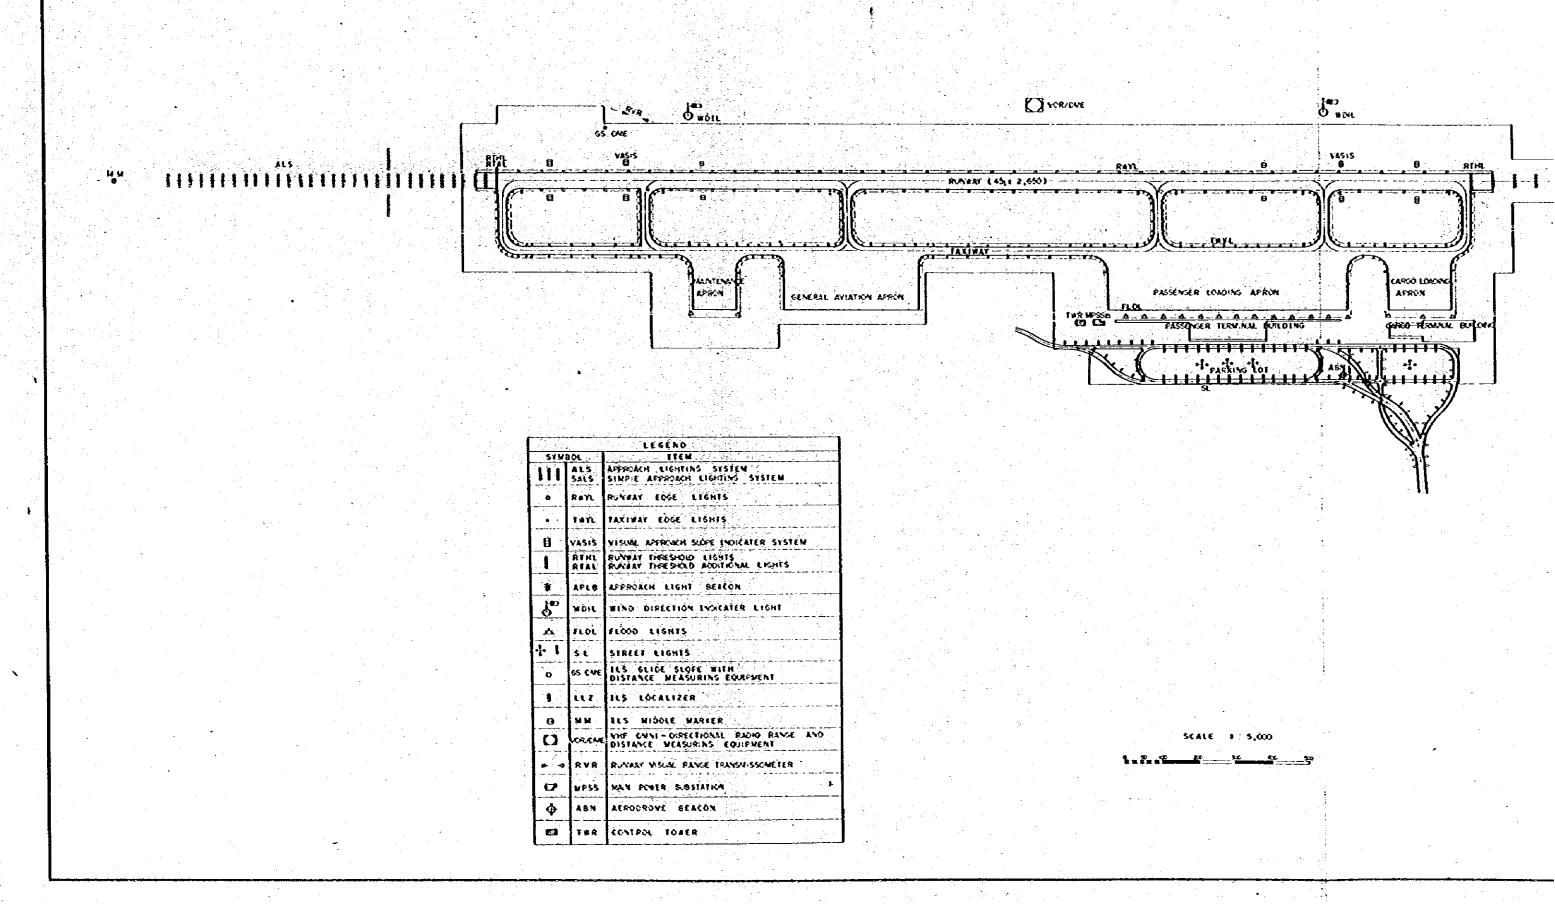

LEGEND SEC(I) GENERAL AVIATION AFRON الكنينية SERVICE ROAD SHOULTER LIRAYAY SBCf21 Śź BUILDING RIVERY TATIONY APPON

ACCESS ROAD LAYES DE ROAD PARKING LOT SERVICE ROAD STRUCTURAL PAVEMENT SECTION SCALE FROME

REPUBLICA DE HONDURAS SECRETARIA DE COMUNICACIONES OBRAS FUBLICAS Y TRAISPORTE

NEW TEGUCIGALPA AIRPORT DEVELOPMENT

SEP 1918

T ~ 9

TALAHGA SITE

BASE COURSE (CRUSHED SIZE FOR MECHANICAL STABILIZATION)

AIRFIELD PAYENENTS PLAN

SITE SELECTION STUDY

SC STATE COURSE LASTHALL CONCRETE!

BC BUICER COURSE ( ASSIMALT CONTRETE)

SIB SBC SHEASE OWESE (CRUSHER SIM)

SES SEEASE COURSE (SAND)

-CF/TEF S 3

LC LEVELING COURSE (ASSHALT CONSELLE)

BASE COURSE (BITUMINOUS STABILIZATION)

JAPAN INTERNATIONAL COOPERATION AGENCY

PARKING LOT AIRFIELD PAVENENT

SEEDING AND SODDING SCALE 1-5 CO













## APPENDIX 5F

# INSTRUMENT APPROACH AND DEPARTURE CHARTS FOR SITE SELECTION STUDY







P18. 5F-1 RAY O1 VOR/DME-1LS APPROACH (PEDREGAL SITE)





Fig. 5P-2 RMY 19 ILS-CIRCLING APPROACH (PEDREGAL SITE)



Fig. 5P-3 RWY 01 VOR/DNE STRAIGHT-IN APPROACH (PEDREGAL SITE)



Fig. 5F-4 RWY 19 VOR/DME STRAIGHT-IN APPROACH (PEDREGAL SITE)



Fig. 5P-5 VOR/DNE CIRCLING APPROACH TO RWY 01 AND RWY 19 (PEDREGAL SITE)



Fig. 5F-6 RXY 01 HDB STRAIGHT-IN APPROACH (PEDREGAL SITE)



Fig. 59-7 RWY 19 NDB STRAIGHT-IN APPROACH (PEDREGAL SITE)



Fig. 5F-8 NDB CIRCLING APPROACH TO RAY OI AND RAY 19 (PEDREGAL SITE)



Fig. 5F-9 HULE-NDB CIRCLING APPROACH TO RWY 01 AND RWY 19 (PEDREGAL SITE)





Fig. 5F-10 INSTRUMENT DEPARTURE PROCEDURES (PEDRECAL SITE)

ELEV. 4953

**RWY 19** 



Prohibited/Danger