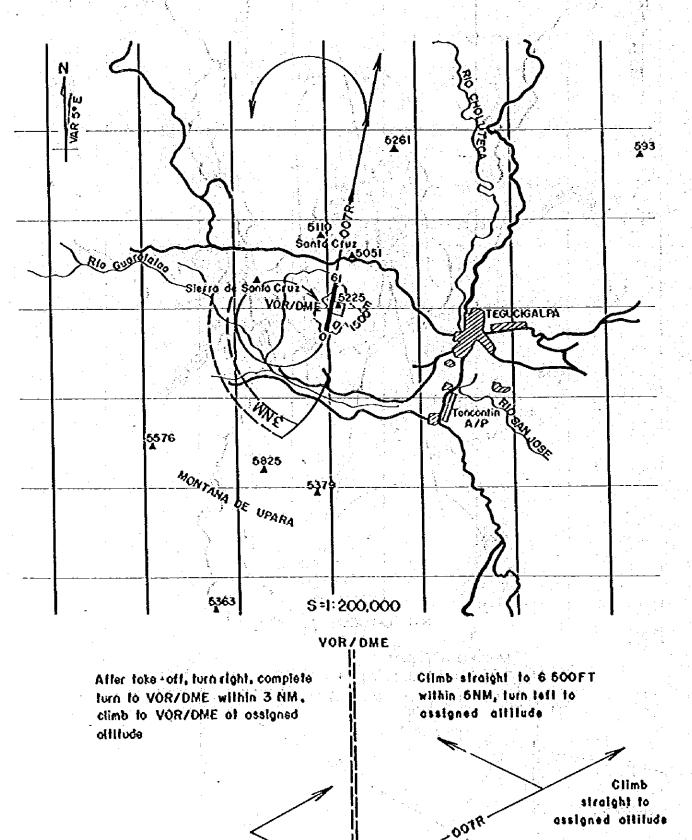

### APPENDIX 5E

## FACILITY PLAN DRAWINGS FOR SITE SELECTION STUDY

### RUNWAY STRIP , TAXIWAY

### RUNWAY STRIP, TAXIWAY, APRON, PASSENGER TERMINAL AREA

## REPUBLICA DE HONDURAS SECRETARIA DE COMUNICACIONES OBRAS PUBLICAS Y TRANSPORTE

NEW TEGUCIGALPA AIRPORT DEVELOPMENT
PEDREGAL SITE SEP. 1978

RUNNAY STRIP TYPICAL CROSS SECTION P-

JAPAN INTERNATIONAL COOPERATION AGENCY