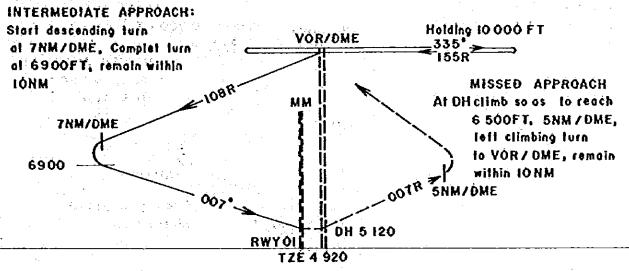

IVERY TATIONY APPON

ACCESS ROAD LAYES DE ROAD PARKING LOT SERVICE ROAD STRUCTURAL PAVEMENT SECTION SCALE FROME

REPUBLICA DE HONDURAS SECRETARIA DE COMUNICACIONES OBRAS FUBLICAS Y TRAISPORTE

NEW TEGUCIGALPA AIRPORT DEVELOPMENT

SEP 1918

T ~ 9

TALAHGA SITE

BASE COURSE (CRUSHED SIZE FOR MECHANICAL STABILIZATION)

AIRFIELD PAYENENTS PLAN

SITE SELECTION STUDY

SC STATE COURSE LASTHALL CONCRETE!

BC BUICER COURSE ( ASSIMALT CONTRETE)

SIB SBC SHEASE OWESE (CRUSHER SIM)

SES SEEASE COURSE (SAND)

-CF/TEF S 3

LC LEVELING COURSE (ASSHALT CONSELLE)

BASE COURSE (BITUMINOUS STABILIZATION)

JAPAN INTERNATIONAL COOPERATION AGENCY

PARKING LOT AIRFIELD PAVENENT

SEEDING AND SODDING SCALE 1-5 CO













## APPENDIX 5F

# INSTRUMENT APPROACH AND DEPARTURE CHARTS FOR SITE SELECTION STUDY







P18. 5F-1 RAY O1 VOR/DME-1LS APPROACH (PEDREGAL SITE)





Fig. 5P-2 RMY 19 ILS-CIRCLING APPROACH (PEDREGAL SITE)



Fig. 5P-3 RWY 01 VOR/DNE STRAIGHT-IN APPROACH (PEDREGAL SITE)



Fig. 5F-4 RWY 19 VOR/DME STRAIGHT-IN APPROACH (PEDREGAL SITE)



Fig. 5P-5 VOR/DNE CIRCLING APPROACH TO RWY 01 AND RWY 19 (PEDREGAL SITE)



Fig. 5F-6 RXY 01 HDB STRAIGHT-IN APPROACH (PEDREGAL SITE)



Fig. 59-7 RWY 19 NDB STRAIGHT-IN APPROACH (PEDREGAL SITE)



Fig. 5F-8 NDB CIRCLING APPROACH TO RAY OI AND RAY 19 (PEDREGAL SITE)



Fig. 5F-9 HULE-NDB CIRCLING APPROACH TO RWY 01 AND RWY 19 (PEDREGAL SITE)





Fig. 5F-10 INSTRUMENT DEPARTURE PROCEDURES (PEDRECAL SITE)

ELEV. 4953

**RWY 19** 



Prohibited/Danger Area

Control Zone

Property Control Cone

P18. 5P-11 RESTRICTED AREA (PEDRECAL SITE)



FIS. SP-