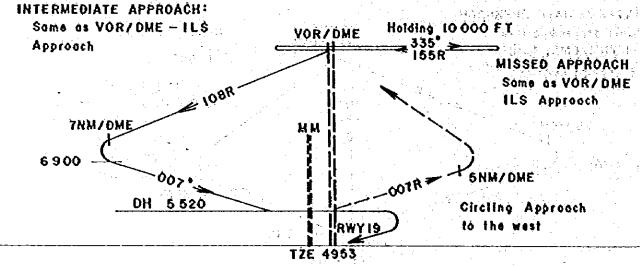

SERVICE ROAD STRUCTURAL PAVEMENT SECTION SCALE FROME

REPUBLICA DE HONDURAS SECRETARIA DE COMUNICACIONES OBRAS FUBLICAS Y TRAISPORTE

NEW TEGUCIGALPA AIRPORT DEVELOPMENT

SEP 1918

T ~ 9

TALAHGA SITE

BASE COURSE (CRUSHED SIZE FOR MECHANICAL STABILIZATION)

AIRFIELD PAYENENTS PLAN

SITE SELECTION STUDY

SC STATE COURSE LASTHALL CONCRETE!

BC BUICER COURSE ( ASSIMALT CONTRETE)

SIB SBC SHEASE OWESE (CRUSHER SIM)

SES SEEASE COURSE (SAND)

-CF/TEF S 3

LC LEVELING COURSE (ASSHALT CONSELLE)

BASE COURSE (BITUMINOUS STABILIZATION)

JAPAN INTERNATIONAL COOPERATION AGENCY

PARKING LOT AIRFIELD PAVENENT

SEEDING AND SODDING SCALE 1-5 CO













## APPENDIX 5F

# INSTRUMENT APPROACH AND DEPARTURE CHARTS FOR SITE SELECTION STUDY







P18. 5F-1 RAY O1 VOR/DME-1LS APPROACH (PEDREGAL SITE)





Fig. 5P-2 RMY 19 ILS-CIRCLING APPROACH (PEDREGAL SITE)



Fig. 5P-3 RWY 01 VOR/DNE STRAIGHT-IN APPROACH (PEDREGAL SITE)



Fig. 5F-4 RWY 19 VOR/DME STRAIGHT-IN APPROACH (PEDREGAL SITE)



Fig. 5P-5 VOR/DNE CIRCLING APPROACH TO RWY 01 AND RWY 19 (PEDREGAL SITE)



Fig. 5F-6 RXY 01 HDB STRAIGHT-IN APPROACH (PEDREGAL SITE)



Fig. 59-7 RWY 19 NDB STRAIGHT-IN APPROACH (PEDREGAL SITE)



Fig. 5F-8 NDB CIRCLING APPROACH TO RAY OI AND RAY 19 (PEDREGAL SITE)



Fig. 5F-9 HULE-NDB CIRCLING APPROACH TO RWY 01 AND RWY 19 (PEDREGAL SITE)





Fig. 5F-10 INSTRUMENT DEPARTURE PROCEDURES (PEDRECAL SITE)

ELEV. 4953

**RWY 19** 



Prohibited/Danger Area

Control Zone

Property Control Cone

P18. 5P-11 RESTRICTED AREA (PEDRECAL SITE)



FIS. SP-12 KWY 10 VOR/DME-ILS APPROACH (TALANGA SITE)



Fig. 5F-13