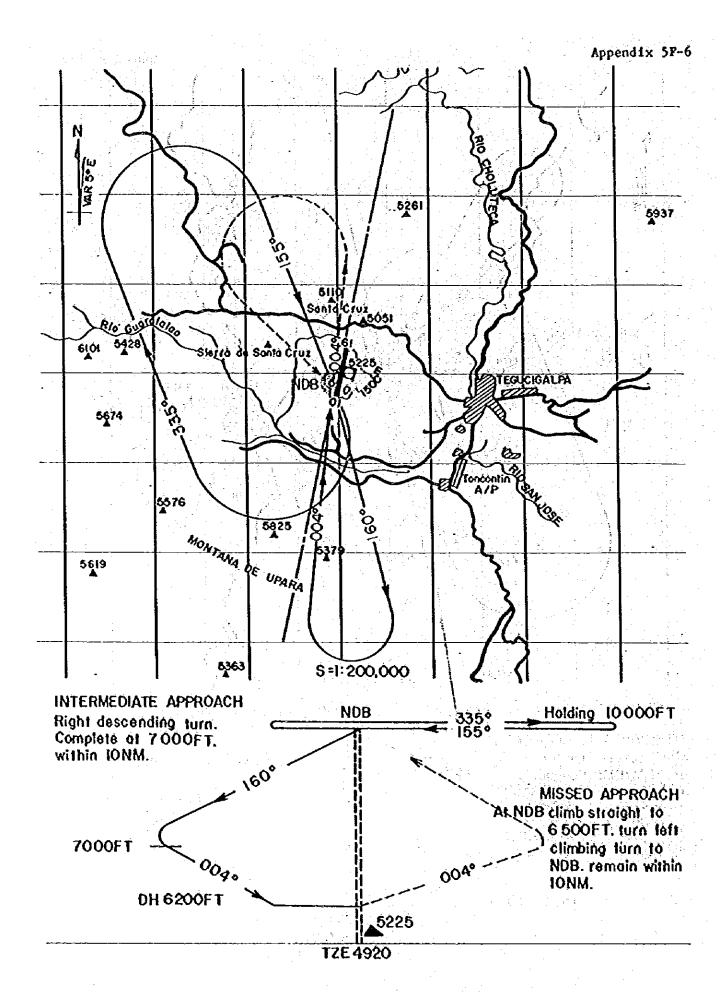

ELD PAYENENTS PLAN

SITE SELECTION STUDY

SC STATE COURSE LASTHALL CONCRETE!

BC BUICER COURSE ( ASSIMALT CONTRETE)

SIB SBC SHEASE OWESE (CRUSHER SIM)

SES SEEASE COURSE (SAND)

-CF/TEF S 3

LC LEVELING COURSE (ASSHALT CONSELLE)

BASE COURSE (BITUMINOUS STABILIZATION)

JAPAN INTERNATIONAL COOPERATION AGENCY

PARKING LOT AIRFIELD PAVENENT

SEEDING AND SODDING SCALE 1-5 CO













## APPENDIX 5F

# INSTRUMENT APPROACH AND DEPARTURE CHARTS FOR SITE SELECTION STUDY







P18. 5F-1 RAY O1 VOR/DME-1LS APPROACH (PEDREGAL SITE)





Fig. 5P-2 RMY 19 ILS-CIRCLING APPROACH (PEDREGAL SITE)



Fig. 5P-3 RWY 01 VOR/DNE STRAIGHT-IN APPROACH (PEDREGAL SITE)



Fig. 5F-4 RWY 19 VOR/DME STRAIGHT-IN APPROACH (PEDREGAL SITE)



Fig. 5P-5 VOR/DNE CIRCLING APPROACH TO RWY 01 AND RWY 19 (PEDREGAL SITE)



Fig. 5F-6 RXY 01 HDB STRAIGHT-IN APPROACH (PEDREGAL SITE)



Fig. 59-7 RWY 19 NDB STRAIGHT-IN APPROACH (PEDREGAL SITE)



Fig. 5F-8 NDB CIRCLING APPROACH TO RAY OI AND RAY 19 (PEDREGAL SITE)



Fig. 5F-9 HULE-NDB CIRCLING APPROACH TO RWY 01 AND RWY 19 (PEDREGAL SITE)





Fig. 5F-10 INSTRUMENT DEPARTURE PROCEDURES (PEDRECAL SITE)

ELEV. 4953

**RWY 19** 



Prohibited/Danger Area

Control Zone

Property Control Cone

P18. 5P-11 RESTRICTED AREA (PEDRECAL SITE)



FIS. SP-12 KWY 10 VOR/DME-ILS APPROACH (TALANGA SITE)



Fig. 5F-13 RWY 28 ILS CIRCLING APPROACH (TALANCA SITE)



KWY 10 ILS CIRCLING APPROACH (TALANGA SITE) F18. SF-15



Fig. 5F-16 VOR/DNE CIRCLING APPROACH TO RM 10 AND RM 28 (TALANCA SITE)



Fig. 5F-17 NDB CIRCLING APPROACH TO RWY 10 AND RWY 28 (TALANGA SITE)





Fig. 5P-18