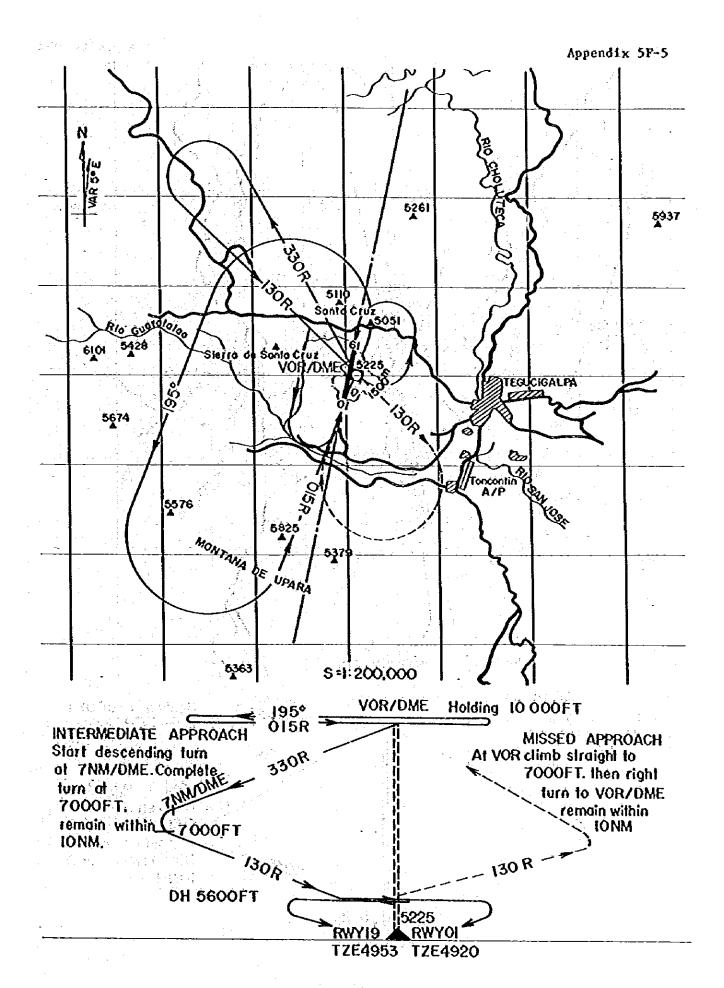

TALAHGA SITE

BASE COURSE (CRUSHED SIZE FOR MECHANICAL STABILIZATION)

AIRFIELD PAYENENTS PLAN

SITE SELECTION STUDY

SC STATE COURSE LASTHALL CONCRETE!

BC BUICER COURSE ( ASSIMALT CONTRETE)

SIB SBC SHEASE OWESE (CRUSHER SIM)

SES SEEASE COURSE (SAND)

-CF/TEF S 3

LC LEVELING COURSE (ASSHALT CONSELLE)

BASE COURSE (BITUMINOUS STABILIZATION)

JAPAN INTERNATIONAL COOPERATION AGENCY

PARKING LOT AIRFIELD PAVENENT

SEEDING AND SODDING SCALE 1-5 CO













## APPENDIX 5F

# INSTRUMENT APPROACH AND DEPARTURE CHARTS FOR SITE SELECTION STUDY







P18. 5F-1 RAY O1 VOR/DME-1LS APPROACH (PEDREGAL SITE)





Fig. 5P-2 RMY 19 ILS-CIRCLING APPROACH (PEDREGAL SITE)



Fig. 5P-3 RWY 01 VOR/DNE STRAIGHT-IN APPROACH (PEDREGAL SITE)



Fig. 5F-4 RWY 19 VOR/DME STRAIGHT-IN APPROACH (PEDREGAL SITE)



Fig. 5P-5 VOR/DNE CIRCLING APPROACH TO RWY 01 AND RWY 19 (PEDREGAL SITE)



Fig. 5F-6 RXY 01 HDB STRAIGHT-IN APPROACH (PEDREGAL SITE)



Fig. 59-7 RWY 19 NDB STRAIGHT-IN APPROACH (PEDREGAL SITE)



Fig. 5F-8 NDB CIRCLING APPROACH TO RAY OI AND RAY 19 (PEDREGAL SITE)



Fig. 5F-9 HULE-NDB CIRCLING APPROACH TO RWY 01 AND RWY 19 (PEDREGAL SITE)





Fig. 5F-10 INSTRUMENT DEPARTURE PROCEDURES (PEDRECAL SITE)

ELEV. 4953

**RWY 19** 



Prohibited/Danger Area

Control Zone

Property Control Cone

P18. 5P-11 RESTRICTED AREA (PEDRECAL SITE)



FIS. SP-12 KWY 10 VOR/DME-ILS APPROACH (TALANGA SITE)



Fig. 5F-13 RWY 28 ILS CIRCLING APPROACH (TALANCA SITE)



KWY 10 ILS CIRCLING APPROACH (TALANGA SITE) F18. SF-15



Fig. 5F-16 VOR/DNE CIRCLING APPROACH TO RM 10 AND RM 28 (TALANCA SITE)



Fig. 5F-