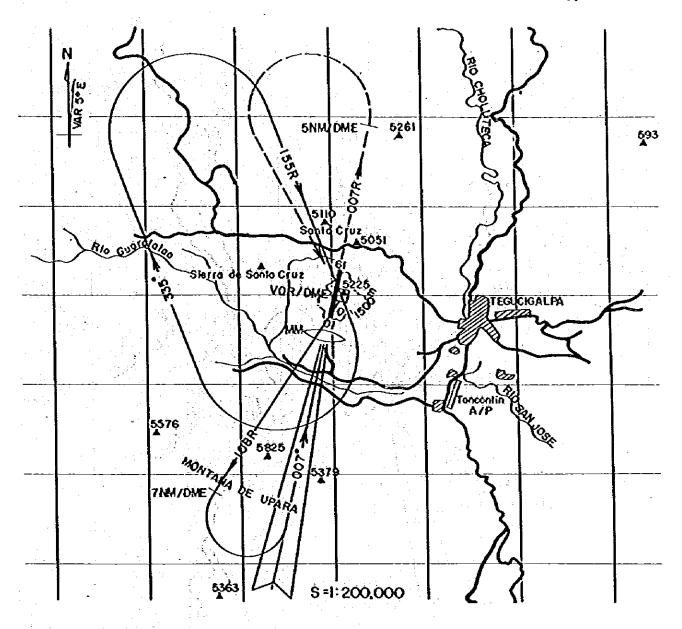

RIVERY TATIONY APPON

ACCESS ROAD LAYES DE ROAD PARKING LOT SERVICE ROAD STRUCTURAL PAVEMENT SECTION SCALE FROME

REPUBLICA DE HONDURAS SECRETARIA DE COMUNICACIONES OBRAS FUBLICAS Y TRAISPORTE

NEW TEGUCIGALPA AIRPORT DEVELOPMENT

SEP 1918

T ~ 9

TALAHGA SITE

BASE COURSE (CRUSHED SIZE FOR MECHANICAL STABILIZATION)

AIRFIELD PAYENENTS PLAN

SITE SELECTION STUDY

SC STATE COURSE LASTHALL CONCRETE!

BC BUICER COURSE ( ASSIMALT CONTRETE)

SIB SBC SHEASE OWESE (CRUSHER SIM)

SES SEEASE COURSE (SAND)

-CF/TEF S 3

LC LEVELING COURSE (ASSHALT CONSELLE)

BASE COURSE (BITUMINOUS STABILIZATION)

JAPAN INTERNATIONAL COOPERATION AGENCY

PARKING LOT AIRFIELD PAVENENT

SEEDING AND SODDING SCALE 1-5 CO













## APPENDIX 5F

# INSTRUMENT APPROACH AND DEPARTURE CHARTS FOR SITE SELECTION STUDY







P18. 5F-1 RAY O1 VOR/DME-1LS APPROACH (PEDREGAL SITE)





Fig. 5P-2 RMY 19 ILS-CIRCLING APPROACH (PEDREGAL SITE)



Fig. 5P-3 RWY 01 VOR/DNE STRAIGHT-IN APPROACH (PEDREGAL SITE)



Fig. 5F-4 RWY 19 VOR/DME STRAIGHT-IN APPROACH (PEDREGAL SITE)



Fig. 5P-5 VOR/DNE CIRCLING APPROACH TO RWY 01 AND RWY 19 (PEDREGAL SITE)



Fig. 5F-6 RXY 01 HDB STRAIGHT-IN APPROACH (PEDREGAL SITE)



Fig. 59-7 RWY 19 NDB STRAIGHT-IN APPROACH (PEDREGAL SITE)



Fig. 5F-8 NDB CIRCLING APPROACH TO RAY OI AND RAY 19 (PEDREGAL SITE)



Fig. 5F-9 HULE-NDB CIRCLING APPROACH TO RWY 01 AND RWY 19 (PEDREGAL SITE)





Fig. 5F-10 INSTRUMENT DEPARTURE PROCEDURES (PEDRECAL SITE)

ELEV. 4953

**RWY 19** 



Prohibited/Danger Area

Control Zone

Property Control Cone

P18. 5P-11 RESTRICTED AREA (PEDRECAL SITE)



FIS. S