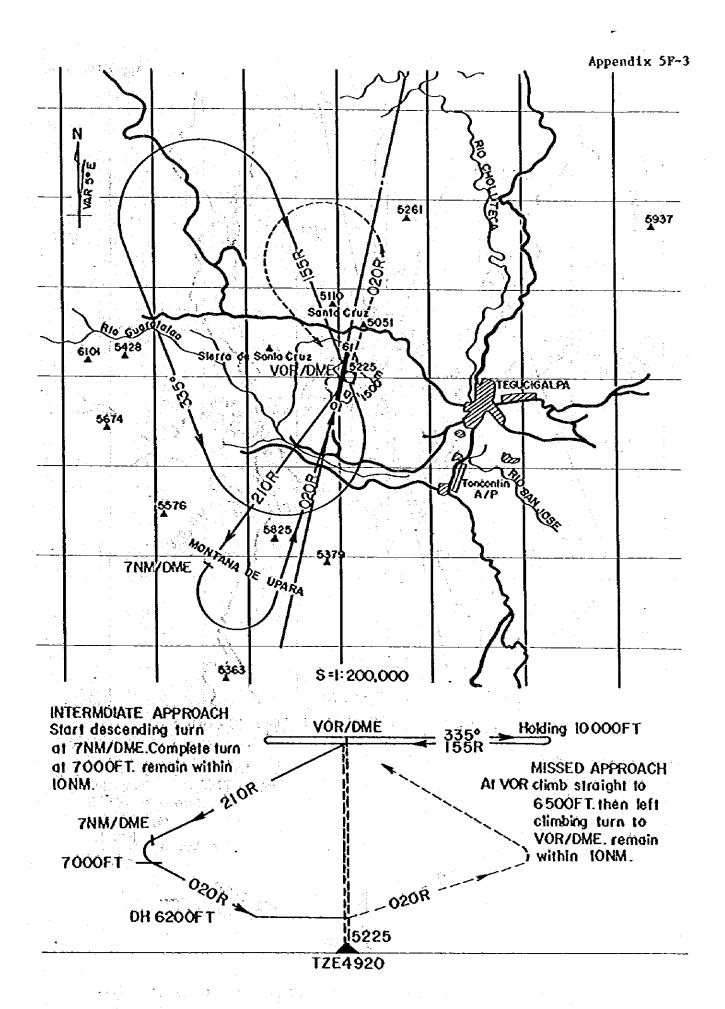

BLICA DE HONDURAS SECRETARIA DE COMUNICACIONES OBRAS FUBLICAS Y TRAISPORTE

NEW TEGUCIGALPA AIRPORT DEVELOPMENT

SEP 1918

T ~ 9

TALAHGA SITE

BASE COURSE (CRUSHED SIZE FOR MECHANICAL STABILIZATION)

AIRFIELD PAYENENTS PLAN

SITE SELECTION STUDY

SC STATE COURSE LASTHALL CONCRETE!

BC BUICER COURSE ( ASSIMALT CONTRETE)

SIB SBC SHEASE OWESE (CRUSHER SIM)

SES SEEASE COURSE (SAND)

-CF/TEF S 3

LC LEVELING COURSE (ASSHALT CONSELLE)

BASE COURSE (BITUMINOUS STABILIZATION)

JAPAN INTERNATIONAL COOPERATION AGENCY

PARKING LOT AIRFIELD PAVENENT

SEEDING AND SODDING SCALE 1-5 CO













## APPENDIX 5F

# INSTRUMENT APPROACH AND DEPARTURE CHARTS FOR SITE SELECTION STUDY







P18. 5F-1 RAY O1 VOR/DME-1LS APPROACH (PEDREGAL SITE)





Fig. 5P-2 RMY 19 ILS-CIRCLING APPROACH (PEDREGAL SITE)



Fig. 5P-3 RWY 01 VOR/DNE STRAIGHT-IN APPROACH (PEDREGAL SITE)



Fig. 5F-4 RWY 19 VOR/DME STRAIGHT-IN APPROACH (PEDREGAL SITE)



Fig. 5P-5 VOR/DNE CIRCLING APPROACH TO RWY 01 AND RWY 19 (PEDREGAL SITE)



Fig. 5F-6 RXY 01 HDB STRAIGHT-IN APPROACH (PEDREGAL SITE)



Fig. 59-7 RWY 19 NDB STRAIGHT-IN APPROACH (PEDREGAL SITE)



Fig. 5F-8 NDB CIRCLING APPROACH TO RAY OI AND RAY 19 (PEDREGAL SITE)



Fig. 5F-9 HULE-NDB CIRCLING APPROACH TO RWY 01 AND RWY 19 (PEDREGAL SITE)





Fig. 5F-10 INSTRUMENT DEPARTURE PROCEDURES (PEDRECAL SITE)

ELEV. 4953

**RWY 19** 



Prohibited/Danger Area

Control Zone

Property Control Cone

P18. 5P-11 RESTRICTED AREA (PEDRECAL SITE)



FIS. SP-12 KWY 10 VOR/DME-ILS APPROACH (TALANGA SITE)



Fig. 5F-13 RWY 28 ILS CIRCLING APPROACH (TALANCA SITE)



KWY 10 ILS