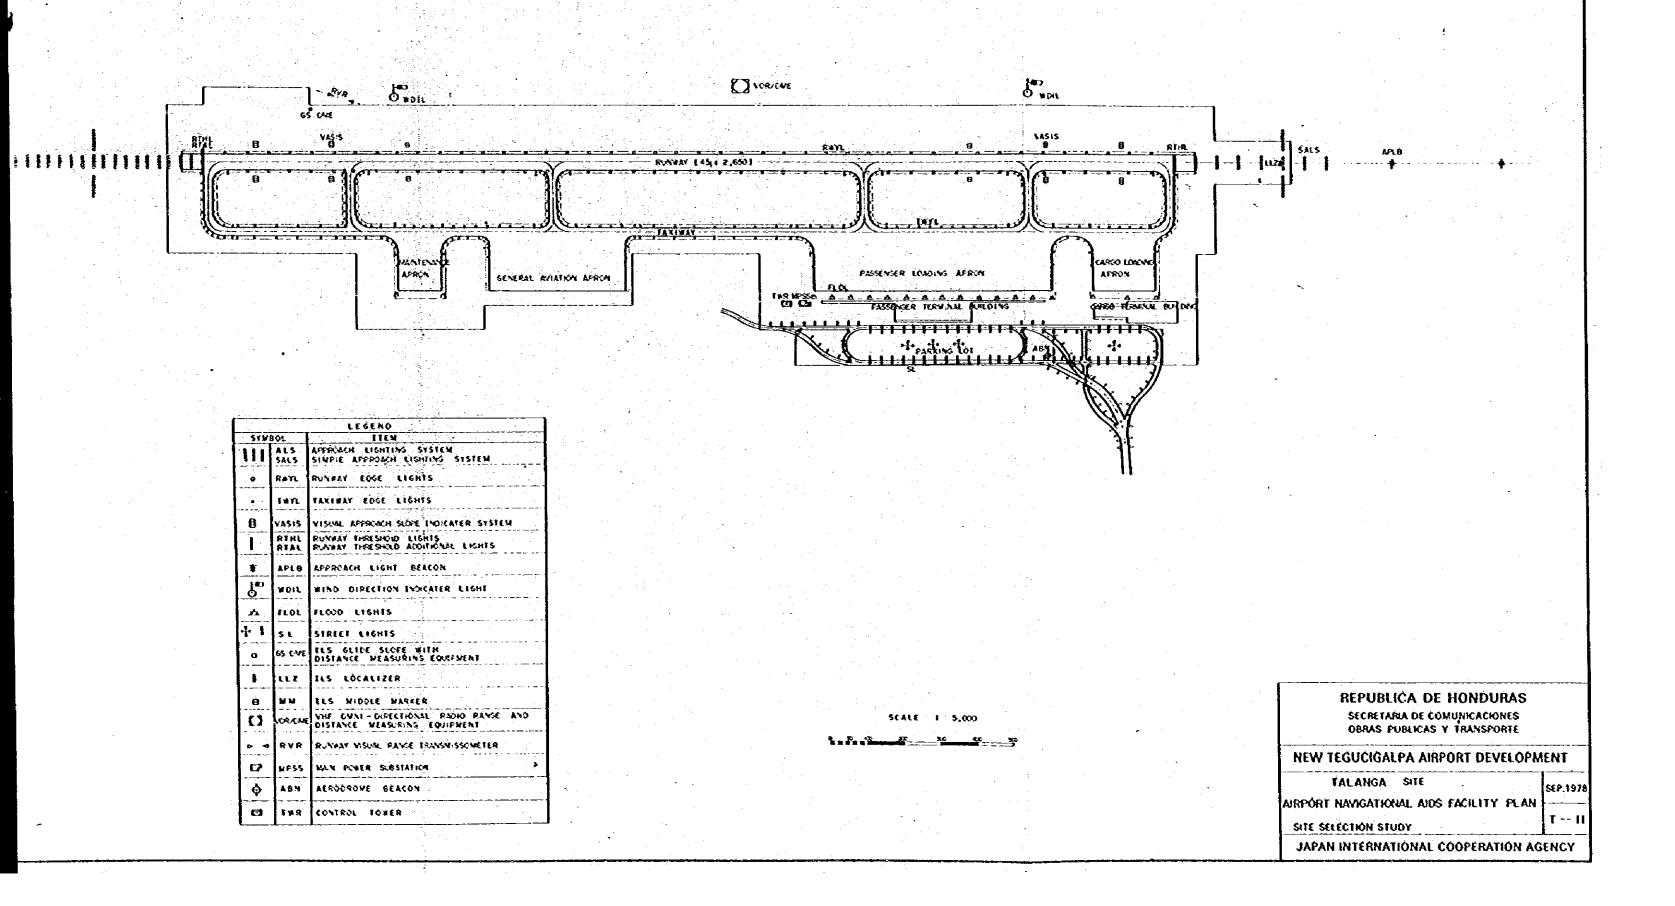

EGEND SEC(I) GENERAL AVIATION AFRON الكنينية SERVICE ROAD SHOULTER LIRAYAY SBCf21 Śź BUILDING RIVERY TATIONY APPON

ACCESS ROAD LAYES DE ROAD PARKING LOT SERVICE ROAD STRUCTURAL PAVEMENT SECTION SCALE FROME

REPUBLICA DE HONDURAS SECRETARIA DE COMUNICACIONES OBRAS FUBLICAS Y TRAISPORTE

NEW TEGUCIGALPA AIRPORT DEVELOPMENT

SEP 1918

T ~ 9

TALAHGA SITE

BASE COURSE (CRUSHED SIZE FOR MECHANICAL STABILIZATION)

AIRFIELD PAYENENTS PLAN

SITE SELECTION STUDY

SC STATE COURSE LASTHALL CONCRETE!

BC BUICER COURSE ( ASSIMALT CONTRETE)

SIB SBC SHEASE OWESE (CRUSHER SIM)

SES SEEASE COURSE (SAND)

-CF/TEF S 3

LC LEVELING COURSE (ASSHALT CONSELLE)

BASE COURSE (BITUMINOUS STABILIZATION)

JAPAN INTERNATIONAL COOPERATION AGENCY

PARKING LOT AIRFIELD PAVENENT

SEEDING AND SODDING SCALE 1-5 CO













## APPENDIX 5F

# INSTRUMENT APPROACH AND DEPARTURE CHARTS FOR SITE SELECTION STUDY







P18. 5F-1 RAY O1 VOR/DME-1LS APPROACH (PEDREGAL SITE)





Fig. 5P-2 RMY 19 ILS-CIRCLING APPROACH (PEDREGAL SITE)



Fig. 5P-3 RWY 01 VOR/DNE STRAIGHT-IN APPROACH (PEDREGAL SITE)



Fig. 5F-4 RWY 19 VOR/DME STRAIGHT-IN APPROACH (PEDREGAL SITE)



Fig. 5P-5 VOR/DNE CIRCLING APPROACH TO RWY 01 AND RWY 19 (PEDREGAL SITE)



Fig. 5F-6 RXY 01 HDB STRAIGHT-IN APPROACH (PEDREGAL SITE)



Fig. 59-7 RWY 19 NDB STRAIGHT-IN APPROACH (PEDREGAL SITE)



Fig. 5F-8 NDB CIRCLING APPROACH TO RAY OI AND RAY 19 (PEDREGAL SITE)



Fig. 5F-9 HULE-NDB CIRCLING APPROACH TO RWY 01 AND RWY 19 (PEDREGAL SITE)





Fig. 5F-10 INSTRUMENT DEPARTURE PROCEDURES (PEDRECAL SITE)

ELEV. 4953

**RWY 19** 



Prohibited/Danger Ar