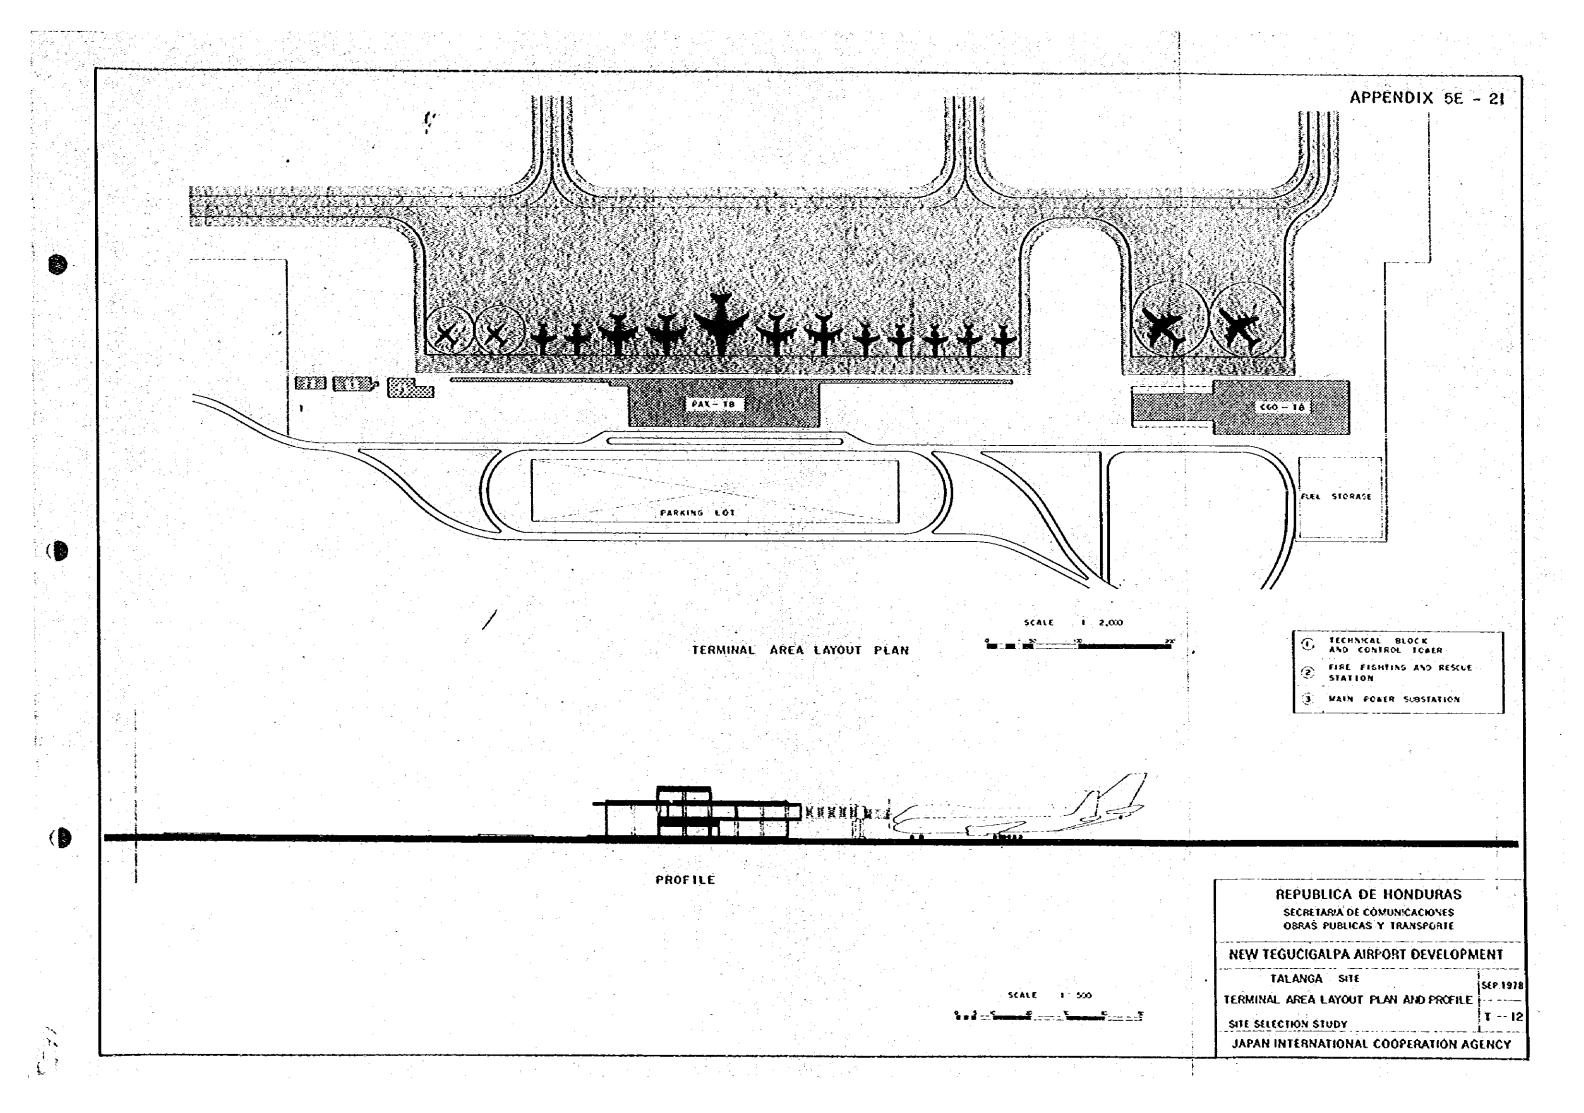

END SEC(I) GENERAL AVIATION AFRON الكنينية SERVICE ROAD SHOULTER LIRAYAY SBCf21 Śź BUILDING RIVERY TATIONY APPON

ACCESS ROAD LAYES DE ROAD PARKING LOT SERVICE ROAD STRUCTURAL PAVEMENT SECTION SCALE FROME

REPUBLICA DE HONDURAS SECRETARIA DE COMUNICACIONES OBRAS FUBLICAS Y TRAISPORTE

NEW TEGUCIGALPA AIRPORT DEVELOPMENT

SEP 1918

T ~ 9

TALAHGA SITE

BASE COURSE (CRUSHED SIZE FOR MECHANICAL STABILIZATION)

AIRFIELD PAYENENTS PLAN

SITE SELECTION STUDY

SC STATE COURSE LASTHALL CONCRETE!

BC BUICER COURSE ( ASSIMALT CONTRETE)

SIB SBC SHEASE OWESE (CRUSHER SIM)

SES SEEASE COURSE (SAND)

-CF/TEF S 3

LC LEVELING COURSE (ASSHALT CONSELLE)

BASE COURSE (BITUMINOUS STABILIZATION)

JAPAN INTERNATIONAL COOPERATION AGENCY

PARKING LOT AIRFIELD PAVENENT

SEEDING AND SODDING SCALE 1-5 CO













## APPENDIX 5F

# INSTRUMENT APPROACH AND DEPARTURE CHARTS FOR SITE SELECTION STUDY







P18. 5F-1 RAY O1 VOR/DME-1LS APPROACH (PEDREGAL SITE)





Fig. 5P-2 RMY 19 ILS-CIRCLING APPROACH (PEDREGAL SITE)



Fig. 5P-3 RWY 01 VOR/DNE STRAIGHT-IN APPROACH (PEDREGAL SITE)



Fig. 5F-4 RWY 19 VOR/DME STRAIGHT-IN APPROACH (PEDREGAL SITE)



Fig. 5P-5 VOR/DNE CIRCLING APPROACH TO RWY 01 AND RWY 19 (PEDREGAL SITE)



Fig. 5F-6 RXY 01 HDB STRAIGHT-IN APPROACH (PEDREGAL SITE)



Fig. 59-7 RWY 19 NDB STRAIGHT-IN APPROACH (PEDREGAL SITE)



Fig. 5F-8 NDB CIRCLING APPROACH TO RAY OI AND RAY 19 (PEDREGAL SITE)



Fig. 5F-9 HULE-NDB CIRCLING APPROACH TO RWY 01 AND RWY 19 (PEDREGAL SITE)





Fig. 5F-10 INSTRUMENT DEPARTURE PROCEDURES (PEDRECAL SITE)

ELEV. 4953

**RWY 19** 



Prohibited/Danger Area