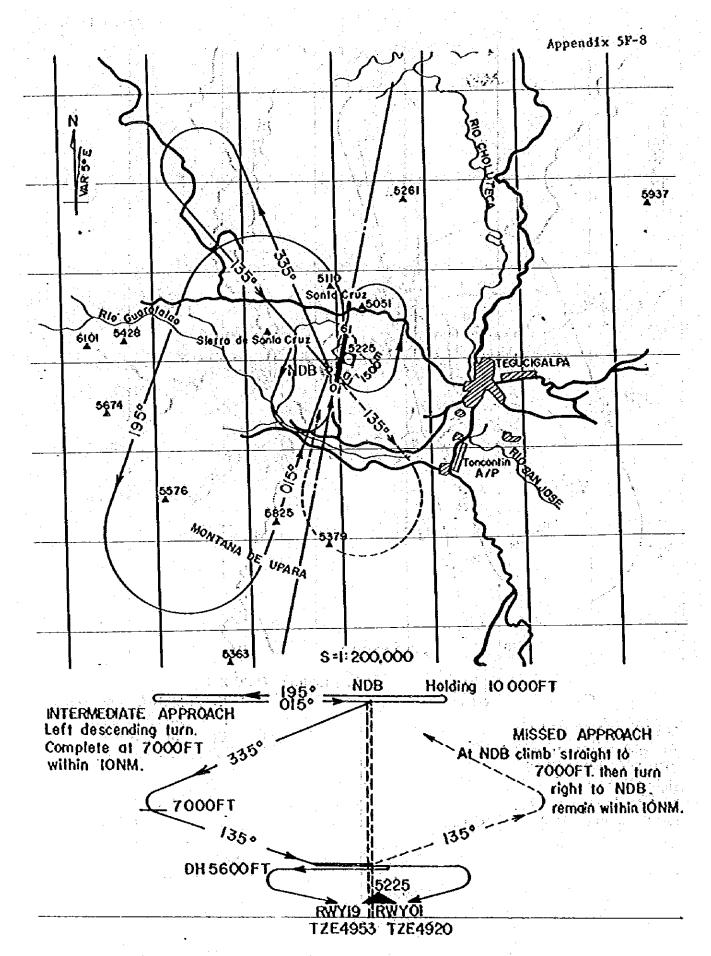

BC SHEASE OWESE (CRUSHER SIM)

SES SEEASE COURSE (SAND)

-CF/TEF S 3

LC LEVELING COURSE (ASSHALT CONSELLE)

BASE COURSE (BITUMINOUS STABILIZATION)

JAPAN INTERNATIONAL COOPERATION AGENCY

PARKING LOT AIRFIELD PAVENENT

SEEDING AND SODDING SCALE 1-5 CO













## APPENDIX 5F

# INSTRUMENT APPROACH AND DEPARTURE CHARTS FOR SITE SELECTION STUDY







P18. 5F-1 RAY O1 VOR/DME-1LS APPROACH (PEDREGAL SITE)





Fig. 5P-2 RMY 19 ILS-CIRCLING APPROACH (PEDREGAL SITE)



Fig. 5P-3 RWY 01 VOR/DNE STRAIGHT-IN APPROACH (PEDREGAL SITE)



Fig. 5F-4 RWY 19 VOR/DME STRAIGHT-IN APPROACH (PEDREGAL SITE)



Fig. 5P-5 VOR/DNE CIRCLING APPROACH TO RWY 01 AND RWY 19 (PEDREGAL SITE)



Fig. 5F-6 RXY 01 HDB STRAIGHT-IN APPROACH (PEDREGAL SITE)



Fig. 59-7 RWY 19 NDB STRAIGHT-IN APPROACH (PEDREGAL SITE)



Fig. 5F-8 NDB CIRCLING APPROACH TO RAY OI AND RAY 19 (PEDREGAL SITE)



Fig. 5F-9 HULE-NDB CIRCLING APPROACH TO RWY 01 AND RWY 19 (PEDREGAL SITE)





Fig. 5F-10 INSTRUMENT DEPARTURE PROCEDURES (PEDRECAL SITE)

ELEV. 4953

**RWY 19** 



Prohibited/Danger Area

Control Zone

Property Control Cone

P18. 5P-11 RESTRICTED AREA (PEDRECAL SITE)



FIS. SP-12 KWY 10 VOR/DME-ILS APPROACH (TALANGA SITE)



Fig. 5F-13 RWY 28 ILS CIRCLING APPROACH (TALANCA SITE)



KWY 10 ILS CIRCLING APPROACH (TALANGA SITE) F18. SF-15



Fig. 5F-16 VOR/DNE CIRCLING APPROACH TO RM 10 AND RM 28 (TALANCA SITE)



Fig. 5F-17 NDB CIRCLING APPROACH TO RWY 10 AND RWY 28 (TALANGA SITE)





Fig. 5P-18 INSTRUMENT DEPARTURE PROCEDURES (TALANCA SITE)

## APPENDIX 6A Present land use





. 

-