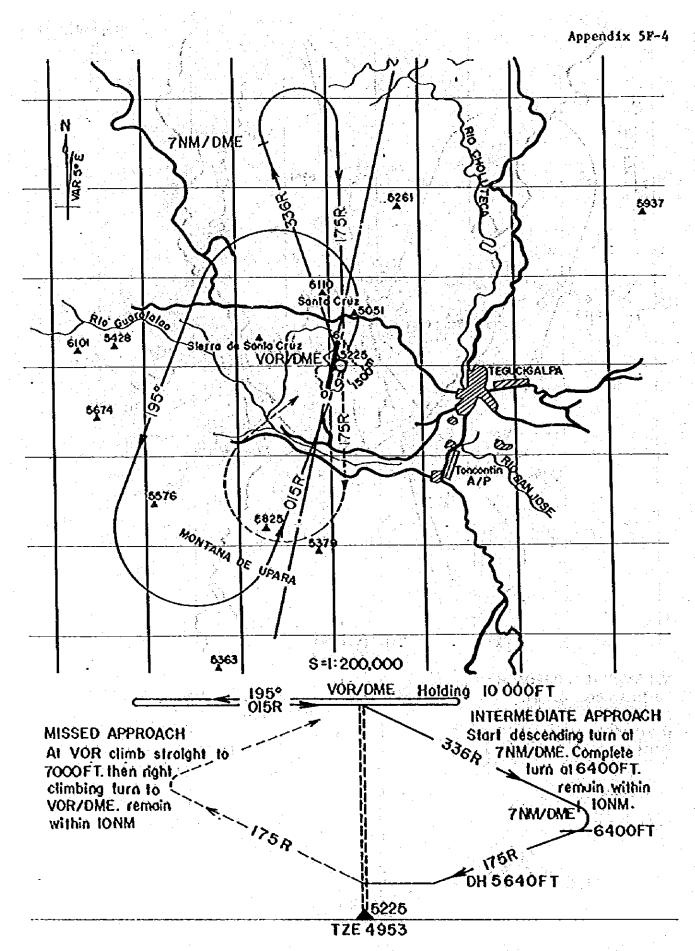

RAISPORTE

NEW TEGUCIGALPA AIRPORT DEVELOPMENT

SEP 1918

T ~ 9

TALAHGA SITE

BASE COURSE (CRUSHED SIZE FOR MECHANICAL STABILIZATION)

AIRFIELD PAYENENTS PLAN

SITE SELECTION STUDY

SC STATE COURSE LASTHALL CONCRETE!

BC BUICER COURSE ( ASSIMALT CONTRETE)

SIB SBC SHEASE OWESE (CRUSHER SIM)

SES SEEASE COURSE (SAND)

-CF/TEF S 3

LC LEVELING COURSE (ASSHALT CONSELLE)

BASE COURSE (BITUMINOUS STABILIZATION)

JAPAN INTERNATIONAL COOPERATION AGENCY

PARKING LOT AIRFIELD PAVENENT

SEEDING AND SODDING SCALE 1-5 CO













## APPENDIX 5F

# INSTRUMENT APPROACH AND DEPARTURE CHARTS FOR SITE SELECTION STUDY







P18. 5F-1 RAY O1 VOR/DME-1LS APPROACH (PEDREGAL SITE)





Fig. 5P-2 RMY 19 ILS-CIRCLING APPROACH (PEDREGAL SITE)



Fig. 5P-3 RWY 01 VOR/DNE STRAIGHT-IN APPROACH (PEDREGAL SITE)



Fig. 5F-4 RWY 19 VOR/DME STRAIGHT-IN APPROACH (PEDREGAL SITE)



Fig. 5P-5 VOR/DNE CIRCLING APPROACH TO RWY 01 AND RWY 19 (PEDREGAL SITE)



Fig. 5F-6 RXY 01 HDB STRAIGHT-IN APPROACH (PEDREGAL SITE)



Fig. 59-7 RWY 19 NDB STRAIGHT-IN APPROACH (PEDREGAL SITE)



Fig. 5F-8 NDB CIRCLING APPROACH TO RAY OI AND RAY 19 (PEDREGAL SITE)



Fig. 5F-9 HULE-NDB CIRCLING APPROACH TO RWY 01 AND RWY 19 (PEDREGAL SITE)





Fig. 5F-10 INSTRUMENT DEPARTURE PROCEDURES (PEDRECAL SITE)

ELEV. 4953

**RWY 19** 



Prohibited/Danger Area

Control Zone

Property Control Cone

P18. 5P-11 RESTRICTED AREA (PEDRECAL SITE)



FIS. SP-12 KWY 10 VOR/DME-ILS APPROACH (TALANGA SITE)



Fig. 5F-13 RWY 28 ILS CIRCLING APPROACH (TALANCA SITE)



KWY 10 ILS CIRCLING APPROACH (TALANGA SITE) F18. SF-15



Fig. 5F-16 VOR/DN