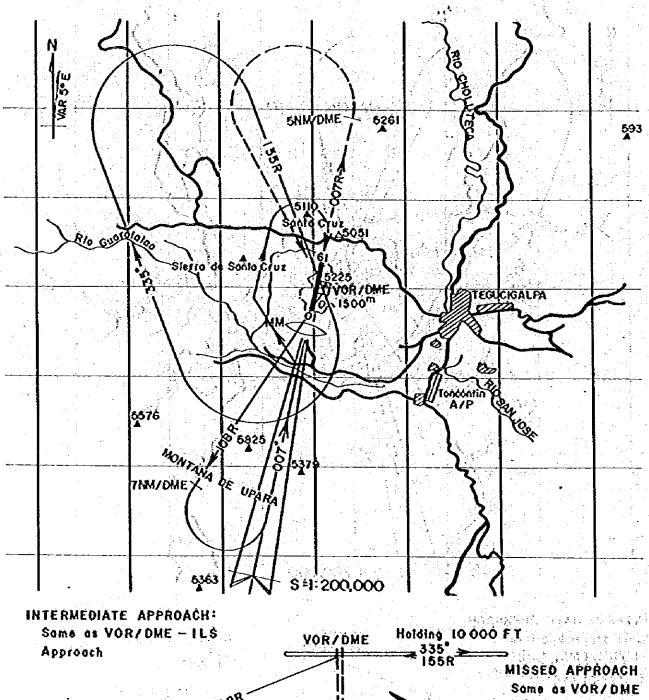

T SERVICE ROAD STRUCTURAL PAVEMENT SECTION SCALE FROME

REPUBLICA DE HONDURAS SECRETARIA DE COMUNICACIONES OBRAS FUBLICAS Y TRAISPORTE

NEW TEGUCIGALPA AIRPORT DEVELOPMENT

SEP 1918

T ~ 9

TALAHGA SITE

BASE COURSE (CRUSHED SIZE FOR MECHANICAL STABILIZATION)

AIRFIELD PAYENENTS PLAN

SITE SELECTION STUDY

SC STATE COURSE LASTHALL CONCRETE!

BC BUICER COURSE ( ASSIMALT CONTRETE)

SIB SBC SHEASE OWESE (CRUSHER SIM)

SES SEEASE COURSE (SAND)

-CF/TEF S 3

LC LEVELING COURSE (ASSHALT CONSELLE)

BASE COURSE (BITUMINOUS STABILIZATION)

JAPAN INTERNATIONAL COOPERATION AGENCY

PARKING LOT AIRFIELD PAVENENT

SEEDING AND SODDING SCALE 1-5 CO













## APPENDIX 5F

# INSTRUMENT APPROACH AND DEPARTURE CHARTS FOR SITE SELECTION STUDY







P18. 5F-1 RAY O1 VOR/DME-1LS APPROACH (PEDREGAL SITE)





Fig. 5P-2 RMY 19 ILS-CIRCLING APPROACH (PEDREGAL SITE)



Fig. 5P-3 RWY 01 VOR/DNE STRAIGHT-IN APPROACH (PEDREGAL SITE)



Fig. 5F-4 RWY 19 VOR/DME STRAIGHT-IN APPROACH (PEDREGAL SITE)



Fig. 5P-5 VOR/DNE CIRCLING APPROACH TO RWY 01 AND RWY 19 (PEDREGAL SITE)



Fig. 5F-6 RXY 01 HDB STRAIGHT-IN APPROACH (PEDREGAL SITE)



Fig. 59-7 RWY 19 NDB STRAIGHT-IN APPROACH (PEDREGAL SITE)



Fig. 5F-8 NDB CIRCLING APPROACH TO RAY OI AND RAY 19 (PEDREGAL SITE)



Fig. 5F-9 HULE-NDB CIRCLING APPROACH TO RWY 01 AND RWY 19 (PEDREGAL SITE)





Fig. 5F-10 INSTRUMENT DEPARTURE PROCEDURES (PEDRECAL SITE)

ELEV. 4953

**RWY 19** 



Prohibited/Danger Area

Control Zone

Property Control Cone

P18. 5P-11 RESTRICTED AREA (PEDRECAL SITE)



FIS. SP-12 KWY 10 VOR/DME-ILS APPROACH (TALANGA SITE)



Fig. 5F-