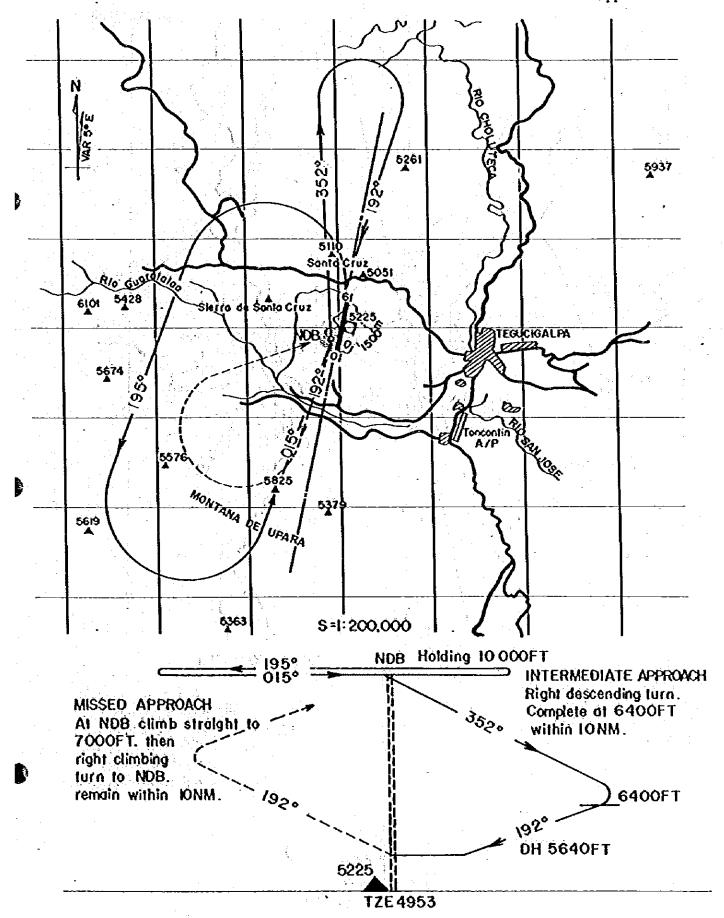

THALL CONCRETE!

BC BUICER COURSE ( ASSIMALT CONTRETE)

SIB SBC SHEASE OWESE (CRUSHER SIM)

SES SEEASE COURSE (SAND)

-CF/TEF S 3

LC LEVELING COURSE (ASSHALT CONSELLE)

BASE COURSE (BITUMINOUS STABILIZATION)

JAPAN INTERNATIONAL COOPERATION AGENCY

PARKING LOT AIRFIELD PAVENENT

SEEDING AND SODDING SCALE 1-5 CO













## APPENDIX 5F

# INSTRUMENT APPROACH AND DEPARTURE CHARTS FOR SITE SELECTION STUDY







P18. 5F-1 RAY O1 VOR/DME-1LS APPROACH (PEDREGAL SITE)





Fig. 5P-2 RMY 19 ILS-CIRCLING APPROACH (PEDREGAL SITE)



Fig. 5P-3 RWY 01 VOR/DNE STRAIGHT-IN APPROACH (PEDREGAL SITE)



Fig. 5F-4 RWY 19 VOR/DME STRAIGHT-IN APPROACH (PEDREGAL SITE)



Fig. 5P-5 VOR/DNE CIRCLING APPROACH TO RWY 01 AND RWY 19 (PEDREGAL SITE)



Fig. 5F-6 RXY 01 HDB STRAIGHT-IN APPROACH (PEDREGAL SITE)



Fig. 59-7 RWY 19 NDB STRAIGHT-IN APPROACH (PEDREGAL SITE)



Fig. 5F-8 NDB CIRCLING APPROACH TO RAY OI AND RAY 19 (PEDREGAL SITE)



Fig. 5F-9 HULE-NDB CIRCLING APPROACH TO RWY 01 AND RWY 19 (PEDREGAL SITE)





Fig. 5F-10 INSTRUMENT DEPARTURE PROCEDURES (PEDRECAL SITE)

ELEV. 4953

**RWY 19** 



Prohibited/Danger Area

Control Zone

Property Control Cone

P18. 5P-11 RESTRICTED AREA (PEDRECAL SITE)



FIS. SP-12 KWY 10 VOR/DME-ILS APPROACH (TALANGA SITE)



Fig. 5F-13 RWY 28 ILS CIRCLING APPROACH (TALANCA SITE)



KWY 10 ILS CIRCLING APPROACH (TALANGA SITE) F18. SF-15



Fig. 5F-16 VOR/DNE CIRCLING APPROACH TO RM 10 AND RM 28 (TALANCA SITE)



Fig. 5F-17 NDB CIRCLING APPROACH TO RWY 10 AND RWY 28 (TALANGA SITE)





Fig. 5P-18 INSTRUMENT DEPARTURE PROCEDURES (TALANCA SITE)

## APPENDIX