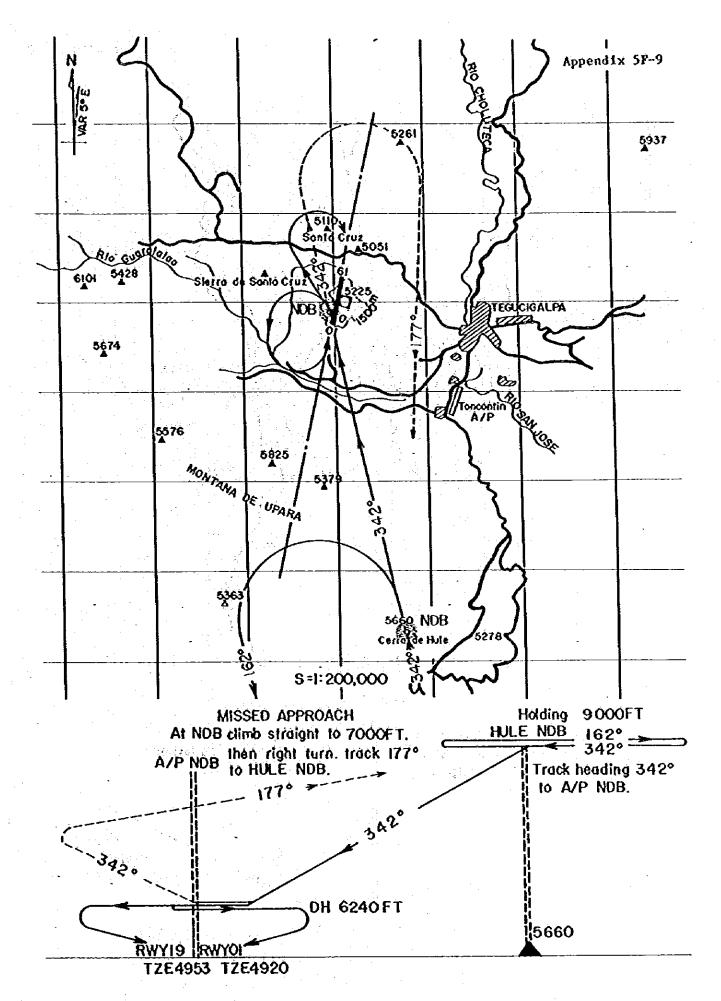

LEVELING COURSE (ASSHALT CONSELLE)

BASE COURSE (BITUMINOUS STABILIZATION)

JAPAN INTERNATIONAL COOPERATION AGENCY

PARKING LOT AIRFIELD PAVENENT

SEEDING AND SODDING SCALE 1-5 CO













## APPENDIX 5F

# INSTRUMENT APPROACH AND DEPARTURE CHARTS FOR SITE SELECTION STUDY







P18. 5F-1 RAY O1 VOR/DME-1LS APPROACH (PEDREGAL SITE)





Fig. 5P-2 RMY 19 ILS-CIRCLING APPROACH (PEDREGAL SITE)



Fig. 5P-3 RWY 01 VOR/DNE STRAIGHT-IN APPROACH (PEDREGAL SITE)



Fig. 5F-4 RWY 19 VOR/DME STRAIGHT-IN APPROACH (PEDREGAL SITE)



Fig. 5P-5 VOR/DNE CIRCLING APPROACH TO RWY 01 AND RWY 19 (PEDREGAL SITE)



Fig. 5F-6 RXY 01 HDB STRAIGHT-IN APPROACH (PEDREGAL SITE)



Fig. 59-7 RWY 19 NDB STRAIGHT-IN APPROACH (PEDREGAL SITE)



Fig. 5F-8 NDB CIRCLING APPROACH TO RAY OI AND RAY 19 (PEDREGAL SITE)



Fig. 5F-9 HULE-NDB CIRCLING APPROACH TO RWY 01 AND RWY 19 (PEDREGAL SITE)





Fig. 5F-10 INSTRUMENT DEPARTURE PROCEDURES (PEDRECAL SITE)

ELEV. 4953

**RWY 19** 



Prohibited/Danger Area

Control Zone

Property Control Cone

P18. 5P-11 RESTRICTED AREA (PEDRECAL SITE)



FIS. SP-12 KWY 10 VOR/DME-ILS APPROACH (TALANGA SITE)



Fig. 5F-13 RWY 28 ILS CIRCLING APPROACH (TALANCA SITE)



KWY 10 ILS CIRCLING APPROACH (TALANGA SITE) F18. SF-15



Fig. 5F-16 VOR/DNE CIRCLING APPROACH TO RM 10 AND RM 28 (TALANCA SITE)



Fig. 5F-17 NDB CIRCLING APPROACH TO RWY 10 AND RWY 28 (TALANGA SITE)





Fig. 5P-18 INSTRUMENT DEPARTURE PROCEDURES (TALANCA SITE)

## APPENDIX 6A Present land use





. 

-