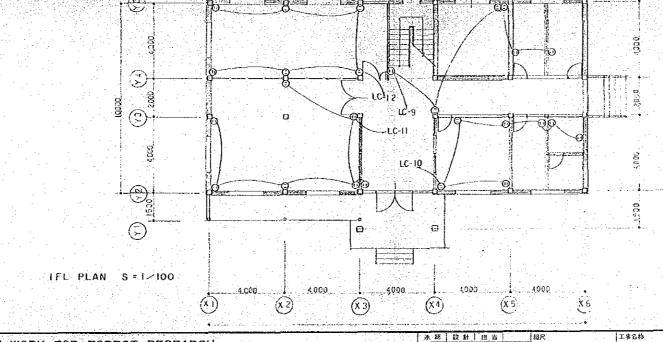

IFL PLAN S=1/100

•-(🖗)

. L300 . . Z 500

• (;) • 0-0-0 ି 10-3 р — П 3 τĘ. iQ7  $\odot$ 2C-5  $\binom{n}{2}$ . Ú, Ĺ. ъĊŊ Ø { 16-1 cộg с<del>ф</del>у ÷ \_\_\_\_\_\_\_\_\_\_ ······ -0 5---:0⁄

4000 4000 4000 4000 . . .  $(\mathbf{x})$ (X2) (X3) X (83) (x6)