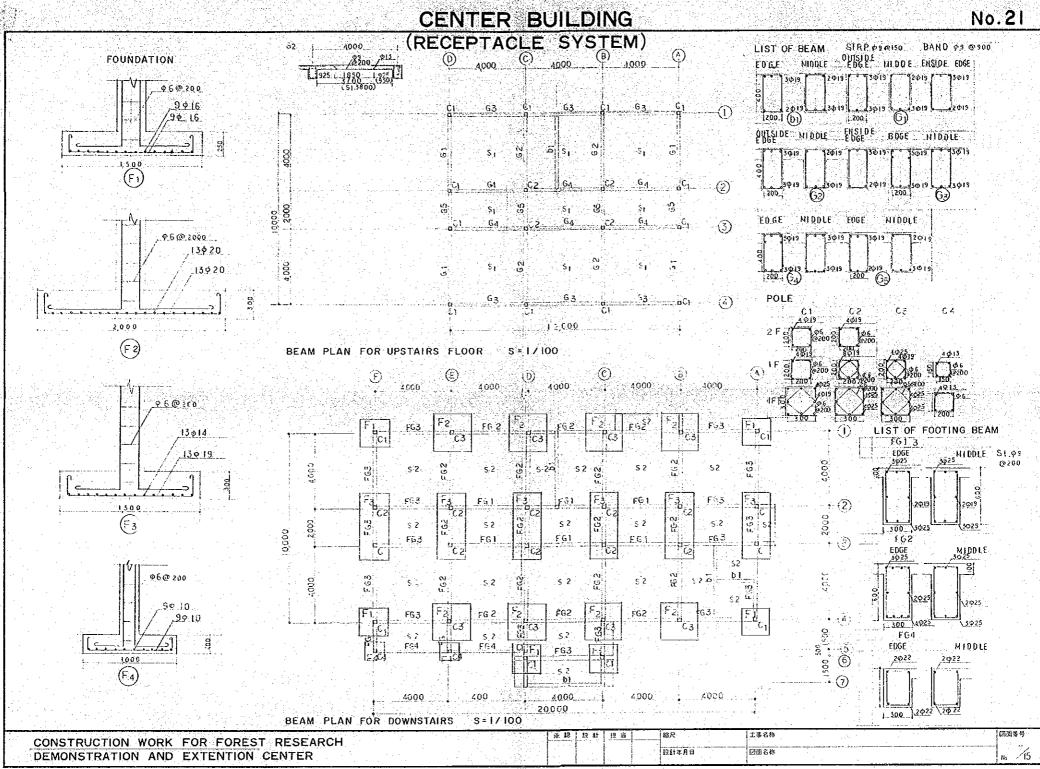

团面委号 No 715

# CENTER BUILDING (LIGHTING)

2FL PLAN \$=1/100



| E-O  | (FL 60 %                                                                                                                                |
|------|-----------------------------------------------------------------------------------------------------------------------------------------|
| r.05 | IFL 2 7 40 x                                                                                                                            |
| c:⊖⊇ | 2FL 40 # 3                                                                                                                              |
| 0    | DOWN LIGHT FOW                                                                                                                          |