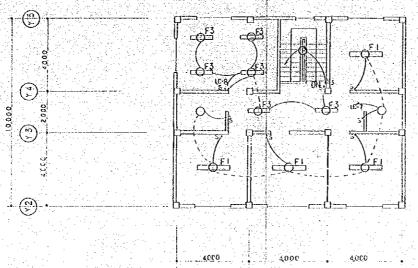

# CENTER BUILDING (LIGHTING)

2FL PLAN \$=1/100

| E-O  | (FL 60 %                                                                                                                                |
|------|-----------------------------------------------------------------------------------------------------------------------------------------|
| r.05 | IFL 2 7 40 x                                                                                                                            |
| c:⊖⊇ | 2FL 40 # 3                                                                                                                              |
| 0    | DOWN LIGHT FOW                                                                                                                          |
| 8    | BRACKET 40 W                                                                                                                            |
| Ø    | PIFE PENDANT 60                                                                                                                         |
|      | an an trainn an an t-<br>An Anna an t-Anna an |