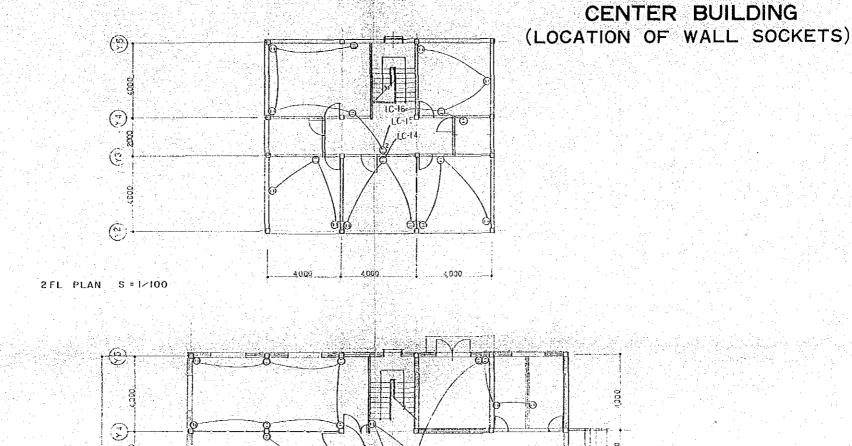

IFL PLAN S=1/100

•-(🖗)

. L300 . . Z 500

• (;) • 0-0-0 ି 10-3 р — П 3 τĘ. iQ7  $\odot$ 2C-5  $\binom{n}{2}$ . Ú, Ĺ. ъĊŊ Ø { 16-1 cộg с<del>ф</del>у ÷ \_\_\_\_\_\_\_\_\_\_ ······ -0 5---:0⁄

4000 4000 4000 4000 . . .  $(\mathbf{x})$ (X2) (X3) X (83) (x6)