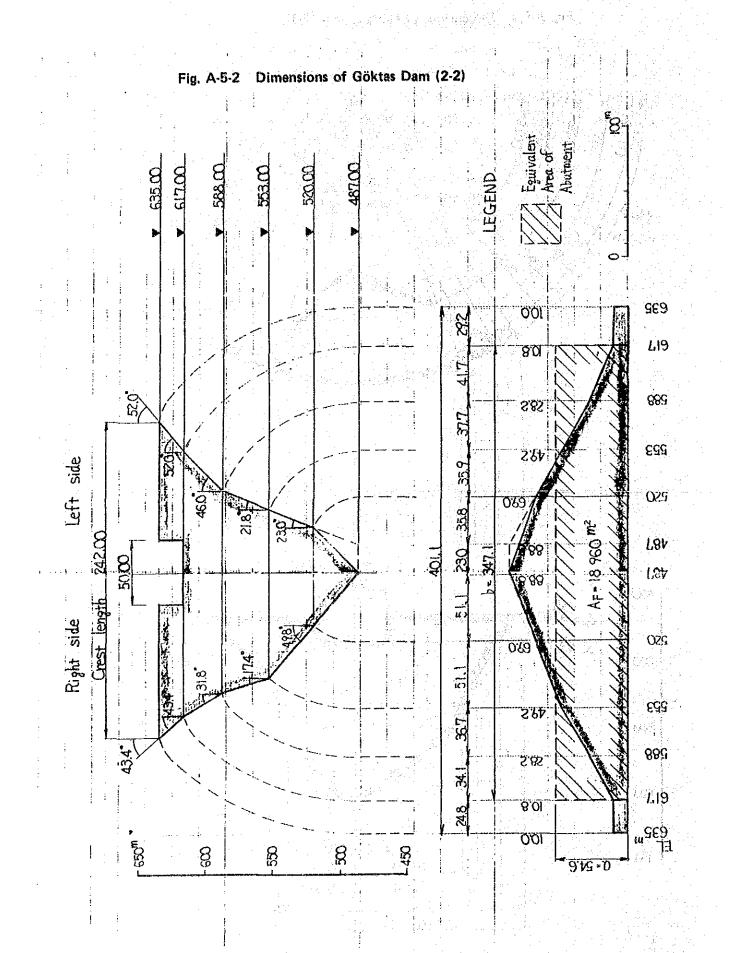

}$ Shear strength $\mathcal{T} = 400 \text{ tf/m}^2$ (Refer to Final Report 7.4.4)

. Reservoir

Reservoir water levelFirst stageSecond stageEL. 617.00 m (Spillway crest)EL. 630.00 m (H.W.L.)

Wave height (considered for second stage only) Normal condition hw = 0.80 mн. Сталия стр hw + he = 1.50 mEarthquake condition (Refer to A-5-2 II 3)) and the second of the second second second second second second second second second second second second second . Sediment EL. 607.00 m Sediment level septit shi  $\gamma_s = 1.1 \text{ tf/m}^3$ Unit weight Cs = 0.5 Coefficient of sediment pressure

• Earthquake

Seismic coefficientk = 0.12DirectionHorizontal

Dimensions of dam are shown in Figs. A-5-1 and A-5-2.

e angel Rei pelleri

1.1.1.1.1.1

a general internet and a fatter show

2442.02



J - .



5 - 4

4