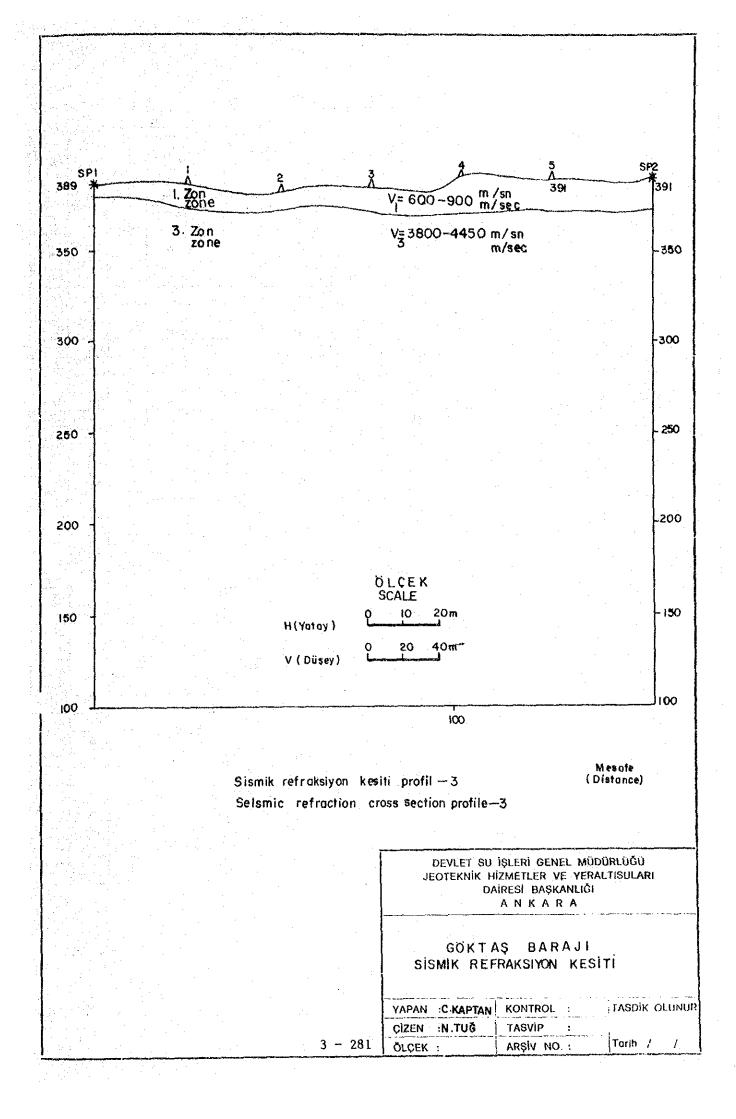

he figure, only one of the values,  $T_{AP}$  or  $T_{BP}$  is known. For these receiving points, Formula (b) is substituted into Formula (c), giving us:

$$h_{P} = \frac{V_{i}(T_{AP} - T_{AP}^{i})}{\cos i}$$

$$h_{P} = \frac{V_{i}(T_{BP} - T_{BP}^{i})}{\cos i}$$

Here, the values  $T_{AP}$  or  $T_{BP}$  extend the velocity travel time curve. The values at P read off from this extended curve may be used.

Also, if we designate the value of the point where velocity travel time curve  $T_{AP}$  intersects the vertical axis at shot point A as  $\tau_A$  and the point where  $T_{BP}$  intersects the vertical axis at shot point B as  $\tau_B$ , the following formulas are obtained:

$$h_{s} = \frac{V_{1}\tau_{s}^{i}}{\cos i}$$

$$h_{g} = \frac{V_{1}\tau_{g}^{i}}{\cos i}$$



.



















|         |                                   |         |                       |                               | r     |            | ang Santain Santain Santain Santain Santain Santain Santain Santain Santain Santain Santain Santain Santain San | Г                   | Γ                   | ,<br>            | (0.1         |                                       |                |                               |
|---------|-----------------------------------|---------|-----------------------|-------------------------------|-------|------------|-----------------------------------------------------------------------------------------------------------------|---------------------|---------------------|------------------|--------------|---------------------------------------|----------------