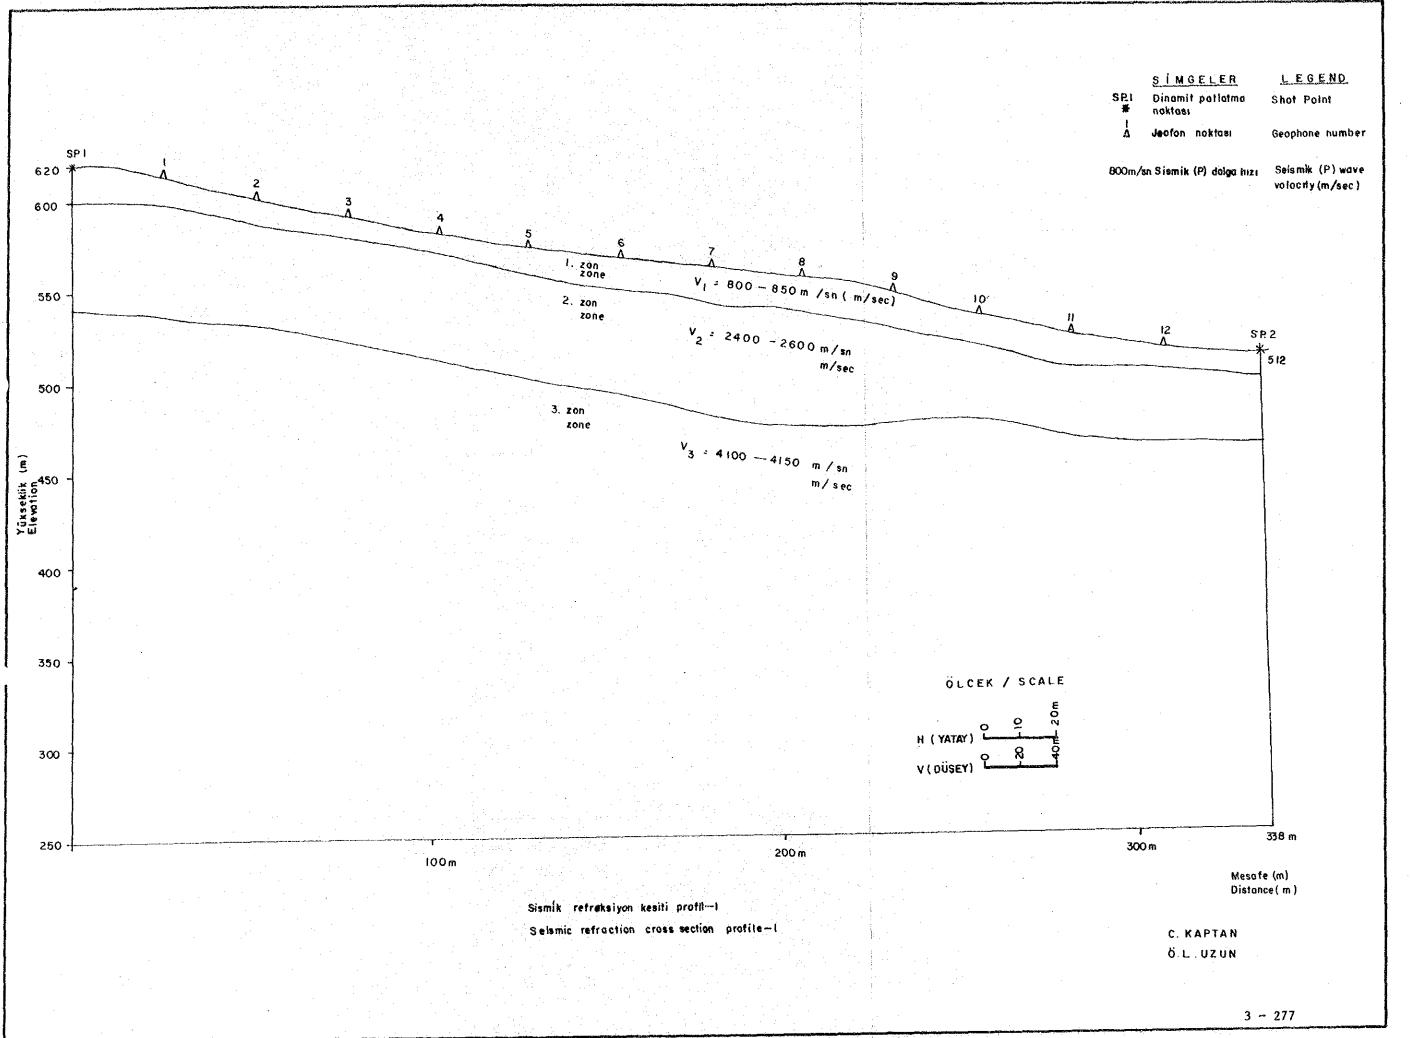

in the figure, only one of the values,  $T_{AP}$  or  $T_{BP}$  is known. For these receiving points, Formula (b) is substituted into Formula (c), giving us:

$$h_{P} = \frac{V_{i}(T_{AP} - T_{AP}^{i})}{\cos i}$$

$$h_{P} = \frac{V_{i}(T_{BP} - T_{BP}^{i})}{\cos i}$$

Here, the values  $T_{AP}$  or  $T_{BP}$  extend the velocity travel time curve. The values at P read off from this extended curve may be used.

Also, if we designate the value of the point where velocity travel time curve  $T_{AP}$  intersects the vertical axis at shot point A as  $\tau_A$  and the point where  $T_{BP}$  intersects the vertical axis at shot point B as  $\tau_B$ , the following formulas are obtained:

$$h_{s} = \frac{V_{1}\tau_{s}^{i}}{\cos i}$$

$$h_{g} = \frac{V_{1}\tau_{g}^{i}}{\cos i}$$



.



















|         |                                   |         |                       |                               | r     |            | ang Santain Santain Santain Santain Santain Santain Santain Santain Santain Santain Santain Santain Santain San | Г                   | Γ                   | ,<br>            | (0.1         |                                       |                |                               |
|---------|-----------------------------------|---------|-----------------------|-------------------------------|-------|------------|-----------------------------------------------------------------------------------------------------------------|---------------------|---------------------|------------------|--------------|---------------------------------------|------------