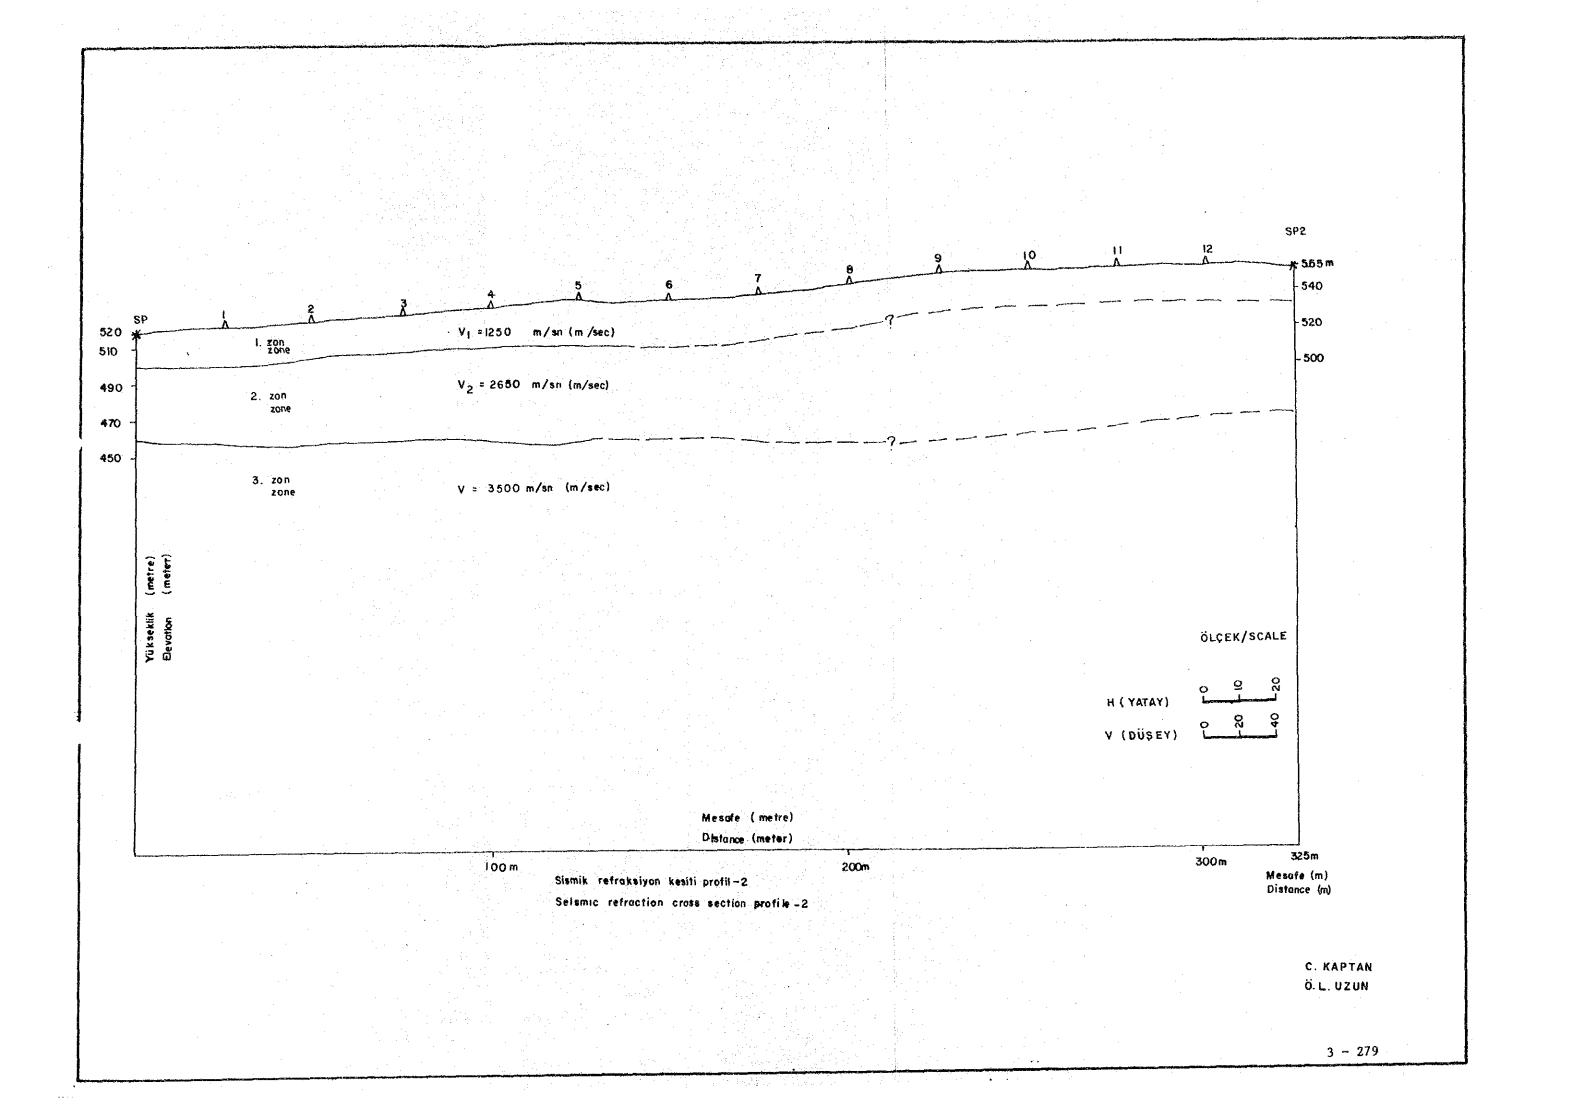

the figure, only one of the values,  $T_{AP}$  or  $T_{BP}$  is known. For these receiving points, Formula (b) is substituted into Formula (c), giving us:

$$h_{P} = \frac{V_{i}(T_{AP} - T_{AP}^{i})}{\cos i}$$

$$h_{P} = \frac{V_{i}(T_{BP} - T_{BP}^{i})}{\cos i}$$

Here, the values  $T_{AP}$  or  $T_{BP}$  extend the velocity travel time curve. The values at P read off from this extended curve may be used.

Also, if we designate the value of the point where velocity travel time curve  $T_{AP}$  intersects the vertical axis at shot point A as  $\tau_A$  and the point where  $T_{BP}$  intersects the vertical axis at shot point B as  $\tau_B$ , the following formulas are obtained:

$$h_{s} = \frac{V_{1}\tau_{s}^{i}}{\cos i}$$

$$h_{g} = \frac{V_{1}\tau_{g}^{i}}{\cos i}$$



.



















|         |                                   |         |                       |                               | r     |            | ang Santain Santain Santain Santain Santain Santain Santain Santain Santain Santain Santain Santain Santain San | Г                   | Γ                   | ,<br>            | (0.1         |                                       |                |                               |
|---------|-----------------------------------|---------|-----------------------|-------------------------------|-------|------------|-----------------------------------------------------------------------------------------------------------------|---------------------|---------------------|------------------|--------------|---------------------------------------|--------------