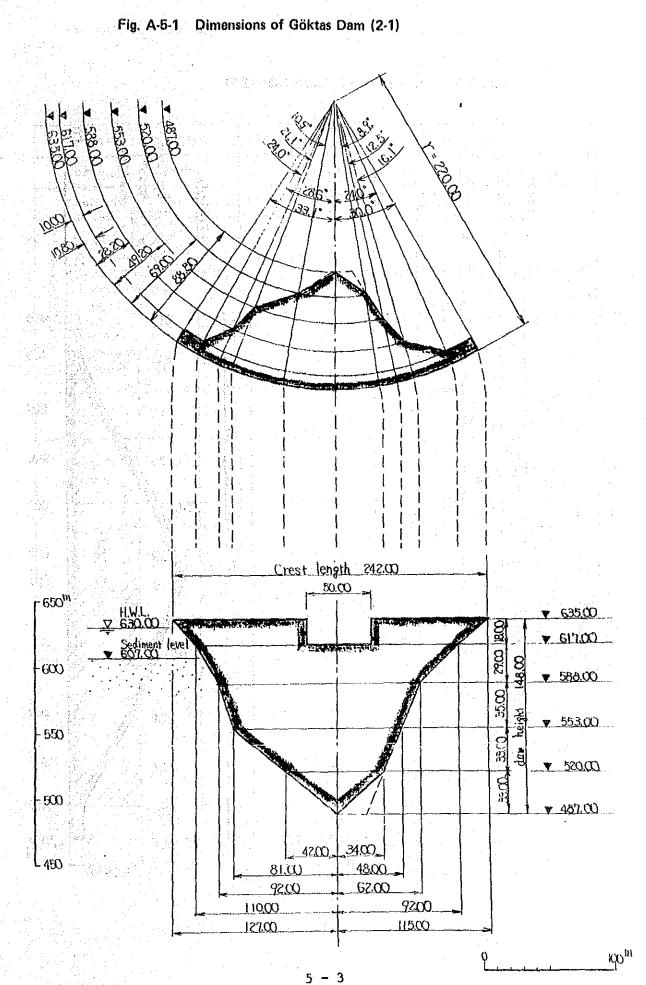

55^{\circ}$ Shear strength $\mathcal{T} = 400 \text{ tf/m}^2$ (Refer to Final Report 7.4.4)

. Reservoir

Reservoir water levelFirst stageSecond stageEL. 617.00 m (Spillway crest)EL. 630.00 m (H.W.L.)

Wave height (considered for second stage only) Normal condition hw = 0.80 mн. Сталия стр hw + he = 1.50 mEarthquake condition (Refer to A-5-2 II 3)) and the second of the second second second second second second second second second second second second second . Sediment EL. 607.00 m Sediment level septit shi  $\gamma_s = 1.1 \text{ tf/m}^3$ Unit weight Cs = 0.5 Coefficient of sediment pressure

• Earthquake

Seismic coefficientk = 0.12DirectionHorizontal

Dimensions of dam are shown in Figs. A-5-1 and A-5-2.

e angel Rei pelleri

1.1.1.1.1.1

a general internet and a fatter show

2442.02



J - .



5 - 4

4