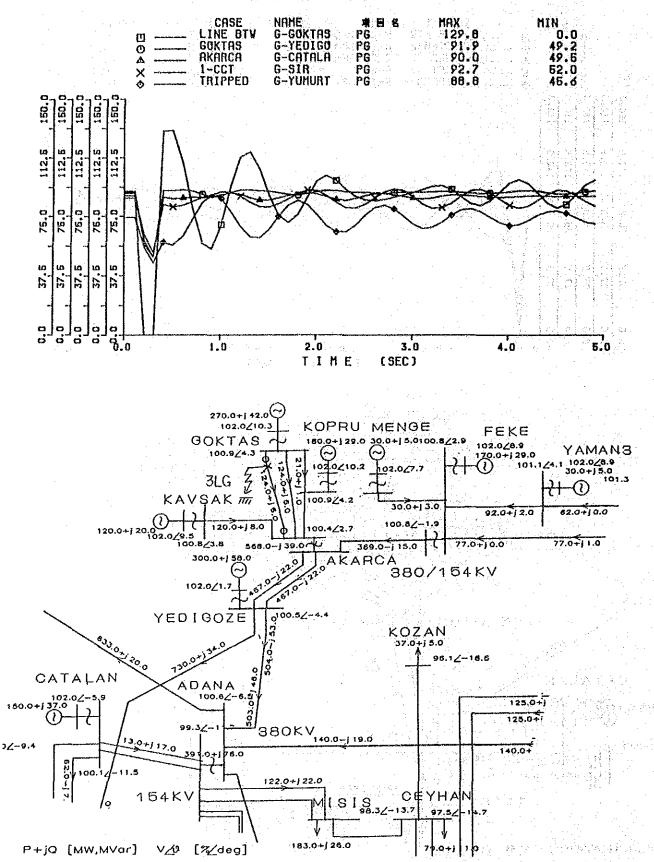

y



Fig. A-4-3 (2) Stability Study



164KV PLANC 2001 J3LG-0 120MS AT YEDIGOZE 164KV BUS

Flg. A-4-3 (3) Stability Study



3LG AT GOKTAS 154KV BUS IN 2001YEAR YEDIGOZE 380KV



154KV PLANC 2006 3 3LG-0 120HS AT GOKTAS 164KV BUS

G-GOKTAS PG G-YED160 PG

G-CATALA PG

G-YUNURT PG

NAME

G-SIR

计的 化双槽焊

难同者

PG

MAX

124.6

98.1

90.9

93.0

89.4

HIN

0.0

33.9

39.0

46.5

Flg. A-4-3 (4) Stability Study

•

٨

×

6

180.

150.150.

O

CASE LINE BTV GOKTAS

YEDIGOZE

TRIPPED

1-CCT

### Flg. A-4-3 (5) Stability Study



154KV PLANC 2006 ) 3LG-0 120HS AT YEDIGOZE 154KV BUS



P+jQ [MW,MVar] V29 [KV/deg]

# Flg. A-4-3 (6) Stability Study



YEDIGOZE, 380KV CIN 20063

### Fig. A-4-3 (7) Stability Study



380KV PLANC 2006 J. 3LG-0 100HS AT YEDIGOZE 380KV BUS

Fig. A-4-3 (8) Stability Study



380KV PATTERN-2 3LG-0 120HS AT GOKTAS 164KV BUSC 2006

Erse (



# A-5 FEASIBILITY DESIGN

# A-5 FEASIBILITY DESIGN

|     |                                                             | Page             |
|-----|-------------------------------------------------------------|------------------|
| 5-1 | Stability Analysis of Dam                                   | 5 - 1            |
| 5-2 | Hydraulic Calculations                                      | 5 - 19           |
|     | L. Capacity of Spillway                                     | 5 - 19           |
|     | III. Capacity of Diversion Tunnel                           | 5 - 23<br>5 - 25 |
|     | <pre>IV. Surging<br/>V. Backwater for Tailwater Level</pre> | 5 - 28<br>5 - 37 |
|     | Drawing of Comparative Dam (Gravity Type)