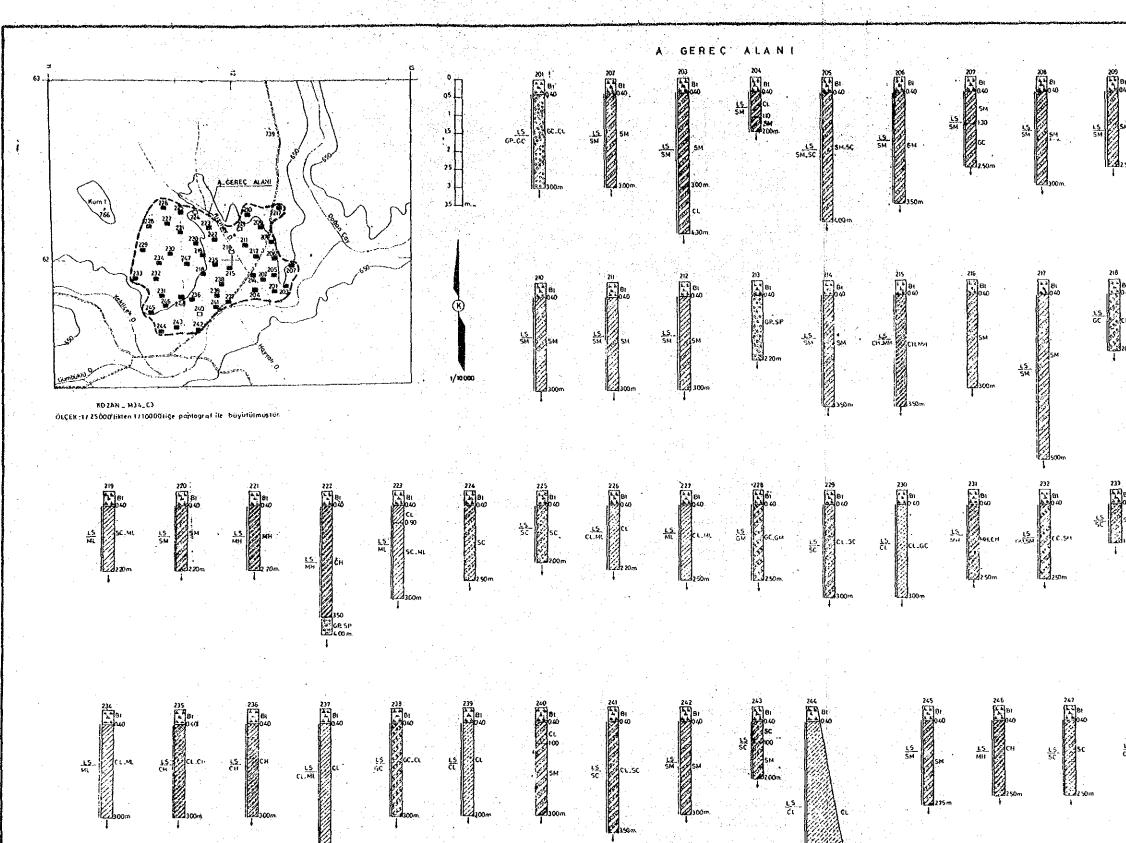

.3    | SC           | 2.67         | 1.59       | 22.8                      | -                     |           |                                                   |
| B - 320     | 52      | - 38.5     | 9.5                                      | 18    | 56.7           | 39.2        | 25.5    | CH — MII     | 2.69         | 1.52       | 25.4                      |                       |           |                                                   |
| 8- 321      | 40      | 11         | 42                                       | 50    | \$1.8          | 21.9        | 29.9    | GC           | 2.68         | 1.59       | 23.0                      |                       |           | -                                                 |

# Result of Laboratory Test for Core Material(2/2)



GEREÇ ALANLARI ÖZELLIKLERINI GÖSTERIR ÇİZELGE

| YAPIYA IRAKLIĞI (m)            | 29800- 30000         |
|--------------------------------|----------------------|
| YOL DURUMU                     | Yar Onenimosi gereti |
| ACILAN KUYU VE<br>YARWA SAYISI | 47 Kuyu, I Yèrma     |
| ORTALAMA SIVIRMA ( cm )        | 0.40                 |
| UNERKEN MAZI DERRILIGI (m)     | 3                    |
| GEREC NICELIGI (m3)            | 1 x 10 <sup>6</sup>  |

| Fifthern og Småder | <u>ى بەر ئەر تەركە</u> ت بەر يۈكۈنىڭ ئېرىپىغىن بەر مەركەر بەر <del>بەر يەركەر بەر يەركەر بەر يەركەر بەر يەركەر بەر يەركەر</del> | <u>a a de la companya de la constanta de la constanta de la constanta de la constanta de la constanta de la const</u> |   |
|--------------------|---------------------------------------------