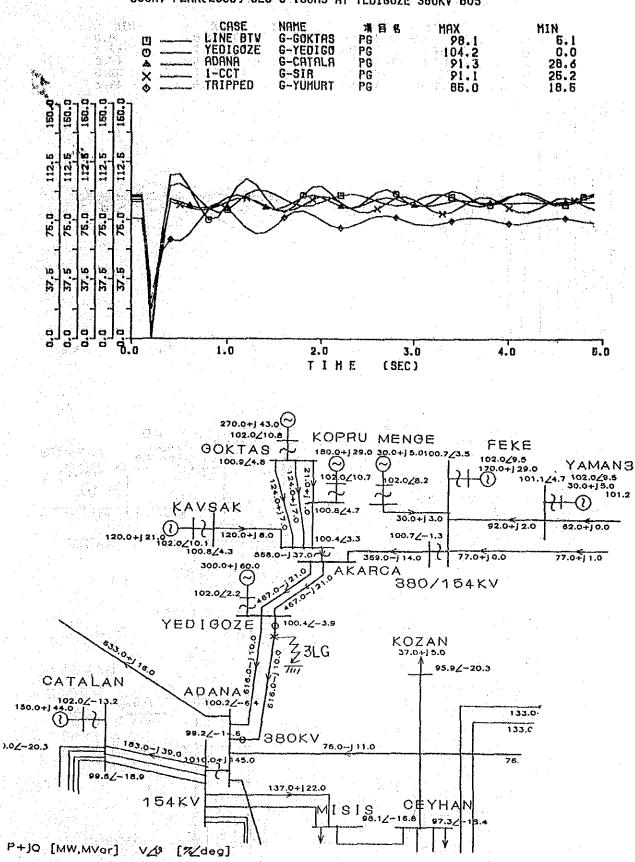

rcuit Study



8

Fig. A-4-2 (2) Short Circuit Study



Flg. A-4-2 (3) Short Circuit Study



Fig. A-4-3 (2) Stability Study



164KV PLANC 2001 J3LG-0 120MS AT YEDIGOZE 164KV BUS

Flg. A-4-3 (3) Stability Study



3LG AT GOKTAS 154KV BUS IN 2001YEAR YEDIGOZE 380KV



154KV PLANC 2006 3 3LG-0 120HS AT GOKTAS 164KV BUS

G-GOKTAS PG G-YED160 PG

G-CATALA PG

G-YUNURT PG

NAME

G-SIR

计的 化双槽焊

难同者

PG

MAX

124.6

98.1

90.9

93.0

89.4

HIN

0.0

33.9

39.0

46.5

Flg. A-4-3 (4) Stability Study

•

٨

×

6

180.

150.150.

O

CASE LINE BTV GOKTAS

YEDIGOZE

TRIPPED

1-CCT

### Flg. A-4-3 (5) Stability Study



154KV PLANC 2006 ) 3LG-0 120HS AT YEDIGOZE 154KV BUS



P+jQ [MW,MVar] V29 [KV/deg]

# Flg. A-4-3 (6) Stability Study



YEDIGOZE, 380KV CIN 20063

### Fig. A-4-3 (7) Stability Study



380KV PLANC 2006 J. 3LG-0 100HS AT YEDIGOZE 380KV BUS

Fig. A-4-3 (8) Stability Study



380KV PATTERN-2 3LG-0 120HS AT GOKTAS 164KV BUSC 2006

Erse (



# A-5 FEASIBILITY DESIGN

# A-5 FEASIBILITY DESIGN

|     |                                                             | Page             |
|-----|-------------------------------------------------------------|------------------|
| 5-1 | Stability Analysis of Dam                                   | 5 - 1            |
| 5-2 | Hydraulic Calculations                                      | 5 - 19           |
|     | L. Capacity of Spillway                                     | 5 - 19           |
|     | III. Capacity of Diversion Tunnel                           | 5 - 23<br>5 - 25 |
|     | <pre>IV. Surging<br/>V. Backwater for Tailwater Le