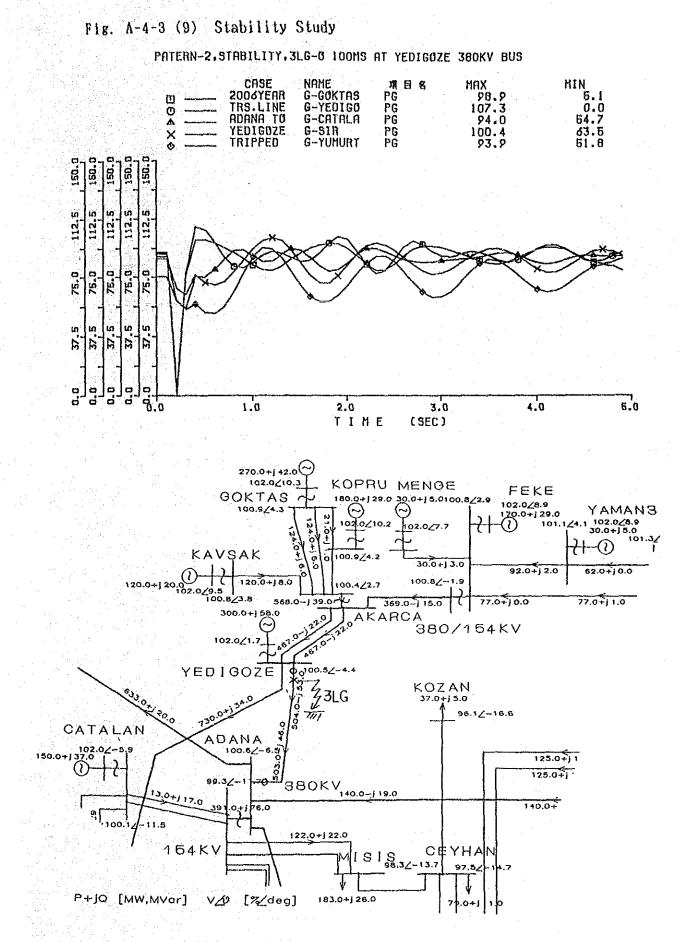

0MS AT YEDIGOZE 164KV BUS

Flg. A-4-3 (3) Stability Study



3LG AT GOKTAS 154KV BUS IN 2001YEAR YEDIGOZE 380KV



154KV PLANC 2006 3 3LG-0 120HS AT GOKTAS 164KV BUS

G-GOKTAS PG G-YED160 PG

G-CATALA PG

G-YUNURT PG

NAME

G-SIR

计的 化双槽焊

难同者

PG

MAX

124.6

98.1

90.9

93.0

89.4

HIN

0.0

33.9

39.0

46.5

Flg. A-4-3 (4) Stability Study

•

٨

×

6

180.

150.150.

O

CASE LINE BTV GOKTAS

YEDIGOZE

TRIPPED

1-CCT

### Flg. A-4-3 (5) Stability Study



154KV PLANC 2006 ) 3LG-0 120HS AT YEDIGOZE 154KV BUS



P+jQ [MW,MVar] V29 [KV/deg]

# Flg. A-4-3 (6) Stability Study



YEDIGOZE, 380KV CIN 20063

### Fig. A-4-3 (7) Stability Study



380KV PLANC 2006 J. 3LG-0 100HS AT YEDIGOZE 380KV BUS

Fig. A-4-3 (8) Stability Study



380KV PATTERN-2 3LG-0 120HS AT GOKTAS 164KV BUSC 2006

Erse (



# A-5 FEASIBILITY DESIGN

# A-5 FEASIBILITY DESIGN

|     |                                                             | Page             |
|-----|-------------------------------------------------------------|------------------|
| 5-1 | Stability Analysis of Dam                                   | 5 - 1            |
| 5-2 | Hydraulic Calculations                                      | 5 - 19           |
|     | L. Capacity of Spillway                                     | 5 - 19           |
|     | III. Capacity of Diversion Tunnel                           | 5 - 23<br>5 - 25 |
|     | <pre>IV. Surging<br/>V. Backwater for Tailwater Level</pre> | 5 - 28<br>5 - 37 |
|     | Drawing of Comparative Dam (Gravity Type)                   |                  |

WWW. Statestown

|       |