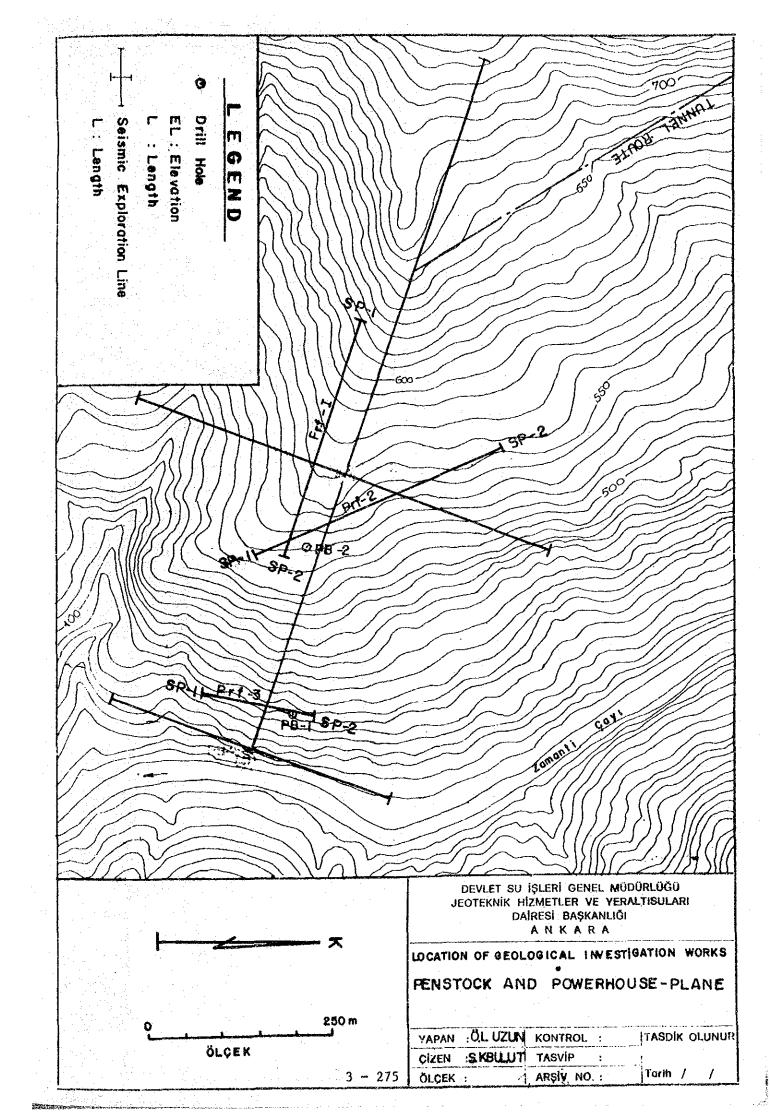

in the figure, only one of the values,  $T_{AP}$  or  $T_{BP}$  is known. For these receiving points, Formula (b) is substituted into Formula (c), giving us:

$$h_{P} = \frac{V_{i}(T_{AP} - T_{AP}^{i})}{\cos i}$$

$$h_{P} = \frac{V_{i}(T_{BP} - T_{BP}^{i})}{\cos i}$$

Here, the values  $T_{AP}$  or  $T_{BP}$  extend the velocity travel time curve. The values at P read off from this extended curve may be used.

Also, if we designate the value of the point where velocity travel time curve  $T_{AP}$  intersects the vertical axis at shot point A as  $\tau_A$  and the point where  $T_{BP}$  intersects the vertical axis at shot point B as  $\tau_B$ , the following formulas are obtained:

$$h_{s} = \frac{V_{1}\tau_{s}^{i}}{\cos i}$$

$$h_{g} = \frac{V_{1}\tau_{g}^{i}}{\cos i}$$



.



















|         |                                   |         |                       |                               | r     |            | ang Santain Santain Santain Santain Santain Santain Santain Santain Santain Santain Santain Santain Santain San | Г                   | Γ                   | ,<br>            | (0.1         |                                       |                |                               |
|---------|-----------------------------------|---------|-----------------------|-------------------------------|-------|------------|-----------------------------------------------------------------------------------------------------------------|---------------------|---------------------|------------------|--------------|---------------------------------------|----------