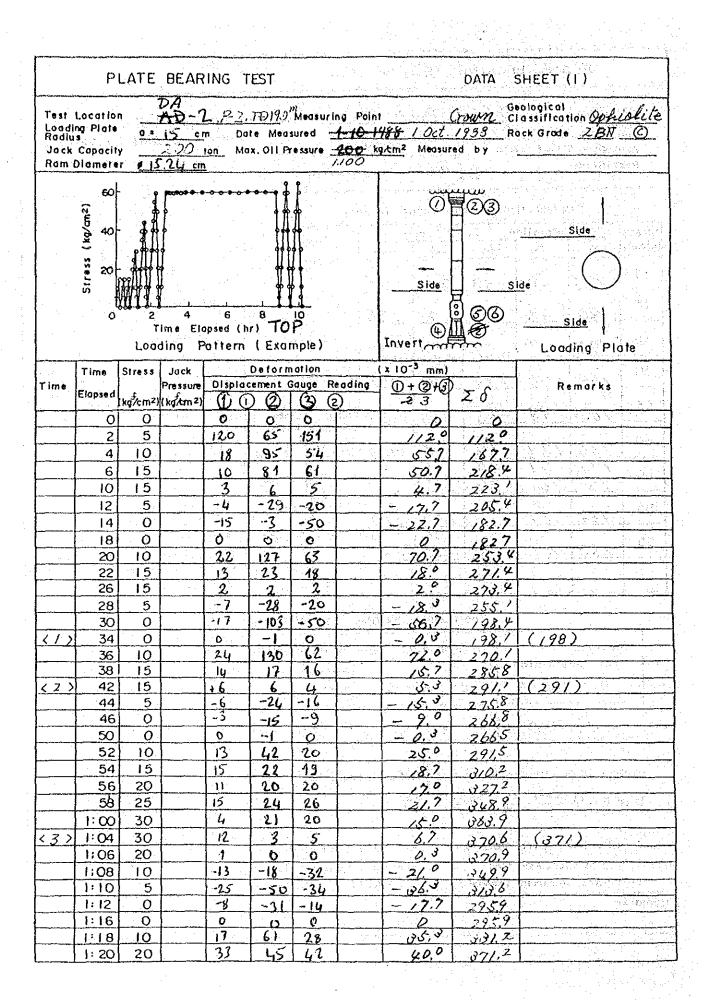

Test Location DA-1, P-3, TD(B)2.1mLocation 0\*15 cm
Plate Radius 0\*15 cm
Geological Classification Ophiolite
Rock Grade 2BIII D

Measuring Point Right wall

Date Measured 26 Aug. 1988

Measured by

Deformation Measurement Results