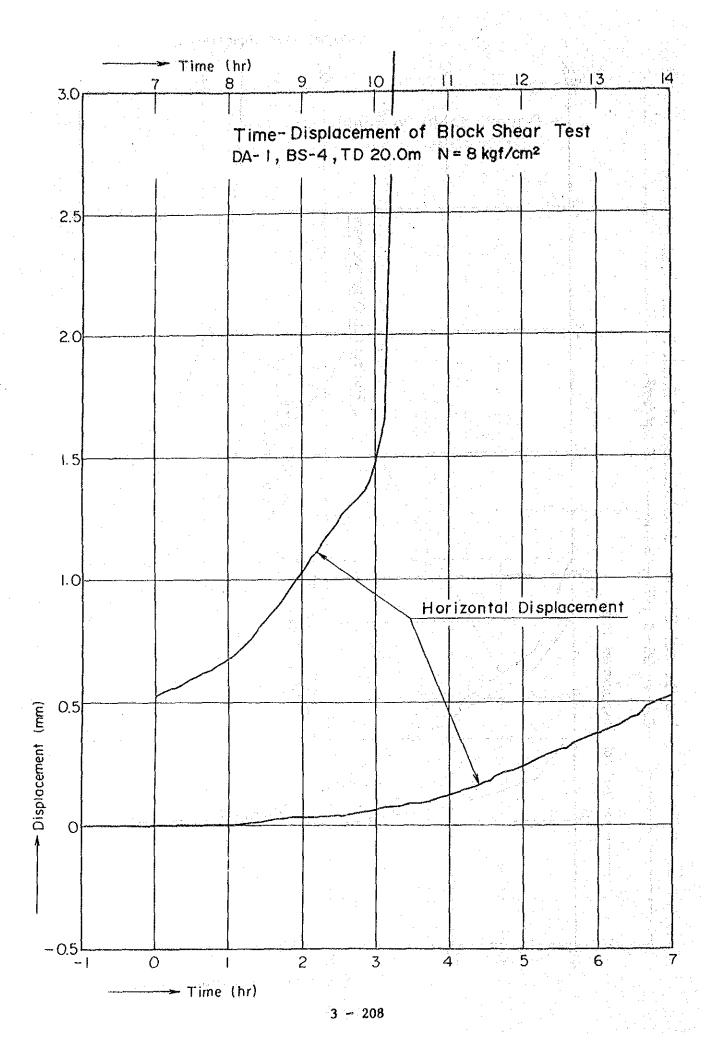

| 1                                                |             |         |

# 3-11-1 Loading Diagram of Block Shear Test









Horizontal Stress - Displacement of Block Shear Test DA-1, BS-2, TD.17.4 m N=4 kgf/cm² 4-Horizontal Displacement <u>ارا</u> - Horizontal Displacement (mm) - Vertical Displacement (mm) Vertical Displacement (Front Side) Vertical Displacement (Back Side) 0 ō Horizontal Stress (kgf/cm²)



2 **4** ွ 2 ø Horizontal Displacement Horizontal Stress - Displacement of Block Shear Test 4 DA-1, BS-3, TD. 18.6m N= 6 kgf/cm2 Vertical Displacement (Front Side) Vertical Dispiacement → Vertical Displacement (mm) (Back Side) 0 01 8 K Horizontal Stress (kgf/cm<sup>2</sup>) 3 - 207

- Horizontal Displacement (mm)

Horizontal Stress (kgt/cm²)