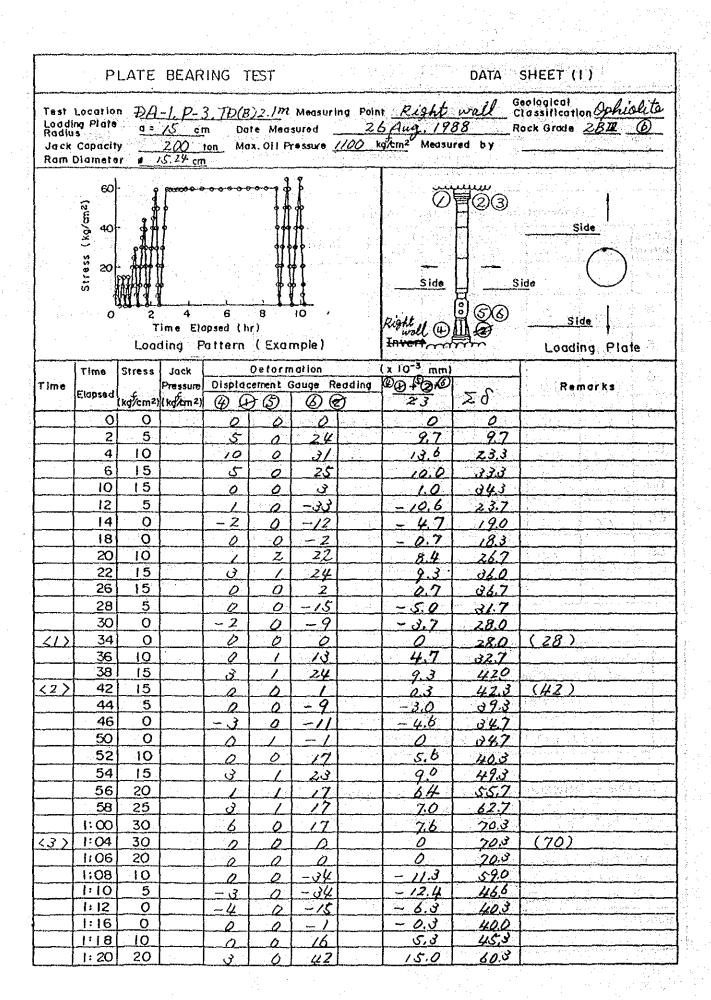

Test Location DA-1, P-3, TD(B)2.1mLocation 0\*15 cm
Plate Radius 0\*15 cm
Geological Classification Ophiolite
Rock Grade 2BIII D

Measuring Point Right wall

Date Measured 26 Aug. 1988

Measured by

Deformation Measurement Results

| Stress   | De         | formatio   | n (x | IO:3 mm    | 1)   | Remarks                               |
|----------|------------|------------|------|------------|------|---------------------------------------|
| (kg/cm²) | δ          | δe         | ర్య  | Σδ         | Σιδρ | itellidi ka                           |
| 15       | 34         | 76         | 18   | 34         | 18   |                                       |
| 15       | 19         | 9          | 10   | <u>ن</u> 7 | 28   |                                       |
| 15       | 14         | 7          | 7    | 42         | 35   |                                       |
| 30       | <b>05</b>  | 30         | ځ    | 70         | 40   |                                       |
| 45       | 51         | ৬9         | 12   | 91         | \$2  | Creep Creep Deforma- Factor           |
| 60       | 69         | 57         | 12   | 121        | 64   | tion 3 C1 (%)                         |
| 60       | 58<br>(23) | 47<br>(62) | (11) | 122        | 75   | 15 26                                 |
| 65       | 66         | 49         | 17   | 141        | 92   | c1 = \$\frac{66}{5} \times 100        |
| 65       | 70         | 68         | 2    | 162        | 94   | $=\frac{15}{58} \times 100$<br>= 25.9 |
|          |            |            |      |            |      |                                       |