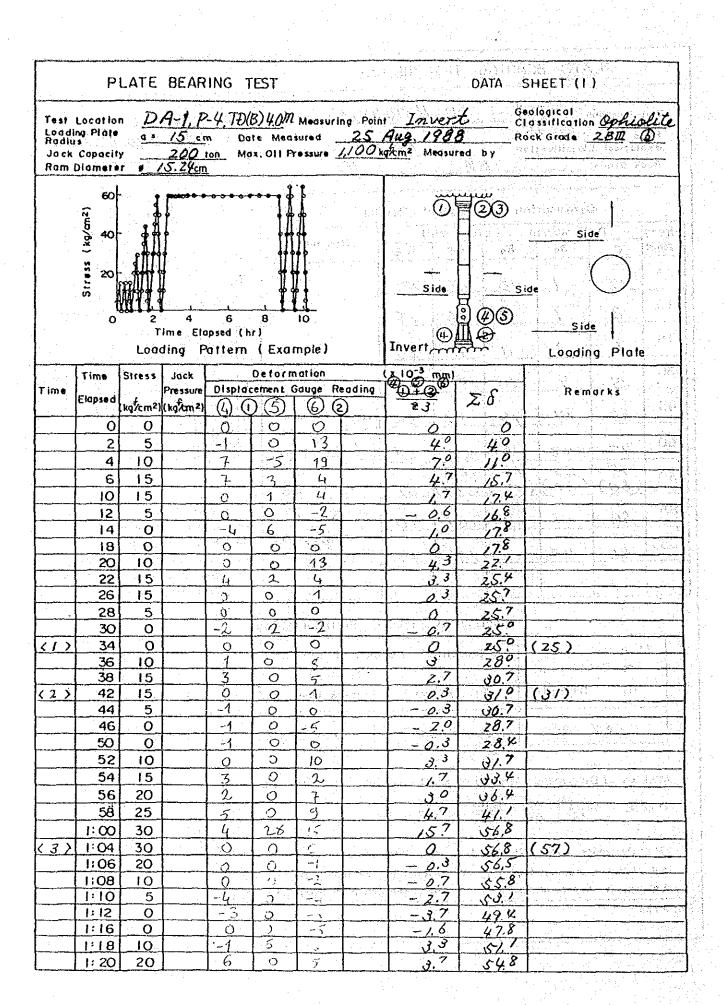

city     | Secont Modulus of Elasticity |
|---------------------------|-----------------|-----------------------|------------------------------|
| D (kg/an²)                | Et (kg/cm²)     | Stress Level (kg/cm²) | Es (kg <sup>f</sup> /cm²)    |
| 132,100                   | 239.600         | 20~65                 | 306,900                      |

Modulus of Deformation, Modulus of Elasticity Calculation Formula

D or E = 
$$\frac{(1-\nu^2)}{2\sigma} \cdot \frac{\Delta F}{\Delta W} = \frac{\pi \sigma (1-\nu^2)}{2} \cdot \frac{\Delta \sigma}{\Delta \delta}$$

V : Polsson's ratio (0.2~0.3) 0 : Plate radius (cm)

AF : Load Increment (19) Ad: Stress Increment (kg/cm²)

 $\Delta W$ : Deformation increment due to  $\Delta F$ 

 $\Delta \sigma$ : Deformation increment due to  $\Delta \sigma$ 



|                                               | ۲۲      | ATE                                    | BEARII               | VG 11  |                |                                                  |                                        |            | DAIA S         | SHEET (2)                                        |  |  |
|-----------------------------------------------|---------|----------------------------------------|----------------------|--------|----------------|--------------------------------------------------|----------------------------------------|------------|----------------|--------------------------------------------------|--|--|
| Time                                          | Time    | Stress                                 | Jack                 | Oleala | Defor