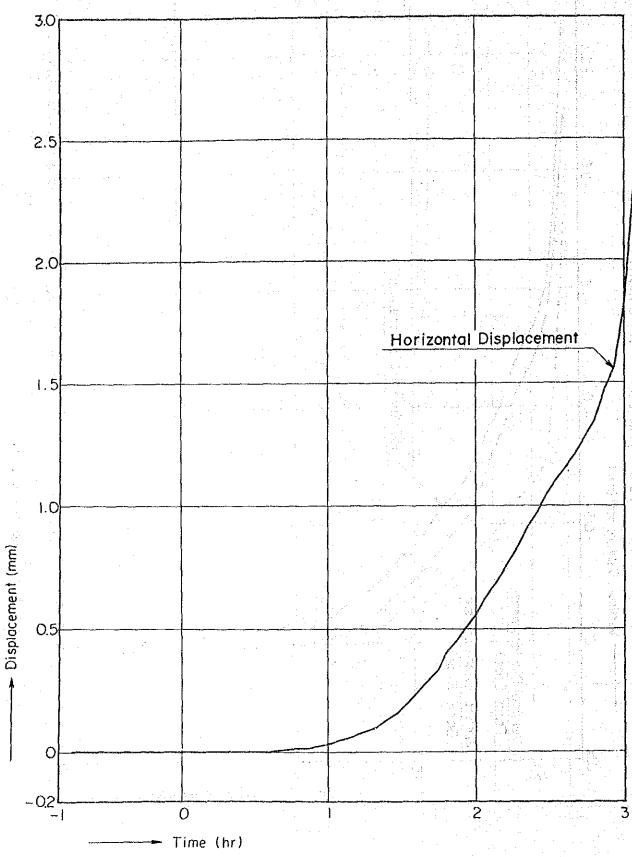

| 1                                                |             |         |

# 3-11-1 Loading Diagram of Block Shear Test









Horizontal Stress - Displacement of Block Shear Test DA-1, BS-2, TD.17.4 m N=4 kgf/cm² 4-Horizontal Displacement <u>ارا</u> - Horizontal Displacement (mm) - Vertical Displacement (mm) Vertical Displacement (Front Side) Vertical Displacement (Back Side) 0 ō Horizontal Stress (kgf/cm²)



2 **4** ွ 2 ø Horizontal Displacement Horizontal Stress - Displacement of Block Shear Test 4 DA-1, BS-3, TD. 18.6m N= 6 kgf/cm2 Vertical Displacement (Front Side) Vertical Dispiacement → Vertical Displacement (mm) (Back Side) 0 01 8 K Horizontal Stress (kgf/cm<sup>2</sup>) 3 - 207

- Horizontal Displacement (mm)

Horizontal Stress (kgt/cm²)