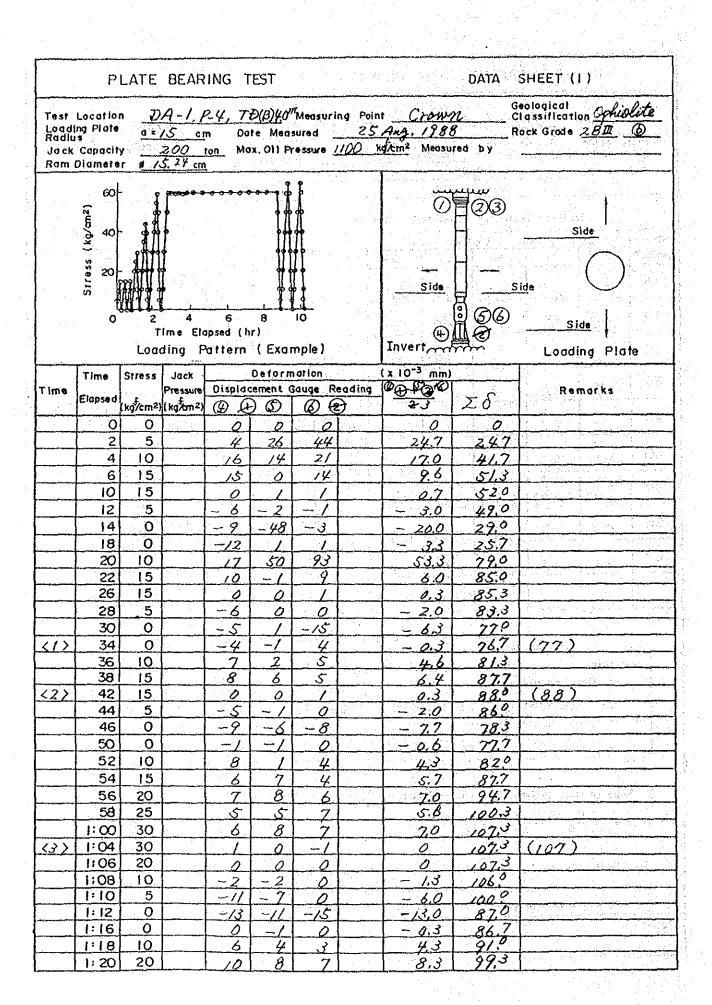

Test Location DA-1, P-3, TD(B)2.1mLocation 0\*15 cm
Plate Radius 0\*15 cm
Geological Classification Ophiolite
Rock Grade 2BIII D

Measuring Point Right wall

Date Measured 26 Aug. 1988

Measured by

Deformation Measurement Results

| Stress   | De         | formatio   | n (x | IO:3 mm    | 1)   | Remarks                               |
|----------|------------|------------|------|------------|------|---------------------------------------|
| (kg/cm²) | δ          | δe         | ర్య  | Σδ         | Σιδρ | itellidi ka                           |
| 15       | 34         | 76         | 18   | 34         | 18   |                                       |
| 15       | 19         | 9          | 10   | <u>ن</u> 7 | 28   |                                       |
| 15       | 14         | 7          | 7    | 42         | 35   |                                       |
| 30       | <b>05</b>  | 30         | ځ    | 70         | 40   |                                       |
| 45       | 51         | ৬9         | 12   | 91         | \$2  | Creep Creep Deforma- Factor           |
| 60       | 69         | 57         | 12   | 121        | 64   | tion 3 C1 (%)                         |
| 60       | 58<br>(23) | 47<br>(62) | (11) | 122        | 75   | 15 26                                 |
| 65       | 66         | 49         | 17   | 141        | 92   | c1 = \$\frac{66}{5} \times 100        |
| 65       | 70         | 68         | 2    | 162        | 94   | $=\frac{15}{58} \times 100$<br>= 25.9 |
|          |            |            |      |            |      |                                       |