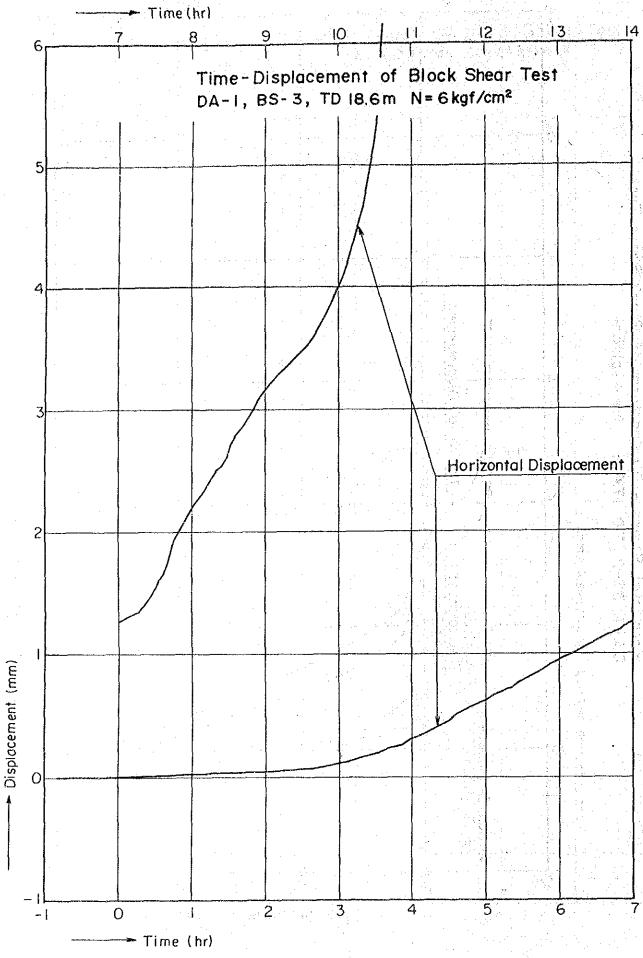

|             |         |
|                                       | <u>                                    </u> |                                                  | <del> </del> |              |                                                  |                                                  |                                              | 1                                                |             |         |

# 3-11-1 Loading Diagram of Block Shear Test









Horizontal Stress - Displacement of Block Shear Test DA-1, BS-2, TD.17.4 m N=4 kgf/cm² 4-Horizontal Displacement <u>ارا</u> - Horizontal Displacement (mm) - Vertical Displacement (mm) Vertical Displacement (Front Side) Vertical Displacement (Back Side) 0 ō Horizontal Stress (kgf/cm²)



2 **4** ွ 2 ø Horizontal Displacement Horizontal Stress - Displacement of Block Shear Test 4 DA-1, BS-3, TD. 18.6m N= 6 kgf/cm2 Vertical Displacement (Front Side) Vertical Dispiacement → Vertical Displacement (mm) (Back Side) 0 01 8 K Horizontal Stress (kgf/cm<sup>2</sup>) 3 - 207

- Horizontal Displacement (mm)

Horizontal Stress (kgt/cm²)