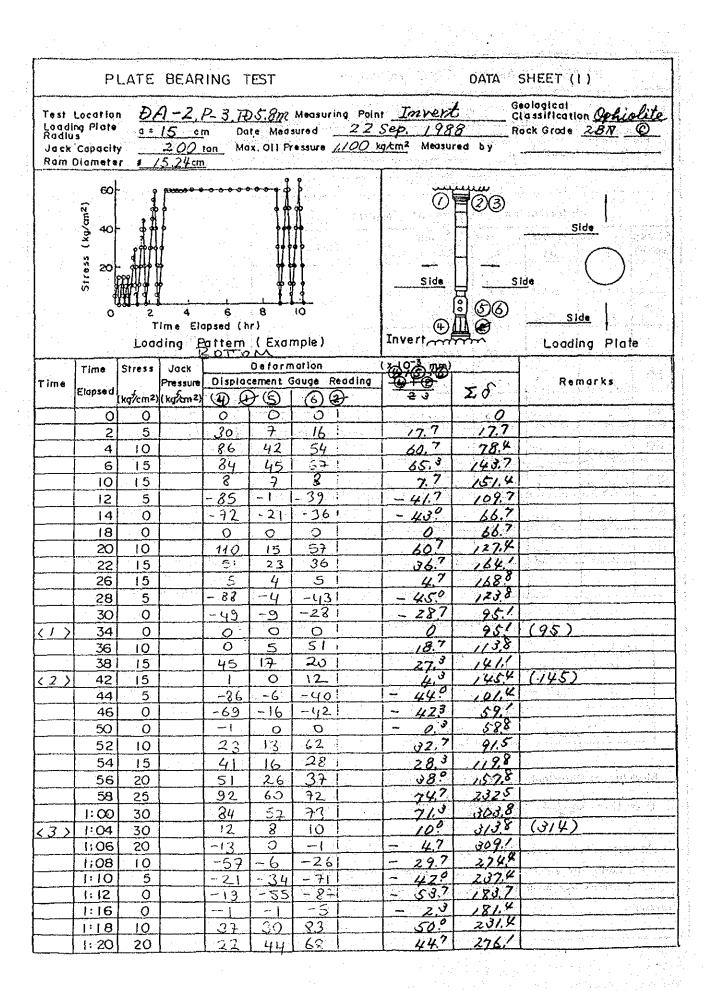

| nemanicature.  | PL              | ATE      | BEARII           | VG T                        | EST             |                    |           |                        | DATA S | HEET (3)                                                                                                                                                       |
|----------------|-----------------|----------|------------------|-----------------------------|-----------------|--------------------|-----------|------------------------|--------|----------------------------------------------------------------------------------------------------------------------------------------------------------------|
| Time           | Time<br>Elopsed | Stress   | Jack<br>Pressure |                             | ement           | mation<br>Gauge Re | ading     | x 10 <sup>-3</sup> mm) | Σδ     | Remarks                                                                                                                                                        |
|                |                 | (kg/cm²) | (kd/cm²)         | <u> @ (</u>                 | <u>(S</u>       | Ø (2               | 2         |                        |        |                                                                                                                                                                |
|                | 4:08            | 60       |                  |                             |                 | 4                  |           | 2.0                    | 129.6  |                                                                                                                                                                |
|                | 4:38            | 60       |                  | 0                           | <u></u> <u></u> | Z                  |           | 2.7                    | 1323   |                                                                                                                                                                |
|                | 5:08            | 60       |                  | 2                           | 3               | 7                  | 3.41      | 4.0                    | 1863   |                                                                                                                                                                |
|                | 5:38            | 60       |                  | _0                          | 0               | 0                  |           | 0                      | 136,3  |                                                                                                                                                                |
|                | 6:08            | 60       |                  | $\mathcal{L}_{\mathcal{O}}$ | 0               |                    |           | 2.3                    | 136,6  |                                                                                                                                                                |
|                | 6:38            | 60       |                  |                             |                 | _0                 |           |                        | 136.9  |                                                                                                                                                                |
|                | 7:08            | 60       |                  | 0                           |                 | Q                  |           | 0,4                    | 1373   | <u> January Barago (Barrata Albara) a da</u><br>Barago (Barrata Albarata Alba |
|                | 7:38            | 60       |                  | 0                           | 0               |                    |           | 0.3                    | 137.6  |                                                                                                                                                                |
|                | 8:08            | 60_      |                  | _0_                         |                 | 0                  |           | 0                      | 137.6  |                                                                                                                                                                |
| <del>(8)</del> | 8:38            | 60       |                  | 0                           | -/              | 0                  | 1 - 5 - 5 | - 0.3                  | 137.3  | (137)                                                                                                                                                          |
|                | 8:40            | 50       |                  | _0                          | _Q_             | 0                  | mar Vacus | 0                      | 1373   |                                                                                                                                                                |
|                | 8:42            | 40       |                  |                             | 0               | -2                 |           | - 0.7                  | 136,6  |                                                                                                                                                                |
|                | 8:44            | 30       |                  | -2                          | _0_             | -19                |           | - 20                   | 129.6  |                                                                                                                                                                |
|                | 8:46            | 20       | ļ                | 2                           | 0               | -29                |           | -10.3                  | 1193   |                                                                                                                                                                |
|                | 8:48            | 10       |                  | -Z                          | -/              | _ა⊁                |           | -19.0                  | 1003   |                                                                                                                                                                |
|                | 8:50            | 5        | <b> </b>         | -4                          |                 | -44                |           | -16.0                  | 843    |                                                                                                                                                                |
|                | 8:52            | 0        |                  | 5                           | _ 2             | - 22               |           | - 9.7                  | 746    |                                                                                                                                                                |
| (9)            | 8:56            | 0        |                  | 0                           | 0               | 0                  |           | 0                      | 74.6   | (25)                                                                                                                                                           |
|                | 8:58            | 10       |                  |                             | -7              |                    |           | 3.7                    | 78.3   |                                                                                                                                                                |
| (10)           | 9:∞             | 20       |                  | 2                           | 0               | 52                 |           | 18.0                   | 96,3   | (96)                                                                                                                                                           |
|                | 9:02            | 30       |                  | _3                          | 0               | 35                 |           | 12.6                   | 108.9  |                                                                                                                                                                |
| (11)           | 9:04            | 40       | 1                | 3                           | 0               | 25                 |           | 9,4.                   | 118.3  | (118)                                                                                                                                                          |
|                | 9:06            | 50       |                  | 5                           | 4               | 20                 |           | 9.6                    | 127.9  |                                                                                                                                                                |
| (12)           | 9:08            | 60       |                  | _4                          | 2               | 19                 |           | 8.4                    | 1363   | (196)                                                                                                                                                          |
|                | 9:10            | 65       |                  | 3                           | /               | 8                  |           | 4.0                    | 1403   |                                                                                                                                                                |
| (13)           | 9:14            | 65       |                  |                             | 0               | 2_                 |           | 1.0                    | 141.3  | (/4/)                                                                                                                                                          |
|                | 9:16            | 60       |                  | . 0                         | 2               | -2                 |           | 0                      | 141.3  |                                                                                                                                                                |
|                | 9:18            | 50       |                  | 0                           | 2               | ~ 2                |           | 0                      | 1413   |                                                                                                                                                                |
|                | 9:20            | 40       |                  | 0                           |                 | -6                 |           | -1.4                   | 139.9  |                                                                                                                                                                |
|                | 9:22            | 30       |                  | -/                          | 0               | -9                 |           | -3.3                   | 136.6  |                                                                                                                                                                |
|                | 9:24            | 20       |                  | -4                          | /               | -23                |           | -9.3                   | 127.3  |                                                                                                                                                                |
| -              | 9: 26           | 10       |                  | -2                          | -1              | -48                |           | -17.0                  | 110,0  |                                                                                                                                                                |
|                | 9:28            | 5        |                  | <u>-5</u>                   | -1              | -30                |           | -120                   | 98,3   |                                                                                                                                                                |
|                | 9:30            | 0        |                  | -3                          | 0               | -/5                |           | - 6.0                  | 923    |                                                                                                                                                                |
| 142            | 9:34            | 0        |                  | /                           | 0               | Q                  |           | -04                    | 91.9   | (92)                                                                                                                                                           |
|                | 9:36            | 10       |                  | 0                           | - <u>2</u>      | 17                 |           | 5.0                    | 96,9   |                                                                                                                                                                |
| /5>            | 9:38            | 20       |                  | بي                          | 3               | 52                 |           | 17.4                   | 1143   | (114)                                                                                                                                                          |
|                | 9:40            | 30       |                  | ા                           | 0               | 38                 |           | 13.6                   | 127.9  |                                                                                                                                                                |
| 16)            | 9:42            | 40       |                  | 4                           |                 | 25                 |           | 10,0                   | 1379   | (138)                                                                                                                                                          |
|                | 9:44            | 50       |                  | ی                           | 4               | 2/                 |           | 10,0                   | 147.9  |                                                                                                                                                                |
| 122            | 9:46            | 60       |                  | (s)                         | ં               | 20                 |           | 8.7                    | 156.6  | (157)                                                                                                                                                          |
|                | 9:48            | 65       |                  | <i>γ</i>                    | 0               | 8                  |           | 3,7                    | 160,3  |                                                                                                                                                                |
| 182            | 9:52            | 65       |                  | 0                           | 2               | 2                  |           | 1.6                    | 161.9  | (162)                                                                                                                                                          |
|                | 9:54            | 60       |                  | 0                           | _ 0             | 0                  |           | 0                      | 161.9  |                                                                                                                                                                |
|                | 9:56            | 50       |                  | 0                           | 1               | - 2                | 1         | -0,3                   | 161.6  |                                                                                                                                                                |