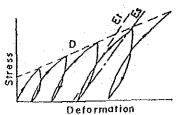

#### Coefficients Related to Deformation

| M | odulus<br>of Deformation | Tangential Modu | Secant Modulus of Elasticity |             |
|---|--------------------------|-----------------|------------------------------|-------------|
|   | D (kg/cm²)               | Et (kg/cm²)     | Stress Level (kg/cm²)        | Es (kg/cm²) |
|   | 131,000                  | 220,600         | 20 ~ 65                      | 216.400     |

Modulus of Deformation, Modulus of Elasticity Calculation Formula

D or E = 
$$\frac{(1-V^2)}{2a} \cdot \frac{\Delta F}{\Delta W} = \frac{\pi a (1-V^2)}{2} \cdot \frac{\Delta \sigma}{\Delta \delta}$$

V : Poisson's ratio (0.2~0.3)