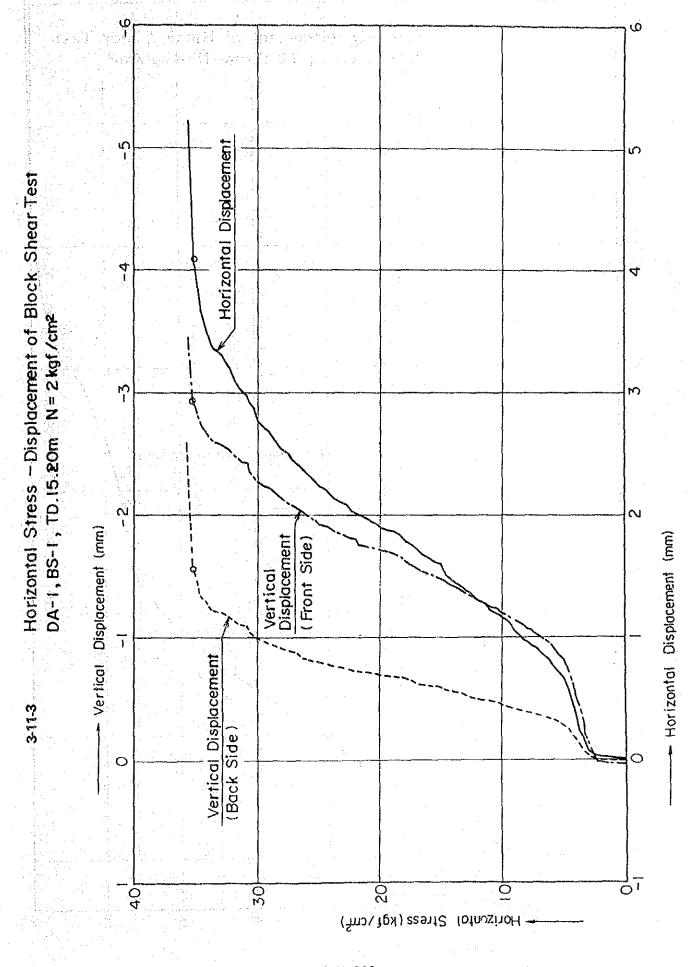

|                                             |                                                  | <del> </del> |              | <del>                                     </del> | -                                                |                                              |                                                  |             |         |
|                                       | <u>                                    </u> |                                                  | <del> </del> |              |                                                  |                                                  |                                              | 1                                                |             |         |

# 3-11-1 Loading Diagram of Block Shear Test









Horizontal Stress - Displacement of Block Shear Test DA-1, BS-2, TD.17.4 m N=4 kgf/cm² 4-Horizontal Displacement <u>ارا</u> - Horizontal Displacement (mm) - Vertical Displacement (mm) Vertical Displacement (Front Side) Vertical Displacement (Back Side) 0 ō Horizontal Stress (kgf/cm²)



2 **4** ွ 2 ø Horizontal Displacement Horizontal Stress - Displacement of Block Shear Test 4 DA-1, BS-3, TD. 18.6m N= 6 kgf/cm2 Vertical Displacement (Front Side) Vertical Dispiacement → Vertical Displacement (mm) (Back Side) 0 01 8 K Horizontal Stress (kgf/cm<sup>2</sup>) 3 - 207

- Horizontal Displacement (mm)

Horizontal Stress (kgt/cm²)