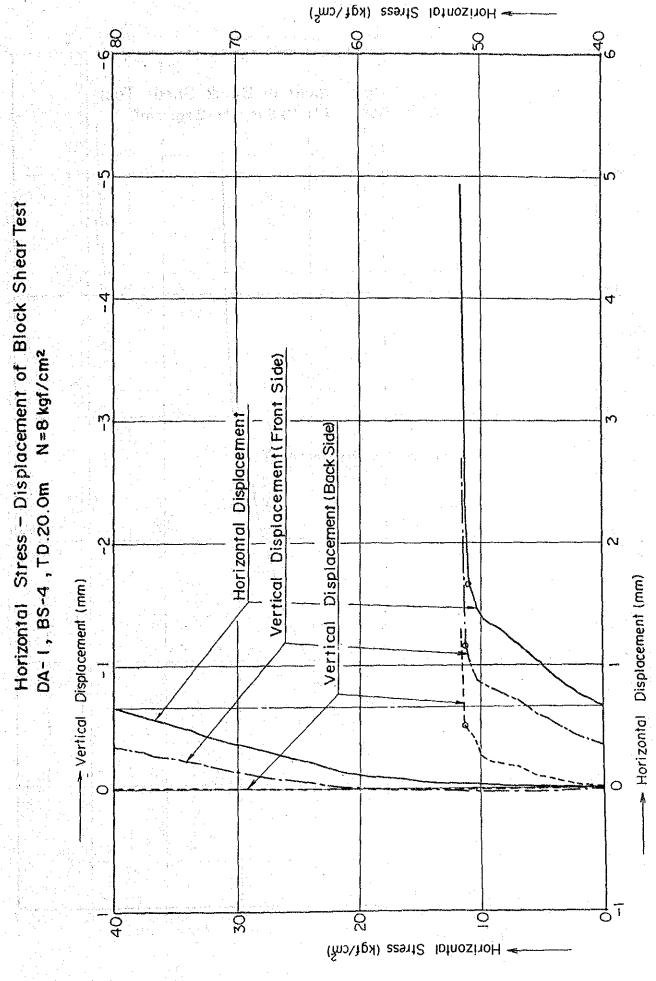

| 1                                                |             |         |

# 3-11-1 Loading Diagram of Block Shear Test









Horizontal Stress - Displacement of Block Shear Test DA-1, BS-2, TD.17.4 m N=4 kgf/cm² 4-Horizontal Displacement <u>ارا</u> - Horizontal Displacement (mm) - Vertical Displacement (mm) Vertical Displacement (Front Side) Vertical Displacement (Back Side) 0 ō Horizontal Stress (kgf/cm²)



2 **4** ွ 2 ø Horizontal Displacement Horizontal Stress - Displacement of Block Shear Test 4 DA-1, BS-3, TD. 18.6m N= 6 kgf/cm2 Vertical Displacement (Front Side) Vertical Dispiacement → Vertical Displacement (mm) (Back Side) 0 01 8 K Horizontal Stress (kgf/cm<sup>2</sup>) 3 - 207

- Horizontal Displacement (mm)

Horizontal Stress (kgt/cm²)