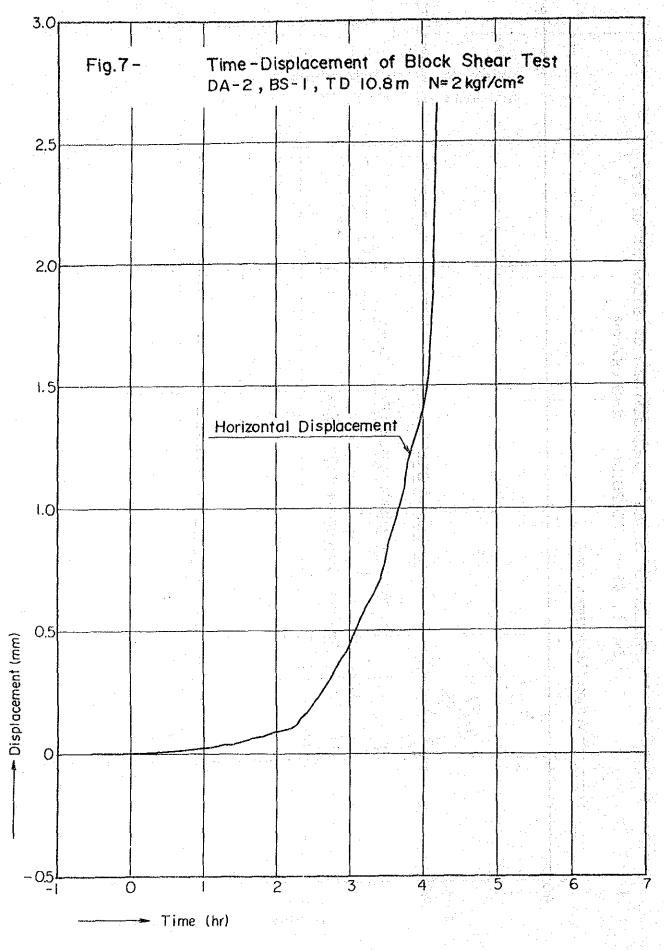

| 1                                                |             |         |

# 3-11-1 Loading Diagram of Block Shear Test









Horizontal Stress - Displacement of Block Shear Test DA-1, BS-2, TD.17.4 m N=4 kgf/cm² 4-Horizontal Displacement <u>ارا</u> - Horizontal Displacement (mm) - Vertical Displacement (mm) Vertical Displacement (Front Side) Vertical Displacement (Back Side) 0 ō Horizontal Stress (kgf/cm²)



2 **4** ွ 2 ø Horizontal Displacement Horizontal Stress - Displacement of Block Shear Test 4 DA-1, BS-3, TD. 18.6m N= 6 kgf/cm2 Vertical Displacement (Front Side) Vertical Dispiacement → Vertical Displacement (mm) (Back Side) 0 01 8 K Horizontal Stress (kgf/cm<sup>2</sup>) 3 - 207

- Horizontal Displacement (mm)

Horizontal Stress (kgt/cm²)