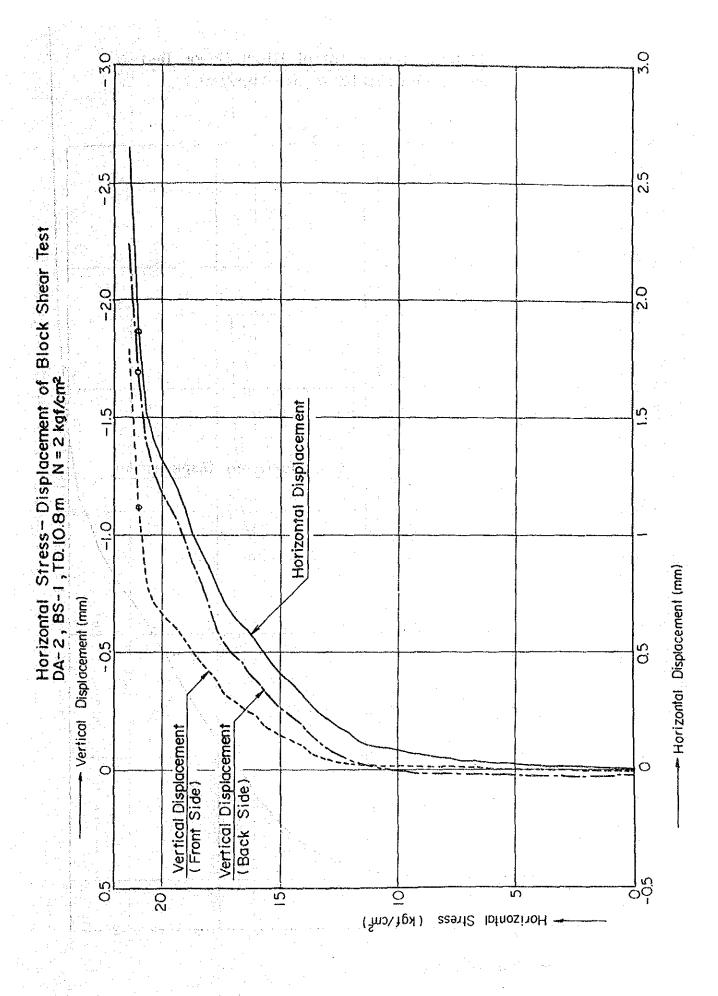

| 1                                                |             |         |

# 3-11-1 Loading Diagram of Block Shear Test









Horizontal Stress - Displacement of Block Shear Test DA-1, BS-2, TD.17.4 m N=4 kgf/cm² 4-Horizontal Displacement <u>ارا</u> - Horizontal Displacement (mm) - Vertical Displacement (mm) Vertical Displacement (Front Side) Vertical Displacement (Back Side) 0 ō Horizontal Stress (kgf/cm²)



2 **4** ွ 2 ø Horizontal Displacement Horizontal Stress - Displacement of Block Shear Test 4 DA-1, BS-3, TD. 18.6m N= 6 kgf/cm2 Vertical Displacement (Front Side) Vertical Dispiacement → Vertical Displacement (mm) (Back Side) 0 01 8 K Horizontal Stress (kgf/cm<sup>2</sup>) 3 - 207

- Horizontal Displacement (mm)

Horizontal Stress (kgt/cm²)