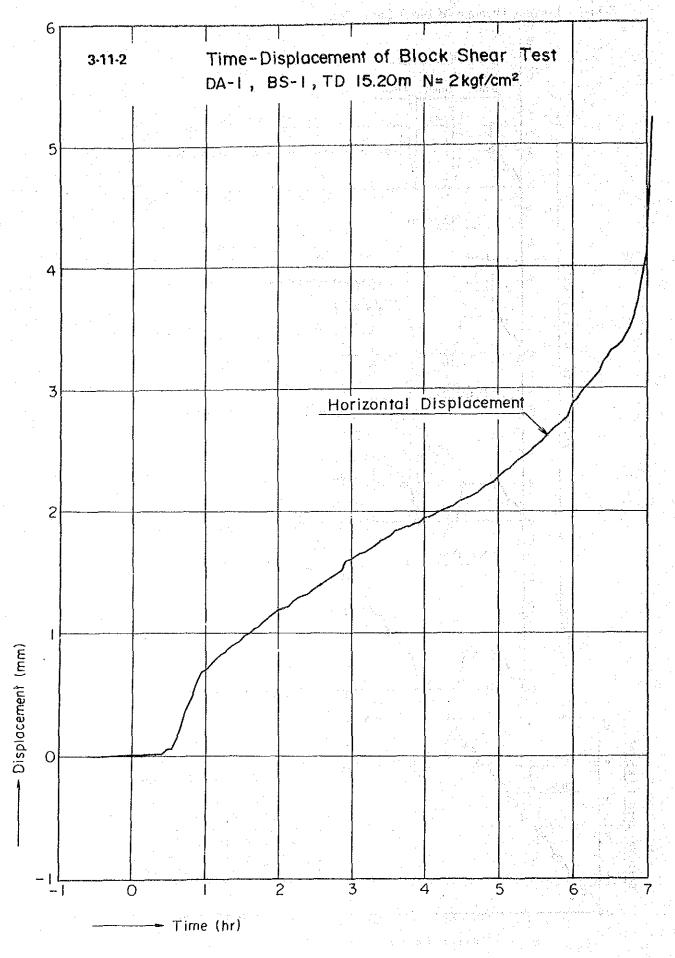

|                                             |                                                  | <del> </del> |              | <del>                                     </del> | -                                                |                                              |                                                  |             |         |
|                                       | <u>                                    </u> |                                                  | <del> </del> |              |                                                  |                                                  |                                              | 1                                                |             |         |

# 3-11-1 Loading Diagram of Block Shear Test









Horizontal Stress - Displacement of Block Shear Test DA-1, BS-2, TD.17.4 m N=4 kgf/cm² 4-Horizontal Displacement <u>ارا</u> - Horizontal Displacement (mm) - Vertical Displacement (mm) Vertical Displacement (Front Side) Vertical Displacement (Back Side) 0 ō Horizontal Stress (kgf/cm²)



2 **4** ွ 2 ø Horizontal Displacement Horizontal Stress - Displacement of Block Shear Test 4 DA-1, BS-3, TD. 18.6m N= 6 kgf/cm2 Vertical Displacement (Front Side) Vertical Dispiacement → Vertical Displacement (mm) (Back Side) 0 01 8 K Horizontal Stress (kgf/cm<sup>2</sup>) 3 - 207

- Horizontal Displacement (mm)

Horizontal Stress (kgt/cm²)