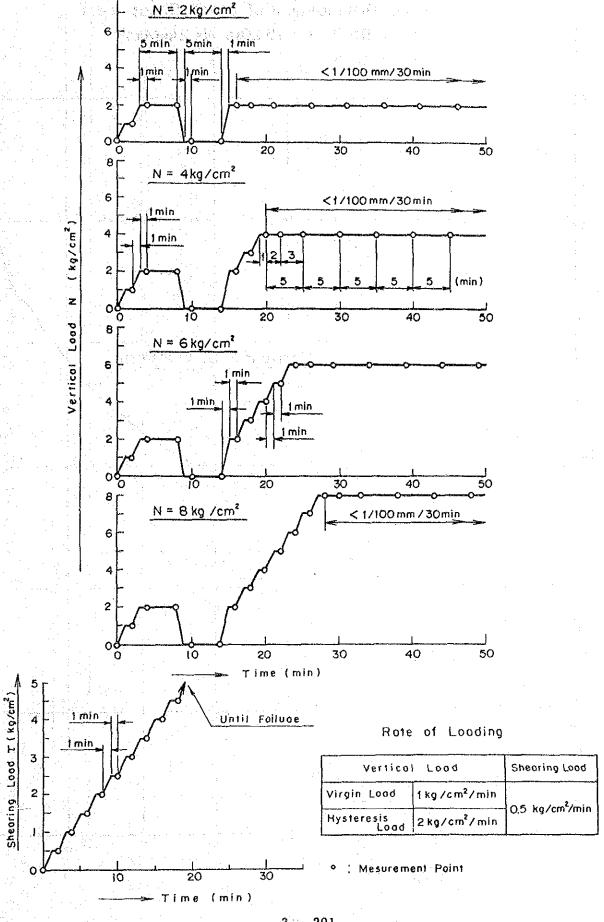

|                                             |                                                  | <del> </del> |              | <del>                                     </del> | -                                                |                                              |                                                  |             |         |
|                                       | <u>                                    </u> |                                                  | <del> </del> |              |                                                  |                                                  |                                              | 1                                                |             |         |

# 3-11-1 Loading Diagram of Block Shear Test









Horizontal Stress - Displacement of Block Shear Test DA-1, BS-2, TD.17.4 m N=4 kgf/cm² 4-Horizontal Displacement <u>ارا</u> - Horizontal Displacement (mm) - Vertical Displacement (mm) Vertical Displacement (Front Side) Vertical Displacement (Back Side) 0 ō Horizontal Stress (kgf/cm²)



2 **4** ွ 2 ø Horizontal Displacement Horizontal Stress - Displacement of Block Shear Test 4 DA-1, BS-3, TD. 18.6m N= 6 kgf/cm2 Vertical Displacement (Front Side) Vertical Dispiacement → Vertical Displacement (mm) (Back Side) 0 01 8 K Horizontal Stress (kgf/cm<sup>2</sup>) 3 - 207

- Horizontal Displacement (mm)

Horizontal Stress (kgt/cm²)