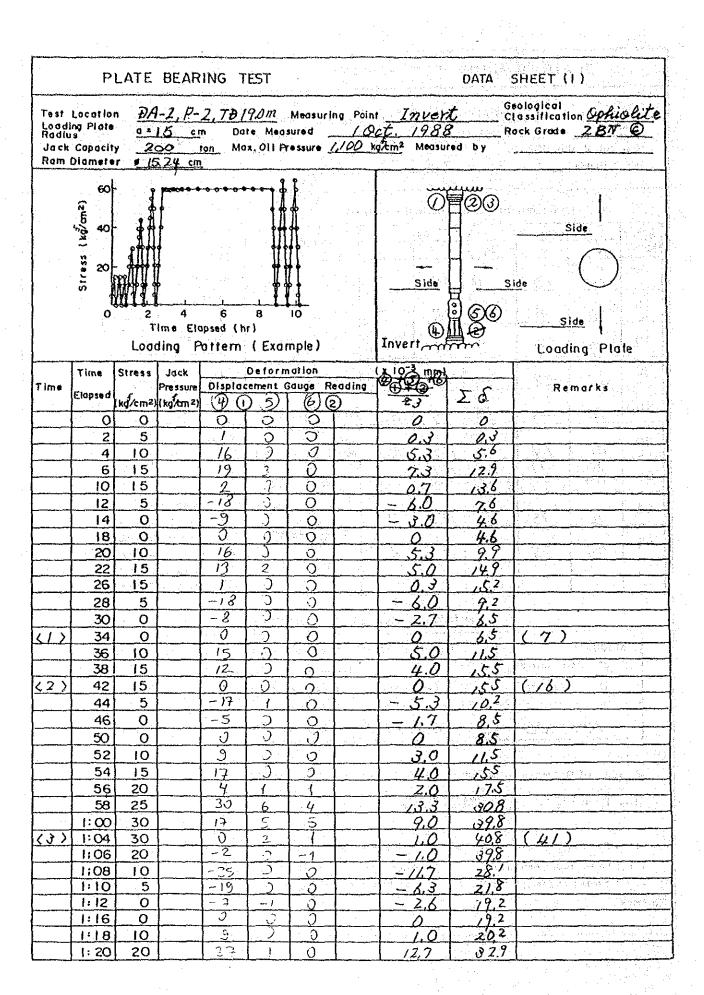

Test Location DA-1, P-3, TD(B)2.1mLocation 0\*15 cm
Plate Radius 0\*15 cm
Geological Classification Ophiolite
Rock Grade 2BIII D

Measuring Point Right wall

Date Measured 26 Aug. 1988

Measured by

Deformation Measurement Results

| Stress   | De         | formatio   | n (x | IO:3 mm    | 1)   | Remarks                               |
|----------|------------|------------|------|------------|------|---------------------------------------|
| (kg/cm²) | δ          | δe         | ర్య  | Σδ         | Σιδρ | itellidi ka                           |
| 15       | 34         | 76         | 18   | 34         | 18   |                                       |
| 15       | 19         | 9          | 10   | <u>ن</u> 7 | 28   |                                       |
| 15       | 14         | 7          | 7    | 42         | 35   |                                       |
| 30       | <b>05</b>  | 30         | ځ    | 70         | 40   |                                       |
| 45       | 51         | ৬9         | 12   | 91         | \$2  | Creep Creep Deforma- Factor           |
| 60       | 69         | 57         | 12   | 121        | 64   | tion 3 C1 (%)                         |
| 60       | 58<br>(23) | 47<br>(62) | (11) | 122        | 75   | 15 26                                 |
| 65       | 66         | 49         | 17   | 141        | 92   | c1 = \$\frac{66}{5} \times 100        |
| 65       | 70         | 68         | 2    | 162        | 94   | $=\frac{15}{58} \times 100$<br>= 25.9 |
|          |            |            |      |            |      |                                       |

5 : Total deformation

õe : Elastic deformation

δp : Plastic deformation

26 : Cumulative total deformation 265 : Cumulative plastic deformation

de : Creep deformation