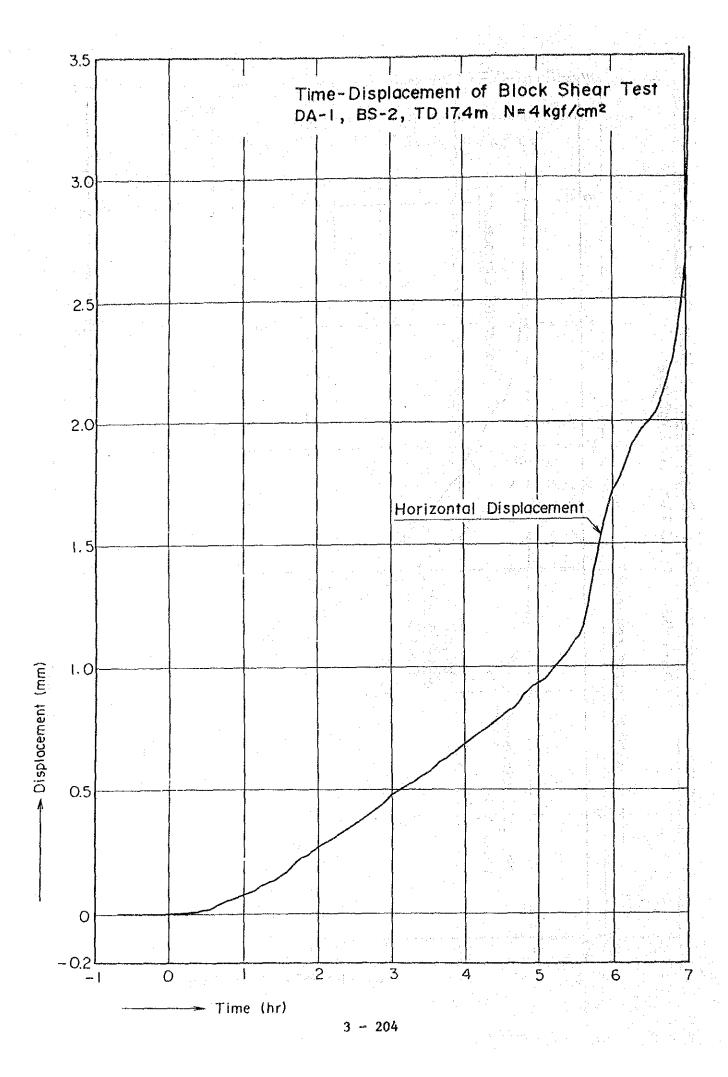

|                                             |                                                  | <del> </del> |              | <del>                                     </del> | -                                                |                                              |                                                  |             |         |
|                                       | <u>                                    </u> |                                                  | <del> </del> |              |                                                  |                                                  |                                              | 1                                                |             |         |

# 3-11-1 Loading Diagram of Block Shear Test









Horizontal Stress - Displacement of Block Shear Test DA-1, BS-2, TD.17.4 m N=4 kgf/cm² 4-Horizontal Displacement <u>ارا</u> - Horizontal Displacement (mm) - Vertical Displacement (mm) Vertical Displacement (Front Side) Vertical Displacement (Back Side) 0 ō Horizontal Stress (kgf/cm²)



2 **4** ွ 2 ø Horizontal Displacement Horizontal Stress - Displacement of Block Shear Test 4 DA-1, BS-3, TD. 18.6m N= 6 kgf/cm2 Vertical Displacement (Front Side) Vertical Dispiacement → Vertical Displacement (mm) (Back Side) 0 01 8 K Horizontal Stress (kgf/cm<sup>2</sup>) 3 - 207

- Horizontal Displacement (mm)

Horizontal Stress (kgt/cm²)