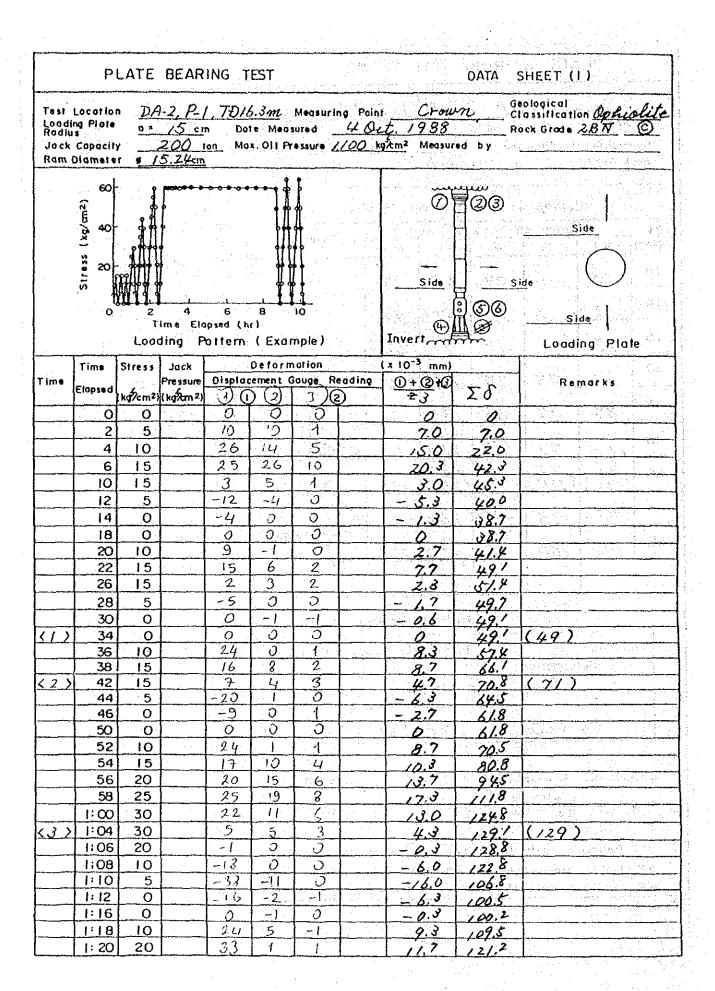

Test Location DA-1, P-3, TD(B)2.1mLocation 0\*15 cm
Plate Radius 0\*15 cm
Geological Classification Ophiolite
Rock Grade 2BIII D

Measuring Point Right wall

Date Measured 26 Aug. 1988

Measured by

Deformation Measurement Results

| Stress   | De         | formatio   | n (x | IO:3 mm    | 1)   | Remarks                               |
|----------|------------|------------|------|------------|------|---------------------------------------|
| (kg/cm²) | δ          | δe         | ర్య  | Σδ         | Σιδρ | itellidi ka                           |
| 15       | 34         | 76         | 18   | 34         | 18   |                                       |
| 15       | 19         | 9          | 10   | <u>ن</u> 7 | 28   |                                       |
| 15       | 14         | 7          | 7    | 42         | 35   |                                       |
| 30       | <b>05</b>  | 30         | ځ    | 70         | 40   |                                       |
| 45       | 51         | ৬9         | 12   | 91         | \$2  | Creep Creep Deforma- Factor           |
| 60       | 69         | 57         | 12   | 121        | 64   | tion 3 C1 (%)                         |
| 60       | 58<br>(23) | 47<br>(62) | (11) | 122        | 75   | 15 26                                 |
| 65       | 66         | 49         | 17   | 141        | 92   | c1 = \$\frac{66}{5} \times 100        |
| 65       | 70         | 68         | 2    | 162        | 94   | $=\frac{15}{58} \times 100$<br>= 25.9 |
|          |            |            |      |            |      |                                       |