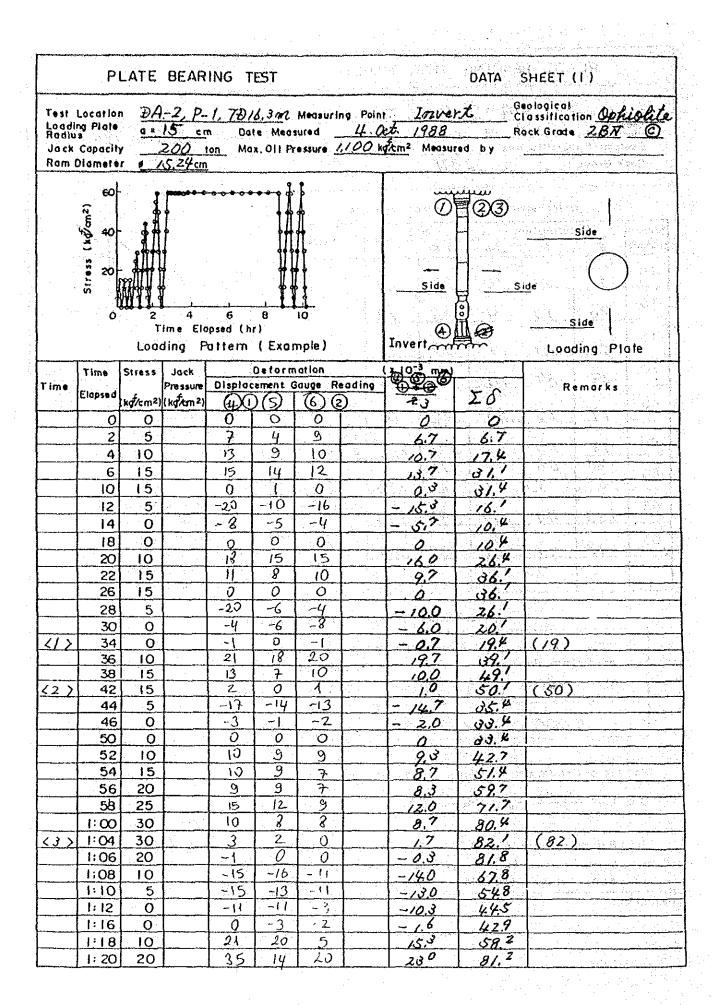

n | Tangential Modu | ilus of Elosticity    | Secont Modulus of Elasticity |
|---|---------------------------|-----------------|-----------------------|------------------------------|
|   | D (kg√an²)                | Et (kg/cm²)     | Stress Level (kg/cm²) | Es (kg <sup>‡</sup> /cm²)    |
| - | 55.000                    | 179,700         | 20-65                 | 142,300                      |

Modulus of Deformation, Modulus of Elasticity Calculation Formula

D or E := 
$$\frac{(1-V^2)}{2a} \cdot \frac{\Delta F}{\Delta W} = \frac{\kappa a (1-V^2)}{2} \cdot \frac{\Delta \sigma}{\Delta \delta}$$

V : Polsson's ratio (0.2~0.3)

a : Plate radius (cm)

ΔF : Load increment (14) ΔW : Deformation increment due to ΔF Δδ: Deformation increment due to Δσ Δσ: Stress increment (kg/cm²)

Deformation



|                               | PL      | ATE    | BEARIN               | VG TE           | sτ       |          |               | ender de d