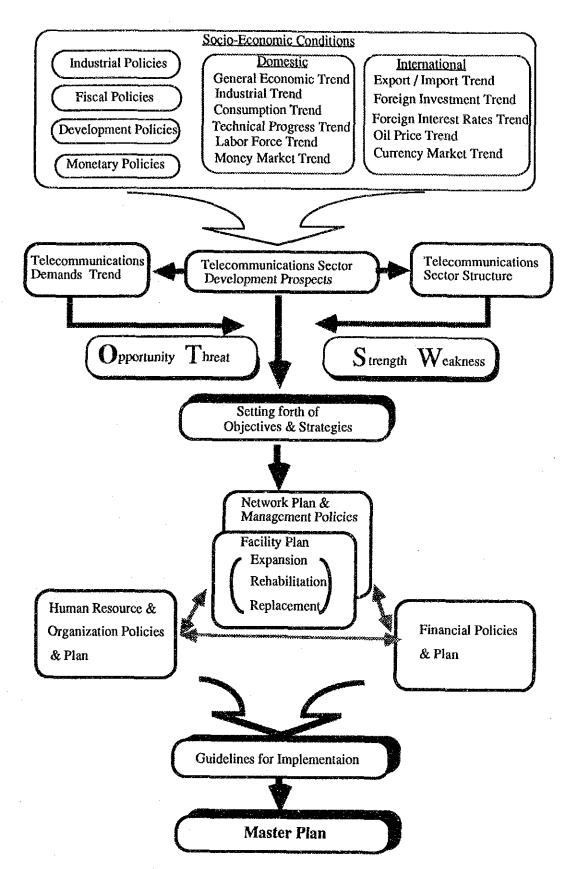

## Figure List

|                     |                                                               | rage |
|---------------------|---------------------------------------------------------------|------|
| Figure 1.4          | Formulating Procedure of The Master Plan                      | 1-3  |
| Figure 2.1.1-1 (1/2 | 2) GNP and Per capita GNP in Thailand at Current Market Price | 2-3  |
| Figure 2.1.1-1 (2/2 | 2) GNP and Per capita GNP in Thailand at 1972 Prices          | 2-3  |
| Figure 2.1.1-2      | Imports, Exports and Trade Balance of Thailand (1975-1987)    | 2-6  |
| Figure 2.1.1-3      | Percentage Distribution of Export Value by Economic Sectors   | 2-7  |
| Figure 2.1.1-4      | Household Income Distribution Patterns in Five Regions        | 2-12 |
| Figure 2.1.2-1      | The Main Framework of the 6th NESDP                           | 2-17 |
| Figure 2.2.3-1      | Telephone Service Development                                 | 2-37 |
| Figure 2.2.3-2      | Concept of Line Grouping                                      | 2-38 |
| Figure 2.2.4-1      | Configuration of Packet Network                               | 2-55 |
| Figure 2.3.1-1      | Location of LE in Metropolitan Area                           | 2-62 |
| Figure 2.3.1-2      | Location of PC Level and above                                | 2-63 |
| Figure 2.3.1-3      | Annual Development of Number of Exchanges                     | 2-64 |
| Figure 2.3.1-4      | Annual Development of Number of Line Capacities               | 2-65 |
| Figure 2.3.1-5      | Ratio of Exchange Classified by Analog and Digital            |      |
|                     | in Metropolitan Area                                          | 2-66 |
| Figure 2.3.1-6      | Ratio of Exchange Classified by Analog and Digital            |      |
|                     | in Provincial Area                                            | 2-66 |
| Figure 2.3.2-1      | Constitution of Transmission System (End of 1988)             | 2-71 |
| Figure 2.3.2-2      | Long Distance Analog Transmission Layout (End of 1989)        | 2-72 |
| Figure 2.3.2-3      | Long Distance Digital Transmission Layout (End of 1992)       | 2-73 |
| Figure 2.3.2-4      | Long Distance Transmission Network (Metropolitan Area)        | 2-74 |
| Figure 2.3.2-5      | Metropolitan Junction Transmission Network Layout             |      |
|                     | (End of 1992)                                                 | 2-76 |
| Figure 2.3.2-6      | Metropolitan Junction Radio Transmission Network              |      |
| •                   | (End of 1988)                                                 | 2-77 |
| Figure 2.3.2-7      | Configuration of TV Broadcasting Station (End of 1988)        | 2-78 |
| Figure 2.3.2-8      | Configuration of FM Radio Station (End of 1988)               | 2-79 |
| Figure 2.3.3-1(1)   | Present State of Local Cable (Number of Pairs)                | 2-82 |
| Figure 2.3.3-1(2)   | Present State of Local Cable (Used Ratio)                     | 2-82 |
| Figure 2.3.3-2      | Used Cable Pairs                                              | 2-83 |
| Figure 2.3.3-3      | Configuration of Subscriber Network                           | 2-81 |
| Figure 2.3.3-4      | Configuration of Rural Telecommunication System (TDMA)        | 2-84 |