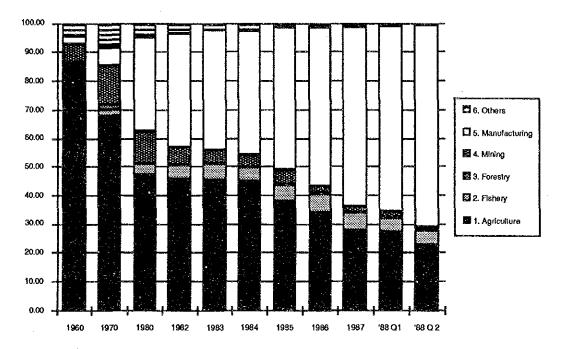

## Figure List

|                     |                                                               | rage |
|---------------------|---------------------------------------------------------------|------|
| Figure 1.4          | Formulating Procedure of The Master Plan                      | 1-3  |
| Figure 2.1.1-1 (1/2 | 2) GNP and Per capita GNP in Thailand at Current Market Price | 2-3  |
| Figure 2.1.1-1 (2/2 | 2) GNP and Per capita GNP in Thailand at 1972 Prices          | 2-3  |
| Figure 2.1.1-2      | Imports, Exports and Trade Balance of Thailand (1975-1987)    | 2-6  |
| Figure 2.1.1-3      | Percentage Distribution of Export Value by Economic Sectors   | 2-7  |
| Figure 2.1.1-4      | Household Income Distribution Patterns in Five Regions        | 2-12 |
| Figure 2.1.2-1      | The Main Framework of the 6th NESDP                           | 2-17 |
| Figure 2.2.3-1      | Telephone Service Development                                 | 2-37 |
| Figure 2.2.3-2      | Concept of Line Grouping                                      | 2-38 |
| Figure 2.2.4-1      | Configuration of Packet Network                               | 2-55 |
| Figure 2.3.1-1      | Location of LE in Metropolitan Area                           | 2-62 |
| Figure 2.3.1-2      | Location of PC Level and above                                | 2-63 |
| Figure 2.3.1-3      | Annual Development of Number of Exchanges                     | 2-64 |
| Figure 2.3.1-4      | Annual Development of Number of Line Capacities               | 2-65 |
| Figure 2.3.1-5      | Ratio of Exchange Classified by Analog and Digital            |      |
|                     | in Metropolitan Area                                          | 2-66 |
| Figure 2.3.1-6      | Ratio of Exchange Classified by Analog and Digital            |      |
|                     | in Provincial Area                                            | 2-66 |
| Figure 2.3.2-1      | Constitution of Transmission System (End of 1988)             | 2-71 |
| Figure 2.3.2-2      | Long Distance Analog Transmission Layout (End of 1989)        | 2-72 |
| Figure 2.3.2-3      | Long Distance Digital Transmission Layout (End of 1992)       | 2-73 |
| Figure 2.3.2-4      | Long Distance Transmission Network (Metropolitan Area)        | 2-74 |
| Figure 2.3.2-5      | Metropolitan Junction Transmission Network Layout             |      |
|                     | (End of 1992)                                                 | 2-76 |
| Figure 2.3.2-6      | Metropolitan Junction Radio Transmission Network              |      |
| •                   | (End of 1988)                                                 | 2-77 |
| Figure 2.3.2-7      | Configuration of TV Broadcasting Station (End of 1988)        | 2-78 |
| Figure 2.3.2-8      | Configuration of FM Radio Station (End of 1988)               | 2-79 |
| Figure 2.3.3-1(1)   | Present State of Local Cable (Number of Pairs)                | 2-82 |
| Figure 2.3.3-1(2)   | Present State of Local Cable (Used Ratio)                     | 2-82 |
| Figure 2.3.3-2      | Used Cable Pairs                                              | 2-83 |
| Figure 2.3.3-3      | Configuration of Subscriber Network                           | 2-81 |
| Figure 2.3.3-4      | Configuration of Rural Telecommunication System (TDMA)        | 2-84 |