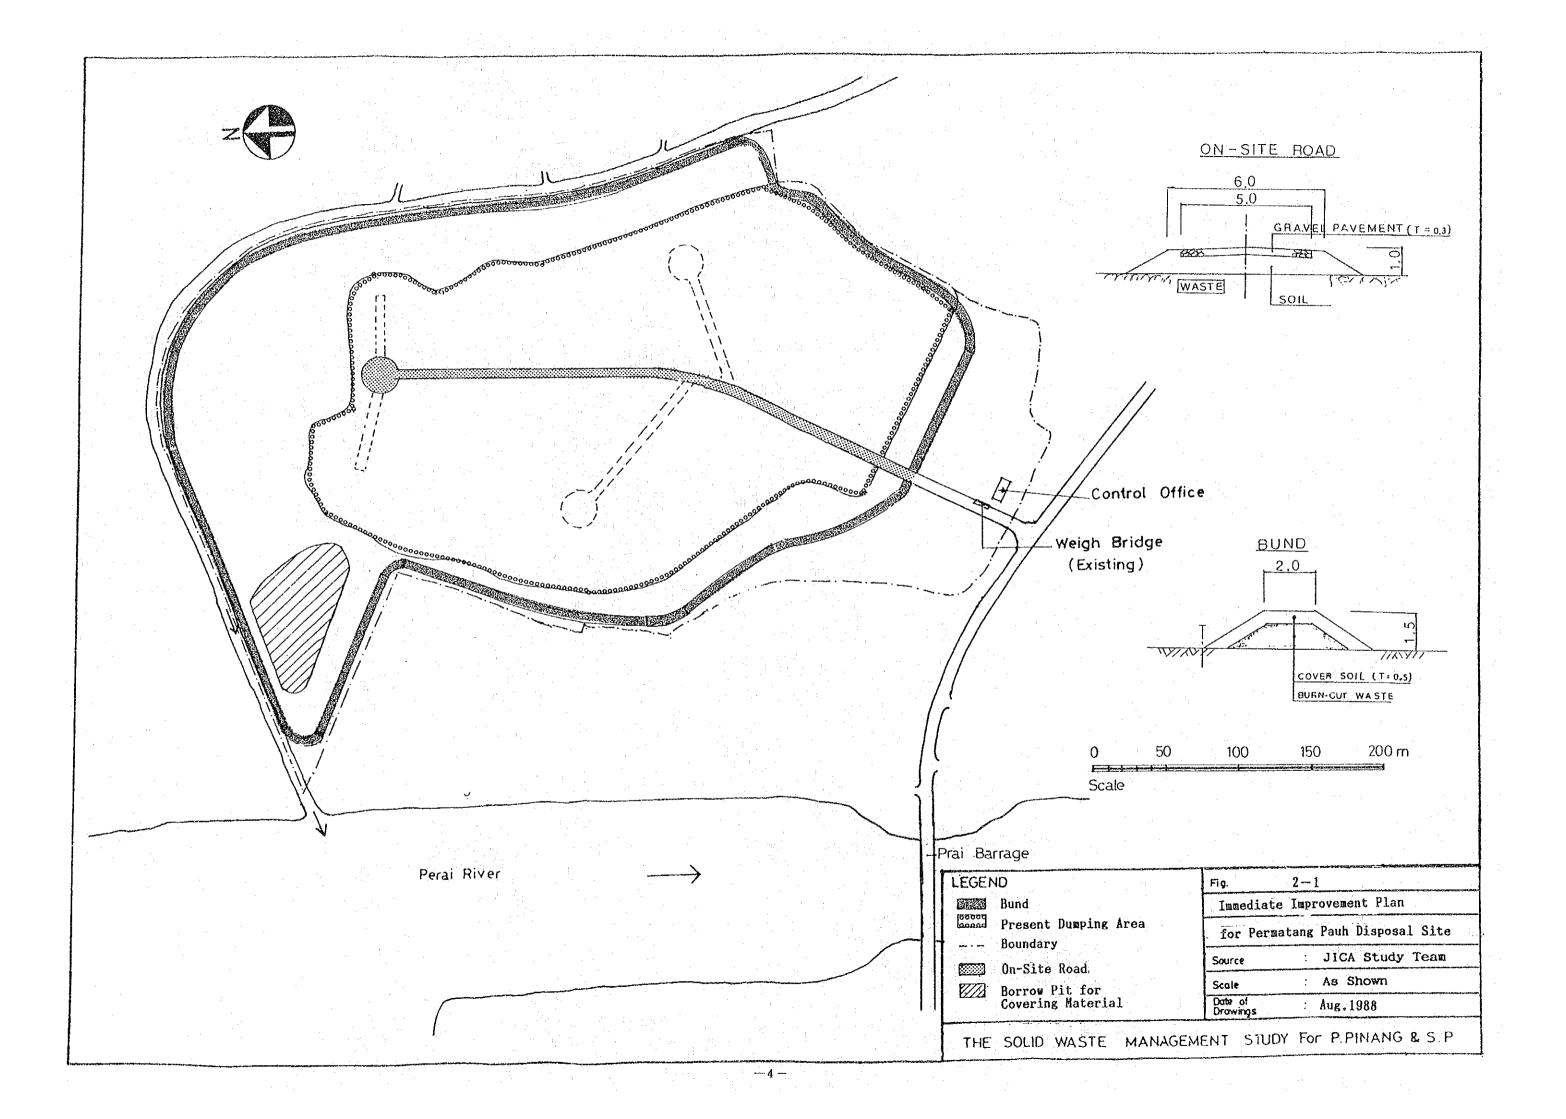

# SOLID WASTE MANAGEMENT STUDY FOR PULAU PINANG AND SEBERANG PERAI MUNICIPALITIES FINAL REPORT SUPPORTING REPORT VOLUME VI DRAWINGS

AUGUST 1989

JAPAN INTERNATIONAL COOPERATION AGENCY

国際協力事業団 20345

|             | LIS                                                      | ST OF DRAWINGS                                                       |
|-------------|----------------------------------------------------------|----------------------------------------------------------------------|
|             | MPPP                                                     | MPSP                                                                 |
|             | Immediate Improvement Plans                              | Immediate Improvement Plans                                          |
|             | Fig. 1-1 Immediate Improvement Plan for BSDS             | Fig. 2-1 Immediate Improvement Plan for Permatang Pauh Disposal Site |
|             | Fig. 1-2 Cross-section of Buffer Zone for BSDS           |                                                                      |
| :           | Fig. 1-3 Enclosing Net Fence for BSDS                    |                                                                      |
| ŧ           |                                                          |                                                                      |
| :           | Interim Measures                                         | Interim Measures                                                     |
|             | Fig. 3-1 Location of Sites for Interim Period            | Fig. 4-1 Interim Measure at PPDS                                     |
| ·<br>       | Fig. 3-2 Interim Measure at BSDS                         | Fig. 4-2 Details of Facilities                                       |
|             | Fig. 3-3 Interim Measure at JMPDS                        | Fig. 4-3 Pipe Culverts for PPDS                                      |
| Service of  | Fig. 3-4 Typical Cross Section of Facilities             | Fig. 4-4 Interim Measure at PBDS                                     |
|             |                                                          |                                                                      |
| <del></del> | Phase I Project                                          | Phase I Project                                                      |
|             | Fig. 5-1 Disposal Site Plan Phase I                      | Fig. 6-1 Disposal Site Plan Phase I, KMDS                            |
|             | Fig. 5-2 Typical Cross Section of The Main Facilities    | Fig. 6-2 Disposal Site Plan Phase I, PBDS                            |
|             | Fig. 5-3 Disposal Site Drainage System                   | Fig. 6-3 Typical Cross-Section of the Main Facilities                |
|             | Fig. 5-4 On-site Drainage Details                        | Fig. 6-4 Disposal Site Drainage System                               |
|             | Fig. 5-5 Initial Stage Development of Facilities Network | Fig. 6-5 On-Site Drainage Details                                    |
|             | Fig. 5-6 Surface Water Drainage In Reclaimed PADS        | Fig. 6-6 Initial Stage Development of Facilities Network, KMDS       |
| ٠           | Fig. 5-7 Replacement of Bridge at Kampung Bukit Kechil   | Fig. 6-7 Initial Stage Development of Facilities Network, PBDS       |
|             | Fig. 5-8 Final Development of Facilities Network         | Fig. 6-8 Surface Water Drainage in Reclaimed, KMDS                   |
|             | Fig. 5-9 Gas Removal and Leachate Collection Facilities  | Fig. 6-9 Surface Water Drainage in Reclaimed, PBDS                   |
|             | Fig. 5-10 Detail of Leachate Cycling Facilities for PADS | Fig. 6-10 Gas Removal and Leachate Collection Facilities             |
|             | Fig. 5-11 Detail of Leachate Effluent Outlet for PADS    | Fig. 6-11 Final Development of Facilities Network, KMDS              |
|             | Fig. 5-12 Office Building for PADS                       | Fig. 6-12 Final Development of Facilities Network, PBDS              |
|             | Fig. 5-13 Storage Building and Garage for PADS           | Fig. 6-13 Detail of Leachate Cycling Facilities for KMDS and PBDS    |
|             |                                                          | Fig. 6-14 Detail of Leachate Effluent Outlet for KMDS and PBDS, MPSP |
|             |                                                          | Fig. 6-15 Office Building for KMDS & PBDS                            |
|             |                                                          | Fig. 6-16 Storage Building and Garage for KMDS and PBDS              |
|             |                                                          |                                                                      |
|             |                                                          |                                                                      |