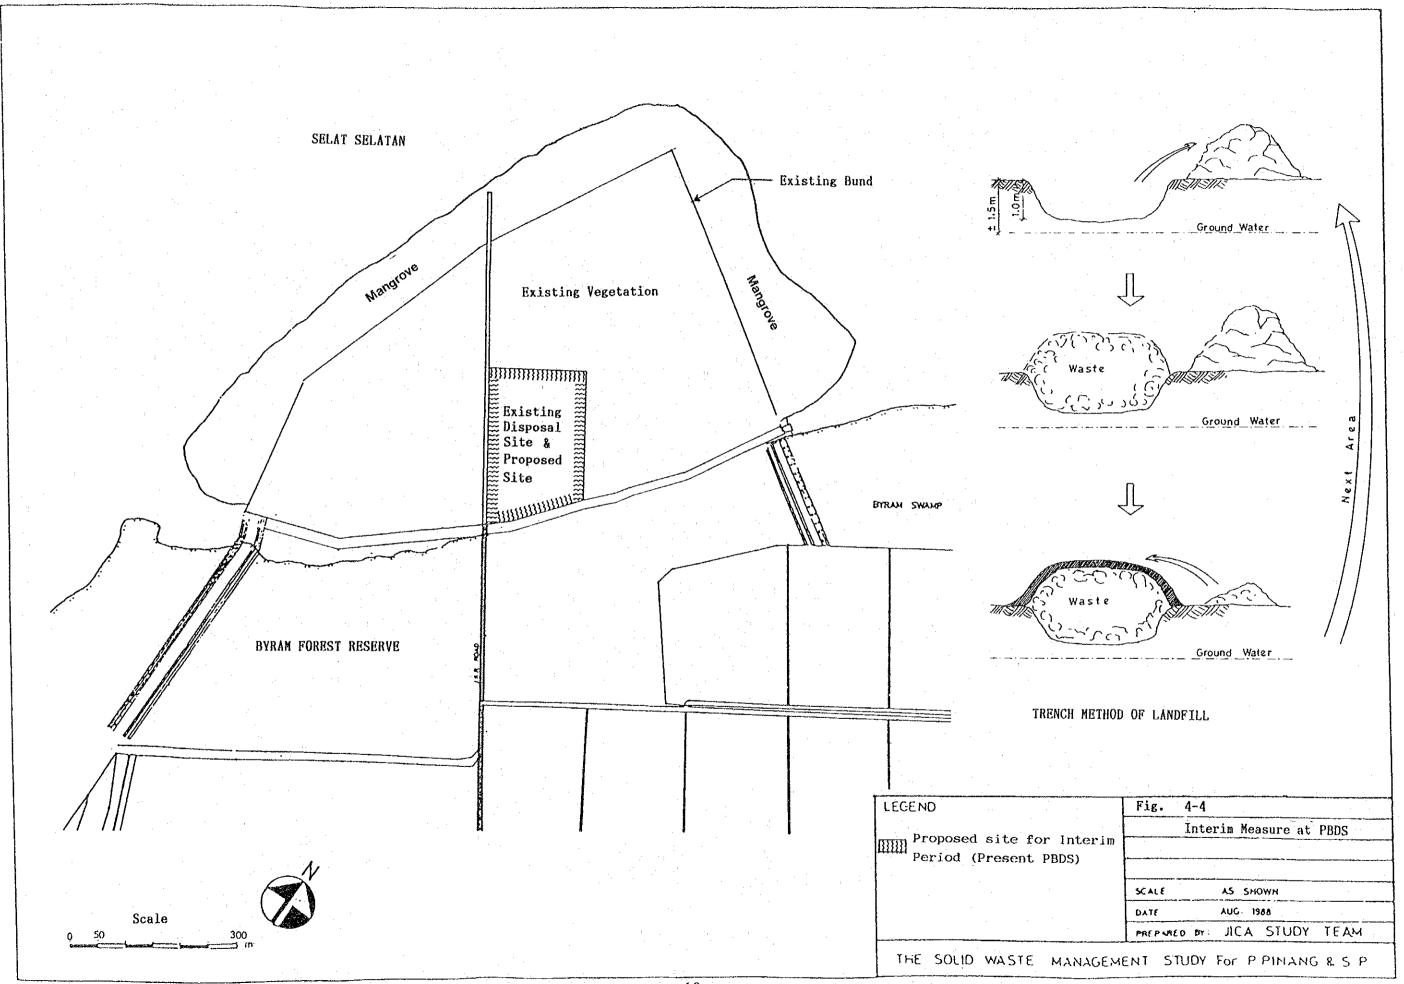

# SOLID WASTE MANAGEMENT STUDY FOR PULAU PINANG AND SEBERANG PERAI MUNICIPALITIES FINAL REPORT SUPPORTING REPORT VOLUME VI DRAWINGS

AUGUST 1989

JAPAN INTERNATIONAL COOPERATION AGENCY

国際協力事業団 20345

|             | LIS                                                      | ST OF DRAWINGS                                                       |
|-------------|----------------------------------------------------------|----------------------------------------------------------------------|
|             | MPPP                                                     | MPSP                                                                 |
|             | Immediate Improvement Plans                              | Immediate Improvement Plans                                          |
|             | Fig. 1-1 Immediate Improvement Plan for BSDS             | Fig. 2-1 Immediate Improvement Plan for Permatang Pauh Disposal Site |
|             | Fig. 1-2 Cross-section of Buffer Zone for BSDS           |                                                                      |
| :           | Fig. 1-3 Enclosing Net Fence for BSDS                    |                                                                      |
| ŧ           |                                                          |                                                                      |
| :           | Interim Measures                                         | Interim Measures                                                     |
|             | Fig. 3-1 Location of Sites for Interim Period            | Fig. 4-1 Interim Measure at PPDS                                     |
| ·<br>       | Fig. 3-2 Interim Measure at BSDS                         | Fig. 4-2 Details of Facilities                                       |
|             | Fig. 3-3 Interim Measure at JMPDS                        | Fig. 4-3 Pipe Culverts for PPDS                                      |
| Service of  | Fig. 3-4 Typical Cross Section of Facilities             | Fig. 4-4 Interim Measure at PBDS                                     |
|             |                                                          |                                                                      |
| <del></del> | Phase I Project                                          | Phase I Project                                                      |
|             | Fig. 5-1 Disposal Site Plan Phase I                      | Fig. 6-1 Disposal Site Plan Phase I, KMDS                            |
|             | Fig. 5-2 Typical Cross Section of The Main Facilities    | Fig. 6-2 Disposal Site Plan Phase I, PBDS                            |
|             | Fig. 5-3 Disposal Site Drainage System                   | Fig. 6-3 Typical Cross-Section of the Main Facilities                |
|             | Fig. 5-4 On-site Drainage Details                        | Fig. 6-4 Disposal Site Drainage System                               |
|             | Fig. 5-5 Initial Stage Development of Facilities Network | Fig. 6-5 On-Site Drainage Details                                    |
|             | Fig. 5-6 Surface Water Drainage In Reclaimed PADS        | Fig. 6-6 Initial Stage Development of Facilities Network, KMDS       |
| ٠           | Fig. 5-7 Replacement of Bridge at Kampung Bukit Kechil   | Fig. 6-7 Initial Stage Development of Facilities Network, PBDS       |
|             | Fig. 5-8 Final Development of Facilities Network         | Fig. 6-8 Surface Water Drainage in Reclaimed, KMDS                   |
|             | Fig. 5-9 Gas Removal and Leachate Collection Facilities  | Fig. 6-9 Surface Water Drainage in Reclaimed, PBDS                   |
|             | Fig. 5-10 Detail of Leachate Cycling Facilities for PADS | Fig. 6-10 Gas Removal and Leachate Collection Facilities             |
|             | Fig. 5-11 Detail of Leachate Effluent Outlet for PADS    | Fig. 6-11 Final Development of Facilities Network, KMDS              |
|             | Fig. 5-12 Office Building for PADS                       | Fig. 6-12 Final Development of Facilities Network, PBDS              |
|             | Fig. 5-13 Storage Building and Garage for PADS           | Fig. 6-13 Detail of Leachate Cycling Facilities for KMDS and PBDS    |
|             |                                                          | Fig. 6-14 Detail of Leachate Effluent Outlet for KMDS and PBDS, MPSP |
|             |                                                          | Fig. 6-15 Office Building for KMDS & PBDS                            |
|             |                                                          | Fig. 6-16 Storage Building and Garage for KMDS and PBDS              |
|             |                                                          |                                                                      |
|             |                                                          |                                                                      |