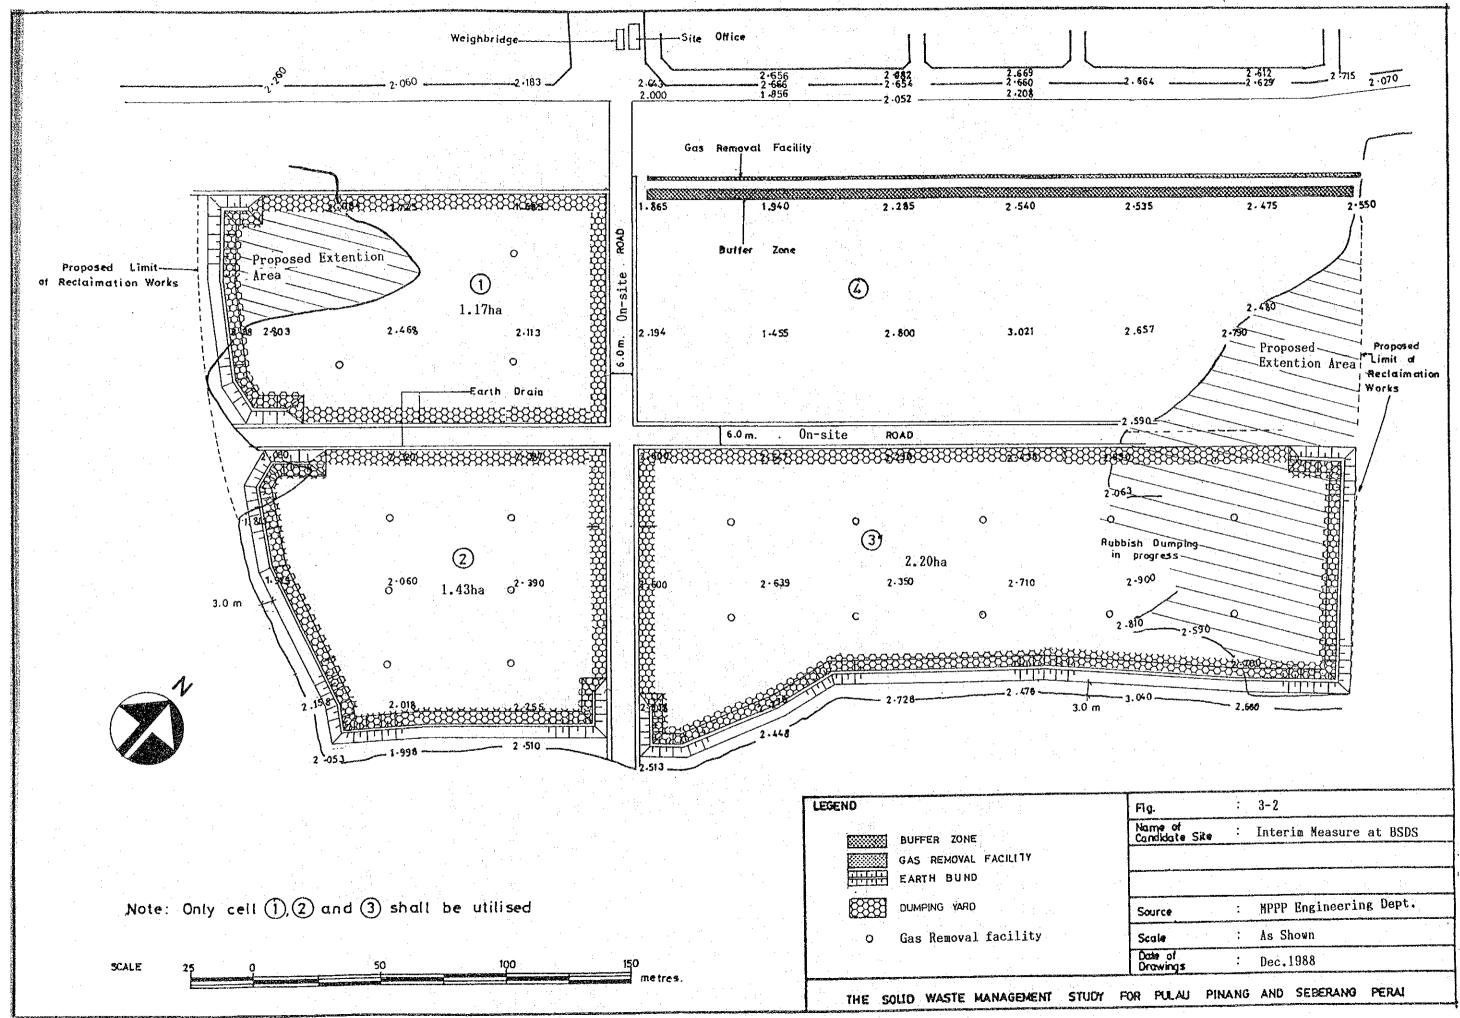

# SOLID WASTE MANAGEMENT STUDY FOR PULAU PINANG AND SEBERANG PERAI MUNICIPALITIES FINAL REPORT SUPPORTING REPORT VOLUME VI DRAWINGS

AUGUST 1989

JAPAN INTERNATIONAL COOPERATION AGENCY

国際協力事業団 20345

|             | LIS                                                      | ST OF DRAWINGS                                                       |
|-------------|----------------------------------------------------------|----------------------------------------------------------------------|
|             | MPPP                                                     | MPSP                                                                 |
|             | Immediate Improvement Plans                              | Immediate Improvement Plans                                          |
|             | Fig. 1-1 Immediate Improvement Plan for BSDS             | Fig. 2-1 Immediate Improvement Plan for Permatang Pauh Disposal Site |
|             | Fig. 1-2 Cross-section of Buffer Zone for BSDS           |                                                                      |
| :           | Fig. 1-3 Enclosing Net Fence for BSDS                    |                                                                      |
| ŧ           |                                                          |                                                                      |
| :           | Interim Measures                                         | Interim Measures                                                     |
|             | Fig. 3-1 Location of Sites for Interim Period            | Fig. 4-1 Interim Measure at PPDS                                     |
| ·<br>       | Fig. 3-2 Interim Measure at BSDS                         | Fig. 4-2 Details of Facilities                                       |
|             | Fig. 3-3 Interim Measure at JMPDS                        | Fig. 4-3 Pipe Culverts for PPDS                                      |
| Service of  | Fig. 3-4 Typical Cross Section of Facilities             | Fig. 4-4 Interim Measure at PBDS                                     |
|             |                                                          |                                                                      |
| <del></del> | Phase I Project                                          | Phase I Project                                                      |
|             | Fig. 5-1 Disposal Site Plan Phase I                      | Fig. 6-1 Disposal Site Plan Phase I, KMDS                            |
|             | Fig. 5-2 Typical Cross Section of The Main Facilities    | Fig. 6-2 Disposal Site Plan Phase I, PBDS                            |
|             | Fig. 5-3 Disposal Site Drainage System                   | Fig. 6-3 Typical Cross-Section of the Main Facilities                |
|             | Fig. 5-4 On-site Drainage Details                        | Fig. 6-4 Disposal Site Drainage System                               |
|             | Fig. 5-5 Initial Stage Development of Facilities Network | Fig. 6-5 On-Site Drainage Details                                    |
|             | Fig. 5-6 Surface Water Drainage In Reclaimed PADS        | Fig. 6-6 Initial Stage Development of Facilities Network, KMDS       |
| ٠           | Fig. 5-7 Replacement of Bridge at Kampung Bukit Kechil   | Fig. 6-7 Initial Stage Development of Facilities Network, PBDS       |
|             | Fig. 5-8 Final Development of Facilities Network         | Fig. 6-8 Surface Water Drainage in Reclaimed, KMDS                   |
|             | Fig. 5-9 Gas Removal and Leachate Collection Facilities  | Fig. 6-9 Surface Water Drainage in Reclaimed, PBDS                   |
|             | Fig. 5-10 Detail of Leachate Cycling Facilities for PADS | Fig. 6-10 Gas Removal and Leachate Collection Facilities             |
|             | Fig. 5-11 Detail of Leachate Effluent Outlet for PADS    | Fig. 6-11 Final Development of Facilities Network, KMDS              |
|             | Fig. 5-12 Office Building for PADS                       | Fig. 6-12 Final Development of Facilities Network, PBDS              |
|             | Fig. 5-13 Storage Building and Garage for PADS           | Fig. 6-13 Detail of Leachate Cycling Facilities for KMDS and PBDS    |
|             |                                                          | Fig. 6-14 Detail of Leachate Effluent Outlet for KMDS and PBDS, MPSP |
|             |                                                          | Fig. 6-15 Office Building for KMDS & PBDS                            |
|             |                                                          | Fig. 6-16 Storage Building and Garage for KMDS and PBDS              |
|             |                                                          |                                                                      |
|             |                                                          |                                                                      |