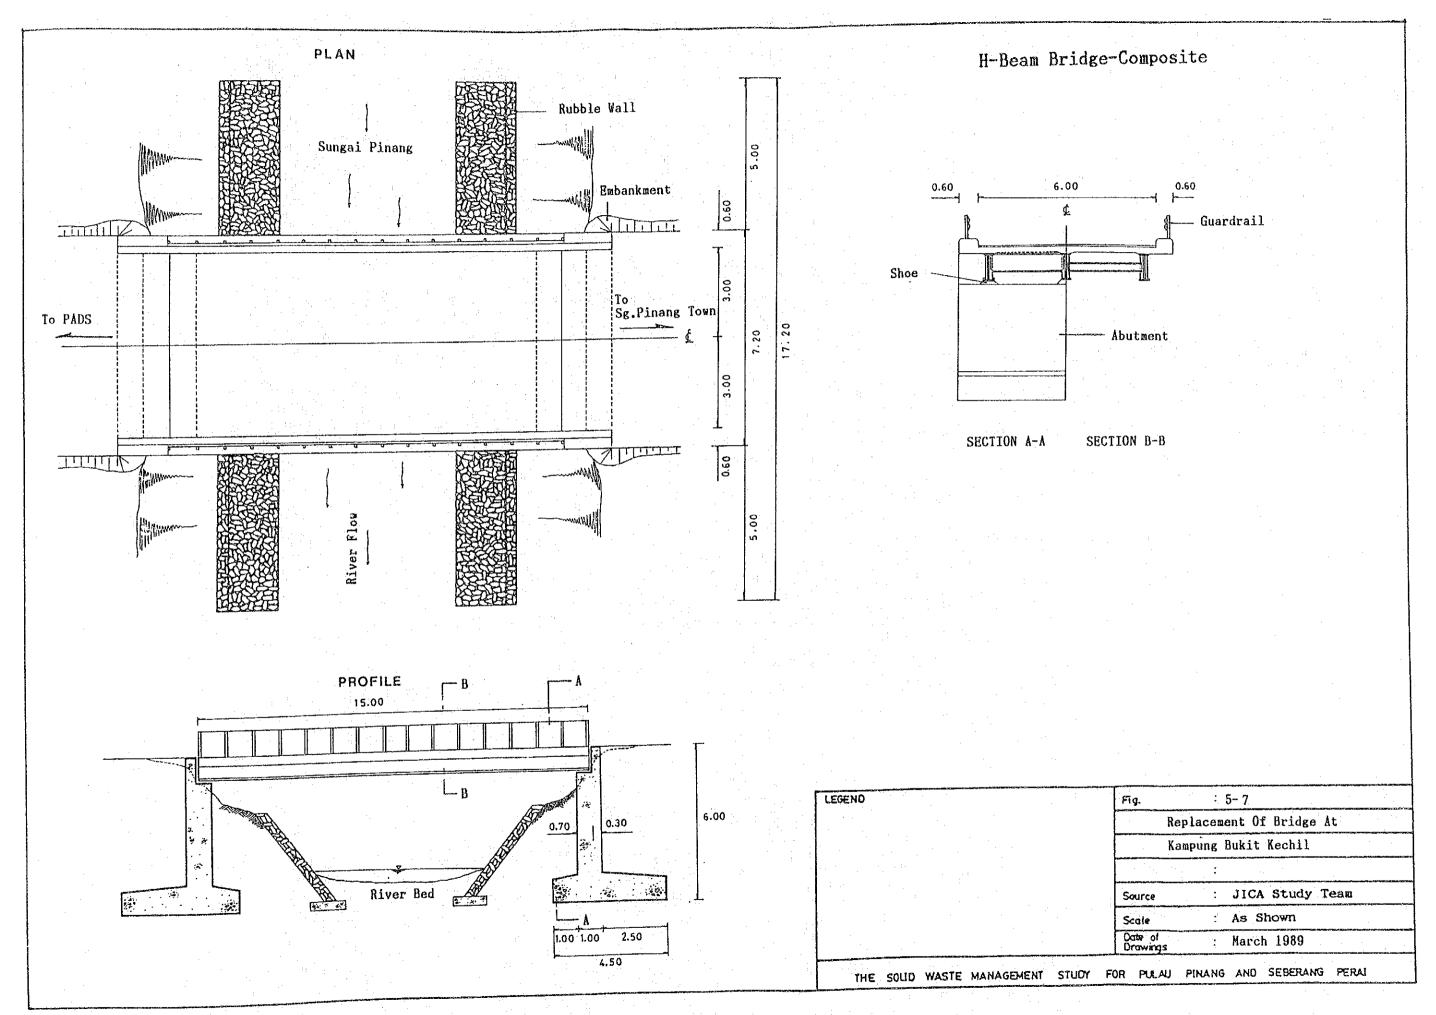

# SOLID WASTE MANAGEMENT STUDY FOR PULAU PINANG AND SEBERANG PERAI MUNICIPALITIES FINAL REPORT SUPPORTING REPORT VOLUME VI DRAWINGS

AUGUST 1989

JAPAN INTERNATIONAL COOPERATION AGENCY

国際協力事業団 20345

|             | LIS                                                      | ST OF DRAWINGS                                                       |
|-------------|----------------------------------------------------------|----------------------------------------------------------------------|
|             | MPPP                                                     | MPSP                                                                 |
|             | Immediate Improvement Plans                              | Immediate Improvement Plans                                          |
|             | Fig. 1-1 Immediate Improvement Plan for BSDS             | Fig. 2-1 Immediate Improvement Plan for Permatang Pauh Disposal Site |
|             | Fig. 1-2 Cross-section of Buffer Zone for BSDS           |                                                                      |
| :           | Fig. 1-3 Enclosing Net Fence for BSDS                    |                                                                      |
| ŧ           |                                                          |                                                                      |
| :           | Interim Measures                                         | Interim Measures                                                     |
|             | Fig. 3-1 Location of Sites for Interim Period            | Fig. 4-1 Interim Measure at PPDS                                     |
| ·<br>       | Fig. 3-2 Interim Measure at BSDS                         | Fig. 4-2 Details of Facilities                                       |
|             | Fig. 3-3 Interim Measure at JMPDS                        | Fig. 4-3 Pipe Culverts for PPDS                                      |
| Service of  | Fig. 3-4 Typical Cross Section of Facilities             | Fig. 4-4 Interim Measure at PBDS                                     |
|             |                                                          |                                                                      |
| <del></del> | Phase I Project                                          | Phase I Project                                                      |
|             | Fig. 5-1 Disposal Site Plan Phase I                      | Fig. 6-1 Disposal Site Plan Phase I, KMDS                            |
|             | Fig. 5-2 Typical Cross Section of The Main Facilities    | Fig. 6-2 Disposal Site Plan Phase I, PBDS                            |
|             | Fig. 5-3 Disposal Site Drainage System                   | Fig. 6-3 Typical Cross-Section of the Main Facilities                |
|             | Fig. 5-4 On-site Drainage Details                        | Fig. 6-4 Disposal Site Drainage System                               |
|             | Fig. 5-5 Initial Stage Development of Facilities Network | Fig. 6-5 On-Site Drainage Details                                    |
|             | Fig. 5-6 Surface Water Drainage In Reclaimed PADS        | Fig. 6-6 Initial Stage Development of Facilities Network, KMDS       |
| ٠           | Fig. 5-7 Replacement of Bridge at Kampung Bukit Kechil   | Fig. 6-7 Initial Stage Development of Facilities Network, PBDS       |
|             | Fig. 5-8 Final Development of Facilities Network         | Fig. 6-8 Surface Water Drainage in Reclaimed, KMDS                   |
|             | Fig. 5-9 Gas Removal and Leachate Collection Facilities  | Fig. 6-9 Surface Water Drainage in Reclaimed, PBDS                   |
|             | Fig. 5-10 Detail of Leachate Cycling Facilities for PADS | Fig. 6-10 Gas Removal and Leachate Collection Facilities             |
|             | Fig. 5-11 Detail of Leachate Effluent Outlet for PADS    | Fig. 6-11 Final Development of Facilities Network, KMDS              |
|             | Fig. 5-12 Office Building for PADS                       | Fig. 6-12 Final Development of Facilities Network, PBDS              |
|             | Fig. 5-13 Storage Building and Garage for PADS           | Fig. 6-13 Detail of Leachate Cycling Facilities for KMDS and PBDS    |
|             |                                                          | Fig. 6-14 Detail of Leachate Effluent Outlet for KMDS and PBDS, MPSP |
|             |                                                          | Fig. 6-15 Office Building for KMDS & PBDS                            |
|             |                                                          | Fig. 6-16 Storage Building and Garage for KMDS and PBDS              |
|             |                                                          |                                                                      |
|             |                                                          |                                                                      |