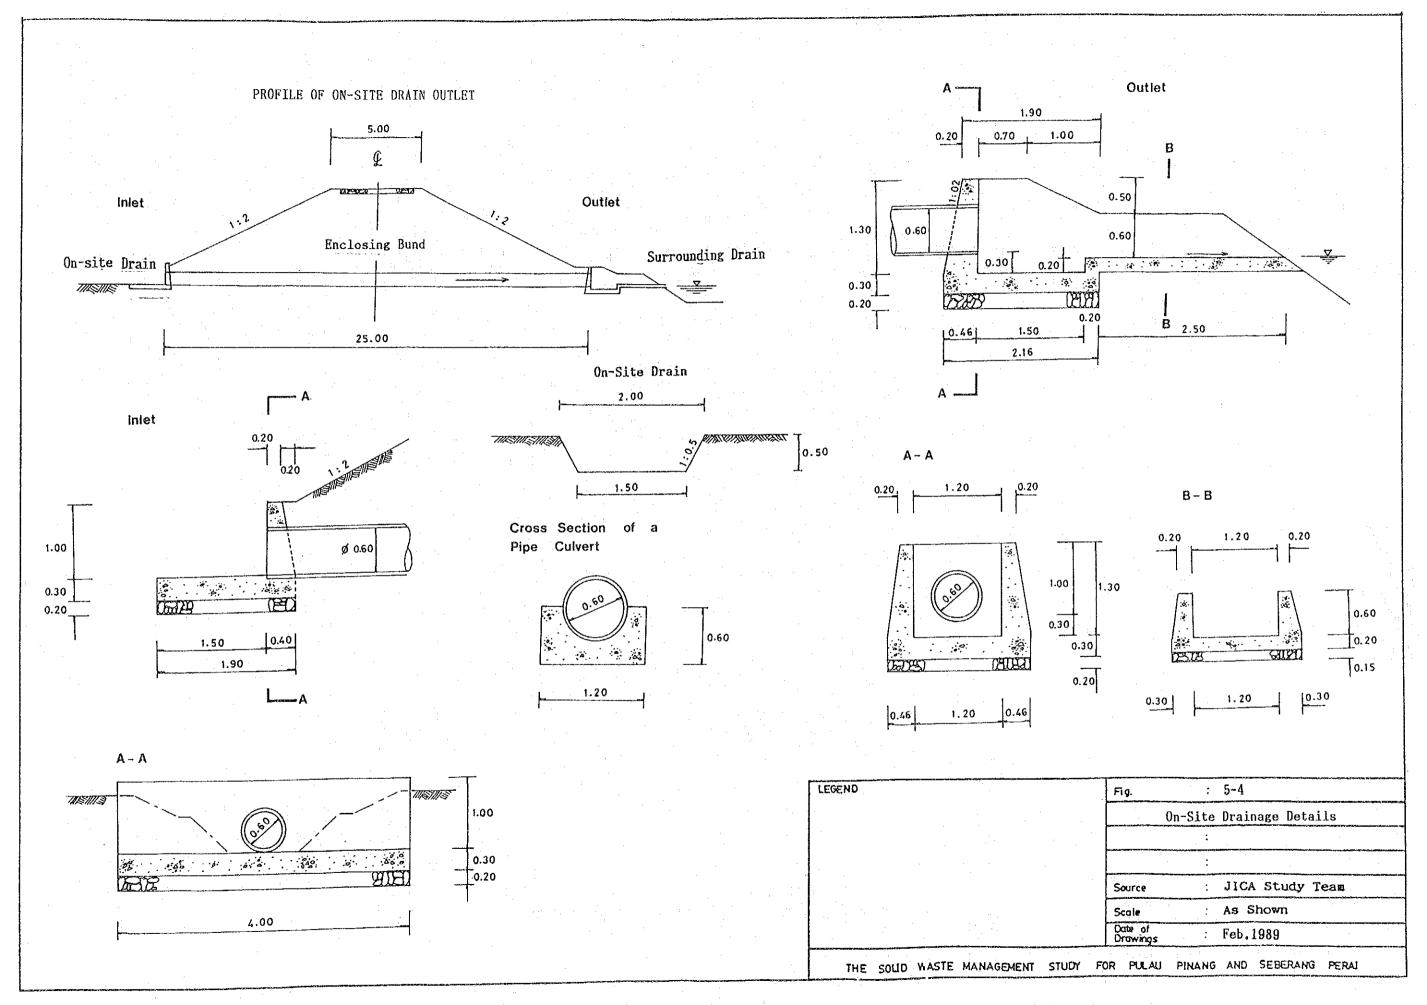

# SOLID WASTE MANAGEMENT STUDY FOR PULAU PINANG AND SEBERANG PERAI MUNICIPALITIES FINAL REPORT SUPPORTING REPORT VOLUME VI DRAWINGS

AUGUST 1989

JAPAN INTERNATIONAL COOPERATION AGENCY

国際協力事業団 20345

|             | LIS                                                      | ST OF DRAWINGS                                                       |
|-------------|----------------------------------------------------------|----------------------------------------------------------------------|
|             | MPPP                                                     | MPSP                                                                 |
|             | Immediate Improvement Plans                              | Immediate Improvement Plans                                          |
|             | Fig. 1-1 Immediate Improvement Plan for BSDS             | Fig. 2-1 Immediate Improvement Plan for Permatang Pauh Disposal Site |
|             | Fig. 1-2 Cross-section of Buffer Zone for BSDS           |                                                                      |
| :           | Fig. 1-3 Enclosing Net Fence for BSDS                    |                                                                      |
| ŧ           |                                                          |                                                                      |
| :           | Interim Measures                                         | Interim Measures                                                     |
|             | Fig. 3-1 Location of Sites for Interim Period            | Fig. 4-1 Interim Measure at PPDS                                     |
| ·<br>       | Fig. 3-2 Interim Measure at BSDS                         | Fig. 4-2 Details of Facilities                                       |
|             | Fig. 3-3 Interim Measure at JMPDS                        | Fig. 4-3 Pipe Culverts for PPDS                                      |
| Service of  | Fig. 3-4 Typical Cross Section of Facilities             | Fig. 4-4 Interim Measure at PBDS                                     |
|             |                                                          |                                                                      |
| <del></del> | Phase I Project                                          | Phase I Project                                                      |
|             | Fig. 5-1 Disposal Site Plan Phase I                      | Fig. 6-1 Disposal Site Plan Phase I, KMDS                            |
|             | Fig. 5-2 Typical Cross Section of The Main Facilities    | Fig. 6-2 Disposal Site Plan Phase I, PBDS                            |
|             | Fig. 5-3 Disposal Site Drainage System                   | Fig. 6-3 Typical Cross-Section of the Main Facilities                |
|             | Fig. 5-4 On-site Drainage Details                        | Fig. 6-4 Disposal Site Drainage System                               |
|             | Fig. 5-5 Initial Stage Development of Facilities Network | Fig. 6-5 On-Site Drainage Details                                    |
|             | Fig. 5-6 Surface Water Drainage In Reclaimed PADS        | Fig. 6-6 Initial Stage Development of Facilities Network, KMDS       |
| ٠           | Fig. 5-7 Replacement of Bridge at Kampung Bukit Kechil   | Fig. 6-7 Initial Stage Development of Facilities Network, PBDS       |
|             | Fig. 5-8 Final Development of Facilities Network         | Fig. 6-8 Surface Water Drainage in Reclaimed, KMDS                   |
|             | Fig. 5-9 Gas Removal and Leachate Collection Facilities  | Fig. 6-9 Surface Water Drainage in Reclaimed, PBDS                   |
|             | Fig. 5-10 Detail of Leachate Cycling Facilities for PADS | Fig. 6-10 Gas Removal and Leachate Collection Facilities             |
|             | Fig. 5-11 Detail of Leachate Effluent Outlet for PADS    | Fig. 6-11 Final Development of Facilities Network, KMDS              |
|             | Fig. 5-12 Office Building for PADS                       | Fig. 6-12 Final Development of Facilities Network, PBDS              |
|             | Fig. 5-13 Storage Building and Garage for PADS           | Fig. 6-13 Detail of Leachate Cycling Facilities for KMDS and PBDS    |
|             |                                                          | Fig. 6-14 Detail of Leachate Effluent Outlet for KMDS and PBDS, MPSP |
|             |                                                          | Fig. 6-15 Office Building for KMDS & PBDS                            |
|             |                                                          | Fig. 6-16 Storage Building and Garage for KMDS and PBDS              |
|             |                                                          |                                                                      |
|             |                                                          |                                                                      |