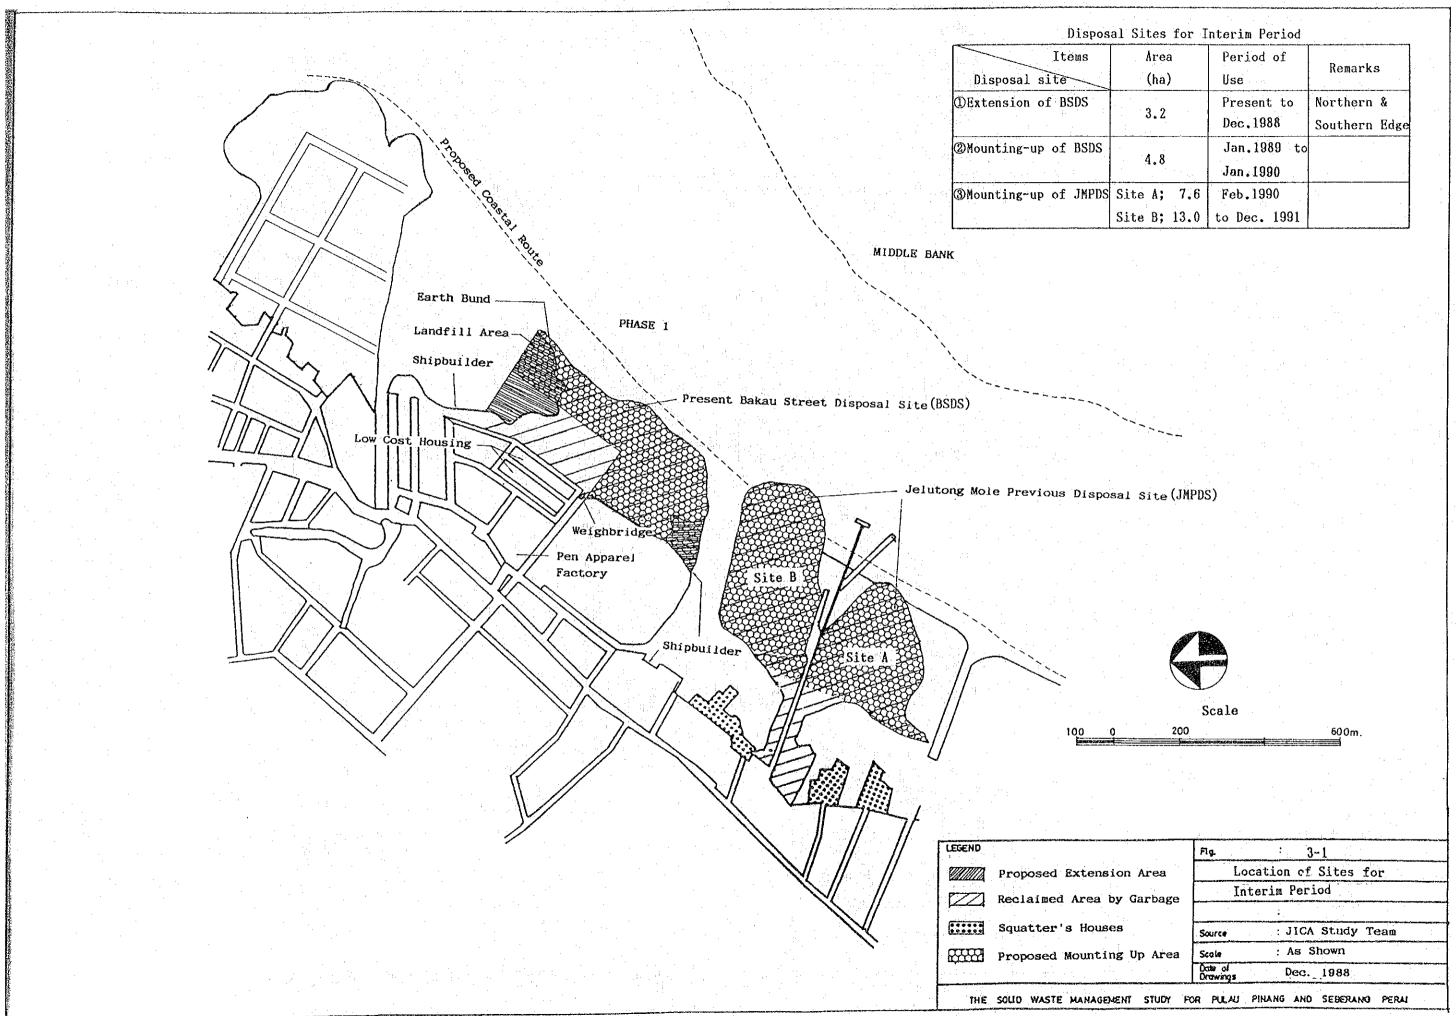

# SOLID WASTE MANAGEMENT STUDY FOR PULAU PINANG AND SEBERANG PERAI MUNICIPALITIES FINAL REPORT SUPPORTING REPORT VOLUME VI DRAWINGS

AUGUST 1989

JAPAN INTERNATIONAL COOPERATION AGENCY

国際協力事業団 20345

|             | LIS                                                      | ST OF DRAWINGS                                                       |
|-------------|----------------------------------------------------------|----------------------------------------------------------------------|
|             | MPPP                                                     | MPSP                                                                 |
|             | Immediate Improvement Plans                              | Immediate Improvement Plans                                          |
|             | Fig. 1-1 Immediate Improvement Plan for BSDS             | Fig. 2-1 Immediate Improvement Plan for Permatang Pauh Disposal Site |
|             | Fig. 1-2 Cross-section of Buffer Zone for BSDS           |                                                                      |
| :           | Fig. 1-3 Enclosing Net Fence for BSDS                    |                                                                      |
| ŧ           |                                                          |                                                                      |
| :           | Interim Measures                                         | Interim Measures                                                     |
|             | Fig. 3-1 Location of Sites for Interim Period            | Fig. 4-1 Interim Measure at PPDS                                     |
| ·<br>       | Fig. 3-2 Interim Measure at BSDS                         | Fig. 4-2 Details of Facilities                                       |
|             | Fig. 3-3 Interim Measure at JMPDS                        | Fig. 4-3 Pipe Culverts for PPDS                                      |
| Service of  | Fig. 3-4 Typical Cross Section of Facilities             | Fig. 4-4 Interim Measure at PBDS                                     |
|             |                                                          |                                                                      |
| <del></del> | Phase I Project                                          | Phase I Project                                                      |
|             | Fig. 5-1 Disposal Site Plan Phase I                      | Fig. 6-1 Disposal Site Plan Phase I, KMDS                            |
|             | Fig. 5-2 Typical Cross Section of The Main Facilities    | Fig. 6-2 Disposal Site Plan Phase I, PBDS                            |
|             | Fig. 5-3 Disposal Site Drainage System                   | Fig. 6-3 Typical Cross-Section of the Main Facilities                |
|             | Fig. 5-4 On-site Drainage Details                        | Fig. 6-4 Disposal Site Drainage System                               |
|             | Fig. 5-5 Initial Stage Development of Facilities Network | Fig. 6-5 On-Site Drainage Details                                    |
|             | Fig. 5-6 Surface Water Drainage In Reclaimed PADS        | Fig. 6-6 Initial Stage Development of Facilities Network, KMDS       |
| ٠           | Fig. 5-7 Replacement of Bridge at Kampung Bukit Kechil   | Fig. 6-7 Initial Stage Development of Facilities Network, PBDS       |
|             | Fig. 5-8 Final Development of Facilities Network         | Fig. 6-8 Surface Water Drainage in Reclaimed, KMDS                   |
|             | Fig. 5-9 Gas Removal and Leachate Collection Facilities  | Fig. 6-9 Surface Water Drainage in Reclaimed, PBDS                   |
|             | Fig. 5-10 Detail of Leachate Cycling Facilities for PADS | Fig. 6-10 Gas Removal and Leachate Collection Facilities             |
|             | Fig. 5-11 Detail of Leachate Effluent Outlet for PADS    | Fig. 6-11 Final Development of Facilities Network, KMDS              |
|             | Fig. 5-12 Office Building for PADS                       | Fig. 6-12 Final Development of Facilities Network, PBDS              |
|             | Fig. 5-13 Storage Building and Garage for PADS           | Fig. 6-13 Detail of Leachate Cycling Facilities for KMDS and PBDS    |
|             |                                                          | Fig. 6-14 Detail of Leachate Effluent Outlet for KMDS and PBDS, MPSP |
|             |                                                          | Fig. 6-15 Office Building for KMDS & PBDS                            |
|             |                                                          | Fig. 6-16 Storage Building and Garage for KMDS and PBDS              |
|             |                                                          |                                                                      |
|             |                                                          |                                                                      |