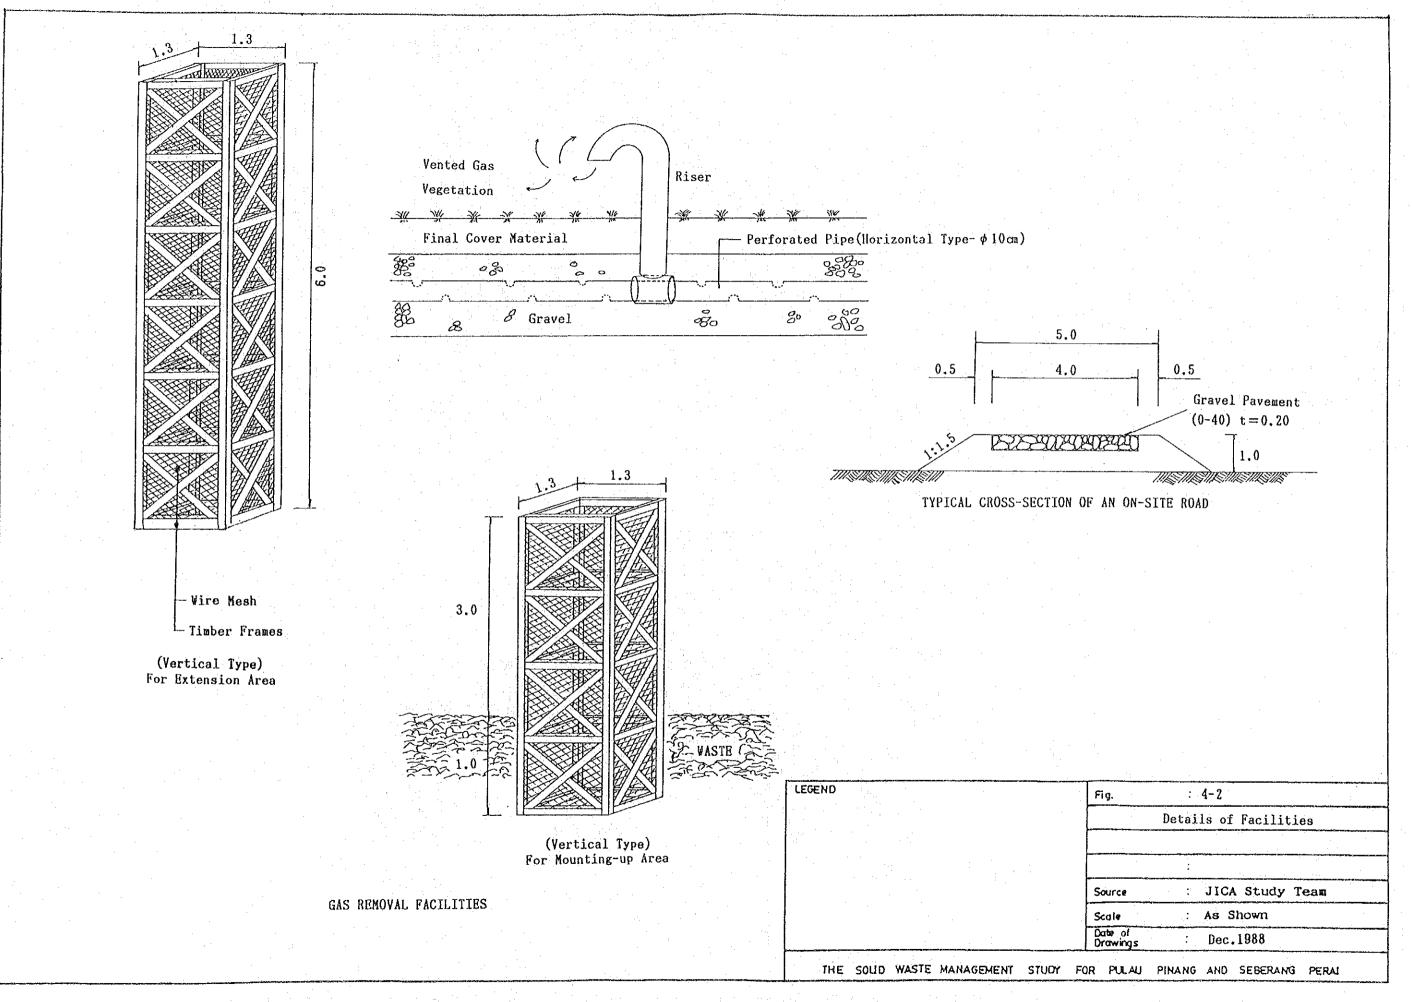

# SOLID WASTE MANAGEMENT STUDY FOR PULAU PINANG AND SEBERANG PERAI MUNICIPALITIES FINAL REPORT SUPPORTING REPORT VOLUME VI DRAWINGS

AUGUST 1989

JAPAN INTERNATIONAL COOPERATION AGENCY

国際協力事業団 20345

|             | LIS                                                      | ST OF DRAWINGS                                                       |
|-------------|----------------------------------------------------------|----------------------------------------------------------------------|
|             | MPPP                                                     | MPSP                                                                 |
|             | Immediate Improvement Plans                              | Immediate Improvement Plans                                          |
|             | Fig. 1-1 Immediate Improvement Plan for BSDS             | Fig. 2-1 Immediate Improvement Plan for Permatang Pauh Disposal Site |
|             | Fig. 1-2 Cross-section of Buffer Zone for BSDS           |                                                                      |
| :           | Fig. 1-3 Enclosing Net Fence for BSDS                    |                                                                      |
| ŧ           |                                                          |                                                                      |
| :           | Interim Measures                                         | Interim Measures                                                     |
|             | Fig. 3-1 Location of Sites for Interim Period            | Fig. 4-1 Interim Measure at PPDS                                     |
| ·<br>       | Fig. 3-2 Interim Measure at BSDS                         | Fig. 4-2 Details of Facilities                                       |
|             | Fig. 3-3 Interim Measure at JMPDS                        | Fig. 4-3 Pipe Culverts for PPDS                                      |
| Service of  | Fig. 3-4 Typical Cross Section of Facilities             | Fig. 4-4 Interim Measure at PBDS                                     |
|             |                                                          |                                                                      |
| <del></del> | Phase I Project                                          | Phase I Project                                                      |
|             | Fig. 5-1 Disposal Site Plan Phase I                      | Fig. 6-1 Disposal Site Plan Phase I, KMDS                            |
|             | Fig. 5-2 Typical Cross Section of The Main Facilities    | Fig. 6-2 Disposal Site Plan Phase I, PBDS                            |
|             | Fig. 5-3 Disposal Site Drainage System                   | Fig. 6-3 Typical Cross-Section of the Main Facilities                |
|             | Fig. 5-4 On-site Drainage Details                        | Fig. 6-4 Disposal Site Drainage System                               |
|             | Fig. 5-5 Initial Stage Development of Facilities Network | Fig. 6-5 On-Site Drainage Details                                    |
|             | Fig. 5-6 Surface Water Drainage In Reclaimed PADS        | Fig. 6-6 Initial Stage Development of Facilities Network, KMDS       |
| ٠           | Fig. 5-7 Replacement of Bridge at Kampung Bukit Kechil   | Fig. 6-7 Initial Stage Development of Facilities Network, PBDS       |
|             | Fig. 5-8 Final Development of Facilities Network         | Fig. 6-8 Surface Water Drainage in Reclaimed, KMDS                   |
|             | Fig. 5-9 Gas Removal and Leachate Collection Facilities  | Fig. 6-9 Surface Water Drainage in Reclaimed, PBDS                   |
|             | Fig. 5-10 Detail of Leachate Cycling Facilities for PADS | Fig. 6-10 Gas Removal and Leachate Collection Facilities             |
|             | Fig. 5-11 Detail of Leachate Effluent Outlet for PADS    | Fig. 6-11 Final Development of Facilities Network, KMDS              |
|             | Fig. 5-12 Office Building for PADS                       | Fig. 6-12 Final Development of Facilities Network, PBDS              |
|             | Fig. 5-13 Storage Building and Garage for PADS           | Fig. 6-13 Detail of Leachate Cycling Facilities for KMDS and PBDS    |
|             |                                                          | Fig. 6-14 Detail of Leachate Effluent Outlet for KMDS and PBDS, MPSP |
|             |                                                          | Fig. 6-15 Office Building for KMDS & PBDS                            |
|             |                                                          | Fig. 6-16 Storage Building and Garage for KMDS and PBDS              |
|             |                                                          |                                                                      |
|             |                                                          |                                                                      |