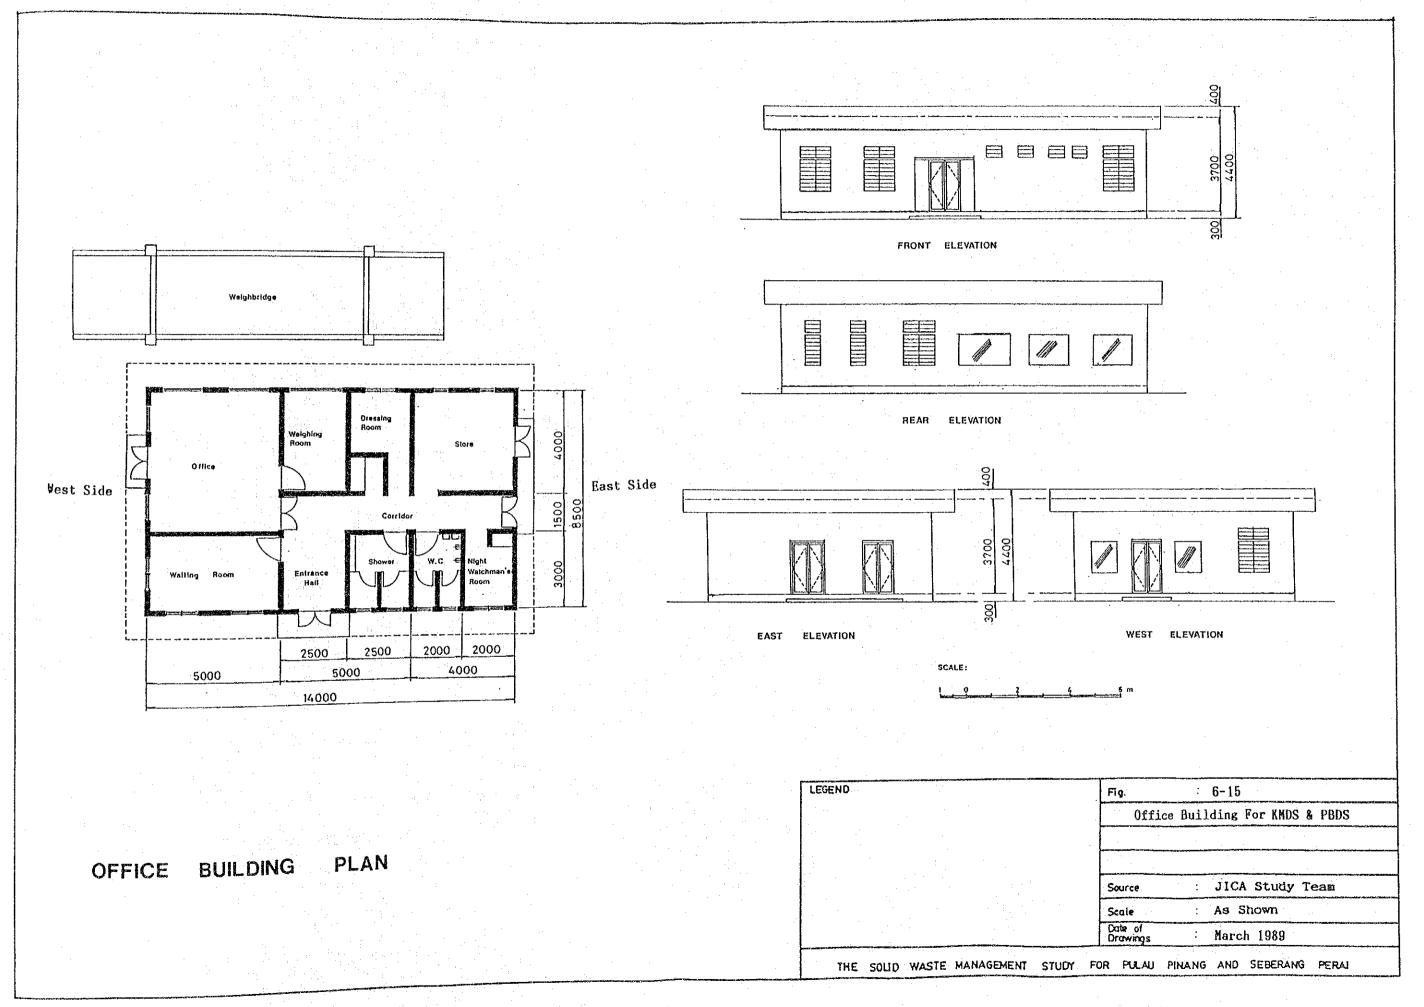

# SOLID WASTE MANAGEMENT STUDY FOR PULAU PINANG AND SEBERANG PERAI MUNICIPALITIES FINAL REPORT SUPPORTING REPORT VOLUME VI DRAWINGS

AUGUST 1989

JAPAN INTERNATIONAL COOPERATION AGENCY

国際協力事業団 20345

|             | LIS                                                      | ST OF DRAWINGS                                                       |
|-------------|----------------------------------------------------------|----------------------------------------------------------------------|
|             | MPPP                                                     | MPSP                                                                 |
|             | Immediate Improvement Plans                              | Immediate Improvement Plans                                          |
|             | Fig. 1-1 Immediate Improvement Plan for BSDS             | Fig. 2-1 Immediate Improvement Plan for Permatang Pauh Disposal Site |
|             | Fig. 1-2 Cross-section of Buffer Zone for BSDS           |                                                                      |
| :           | Fig. 1-3 Enclosing Net Fence for BSDS                    |                                                                      |
| ŧ           |                                                          |                                                                      |
| :           | Interim Measures                                         | Interim Measures                                                     |
|             | Fig. 3-1 Location of Sites for Interim Period            | Fig. 4-1 Interim Measure at PPDS                                     |
| ·<br>       | Fig. 3-2 Interim Measure at BSDS                         | Fig. 4-2 Details of Facilities                                       |
|             | Fig. 3-3 Interim Measure at JMPDS                        | Fig. 4-3 Pipe Culverts for PPDS                                      |
| Service of  | Fig. 3-4 Typical Cross Section of Facilities             | Fig. 4-4 Interim Measure at PBDS                                     |
|             |                                                          |                                                                      |
| <del></del> | Phase I Project                                          | Phase I Project                                                      |
|             | Fig. 5-1 Disposal Site Plan Phase I                      | Fig. 6-1 Disposal Site Plan Phase I, KMDS                            |
|             | Fig. 5-2 Typical Cross Section of The Main Facilities    | Fig. 6-2 Disposal Site Plan Phase I, PBDS                            |
|             | Fig. 5-3 Disposal Site Drainage System                   | Fig. 6-3 Typical Cross-Section of the Main Facilities                |
|             | Fig. 5-4 On-site Drainage Details                        | Fig. 6-4 Disposal Site Drainage System                               |
|             | Fig. 5-5 Initial Stage Development of Facilities Network | Fig. 6-5 On-Site Drainage Details                                    |
|             | Fig. 5-6 Surface Water Drainage In Reclaimed PADS        | Fig. 6-6 Initial Stage Development of Facilities Network, KMDS       |
| ٠           | Fig. 5-7 Replacement of Bridge at Kampung Bukit Kechil   | Fig. 6-7 Initial Stage Development of Facilities Network, PBDS       |
|             | Fig. 5-8 Final Development of Facilities Network         | Fig. 6-8 Surface Water Drainage in Reclaimed, KMDS                   |
|             | Fig. 5-9 Gas Removal and Leachate Collection Facilities  | Fig. 6-9 Surface Water Drainage in Reclaimed, PBDS                   |
|             | Fig. 5-10 Detail of Leachate Cycling Facilities for PADS | Fig. 6-10 Gas Removal and Leachate Collection Facilities             |
|             | Fig. 5-11 Detail of Leachate Effluent Outlet for PADS    | Fig. 6-11 Final Development of Facilities Network, KMDS              |
|             | Fig. 5-12 Office Building for PADS                       | Fig. 6-12 Final Development of Facilities Network, PBDS              |
|             | Fig. 5-13 Storage Building and Garage for PADS           | Fig. 6-13 Detail of Leachate Cycling Facilities for KMDS and PBDS    |
|             |                                                          | Fig. 6-14 Detail of Leachate Effluent Outlet for KMDS and PBDS, MPSP |
|             |                                                          | Fig. 6-15 Office Building for KMDS & PBDS                            |
|             |                                                          | Fig. 6-16 Storage Building and Garage for KMDS and PBDS              |
|             |                                                          |                                                                      |
|             |                                                          |                                                                      |