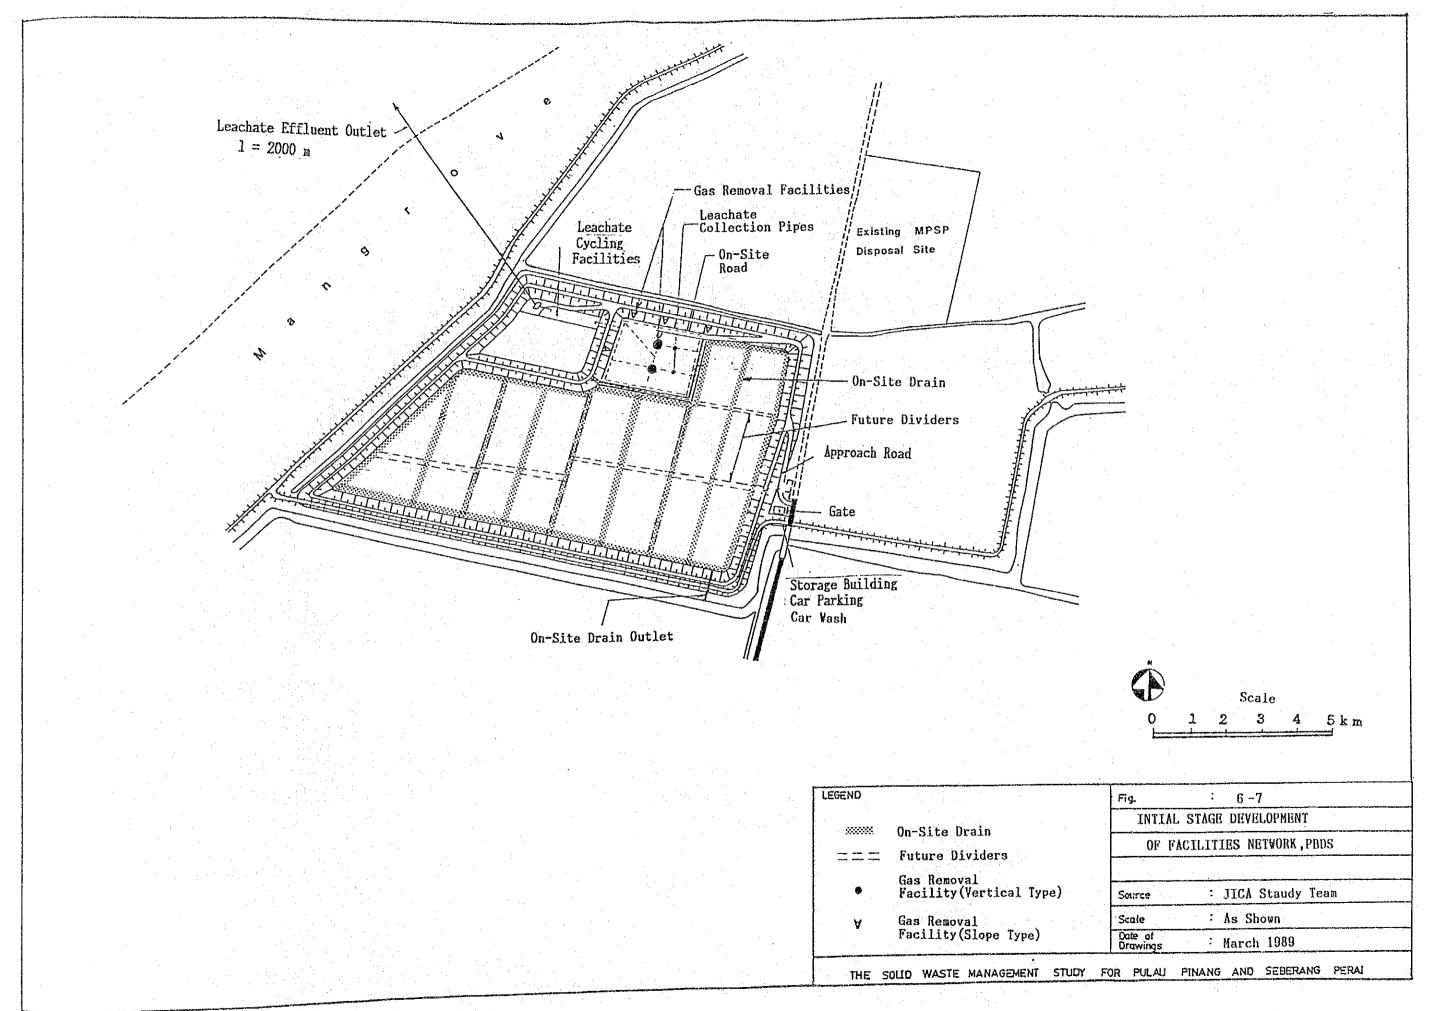

# SOLID WASTE MANAGEMENT STUDY FOR PULAU PINANG AND SEBERANG PERAI MUNICIPALITIES FINAL REPORT SUPPORTING REPORT VOLUME VI DRAWINGS

AUGUST 1989

JAPAN INTERNATIONAL COOPERATION AGENCY

国際協力事業団 20345

|             | LIS                                                      | ST OF DRAWINGS                                                       |
|-------------|----------------------------------------------------------|----------------------------------------------------------------------|
|             | MPPP                                                     | MPSP                                                                 |
|             | Immediate Improvement Plans                              | Immediate Improvement Plans                                          |
|             | Fig. 1-1 Immediate Improvement Plan for BSDS             | Fig. 2-1 Immediate Improvement Plan for Permatang Pauh Disposal Site |
|             | Fig. 1-2 Cross-section of Buffer Zone for BSDS           |                                                                      |
| :           | Fig. 1-3 Enclosing Net Fence for BSDS                    |                                                                      |
| ŧ           |                                                          |                                                                      |
| :           | Interim Measures                                         | Interim Measures                                                     |
|             | Fig. 3-1 Location of Sites for Interim Period            | Fig. 4-1 Interim Measure at PPDS                                     |
| ·<br>       | Fig. 3-2 Interim Measure at BSDS                         | Fig. 4-2 Details of Facilities                                       |
|             | Fig. 3-3 Interim Measure at JMPDS                        | Fig. 4-3 Pipe Culverts for PPDS                                      |
| Service of  | Fig. 3-4 Typical Cross Section of Facilities             | Fig. 4-4 Interim Measure at PBDS                                     |
|             |                                                          |                                                                      |
| <del></del> | Phase I Project                                          | Phase I Project                                                      |
|             | Fig. 5-1 Disposal Site Plan Phase I                      | Fig. 6-1 Disposal Site Plan Phase I, KMDS                            |
|             | Fig. 5-2 Typical Cross Section of The Main Facilities    | Fig. 6-2 Disposal Site Plan Phase I, PBDS                            |
|             | Fig. 5-3 Disposal Site Drainage System                   | Fig. 6-3 Typical Cross-Section of the Main Facilities                |
|             | Fig. 5-4 On-site Drainage Details                        | Fig. 6-4 Disposal Site Drainage System                               |
|             | Fig. 5-5 Initial Stage Development of Facilities Network | Fig. 6-5 On-Site Drainage Details                                    |
|             | Fig. 5-6 Surface Water Drainage In Reclaimed PADS        | Fig. 6-6 Initial Stage Development of Facilities Network, KMDS       |
| ٠           | Fig. 5-7 Replacement of Bridge at Kampung Bukit Kechil   | Fig. 6-7 Initial Stage Development of Facilities Network, PBDS       |
|             | Fig. 5-8 Final Development of Facilities Network         | Fig. 6-8 Surface Water Drainage in Reclaimed, KMDS                   |
|             | Fig. 5-9 Gas Removal and Leachate Collection Facilities  | Fig. 6-9 Surface Water Drainage in Reclaimed, PBDS                   |
|             | Fig. 5-10 Detail of Leachate Cycling Facilities for PADS | Fig. 6-10 Gas Removal and Leachate Collection Facilities             |
|             | Fig. 5-11 Detail of Leachate Effluent Outlet for PADS    | Fig. 6-11 Final Development of Facilities Network, KMDS              |
|             | Fig. 5-12 Office Building for PADS                       | Fig. 6-12 Final Development of Facilities Network, PBDS              |
|             | Fig. 5-13 Storage Building and Garage for PADS           | Fig. 6-13 Detail of Leachate Cycling Facilities for KMDS and PBDS    |
|             |                                                          | Fig. 6-14 Detail of Leachate Effluent Outlet for KMDS and PBDS, MPSP |
|             |                                                          | Fig. 6-15 Office Building for KMDS & PBDS                            |
|             |                                                          | Fig. 6-16 Storage Building and Garage for KMDS and PBDS              |
|             |                                                          |                                                                      |
|             |                                                          |                                                                      |