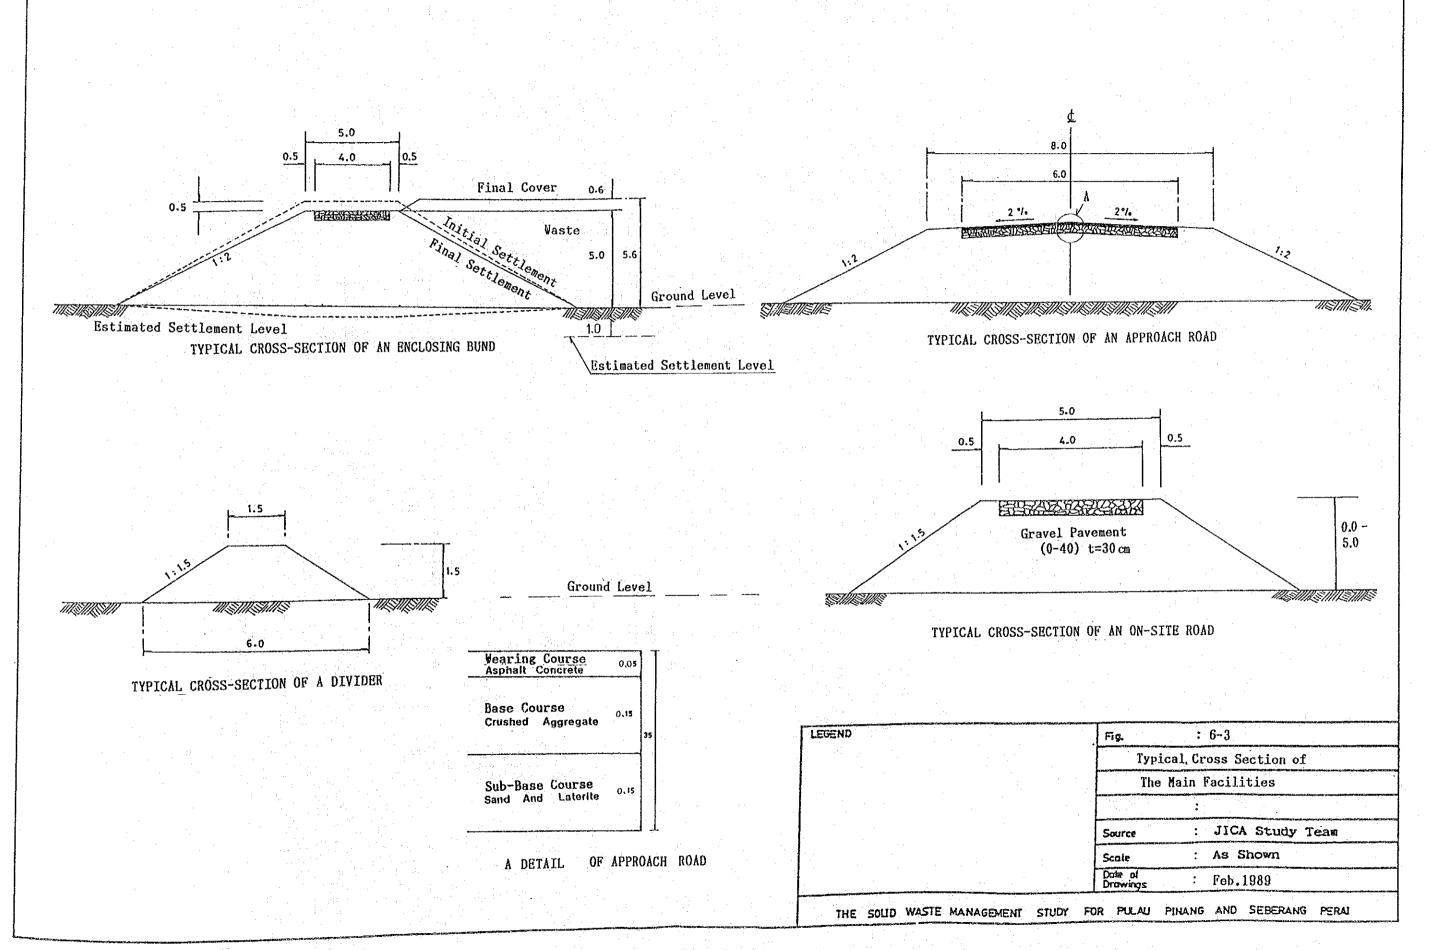

# SOLID WASTE MANAGEMENT STUDY FOR PULAU PINANG AND SEBERANG PERAI MUNICIPALITIES FINAL REPORT SUPPORTING REPORT VOLUME VI DRAWINGS

AUGUST 1989

JAPAN INTERNATIONAL COOPERATION AGENCY

国際協力事業団 20345

|             | LIS                                                      | ST OF DRAWINGS                                                       |
|-------------|----------------------------------------------------------|----------------------------------------------------------------------|
|             | MPPP                                                     | MPSP                                                                 |
|             | Immediate Improvement Plans                              | Immediate Improvement Plans                                          |
|             | Fig. 1-1 Immediate Improvement Plan for BSDS             | Fig. 2-1 Immediate Improvement Plan for Permatang Pauh Disposal Site |
|             | Fig. 1-2 Cross-section of Buffer Zone for BSDS           |                                                                      |
| :           | Fig. 1-3 Enclosing Net Fence for BSDS                    |                                                                      |
| ŧ           |                                                          |                                                                      |
| :           | Interim Measures                                         | Interim Measures                                                     |
|             | Fig. 3-1 Location of Sites for Interim Period            | Fig. 4-1 Interim Measure at PPDS                                     |
| ·<br>       | Fig. 3-2 Interim Measure at BSDS                         | Fig. 4-2 Details of Facilities                                       |
|             | Fig. 3-3 Interim Measure at JMPDS                        | Fig. 4-3 Pipe Culverts for PPDS                                      |
| Service of  | Fig. 3-4 Typical Cross Section of Facilities             | Fig. 4-4 Interim Measure at PBDS                                     |
|             |                                                          |                                                                      |
| <del></del> | Phase I Project                                          | Phase I Project                                                      |
|             | Fig. 5-1 Disposal Site Plan Phase I                      | Fig. 6-1 Disposal Site Plan Phase I, KMDS                            |
|             | Fig. 5-2 Typical Cross Section of The Main Facilities    | Fig. 6-2 Disposal Site Plan Phase I, PBDS                            |
|             | Fig. 5-3 Disposal Site Drainage System                   | Fig. 6-3 Typical Cross-Section of the Main Facilities                |
|             | Fig. 5-4 On-site Drainage Details                        | Fig. 6-4 Disposal Site Drainage System                               |
|             | Fig. 5-5 Initial Stage Development of Facilities Network | Fig. 6-5 On-Site Drainage Details                                    |
|             | Fig. 5-6 Surface Water Drainage In Reclaimed PADS        | Fig. 6-6 Initial Stage Development of Facilities Network, KMDS       |
| ٠           | Fig. 5-7 Replacement of Bridge at Kampung Bukit Kechil   | Fig. 6-7 Initial Stage Development of Facilities Network, PBDS       |
|             | Fig. 5-8 Final Development of Facilities Network         | Fig. 6-8 Surface Water Drainage in Reclaimed, KMDS                   |
|             | Fig. 5-9 Gas Removal and Leachate Collection Facilities  | Fig. 6-9 Surface Water Drainage in Reclaimed, PBDS                   |
|             | Fig. 5-10 Detail of Leachate Cycling Facilities for PADS | Fig. 6-10 Gas Removal and Leachate Collection Facilities             |
|             | Fig. 5-11 Detail of Leachate Effluent Outlet for PADS    | Fig. 6-11 Final Development of Facilities Network, KMDS              |
|             | Fig. 5-12 Office Building for PADS                       | Fig. 6-12 Final Development of Facilities Network, PBDS              |
|             | Fig. 5-13 Storage Building and Garage for PADS           | Fig. 6-13 Detail of Leachate Cycling Facilities for KMDS and PBDS    |
|             |                                                          | Fig. 6-14 Detail of Leachate Effluent Outlet for KMDS and PBDS, MPSP |
|             |                                                          | Fig. 6-15 Office Building for KMDS & PBDS                            |
|             |                                                          | Fig. 6-16 Storage Building and Garage for KMDS and PBDS              |
|             |                                                          |                                                                      |
|             |                                                          |                                                                      |