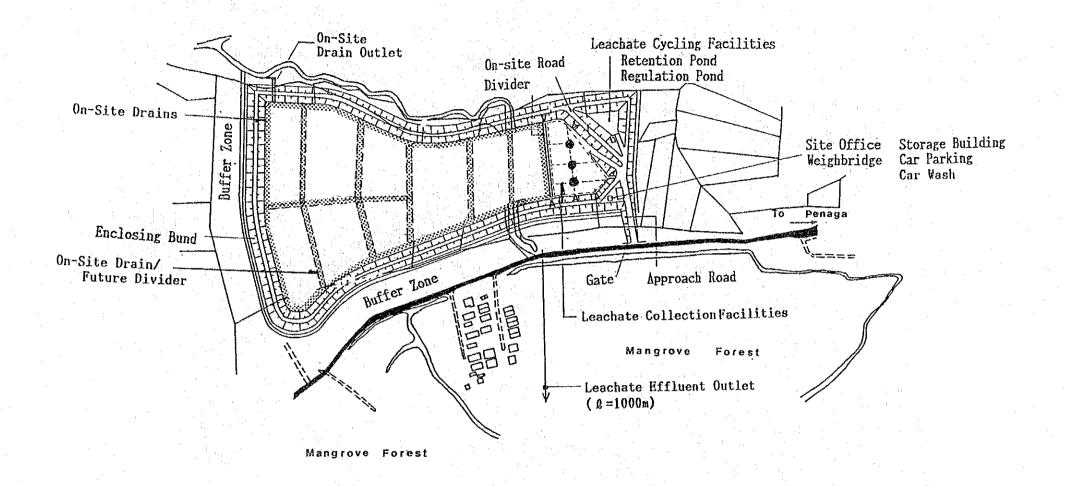

# SOLID WASTE MANAGEMENT STUDY FOR PULAU PINANG AND SEBERANG PERAI MUNICIPALITIES FINAL REPORT SUPPORTING REPORT VOLUME VI DRAWINGS

AUGUST 1989

JAPAN INTERNATIONAL COOPERATION AGENCY

国際協力事業団 20345

|             | LIS                                                      | ST OF DRAWINGS                                                       |
|-------------|----------------------------------------------------------|----------------------------------------------------------------------|
|             | MPPP                                                     | MPSP                                                                 |
|             | Immediate Improvement Plans                              | Immediate Improvement Plans                                          |
|             | Fig. 1-1 Immediate Improvement Plan for BSDS             | Fig. 2-1 Immediate Improvement Plan for Permatang Pauh Disposal Site |
|             | Fig. 1-2 Cross-section of Buffer Zone for BSDS           |                                                                      |
| :           | Fig. 1-3 Enclosing Net Fence for BSDS                    |                                                                      |
| ŧ           |                                                          |                                                                      |
| :           | Interim Measures                                         | Interim Measures                                                     |
|             | Fig. 3-1 Location of Sites for Interim Period            | Fig. 4-1 Interim Measure at PPDS                                     |
| ·<br>       | Fig. 3-2 Interim Measure at BSDS                         | Fig. 4-2 Details of Facilities                                       |
|             | Fig. 3-3 Interim Measure at JMPDS                        | Fig. 4-3 Pipe Culverts for PPDS                                      |
| Service of  | Fig. 3-4 Typical Cross Section of Facilities             | Fig. 4-4 Interim Measure at PBDS                                     |
|             |                                                          |                                                                      |
| <del></del> | Phase I Project                                          | Phase I Project                                                      |
|             | Fig. 5-1 Disposal Site Plan Phase I                      | Fig. 6-1 Disposal Site Plan Phase I, KMDS                            |
|             | Fig. 5-2 Typical Cross Section of The Main Facilities    | Fig. 6-2 Disposal Site Plan Phase I, PBDS                            |
|             | Fig. 5-3 Disposal Site Drainage System                   | Fig. 6-3 Typical Cross-Section of the Main Facilities                |
|             | Fig. 5-4 On-site Drainage Details                        | Fig. 6-4 Disposal Site Drainage System                               |
|             | Fig. 5-5 Initial Stage Development of Facilities Network | Fig. 6-5 On-Site Drainage Details                                    |
|             | Fig. 5-6 Surface Water Drainage In Reclaimed PADS        | Fig. 6-6 Initial Stage Development of Facilities Network, KMDS       |
| ٠           | Fig. 5-7 Replacement of Bridge at Kampung Bukit Kechil   | Fig. 6-7 Initial Stage Development of Facilities Network, PBDS       |
|             | Fig. 5-8 Final Development of Facilities Network         | Fig. 6-8 Surface Water Drainage in Reclaimed, KMDS                   |
|             | Fig. 5-9 Gas Removal and Leachate Collection Facilities  | Fig. 6-9 Surface Water Drainage in Reclaimed, PBDS                   |
|             | Fig. 5-10 Detail of Leachate Cycling Facilities for PADS | Fig. 6-10 Gas Removal and Leachate Collection Facilities             |
|             | Fig. 5-11 Detail of Leachate Effluent Outlet for PADS    | Fig. 6-11 Final Development of Facilities Network, KMDS              |
|             | Fig. 5-12 Office Building for PADS                       | Fig. 6-12 Final Development of Facilities Network, PBDS              |
|             | Fig. 5-13 Storage Building and Garage for PADS           | Fig. 6-13 Detail of Leachate Cycling Facilities for KMDS and PBDS    |
|             |                                                          | Fig. 6-14 Detail of Leachate Effluent Outlet for KMDS and PBDS, MPSP |
|             |                                                          | Fig. 6-15 Office Building for KMDS & PBDS                            |
|             |                                                          | Fig. 6-16 Storage Building and Garage for KMDS and PBDS              |
|             |                                                          |                                                                      |
|             |                                                          |                                                                      |