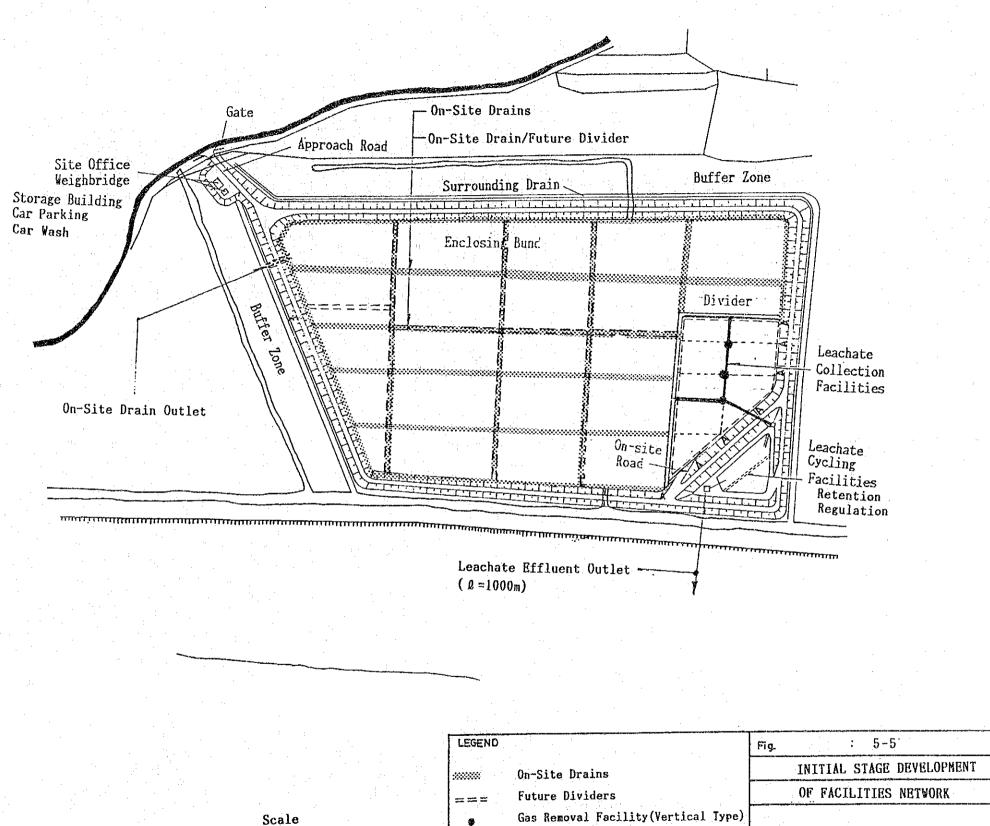

# SOLID WASTE MANAGEMENT STUDY FOR PULAU PINANG AND SEBERANG PERAI MUNICIPALITIES FINAL REPORT SUPPORTING REPORT VOLUME VI DRAWINGS

AUGUST 1989

JAPAN INTERNATIONAL COOPERATION AGENCY

国際協力事業団 20345

|             | LIS                                                      | ST OF DRAWINGS                                                       |
|-------------|----------------------------------------------------------|----------------------------------------------------------------------|
|             | MPPP                                                     | MPSP                                                                 |
|             | Immediate Improvement Plans                              | Immediate Improvement Plans                                          |
|             | Fig. 1-1 Immediate Improvement Plan for BSDS             | Fig. 2-1 Immediate Improvement Plan for Permatang Pauh Disposal Site |
|             | Fig. 1-2 Cross-section of Buffer Zone for BSDS           |                                                                      |
| :           | Fig. 1-3 Enclosing Net Fence for BSDS                    |                                                                      |
| ŧ           |                                                          |                                                                      |
| :           | Interim Measures                                         | Interim Measures                                                     |
|             | Fig. 3-1 Location of Sites for Interim Period            | Fig. 4-1 Interim Measure at PPDS                                     |
| ·<br>       | Fig. 3-2 Interim Measure at BSDS                         | Fig. 4-2 Details of Facilities                                       |
|             | Fig. 3-3 Interim Measure at JMPDS                        | Fig. 4-3 Pipe Culverts for PPDS                                      |
| Service of  | Fig. 3-4 Typical Cross Section of Facilities             | Fig. 4-4 Interim Measure at PBDS                                     |
|             |                                                          |                                                                      |
| <del></del> | Phase I Project                                          | Phase I Project                                                      |
|             | Fig. 5-1 Disposal Site Plan Phase I                      | Fig. 6-1 Disposal Site Plan Phase I, KMDS                            |
|             | Fig. 5-2 Typical Cross Section of The Main Facilities    | Fig. 6-2 Disposal Site Plan Phase I, PBDS                            |
|             | Fig. 5-3 Disposal Site Drainage System                   | Fig. 6-3 Typical Cross-Section of the Main Facilities                |
|             | Fig. 5-4 On-site Drainage Details                        | Fig. 6-4 Disposal Site Drainage System                               |
|             | Fig. 5-5 Initial Stage Development of Facilities Network | Fig. 6-5 On-Site Drainage Details                                    |
|             | Fig. 5-6 Surface Water Drainage In Reclaimed PADS        | Fig. 6-6 Initial Stage Development of Facilities Network, KMDS       |
| ٠           | Fig. 5-7 Replacement of Bridge at Kampung Bukit Kechil   | Fig. 6-7 Initial Stage Development of Facilities Network, PBDS       |
|             | Fig. 5-8 Final Development of Facilities Network         | Fig. 6-8 Surface Water Drainage in Reclaimed, KMDS                   |
|             | Fig. 5-9 Gas Removal and Leachate Collection Facilities  | Fig. 6-9 Surface Water Drainage in Reclaimed, PBDS                   |
|             | Fig. 5-10 Detail of Leachate Cycling Facilities for PADS | Fig. 6-10 Gas Removal and Leachate Collection Facilities             |
|             | Fig. 5-11 Detail of Leachate Effluent Outlet for PADS    | Fig. 6-11 Final Development of Facilities Network, KMDS              |
|             | Fig. 5-12 Office Building for PADS                       | Fig. 6-12 Final Development of Facilities Network, PBDS              |
|             | Fig. 5-13 Storage Building and Garage for PADS           | Fig. 6-13 Detail of Leachate Cycling Facilities for KMDS and PBDS    |
|             |                                                          | Fig. 6-14 Detail of Leachate Effluent Outlet for KMDS and PBDS, MPSP |
|             |                                                          | Fig. 6-15 Office Building for KMDS & PBDS                            |
|             |                                                          | Fig. 6-16 Storage Building and Garage for KMDS and PBDS              |
|             |                                                          |                                                                      |
|             |                                                          |                                                                      |