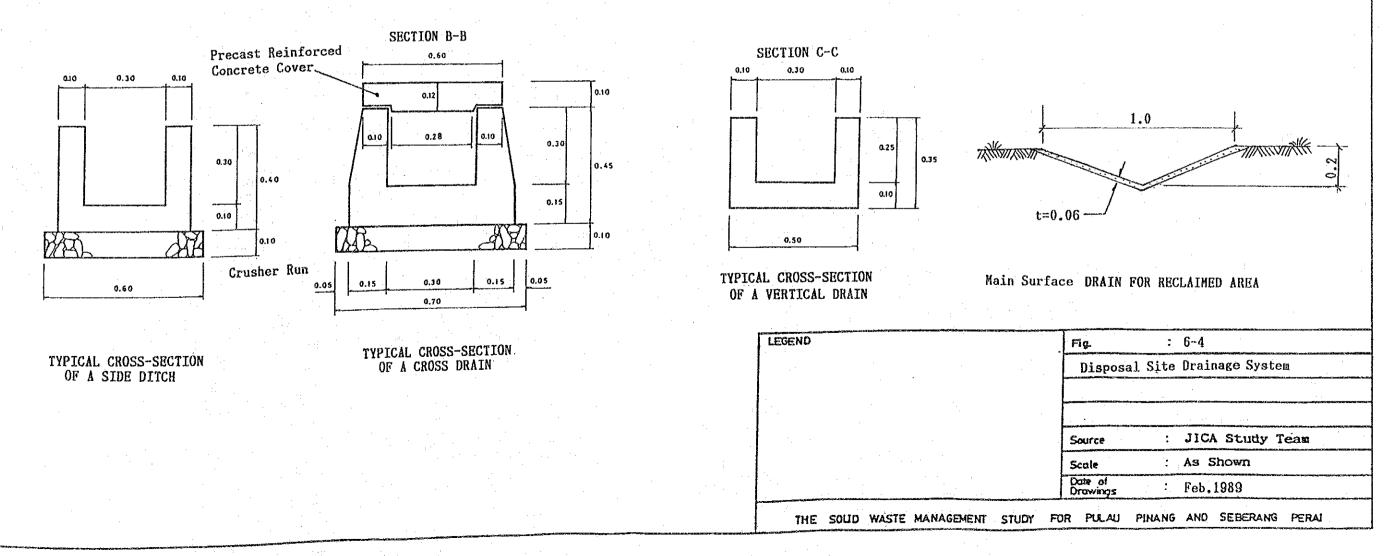

# SOLID WASTE MANAGEMENT STUDY FOR PULAU PINANG AND SEBERANG PERAI MUNICIPALITIES FINAL REPORT SUPPORTING REPORT VOLUME VI DRAWINGS

AUGUST 1989

JAPAN INTERNATIONAL COOPERATION AGENCY

国際協力事業団 20345

|             | LIS                                                      | ST OF DRAWINGS                                                       |
|-------------|----------------------------------------------------------|----------------------------------------------------------------------|
|             | MPPP                                                     | MPSP                                                                 |
|             | Immediate Improvement Plans                              | Immediate Improvement Plans                                          |
|             | Fig. 1-1 Immediate Improvement Plan for BSDS             | Fig. 2-1 Immediate Improvement Plan for Permatang Pauh Disposal Site |
|             | Fig. 1-2 Cross-section of Buffer Zone for BSDS           |                                                                      |
| :           | Fig. 1-3 Enclosing Net Fence for BSDS                    |                                                                      |
| ŧ           |                                                          |                                                                      |
| :           | Interim Measures                                         | Interim Measures                                                     |
|             | Fig. 3-1 Location of Sites for Interim Period            | Fig. 4-1 Interim Measure at PPDS                                     |
| ·<br>       | Fig. 3-2 Interim Measure at BSDS                         | Fig. 4-2 Details of Facilities                                       |
|             | Fig. 3-3 Interim Measure at JMPDS                        | Fig. 4-3 Pipe Culverts for PPDS                                      |
| Service of  | Fig. 3-4 Typical Cross Section of Facilities             | Fig. 4-4 Interim Measure at PBDS                                     |
|             |                                                          |                                                                      |
| <del></del> | Phase I Project                                          | Phase I Project                                                      |
|             | Fig. 5-1 Disposal Site Plan Phase I                      | Fig. 6-1 Disposal Site Plan Phase I, KMDS                            |
|             | Fig. 5-2 Typical Cross Section of The Main Facilities    | Fig. 6-2 Disposal Site Plan Phase I, PBDS                            |
|             | Fig. 5-3 Disposal Site Drainage System                   | Fig. 6-3 Typical Cross-Section of the Main Facilities                |
|             | Fig. 5-4 On-site Drainage Details                        | Fig. 6-4 Disposal Site Drainage System                               |
|             | Fig. 5-5 Initial Stage Development of Facilities Network | Fig. 6-5 On-Site Drainage Details                                    |
|             | Fig. 5-6 Surface Water Drainage In Reclaimed PADS        | Fig. 6-6 Initial Stage Development of Facilities Network, KMDS       |
| ٠           | Fig. 5-7 Replacement of Bridge at Kampung Bukit Kechil   | Fig. 6-7 Initial Stage Development of Facilities Network, PBDS       |
|             | Fig. 5-8 Final Development of Facilities Network         | Fig. 6-8 Surface Water Drainage in Reclaimed, KMDS                   |
|             | Fig. 5-9 Gas Removal and Leachate Collection Facilities  | Fig. 6-9 Surface Water Drainage in Reclaimed, PBDS                   |
|             | Fig. 5-10 Detail of Leachate Cycling Facilities for PADS | Fig. 6-10 Gas Removal and Leachate Collection Facilities             |
|             | Fig. 5-11 Detail of Leachate Effluent Outlet for PADS    | Fig. 6-11 Final Development of Facilities Network, KMDS              |
|             | Fig. 5-12 Office Building for PADS                       | Fig. 6-12 Final Development of Facilities Network, PBDS              |
|             | Fig. 5-13 Storage Building and Garage for PADS           | Fig. 6-13 Detail of Leachate Cycling Facilities for KMDS and PBDS    |
|             |                                                          | Fig. 6-14 Detail of Leachate Effluent Outlet for KMDS and PBDS, MPSP |
|             |                                                          | Fig. 6-15 Office Building for KMDS & PBDS                            |
|             |                                                          | Fig. 6-16 Storage Building and Garage for KMDS and PBDS              |
|             |                                                          |                                                                      |
|             |                                                          |                                                                      |