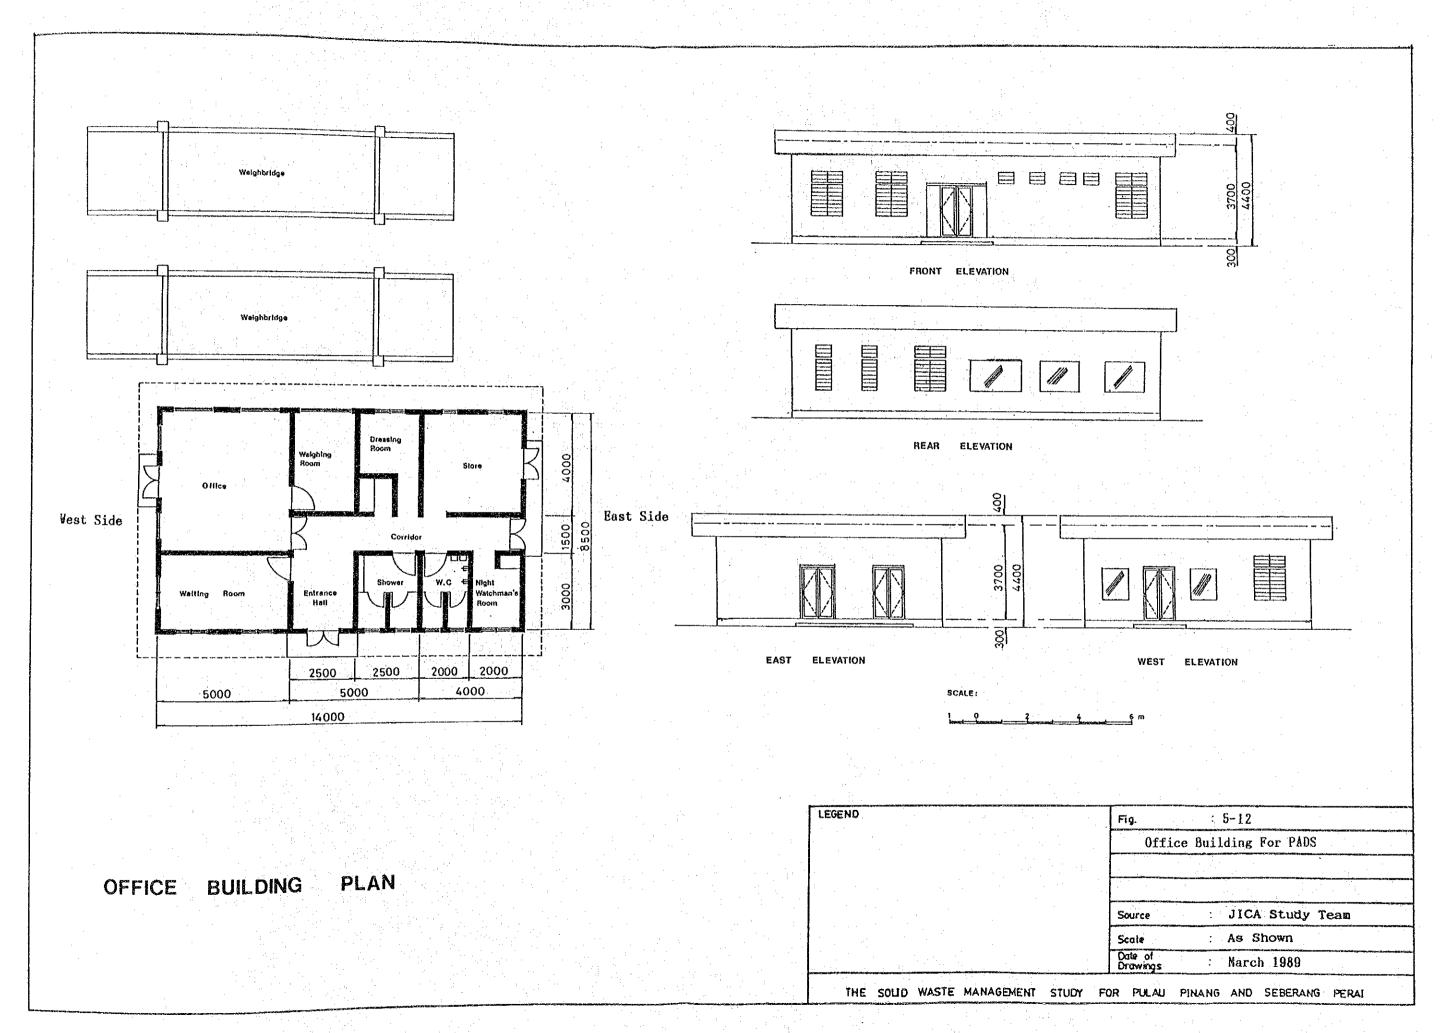

# SOLID WASTE MANAGEMENT STUDY FOR PULAU PINANG AND SEBERANG PERAI MUNICIPALITIES FINAL REPORT SUPPORTING REPORT VOLUME VI DRAWINGS

AUGUST 1989

JAPAN INTERNATIONAL COOPERATION AGENCY

国際協力事業団 20345

|             | LIS                                                      | ST OF DRAWINGS                                                       |
|-------------|----------------------------------------------------------|----------------------------------------------------------------------|
|             | MPPP                                                     | MPSP                                                                 |
|             | Immediate Improvement Plans                              | Immediate Improvement Plans                                          |
|             | Fig. 1-1 Immediate Improvement Plan for BSDS             | Fig. 2-1 Immediate Improvement Plan for Permatang Pauh Disposal Site |
|             | Fig. 1-2 Cross-section of Buffer Zone for BSDS           |                                                                      |
| :           | Fig. 1-3 Enclosing Net Fence for BSDS                    |                                                                      |
| ŧ           |                                                          |                                                                      |
| :           | Interim Measures                                         | Interim Measures                                                     |
|             | Fig. 3-1 Location of Sites for Interim Period            | Fig. 4-1 Interim Measure at PPDS                                     |
| ·<br>       | Fig. 3-2 Interim Measure at BSDS                         | Fig. 4-2 Details of Facilities                                       |
|             | Fig. 3-3 Interim Measure at JMPDS                        | Fig. 4-3 Pipe Culverts for PPDS                                      |
| Service of  | Fig. 3-4 Typical Cross Section of Facilities             | Fig. 4-4 Interim Measure at PBDS                                     |
|             |                                                          |                                                                      |
| <del></del> | Phase I Project                                          | Phase I Project                                                      |
|             | Fig. 5-1 Disposal Site Plan Phase I                      | Fig. 6-1 Disposal Site Plan Phase I, KMDS                            |
|             | Fig. 5-2 Typical Cross Section of The Main Facilities    | Fig. 6-2 Disposal Site Plan Phase I, PBDS                            |
|             | Fig. 5-3 Disposal Site Drainage System                   | Fig. 6-3 Typical Cross-Section of the Main Facilities                |
|             | Fig. 5-4 On-site Drainage Details                        | Fig. 6-4 Disposal Site Drainage System                               |
|             | Fig. 5-5 Initial Stage Development of Facilities Network | Fig. 6-5 On-Site Drainage Details                                    |
|             | Fig. 5-6 Surface Water Drainage In Reclaimed PADS        | Fig. 6-6 Initial Stage Development of Facilities Network, KMDS       |
| ٠           | Fig. 5-7 Replacement of Bridge at Kampung Bukit Kechil   | Fig. 6-7 Initial Stage Development of Facilities Network, PBDS       |
|             | Fig. 5-8 Final Development of Facilities Network         | Fig. 6-8 Surface Water Drainage in Reclaimed, KMDS                   |
|             | Fig. 5-9 Gas Removal and Leachate Collection Facilities  | Fig. 6-9 Surface Water Drainage in Reclaimed, PBDS                   |
|             | Fig. 5-10 Detail of Leachate Cycling Facilities for PADS | Fig. 6-10 Gas Removal and Leachate Collection Facilities             |
|             | Fig. 5-11 Detail of Leachate Effluent Outlet for PADS    | Fig. 6-11 Final Development of Facilities Network, KMDS              |
|             | Fig. 5-12 Office Building for PADS                       | Fig. 6-12 Final Development of Facilities Network, PBDS              |
|             | Fig. 5-13 Storage Building and Garage for PADS           | Fig. 6-13 Detail of Leachate Cycling Facilities for KMDS and PBDS    |
|             |                                                          | Fig. 6-14 Detail of Leachate Effluent Outlet for KMDS and PBDS, MPSP |
|             |                                                          | Fig. 6-15 Office Building for KMDS & PBDS                            |
|             |                                                          | Fig. 6-16 Storage Building and Garage for KMDS and PBDS              |
|             |                                                          |                                                                      |
|             |                                                          |                                                                      |