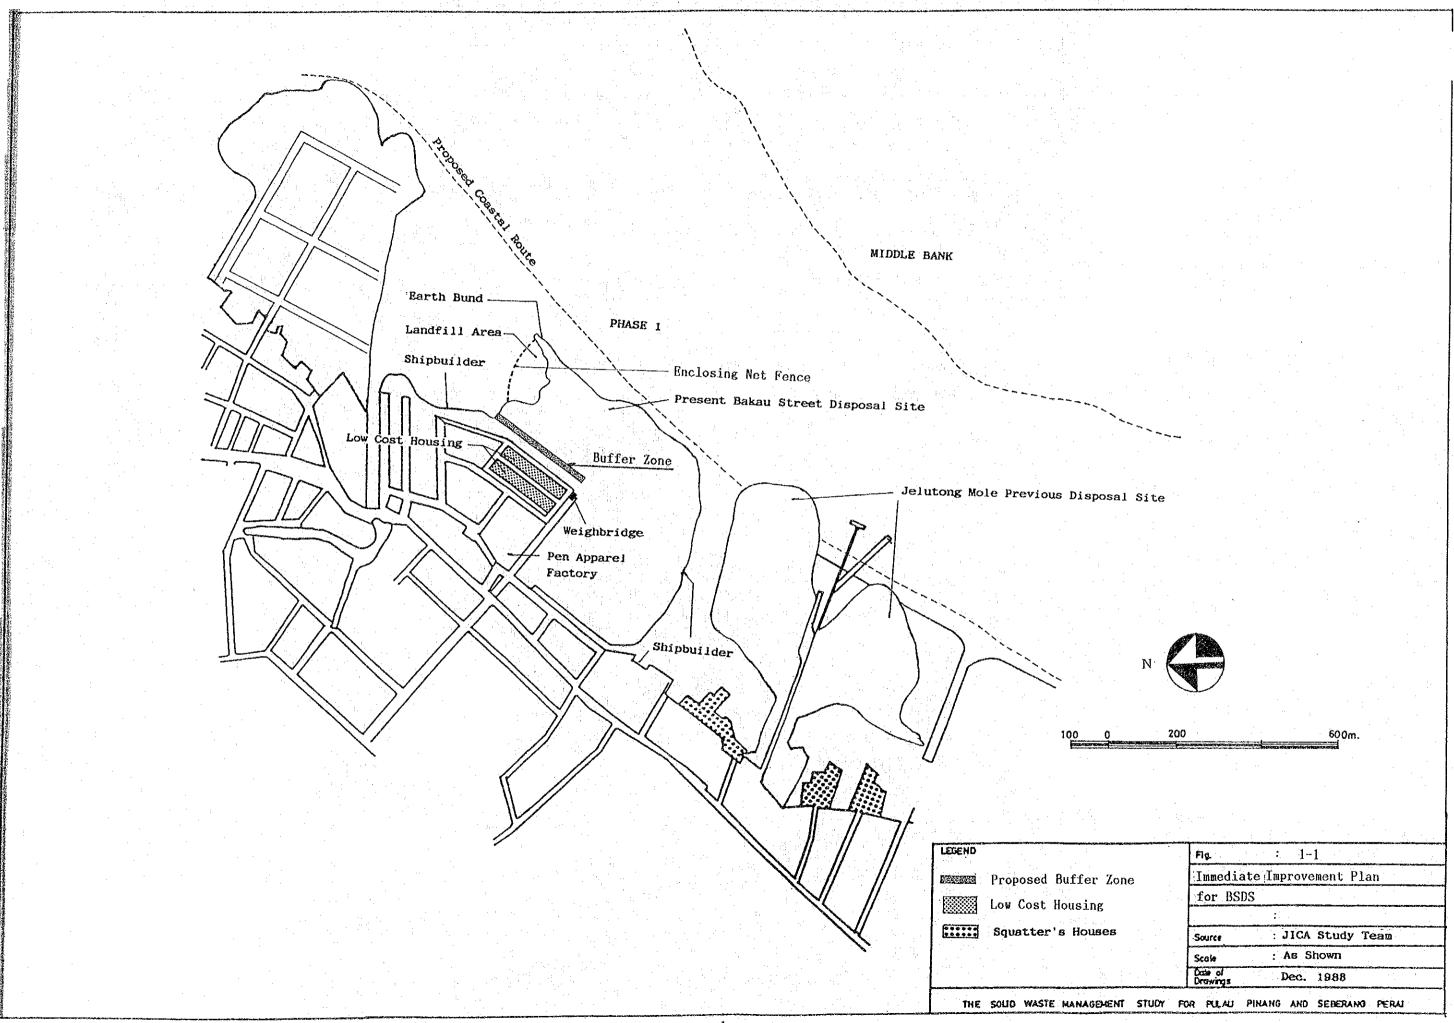

# SOLID WASTE MANAGEMENT STUDY FOR PULAU PINANG AND SEBERANG PERAI MUNICIPALITIES FINAL REPORT SUPPORTING REPORT VOLUME VI DRAWINGS

AUGUST 1989

JAPAN INTERNATIONAL COOPERATION AGENCY

国際協力事業団 20345

|             | LIS                                                      | ST OF DRAWINGS                                                       |
|-------------|----------------------------------------------------------|----------------------------------------------------------------------|
|             | MPPP                                                     | MPSP                                                                 |
|             | Immediate Improvement Plans                              | Immediate Improvement Plans                                          |
|             | Fig. 1-1 Immediate Improvement Plan for BSDS             | Fig. 2-1 Immediate Improvement Plan for Permatang Pauh Disposal Site |
|             | Fig. 1-2 Cross-section of Buffer Zone for BSDS           |                                                                      |
| :           | Fig. 1-3 Enclosing Net Fence for BSDS                    |                                                                      |
| ŧ           |                                                          |                                                                      |
| :           | Interim Measures                                         | Interim Measures                                                     |
|             | Fig. 3-1 Location of Sites for Interim Period            | Fig. 4-1 Interim Measure at PPDS                                     |
| ·<br>       | Fig. 3-2 Interim Measure at BSDS                         | Fig. 4-2 Details of Facilities                                       |
|             | Fig. 3-3 Interim Measure at JMPDS                        | Fig. 4-3 Pipe Culverts for PPDS                                      |
| Service of  | Fig. 3-4 Typical Cross Section of Facilities             | Fig. 4-4 Interim Measure at PBDS                                     |
|             |                                                          |                                                                      |
| <del></del> | Phase I Project                                          | Phase I Project                                                      |
|             | Fig. 5-1 Disposal Site Plan Phase I                      | Fig. 6-1 Disposal Site Plan Phase I, KMDS                            |
|             | Fig. 5-2 Typical Cross Section of The Main Facilities    | Fig. 6-2 Disposal Site Plan Phase I, PBDS                            |
|             | Fig. 5-3 Disposal Site Drainage System                   | Fig. 6-3 Typical Cross-Section of the Main Facilities                |
|             | Fig. 5-4 On-site Drainage Details                        | Fig. 6-4 Disposal Site Drainage System                               |
|             | Fig. 5-5 Initial Stage Development of Facilities Network | Fig. 6-5 On-Site Drainage Details                                    |
|             | Fig. 5-6 Surface Water Drainage In Reclaimed PADS        | Fig. 6-6 Initial Stage Development of Facilities Network, KMDS       |
| ٠           | Fig. 5-7 Replacement of Bridge at Kampung Bukit Kechil   | Fig. 6-7 Initial Stage Development of Facilities Network, PBDS       |
|             | Fig. 5-8 Final Development of Facilities Network         | Fig. 6-8 Surface Water Drainage in Reclaimed, KMDS                   |
|             | Fig. 5-9 Gas Removal and Leachate Collection Facilities  | Fig. 6-9 Surface Water Drainage in Reclaimed, PBDS                   |
|             | Fig. 5-10 Detail of Leachate Cycling Facilities for PADS | Fig. 6-10 Gas Removal and Leachate Collection Facilities             |
|             | Fig. 5-11 Detail of Leachate Effluent Outlet for PADS    | Fig. 6-11 Final Development of Facilities Network, KMDS              |
|             | Fig. 5-12 Office Building for PADS                       | Fig. 6-12 Final Development of Facilities Network, PBDS              |
|             | Fig. 5-13 Storage Building and Garage for PADS           | Fig. 6-13 Detail of Leachate Cycling Facilities for KMDS and PBDS    |
|             |                                                          | Fig. 6-14 Detail of Leachate Effluent Outlet for KMDS and PBDS, MPSP |
|             |                                                          | Fig. 6-15 Office Building for KMDS & PBDS                            |
|             |                                                          | Fig. 6-16 Storage Building and Garage for KMDS and PBDS              |
|             |                                                          |                                                                      |
|             |                                                          |                                                                      |