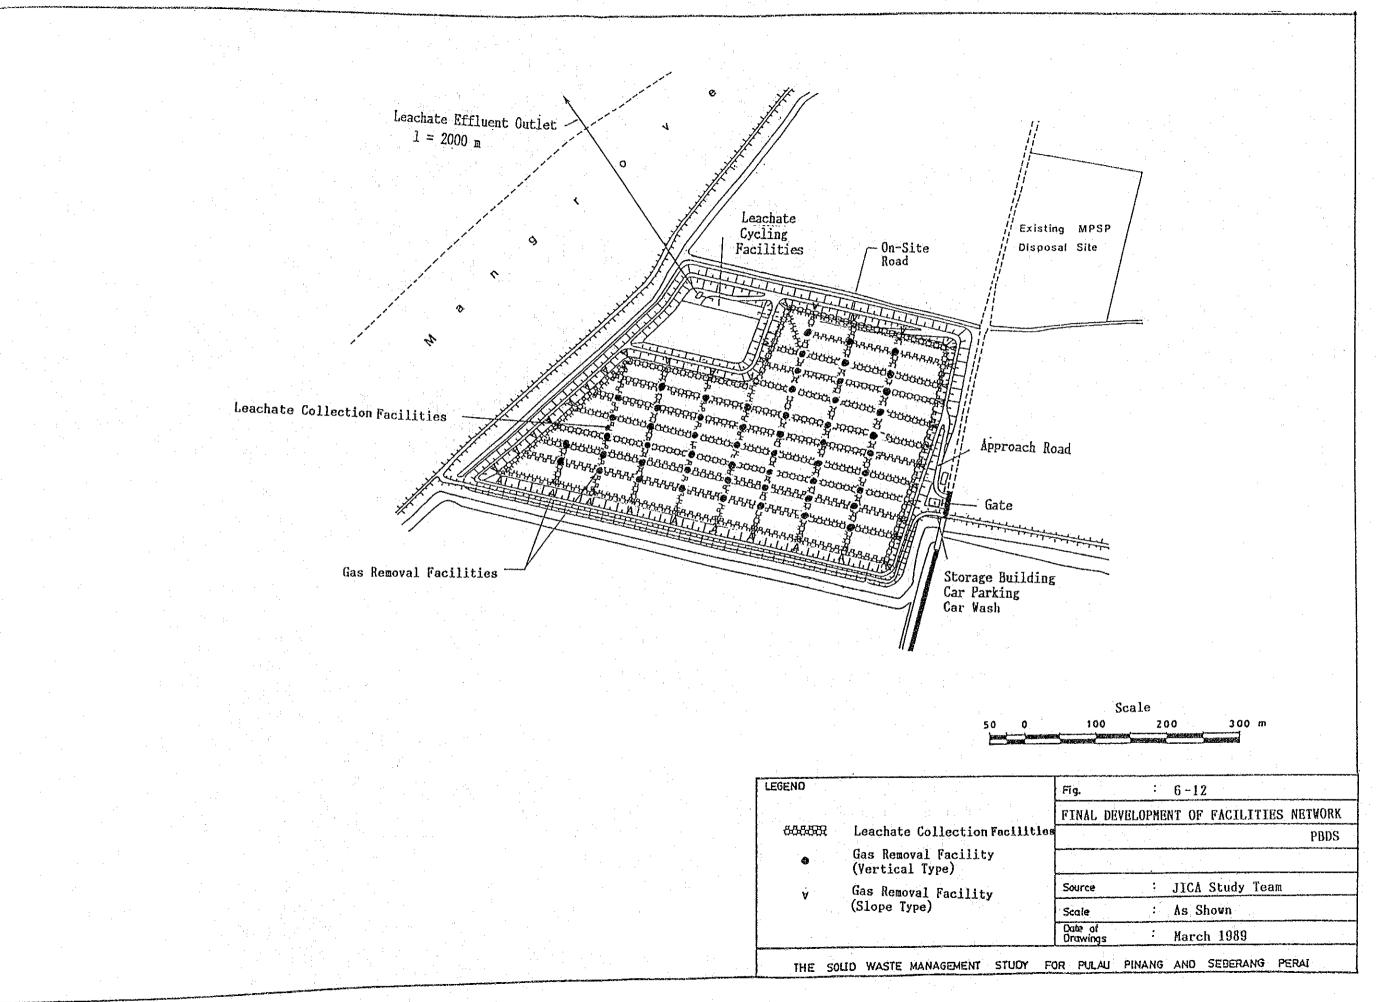

# SOLID WASTE MANAGEMENT STUDY FOR PULAU PINANG AND SEBERANG PERAI MUNICIPALITIES FINAL REPORT SUPPORTING REPORT VOLUME VI DRAWINGS

AUGUST 1989

JAPAN INTERNATIONAL COOPERATION AGENCY

国際協力事業団 20345

|             | LIS                                                      | ST OF DRAWINGS                                                       |
|-------------|----------------------------------------------------------|----------------------------------------------------------------------|
|             | MPPP                                                     | MPSP                                                                 |
|             | Immediate Improvement Plans                              | Immediate Improvement Plans                                          |
|             | Fig. 1-1 Immediate Improvement Plan for BSDS             | Fig. 2-1 Immediate Improvement Plan for Permatang Pauh Disposal Site |
|             | Fig. 1-2 Cross-section of Buffer Zone for BSDS           |                                                                      |
| :           | Fig. 1-3 Enclosing Net Fence for BSDS                    |                                                                      |
| ŧ           |                                                          |                                                                      |
| :           | Interim Measures                                         | Interim Measures                                                     |
|             | Fig. 3-1 Location of Sites for Interim Period            | Fig. 4-1 Interim Measure at PPDS                                     |
| ·<br>       | Fig. 3-2 Interim Measure at BSDS                         | Fig. 4-2 Details of Facilities                                       |
|             | Fig. 3-3 Interim Measure at JMPDS                        | Fig. 4-3 Pipe Culverts for PPDS                                      |
| Service of  | Fig. 3-4 Typical Cross Section of Facilities             | Fig. 4-4 Interim Measure at PBDS                                     |
|             |                                                          |                                                                      |
| <del></del> | Phase I Project                                          | Phase I Project                                                      |
|             | Fig. 5-1 Disposal Site Plan Phase I                      | Fig. 6-1 Disposal Site Plan Phase I, KMDS                            |
|             | Fig. 5-2 Typical Cross Section of The Main Facilities    | Fig. 6-2 Disposal Site Plan Phase I, PBDS                            |
|             | Fig. 5-3 Disposal Site Drainage System                   | Fig. 6-3 Typical Cross-Section of the Main Facilities                |
|             | Fig. 5-4 On-site Drainage Details                        | Fig. 6-4 Disposal Site Drainage System                               |
|             | Fig. 5-5 Initial Stage Development of Facilities Network | Fig. 6-5 On-Site Drainage Details                                    |
|             | Fig. 5-6 Surface Water Drainage In Reclaimed PADS        | Fig. 6-6 Initial Stage Development of Facilities Network, KMDS       |
| ٠           | Fig. 5-7 Replacement of Bridge at Kampung Bukit Kechil   | Fig. 6-7 Initial Stage Development of Facilities Network, PBDS       |
|             | Fig. 5-8 Final Development of Facilities Network         | Fig. 6-8 Surface Water Drainage in Reclaimed, KMDS                   |
|             | Fig. 5-9 Gas Removal and Leachate Collection Facilities  | Fig. 6-9 Surface Water Drainage in Reclaimed, PBDS                   |
|             | Fig. 5-10 Detail of Leachate Cycling Facilities for PADS | Fig. 6-10 Gas Removal and Leachate Collection Facilities             |
|             | Fig. 5-11 Detail of Leachate Effluent Outlet for PADS    | Fig. 6-11 Final Development of Facilities Network, KMDS              |
|             | Fig. 5-12 Office Building for PADS                       | Fig. 6-12 Final Development of Facilities Network, PBDS              |
|             | Fig. 5-13 Storage Building and Garage for PADS           | Fig. 6-13 Detail of Leachate Cycling Facilities for KMDS and PBDS    |
|             |                                                          | Fig. 6-14 Detail of Leachate Effluent Outlet for KMDS and PBDS, MPSP |
|             |                                                          | Fig. 6-15 Office Building for KMDS & PBDS                            |
|             |                                                          | Fig. 6-16 Storage Building and Garage for KMDS and PBDS              |
|             |                                                          |                                                                      |
|             |                                                          |                                                                      |