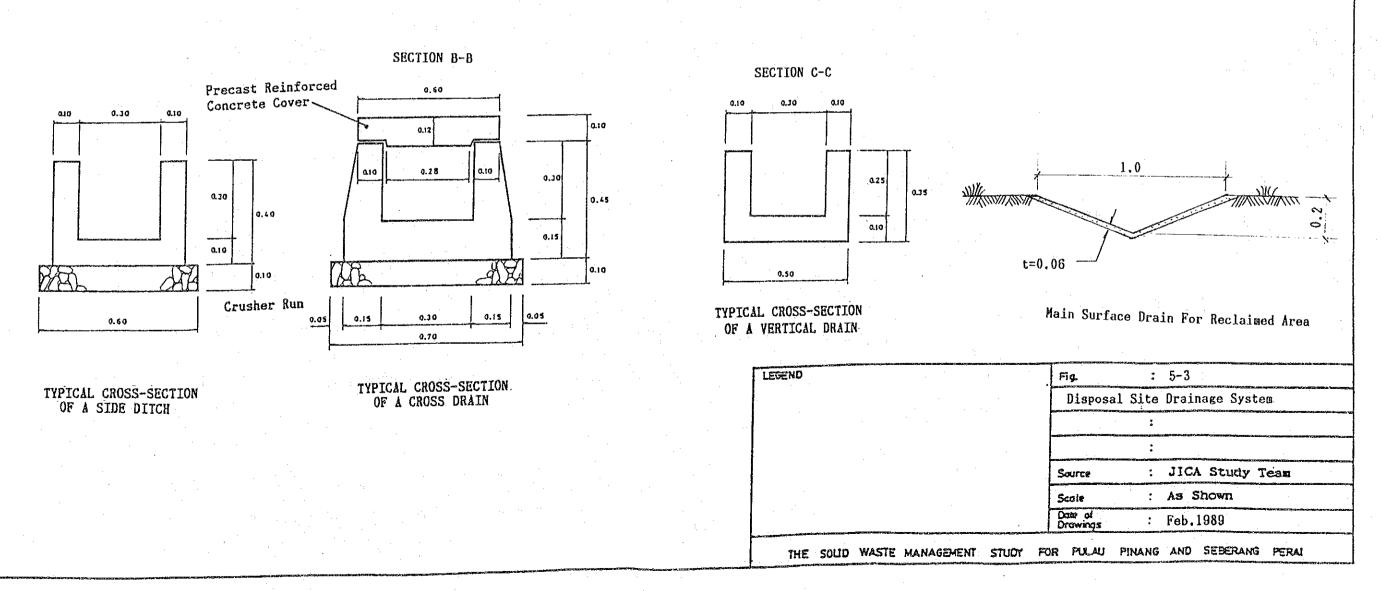

# SOLID WASTE MANAGEMENT STUDY FOR PULAU PINANG AND SEBERANG PERAI MUNICIPALITIES FINAL REPORT SUPPORTING REPORT VOLUME VI DRAWINGS

AUGUST 1989

JAPAN INTERNATIONAL COOPERATION AGENCY

国際協力事業団 20345

|             | LIS                                                      | ST OF DRAWINGS                                                       |
|-------------|----------------------------------------------------------|----------------------------------------------------------------------|
|             | MPPP                                                     | MPSP                                                                 |
|             | Immediate Improvement Plans                              | Immediate Improvement Plans                                          |
|             | Fig. 1-1 Immediate Improvement Plan for BSDS             | Fig. 2-1 Immediate Improvement Plan for Permatang Pauh Disposal Site |
|             | Fig. 1-2 Cross-section of Buffer Zone for BSDS           |                                                                      |
| :           | Fig. 1-3 Enclosing Net Fence for BSDS                    |                                                                      |
| ŧ           |                                                          |                                                                      |
| :           | Interim Measures                                         | Interim Measures                                                     |
|             | Fig. 3-1 Location of Sites for Interim Period            | Fig. 4-1 Interim Measure at PPDS                                     |
| ·<br>       | Fig. 3-2 Interim Measure at BSDS                         | Fig. 4-2 Details of Facilities                                       |
|             | Fig. 3-3 Interim Measure at JMPDS                        | Fig. 4-3 Pipe Culverts for PPDS                                      |
| Service of  | Fig. 3-4 Typical Cross Section of Facilities             | Fig. 4-4 Interim Measure at PBDS                                     |
|             |                                                          |                                                                      |
| <del></del> | Phase I Project                                          | Phase I Project                                                      |
|             | Fig. 5-1 Disposal Site Plan Phase I                      | Fig. 6-1 Disposal Site Plan Phase I, KMDS                            |
|             | Fig. 5-2 Typical Cross Section of The Main Facilities    | Fig. 6-2 Disposal Site Plan Phase I, PBDS                            |
|             | Fig. 5-3 Disposal Site Drainage System                   | Fig. 6-3 Typical Cross-Section of the Main Facilities                |
|             | Fig. 5-4 On-site Drainage Details                        | Fig. 6-4 Disposal Site Drainage System                               |
|             | Fig. 5-5 Initial Stage Development of Facilities Network | Fig. 6-5 On-Site Drainage Details                                    |
|             | Fig. 5-6 Surface Water Drainage In Reclaimed PADS        | Fig. 6-6 Initial Stage Development of Facilities Network, KMDS       |
| ٠           | Fig. 5-7 Replacement of Bridge at Kampung Bukit Kechil   | Fig. 6-7 Initial Stage Development of Facilities Network, PBDS       |
|             | Fig. 5-8 Final Development of Facilities Network         | Fig. 6-8 Surface Water Drainage in Reclaimed, KMDS                   |
|             | Fig. 5-9 Gas Removal and Leachate Collection Facilities  | Fig. 6-9 Surface Water Drainage in Reclaimed, PBDS                   |
|             | Fig. 5-10 Detail of Leachate Cycling Facilities for PADS | Fig. 6-10 Gas Removal and Leachate Collection Facilities             |
|             | Fig. 5-11 Detail of Leachate Effluent Outlet for PADS    | Fig. 6-11 Final Development of Facilities Network, KMDS              |
|             | Fig. 5-12 Office Building for PADS                       | Fig. 6-12 Final Development of Facilities Network, PBDS              |
|             | Fig. 5-13 Storage Building and Garage for PADS           | Fig. 6-13 Detail of Leachate Cycling Facilities for KMDS and PBDS    |
|             |                                                          | Fig. 6-14 Detail of Leachate Effluent Outlet for KMDS and PBDS, MPSP |
|             |                                                          | Fig. 6-15 Office Building for KMDS & PBDS                            |
|             |                                                          | Fig. 6-16 Storage Building and Garage for KMDS and PBDS              |
|             |                                                          |                                                                      |
|             |                                                          |                                                                      |