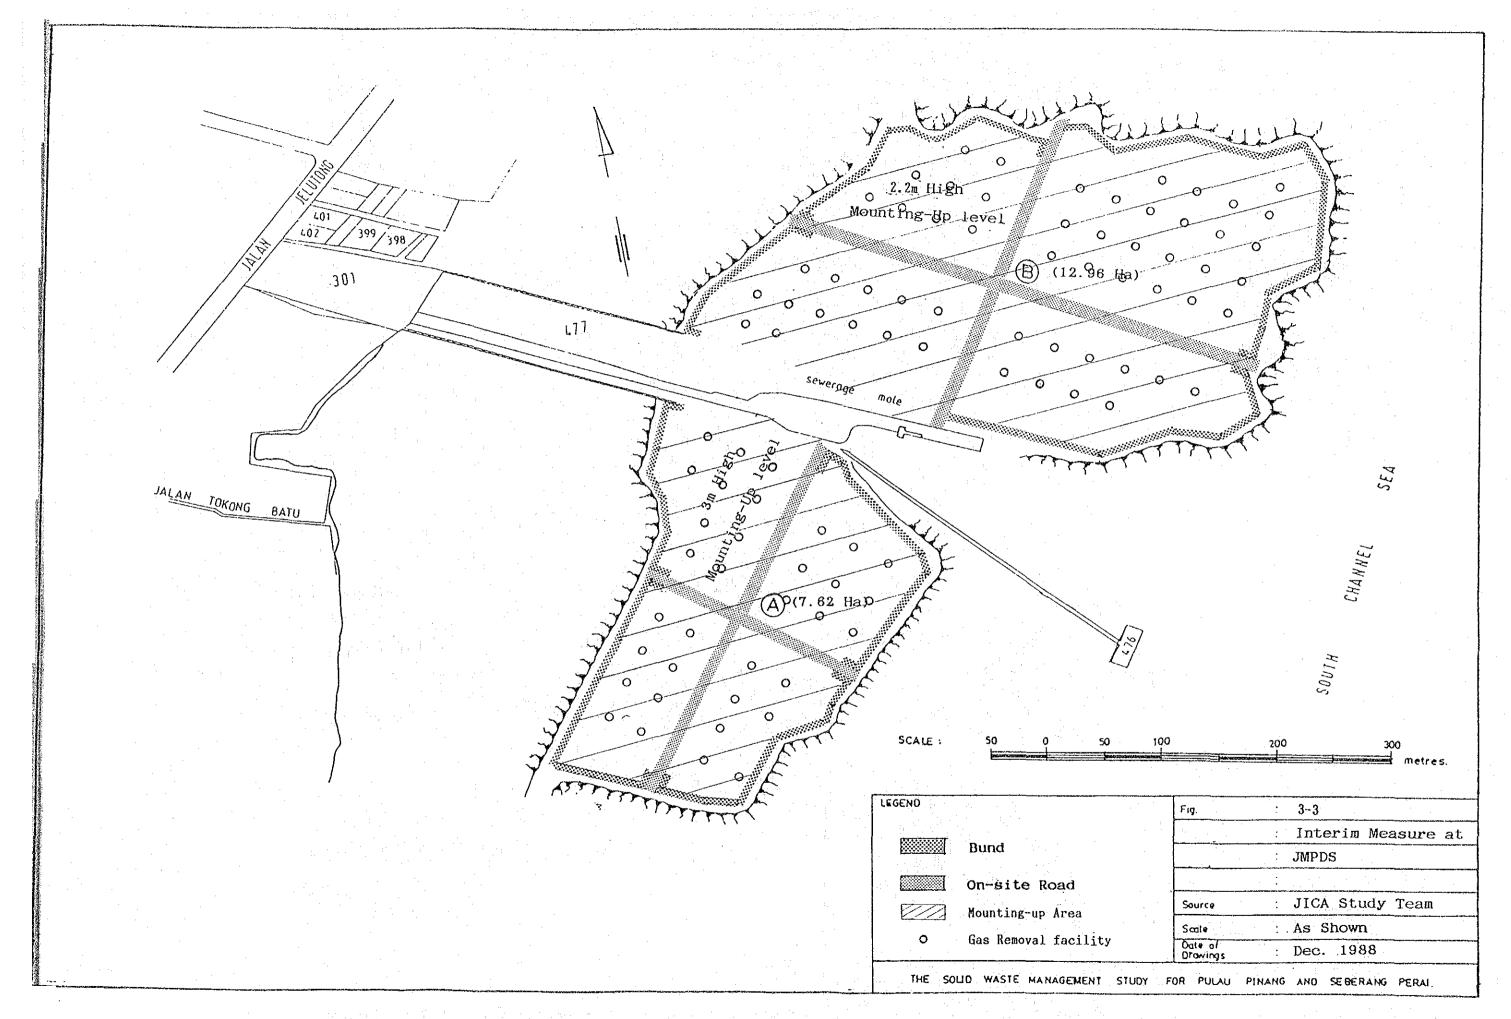

# SOLID WASTE MANAGEMENT STUDY FOR PULAU PINANG AND SEBERANG PERAI MUNICIPALITIES FINAL REPORT SUPPORTING REPORT VOLUME VI DRAWINGS

AUGUST 1989

JAPAN INTERNATIONAL COOPERATION AGENCY

国際協力事業団 20345

|             | LIS                                                      | ST OF DRAWINGS                                                       |
|-------------|----------------------------------------------------------|----------------------------------------------------------------------|
|             | MPPP                                                     | MPSP                                                                 |
|             | Immediate Improvement Plans                              | Immediate Improvement Plans                                          |
|             | Fig. 1-1 Immediate Improvement Plan for BSDS             | Fig. 2-1 Immediate Improvement Plan for Permatang Pauh Disposal Site |
|             | Fig. 1-2 Cross-section of Buffer Zone for BSDS           |                                                                      |
| :           | Fig. 1-3 Enclosing Net Fence for BSDS                    |                                                                      |
| ŧ           |                                                          |                                                                      |
| :           | Interim Measures                                         | Interim Measures                                                     |
|             | Fig. 3-1 Location of Sites for Interim Period            | Fig. 4-1 Interim Measure at PPDS                                     |
| ·<br>       | Fig. 3-2 Interim Measure at BSDS                         | Fig. 4-2 Details of Facilities                                       |
|             | Fig. 3-3 Interim Measure at JMPDS                        | Fig. 4-3 Pipe Culverts for PPDS                                      |
| Service of  | Fig. 3-4 Typical Cross Section of Facilities             | Fig. 4-4 Interim Measure at PBDS                                     |
|             |                                                          |                                                                      |
| <del></del> | Phase I Project                                          | Phase I Project                                                      |
|             | Fig. 5-1 Disposal Site Plan Phase I                      | Fig. 6-1 Disposal Site Plan Phase I, KMDS                            |
|             | Fig. 5-2 Typical Cross Section of The Main Facilities    | Fig. 6-2 Disposal Site Plan Phase I, PBDS                            |
|             | Fig. 5-3 Disposal Site Drainage System                   | Fig. 6-3 Typical Cross-Section of the Main Facilities                |
|             | Fig. 5-4 On-site Drainage Details                        | Fig. 6-4 Disposal Site Drainage System                               |
|             | Fig. 5-5 Initial Stage Development of Facilities Network | Fig. 6-5 On-Site Drainage Details                                    |
|             | Fig. 5-6 Surface Water Drainage In Reclaimed PADS        | Fig. 6-6 Initial Stage Development of Facilities Network, KMDS       |
| ٠           | Fig. 5-7 Replacement of Bridge at Kampung Bukit Kechil   | Fig. 6-7 Initial Stage Development of Facilities Network, PBDS       |
|             | Fig. 5-8 Final Development of Facilities Network         | Fig. 6-8 Surface Water Drainage in Reclaimed, KMDS                   |
|             | Fig. 5-9 Gas Removal and Leachate Collection Facilities  | Fig. 6-9 Surface Water Drainage in Reclaimed, PBDS                   |
|             | Fig. 5-10 Detail of Leachate Cycling Facilities for PADS | Fig. 6-10 Gas Removal and Leachate Collection Facilities             |
|             | Fig. 5-11 Detail of Leachate Effluent Outlet for PADS    | Fig. 6-11 Final Development of Facilities Network, KMDS              |
|             | Fig. 5-12 Office Building for PADS                       | Fig. 6-12 Final Development of Facilities Network, PBDS              |
|             | Fig. 5-13 Storage Building and Garage for PADS           | Fig. 6-13 Detail of Leachate Cycling Facilities for KMDS and PBDS    |
|             |                                                          | Fig. 6-14 Detail of Leachate Effluent Outlet for KMDS and PBDS, MPSP |
|             |                                                          | Fig. 6-15 Office Building for KMDS & PBDS                            |
|             |                                                          | Fig. 6-16 Storage Building and Garage for KMDS and PBDS              |
|             |                                                          |                                                                      |
|             |                                                          |                                                                      |