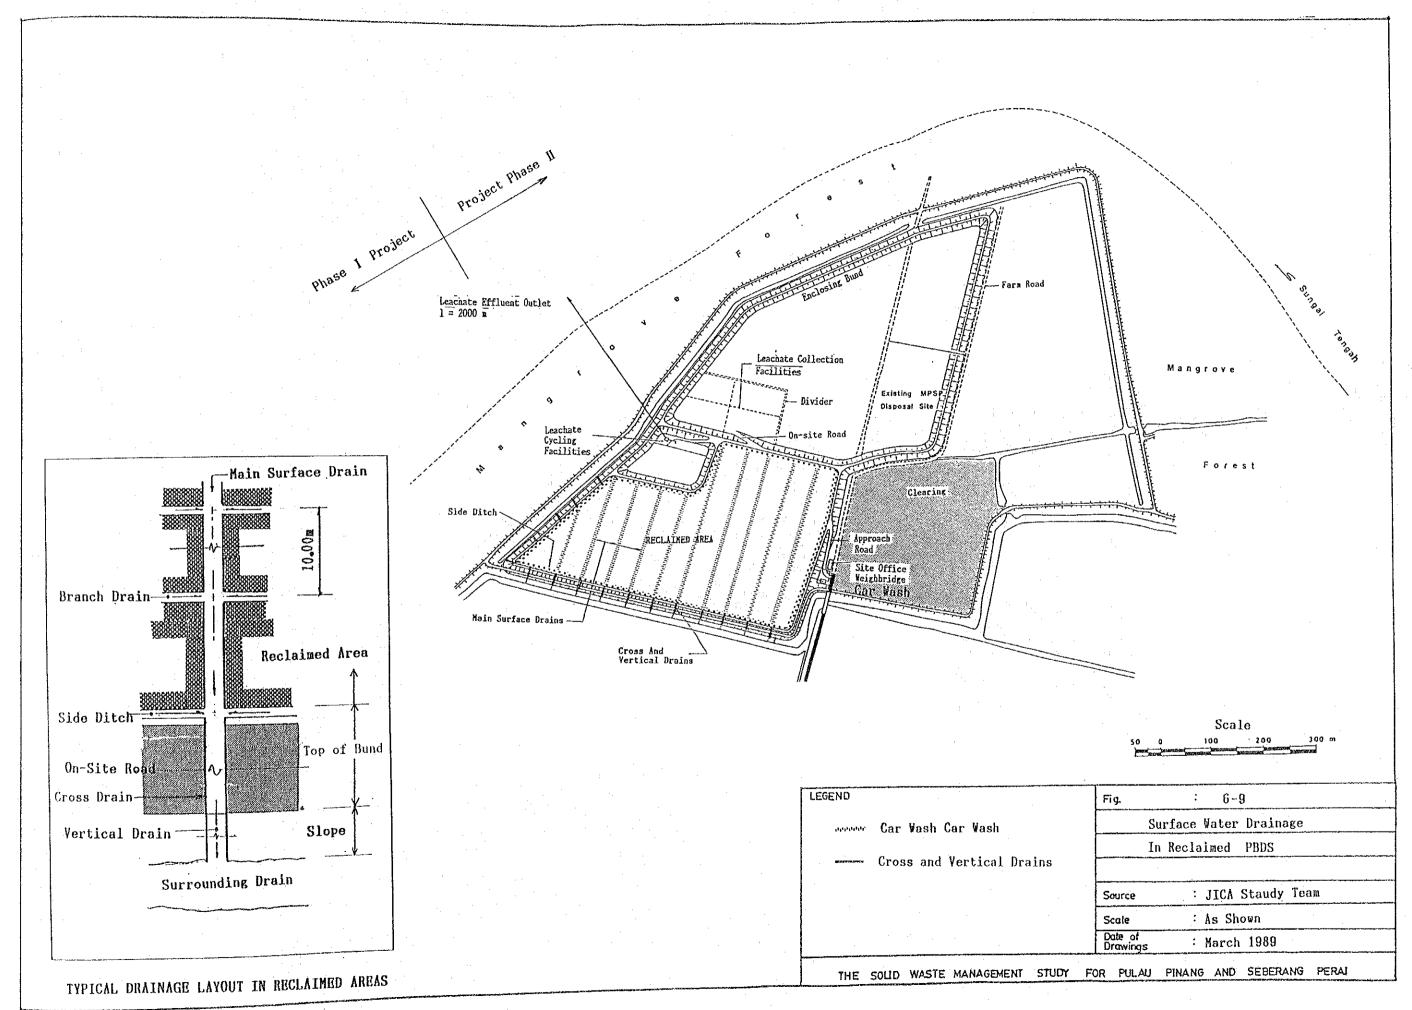

# SOLID WASTE MANAGEMENT STUDY FOR PULAU PINANG AND SEBERANG PERAI MUNICIPALITIES FINAL REPORT SUPPORTING REPORT VOLUME VI DRAWINGS

AUGUST 1989

JAPAN INTERNATIONAL COOPERATION AGENCY

国際協力事業団 20345

|             | LIS                                                      | ST OF DRAWINGS                                                       |
|-------------|----------------------------------------------------------|----------------------------------------------------------------------|
|             | MPPP                                                     | MPSP                                                                 |
|             | Immediate Improvement Plans                              | Immediate Improvement Plans                                          |
|             | Fig. 1-1 Immediate Improvement Plan for BSDS             | Fig. 2-1 Immediate Improvement Plan for Permatang Pauh Disposal Site |
|             | Fig. 1-2 Cross-section of Buffer Zone for BSDS           |                                                                      |
| :           | Fig. 1-3 Enclosing Net Fence for BSDS                    |                                                                      |
| ŧ           |                                                          |                                                                      |
| :           | Interim Measures                                         | Interim Measures                                                     |
|             | Fig. 3-1 Location of Sites for Interim Period            | Fig. 4-1 Interim Measure at PPDS                                     |
| ·<br>       | Fig. 3-2 Interim Measure at BSDS                         | Fig. 4-2 Details of Facilities                                       |
|             | Fig. 3-3 Interim Measure at JMPDS                        | Fig. 4-3 Pipe Culverts for PPDS                                      |
| Service of  | Fig. 3-4 Typical Cross Section of Facilities             | Fig. 4-4 Interim Measure at PBDS                                     |
|             |                                                          |                                                                      |
| <del></del> | Phase I Project                                          | Phase I Project                                                      |
|             | Fig. 5-1 Disposal Site Plan Phase I                      | Fig. 6-1 Disposal Site Plan Phase I, KMDS                            |
|             | Fig. 5-2 Typical Cross Section of The Main Facilities    | Fig. 6-2 Disposal Site Plan Phase I, PBDS                            |
|             | Fig. 5-3 Disposal Site Drainage System                   | Fig. 6-3 Typical Cross-Section of the Main Facilities                |
|             | Fig. 5-4 On-site Drainage Details                        | Fig. 6-4 Disposal Site Drainage System                               |
|             | Fig. 5-5 Initial Stage Development of Facilities Network | Fig. 6-5 On-Site Drainage Details                                    |
|             | Fig. 5-6 Surface Water Drainage In Reclaimed PADS        | Fig. 6-6 Initial Stage Development of Facilities Network, KMDS       |
| ٠           | Fig. 5-7 Replacement of Bridge at Kampung Bukit Kechil   | Fig. 6-7 Initial Stage Development of Facilities Network, PBDS       |
|             | Fig. 5-8 Final Development of Facilities Network         | Fig. 6-8 Surface Water Drainage in Reclaimed, KMDS                   |
|             | Fig. 5-9 Gas Removal and Leachate Collection Facilities  | Fig. 6-9 Surface Water Drainage in Reclaimed, PBDS                   |
|             | Fig. 5-10 Detail of Leachate Cycling Facilities for PADS | Fig. 6-10 Gas Removal and Leachate Collection Facilities             |
|             | Fig. 5-11 Detail of Leachate Effluent Outlet for PADS    | Fig. 6-11 Final Development of Facilities Network, KMDS              |
|             | Fig. 5-12 Office Building for PADS                       | Fig. 6-12 Final Development of Facilities Network, PBDS              |
|             | Fig. 5-13 Storage Building and Garage for PADS           | Fig. 6-13 Detail of Leachate Cycling Facilities for KMDS and PBDS    |
|             |                                                          | Fig. 6-14 Detail of Leachate Effluent Outlet for KMDS and PBDS, MPSP |
|             |                                                          | Fig. 6-15 Office Building for KMDS & PBDS                            |
|             |                                                          | Fig. 6-16 Storage Building and Garage for KMDS and PBDS              |
|             |                                                          |                                                                      |
|             |                                                          |                                                                      |