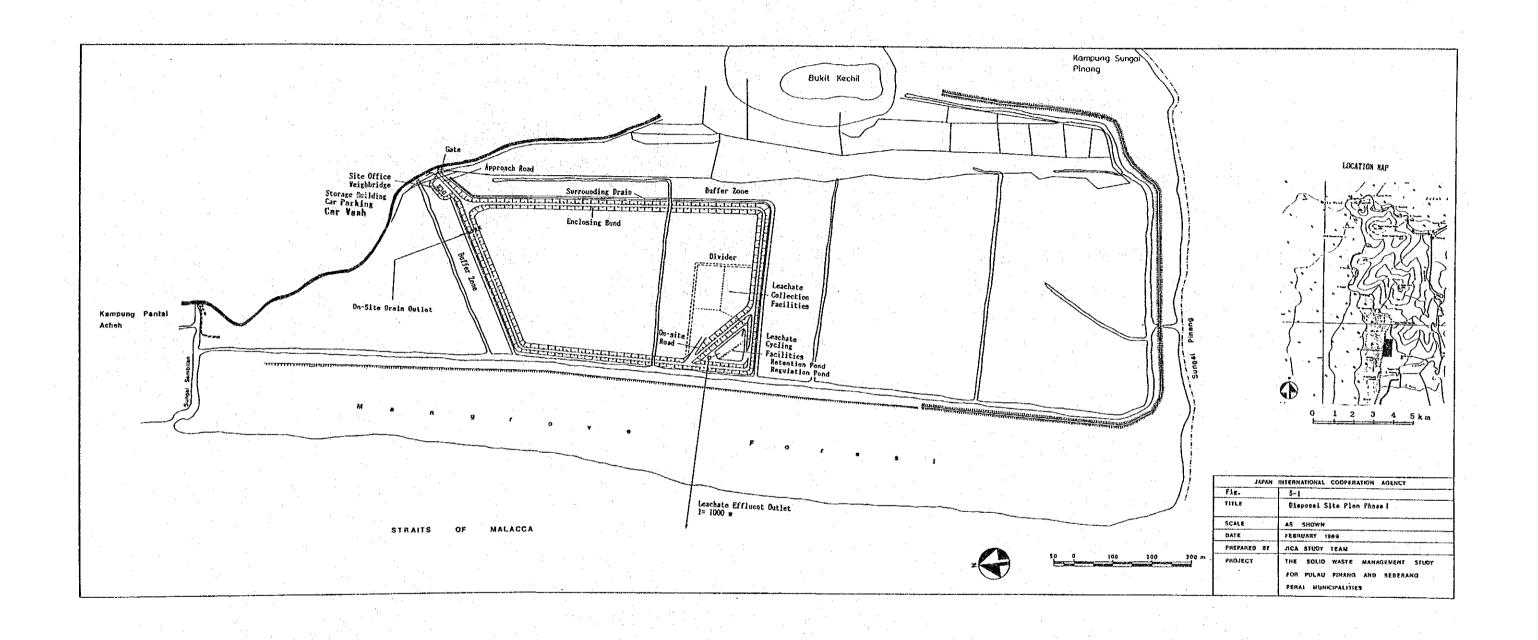

# SOLID WASTE MANAGEMENT STUDY FOR PULAU PINANG AND SEBERANG PERAI MUNICIPALITIES FINAL REPORT SUPPORTING REPORT VOLUME VI DRAWINGS

AUGUST 1989

JAPAN INTERNATIONAL COOPERATION AGENCY

国際協力事業団 20345

|             | LIS                                                      | ST OF DRAWINGS                                                       |
|-------------|----------------------------------------------------------|----------------------------------------------------------------------|
|             | MPPP                                                     | MPSP                                                                 |
|             | Immediate Improvement Plans                              | Immediate Improvement Plans                                          |
|             | Fig. 1-1 Immediate Improvement Plan for BSDS             | Fig. 2-1 Immediate Improvement Plan for Permatang Pauh Disposal Site |
|             | Fig. 1-2 Cross-section of Buffer Zone for BSDS           |                                                                      |
| :           | Fig. 1-3 Enclosing Net Fence for BSDS                    |                                                                      |
| ŧ           |                                                          |                                                                      |
| :           | Interim Measures                                         | Interim Measures                                                     |
|             | Fig. 3-1 Location of Sites for Interim Period            | Fig. 4-1 Interim Measure at PPDS                                     |
| ·<br>       | Fig. 3-2 Interim Measure at BSDS                         | Fig. 4-2 Details of Facilities                                       |
|             | Fig. 3-3 Interim Measure at JMPDS                        | Fig. 4-3 Pipe Culverts for PPDS                                      |
| Service of  | Fig. 3-4 Typical Cross Section of Facilities             | Fig. 4-4 Interim Measure at PBDS                                     |
|             |                                                          |                                                                      |
| <del></del> | Phase I Project                                          | Phase I Project                                                      |
|             | Fig. 5-1 Disposal Site Plan Phase I                      | Fig. 6-1 Disposal Site Plan Phase I, KMDS                            |
|             | Fig. 5-2 Typical Cross Section of The Main Facilities    | Fig. 6-2 Disposal Site Plan Phase I, PBDS                            |
|             | Fig. 5-3 Disposal Site Drainage System                   | Fig. 6-3 Typical Cross-Section of the Main Facilities                |
|             | Fig. 5-4 On-site Drainage Details                        | Fig. 6-4 Disposal Site Drainage System                               |
|             | Fig. 5-5 Initial Stage Development of Facilities Network | Fig. 6-5 On-Site Drainage Details                                    |
|             | Fig. 5-6 Surface Water Drainage In Reclaimed PADS        | Fig. 6-6 Initial Stage Development of Facilities Network, KMDS       |
| ٠           | Fig. 5-7 Replacement of Bridge at Kampung Bukit Kechil   | Fig. 6-7 Initial Stage Development of Facilities Network, PBDS       |
|             | Fig. 5-8 Final Development of Facilities Network         | Fig. 6-8 Surface Water Drainage in Reclaimed, KMDS                   |
|             | Fig. 5-9 Gas Removal and Leachate Collection Facilities  | Fig. 6-9 Surface Water Drainage in Reclaimed, PBDS                   |
|             | Fig. 5-10 Detail of Leachate Cycling Facilities for PADS | Fig. 6-10 Gas Removal and Leachate Collection Facilities             |
|             | Fig. 5-11 Detail of Leachate Effluent Outlet for PADS    | Fig. 6-11 Final Development of Facilities Network, KMDS              |
|             | Fig. 5-12 Office Building for PADS                       | Fig. 6-12 Final Development of Facilities Network, PBDS              |
|             | Fig. 5-13 Storage Building and Garage for PADS           | Fig. 6-13 Detail of Leachate Cycling Facilities for KMDS and PBDS    |
|             |                                                          | Fig. 6-14 Detail of Leachate Effluent Outlet for KMDS and PBDS, MPSP |
|             |                                                          | Fig. 6-15 Office Building for KMDS & PBDS                            |
|             |                                                          | Fig. 6-16 Storage Building and Garage for KMDS and PBDS              |
|             |                                                          |                                                                      |
|             |                                                          |                                                                      |