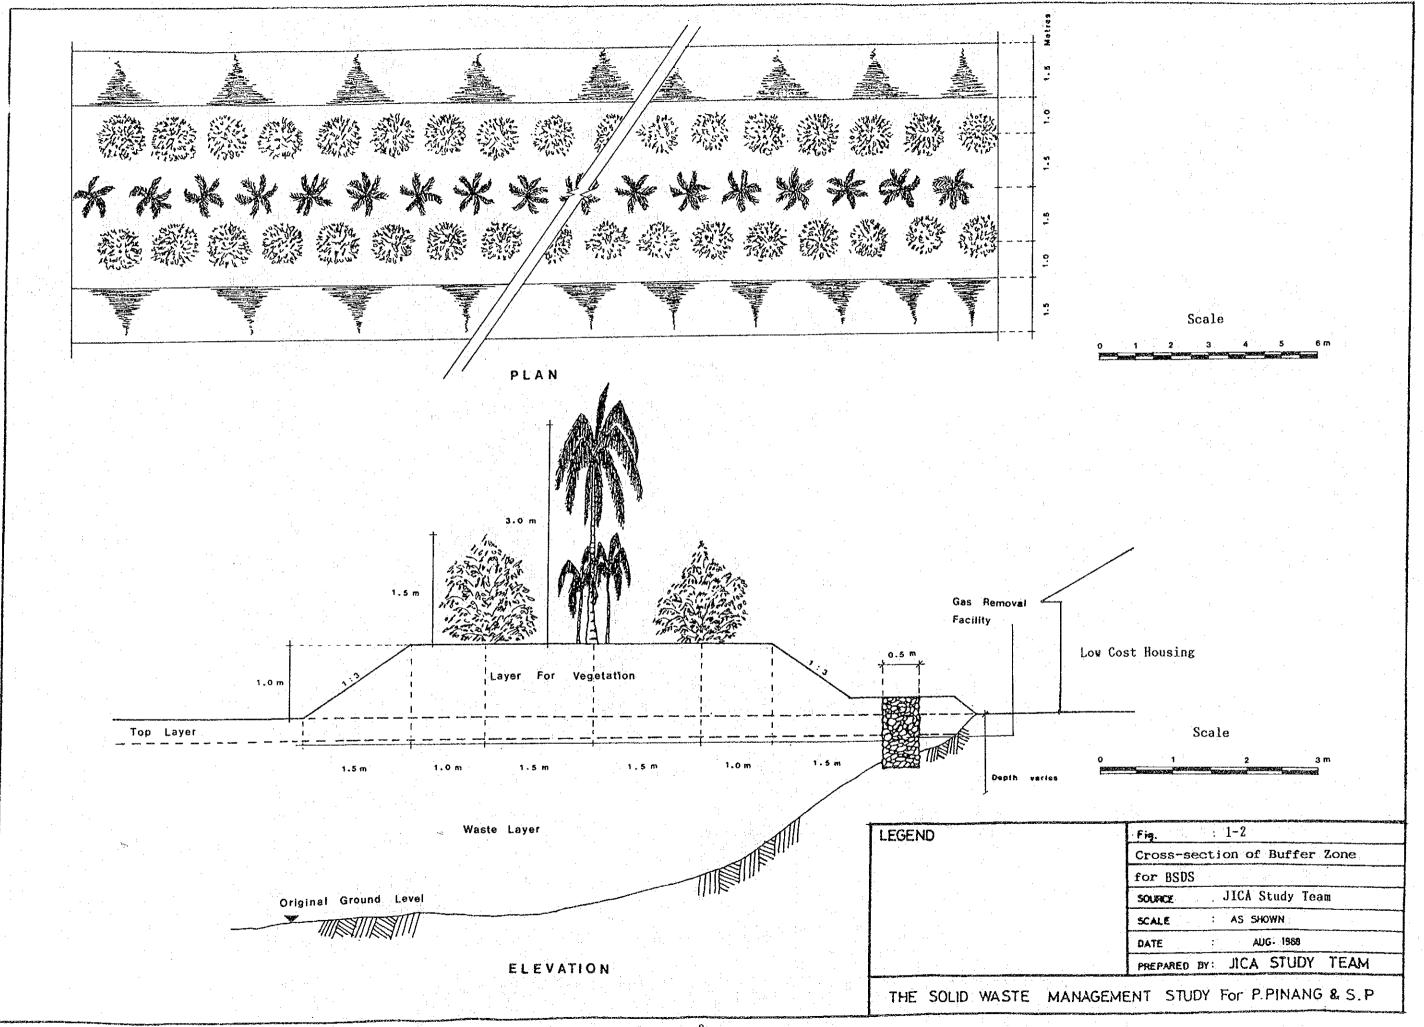

# SOLID WASTE MANAGEMENT STUDY FOR PULAU PINANG AND SEBERANG PERAI MUNICIPALITIES FINAL REPORT SUPPORTING REPORT VOLUME VI DRAWINGS

AUGUST 1989

JAPAN INTERNATIONAL COOPERATION AGENCY

国際協力事業団 20345

|             | LIS                                                      | ST OF DRAWINGS                                                       |
|-------------|----------------------------------------------------------|----------------------------------------------------------------------|
|             | MPPP                                                     | MPSP                                                                 |
|             | Immediate Improvement Plans                              | Immediate Improvement Plans                                          |
|             | Fig. 1-1 Immediate Improvement Plan for BSDS             | Fig. 2-1 Immediate Improvement Plan for Permatang Pauh Disposal Site |
|             | Fig. 1-2 Cross-section of Buffer Zone for BSDS           |                                                                      |
| :           | Fig. 1-3 Enclosing Net Fence for BSDS                    |                                                                      |
| ŧ           |                                                          |                                                                      |
| :           | Interim Measures                                         | Interim Measures                                                     |
|             | Fig. 3-1 Location of Sites for Interim Period            | Fig. 4-1 Interim Measure at PPDS                                     |
| ·<br>       | Fig. 3-2 Interim Measure at BSDS                         | Fig. 4-2 Details of Facilities                                       |
|             | Fig. 3-3 Interim Measure at JMPDS                        | Fig. 4-3 Pipe Culverts for PPDS                                      |
| Service of  | Fig. 3-4 Typical Cross Section of Facilities             | Fig. 4-4 Interim Measure at PBDS                                     |
|             |                                                          |                                                                      |
| <del></del> | Phase I Project                                          | Phase I Project                                                      |
|             | Fig. 5-1 Disposal Site Plan Phase I                      | Fig. 6-1 Disposal Site Plan Phase I, KMDS                            |
|             | Fig. 5-2 Typical Cross Section of The Main Facilities    | Fig. 6-2 Disposal Site Plan Phase I, PBDS                            |
|             | Fig. 5-3 Disposal Site Drainage System                   | Fig. 6-3 Typical Cross-Section of the Main Facilities                |
|             | Fig. 5-4 On-site Drainage Details                        | Fig. 6-4 Disposal Site Drainage System                               |
|             | Fig. 5-5 Initial Stage Development of Facilities Network | Fig. 6-5 On-Site Drainage Details                                    |
|             | Fig. 5-6 Surface Water Drainage In Reclaimed PADS        | Fig. 6-6 Initial Stage Development of Facilities Network, KMDS       |
| ٠           | Fig. 5-7 Replacement of Bridge at Kampung Bukit Kechil   | Fig. 6-7 Initial Stage Development of Facilities Network, PBDS       |
|             | Fig. 5-8 Final Development of Facilities Network         | Fig. 6-8 Surface Water Drainage in Reclaimed, KMDS                   |
|             | Fig. 5-9 Gas Removal and Leachate Collection Facilities  | Fig. 6-9 Surface Water Drainage in Reclaimed, PBDS                   |
|             | Fig. 5-10 Detail of Leachate Cycling Facilities for PADS | Fig. 6-10 Gas Removal and Leachate Collection Facilities             |
|             | Fig. 5-11 Detail of Leachate Effluent Outlet for PADS    | Fig. 6-11 Final Development of Facilities Network, KMDS              |
|             | Fig. 5-12 Office Building for PADS                       | Fig. 6-12 Final Development of Facilities Network, PBDS              |
|             | Fig. 5-13 Storage Building and Garage for PADS           | Fig. 6-13 Detail of Leachate Cycling Facilities for KMDS and PBDS    |
|             |                                                          | Fig. 6-14 Detail of Leachate Effluent Outlet for KMDS and PBDS, MPSP |
|             |                                                          | Fig. 6-15 Office Building for KMDS & PBDS                            |
|             |                                                          | Fig. 6-16 Storage Building and Garage for KMDS and PBDS              |
|             |                                                          |                                                                      |
|             |                                                          |                                                                      |