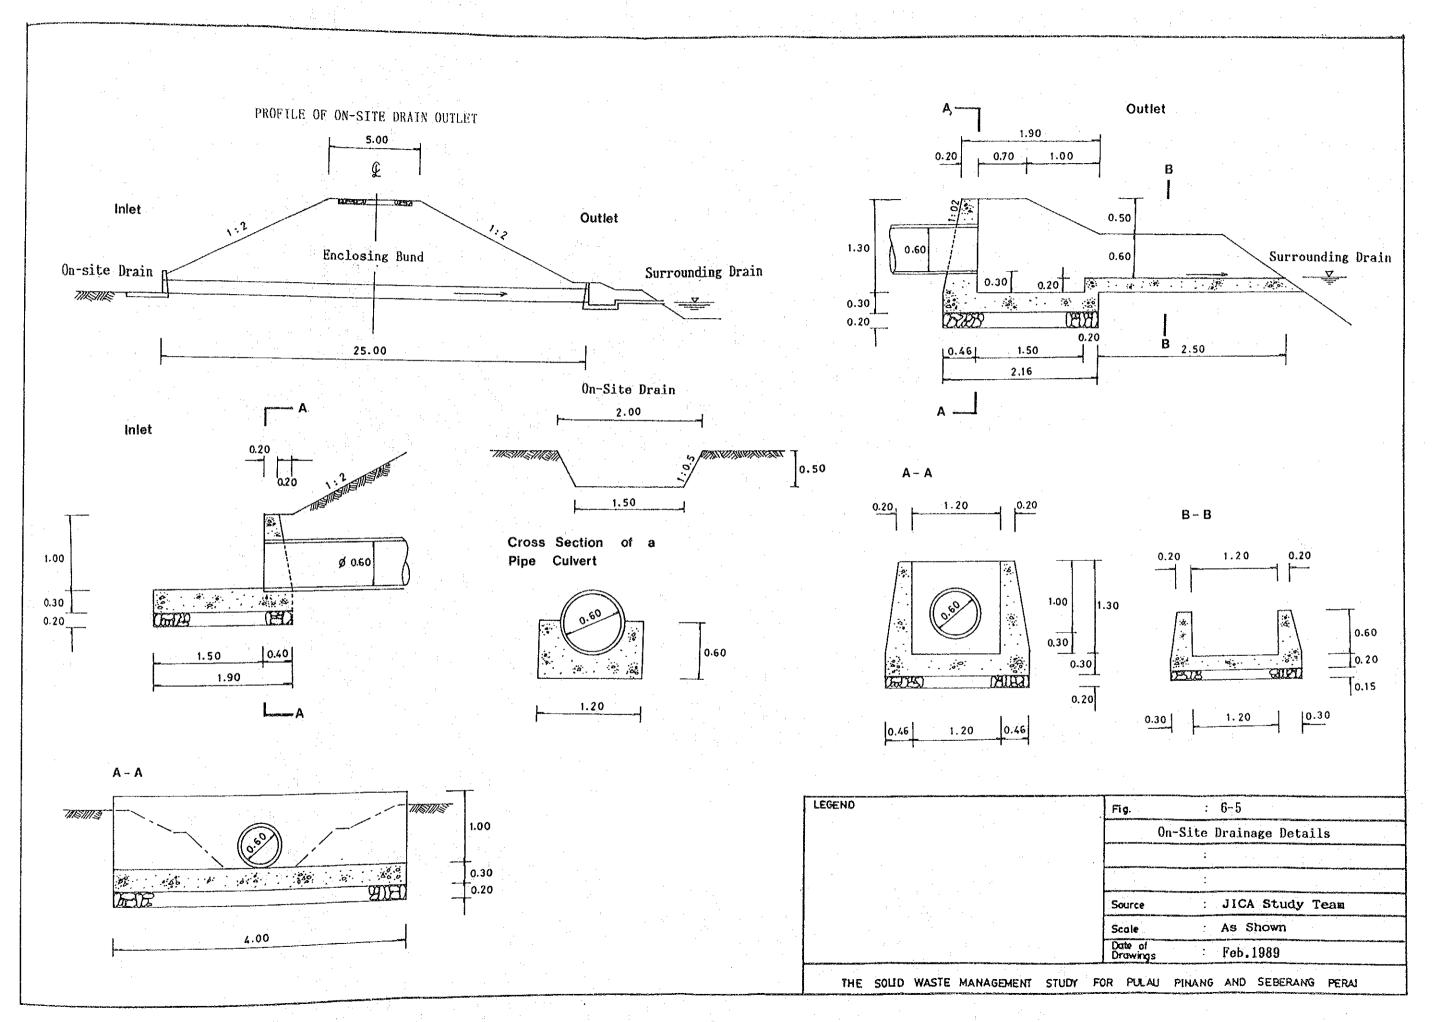

# SOLID WASTE MANAGEMENT STUDY FOR PULAU PINANG AND SEBERANG PERAI MUNICIPALITIES FINAL REPORT SUPPORTING REPORT VOLUME VI DRAWINGS

AUGUST 1989

JAPAN INTERNATIONAL COOPERATION AGENCY

国際協力事業団 20345

|             | LIS                                                      | ST OF DRAWINGS                                                       |
|-------------|----------------------------------------------------------|----------------------------------------------------------------------|
|             | MPPP                                                     | MPSP                                                                 |
|             | Immediate Improvement Plans                              | Immediate Improvement Plans                                          |
|             | Fig. 1-1 Immediate Improvement Plan for BSDS             | Fig. 2-1 Immediate Improvement Plan for Permatang Pauh Disposal Site |
|             | Fig. 1-2 Cross-section of Buffer Zone for BSDS           |                                                                      |
| :           | Fig. 1-3 Enclosing Net Fence for BSDS                    |                                                                      |
| ŧ           |                                                          |                                                                      |
| :           | Interim Measures                                         | Interim Measures                                                     |
|             | Fig. 3-1 Location of Sites for Interim Period            | Fig. 4-1 Interim Measure at PPDS                                     |
| ·<br>       | Fig. 3-2 Interim Measure at BSDS                         | Fig. 4-2 Details of Facilities                                       |
|             | Fig. 3-3 Interim Measure at JMPDS                        | Fig. 4-3 Pipe Culverts for PPDS                                      |
| Service of  | Fig. 3-4 Typical Cross Section of Facilities             | Fig. 4-4 Interim Measure at PBDS                                     |
|             |                                                          |                                                                      |
| <del></del> | Phase I Project                                          | Phase I Project                                                      |
|             | Fig. 5-1 Disposal Site Plan Phase I                      | Fig. 6-1 Disposal Site Plan Phase I, KMDS                            |
|             | Fig. 5-2 Typical Cross Section of The Main Facilities    | Fig. 6-2 Disposal Site Plan Phase I, PBDS                            |
|             | Fig. 5-3 Disposal Site Drainage System                   | Fig. 6-3 Typical Cross-Section of the Main Facilities                |
|             | Fig. 5-4 On-site Drainage Details                        | Fig. 6-4 Disposal Site Drainage System                               |
|             | Fig. 5-5 Initial Stage Development of Facilities Network | Fig. 6-5 On-Site Drainage Details                                    |
|             | Fig. 5-6 Surface Water Drainage In Reclaimed PADS        | Fig. 6-6 Initial Stage Development of Facilities Network, KMDS       |
| ٠           | Fig. 5-7 Replacement of Bridge at Kampung Bukit Kechil   | Fig. 6-7 Initial Stage Development of Facilities Network, PBDS       |
|             | Fig. 5-8 Final Development of Facilities Network         | Fig. 6-8 Surface Water Drainage in Reclaimed, KMDS                   |
|             | Fig. 5-9 Gas Removal and Leachate Collection Facilities  | Fig. 6-9 Surface Water Drainage in Reclaimed, PBDS                   |
|             | Fig. 5-10 Detail of Leachate Cycling Facilities for PADS | Fig. 6-10 Gas Removal and Leachate Collection Facilities             |
|             | Fig. 5-11 Detail of Leachate Effluent Outlet for PADS    | Fig. 6-11 Final Development of Facilities Network, KMDS              |
|             | Fig. 5-12 Office Building for PADS                       | Fig. 6-12 Final Development of Facilities Network, PBDS              |
|             | Fig. 5-13 Storage Building and Garage for PADS           | Fig. 6-13 Detail of Leachate Cycling Facilities for KMDS and PBDS    |
|             |                                                          | Fig. 6-14 Detail of Leachate Effluent Outlet for KMDS and PBDS, MPSP |
|             |                                                          | Fig. 6-15 Office Building for KMDS & PBDS                            |
|             |                                                          | Fig. 6-16 Storage Building and Garage for KMDS and PBDS              |
|             |                                                          |                                                                      |
|             |                                                          |                                                                      |