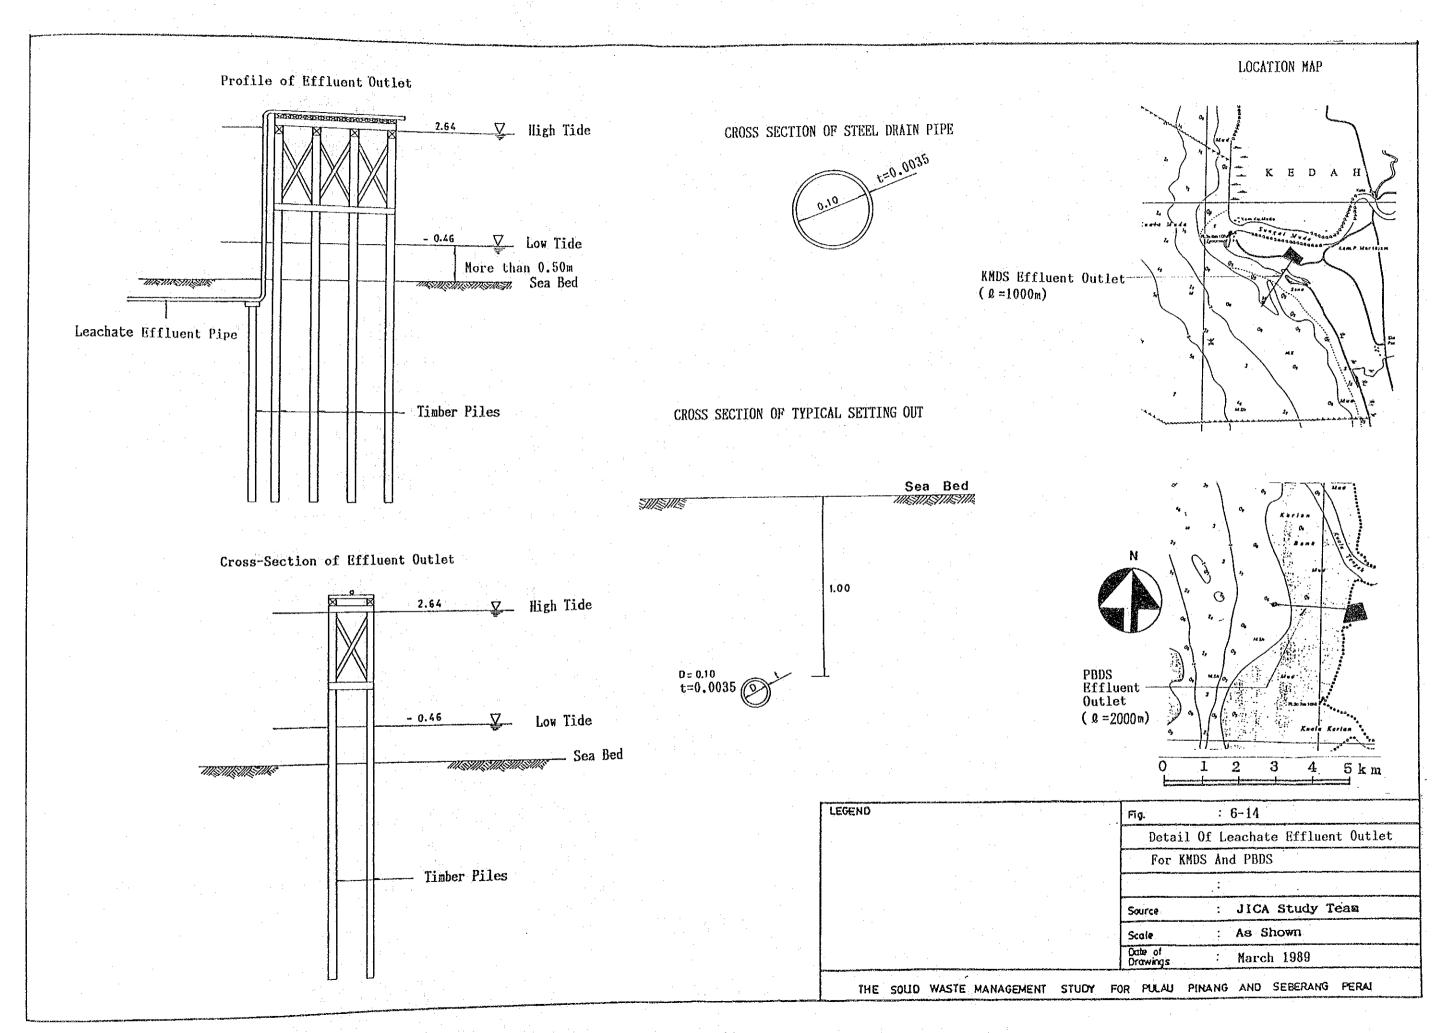

# SOLID WASTE MANAGEMENT STUDY FOR PULAU PINANG AND SEBERANG PERAI MUNICIPALITIES FINAL REPORT SUPPORTING REPORT VOLUME VI DRAWINGS

AUGUST 1989

JAPAN INTERNATIONAL COOPERATION AGENCY

国際協力事業団 20345

|             | LIS                                                      | ST OF DRAWINGS                                                       |
|-------------|----------------------------------------------------------|----------------------------------------------------------------------|
|             | MPPP                                                     | MPSP                                                                 |
|             | Immediate Improvement Plans                              | Immediate Improvement Plans                                          |
|             | Fig. 1-1 Immediate Improvement Plan for BSDS             | Fig. 2-1 Immediate Improvement Plan for Permatang Pauh Disposal Site |
|             | Fig. 1-2 Cross-section of Buffer Zone for BSDS           |                                                                      |
| :           | Fig. 1-3 Enclosing Net Fence for BSDS                    |                                                                      |
| ŧ           |                                                          |                                                                      |
| :           | Interim Measures                                         | Interim Measures                                                     |
|             | Fig. 3-1 Location of Sites for Interim Period            | Fig. 4-1 Interim Measure at PPDS                                     |
| ·<br>       | Fig. 3-2 Interim Measure at BSDS                         | Fig. 4-2 Details of Facilities                                       |
|             | Fig. 3-3 Interim Measure at JMPDS                        | Fig. 4-3 Pipe Culverts for PPDS                                      |
| Service of  | Fig. 3-4 Typical Cross Section of Facilities             | Fig. 4-4 Interim Measure at PBDS                                     |
|             |                                                          |                                                                      |
| <del></del> | Phase I Project                                          | Phase I Project                                                      |
|             | Fig. 5-1 Disposal Site Plan Phase I                      | Fig. 6-1 Disposal Site Plan Phase I, KMDS                            |
|             | Fig. 5-2 Typical Cross Section of The Main Facilities    | Fig. 6-2 Disposal Site Plan Phase I, PBDS                            |
|             | Fig. 5-3 Disposal Site Drainage System                   | Fig. 6-3 Typical Cross-Section of the Main Facilities                |
|             | Fig. 5-4 On-site Drainage Details                        | Fig. 6-4 Disposal Site Drainage System                               |
|             | Fig. 5-5 Initial Stage Development of Facilities Network | Fig. 6-5 On-Site Drainage Details                                    |
|             | Fig. 5-6 Surface Water Drainage In Reclaimed PADS        | Fig. 6-6 Initial Stage Development of Facilities Network, KMDS       |
| ٠           | Fig. 5-7 Replacement of Bridge at Kampung Bukit Kechil   | Fig. 6-7 Initial Stage Development of Facilities Network, PBDS       |
|             | Fig. 5-8 Final Development of Facilities Network         | Fig. 6-8 Surface Water Drainage in Reclaimed, KMDS                   |
|             | Fig. 5-9 Gas Removal and Leachate Collection Facilities  | Fig. 6-9 Surface Water Drainage in Reclaimed, PBDS                   |
|             | Fig. 5-10 Detail of Leachate Cycling Facilities for PADS | Fig. 6-10 Gas Removal and Leachate Collection Facilities             |
|             | Fig. 5-11 Detail of Leachate Effluent Outlet for PADS    | Fig. 6-11 Final Development of Facilities Network, KMDS              |
|             | Fig. 5-12 Office Building for PADS                       | Fig. 6-12 Final Development of Facilities Network, PBDS              |
|             | Fig. 5-13 Storage Building and Garage for PADS           | Fig. 6-13 Detail of Leachate Cycling Facilities for KMDS and PBDS    |
|             |                                                          | Fig. 6-14 Detail of Leachate Effluent Outlet for KMDS and PBDS, MPSP |
|             |                                                          | Fig. 6-15 Office Building for KMDS & PBDS                            |
|             |                                                          | Fig. 6-16 Storage Building and Garage for KMDS and PBDS              |
|             |                                                          |                                                                      |
|             |                                                          |                                                                      |