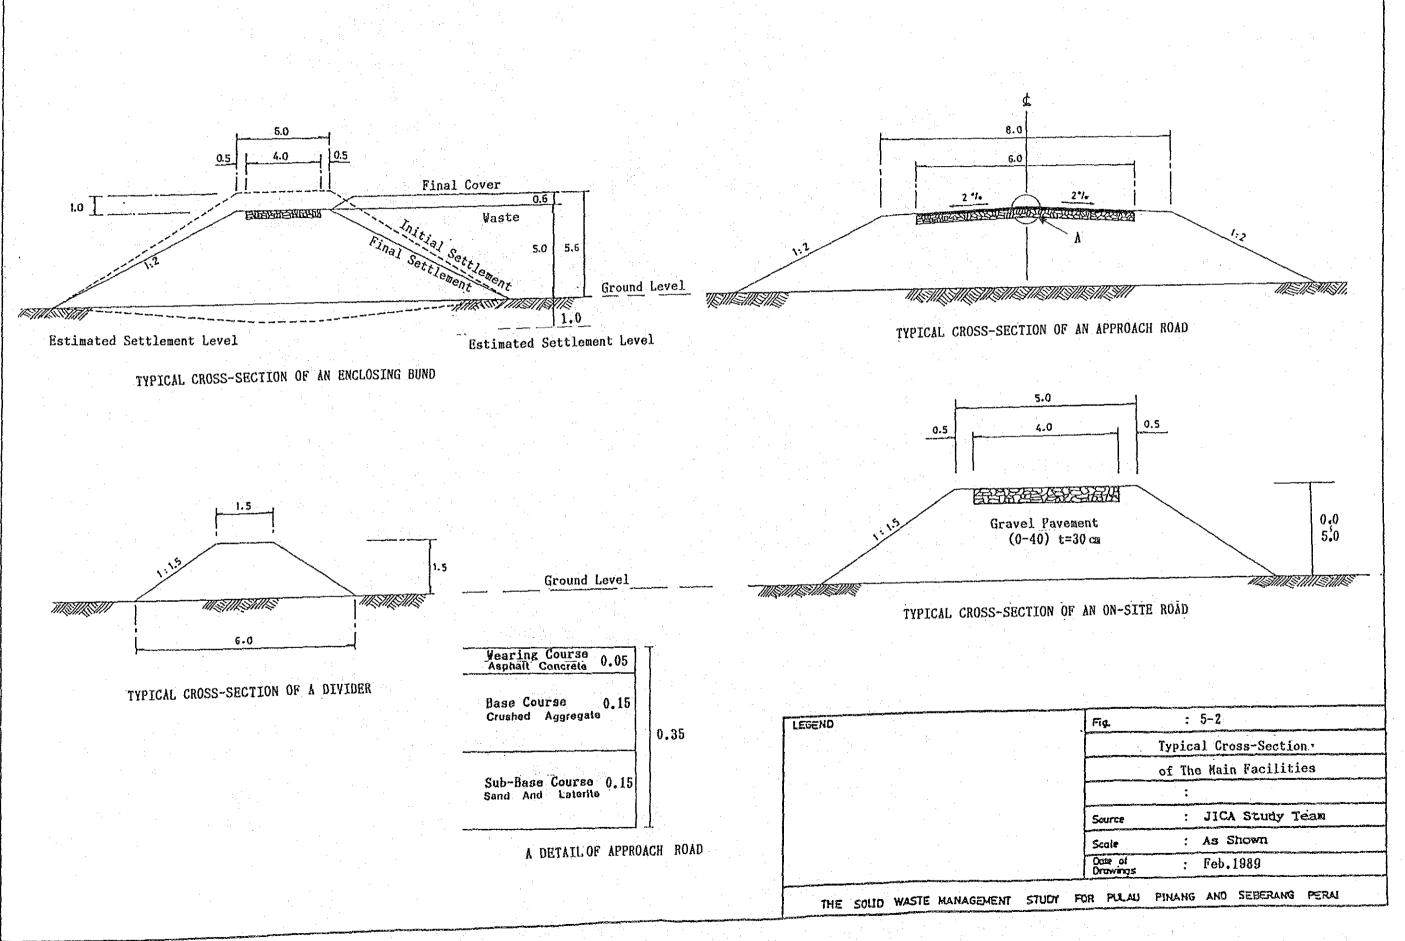

# SOLID WASTE MANAGEMENT STUDY FOR PULAU PINANG AND SEBERANG PERAI MUNICIPALITIES FINAL REPORT SUPPORTING REPORT VOLUME VI DRAWINGS

AUGUST 1989

JAPAN INTERNATIONAL COOPERATION AGENCY

国際協力事業団 20345

|             | LIS                                                      | ST OF DRAWINGS                                                       |
|-------------|----------------------------------------------------------|----------------------------------------------------------------------|
|             | MPPP                                                     | MPSP                                                                 |
|             | Immediate Improvement Plans                              | Immediate Improvement Plans                                          |
|             | Fig. 1-1 Immediate Improvement Plan for BSDS             | Fig. 2-1 Immediate Improvement Plan for Permatang Pauh Disposal Site |
|             | Fig. 1-2 Cross-section of Buffer Zone for BSDS           |                                                                      |
| :           | Fig. 1-3 Enclosing Net Fence for BSDS                    |                                                                      |
| ŧ           |                                                          |                                                                      |
| :           | Interim Measures                                         | Interim Measures                                                     |
|             | Fig. 3-1 Location of Sites for Interim Period            | Fig. 4-1 Interim Measure at PPDS                                     |
| ·<br>       | Fig. 3-2 Interim Measure at BSDS                         | Fig. 4-2 Details of Facilities                                       |
|             | Fig. 3-3 Interim Measure at JMPDS                        | Fig. 4-3 Pipe Culverts for PPDS                                      |
| Service of  | Fig. 3-4 Typical Cross Section of Facilities             | Fig. 4-4 Interim Measure at PBDS                                     |
|             |                                                          |                                                                      |
| <del></del> | Phase I Project                                          | Phase I Project                                                      |
|             | Fig. 5-1 Disposal Site Plan Phase I                      | Fig. 6-1 Disposal Site Plan Phase I, KMDS                            |
|             | Fig. 5-2 Typical Cross Section of The Main Facilities    | Fig. 6-2 Disposal Site Plan Phase I, PBDS                            |
|             | Fig. 5-3 Disposal Site Drainage System                   | Fig. 6-3 Typical Cross-Section of the Main Facilities                |
|             | Fig. 5-4 On-site Drainage Details                        | Fig. 6-4 Disposal Site Drainage System                               |
|             | Fig. 5-5 Initial Stage Development of Facilities Network | Fig. 6-5 On-Site Drainage Details                                    |
|             | Fig. 5-6 Surface Water Drainage In Reclaimed PADS        | Fig. 6-6 Initial Stage Development of Facilities Network, KMDS       |
| ٠           | Fig. 5-7 Replacement of Bridge at Kampung Bukit Kechil   | Fig. 6-7 Initial Stage Development of Facilities Network, PBDS       |
|             | Fig. 5-8 Final Development of Facilities Network         | Fig. 6-8 Surface Water Drainage in Reclaimed, KMDS                   |
|             | Fig. 5-9 Gas Removal and Leachate Collection Facilities  | Fig. 6-9 Surface Water Drainage in Reclaimed, PBDS                   |
|             | Fig. 5-10 Detail of Leachate Cycling Facilities for PADS | Fig. 6-10 Gas Removal and Leachate Collection Facilities             |
|             | Fig. 5-11 Detail of Leachate Effluent Outlet for PADS    | Fig. 6-11 Final Development of Facilities Network, KMDS              |
|             | Fig. 5-12 Office Building for PADS                       | Fig. 6-12 Final Development of Facilities Network, PBDS              |
|             | Fig. 5-13 Storage Building and Garage for PADS           | Fig. 6-13 Detail of Leachate Cycling Facilities for KMDS and PBDS    |
|             |                                                          | Fig. 6-14 Detail of Leachate Effluent Outlet for KMDS and PBDS, MPSP |
|             |                                                          | Fig. 6-15 Office Building for KMDS & PBDS                            |
|             |                                                          | Fig. 6-16 Storage Building and Garage for KMDS and PBDS              |
|             |                                                          |                                                                      |
|             |                                                          |                                                                      |