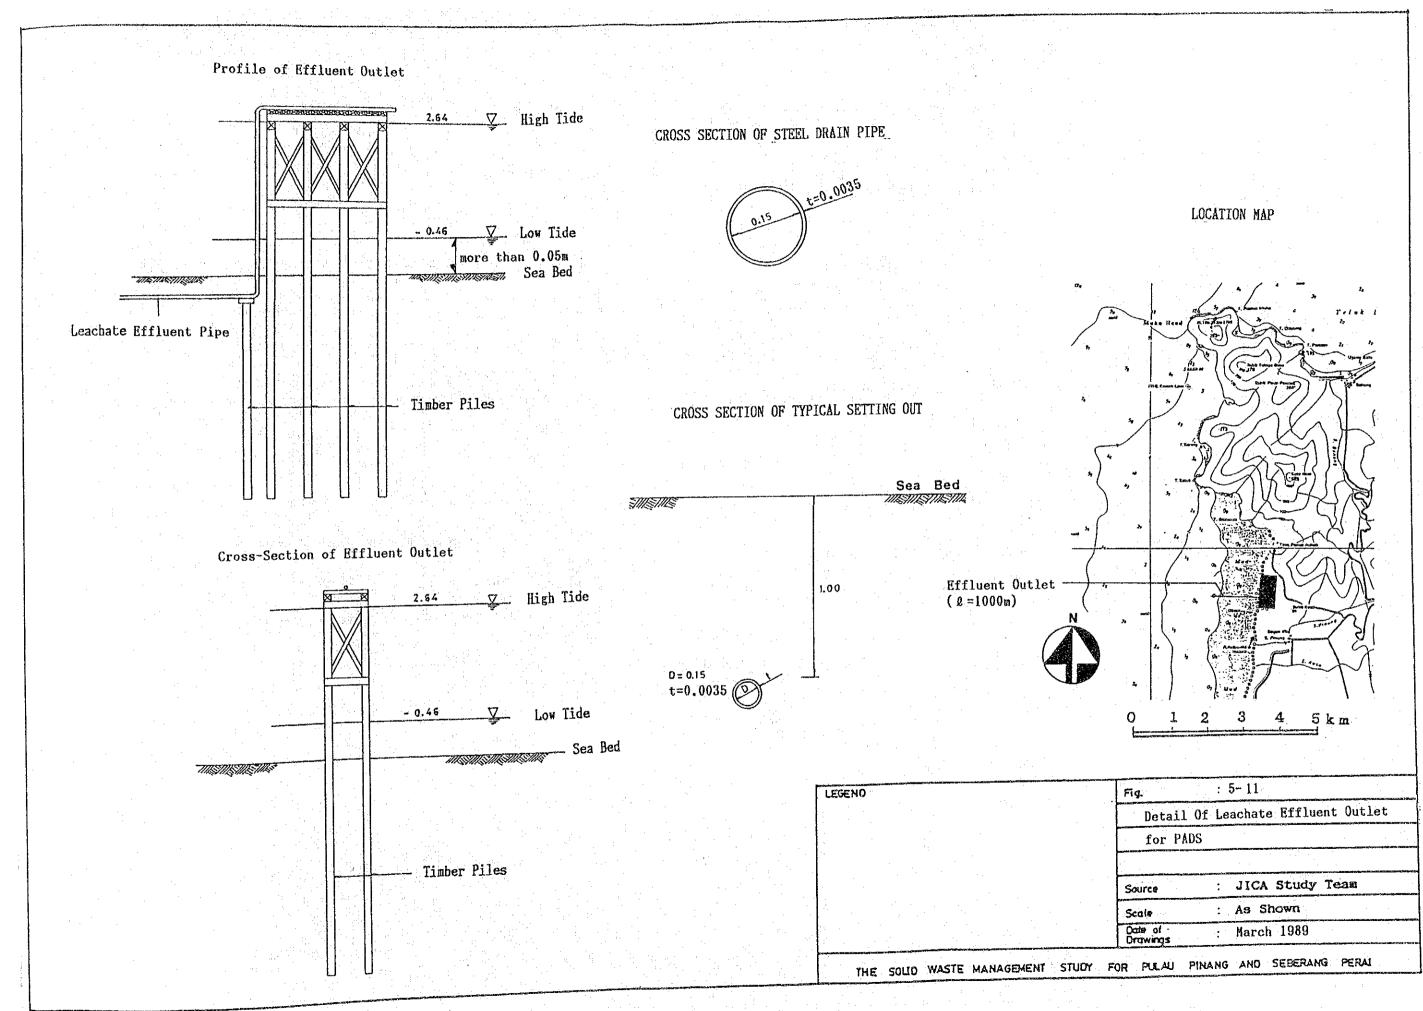

# SOLID WASTE MANAGEMENT STUDY FOR PULAU PINANG AND SEBERANG PERAI MUNICIPALITIES FINAL REPORT SUPPORTING REPORT VOLUME VI DRAWINGS

AUGUST 1989

JAPAN INTERNATIONAL COOPERATION AGENCY

国際協力事業団 20345

|             | LIS                                                      | ST OF DRAWINGS                                                       |
|-------------|----------------------------------------------------------|----------------------------------------------------------------------|
|             | MPPP                                                     | MPSP                                                                 |
|             | Immediate Improvement Plans                              | Immediate Improvement Plans                                          |
|             | Fig. 1-1 Immediate Improvement Plan for BSDS             | Fig. 2-1 Immediate Improvement Plan for Permatang Pauh Disposal Site |
|             | Fig. 1-2 Cross-section of Buffer Zone for BSDS           |                                                                      |
| :           | Fig. 1-3 Enclosing Net Fence for BSDS                    |                                                                      |
| ŧ           |                                                          |                                                                      |
| :           | Interim Measures                                         | Interim Measures                                                     |
|             | Fig. 3-1 Location of Sites for Interim Period            | Fig. 4-1 Interim Measure at PPDS                                     |
| ·<br>       | Fig. 3-2 Interim Measure at BSDS                         | Fig. 4-2 Details of Facilities                                       |
|             | Fig. 3-3 Interim Measure at JMPDS                        | Fig. 4-3 Pipe Culverts for PPDS                                      |
| Service of  | Fig. 3-4 Typical Cross Section of Facilities             | Fig. 4-4 Interim Measure at PBDS                                     |
|             |                                                          |                                                                      |
| <del></del> | Phase I Project                                          | Phase I Project                                                      |
|             | Fig. 5-1 Disposal Site Plan Phase I                      | Fig. 6-1 Disposal Site Plan Phase I, KMDS                            |
|             | Fig. 5-2 Typical Cross Section of The Main Facilities    | Fig. 6-2 Disposal Site Plan Phase I, PBDS                            |
|             | Fig. 5-3 Disposal Site Drainage System                   | Fig. 6-3 Typical Cross-Section of the Main Facilities                |
|             | Fig. 5-4 On-site Drainage Details                        | Fig. 6-4 Disposal Site Drainage System                               |
|             | Fig. 5-5 Initial Stage Development of Facilities Network | Fig. 6-5 On-Site Drainage Details                                    |
|             | Fig. 5-6 Surface Water Drainage In Reclaimed PADS        | Fig. 6-6 Initial Stage Development of Facilities Network, KMDS       |
| ٠           | Fig. 5-7 Replacement of Bridge at Kampung Bukit Kechil   | Fig. 6-7 Initial Stage Development of Facilities Network, PBDS       |
|             | Fig. 5-8 Final Development of Facilities Network         | Fig. 6-8 Surface Water Drainage in Reclaimed, KMDS                   |
|             | Fig. 5-9 Gas Removal and Leachate Collection Facilities  | Fig. 6-9 Surface Water Drainage in Reclaimed, PBDS                   |
|             | Fig. 5-10 Detail of Leachate Cycling Facilities for PADS | Fig. 6-10 Gas Removal and Leachate Collection Facilities             |
|             | Fig. 5-11 Detail of Leachate Effluent Outlet for PADS    | Fig. 6-11 Final Development of Facilities Network, KMDS              |
|             | Fig. 5-12 Office Building for PADS                       | Fig. 6-12 Final Development of Facilities Network, PBDS              |
|             | Fig. 5-13 Storage Building and Garage for PADS           | Fig. 6-13 Detail of Leachate Cycling Facilities for KMDS and PBDS    |
|             |                                                          | Fig. 6-14 Detail of Leachate Effluent Outlet for KMDS and PBDS, MPSP |
|             |                                                          | Fig. 6-15 Office Building for KMDS & PBDS                            |
|             |                                                          | Fig. 6-16 Storage Building and Garage for KMDS and PBDS              |
|             |                                                          |                                                                      |
|             |                                                          |                                                                      |