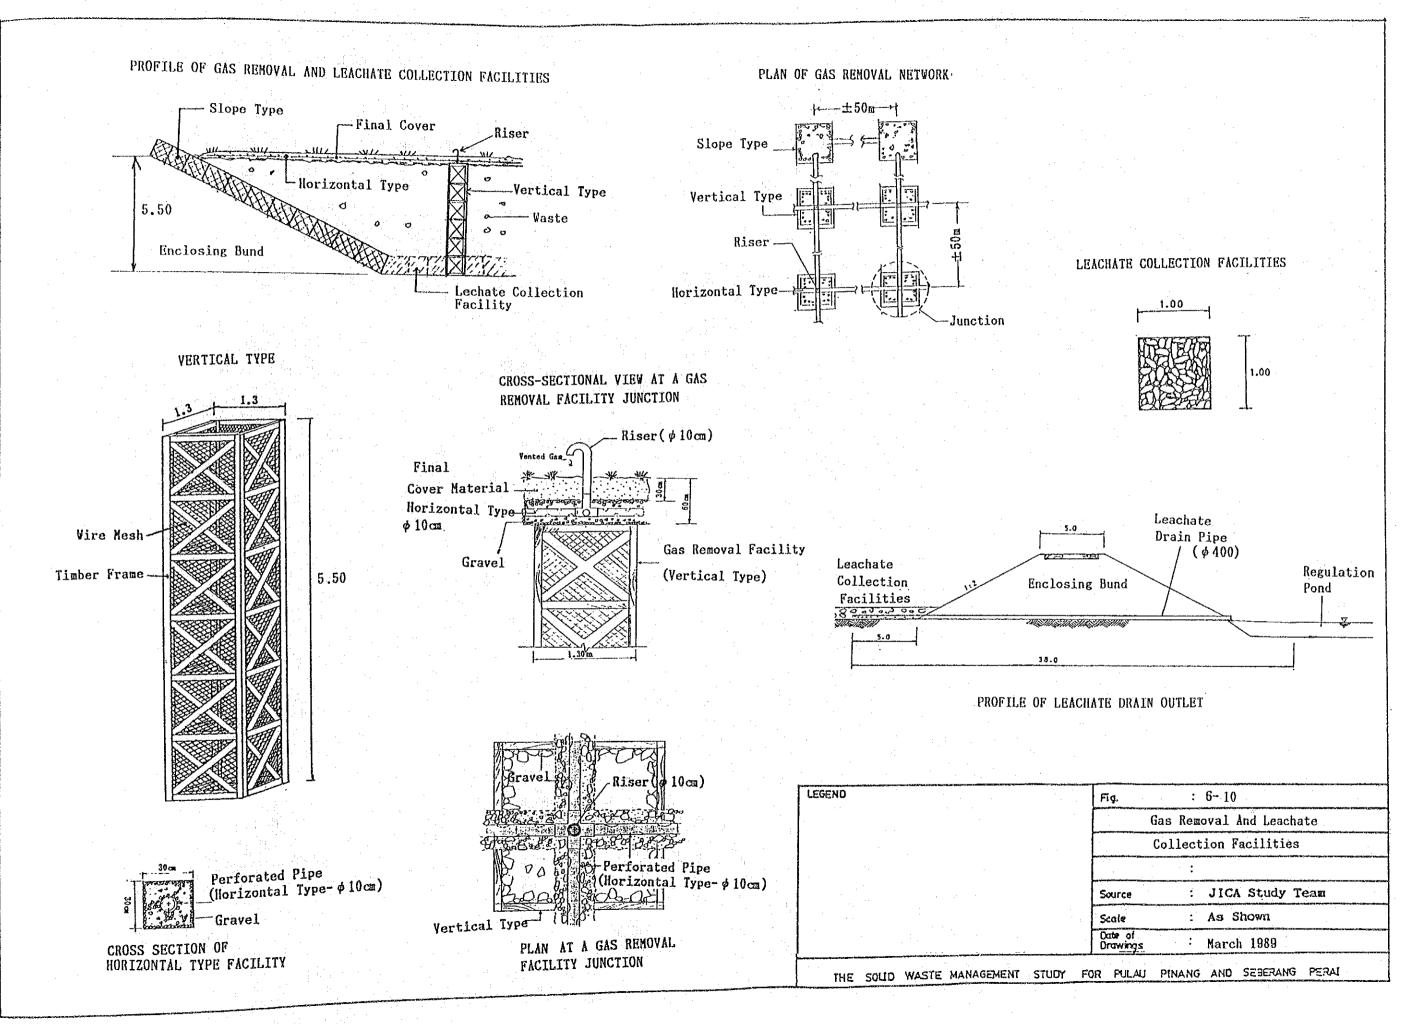

# SOLID WASTE MANAGEMENT STUDY FOR PULAU PINANG AND SEBERANG PERAI MUNICIPALITIES FINAL REPORT SUPPORTING REPORT VOLUME VI DRAWINGS

AUGUST 1989

JAPAN INTERNATIONAL COOPERATION AGENCY

国際協力事業団 20345

|             | LIS                                                      | ST OF DRAWINGS                                                       |
|-------------|----------------------------------------------------------|----------------------------------------------------------------------|
|             | MPPP                                                     | MPSP                                                                 |
|             | Immediate Improvement Plans                              | Immediate Improvement Plans                                          |
|             | Fig. 1-1 Immediate Improvement Plan for BSDS             | Fig. 2-1 Immediate Improvement Plan for Permatang Pauh Disposal Site |
|             | Fig. 1-2 Cross-section of Buffer Zone for BSDS           |                                                                      |
| :           | Fig. 1-3 Enclosing Net Fence for BSDS                    |                                                                      |
| ŧ           |                                                          |                                                                      |
| :           | Interim Measures                                         | Interim Measures                                                     |
|             | Fig. 3-1 Location of Sites for Interim Period            | Fig. 4-1 Interim Measure at PPDS                                     |
| ·<br>       | Fig. 3-2 Interim Measure at BSDS                         | Fig. 4-2 Details of Facilities                                       |
|             | Fig. 3-3 Interim Measure at JMPDS                        | Fig. 4-3 Pipe Culverts for PPDS                                      |
| Service of  | Fig. 3-4 Typical Cross Section of Facilities             | Fig. 4-4 Interim Measure at PBDS                                     |
|             |                                                          |                                                                      |
| <del></del> | Phase I Project                                          | Phase I Project                                                      |
|             | Fig. 5-1 Disposal Site Plan Phase I                      | Fig. 6-1 Disposal Site Plan Phase I, KMDS                            |
|             | Fig. 5-2 Typical Cross Section of The Main Facilities    | Fig. 6-2 Disposal Site Plan Phase I, PBDS                            |
|             | Fig. 5-3 Disposal Site Drainage System                   | Fig. 6-3 Typical Cross-Section of the Main Facilities                |
|             | Fig. 5-4 On-site Drainage Details                        | Fig. 6-4 Disposal Site Drainage System                               |
|             | Fig. 5-5 Initial Stage Development of Facilities Network | Fig. 6-5 On-Site Drainage Details                                    |
|             | Fig. 5-6 Surface Water Drainage In Reclaimed PADS        | Fig. 6-6 Initial Stage Development of Facilities Network, KMDS       |
| ٠           | Fig. 5-7 Replacement of Bridge at Kampung Bukit Kechil   | Fig. 6-7 Initial Stage Development of Facilities Network, PBDS       |
|             | Fig. 5-8 Final Development of Facilities Network         | Fig. 6-8 Surface Water Drainage in Reclaimed, KMDS                   |
|             | Fig. 5-9 Gas Removal and Leachate Collection Facilities  | Fig. 6-9 Surface Water Drainage in Reclaimed, PBDS                   |
|             | Fig. 5-10 Detail of Leachate Cycling Facilities for PADS | Fig. 6-10 Gas Removal and Leachate Collection Facilities             |
|             | Fig. 5-11 Detail of Leachate Effluent Outlet for PADS    | Fig. 6-11 Final Development of Facilities Network, KMDS              |
|             | Fig. 5-12 Office Building for PADS                       | Fig. 6-12 Final Development of Facilities Network, PBDS              |
|             | Fig. 5-13 Storage Building and Garage for PADS           | Fig. 6-13 Detail of Leachate Cycling Facilities for KMDS and PBDS    |
|             |                                                          | Fig. 6-14 Detail of Leachate Effluent Outlet for KMDS and PBDS, MPSP |
|             |                                                          | Fig. 6-15 Office Building for KMDS & PBDS                            |
|             |                                                          | Fig. 6-16 Storage Building and Garage for KMDS and PBDS              |
|             |                                                          |                                                                      |
|             |                                                          |                                                                      |