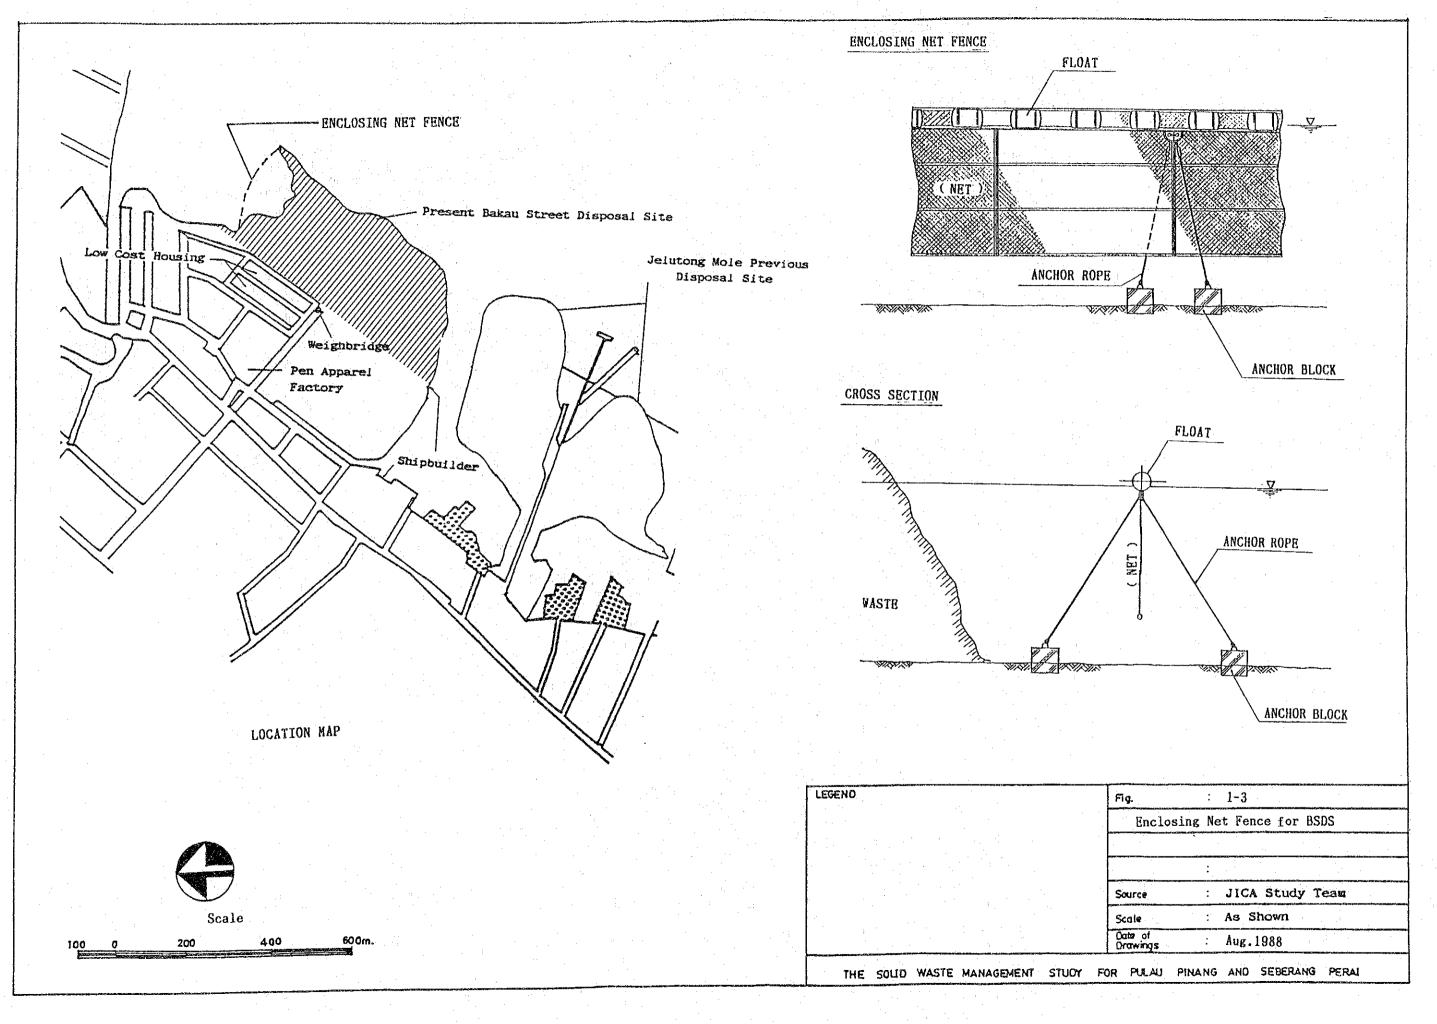

# SOLID WASTE MANAGEMENT STUDY FOR PULAU PINANG AND SEBERANG PERAI MUNICIPALITIES FINAL REPORT SUPPORTING REPORT VOLUME VI DRAWINGS

AUGUST 1989

JAPAN INTERNATIONAL COOPERATION AGENCY

国際協力事業団 20345

|             | LIS                                                      | ST OF DRAWINGS                                                       |
|-------------|----------------------------------------------------------|----------------------------------------------------------------------|
|             | MPPP                                                     | MPSP                                                                 |
|             | Immediate Improvement Plans                              | Immediate Improvement Plans                                          |
|             | Fig. 1-1 Immediate Improvement Plan for BSDS             | Fig. 2-1 Immediate Improvement Plan for Permatang Pauh Disposal Site |
|             | Fig. 1-2 Cross-section of Buffer Zone for BSDS           |                                                                      |
| :           | Fig. 1-3 Enclosing Net Fence for BSDS                    |                                                                      |
| ŧ           |                                                          |                                                                      |
| :           | Interim Measures                                         | Interim Measures                                                     |
|             | Fig. 3-1 Location of Sites for Interim Period            | Fig. 4-1 Interim Measure at PPDS                                     |
| ·<br>       | Fig. 3-2 Interim Measure at BSDS                         | Fig. 4-2 Details of Facilities                                       |
|             | Fig. 3-3 Interim Measure at JMPDS                        | Fig. 4-3 Pipe Culverts for PPDS                                      |
| Service of  | Fig. 3-4 Typical Cross Section of Facilities             | Fig. 4-4 Interim Measure at PBDS                                     |
|             |                                                          |                                                                      |
| <del></del> | Phase I Project                                          | Phase I Project                                                      |
|             | Fig. 5-1 Disposal Site Plan Phase I                      | Fig. 6-1 Disposal Site Plan Phase I, KMDS                            |
|             | Fig. 5-2 Typical Cross Section of The Main Facilities    | Fig. 6-2 Disposal Site Plan Phase I, PBDS                            |
|             | Fig. 5-3 Disposal Site Drainage System                   | Fig. 6-3 Typical Cross-Section of the Main Facilities                |
|             | Fig. 5-4 On-site Drainage Details                        | Fig. 6-4 Disposal Site Drainage System                               |
|             | Fig. 5-5 Initial Stage Development of Facilities Network | Fig. 6-5 On-Site Drainage Details                                    |
|             | Fig. 5-6 Surface Water Drainage In Reclaimed PADS        | Fig. 6-6 Initial Stage Development of Facilities Network, KMDS       |
| ٠           | Fig. 5-7 Replacement of Bridge at Kampung Bukit Kechil   | Fig. 6-7 Initial Stage Development of Facilities Network, PBDS       |
|             | Fig. 5-8 Final Development of Facilities Network         | Fig. 6-8 Surface Water Drainage in Reclaimed, KMDS                   |
|             | Fig. 5-9 Gas Removal and Leachate Collection Facilities  | Fig. 6-9 Surface Water Drainage in Reclaimed, PBDS                   |
|             | Fig. 5-10 Detail of Leachate Cycling Facilities for PADS | Fig. 6-10 Gas Removal and Leachate Collection Facilities             |
|             | Fig. 5-11 Detail of Leachate Effluent Outlet for PADS    | Fig. 6-11 Final Development of Facilities Network, KMDS              |
|             | Fig. 5-12 Office Building for PADS                       | Fig. 6-12 Final Development of Facilities Network, PBDS              |
|             | Fig. 5-13 Storage Building and Garage for PADS           | Fig. 6-13 Detail of Leachate Cycling Facilities for KMDS and PBDS    |
|             |                                                          | Fig. 6-14 Detail of Leachate Effluent Outlet for KMDS and PBDS, MPSP |
|             |                                                          | Fig. 6-15 Office Building for KMDS & PBDS                            |
|             |                                                          | Fig. 6-16 Storage Building and Garage for KMDS and PBDS              |
|             |                                                          |                                                                      |
|             |                                                          |                                                                      |