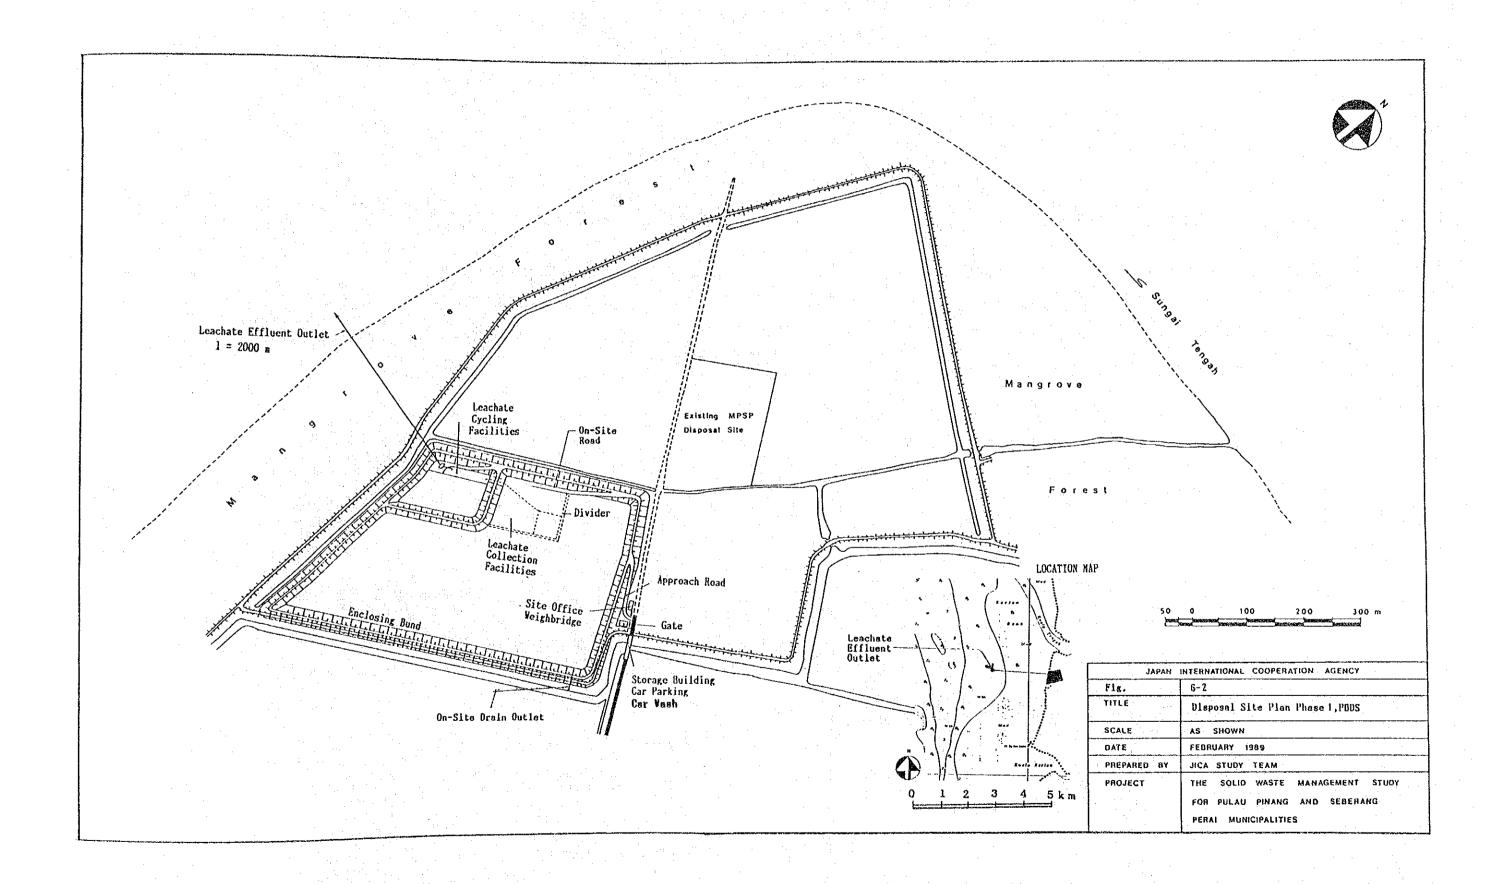

# SOLID WASTE MANAGEMENT STUDY FOR PULAU PINANG AND SEBERANG PERAI MUNICIPALITIES FINAL REPORT SUPPORTING REPORT VOLUME VI DRAWINGS

AUGUST 1989

JAPAN INTERNATIONAL COOPERATION AGENCY

国際協力事業団 20345

|             | LIS                                                      | ST OF DRAWINGS                                                       |
|-------------|----------------------------------------------------------|----------------------------------------------------------------------|
|             | MPPP                                                     | MPSP                                                                 |
|             | Immediate Improvement Plans                              | Immediate Improvement Plans                                          |
|             | Fig. 1-1 Immediate Improvement Plan for BSDS             | Fig. 2-1 Immediate Improvement Plan for Permatang Pauh Disposal Site |
|             | Fig. 1-2 Cross-section of Buffer Zone for BSDS           |                                                                      |
| :           | Fig. 1-3 Enclosing Net Fence for BSDS                    |                                                                      |
| ŧ           |                                                          |                                                                      |
| :           | Interim Measures                                         | Interim Measures                                                     |
|             | Fig. 3-1 Location of Sites for Interim Period            | Fig. 4-1 Interim Measure at PPDS                                     |
| ·<br>       | Fig. 3-2 Interim Measure at BSDS                         | Fig. 4-2 Details of Facilities                                       |
|             | Fig. 3-3 Interim Measure at JMPDS                        | Fig. 4-3 Pipe Culverts for PPDS                                      |
| Service of  | Fig. 3-4 Typical Cross Section of Facilities             | Fig. 4-4 Interim Measure at PBDS                                     |
|             |                                                          |                                                                      |
| <del></del> | Phase I Project                                          | Phase I Project                                                      |
|             | Fig. 5-1 Disposal Site Plan Phase I                      | Fig. 6-1 Disposal Site Plan Phase I, KMDS                            |
|             | Fig. 5-2 Typical Cross Section of The Main Facilities    | Fig. 6-2 Disposal Site Plan Phase I, PBDS                            |
|             | Fig. 5-3 Disposal Site Drainage System                   | Fig. 6-3 Typical Cross-Section of the Main Facilities                |
|             | Fig. 5-4 On-site Drainage Details                        | Fig. 6-4 Disposal Site Drainage System                               |
|             | Fig. 5-5 Initial Stage Development of Facilities Network | Fig. 6-5 On-Site Drainage Details                                    |
|             | Fig. 5-6 Surface Water Drainage In Reclaimed PADS        | Fig. 6-6 Initial Stage Development of Facilities Network, KMDS       |
| ٠           | Fig. 5-7 Replacement of Bridge at Kampung Bukit Kechil   | Fig. 6-7 Initial Stage Development of Facilities Network, PBDS       |
|             | Fig. 5-8 Final Development of Facilities Network         | Fig. 6-8 Surface Water Drainage in Reclaimed, KMDS                   |
|             | Fig. 5-9 Gas Removal and Leachate Collection Facilities  | Fig. 6-9 Surface Water Drainage in Reclaimed, PBDS                   |
|             | Fig. 5-10 Detail of Leachate Cycling Facilities for PADS | Fig. 6-10 Gas Removal and Leachate Collection Facilities             |
|             | Fig. 5-11 Detail of Leachate Effluent Outlet for PADS    | Fig. 6-11 Final Development of Facilities Network, KMDS              |
|             | Fig. 5-12 Office Building for PADS                       | Fig. 6-12 Final Development of Facilities Network, PBDS              |
|             | Fig. 5-13 Storage Building and Garage for PADS           | Fig. 6-13 Detail of Leachate Cycling Facilities for KMDS and PBDS    |
|             |                                                          | Fig. 6-14 Detail of Leachate Effluent Outlet for KMDS and PBDS, MPSP |
|             |                                                          | Fig. 6-15 Office Building for KMDS & PBDS                            |
|             |                                                          | Fig. 6-16 Storage Building and Garage for KMDS and PBDS              |
|             |                                                          |                                                                      |
|             |                                                          |                                                                      |