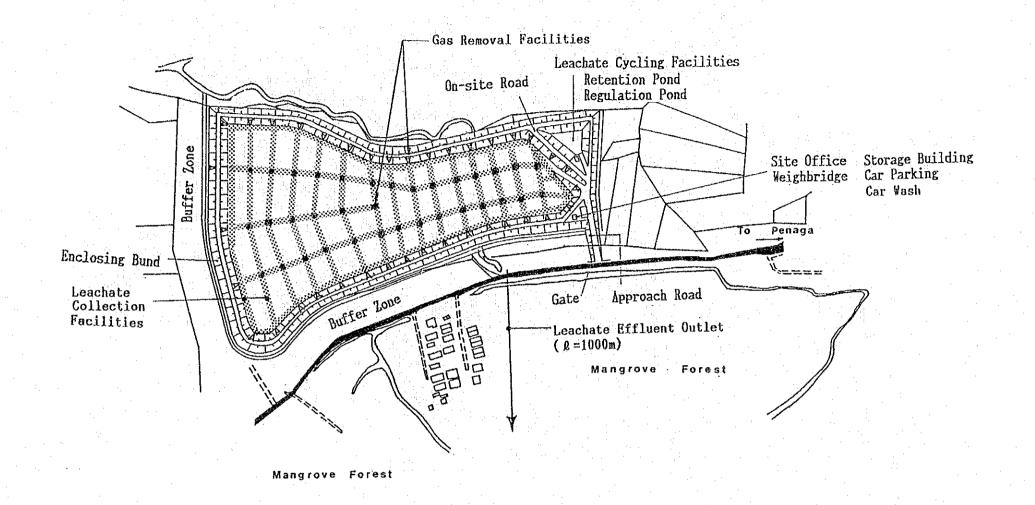

# SOLID WASTE MANAGEMENT STUDY FOR PULAU PINANG AND SEBERANG PERAI MUNICIPALITIES FINAL REPORT SUPPORTING REPORT VOLUME VI DRAWINGS

AUGUST 1989

JAPAN INTERNATIONAL COOPERATION AGENCY

国際協力事業団 20345

|             | LIS                                                      | ST OF DRAWINGS                                                       |
|-------------|----------------------------------------------------------|----------------------------------------------------------------------|
|             | MPPP                                                     | MPSP                                                                 |
|             | Immediate Improvement Plans                              | Immediate Improvement Plans                                          |
|             | Fig. 1-1 Immediate Improvement Plan for BSDS             | Fig. 2-1 Immediate Improvement Plan for Permatang Pauh Disposal Site |
|             | Fig. 1-2 Cross-section of Buffer Zone for BSDS           |                                                                      |
| :           | Fig. 1-3 Enclosing Net Fence for BSDS                    |                                                                      |
| ŧ           |                                                          |                                                                      |
| :           | Interim Measures                                         | Interim Measures                                                     |
|             | Fig. 3-1 Location of Sites for Interim Period            | Fig. 4-1 Interim Measure at PPDS                                     |
| ·<br>       | Fig. 3-2 Interim Measure at BSDS                         | Fig. 4-2 Details of Facilities                                       |
|             | Fig. 3-3 Interim Measure at JMPDS                        | Fig. 4-3 Pipe Culverts for PPDS                                      |
| Service of  | Fig. 3-4 Typical Cross Section of Facilities             | Fig. 4-4 Interim Measure at PBDS                                     |
|             |                                                          |                                                                      |
| <del></del> | Phase I Project                                          | Phase I Project                                                      |
|             | Fig. 5-1 Disposal Site Plan Phase I                      | Fig. 6-1 Disposal Site Plan Phase I, KMDS                            |
|             | Fig. 5-2 Typical Cross Section of The Main Facilities    | Fig. 6-2 Disposal Site Plan Phase I, PBDS                            |
|             | Fig. 5-3 Disposal Site Drainage System                   | Fig. 6-3 Typical Cross-Section of the Main Facilities                |
|             | Fig. 5-4 On-site Drainage Details                        | Fig. 6-4 Disposal Site Drainage System                               |
|             | Fig. 5-5 Initial Stage Development of Facilities Network | Fig. 6-5 On-Site Drainage Details                                    |
|             | Fig. 5-6 Surface Water Drainage In Reclaimed PADS        | Fig. 6-6 Initial Stage Development of Facilities Network, KMDS       |
| ٠           | Fig. 5-7 Replacement of Bridge at Kampung Bukit Kechil   | Fig. 6-7 Initial Stage Development of Facilities Network, PBDS       |
|             | Fig. 5-8 Final Development of Facilities Network         | Fig. 6-8 Surface Water Drainage in Reclaimed, KMDS                   |
|             | Fig. 5-9 Gas Removal and Leachate Collection Facilities  | Fig. 6-9 Surface Water Drainage in Reclaimed, PBDS                   |
|             | Fig. 5-10 Detail of Leachate Cycling Facilities for PADS | Fig. 6-10 Gas Removal and Leachate Collection Facilities             |
|             | Fig. 5-11 Detail of Leachate Effluent Outlet for PADS    | Fig. 6-11 Final Development of Facilities Network, KMDS              |
|             | Fig. 5-12 Office Building for PADS                       | Fig. 6-12 Final Development of Facilities Network, PBDS              |
|             | Fig. 5-13 Storage Building and Garage for PADS           | Fig. 6-13 Detail of Leachate Cycling Facilities for KMDS and PBDS    |
|             |                                                          | Fig. 6-14 Detail of Leachate Effluent Outlet for KMDS and PBDS, MPSP |
|             |                                                          | Fig. 6-15 Office Building for KMDS & PBDS                            |
|             |                                                          | Fig. 6-16 Storage Building and Garage for KMDS and PBDS              |
|             |                                                          |                                                                      |
|             |                                                          |                                                                      |