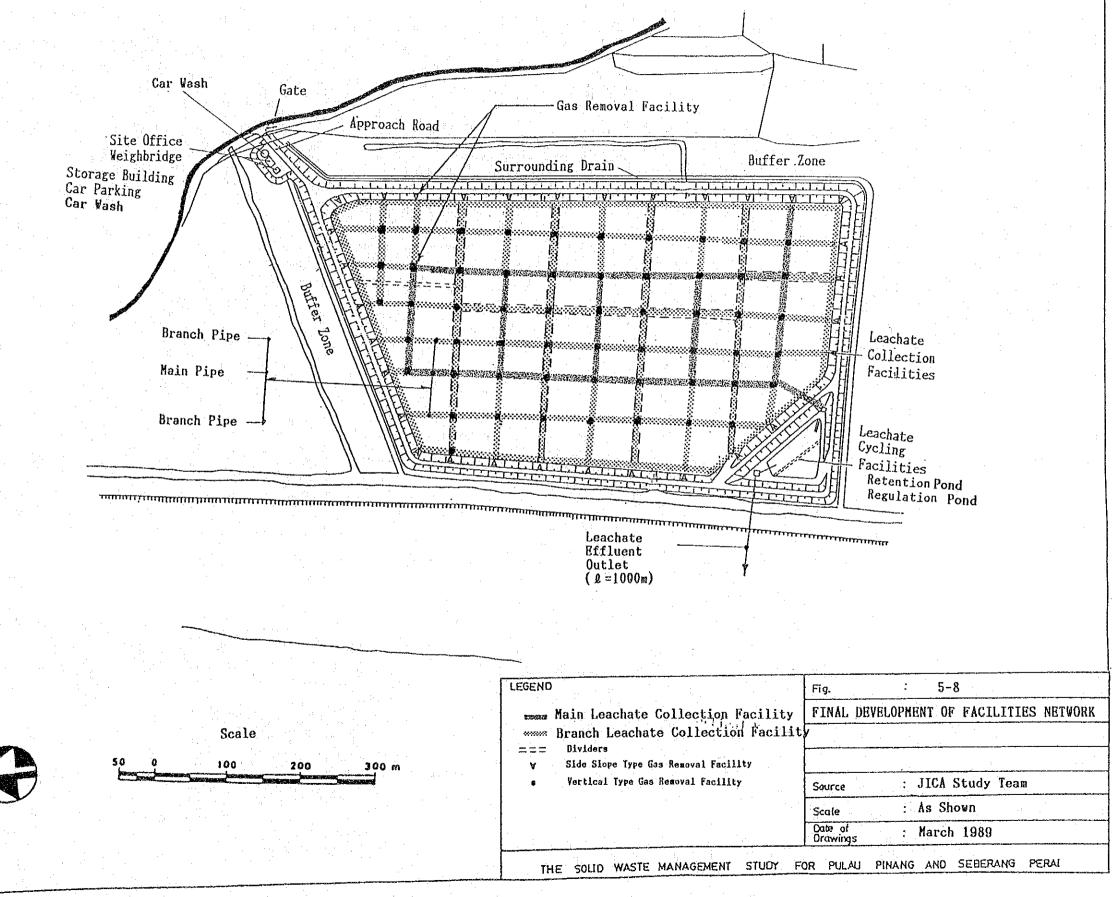

# SOLID WASTE MANAGEMENT STUDY FOR PULAU PINANG AND SEBERANG PERAI MUNICIPALITIES FINAL REPORT SUPPORTING REPORT VOLUME VI DRAWINGS

AUGUST 1989

JAPAN INTERNATIONAL COOPERATION AGENCY

国際協力事業団 20345

|             | LIS                                                      | ST OF DRAWINGS                                                       |
|-------------|----------------------------------------------------------|----------------------------------------------------------------------|
|             | MPPP                                                     | MPSP                                                                 |
|             | Immediate Improvement Plans                              | Immediate Improvement Plans                                          |
|             | Fig. 1-1 Immediate Improvement Plan for BSDS             | Fig. 2-1 Immediate Improvement Plan for Permatang Pauh Disposal Site |
|             | Fig. 1-2 Cross-section of Buffer Zone for BSDS           |                                                                      |
| :           | Fig. 1-3 Enclosing Net Fence for BSDS                    |                                                                      |
| ŧ           |                                                          |                                                                      |
| :           | Interim Measures                                         | Interim Measures                                                     |
|             | Fig. 3-1 Location of Sites for Interim Period            | Fig. 4-1 Interim Measure at PPDS                                     |
| ·<br>       | Fig. 3-2 Interim Measure at BSDS                         | Fig. 4-2 Details of Facilities                                       |
|             | Fig. 3-3 Interim Measure at JMPDS                        | Fig. 4-3 Pipe Culverts for PPDS                                      |
| Service of  | Fig. 3-4 Typical Cross Section of Facilities             | Fig. 4-4 Interim Measure at PBDS                                     |
|             |                                                          |                                                                      |
| <del></del> | Phase I Project                                          | Phase I Project                                                      |
|             | Fig. 5-1 Disposal Site Plan Phase I                      | Fig. 6-1 Disposal Site Plan Phase I, KMDS                            |
|             | Fig. 5-2 Typical Cross Section of The Main Facilities    | Fig. 6-2 Disposal Site Plan Phase I, PBDS                            |
|             | Fig. 5-3 Disposal Site Drainage System                   | Fig. 6-3 Typical Cross-Section of the Main Facilities                |
|             | Fig. 5-4 On-site Drainage Details                        | Fig. 6-4 Disposal Site Drainage System                               |
|             | Fig. 5-5 Initial Stage Development of Facilities Network | Fig. 6-5 On-Site Drainage Details                                    |
|             | Fig. 5-6 Surface Water Drainage In Reclaimed PADS        | Fig. 6-6 Initial Stage Development of Facilities Network, KMDS       |
| ٠           | Fig. 5-7 Replacement of Bridge at Kampung Bukit Kechil   | Fig. 6-7 Initial Stage Development of Facilities Network, PBDS       |
|             | Fig. 5-8 Final Development of Facilities Network         | Fig. 6-8 Surface Water Drainage in Reclaimed, KMDS                   |
|             | Fig. 5-9 Gas Removal and Leachate Collection Facilities  | Fig. 6-9 Surface Water Drainage in Reclaimed, PBDS                   |
|             | Fig. 5-10 Detail of Leachate Cycling Facilities for PADS | Fig. 6-10 Gas Removal and Leachate Collection Facilities             |
|             | Fig. 5-11 Detail of Leachate Effluent Outlet for PADS    | Fig. 6-11 Final Development of Facilities Network, KMDS              |
|             | Fig. 5-12 Office Building for PADS                       | Fig. 6-12 Final Development of Facilities Network, PBDS              |
|             | Fig. 5-13 Storage Building and Garage for PADS           | Fig. 6-13 Detail of Leachate Cycling Facilities for KMDS and PBDS    |
|             |                                                          | Fig. 6-14 Detail of Leachate Effluent Outlet for KMDS and PBDS, MPSP |
|             |                                                          | Fig. 6-15 Office Building for KMDS & PBDS                            |
|             |                                                          | Fig. 6-16 Storage Building and Garage for KMDS and PBDS              |
|             |                                                          |                                                                      |
|             |                                                          |                                                                      |