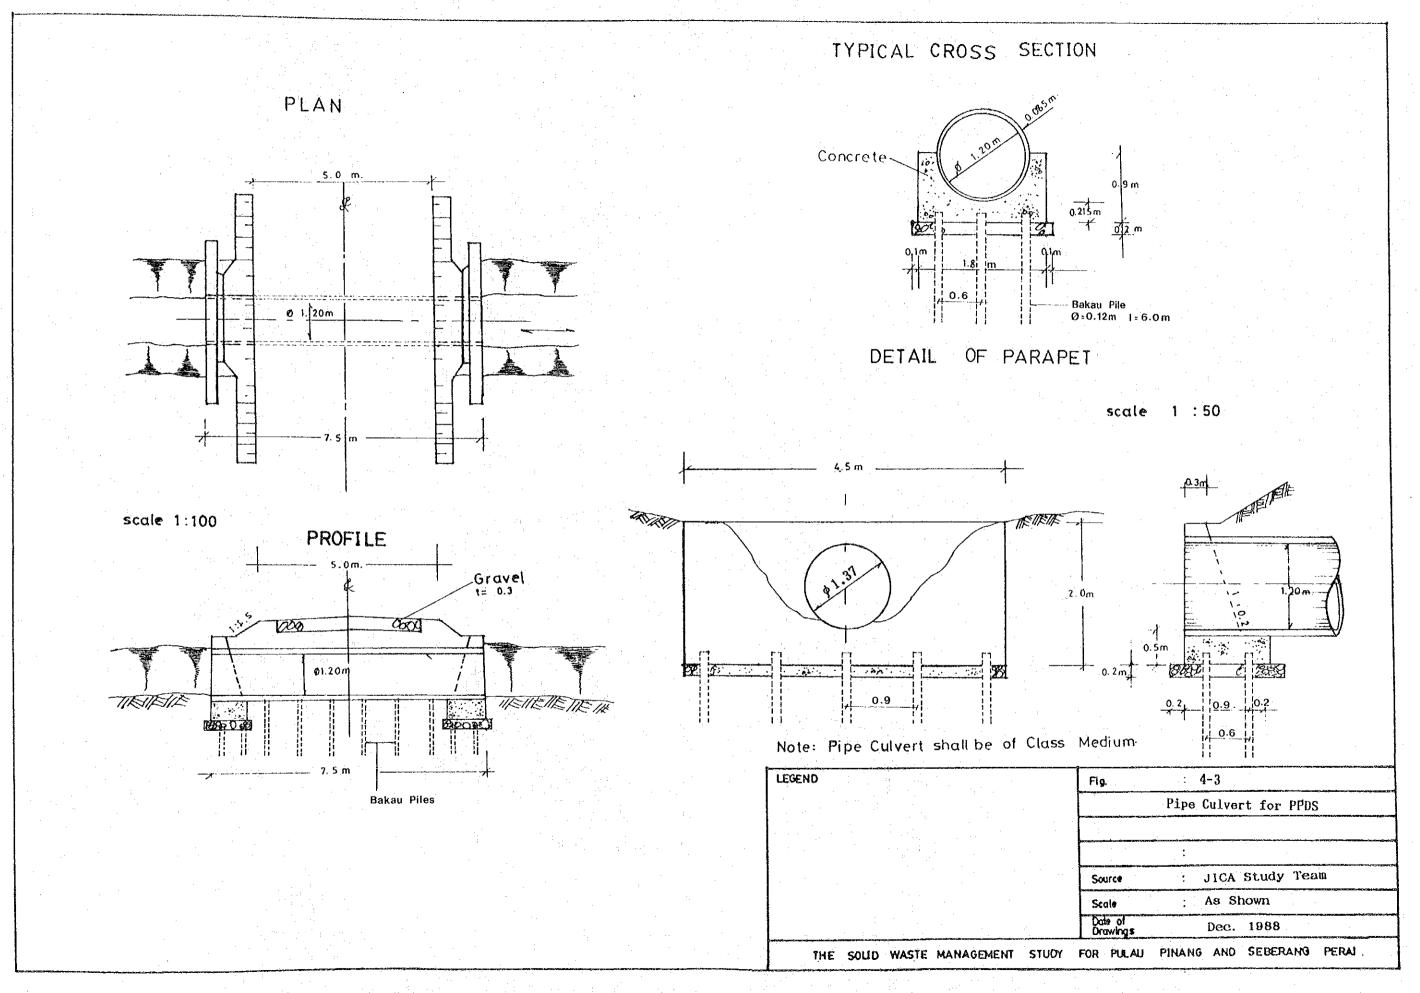

# SOLID WASTE MANAGEMENT STUDY FOR PULAU PINANG AND SEBERANG PERAI MUNICIPALITIES FINAL REPORT SUPPORTING REPORT VOLUME VI DRAWINGS

AUGUST 1989

JAPAN INTERNATIONAL COOPERATION AGENCY

国際協力事業団 20345

|             | LIS                                                      | ST OF DRAWINGS                                                       |
|-------------|----------------------------------------------------------|----------------------------------------------------------------------|
|             | MPPP                                                     | MPSP                                                                 |
|             | Immediate Improvement Plans                              | Immediate Improvement Plans                                          |
|             | Fig. 1-1 Immediate Improvement Plan for BSDS             | Fig. 2-1 Immediate Improvement Plan for Permatang Pauh Disposal Site |
|             | Fig. 1-2 Cross-section of Buffer Zone for BSDS           |                                                                      |
| :           | Fig. 1-3 Enclosing Net Fence for BSDS                    |                                                                      |
| ŧ           |                                                          |                                                                      |
| :           | Interim Measures                                         | Interim Measures                                                     |
|             | Fig. 3-1 Location of Sites for Interim Period            | Fig. 4-1 Interim Measure at PPDS                                     |
| ·<br>       | Fig. 3-2 Interim Measure at BSDS                         | Fig. 4-2 Details of Facilities                                       |
|             | Fig. 3-3 Interim Measure at JMPDS                        | Fig. 4-3 Pipe Culverts for PPDS                                      |
| Service of  | Fig. 3-4 Typical Cross Section of Facilities             | Fig. 4-4 Interim Measure at PBDS                                     |
|             |                                                          |                                                                      |
| <del></del> | Phase I Project                                          | Phase I Project                                                      |
|             | Fig. 5-1 Disposal Site Plan Phase I                      | Fig. 6-1 Disposal Site Plan Phase I, KMDS                            |
|             | Fig. 5-2 Typical Cross Section of The Main Facilities    | Fig. 6-2 Disposal Site Plan Phase I, PBDS                            |
|             | Fig. 5-3 Disposal Site Drainage System                   | Fig. 6-3 Typical Cross-Section of the Main Facilities                |
|             | Fig. 5-4 On-site Drainage Details                        | Fig. 6-4 Disposal Site Drainage System                               |
|             | Fig. 5-5 Initial Stage Development of Facilities Network | Fig. 6-5 On-Site Drainage Details                                    |
|             | Fig. 5-6 Surface Water Drainage In Reclaimed PADS        | Fig. 6-6 Initial Stage Development of Facilities Network, KMDS       |
| ٠           | Fig. 5-7 Replacement of Bridge at Kampung Bukit Kechil   | Fig. 6-7 Initial Stage Development of Facilities Network, PBDS       |
|             | Fig. 5-8 Final Development of Facilities Network         | Fig. 6-8 Surface Water Drainage in Reclaimed, KMDS                   |
|             | Fig. 5-9 Gas Removal and Leachate Collection Facilities  | Fig. 6-9 Surface Water Drainage in Reclaimed, PBDS                   |
|             | Fig. 5-10 Detail of Leachate Cycling Facilities for PADS | Fig. 6-10 Gas Removal and Leachate Collection Facilities             |
|             | Fig. 5-11 Detail of Leachate Effluent Outlet for PADS    | Fig. 6-11 Final Development of Facilities Network, KMDS              |
|             | Fig. 5-12 Office Building for PADS                       | Fig. 6-12 Final Development of Facilities Network, PBDS              |
|             | Fig. 5-13 Storage Building and Garage for PADS           | Fig. 6-13 Detail of Leachate Cycling Facilities for KMDS and PBDS    |
|             |                                                          | Fig. 6-14 Detail of Leachate Effluent Outlet for KMDS and PBDS, MPSP |
|             |                                                          | Fig. 6-15 Office Building for KMDS & PBDS                            |
|             |                                                          | Fig. 6-16 Storage Building and Garage for KMDS and PBDS              |
|             |                                                          |                                                                      |
|             |                                                          |                                                                      |