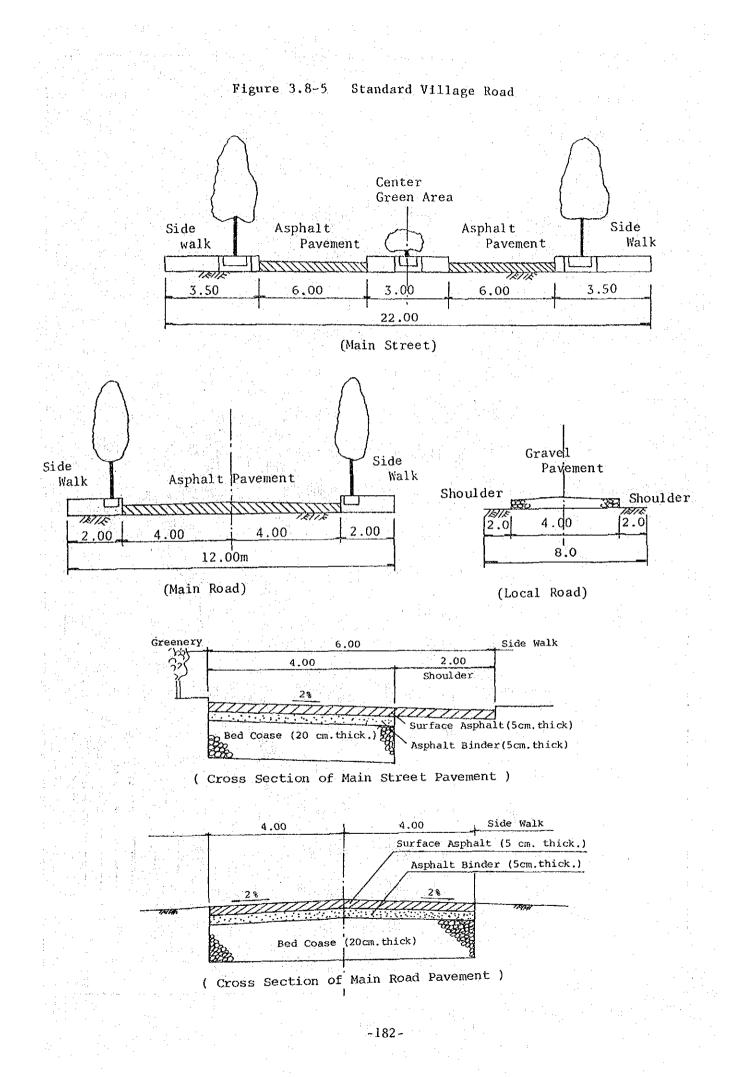

r to maintain and develop the new communities.

- The main facilities to be provided are primary schools, preparatory schools, health units, public offices (police station, post office, telephone office, fire station, etc.), community centers, cooperation/association, mosques, cemeteries, etc.

Table 3.8-1 shows the necessary public and social facilities for settlement, service and central villages.

- (2) Service/Central villages
  - Since the service and central villages will be in the existing villages, the public service facilities in these villages will be developed with the improvement, restoration, extension, and new installation depending upon the condition of existing facilities.

Numbers of the public and social facilities to be improved or constructed are shown in Table 3.8-2.









# Table 3.8-1 Public and Social Facilities of Settlement, Service and Central Villages

| Name of Facilities     | Small Village<br>No. of Bldgs.