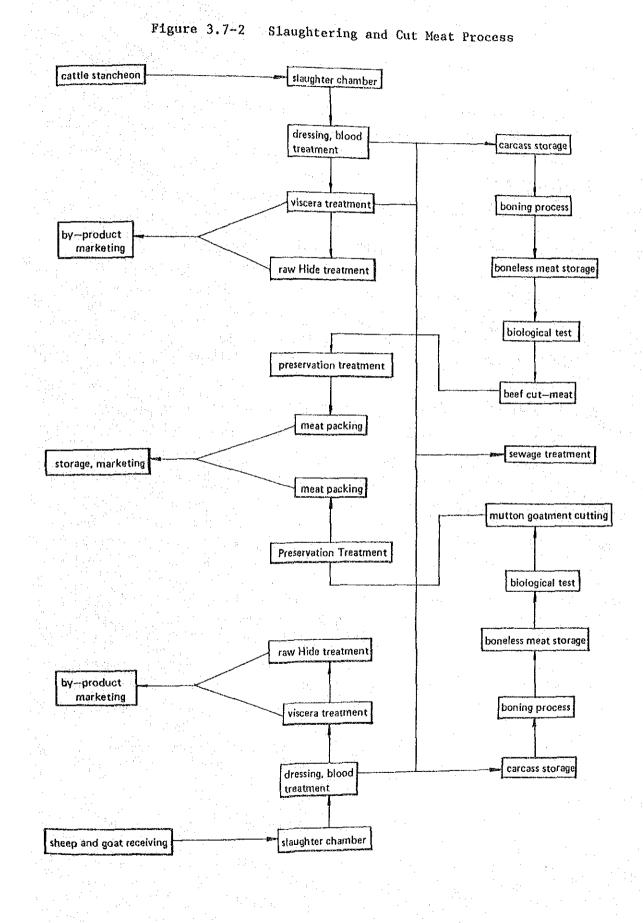

Two industries are planned; that is, an oil extraction and refining plant (Figure 3.7-1) and a combination plant composed of slaughterhouse and cut meat preparation, package, and storage line, for beef and goat/mutton (Figure 3.7-2).

Production of both processing plants is projected as shown in Table 3.7-2. Raw hide material is salt-treated and sent to tanneries outside the Governorate. Olive oil cakes are returned to farmers for supplementary animal feeds.