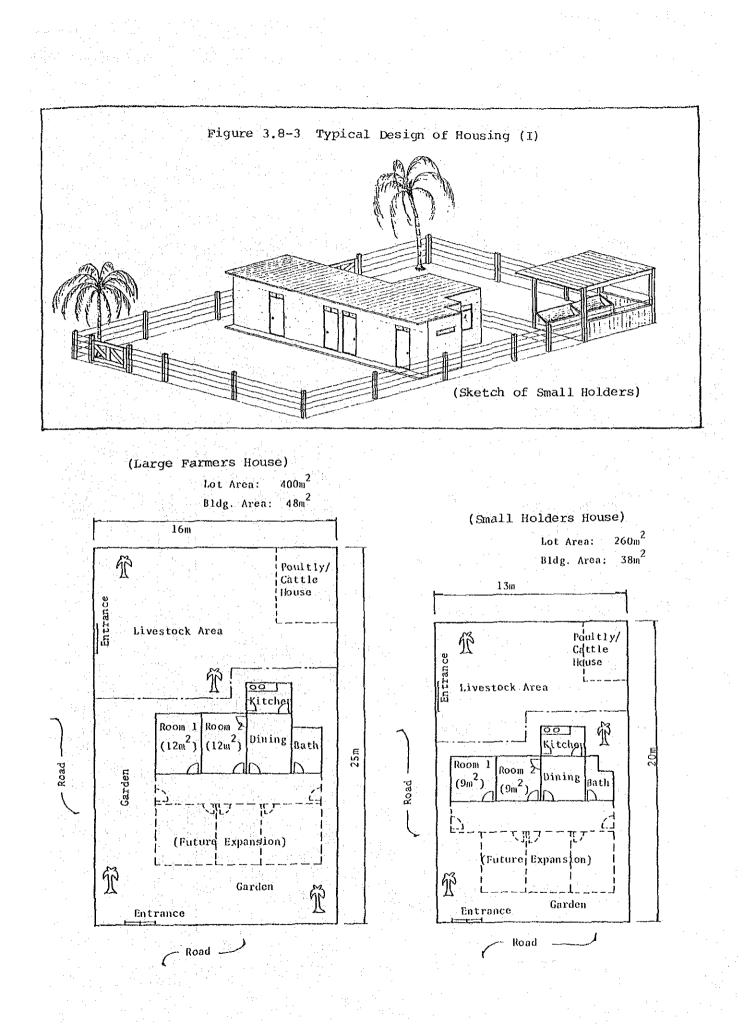

n

In the villages, the public and social facilities are to be arranged in order to enhance the functions of the whole villages.

> The windbreaks of 15 - 17 m wide are to be provided around the villages in order to prevent strong wind from carrying sand dust into the villages, thereby reserving the living environment good.

> The mosques, public offices, community centers, cooperative/association offices, health units, markets/shops, etc. are to be arranged in the center of the villages.

The sewage treatment plants and cemeteries shall be arranged outside the villages.

In order to enhance the living environment and make spare time utilized effectively, the parks, open spaces, and soccer grounds shall be widely arranged.

Figure 3.8-4 shows a typical layout of a settlement village.







-172-



Typical Design of Housing (II) Figure 3.8-3

-173-

- Road



-174-



## 3.8.3. Social Infrastructure

## 1) Village Roads

Village roads are divided into the following 3 types:

Main street

being a main internal through way in the center of the village.

having a function of access road for all vehicles and inhabitants

the roadway shall be asphalt paved, with wide sidewalk. A central island with greenery shall separate a respective direction of traffic. Sidewalks shall be bordered with greenery to improve the pedestrians' environment.

#### Main road

being the main access roads to the village.

having the function of a connecting road between villages and between a feeder roads/ farm roads and trunk roads.

having 2 asphalt lanes per direction, and a sidewalk with greenery.