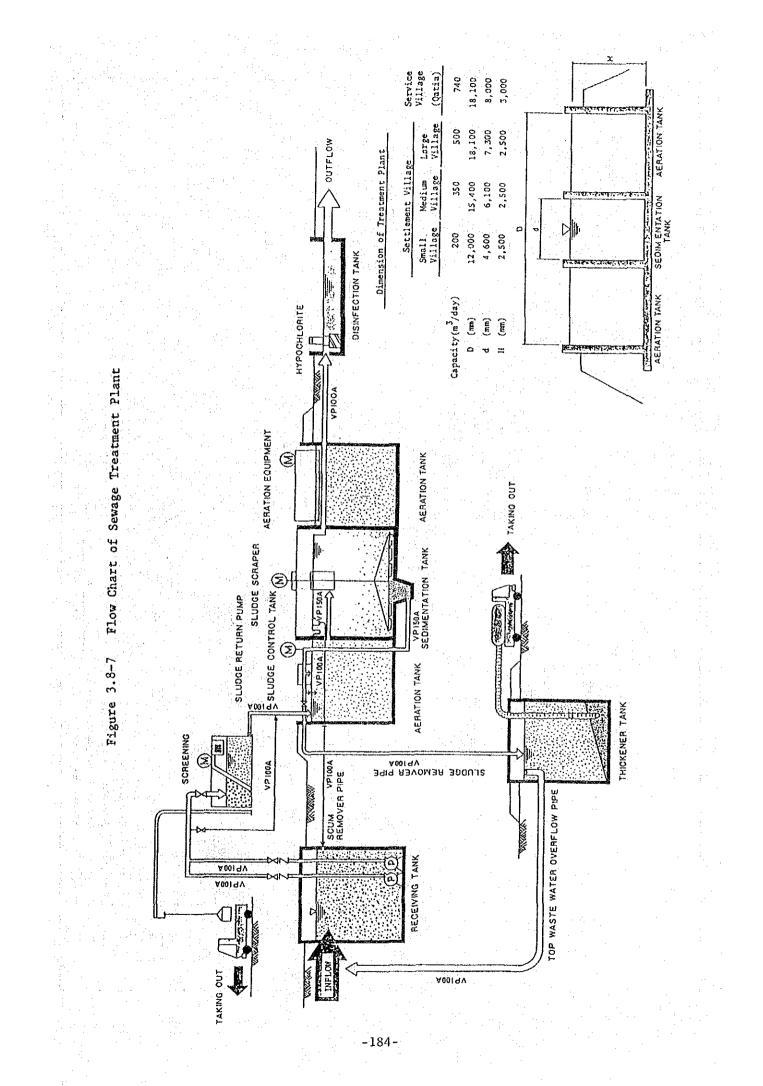

maintain and develop the new communities.

- The main facilities to be provided are primary schools, preparatory schools, health units, public offices (police station, post office, telephone office, fire station, etc.), community centers, cooperation/association, mosques, cemeteries, etc.

Table 3.8-1 shows the necessary public and social facilities for settlement, service and central villages.

- (2) Service/Central villages
  - Since the service and central villages will be in the existing villages, the public service facilities in these villages will be developed with the improvement, restoration, extension, and new installation depending upon the condition of existing facilities.

Numbers of the public and social facilities to be improved or constructed are shown in Table 3.8-2.









# Table 3.8-1 Public and Social Facilities of Settlement, Service and Central Villages

| Name of Facilities     | Small Village<br>No. of Bldgs.