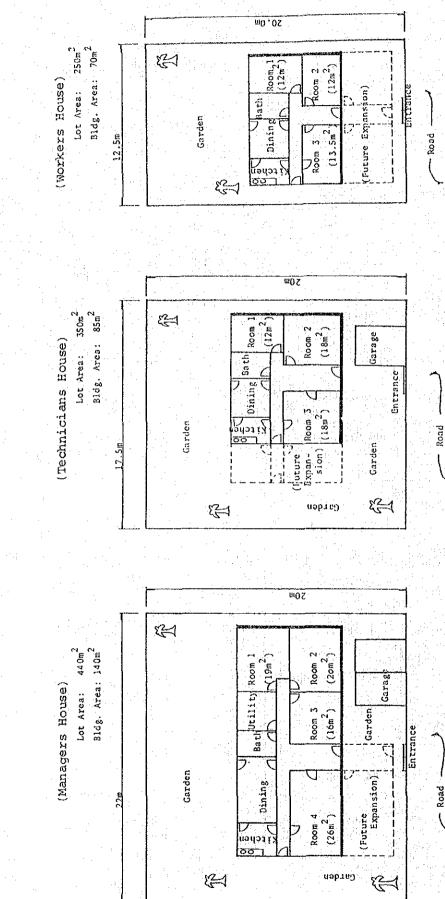

villages, the public and social facilities are to be arranged in order to enhance the functions of the whole villages.

> The windbreaks of 15 - 17 m wide are to be provided around the villages in order to prevent strong wind from carrying sand dust into the villages, thereby reserving the living environment good.

> The mosques, public offices, community centers, cooperative/association offices, health units, markets/shops, etc. are to be arranged in the center of the villages.

The sewage treatment plants and cemeteries shall be arranged outside the villages.

In order to enhance the living environment and make spare time utilized effectively, the parks, open spaces, and soccer grounds shall be widely arranged.

Figure 3.8-4 shows a typical layout of a settlement village.







-172-



Typical Design of Housing (II) Figure 3.8-3

-173-

- Road



-174-



## 3.8.3. Social Infrastructure

## 1) Village Roads

Village roads are divided into the following 3 types:

Main street

being a main internal through way in the center of the village.

having a function of access road for all vehicles and inhabitants

the roadway shall be asphalt paved, with wide sidewalk. A central island with greenery shall separate a respective direction of traffic. Sidewalks shall be bordered with greenery to improve the pedestrians' environment.

#### Main road

being the main access roads to the village.

having the function of a connecting road between villages and between a feeder roads/ farm roads and trunk roads.

having 2 asphalt lanes per direction, and a sidewalk with greenery.

#### Lo