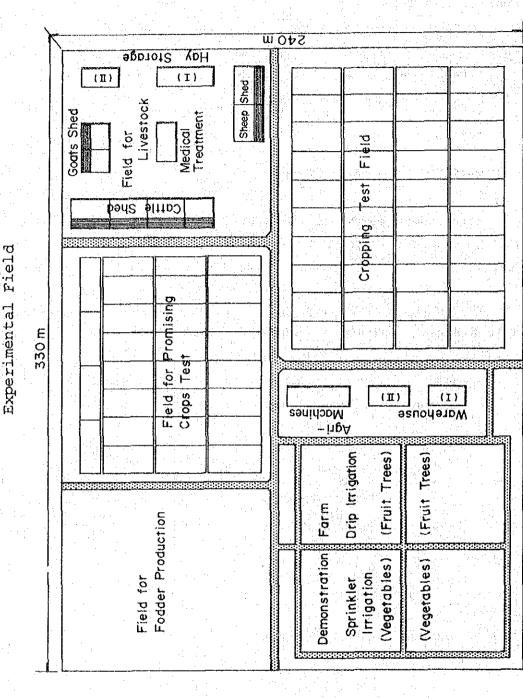

-------------------------------------|
| Building               | : : | about 2,500 sq.m (office,<br>laboratory, training room etc.)      |
| Experimental farm      | :   | about 20 feddan (drip/sprinkler<br>irrigation and crop test etc.) |
| Vehicles               | :   | Jeep, Pick-up, Truck, Motorcycle                                  |
| Agricultural Machinery | •   | Tractor (4 wheel, 2 wheel), Sprayer etc.                          |
| Wells                  | :   | 2 places                                                          |

After construction of El Salam Canal, the experimental farm will be expanded. Figures 3.10-1 and 3.10-2 show the plan of Center.

Figure 3. 10-1 Layout of Agricultural Development Center (1)



Layout of Agricultural Development Center (2) Figure 3.10-1



-195-

# Figure 3.10-2 Floor Plan of Agricultural Development Center.







2nd Floor (420m<sup>2</sup>)

# CHAPTER 4. PROJECT IMPLEMENTATION PLAN

#### 4.1. Project Organization

#### 4.1.1. Executing Agency

This project is composed of various fields of subprojects. The following executing agencies will be in charge of these subprojects in line with the specialization each component.

|   | Component                                                  | Executing Agency |
|---|------------------------------------------------------------|------------------|
| 0 | Arrangement of infrastructures                             | MOD (SDA)        |
| 0 | Extension of the El Salam Canal-                           | 、 /              |
| o | Crossing of the Suez Canal by siphon structure