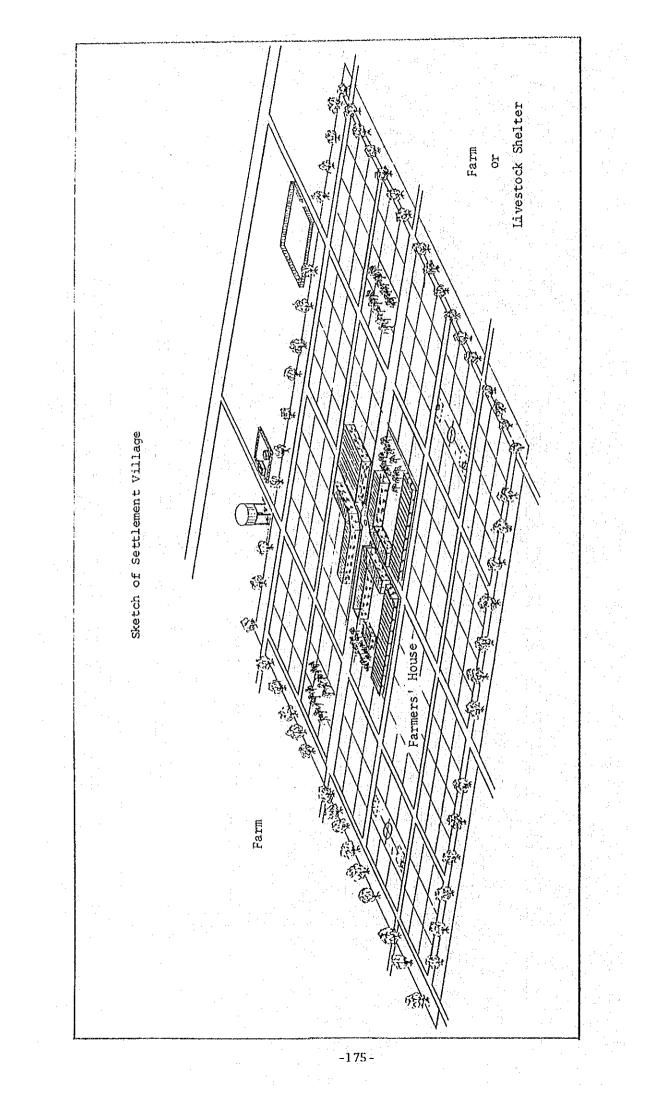

to enhance the functions of the whole villages.

> The windbreaks of 15 - 17 m wide are to be provided around the villages in order to prevent strong wind from carrying sand dust into the villages, thereby reserving the living environment good.

> The mosques, public offices, community centers, cooperative/association offices, health units, markets/shops, etc. are to be arranged in the center of the villages.

The sewage treatment plants and cemeteries shall be arranged outside the villages.

In order to enhance the living environment and make spare time utilized effectively, the parks, open spaces, and soccer grounds shall be widely arranged.

Figure 3.8-4 shows a typical layout of a settlement village.







-172-



Typical Design of Housing (II) Figure 3.8-3

-173-

- Road



-174-



## 3.8.3. Social Infrastructure

## 1) Village Roads

Village roads are divided into the following 3 types:

Main street

being a main internal through way in the center of the village.

having a function of access road for all vehicles and inhabitants

the roadway shall be asphalt paved, with wide sidewalk. A central island with greenery shall separate a respective direction of traffic. Sidewalks shall be bordered with greenery to improve the pedestrians' environment.

#### Main road

being the main access roads to the village.

having the function of a connecting road between villages and between a feeder roads/ farm roads and trunk roads.

having 2 asphalt lanes per direction, and a sidewalk with greenery.

#### Local road

providing access to and within the residential area for small