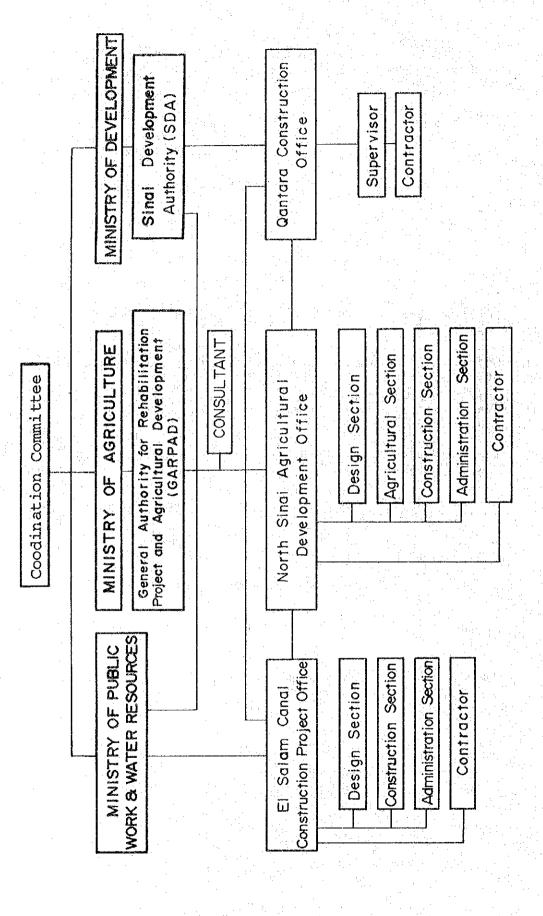

|
| <b>0</b> | MPWWR    | <ul> <li>Project Officer</li> <li>Mechanical and Electrical Engineer</li> <li>Project Office of the El Salam Canal</li> </ul> |
| 0        | MOD      | ° Project Officer<br>° SDA                                                                                                    |

The functions of the coordinating committee will be as described below:

- 1) Coordination among agencies with regard to the implementation of the project.
- 2) Overall management and monitoring the progress of the construction work.
- 3) Final decision making on principal and important matters concerning the implementation of the project.
- 4) Securing of the project particularly from the financial and funding aspects.

Figure 4-1-1 Organization for Executing Agency



-200-

## 4.2. Construction Schedule

## 4.2.1. Method of Construction

The construction work shall be carried out on a contract basis hiring contractors through international competitive tendering. The contractors shall be capable and familiar with the construction work of the project, and shall have sufficient experience for the working in Egypt.

The contractors of the siphon structure to cross the Suez Canal, the pumping stations and the inlet from the El Salam Canal which requires the most sophisticated techniques will be specially selected through competitive tendering after nomination of the qualified tenderers through company qualification which examines technical abilities.

The participation of engineering consultants with wide experience and knowledge on this specific technica