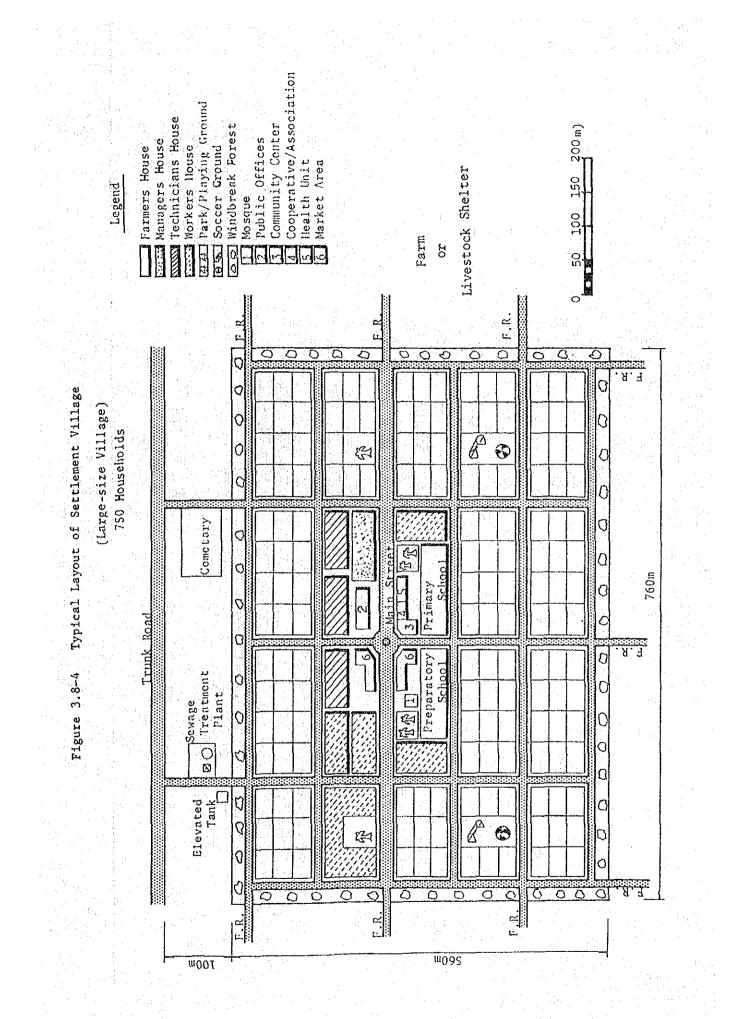

in order to enhance the functions of the whole villages.

> The windbreaks of 15 - 17 m wide are to be provided around the villages in order to prevent strong wind from carrying sand dust into the villages, thereby reserving the living environment good.

> The mosques, public offices, community centers, cooperative/association offices, health units, markets/shops, etc. are to be arranged in the center of the villages.

The sewage treatment plants and cemeteries shall be arranged outside the villages.

In order to enhance the living environment and make spare time utilized effectively, the parks, open spaces, and soccer grounds shall be widely arranged.

Figure 3.8-4 shows a typical layout of a settlement village.







-172-



Typical Design of Housing (II) Figure 3.8-3

-173-

- Road



-174-



## 3.8.3. Social Infrastructure

## 1) Village Roads

Village roads are divided into the following 3 types:

Main street

being a main internal through way in the center of the village.

having a function of access road for all vehicles and inhabitants

the roadway shall be asphalt paved, with wide sidewalk. A central island with greenery shall separate a respective direction of traffic. Sidewalks shall be bordered with greenery to improve the pedestrians' environment.

#### Main road

being the main access roads to the village.

having the function of a connecting road between villages and between a feeder roads/ farm roads and trunk roads.

having 2 asphalt lanes per direction, and a sidewalk with greenery.

#### Local road

providing access to and within the residential area