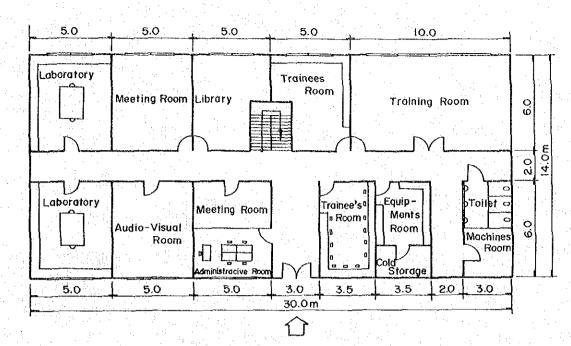

bout 2,500 sq.m (office,<br>laboratory, training room etc.)      |
| Experimental farm      | :   | about 20 feddan (drip/sprinkler<br>irrigation and crop test etc.) |
| Vehicles               | :   | Jeep, Pick-up, Truck, Motorcycle                                  |
| Agricultural Machinery | •   | Tractor (4 wheel, 2 wheel), Sprayer etc.                          |
| Wells                  | :   | 2 places                                                          |

After construction of El Salam Canal, the experimental farm will be expanded. Figures 3.10-1 and 3.10-2 show the plan of Center.

Figure 3. 10-1 Layout of Agricultural Development Center (1)



Layout of Agricultural Development Center (2) Figure 3.10-1



-195-

# Figure 3.10-2 Floor Plan of Agricultural Development Center.







2nd Floor (420m<sup>2</sup>)

# CHAPTER 4. PROJECT IMPLEMENTATION PLAN

#### 4.1. Project Organization

#### 4.1.1. Executing Agency

This project is composed of various fields of subprojects. The following executing agencies will be in charge of these subprojects in line with the specialization each component.

|   | Component                                                  | Executing Agency |
|---|------------------------------------------------------------|------------------|
| 0 | Arrangement of infrastructures                             | MOD (SDA)        |
| 0 | Extension of the El Salam Canal-                           | 、 /              |
| o | Crossing of the Suez Canal by siphon structure             |                  |
| a | Construction of Tina and Balouza pumping sta