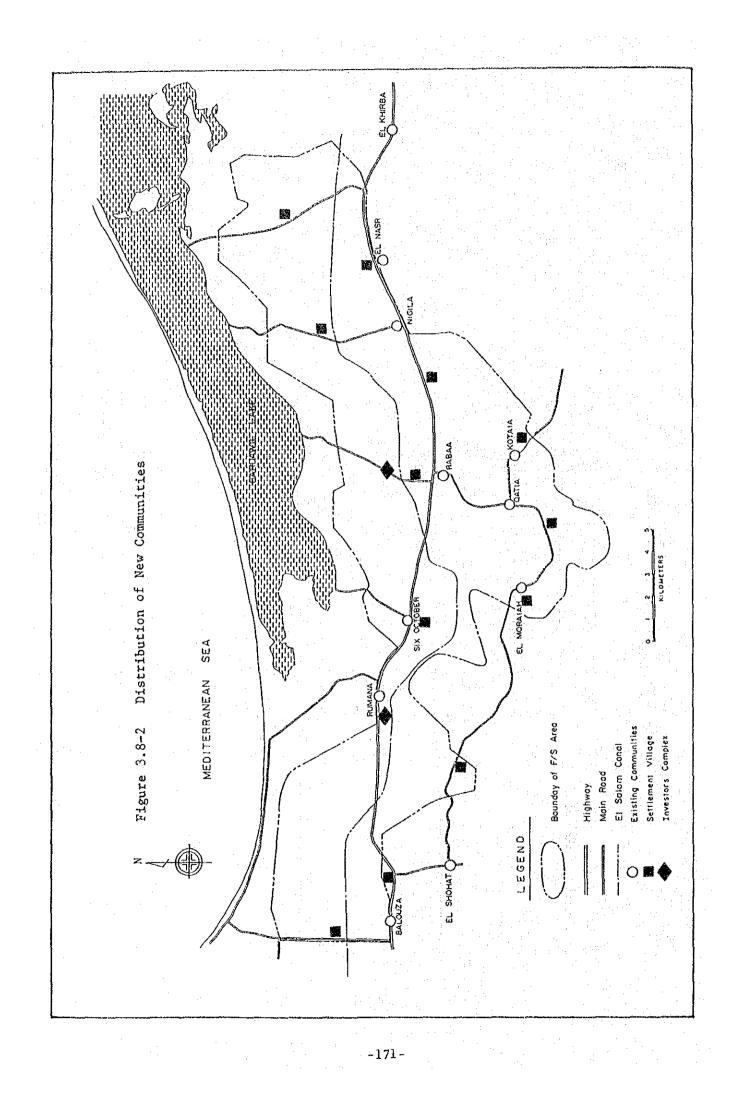

lan

In the villages, the public and social facilities are to be arranged in order to enhance the functions of the whole villages.

> The windbreaks of 15 - 17 m wide are to be provided around the villages in order to prevent strong wind from carrying sand dust into the villages, thereby reserving the living environment good.

> The mosques, public offices, community centers, cooperative/association offices, health units, markets/shops, etc. are to be arranged in the center of the villages.

The sewage treatment plants and cemeteries shall be arranged outside the villages.

In order to enhance the living environment and make spare time utilized effectively, the parks, open spaces, and soccer grounds shall be widely arranged.

Figure 3.8-4 shows a typical layout of a settlement village.







-172-



Typical Design of Housing (II) Figure 3.8-3

-173-

- Road



-174-



## 3.8.3. Social Infrastructure

## 1) Village Roads

Village roads are divided into the following 3 types:

Main street

being a main internal through way in the center of the village.

having a function of access road for all vehicles and inhabitants

the roadway shall be asphalt paved, with wide sidewalk. A central island with greenery shall separate a respective direction of traffic. Sidewalks shall be bordered with greenery to improve the pedestrians' environment.

#### Main road

being the main access roads to the village.

having the function of a connecting road between villages and between a feeder roads/ farm roads and trunk roads.

having 2 asphalt lanes per direction, and a sidewalk with greener