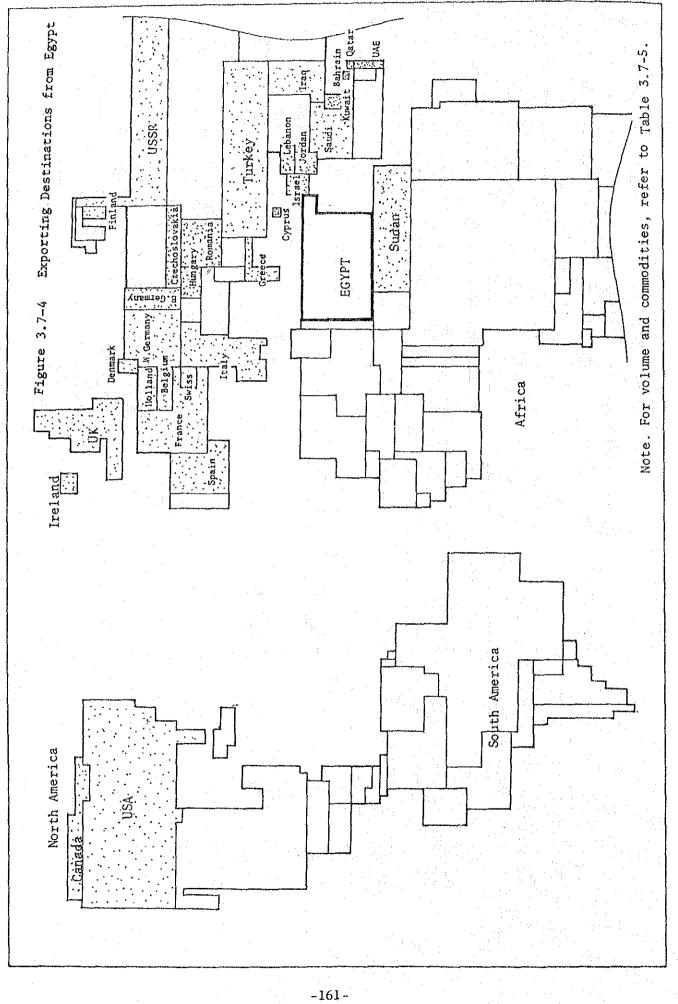

2) Analysis of Agricultural Products Export

Exports of agricultural products from Egypt were studied, along with exporting destinations and value/quantity of produce based on the data (1984-87) from the Foreign Trade Computer Center of CAMPAS (refer to Table 3.7-5).

Figure 3.7-4 indicates that the destinations of agricultural exports are east and west European countries and the Middle East countries. The reasons are that the produce for export is mainly fresh vegetables and fruits, and Near East and Middle East countries would depend on Egypt to supply fresh agricultural products. Among the Near Middle East countries, Saudi Arabia is the largest destination for Egyptian agricultural products in terms of both value and quantity.

Considering climatic conditions, annual population growth and range of commodities, European and Near/Middle East countries will be continued to be the principal exporting destinations for Egyptian agricultural produce. However, it is difficult to judge from the limited data what crops and which countries are really promising for future exports. The following crops are selected as promising crops based on their export value and quantity in recent years. Fresh produce