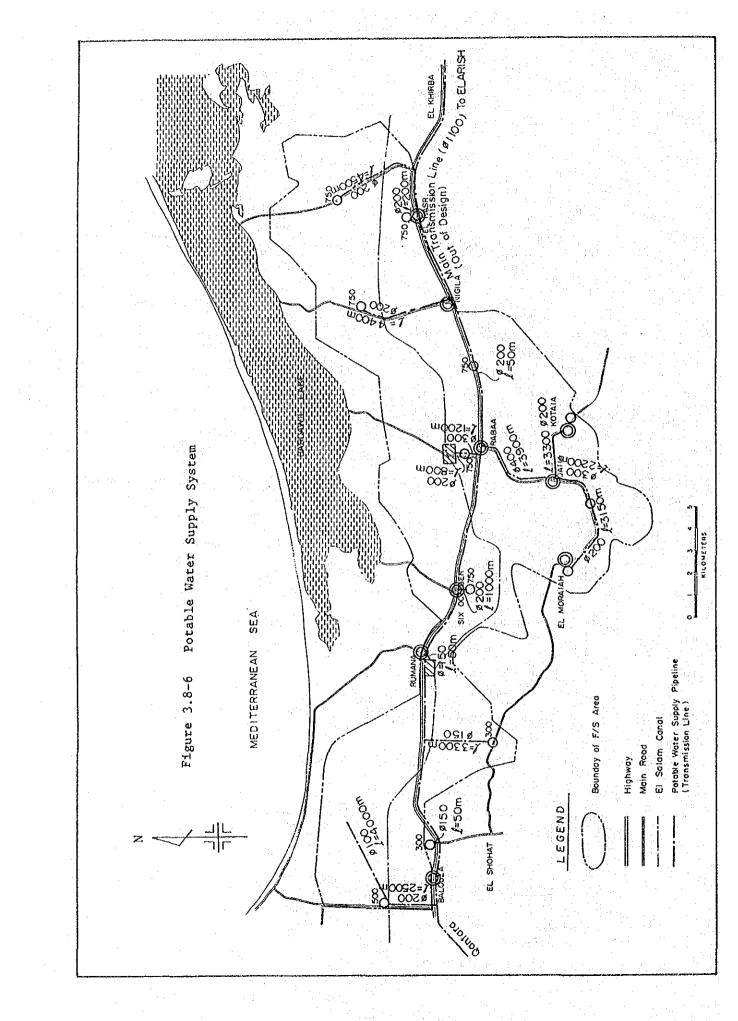

to maintain and develop the new communities.

- The main facilities to be provided are primary schools, preparatory schools, health units, public offices (police station, post office, telephone office, fire station, etc.), community centers, cooperation/association, mosques, cemeteries, etc.

Table 3.8-1 shows the necessary public and social facilities for settlement, service and central villages.

- (2) Service/Central villages
  - Since the service and central villages will be in the existing villages, the public service facilities in these villages will be developed with the improvement, restoration, extension, and new installation depending upon the condition of existing facilities.

Numbers of the public and social facilities to be improved or constructed are shown in Table 3.8-2.









# Table 3.8-1 Public and Social Facilities of Settlement, Service and Central Villages

| Name of Facilities     | Small Village<br>No. of Bldgs.