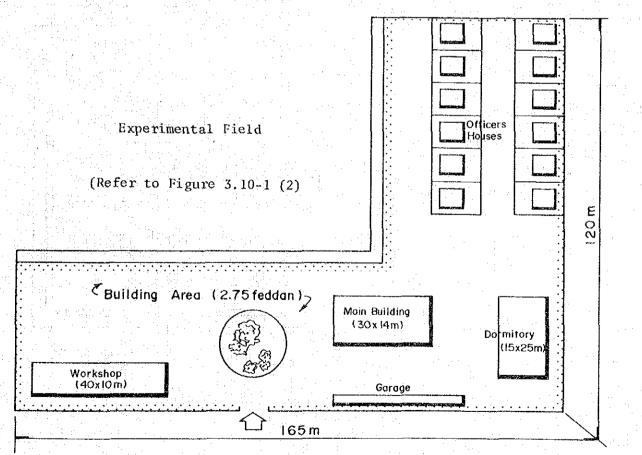

|------------------------|-----|-------------------------------------------------------------------|
| Building               | : : | about 2,500 sq.m (office,<br>laboratory, training room etc.)      |
| Experimental farm      | :   | about 20 feddan (drip/sprinkler<br>irrigation and crop test etc.) |
| Vehicles               | :   | Jeep, Pick-up, Truck, Motorcycle                                  |
| Agricultural Machinery | •   | Tractor (4 wheel, 2 wheel), Sprayer etc.                          |
| Wells                  | :   | 2 places                                                          |

After construction of El Salam Canal, the experimental farm will be expanded. Figures 3.10-1 and 3.10-2 show the plan of Center.

Figure 3. 10-1 Layout of Agricultural Development Center (1)



Layout of Agricultural Development Center (2) Figure 3.10-1



-195-

# Figure 3.10-2 Floor Plan of Agricultural Development Center.







2nd Floor (420m<sup>2</sup>)

# CHAPTER 4. PROJECT IMPLEMENTATION PLAN

#### 4.1. Project Organization

#### 4.1.1. Executing Agency

This project is composed of various fields of subprojects. The following executing agencies will be in charge of these subprojects in line with the specialization each component.

|   | Component                                                  | Executing Agency |
|---|------------------------------------------------------------|------------------|
| 0 | Arrangement of infrastructures                             | MOD (SDA)        |
| 0 | Extension of the El Salam Canal-                           | 、 /              |