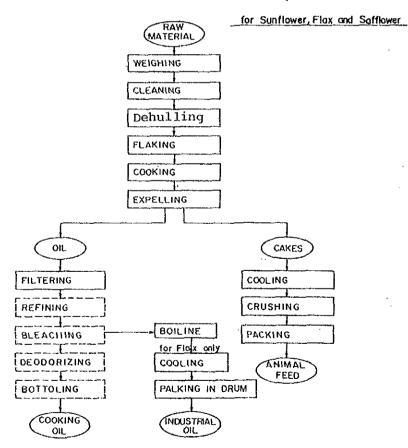

Two industries are planned; that is, an oil extraction and refining plant (Figure 3.7-1) and a combination plant composed of slaughterhouse and cut meat preparation, package, and storage line, for beef and goat/mutton (Figure 3.7-2).

Figure 3.7-1 0

011 Extraction and Refinery Process

| ltem                         |                                       | At Stabilized Year                                                                                              |
|------------------------------|---------------------------------------|-----------------------------------------------------------------------------------------------------------------|
| Beef                         | ۵۰۰۰۰۰۰۰۰۰۰۰۰۰۰۰۰۰۰۰۰۰۰۰۰۰۰۰۰۰۰۰۰۰۰۰۰ | 999 - 200 - 200 - 200 - 200 - 200 - 200 - 200 - 200 - 200 - 200 - 200 - 200 - 200 - 200 - 200 - 200 - 200 - 200 |
| Liveweight (Ton)             |                                       | 3,370                                                                                                           |
| Cut Meat (Ton)               |                                       | 1,470                                                                                                           |
| Cut Meat (1,000 LE)          | (9,000 LE/ton)                        | 13,230                                                                                                          |
| Goats/Sheev Meat             |                                       |                                                                                                                 |
| Liveweight (Ton)             |                                       | 6,400                                                                                                           |
| Cut Meat (Ton)               |                                       | 3,100                                                                                                           |
| Cut Meat (1,000 LE)          | (7,500 LE/ton)                        | 23,250                                                                                                          |
| Flax Seed (Ton)              |                                       | 1,290                                                                                                           |
| Boiled Oil (Ton)             |                                       | 420                                                                                                             |
| Boiled Oil (1,000 LE)        | (2,280 LE/ton)                        | 958                                                                                                             |
| Safflower Seed (Ton)         | 1,310                                 |                                                                                                                 |
| Edible Oil (Ton)             |                                       | 310                                                                                                             |
| Edible Oil (1,000 LE)        | (5,200 LE/ton)                        | 1,612                                                                                                           |
| <u>Sunflower Seed ('Ton)</u> |                                       | 3,840                                                                                                           |
| Edible Oil (Ton)             |                                       | 1,280                                                                                                           |
| Edible Oil (1,000 LE)        | (2,340 LE/ton)                        | 2,995                                                                                                           |
| Oil Olive Fruit (Ton)        |                                       | 14,100                                                                                                          |
| Olive Oil (Ton)              |                                       | 2,820                                                                                                           |
| Olive Oil (1,000 LE)         | (4,800 LE/ton)                        | 13,536                                                                                                          |