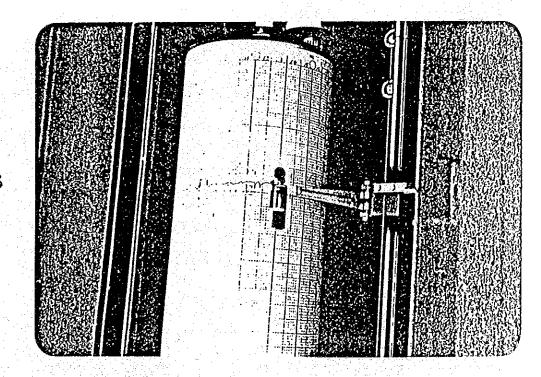

RG-1

RG-2

4-141

RG-7

RG-8

Meteorological Station at NJD-3

Well Water-level Recorder at NJD-3

WW-1