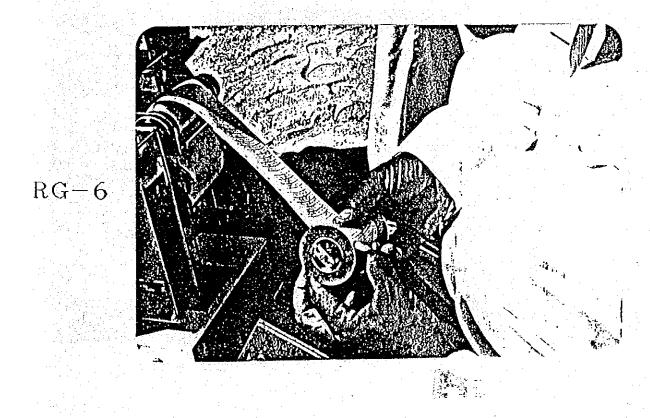

RG-1

RG-2

4-141

RG-7

RG-8

Meteorological Station at NJD-3

Well Water-level Recorder at NJD-3

WW-1