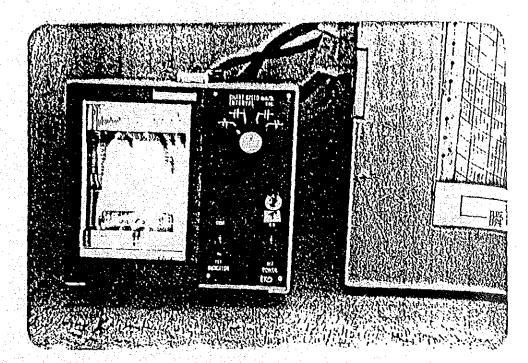

# RNH Gauge (SKI - 5) wall to stop

- ١، افتى القفك عدور السلىد اللبيد الكيم المجاه السهم (بييناً) نام ارفعه الله الماديد.
  - ى. تأكد حن نظامه شيع الماء .
  - y. افتك الازلام الحاشية الدرسة
  - ع. اشتى الباء النساسي الى الخاره
  - ٥٠ العبد العلم عدا الد-ت بعبد و منع عدده (نقله)
  - ر. معدم مع العرب ، النارين ، العق ، مم الذي مع المعمل وعلا)
    - . لف العرف العدم من الله السفال .
    - A. فلا المسار مع بين الله و المناع علا عدا عمر الباسرة.
      - p. اخدم الدري العربي، صينو كانكر كرم ورسي مهديد.
- را ضو کاره سدسه ( الله العلم) مد اد ملك رأس العرب من عُن الله ال

- ٧ تغير البلادي يتم كك عدد السيومرة كا يك المحدد من البلادي المحدوم البلادي البلادي الماري البلادي المحدوم الم
  - ١١. عنيد كل الطعم ( ٥ ملاريه) حسب الاقتلام الماليه و الموهبة (١٠٠)
  - ١٥٠ فط المهندوي م شبت الممارين و اعيد الهندمة الع علان وي النايه.
- 17. النزل العام ما صَعلَ مُعَمَّد المبدايين وسميت علي؟ كاريف البوم الوَّمَت، بم العَنَّ ١٧. اغلَّ عِنَا الجهارَ مِنْم الازرار الازبعة الجانبين و ارهو المسائد وكان،