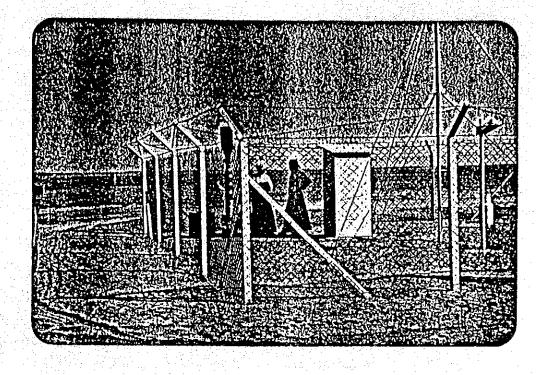

RG-1

RG-2

4-141

RG-7

RG-8

Meteorological Station at NJD-3

Well Water-level Recorder at NJD-3

WW-1