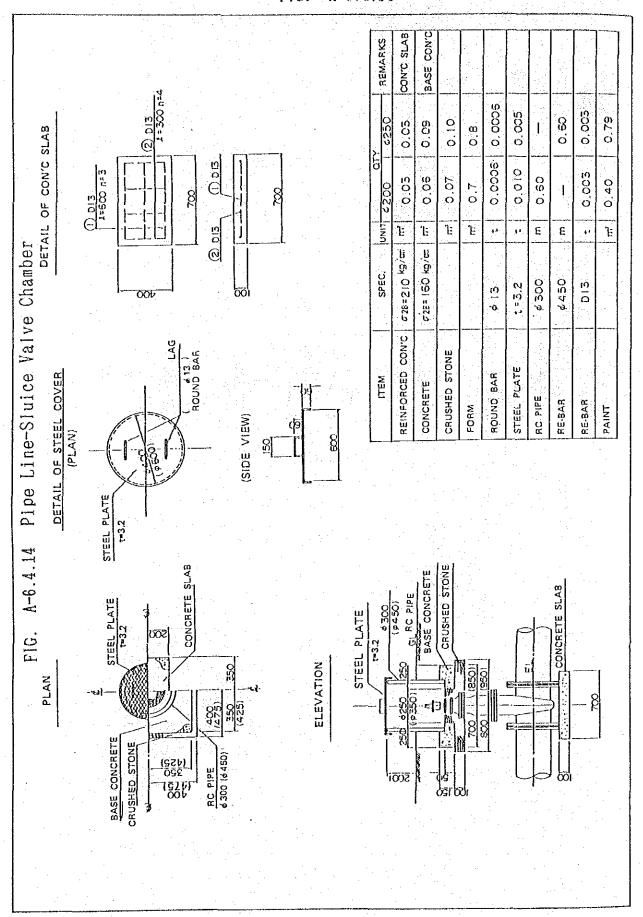

ot Farm

This survey map was prepared by the JICA study team and tte compiled map is attached at the end of appendix.



6-19

p.p89 003 003 07 07 003 003 0.02 0.03 0.03 0.03 0.03 0.03 0.35 0 0.358 0.368 59.9 UNDER DRAINAGE PIPE 660 WIN UNDER DRAINAGE AREA DRIP IRRIGATION AREA ACCOMMODATION IRRIGATION PLOT DRAIN POND OPEN DITCH GARAGE FIG. A-6.4.3 Irrigation Plot Layout LEGEND CENTRE, PIVOT 30 ha 620.0 NJD-I 20<del>0</del> ENTRANCE

6-20

## FIG. A-6.4.4 Submersible Pump Installation



FIG. A-6.4.5 Farm Pond



FIG. A-6.4.6 Layout of Booster Pump Station



A-A Section



FIG. A-6.4.7 Irrigation Pipe Networks





1G. A-6.4.8 Road Networks in the Pilot Farm

FIG. A-6.4.9 Layout of Windbreaks



### FIG. A-6.4.11 Cross-sections of Road and Windbreak







FIG. A-6.4.13 Dralnage Pond









## FIG. A-6.4.16 Pipe Line-Hydrant Protection







| ITEM      | SPEC.               | ÚNIT | OTY  |
|-----------|---------------------|------|------|
| R.C. PIPE | <b>∮</b> 300        | m    | 0.5  |
| CONCRETE  | kg/ωπ'<br>υ 28= 160 | m'   | 0,06 |

TABLE A-6.4.1 Summary of Cost Estimate of the Pilot Farm Project

Unit : Rials Omani ITEMS SPECIFICATION UNIT QTY COST CONSTRUCTION & EQUIPMENTS \*\* CONSTRUCTION \*\* 1-1 Preparation Work Preparation work for Pilot Farm Construction t.s 7,500 1- 2 Land Reclamation 500,000 SQ. M 600 Intake Facility 1- 3 a Pump & Insta'n 45KW SUBMERSTBLE PUMP Set 26, 328 4mx4m-size Hut for Pump b Pump Hut Set 3,840 c Storage Line Storage Line from Wells to Farm-pond 1,690 70,817 \* SUH 100,985 1-4 Irrigation Facility 2400 Cu.m Capa., 35m(L)x35m(B)x2.5m(H