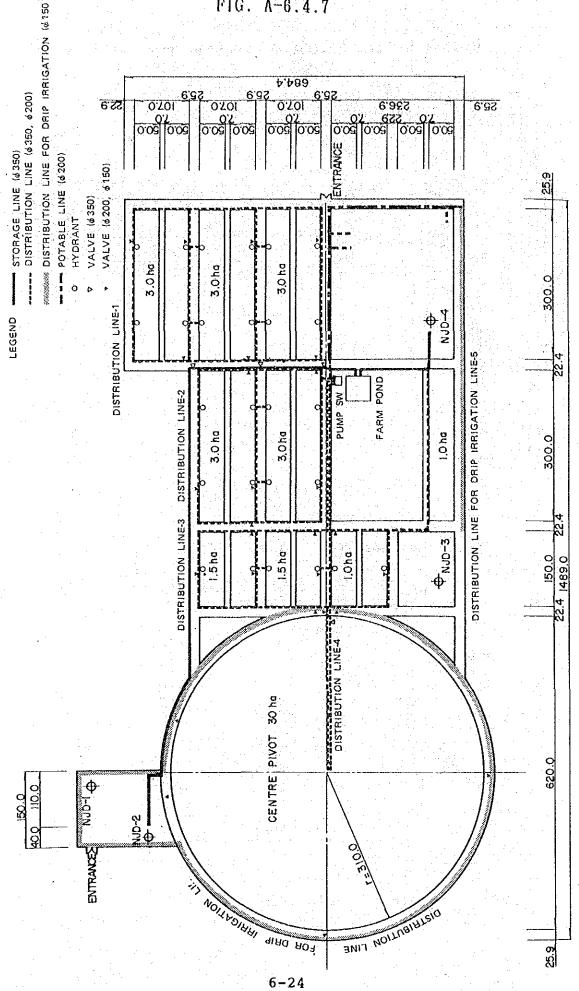

ies, farm roads etc. were discussed in detail. In this section the supporting figures and tables of these facilities are presented.

### FIG.A-6.4:1 Topographical Map around the Pilot Farm

This survey map was prepared by the JICA study team and tte compiled map is attached at the end of appendix.



6-19

p.p89 003 003 07 07 003 003 0.02 0.03 0.03 0.03 0.03 0.03 0.35 0 0.358 0.368 59.9 UNDER DRAINAGE PIPE 660 WIN UNDER DRAINAGE AREA DRIP IRRIGATION AREA ACCOMMODATION IRRIGATION PLOT DRAIN POND OPEN DITCH GARAGE FIG. A-6.4.3 Irrigation Plot Layout LEGEND CENTRE, PIVOT 30 ha 620.0 NJD-I 20<del>0</del> ENTRANCE

6-20

## FIG. A-6.4.4 Submersible Pump Installation



FIG. A-6.4.5 Farm Pond



FIG. A-6.4.6 Layout of Booster Pump Station



A-A Section



FIG. A-6.4.7 Irrigation Pipe Networks





1G. A-6.4.8 Road Networks in the Pilot Farm

FIG. A-6.4.9 Layout of Windbreaks



### FIG. A-6.4.11 Cross-sections of Road and Windbreak







FIG. A-6.4.13 Dralnage Pond









## FIG. A-6.4.16 Pipe Line-Hydrant Protection







| ITEM      | SPEC.               | ÚNIT | OTY  |
|-----------|---------------------|------|------|
| R.C. PIPE | <b>∮</b> 300        | m    | 0.5  |
| CONCRETE  | kg/ωπ'<br>υ 28= 160 | m'   | 0,06 |

TABLE A-6.4.1 Summary of Cost Estimate of the Pilot Farm Project

Unit : Rials Omani ITEMS SPECIFICATION UNIT QTY COST CONSTRUCTION & EQUIPMENTS \*\* CONSTRUCTION \*\* 1-1 Preparation Work Preparation work for Pilot Farm Construction t.s 7,500 1- 2 Land Reclamation 500,000 SQ. M 600 Intake Facility 1- 3 a Pump & Insta'n 45KW SUBMERSTBLE PUMP Set 26, 328 4mx4m