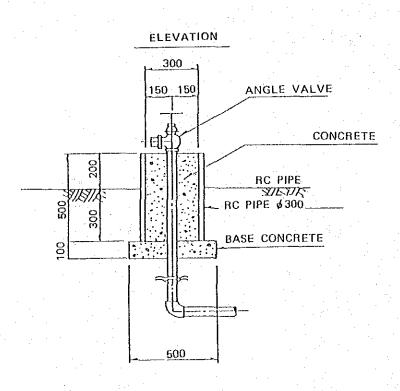

team and tte compiled map is attached at the end of appendix.



6-19

p.p89 003 003 07 07 003 003 0.02 0.03 0.03 0.03 0.03 0.03 0.35 0 0.358 0.368 59.9 UNDER DRAINAGE PIPE 660 WIN UNDER DRAINAGE AREA DRIP IRRIGATION AREA ACCOMMODATION IRRIGATION PLOT DRAIN POND OPEN DITCH GARAGE FIG. A-6.4.3 Irrigation Plot Layout LEGEND CENTRE, PIVOT 30 ha 620.0 NJD-I 20<del>0</del> ENTRANCE

6-20

## FIG. A-6.4.4 Submersible Pump Installation



FIG. A-6.4.5 Farm Pond



FIG. A-6.4.6 Layout of Booster Pump Station



A-A Section



FIG. A-6.4.7 Irrigation Pipe Networks





1G. A-6.4.8 Road Networks in the Pilot Farm

FIG. A-6.4.9 Layout of Windbreaks



### FIG. A-6.4.11 Cross-sections of Road and Windbreak







FIG. A-6.4.13 Dralnage Pond









## FIG. A-6.4.16 Pipe Line-Hydrant Protection







| ITEM      | SPEC.               | ÚNIT | OTY  |
|-----------|---------------------|------|------|
| R.C. PIPE | <b>∮</b> 300        | m    | 0.5  |
| CONCRETE  | kg/ωπ'<br>υ 28= 160 | m'   | 0,06 |

TABLE A-6.4.1 Summary of Cost Estimate of the Pilot Farm Project

Unit : Rials Omani ITEMS SPECIFICATION UNIT QTY COST CONSTRUCTION & EQUIPMENTS \*\* CONSTRUCTION \*\* 1-1 Preparation Work Preparation work for Pilot Farm Construction t.s 7,500 1- 2 Land Reclamation 500,000 SQ. M 600 Intake Facility 1- 3 a Pump & Insta'n 45KW SUBMERSTBLE PUMP Set 26, 328 4mx4m-size Hut for Pump b Pump Hut Set 3,840 c Storage Line Storage Line from Wells to Farm-pond 1,690 70,817 \* SUH 100,985 1-4 Irrigation Facility 2400 Cu.m Capa., 35m(L)x35m(B)x2.5m(H) a farm Pond 31, 282 Set 1 S. S. V-Booster pump - 5Nos