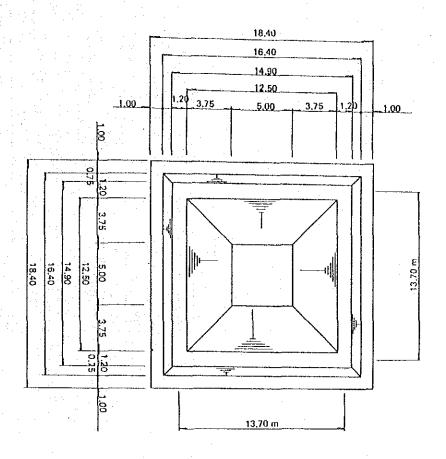

Pilot Farm

This survey map was prepared by the JICA study team and tte compiled map is attached at the end of appendix.



6-19

p.p89 003 003 07 07 003 003 0.02 0.03 0.03 0.03 0.03 0.03 0.35 0 0.358 0.368 59.9 UNDER DRAINAGE PIPE 660 WIN UNDER DRAINAGE AREA DRIP IRRIGATION AREA ACCOMMODATION IRRIGATION PLOT DRAIN POND OPEN DITCH GARAGE FIG. A-6.4.3 Irrigation Plot Layout LEGEND CENTRE, PIVOT 30 ha 620.0 NJD-I 20<del>0</del> ENTRANCE

6-20

## FIG. A-6.4.4 Submersible Pump Installation



FIG. A-6.4.5 Farm Pond



FIG. A-6.4.6 Layout of Booster Pump Station



A-A Section



FIG. A-6.4.7 Irrigation Pipe Networks





1G. A-6.4.8 Road Networks in the Pilot Farm

FIG. A-6.4.9 Layout of Windbreaks



### FIG. A-6.4.11 Cross-sections of Road and Windbreak







FIG. A-6.4.13 Dralnage Pond









## FIG. A-6.4.16 Pipe Line-Hydrant Protection







| ITEM      | SPEC.               | ÚNIT | OTY  |
|-----------|---------------------|------|------|
| R.C. PIPE | <b>∮</b> 300        | m    | 0.5  |
| CONCRETE  | kg/ωπ'<br>υ 28= 160 | m'   | 0,06 |

TABLE A-6.4.1 Summary of Cost Estimate of the Pilot Farm Project

Unit : Rials Omani ITEMS SPECIFICATION UNIT QTY COST CONSTRUCTION & EQUIPMENTS \*\* CONSTRUCTION \*\* 1-1 Preparation Work Preparation work for Pilot Farm Construction t.s 7,500 1- 2 Land Reclamation 500,000 SQ. M 600 Intake Facility 1- 3 a Pump & Insta'n 45KW SUBMERSTBLE PUMP Set 26, 328 4mx4m-size Hut for Pump b Pump Hut Set 3,840 c Storage Line Storage Line from Wells to Farm-pond 1,690 70,817 \* SUH 100,985 1-4 Irrigation Facility 2400 Cu.m Capa., 35m(L)x35m(B)x2.