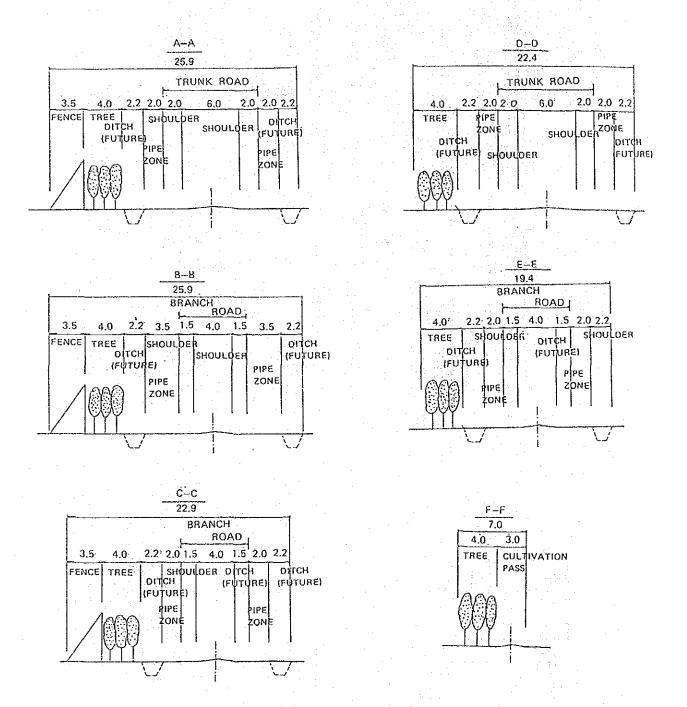

-6.4:1 Topographical Map around the Pilot Farm

This survey map was prepared by the JICA study team and tte compiled map is attached at the end of appendix.



6-19

p.p89 003 003 07 07 003 003 0.02 0.03 0.03 0.03 0.03 0.03 0.35 0 0.358 0.368 59.9 UNDER DRAINAGE PIPE 660 WIN UNDER DRAINAGE AREA DRIP IRRIGATION AREA ACCOMMODATION IRRIGATION PLOT DRAIN POND OPEN DITCH GARAGE FIG. A-6.4.3 Irrigation Plot Layout LEGEND CENTRE, PIVOT 30 ha 620.0 NJD-I 20<del>0</del> ENTRANCE

6-20

## FIG. A-6.4.4 Submersible Pump Installation



FIG. A-6.4.5 Farm Pond



FIG. A-6.4.6 Layout of Booster Pump Station



A-A Section



FIG. A-6.4.7 Irrigation Pipe Networks





1G. A-6.4.8 Road Networks in the Pilot Farm

FIG. A-6.4.9 Layout of Windbreaks



### FIG. A-6.4.11 Cross-sections of Road and Windbreak







FIG. A-6.4.13 Dralnage Pond









## FIG. A-6.4.16 Pipe Line-Hydrant Protection







| ITEM      | SPEC.               | ÚNIT | OTY  |
|-----------|---------------------|------|------|
| R.C. PIPE | <b>∮</b> 300        | m    | 0.5  |
| CONCRETE  | kg/ωπ'<br>υ 28= 160 | m'   | 0,06 |

TABLE A-6.4.1 Summary of Cost Estimate of the Pilot Farm Project

Unit : Rials Omani ITEMS SPECIFICATION UNIT QTY COST CONSTRUCTION & EQUIPMENTS \*\* CONSTRUCTION \*\* 1-1 Preparation Work Preparation work for Pilot Farm Construction t.s 7,500 1- 2 Land Reclamation 500,000 SQ. M 600 Intake Facility 1- 3 a Pump & Insta'n 45KW SUBMERSTBLE PUMP Set 26, 328 4mx4m-size Hut for Pump b Pump Hut Set 3,840 c Storage Line Storage Line from Wells to Farm-pond 1,690 70,817 \* SUH 100,985 1-4 Irrigation Facilit