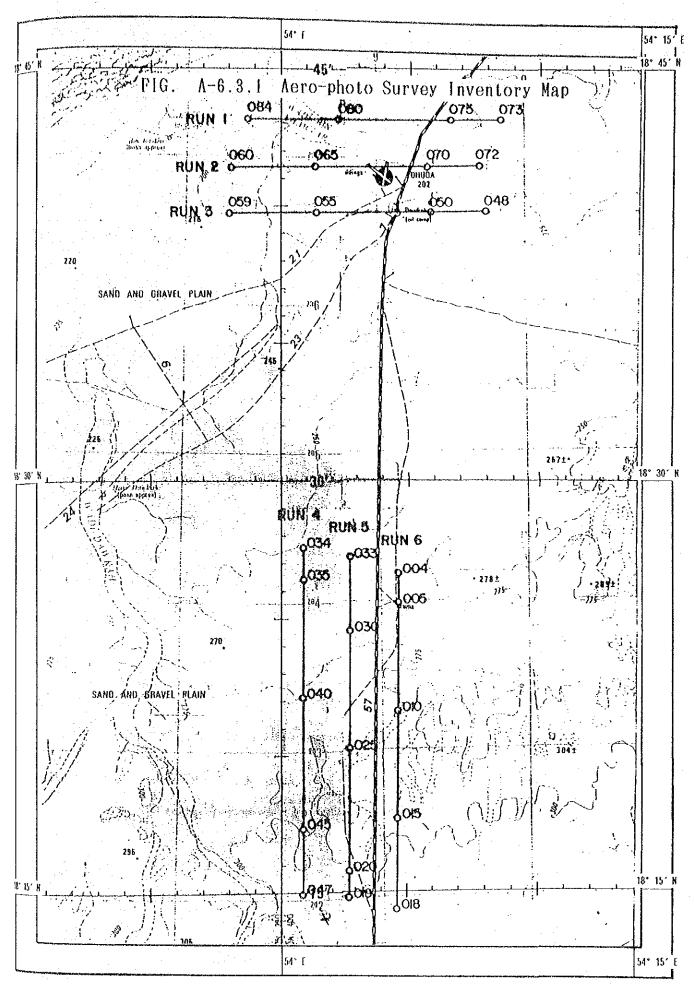

| Wind Tolerance by Crop                                                  | 6 - | 16  |



#### 6.3.2 Estimation of Grop Water Requirement for Pilot Farm

Different types of crops will be experimented at the pilot farm. The water requirement of the pilot farm is estimated as shown in this section, with the consideration of different crops:

#### (1) Evapotranspiration (ETo)

Using the available climatological data, evapotranspiration is computated based on three methods as shown in the following TABLE A-6.3.1.

TABLE A-6.3.1 Summary of Evapotranspiration

unit: mm/day

| Month<br>Method <u>2</u> / | Jan | Feb | Mar  | Apr  | May  | Jun  | Jul  | Aug  | Sep  | Oct  | Nov | Dec | Total<br>(mm/yr) |
|----------------------------|-----|-----|------|------|------|------|------|------|------|------|-----|-----|------------------|
| Blaney-<br>Criddle         | 4.7 | 6.0 | 7.2  | 8.2