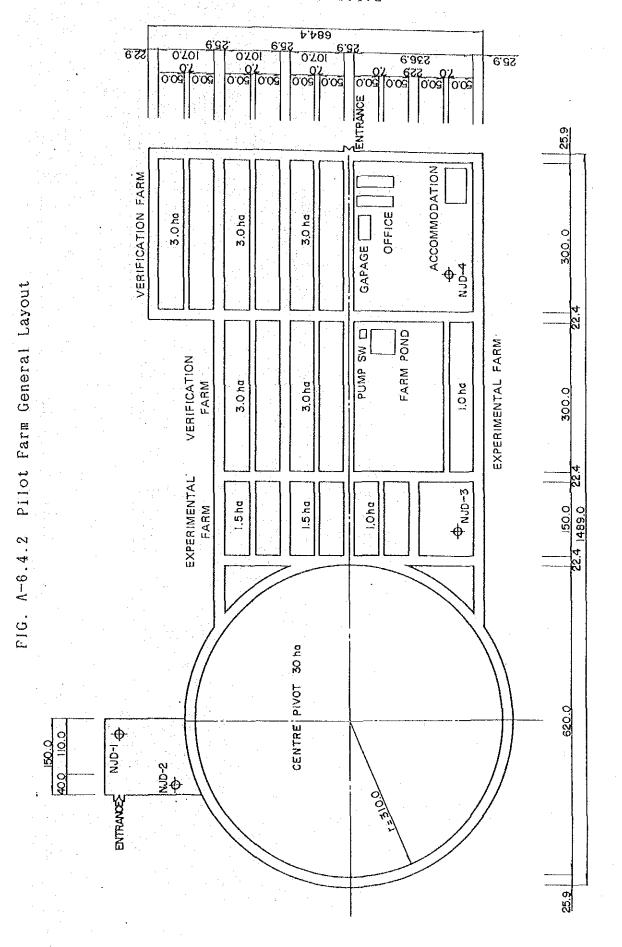

| 6 - 36 |



#### 6.4 Pilot Farm Construction and Management Plan

In the main report, the construction and management of different farm facilities like irrigation facilities, windbreak facilities, farm roads etc. were discussed in detail. In this section the supporting figures and tables of these facilities are presented.

### FIG.A-6.4:1 Topographical Map around the Pilot Farm

This survey map was prepared by the JICA study team and tte compiled map is attached at the end of appendix.



6-19

p.p89 003 003 07 07 003 003 0.02 0.03 0.03 0.03 0.03 0.03 0.35 0 0.358 0.368 59.9 UNDER DRAINAGE PIPE 660 WIN UNDER DRAINAGE AREA DRIP IRRIGATION AREA ACCOMMODATION IRRIGATION PLOT DRAIN POND OPEN DITCH GARAGE FIG. A-6.4.3 Irrigation Plot Layout LEGEND CENTRE, PIVOT 30 ha 620.0 NJD-I 20<del>0</del> ENTRANCE

6-20

## FIG. A-6.4.4 Submersible Pump Installation



FIG. A-6.4.5 Farm Pond



FIG. A-6.4.6 Layout of Booster Pump Station



A-A Section



FIG. A-6.4.7 Irrigation Pipe Networks





1G. A-6.4.8 Road Networks in the Pilot Farm

FIG. A-6.4.9 Layout of Windbreaks



### FIG. A-6.4.11 Cross-sections of Road and Windbreak







FIG. A-6.4.13 Dralnage Pond









## FIG. A-6.4.16 Pipe Line-Hydrant Protection







| ITEM      | SPEC.               | ÚNIT | OTY  |
|-----------