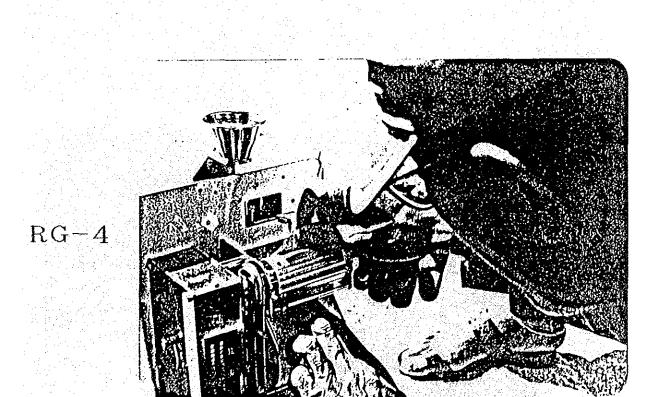

RG-1

RG-2

4-141

RG-7

RG-8

Meteorological Station at NJD-3

Well Water-level Recorder at NJD-3

WW-1