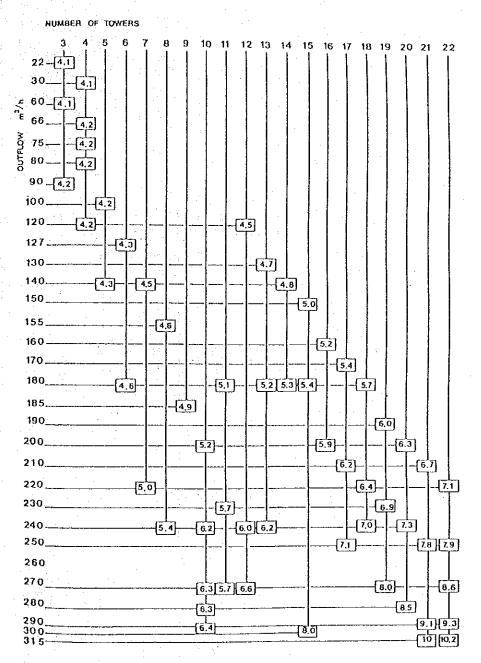

= 40
- 9. Water to be applied in one rotation = 300/40 = 7.5 mm
- 10. Length covered by the end tower in one hour
  - =  $(6ft/min \times 0.305m/ft) \times 60min/hr$
  - = 109.8 m

Area covered by the end tower in 1 hour  $= 109.8m \times 30ha/(2 \times 3.14 \times 309m) = 1.6966ha$ 

Depth of water applied in 1 hour

- = total water applied/area
- $= 168 \times 1000 / (1.6966 \text{ha} \times 10000) = 9.9 \text{mm}$

Hence, if the basic intake rate of soil is >10mm/hr then there is no problem of ponding. But the permeability of the soil is not constant through out the irrigation period and it reduces with respect to time. And hence the safer permeability level can be considered as >20-30mm/hr.

FIG. A-6.3.3 Minimum Pressures Recommended at the Pivot to obtain 4 bars at the End Sprinkler



Source: FAO Irrigation and Drainage Paper, Mechanized sprinkler irrigation, Paper No.35, PP.309

Minimum Pressures Recommended at the Pivot TABLE A-6.3.4

| ·                                 |        |        |        |        |        |        |           |        |        |        |        |        |       |        |             |        | 1 |
|-----------------------------------|--------|--------|--------|--------|--------|--------|-----------|--------|--------|--------|--------|--------|-------|--------|-------------|--------|---|
| Spray<br>gozzle                   | 日日     |        |        |        | 3.87   | 3.52   | 3.17      | 2.82   | 2.48   | 2,46   | 2.48   | 2.11   |       |        |             |        |   |
| Variable<br>spacing               | 텯      |        |        |