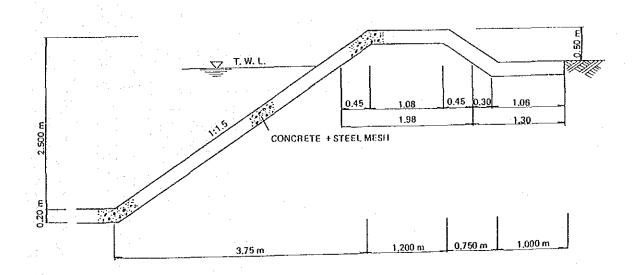

ilot Farm

This survey map was prepared by the JICA study team and tte compiled map is attached at the end of appendix.



6-19

p.p89 003 003 07 07 003 003 0.02 0.03 0.03 0.03 0.03 0.03 0.35 0 0.358 0.368 59.9 UNDER DRAINAGE PIPE 660 WIN UNDER DRAINAGE AREA DRIP IRRIGATION AREA ACCOMMODATION IRRIGATION PLOT DRAIN POND OPEN DITCH GARAGE FIG. A-6.4.3 Irrigation Plot Layout LEGEND CENTRE, PIVOT 30 ha 620.0 NJD-I 20<del>0</del> ENTRANCE

6-20

## FIG. A-6.4.4 Submersible Pump Installation



FIG. A-6.4.5 Farm Pond



FIG. A-6.4.6 Layout of Booster Pump Station



A-A Section



FIG. A-6.4.7 Irrigation Pipe Networks





1G. A-6.4.8 Road Networks in the Pilot Farm

FIG. A-6.4.9 Layout of Windbreaks



### FIG. A-6.4.11 Cross-sections of Road and Windbreak







FIG. A-6.4.13 Dralnage Pond









## FIG. A-6.4.16 Pipe Line-Hydrant Protection







| ITEM      | SPEC.               | ÚNIT | OTY  |
|-----------|---------------------|------|------|
| R.C. PIPE | <b>∮</b> 300        | m    | 0.5  |
| CONCRETE  | kg/ωπ'<br>υ 28= 160 | m'   | 0,06 |

TABLE A-6.4.1 Summary of Cost Estimate of the Pilot Farm Project

Unit : Rials Omani ITEMS SPECIFICATION UNIT QTY COST CONSTRUCTION & EQUIPMENTS \*\* CONSTRUCTION \*\* 1-1 Preparation Work Preparation work for Pilot Farm Construction t.s 7,500 1- 2 Land Reclamation 500,000 SQ. M 600 Intake Facility 1- 3 a Pump & Insta'n 45KW SUBMERSTBLE PUMP Set 26, 328 4mx4m-size Hut for Pump b Pump Hut Set 3,840 c Storage Line Storage Line from Wells to Farm-pond 1,690 70,817 \* SUH 100,985 1-4 Irrigation Facility 2400 Cu.m Capa., 35m(L)x35m(B)x2.5m