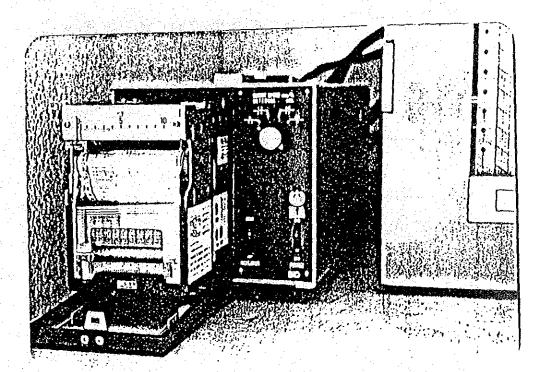

# RNH Gauge (SKI - 5) wall to stop

- ١، افتى القفك عدور السلىد اللبيد الكيم المجاه السهم (بييناً) نام ارفعه الله الماديد.
  - ى. تأكد حن نظامه شيع الماء .
  - y. افتك الازلام الحاشية الدرسة
  - ع. اشتى الباء النساسي الى الخاره
  - ٥٠ العبد العلم عدا الد-ت بعبد و منع عدده (نقله)
  - ر. معدم مع العرب ، النارين ، العق ، مم الذي مع المعمل وعلا)
    - . لف العرف العدم من الله السفال .
    - A. فلا المسار مع بين الله و المناع علا عدا عمر الباسرة.
      - p. اخدم الدري العربي، صينو كانكر كرم ورسي مهديد.
- را ضو کاره سدسه ( الله العلم) مد اد ملك رأس العرب من عُن الله ال

- ٧ تغير البلادي يتم كك عدد السيومرة كا يك المحدد من البلادي المحدوم البلادي البلادي الماري البلادي المحدوم الم
  - ١١. عنيد كل الطعم ( ٥ ملاريه) حسب الاقتلام الماليه و الموهبة (١٠٠)
  - ١٥٠ فط المهندوي م شبت الممارين و اعيد الهندمة الع علان وي النايه.
- 17. النزل العام ما صَعلَ مُعَمَّد المبدايين وسميت علي؟ كاريف البوم الوَّمَت، بم العَنَّ ١٧. اغلَّ عِنَا الجهارَ مِنْم الازرار الازبعة الجانبين و ارهو المسائد وكان،