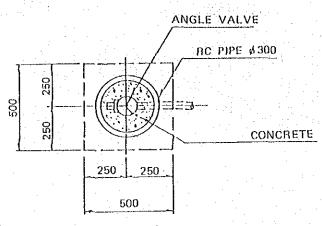

RG-1

RG-2

4-141

RG-7

RG-8

Meteorological Station at NJD-3

Well Water-level Recorder at NJD-3

WW-1