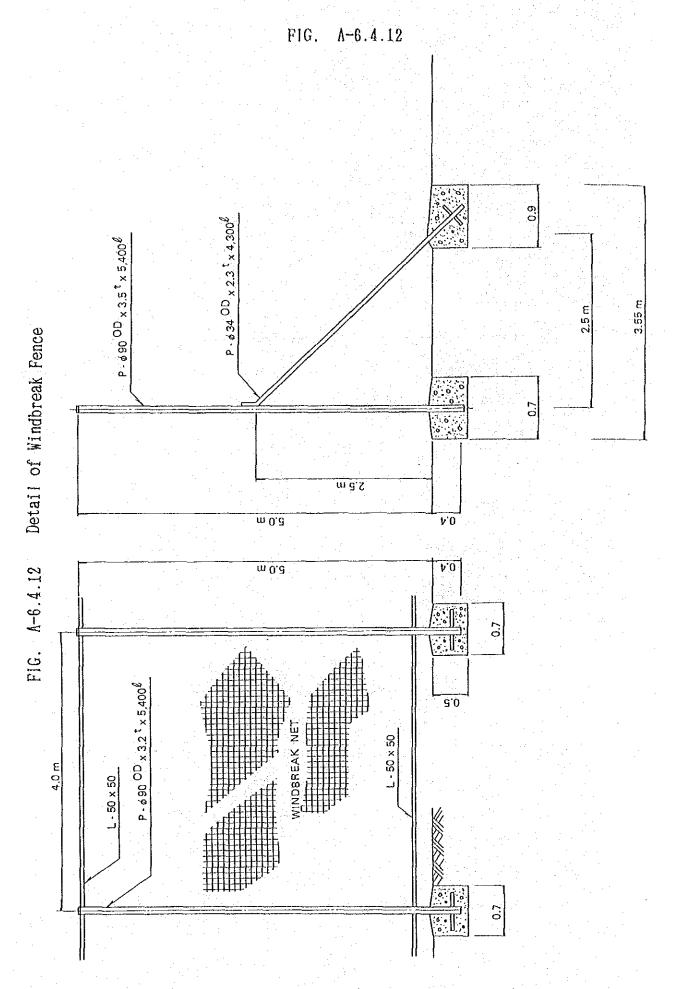

:1 Topographical Map around the Pilot Farm

This survey map was prepared by the JICA study team and tte compiled map is attached at the end of appendix.



6-19

p.p89 003 003 07 07 003 003 0.02 0.03 0.03 0.03 0.03 0.03 0.35 0 0.358 0.368 59.9 UNDER DRAINAGE PIPE 660 WIN UNDER DRAINAGE AREA DRIP IRRIGATION AREA ACCOMMODATION IRRIGATION PLOT DRAIN POND OPEN DITCH GARAGE FIG. A-6.4.3 Irrigation Plot Layout LEGEND CENTRE, PIVOT 30 ha 620.0 NJD-I 20<del>0</del> ENTRANCE

6-20

## FIG. A-6.4.4 Submersible Pump Installation



FIG. A-6.4.5 Farm Pond



FIG. A-6.4.6 Layout of Booster Pump Station



A-A Section



FIG. A-6.4.7 Irrigation Pipe Networks





1G. A-6.4.8 Road Networks in the Pilot Farm

FIG. A-6.4.9 Layout of Windbreaks



### FIG. A-6.4.11 Cross-sections of Road and Windbreak







FIG. A-6.4.13 Dralnage Pond









## FIG. A-6.4.16 Pipe Line-Hydrant Protection







| ITEM      | SPEC.               | ÚNIT | OTY  |
|-----------|---------------------|------|------|
| R.C. PIPE | <b>∮</b> 300        | m    | 0.5  |
| CONCRETE  | kg/ωπ'<br>υ 28= 160 | m'   | 0,06 |

TABLE A-6.4.1 Summary of Cost Estimate of the Pilot Farm Project

Unit : Rials Omani ITEMS SPECIFICATION UNIT QTY COST CONSTRUCTION & EQUIPMENTS \*\* CONSTRUCTION \*\* 1-1 Preparation Work Preparation work for Pilot Farm Construction t.s 7,500 1- 2 Land Reclamation 500,000 SQ. M 600 Intake Facility 1- 3 a Pump & Insta'n 45KW SUBMERSTBLE PUMP Set 26, 328 4mx4m-size Hut for Pump b Pump Hut Set 3,840 c Storage Line Storage Line from Wells to Farm-pond 1,690 70,817 \* SUH 100,985 1-4 Irrigation Facility 24