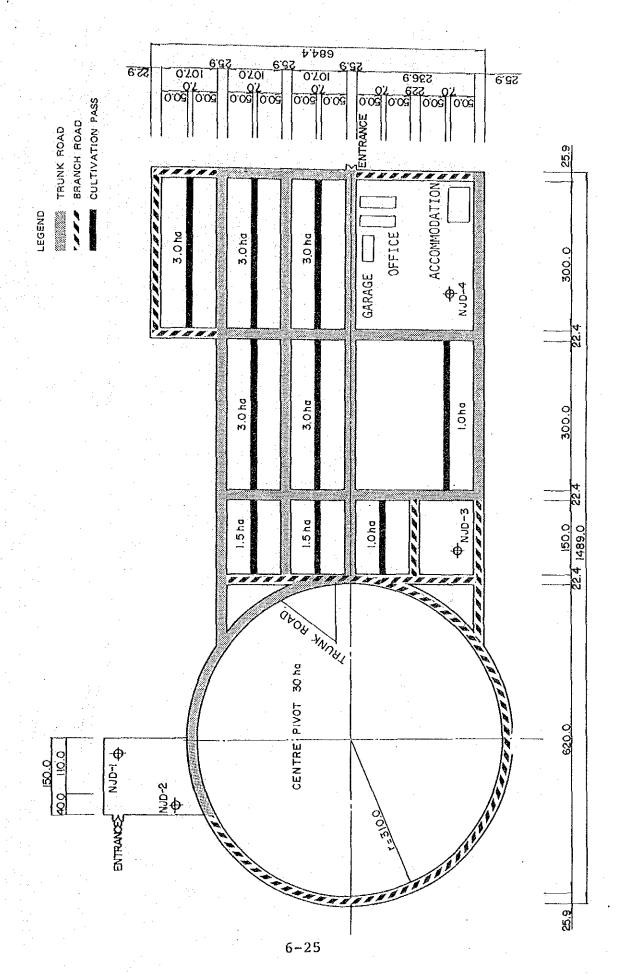

s, farm roads etc. were discussed in detail. In this section the supporting figures and tables of these facilities are presented.

### FIG.A-6.4:1 Topographical Map around the Pilot Farm

This survey map was prepared by the JICA study team and tte compiled map is attached at the end of appendix.



6-19

p.p89 003 003 07 07 003 003 0.02 0.03 0.03 0.03 0.03 0.03 0.35 0 0.358 0.368 59.9 UNDER DRAINAGE PIPE 660 WIN UNDER DRAINAGE AREA DRIP IRRIGATION AREA ACCOMMODATION IRRIGATION PLOT DRAIN POND OPEN DITCH GARAGE FIG. A-6.4.3 Irrigation Plot Layout LEGEND CENTRE, PIVOT 30 ha 620.0 NJD-I 20<del>0</del> ENTRANCE

6-20

## FIG. A-6.4.4 Submersible Pump Installation



FIG. A-6.4.5 Farm Pond



FIG. A-6.4.6 Layout of Booster Pump Station



A-A Section



FIG. A-6.4.7 Irrigation Pipe Networks





1G. A-6.4.8 Road Networks in the Pilot Farm

FIG. A-6.4.9 Layout of Windbreaks



### FIG. A-6.4.11 Cross-sections of Road and Windbreak







FIG. A-6.4.13 Dralnage Pond









## FIG. A-6.4.16 Pipe Line-Hydrant Protection







| ITEM      | SPEC.               | ÚNIT | OTY  |
|-----------|---------------------|------|------|
| R.C. PIPE | <b>∮</b> 300        | m    | 0.5  |
| CONCRETE  | kg/ωπ'<br>υ 28= 160 | m'   | 0,06 |

TABLE A-6.4.1 Summary of Cost Estimate of the Pilot Farm Project

Unit : Rials Omani ITEMS SPECIFICATION UNIT QTY COST CONSTRUCTION & EQUIPMENTS \*\* CONSTRUCTION \*\* 1-1 Preparation Work Preparation work for Pilot Farm Construction t.s 7,500 1- 2 Land Reclamation 500,000 SQ. M 600 Intake Facility 1- 3 a Pump & Insta'n 45KW SUBMERSTBLE PUMP Set 26, 328 4mx4m-s