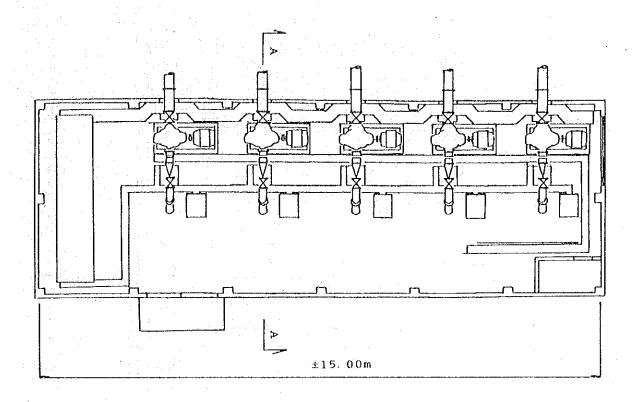

RG-1

RG-2

4-141

RG-7

RG-8

Meteorological Station at NJD-3

Well Water-level Recorder at NJD-3

WW-1