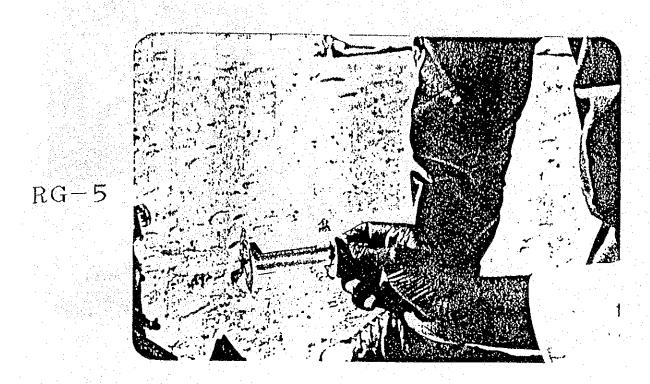

RG-1

RG-2

4-141

RG-7

RG-8

Meteorological Station at NJD-3

Well Water-level Recorder at NJD-3

WW-1