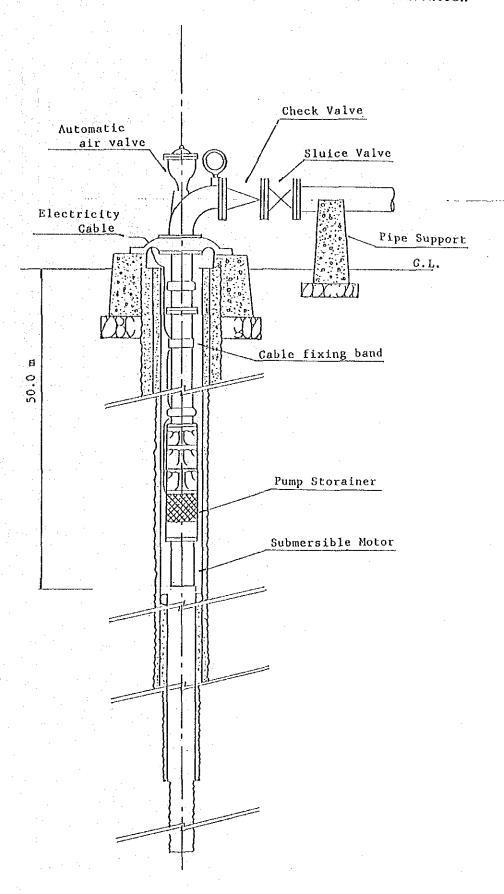

n

In the main report, the construction and management of different farm facilities like irrigation facilities, windbreak facilities, farm roads etc. were discussed in detail. In this section the supporting figures and tables of these facilities are presented.

### FIG.A-6.4:1 Topographical Map around the Pilot Farm

This survey map was prepared by the JICA study team and tte compiled map is attached at the end of appendix.



6-19

p.p89 003 003 07 07 003 003 0.02 0.03 0.03 0.03 0.03 0.03 0.35 0 0.358 0.368 59.9 UNDER DRAINAGE PIPE 660 WIN UNDER DRAINAGE AREA DRIP IRRIGATION AREA ACCOMMODATION IRRIGATION PLOT DRAIN POND OPEN DITCH GARAGE FIG. A-6.4.3 Irrigation Plot Layout LEGEND CENTRE, PIVOT 30 ha 620.0 NJD-I 20<del>0</del> ENTRANCE

6-20

## FIG. A-6.4.4 Submersible Pump Installation



FIG. A-6.4.5 Farm Pond



FIG. A-6.4.6 Layout of Booster Pump Station



A-A Section



FIG. A-6.4.7 Irrigation Pipe Networks





1G. A-6.4.8 Road Networks in the Pilot Farm

FIG. A-6.4.9 Layout of Windbreaks



### FIG. A-6.4.11 Cross-sections of Road and Windbreak







FIG. A-6.4.13 Dralnage Pond









## FIG. A-6.4.16 Pipe Line-Hydrant Protection







| ITEM      | SPEC.               | ÚNIT | OTY  |
|-----------|---------------------|------|------|
| R.C. PIPE | <b>∮</b> 300        | m    | 0.5  |
| CONCRETE  | kg/ωπ'<br>υ 28= 160 | m'   | 0,06 |

TABLE A-6.4.1 Summary of Cost Estimate of the Pilot Farm Project

Unit : Rials Omani ITEMS SPECIFICATION UNIT QTY COST CONSTRUCTION & EQUIPMENTS \*\* CONSTRUCTION \*\* 1-1 Preparation Work Preparation work for Pilot Farm Constructio