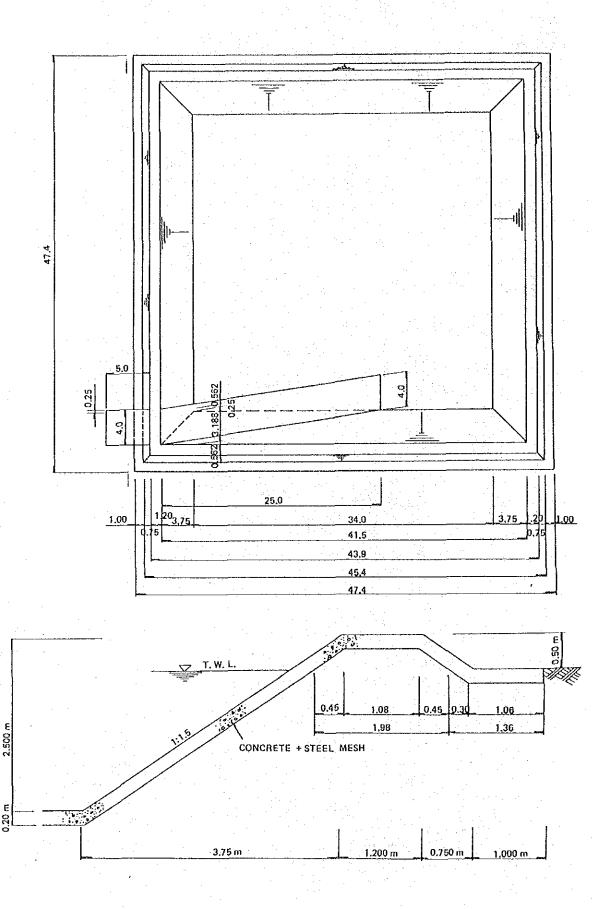

construction and management of different farm facilities like irrigation facilities, windbreak facilities, farm roads etc. were discussed in detail. In this section the supporting figures and tables of these facilities are presented.

### FIG.A-6.4:1 Topographical Map around the Pilot Farm

This survey map was prepared by the JICA study team and tte compiled map is attached at the end of appendix.



6-19

p.p89 003 003 07 07 003 003 0.02 0.03 0.03 0.03 0.03 0.03 0.35 0 0.358 0.368 59.9 UNDER DRAINAGE PIPE 660 WIN UNDER DRAINAGE AREA DRIP IRRIGATION AREA ACCOMMODATION IRRIGATION PLOT DRAIN POND OPEN DITCH GARAGE FIG. A-6.4.3 Irrigation Plot Layout LEGEND CENTRE, PIVOT 30 ha 620.0 NJD-I 20<del>0</del> ENTRANCE

6-20

## FIG. A-6.4.4 Submersible Pump Installation



FIG. A-6.4.5 Farm Pond



FIG. A-6.4.6 Layout of Booster Pump Station



A-A Section



FIG. A-6.4.7 Irrigation Pipe Networks





1G. A-6.4.8 Road Networks in the Pilot Farm

FIG. A-6.4.9 Layout of Windbreaks



### FIG. A-6.4.11 Cross-sections of Road and Windbreak







FIG. A-6.4.13 Dralnage Pond









## FIG. A-6.4.16 Pipe Line-Hydrant Protection







| ITEM      | SPEC.               | ÚNIT | OTY  |
|-----------|---------------------|------|------|
| R.C. PIPE | <b>∮</b> 300        | m    | 0.5  |
| CONCRETE  | kg/ωπ'<br>υ 28= 160 | m'   | 0,06 |

TABLE A-6.4.1 Summary of Cost Estimate of the Pilot Farm Project

Unit : Rials Omani ITEMS SPECIFICATION UNIT QTY COST CONSTRUCTION & EQUIPMENTS \*\* CONSTRUCTION \*\* 1-1 Preparation Work Preparation work for Pilot Farm Construction t.s 7,500 1- 2 Land Recl