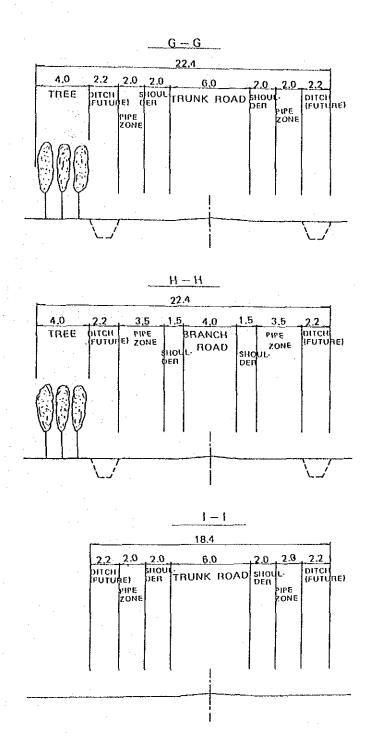

.4:1 Topographical Map around the Pilot Farm

This survey map was prepared by the JICA study team and tte compiled map is attached at the end of appendix.



6-19

p.p89 003 003 07 07 003 003 0.02 0.03 0.03 0.03 0.03 0.03 0.35 0 0.358 0.368 59.9 UNDER DRAINAGE PIPE 660 WIN UNDER DRAINAGE AREA DRIP IRRIGATION AREA ACCOMMODATION IRRIGATION PLOT DRAIN POND OPEN DITCH GARAGE FIG. A-6.4.3 Irrigation Plot Layout LEGEND CENTRE, PIVOT 30 ha 620.0 NJD-I 20<del>0</del> ENTRANCE

6-20

## FIG. A-6.4.4 Submersible Pump Installation



FIG. A-6.4.5 Farm Pond



FIG. A-6.4.6 Layout of Booster Pump Station



A-A Section



FIG. A-6.4.7 Irrigation Pipe Networks





1G. A-6.4.8 Road Networks in the Pilot Farm

FIG. A-6.4.9 Layout of Windbreaks



### FIG. A-6.4.11 Cross-sections of Road and Windbreak







FIG. A-6.4.13 Dralnage Pond









## FIG. A-6.4.16 Pipe Line-Hydrant Protection







| ITEM      | SPEC.               | ÚNIT | OTY  |
|-----------|---------------------|------|------|
| R.C. PIPE | <b>∮</b> 300        | m    | 0.5  |
| CONCRETE  | kg/ωπ'<br>υ 28= 160 | m'   | 0,06 |

TABLE A-6.4.1 Summary of Cost Estimate of the Pilot Farm Project

Unit : Rials Omani ITEMS SPECIFICATION UNIT QTY COST CONSTRUCTION & EQUIPMENTS \*\* CONSTRUCTION \*\* 1-1 Preparation Work Preparation work for Pilot Farm Construction t.s 7,500 1- 2 Land Reclamation 500,000 SQ. M 600 Intake Facility 1- 3 a Pump & Insta'n 45KW SUBMERSTBLE PUMP Set 26, 328 4mx4m-size Hut for Pump b Pump Hut Set 3,840 c Storage Line Storage Line from Wells to Farm-pond 1,690 70,817 \* SUH 100,985 1-4 Irrigation Facility