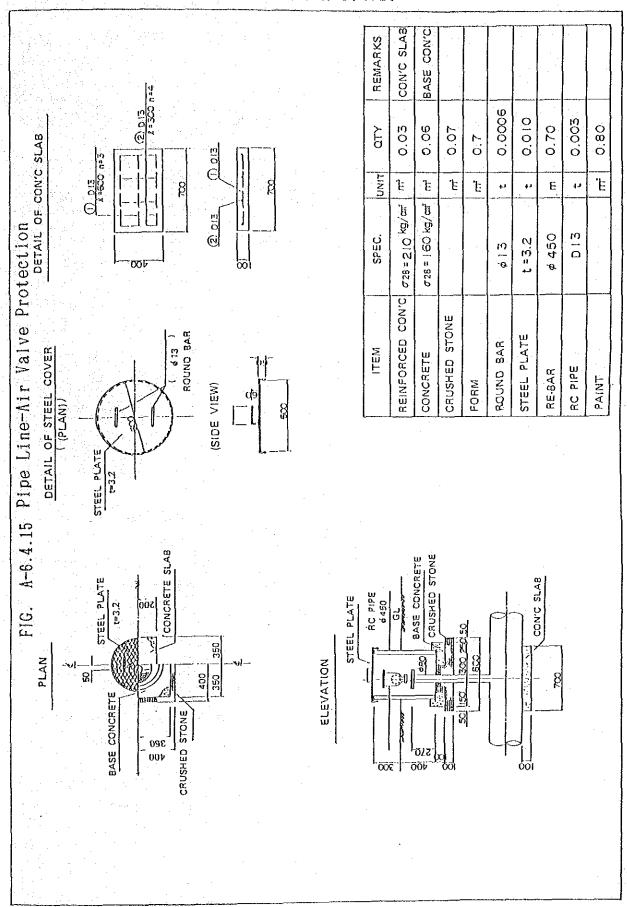

Farm

This survey map was prepared by the JICA study team and tte compiled map is attached at the end of appendix.



6-19

p.p89 003 003 07 07 003 003 0.02 0.03 0.03 0.03 0.03 0.03 0.35 0 0.358 0.368 59.9 UNDER DRAINAGE PIPE 660 WIN UNDER DRAINAGE AREA DRIP IRRIGATION AREA ACCOMMODATION IRRIGATION PLOT DRAIN POND OPEN DITCH GARAGE FIG. A-6.4.3 Irrigation Plot Layout LEGEND CENTRE, PIVOT 30 ha 620.0 NJD-I 20<del>0</del> ENTRANCE

6-20

## FIG. A-6.4.4 Submersible Pump Installation



FIG. A-6.4.5 Farm Pond



FIG. A-6.4.6 Layout of Booster Pump Station



A-A Section



FIG. A-6.4.7 Irrigation Pipe Networks





1G. A-6.4.8 Road Networks in the Pilot Farm

FIG. A-6.4.9 Layout of Windbreaks



### FIG. A-6.4.11 Cross-sections of Road and Windbreak







FIG. A-6.4.13 Dralnage Pond









## FIG. A-6.4.16 Pipe Line-Hydrant Protection







| ITEM      | SPEC.               | ÚNIT | OTY  |
|-----------|---------------------|------|------|
| R.C. PIPE | <b>∮</b> 300        | m    | 0.5  |
| CONCRETE  | kg/ωπ'<br>υ 28= 160 | m'   | 0,06 |

TABLE A-6.4.1 Summary of Cost Estimate of the Pilot Farm Project

Unit : Rials Omani ITEMS SPECIFICATION UNIT QTY COST CONSTRUCTION & EQUIPMENTS \*\* CONSTRUCTION \*\* 1-1 Preparation Work Preparation work for Pilot Farm Construction t.s 7,500 1- 2 Land Reclamation 500,000 SQ. M 600 Intake Facility 1- 3 a Pump & Insta'n 45KW SUBMERSTBLE PUMP Set 26, 328 4mx4m-size Hut for Pump b Pump Hut Set 3,840 c Storage Line Storage Line from Wells to Farm-pond 1,690 70,817 \* SUH 100,985 1-4 Irrigation Facility 2400 Cu.m Capa., 35m(L)x35m(B)x2.5m(H)