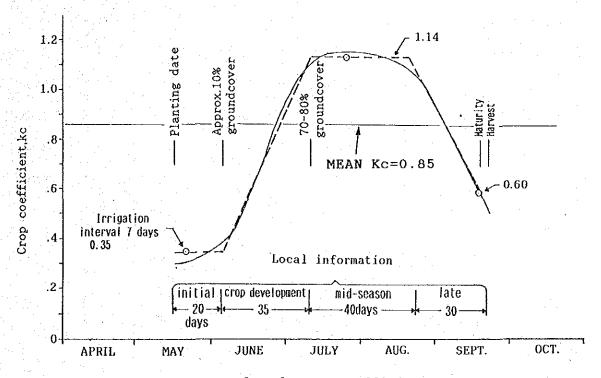

3708.8           |
| Mean                       | 6.4 | 7.9 | 9.9  | 10.5 | 11.2 | 12.4 | 11.2 | 11.2 | 10.1 | 8.9  | 7.0 | 6.2 | 3444.2           |

1/: Thumrait meteorological data

2/: FAO Irrigation & Drainage Paper No.24

The computational formula can only be applied under well-ordered conditions and moreover, the applicability of these formulae can't be confirmed until the actual observation of evapotranspiration for several years.

Therefore, the average value of these three formulae is adopted as the representative evapotranspiration value in the study.

The evapotranspiration in summer season (May - Aug.) is almost twice as that of winter season (Nov. - Mar.)

This is mainly due to high temperature and strong wind in summer season.

FIG. A-6.3.2 Example of Crop Coefficient Curve



Example of crop coefficient curve
Source: FAO, Crop Water requirements, paper No. 24, pp39

TABLE A-6.3.2(1) Crop Coefficient (Kc) for Field & Vegetable Crops for Different Stages of Crop Growth and Prevailing Climatic Condition

| O is                   | Humidity      | RHmin    | >70% | RllmIn             | <20% |
|------------------------|---------------|----------|------|--------------------|------|
| Crop                   | Wind m/sec    | 0-5      | 5-8  | 0-5                | 5-8  |
|                        | Crop stage    |          |      |                    |      |
| All field crops        | Initial 1     |          |      |                    |      |
|                        | crop dev. 2   |          |      |                    |      |
| Artichokes (perennial- | mid-sea