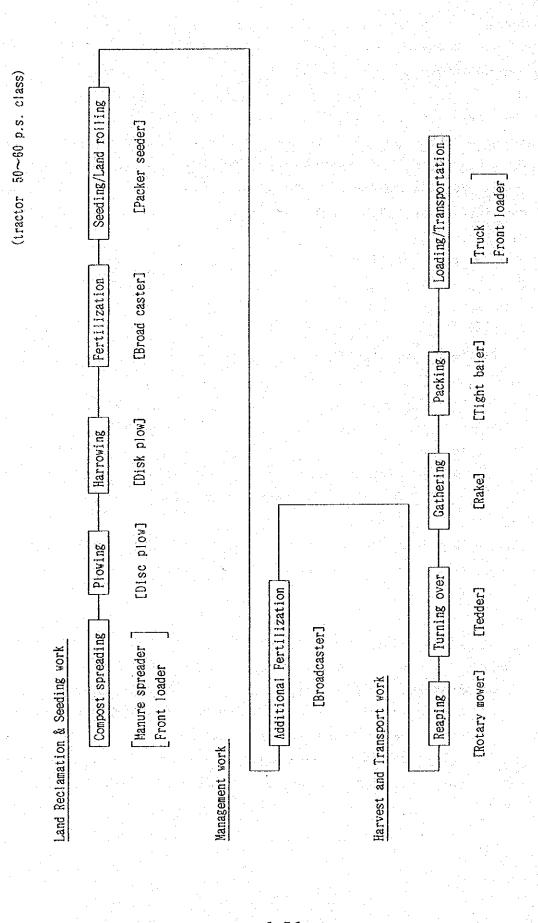

works

As shown in TABLE A-6.6.7, the annual depreciation for one set of machineries is 3,676 R.O. assuming the endurance period as 5 years and final selling price as 10% of its original price. The annual depreciation per one farm is 1,838 R.O., since two farms are reclaimed in a year.

The maintenance cost for one set of machineries is estimated as 2,197 R.O. and for one farm it costs 1,098.5 R.O.

#### (2) Management, harvest and harvest works

As shown in TABLE A-6.6.7-(2), the annual depreciation and the maintenance cost for management, harvest and transport works including a truck for transportation is 6,579 R.O. and 1,859 R.O. respectively. Total annual fixed expense for management, harvest and transport is 8,438 R.O.

FIG. A-6.6.2 Farm Machinery Selection for Grassland Development



TABLE A-6.6.5 Details of Input Required in Different Parming Operations for Grassland Development

(1) Land Reclamation and Seeding Works (For 1ha)

|                   |                 | Labour     | Labour required | Machinery op        | Machinery operating time |          | Labour hour        |                    |                            |
|-------------------|-----------------|------------|-----------------|---------------------|--------------------------|----------|--------------------|--------------------|----------------------------|
| Type of Work      | Machinery       | Operator   | Assistant       | Total usage<br>time | Operating<br>time        | Operator | Operator Assistant | Oil<br>Consumption | Remarks                    |
|                   |                 |