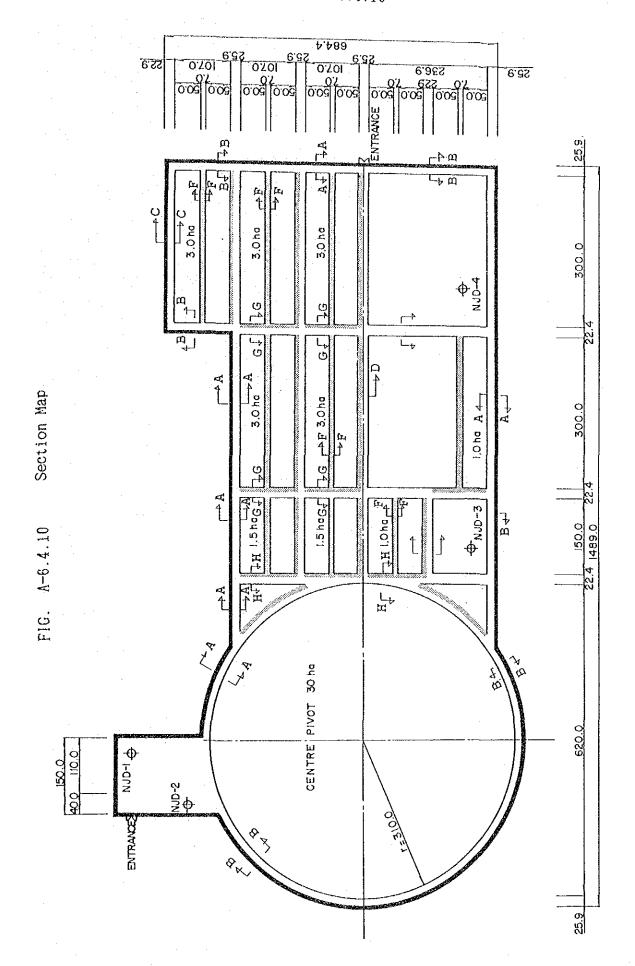

s and tables of these facilities are presented.

### FIG.A-6.4:1 Topographical Map around the Pilot Farm

This survey map was prepared by the JICA study team and tte compiled map is attached at the end of appendix.



6-19

p.p89 003 003 07 07 003 003 0.02 0.03 0.03 0.03 0.03 0.03 0.35 0 0.358 0.368 59.9 UNDER DRAINAGE PIPE 660 WIN UNDER DRAINAGE AREA DRIP IRRIGATION AREA ACCOMMODATION IRRIGATION PLOT DRAIN POND OPEN DITCH GARAGE FIG. A-6.4.3 Irrigation Plot Layout LEGEND CENTRE, PIVOT 30 ha 620.0 NJD-I 20<del>0</del> ENTRANCE

6-20

## FIG. A-6.4.4 Submersible Pump Installation



FIG. A-6.4.5 Farm Pond



FIG. A-6.4.6 Layout of Booster Pump Station



A-A Section



FIG. A-6.4.7 Irrigation Pipe Networks





1G. A-6.4.8 Road Networks in the Pilot Farm

FIG. A-6.4.9 Layout of Windbreaks



### FIG. A-6.4.11 Cross-sections of Road and Windbreak







FIG. A-6.4.13 Dralnage Pond









## FIG. A-6.4.16 Pipe Line-Hydrant Protection







| ITEM      | SPEC.               | ÚNIT | OTY  |
|-----------|---------------------|------|------|
| R.C. PIPE | <b>∮</b> 300        | m    | 0.5  |
| CONCRETE  | kg/ωπ'<br>υ 28= 160 | m'   | 0,06 |

TABLE A-6.4.1 Summary of Cost Estimate of the Pilot Farm Project

Unit : Rials Omani ITEMS SPECIFICATION UNIT QTY COST CONSTRUCTION & EQUIPMENTS \*\* CONSTRUCTION \*\* 1-1 Preparation Work Preparation work for Pilot Farm Construction t.s 7,500 1- 2 Land Reclamation 500,000 SQ. M 600 Intake Facility 1- 3 a Pump & Insta'n 45KW SUBMERSTBLE PUMP Set 26, 328 4mx4m-size Hut for Pump b Pump Hut Set 3,840 c Storage Line Storage Line from Wells to Fa