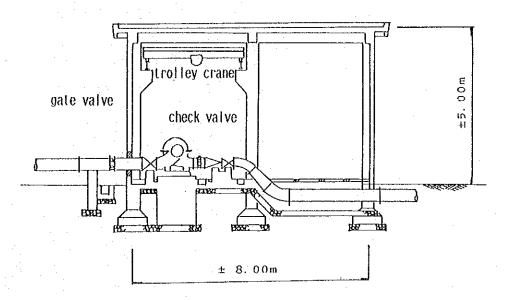

RG-1

RG-2

4-141

RG-7

RG-8

Meteorological Station at NJD-3

Well Water-level Recorder at NJD-3

WW-1