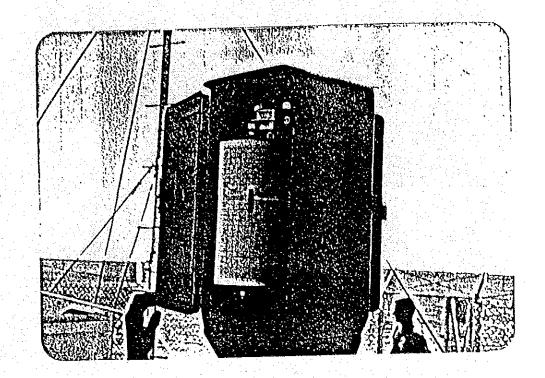

# RNH Gauge (SKI - 5) wall to stop

- ١، افتى القفك عدور السلىد اللبيد الكيم المجاه السهم (بييناً) نام ارفعه الله الماديد.
  - ى. تأكد حن نظامه شيع الماء .
  - y. افتك الازلام الحاشية الدرسة
  - ع. اشتى الباء النساسي الى الخاره
  - ٥٠ العبد العلم عدا الد-ت بعبد و منع عدده (نقله)
  - ر. معدم مع العرب ، النارين ، العق ، مم الذي مع المعمل وعلا)
    - . لف العرف العدم من الله السفال .
    - A. فلا المسار مع بين الله و المناع علا عدا عمر الباسرة.
      - p. اخدم الدري العربي، صينو كانكر كرم ورسي مهديد.
- را ضو کاره سدسه ( الله العلم) مد اد ملك رأس العرب من عُن الله ال

- ٧ تغير البلادي يتم كك عدد السيومرة كا يك المحدد من البلادي المحدوم البلادي البلادي الماري البلادي المحدوم الم
  - ١١. عنيد كل الطعم ( ٥ ملاريه) حسب الاقتلام الماليه و الموهبة (١٠٠)
  - ١٥٠ فط المهندوي م شبت الممارين و اعيد الهندمة الع علان وي النايه.
- 17. النزل العام ما صَعلَ مُعَمَّد المبدايين وسميت علي؟ كاريف البوم الوَّمَت، بم العَنَّ ١٧. اغلَّ عِنَا الجهارَ مِنْم الازرار الازبعة الجانبين و ارهو المسائد وكان،