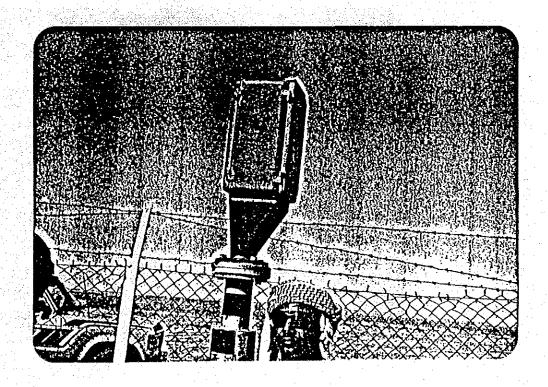

# RNH Gauge (SKI - 5) wall to stop

- ١، افتى القفك عدور السلىد اللبيد الكيم المجاه السهم (بييناً) نام ارفعه الله الماديد.
  - ى. تأكد حن نظامه شيع الماء .
  - y. افتك الازلام الحاشية الدرسة
  - ع. اشتى الباء النساسي الى الخاره
  - ٥٠ العبد العلم عدا الد-ت بعبد و منع عدده (نقله)
  - ر. معدم مع العرب ، النارين ، العق ، مم الذي مع المعمل وعلا)
    - . لف العرف العدم من الله السفال .
    - A. فلا المسار مع بين الله و المناع علا عدا عمر الباسرة.
      - p. اخدم الدري العربي، صينو كانكر كرم ورسي مهديد.
- را ضو کاره سدسه ( الله العلم) مد اد ملك رأس العرب من عُن الله ال

- ٧ تغير البلادي يتم كك عدد السيومرة كا يك المحدد من البلادي المحدوم البلادي البلادي الماري البلادي المحدوم الم
  - ١١. عنيد كل الطعم ( ٥ ملاريه) حسب الاقتلام الماليه و الموهبة (١٠٠)
  - ١٥٠ فط المهندوي م شبت الممارين و اعيد الهندمة الع علان وي النايه.
- 17. النزل العام ما صَعلَ مُعَمَّد المبدايين وسميت علي؟ كاريف البوم الوَّمَت، بم العَنَّ ١٧. اغلَّ عِنَا الجهارَ مِنْم الازرار الازبعة الجانبين و ارهو المسائد وكان،