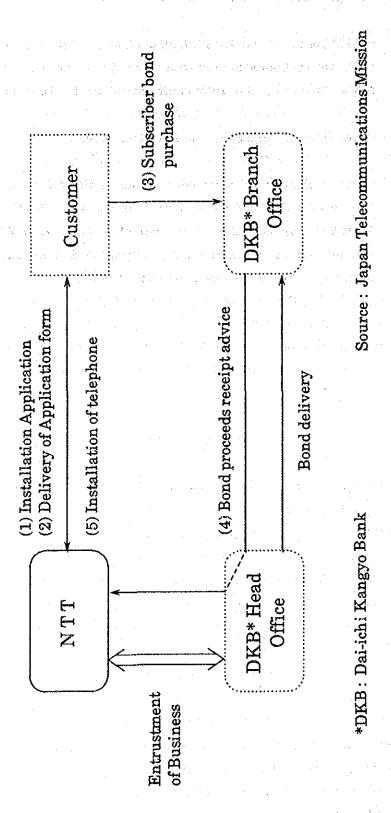

For reference, Fig. 9.1 shows the process of NTT subscriber bond from application for to installation of telephone. ANNEX 9-2 presents experience of Japan in raising fund through issuing subscriber bond.

Fig. 9.1 Process of NTT Subscriber Bond