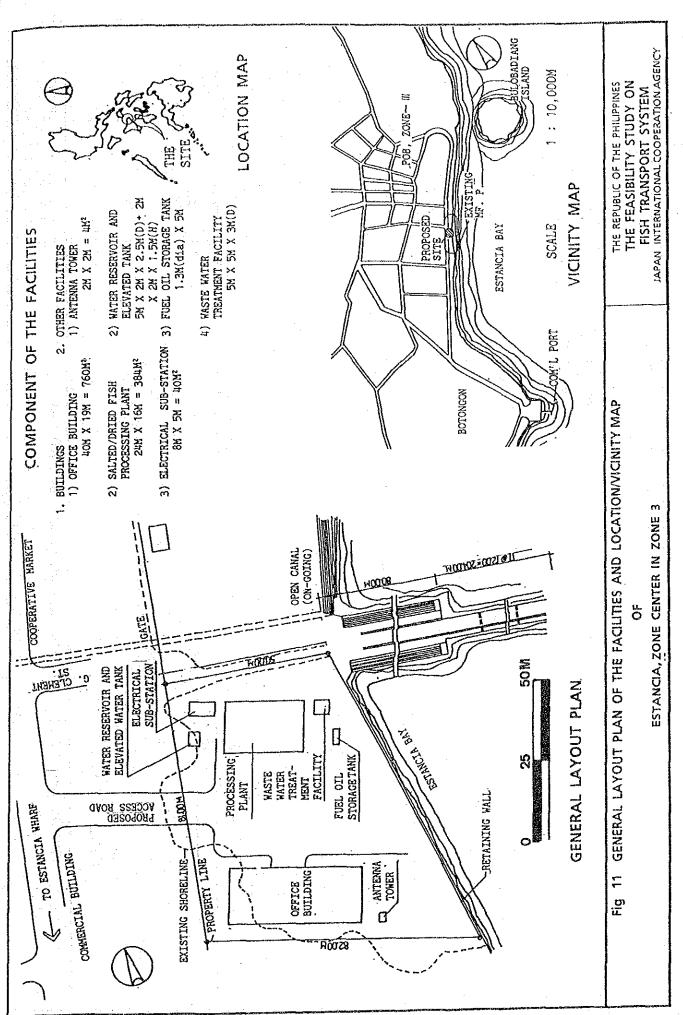

Con

- b) To secure a profitable processing capacity
- c) To provide an incentive and encourage fish pond operators
- d) To adopt average capacity of the private plants constructed in the Philippines

### (5) Surimi Processing Plant

Minimum size of the plant was adopted to avoid difficulties in obtaining a stable supply of raw materials and to be feasible.

# (6) Dried-salted fish processing plant

The suitable size of the plant was determined not to exceed the possible supply of raw materials in a year and to avoid a fall in production in the wet season.

### 6.2.2 Capacity of FTS Components

The capacity of FTS components by zone is as shown in Table 6.3.

# 6.3 Layout of FTS Project

The layout plan of FTS project is shown in Figs. 6 to 14. https://doi.org/10.100/





























TABLE 6.1 PROJECT COMPONENT BY SITE (1/2)

|                                                    | PILOT     | PILOT PROJECT                    |                                 | ZONE 1                       |                                  | ZONE 2                          |      | Z                                            | ZONE 3   | ZONE 6                           | PROTO<br>TYPE 8 |
|----------------------------------------------------|-----------|----------------------------------|---------------------------------|------------------------------|----------------------------------|---------------------------------|------|----------------------------------------------|----------|----------------------------------|-----------------|
| COMPONENTS