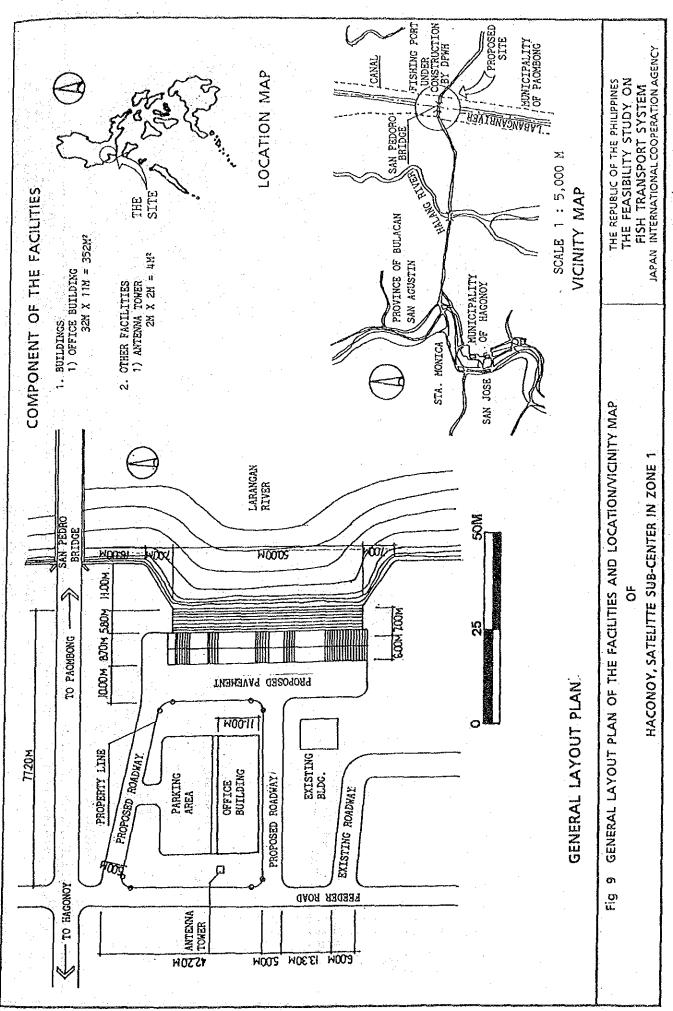

act Con

- b) To secure a profitable processing capacity
- c) To provide an incentive and encourage fish pond operators
- d) To adopt average capacity of the private plants constructed in the Philippines

### (5) Surimi Processing Plant

Minimum size of the plant was adopted to avoid difficulties in obtaining a stable supply of raw materials and to be feasible.

# (6) Dried-salted fish processing plant

The suitable size of the plant was determined not to exceed the possible supply of raw materials in a year and to avoid a fall in production in the wet season.

### 6.2.2 Capacity of FTS Components

The capacity of FTS components by zone is as shown in Table 6.3.

# 6.3 Layout of FTS Project

The layout plan of FTS project is shown in Figs. 6 to 14. https://doi.org/10.100/





























TABLE 6.1 PROJECT COMPONENT BY SITE (1/2)

|                                                    | PILOT     | PILOT PROJECT                    |                                 | ZONE 1                       |                                  | ZONE 2                          |      | Z                                            | ZONE 3   | ZONE 6                           | PROTO<br>TYPE 8 |
|----------------------------------------------------|-----------|----------------------------------|---------------------------------|------------------------------|----------------------------------|---------------------------------|------|----------------------------------------------|----------|----------------------------------|-----------------|
| COMPONENTS