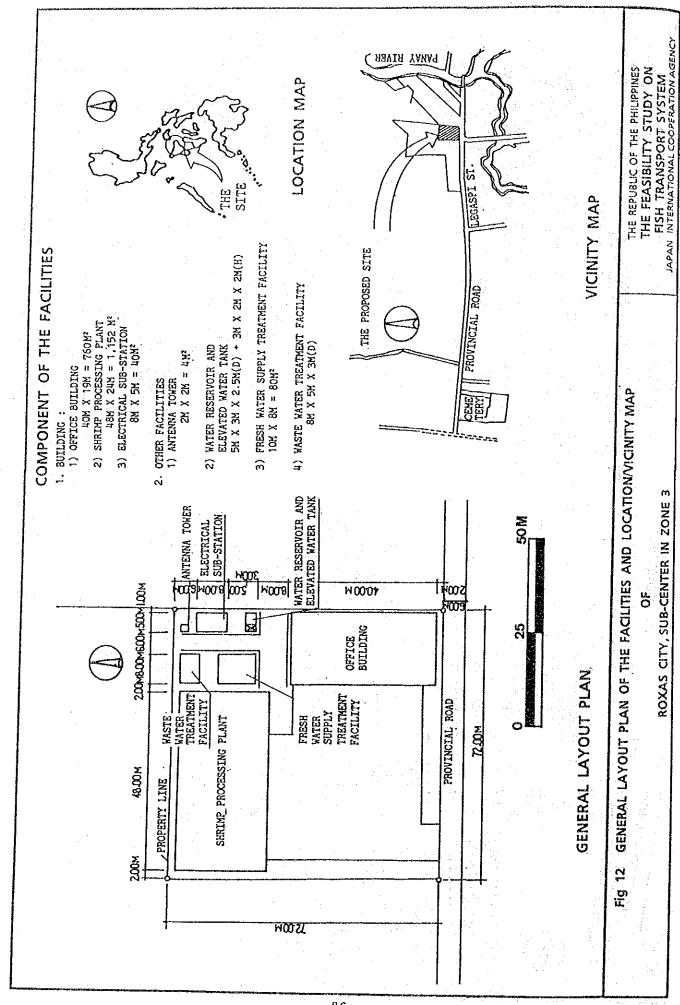

n

- b) To secure a profitable processing capacity
- c) To provide an incentive and encourage fish pond operators
- d) To adopt average capacity of the private plants constructed in the Philippines

### (5) Surimi Processing Plant

Minimum size of the plant was adopted to avoid difficulties in obtaining a stable supply of raw materials and to be feasible.

# (6) Dried-salted fish processing plant

The suitable size of the plant was determined not to exceed the possible supply of raw materials in a year and to avoid a fall in production in the wet season.

### 6.2.2 Capacity of FTS Components

The capacity of FTS components by zone is as shown in Table 6.3.

# 6.3 Layout of FTS Project

The layout plan of FTS project is shown in Figs. 6 to 14. https://doi.org/10.100/





























TABLE 6.1 PROJECT COMPONENT BY SITE (1/2)

|                                                    | PILOT     | PILOT PROJECT                    |                                 | ZONE 1                       |                                  | ZONE 2                          |      | Z                                            | ZONE 3   | ZONE 6                           | PROTO<br>TYPE 8 |
|----------------------------------------------------|-----------|----------------------------------|---------------------------------|------------------------------|----------------------------------|---------------------------------|------|----------------------------------------------|----------|----------------------------------|-----------------|
| COMPONENTS