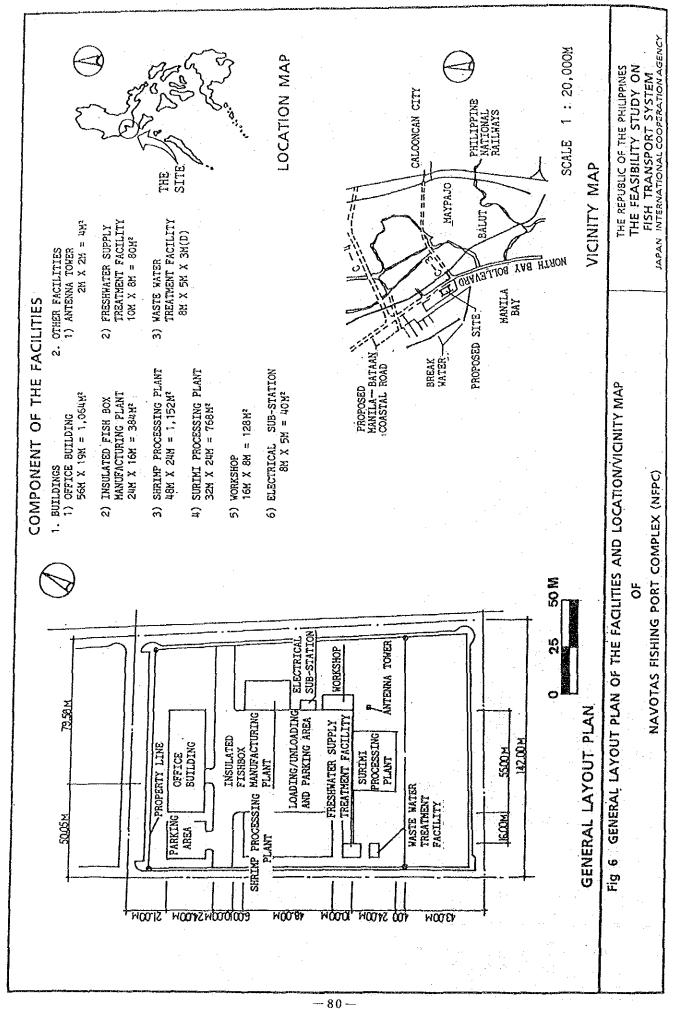

Contract Con

- b) To secure a profitable processing capacity
- c) To provide an incentive and encourage fish pond operators
- d) To adopt average capacity of the private plants constructed in the Philippines

### (5) Surimi Processing Plant

Minimum size of the plant was adopted to avoid difficulties in obtaining a stable supply of raw materials and to be feasible.

# (6) Dried-salted fish processing plant

The suitable size of the plant was determined not to exceed the possible supply of raw materials in a year and to avoid a fall in production in the wet season.

### 6.2.2 Capacity of FTS Components

The capacity of FTS components by zone is as shown in Table 6.3.

# 6.3 Layout of FTS Project

The layout plan of FTS project is shown in Figs. 6 to 14. https://doi.org/10.100/





























TABLE 6.1 PROJECT COMPONENT BY SITE (1/2)

|                                                    | PILOT     | PILOT PROJECT                    |                                 | ZONE 1                       |                                  | ZONE 2                          |      | Z                                            | ZONE 3   | ZONE 6                           | PROTO<br>TYPE 8 |
|----------------------------------------------------|-----------|----------------------------------|---------------------------------|------------------------------|----------------------------------|---------------------------------|------|----------------------------------------------|----------|----------------------------------|-----------------|
| COMPONENTS