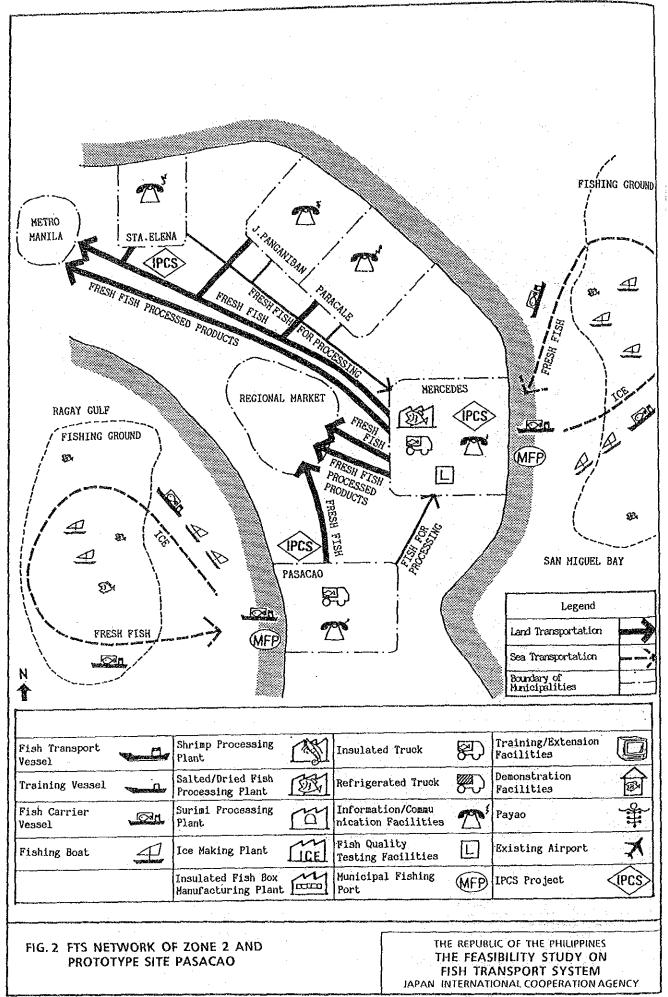

plants

Contract Con

- b) To secure a profitable processing capacity
- c) To provide an incentive and encourage fish pond operators
- d) To adopt average capacity of the private plants constructed in the Philippines

### (5) Surimi Processing Plant

Minimum size of the plant was adopted to avoid difficulties in obtaining a stable supply of raw materials and to be feasible.

# (6) Dried-salted fish processing plant

The suitable size of the plant was determined not to exceed the possible supply of raw materials in a year and to avoid a fall in production in the wet season.

### 6.2.2 Capacity of FTS Components

The capacity of FTS components by zone is as shown in Table 6.3.

# 6.3 Layout of FTS Project

The layout plan of FTS project is shown in Figs. 6 to 14. https://doi.org/10.100/





























TABLE 6.1 PROJECT COMPONENT BY SITE (1/2)

|                                                    | PILOT     | PILOT PROJECT                    |                                 | ZONE 1                       |                                  | ZONE 2                          |      | Z                                            | ZONE 3   | ZONE 6                           | PROTO<br>TYPE 8 |
|----------------------------------------------------|-----------|----------------------------------|---------------------------------|------------------------------|----------------------------------|---------------------------------|------|----------------------------------------------|----------|----------------------------------|-----------------|
| COMPONENTS