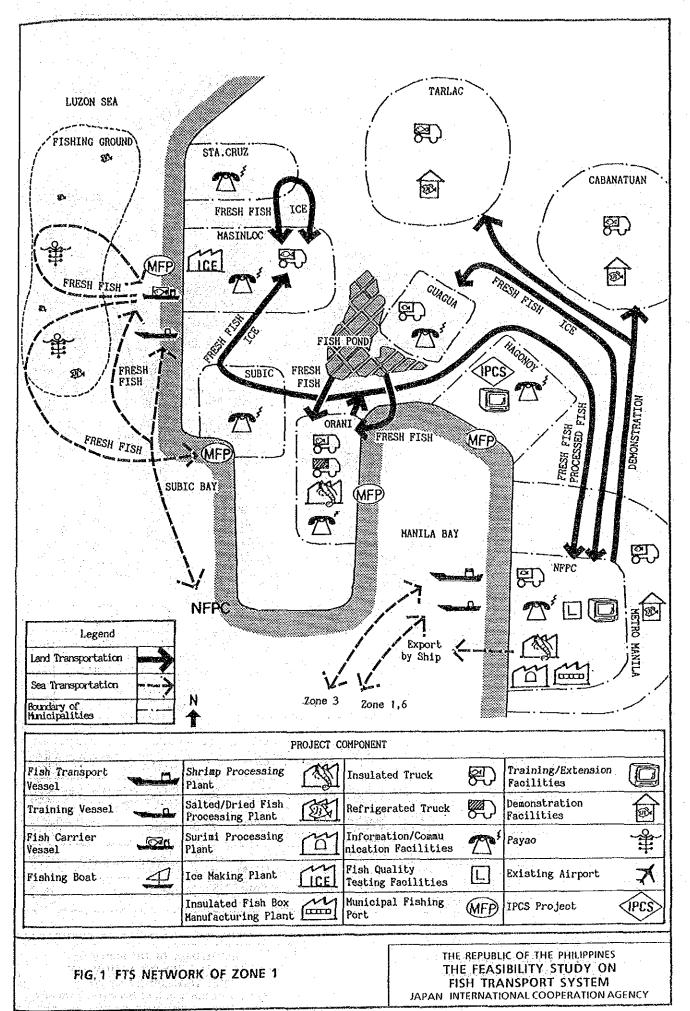

ng plants

Contract Con

- b) To secure a profitable processing capacity
- c) To provide an incentive and encourage fish pond operators
- d) To adopt average capacity of the private plants constructed in the Philippines

### (5) Surimi Processing Plant

Minimum size of the plant was adopted to avoid difficulties in obtaining a stable supply of raw materials and to be feasible.

# (6) Dried-salted fish processing plant

The suitable size of the plant was determined not to exceed the possible supply of raw materials in a year and to avoid a fall in production in the wet season.

### 6.2.2 Capacity of FTS Components

The capacity of FTS components by zone is as shown in Table 6.3.

# 6.3 Layout of FTS Project

The layout plan of FTS project is shown in Figs. 6 to 14. https://doi.org/10.100/





























TABLE 6.1 PROJECT COMPONENT BY SITE (1/2)

|                                                    | PILOT     | PILOT PROJECT                    |                                 | ZONE 1                       |                                  | ZONE 2                          |      | Z                                            | ZONE 3   | ZONE 6                           | PROTO<br>TYPE 8 |
|----------------------------------------------------|-----------|----------------------------------|---------------------------------|------------------------------|----------------------------------|---------------------------------|------|----------------------------------------------|----------|----------------------------------|-----------------|
| COMPONENTS