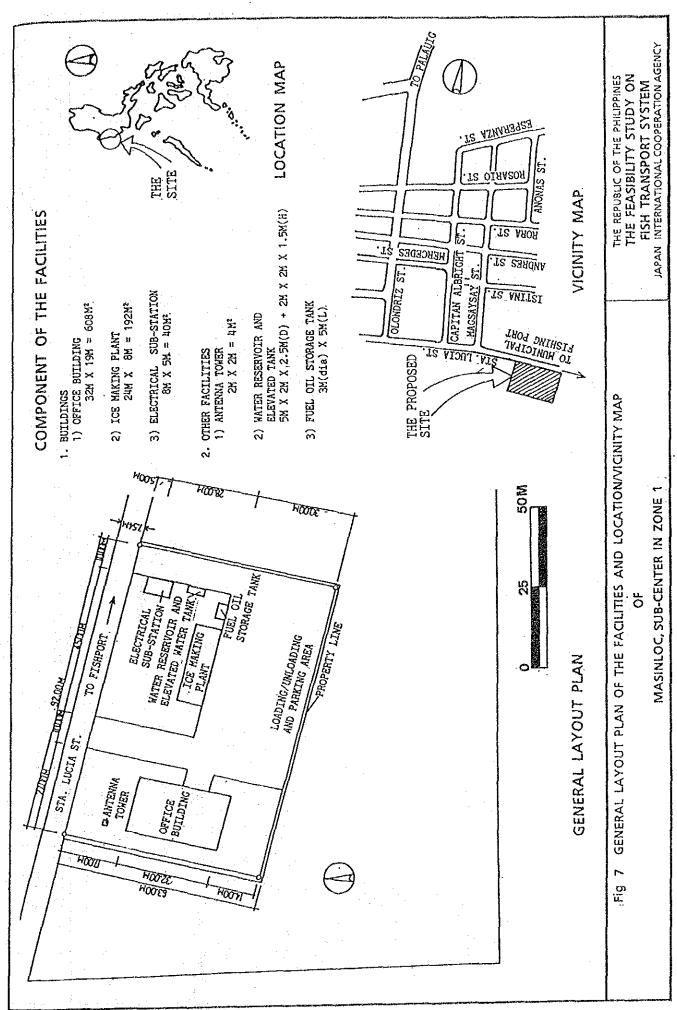

ontract Con

- b) To secure a profitable processing capacity
- c) To provide an incentive and encourage fish pond operators
- d) To adopt average capacity of the private plants constructed in the Philippines

### (5) Surimi Processing Plant

Minimum size of the plant was adopted to avoid difficulties in obtaining a stable supply of raw materials and to be feasible.

# (6) Dried-salted fish processing plant

The suitable size of the plant was determined not to exceed the possible supply of raw materials in a year and to avoid a fall in production in the wet season.

### 6.2.2 Capacity of FTS Components

The capacity of FTS components by zone is as shown in Table 6.3.

# 6.3 Layout of FTS Project

The layout plan of FTS project is shown in Figs. 6 to 14. https://doi.org/10.100/





























TABLE 6.1 PROJECT COMPONENT BY SITE (1/2)

|                                                    | PILOT     | PILOT PROJECT                    |                                 | ZONE 1                       |                                  | ZONE 2                          |      | Z                                            | ZONE 3   | ZONE 6                           | PROTO<br>TYPE 8 |
|----------------------------------------------------|-----------|----------------------------------|---------------------------------|------------------------------|----------------------------------|---------------------------------|------|----------------------------------------------|----------|----------------------------------|-----------------|
| COMPONENTS