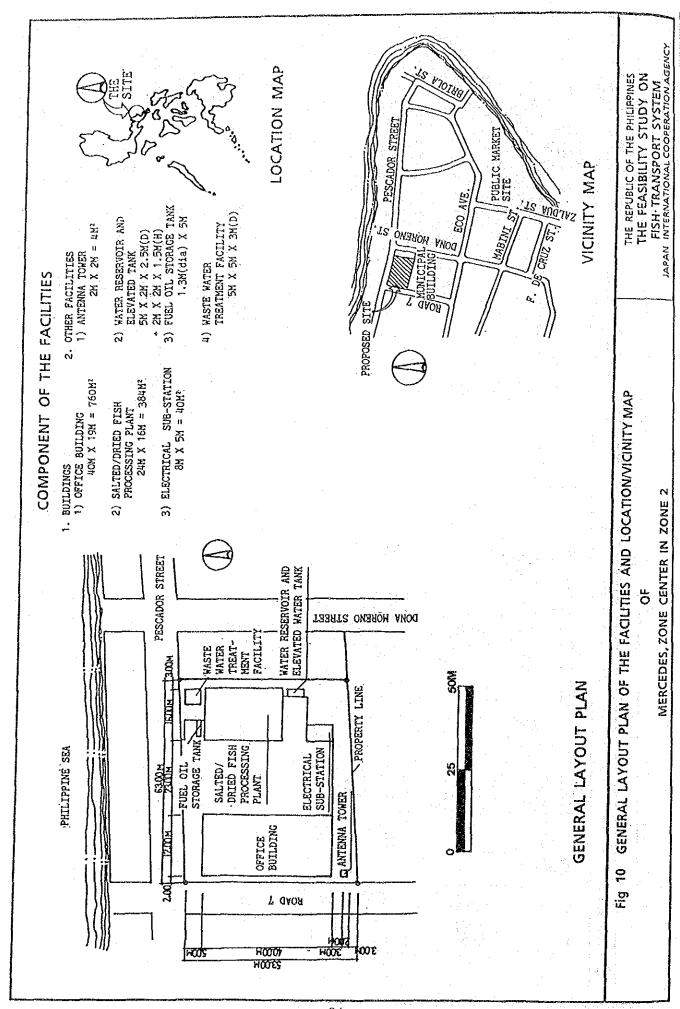

t Con

- b) To secure a profitable processing capacity
- c) To provide an incentive and encourage fish pond operators
- d) To adopt average capacity of the private plants constructed in the Philippines

### (5) Surimi Processing Plant

Minimum size of the plant was adopted to avoid difficulties in obtaining a stable supply of raw materials and to be feasible.

# (6) Dried-salted fish processing plant

The suitable size of the plant was determined not to exceed the possible supply of raw materials in a year and to avoid a fall in production in the wet season.

### 6.2.2 Capacity of FTS Components

The capacity of FTS components by zone is as shown in Table 6.3.

# 6.3 Layout of FTS Project

The layout plan of FTS project is shown in Figs. 6 to 14. https://doi.org/10.100/





























TABLE 6.1 PROJECT COMPONENT BY SITE (1/2)

|                                                    | PILOT     | PILOT PROJECT                    |                                 | ZONE 1                       |                                  | ZONE 2                          |      | Z                                            | ZONE 3   | ZONE 6                           | PROTO<br>TYPE 8 |
|----------------------------------------------------|-----------|----------------------------------|---------------------------------|------------------------------|----------------------------------|---------------------------------|------|----------------------------------------------|----------|----------------------------------|-----------------|
| COMPONENTS