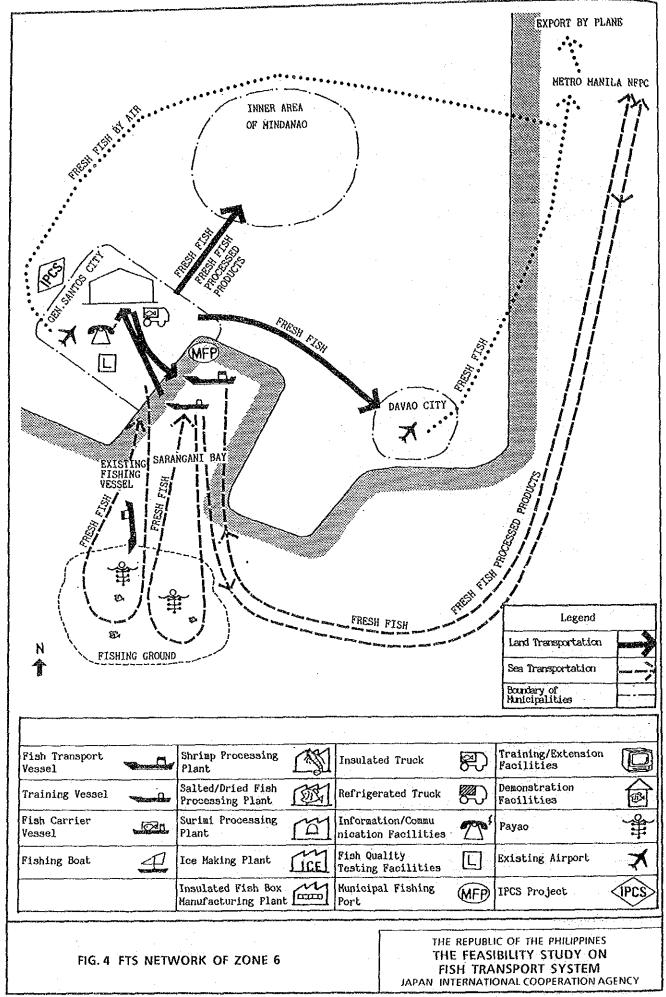

nts

Contract Con

- b) To secure a profitable processing capacity
- c) To provide an incentive and encourage fish pond operators
- d) To adopt average capacity of the private plants constructed in the Philippines

### (5) Surimi Processing Plant

Minimum size of the plant was adopted to avoid difficulties in obtaining a stable supply of raw materials and to be feasible.

# (6) Dried-salted fish processing plant

The suitable size of the plant was determined not to exceed the possible supply of raw materials in a year and to avoid a fall in production in the wet season.

### 6.2.2 Capacity of FTS Components

The capacity of FTS components by zone is as shown in Table 6.3.

# 6.3 Layout of FTS Project

The layout plan of FTS project is shown in Figs. 6 to 14. https://doi.org/10.100/





























TABLE 6.1 PROJECT COMPONENT BY SITE (1/2)

|                                                    | PILOT     | PILOT PROJECT                    |                                 | ZONE 1                       |                                  | ZONE 2                          |      | Z                                            | ZONE 3   | ZONE 6                           | PROTO<br>TYPE 8 |
|----------------------------------------------------|-----------|----------------------------------|---------------------------------|------------------------------|----------------------------------|---------------------------------|------|----------------------------------------------|----------|----------------------------------|-----------------|
| COMPONENTS