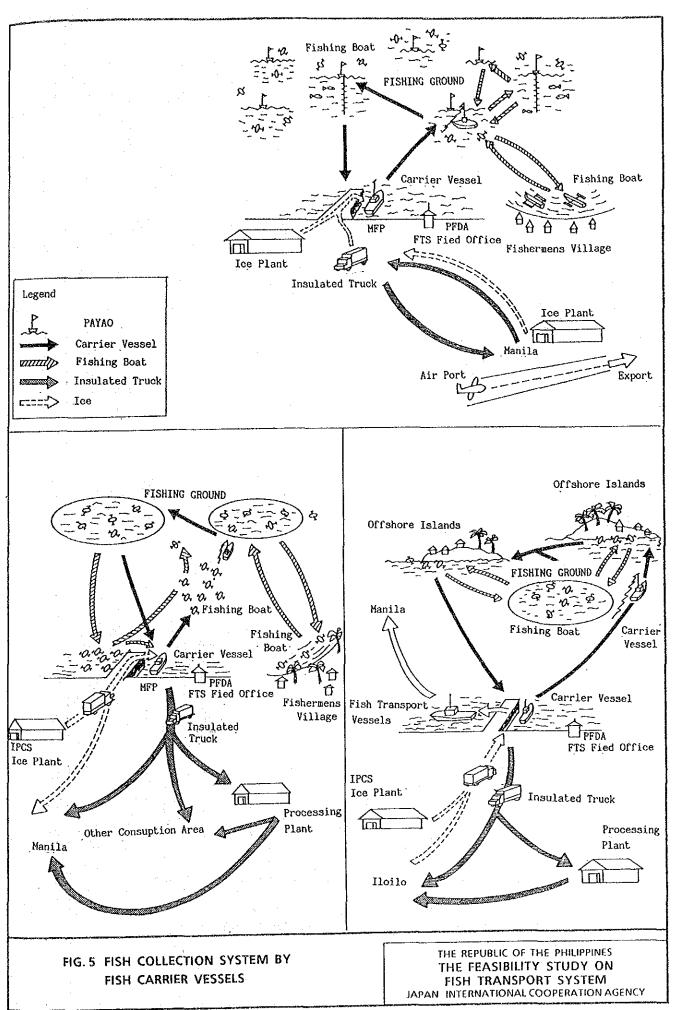

s

Contract Con

- b) To secure a profitable processing capacity
- c) To provide an incentive and encourage fish pond operators
- d) To adopt average capacity of the private plants constructed in the Philippines

### (5) Surimi Processing Plant

Minimum size of the plant was adopted to avoid difficulties in obtaining a stable supply of raw materials and to be feasible.

# (6) Dried-salted fish processing plant

The suitable size of the plant was determined not to exceed the possible supply of raw materials in a year and to avoid a fall in production in the wet season.

### 6.2.2 Capacity of FTS Components

The capacity of FTS components by zone is as shown in Table 6.3.

# 6.3 Layout of FTS Project

The layout plan of FTS project is shown in Figs. 6 to 14. https://doi.org/10.100/





























TABLE 6.1 PROJECT COMPONENT BY SITE (1/2)

|                                                    | PILOT     | PILOT PROJECT                    |                                 | ZONE 1                       |                                  | ZONE 2                          |      | Z                                            | ZONE 3   | ZONE 6                           | PROTO<br>TYPE 8 |
|----------------------------------------------------|-----------|----------------------------------|---------------------------------|------------------------------|----------------------------------|---------------------------------|------|----------------------------------------------|----------|----------------------------------|-----------------|
| COMPONENTS