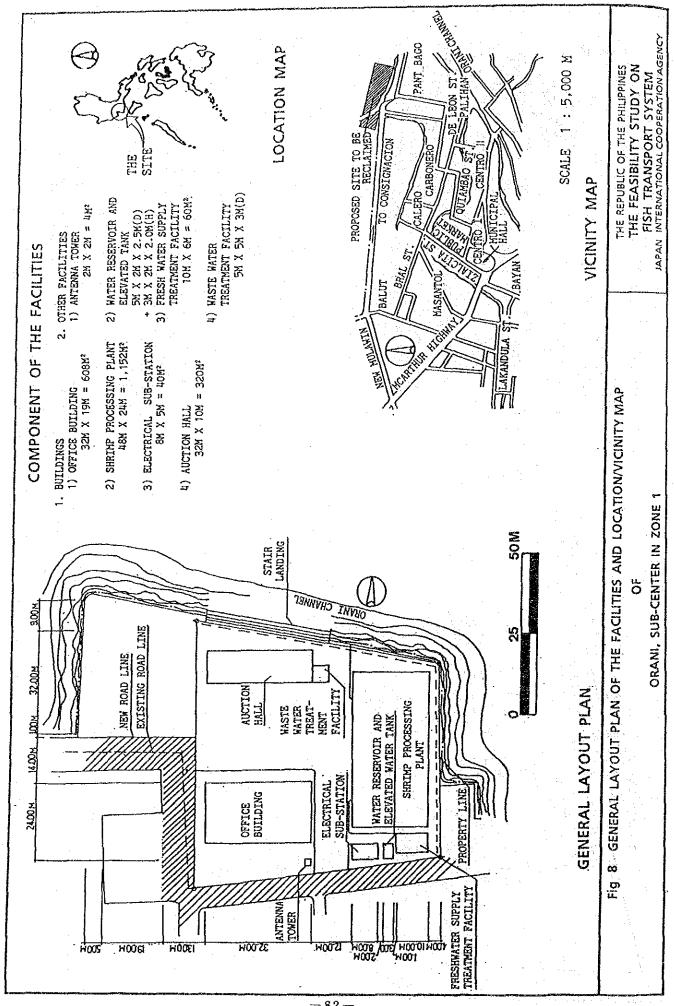

tract Con

- b) To secure a profitable processing capacity
- c) To provide an incentive and encourage fish pond operators
- d) To adopt average capacity of the private plants constructed in the Philippines

### (5) Surimi Processing Plant

Minimum size of the plant was adopted to avoid difficulties in obtaining a stable supply of raw materials and to be feasible.

# (6) Dried-salted fish processing plant

The suitable size of the plant was determined not to exceed the possible supply of raw materials in a year and to avoid a fall in production in the wet season.

### 6.2.2 Capacity of FTS Components

The capacity of FTS components by zone is as shown in Table 6.3.

# 6.3 Layout of FTS Project

The layout plan of FTS project is shown in Figs. 6 to 14. https://doi.org/10.100/





























TABLE 6.1 PROJECT COMPONENT BY SITE (1/2)

|                                                    | PILOT     | PILOT PROJECT                    |                                 | ZONE 1                       |                                  | ZONE 2                          |      | Z                                            | ZONE 3   | ZONE 6                           | PROTO<br>TYPE 8 |
|----------------------------------------------------|-----------|----------------------------------|---------------------------------|------------------------------|----------------------------------|---------------------------------|------|----------------------------------------------|----------|----------------------------------|-----------------|
| COMPONENTS