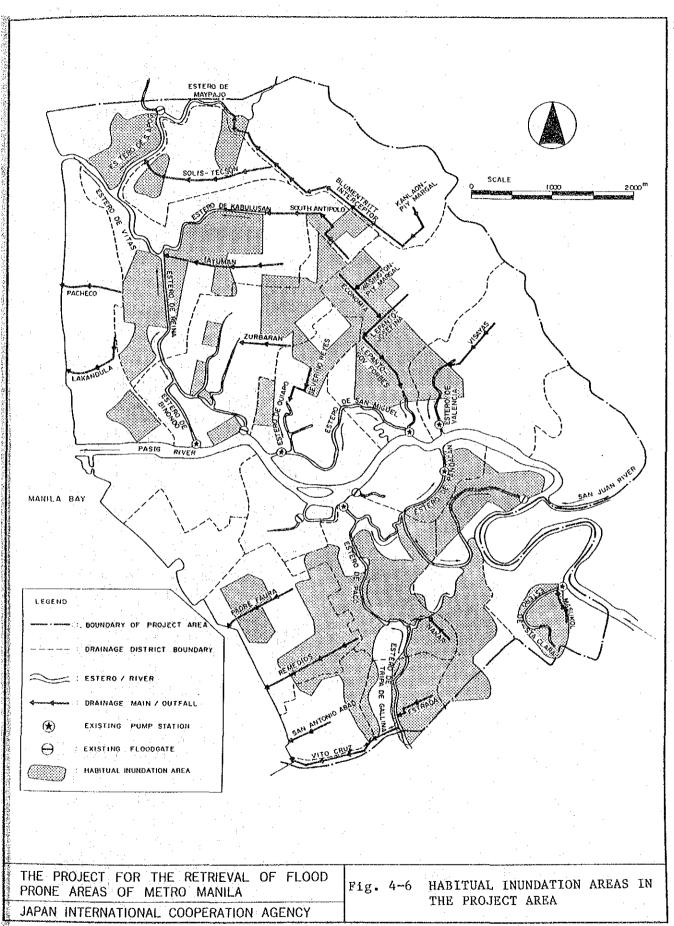

Despite the drainage works mentioned above, serious flood damage has continued to occur in the city of Manila and its vicinity. An area of approximately  $22 \text{ km}^2$ , amounting to 40% of the whole project area, was inundated and considerable damage was inflicted in the 1986 flood (refer to Fig. 2-3).

The main cause of these floods is the inadequate maintenance of the existing drainage channels and drains, resulting in their being unable

to fulfill their functions. Many of the drainage channels and drains are blocked with sediment deposits and garbage, and they have lost their original flow capacities.