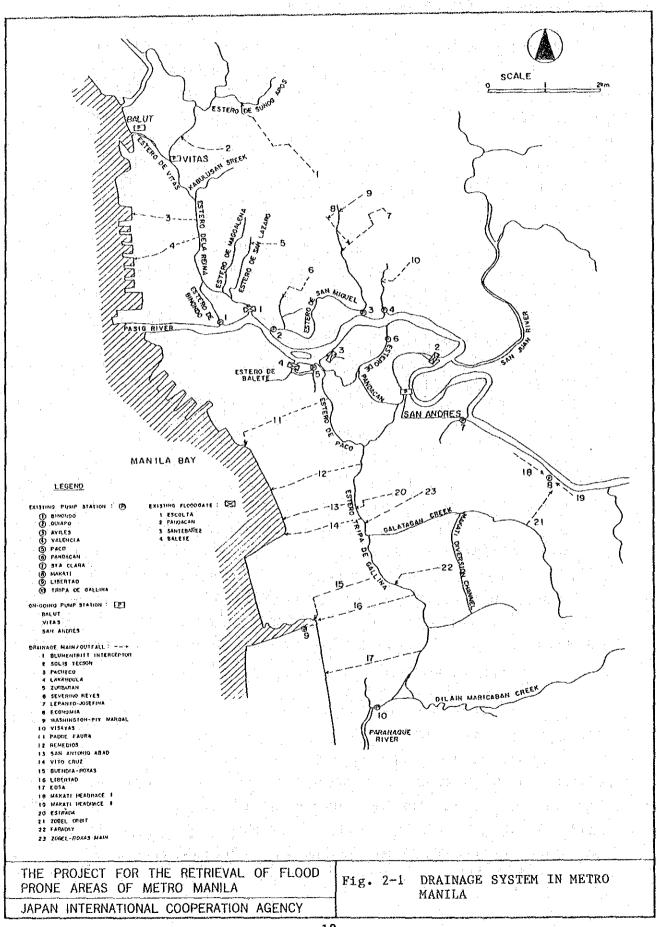

### 2.2.3 Flood Control Development Plan

The present urban stormwater drainage works in Metro Manila are based on the Drainage Plan for Manila and Suburbs prepared by the Bureau of Public Works (now the Department of Public Works and Highways) in 1952. The works executed so far under this plan are the construction of ten (10) drainage pumping stations, the primary drains with a total length of 121.1 km and the secondary drains with a total length of 193.8 km (refer to Fig. 2-1). In addition to these, construction of three pumping stations and improvement of related drains are in progress with financing from the Overseas Economic Cooperation Fund (OECF).

### History of Request

The project site in the city of Manila and its vicinity (parts of Quezon City, Pasay City and Makati) is witnessing a rapid increase in urban population, although a major part of this area is located in low-lying land of less than 2 m above mean sea level and is prone to floods. plan for flood control works in Metro Manila including the project area was the Basic Plan for Flood Control in Manila adopted in 1952 and various works for flood control measures and stormwater drainage have since been Flood control works implemented so far include improvements on the Pasig River that flow through the center of the project area and the construction of the Mangahan Floodway carried out with financial assistance from the OECF. Ten (10) pumping stations were also constructed in Metro Manila with financial assistance from OECF and the Export-Import Bank of Japan and seven (7) of these stations are located within the project area. A drainage network consisting of esteros (river channels for storm drainage), drainage mains/outfalls (the primary drains) and laterals (the secondary drains) were installed at the same time as the construction of the pumping stations.

#### - Esteros

Esteros are either natural rivers or artificial waterways used as the primary drainage channels with widths of 5 to 30 m. Total length within the project area is approximately 40 km.