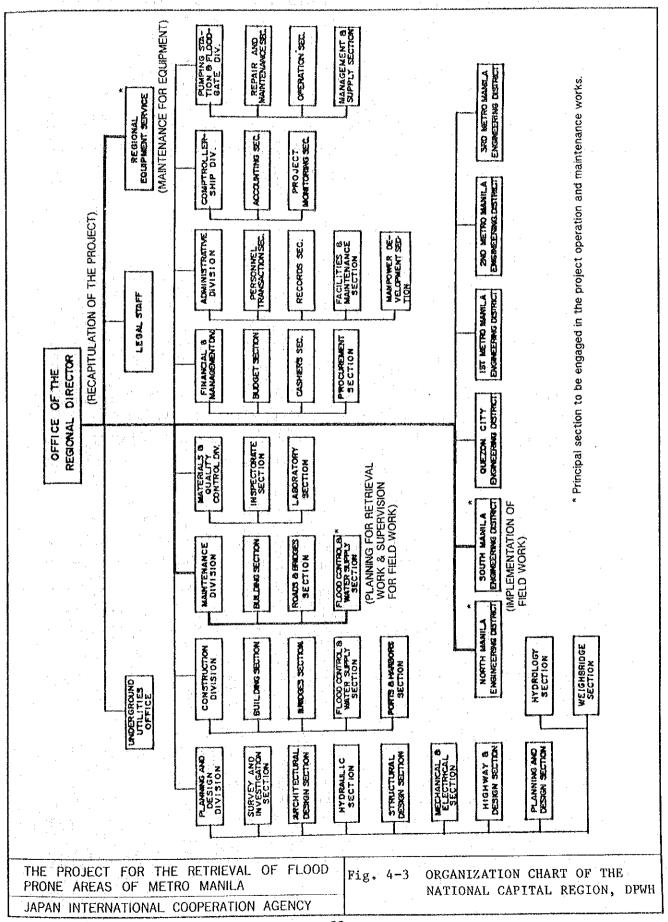

### (2) Implementing Organization

The National Capital Region, Department of Public Works and Highways, is to be the implementing organization for the retrieval work.