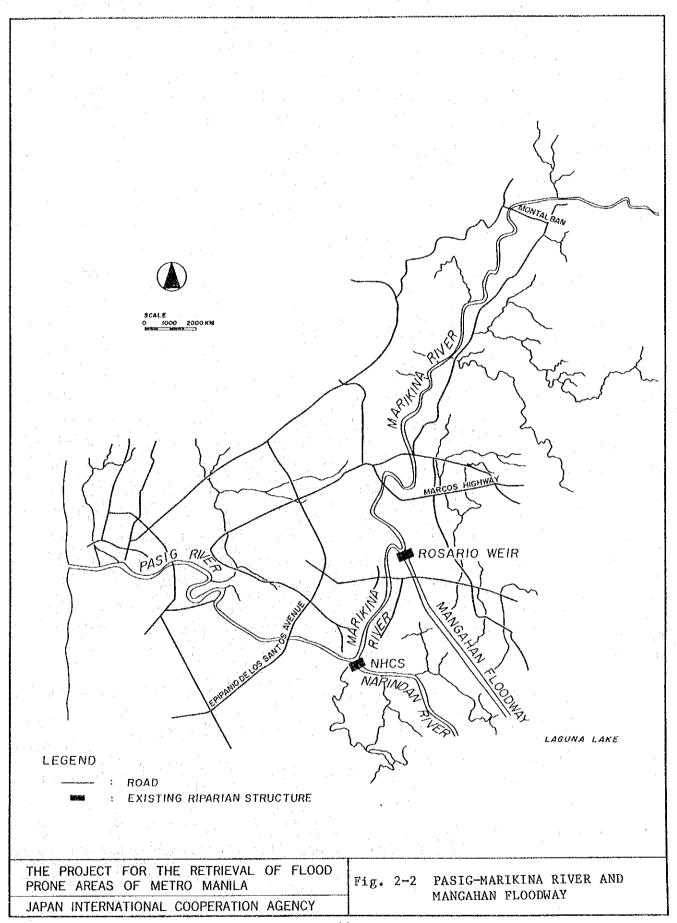

In parallel with these urban drainage works, works for flood control measures have been carried out on the Pasig-Marikina River that flow through Metro Manila. These works are based on the Marikina River Multipurpose Development Works adopted in 1954 and construction of the Mangahan Floodway and riparian improvements of the Pasig River have been carried out (refer to Fig. 2-2). To meet the rapid urbanization and increase in population of Metro Manila, the flood control plan formulated