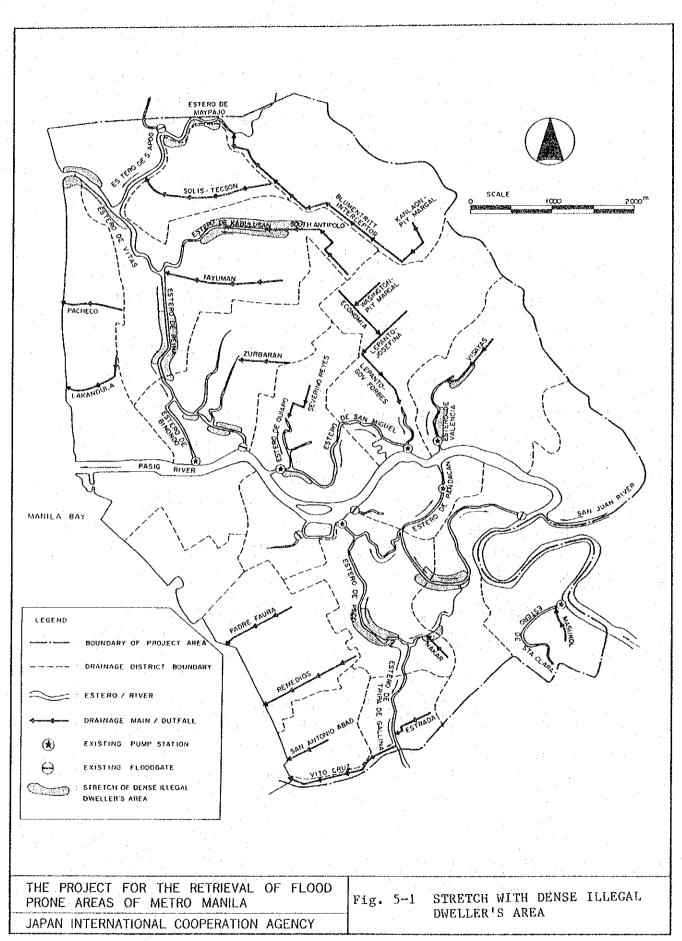

Despite the drainage works mentioned above, serious flood damage has continued to occur in the city of Manila and its vicinity. An area of approximately  $22 \text{ km}^2$ , amounting to 40% of the whole project area, was inundated and considerable damage was inflicted in the 1986 flood (refer to Fig. 2-3).