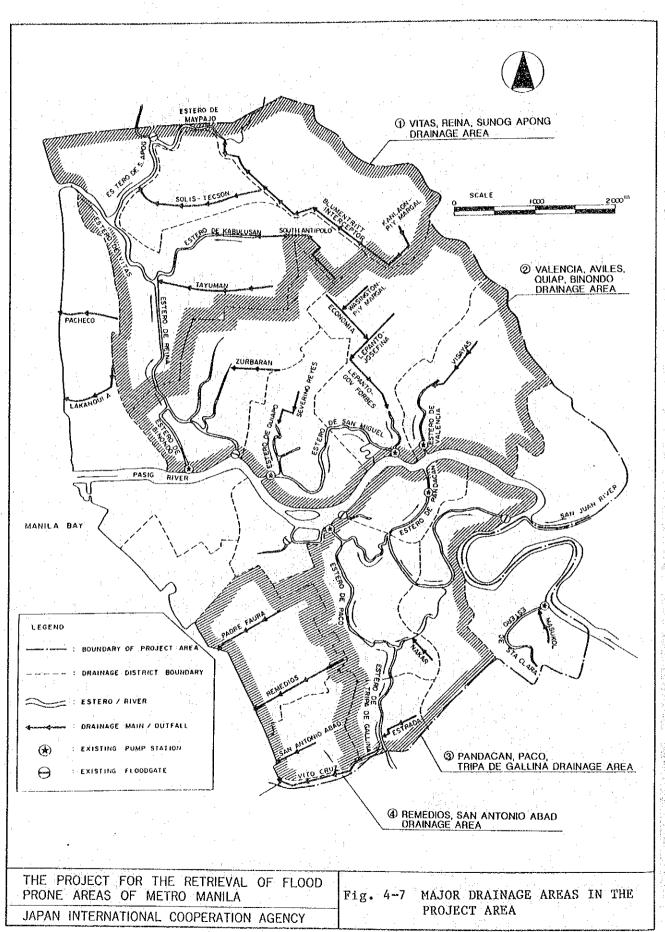

### 2.2.3 Flood Control Development Plan

The present urban stormwater drainage works in Metro Manila are based on the Drainage Plan for Manila and Suburbs prepared by the Bureau of Public Works (now the Department of Public Works and Highways) in 1952. The works executed so far under this plan are the construction of ten (10) drainage pumping stations, the primary drains with a total length of 121.1 km and the secondary drains with a total length of 193.8 km (refer to Fig. 2-1). In addition to these, construction of three pumping stations and improvement of related drains are in progress with financing from the Overseas Economic Cooperation Fund (OECF).

### History of Request

The project site in the city of Manila and its vicinity (parts of Quezon City, Pasay City and Makati) is witnessing a rapid increase in urban population, although a major part of this area is located in low-lying land of less than 2 m above mean sea level and is prone to floods. plan for flood control works in Metro Manila including the project area was the Basic Plan for Flood Control in Manila adopted in 1952 and various works for flood control measures and stormwater drainage have since been Flood control works implemented so far include improvements on the Pasig River that flow through the center of the project area and the construction of the Mangahan Floodway carried out with financial assistance from the OECF. Ten (10) pumping stations were also constructed in Metro Manila with financial assistance from OECF and the Export-Import Bank of Japan and seven (7) of these stations are located within the project area. A drainage network consisting of esteros (river channels for storm drainage), drainage mains/outfalls (the primary drains) and laterals (the secondary drains) were installed at the same time as the construction of the pumping stations.

#### - Esteros

Esteros are either natural rivers or artificial waterways used as the primary drainage channels with widths of 5 to 30 m. Total length within the project area is approximately 40 km.

#### - Drainage Mains and Outfalls

These are large culverts used as the primary drains. Their sizes vary but, in general, their depths exceed 2 m and their widths 3 m. The outfalls are those connecting the esteros to Manila Bay. The rest are simply referred to as "drainage mains". There are 22 mains within the project area with a total length of approximately 22 km.