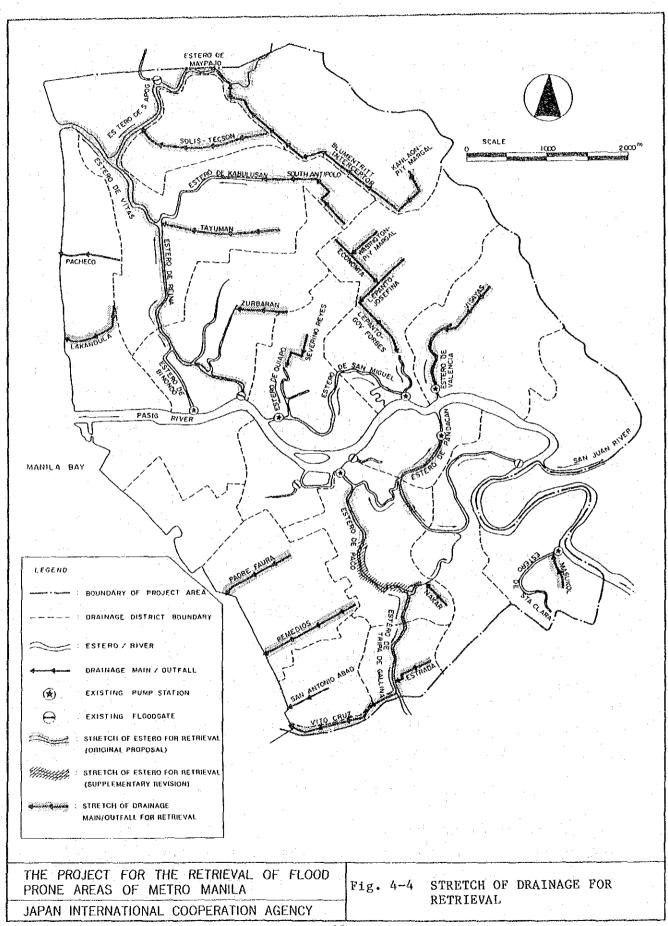

### History of Request

The project site in the city of Manila and its vicinity (parts of Quezon City, Pasay City and Makati) is witnessing a rapid increase in urban population, although a major part of this area is located in low-lying land of less than 2 m above mean sea level and is prone to floods. plan for flood control works in Metro Manila including the project area was the Basic Plan for Flood Control in Manila adopted in 1952 and various works for flood control measures and stormwater drainage have since been Flood control works implemented so far include improvements on the Pasig River that flow through the center of the project area and the construction of the Mangahan Floodway carried out with financial assistance from the OECF. Ten (10) pumping stations were also constructed in Metro Manila with financial assistance from OECF and the Export-Import Bank of Japan and seven (7) of these stations are located within the project area. A drainage network consisting of esteros (river channels for storm drainage), drainage mains/outfalls (the primary drains) and laterals (the secondary drains) were installed at the same time as the construction of the pumping stations.

Despite the drainage works mentioned above, serious flood damage has continued to occur in the city of Manila and its vicinity. An area of approximately  $22 \text{ km}^2$ , amounting to 40% of the whole project area, was inundated and considerable damage was inflicted in the 1986 flood (refer to Fig. 2-3).