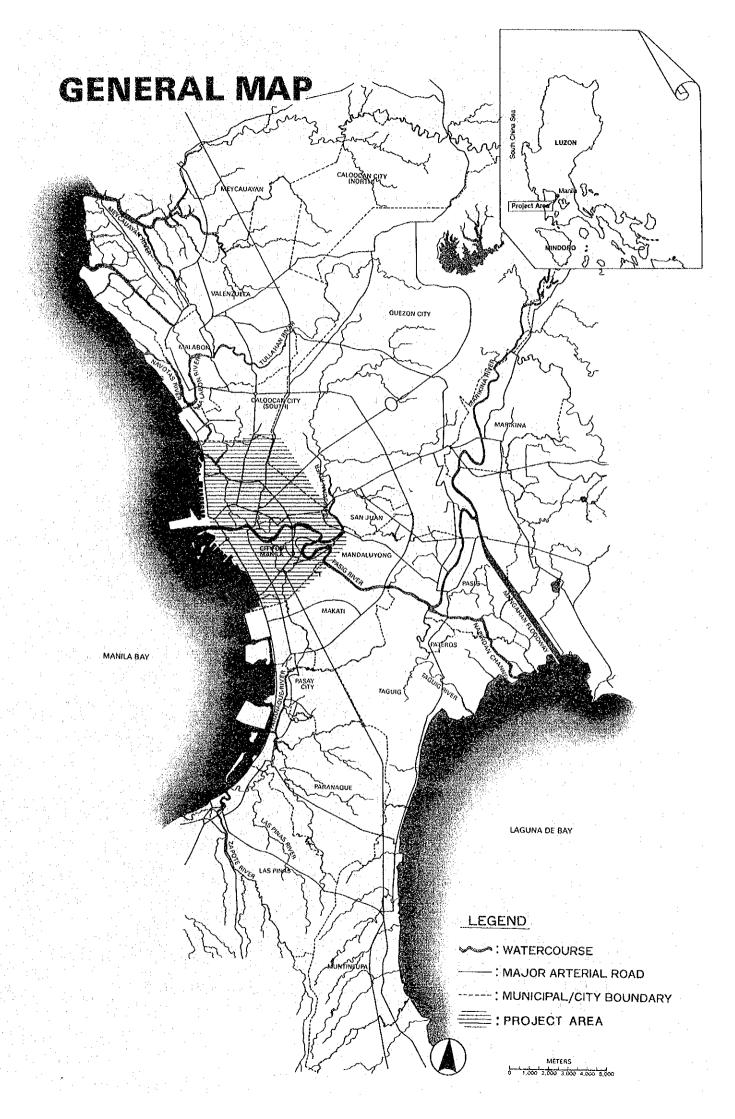

### CHAPTER 1. INTRODUCTION

The project area, comprised of the city of Manila and its vicinity, is located on the alluvial plain that has developed along the coast of the Manila Bay on the lower reaches of the Pasig River. Most of the project area lies on low-lying land of less than 2.0 m above mean sea level (MSL), where the ground is relatively flat, and inundations have frequently occurred during the rainy season from June to November due to flooding of the Pasig River and unsatisfactory drainage of stormwater.

### 3.1 Location and General Conditions of the Area

The project area is located more or less at the center of Metro Manila and, in terms of administrative districts, contains the whole of Manila City and parts of Quezon City, Pasay City and the municipality of Makati. It has an area of  $50.84 \text{ km}^2$  making up approximately 8% of the total area of Metro Manila ( $636 \text{ km}^2$ ).