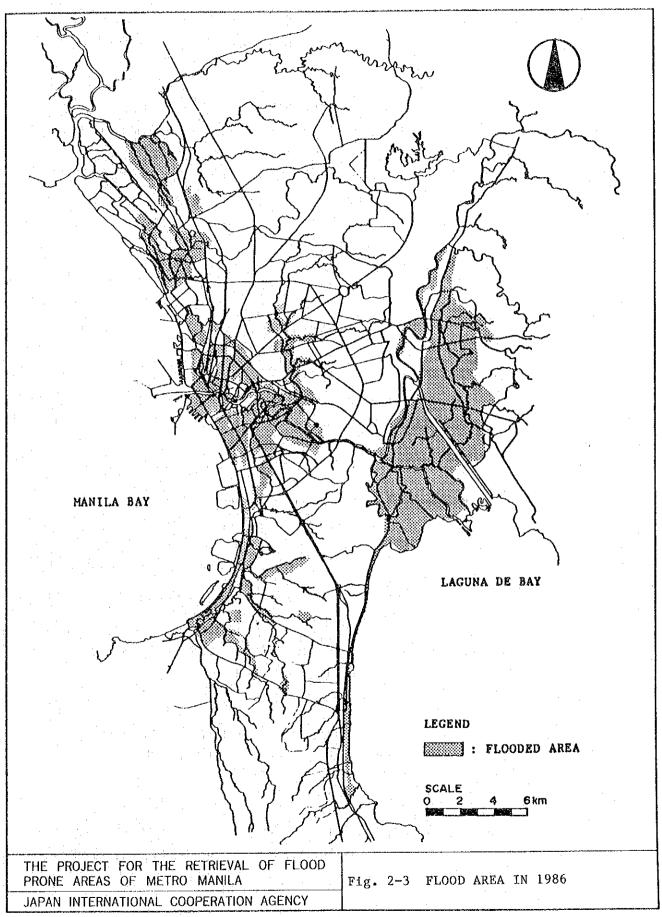

Despite the drainage works mentioned above, serious flood damage has continued to occur in the city of Manila and its vicinity. An area of approximately  $22 \text{ km}^2$ , amounting to 40% of the whole project area, was inundated and considerable damage was inflicted in the 1986 flood (refer to Fig. 2-3).