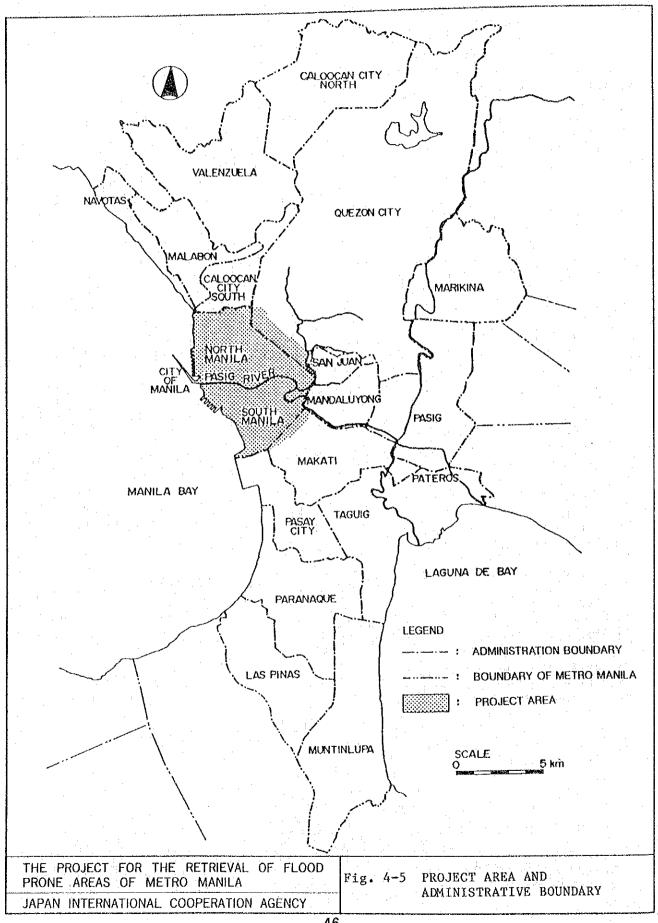

### (3) Project Area

The project area is the whole city of Manila and parts of Quezon City, Pasay City and Makati that border on the city of Manila.

### 3.1 Location and General Conditions of the Area

The project area is located more or less at the center of Metro Manila and, in terms of administrative districts, contains the whole of Manila City and parts of Quezon City, Pasay City and the municipality of Makati. It has an area of  $50.84 \text{ km}^2$  making up approximately 8% of the total area of Metro Manila ( $636 \text{ km}^2$ ).