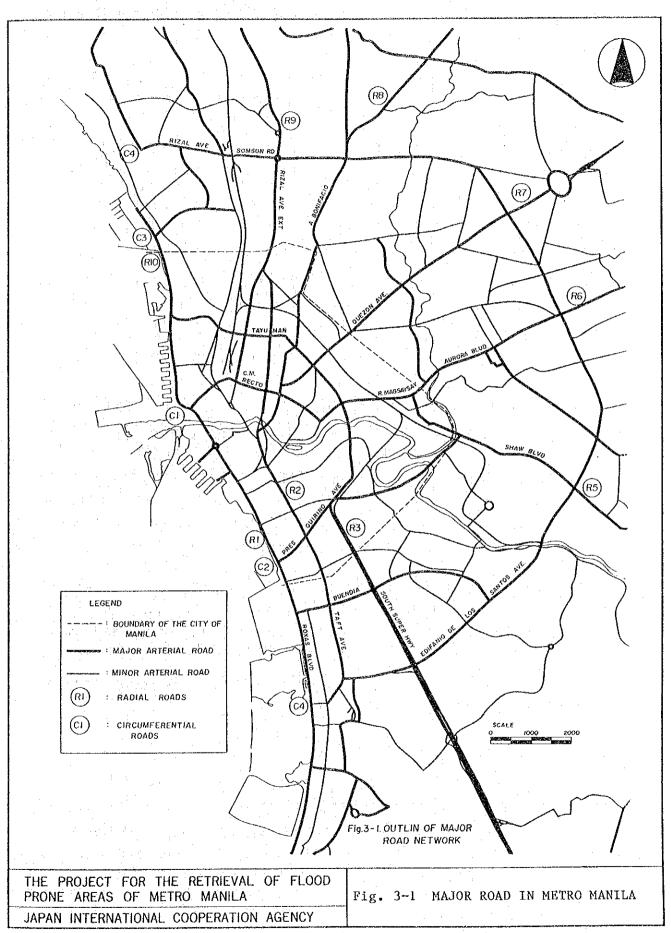

### Roads and Highways

The total length of roads in the city of Manila is 688.9 km, of which 235.1 km are under the jurisdiction of the state, 46.8 km under the province and 407.0 km under the city. The road density of 16.4 km/km $^2$  is the highest in Metro Manila. The road network in Metro Manila is shown in Fig. 3-1.