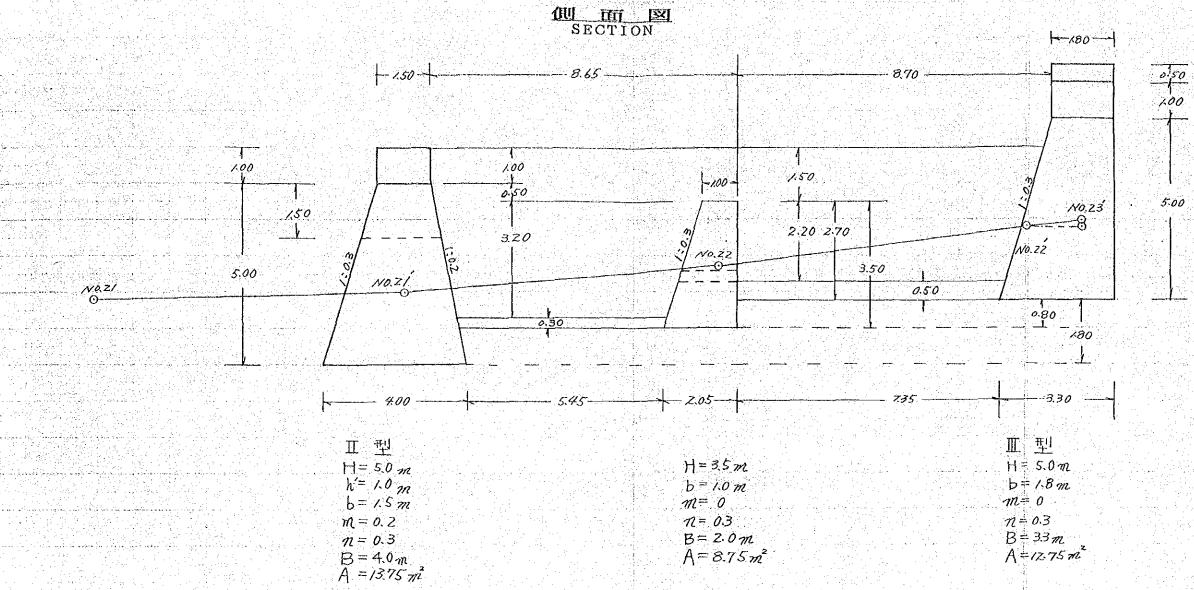

# <u>処理区(第1支流)最大が間段関連図</u> GAUGING FACILITIES CONNECTION OF PROCESSED BLOCK 100 百 図 SECTION 180 ---100-NO.4 5.00 <u>...</u>.O. --- 0--NO3 5.00 050 1.00 II 型 H=5.0 m H= 3.5 m H = 5.0 m h = 1.0 mh' = 1.0 mb=1.0 m b=1.5 m b = 1.8 m m=071= 0.3 m = 0.2m = 0n = 0.3B= 2.0 m n = 0.3A= 8.75 m2 B = 3.3 m $A = 12.75 m^2$ B=4.0 mA=13.75 m2