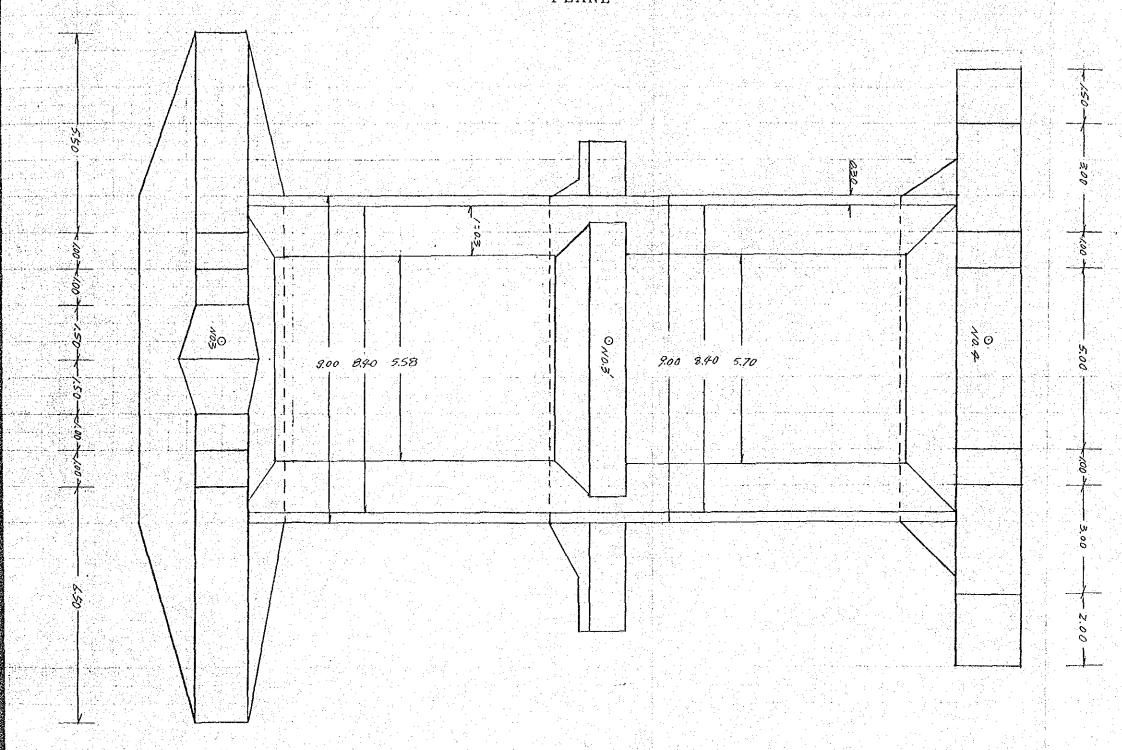

# <u>処理区(第1支流)最大が間段関連図</u> GAUGING FACILITIES CONNECTION OF PROCESSED BLOCK 100 百 図 SECTION 180 ---100-NO.4 5.00 <u>...</u>.O. --- 0--NO3 5.00 050 1.00 II 型 H=5.0 m H= 3.5 m H = 5.0 m h = 1.0 mh' = 1.0 mb=1.0 m b=1.5 m b = 1.8 m m=071= 0.3 m = 0.2m = 0n = 0.3B= 2.0 m n = 0.3A= 8.75 m2 B = 3.3 m $A = 12.75 m^2$ B=4.0 mA=13.75 m2