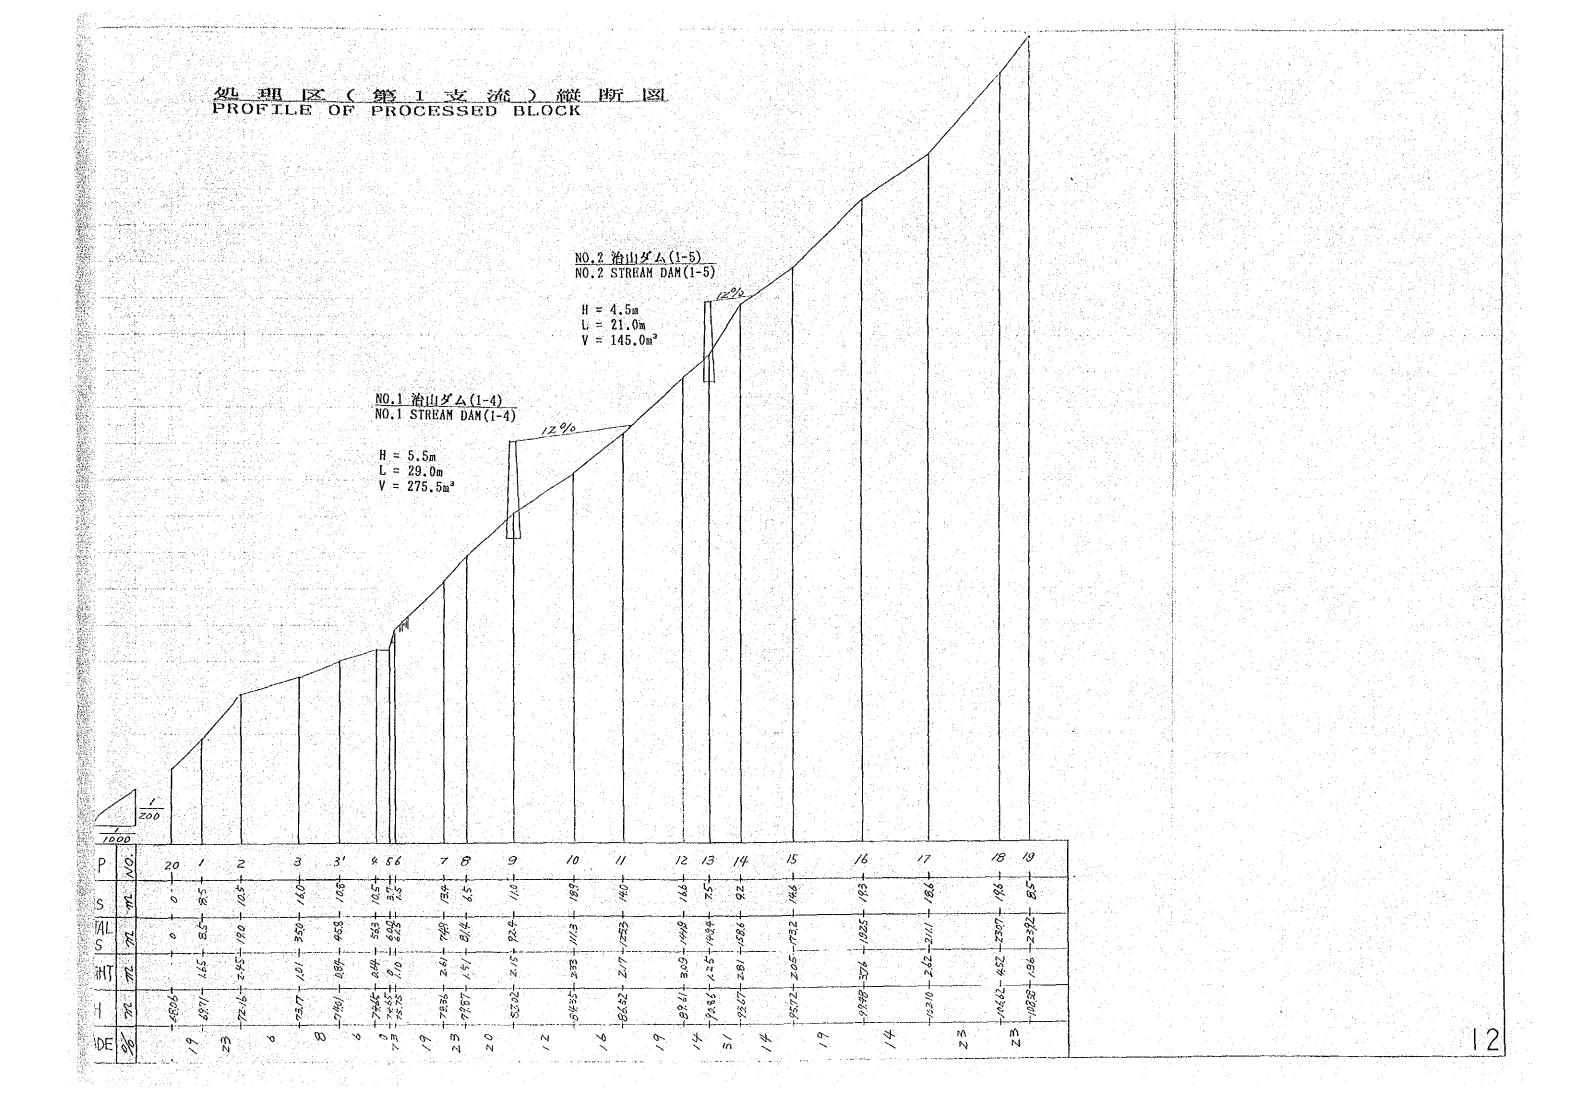

JAPAN INTERNATIONAL COOPERATION AGENCY

FDD JR 89-2

国際協力事業団

20021

| 7 002\                                                                           |      |
|----------------------------------------------------------------------------------|------|
| COTENT.                                                                          | PAGE |
| PROPOSED SITE OF TRIAL BLOCK (PROCESSED BLOCK AND NON PROCESSED BLOCK)           | 1    |
| PLAN OF GAVGING EROSION AND OTHERS                                               | 1'   |
| GAUGING FACILITIES CONNECTION OF PROCESSED BLOCK (PLANE)                         | 2    |
| GAUGING FACILITIES CONNECTION OF NON PROCESSED BLOCK (PLANE)                     | 3    |
| GAUGING FACILITIES CONNECTION OF PROCESSED BLOCK (SECTION)                       | 4    |
| GAUGING FACILITIES CONNECTION OF NON PROCESSED BLOCK (SECTION)                   | 5    |
| GAUGING DAM STRUCTURE OF PROCESSED BLOCK                                         | 6    |
| CHNNEL SUPPORT STRUCTURE OF PROCESSED BLOCK                                      | 7    |
| DAM STRUCTURE OF PROCESSED BLOCK                                                 | 8    |
| GAUGING DAM STRUCTURE OF NON PROCESSED BLOCK                                     | 9    |
| CHNNEL SUPPORT STRUCTURE OF NON PROCESSED BLOCK                                  | 10   |
| DAM STRUCTURE OF NON PROCESSED BLOCK                                             | 11   |
| PROFILE OF PROCESSED BLOCK                                                       | 12   |
| 1-4 STREAM DAM STRUCTURE OF PROCESSED BLOCK                                      | 13   |
| 1-5 STREAM DAM STRUCTURE OF PROCESSED BLOCK                                      | 14   |
| GAUGINGDAM OF FOREST BLOCK                                                       | 15   |
| DETAIL OF GAUGIC FACILITIES                                                      | 16   |
| SLOPE PLOT<br>(LYSIMETER DRAWING)                                                | 17   |
| HILLSIDE FOUNDATION WORKS DETAIL (No. 1)                                         | 18   |
| HILLSIDE FOUNDATION WORKS DETAIL (No. 2) STANDARD ARRANGEMENTS OF HILLSIDE WORKS | 19   |
| STRUCTURE OF INTAKE DAM                                                          | 20   |
| WATER COLLECION BOX FOR PIPE CULVERT                                             | 21   |