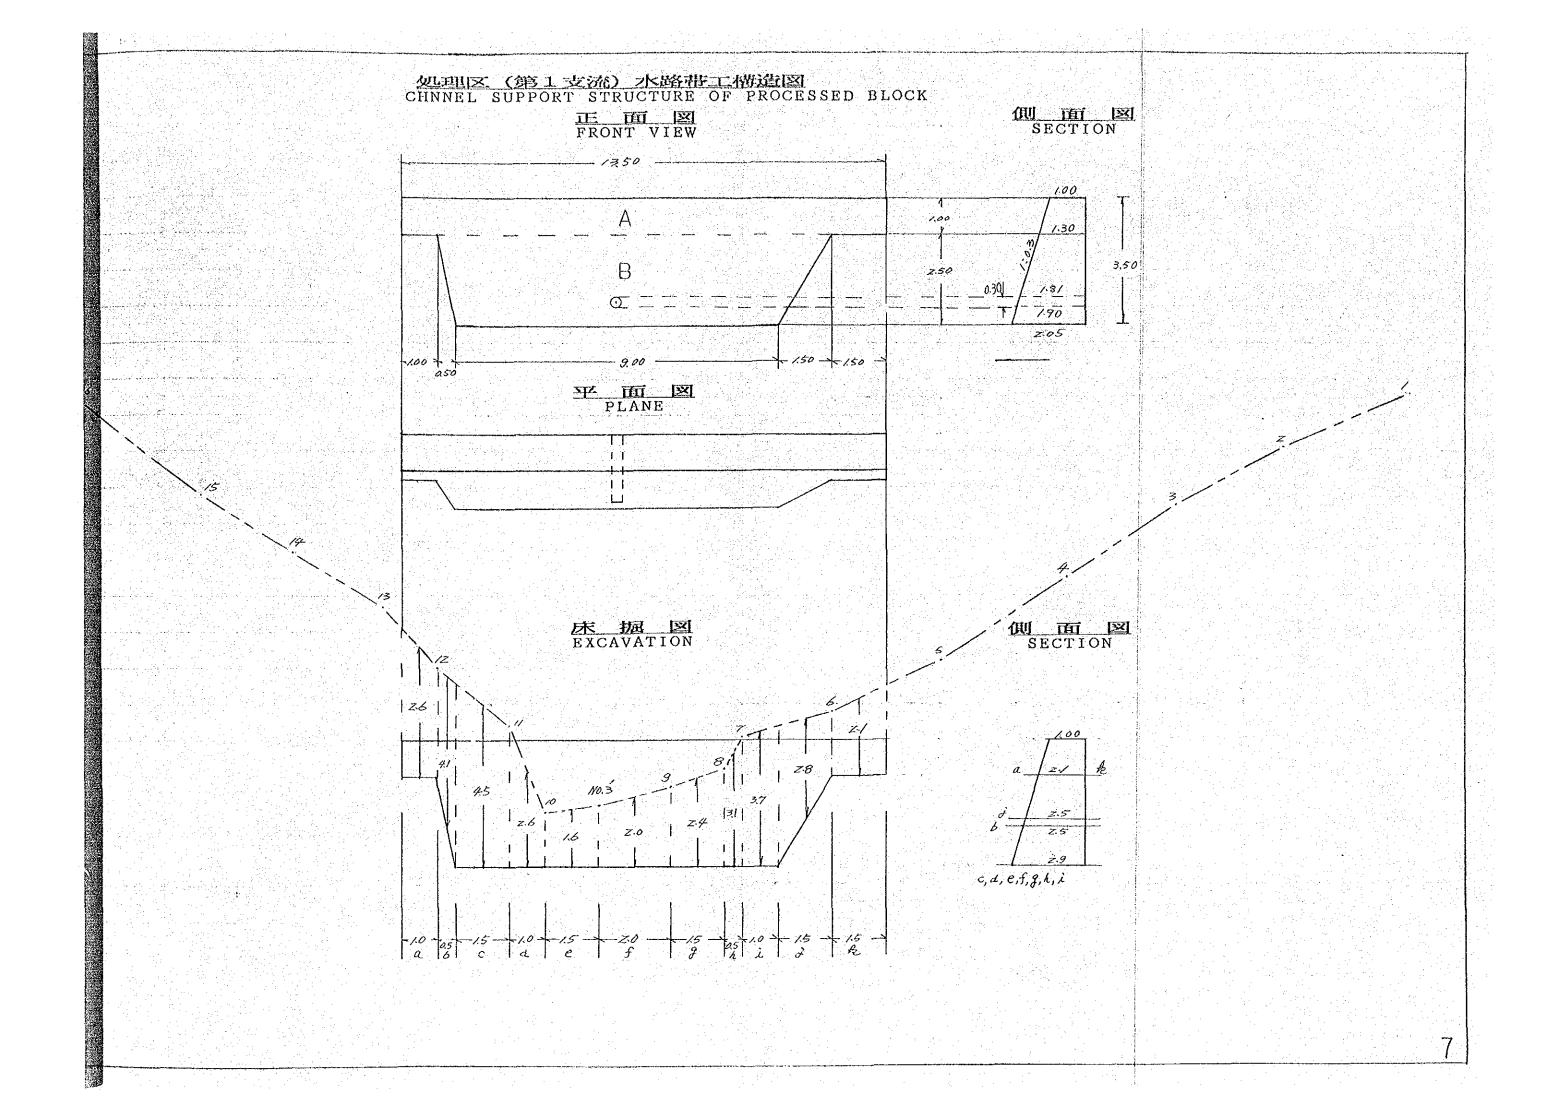

JAPAN INTERNATIONAL COOPERATION AGENCY

FDD JR 89-2

国際協力事業団

20021

| 7 002\                                                                           |      |
|----------------------------------------------------------------------------------|------|
| COTENT.                                                                          | PAGE |
| PROPOSED SITE OF TRIAL BLOCK (PROCESSED BLOCK AND NON PROCESSED BLOCK)           | 1    |
| PLAN OF GAVGING EROSION AND OTHERS                                               | 1'   |
| GAUGING FACILITIES CONNECTION OF PROCESSED BLOCK (PLANE)                         | 2    |
| GAUGING FACILITIES CONNECTION OF NON PROCESSED BLOCK (PLANE)                     | 3    |
| GAUGING FACILITIES CONNECTION OF PROCESSED BLOCK (SECTION)                       | 4    |
| GAUGING FACILITIES CONNECTION OF NON PROCESSED BLOCK (SECTION)                   | 5    |
| GAUGING DAM STRUCTURE OF PROCESSED BLOCK                                         | 6    |
| CHNNEL SUPPORT STRUCTURE OF PROCESSED BLOCK                                      | 7    |
| DAM STRUCTURE OF PROCESSED BLOCK                                                 | 8    |
| GAUGING DAM STRUCTURE OF NON PROCESSED BLOCK                                     | 9    |
| CHNNEL SUPPORT STRUCTURE OF NON PROCESSED BLOCK                                  | 10   |
| DAM STRUCTURE OF NON PROCESSED BLOCK                                             | 11   |
| PROFILE OF PROCESSED BLOCK                                                       | 12   |
| 1-4 STREAM DAM STRUCTURE OF PROCESSED BLOCK                                      | 13   |
| 1-5 STREAM DAM STRUCTURE OF PROCESSED BLOCK                                      | 14   |
| GAUGINGDAM OF FOREST BLOCK                                                       | 15   |
| DETAIL OF GAUGIC FACILITIES                                                      | 16   |
| SLOPE PLOT<br>(LYSIMETER DRAWING)                                                | 17   |
| HILLSIDE FOUNDATION WORKS DETAIL (No. 1)                                         | 18   |
| HILLSIDE FOUNDATION WORKS DETAIL (No. 2) STANDARD ARRANGEMENTS OF HILLSIDE WORKS | 19   |
| STRUCTURE OF INTAKE DAM                                                          | 20   |
| WATER COLLECION BOX FOR PIPE CULVERT                                             | 21   |