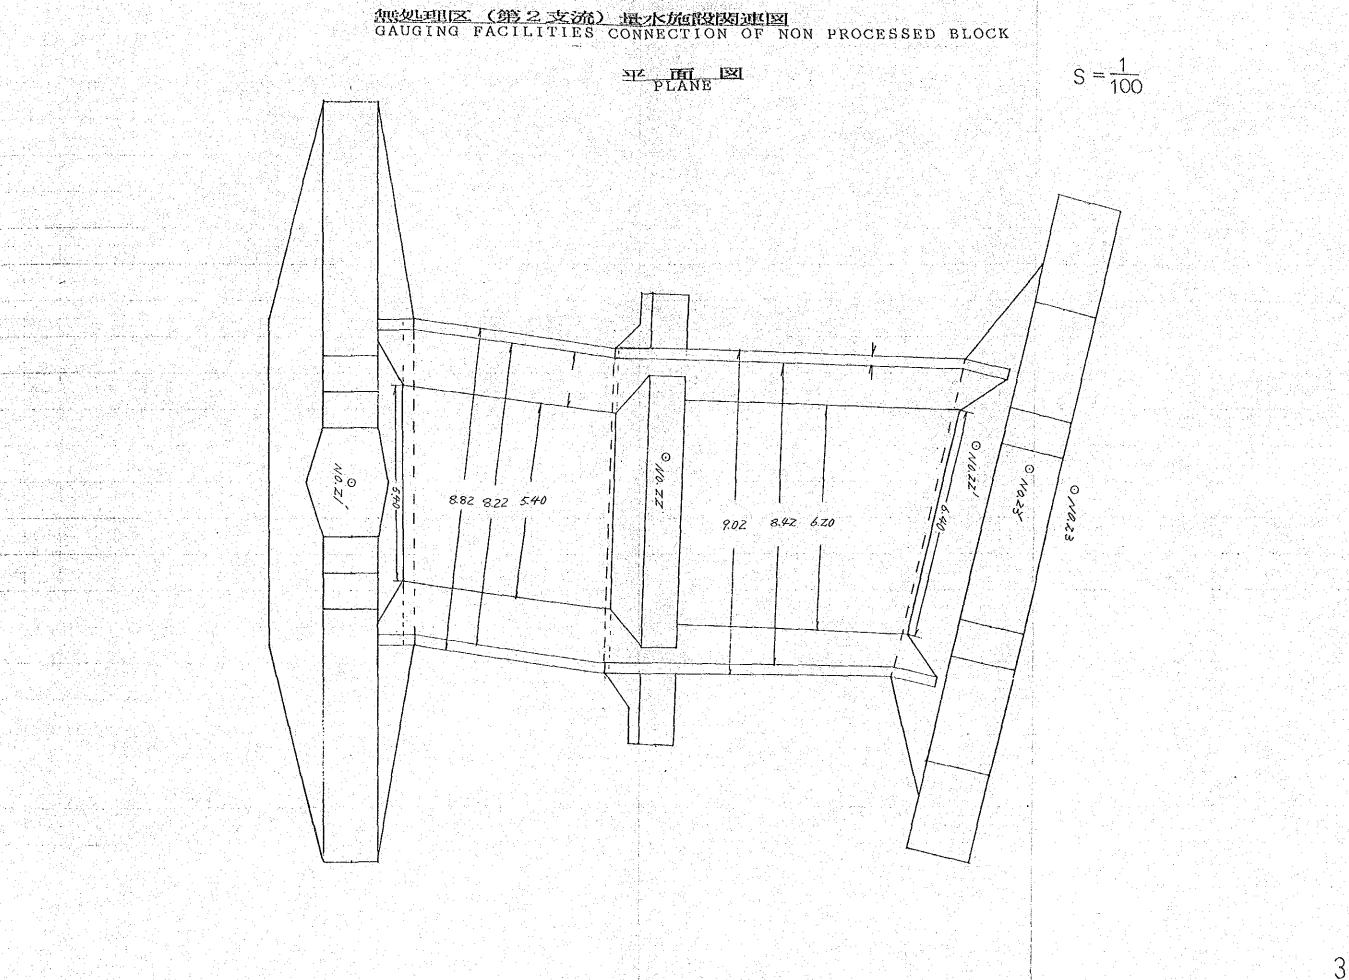

| 13   |
| 1-5 STREAM DAM STRUCTURE OF PROCESSED BLOCK                                      | 14   |
| GAUGINGDAM OF FOREST BLOCK                                                       | 15   |
| DETAIL OF GAUGIC FACILITIES                                                      | 16   |
| SLOPE PLOT<br>(LYSIMETER DRAWING)                                                | 17   |
| HILLSIDE FOUNDATION WORKS DETAIL (No. 1)                                         | 18   |
| HILLSIDE FOUNDATION WORKS DETAIL (No. 2) STANDARD ARRANGEMENTS OF HILLSIDE WORKS | 19   |
| STRUCTURE OF INTAKE DAM                                                          | 20   |
| WATER COLLECION BOX FOR PIPE CULVERT                                             | 21   |





# 



## 文 所 図 PLANE





# <u>処理区(第1支流)最大が間段関連図</u> GAUGING FACILITIES CONNECTION OF PROCESSED BLOCK 100 百 図 SECTION 180 ---100-NO.4 5.00 <u>...</u>.O. --- 0--NO3 5.00 050 1.00 II 型 H=5.0 m H= 3.5 m H = 5.0 m h = 1.0 mh' = 1.0 mb=1.0 m b=1.5 m b = 1.8 m m=071= 0.3 m = 0.2m = 0n = 0.3B= 2.0 m n = 0.3A= 8.75 m2 B = 3.3 m $A = 12.75 m^2$ B=4.0 mA=13.75 m2

# 無处理区 (第2支流) 量水施設関連区 GAUGING FACILITIES CONNECTION OF NON PROCESSED BLOCK











# 無效型理区 (第2支流) 水路井工構造図 CHNNEL SUPPORT STRUCTURE OF NON PROCESSED BLOCK FRONT VIEW OU FOI EN 7.66 В 2.05 2.00 PLANE EXI 床 掘 図 EXCAVATION 侧 面 図 SECTION c,d,e,f,g,h,i h