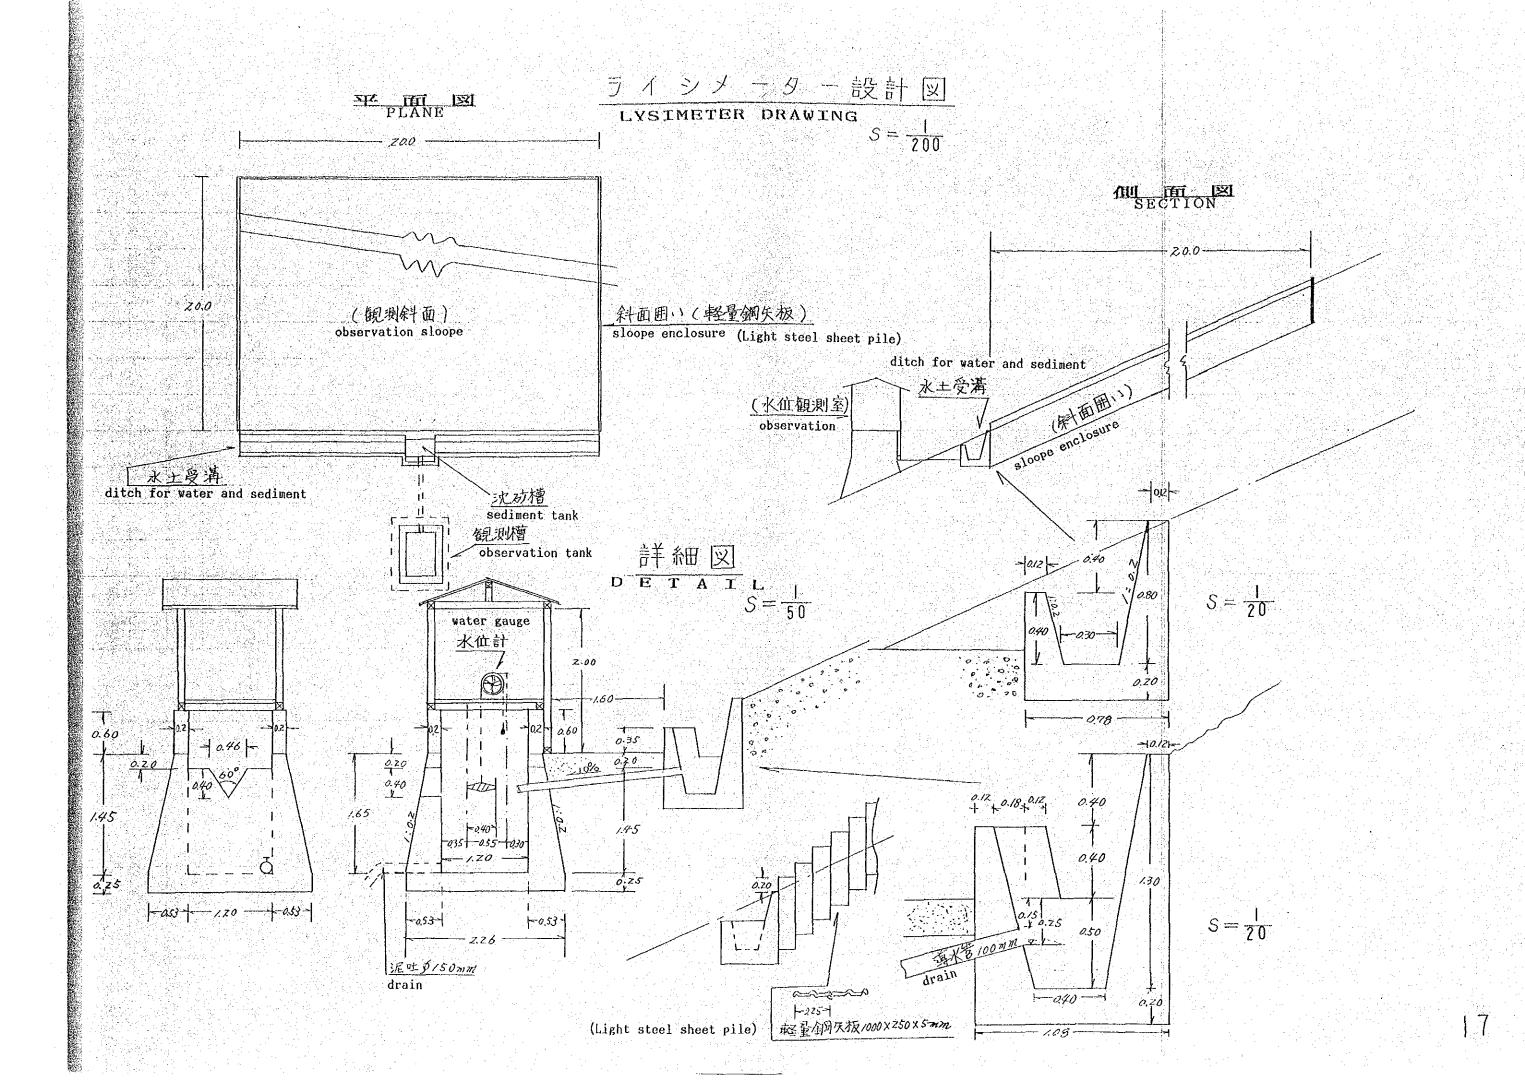

JAPAN INTERNATIONAL COOPERATION AGENCY

FDD JR 89-2

国際協力事業団

20021

| 7 002\                                                                           |      |
|----------------------------------------------------------------------------------|------|
| COTENT.                                                                          | PAGE |
| PROPOSED SITE OF TRIAL BLOCK (PROCESSED BLOCK AND NON PROCESSED BLOCK)           | 1    |
| PLAN OF GAVGING EROSION AND OTHERS                                               | 1'   |
| GAUGING FACILITIES CONNECTION OF PROCESSED BLOCK (PLANE)                         | 2    |
| GAUGING FACILITIES CONNECTION OF NON PROCESSED BLOCK (PLANE)                     | 3    |
| GAUGING FACILITIES CONNECTION OF PROCESSED BLOCK (SECTION)                       | 4    |
| GAUGING FACILITIES CONNECTION OF NON PROCESSED BLOCK (SECTION)                   | 5    |
| GAUGING DAM STRUCTURE OF PROCESSED BLOCK                                         | 6    |
| CHNNEL SUPPORT STRUCTURE OF PROCESSED BLOCK                                      | 7    |
| DAM STRUCTURE OF PROCESSED BLOCK                                                 | 8    |
| GAUGING DAM STRUCTURE OF NON PROCESSED BLOCK                                     | 9    |
| CHNNEL SUPPORT STRUCTURE OF NON PROCESSED BLOCK                                  | 10   |
| DAM STRUCTURE OF NON PROCESSED BLOCK                                             | 11   |
| PROFILE OF PROCESSED BLOCK                                                       | 12   |
| 1-4 STREAM DAM STRUCTURE OF PROCESSED BLOCK                                      | 13   |
| 1-5 STREAM DAM STRUCTURE OF PROCESSED BLOCK                                      | 14   |
| GAUGINGDAM OF FOREST BLOCK                                                       | 15   |
| DETAIL OF GAUGIC FACILITIES                                                      | 16   |
| SLOPE PLOT<br>(LYSIMETER DRAWING)                                                | 17   |
| HILLSIDE FOUNDATION WORKS DETAIL (No. 1)                                         | 18   |
| HILLSIDE FOUNDATION WORKS DETAIL (No. 2) STANDARD ARRANGEMENTS OF HILLSIDE WORKS | 19   |
| STRUCTURE OF INTAKE DAM                                                          | 20   |
| WATER COLLECION BOX FOR PIPE CULVERT                                             | 21   |