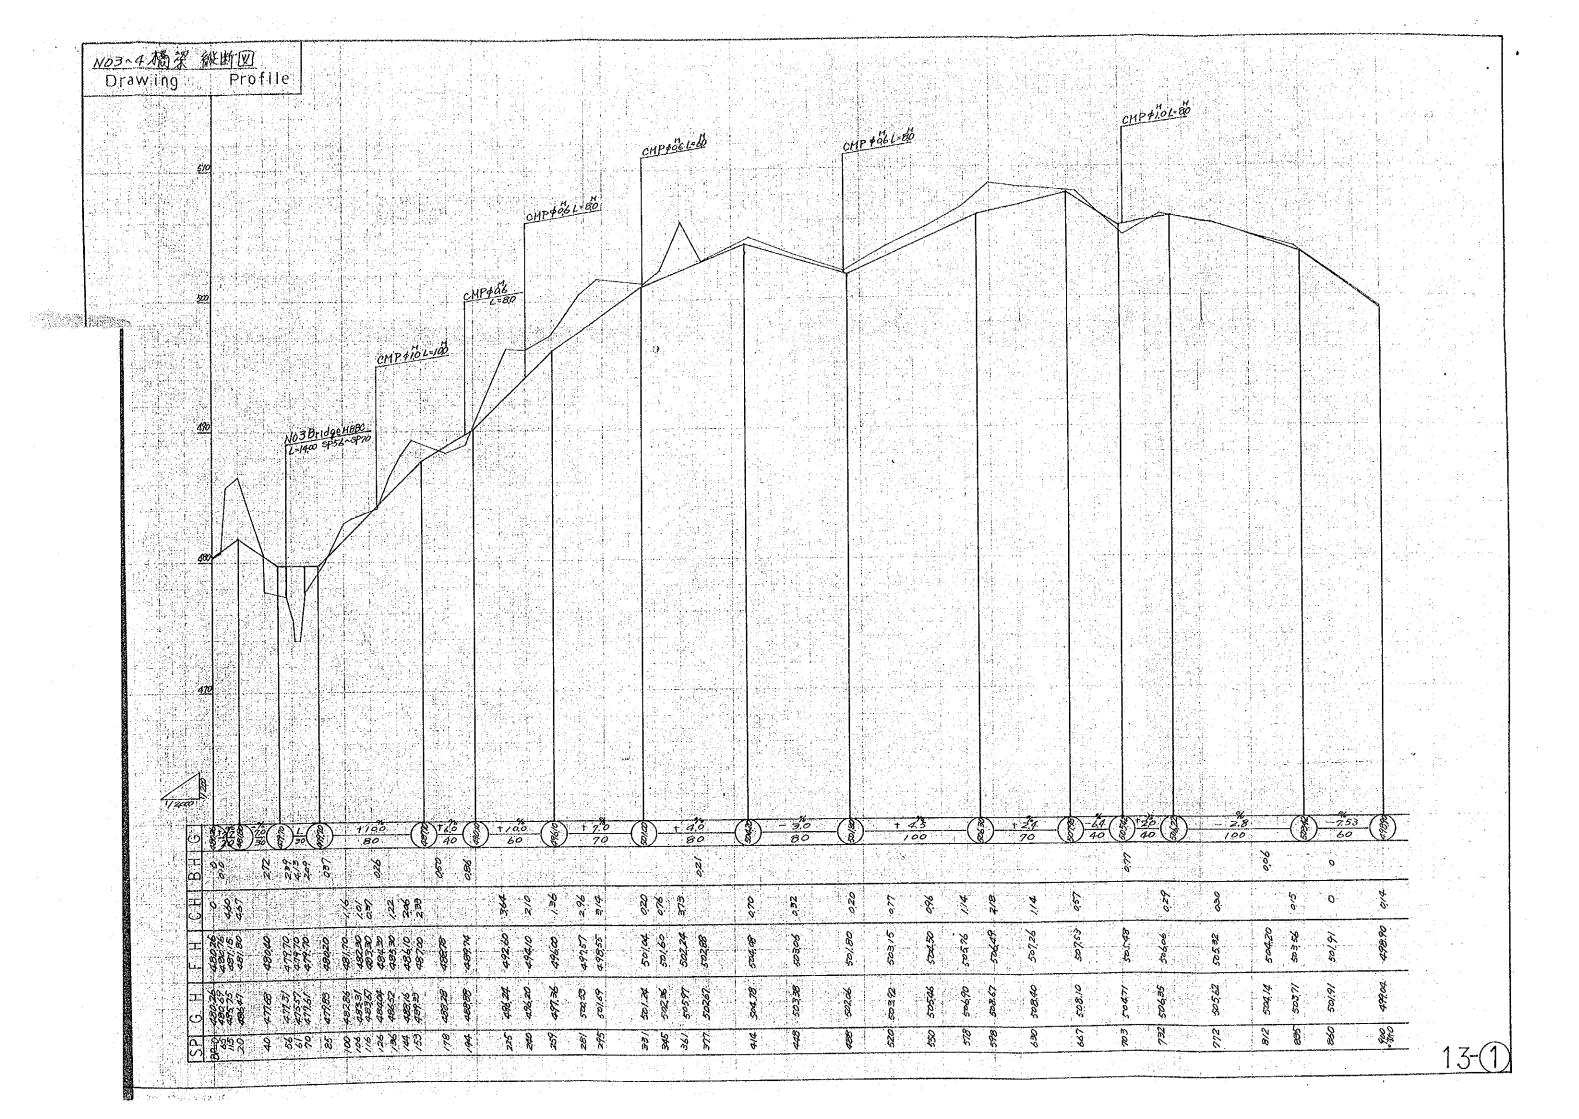

## 2 橋梁 橫断図 S=1/200 Bridge Cross Section 土寧一土























NO3BRIDGE 橋梁回

侧面図 S=1/60 Profile

1 500

| 14 460 | bridge | tength | 3b | 3b | 500 | 5m | 14 000 | 5pan | 200 | 500 | 7 @ 2 000 = 14 000 | 14 000 | 14 000 | 14 000 | 14 000 | 14 000 | 14 000 | 14 000 | 14 000 | 14 000 | 14 000 | 14 000 | 15 00 | 14 000 | 15 00 | 15 00 | 15 00 | 15 00 | 15 00 | 15 00 | 15 00 | 15 00 | 15 00 | 15 00 | 15 00 | 15 00 | 15 00 | 15 00 | 15 00 | 15 00 | 15 00 | 15 00 | 15 00 | 15 00 | 15 00 | 15 00 | 15 00 | 15 00 | 15 00 | 15 00 | 15 00 | 15 00 | 15 00 | 15 00 | 15 00 | 15 00 | 15 00 | 15 00 | 15 00 | 15 00 | 15 00 | 15 00 | 15 00 | 15 00 | 15 00 | 15 00 | 15 00 | 15 00 | 15 00 | 15 00 | 15 00 | 15 00 | 15 00 | 15 00 | 15 00 | 15 00 | 15 00 | 15 00 | 15 00 | 15 00 | 15 00 | 15 00 | 15 00 | 15 00 | 15 00 | 15 00 | 15 00 | 15 00 | 15 00 | 15 00 | 15 00