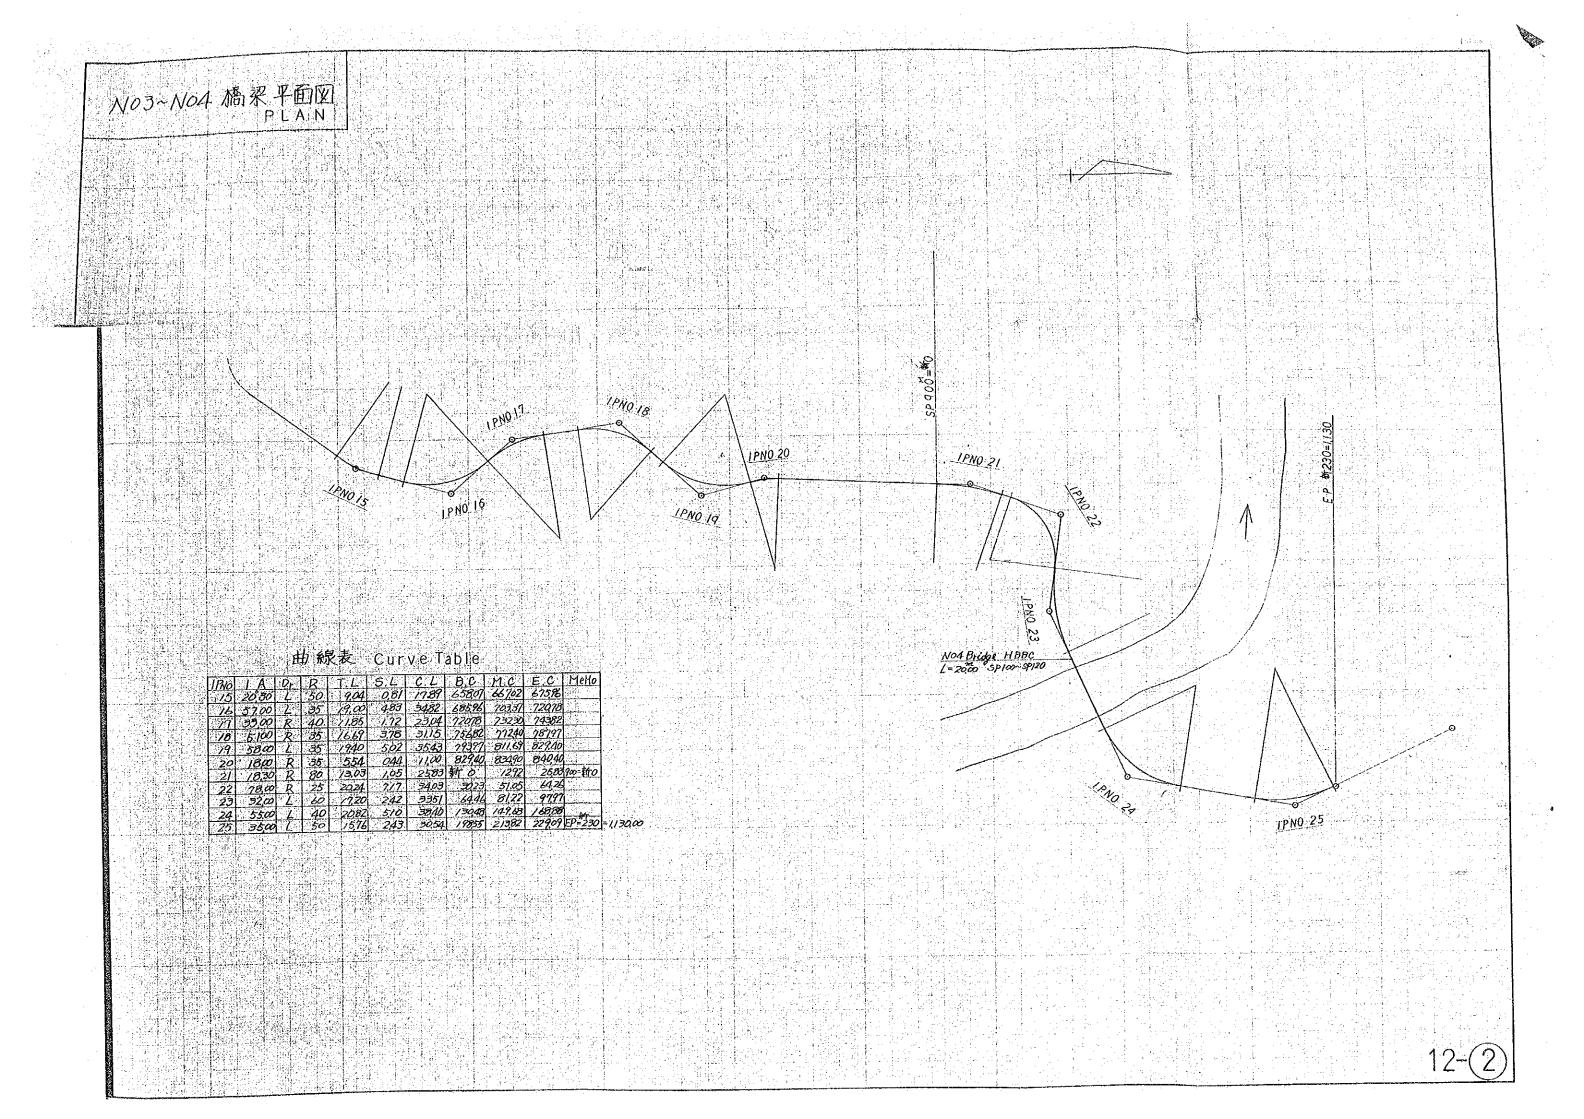

## 2 橋梁 橫断図 S=1/200 Bridge Cross Section 土寧一土























NO3BRIDGE 橋梁回

侧面図 S=1/60 Profile

1 500

| 14 460 | bridge | tength | 3b | 3b | 500 | 5m | 14 000 | 5pan | 200 | 500 | 7 @ 2 000 = 14 000 | 14 000 | 14 000 | 14 000 | 14 000 | 14 000 | 14 000 | 14 000 | 14 000 | 14 000 | 14 000 | 14 000 | 15 00 | 14 000 | 15 00 | 15 00 | 15 00 | 15 00 | 15 00 | 15 00 | 15 00 | 15 00 | 15 00 | 15 00 | 15 00 | 15 00 | 15 00 | 15 00 | 15 00 | 15 00 | 15 00 | 15 00 | 15 00 | 15 00 | 15 00 | 15 00 | 15 00 | 15 00 | 15 00 | 15 00 | 15 00 | 15 00 | 15 00 | 15 00 | 15 00 | 15 00 | 15 00 | 15 00 | 15 00 | 15 00 | 15 00 | 15 00 | 15 00 | 15 00 | 15 00 | 15 00 | 15 00 | 15 00 | 15 00 | 15 00 | 15 00 | 15 00 | 15 00 | 15 00 | 15 00 | 15 00 | 15 00 | 15 00 | 15 00 | 15 00 | 15 00 | 15 00 | 15 00 | 15 00 | 15 00 | 15 00 | 15 00 | 15 00 | 15 00 | 15 00 | 15