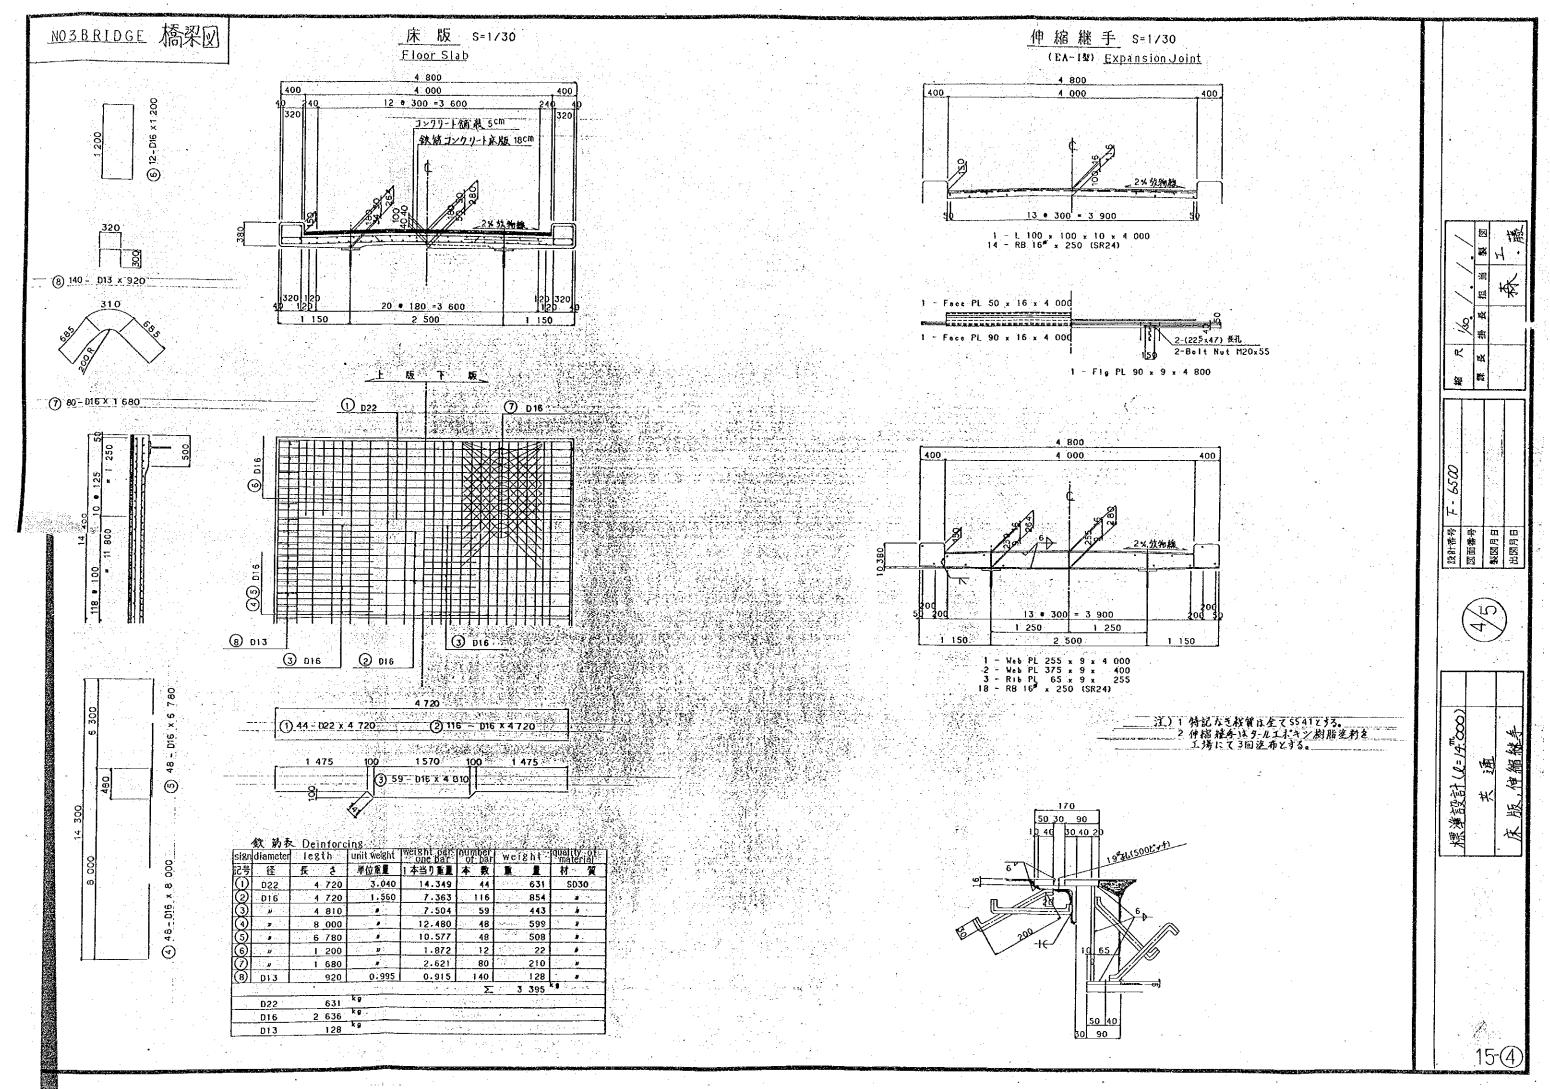

## 2 橋梁 橫断図 S=1/200 Bridge Cross Section 土寧一土

NO3BRIDGE 橋梁回

侧面図 S=1/60 Profile

1 500

| 14 460 | bridge | tength | 3b | 3b | 500 | 5m | 14 000 | 5pan | 200 | 500 | 7 @ 2 000 = 14 000 | 14 000 | 14 000 | 14 000 | 14 000 | 14 000 | 14 000 | 14 000 | 14 000 | 14 000 | 14 000 | 14 000 | 15 00 | 14 000 | 15 00 | 15 00 | 15 00 | 15 00 | 15 00 | 15 00 | 15 00 | 15 00 | 15 00 | 15 00 | 15 00 | 15 00 | 15 00 | 15 00 | 15 00 | 15 00 | 15 00 | 15 00 | 15 00 | 15 00 | 15 00 | 15 00 | 15 00 | 15 00 | 15 00 | 15 00 | 15 00 | 15 00 | 15 00 | 15 00 | 15 00 | 15 00 | 15 00 | 15 00 | 15 00 | 15 00 | 15 00 | 15 00 | 15 00 | 15 00 | 15 00 | 15 00 | 15 00 | 15 00 | 15 00 | 15 00 | 15 00 | 15 00 | 15 00 | 15 00 | 15 00 | 15 00 | 15 00 | 15 00 | 15 00 | 15 00 | 15 00 | 15 00 | 15 00 | 15 00 | 15 00 | 15 00 | 15 00 | 15 00 | 15 00 | 15 00 | 15 00 | 15 00 | 15 00 | 15 00 | 15 00 | 15 00 | 15 00 | 15 00 | 15 00 | 15 00 | 15 00 | 15 00 | 15 00 | 15 00 | 15 00 | 15 00 | 15 00 | 15 00 | 15 00 | 15 00 | 15 00 | 15 00 | 15 00 | 15 00 | 15 00 | 15 00 | 15 00 | 15 00 | 15 00 | 15 00 | 15 00 | 15 00 | 15 00 | 15 00 | 15 00 | 15 00 | 15 00 | 15 00 | 15 00 | 15 00 | 15 00 | 15 00 | 15 00 | 15 00 | 15 00 | 15 00 | 15 00 | 15 00 | 15 00 | 15 00 | 15 00 | 15 00 | 15 00 | 15 00 | 15 00 | 15 00 | 15 00 | 15 00 | 15 00 | 15 00 | 15 00 | 15 00 | 15 00 | 15 00 | 15 00 | 15 00 | 15 00 | 15 00 | 15 00 | 15 00 | 15 00 | 15 00 | 15 00 | 15 00 | 15 00 | 15 00 | 15 00 | 15 00 | 15 00 | 15 00 | 15 00 | 15 00 | 15 00 | 15 00 | 15 00 | 15 00 | 15 00 | 15 00 | 15 00 | 15 00 | 15 00 | 15 00 | 15 00 | 15 00 | 15 00 | 15 00 | 15 00 | 15 00 | 15 00 | 15 00 | 15 00 | 15 00 | 15 00 | 15 00 | 15 00 | 15 00 | 15 00 | 15 00 | 15 00 | 15 00 | 15 00 | 15 00 | 15 00 | 15 00 | 15 00 | 15 00 | 15 00 | 15 00 | 15 00 | 15 00 | 15 00 | 15 00 | 15 00 | 15 00 | 15 00 | 15 00 | 15 00 | 15 00 | 15 00 | 15 00 | 15 00 | 15 00 | 15 00 | 15 00 | 15 00 | 15 00 | 15 00 | 15 00 | 15 00 | 15 00 | 15 00 | 15 00 | 15 00 | 15 00 | 15 00 | 15 00 | 15 00 | 15 00 | 15 00 | 15 00 | 15 00 | 15 00 | 15 00 | 15 00 | 15 00 | 15 00 | 15 00 | 15 00 | 15 00 | 15 00 | 15 00 | 15 00 | 15 00

注記1 特記なき材質は全てSS41とする。
2 沓及び排水管のかえ管はタールエポキシ 樹脂塗料を工場にて3回塗布とする。

|                                         |                        | ÷ .                                    |                                         |             |           |  |
|-----------------------------------------|------------------------|----------------------------------------|-----------------------------------------|-------------|-----------|--|
|                                         |                        | \ \ \ \ \ \ \ \ \ \ \ \ \ \ \ \ \ \ \  | 拉拉                                      | ۲           | <br> <br> |  |
|                                         | <u>□</u>               | // // // // // // // // // // // // // | 課 及 掛 及                                 |             |           |  |
|                                         | II 乔丹 F - 6500         | 区田幹市                                   | 1 1 1 1 1 1 1 1 1 1 1 1 1 1 1 1 1 1 1 1 |             | 国 四区      |  |
| L                                       |                        |                                        | - (元/く)<br>  (元/く)                      |             | =         |  |
| # 1 1 1 1 1 1 1 1 1 1 1 1 1 1 1 1 1 1 1 | <b>然乎</b> 設計 (4=/4,℃の) |                                        | 大 海                                     | 77 - 111 72 | 句, 排水管    |  |