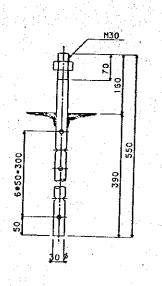

新面図 \$ 1/30 Section Drawing

(1)

設計番号 図面番号 製図月日 出図月日

尺

蓬

**標準設計(1-4-1000)** 共 通 一 將 図 、

15-(1)

排水管 S=1/5 (PK-2) Drain Pipe

注記1 特記なき材質は全てSS41とする。
2 沓及び排水管のかえ管はタールエポキシ 樹脂塗料を工場にて3回塗布とする。

|                                         |                        | ÷ .                                    |                                         |             |           |  |
|-----------------------------------------|------------------------|----------------------------------------|-----------------------------------------|-------------|-----------|--|
|                                         |                        | \ \ \ \ \ \ \ \ \ \ \ \ \ \ \ \ \ \ \  | 拉拉                                      | ۲           | <br> <br> |  |
|                                         | <u>□</u>               | // // // // // // // // // // // // // | 課 及 掛 及                                 |             |           |  |
|                                         | II 乔丹 F - 6500         | 区田幹市                                   | 1 1 1 1 1 1 1 1 1 1 1 1 1 1 1 1 1 1 1 1 |             | 国 四区      |  |
| L                                       |                        |                                        | - (元/く)<br>  (元/く)                      |             | =         |  |
| # 1 1 1 1 1 1 1 1 1 1 1 1 1 1 1 1 1 1 1 | <b>然乎</b> 設計 (4=/4,℃の) |                                        | 大 海                                     | 77 - 111 72 | 句, 排水管    |  |