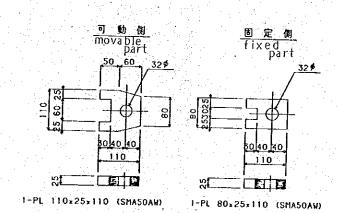

注記1 特記なき材質は全てSS41とする。
2 沓及び排水管のかえ管はタールエポキシ 樹脂塗料を工場にて3回塗布とする。

|                                         |                        | ÷ .                                    |                                         |             |           |  |
|-----------------------------------------|------------------------|----------------------------------------|-----------------------------------------|-------------|-----------|--|
|                                         |                        | \ \ \ \ \ \ \ \ \ \ \ \ \ \ \ \ \ \ \  | 拉拉                                      | ۲           | <br> <br> |  |
|                                         | <u>□</u>               | // // // // // // // // // // // // // | 課 及 掛 及                                 |             |           |  |
|                                         | II 乔丹 F - 6500         | 区田幹市                                   | 1 1 1 1 1 1 1 1 1 1 1 1 1 1 1 1 1 1 1 1 |             | 国 四区      |  |
| L                                       |                        |                                        | - (元/く)<br>  (元/く)                      |             | =         |  |
| # 1 1 1 1 1 1 1 1 1 1 1 1 1 1 1 1 1 1 1 | <b>然乎</b> 設計 (4=/4,℃の) |                                        | 大 海                                     | 77 - 111 72 | 句, 排水管    |  |