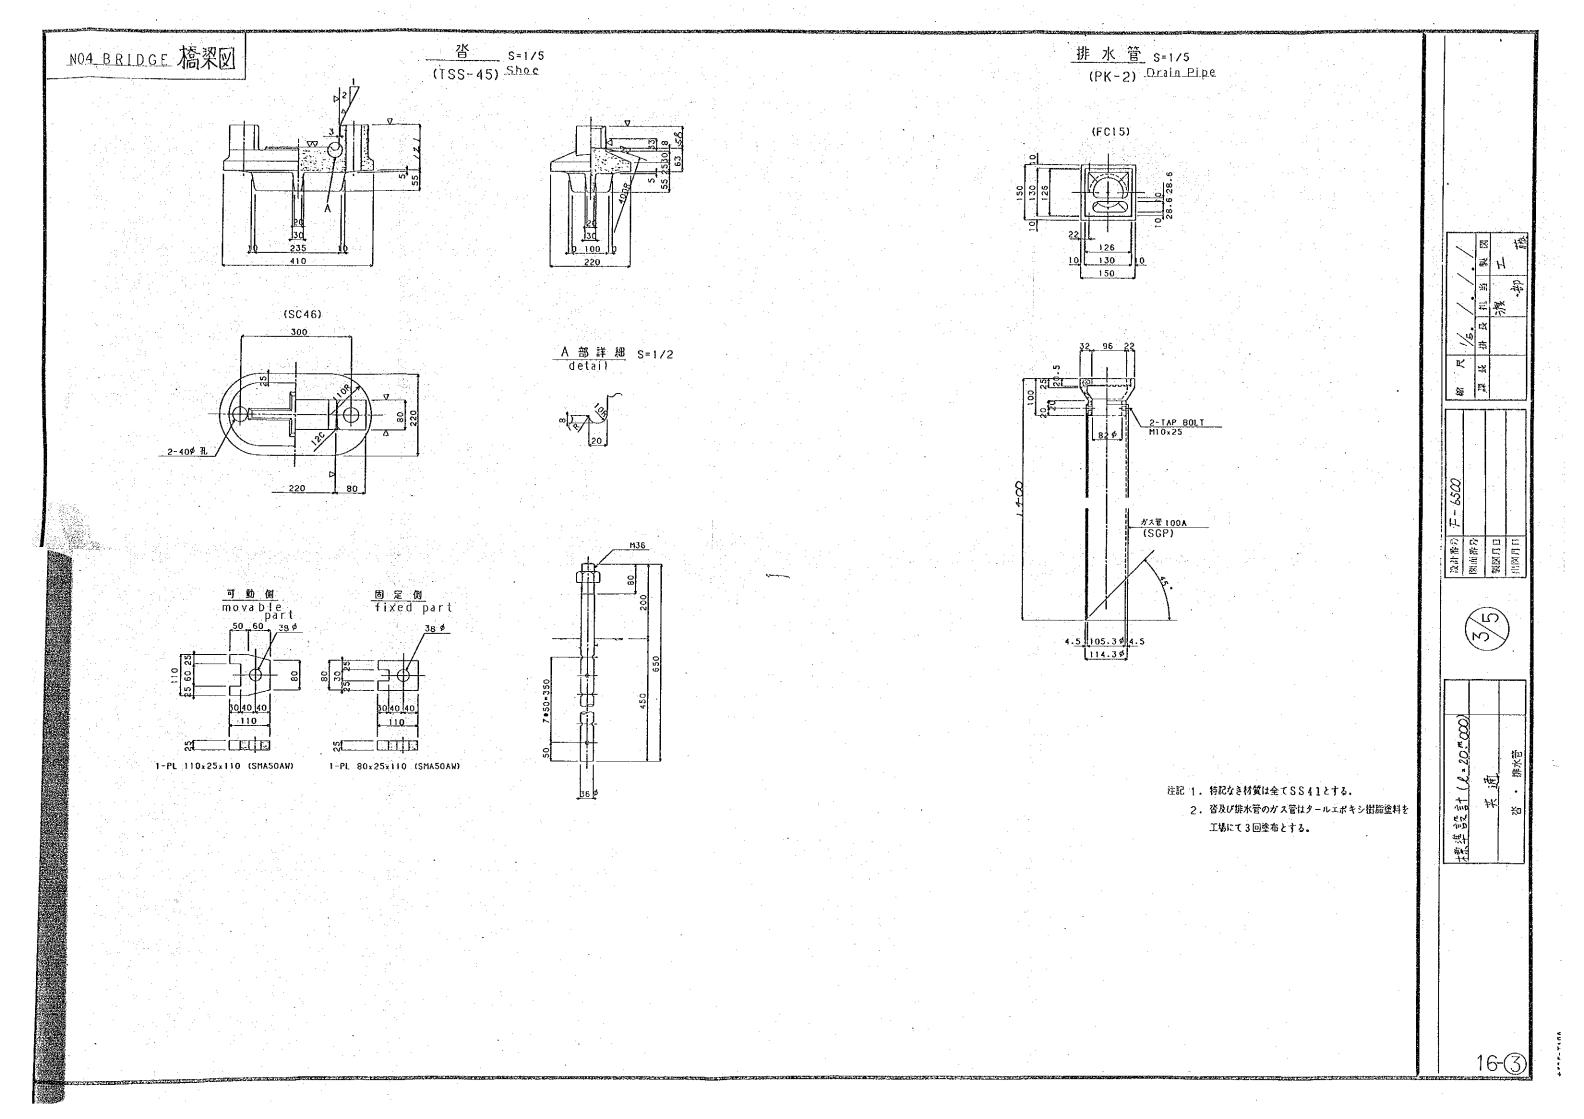

新面図 \$ 1/30 Section Drawing

(1)

設計番号 図面番号 製図月日 出図月日

尺

蓬

**標準設計(1-4-1000)** 共 通 一 將 図 、

15-(1)

排水管 S=1/5 (PK-2) Drain Pipe

注記1 特記なき材質は全てSS41とする。
2 沓及び排水管のかえ管はタールエポキシ 樹脂塗料を工場にて3回塗布とする。

|                                         |                        | ÷ .                                    |                                         |             |           |  |
|-----------------------------------------|------------------------|----------------------------------------|-----------------------------------------|-------------|-----------|--|
|                                         |                        | \ \ \ \ \ \ \ \ \ \ \ \ \ \ \ \ \ \ \  | 拉拉                                      | ۲           | <br> <br> |  |
|                                         | <u>□</u>               | // // // // // // // // // // // // // | 課 及 掛 及                                 |             |           |  |
|                                         | II 乔丹 F - 6500         | 区田幹市                                   | 1 1 1 1 1 1 1 1 1 1 1 1 1 1 1 1 1 1 1 1 |             | 国 四区      |  |
| L                                       |                        |                                        | - (元/く)<br>  (元/く)                      |             | =         |  |
| # 1 1 1 1 1 1 1 1 1 1 1 1 1 1 1 1 1 1 1 | <b>然乎</b> 設計 (4=/4,℃の) |                                        | 大 海                                     | 77 - 111 72 | 句, 排水管    |  |