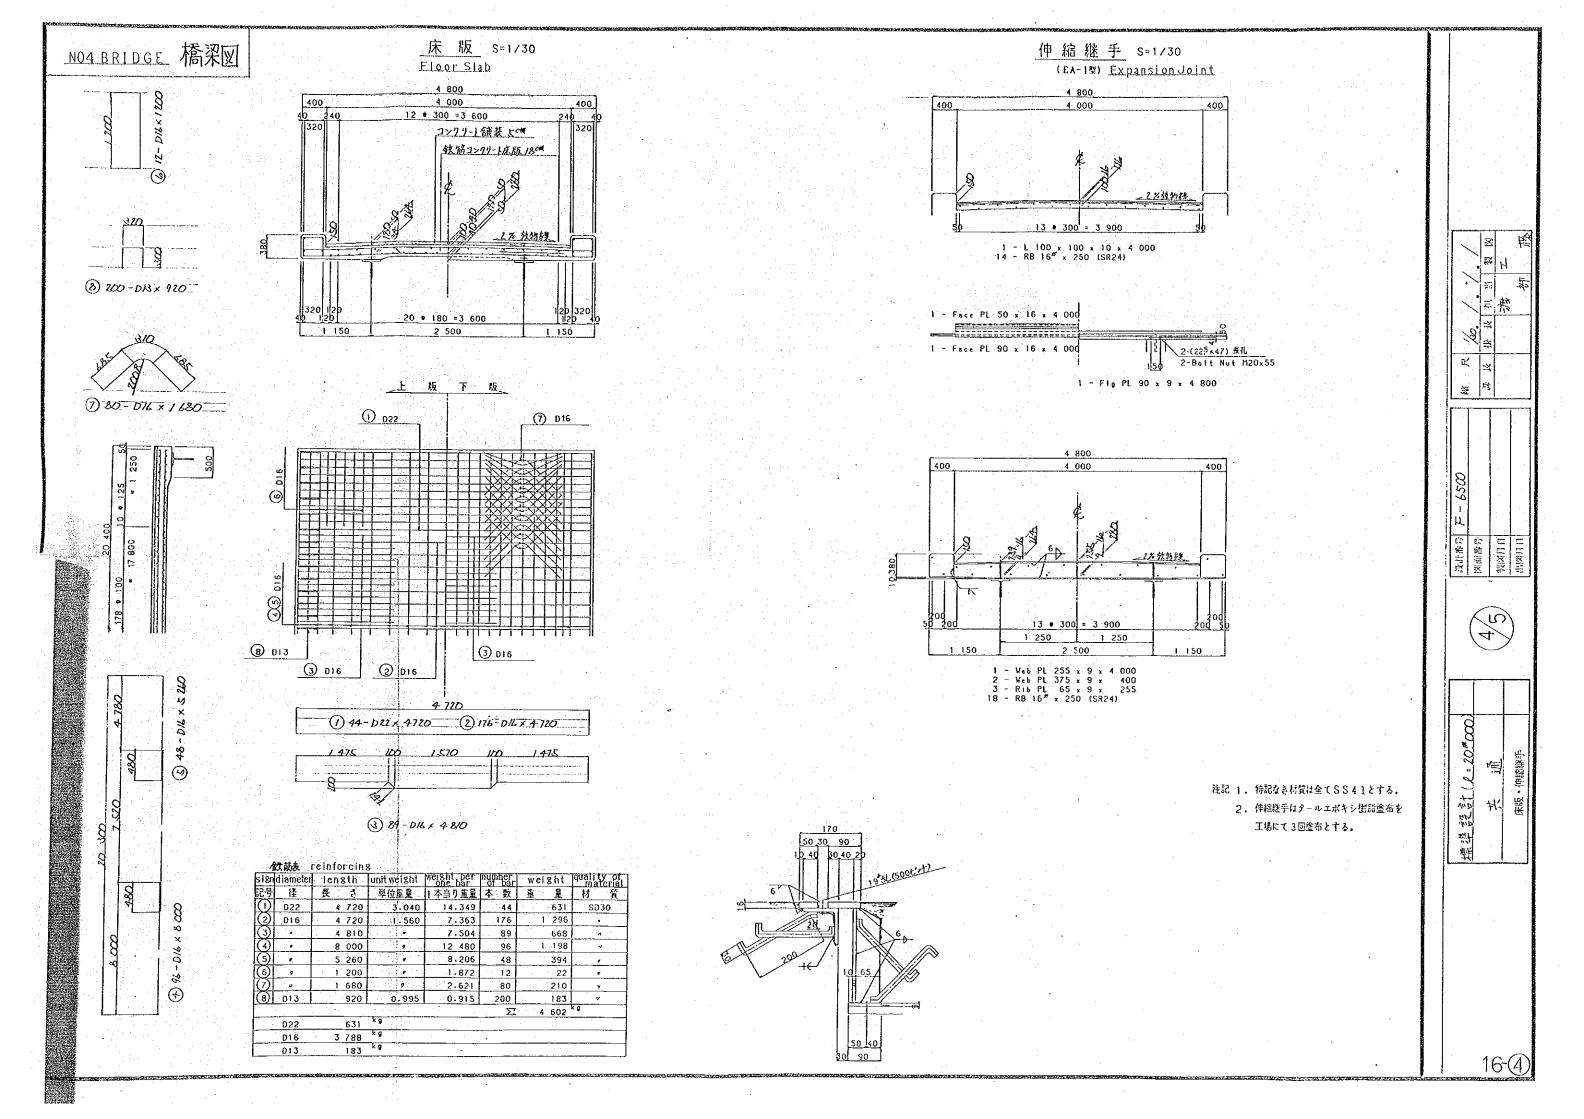

注記1 特記なき材質は全てSS41とする。
2 沓及び排水管のかえ管はタールエポキシ 樹脂塗料を工場にて3回塗布とする。

|                                         |                        | ÷ .                                    |                                         |             |           |  |
|-----------------------------------------|------------------------|----------------------------------------|-----------------------------------------|-------------|-----------|--|
|                                         |                        | \ \ \ \ \ \ \ \ \ \ \ \ \ \ \ \ \ \ \  | 拉拉                                      | ۲           | <br> <br> |  |
|                                         | <u>□</u>               | // // // // // // // // // // // // // | 課 及 掛 及                                 |             |           |  |
|                                         | II 乔丹 F - 6500         | 区田幹市                                   | 1 1 1 1 1 1 1 1 1 1 1 1 1 1 1 1 1 1 1 1 |             | 国 四区      |  |
| L                                       |                        |                                        | - (元/く)<br>  (元/く)                      |             | =         |  |
| # 1 1 1 1 1 1 1 1 1 1 1 1 1 1 1 1 1 1 1 | <b>然乎</b> 設計 (4=/4,℃の) |                                        | 大 海                                     | 77 - 111 72 | 句, 排水管    |  |