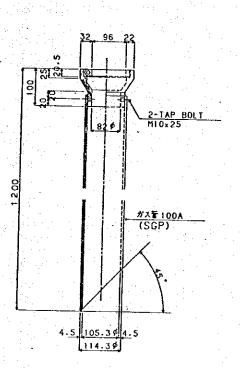

新面図 \$ 1/30 Section Drawing

(1)

設計番号 図面番号 製図月日 出図月日

尺

蓬

**標準設計(1-4-1000)** 共 通 一 將 図 、

15-(1)

排水管 S=1/5 (PK-2) Drain Pipe

注記1 特記なき材質は全てSS41とする。
2 沓及び排水管のかえ管はタールエポキシ 樹脂塗料を工場にて3回塗布とする。

|                                         |                        | ÷ .                                    |                                         |             |           |  |
|-----------------------------------------|------------------------|----------------------------------------|-----------------------------------------|-------------|-----------|--|
|                                         |                        | \ \ \ \ \ \ \ \ \ \ \ \ \ \ \ \ \ \ \  | 拉拉                                      | ۲           | <br> <br> |  |
|                                         | <u>□</u>               | // // // // // // // // // // // // // | 課 及 掛 及                                 |             |           |  |
|                                         | II 乔丹 F - 6500         | 区田幹市                                   | 1 1 1 1 1 1 1 1 1 1 1 1 1 1 1 1 1 1 1 1 |             | 国 四区      |  |
| L                                       |                        |                                        | - (元/く)<br>  (元/く)                      |             | =         |  |
| # 1 1 1 1 1 1 1 1 1 1 1 1 1 1 1 1 1 1 1 | <b>然乎</b> 設計 (4=/4,℃の) |                                        | 大 海                                     | 77 - 111 72 | 句, 排水管    |  |