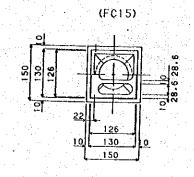

新面図 \$ 1/30 Section Drawing

(1)

設計番号 図面番号 製図月日 出図月日

尺

蓬

**標準設計(1-4-1000)** 共 通 一 將 図 、

15-(1)

排水管 S=1/5 (PK-2) Drain Pipe

注記1 特記なき材質は全てSS41とする。
2 沓及び排水管のかえ管はタールエポキシ 樹脂塗料を工場にて3回塗布とする。

|                                         |                        | ÷ .                                    |                                         |             |           |  |
|-----------------------------------------|------------------------|----------------------------------------|-----------------------------------------|-------------|-----------|--|
|                                         |                        | \ \ \ \ \ \ \ \ \ \ \ \ \ \ \ \ \ \ \  | 拉拉                                      | ۲           | <br> <br> |  |
|                                         | <u>□</u>               | // // // // // // // // // // // // // | 課 及 掛 及                                 |             |           |  |
|                                         | II 乔丹 F - 6500         | 区田幹市                                   | 1 1 1 1 1 1 1 1 1 1 1 1 1 1 1 1 1 1 1 1 |             | 国 四区      |  |
| L                                       |                        |                                        | - (元/く)<br>  (元/く)                      |             | =         |  |
| # 1 1 1 1 1 1 1 1 1 1 1 1 1 1 1 1 1 1 1 | <b>然乎</b> 設計 (4=/4,℃の) |                                        | 大 海                                     | 77 - 111 72 | 句, 排水管    |  |