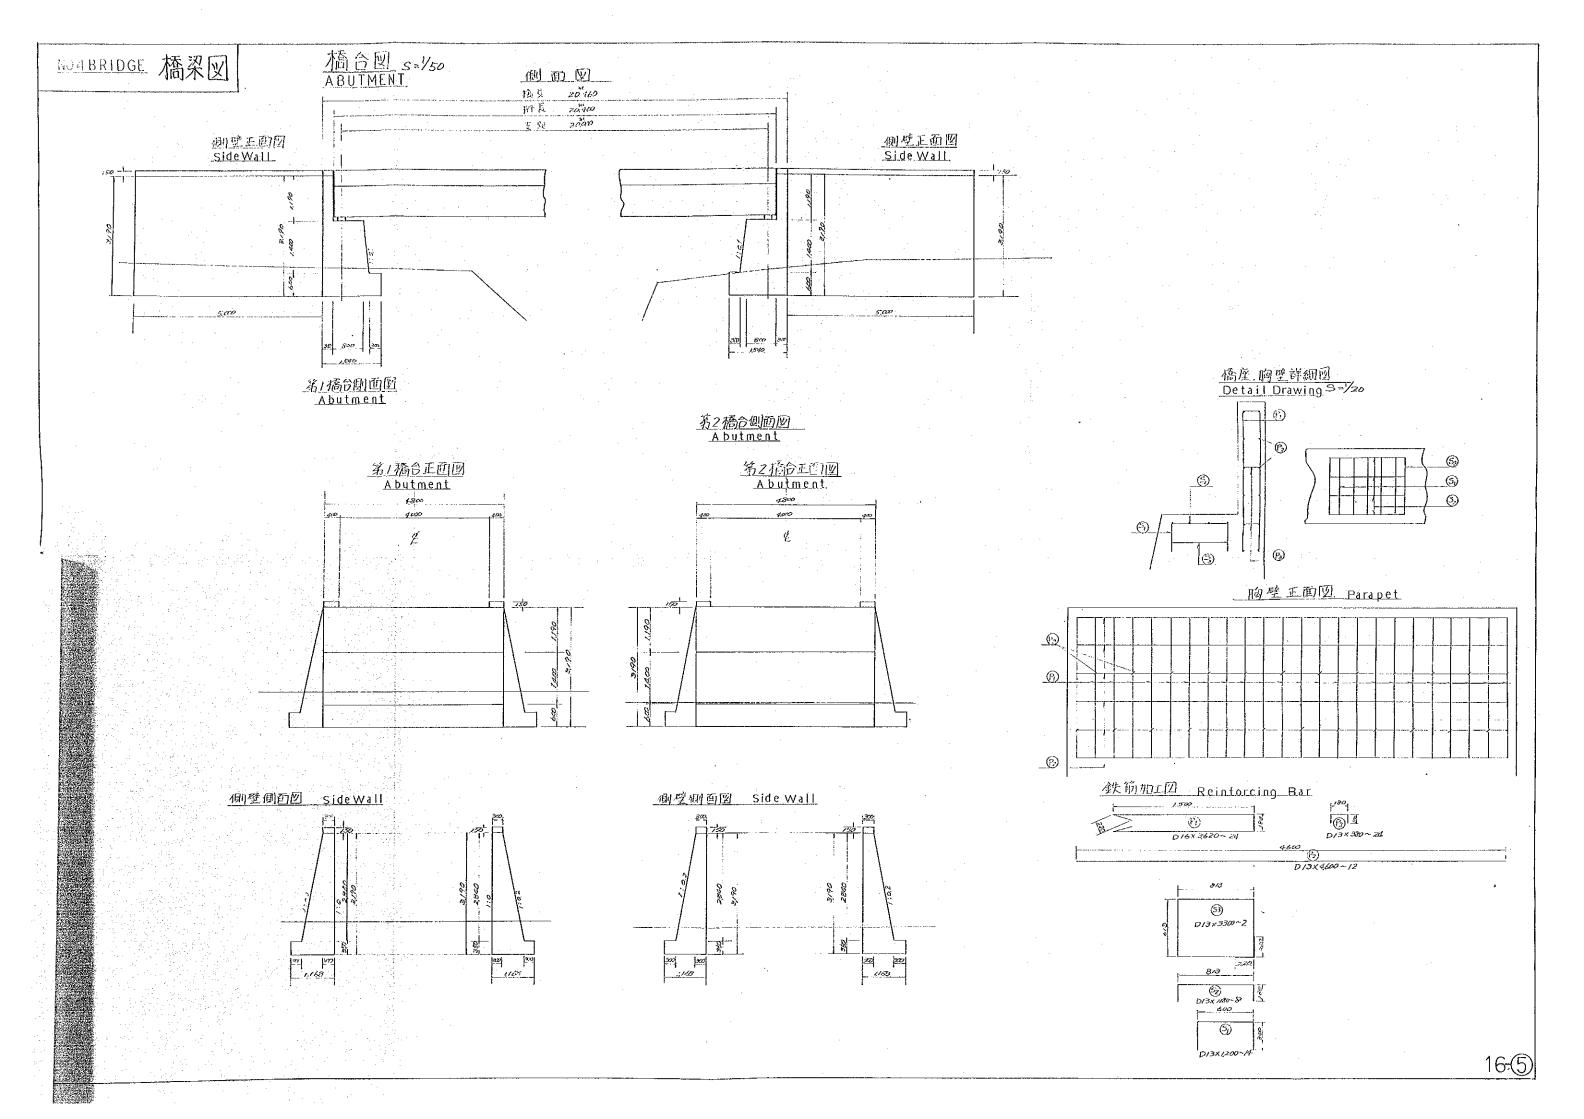

注記1 特記なき材質は全てSS41とする。
2 沓及び排水管のかえ管はタールエポキシ 樹脂塗料を工場にて3回塗布とする。

|                                         |                        | ÷ .                                    |                                         |             |           |  |
|-----------------------------------------|------------------------|----------------------------------------|-----------------------------------------|-------------|-----------|--|
|                                         |                        | \ \ \ \ \ \ \ \ \ \ \ \ \ \ \ \ \ \ \  | 拉拉                                      | ۲           | <br> <br> |  |
|                                         | <u>□</u>               | // // // // // // // // // // // // // | 課 及 掛 及                                 |             |           |  |
|                                         | II 乔丹 F - 6500         | 区田幹市                                   | 1 1 1 1 1 1 1 1 1 1 1 1 1 1 1 1 1 1 1 1 |             | 国 四区      |  |
| L                                       |                        |                                        | - (元/く)<br>  (元/く)                      |             | =         |  |
| # 1 1 1 1 1 1 1 1 1 1 1 1 1 1 1 1 1 1 1 | <b>然乎</b> 設計 (4=/4,℃の) |                                        | 大 海                                     | 77 - 111 72 | 句, 排水管    |  |