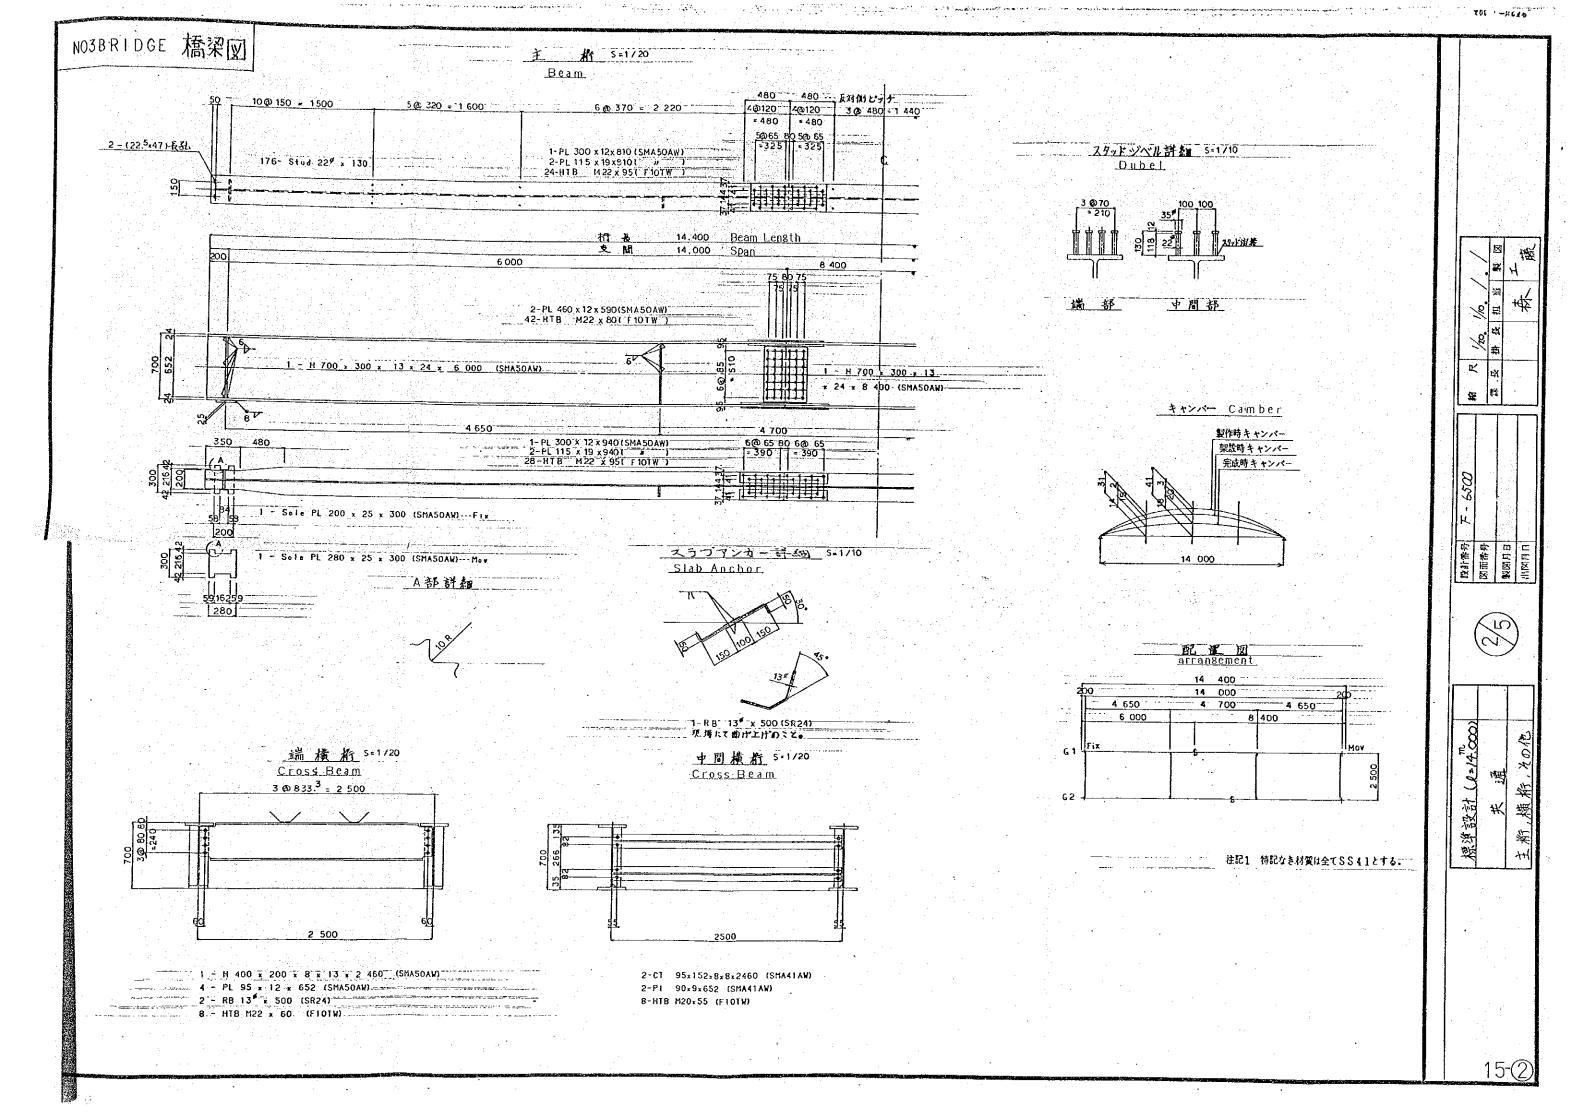

新面図 \$ 1/30 Section Drawing

(1)

設計番号 図面番号 製図月日 出図月日

尺

蓬

**標準設計(1-4-1000)** 共 通 一 將 図 、

15-(1)

排水管 S=1/5 (PK-2) Drain Pipe

注記1 特記なき材質は全てSS41とする。
2 沓及び排水管のかえ管はタールエポキシ 樹脂塗料を工場にて3回塗布とする。

|                                         |                        | ÷ .                                    |                                         |             |           |  |
|-----------------------------------------|------------------------|----------------------------------------|-----------------------------------------|-------------|-----------|--|
|                                         |                        | \ \ \ \ \ \ \ \ \ \ \ \ \ \ \ \ \ \ \  | 拉拉                                      | ۲           | <br> <br> |  |
|                                         | <u>□</u>               | // // // // // // // // // // // // // | 課 及 掛 及                                 |             |           |  |
|                                         | II 乔丹 F - 6500         | 区田幹市                                   | 1 1 1 1 1 1 1 1 1 1 1 1 1 1 1 1 1 1 1 1 |             | 国 四区      |  |
| L                                       |                        |                                        | - (元/く)<br>  (元/く)                      |             | =         |  |
| # 1 1 1 1 1 1 1 1 1 1 1 1 1 1 1 1 1 1 1 | <b>然乎</b> 設計 (4=/4,℃の) |                                        | 大 海                                     | 77 - 111 72 | 句, 排水管    |  |