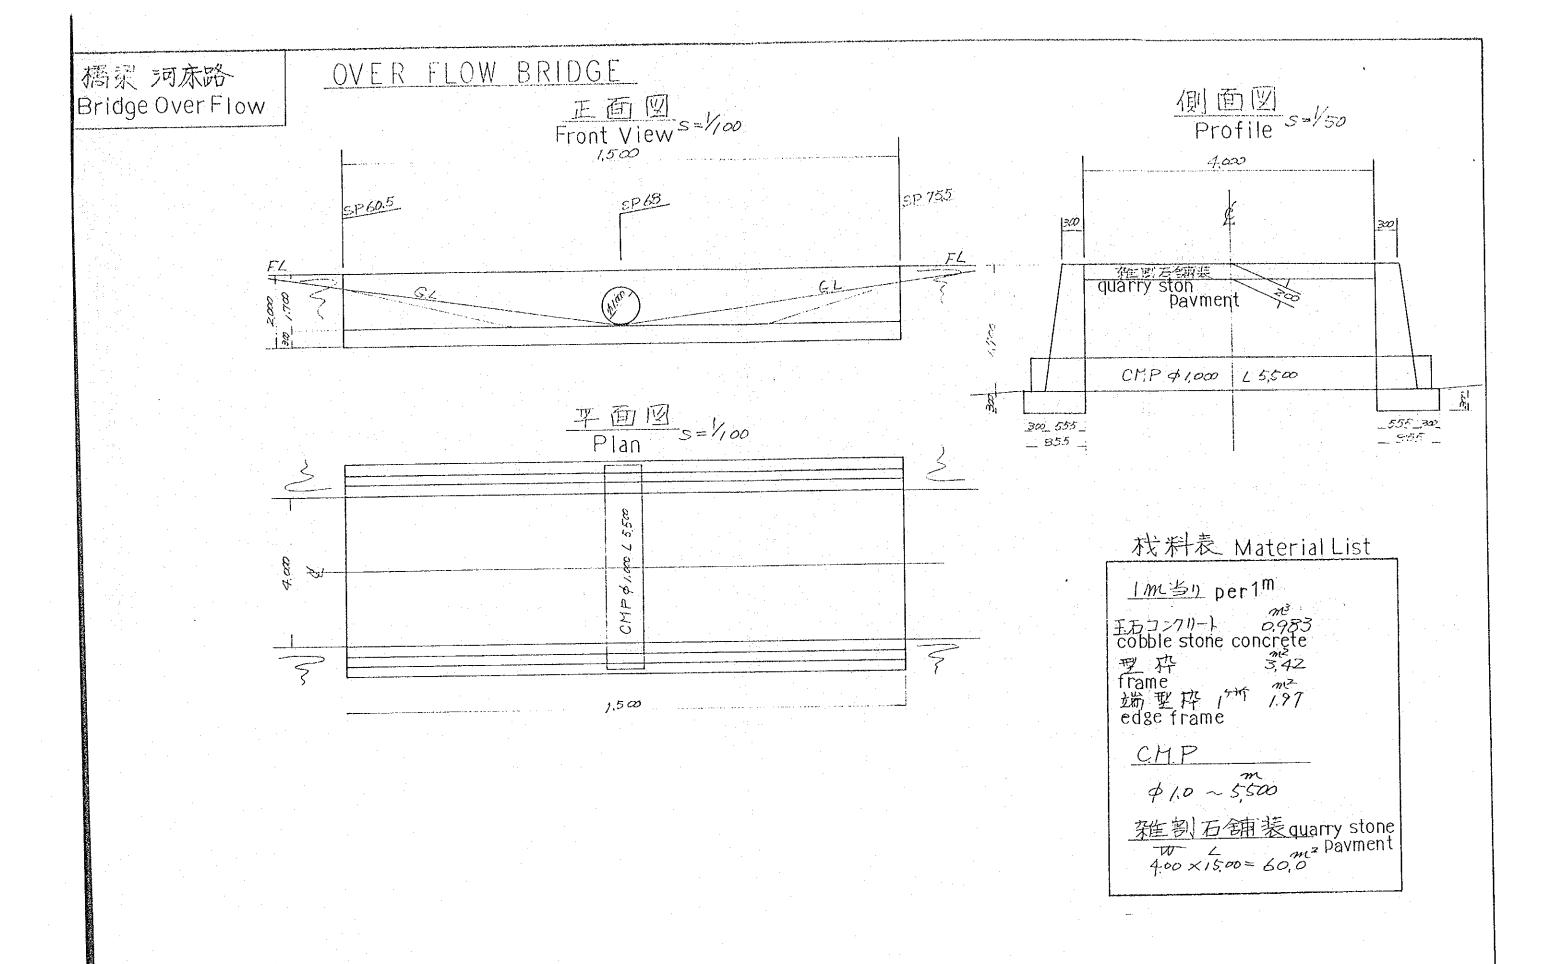

## 2 橋梁 橫断図 S=1/200 Bridge Cross Section 土寧一土























NO3BRIDGE 橋梁回

侧面図 S=1/60 Profile

1 500

| 14 460 | bridge | tength | 3b | 3b | 500 | 5m | 14 000 | 5pan | 200 | 500 | 7 @ 2 000 = 14 000 | 14 000 | 14 000 | 14 000 | 14 000 | 14 000 | 14 000 | 14 000 | 14 000 | 14 000 | 14 000 | 14 000 | 15 00 | 14 000 | 15 00 | 15 00 | 15 00 | 15 00 | 15 00 | 15 00 | 15 00 | 15 00 | 15 00 | 15 00 | 15 00 | 15 00 | 15 00 | 15 00 | 15 00 | 15 00 | 15 00 | 15 00 | 15 00 | 15 00 | 15 00 | 15 00 | 15 00 | 15 00 | 15 00 | 15 00 | 15 00 | 15 00 | 15 00 | 15 00 | 15 00 | 15 00 | 15 00 | 15 00 | 15 00 | 15 00 | 15 00 | 15 00 | 15 00 | 15 00 | 15 00 | 15 00 | 15 00 | 15 00 | 15 00 | 15 00 | 15 00 | 15 00 | 15 00 | 15 00 | 15 00 | 15 00 | 15 00 | 15 00 | 15 00 | 15 00 | 15 00 | 15 00 | 15 00 | 15 00 | 15 00 | 15 00 | 15 00 | 15 00 | 15 00 | 15 00 |