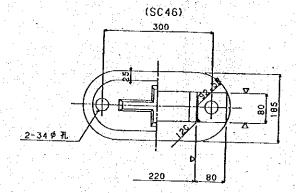

新面図 \$ 1/30 Section Drawing

(1)

設計番号 図面番号 製図月日 出図月日

尺

蓬

**標準設計(1-4-1000)** 共 通 一 將 図 、

15-(1)

排水管 S=1/5 (PK-2) Drain Pipe