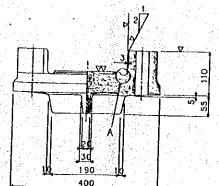

新面図 \$ 1/30 Section Drawing

(1)

設計番号 図面番号 製図月日 出図月日

尺

蓬

**標準設計(1-4-1000)** 共 通 一 將 図 、

15-(1)

排水管 S=1/5 (PK-2) Drain Pipe

注記1 特記なき材質は全てSS41とする。
2 沓及び排水管のかえ管はタールエポキシ 樹脂塗料を工場にて3回塗布とする。

|                                         |                        | ÷ .                                    |                                         |             |           |  |
|-----------------------------------------|------------------------|----------------------------------------|-----------------------------------------|-------------|-----------|--|
|                                         |                        | \ \ \ \ \ \ \ \ \ \ \ \ \ \ \ \ \ \ \  | 拉拉                                      | ۲           | <br> <br> |  |
|                                         | <u>□</u>               | // // // // // // // // // // // // // | 課 及 掛 及                                 |             |           |  |
|                                         | II 乔丹 F - 6500         | 区田幹市                                   | 1 1 1 1 1 1 1 1 1 1 1 1 1 1 1 1 1 1 1 1 |             | 国 四区      |  |
| L                                       |                        |                                        | - (元/く)<br>  (元/く)                      |             | =         |  |
| # 1 1 1 1 1 1 1 1 1 1 1 1 1 1 1 1 1 1 1 | <b>然乎</b> 設計 (4=/4,℃の) |                                        | 大 海                                     | 77 - 111 72 | 句, 排水管    |  |