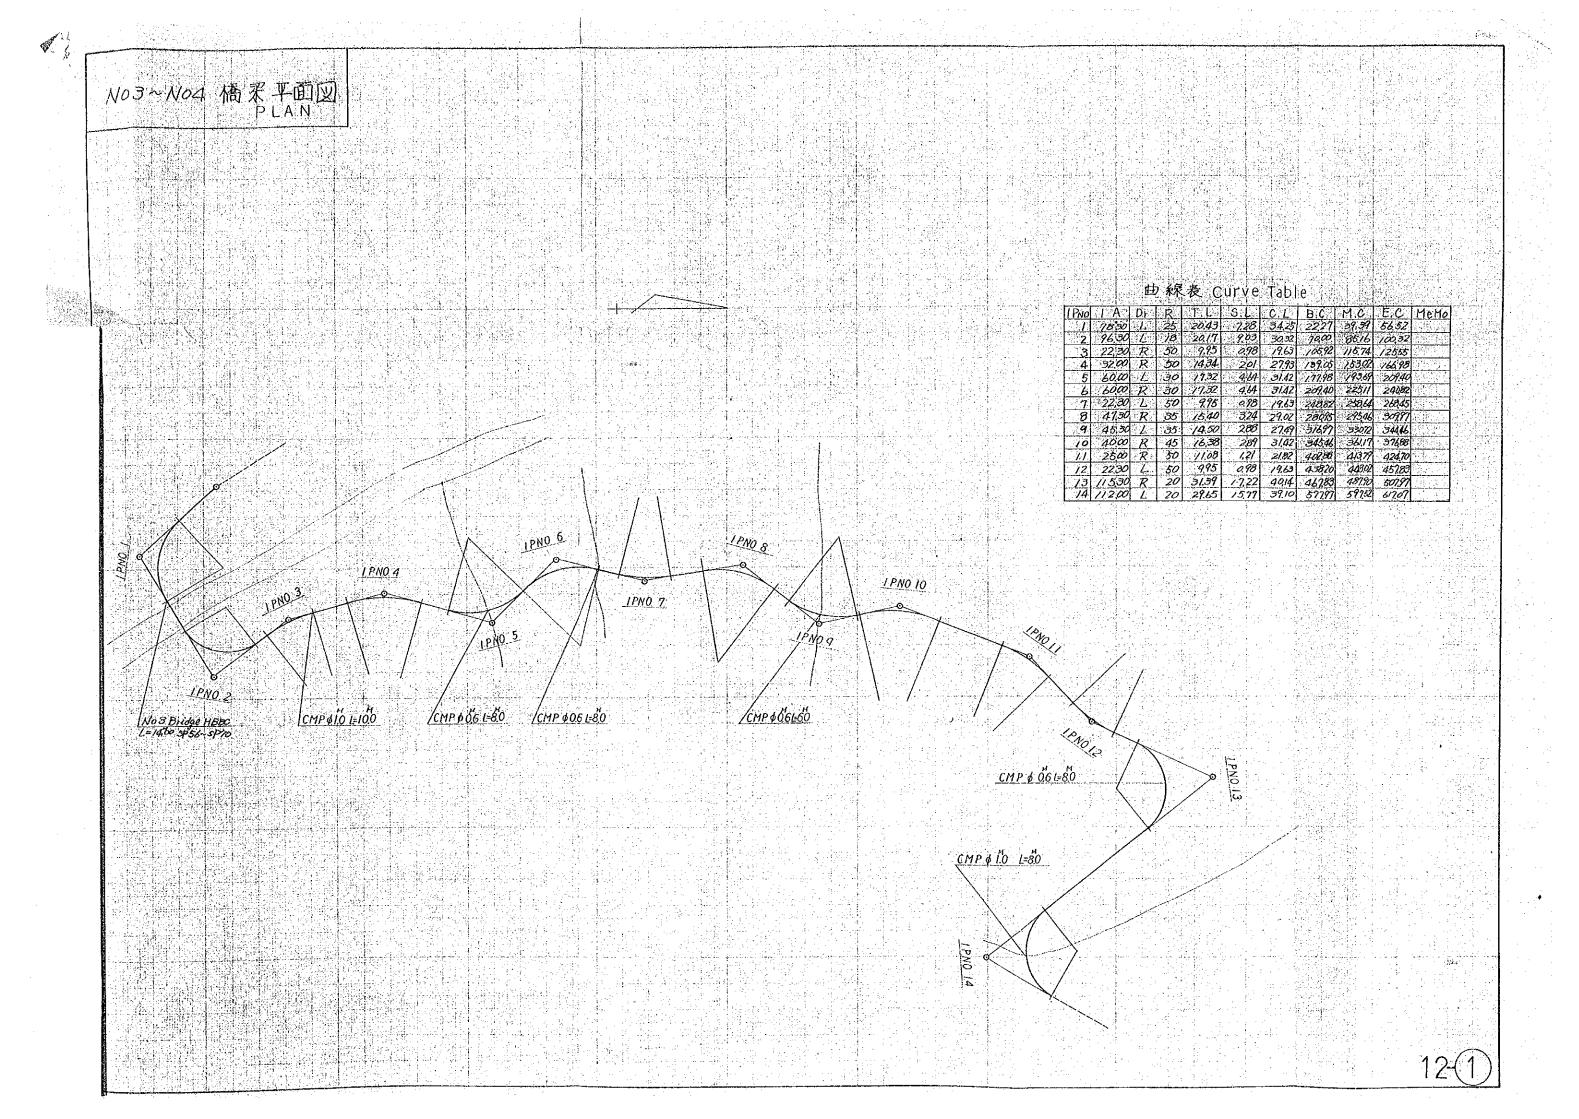

## 2 橋梁 橫断図 S=1/200 Bridge Cross Section 土寧一土























NO3BRIDGE 橋梁回

侧面図 S=1/60 Profile

1 500

| 14 460 | bridge | tength | 3b | 3b | 500 | 5m | 14 000 | 5pan | 200 | 500 | 7 @ 2 000 = 14 000 | 14 000 | 14 000 | 14 000 | 14 000 | 14 000 | 14 000 | 14 000 | 14 000 | 14 000 | 14 000 | 14 000 | 15 00 | 14 000 | 15 00 | 15 00 | 15 00 | 15 00 | 15 00 | 15 00 | 15 00 | 15 00 | 15 00 | 15 00 | 15 00 | 15 00 | 15 00 | 15 00 | 15 00 | 15 00 | 15 00 | 15 00 | 15 00 | 15 00 | 15 00 | 15 00 | 15 00 | 15 00 | 15 00 | 15 00 | 15 00 | 15 00 | 15 00 | 15 00 | 15 00 | 15 00 | 15 00 | 15 00 | 15 00 | 15 00 | 15 00 | 15 00 | 15 00 | 15 00 | 15 00 | 15 00 | 15 00 | 15 00 | 15 00 | 15 00 | 15 00 | 15 00 | 15 00 | 15 00 | 15 00 | 15 00 | 15 00 | 15 00 | 15 00 | 15 00 | 15 00 | 15 00 | 15 00 | 15 00 | 15 00 | 15 00 | 15 00 | 15 00 | 15 00 | 15 00 | 1