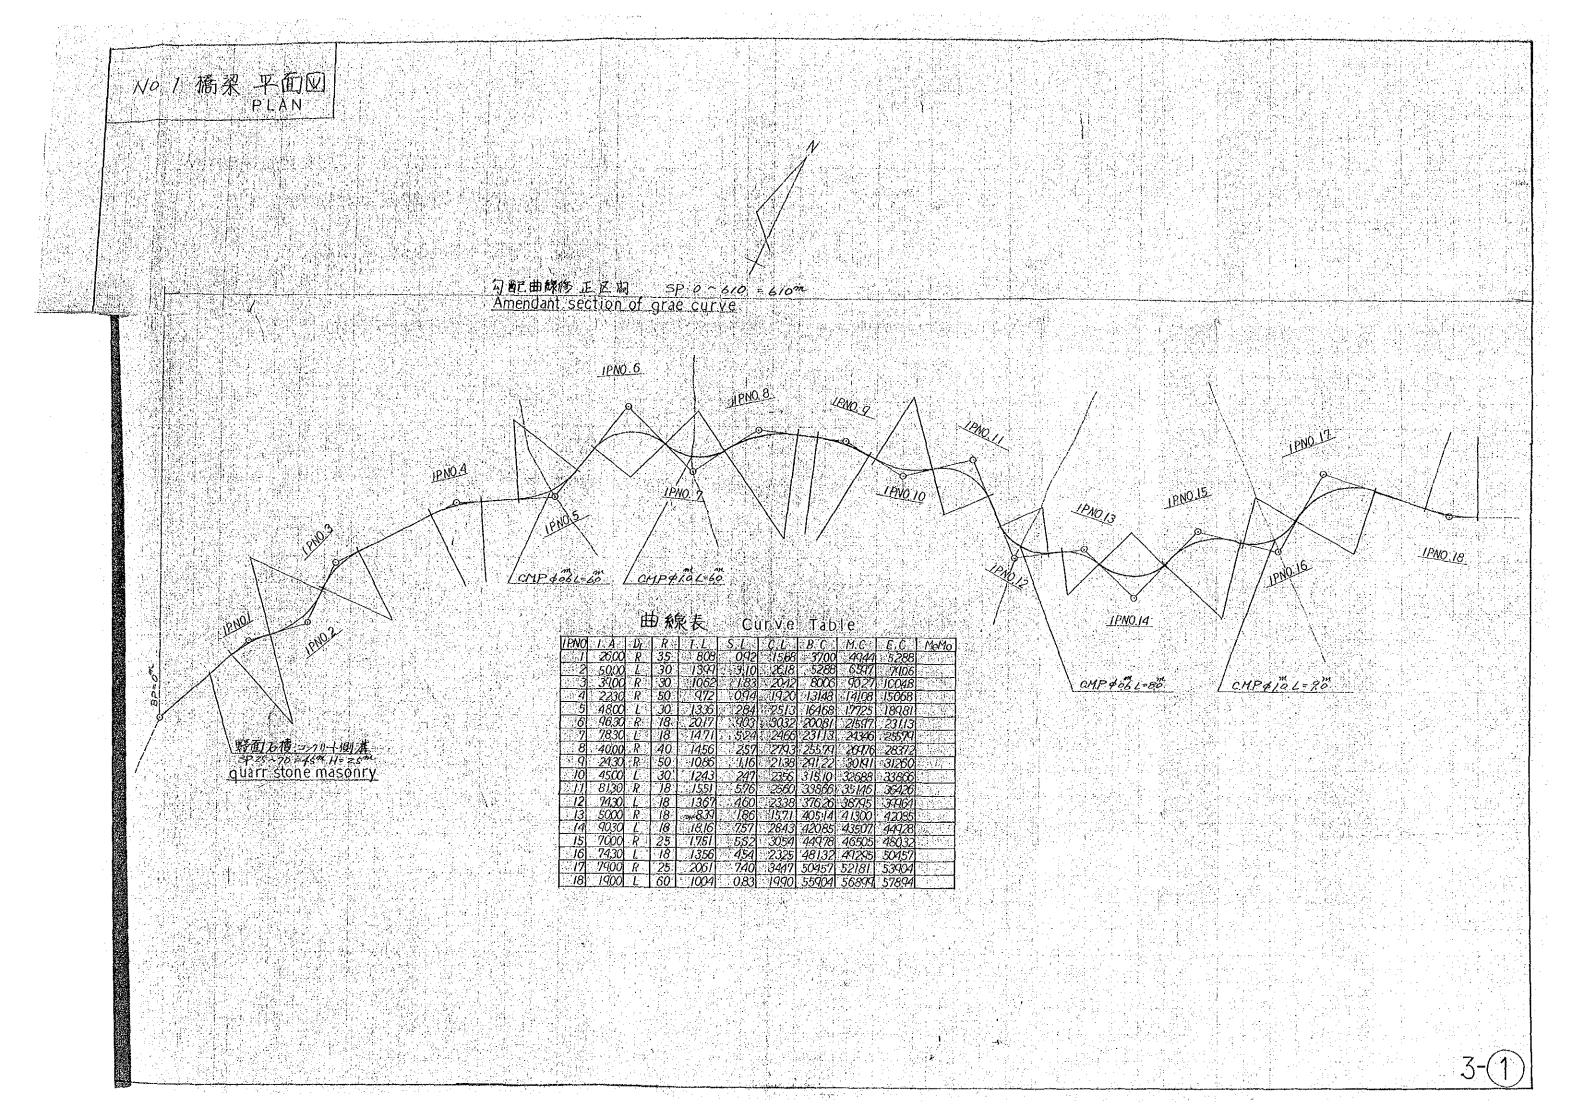

| i a |            |     |   |
|-----|------------|-----|---|
| F   | <b>-</b> [ | ם כ | ) |
|     | J          | R   |   |
| 8   | 9          | _   | 2 |

国際協力事業団

20022

マ イ ク ロ フィルム作成

| COTE                             | NT      |  |  |  |
|----------------------------------|---------|--|--|--|
| N A M E                          | PAGE    |  |  |  |
| Nursery Planning                 | 1-0~0   |  |  |  |
| Location Map of Road and Bridge  | 2       |  |  |  |
| Roadway Diagraph                 | 2 - ①   |  |  |  |
| NO 1 Bridge Plan                 | 3-0~3   |  |  |  |
| NO 1 Drawing Profile             | 4-0~@   |  |  |  |
| NO 1 Bridge Cross Section        | 5 - ①~⑤ |  |  |  |
| NO 1 Structural Drawing          | 6 -⊕    |  |  |  |
| NO 1 Bridge                      | 7-0~5   |  |  |  |
| NO 2 Bridge Plan                 | 8-0     |  |  |  |
| NO 2 Bridge Drawing Profile      | 9-①     |  |  |  |
| NO 2 Bridge Cross Section        | 10-0~®  |  |  |  |
| NO 2 Bridge Over Flow            | 11-①    |  |  |  |
| NO 3~NO 4 Bridge Plan            | 12-①~②  |  |  |  |
| NO 3~NO 4 Bridge Drawing Profile | 13-0~@  |  |  |  |
| NO 3~NO 4 Bridge Cross Section   | 14-①~⑥  |  |  |  |
| NO 3 Bridge                      | 15-O~S  |  |  |  |
| NO 4 Bridge                      | 16-0~5  |  |  |  |