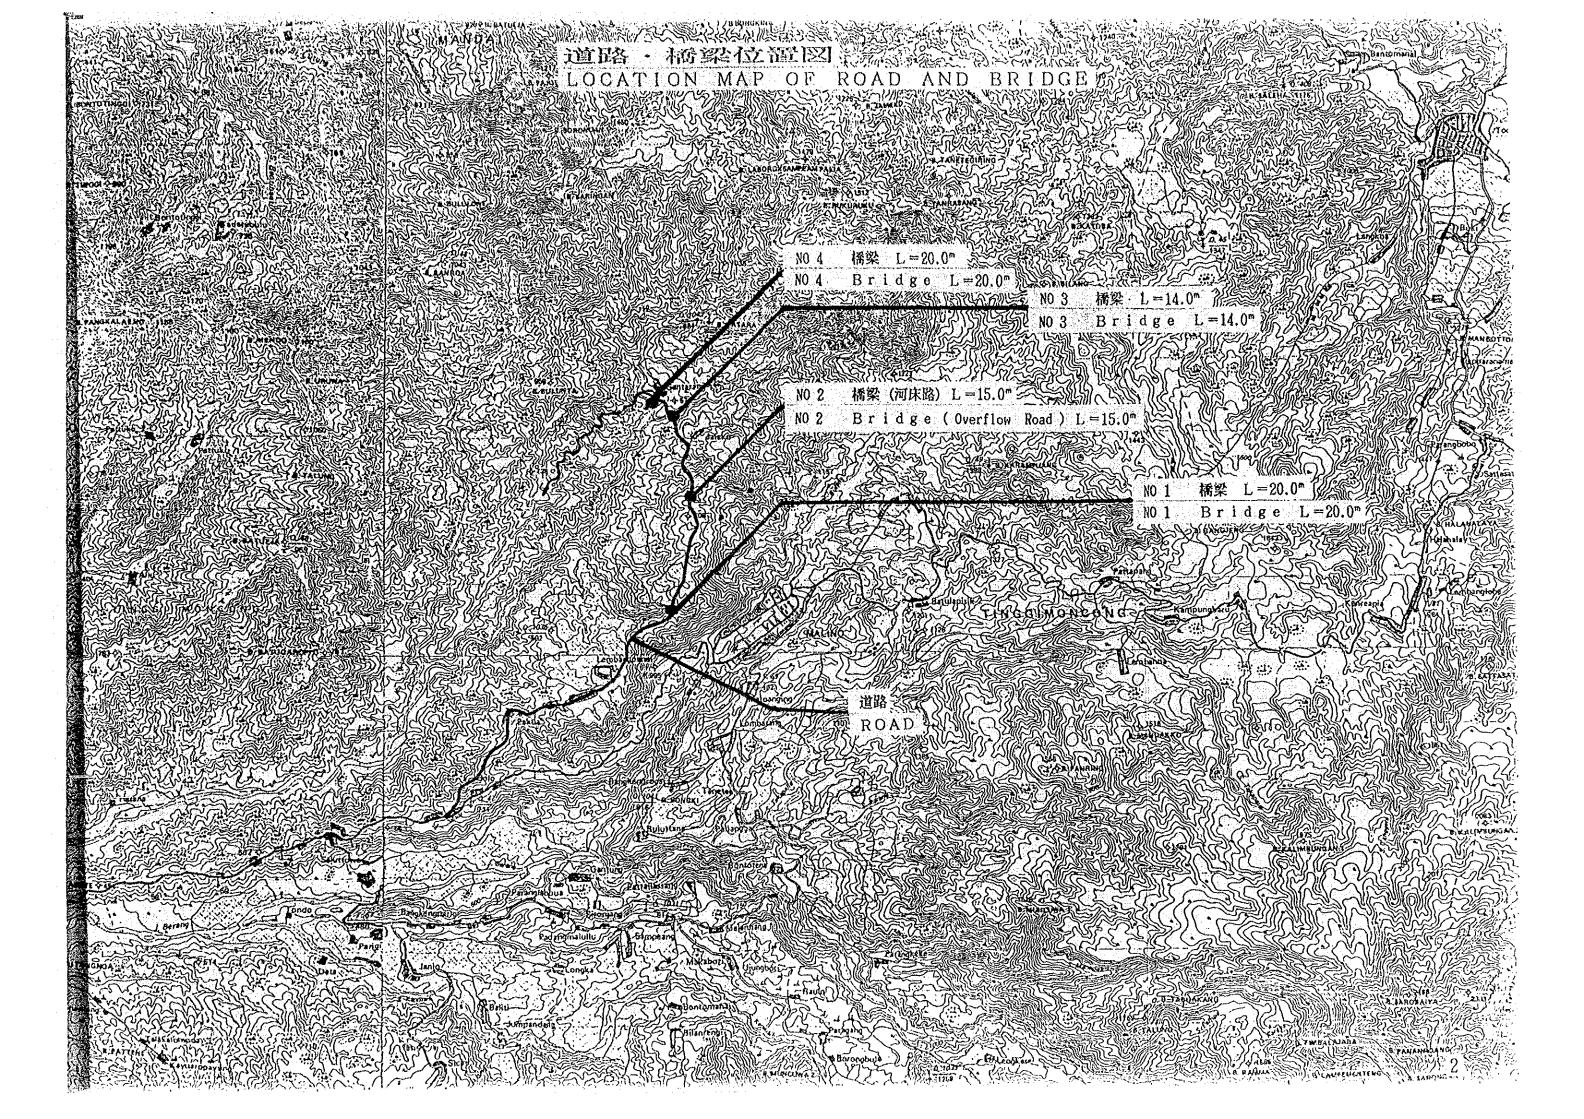

| i a |            |     |   |
|-----|------------|-----|---|
| F   | <b>-</b> [ | ם כ | ) |
|     | J          | R   |   |
| 8   | 9          | _   | 2 |

国際協力事業団

20022

マ イ ク ロ フィルム作成

| COTE                             | NT      |  |  |  |
|----------------------------------|---------|--|--|--|
| N A M E                          | PAGE    |  |  |  |
| Nursery Planning                 | 1-0~0   |  |  |  |
| Location Map of Road and Bridge  | 2       |  |  |  |
| Roadway Diagraph                 | 2 - ①   |  |  |  |
| NO 1 Bridge Plan                 | 3-0~3   |  |  |  |
| NO 1 Drawing Profile             | 4-0~@   |  |  |  |
| NO 1 Bridge Cross Section        | 5 - ①~⑤ |  |  |  |
| NO 1 Structural Drawing          | 6 -⊕    |  |  |  |
| NO 1 Bridge                      | 7-0~5   |  |  |  |
| NO 2 Bridge Plan                 | 8-0     |  |  |  |
| NO 2 Bridge Drawing Profile      | 9-①     |  |  |  |
| NO 2 Bridge Cross Section        | 10-0~®  |  |  |  |
| NO 2 Bridge Over Flow            | 11-①    |  |  |  |
| NO 3~NO 4 Bridge Plan            | 12-①~②  |  |  |  |
| NO 3~NO 4 Bridge Drawing Profile | 13-0~@  |  |  |  |
| NO 3~NO 4 Bridge Cross Section   | 14-①~⑥  |  |  |  |
| NO 3 Bridge                      | 15-O~S  |  |  |  |
| NO 4 Bridge                      | 16-0~5  |  |  |  |