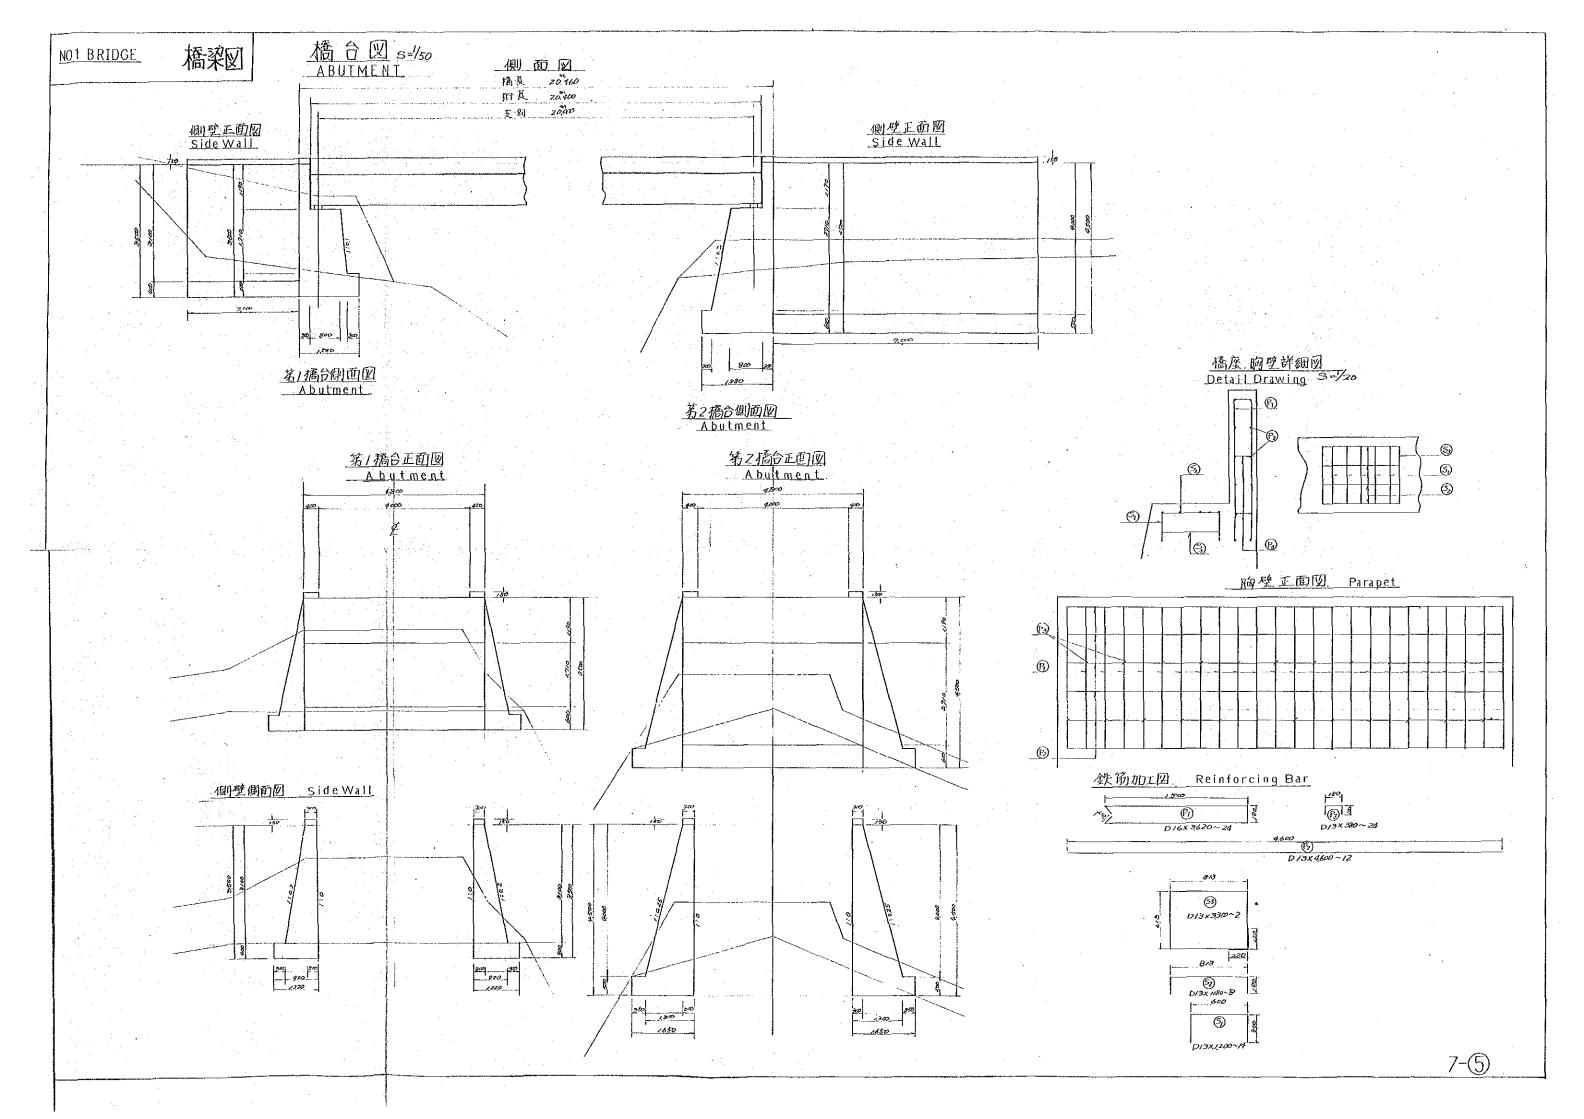

| i a |            |     |   |
|-----|------------|-----|---|
| F   | <b>-</b> [ | ם כ | ) |
|     | J          | R   |   |
| 8   | 9          | _   | 2 |

国際協力事業団

20022

マ イ ク ロ フィルム作成

| COTE                             | NT      |  |  |  |
|----------------------------------|---------|--|--|--|
| N A M E                          | PAGE    |  |  |  |
| Nursery Planning                 | 1-0~0   |  |  |  |
| Location Map of Road and Bridge  | 2       |  |  |  |
| Roadway Diagraph                 | 2 - ①   |  |  |  |
| NO 1 Bridge Plan                 | 3-0~3   |  |  |  |
| NO 1 Drawing Profile             | 4-0~@   |  |  |  |
| NO 1 Bridge Cross Section        | 5 - ①~⑤ |  |  |  |
| NO 1 Structural Drawing          | 6 -⊕    |  |  |  |
| NO 1 Bridge                      | 7-0~5   |  |  |  |
| NO 2 Bridge Plan                 | 8-0     |  |  |  |
| NO 2 Bridge Drawing Profile      | 9-①     |  |  |  |
| NO 2 Bridge Cross Section        | 10-0~®  |  |  |  |
| NO 2 Bridge Over Flow            | 11-①    |  |  |  |
| NO 3~NO 4 Bridge Plan            | 12-①~②  |  |  |  |
| NO 3~NO 4 Bridge Drawing Profile | 13-0~@  |  |  |  |
| NO 3~NO 4 Bridge Cross Section   | 14-①~⑥  |  |  |  |
| NO 3 Bridge                      | 15-O~S  |  |  |  |
| NO 4 Bridge                      | 16-0~5  |  |  |  |