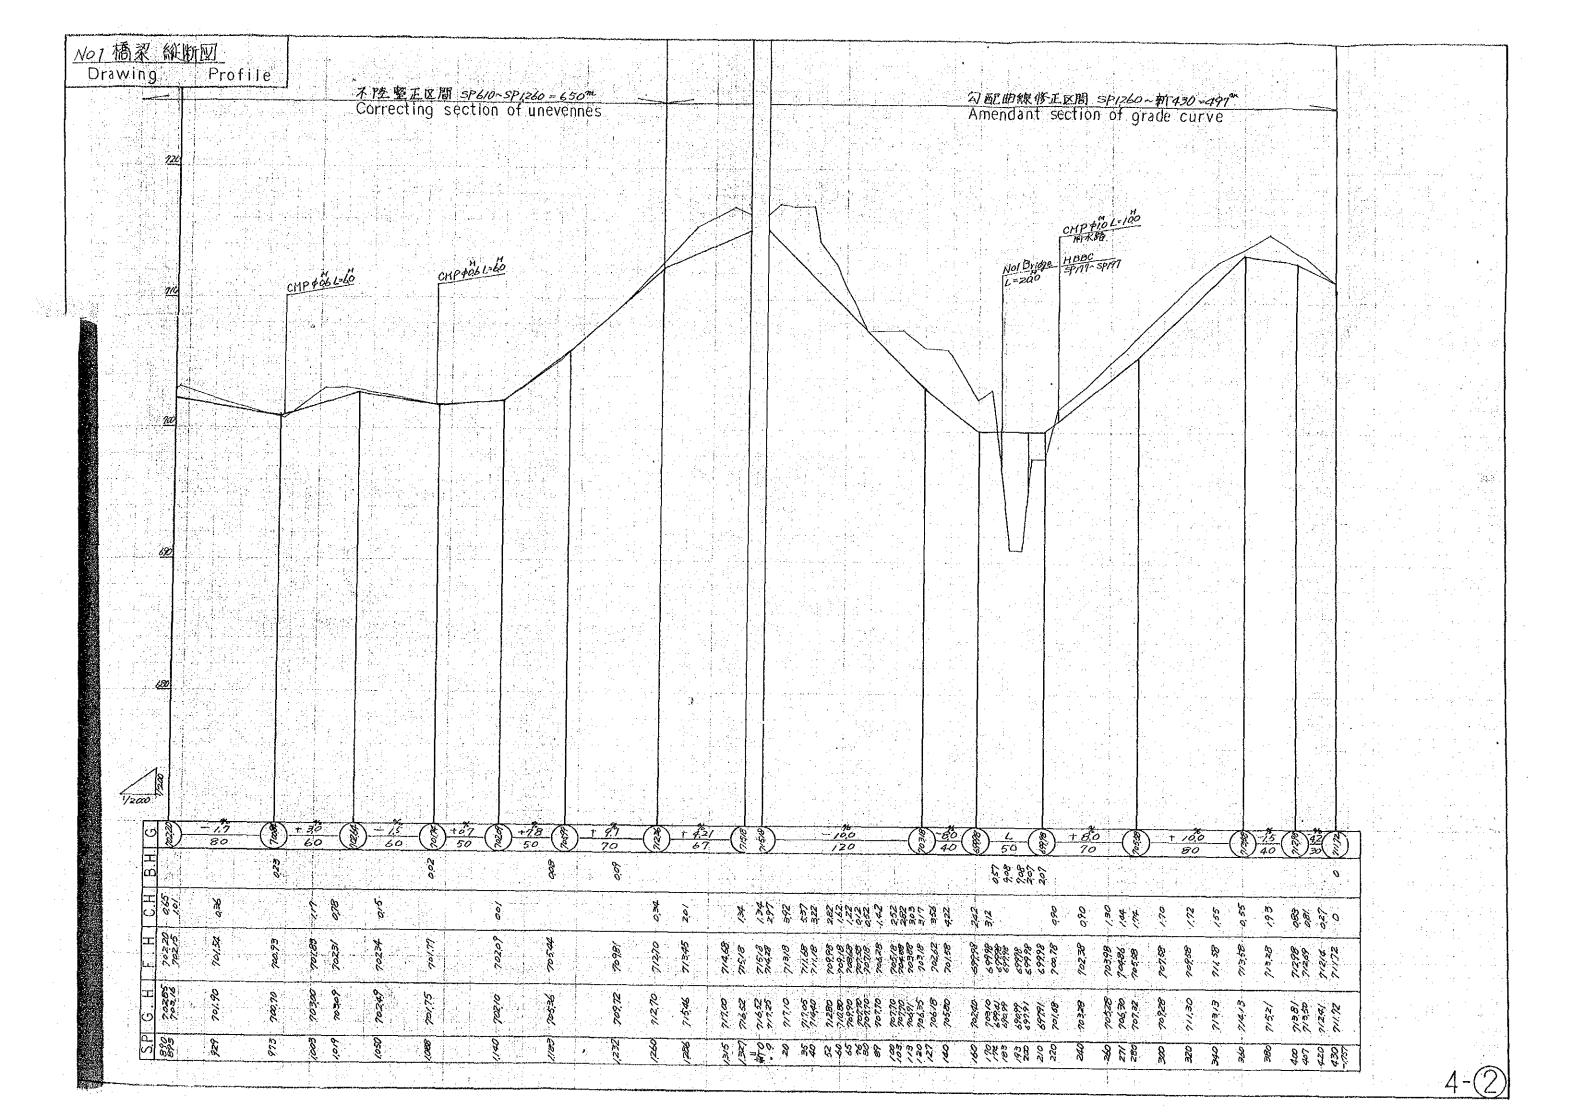

| i a |            |     |   |
|-----|------------|-----|---|
| F   | <b>-</b> [ | ם כ | ) |
|     | J          | R   |   |
| 8   | 9          | _   | 2 |

国際協力事業団

20022

マ イ ク ロ フィルム作成

| COTE                             | NT      |  |  |  |
|----------------------------------|---------|--|--|--|
| N A M E                          | PAGE    |  |  |  |
| Nursery Planning                 | 1-0~0   |  |  |  |
| Location Map of Road and Bridge  | 2       |  |  |  |
| Roadway Diagraph                 | 2 - ①   |  |  |  |
| NO 1 Bridge Plan                 | 3-0~3   |  |  |  |
| NO 1 Drawing Profile             | 4-0~@   |  |  |  |
| NO 1 Bridge Cross Section        | 5 - ①~⑤ |  |  |  |
| NO 1 Structural Drawing          | 6 -⊕    |  |  |  |
| NO 1 Bridge                      | 7-0~5   |  |  |  |
| NO 2 Bridge Plan                 | 8-0     |  |  |  |
| NO 2 Bridge Drawing Profile      | 9-①     |  |  |  |
| NO 2 Bridge Cross Section        | 10-0~®  |  |  |  |
| NO 2 Bridge Over Flow            | 11-①    |  |  |  |
| NO 3~NO 4 Bridge Plan            | 12-①~②  |  |  |  |
| NO 3~NO 4 Bridge Drawing Profile | 13-0~@  |  |  |  |
| NO 3~NO 4 Bridge Cross Section   | 14-①~⑥  |  |  |  |
| NO 3 Bridge                      | 15-O~S  |  |  |  |
| NO 4 Bridge                      | 16-0~5  |  |  |  |