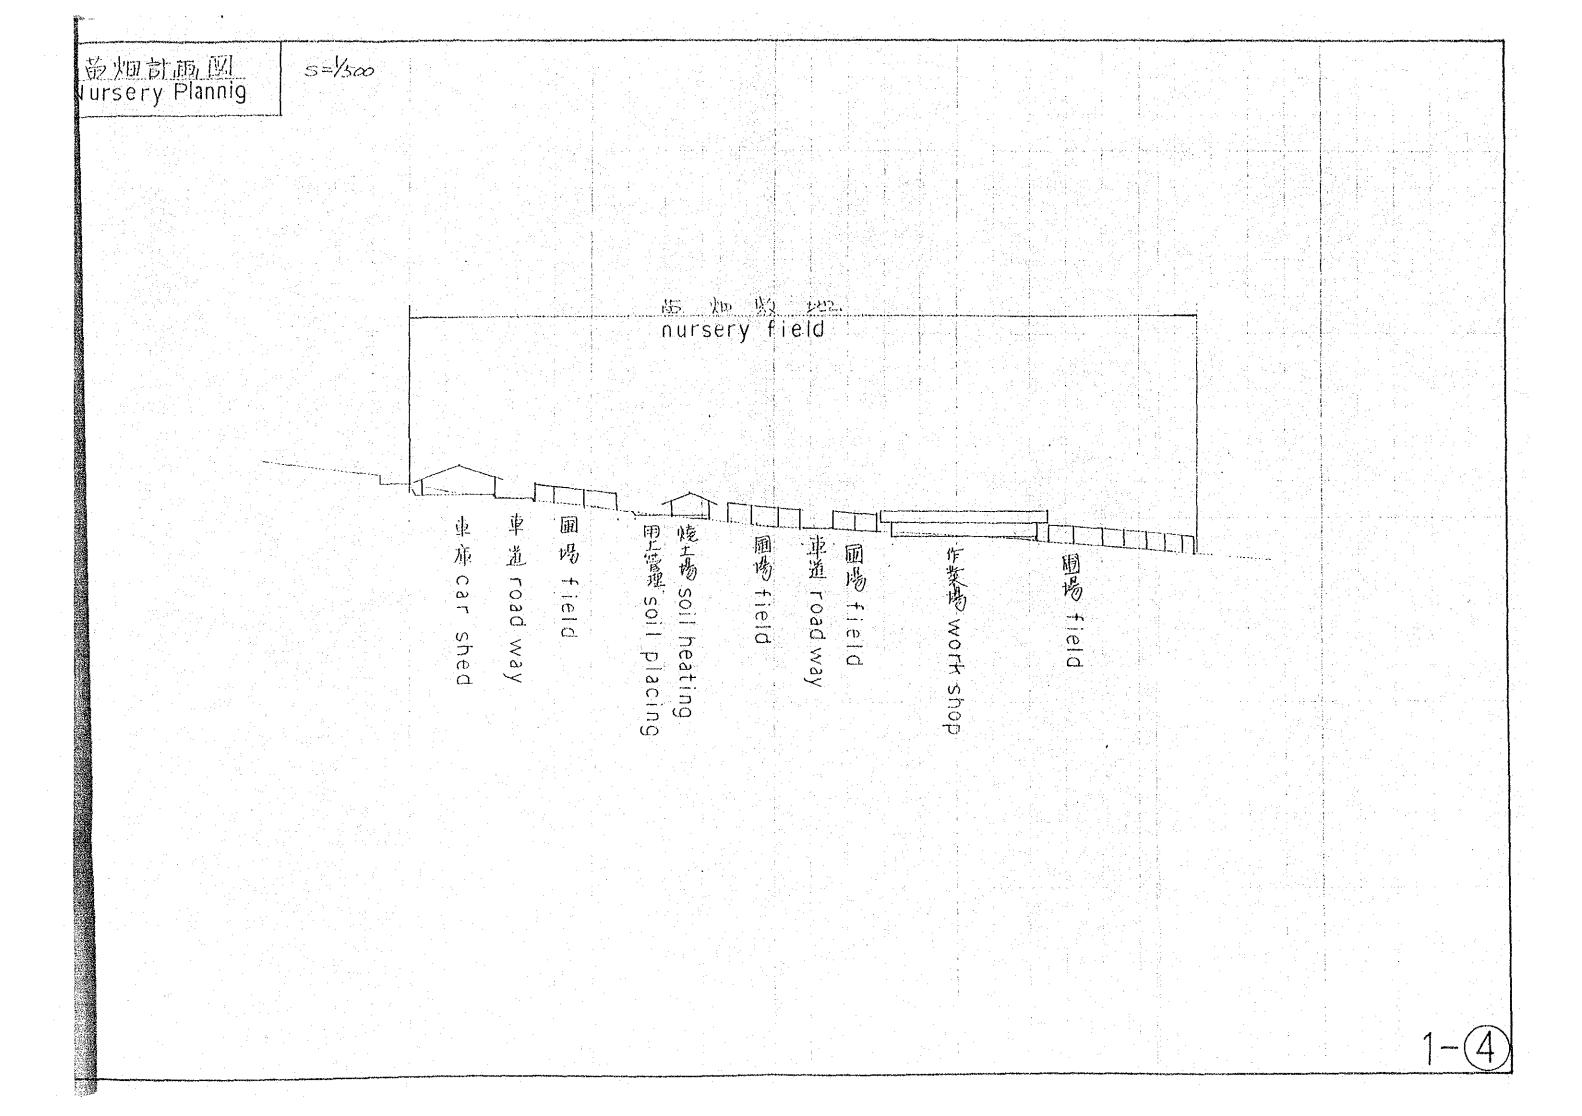

| i a |            |     |   |
|-----|------------|-----|---|
| F   | <b>-</b> [ | ם כ | ) |
|     | J          | R   |   |
| 8   | 9          | _   | 2 |

国際協力事業団

20022

マ イ ク ロ フィルム作成

| COTE                             | NT      |  |  |  |
|----------------------------------|---------|--|--|--|
| N A M E                          | PAGE    |  |  |  |
| Nursery Planning                 | 1-0~0   |  |  |  |
| Location Map of Road and Bridge  | 2       |  |  |  |
| Roadway Diagraph                 | 2 - ①   |  |  |  |
| NO 1 Bridge Plan                 | 3-0~3   |  |  |  |
| NO 1 Drawing Profile             | 4-0~@   |  |  |  |
| NO 1 Bridge Cross Section        | 5 - ①~⑤ |  |  |  |
| NO 1 Structural Drawing          | 6 -⊕    |  |  |  |
| NO 1 Bridge                      | 7-0~5   |  |  |  |
| NO 2 Bridge Plan                 | 8-0     |  |  |  |
| NO 2 Bridge Drawing Profile      | 9-①     |  |  |  |
| NO 2 Bridge Cross Section        | 10-0~®  |  |  |  |
| NO 2 Bridge Over Flow            | 11-①    |  |  |  |
| NO 3~NO 4 Bridge Plan            | 12-①~②  |  |  |  |
| NO 3~NO 4 Bridge Drawing Profile | 13-0~@  |  |  |  |
| NO 3~NO 4 Bridge Cross Section   | 14-①~⑥  |  |  |  |
| NO 3 Bridge                      | 15-O~S  |  |  |  |
| NO 4 Bridge                      | 16-0~5  |  |  |  |