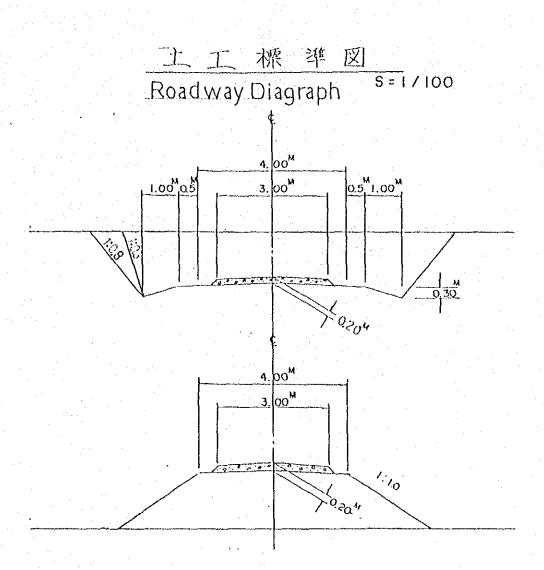

| i a |            |     |   |
|-----|------------|-----|---|
| F   | <b>-</b> [ | ם כ | ) |
|     | J          | R   |   |
| 8   | 9          | _   | 2 |

国際協力事業団

20022

マ イ ク ロ フィルム作成

| COTE                             | NT      |  |  |  |
|----------------------------------|---------|--|--|--|
| N A M E                          | PAGE    |  |  |  |
| Nursery Planning                 | 1-0~0   |  |  |  |
| Location Map of Road and Bridge  | 2       |  |  |  |
| Roadway Diagraph                 | 2 - ①   |  |  |  |
| NO 1 Bridge Plan                 | 3-0~3   |  |  |  |
| NO 1 Drawing Profile             | 4-0~@   |  |  |  |
| NO 1 Bridge Cross Section        | 5 - ①~⑤ |  |  |  |
| NO 1 Structural Drawing          | 6 -⊕    |  |  |  |
| NO 1 Bridge                      | 7-0~5   |  |  |  |
| NO 2 Bridge Plan                 | 8-0     |  |  |  |
| NO 2 Bridge Drawing Profile      | 9-①     |  |  |  |
| NO 2 Bridge Cross Section        | 10-0~®  |  |  |  |
| NO 2 Bridge Over Flow            | 11-①    |  |  |  |
| NO 3~NO 4 Bridge Plan            | 12-①~②  |  |  |  |
| NO 3~NO 4 Bridge Drawing Profile | 13-0~@  |  |  |  |
| NO 3~NO 4 Bridge Cross Section   | 14-①~⑥  |  |  |  |
| NO 3 Bridge                      | 15-O~S  |  |  |  |
| NO 4 Bridge                      | 16-0~5  |  |  |  |