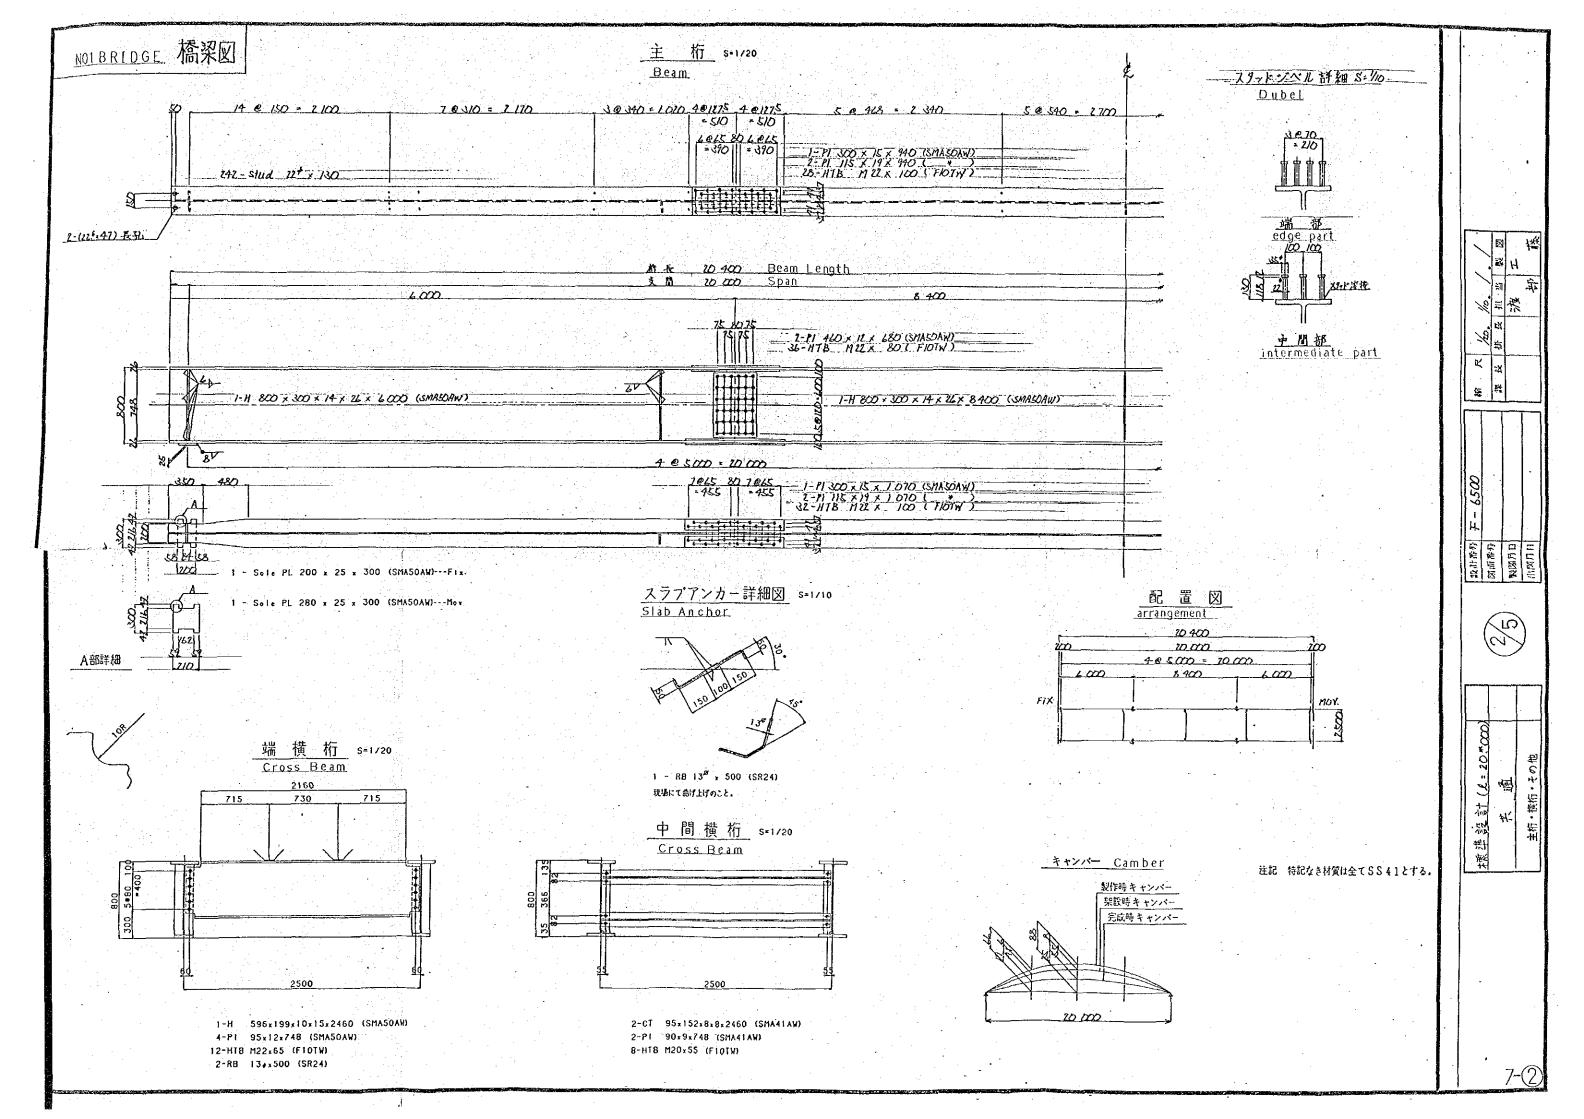

| i a |            |     |   |
|-----|------------|-----|---|
| F   | <b>-</b> [ | ם כ | ) |
|     | J          | R   |   |
| 8   | 9          | _   | 2 |

国際協力事業団

20022

マ イ ク ロ フィルム作成

| COTE                             | NT      |  |  |  |
|----------------------------------|---------|--|--|--|
| N A M E                          | PAGE    |  |  |  |
| Nursery Planning                 | 1-0~0   |  |  |  |
| Location Map of Road and Bridge  | 2       |  |  |  |
| Roadway Diagraph                 | 2 - ①   |  |  |  |
| NO 1 Bridge Plan                 | 3-0~3   |  |  |  |
| NO 1 Drawing Profile             | 4-0~@   |  |  |  |
| NO 1 Bridge Cross Section        | 5 - ①~⑤ |  |  |  |
| NO 1 Structural Drawing          | 6 -⊕    |  |  |  |
| NO 1 Bridge                      | 7-0~5   |  |  |  |
| NO 2 Bridge Plan                 | 8-0     |  |  |  |
| NO 2 Bridge Drawing Profile      | 9-①     |  |  |  |
| NO 2 Bridge Cross Section        | 10-0~®  |  |  |  |
| NO 2 Bridge Over Flow            | 11-①    |  |  |  |
| NO 3~NO 4 Bridge Plan            | 12-①~②  |  |  |  |
| NO 3~NO 4 Bridge Drawing Profile | 13-0~@  |  |  |  |
| NO 3~NO 4 Bridge Cross Section   | 14-①~⑥  |  |  |  |
| NO 3 Bridge                      | 15-O~S  |  |  |  |
| NO 4 Bridge                      | 16-0~5  |  |  |  |