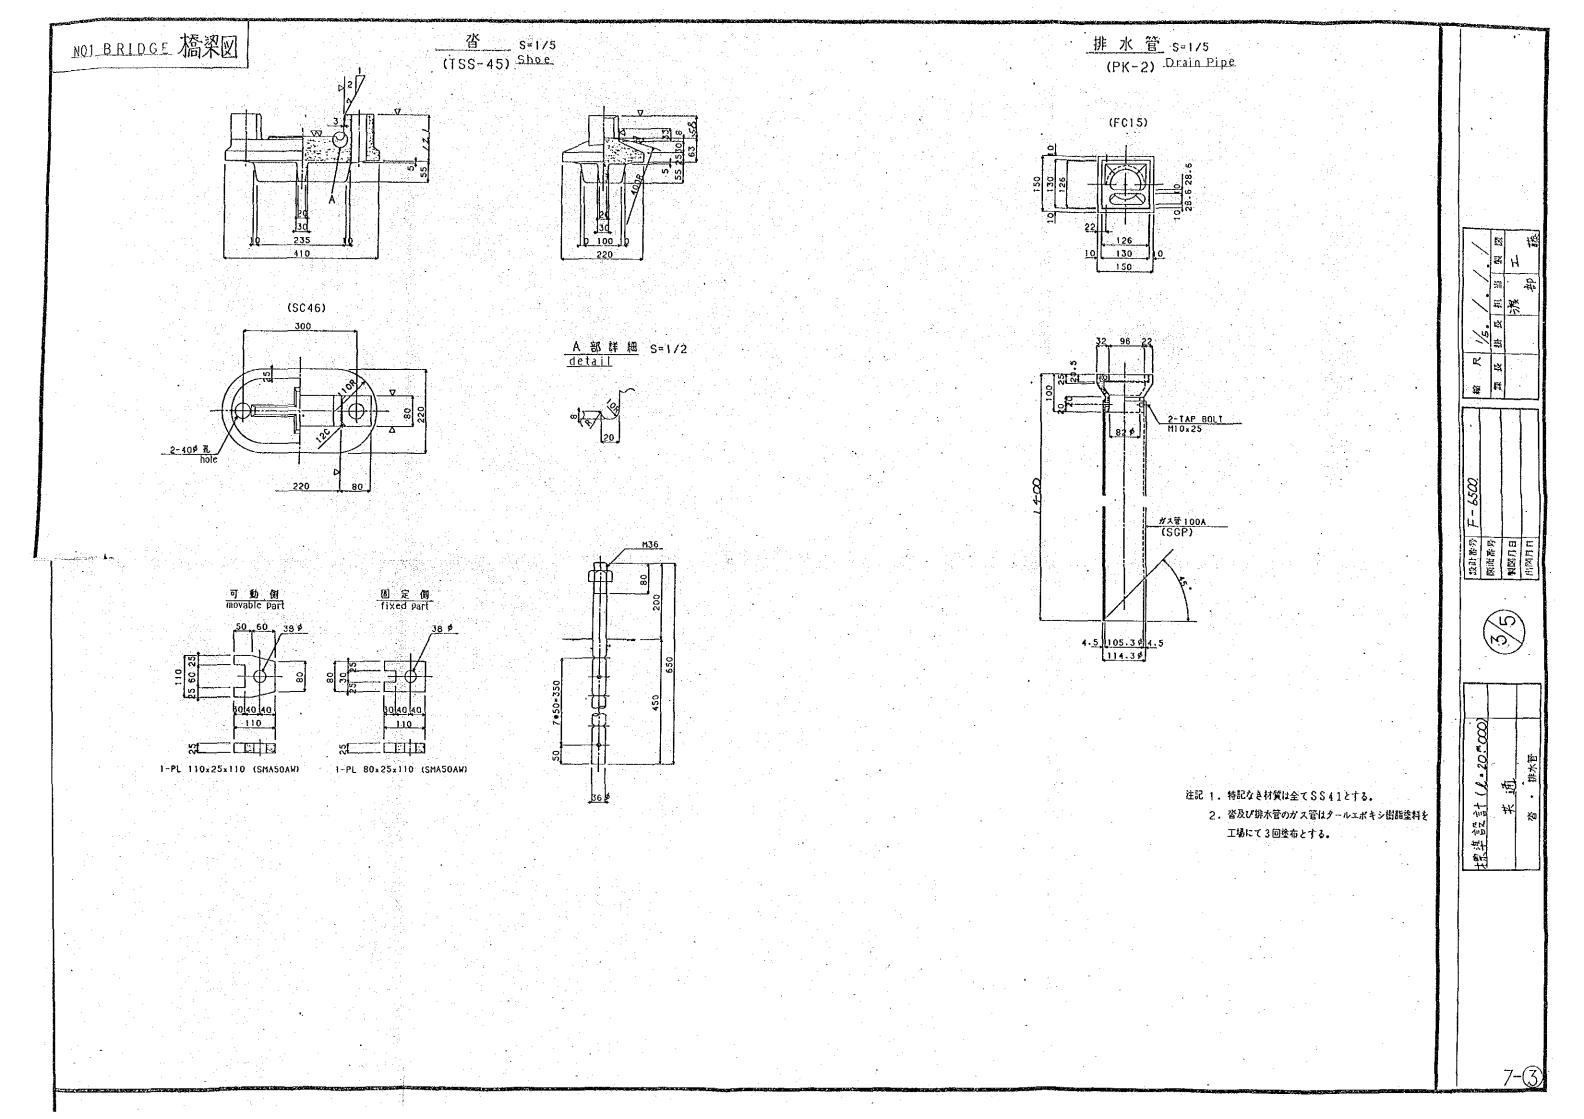

| i a |            |     |   |
|-----|------------|-----|---|
| F   | <b>-</b> [ | ם כ | ) |
|     | J          | R   |   |
| 8   | 9          | _   | 2 |

国際協力事業団

20022

マ イ ク ロ フィルム作成

| COTE                             | NT      |  |  |  |
|----------------------------------|---------|--|--|--|
| N A M E                          | PAGE    |  |  |  |
| Nursery Planning                 | 1-0~0   |  |  |  |
| Location Map of Road and Bridge  | 2       |  |  |  |
| Roadway Diagraph                 | 2 - ①   |  |  |  |
| NO 1 Bridge Plan                 | 3-0~3   |  |  |  |
| NO 1 Drawing Profile             | 4-0~@   |  |  |  |
| NO 1 Bridge Cross Section        | 5 - ①~⑤ |  |  |  |
| NO 1 Structural Drawing          | 6 -⊕    |  |  |  |
| NO 1 Bridge                      | 7-0~5   |  |  |  |
| NO 2 Bridge Plan                 | 8-0     |  |  |  |
| NO 2 Bridge Drawing Profile      | 9-①     |  |  |  |
| NO 2 Bridge Cross Section        | 10-0~®  |  |  |  |
| NO 2 Bridge Over Flow            | 11-①    |  |  |  |
| NO 3~NO 4 Bridge Plan            | 12-①~②  |  |  |  |
| NO 3~NO 4 Bridge Drawing Profile | 13-0~@  |  |  |  |
| NO 3~NO 4 Bridge Cross Section   | 14-①~⑥  |  |  |  |
| NO 3 Bridge                      | 15-O~S  |  |  |  |
| NO 4 Bridge                      | 16-0~5  |  |  |  |