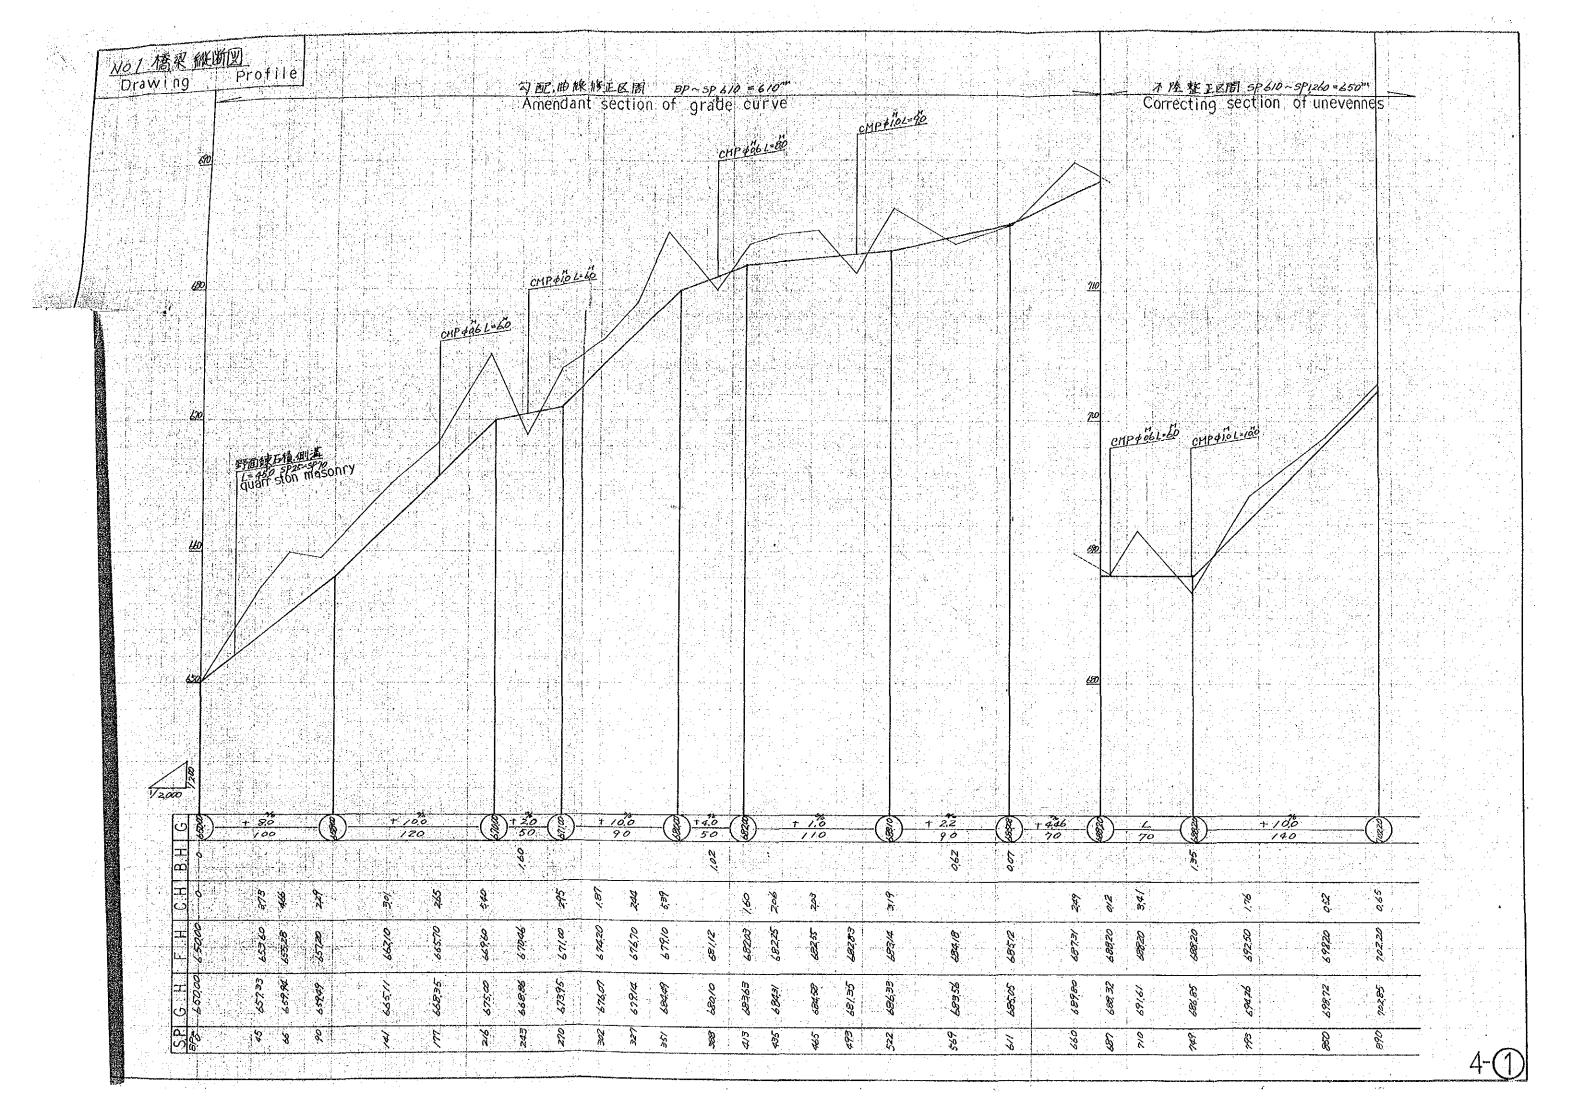

| i a |            |     |   |
|-----|------------|-----|---|
| F   | <b>-</b> [ | ם כ | ) |
|     | J          | R   |   |
| 8   | 9          | _   | 2 |

国際協力事業団

20022

マ イ ク ロ フィルム作成

| COTE                             | NT      |  |  |  |
|----------------------------------|---------|--|--|--|
| N A M E                          | PAGE    |  |  |  |
| Nursery Planning                 | 1-0~0   |  |  |  |
| Location Map of Road and Bridge  | 2       |  |  |  |
| Roadway Diagraph                 | 2 - ①   |  |  |  |
| NO 1 Bridge Plan                 | 3-0~3   |  |  |  |
| NO 1 Drawing Profile             | 4-0~@   |  |  |  |
| NO 1 Bridge Cross Section        | 5 - ①~⑤ |  |  |  |
| NO 1 Structural Drawing          | 6 -⊕    |  |  |  |
| NO 1 Bridge                      | 7-0~5   |  |  |  |
| NO 2 Bridge Plan                 | 8-0     |  |  |  |
| NO 2 Bridge Drawing Profile      | 9-①     |  |  |  |
| NO 2 Bridge Cross Section        | 10-0~®  |  |  |  |
| NO 2 Bridge Over Flow            | 11-①    |  |  |  |
| NO 3~NO 4 Bridge Plan            | 12-①~②  |  |  |  |
| NO 3~NO 4 Bridge Drawing Profile | 13-0~@  |  |  |  |
| NO 3~NO 4 Bridge Cross Section   | 14-①~⑥  |  |  |  |
| NO 3 Bridge                      | 15-O~S  |  |  |  |
| NO 4 Bridge                      | 16-0~5  |  |  |  |