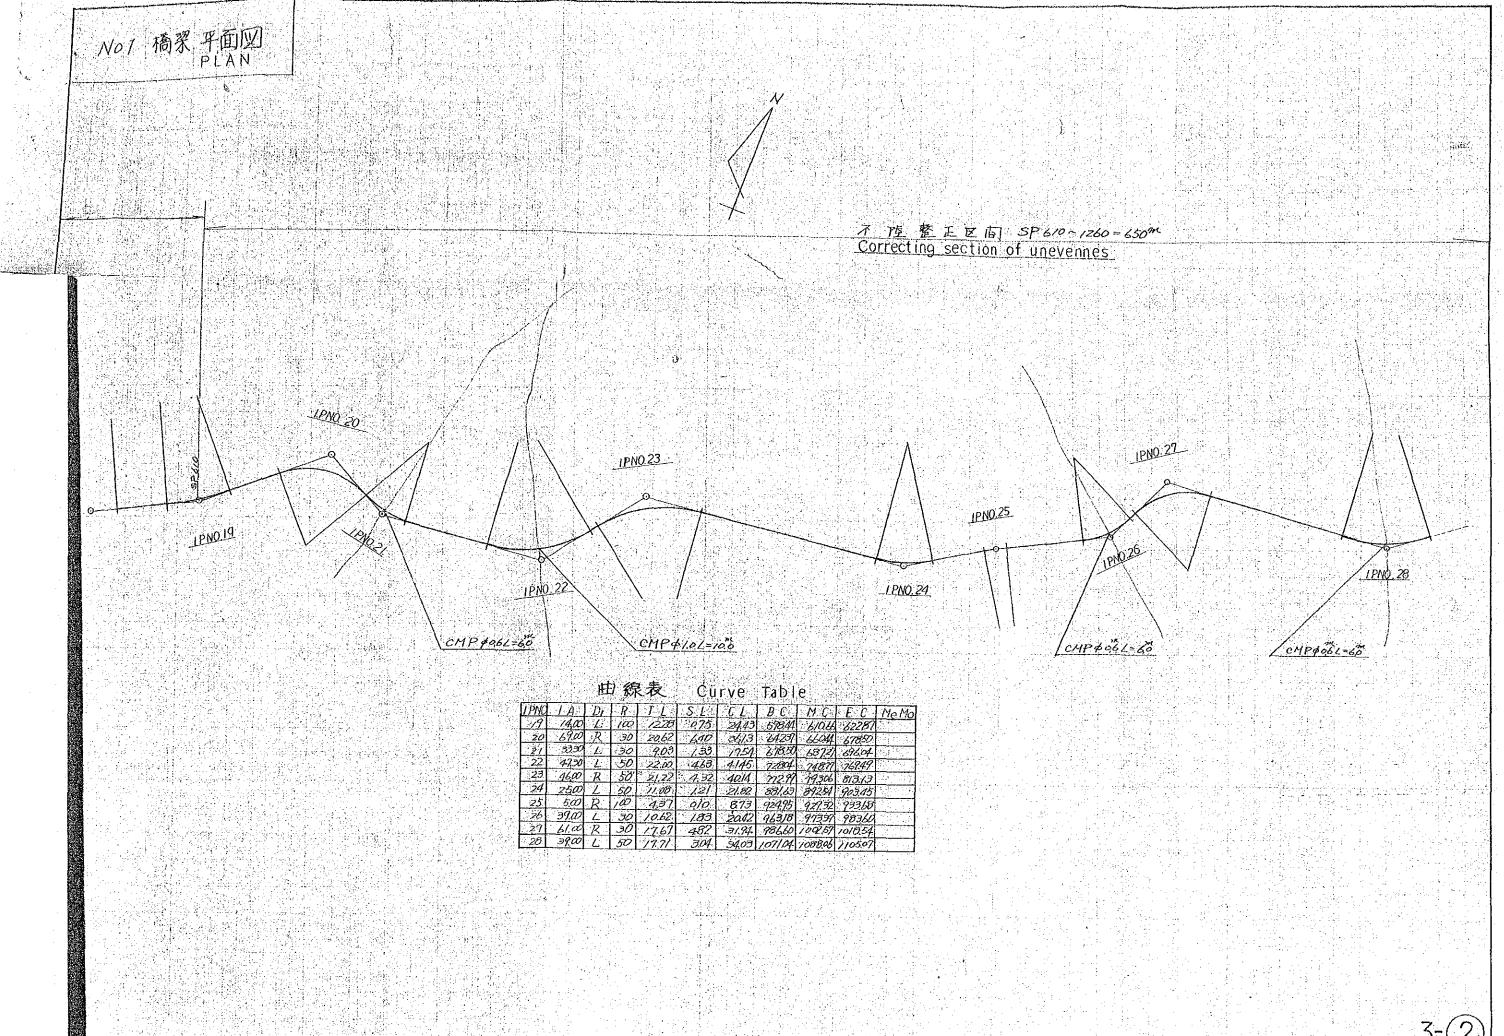

| i a |            |     |   |
|-----|------------|-----|---|
| F   | <b>-</b> [ | ם כ | ) |
|     | J          | R   |   |
| 8   | 9          | _   | 2 |

国際協力事業団

20022

マ イ ク ロ フィルム作成

| COTE                             | NT      |  |  |  |
|----------------------------------|---------|--|--|--|
| N A M E                          | PAGE    |  |  |  |
| Nursery Planning                 | 1-0~0   |  |  |  |
| Location Map of Road and Bridge  | 2       |  |  |  |
| Roadway Diagraph                 | 2 - ①   |  |  |  |
| NO 1 Bridge Plan                 | 3-0~3   |  |  |  |
| NO 1 Drawing Profile             | 4-0~@   |  |  |  |
| NO 1 Bridge Cross Section        | 5 - ①~⑤ |  |  |  |
| NO 1 Structural Drawing          | 6 -⊕    |  |  |  |
| NO 1 Bridge                      | 7-0~5   |  |  |  |
| NO 2 Bridge Plan                 | 8-0     |  |  |  |
| NO 2 Bridge Drawing Profile      | 9-①     |  |  |  |
| NO 2 Bridge Cross Section        | 10-0~®  |  |  |  |
| NO 2 Bridge Over Flow            | 11-①    |  |  |  |
| NO 3~NO 4 Bridge Plan            | 12-①~②  |  |  |  |
| NO 3~NO 4 Bridge Drawing Profile | 13-0~@  |  |  |  |
| NO 3~NO 4 Bridge Cross Section   | 14-①~⑥  |  |  |  |
| NO 3 Bridge                      | 15-O~S  |  |  |  |
| NO 4 Bridge                      | 16-0~5  |  |  |  |