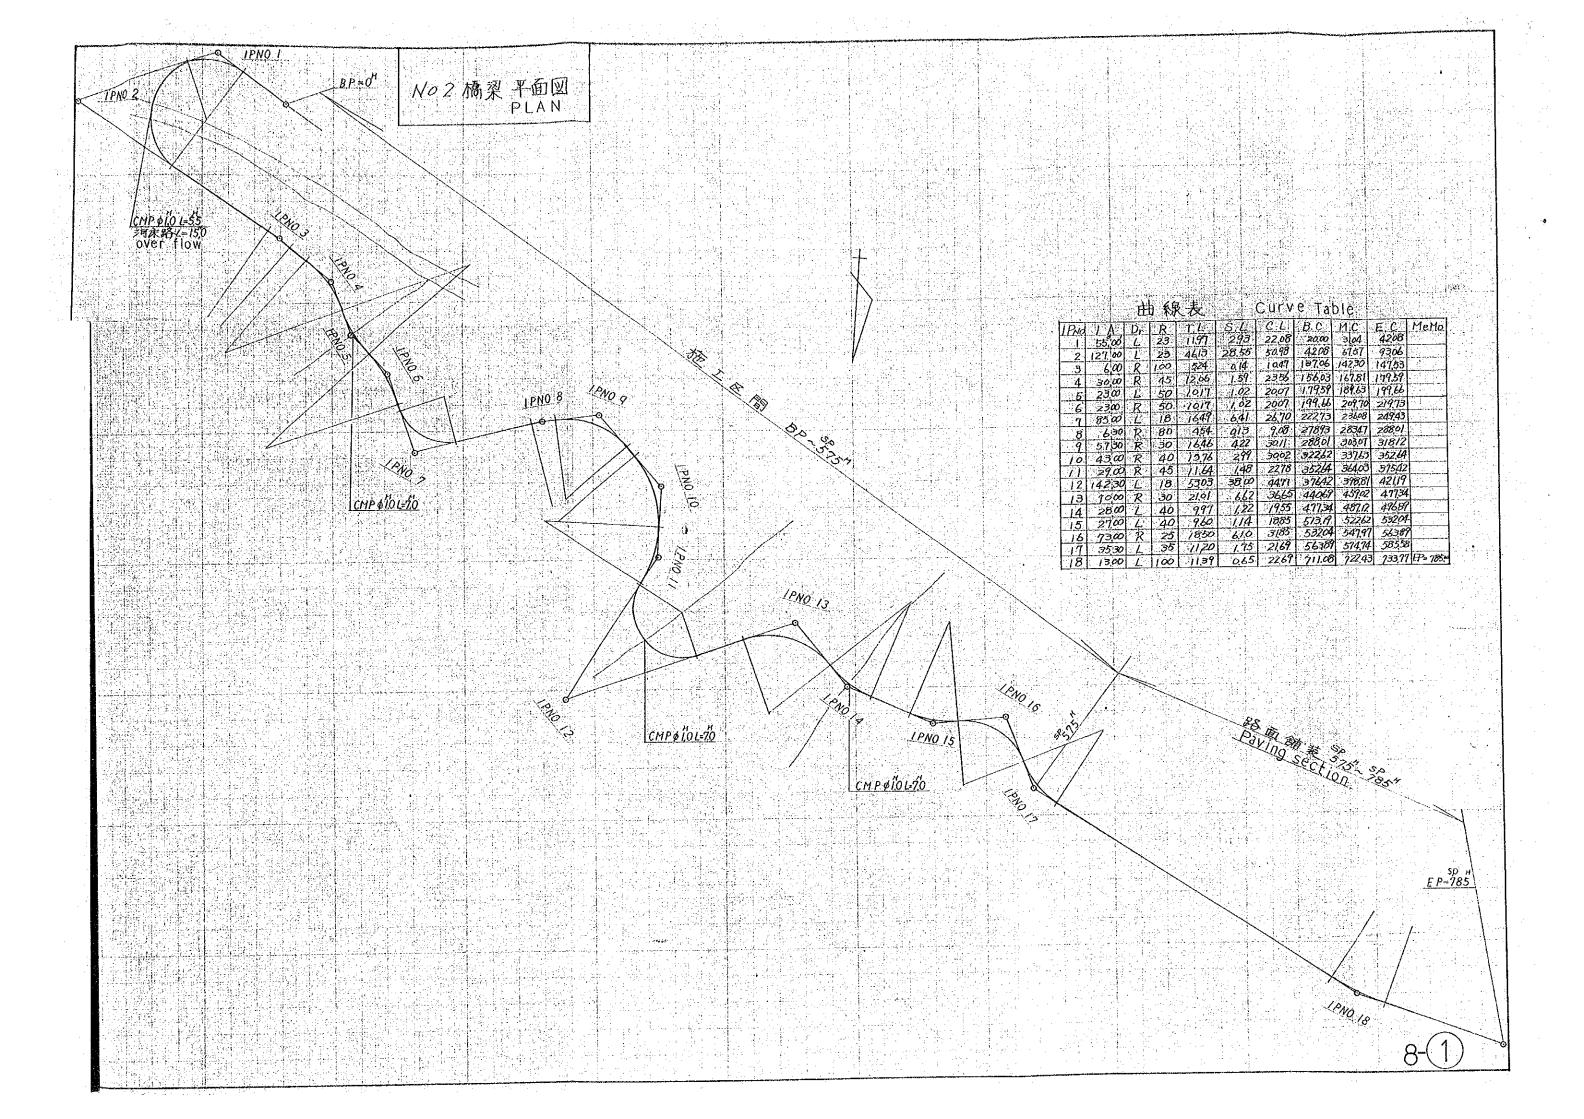

| i a |            |     |   |
|-----|------------|-----|---|
| F   | <b>-</b> [ | ם כ | ) |
|     | J          | R   |   |
| 8   | 9          | _   | 2 |

国際協力事業団

20022

マ イ ク ロ フィルム作成

| COTE                             | NT      |  |  |  |
|----------------------------------|---------|--|--|--|
| N A M E                          | PAGE    |  |  |  |
| Nursery Planning                 | 1-0~0   |  |  |  |
| Location Map of Road and Bridge  | 2       |  |  |  |
| Roadway Diagraph                 | 2 - ①   |  |  |  |
| NO 1 Bridge Plan                 | 3-0~3   |  |  |  |
| NO 1 Drawing Profile             | 4-0~@   |  |  |  |
| NO 1 Bridge Cross Section        | 5 - ①~⑤ |  |  |  |
| NO 1 Structural Drawing          | 6 -⊕    |  |  |  |
| NO 1 Bridge                      | 7-0~5   |  |  |  |
| NO 2 Bridge Plan                 | 8-0     |  |  |  |
| NO 2 Bridge Drawing Profile      | 9-①     |  |  |  |
| NO 2 Bridge Cross Section        | 10-0~®  |  |  |  |
| NO 2 Bridge Over Flow            | 11-①    |  |  |  |
| NO 3~NO 4 Bridge Plan            | 12-①~②  |  |  |  |
| NO 3~NO 4 Bridge Drawing Profile | 13-0~@  |  |  |  |
| NO 3~NO 4 Bridge Cross Section   | 14-①~⑥  |  |  |  |
| NO 3 Bridge                      | 15-O~S  |  |  |  |
| NO 4 Bridge                      | 16-0~5  |  |  |  |