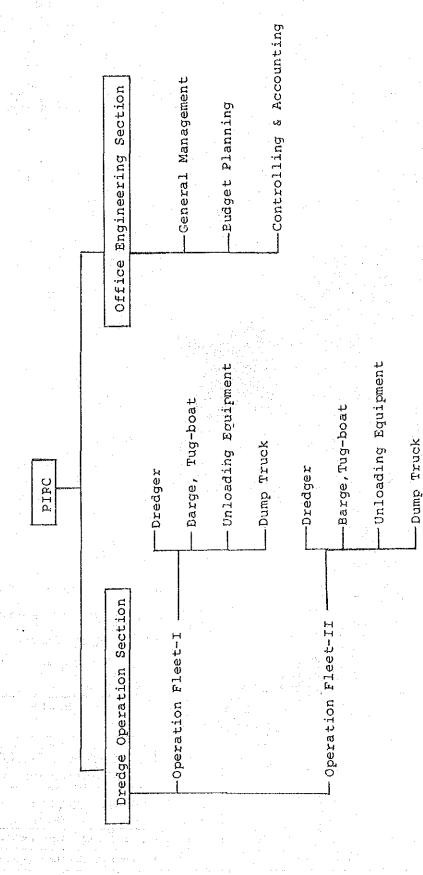

#### LIST OF FIGURES

| Figure-l  | Location Map of Rangsit Canal                       |
|-----------|-----------------------------------------------------|
| Figure-2  | Profile of Rangsit Canal                            |
| Figure-3  | Cross-sections of Rangsit Canal                     |
| Figure-4  | Organization of RID                                 |
| Figure-5  | Organization of MED                                 |
| Figure-6  | Proposed Organization of PIRC                       |
| Figure-7  | Service Boundary of Dredge Operation Sections $1-4$ |
| Figure-8  | Project Implementation Schedule                     |
| Figure-9  | Backhoe Dredger Boat                                |
| Figure-10 | Barge                                               |
| Figure-11 | Tug Boat                                            |
| Figure-12 | Dredging Operation System                           |