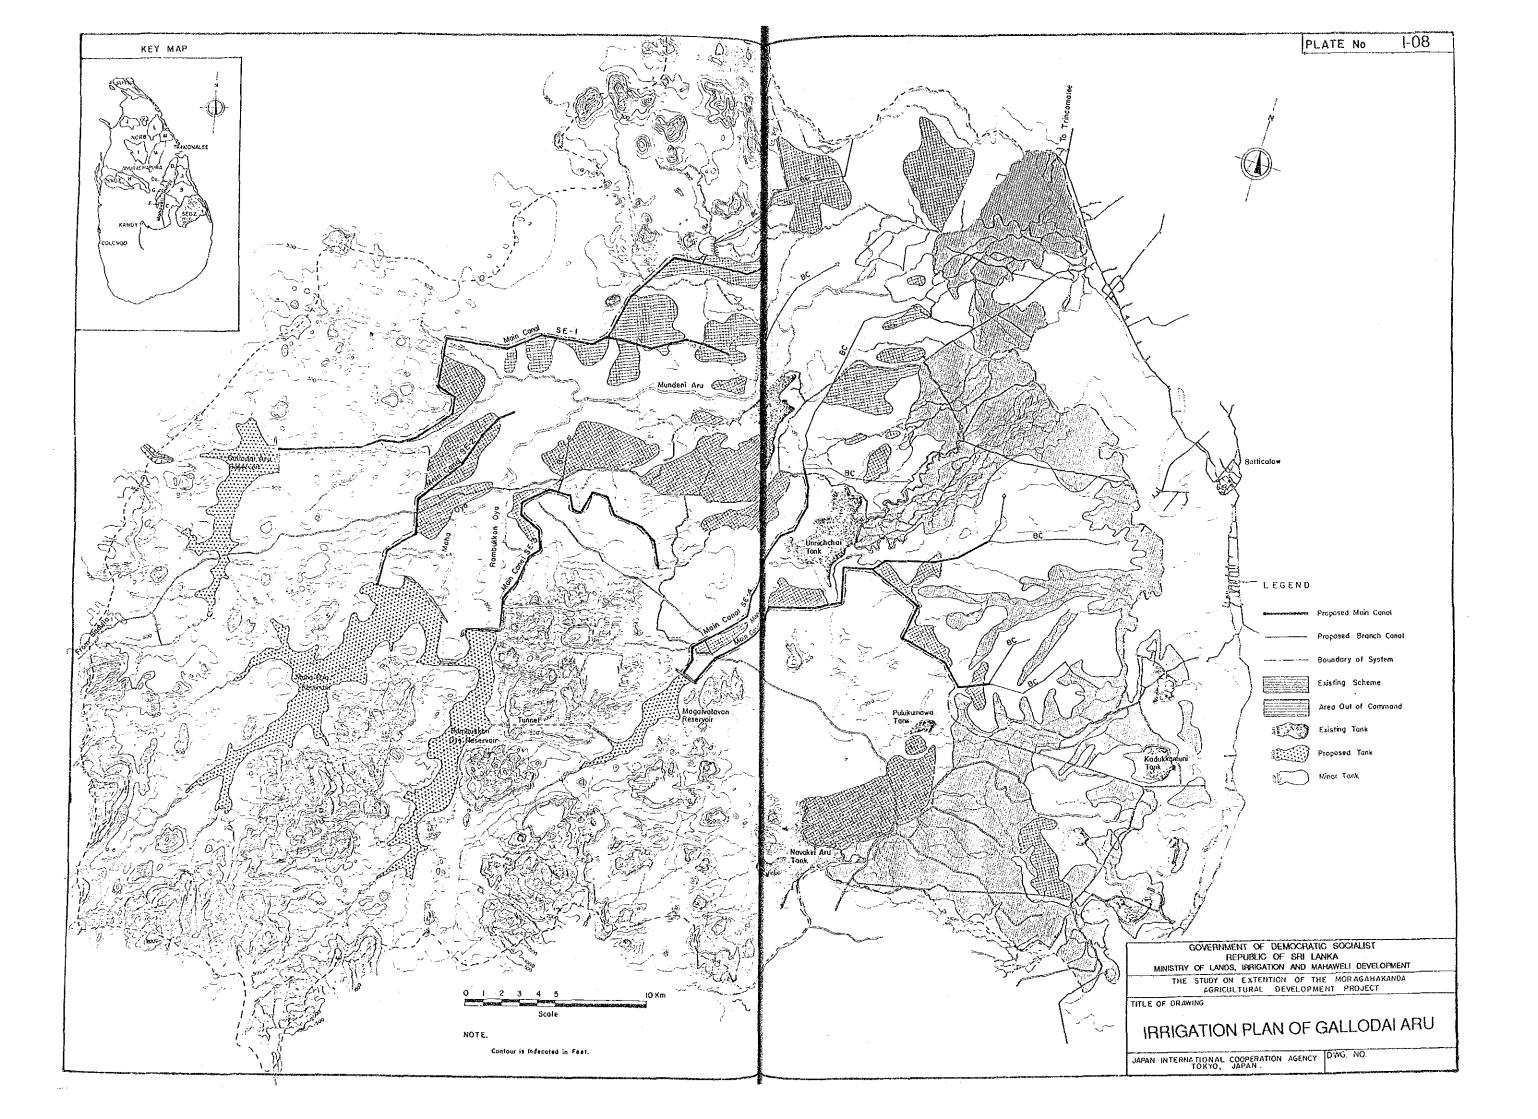

#### LIST OF DRAWINGS

| Plate No. | Title                                     |
|-----------|-------------------------------------------|
|           | IDDICATION TANK                           |
| T-01      | IRRIGATION TANK                           |
|           | Kalu Ganga Dam, Main Dam                  |
| T-02      | Kalu Ganga Dam, Saddle Dam (1)            |
| T-03      | Kalu Ganga Dam, Saddle Dam (2), (3) & (4) |
| T-04      | Kalu Ganga Dam, Saddle Dam (5)            |
| T-05      | Geological Profile of Kalu Ganga Dam Axis |
| Т-06      | General Plan for Yan Oya Tank             |
| T-07      | General Plan for Horowupotana Tank        |
| T-08      | General Plan for Tammannewa Tank          |
| T-09      | General Plan for Malwatu Oya Tank         |
| T-10      | General Plan for Parangi Aru Tank         |
| T-11      | General Plan for Pali Aru Tank            |
| T-12      | General Plan for Kanagarayan Aru Tank     |
| T-13      | General Plan for Kitulgala Tank           |
| T-14      | General Plan for Mukunuwewa Tank          |
| T-15      | General Plan for Gallodai Aru Tank        |
| T-16      | General plan for Maha Oya Tank            |
| T-17      | General Plan for Magalwatawan Tank        |
| T-18      | General plan for Ranbukan Oya Tank        |
| T-19      | General Plan for Galgamuwa Tank           |
|           | IRRIGATION                                |
| I-01      | Irrigation Plan of System F               |
| I-02      | Irrigation Plan of Systems H and IH       |
| I-03      | Irrigation Plan of System I               |
| I-04      | Irrigation Plan of Systems M and MH       |
| I-05      | Irrigation Plan of System J               |
| I-06      | Irrigation Plan of System K               |
| I-07      | Irrigation Plan of System L               |
| I-08      | Irrigation Plan of Gallodai Aru           |
| 1-09      | Irrigation Plan of NWDZ                   |