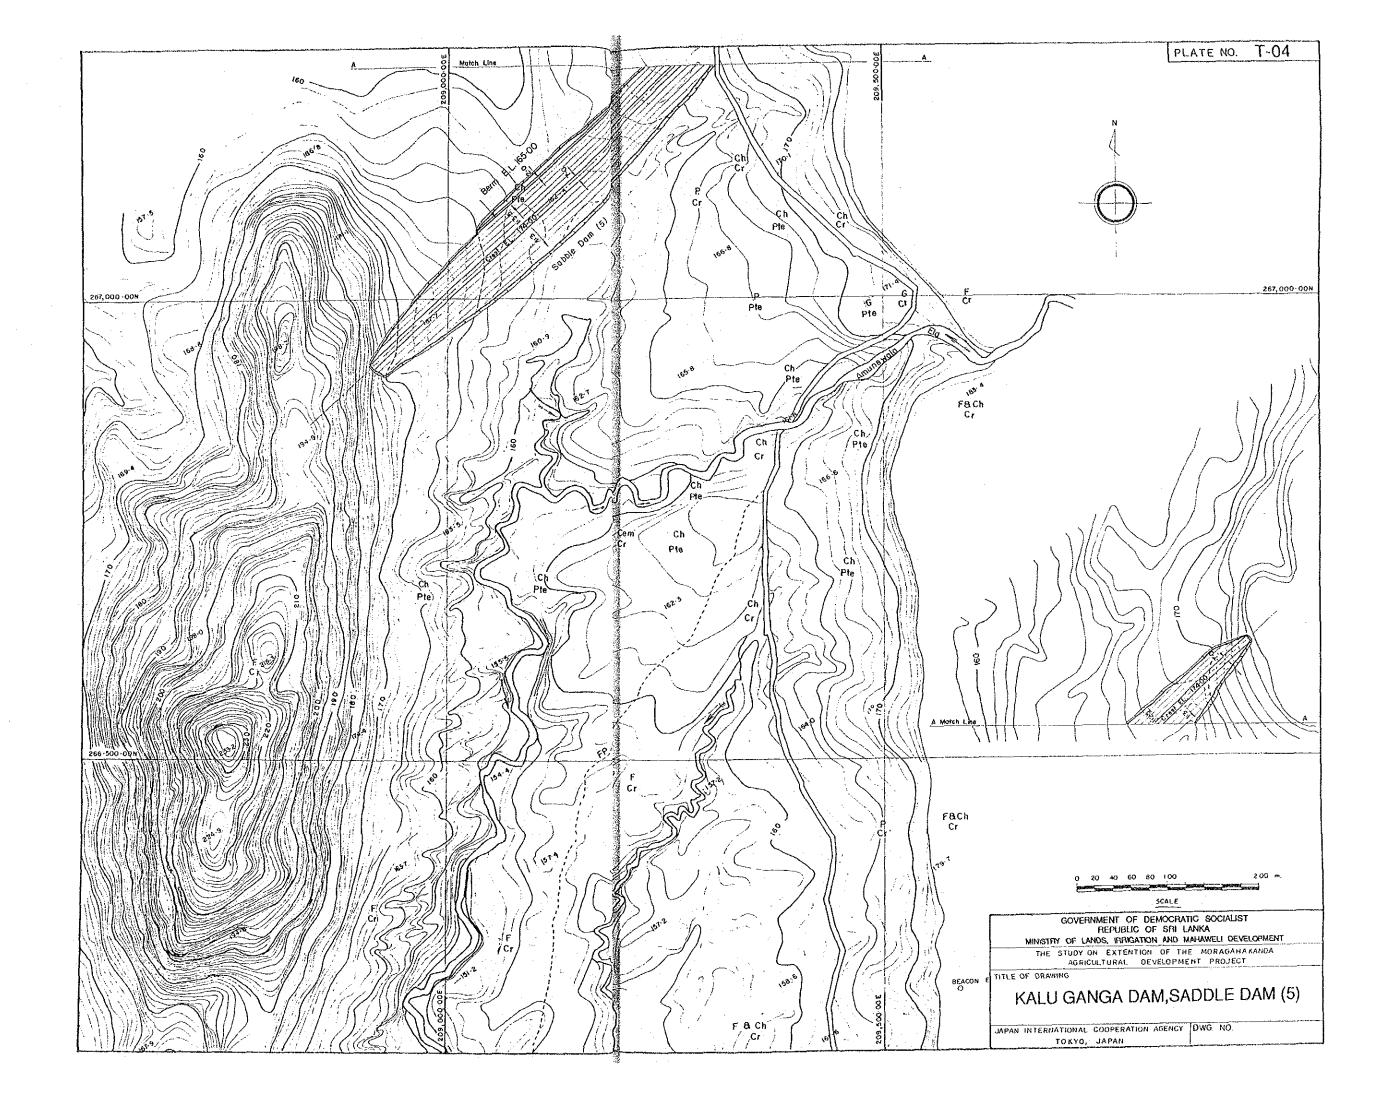

#### LIST OF DRAWINGS

| Plate No. | Title                                     |
|-----------|-------------------------------------------|
|           | IDDICATION TANK                           |
| T-01      | IRRIGATION TANK                           |
|           | Kalu Ganga Dam, Main Dam                  |
| T-02      | Kalu Ganga Dam, Saddle Dam (1)            |
| T-03      | Kalu Ganga Dam, Saddle Dam (2), (3) & (4) |
| T-04      | Kalu Ganga Dam, Saddle Dam (5)            |
| T-05      | Geological Profile of Kalu Ganga Dam Axis |
| Т-06      | General Plan for Yan Oya Tank             |
| T-07      | General Plan for Horowupotana Tank        |
| T-08      | General Plan for Tammannewa Tank          |
| T-09      | General Plan for Malwatu Oya Tank         |
| T-10      | General Plan for Parangi Aru Tank         |
| T-11      | General Plan for Pali Aru Tank            |
| T-12      | General Plan for Kanagarayan Aru Tank     |
| T-13      | General Plan for Kitulgala Tank           |
| T-14      | General Plan for Mukunuwewa Tank          |
| T-15      | General Plan for Gallodai Aru Tank        |
| T-16      | General plan for Maha Oya Tank            |
| T-17      | General Plan for Magalwatawan Tank        |
| T-18      | General plan for Ranbukan Oya Tank        |
| T-19      | General Plan for Galgamuwa Tank           |
|           | IRRIGATION                                |
| I-01      | Irrigation Plan of System F               |
| I-02      | Irrigation Plan of Systems H and IH       |
| I-03      | Irrigation Plan of System I               |
| I-04      | Irrigation Plan of Systems M and MH       |
| I-05      | Irrigation Plan of System J               |
| I-06      | Irrigation Plan of System K               |
| I-07      | Irrigation Plan of System L               |
| I-08      | Irrigation Plan of Gallodai Aru           |
| 1-09      | Irrigation Plan of NWDZ                   |