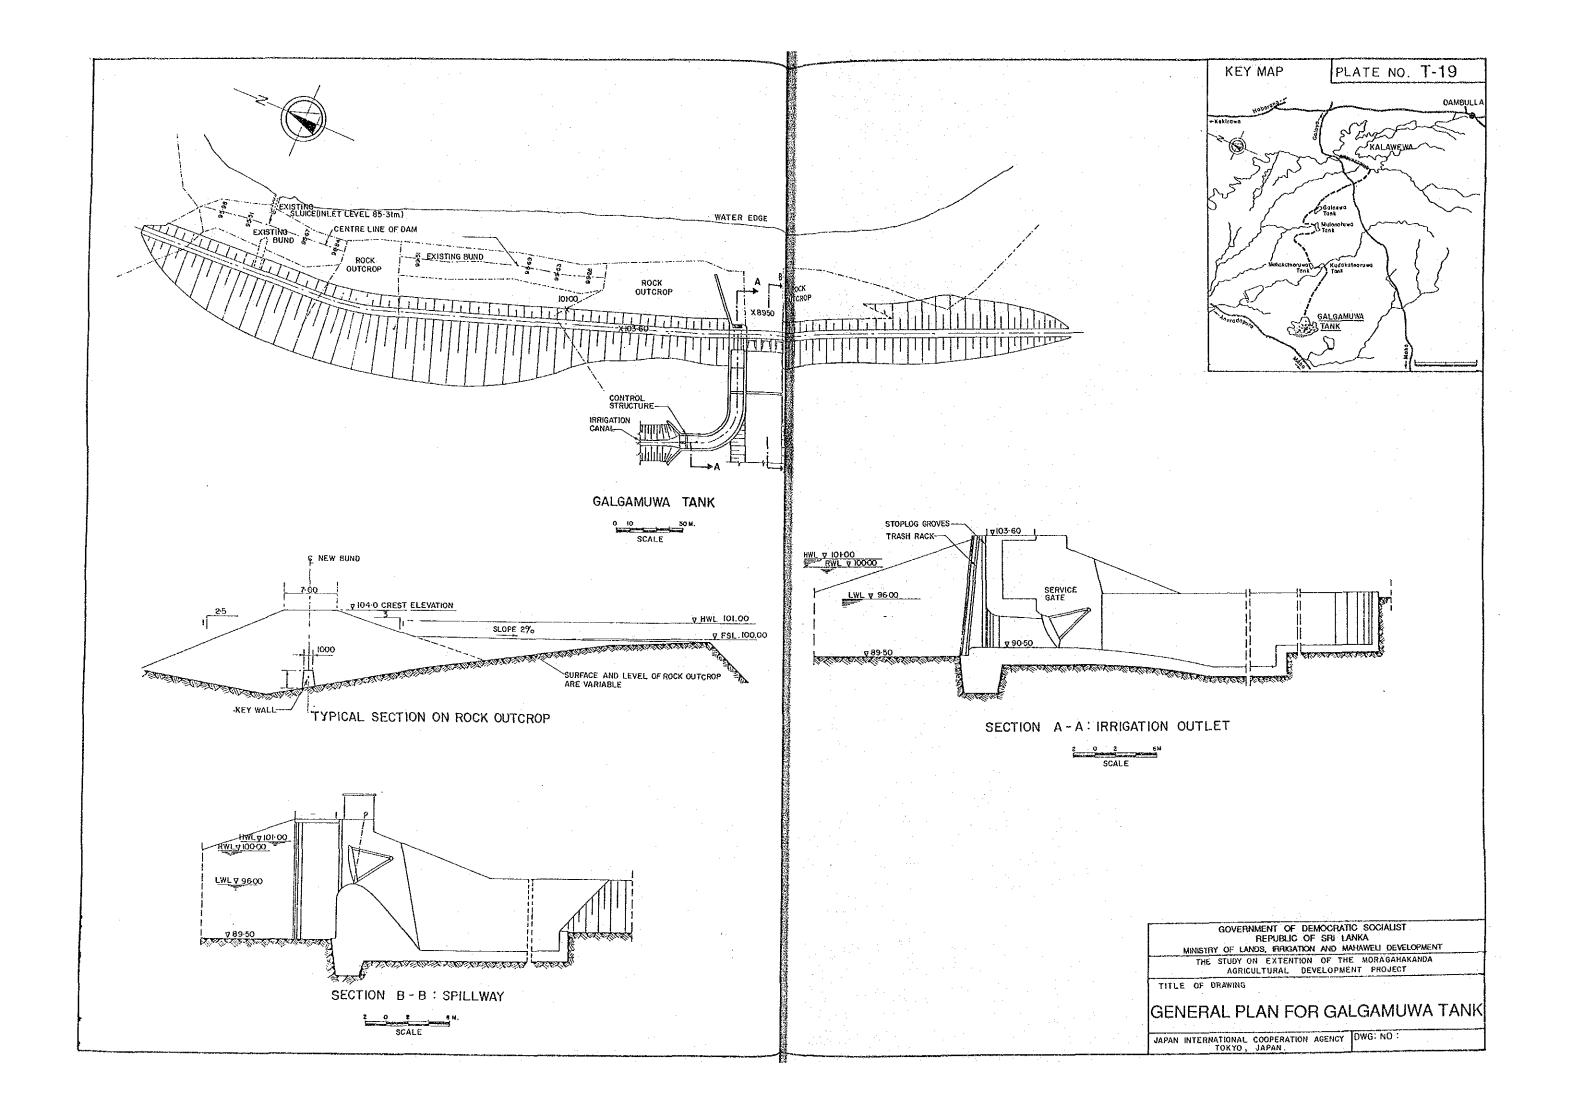

#### LIST OF DRAWINGS

| Plate No. | Title                                     |
|-----------|-------------------------------------------|
|           | IDDICATION TANK                           |
| T-01      | IRRIGATION TANK                           |
|           | Kalu Ganga Dam, Main Dam                  |
| T-02      | Kalu Ganga Dam, Saddle Dam (1)            |
| T-03      | Kalu Ganga Dam, Saddle Dam (2), (3) & (4) |
| T-04      | Kalu Ganga Dam, Saddle Dam (5)            |
| T-05      | Geological Profile of Kalu Ganga Dam Axis |
| Т-06      | General Plan for Yan Oya Tank             |
| T-07      | General Plan for Horowupotana Tank        |
| T-08      | General Plan for Tammannewa Tank          |
| T-09      | General Plan for Malwatu Oya Tank         |
| T-10      | General Plan for Parangi Aru Tank         |
| T-11      | General Plan for Pali Aru Tank            |
| T-12      | General Plan for Kanagarayan Aru Tank     |
| T-13      | General Plan for Kitulgala Tank           |
| T-14      | General Plan for Mukunuwewa Tank          |
| T-15      | General Plan for Gallodai Aru Tank        |
| T-16      | General plan for Maha Oya Tank            |
| T-17      | General Plan for Magalwatawan Tank        |
| T-18      | General plan for Ranbukan Oya Tank        |
| T-19      | General Plan for Galgamuwa Tank           |
|           | IRRIGATION                                |
| I-01      | Irrigation Plan of System F               |
| I-02      | Irrigation Plan of Systems H and IH       |
| I-03      | Irrigation Plan of System I               |
| I-04      | Irrigation Plan of Systems M and MH       |
| I-05      | Irrigation Plan of System J               |
| I-06      | Irrigation Plan of System K               |
| I-07      | Irrigation Plan of System L               |
| I-08      | Irrigation Plan of Gallodai Aru           |
| 1-09      | Irrigation Plan of NWDZ                   |