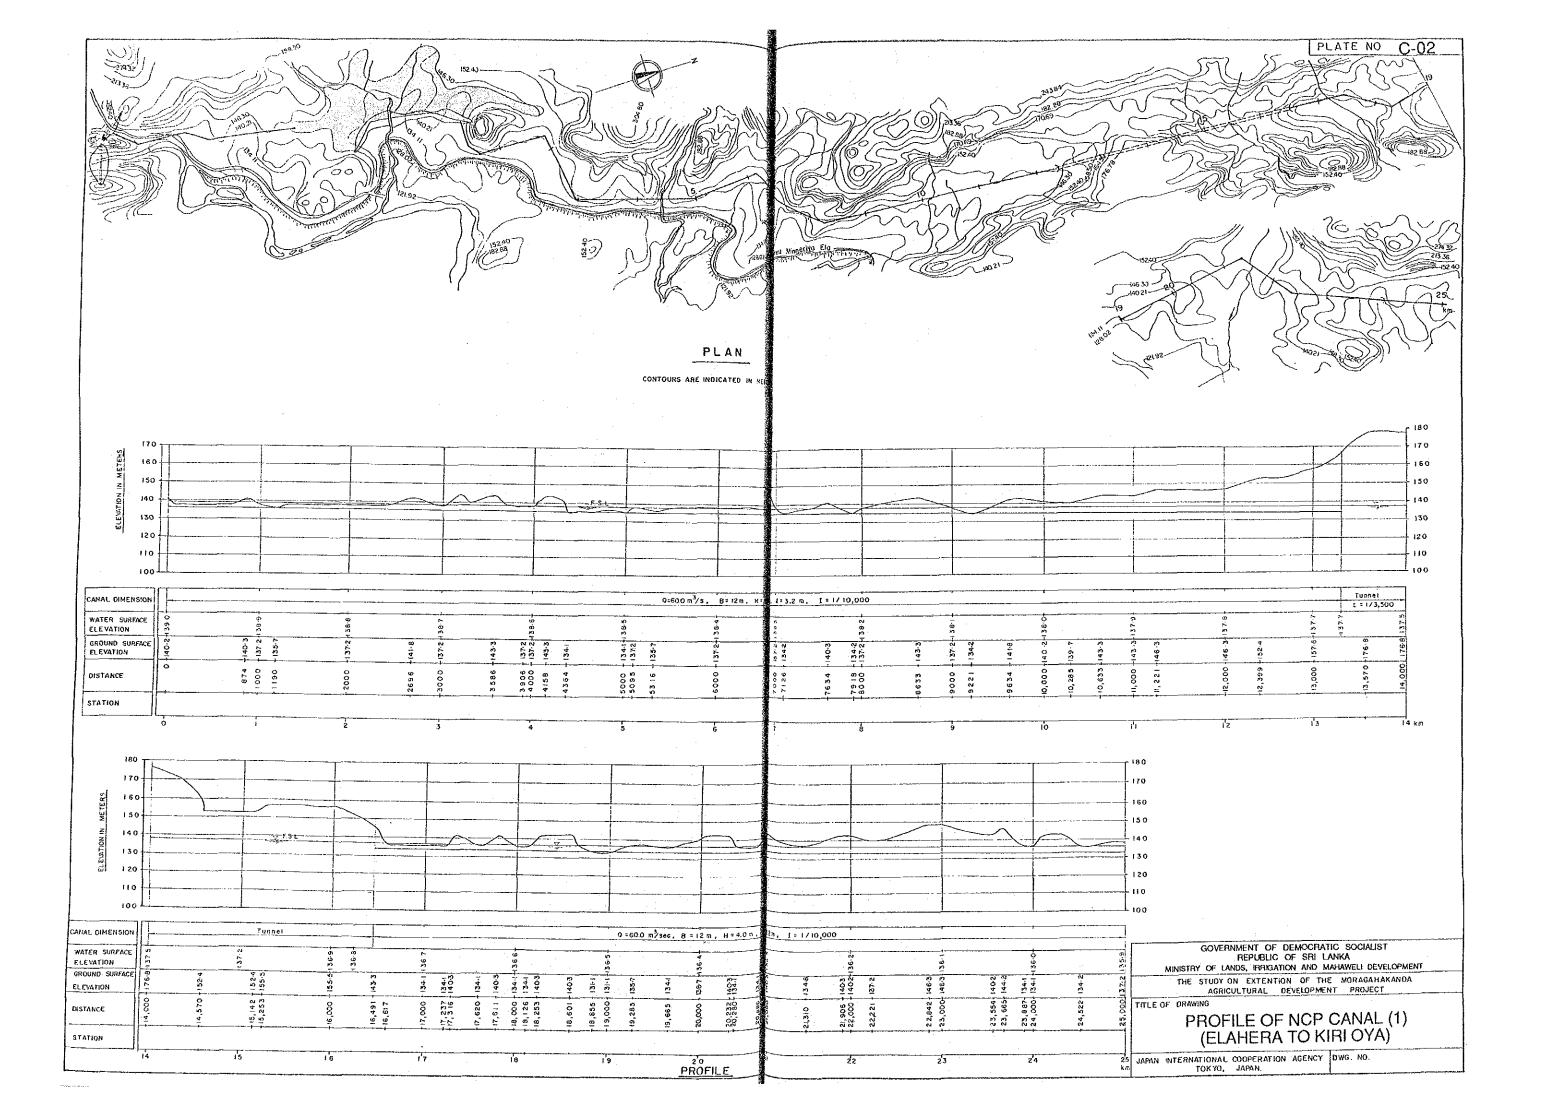

#### LIST OF DRAWINGS

| Plate No. | Title                                     |
|-----------|-------------------------------------------|
|           | IDDICATION TANK                           |
| T-01      | IRRIGATION TANK                           |
|           | Kalu Ganga Dam, Main Dam                  |
| T-02      | Kalu Ganga Dam, Saddle Dam (1)            |
| T-03      | Kalu Ganga Dam, Saddle Dam (2), (3) & (4) |
| T-04      | Kalu Ganga Dam, Saddle Dam (5)            |
| T-05      | Geological Profile of Kalu Ganga Dam Axis |
| Т-06      | General Plan for Yan Oya Tank             |
| T-07      | General Plan for Horowupotana Tank        |
| T-08      | General Plan for Tammannewa Tank          |
| T-09      | General Plan for Malwatu Oya Tank         |
| T-10      | General Plan for Parangi Aru Tank         |
| T-11      | General Plan for Pali Aru Tank            |
| T-12      | General Plan for Kanagarayan Aru Tank     |
| T-13      | General Plan for Kitulgala Tank           |
| T-14      | General Plan for Mukunuwewa Tank          |
| T-15      | General Plan for Gallodai Aru Tank        |
| T-16      | General plan for Maha Oya Tank            |
| T-17      | General Plan for Magalwatawan Tank        |
| T-18      | General plan for Ranbukan Oya Tank        |
| T-19      | General Plan for Galgamuwa Tank           |
|           | IRRIGATION                                |
| I-01      | Irrigation Plan of System F               |
| I-02      | Irrigation Plan of Systems H and IH       |
| I-03      | Irrigation Plan of System I               |
| I-04      | Irrigation Plan of Systems M and MH       |
| I-05      | Irrigation Plan of System J               |
| I-06      | Irrigation Plan of System K               |
| I-07      | Irrigation Plan of System L               |
| I-08      | Irrigation Plan of Gallodai Aru           |
| 1-09      | Irrigation Plan of NWDZ                   |