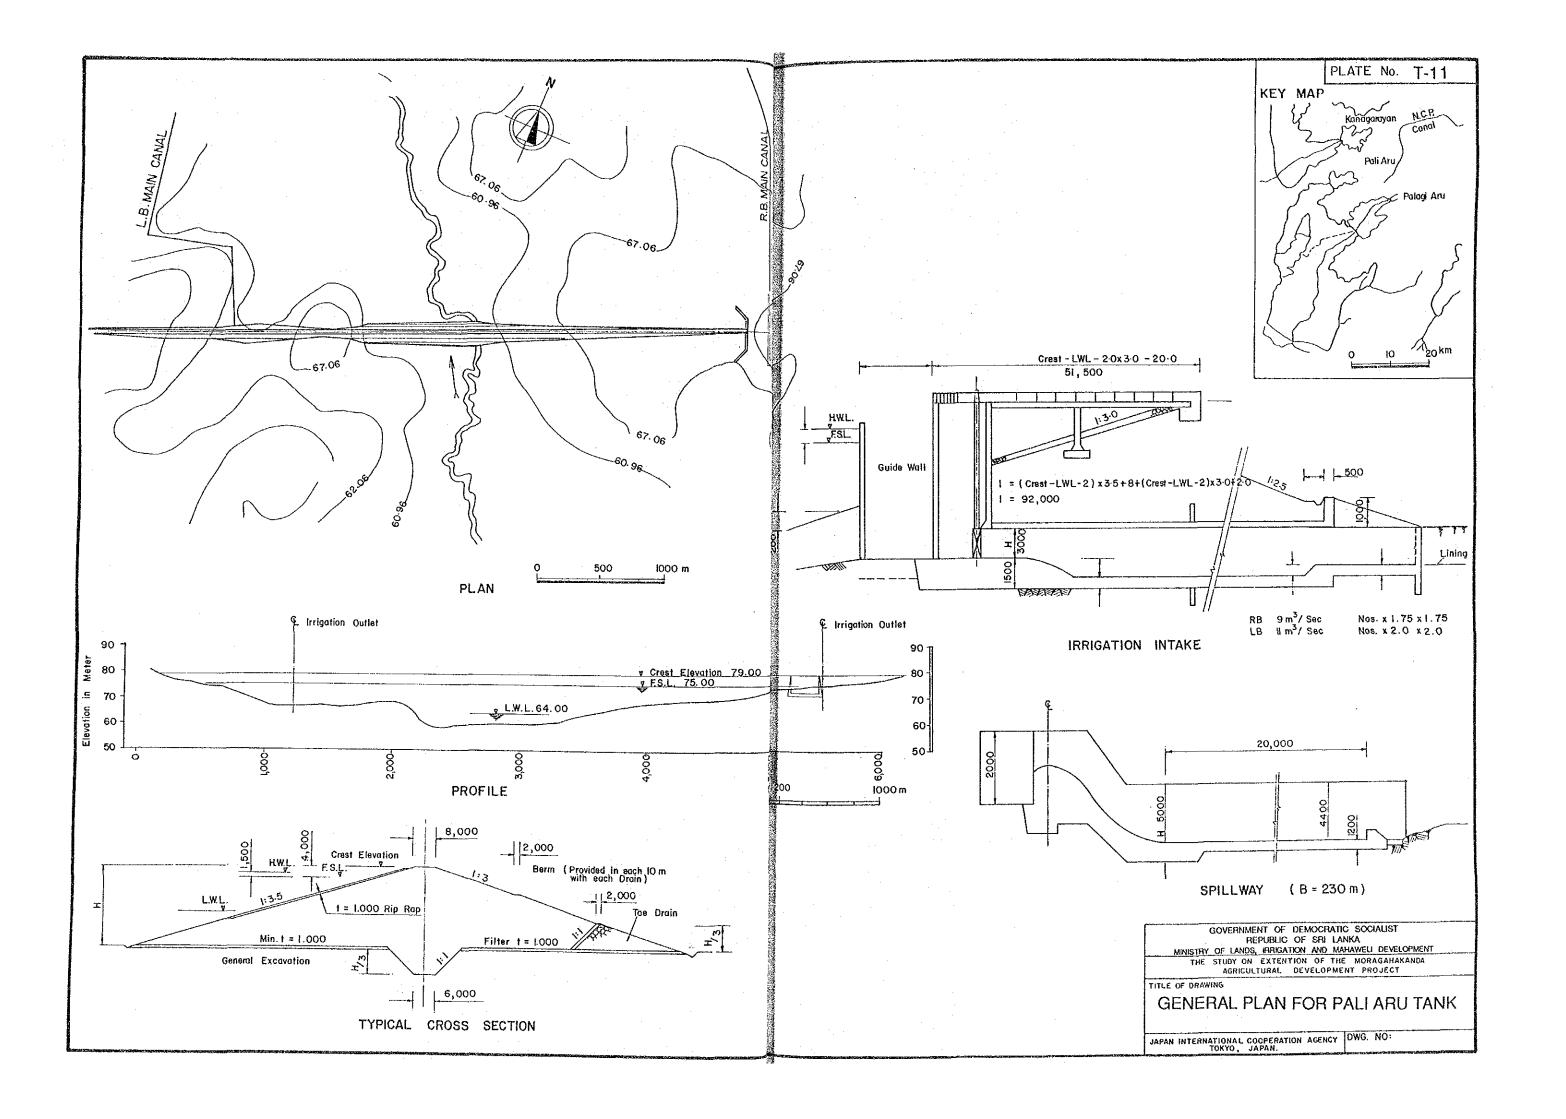

#### LIST OF DRAWINGS

| Plate No. | Title                                     |
|-----------|-------------------------------------------|
|           | IDDICATION TANK                           |
| T-01      | IRRIGATION TANK                           |
|           | Kalu Ganga Dam, Main Dam                  |
| T-02      | Kalu Ganga Dam, Saddle Dam (1)            |
| T-03      | Kalu Ganga Dam, Saddle Dam (2), (3) & (4) |
| T-04      | Kalu Ganga Dam, Saddle Dam (5)            |
| T-05      | Geological Profile of Kalu Ganga Dam Axis |
| Т-06      | General Plan for Yan Oya Tank             |
| T-07      | General Plan for Horowupotana Tank        |
| T-08      | General Plan for Tammannewa Tank          |
| T-09      | General Plan for Malwatu Oya Tank         |
| T-10      | General Plan for Parangi Aru Tank         |
| T-11      | General Plan for Pali Aru Tank            |
| T-12      | General Plan for Kanagarayan Aru Tank     |
| T-13      | General Plan for Kitulgala Tank           |
| T-14      | General Plan for Mukunuwewa Tank          |
| T-15      | General Plan for Gallodai Aru Tank        |
| T-16      | General plan for Maha Oya Tank            |
| T-17      | General Plan for Magalwatawan Tank        |
| T-18      | General plan for Ranbukan Oya Tank        |
| T-19      | General Plan for Galgamuwa Tank           |
|           | IRRIGATION                                |
| I-01      | Irrigation Plan of System F               |
| I-02      | Irrigation Plan of Systems H and IH       |
| I-03      | Irrigation Plan of System I               |
| I-04      | Irrigation Plan of Systems M and MH       |
| I-05      | Irrigation Plan of System J               |
| I-06      | Irrigation Plan of System K               |
| I-07      | Irrigation Plan of System L               |
| I-08      | Irrigation Plan of Gallodai Aru           |
| 1-09      | Irrigation Plan of NWDZ                   |