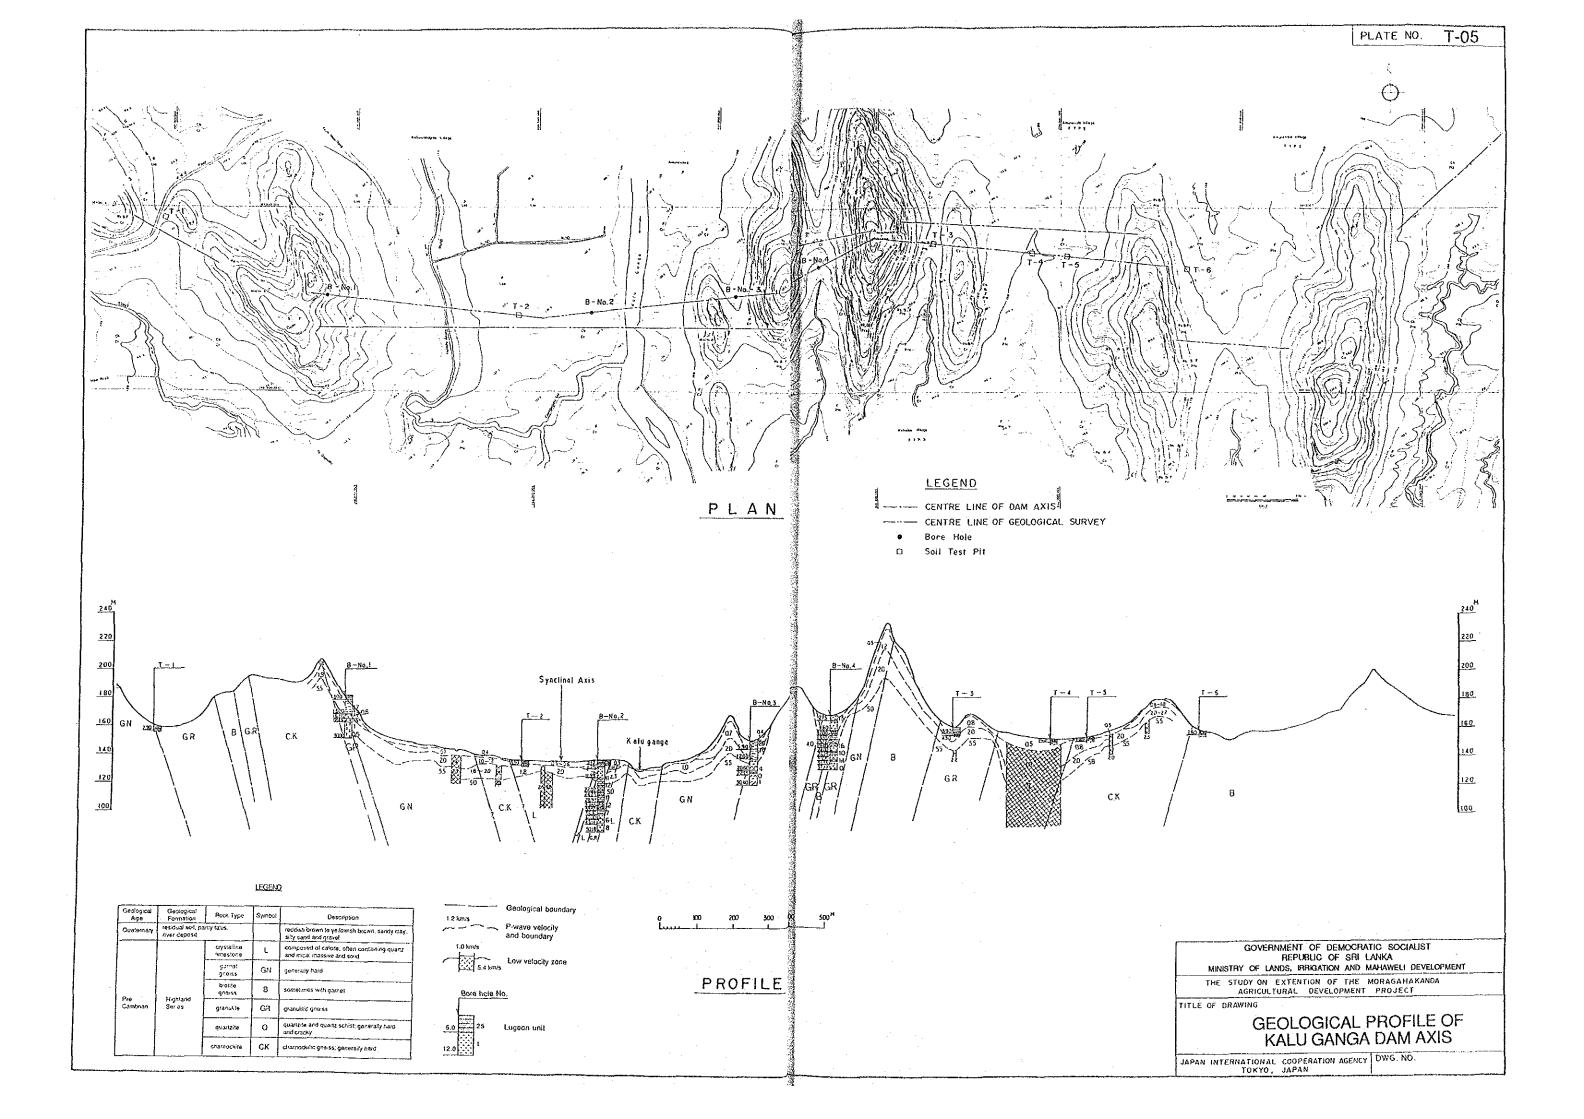

#### LIST OF DRAWINGS

| Plate No. | Title                                     |
|-----------|-------------------------------------------|
|           | IDDICATION TANK                           |
| T-01      | IRRIGATION TANK                           |
|           | Kalu Ganga Dam, Main Dam                  |
| T-02      | Kalu Ganga Dam, Saddle Dam (1)            |
| T-03      | Kalu Ganga Dam, Saddle Dam (2), (3) & (4) |
| T-04      | Kalu Ganga Dam, Saddle Dam (5)            |
| T-05      | Geological Profile of Kalu Ganga Dam Axis |
| Т-06      | General Plan for Yan Oya Tank             |
| T-07      | General Plan for Horowupotana Tank        |
| T-08      | General Plan for Tammannewa Tank          |
| T-09      | General Plan for Malwatu Oya Tank         |
| T-10      | General Plan for Parangi Aru Tank         |
| T-11      | General Plan for Pali Aru Tank            |
| T-12      | General Plan for Kanagarayan Aru Tank     |
| T-13      | General Plan for Kitulgala Tank           |
| T-14      | General Plan for Mukunuwewa Tank          |
| T-15      | General Plan for Gallodai Aru Tank        |
| T-16      | General plan for Maha Oya Tank            |
| T-17      | General Plan for Magalwatawan Tank        |
| T-18      | General plan for Ranbukan Oya Tank        |
| T-19      | General Plan for Galgamuwa Tank           |
|           | IRRIGATION                                |
| I-01      | Irrigation Plan of System F               |
| I-02      | Irrigation Plan of Systems H and IH       |
| I-03      | Irrigation Plan of System I               |
| I-04      | Irrigation Plan of Systems M and MH       |
| I-05      | Irrigation Plan of System J               |
| I-06      | Irrigation Plan of System K               |
| I-07      | Irrigation Plan of System L               |
| I-08      | Irrigation Plan of Gallodai Aru           |
| 1-09      | Irrigation Plan of NWDZ                   |