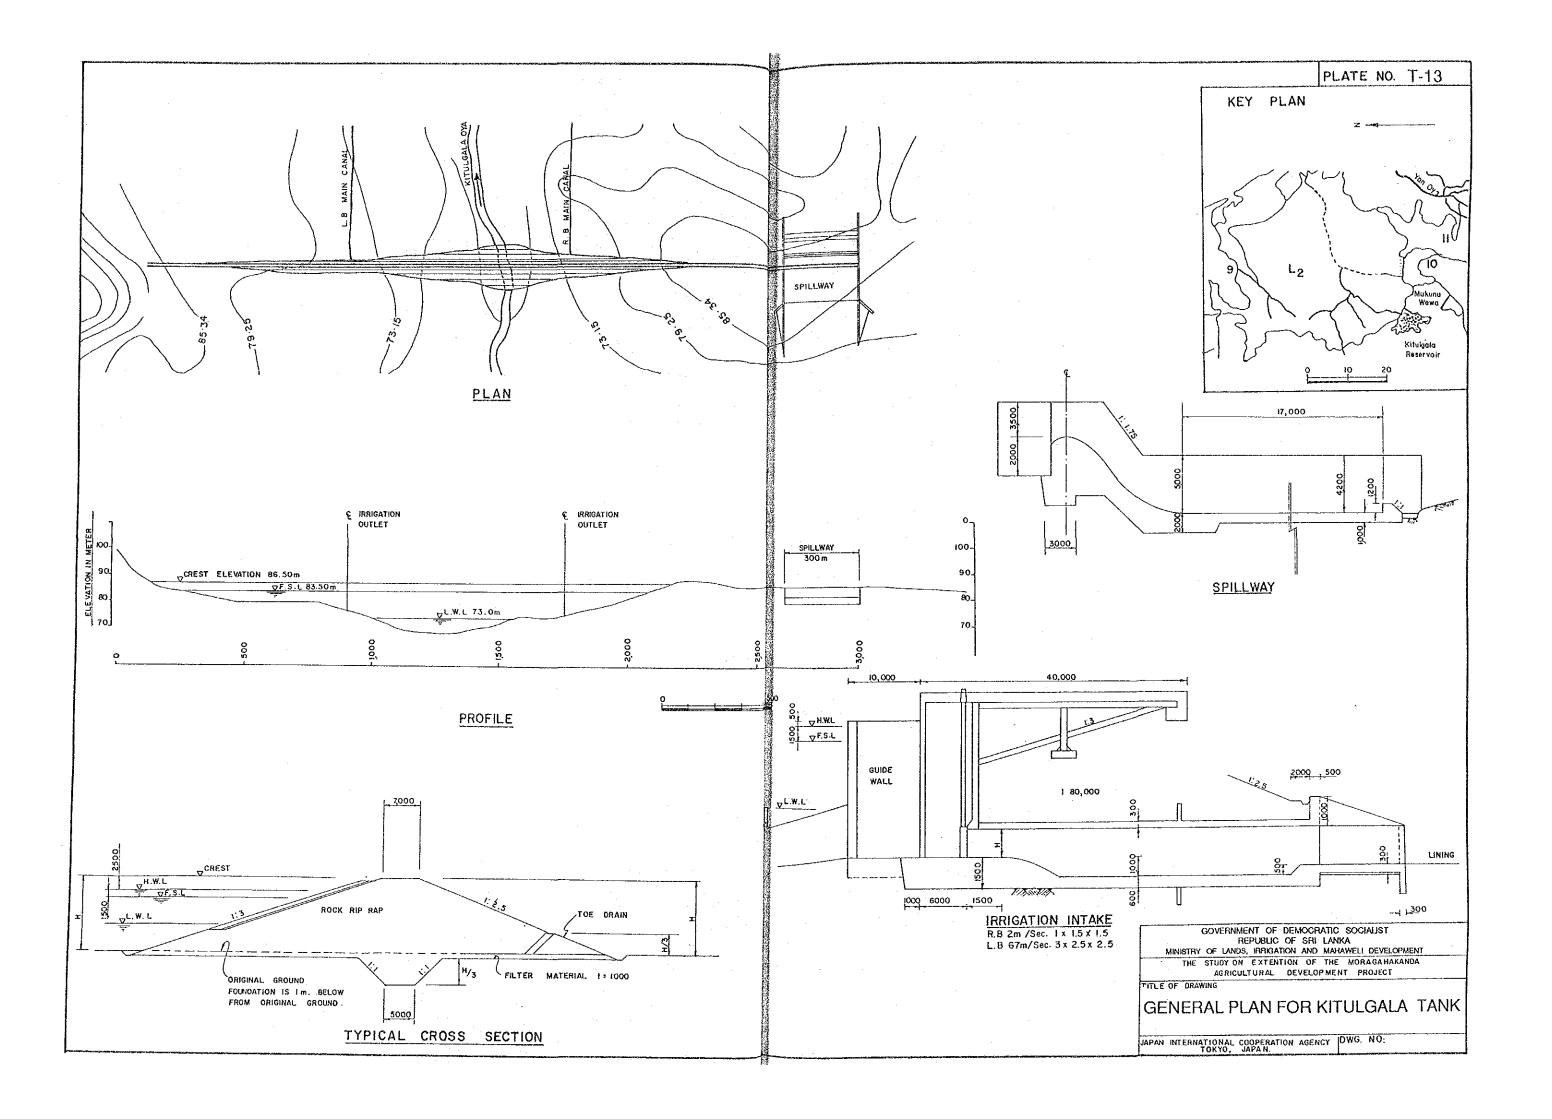

#### LIST OF DRAWINGS

| Plate No. | Title                                     |
|-----------|-------------------------------------------|
|           | IDDICATION TANK                           |
| T-01      | IRRIGATION TANK                           |
|           | Kalu Ganga Dam, Main Dam                  |
| T-02      | Kalu Ganga Dam, Saddle Dam (1)            |
| T-03      | Kalu Ganga Dam, Saddle Dam (2), (3) & (4) |
| T-04      | Kalu Ganga Dam, Saddle Dam (5)            |
| T-05      | Geological Profile of Kalu Ganga Dam Axis |
| Т-06      | General Plan for Yan Oya Tank             |
| T-07      | General Plan for Horowupotana Tank        |
| T-08      | General Plan for Tammannewa Tank          |
| T-09      | General Plan for Malwatu Oya Tank         |
| T-10      | General Plan for Parangi Aru Tank         |
| T-11      | General Plan for Pali Aru Tank            |
| T-12      | General Plan for Kanagarayan Aru Tank     |
| T-13      | General Plan for Kitulgala Tank           |
| T-14      | General Plan for Mukunuwewa Tank          |
| T-15      | General Plan for Gallodai Aru Tank        |
| T-16      | General plan for Maha Oya Tank            |
| T-17      | General Plan for Magalwatawan Tank        |
| T-18      | General plan for Ranbukan Oya Tank        |
| T-19      | General Plan for Galgamuwa Tank           |
|           | IRRIGATION                                |
| I-01      | Irrigation Plan of System F               |
| I-02      | Irrigation Plan of Systems H and IH       |
| I-03      | Irrigation Plan of System I               |
| I-04      | Irrigation Plan of Systems M and MH       |
| I-05      | Irrigation Plan of System J               |
| I-06      | Irrigation Plan of System K               |
| I-07      | Irrigation Plan of System L               |
| I-08      | Irrigation Plan of Gallodai Aru           |
| 1-09      | Irrigation Plan of NWDZ                   |