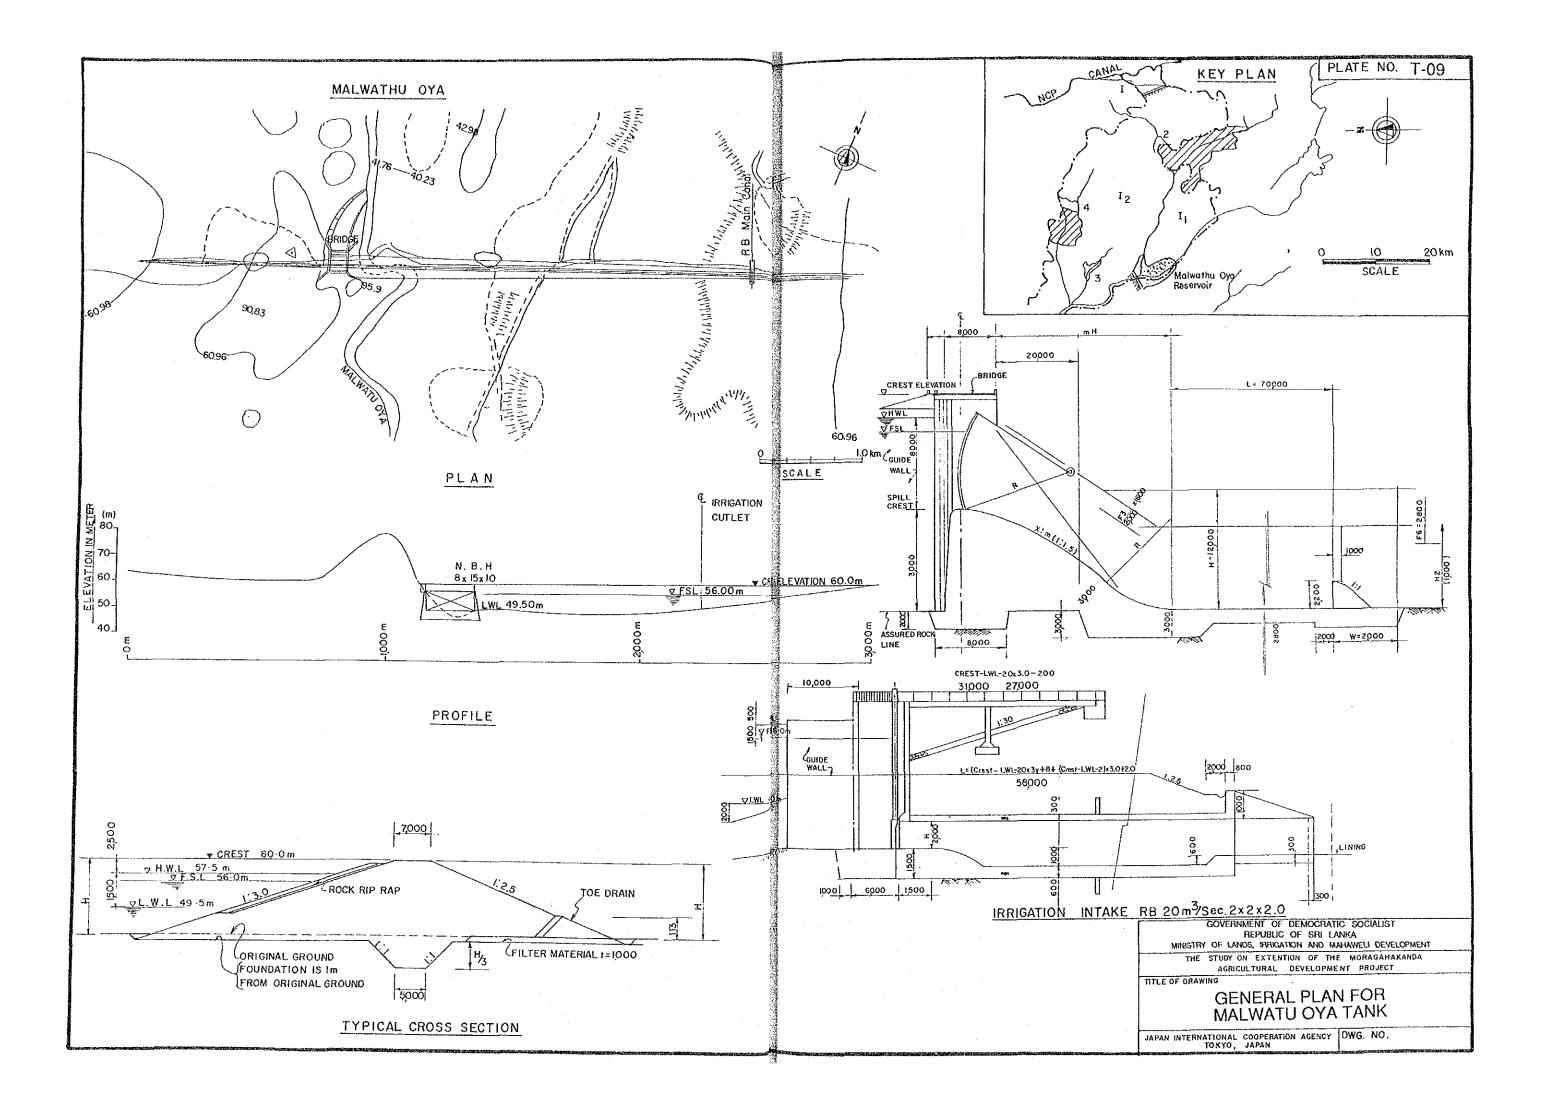

#### LIST OF DRAWINGS

| Plate No. | Title                                     |
|-----------|-------------------------------------------|
|           | IDDICATION TANK                           |
| T-01      | IRRIGATION TANK                           |
|           | Kalu Ganga Dam, Main Dam                  |
| T-02      | Kalu Ganga Dam, Saddle Dam (1)            |
| T-03      | Kalu Ganga Dam, Saddle Dam (2), (3) & (4) |
| T-04      | Kalu Ganga Dam, Saddle Dam (5)            |
| T-05      | Geological Profile of Kalu Ganga Dam Axis |
| Т-06      | General Plan for Yan Oya Tank             |
| T-07      | General Plan for Horowupotana Tank        |
| T-08      | General Plan for Tammannewa Tank          |
| T-09      | General Plan for Malwatu Oya Tank         |
| T-10      | General Plan for Parangi Aru Tank         |
| T-11      | General Plan for Pali Aru Tank            |
| T-12      | General Plan for Kanagarayan Aru Tank     |
| T-13      | General Plan for Kitulgala Tank           |
| T-14      | General Plan for Mukunuwewa Tank          |
| T-15      | General Plan for Gallodai Aru Tank        |
| T-16      | General plan for Maha Oya Tank            |
| T-17      | General Plan for Magalwatawan Tank        |
| T-18      | General plan for Ranbukan Oya Tank        |
| T-19      | General Plan for Galgamuwa Tank           |
|           | IRRIGATION                                |
| I-01      | Irrigation Plan of System F               |
| I-02      | Irrigation Plan of Systems H and IH       |
| I-03      | Irrigation Plan of System I               |
| I-04      | Irrigation Plan of Systems M and MH       |
| I-05      | Irrigation Plan of System J               |
| I-06      | Irrigation Plan of System K               |
| I-07      | Irrigation Plan of System L               |
| I-08      | Irrigation Plan of Gallodai Aru           |
| 1-09      | Irrigation Plan of NWDZ                   |