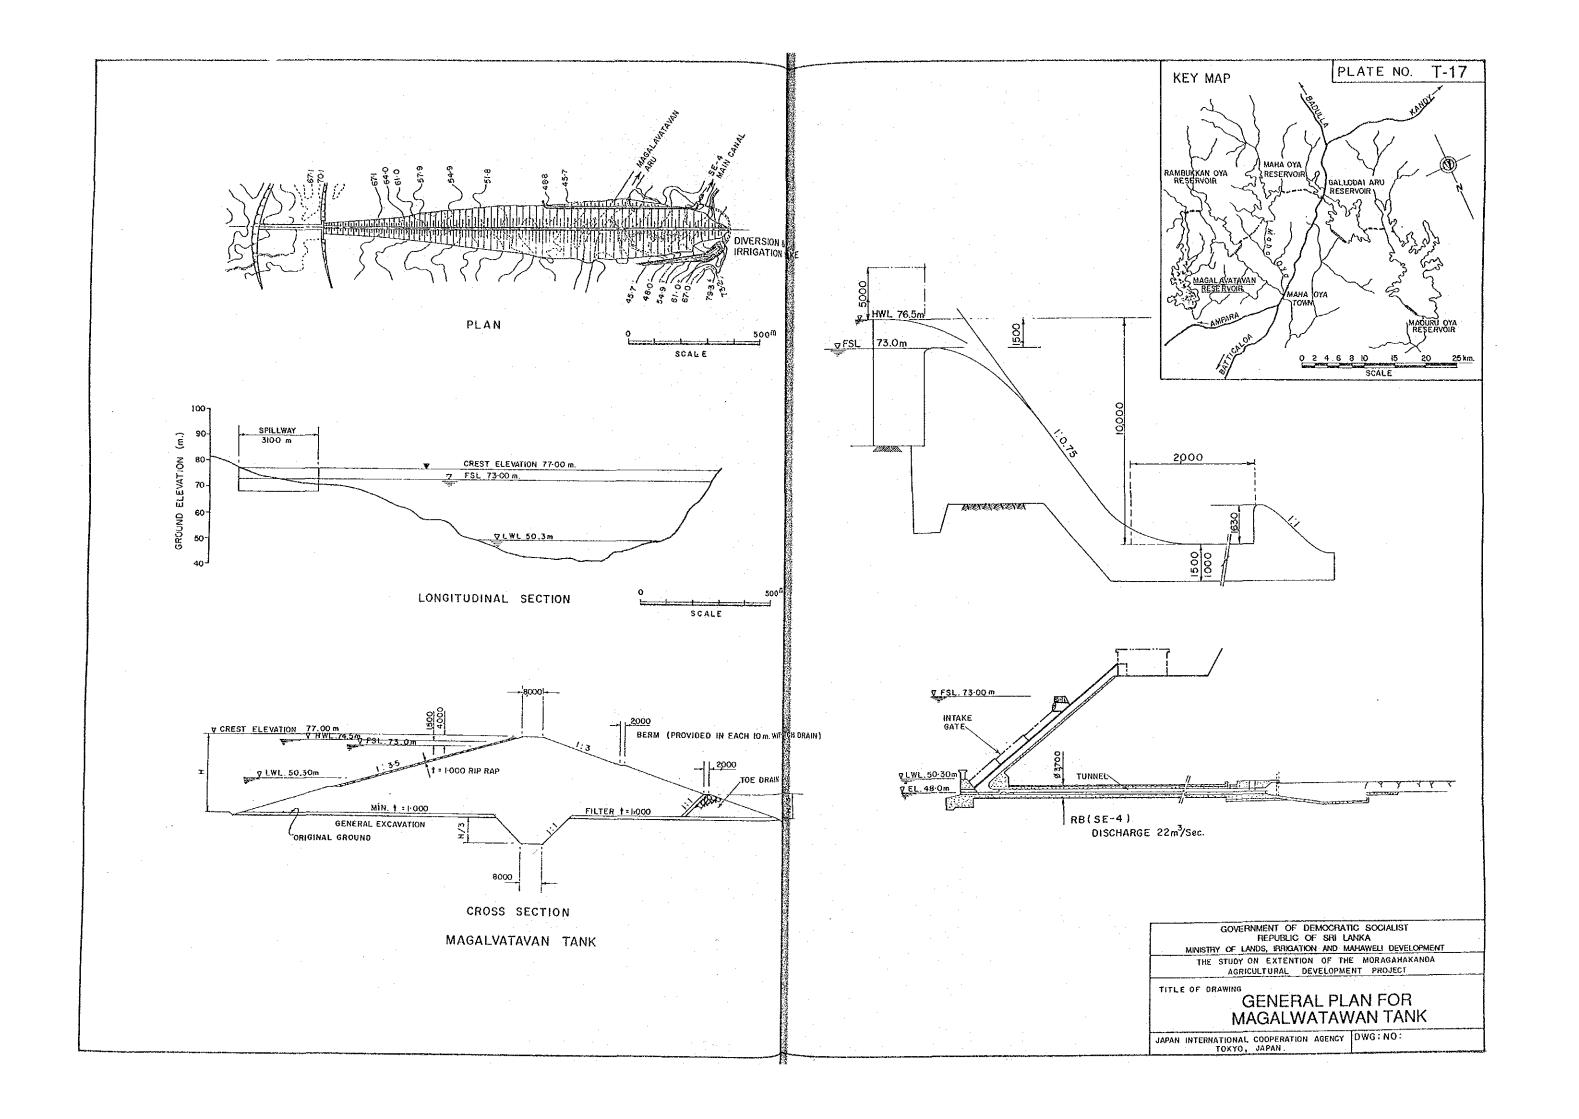

#### LIST OF DRAWINGS

| Plate No. | Title                                     |
|-----------|-------------------------------------------|
|           | IDDICATION TANK                           |
| T-01      | IRRIGATION TANK                           |
|           | Kalu Ganga Dam, Main Dam                  |
| T-02      | Kalu Ganga Dam, Saddle Dam (1)            |
| T-03      | Kalu Ganga Dam, Saddle Dam (2), (3) & (4) |
| T-04      | Kalu Ganga Dam, Saddle Dam (5)            |
| T-05      | Geological Profile of Kalu Ganga Dam Axis |
| Т-06      | General Plan for Yan Oya Tank             |
| T-07      | General Plan for Horowupotana Tank        |
| T-08      | General Plan for Tammannewa Tank          |
| T-09      | General Plan for Malwatu Oya Tank         |
| T-10      | General Plan for Parangi Aru Tank         |
| T-11      | General Plan for Pali Aru Tank            |
| T-12      | General Plan for Kanagarayan Aru Tank     |
| T-13      | General Plan for Kitulgala Tank           |
| T-14      | General Plan for Mukunuwewa Tank          |
| T-15      | General Plan for Gallodai Aru Tank        |
| T-16      | General plan for Maha Oya Tank            |
| T-17      | General Plan for Magalwatawan Tank        |
| T-18      | General plan for Ranbukan Oya Tank        |
| T-19      | General Plan for Galgamuwa Tank           |
|           | IRRIGATION                                |
| I-01      | Irrigation Plan of System F               |
| I-02      | Irrigation Plan of Systems H and IH       |
| I-03      | Irrigation Plan of System I               |
| I-04      | Irrigation Plan of Systems M and MH       |
| I-05      | Irrigation Plan of System J               |
| I-06      | Irrigation Plan of System K               |
| I-07      | Irrigation Plan of System L               |
| I-08      | Irrigation Plan of Gallodai Aru           |
| 1-09      | Irrigation Plan of NWDZ                   |