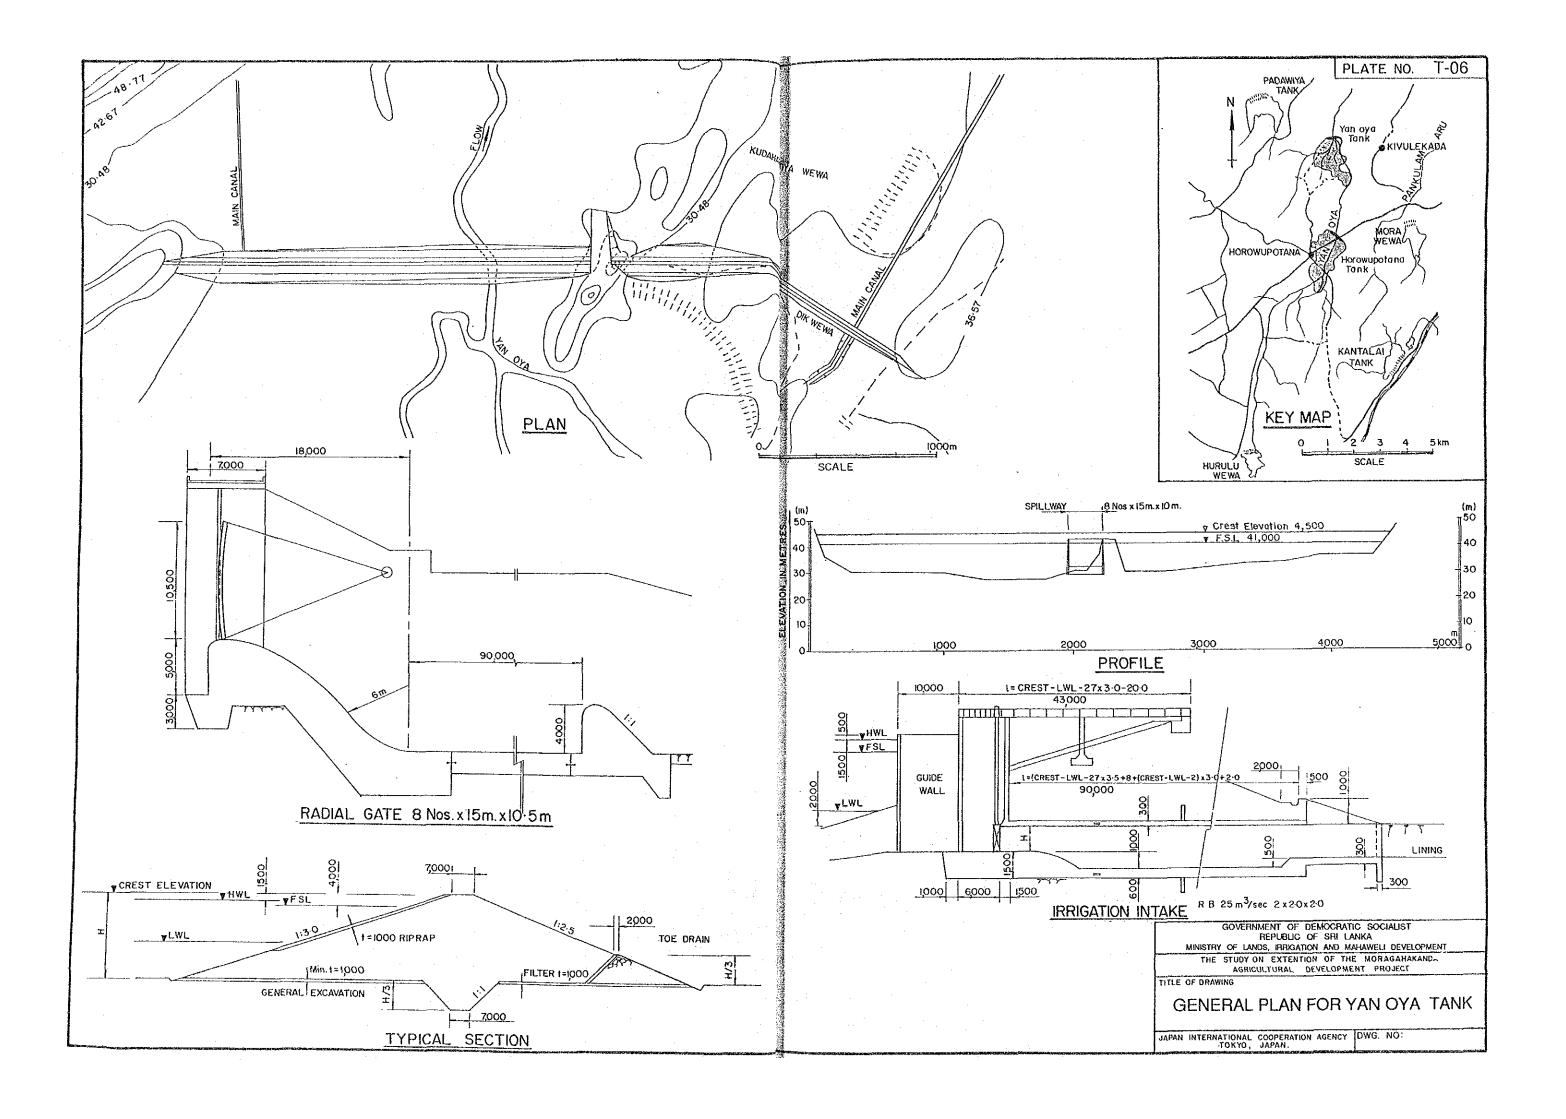

#### LIST OF DRAWINGS

| Plate No. | Title                                     |
|-----------|-------------------------------------------|
|           | IDDICATION TANK                           |
| T-01      | IRRIGATION TANK                           |
|           | Kalu Ganga Dam, Main Dam                  |
| T-02      | Kalu Ganga Dam, Saddle Dam (1)            |
| T-03      | Kalu Ganga Dam, Saddle Dam (2), (3) & (4) |
| T-04      | Kalu Ganga Dam, Saddle Dam (5)            |
| T-05      | Geological Profile of Kalu Ganga Dam Axis |
| Т-06      | General Plan for Yan Oya Tank             |
| T-07      | General Plan for Horowupotana Tank        |
| T-08      | General Plan for Tammannewa Tank          |
| T-09      | General Plan for Malwatu Oya Tank         |
| T-10      | General Plan for Parangi Aru Tank         |
| T-11      | General Plan for Pali Aru Tank            |
| T-12      | General Plan for Kanagarayan Aru Tank     |
| T-13      | General Plan for Kitulgala Tank           |
| T-14      | General Plan for Mukunuwewa Tank          |
| T-15      | General Plan for Gallodai Aru Tank        |
| T-16      | General plan for Maha Oya Tank            |
| T-17      | General Plan for Magalwatawan Tank        |
| T-18      | General plan for Ranbukan Oya Tank        |
| T-19      | General Plan for Galgamuwa Tank           |
|           | IRRIGATION                                |
| I-01      | Irrigation Plan of System F               |
| I-02      | Irrigation Plan of Systems H and IH       |
| I-03      | Irrigation Plan of System I               |
| I-04      | Irrigation Plan of Systems M and MH       |
| I-05      | Irrigation Plan of System J               |
| I-06      | Irrigation Plan of System K               |
| I-07      | Irrigation Plan of System L               |
| I-08      | Irrigation Plan of Gallodai Aru           |
| 1-09      | Irrigation Plan of NWDZ                   |