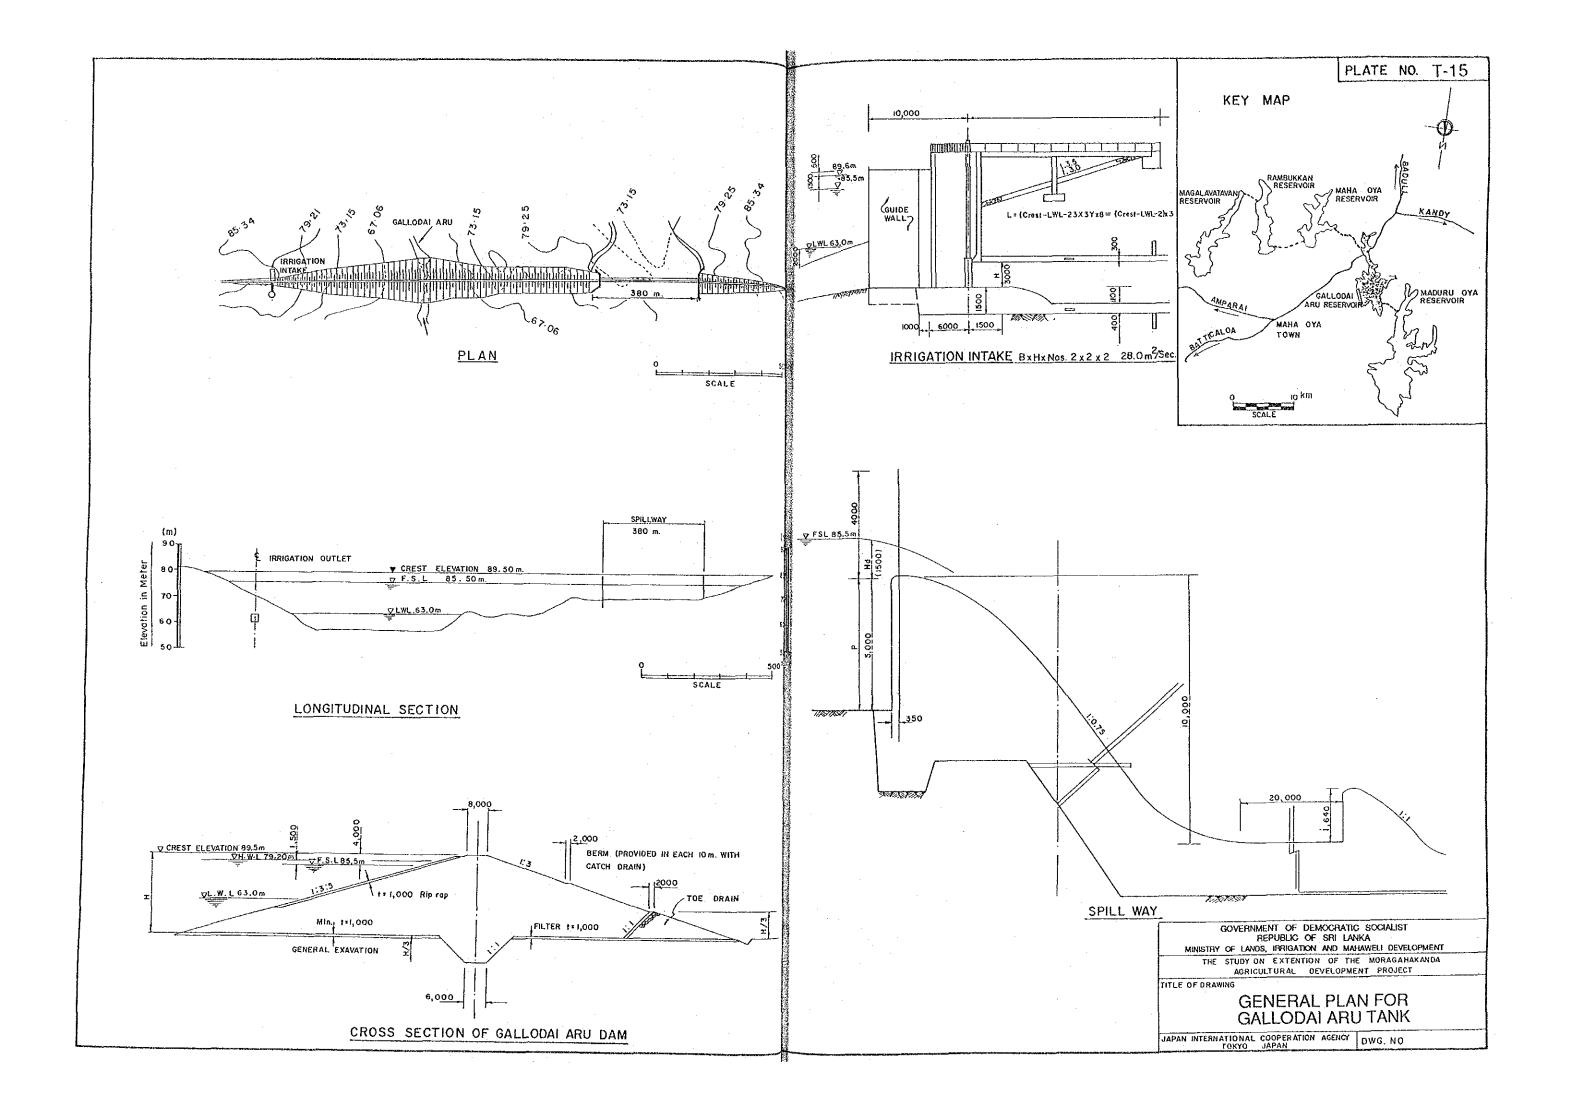

#### LIST OF DRAWINGS

| Plate No. | Title                                     |
|-----------|-------------------------------------------|
|           | IDDICATION TANK                           |
| T-01      | IRRIGATION TANK                           |
|           | Kalu Ganga Dam, Main Dam                  |
| T-02      | Kalu Ganga Dam, Saddle Dam (1)            |
| T-03      | Kalu Ganga Dam, Saddle Dam (2), (3) & (4) |
| T-04      | Kalu Ganga Dam, Saddle Dam (5)            |
| T-05      | Geological Profile of Kalu Ganga Dam Axis |
| Т-06      | General Plan for Yan Oya Tank             |
| T-07      | General Plan for Horowupotana Tank        |
| T-08      | General Plan for Tammannewa Tank          |
| T-09      | General Plan for Malwatu Oya Tank         |
| T-10      | General Plan for Parangi Aru Tank         |
| T-11      | General Plan for Pali Aru Tank            |
| T-12      | General Plan for Kanagarayan Aru Tank     |
| T-13      | General Plan for Kitulgala Tank           |
| T-14      | General Plan for Mukunuwewa Tank          |
| T-15      | General Plan for Gallodai Aru Tank        |
| T-16      | General plan for Maha Oya Tank            |
| T-17      | General Plan for Magalwatawan Tank        |
| T-18      | General plan for Ranbukan Oya Tank        |
| T-19      | General Plan for Galgamuwa Tank           |
|           | IRRIGATION                                |
| I-01      | Irrigation Plan of System F               |
| I-02      | Irrigation Plan of Systems H and IH       |
| I-03      | Irrigation Plan of System I               |
| I-04      | Irrigation Plan of Systems M and MH       |
| I-05      | Irrigation Plan of System J               |
| I-06      | Irrigation Plan of System K               |
| I-07      | Irrigation Plan of System L               |
| I-08      | Irrigation Plan of Gallodai Aru           |
| 1-09      | Irrigation Plan of NWDZ                   |