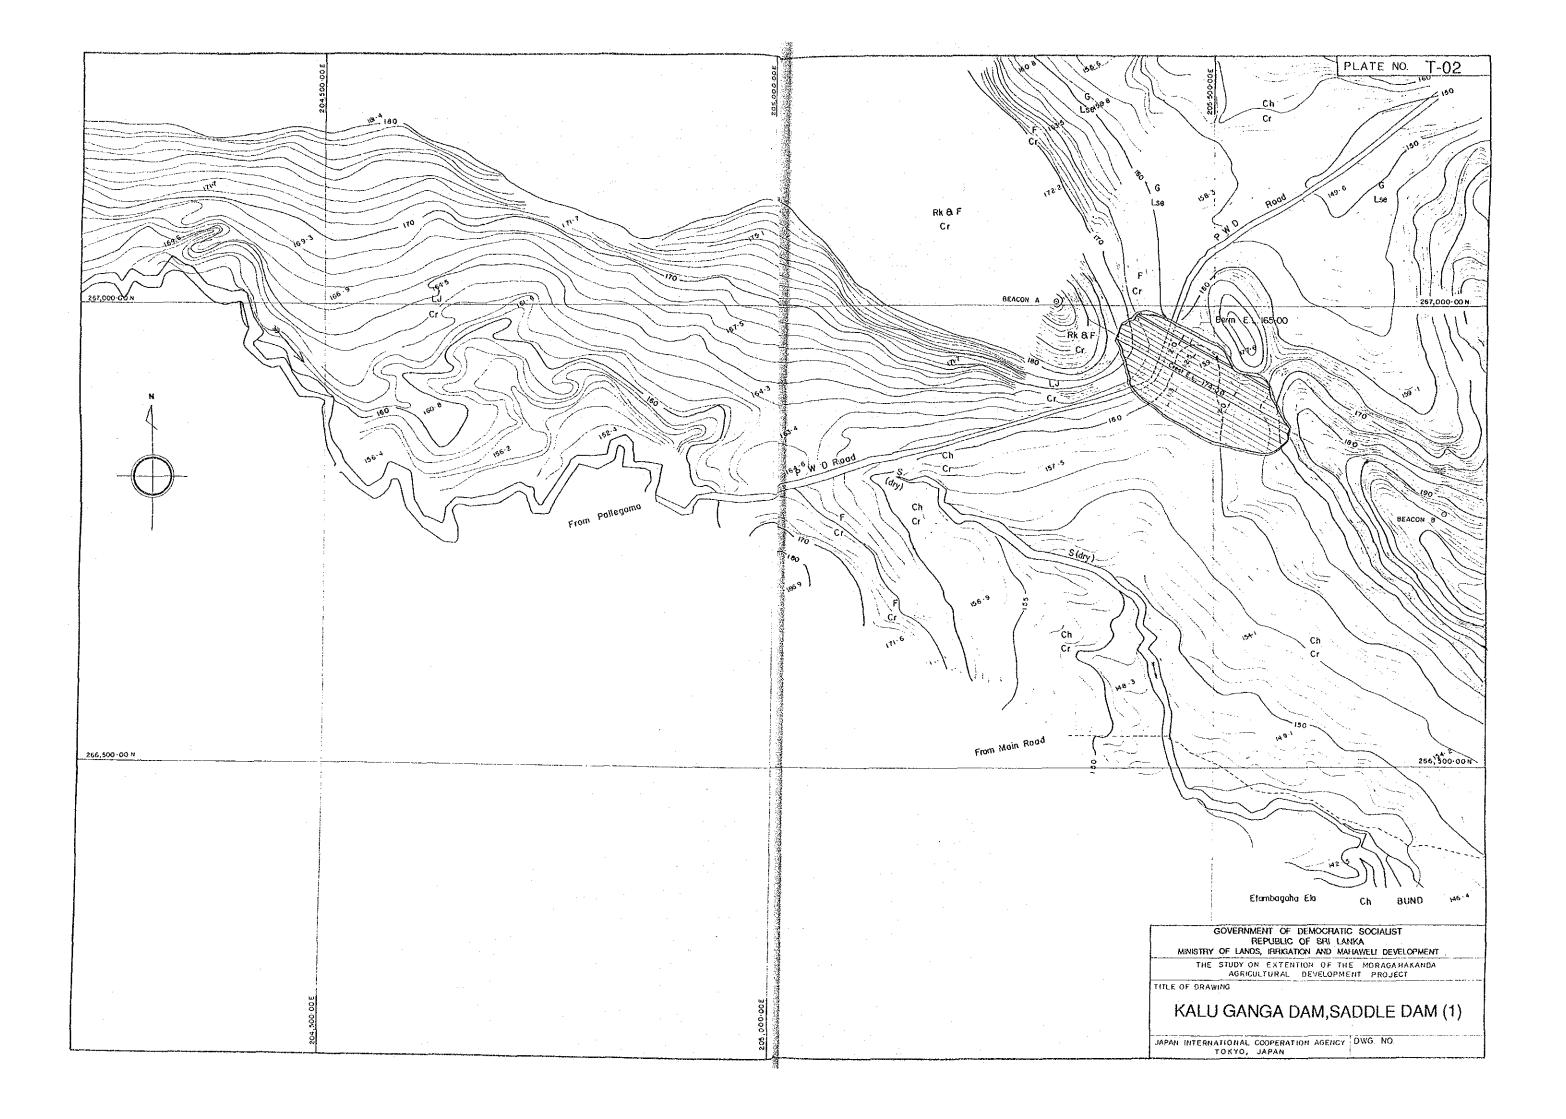

#### LIST OF DRAWINGS

| Plate No. | Title                                     |
|-----------|-------------------------------------------|
|           | IDDICATION TANK                           |
| T-01      | IRRIGATION TANK                           |
|           | Kalu Ganga Dam, Main Dam                  |
| T-02      | Kalu Ganga Dam, Saddle Dam (1)            |
| T-03      | Kalu Ganga Dam, Saddle Dam (2), (3) & (4) |
| T-04      | Kalu Ganga Dam, Saddle Dam (5)            |
| T-05      | Geological Profile of Kalu Ganga Dam Axis |
| Т-06      | General Plan for Yan Oya Tank             |
| T-07      | General Plan for Horowupotana Tank        |
| T-08      | General Plan for Tammannewa Tank          |
| T-09      | General Plan for Malwatu Oya Tank         |
| T-10      | General Plan for Parangi Aru Tank         |
| T-11      | General Plan for Pali Aru Tank            |
| T-12      | General Plan for Kanagarayan Aru Tank     |
| T-13      | General Plan for Kitulgala Tank           |
| T-14      | General Plan for Mukunuwewa Tank          |
| T-15      | General Plan for Gallodai Aru Tank        |
| T-16      | General plan for Maha Oya Tank            |
| T-17      | General Plan for Magalwatawan Tank        |
| T-18      | General plan for Ranbukan Oya Tank        |
| T-19      | General Plan for Galgamuwa Tank           |
|           | IRRIGATION                                |
| I-01      | Irrigation Plan of System F               |
| I-02      | Irrigation Plan of Systems H and IH       |
| I-03      | Irrigation Plan of System I               |
| I-04      | Irrigation Plan of Systems M and MH       |
| I-05      | Irrigation Plan of System J               |
| I-06      | Irrigation Plan of System K               |
| I-07      | Irrigation Plan of System L               |
| I-08      | Irrigation Plan of Gallodai Aru           |
| 1-09      | Irrigation Plan of NWDZ                   |