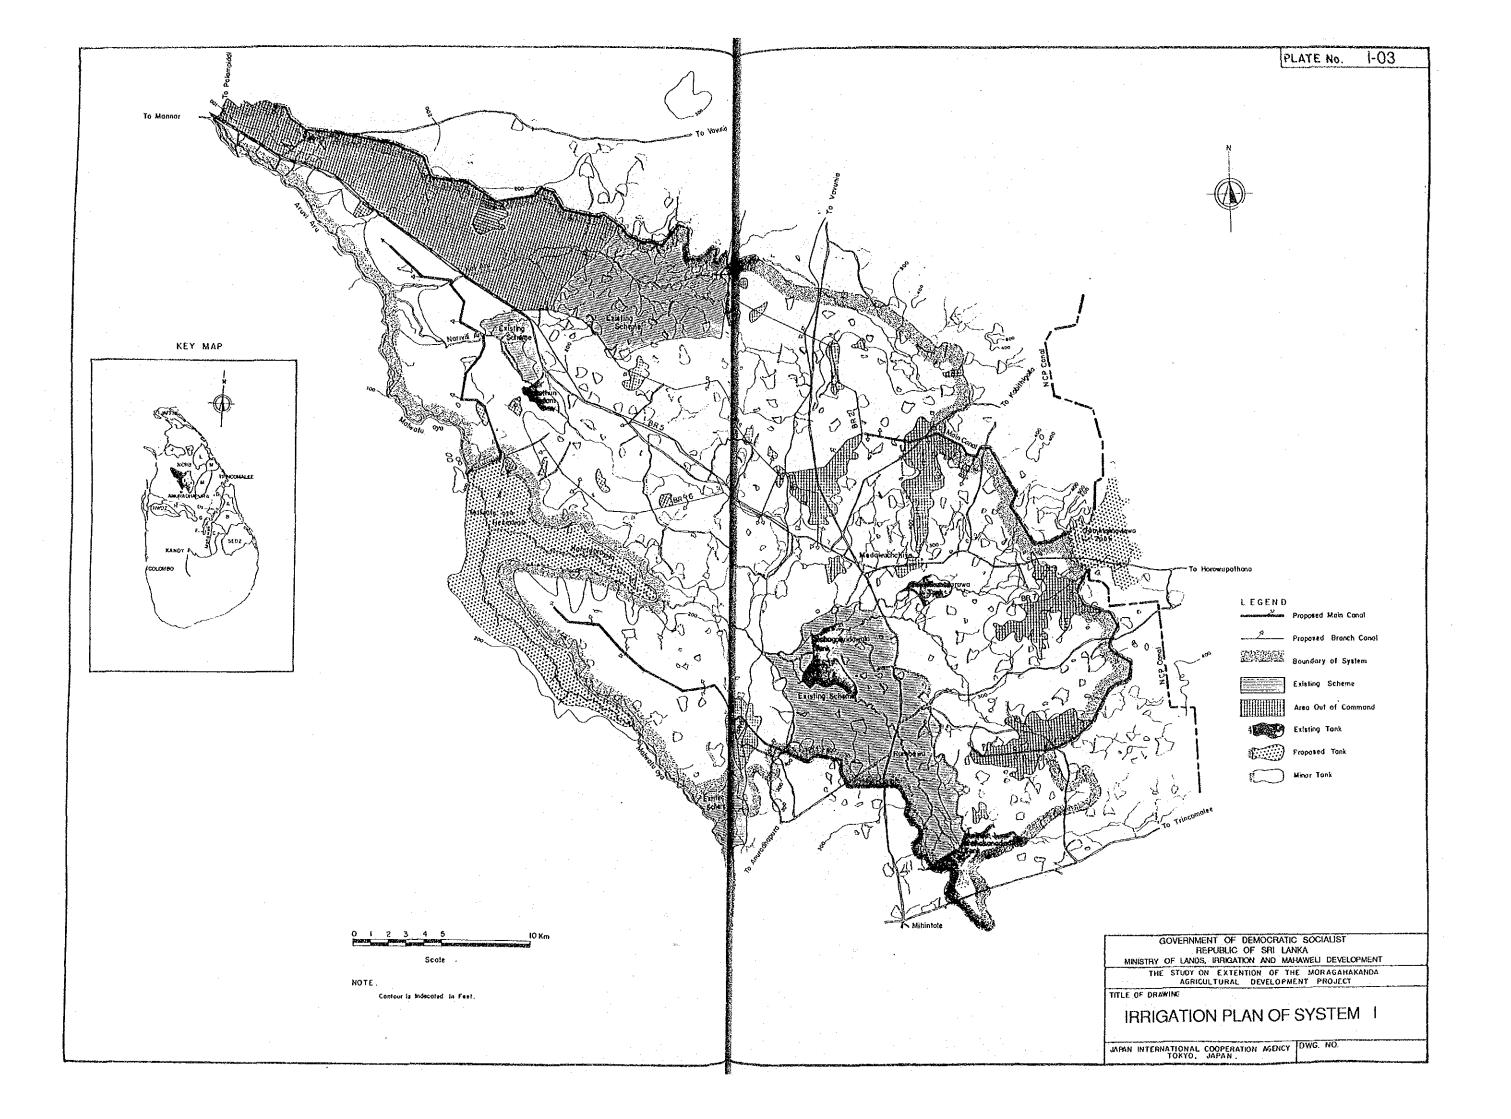

#### LIST OF DRAWINGS

| Plate No. | Title                                     |
|-----------|-------------------------------------------|
|           | IDDICATION TANK                           |
| T-01      | IRRIGATION TANK                           |
|           | Kalu Ganga Dam, Main Dam                  |
| T-02      | Kalu Ganga Dam, Saddle Dam (1)            |
| T-03      | Kalu Ganga Dam, Saddle Dam (2), (3) & (4) |
| T-04      | Kalu Ganga Dam, Saddle Dam (5)            |
| T-05      | Geological Profile of Kalu Ganga Dam Axis |
| Т-06      | General Plan for Yan Oya Tank             |
| T-07      | General Plan for Horowupotana Tank        |
| T-08      | General Plan for Tammannewa Tank          |
| T-09      | General Plan for Malwatu Oya Tank         |
| T-10      | General Plan for Parangi Aru Tank         |
| T-11      | General Plan for Pali Aru Tank            |
| T-12      | General Plan for Kanagarayan Aru Tank     |
| T-13      | General Plan for Kitulgala Tank           |
| T-14      | General Plan for Mukunuwewa Tank          |
| T-15      | General Plan for Gallodai Aru Tank        |
| T-16      | General plan for Maha Oya Tank            |
| T-17      | General Plan for Magalwatawan Tank        |
| T-18      | General plan for Ranbukan Oya Tank        |
| T-19      | General Plan for Galgamuwa Tank           |
|           | IRRIGATION                                |
| I-01      | Irrigation Plan of System F               |
| I-02      | Irrigation Plan of Systems H and IH       |
| I-03      | Irrigation Plan of System I               |
| I-04      | Irrigation Plan of Systems M and MH       |
| I-05      | Irrigation Plan of System J               |
| I-06      | Irrigation Plan of System K               |
| I-07      | Irrigation Plan of System L               |
| I-08      | Irrigation Plan of Gallodai Aru           |
| 1-09      | Irrigation Plan of NWDZ                   |