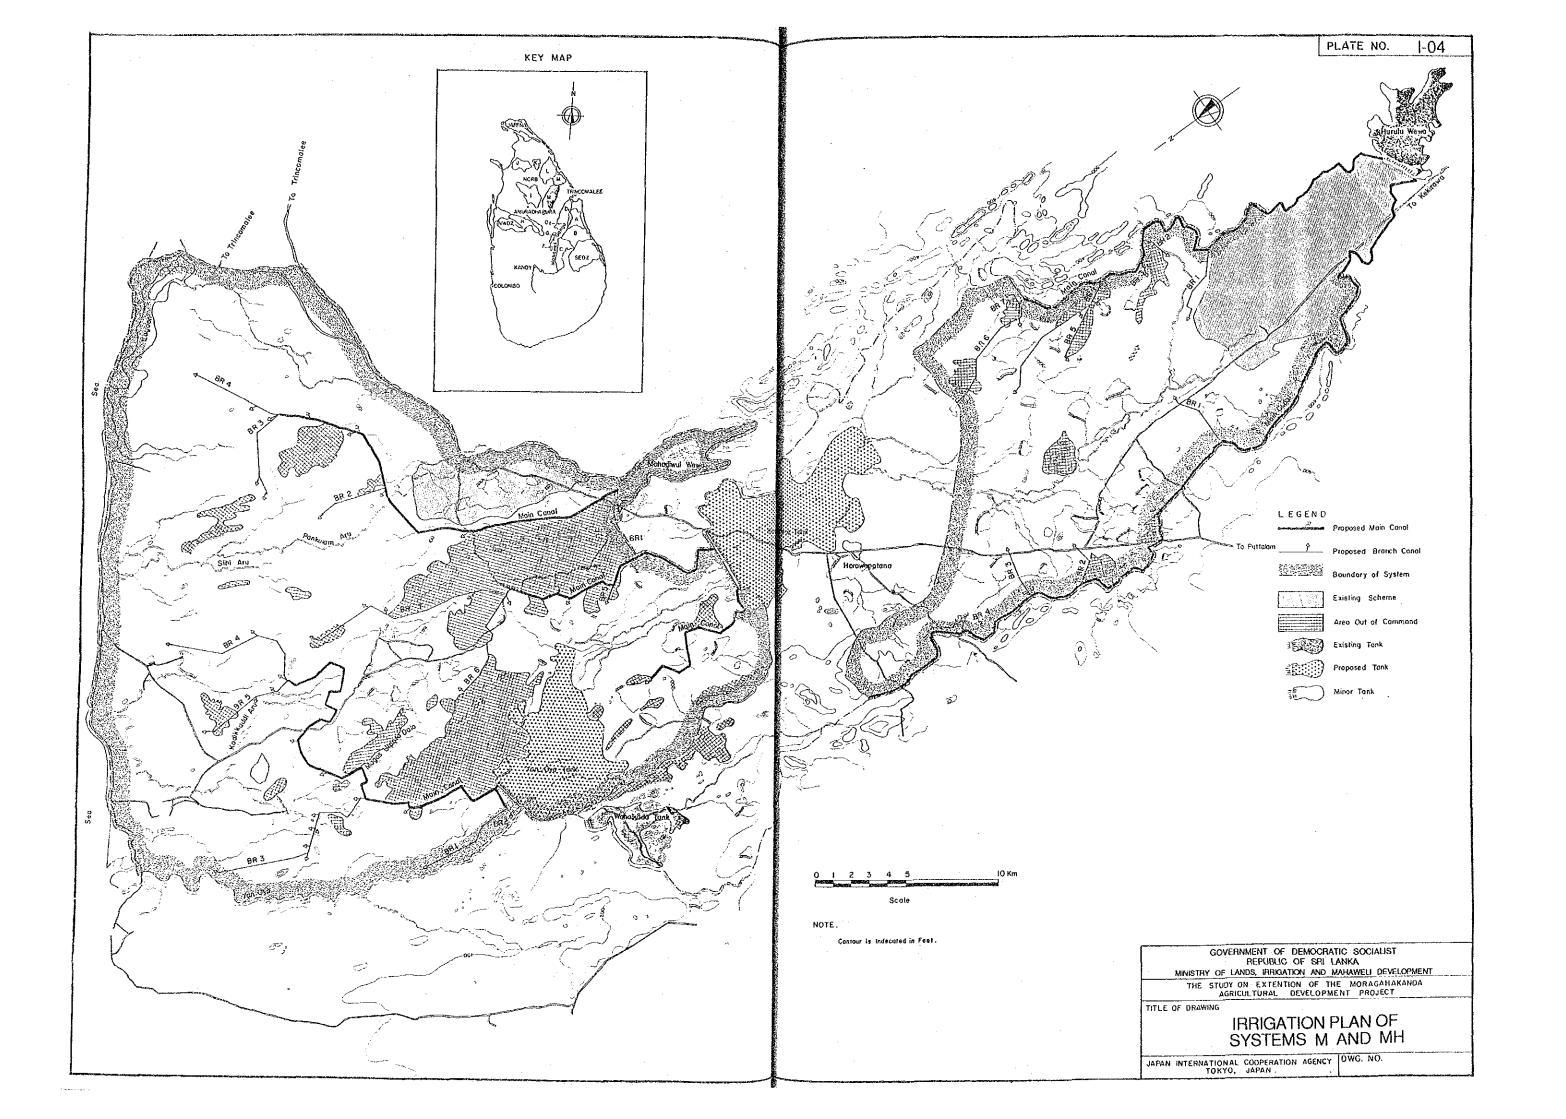

#### LIST OF DRAWINGS

| Plate No. | Title                                     |
|-----------|-------------------------------------------|
|           | IDDICATION TANK                           |
| T-01      | IRRIGATION TANK                           |
|           | Kalu Ganga Dam, Main Dam                  |
| T-02      | Kalu Ganga Dam, Saddle Dam (1)            |
| T-03      | Kalu Ganga Dam, Saddle Dam (2), (3) & (4) |
| T-04      | Kalu Ganga Dam, Saddle Dam (5)            |
| T-05      | Geological Profile of Kalu Ganga Dam Axis |
| Т-06      | General Plan for Yan Oya Tank             |
| T-07      | General Plan for Horowupotana Tank        |
| T-08      | General Plan for Tammannewa Tank          |
| T-09      | General Plan for Malwatu Oya Tank         |
| T-10      | General Plan for Parangi Aru Tank         |
| T-11      | General Plan for Pali Aru Tank            |
| T-12      | General Plan for Kanagarayan Aru Tank     |
| T-13      | General Plan for Kitulgala Tank           |
| T-14      | General Plan for Mukunuwewa Tank          |
| T-15      | General Plan for Gallodai Aru Tank        |
| T-16      | General plan for Maha Oya Tank            |
| T-17      | General Plan for Magalwatawan Tank        |
| T-18      | General plan for Ranbukan Oya Tank        |
| T-19      | General Plan for Galgamuwa Tank           |
|           | IRRIGATION                                |
| I-01      | Irrigation Plan of System F               |
| I-02      | Irrigation Plan of Systems H and IH       |
| I-03      | Irrigation Plan of System I               |
| I-04      | Irrigation Plan of Systems M and MH       |
| I-05      | Irrigation Plan of System J               |
| I-06      | Irrigation Plan of System K               |
| I-07      | Irrigation Plan of System L               |
| I-08      | Irrigation Plan of Gallodai Aru           |
| 1-09      | Irrigation Plan of NWDZ                   |