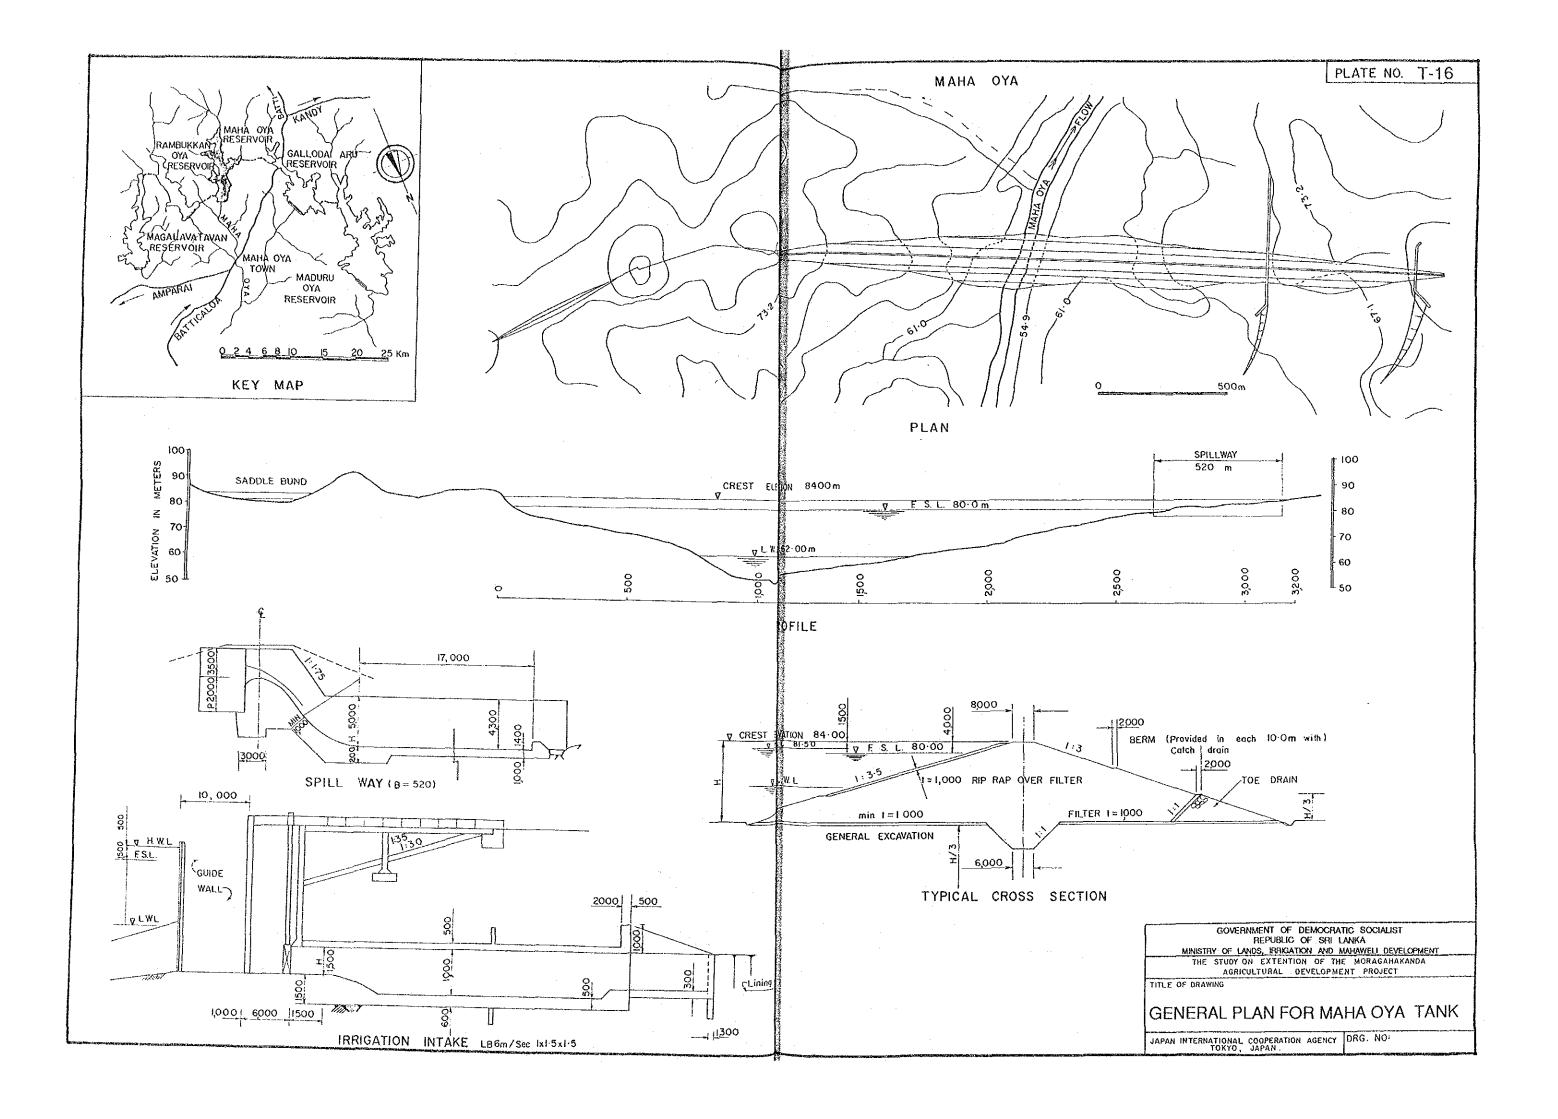

#### LIST OF DRAWINGS

| Plate No. | Title                                     |
|-----------|-------------------------------------------|
|           | IDDICATION TANK                           |
| T-01      | IRRIGATION TANK                           |
|           | Kalu Ganga Dam, Main Dam                  |
| T-02      | Kalu Ganga Dam, Saddle Dam (1)            |
| T-03      | Kalu Ganga Dam, Saddle Dam (2), (3) & (4) |
| T-04      | Kalu Ganga Dam, Saddle Dam (5)            |
| T-05      | Geological Profile of Kalu Ganga Dam Axis |
| Т-06      | General Plan for Yan Oya Tank             |
| T-07      | General Plan for Horowupotana Tank        |
| T-08      | General Plan for Tammannewa Tank          |
| T-09      | General Plan for Malwatu Oya Tank         |
| T-10      | General Plan for Parangi Aru Tank         |
| T-11      | General Plan for Pali Aru Tank            |
| T-12      | General Plan for Kanagarayan Aru Tank     |
| T-13      | General Plan for Kitulgala Tank           |
| T-14      | General Plan for Mukunuwewa Tank          |
| T-15      | General Plan for Gallodai Aru Tank        |
| T-16      | General plan for Maha Oya Tank            |
| T-17      | General Plan for Magalwatawan Tank        |
| T-18      | General plan for Ranbukan Oya Tank        |
| T-19      | General Plan for Galgamuwa Tank           |
|           | IRRIGATION                                |
| I-01      | Irrigation Plan of System F               |
| I-02      | Irrigation Plan of Systems H and IH       |
| I-03      | Irrigation Plan of System I               |
| I-04      | Irrigation Plan of Systems M and MH       |
| I-05      | Irrigation Plan of System J               |
| I-06      | Irrigation Plan of System K               |
| I-07      | Irrigation Plan of System L               |
| I-08      | Irrigation Plan of Gallodai Aru           |
| 1-09      | Irrigation Plan of NWDZ                   |