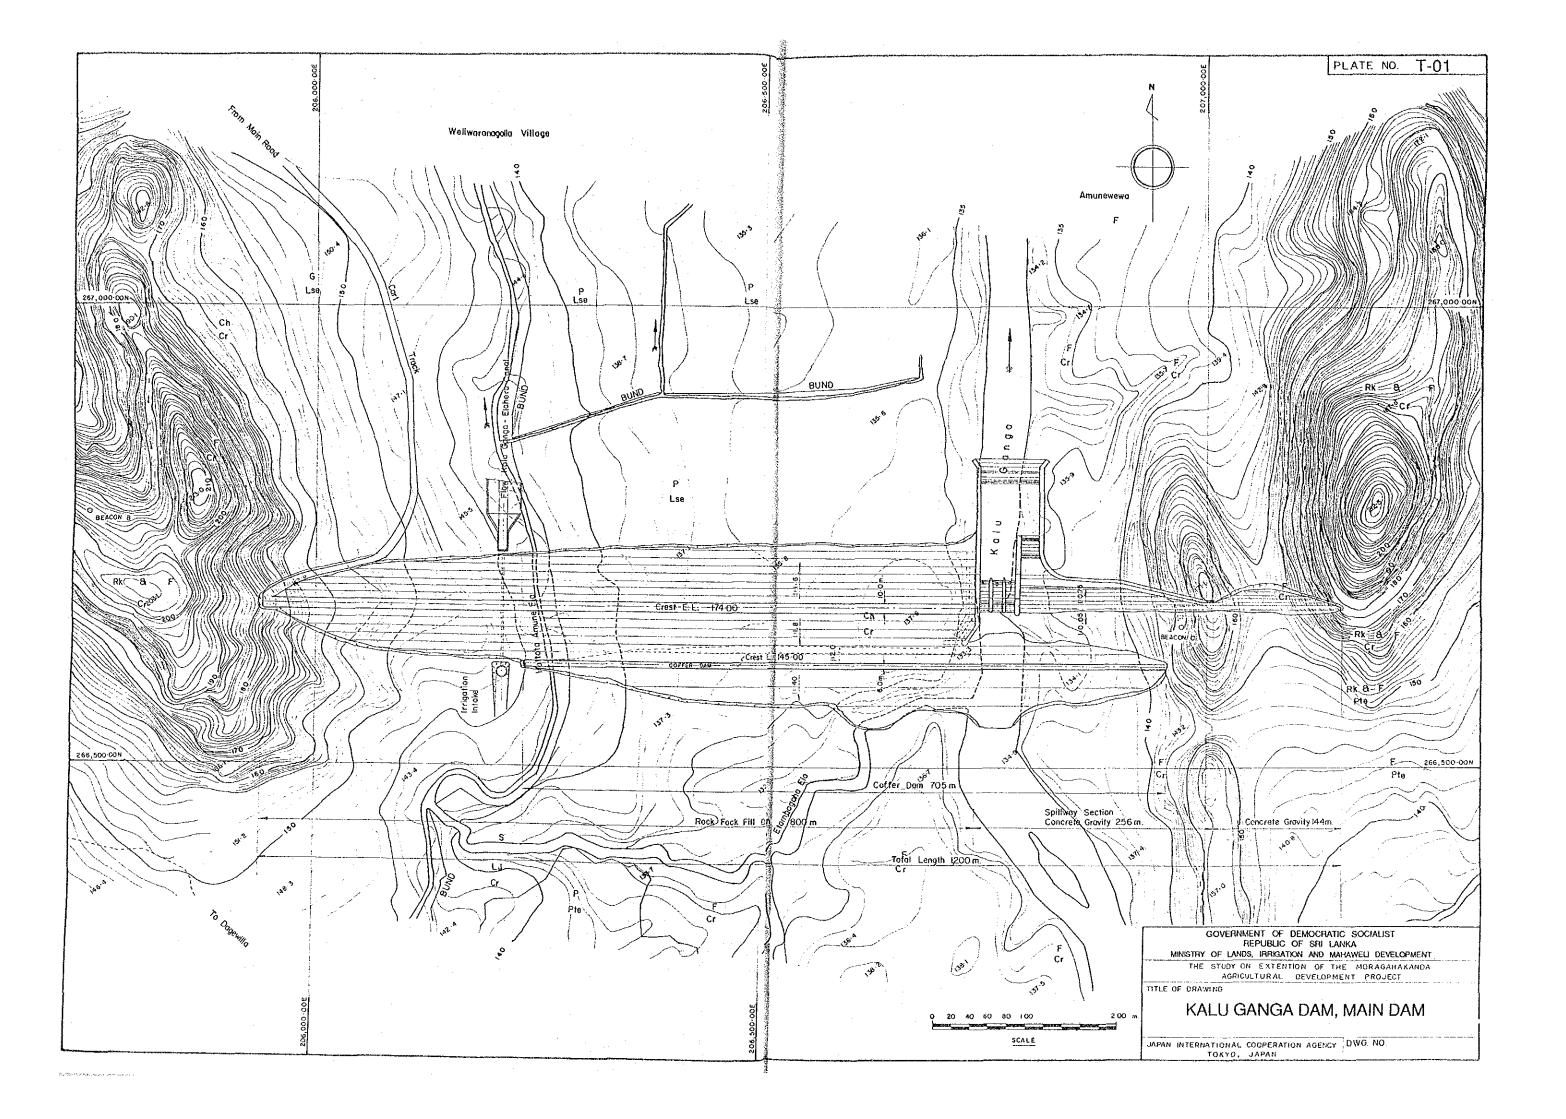

#### LIST OF DRAWINGS

| Plate No. | Title                                     |
|-----------|-------------------------------------------|
|           | IDDICATION TANK                           |
| T-01      | IRRIGATION TANK                           |
|           | Kalu Ganga Dam, Main Dam                  |
| T-02      | Kalu Ganga Dam, Saddle Dam (1)            |
| T-03      | Kalu Ganga Dam, Saddle Dam (2), (3) & (4) |
| T-04      | Kalu Ganga Dam, Saddle Dam (5)            |
| T-05      | Geological Profile of Kalu Ganga Dam Axis |
| Т-06      | General Plan for Yan Oya Tank             |
| T-07      | General Plan for Horowupotana Tank        |
| T-08      | General Plan for Tammannewa Tank          |
| T-09      | General Plan for Malwatu Oya Tank         |
| T-10      | General Plan for Parangi Aru Tank         |
| T-11      | General Plan for Pali Aru Tank            |
| T-12      | General Plan for Kanagarayan Aru Tank     |
| T-13      | General Plan for Kitulgala Tank           |
| T-14      | General Plan for Mukunuwewa Tank          |
| T-15      | General Plan for Gallodai Aru Tank        |
| T-16      | General plan for Maha Oya Tank            |
| T-17      | General Plan for Magalwatawan Tank        |
| T-18      | General plan for Ranbukan Oya Tank        |
| T-19      | General Plan for Galgamuwa Tank           |
|           | IRRIGATION                                |
| I-01      | Irrigation Plan of System F               |
| I-02      | Irrigation Plan of Systems H and IH       |
| I-03      | Irrigation Plan of System I               |
| I-04      | Irrigation Plan of Systems M and MH       |
| I-05      | Irrigation Plan of System J               |
| I-06      | Irrigation Plan of System K               |
| I-07      | Irrigation Plan of System L               |
| I-08      | Irrigation Plan of Gallodai Aru           |
| 1-09      | Irrigation Plan of NWDZ                   |