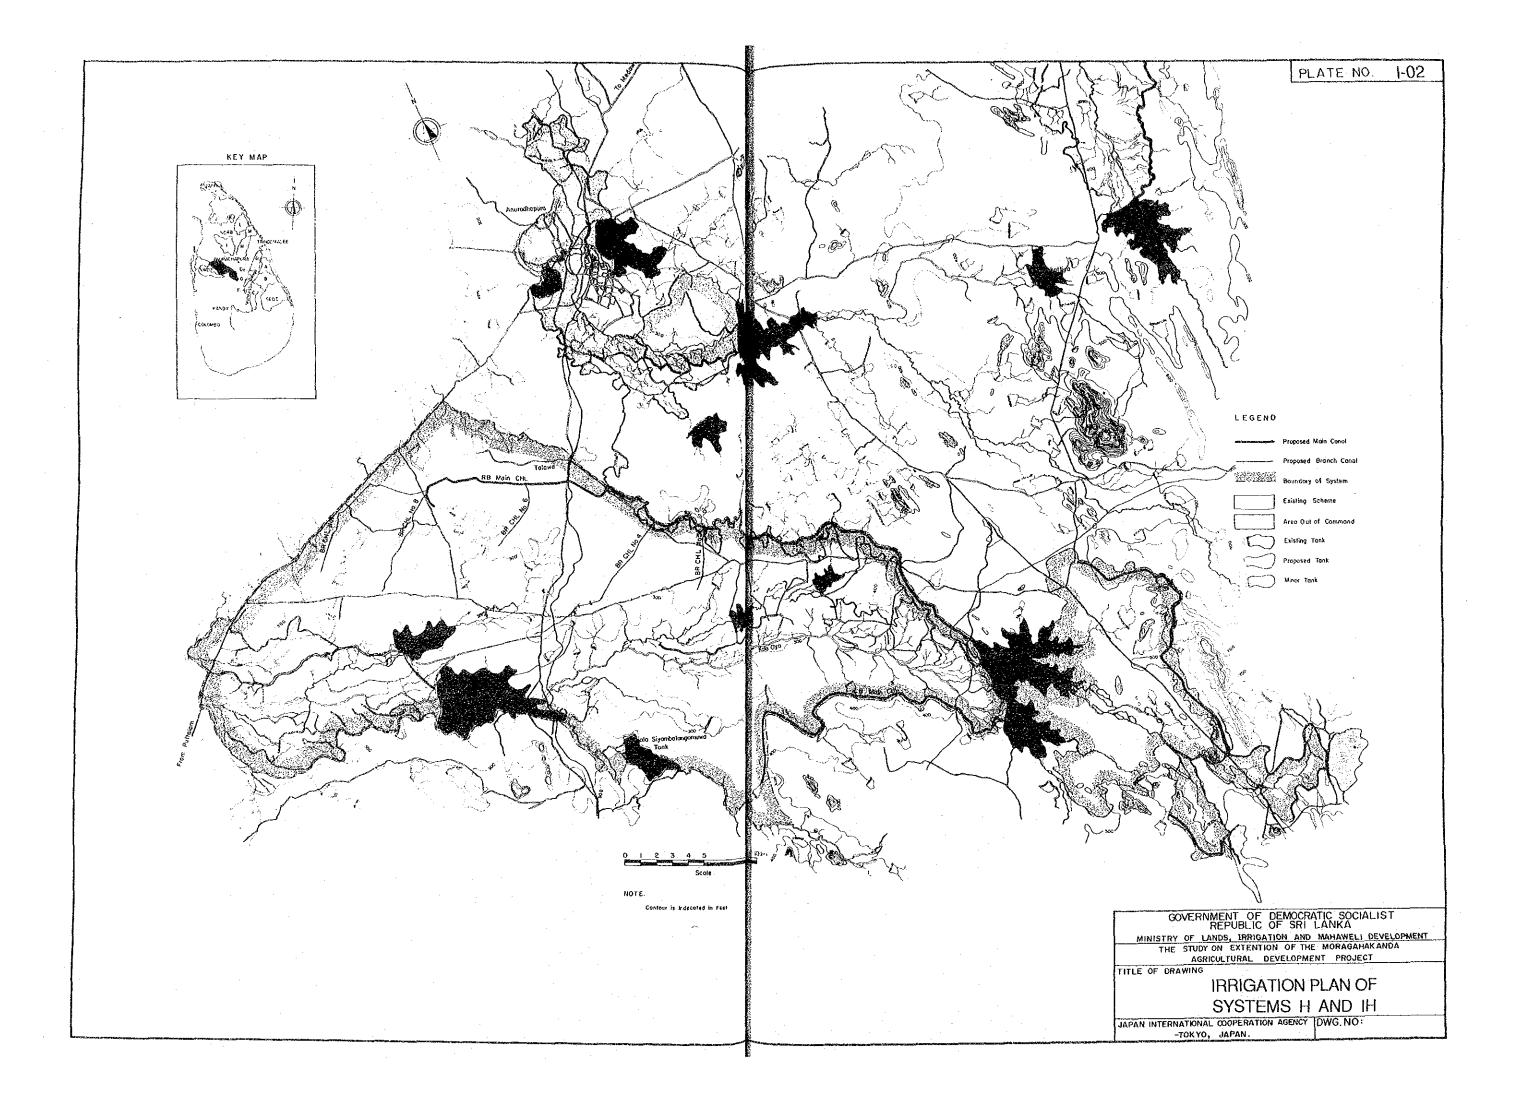

#### LIST OF DRAWINGS

| Plate No. | Title                                     |
|-----------|-------------------------------------------|
|           | IDDICATION TANK                           |
| T-01      | IRRIGATION TANK                           |
|           | Kalu Ganga Dam, Main Dam                  |
| T-02      | Kalu Ganga Dam, Saddle Dam (1)            |
| T-03      | Kalu Ganga Dam, Saddle Dam (2), (3) & (4) |
| T-04      | Kalu Ganga Dam, Saddle Dam (5)            |
| T-05      | Geological Profile of Kalu Ganga Dam Axis |
| Т-06      | General Plan for Yan Oya Tank             |
| T-07      | General Plan for Horowupotana Tank        |
| T-08      | General Plan for Tammannewa Tank          |
| T-09      | General Plan for Malwatu Oya Tank         |
| T-10      | General Plan for Parangi Aru Tank         |
| T-11      | General Plan for Pali Aru Tank            |
| T-12      | General Plan for Kanagarayan Aru Tank     |
| T-13      | General Plan for Kitulgala Tank           |
| T-14      | General Plan for Mukunuwewa Tank          |
| T-15      | General Plan for Gallodai Aru Tank        |
| T-16      | General plan for Maha Oya Tank            |
| T-17      | General Plan for Magalwatawan Tank        |
| T-18      | General plan for Ranbukan Oya Tank        |
| T-19      | General Plan for Galgamuwa Tank           |
|           | IRRIGATION                                |
| I-01      | Irrigation Plan of System F               |
| I-02      | Irrigation Plan of Systems H and IH       |
| I-03      | Irrigation Plan of System I               |
| I-04      | Irrigation Plan of Systems M and MH       |
| I-05      | Irrigation Plan of System J               |
| I-06      | Irrigation Plan of System K               |
| I-07      | Irrigation Plan of System L               |
| I-08      | Irrigation Plan of Gallodai Aru           |
| 1-09      | Irrigation Plan of NWDZ                   |