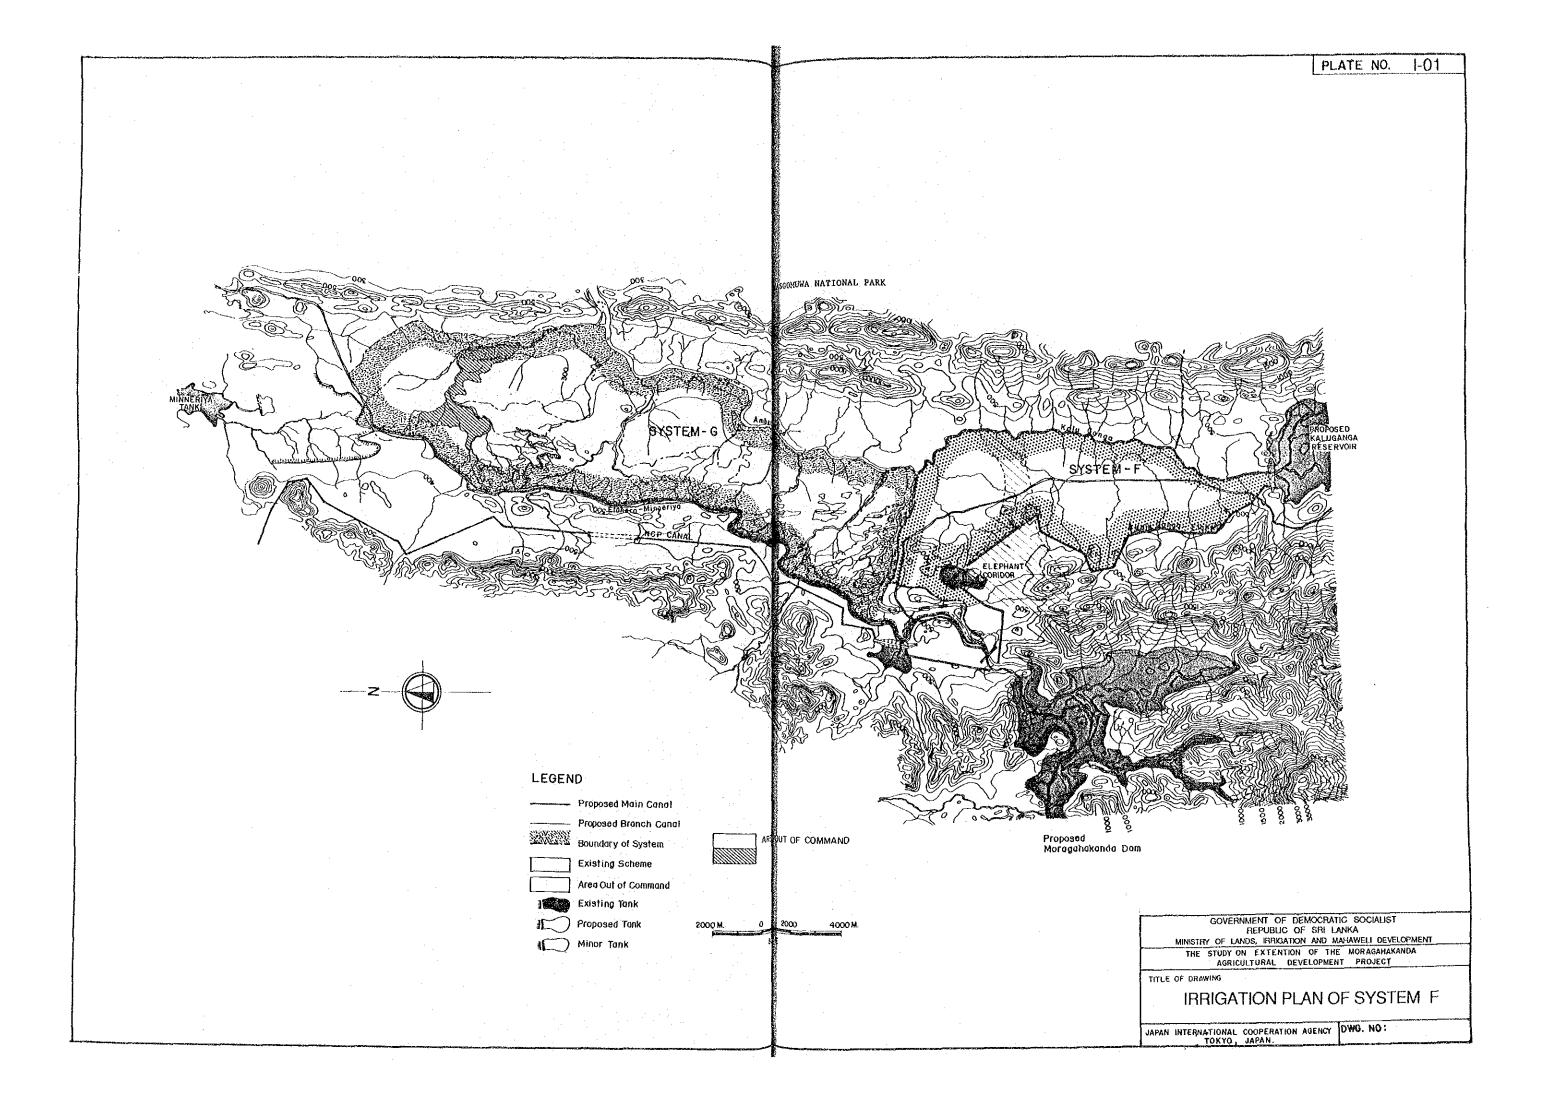

#### LIST OF DRAWINGS

| Plate No. | Title                                     |
|-----------|-------------------------------------------|
|           | IDDICATION TANK                           |
| T-01      | IRRIGATION TANK                           |
|           | Kalu Ganga Dam, Main Dam                  |
| T-02      | Kalu Ganga Dam, Saddle Dam (1)            |
| T-03      | Kalu Ganga Dam, Saddle Dam (2), (3) & (4) |
| T-04      | Kalu Ganga Dam, Saddle Dam (5)            |
| T-05      | Geological Profile of Kalu Ganga Dam Axis |
| Т-06      | General Plan for Yan Oya Tank             |
| T-07      | General Plan for Horowupotana Tank        |
| T-08      | General Plan for Tammannewa Tank          |
| T-09      | General Plan for Malwatu Oya Tank         |
| T-10      | General Plan for Parangi Aru Tank         |
| T-11      | General Plan for Pali Aru Tank            |
| T-12      | General Plan for Kanagarayan Aru Tank     |
| T-13      | General Plan for Kitulgala Tank           |
| T-14      | General Plan for Mukunuwewa Tank          |
| T-15      | General Plan for Gallodai Aru Tank        |
| T-16      | General plan for Maha Oya Tank            |
| T-17      | General Plan for Magalwatawan Tank        |
| T-18      | General plan for Ranbukan Oya Tank        |
| T-19      | General Plan for Galgamuwa Tank           |
|           | IRRIGATION                                |
| I-01      | Irrigation Plan of System F               |
| I-02      | Irrigation Plan of Systems H and IH       |
| I-03      | Irrigation Plan of System I               |
| I-04      | Irrigation Plan of Systems M and MH       |
| I-05      | Irrigation Plan of System J               |
| I-06      | Irrigation Plan of System K               |
| I-07      | Irrigation Plan of System L               |
| I-08      | Irrigation Plan of Gallodai Aru           |
| 1-09      | Irrigation Plan of NWDZ                   |