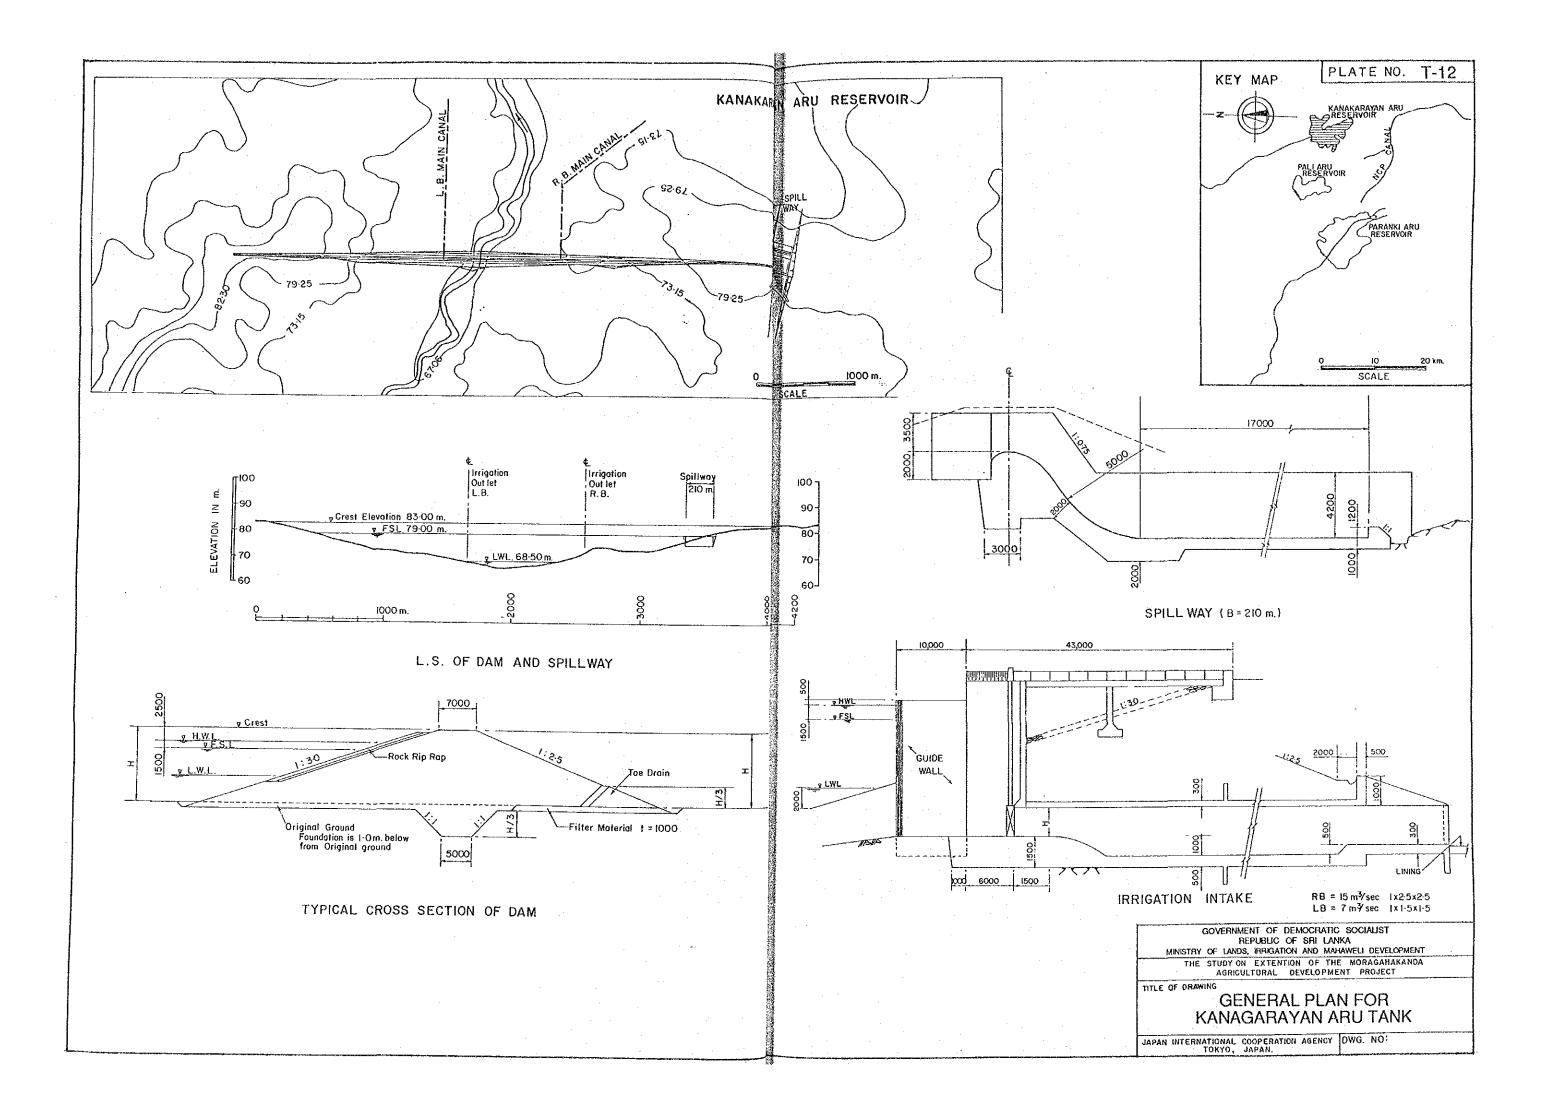

#### LIST OF DRAWINGS

| Plate No. | Title                                     |
|-----------|-------------------------------------------|
|           | IDDICATION TANK                           |
| T-01      | IRRIGATION TANK                           |
|           | Kalu Ganga Dam, Main Dam                  |
| T-02      | Kalu Ganga Dam, Saddle Dam (1)            |
| T-03      | Kalu Ganga Dam, Saddle Dam (2), (3) & (4) |
| T-04      | Kalu Ganga Dam, Saddle Dam (5)            |
| T-05      | Geological Profile of Kalu Ganga Dam Axis |
| Т-06      | General Plan for Yan Oya Tank             |
| T-07      | General Plan for Horowupotana Tank        |
| T-08      | General Plan for Tammannewa Tank          |
| T-09      | General Plan for Malwatu Oya Tank         |
| T-10      | General Plan for Parangi Aru Tank         |
| T-11      | General Plan for Pali Aru Tank            |
| T-12      | General Plan for Kanagarayan Aru Tank     |
| T-13      | General Plan for Kitulgala Tank           |
| T-14      | General Plan for Mukunuwewa Tank          |
| T-15      | General Plan for Gallodai Aru Tank        |
| T-16      | General plan for Maha Oya Tank            |
| T-17      | General Plan for Magalwatawan Tank        |
| T-18      | General plan for Ranbukan Oya Tank        |
| T-19      | General Plan for Galgamuwa Tank           |
|           | IRRIGATION                                |
| I-01      | Irrigation Plan of System F               |
| I-02      | Irrigation Plan of Systems H and IH       |
| I-03      | Irrigation Plan of System I               |
| I-04      | Irrigation Plan of Systems M and MH       |
| I-05      | Irrigation Plan of System J               |
| I-06      | Irrigation Plan of System K               |
| I-07      | Irrigation Plan of System L               |
| I-08      | Irrigation Plan of Gallodai Aru           |
| 1-09      | Irrigation Plan of NWDZ                   |