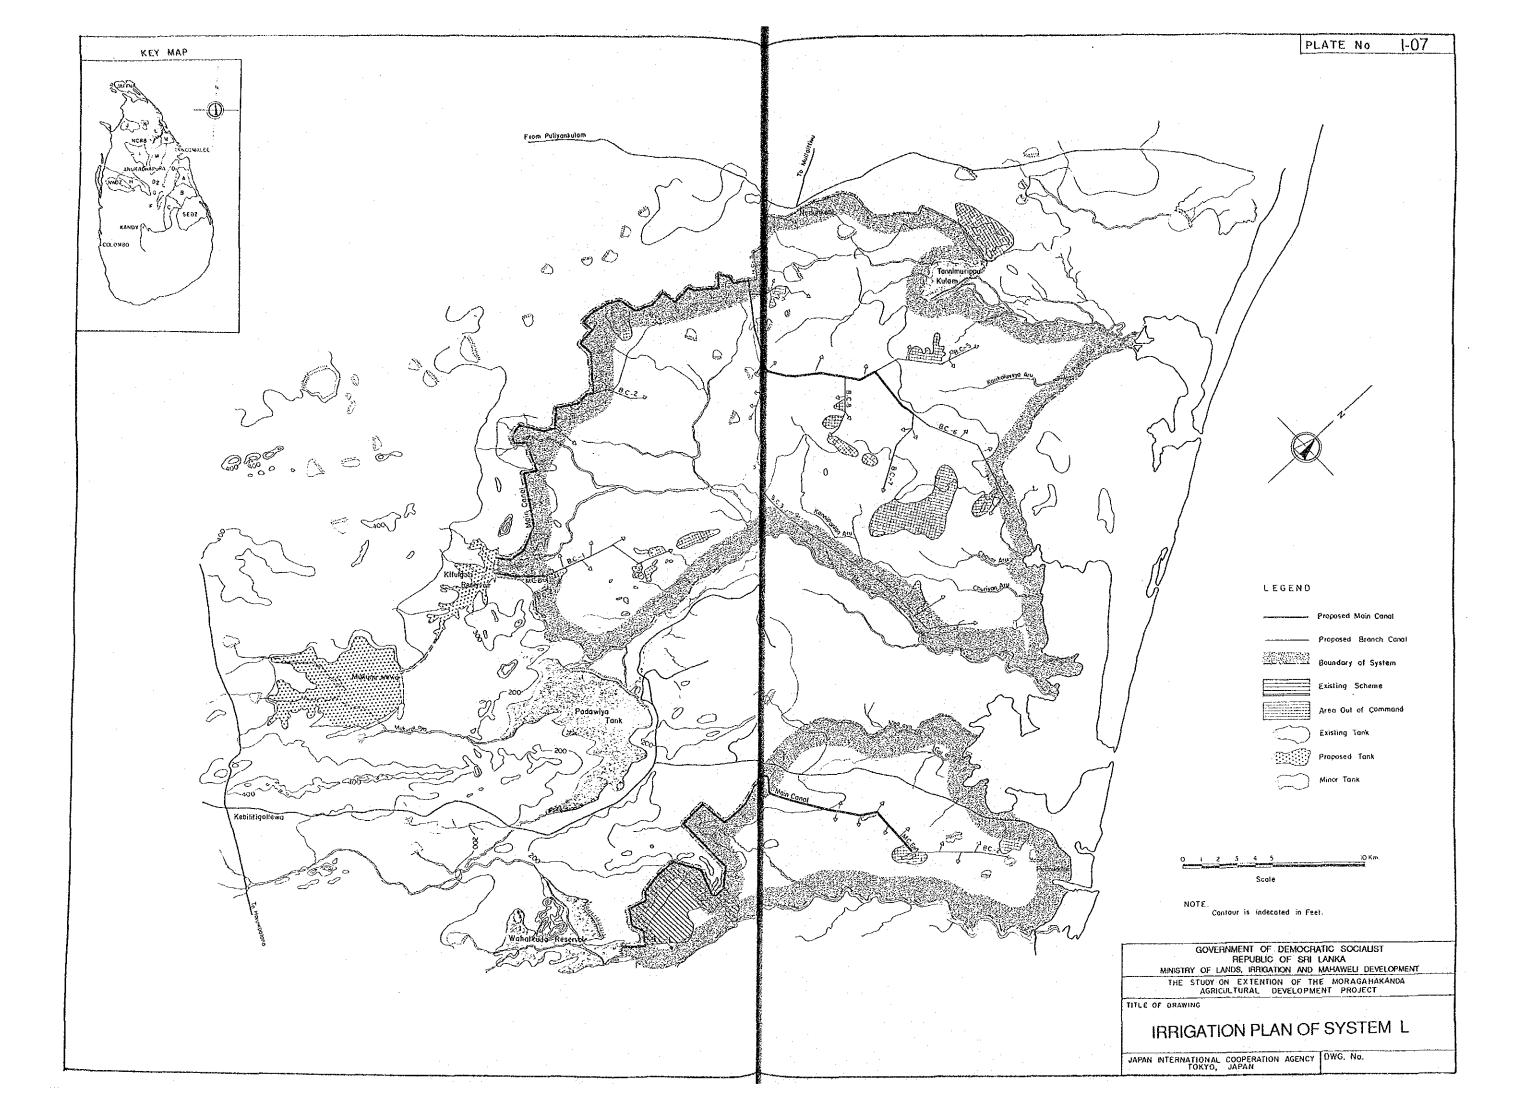

#### LIST OF DRAWINGS

| Plate No. | Title                                     |
|-----------|-------------------------------------------|
|           | IDDICATION TANK                           |
| T-01      | IRRIGATION TANK                           |
|           | Kalu Ganga Dam, Main Dam                  |
| T-02      | Kalu Ganga Dam, Saddle Dam (1)            |
| T-03      | Kalu Ganga Dam, Saddle Dam (2), (3) & (4) |
| T-04      | Kalu Ganga Dam, Saddle Dam (5)            |
| T-05      | Geological Profile of Kalu Ganga Dam Axis |
| Т-06      | General Plan for Yan Oya Tank             |
| T-07      | General Plan for Horowupotana Tank        |
| T-08      | General Plan for Tammannewa Tank          |
| T-09      | General Plan for Malwatu Oya Tank         |
| T-10      | General Plan for Parangi Aru Tank         |
| T-11      | General Plan for Pali Aru Tank            |
| T-12      | General Plan for Kanagarayan Aru Tank     |
| T-13      | General Plan for Kitulgala Tank           |
| T-14      | General Plan for Mukunuwewa Tank          |
| T-15      | General Plan for Gallodai Aru Tank        |
| T-16      | General plan for Maha Oya Tank            |
| T-17      | General Plan for Magalwatawan Tank        |
| T-18      | General plan for Ranbukan Oya Tank        |
| T-19      | General Plan for Galgamuwa Tank           |
|           | IRRIGATION                                |
| I-01      | Irrigation Plan of System F               |
| I-02      | Irrigation Plan of Systems H and IH       |
| I-03      | Irrigation Plan of System I               |
| I-04      | Irrigation Plan of Systems M and MH       |
| I-05      | Irrigation Plan of System J               |
| I-06      | Irrigation Plan of System K               |
| I-07      | Irrigation Plan of System L               |
| I-08      | Irrigation Plan of Gallodai Aru           |
| 1-09      | Irrigation Plan of NWDZ                   |