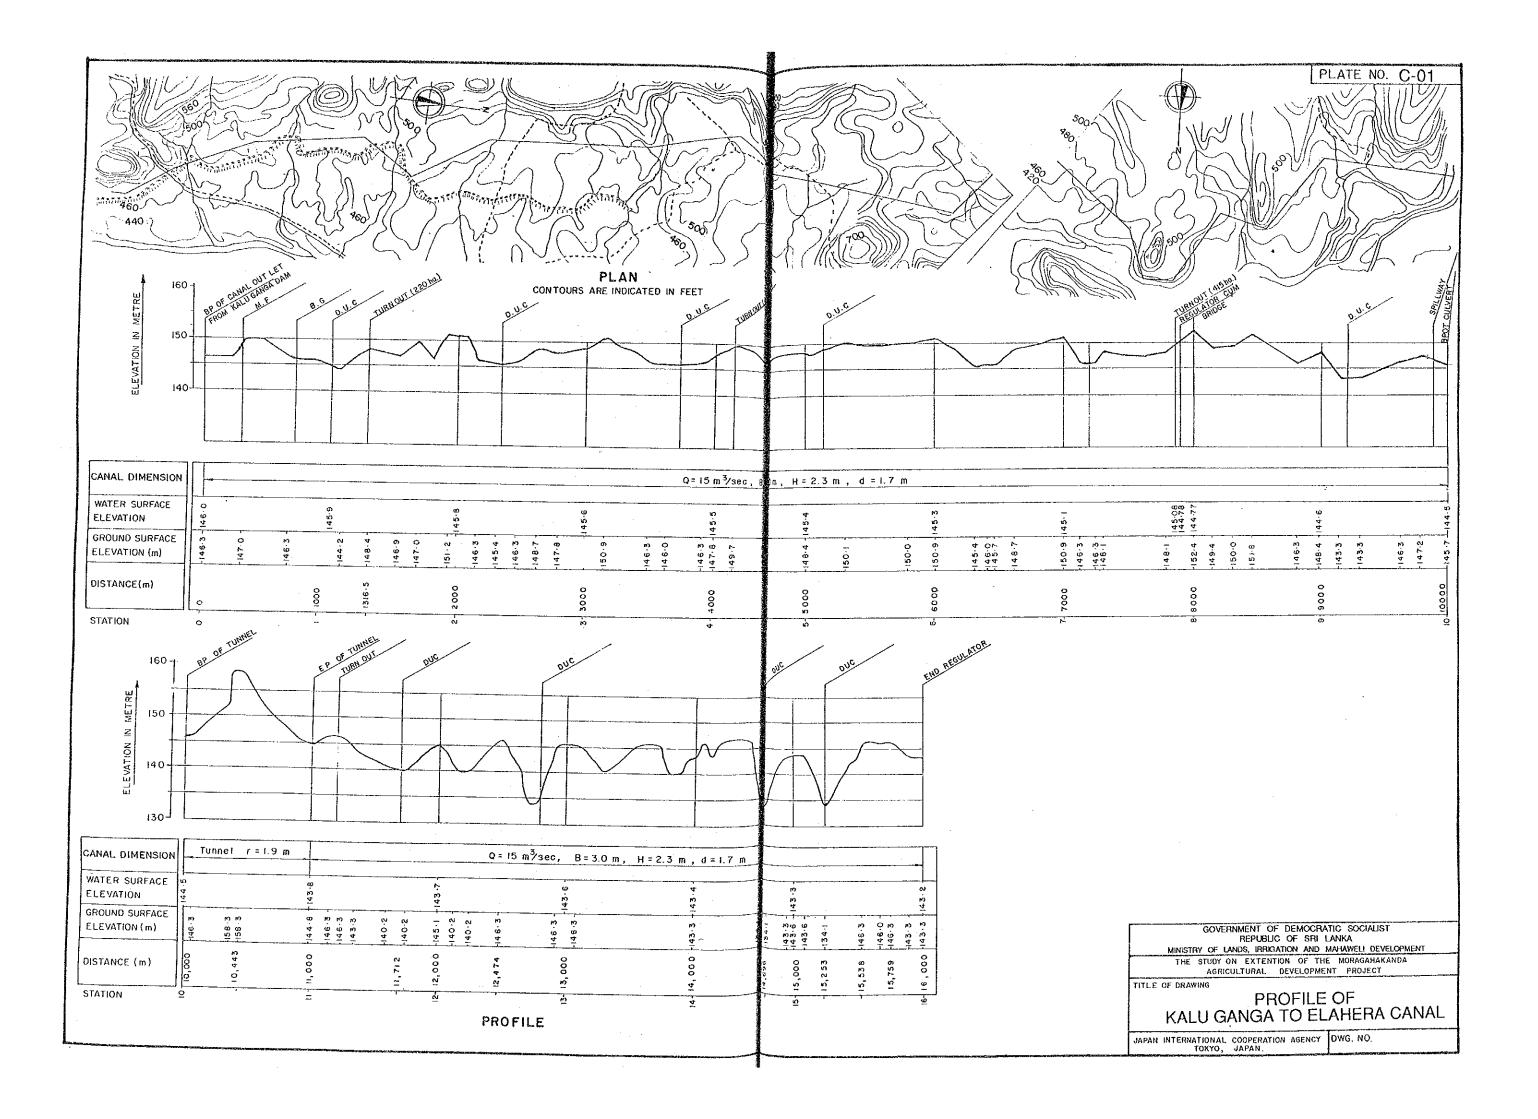

#### LIST OF DRAWINGS

| Plate No. | Title                                     |
|-----------|-------------------------------------------|
|           | IDDICATION TANK                           |
| T-01      | IRRIGATION TANK                           |
|           | Kalu Ganga Dam, Main Dam                  |
| T-02      | Kalu Ganga Dam, Saddle Dam (1)            |
| T-03      | Kalu Ganga Dam, Saddle Dam (2), (3) & (4) |
| T-04      | Kalu Ganga Dam, Saddle Dam (5)            |
| T-05      | Geological Profile of Kalu Ganga Dam Axis |
| Т-06      | General Plan for Yan Oya Tank             |
| T-07      | General Plan for Horowupotana Tank        |
| T-08      | General Plan for Tammannewa Tank          |
| T-09      | General Plan for Malwatu Oya Tank         |
| T-10      | General Plan for Parangi Aru Tank         |
| T-11      | General Plan for Pali Aru Tank            |
| T-12      | General Plan for Kanagarayan Aru Tank     |
| T-13      | General Plan for Kitulgala Tank           |
| T-14      | General Plan for Mukunuwewa Tank          |
| T-15      | General Plan for Gallodai Aru Tank        |
| T-16      | General plan for Maha Oya Tank            |
| T-17      | General Plan for Magalwatawan Tank        |
| T-18      | General plan for Ranbukan Oya Tank        |
| T-19      | General Plan for Galgamuwa Tank           |
|           | IRRIGATION                                |
| I-01      | Irrigation Plan of System F               |
| I-02      | Irrigation Plan of Systems H and IH       |
| I-03      | Irrigation Plan of System I               |
| I-04      | Irrigation Plan of Systems M and MH       |
| I-05      | Irrigation Plan of System J               |
| I-06      | Irrigation Plan of System K               |
| I-07      | Irrigation Plan of System L               |
| I-08      | Irrigation Plan of Gallodai Aru           |
| 1-09      | Irrigation Plan of NWDZ                   |