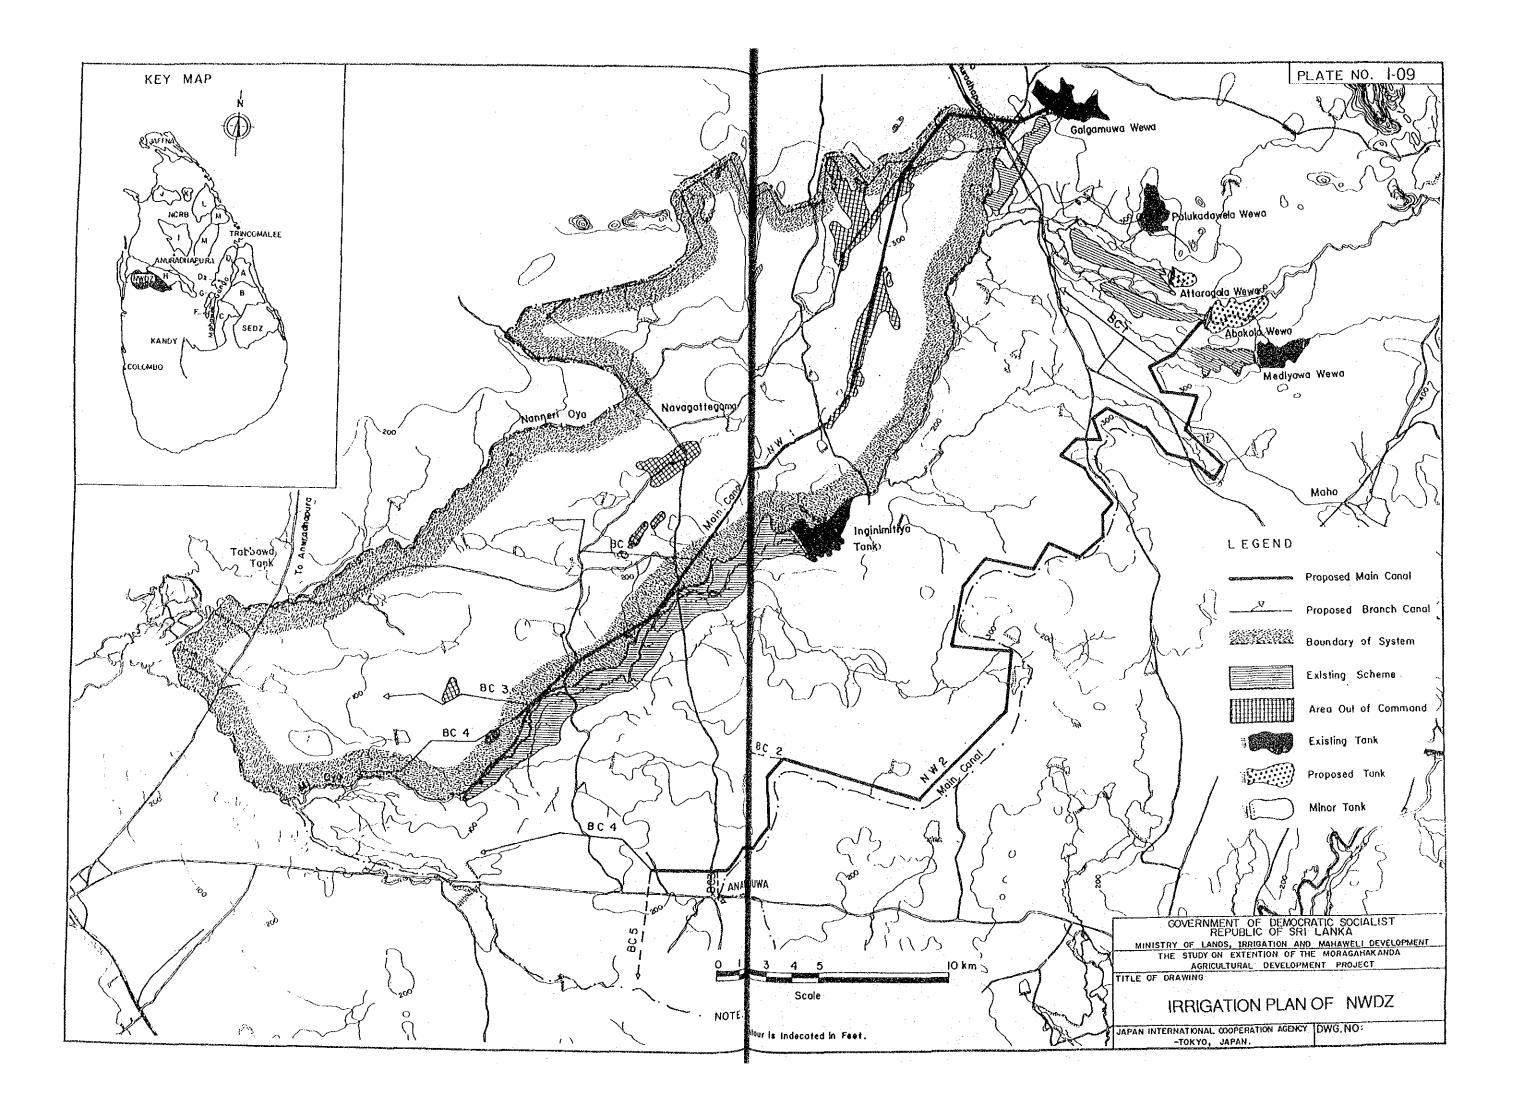

#### LIST OF DRAWINGS

| Plate No. | Title                                     |
|-----------|-------------------------------------------|
|           | IDDICATION TANK                           |
| T-01      | IRRIGATION TANK                           |
|           | Kalu Ganga Dam, Main Dam                  |
| T-02      | Kalu Ganga Dam, Saddle Dam (1)            |
| T-03      | Kalu Ganga Dam, Saddle Dam (2), (3) & (4) |
| T-04      | Kalu Ganga Dam, Saddle Dam (5)            |
| T-05      | Geological Profile of Kalu Ganga Dam Axis |
| Т-06      | General Plan for Yan Oya Tank             |
| T-07      | General Plan for Horowupotana Tank        |
| T-08      | General Plan for Tammannewa Tank          |
| T-09      | General Plan for Malwatu Oya Tank         |
| T-10      | General Plan for Parangi Aru Tank         |
| T-11      | General Plan for Pali Aru Tank            |
| T-12      | General Plan for Kanagarayan Aru Tank     |
| T-13      | General Plan for Kitulgala Tank           |
| T-14      | General Plan for Mukunuwewa Tank          |
| T-15      | General Plan for Gallodai Aru Tank        |
| T-16      | General plan for Maha Oya Tank            |
| T-17      | General Plan for Magalwatawan Tank        |
| T-18      | General plan for Ranbukan Oya Tank        |
| T-19      | General Plan for Galgamuwa Tank           |
|           | IRRIGATION                                |
| I-01      | Irrigation Plan of System F               |
| I-02      | Irrigation Plan of Systems H and IH       |
| I-03      | Irrigation Plan of System I               |
| I-04      | Irrigation Plan of Systems M and MH       |
| I-05      | Irrigation Plan of System J               |
| I-06      | Irrigation Plan of System K               |
| I-07      | Irrigation Plan of System L               |
| I-08      | Irrigation Plan of Gallodai Aru           |
| 1-09      | Irrigation Plan of NWDZ                   |