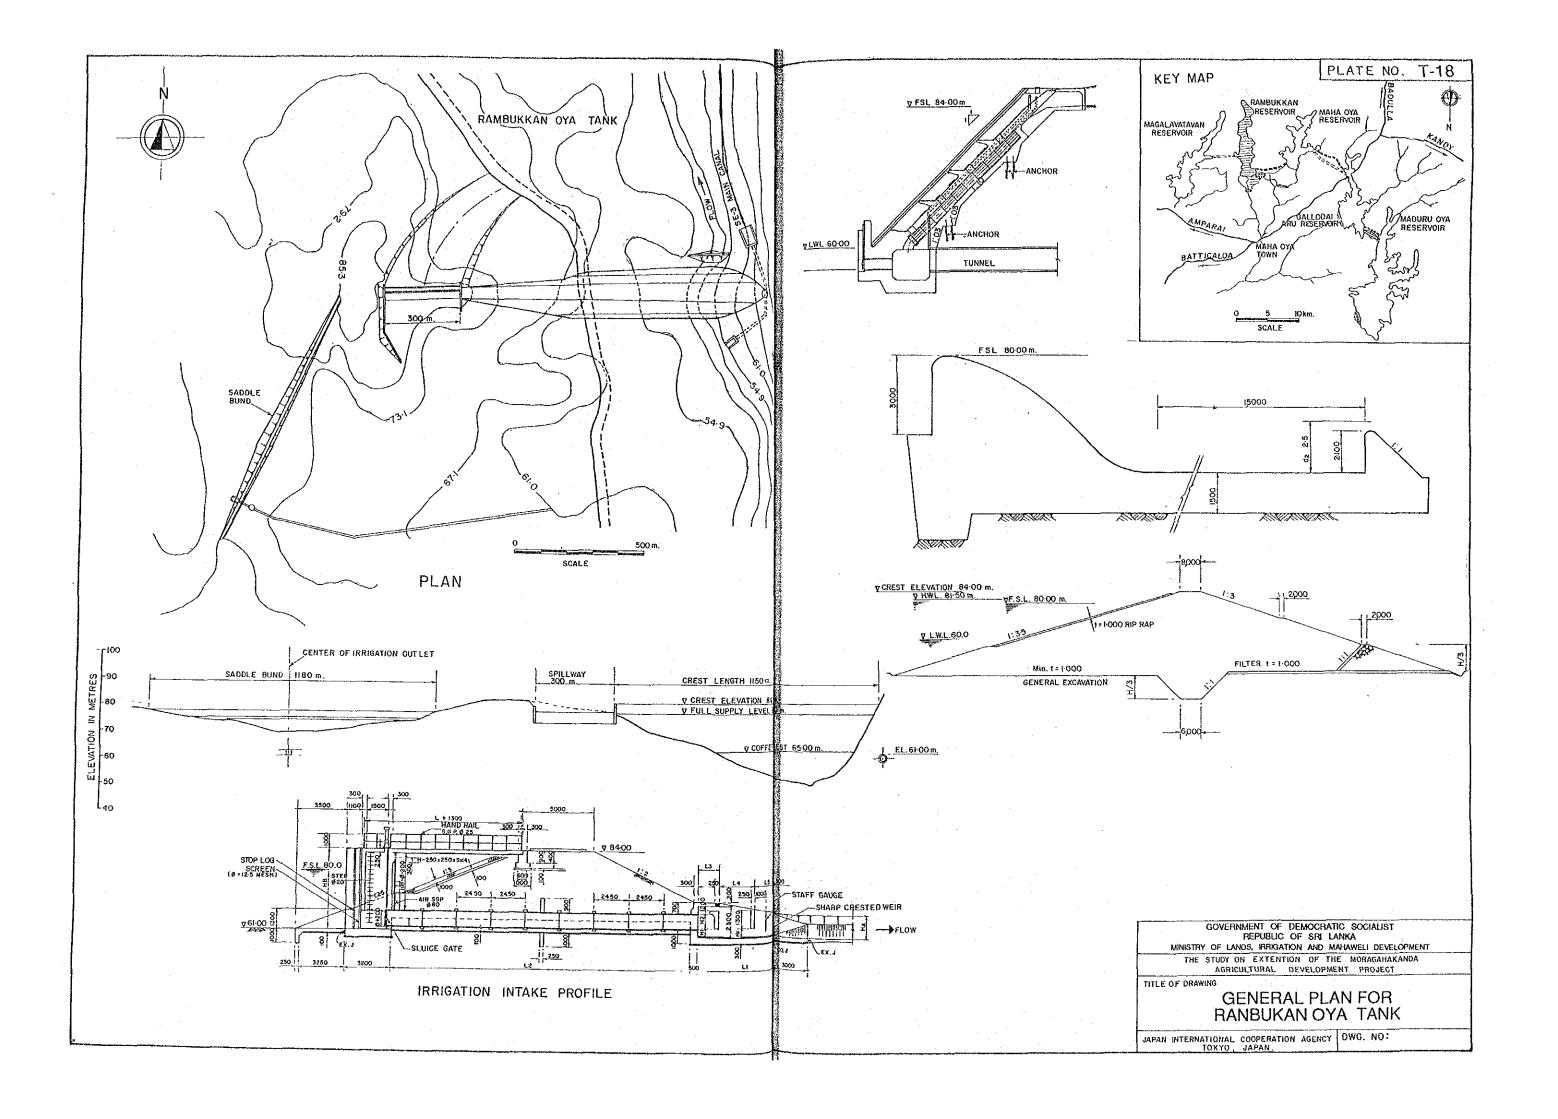

#### LIST OF DRAWINGS

| Plate No. | Title                                     |
|-----------|-------------------------------------------|
|           | IDDICATION TANK                           |
| T-01      | IRRIGATION TANK                           |
|           | Kalu Ganga Dam, Main Dam                  |
| T-02      | Kalu Ganga Dam, Saddle Dam (1)            |
| T-03      | Kalu Ganga Dam, Saddle Dam (2), (3) & (4) |
| T-04      | Kalu Ganga Dam, Saddle Dam (5)            |
| T-05      | Geological Profile of Kalu Ganga Dam Axis |
| Т-06      | General Plan for Yan Oya Tank             |
| T-07      | General Plan for Horowupotana Tank        |
| T-08      | General Plan for Tammannewa Tank          |
| T-09      | General Plan for Malwatu Oya Tank         |
| T-10      | General Plan for Parangi Aru Tank         |
| T-11      | General Plan for Pali Aru Tank            |
| T-12      | General Plan for Kanagarayan Aru Tank     |
| T-13      | General Plan for Kitulgala Tank           |
| T-14      | General Plan for Mukunuwewa Tank          |
| T-15      | General Plan for Gallodai Aru Tank        |
| T-16      | General plan for Maha Oya Tank            |
| T-17      | General Plan for Magalwatawan Tank        |
| T-18      | General plan for Ranbukan Oya Tank        |
| T-19      | General Plan for Galgamuwa Tank           |
|           | IRRIGATION                                |
| I-01      | Irrigation Plan of System F               |
| I-02      | Irrigation Plan of Systems H and IH       |
| I-03      | Irrigation Plan of System I               |
| I-04      | Irrigation Plan of Systems M and MH       |
| I-05      | Irrigation Plan of System J               |
| I-06      | Irrigation Plan of System K               |
| I-07      | Irrigation Plan of System L               |
| I-08      | Irrigation Plan of Gallodai Aru           |
| 1-09      | Irrigation Plan of NWDZ                   |