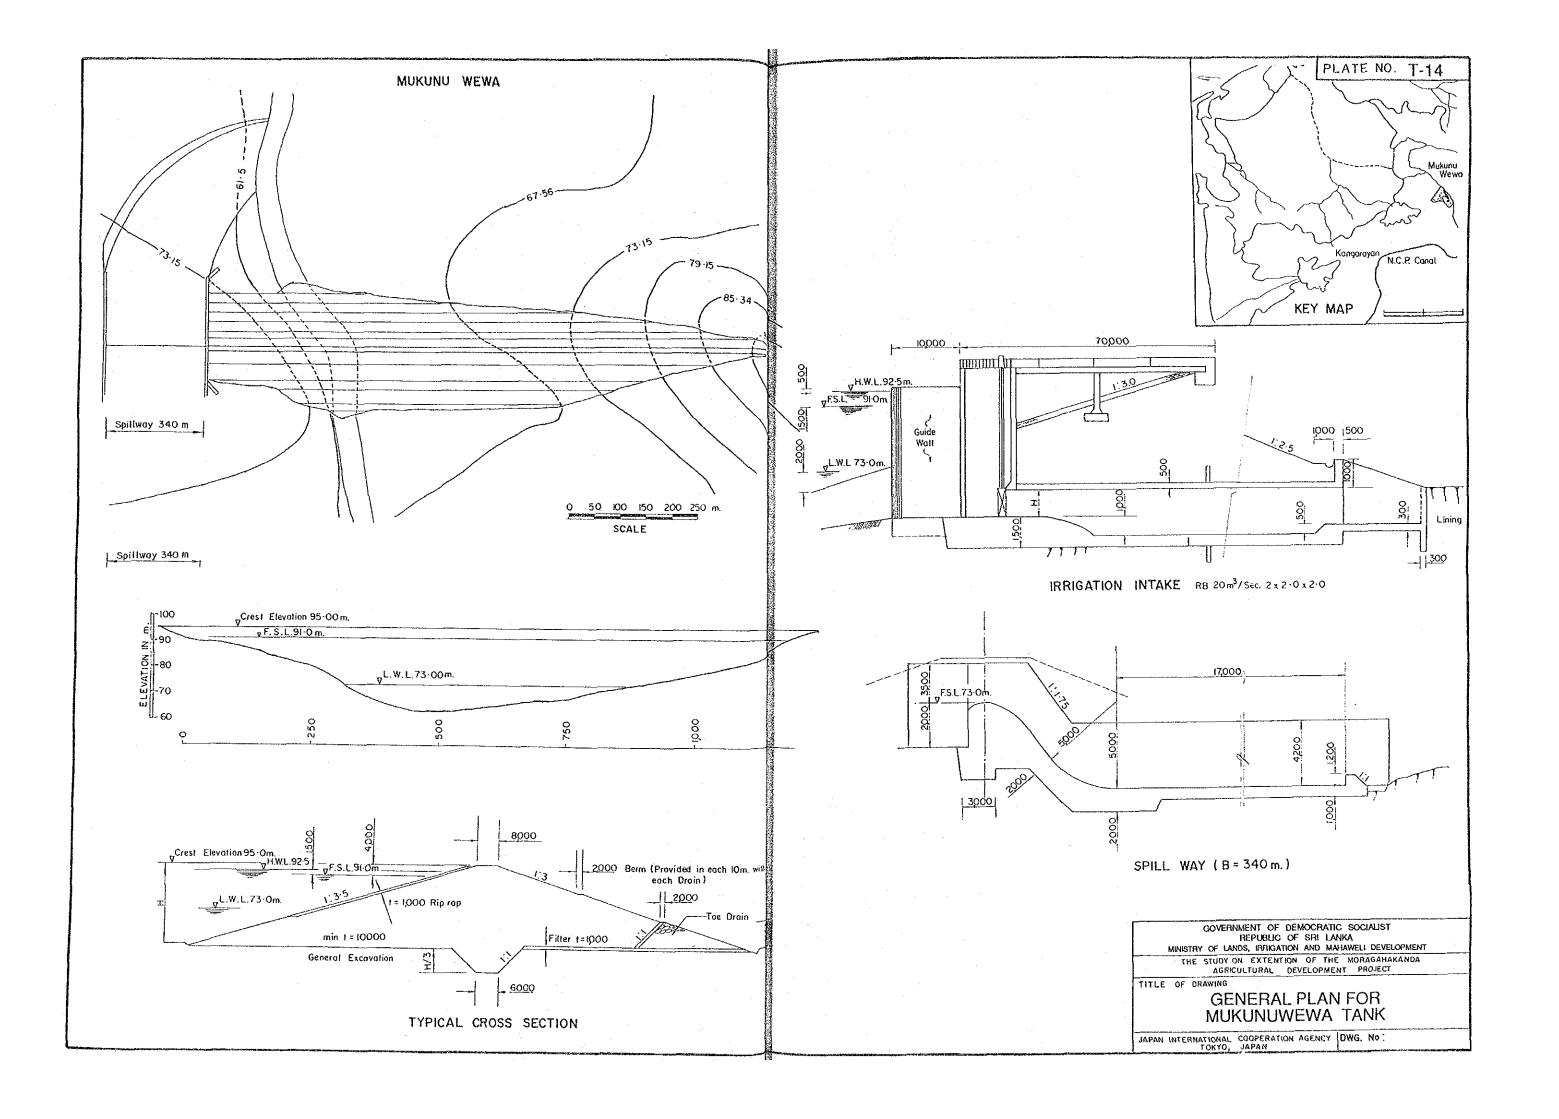

#### LIST OF DRAWINGS

| Plate No. | Title                                     |
|-----------|-------------------------------------------|
|           | IDDICATION TANK                           |
| T-01      | IRRIGATION TANK                           |
|           | Kalu Ganga Dam, Main Dam                  |
| T-02      | Kalu Ganga Dam, Saddle Dam (1)            |
| T-03      | Kalu Ganga Dam, Saddle Dam (2), (3) & (4) |
| T-04      | Kalu Ganga Dam, Saddle Dam (5)            |
| T-05      | Geological Profile of Kalu Ganga Dam Axis |
| Т-06      | General Plan for Yan Oya Tank             |
| T-07      | General Plan for Horowupotana Tank        |
| T-08      | General Plan for Tammannewa Tank          |
| T-09      | General Plan for Malwatu Oya Tank         |
| T-10      | General Plan for Parangi Aru Tank         |
| T-11      | General Plan for Pali Aru Tank            |
| T-12      | General Plan for Kanagarayan Aru Tank     |
| T-13      | General Plan for Kitulgala Tank           |
| T-14      | General Plan for Mukunuwewa Tank          |
| T-15      | General Plan for Gallodai Aru Tank        |
| T-16      | General plan for Maha Oya Tank            |
| T-17      | General Plan for Magalwatawan Tank        |
| T-18      | General plan for Ranbukan Oya Tank        |
| T-19      | General Plan for Galgamuwa Tank           |
|           | IRRIGATION                                |
| I-01      | Irrigation Plan of System F               |
| I-02      | Irrigation Plan of Systems H and IH       |
| I-03      | Irrigation Plan of System I               |
| I-04      | Irrigation Plan of Systems M and MH       |
| I-05      | Irrigation Plan of System J               |
| I-06      | Irrigation Plan of System K               |
| I-07      | Irrigation Plan of System L               |
| I-08      | Irrigation Plan of Gallodai Aru           |
| 1-09      | Irrigation Plan of NWDZ                   |