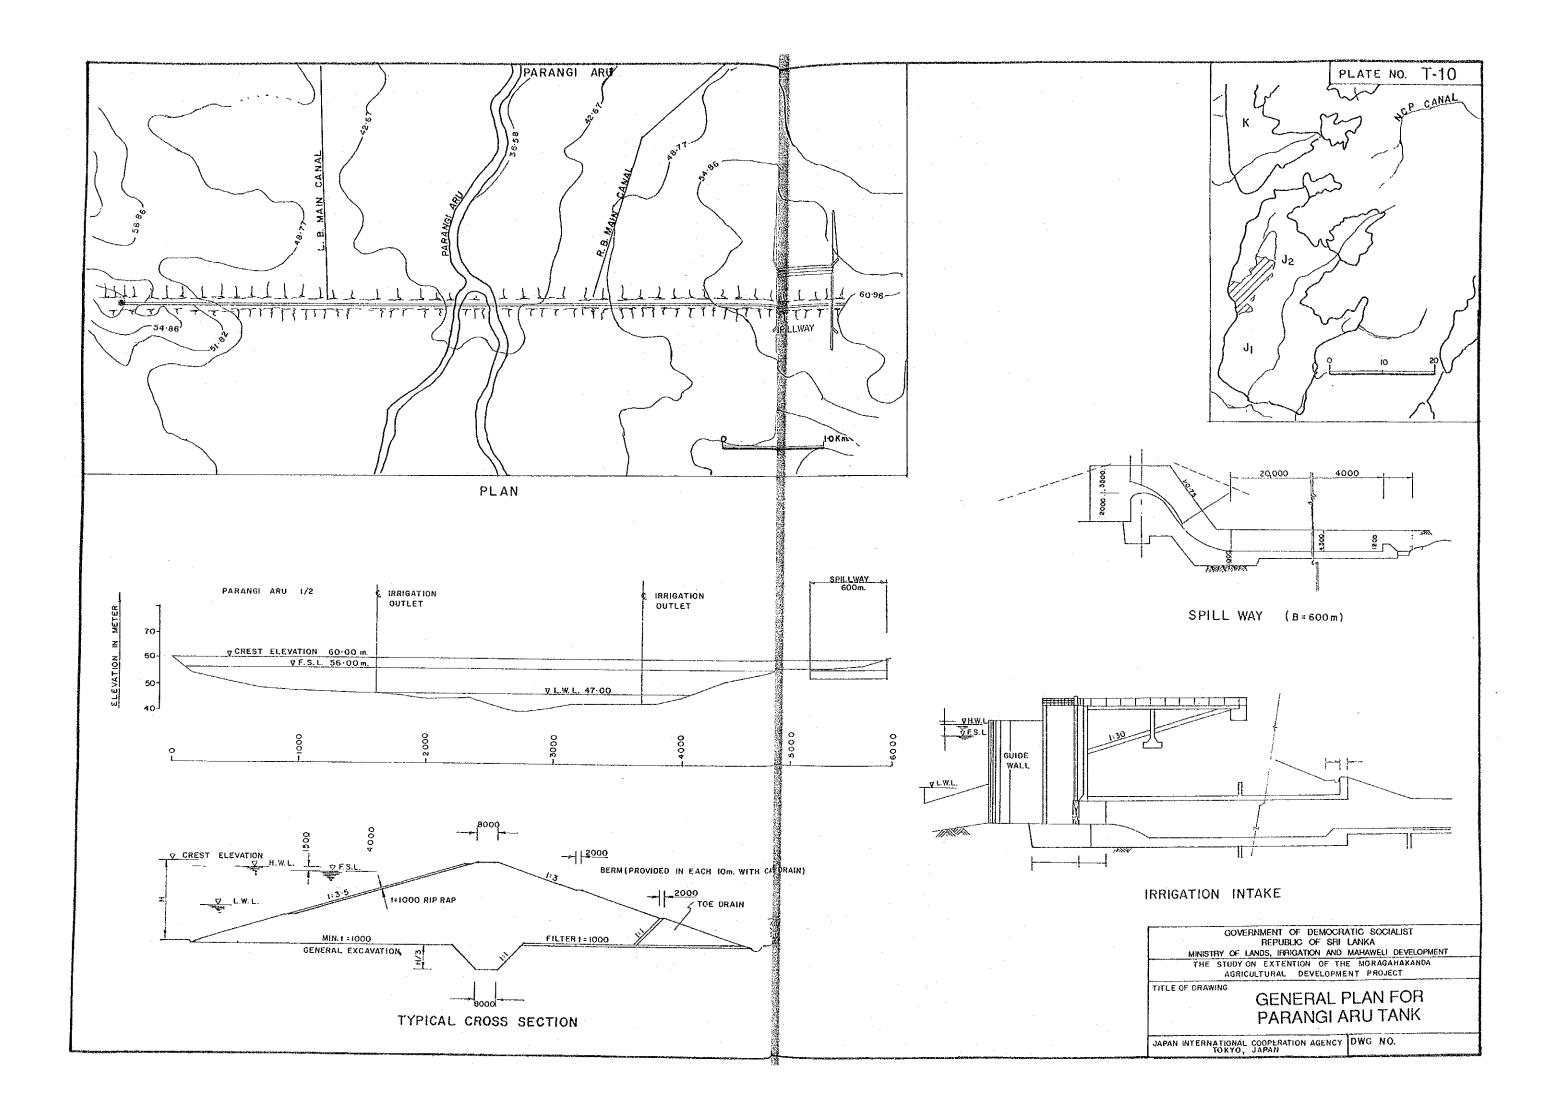

#### LIST OF DRAWINGS

| Plate No. | Title                                     |
|-----------|-------------------------------------------|
|           | IDDICATION TANK                           |
| T-01      | IRRIGATION TANK                           |
|           | Kalu Ganga Dam, Main Dam                  |
| T-02      | Kalu Ganga Dam, Saddle Dam (1)            |
| T-03      | Kalu Ganga Dam, Saddle Dam (2), (3) & (4) |
| T-04      | Kalu Ganga Dam, Saddle Dam (5)            |
| T-05      | Geological Profile of Kalu Ganga Dam Axis |
| Т-06      | General Plan for Yan Oya Tank             |
| T-07      | General Plan for Horowupotana Tank        |
| T-08      | General Plan for Tammannewa Tank          |
| T-09      | General Plan for Malwatu Oya Tank         |
| T-10      | General Plan for Parangi Aru Tank         |
| T-11      | General Plan for Pali Aru Tank            |
| T-12      | General Plan for Kanagarayan Aru Tank     |
| T-13      | General Plan for Kitulgala Tank           |
| T-14      | General Plan for Mukunuwewa Tank          |
| T-15      | General Plan for Gallodai Aru Tank        |
| T-16      | General plan for Maha Oya Tank            |
| T-17      | General Plan for Magalwatawan Tank        |
| T-18      | General plan for Ranbukan Oya Tank        |
| T-19      | General Plan for Galgamuwa Tank           |
|           | IRRIGATION                                |
| I-01      | Irrigation Plan of System F               |
| I-02      | Irrigation Plan of Systems H and IH       |
| I-03      | Irrigation Plan of System I               |
| I-04      | Irrigation Plan of Systems M and MH       |
| I-05      | Irrigation Plan of System J               |
| I-06      | Irrigation Plan of System K               |
| I-07      | Irrigation Plan of System L               |
| I-08      | Irrigation Plan of Gallodai Aru           |
| 1-09      | Irrigation Plan of NWDZ                   |