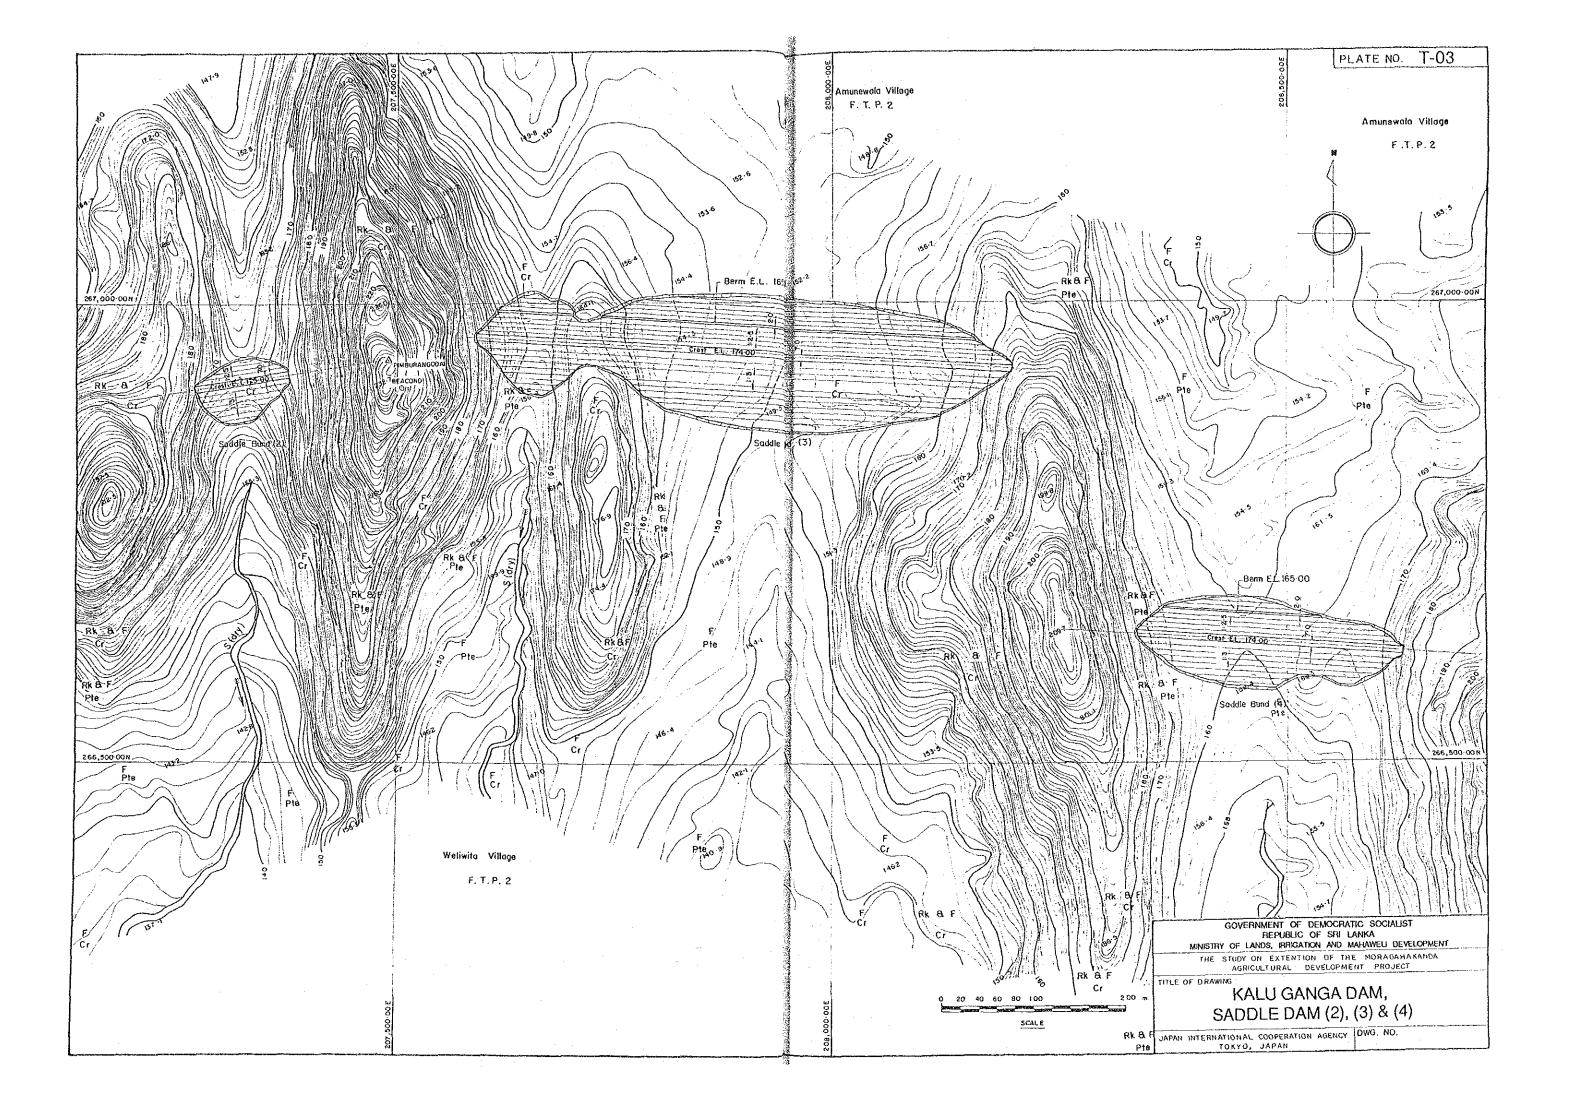

#### LIST OF DRAWINGS

| Plate No. | Title                                     |
|-----------|-------------------------------------------|
|           | IDDICATION TANK                           |
| T-01      | IRRIGATION TANK                           |
|           | Kalu Ganga Dam, Main Dam                  |
| T-02      | Kalu Ganga Dam, Saddle Dam (1)            |
| T-03      | Kalu Ganga Dam, Saddle Dam (2), (3) & (4) |
| T-04      | Kalu Ganga Dam, Saddle Dam (5)            |
| T-05      | Geological Profile of Kalu Ganga Dam Axis |
| Т-06      | General Plan for Yan Oya Tank             |
| T-07      | General Plan for Horowupotana Tank        |
| T-08      | General Plan for Tammannewa Tank          |
| T-09      | General Plan for Malwatu Oya Tank         |
| T-10      | General Plan for Parangi Aru Tank         |
| T-11      | General Plan for Pali Aru Tank            |
| T-12      | General Plan for Kanagarayan Aru Tank     |
| T-13      | General Plan for Kitulgala Tank           |
| T-14      | General Plan for Mukunuwewa Tank          |
| T-15      | General Plan for Gallodai Aru Tank        |
| T-16      | General plan for Maha Oya Tank            |
| T-17      | General Plan for Magalwatawan Tank        |
| T-18      | General plan for Ranbukan Oya Tank        |
| T-19      | General Plan for Galgamuwa Tank           |
|           | IRRIGATION                                |
| I-01      | Irrigation Plan of System F               |
| I-02      | Irrigation Plan of Systems H and IH       |
| I-03      | Irrigation Plan of System I               |
| I-04      | Irrigation Plan of Systems M and MH       |
| I-05      | Irrigation Plan of System J               |
| I-06      | Irrigation Plan of System K               |
| I-07      | Irrigation Plan of System L               |
| I-08      | Irrigation Plan of Gallodai Aru           |
| 1-09      | Irrigation Plan of NWDZ                   |