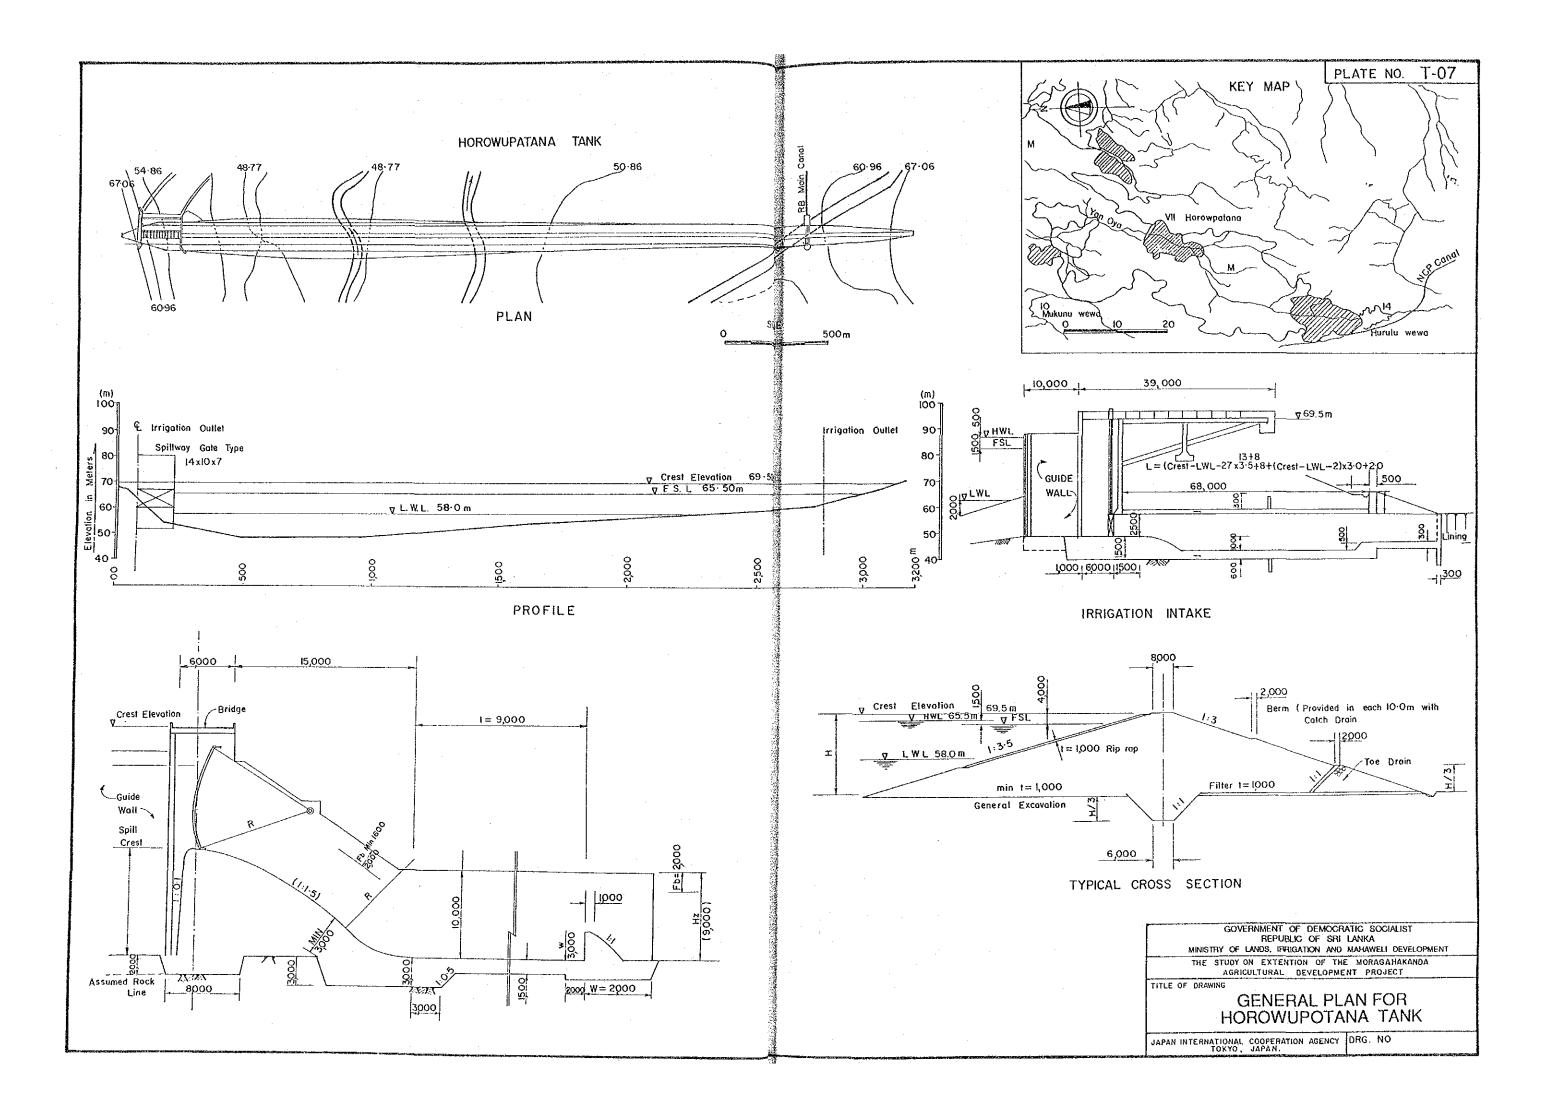

#### LIST OF DRAWINGS

| Plate No. | Title                                     |
|-----------|-------------------------------------------|
|           | IDDICATION TANK                           |
| T-01      | IRRIGATION TANK                           |
|           | Kalu Ganga Dam, Main Dam                  |
| T-02      | Kalu Ganga Dam, Saddle Dam (1)            |
| T-03      | Kalu Ganga Dam, Saddle Dam (2), (3) & (4) |
| T-04      | Kalu Ganga Dam, Saddle Dam (5)            |
| T-05      | Geological Profile of Kalu Ganga Dam Axis |
| Т-06      | General Plan for Yan Oya Tank             |
| T-07      | General Plan for Horowupotana Tank        |
| T-08      | General Plan for Tammannewa Tank          |
| T-09      | General Plan for Malwatu Oya Tank         |
| T-10      | General Plan for Parangi Aru Tank         |
| T-11      | General Plan for Pali Aru Tank            |
| T-12      | General Plan for Kanagarayan Aru Tank     |
| T-13      | General Plan for Kitulgala Tank           |
| T-14      | General Plan for Mukunuwewa Tank          |
| T-15      | General Plan for Gallodai Aru Tank        |
| T-16      | General plan for Maha Oya Tank            |
| T-17      | General Plan for Magalwatawan Tank        |
| T-18      | General plan for Ranbukan Oya Tank        |
| T-19      | General Plan for Galgamuwa Tank           |
|           | IRRIGATION                                |
| I-01      | Irrigation Plan of System F               |
| I-02      | Irrigation Plan of Systems H and IH       |
| I-03      | Irrigation Plan of System I               |
| I-04      | Irrigation Plan of Systems M and MH       |
| I-05      | Irrigation Plan of System J               |
| I-06      | Irrigation Plan of System K               |
| I-07      | Irrigation Plan of System L               |
| I-08      | Irrigation Plan of Gallodai Aru           |
| 1-09      | Irrigation Plan of NWDZ                   |