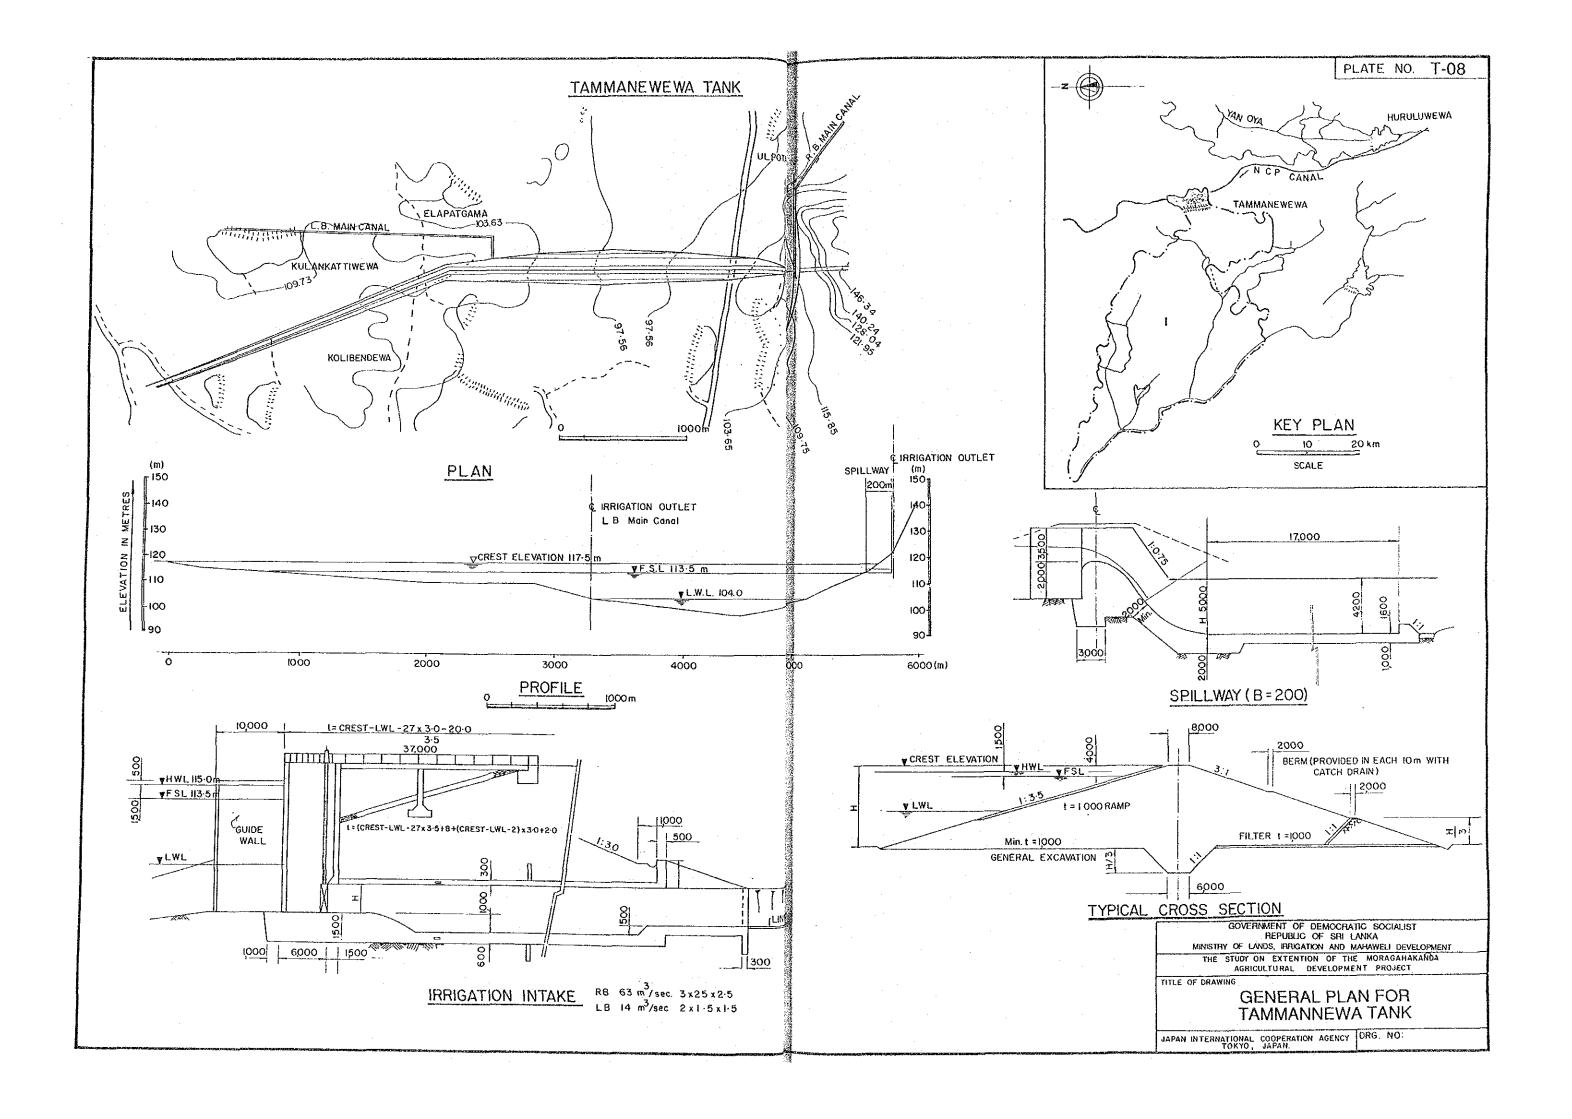

#### LIST OF DRAWINGS

| Plate No. | Title                                     |
|-----------|-------------------------------------------|
|           | IDDICATION TANK                           |
| T-01      | IRRIGATION TANK                           |
|           | Kalu Ganga Dam, Main Dam                  |
| T-02      | Kalu Ganga Dam, Saddle Dam (1)            |
| T-03      | Kalu Ganga Dam, Saddle Dam (2), (3) & (4) |
| T-04      | Kalu Ganga Dam, Saddle Dam (5)            |
| T-05      | Geological Profile of Kalu Ganga Dam Axis |
| Т-06      | General Plan for Yan Oya Tank             |
| T-07      | General Plan for Horowupotana Tank        |
| T-08      | General Plan for Tammannewa Tank          |
| T-09      | General Plan for Malwatu Oya Tank         |
| T-10      | General Plan for Parangi Aru Tank         |
| T-11      | General Plan for Pali Aru Tank            |
| T-12      | General Plan for Kanagarayan Aru Tank     |
| T-13      | General Plan for Kitulgala Tank           |
| T-14      | General Plan for Mukunuwewa Tank          |
| T-15      | General Plan for Gallodai Aru Tank        |
| T-16      | General plan for Maha Oya Tank            |
| T-17      | General Plan for Magalwatawan Tank        |
| T-18      | General plan for Ranbukan Oya Tank        |
| T-19      | General Plan for Galgamuwa Tank           |
|           | IRRIGATION                                |
| I-01      | Irrigation Plan of System F               |
| I-02      | Irrigation Plan of Systems H and IH       |
| I-03      | Irrigation Plan of System I               |
| I-04      | Irrigation Plan of Systems M and MH       |
| I-05      | Irrigation Plan of System J               |
| I-06      | Irrigation Plan of System K               |
| I-07      | Irrigation Plan of System L               |
| I-08      | Irrigation Plan of Gallodai Aru           |
| 1-09      | Irrigation Plan of NWDZ                   |