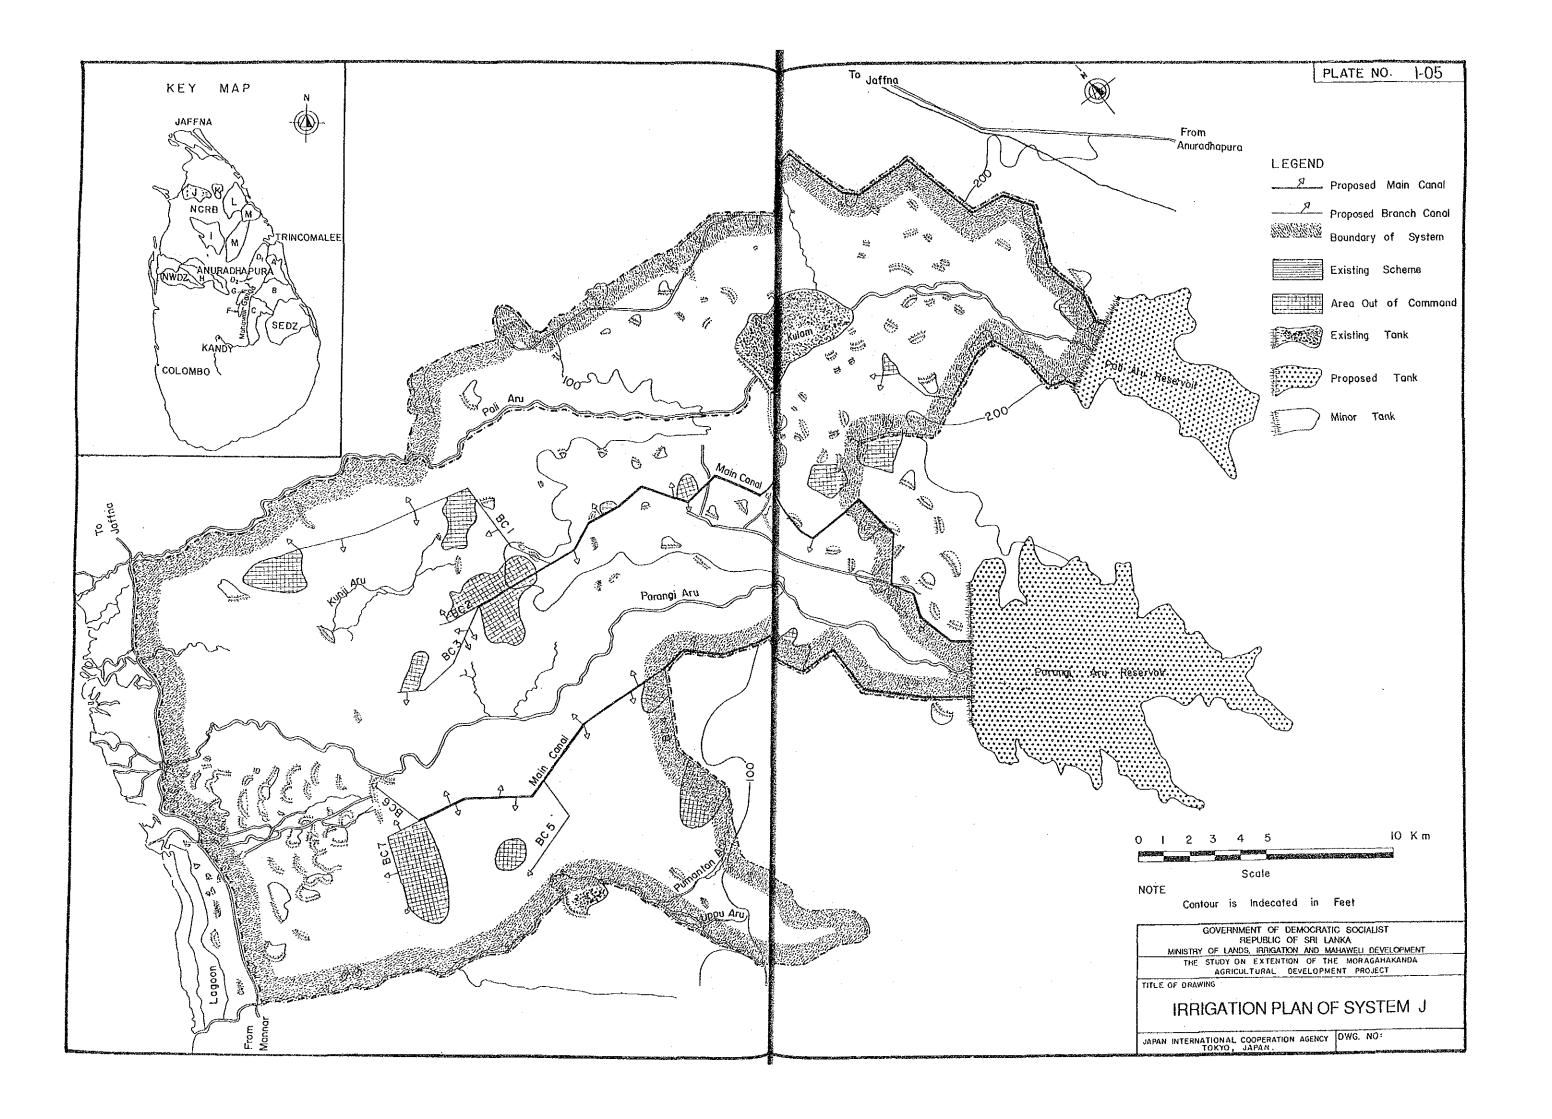

#### LIST OF DRAWINGS

| Plate No. | Title                                     |
|-----------|-------------------------------------------|
|           | IDDICATION TANK                           |
| T-01      | IRRIGATION TANK                           |
|           | Kalu Ganga Dam, Main Dam                  |
| T-02      | Kalu Ganga Dam, Saddle Dam (1)            |
| T-03      | Kalu Ganga Dam, Saddle Dam (2), (3) & (4) |
| T-04      | Kalu Ganga Dam, Saddle Dam (5)            |
| T-05      | Geological Profile of Kalu Ganga Dam Axis |
| Т-06      | General Plan for Yan Oya Tank             |
| T-07      | General Plan for Horowupotana Tank        |
| T-08      | General Plan for Tammannewa Tank          |
| T-09      | General Plan for Malwatu Oya Tank         |
| T-10      | General Plan for Parangi Aru Tank         |
| T-11      | General Plan for Pali Aru Tank            |
| T-12      | General Plan for Kanagarayan Aru Tank     |
| T-13      | General Plan for Kitulgala Tank           |
| T-14      | General Plan for Mukunuwewa Tank          |
| T-15      | General Plan for Gallodai Aru Tank        |
| T-16      | General plan for Maha Oya Tank            |
| T-17      | General Plan for Magalwatawan Tank        |
| T-18      | General plan for Ranbukan Oya Tank        |
| T-19      | General Plan for Galgamuwa Tank           |
|           | IRRIGATION                                |
| I-01      | Irrigation Plan of System F               |
| I-02      | Irrigation Plan of Systems H and IH       |
| I-03      | Irrigation Plan of System I               |
| I-04      | Irrigation Plan of Systems M and MH       |
| I-05      | Irrigation Plan of System J               |
| I-06      | Irrigation Plan of System K               |
| I-07      | Irrigation Plan of System L               |
| I-08      | Irrigation Plan of Gallodai Aru           |
| 1-09      | Irrigation Plan of NWDZ                   |