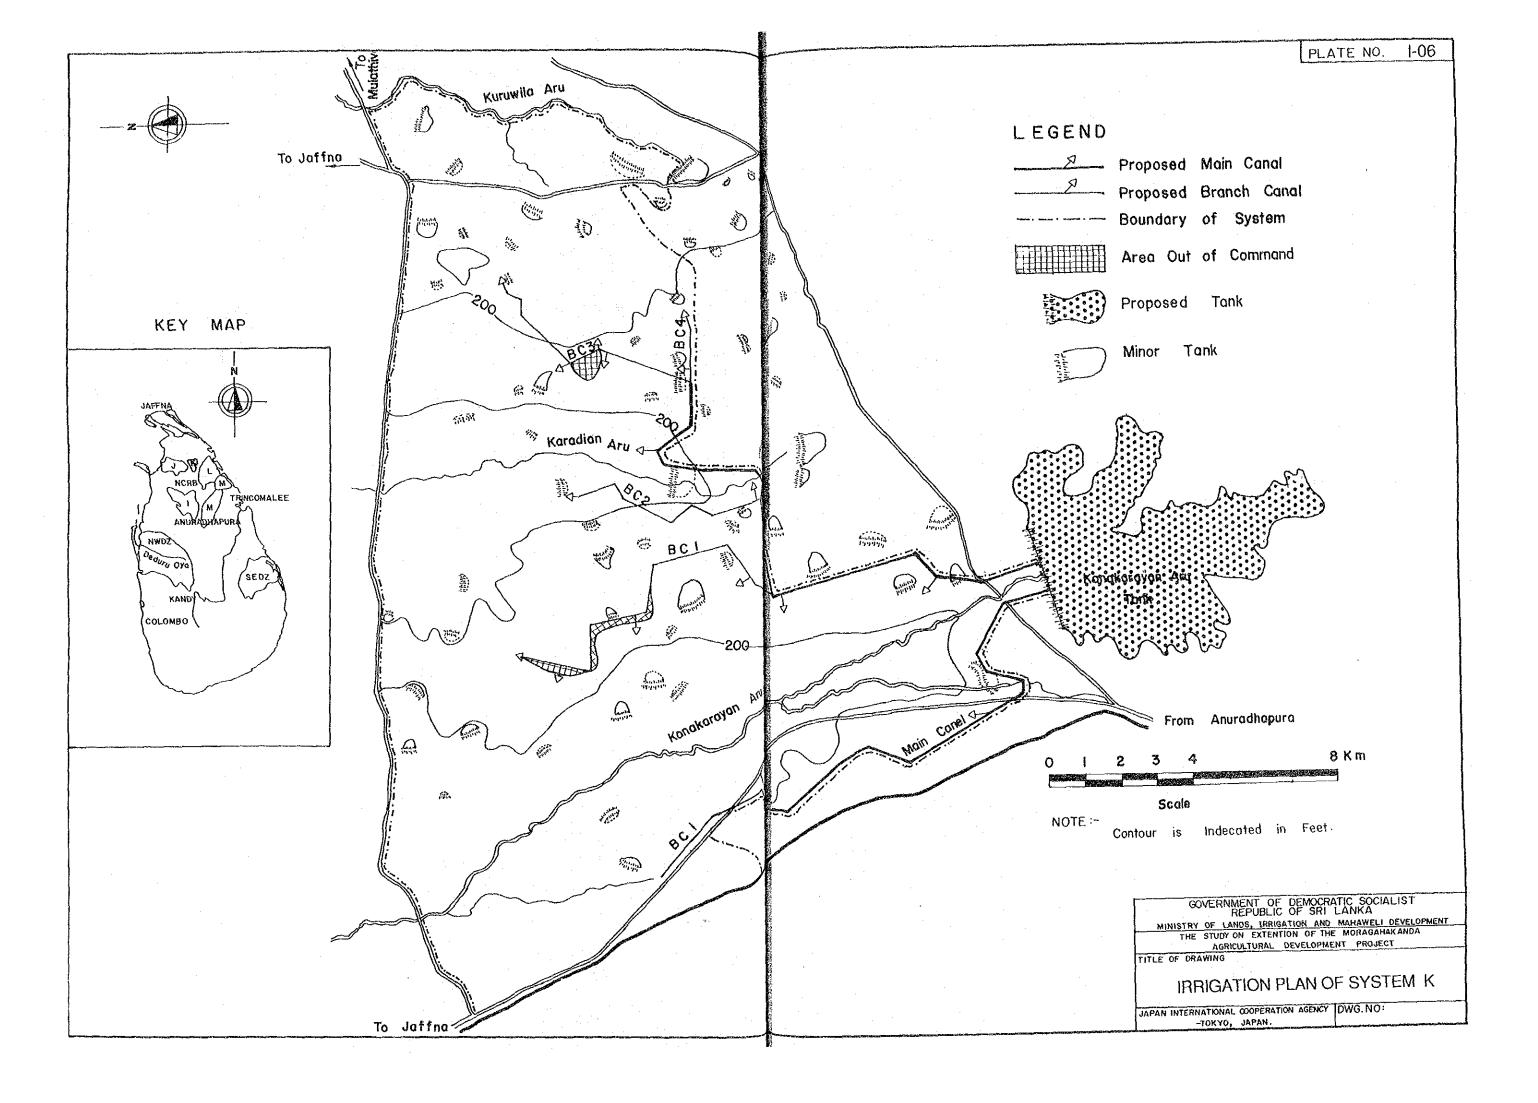

#### LIST OF DRAWINGS

| Plate No. | Title                                     |
|-----------|-------------------------------------------|
|           | IDDICATION TANK                           |
| T-01      | IRRIGATION TANK                           |
|           | Kalu Ganga Dam, Main Dam                  |
| T-02      | Kalu Ganga Dam, Saddle Dam (1)            |
| T-03      | Kalu Ganga Dam, Saddle Dam (2), (3) & (4) |
| T-04      | Kalu Ganga Dam, Saddle Dam (5)            |
| T-05      | Geological Profile of Kalu Ganga Dam Axis |
| Т-06      | General Plan for Yan Oya Tank             |
| T-07      | General Plan for Horowupotana Tank        |
| T-08      | General Plan for Tammannewa Tank          |
| T-09      | General Plan for Malwatu Oya Tank         |
| T-10      | General Plan for Parangi Aru Tank         |
| T-11      | General Plan for Pali Aru Tank            |
| T-12      | General Plan for Kanagarayan Aru Tank     |
| T-13      | General Plan for Kitulgala Tank           |
| T-14      | General Plan for Mukunuwewa Tank          |
| T-15      | General Plan for Gallodai Aru Tank        |
| T-16      | General plan for Maha Oya Tank            |
| T-17      | General Plan for Magalwatawan Tank        |
| T-18      | General plan for Ranbukan Oya Tank        |
| T-19      | General Plan for Galgamuwa Tank           |
|           | IRRIGATION                                |
| I-01      | Irrigation Plan of System F               |
| I-02      | Irrigation Plan of Systems H and IH       |
| I-03      | Irrigation Plan of System I               |
| I-04      | Irrigation Plan of Systems M and MH       |
| I-05      | Irrigation Plan of System J               |
| I-06      | Irrigation Plan of System K               |
| I-07      | Irrigation Plan of System L               |
| I-08      | Irrigation Plan of Gallodai Aru           |
| 1-09      | Irrigation Plan of NWDZ                   |