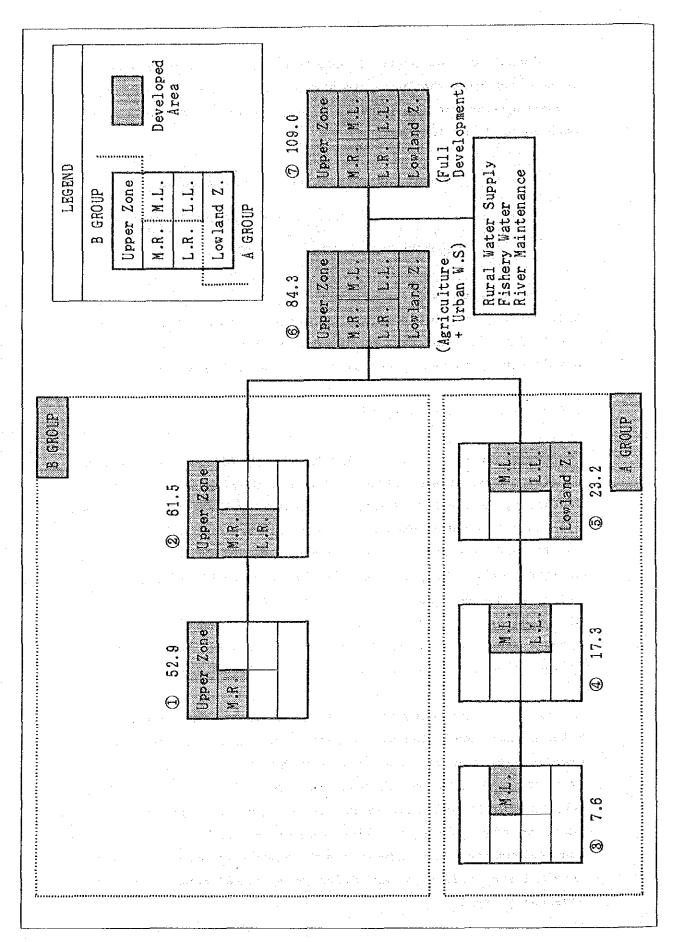

m the proposed storage dams. Waters released from the proposed dams are either diverted at the intake facility (diversion dam) and conveyed through pipeline by gravity, or lifted up at the pumping station to be installed along the main course of the Chanthaburi river.

Project facilities are classified into two categories; i.e. main facility and terminal facility. Main facility comprises storage dam, diversion dam, main conveyance pipeline up to about 200 ha of commandable area, barrage for river water level control, main pumping station and regulating reservoir, whilst terminal facility involves other pumping facility, lateral and sub-lateral pipeline, connection pipeline to link orchard grower's farmpond, and terminal-end irrigation facilities to be consolidated in the developing area.



### (1) Site Selection of Storage Dam

Among 19 damsites which were preliminary selected in the first phase field survey, the following four damsites are proposed for implementation.

| Dam No. | Live Storage<br>Capacity (MCM) | Dam Volume<br>(cu.m) | Storage<br>Efficiency |
|---------|--------------------------------|----------------------|-----------------------|
| No.1    | 29.74                          | 6,600,000            | 4.5                   |
| No.4    | 41.70                          | 5,020,000            | 8.3                   |
| No.5    | 13.85                          | 650,000              | 21.3                  |
| No.9    | 28.95                          | 910,000              | 31.8                  |
| Total   | 114.24                         |