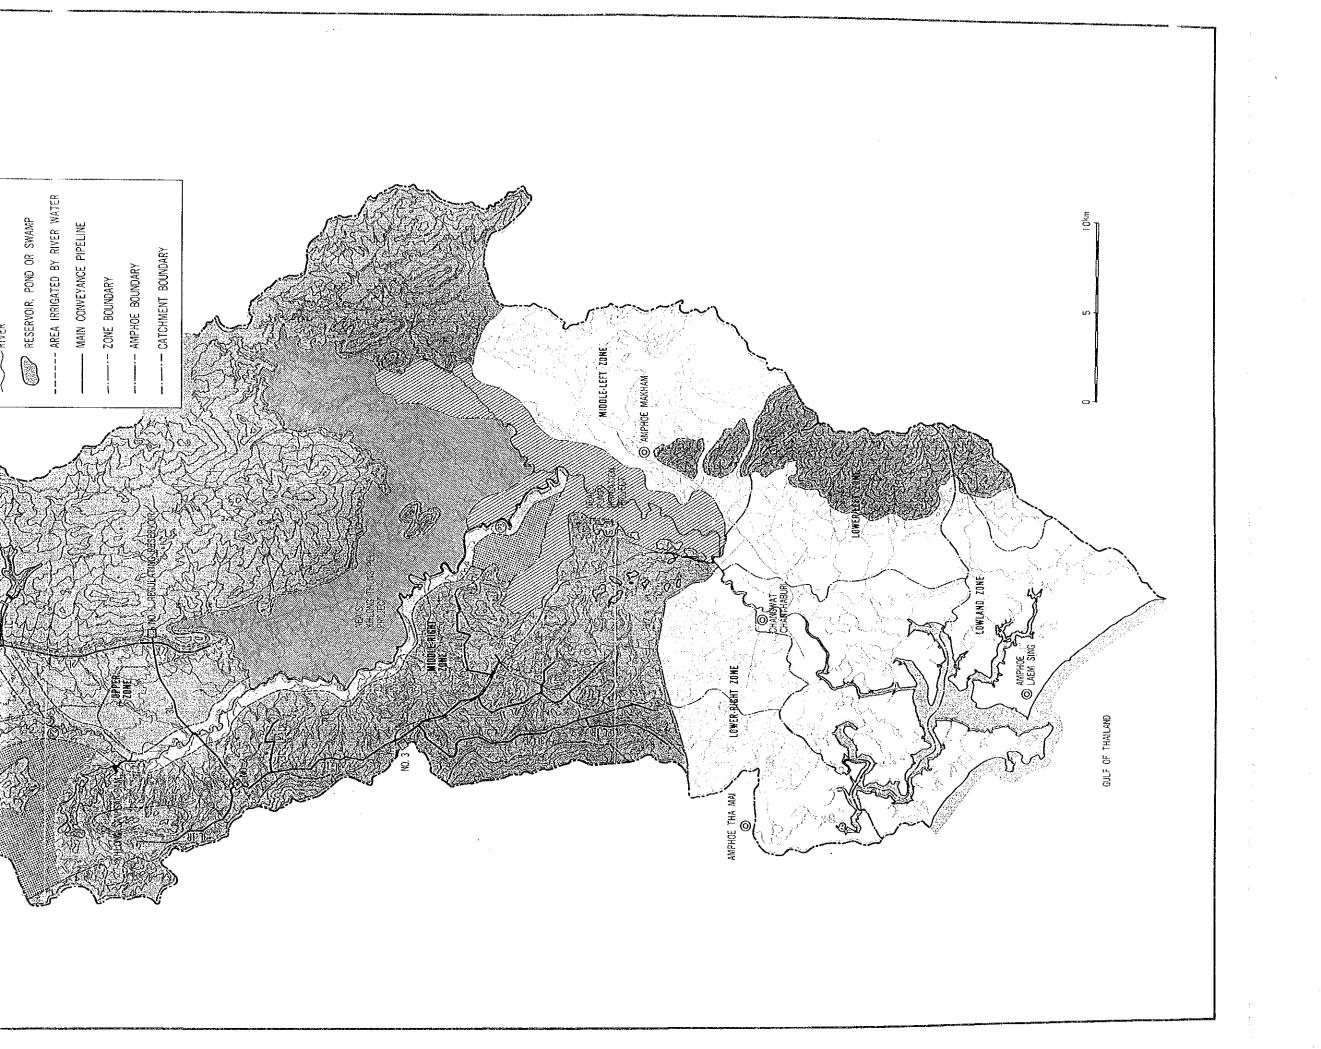

# PROJECT LOCATION MAP KHLONG TA JU DAM UPPER ZONE AMPHOE PONG NAM RON 'S KHLONG THUNG PEL PROJECT MIDDLE RIGHT ZONE MIDDLE LEFT ZONE NEA'S PUMP TRRIGATION PROJECT LOWER RIGHT ZONE LOWER LEFT ZONE LEGEND LOWLAND ZONE GULF OF THAILAND AMPHOE LAEM SING BOUNDARY OF SUBPROJECT ZONE