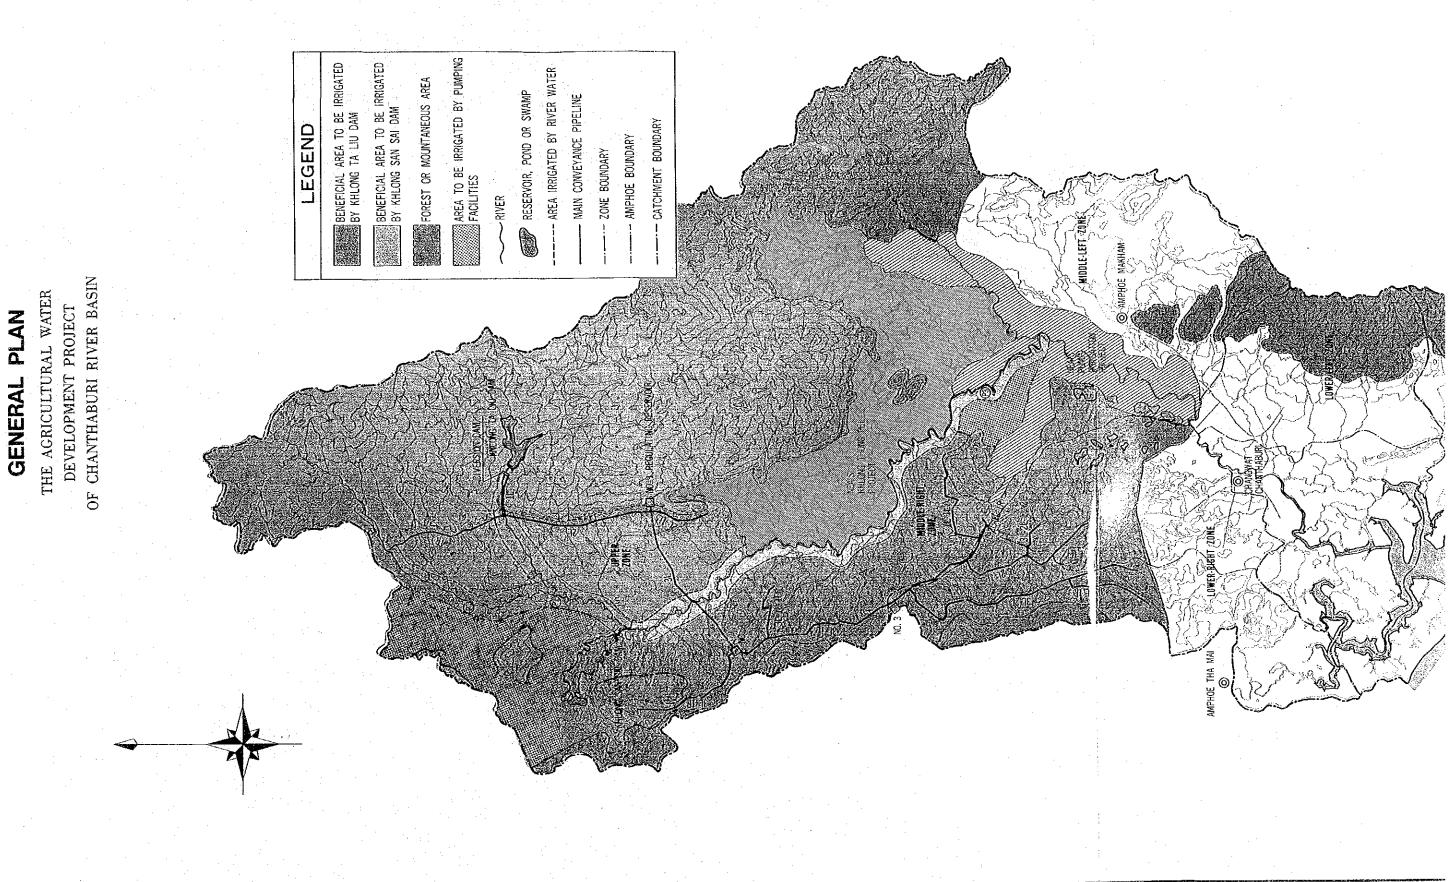

# PROJECT LOCATION MAP KHLONG TA JU DAM UPPER ZONE AMPHOE PONG NAM RON 'S KHLONG THUNG PEL PROJECT MIDDLE RIGHT ZONE MIDDLE LEFT ZONE NEA'S PUMP TRRIGATION PROJECT LOWER RIGHT ZONE LOWER LEFT ZONE LEGEND LOWLAND ZONE GULF OF THAILAND AMPHOE LAEM SING BOUNDARY OF SUBPROJECT ZONE