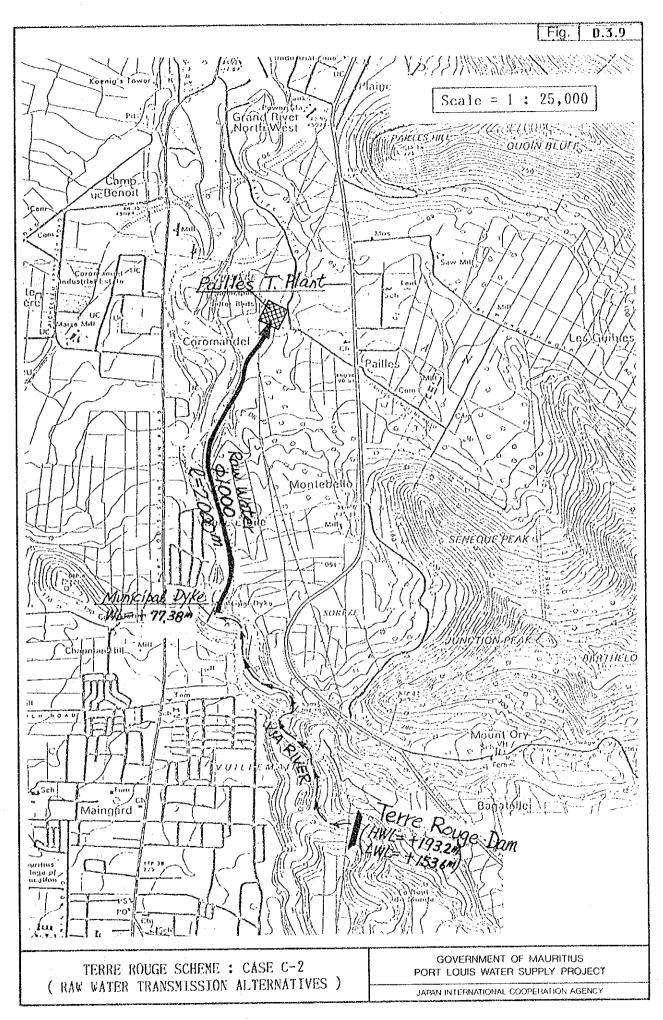

00      | 201          | 6H/          | <b>О</b>    | 0            | 0                   | 0        | 3,74        | 3,74                   | 73,59            | 39,84        | 5,37                                    |
| 31      | 201          | /20          | 0           | 0.           | Ö                   | 0        | 6,17        | 6,17                   | 18,18            | 82,01        | 57,38                                   |
|         |              |              |             |              |                     |          |             |                        |                  |              |                                         |

Loan Condition for Foreign Portion : Interest rate = Repayment period = Grace period =

7.0 % 20 years 6 years

## FIGURES