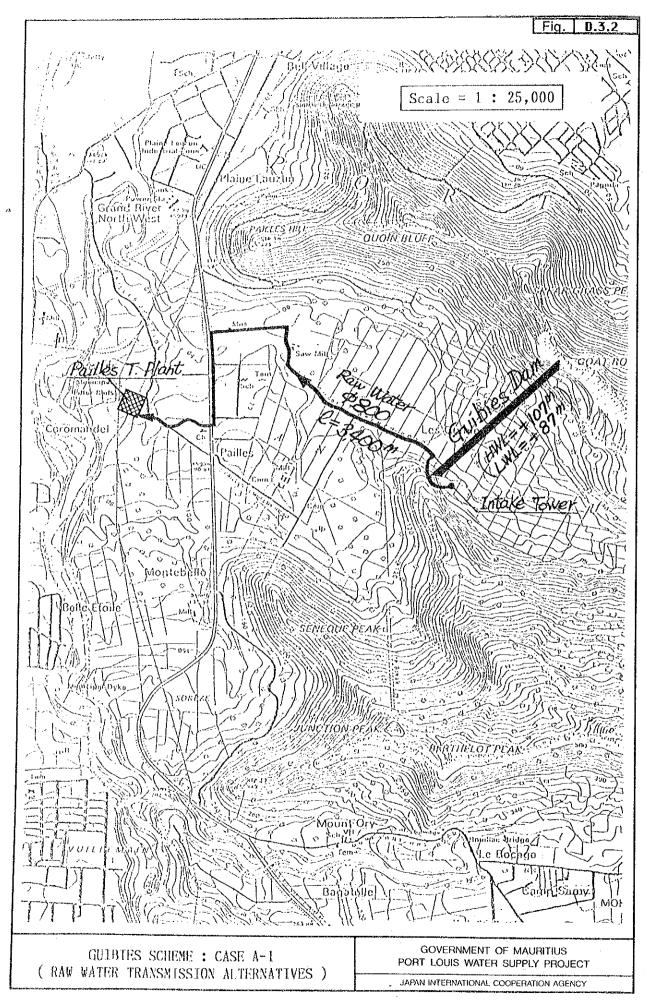

|
| 00      | 201          | 6H/          | <b>О</b>    | 0            | 0                   | 0        | 3,74        | 3,74                   | 73,59            | 39,84        | 5,37                                    |
| 31      | 201          | /20          | 0           | 0.           | Ö                   | 0        | 6,17        | 6,17                   | 18,18            | 82,01        | 57,38                                   |
|         |              |              |             |              |                     |          |             |                        |                  |              |                                         |

Loan Condition for Foreign Portion : Interest rate = Repayment period = Grace period =

7.0 % 20 years 6 years

## FIGURES