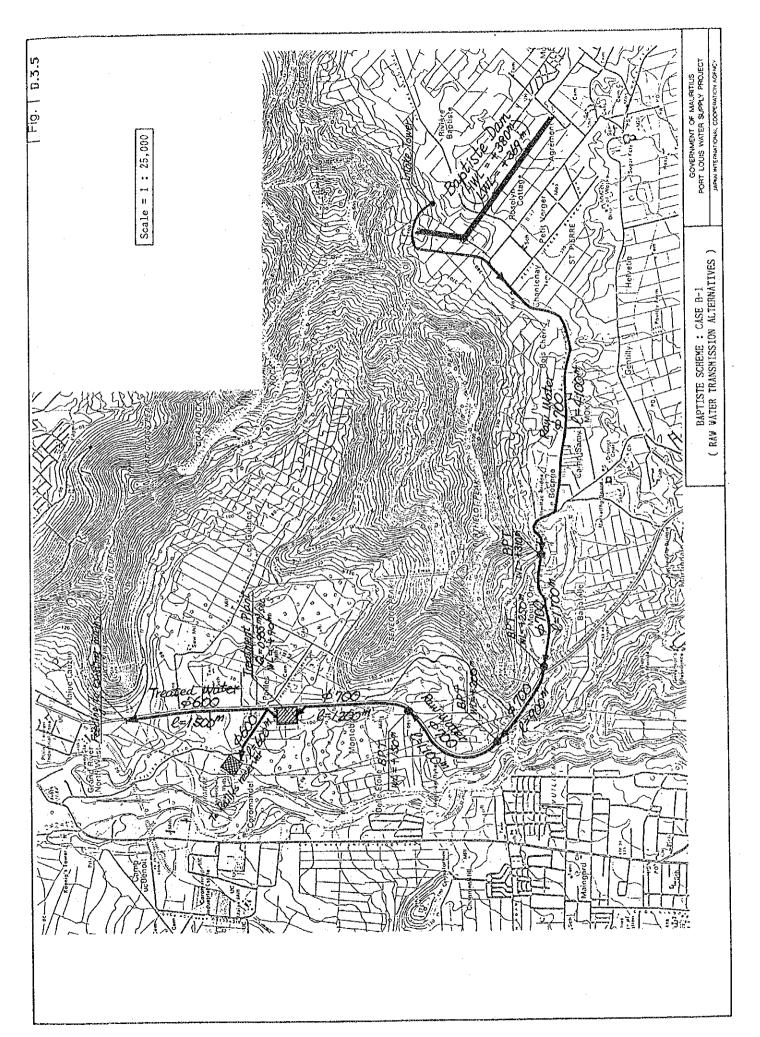

|
| 00      | 201          | 6H/          | <b>О</b>    | 0            | 0                   | 0        | 3,74        | 3,74                   | 73,59            | 39,84        | 5,37                                    |
| 31      | 201          | /20          | 0           | 0.           | Ö                   | 0        | 6,17        | 6,17                   | 18,18            | 82,01        | 57,38                                   |
|         |              |              |             |              |                     |          |             |                        |                  |              |                                         |

Loan Condition for Foreign Portion : Interest rate = Repayment period = Grace period =

7.0 % 20 years 6 years

## FIGURES