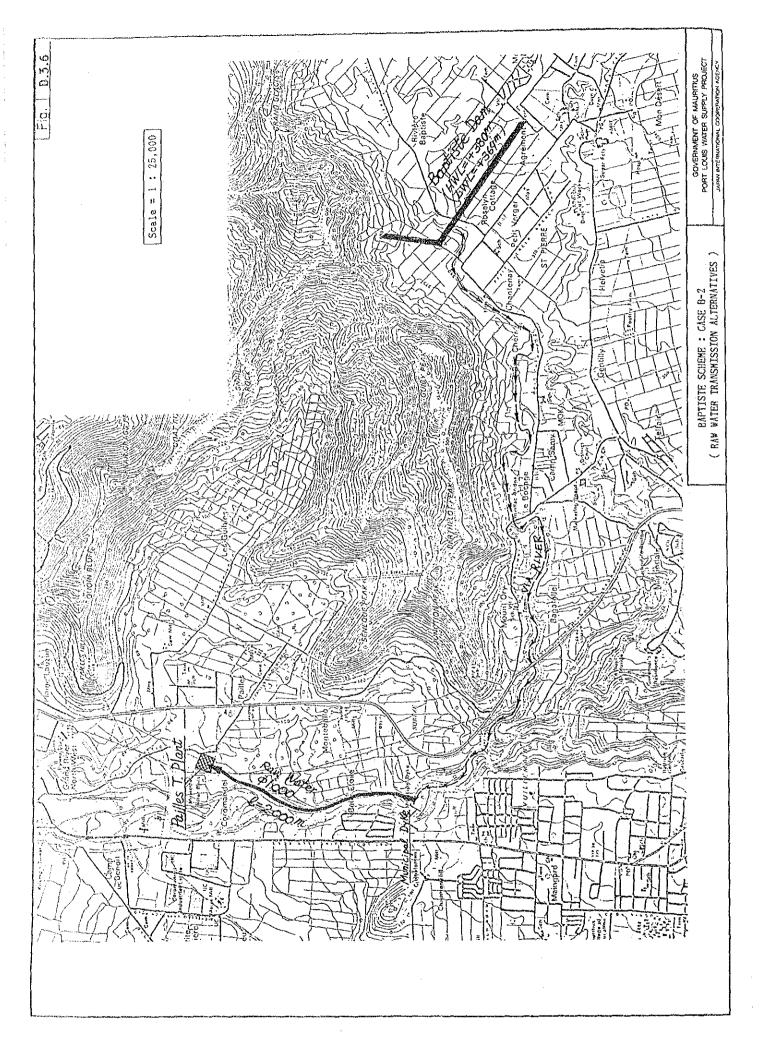

|
| 00      | 201          | 6H/          | <b>О</b>    | 0            | 0                   | 0        | 3,74        | 3,74                   | 73,59            | 39,84        | 5,37                                    |
| 31      | 201          | /20          | 0           | 0.           | Ö                   | 0        | 6,17        | 6,17                   | 18,18            | 82,01        | 57,38                                   |
|         |              |              |             |              |                     |          |             |                        |                  |              |                                         |

Loan Condition for Foreign Portion : Interest rate = Repayment period = Grace period =

7.0 % 20 years 6 years

## FIGURES