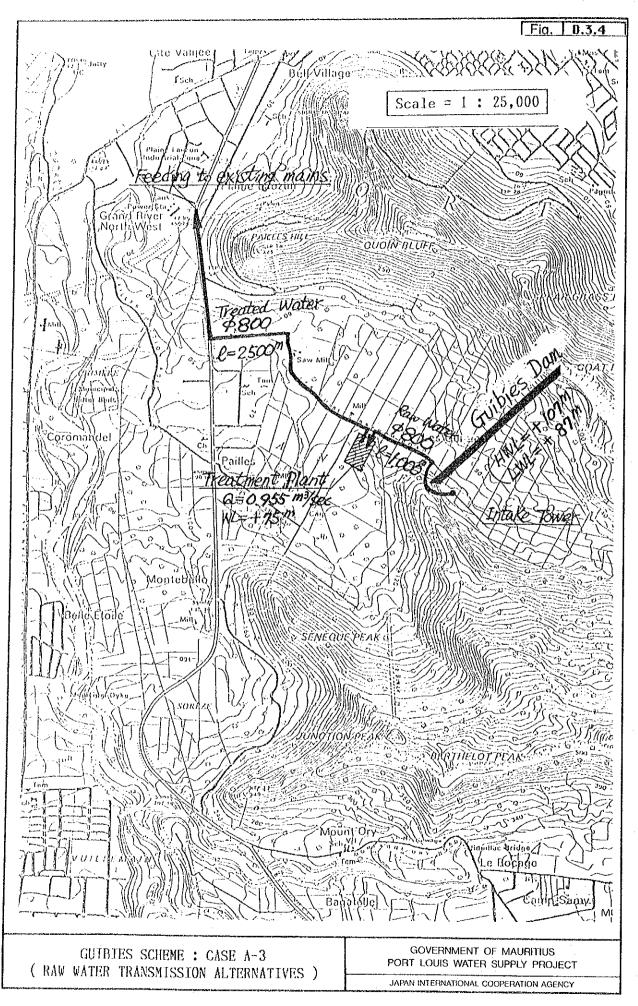

|
| 00      | 201          | 6H/          | <b>О</b>    | 0            | 0                   | 0        | 3,74        | 3,74                   | 73,59            | 39,84        | 5,37                                    |
| 31      | 201          | /20          | 0           | 0.           | Ö                   | 0        | 6,17        | 6,17                   | 18,18            | 82,01        | 57,38                                   |
|         |              |              |             |              |                     |          |             |                        |                  |              |                                         |

Loan Condition for Foreign Portion : Interest rate = Repayment period = Grace period =

7.0 % 20 years 6 years

## FIGURES