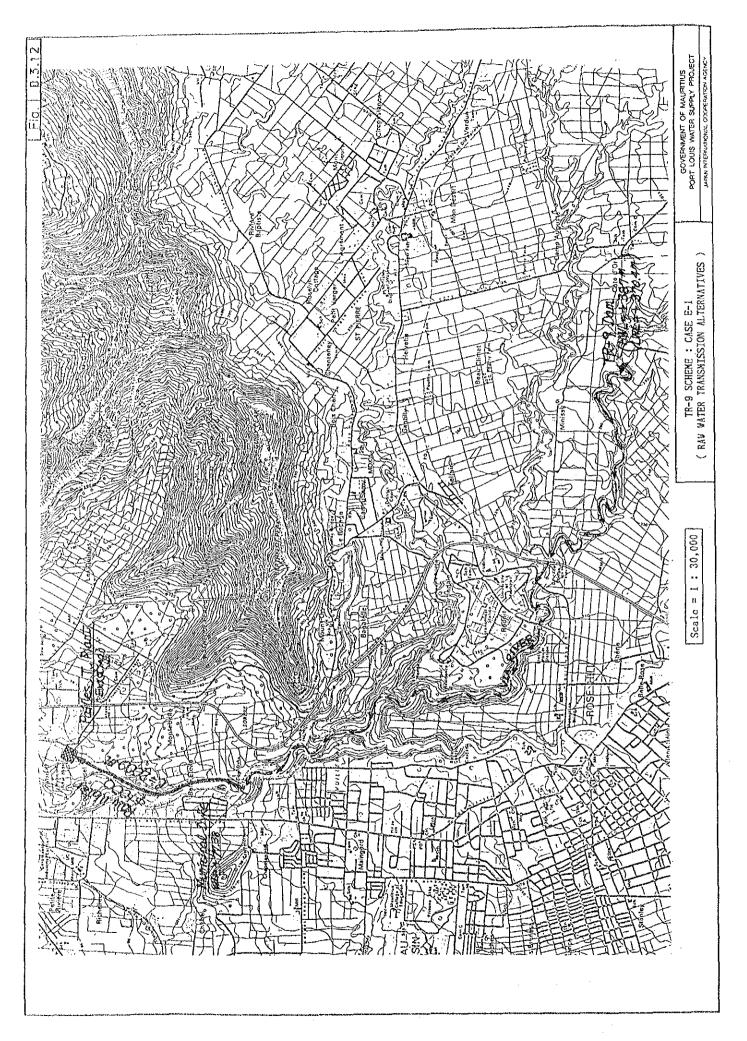

| 201          | 6H/          | <b>О</b>    | 0            | 0                   | 0        | 3,74        | 3,74                   | 73,59            | 39,84        | 5,37                                    |
| 31      | 201          | /20          | 0           | 0.           | Ö                   | 0        | 6,17        | 6,17                   | 18,18            | 82,01        | 57,38                                   |
|         |              |              |             |              |                     |          |             |                        |                  |              |                                         |

Loan Condition for Foreign Portion : Interest rate = Repayment period = Grace period =

7.0 % 20 years 6 years

## FIGURES