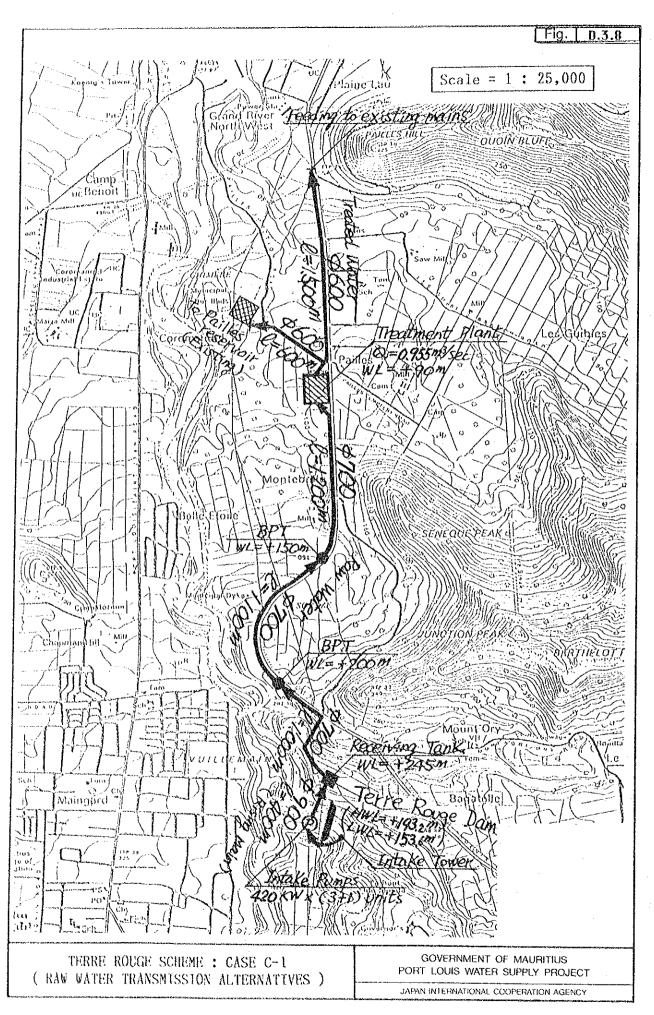

| 00      | 201          | 6H/          | <b>О</b>    | 0            | 0                   | 0        | 3,74        | 3,74                   | 73,59            | 39,84        | 5,37                                    |
| 31      | 201          | /20          | 0           | 0.           | Ö                   | 0        | 6,17        | 6,17                   | 18,18            | 82,01        | 57,38                                   |
|         |              |              |             |              |                     |          |             |                        |                  |              |                                         |

Loan Condition for Foreign Portion : Interest rate = Repayment period = Grace period =

7.0 % 20 years 6 years

## FIGURES