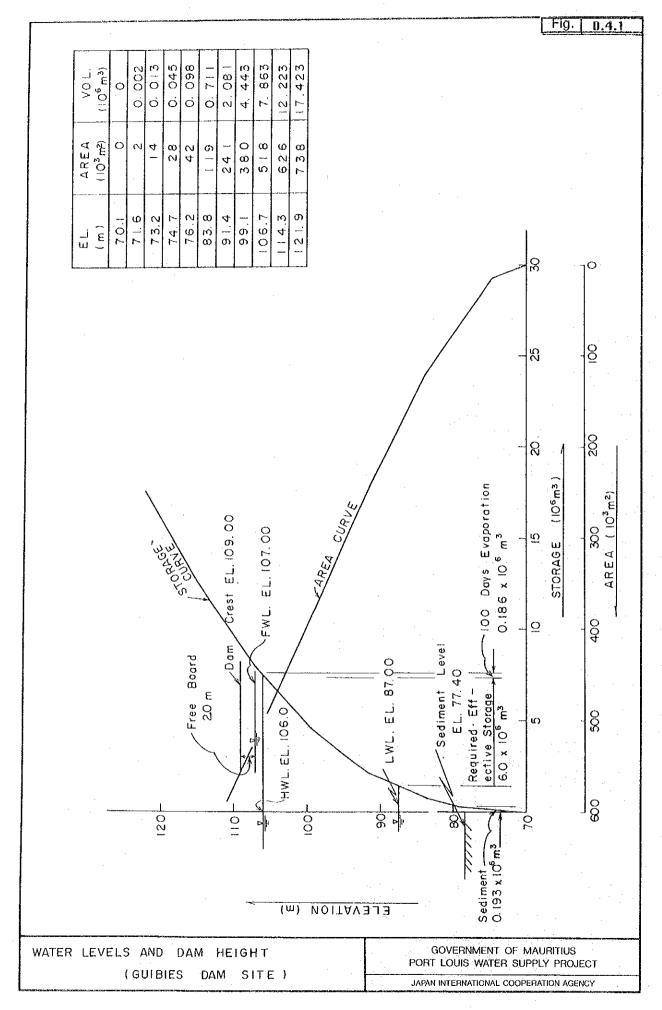

## Table D.6.1 BILL OF QUANTITY OF TRO DAM ( 4 MCM )

| С        | onstructio   | n Cost for Terre | Ron          | ge Dam                                           |                |           | Crest El.                               | 185                                              |
|----------|--------------|------------------|--------------|--------------------------------------------------|----------------|-----------|-----------------------------------------|--------------------------------------------------|
|          |              |                  | :            |                                                  | Foreign C      | urrency   | Local Cur                               | cency                                            |
| W        | ORK ITEM     |                  | <u>.</u>     |                                                  | Unit Cost      | Amount    | Unit Cost                               | Amount                                           |
|          |              |                  | Unit         | Quantity                                         | (\$)           | (\$1,000) | (Rs.)                                   | (Rs.1,000)                                       |
| 1 P      | REPARATORY   | WORKS            |              |                                                  |                | (1,600)   |                                         | (54,700)                                         |
| λ        | ccess & Se   | rvice Road       | w            | 5,720                                            | 85             | 486       | 278                                     | 1,590                                            |
| Y        | ards         |                  | m2           |                                                  |                | ·         |                                         |                                                  |
| Т        | emporary B   | uildings         | L.S.         |                                                  |                | 1,149     |                                         | 53,067                                           |
|          |              |                  |              |                                                  |                |           |                                         |                                                  |
| 2 0      | IVERSION     |                  |              |                                                  |                | (3,700)   |                                         | (18,600)                                         |
|          | pen Cut      | Common           | m3           | 5,900                                            | 2.8            | 17        | 6                                       | 35                                               |
|          | •            | Weathered Rock   | m3           | 7,600                                            |                | 33        | 7                                       | 53                                               |
|          |              | Fresh Rock       | m3           | 2,586                                            |                | 25        | 28                                      | 72                                               |
| s        | tructural    | Concrete         | m3           | 170                                              | 72             | 12        | . 773                                   | 131                                              |
| R        | einfroceme   | nt Bar           | t            | 149                                              | 615            | 92        | 3,769                                   | 562                                              |
| Т        | 'unnel       | Excavation       | m3           | 18,914                                           | 134            | 2,534     | 246                                     | 4,653                                            |
|          |              | Lining           | m3           | 4,800                                            | 96             | 462       | 1,638                                   | 7,864                                            |
|          |              | Steel Supports   | t            | 339                                              |                | 345       | 13,307                                  | 4,509                                            |
|          |              | Backfill Grout   | m3           | 201                                              | 76             | 15        |                                         | 204                                              |
| G        | Sate         |                  | t            | 45                                               | 3,200          | 144       | 10,960                                  | 493                                              |
|          | · '          |                  |              |                                                  |                |           | L                                       |                                                  |
| 3 D      | MAC          |                  | ]            |                                                  |                | (14, 300) |                                         | (47, 100)                                        |
|          | xcavation    | Common           | m3           | 122,000                                          | 2.8            |           | 6                                       | 732                                              |
|          |              | Weathered Rock   | m3           | 52,000                                           |                | 229       | 7                                       | 364                                              |
|          |              | Fresh Rock       | m3           | 20,000                                           |                | 1         | 1                                       | 560                                              |
| ε        | Smbankment   |                  | m3           | 782,000                                          | T              | 1         | 42                                      | 32,844                                           |
|          | 111 1        | Filter           | m3           | 75,000                                           |                | 1,725     | 67                                      | 5,025                                            |
|          |              | Core             | m3           | 174,000                                          | 6.2            | 1,079     | 15                                      | 2,610                                            |
| G        | Grout        | Curtain          | m            | 8,273                                            | 73             | 604       | 363                                     | 3,003                                            |
|          |              | Blanket          | m            | 1,460                                            | 67             | 98        | 315                                     | 460                                              |
| N        | leasuring l  | nstrument        | L.S.         |                                                  |                | 1,434     |                                         | 1,551                                            |
|          |              |                  |              |                                                  |                |           |                                         |                                                  |
| 4 5      | SPILLWAY     |                  |              |                                                  |                | (8, 600)  |                                         | (48, 400)                                        |
|          | Excavation   | Common           | m3           | 90,000                                           | 2.8            |           |                                         | 540                                              |
|          |              | Weathered Rock   | m3           | 126,000                                          |                |           | 7                                       | 882                                              |
|          |              | Fresh Rock       | -m3          | 417,000                                          | 9.7            | 4,045     | 28                                      | 11,676                                           |
| E        | Backfill     |                  | m3           | 40,000                                           | 3.5            | 140       | 16                                      | 640                                              |
| S        | Structural   | Concrere         | m3           | 38,000                                           | 72             | 2,751     | 773                                     | 29,363                                           |
| F        | Reinfroceme  | nt Bar           | t            | 1,140                                            | 615            | 701       | 3,769                                   | 4,297                                            |
| E        | Bridge over  | spillway         | m2           | 2:13                                             | 805            | 171       | 4,725                                   | 1,006                                            |
|          |              |                  | <u> </u>     |                                                  |                |           |                                         |                                                  |
| 5 1      | INTAKE       |                  | ļ            |                                                  |                | (400)     | 7                                       | (3,100)                                          |
| E        | Excavation   | Common           | m3           | 12,047                                           | 2.8            | 34        | <u> </u>                                |                                                  |
|          |              | Weathered Rock   | m3           | 2,253                                            | 1              |           | ·   · · · · · · · · · · · · · · · · · · | 16                                               |
|          |              | Fresh Rock       | m3           | 754                                              |                |           | <del> </del> -                          |                                                  |
| 1_19     | Concrere     | Culvert          | m3           | 433                                              | 1              |           | -1                                      | ·                                                |
| $\sqcup$ | <u> </u>     | Form             | m2           | 1,733                                            | 12             | 2         | [ 691                                   | 1,198                                            |
|          |              | Mass             | <u>m3</u>    | 104                                              | 4 1            | ļ         | 584                                     |                                                  |
|          | <u> </u>     | Form             | m2           | 1,040                                            |                |           | 1                                       |                                                  |
|          | Reinfroceme  | ent Bar          | t            | 65                                               | 619            | 40        | 3,769                                   | · · · · · · · · · · · · · · · · · · ·            |
|          | Sluice Gate  | <u> </u>         | no.          |                                                  | <u> </u>       | 24        | 1                                       | 491                                              |
|          |              |                  | <u> </u>     |                                                  |                | 1         |                                         |                                                  |
|          | Direct Co    | et               |              |                                                  |                | 28,60     | 0                                       | 171,900                                          |
|          |              | <u> </u>         | 1            | <u>                                     </u>     |                | <u> </u>  | <u> </u>                                |                                                  |
| 6 0      | Compensation | on               | ha           |                                                  |                |           | ļ                                       |                                                  |
|          |              | <u> </u>         |              | <u> </u>                                         | <del> </del>   | 1         |                                         |                                                  |
| 1        | Engineerin   |                  | 7            | * (1~5)                                          | 1              | 2,90      | 0                                       | 21,500                                           |
| 1-12     | Administra   | tion             | 12.5         | * 1.C. (1-                                       | -6)            | ļ         | 1                                       | 1                                                |
|          |              | <u> </u>         | <del> </del> | 1                                                | · <del> </del> | <b></b>   |                                         | . 10.00                                          |
| 8 1      | Physical C   | ontingency       | 1.0 %        | * (1~7)                                          |                | 3,20      | <u> </u>                                | 19,300                                           |
| -        |              |                  | 1            | <del> </del>                                     | <del> </del>   | -         | <del> </del>                            | <del> </del>                                     |
| 9 1      | Price Cont   | ingency          | 1            | <del>                                     </del> |                |           | <del> </del>                            |                                                  |
|          |              |                  | <del> </del> | <b></b>                                          | <u> </u>       | <b> </b>  | .                                       | <del>                                     </del> |
|          | Grand Tot    |                  | <b>_</b>     |                                                  | ļ <u>.</u>     | 34,70     | <u> </u>                                | 212,700                                          |
| Exc      | hange rate   | Rs               | ļ            | <u> </u>                                         |                | ·         | <b></b>                                 | (\$15,500)                                       |
|          | nees -       | 13.7             | 1            | . I:                                             |                | <u> </u>  | <u> </u>                                |                                                  |
|          | 0251 -       | 1 7 1 1          |              |                                                  |                |           | 1                                       |                                                  |
|          |              | 0.105            |              |                                                  |                |           |                                         | 314                                              |