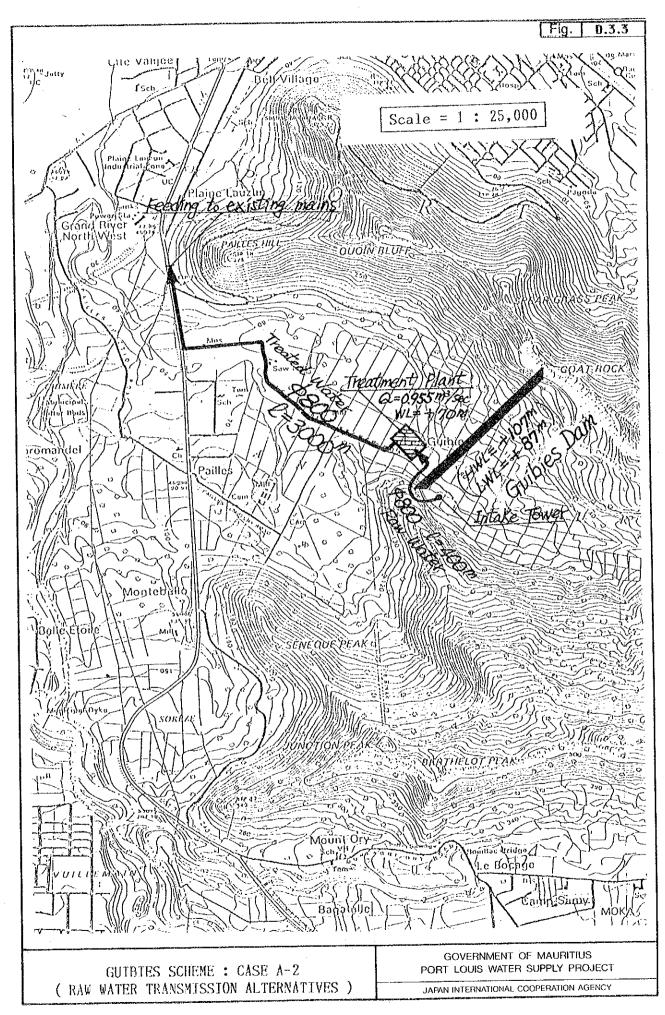

|
| 00      | 201          | 6H/          | <b>О</b>    | 0            | 0                   | 0        | 3,74        | 3,74                   | 73,59            | 39,84        | 5,37                                    |
| 31      | 201          | /20          | 0           | 0.           | Ö                   | 0        | 6,17        | 6,17                   | 18,18            | 82,01        | 57,38                                   |
|         |              |              |             |              |                     |          |             |                        |                  |              |                                         |

Loan Condition for Foreign Portion : Interest rate = Repayment period = Grace period =

7.0 % 20 years 6 years

## FIGURES