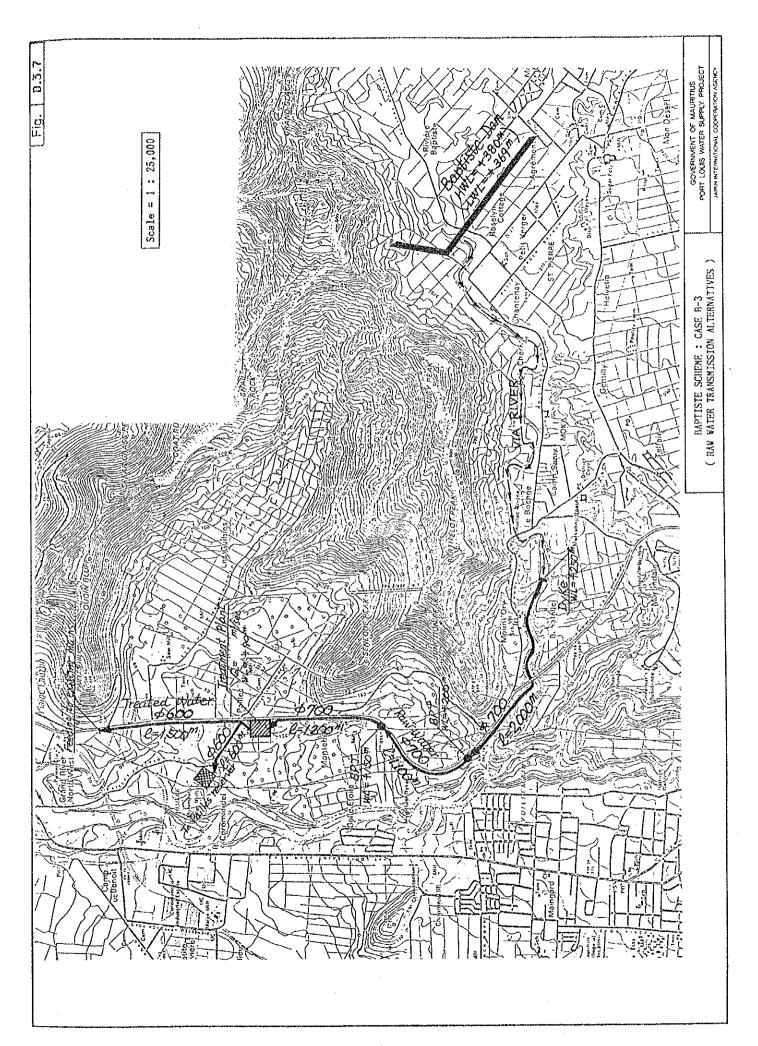

|
| 00      | 201          | 6H/          | <b>О</b>    | 0            | 0                   | 0        | 3,74        | 3,74                   | 73,59            | 39,84        | 5,37                                    |
| 31      | 201          | /20          | 0           | 0.           | Ö                   | 0        | 6,17        | 6,17                   | 18,18            | 82,01        | 57,38                                   |
|         |              |              |             |              |                     |          |             |                        |                  |              |                                         |

Loan Condition for Foreign Portion : Interest rate = Repayment period = Grace period =

7.0 % 20 years 6 years

## FIGURES