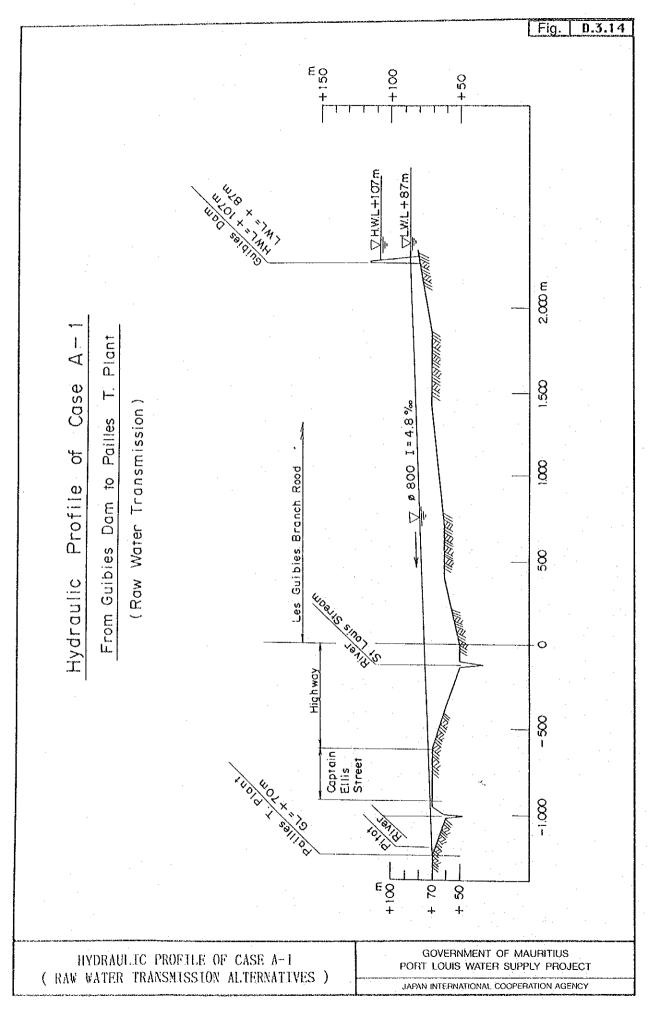

201          | 6H/          | <b>О</b>    | 0            | 0                   | 0        | 3,74        | 3,74                   | 73,59            | 39,84        | 5,37                                    |
| 31      | 201          | /20          | 0           | 0.           | Ö                   | 0        | 6,17        | 6,17                   | 18,18            | 82,01        | 57,38                                   |
|         |              |              |             |              |                     |          |             |                        |                  |              |                                         |

Loan Condition for Foreign Portion : Interest rate = Repayment period = Grace period =

7.0 % 20 years 6 years

## FIGURES