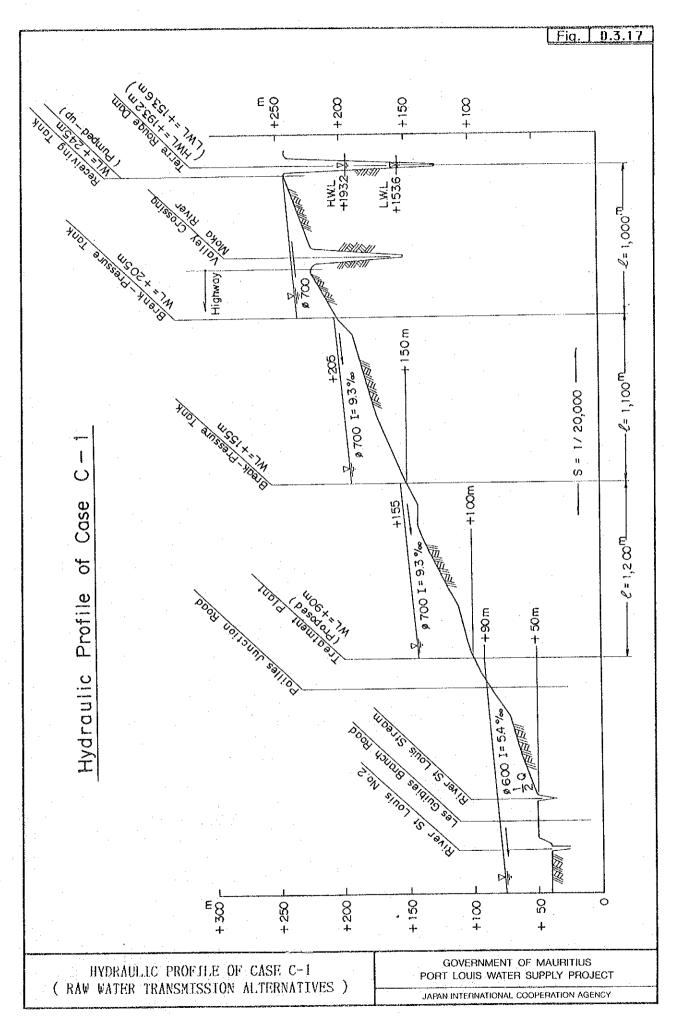

Table D.5.22 COST ESTIMATE OF TRANSMISSION FACILITIES ( Case C-1 )

|      | It      | em                                                                                   | Unit    | Quantity                              | Unit Cost    | Amount       |
|------|---------|--------------------------------------------------------------------------------------|---------|---------------------------------------|--------------|--------------|
|      |         | ·                                                                                    |         |                                       | (Rs.)        | (Rs.)        |
| (1)  | Rising  | main for raw water,                                                                  | m       | 400                                   | 14,998-      | 5,999,000-   |
| ,    |         | valley, φ900mm (DIP)                                                                 |         |                                       |              |              |
| (2)  |         | ission pipeline for                                                                  | m       | 3,300                                 | 7,309-       | 24,120,000-  |
| , ,  |         | ter, φ700mm (DIP)                                                                    |         |                                       |              |              |
| (3)  |         | ission pipeline                                                                      |         |                                       | ·            |              |
|      | for tr  | eated water, $\phi$ 600mm (DIP)                                                      | m       | 2,100                                 | 6,125-       | 12,863,000-  |
| (4)  | Pipe b  | ridge for river/valley cro                                                           | ssing:  | ·                                     |              |              |
|      | - Vall  | ey of Moka River (φ700mm)                                                            | KL=120  | m) 1 Lot                              |              | 6,515,000-   |
|      | - St.   | Louis Stream (¢600mm×L=2                                                             | 5m)     | 1 Lot                                 |              | 1,282,000-   |
|      | - St.   | Louis Stream No.2(φ600mm                                                             | kL=30r  | n)l Lot                               |              | 1,336,000-   |
|      | - Pito  | t Stream (ø600mm×L=15m)                                                              | 1       | 1 Lot                                 |              | 665,000-     |
| (5)  | Receiv  | ing tank                                                                             | Tank    | 1                                     | 1,502,000-   | 1,502,000-   |
| (6)  | Break-  | pressure tank                                                                        | Tank    | 4                                     | 1,502,000-   | 6,008,000-   |
| (7)  | Intake  | pumps (CIF),                                                                         | Unit    | 4                                     | 2,060,000-   | 8,240,000-   |
|      | φ 350 x | $\times 19.1 \mathrm{m}^3/\mathrm{min} \times 100 \mathrm{m} \times 420 \mathrm{kg}$ |         |                                       |              |              |
|      | includ  | ing valves and pipes                                                                 |         |                                       |              |              |
| (8)  | Inland  | /installation cost for abo                                                           | ve(18%  | ) 1 Lot                               | 1            | 1,483,000-   |
| (9)  | El.ectr | ic facilities for above (                                                            | IF),    | 1 Lot                                 | -            | 24,960,000-  |
|      | includ  | ling high voltage transform                                                          | jers, c | peration                              | panels,      |              |
|      | contro  | l panels, flow meters, wat                                                           | er lev  | el meters                             | , cranes e   | tc.          |
| (10) | Inland  | Vinstallation cost for abo                                                           | ve(189  | lLot                                  |              | 4,493,000-   |
| (11) | Pumpin  | g house                                                                              |         | 1 Lot                                 | ļ            | 3,400,000-   |
| Sub  | Total   | {(1)~(11)}                                                                           | 1       |                                       |              | 102,866,000- |
| (12) | 0verbe  | ad and others (20%)                                                                  |         | 1 Lot                                 |              | 20,573,000-  |
|      | includ  | ling preparatory work, mob                                                           | lizati  | on,                                   |              |              |
|      | site c  | leaning, temporary work,                                                             | ight c  | f way,                                |              | ,            |
|      | traffi  | c control cost, insurance                                                            | fee,    | profit,                               |              |              |
|      | tax, e  | tc.                                                                                  |         |                                       |              |              |
|      |         |                                                                                      |         | · · · · · · · · · · · · · · · · · · · | <del> </del> | R            |
| Tota | al ((1) | ~(10)}                                                                               |         | (                                     | Case C-1 =   | 123,439,000- |
|      | kdown   | Foreign currency portion                                                             |         |                                       |              | 63,011,000-  |
|      |         | Local currency portion                                                               | 1       |                                       |              | 60,428,000-  |