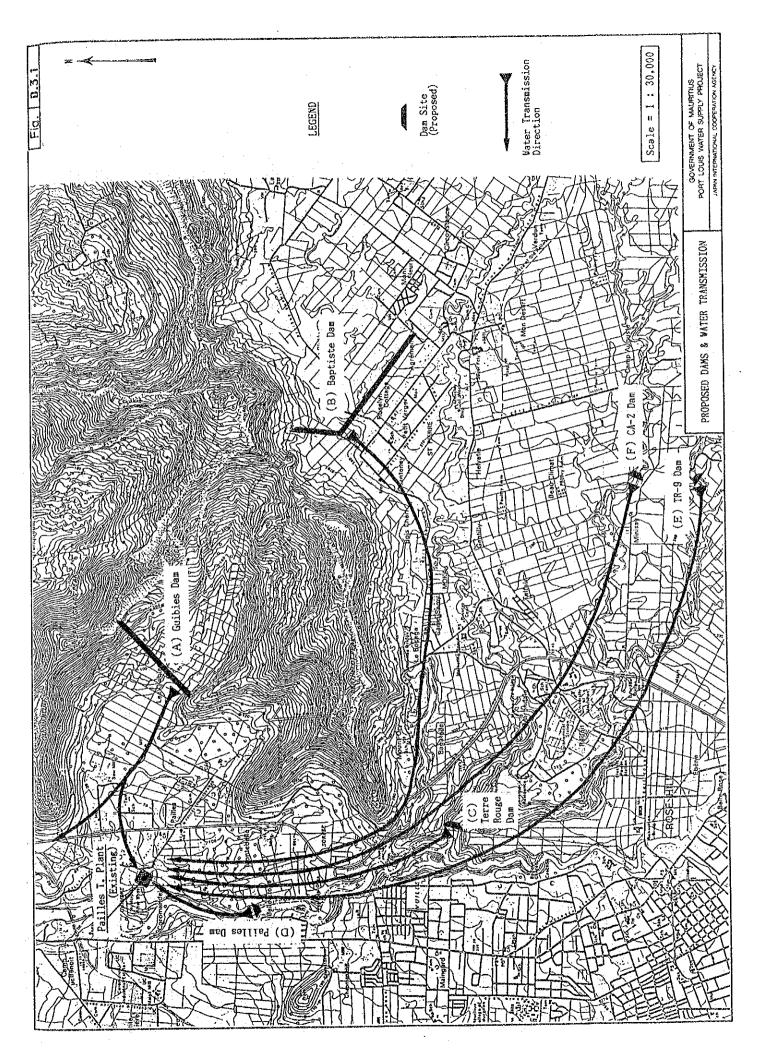

|
| 00      | 201          | 6H/          | <b>О</b>    | 0            | 0                   | 0        | 3,74        | 3,74                   | 73,59            | 39,84        | 5,37                                    |
| 31      | 201          | /20          | 0           | 0.           | Ö                   | 0        | 6,17        | 6,17                   | 18,18            | 82,01        | 57,38                                   |
|         |              |              |             |              |                     |          |             |                        |                  |              |                                         |

Loan Condition for Foreign Portion : Interest rate = Repayment period = Grace period =

7.0 % 20 years 6 years

## FIGURES