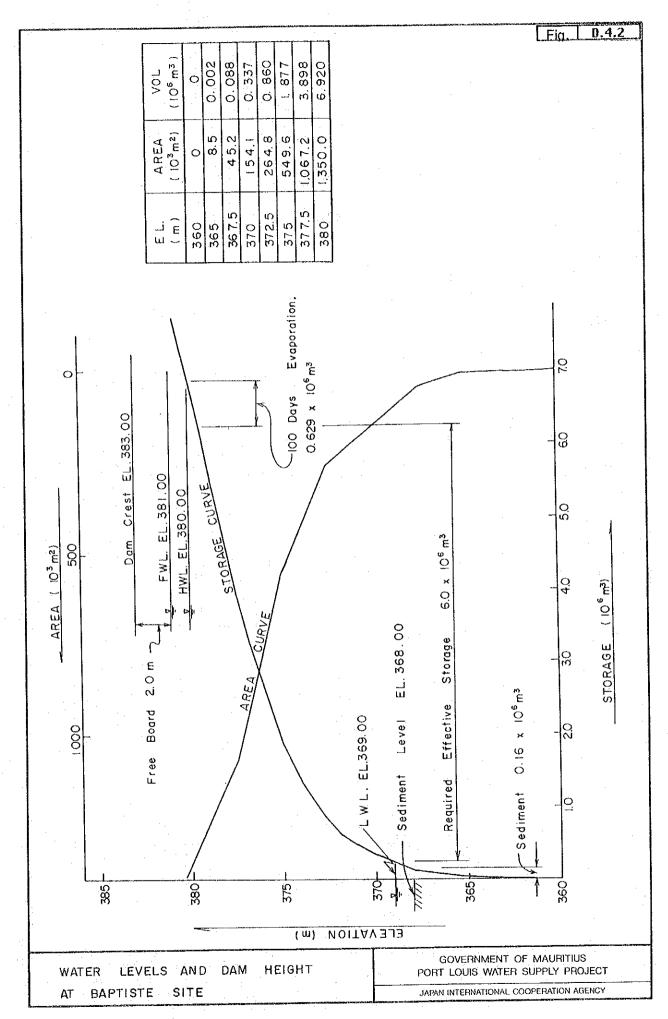

| 6H/          | <b>О</b>    | 0            | 0                   | 0        | 3,74        | 3,74                   | 73,59            | 39,84        | 5,37                                    |
| 31      | 201          | /20          | 0           | 0.           | Ö                   | 0        | 6,17        | 6,17                   | 18,18            | 82,01        | 57,38                                   |
|         |              |              |             |              |                     |          |             |                        |                  |              |                                         |

Loan Condition for Foreign Portion : Interest rate = Repayment period = Grace period =

7.0 % 20 years 6 years

## FIGURES