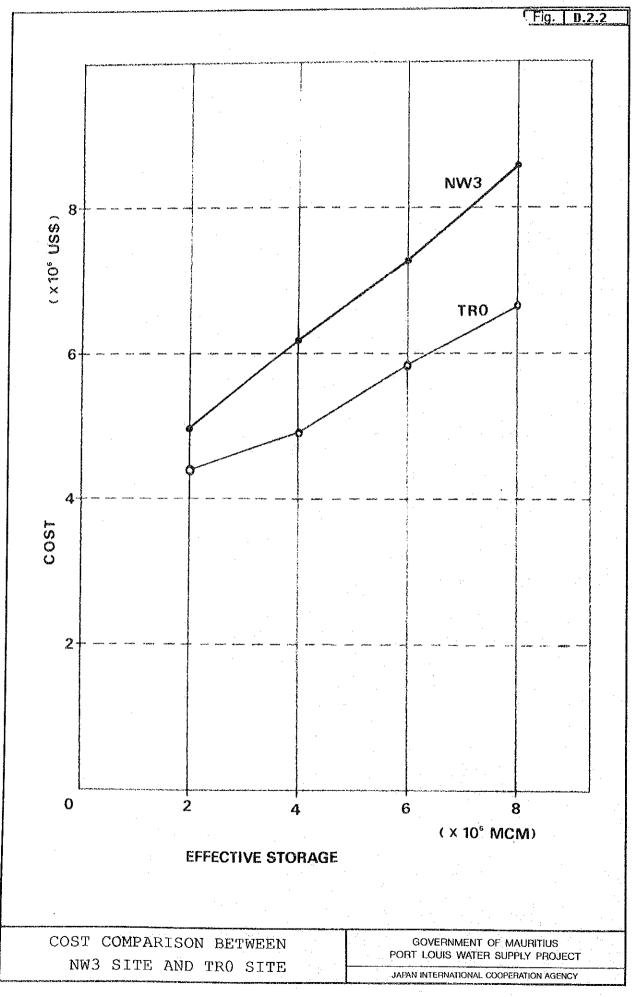

|
| 00      | 201          | 6H/          | <b>О</b>    | 0            | 0                   | 0        | 3,74        | 3,74                   | 73,59            | 39,84        | 5,37                                    |
| 31      | 201          | /20          | 0           | 0.           | Ö                   | 0        | 6,17        | 6,17                   | 18,18            | 82,01        | 57,38                                   |
|         |              |              |             |              |                     |          |             |                        |                  |              |                                         |

Loan Condition for Foreign Portion : Interest rate = Repayment period = Grace period =

7.0 % 20 years 6 years

## FIGURES