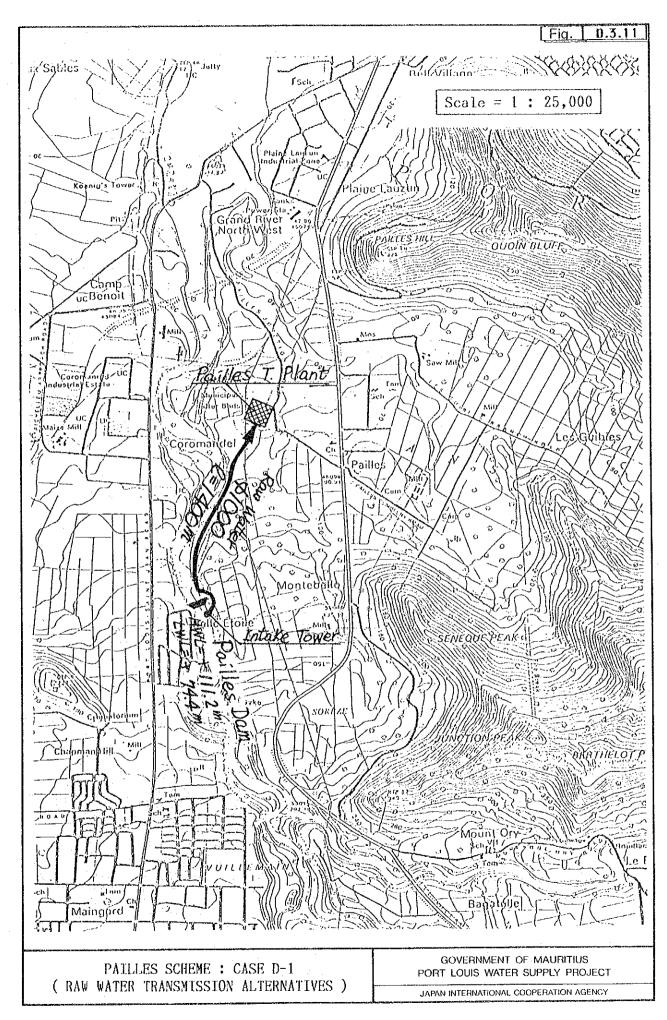

| 201          | 6H/          | <b>О</b>    | 0            | 0                   | 0        | 3,74        | 3,74                   | 73,59            | 39,84        | 5,37                                    |
| 31      | 201          | /20          | 0           | 0.           | Ö                   | 0        | 6,17        | 6,17                   | 18,18            | 82,01        | 57,38                                   |
|         |              |              |             |              |                     |          |             |                        |                  |              |                                         |

Loan Condition for Foreign Portion : Interest rate = Repayment period = Grace period =

7.0 % 20 years 6 years

## FIGURES