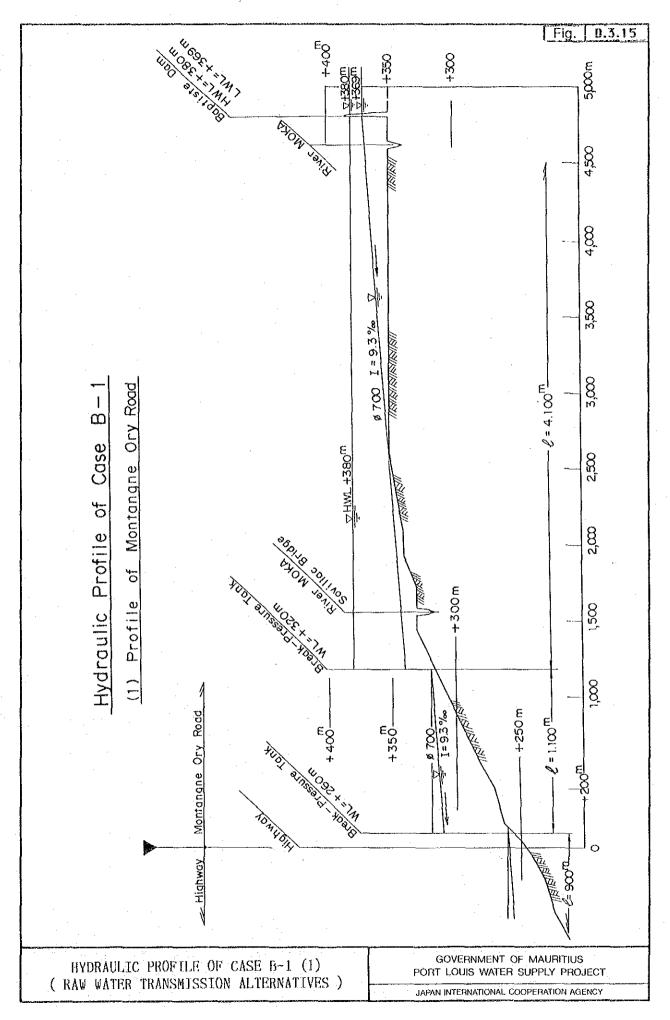

Table D.5.22 COST ESTIMATE OF TRANSMISSION FACILITIES ( Case C-1 )

|      | It      | em                                                                                   | Unit    | Quantity                              | Unit Cost    | Amount       |
|------|---------|--------------------------------------------------------------------------------------|---------|---------------------------------------|--------------|--------------|
|      |         | ·                                                                                    |         |                                       | (Rs.)        | (Rs.)        |
| (1)  | Rising  | main for raw water,                                                                  | m       | 400                                   | 14,998-      | 5,999,000-   |
| ,    |         | valley, φ900mm (DIP)                                                                 |         |                                       |              |              |
| (2)  |         | ission pipeline for                                                                  | m       | 3,300                                 | 7,309-       | 24,120,000-  |
| , ,  |         | ter, φ700mm (DIP)                                                                    |         |                                       |              |              |
| (3)  |         | ission pipeline                                                                      |         |                                       | ·            |              |
|      | for tr  | eated water, $\phi$ 600mm (DIP)                                                      | m       | 2,100                                 | 6,125-       | 12,863,000-  |
| (4)  | Pipe b  | ridge for river/valley cro                                                           | ssing:  | ·                                     |              |              |
|      | - Vall  | ey of Moka River (φ700mm)                                                            | KL=120  | m) 1 Lot                              |              | 6,515,000-   |
|      | - St.   | Louis Stream (¢600mm×L=2                                                             | 5m)     | 1 Lot                                 |              | 1,282,000-   |
|      | - St.   | Louis Stream No.2(φ600mm                                                             | kL=30r  | n)l Lot                               |              | 1,336,000-   |
|      | - Pito  | t Stream (ø600mm×L=15m)                                                              | 1       | 1 Lot                                 |              | 665,000-     |
| (5)  | Receiv  | ing tank                                                                             | Tank    | 1                                     | 1,502,000-   | 1,502,000-   |
| (6)  | Break-  | pressure tank                                                                        | Tank    | 4                                     | 1,502,000-   | 6,008,000-   |
| (7)  | Intake  | pumps (CIF),                                                                         | Unit    | 4                                     | 2,060,000-   | 8,240,000-   |
|      | φ 350 x | $\times 19.1 \mathrm{m}^3/\mathrm{min} \times 100 \mathrm{m} \times 420 \mathrm{kg}$ |         |                                       |              |              |
|      | includ  | ing valves and pipes                                                                 |         |                                       |              |              |
| (8)  | Inland  | /installation cost for abo                                                           | ve(18%  | ) 1 Lot                               | 1            | 1,483,000-   |
| (9)  | El.ectr | ic facilities for above (                                                            | IF),    | 1 Lot                                 | -            | 24,960,000-  |
|      | includ  | ling high voltage transform                                                          | jers, c | peration                              | panels,      |              |
|      | contro  | l panels, flow meters, wat                                                           | er lev  | el meters                             | , cranes e   | tc.          |
| (10) | Inland  | Vinstallation cost for abo                                                           | ve(189  | lLot                                  |              | 4,493,000-   |
| (11) | Pumpin  | g house                                                                              |         | 1 Lot                                 | ļ            | 3,400,000-   |
| Sub  | Total   | {(1)~(11)}                                                                           | 1       |                                       |              | 102,866,000- |
| (12) | 0verbe  | ad and others (20%)                                                                  |         | 1 Lot                                 |              | 20,573,000-  |
|      | includ  | ling preparatory work, mob                                                           | lizati  | on,                                   |              |              |
|      | site c  | leaning, temporary work,                                                             | ight c  | f way,                                |              | ,            |
|      | traffi  | c control cost, insurance                                                            | fee,    | profit,                               |              |              |
|      | tax, e  | tc.                                                                                  |         |                                       |              |              |
|      |         |                                                                                      |         | · · · · · · · · · · · · · · · · · · · | <del> </del> | R            |
| Tota | al ((1) | ~(10)}                                                                               |         | (                                     | Case C-1 =   | 123,439,000- |
|      | kdown   | Foreign currency portion                                                             |         |                                       |              | 63,011,000-  |
|      |         | Local currency portion                                                               | 1       |                                       |              | 60,428,000-  |