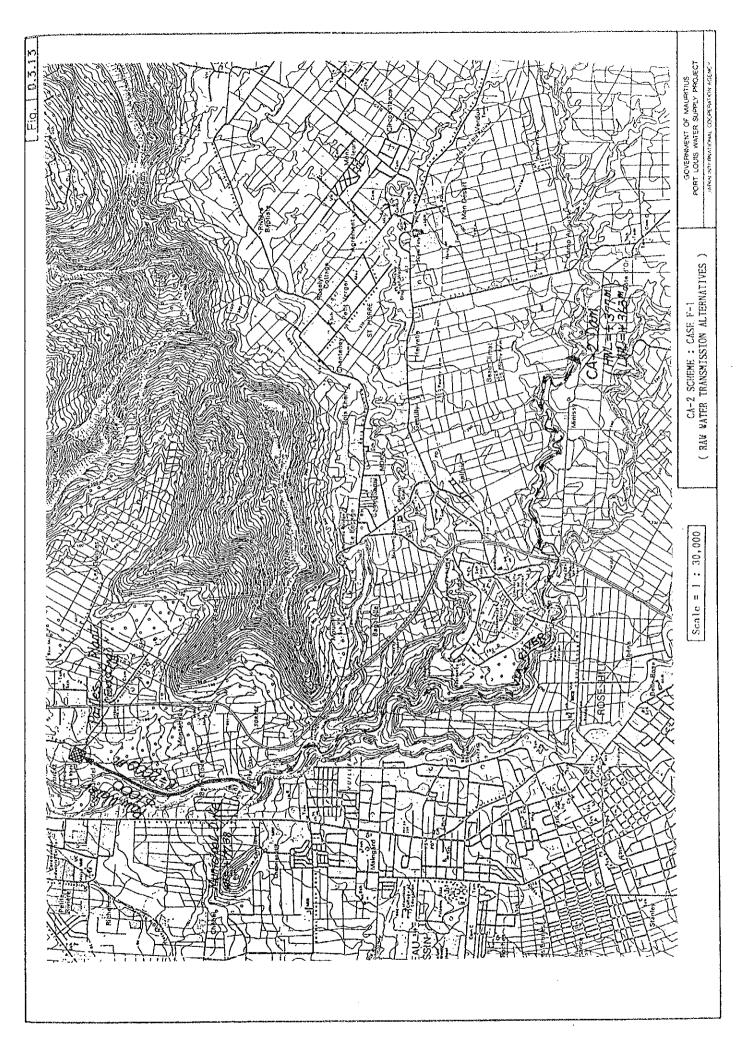

| 201          | 6H/          | <b>О</b>    | 0            | 0                   | 0        | 3,74        | 3,74                   | 73,59            | 39,84        | 5,37                                    |
| 31      | 201          | /20          | 0           | 0.           | Ö                   | 0        | 6,17        | 6,17                   | 18,18            | 82,01        | 57,38                                   |
|         |              |              |             |              |                     |          |             |                        |                  |              |                                         |

Loan Condition for Foreign Portion : Interest rate = Repayment period = Grace period =

7.0 % 20 years 6 years

## FIGURES