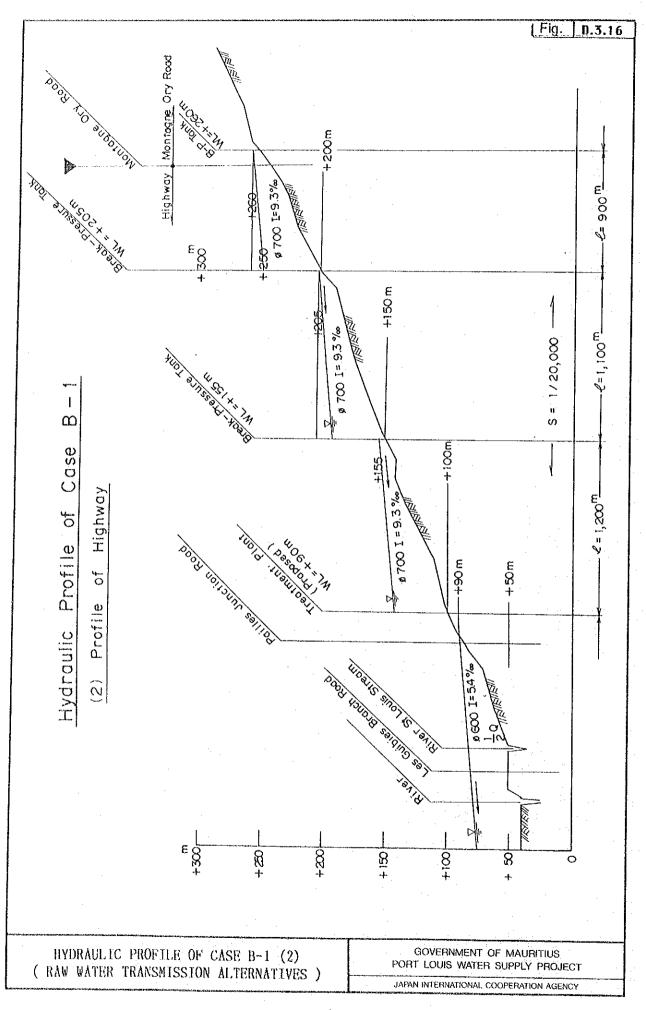

Table D.5.22 COST ESTIMATE OF TRANSMISSION FACILITIES ( Case C-1 )

|      | It      | em                                                                                   | Unit    | Quantity                              | Unit Cost    | Amount       |
|------|---------|--------------------------------------------------------------------------------------|---------|---------------------------------------|--------------|--------------|
|      |         | ·                                                                                    |         |                                       | (Rs.)        | (Rs.)        |
| (1)  | Rising  | main for raw water,                                                                  | m       | 400                                   | 14,998-      | 5,999,000-   |
| ,    |         | valley, φ900mm (DIP)                                                                 |         |                                       |              |              |
| (2)  |         | ission pipeline for                                                                  | m       | 3,300                                 | 7,309-       | 24,120,000-  |
| , ,  |         | ter, φ700mm (DIP)                                                                    |         |                                       |              |              |
| (3)  |         | ission pipeline                                                                      |         |                                       | ·            |              |
|      | for tr  | eated water, $\phi$ 600mm (DIP)                                                      | m       | 2,100                                 | 6,125-       | 12,863,000-  |
| (4)  | Pipe b  | ridge for river/valley cro                                                           | ssing:  | ·                                     |              |              |
|      | - Vall  | ey of Moka River (φ700mm)                                                            | KL=120  | m) 1 Lot                              |              | 6,515,000-   |
|      | - St.   | Louis Stream (¢600mm×L=2                                                             | 5m)     | 1 Lot                                 |              | 1,282,000-   |
|      | - St.   | Louis Stream No.2(φ600mm                                                             | kL=30r  | n)l Lot                               |              | 1,336,000-   |
|      | - Pito  | t Stream (ø600mm×L=15m)                                                              | 1       | 1 Lot                                 |              | 665,000-     |
| (5)  | Receiv  | ing tank                                                                             | Tank    | 1                                     | 1,502,000-   | 1,502,000-   |
| (6)  | Break-  | pressure tank                                                                        | Tank    | 4                                     | 1,502,000-   | 6,008,000-   |
| (7)  | Intake  | pumps (CIF),                                                                         | Unit    | 4                                     | 2,060,000-   | 8,240,000-   |
|      | φ 350 x | $\times 19.1 \mathrm{m}^3/\mathrm{min} \times 100 \mathrm{m} \times 420 \mathrm{kg}$ |         |                                       |              |              |
|      | includ  | ing valves and pipes                                                                 |         |                                       |              |              |
| (8)  | Inland  | /installation cost for abo                                                           | ve(18%  | ) 1 Lot                               | 1            | 1,483,000-   |
| (9)  | El.ectr | ic facilities for above (                                                            | IF),    | 1 Lot                                 | -            | 24,960,000-  |
|      | includ  | ling high voltage transform                                                          | jers, c | peration                              | panels,      |              |
|      | contro  | l panels, flow meters, wat                                                           | er lev  | el meters                             | , cranes e   | tc.          |
| (10) | Inland  | Vinstallation cost for abo                                                           | ve(189  | lLot                                  |              | 4,493,000-   |
| (11) | Pumpin  | g house                                                                              |         | 1 Lot                                 | ļ            | 3,400,000-   |
| Sub  | Total   | {(1)~(11)}                                                                           | 1       |                                       |              | 102,866,000- |
| (12) | 0verbe  | ad and others (20%)                                                                  |         | 1 Lot                                 |              | 20,573,000-  |
|      | includ  | ling preparatory work, mob                                                           | lizati  | on,                                   |              |              |
|      | site c  | leaning, temporary work,                                                             | ight c  | f way,                                |              | ,            |
|      | traffi  | c control cost, insurance                                                            | fee,    | profit,                               |              |              |
|      | tax, e  | tc.                                                                                  |         |                                       |              |              |
|      |         |                                                                                      |         | · · · · · · · · · · · · · · · · · · · | <del> </del> | R            |
| Tota | al ((1) | ~(10)}                                                                               |         | (                                     | Case C-1 =   | 123,439,000- |
|      | kdown   | Foreign currency portion                                                             |         |                                       |              | 63,011,000-  |
|      |         | Local currency portion                                                               | 1       |                                       |              | 60,428,000-  |