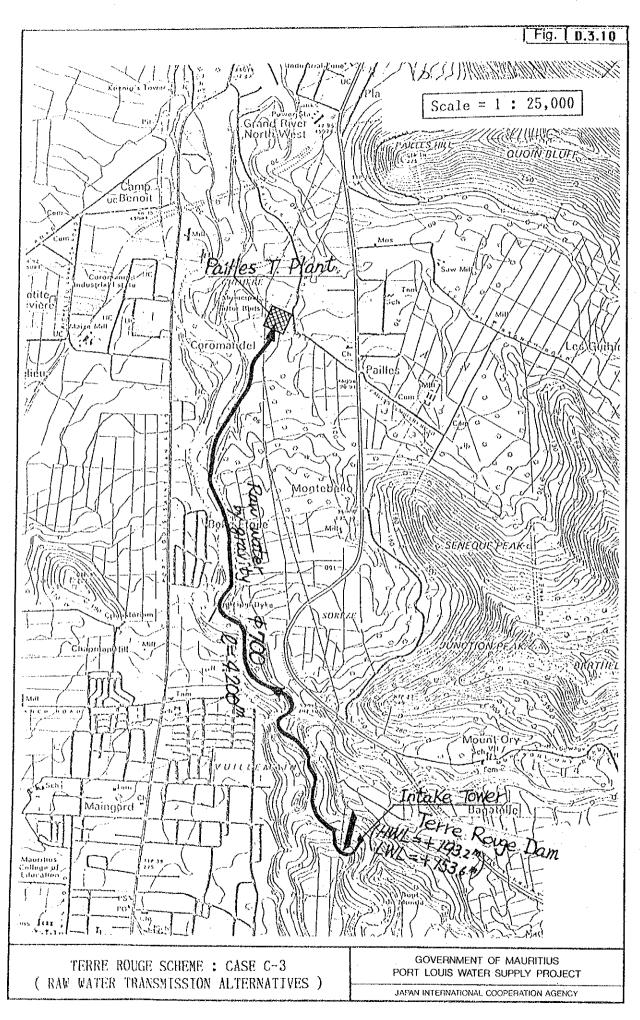

| 201          | 6H/          | <b>О</b>    | 0            | 0                   | 0        | 3,74        | 3,74                   | 73,59            | 39,84        | 5,37                                    |
| 31      | 201          | /20          | 0           | 0.           | Ö                   | 0        | 6,17        | 6,17                   | 18,18            | 82,01        | 57,38                                   |
|         |              |              |             |              |                     |          |             |                        |                  |              |                                         |

Loan Condition for Foreign Portion : Interest rate = Repayment period = Grace period =

7.0 % 20 years 6 years

## FIGURES