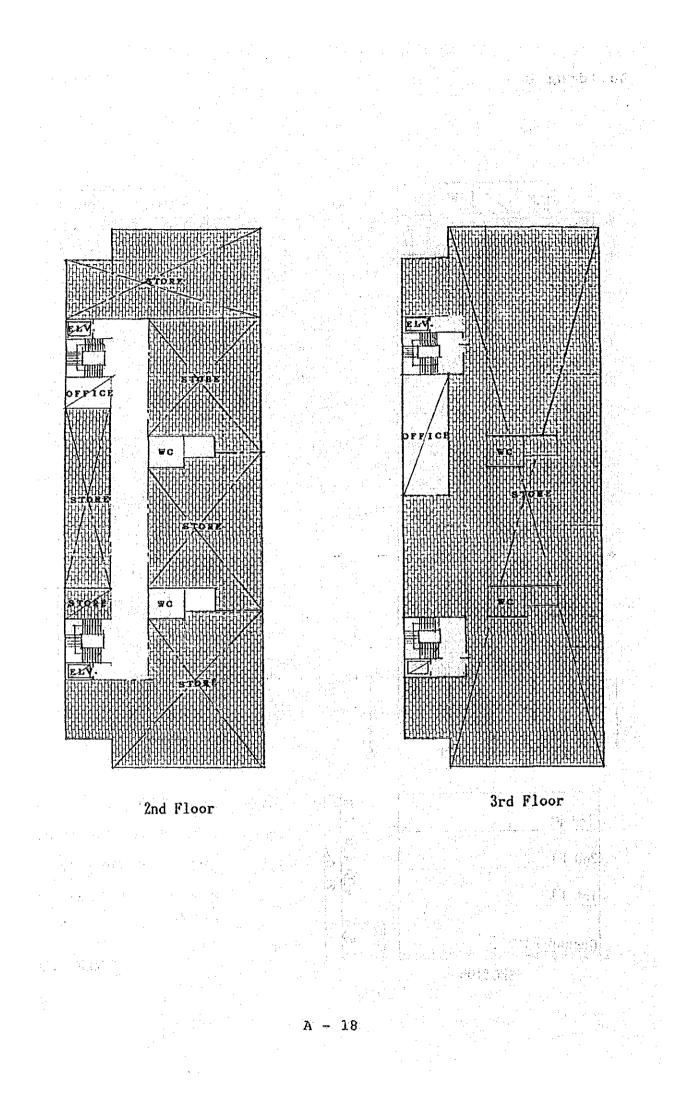

| en en en en en en en en<br>En en                                                                                                                                                                |
| th F.                    | 4.5                                   | 1,872             | 678 HG, air ain              | 1,668         | lander og som en so<br>En som en som   |
| otal<br>+ B + C          | · · · · · · · · · · · · · · · · · · · | 24,738            | 16,471                       | 3,768         | 4,499                                                                                                                                                                                                                               |

### Building A



1st Floor



SCALE 1:500











19

A ---



1st Floor Infant Milk

SCALE 1:500



### 2.2 Investigation of Drug Storage at Shoubra Main Warehouse

| for the second |                         |                                                      |                                              |                       |                            |                                                    |
|------------------------------------------------------------------------------------------------------------------|-------------------------|------------------------------------------------------|----------------------------------------------|-----------------------|----------------------------|----------------------------------------------------|
|