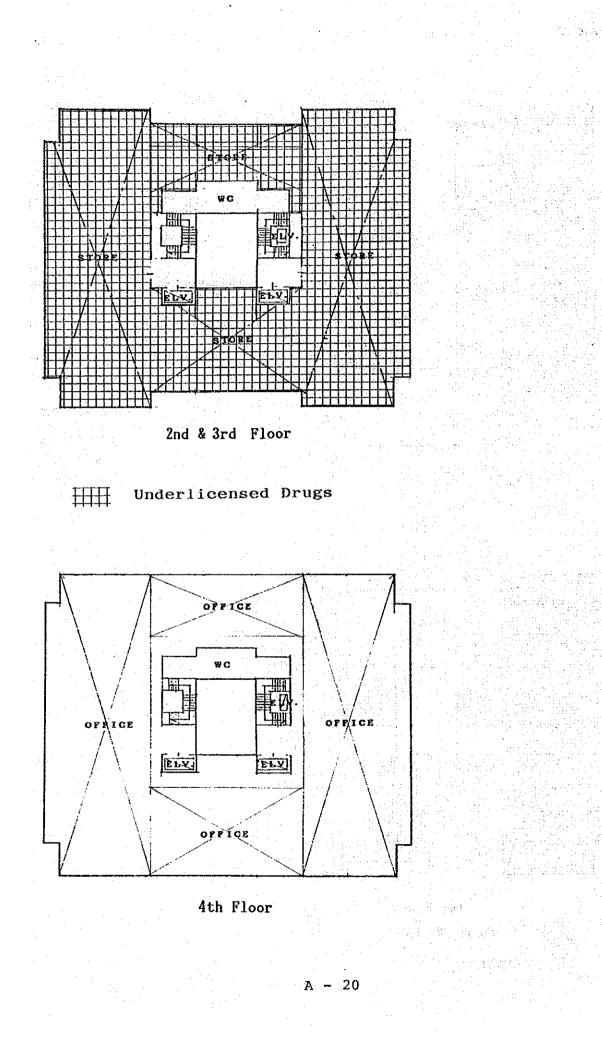

### Construction of a Building with :

- storage rooms for :
   i) ordinary drugs
  - ii) restricted substances
  - iii) inflammable substances
- 2) walk-in refrigerator for vaccine and sera
- 3) truck berth

- 4) elevators
   5) offices
   6) fire alarm and fighting system (hydaurant and
- extinguishers)
- 7) ventilation system 8) public address system
- 9) electricity, water supply and drainage system within the Project site
- 10) workshop

### . Equipment

- 1) racks and pallets
- 2) computers
- 3) trucks (ordinary and airconditioned for such items as

A – 5

- insulin and serum preparation)
- 4) other equipment necessary for transportation in the storage rooms