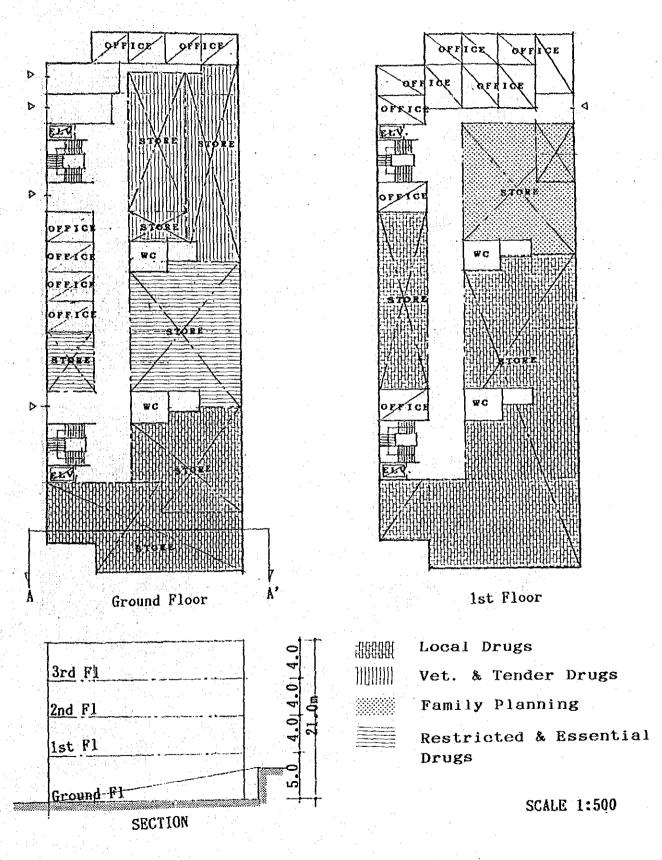

| en en en en en en en en<br>En en                                                                                                                                                                |
| th F.                    | 4.5                                   | 1,872             | 678 HG, air ain              | 1,668         | lander og som en so<br>En som en som   |
| otal<br>+ B + C          | · · · · · · · · · · · · · · · · · · · | 24,738            | 16,471                       | 3,768         | 4,499                                                                                                                                                                                                                               |

### Building A



1st Floor



SCALE 1:500











19

A ---



1st Floor Infant Milk

SCALE 1:500



### 2.2 Investigation of Drug Storage at Shoubra Main Warehouse

| for the second |                         |                                                      |                                              |                       |                            |                                                    |
|------------------------------------------------------------------------------------------------------------------|-------------------------|------------------------------------------------------|----------------------------------------------|-----------------------|----------------------------|----------------------------------------------------|
|