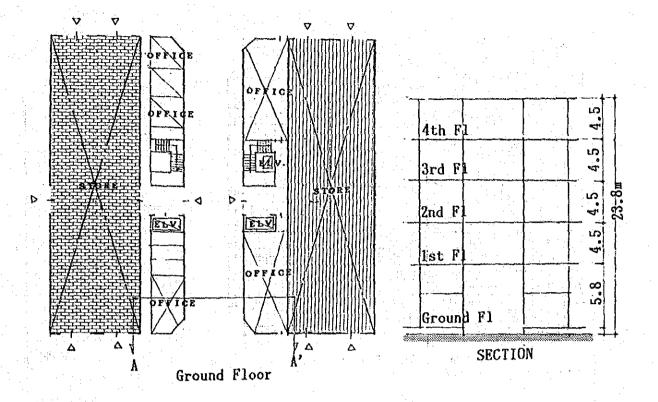

| en en en en en en en en<br>En en                                                                                                                                                                |
| th F.                    | 4.5                                   | 1,872             | 678 HG, air ain              | 1,668         | lander og som en so<br>En som en som   |
| otal<br>+ B + C          | · · · · · · · · · · · · · · · · · · · | 24,738            | 16,471                       | 3,768         | 4,499                                                                                                                                                                                                                               |

### Building A



1st Floor



SCALE 1:500











19

A ---



1st Floor Infant Milk

SCALE 1:500



### 2.2 Investigation of Drug Storage at Shoubra Main Warehouse

| for the second |                         |                                                      |                                              |                       |                            |                                                    |
|------------------------------------------------------------------------------------------------------------------|-------------------------|------------------------------------------------------|----------------------------------------------|-----------------------|----------------------------|----------------------------------------------------|
|