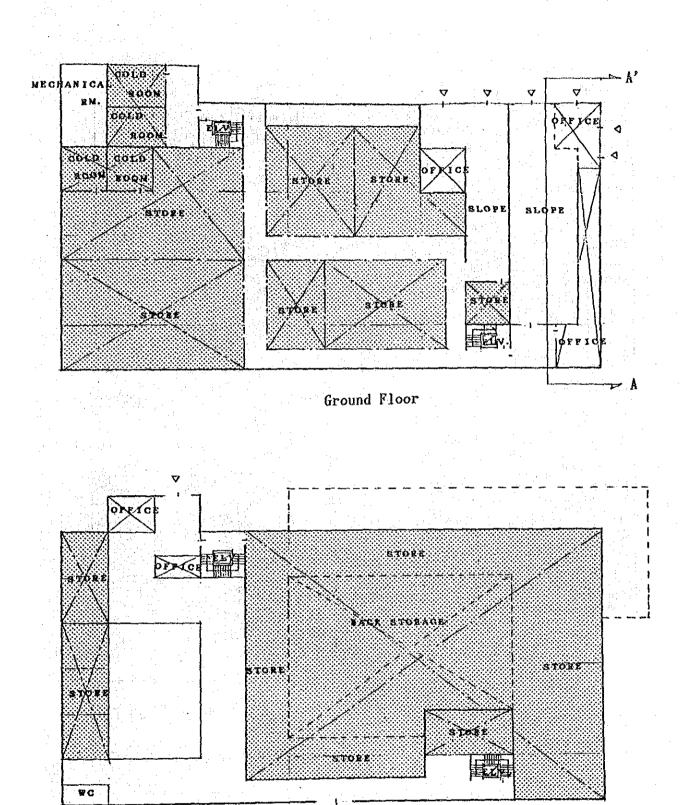

### Construction of a Building with :

- storage rooms for :
   i) ordinary drugs
  - ii) restricted substances
  - iii) inflammable substances
- 2) walk-in refrigerator for vaccine and sera
- 3) truck berth

- 4) elevators
   5) offices
   6) fire alarm and fighting system (hydaurant and
- extinguishers)
- 7) ventilation system 8) public address system
- 9) electricity, water supply and drainage system within the Project site
- 10) workshop

### . Equipment

- 1) racks and pallets
- 2) computers
- 3) trucks (ordinary and airconditioned for such items as

A – 5

- insulin and serum preparation)
- 4) other equipment necessary for transportation in the storage rooms