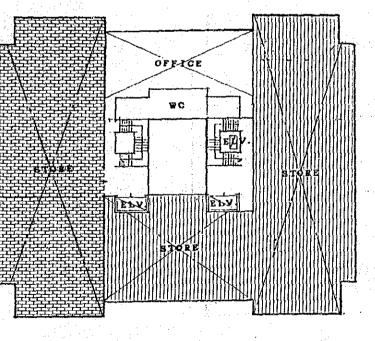

### Construction of a Building with :

- storage rooms for :
   i) ordinary drugs
  - ii) restricted substances
  - iii) inflammable substances
- 2) walk-in refrigerator for vaccine and sera
- 3) truck berth

- 4) elevators
   5) offices
   6) fire alarm and fighting system (hydaurant and
- extinguishers)
- 7) ventilation system 8) public address system
- 9) electricity, water supply and drainage system within the Project site
- 10) workshop

### . Equipment

- 1) racks and pallets
- 2) computers
- 3) trucks (ordinary and airconditioned for such items as

A – 5

- insulin and serum preparation)
- 4) other equipment necessary for transportation in the storage rooms