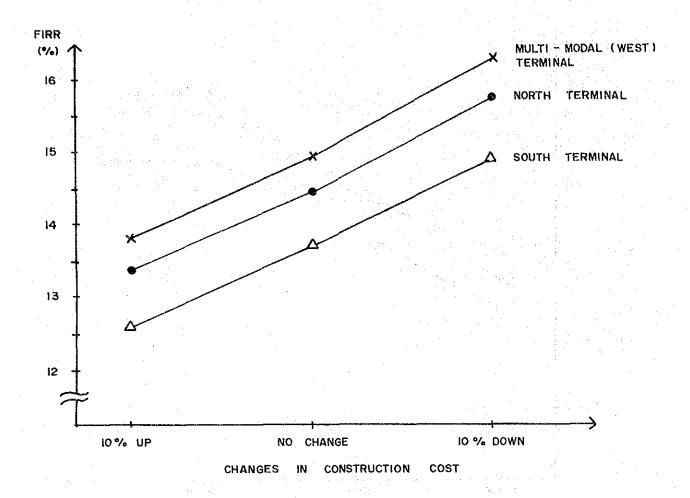

| 14.96                                 |
|             | 10% Down     | 11.87         | 12.88                                   | 14.03                                 |
| MULTI-MODAL | (WEST) TERMI | NAL           | <del></del>                             |                                       |
| Other       | 10% Up       | 14.51         | 15.67                                   | 17.02                                 |
| Revenue     | No Change    | 13.83         | 14.95                                   | 16.26                                 |
|             | 10% Down     | 13.13         | 14.22                                   | 15.47                                 |



Figure 9.2 : Effects of Change in Berth Rental on Financial Internal Rate of Return (FIRR)



Figure 9.3 : Effects of Changes in Construction Cost on Financial Internal Rate of Return (FIRR)

Notes: (1) Berth rental is based on the following:North Terminal .. M\$20,000/berth
South Terminal .. M\$18,000/berth
Multi-modal (West) .. M\$20,000/berth
Terminal



Figure 9.4: Effects of Changes in Other Revenue on Financial Internal Rate of Return (FIRR)

Notes: (1) Berth rental is based on the following:North Terminal .. M\$20,000/berth
South Terminal .. M\$18,000/berth
Multi-modal (West) .. M\$20,000/berth
Terminal

9.5 Analysis on Acceptability/Affordability of the Proposed Terminal Usage Charges

In this section, an analysis is carried out on whether or not the proposed rentals are acceptable and affordable to the transporters as compared with the financial benefit which the transpo