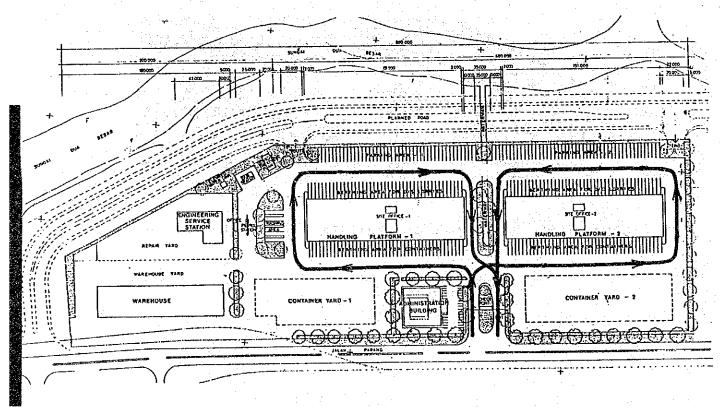

#### 5.4.3 Vehicle Circulation

Figure 5.14 shows the vehicle circulation system on site for the Multi-modal Freight Terminal. Basically, movement between containers and lorries are kept apart by an appropriate layout plan of the facilities. Within the terminal compound, roadways are designed wide enough to ensure smooth circulation for two-directional flow. At the entrance/exit, a separated two-way flow is maintained for orderliness.

Before the construction of the planned road on the eastern boundary, both containers and lorries will enter and leave the terminal from Jalan Parang. However with the completion of the planned road, lorries will use the entrance and exit points facing this road, while containers will use those on Jalan Parang.

Figure 5.14: Vehicle Circulation Plan for Multi-modal Freight Terminal

Similar to both the North and South Terminals, a 20m width roadway for service road including apron for berthing is adopted in the design. At the side of the lorry berths, an apron width of 16m ensures sufficient space for manoeuvring a 15-tonne trailer into a back-in type 8.5m wide stall on the handling platform. A width of 4.0m for service road enables non-berthing vehicles to pass by unobstructed even when a lorry is berthing.