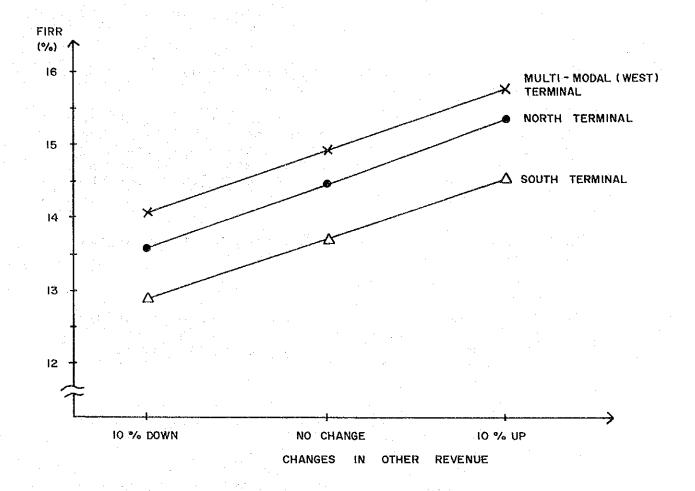

|                                       |
| Other       | 10% Up       | 14.51         | 15.67                                   | 17.02                                 |
| Revenue     | No Change    | 13.83         | 14.95                                   | 16.26                                 |
|             | 10% Down     | 13.13         | 14.22                                   | 15.47                                 |



Figure 9.2 : Effects of Change in Berth Rental on Financial Internal Rate of Return (FIRR)



Figure 9.3 : Effects of Changes in Construction Cost on Financial Internal Rate of Return (FIRR)

Notes: (1) Berth rental is based on the following:North Terminal .. M\$20,000/berth
South Terminal .. M\$18,000/berth
Multi-modal (West) .. M\$20,000/berth
Terminal



Figure 9.4: Effects of Changes in Other Revenue on Financial Internal Rate of Return (FIRR)

Notes: (1) Berth rental is based on the following:North Terminal .. M\$20,000/berth
South Terminal .. M\$18,000/berth
Multi-modal (West) .. M\$20,000/berth
Terminal

9.5 Analysis on Acceptability/Affordability of the Proposed Terminal Usage Charges

In this section, an analysis is carried out on whether or not the proposed rentals are acceptable and affordable to the transporters as compared with the financial benefit which the transporters would be able to enjoy from the usage of the terminals.

- 9.5.1 Comparison Between the Existing Shophouse Rental and Proposed Terminal Usage Charge
  - (1) Facilities Required

A medium scale transporter who can handle 30,000 tonnes per year is supposed here