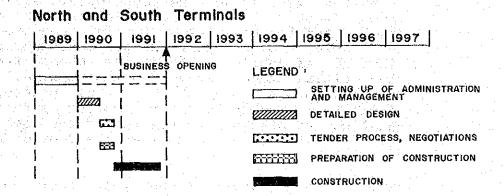

(2) Implementation Schedule for North and South Terminal

target opening year for both North and South Terminals is established as 1992. This is in view of the impending need to construct the freight terminals to cater for existing line-haul cargoes consisting of small lots of mixed consignment. Analysis on freight volumes growth rate suggested that a full terminal of all freight construction is more facilities from the initial stage desirable than a stage construction plan for both North and South Terminals.

On this basis, a proposed implementation schedule for North and South Terminals is indicated in Figure 5.16.

Figure 5.16: Implementation Schedule for North and South Terminals

(3) Implementation Schedule for Multi-modal Freight Terminal