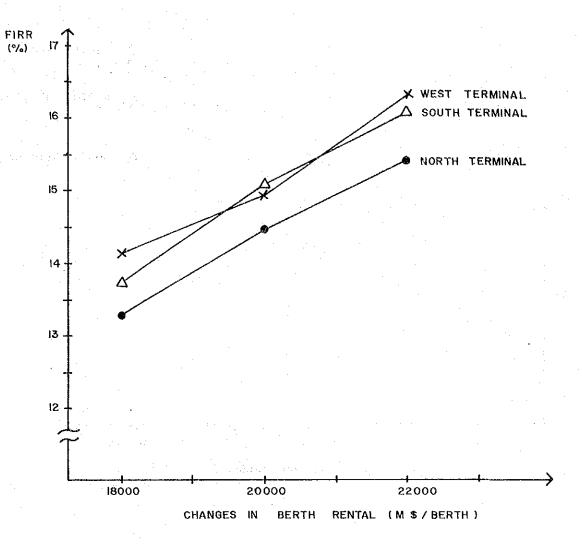

|
| Revenue     | No Change    | 12.69         | 13.74                                   | 14.96                                 |
|             | 10% Down     | 11.87         | 12.88                                   | 14.03                                 |
| MULTI-MODAL | (WEST) TERMI | NAL           | <del></del>                             |                                       |
| Other       | 10% Up       | 14.51         | 15.67                                   | 17.02                                 |
| Revenue     | No Change    | 13.83         | 14.95                                   | 16.26                                 |
|             | 10% Down     | 13.13         | 14.22                                   | 15.47                                 |



Figure 9.2 : Effects of Change in Berth Rental on Financial Internal Rate of Return (FIRR)



Figure 9.3 : Effects of Changes in Construction Cost on Financial Internal Rate of Return (FIRR)

Notes: (1) Berth rental is based on the following:North Terminal .. M\$20,000/berth
South Terminal .. M\$18,000/berth
Multi-modal (West) .. M\$20,000/berth
Terminal



Figure 9.4: Effects of Changes in Other Revenue on Financial Internal Rate of Return (FIRR)

Notes: (1) Berth rental is based on the following:North Terminal .. M\$20,000/berth
South Terminal .. M\$18,000/berth
Multi-modal (West) .. M\$20,000/berth
Terminal

9.5 Analysis on Acceptability/Affordability of the Proposed Terminal Usage Charges

In this section, an analysis is carried out on whether or not the proposed rentals are acceptab