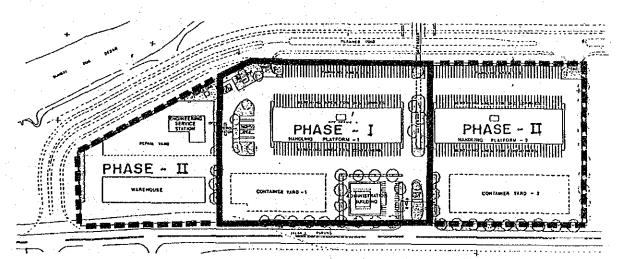

In Phase I, construction of one platform block, administration building and petrol station office will be completed to enable operation to begin in 1995.

In Phase II, the terminal will be expanded with the construction of a second platform block, a warehouse and an engineering service station. These additional facilities are targeted to open in 2000 when the freight volume demand will be more than the cargo handling capacity of Phase I facilities.

On the other hand, Case 2 suggests that the terminal construction to begin in 1988 and be completed in a single stage for operation in 2000.

Figure 5.17 shows the two alternative implementation schedule for the Multi-modal Freight Terminal.

Figure 5.17: Alternatives of Implementation Schedule for Multimodal Freight Terminal

Phase-I Area ... 47,700 sq.m. Phase-II Area ... 52,800 sq.m.

Figure 5.18: Plan of Construction Phasing