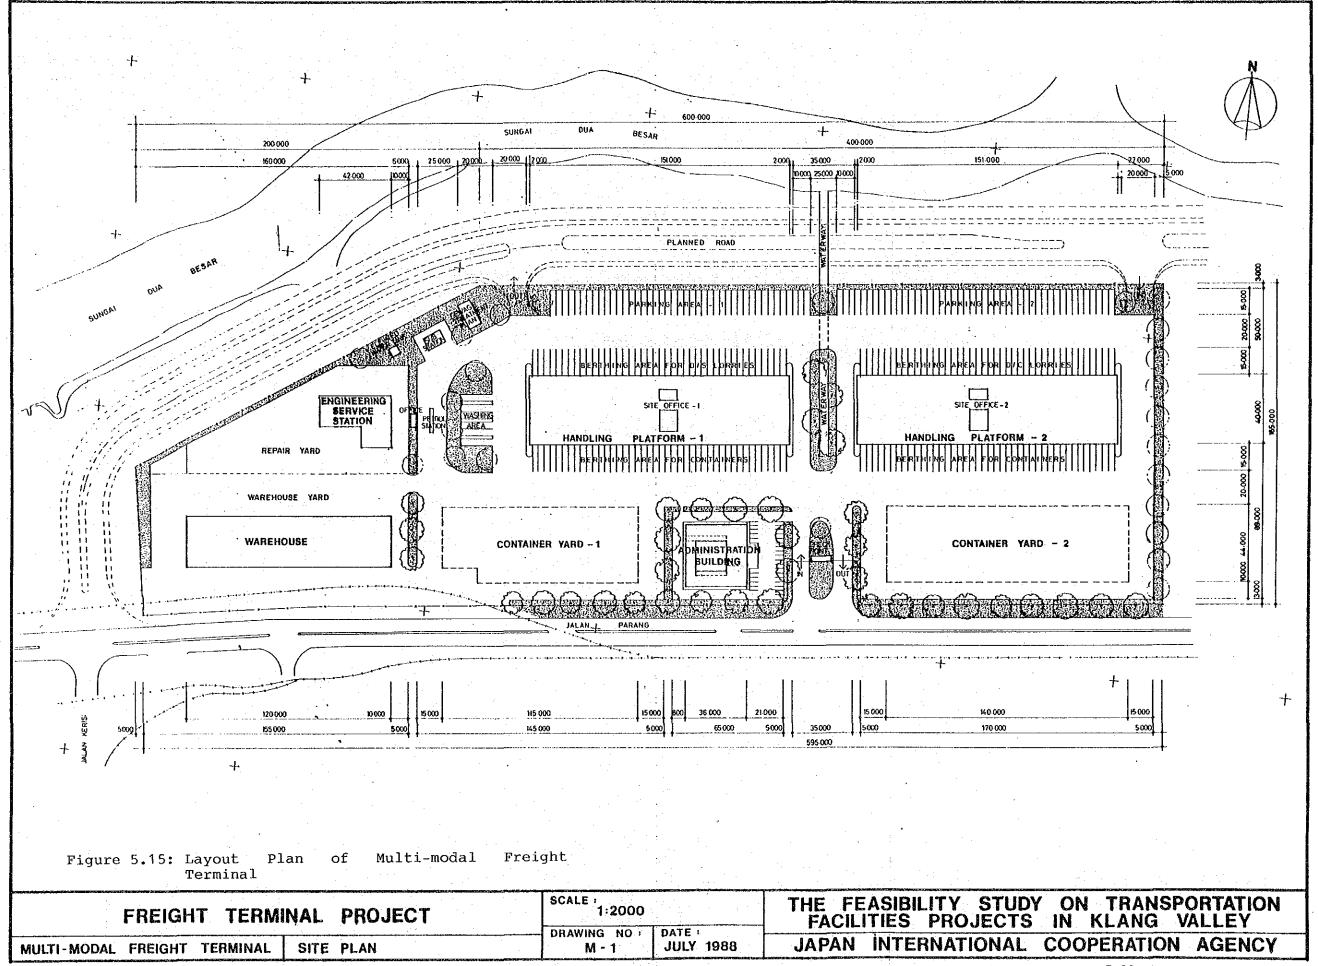

## 5.4.6 Layout Plan

Based on the facility design feature described above, a layout plan for the Multi-modal Freight Terminal is then prepared. The built-up floor area and site area for each facility is summarized in Table 5.3 below.

A layout plan of Multi-modal Freight Terminal is shown in Figure 5.15.

Table 5.3: Summary of Area of Each Facility in Multimodal Freight Terminal

| Facility                         | Built-up Floor Area |
|----------------------------------|---------------------|
|                                  | (sq.m)              |
| Platform - Block 1,2             | 12,000* (6,040 x 2) |
| Site Office - Block 1,2,3,4      | 714 ( 357 x 4)      |
| Administration Building          | 756                 |
| Warehouse - Block 1,2            | 2,880               |
| Engineering Service Station      | 972                 |
| Petrol Station Office            | 32                  |
| Total                            | 17,434              |
|                                  |                     |
|                                  | G-1 3 ( m)          |
| Facility                         | Site Area (sq.m)    |
| Platform and Site Office         | 12,900              |
| Berthing Space - Container       | 4,400               |
| Berthing Space - Lorry           | 4,400               |
| Administration Building          | 2,300               |
| Warehouse                        | 8,300               |
| Engineering Service Station      | 8,300               |
| Petrol Station                   | 1,000               |
| Parking                          | 4,700               |
| Car Parking                      | 1,000               |
| Vehicle Washing Space            | 500                 |
| Road Space                       | 9,900               |
| Turfing                          | 22,900              |
| Container Yard                   | 17,400              |
| Others (including railway track) | 2,500               |
| Total                            | 100,500             |