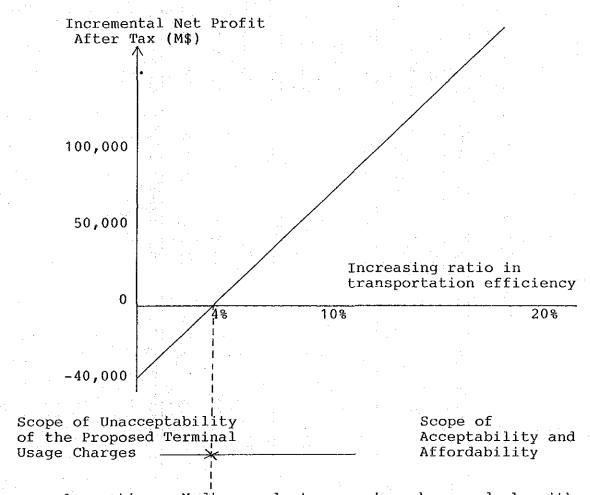

rovement on the Financial Situation of Transporters

# (2) Proposed Level of Acceptability/Affordability

As shown in the previous table, supposing a medium scale transporter can handle cargoes of 30,000 tonnes per year, he would have to pay extra usage cost for the terminal facilities of M\$59,710 per year at current prices compared with the "Without" case. This increment in the financial burden corresponds to a financial situation which would be obtained at about 4% increase in the transportation efficiency (see Figure 9.6).

The Study Team predicts an increase in the transportation efficiency of more than 20%. Accordingly, it can be concluded that there would be sufficient room in setting the acceptability/ affordability level of the proposed Terminal cargo charges by the transporter.



Assumption: Medium-scale transporter who can deal with 30,000 tonnes of cargoes per year

Figure 9.6: Scope of Acceptability/Affordability of the Proposed Terminal Usage Charges by the Transporter

9.18 : Acceptability/Affordability of the Proposed Terminal Usage Costs in 1994 (Unit M\$ at current prices) Table

| C p. c.               | Without                   | un tw                 | rrelgnt | rerminai (T.           | ransporta | With Freight Terminal (Transportation Efficiency) | ency)   |
|-----------------------|---------------------------|-----------------------|---------|------------------------|-----------|---------------------------------------------------|---------|
| Financial<br>Items    | rergne<br>Terminal<br>(A) | No<br>Increase<br>(B) | (B)-(A) | 20%<br>Increase<br>(C)