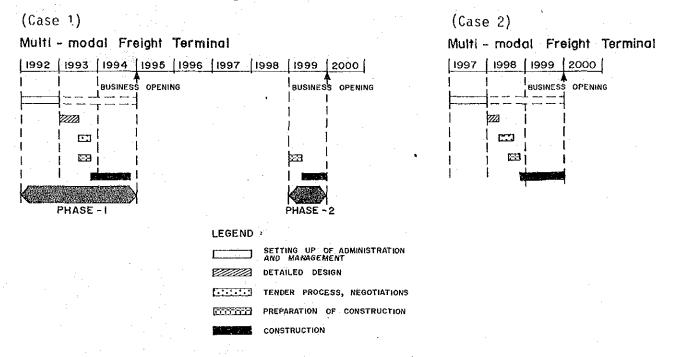

For the Multi-modal Freight Terminal, two alternatives of implementation schedule are studied. In Case 1, the target opening year for the terminal is established as 1995. This coincides with the need to establish a new depot to relieve congestion at the existing container depots handling LCL cargoes.

In view of the forecasted growth rate for LCL cargoes to be handled at the Multi-modal Freight Terminal and from the standpoint of the operator's finances, Case 1 suggests that the terminal construction be completed in two stages.

In Phase I, construction of one platform block, administration building and petrol station office will be completed to enable operation to begin in 1995.

In Phase II, the terminal will be expanded with the construction of a second platform block, a warehouse and an engineering service station. These additional facilities are targeted to open in 2000 when the freight volume demand will be more than the cargo handling capacity of Phase I facilities.

On the other hand, Case 2 suggests that the terminal construction to begin in 1988 and be completed in a single stage for operation in 2000.

Figure 5.17 shows the two alternative implementation schedule for the Multi-modal Freight Terminal.

Figure 5.17: Alternatives of Implementation Schedule for Multimodal Freight Terminal

Phase-I Area ... 47,700 sq.m. Phase-II Area ... 52,800 sq.m.

Figure 5.18: Plan of Construction Phasing