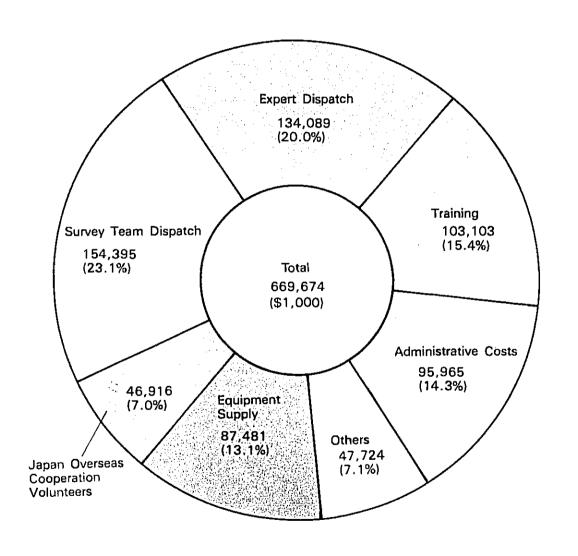

## JAPAN'S DISBURSEMENTS OF TECHNICAL ASSISTANCE AND GRANT AID

(\$ Thousand)

|               | Japan's<br>Official                 | Tota                              | I Amount of              | Technical                         | Assista        | ince                                      |         | Trai   | nees    |        |          | Ехр    | erts    |        |        | Volur  | iteers |        | Stud   | lents  | Oth     | 1                               | Grant            |  |                         |
|---------------|-------------------------------------|-----------------------------------|--------------------------|-----------------------------------|----------------|-------------------------------------------|---------|--------|---------|--------|----------|--------|---------|--------|--------|--------|--------|--------|--------|--------|---------|---------------------------------|------------------|--|-------------------------|
| Calendar Year | Develop-<br>ment                    | Α)                                |                          |                                   | As % of<br>ODA | JIC                                       | A's Sh  | are    |         |        | JICA's   | Share  |         | 1      | JICA's | Share  |        |        | JICA's | Share  |         |                                 | (Supp<br>Equipme |  | Aid<br>im-<br>plemented |
|               | Assista-<br>nce(ODA)<br>(\$Million) |                                   |                          | Amount                            | %              | %<br>Compared<br>With<br>Previous<br>Year | Amount  | Number | Amount  | Number | Amount   | Number | Amount  | Number | Amount | Number | Amount | Number | Amount | Number |         | JICA's<br>Share                 | by JICA          |  |                         |
| 775           | 1,147.7                             | 87,171                            | 7.6                      | 51,970                            | 59.6           | 127.9                                     | 18,068  | 5,879  | 10,097  | 2,531  | 34,974   | 3,499  | 27, 152 | 1,970  | 4,102  | 712    | 4,102  | 712    | 4,355  | 821    | 25.672  | 10,619                          |                  |  |                         |
| '76           | 1,104.9                             | 108,113                           | 9.8                      | 60.774                            | 56.2           | 116.9                                     | 21,177  | 5,497  | 11,699  | 2,713  | 41,057   | 4,260  | 28,692  | 2,570  | 4,691  | 729    | 4,691  | 729    | 5,429  | 856    | 35.759  | 15,692                          |                  |  |                         |
| 777           | 1,424.4                             | 147,848                           | 10.4                     | 89,451                            | 60.5           | 147.1                                     | 27,750  | 5,941  | 16,649  | 3,120  | 61,476   | 4,637  | 44,908  | 3,298  | 5,862  | 788    | 5,862  | 788    | 7,632  | 921    | 45.128  | 22,031                          |                  |  |                         |
| '78           | 2,215.4                             | 221,174                           | 10.0                     | 149.851                           | 67.8           | 167.5                                     | 40,369  | 6,741  | 22,420  | 3,314  | 90,135   | 5,765  | 73,066  | 3.877  | 8,435  | 845    | 8,435  | 845    | 11,146 | 985    | 71,088  | 45,930                          | 98,826           |  |                         |
| '79           | 2,685.0                             | 241,883                           | 9.0                      | 159.817                           | 66.1           | 106.6                                     | 42,998  | 7,927  | 23,067  | 3.743  | 98,819   | 5,759  | 81,698  | 3,662  | 9,743  | 914    | 9,743  | 914    | 12,414 | 1,270  | 77.908  | 45,308                          | 181.822          |  |                         |
| - '80         | 3,353.0                             | 277,775                           | 8.3                      | 196,984                           | 70.9           | 123.2                                     | 49,841  | 8,030  | 28,358  | 3,861  | 114,118  | 7,139  | 94,862  | 5,011  | 11,121 | 1,076  | 11,121 | 1.076  | 13,573 | 1,312  | 89,122  | 62,644                          | 219,304          |  |                         |
| '81           | 3,170.9                             | 378,400                           | 11.9                     | 244,008                           | 64.5           | 123.8                                     | 63,740  | 8,521  | 36,009  | 4,361  | 142,861  | 8,622  | 118.704 | 6,535  | 13,894 | 1,256  | 13,894 | 1,256  | 17,305 | 1,509  | 140,600 | 75,400                          | 307,441          |  |                         |
| '82           | 3,023.3                             | (338,000)*<br>392,900             | (10.7)<br>13.0           | 259,190                           | 66.0           | 106.2                                     | 51,500  | 9,211  | 31,926  | 4,205  | 132,970  | 9,669  | 119,971 | 6,731  | 14,740 | 1,342  | 14,654 | 1,324  | 24,130 | 1,885  | 169.560 | 92,639                          | 309,255          |  |                         |
| '83           | 3,761.0                             | (353,000)*<br>458,330             | (11.7)<br>12.2           | 302,017                           | 65.9           | 116.5                                     | 63,160  | 10,300 | 39,127  | 4,768  | 169,870  | 9,577  | 144,225 | 7,226  | 15,140 | 1,517  | 14,989 | 1,467  | 28,350 | 2,094  | 181.810 | 103.676                         | 352,930          |  |                         |
| '84           | 4,318.7                             | (385,900)°<br>520,539             | (10.3)<br>12.1           | (260,112)<br>355,360              | 68.3           | 117.7                                     | 75,822  | 12,640 | 46,514  | 5,820  | 186,814  | 11,046 | 156,418 | 7,677  | 19,164 | 1,675  | 18,966 | 1,641  | 32,606 | 2,820  | 206,133 | (61,771)<br>133,462             | 493,180          |  |                         |
| '85           | 3,796.8                             | (438,140)<br>548,660<br>(463,370) | (10.1)<br>14.5<br>(12.2) | (304,120)<br>363,660<br>(311,103) | 66.3           | 102.3                                     | 82,640  | 12,642 | 52,043  | 6,217  | 192,686  | 12,316 | 163,764 | 7.865  | 23,020 | 2,073  | 22.783 | 2,041  | 35,698 | 2,472  | 214.617 | (82,222)<br>125,070<br>(72,513) | 563,478          |  |                         |
| '86           | 5,634.4                             | 848,660<br>(691,105)              | 15.1                     | 527,249<br>(450,615)              | 62.1           | 145.0                                     | 133,846 | 14,714 | 80,941  | 6,474  | 277,759  | 13,148 | 233,876 | 8,024  | 35,405 | 2,343  | 35,046 | 2,306  | 59,785 | 3,109  | 341.874 | 177,387<br>(100,752)            | 878.347          |  |                         |
| '87           | 7.454.4                             | 1067.044<br>(852.862)             | 14.3<br>(11.4)           | 669,674<br>(573,709)              |                | 127.0                                     | 166,856 | 15,683 | 103,103 | 7,115  | 334, 102 | 12.849 | 288,485 | 9,221  | 47,278 | 2.521  | 46.916 | 2.503  | 79.666 | 3,482  | 439.141 | 231,170<br>(135,205)            | 1.018.287        |  |                         |