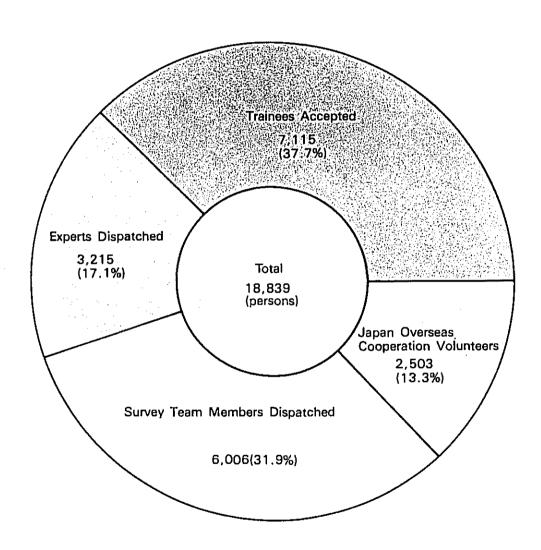

## 6. JAPAN'S TECHNICAL ASSISTANCE AND JICA'S SHARE IN 1987

## 7. JICA OPERATIONS BY PROGRAM, SECTOR AND REGION IN 1987

### (A) TECHNICAL ASSISTANCE EXPENDITURE AND PERFORMANCE BY PROGRAM

EXPENDITURE PERFORMANCE