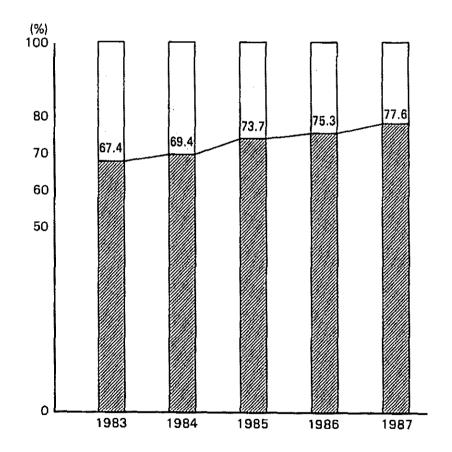

## 4. JICA'S ASSISTANCE AS A PERCENTAGE OF JAPAN'S TOTAL TECHNICAL ASSISTANCE

(net disbursements)

(excluding administrative costs)

JICA'S SHARE IN JAPAN'S TECHNICAL ASSISTANCE EXPENDITURE (1975-1987) ٠<u>٠</u>

## 2. Japan's Disbursements of ODA (1983-1987)

|                                                              | 1 9 8 3<br>\$Million | 1.9.8.4<br>\$Million(Increase%) | 1 9 8 5<br>\$Million(Increase%) | 1.9 8-6<br>\$Million(Increase%) | 1 9 8 7<br>\$Million(Increase%) |
|--------------------------------------------------------------|----------------------|---------------------------------|---------------------------------|---------------------------------|---------------------------------|
| Total ODA                                                    | 3,761(24.4)          | 4,319(14.8)                     | 3,797(-12.1)                    | 5,634(48.4)                     | 7,454(32.3)                     |
| Total Technical Assistance *                                 | 386(9.3)             | 438(13.5)                       | 422(-3.7)                       | 599(41.9)                       | 740(23.5)                       |
| Technical Assistance as % of ODA                             | 10.3%                | 10.1%                           | 11.1%                           | 10.6%                           | 9.9%                            |
| JICA's Technical Assistance *                                | 260(9.2)             | 304(16.9)                       | 311(2.3)                        | 451(45)                         | 574(27.3)                       |
| JICA's Assistance as % of Japan's Total Technical Assistance | 67.4%                | 69.4%                           | 73.7%                           | 75.3%                           | 77.6%                           |