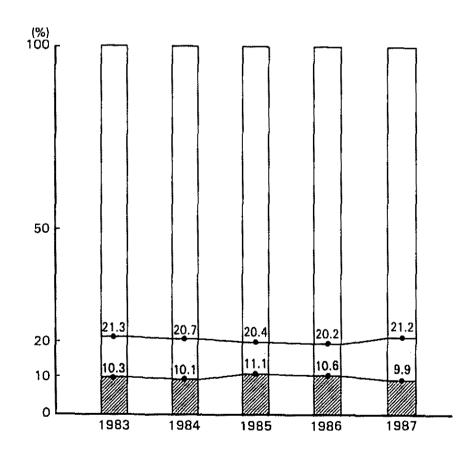

# 3. JAPAN'S TECHNICAL ASSISTANCE AS A PERCENTAGE OF ITS ODA (net disbursements)

(excluding administrative costs)

## 2. Japan's Disbursements of ODA (1983-1987)

|                                                              | 1 9 8 3<br>\$Million | 1.9.8.4<br>\$Million(Increase%) | 1 9 8 5<br>\$Million(Increase%) | 1.9 8-6<br>\$Million(Increase%) | 1 9 8 7<br>\$Million(Increase%) |
|--------------------------------------------------------------|----------------------|---------------------------------|---------------------------------|---------------------------------|---------------------------------|
| Total ODA                                                    | 3,761(24.4)          | 4,319(14.8)                     | 3,797(-12.1)                    | 5,634(48.4)                     | 7,454(32.3)                     |
| Total Technical Assistance *                                 | 386(9.3)             | 438(13.5)                       | 422(-3.7)                       | 599(41.9)                       | 740(23.5)                       |
| Technical Assistance as % of ODA                             | 10.3%                | 10.1%                           | 11.1%                           | 10.6%                           | 9.9%                            |
| JICA's Technical Assistance *                                | 260(9.2)             | 304(16.9)                       | 311(2.3)                        | 451(45)                         | 574(27.3)                       |
| JICA's Assistance as % of Japan's Total Technical Assistance | 67.4%                | 69.4%                           | 73.7%                           | 75.3%                           | 77.6%                           |