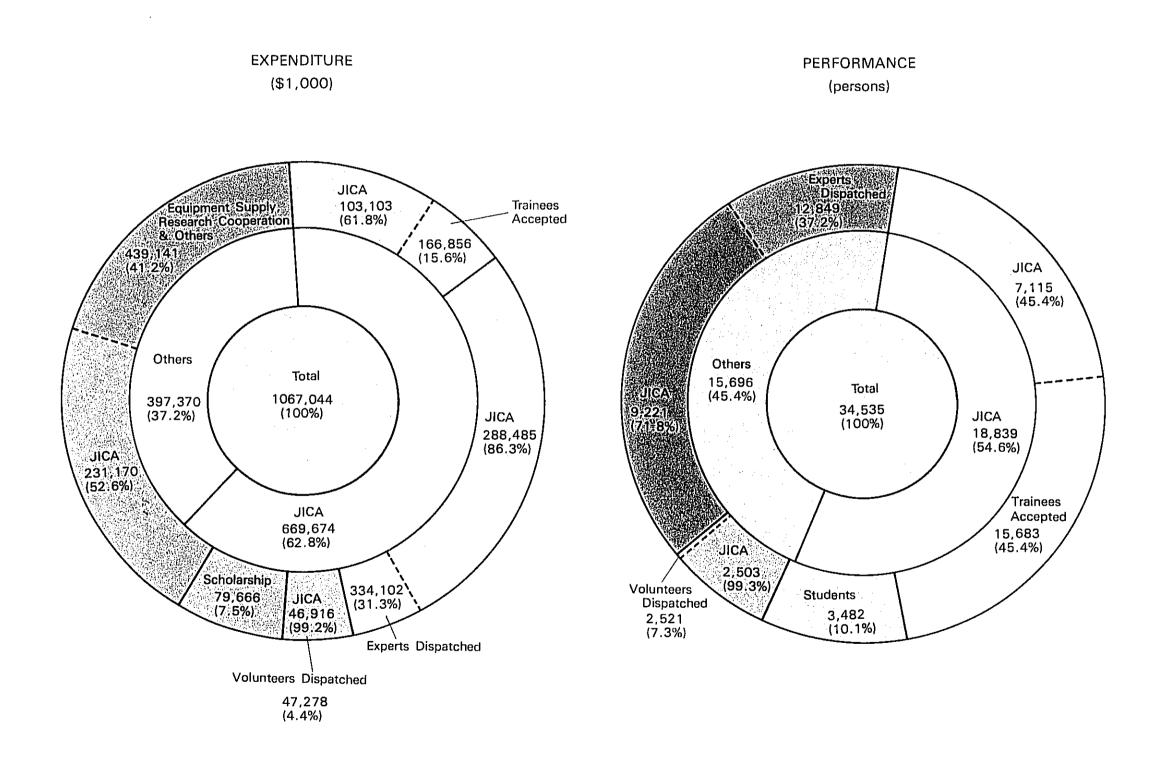

### (A) TECHNICAL ASSISTANCE EXPENDITURE AND PERFORMANCE BY PROGRAM

EXPENDITURE PERFORMANCE

## JAPAN'S DISBURSEMENTS OF TECHNICAL ASSISTANCE AND GRANT AID

(\$ Thousand)

|               | Japan's<br>Official                 | Tota                              | I Amount of              | Technical                         | Assista        | ince                                      |         | Trai   | nees    |        |          | Ехр    | erts    |        |        | Volur  | iteers |        | Stud   | lents  | Oth     | 1                               | Grant            |  |                         |
|---------------|-------------------------------------|-----------------------------------|--------------------------|-----------------------------------|----------------|-------------------------------------------|---------|--------|---------|--------|----------|--------|---------|--------|--------|--------|--------|--------|--------|--------|---------|---------------------------------|------------------|--|-------------------------|
| Calendar Year | Develop-<br>ment                    | Α)                                |                          |                                   | As % of<br>ODA | JIC                                       | A's Sh  | are    |         |        | JICA's   | Share  |         | 1      | JICA's | Share  |        |        | JICA's | Share  |         |                                 | (Supp<br>Equipme |  | Aid<br>im-<br>plemented |
|               | Assista-<br>nce(ODA)<br>(\$Million) |                                   |                          | Amount                            | %              | %<br>Compared<br>With<br>Previous<br>Year | Amount  | Number | Amount  | Number | Amount   | Number | Amount  | Number | Amount | Number | Amount | Number | Amount | Number |         | JICA's<br>Share                 | by JICA          |  |                         |
| 775           | 1,147.7                             | 87,171                            | 7.6                      | 51,970                            | 59.6           | 127.9                                     | 18,068  | 5,879  | 10,097  | 2,531  | 34,974   | 3,499  | 27, 152 | 1,970  | 4,102  | 712    | 4,102  | 712    | 4,355  | 821    | 25.672  | 10,619                          |                  |  |                         |
| '76           | 1,104.9                             | 108,113                           | 9.8                      | 60.774                            | 56.2           | 116.9                                     | 21,177  | 5,497  | 11,699  | 2,713  | 41,057   | 4,260  | 28,692  | 2,570  | 4,691  | 729    | 4,691  | 729    | 5,429  | 856    | 35.759  | 15,692                          |                  |  |                         |
| 777           | 1,424.4                             | 147,848                           | 10.4                     | 89,451                            | 60.5           | 147.1                                     | 27,750  | 5,941  | 16,649  | 3,120  | 61,476   | 4,637  | 44,908  | 3,298  | 5,862  | 788    | 5,862  | 788    | 7,632  | 921    | 45.128  | 22,031                          |                  |  |                         |
| '78           | 2,215.4                             | 221,174                           | 10.0                     | 149.851                           | 67.8           | 167.5                                     | 40,369  | 6,741  | 22,420  | 3,314  | 90,135   | 5,765  | 73,066  | 3.877  | 8,435  | 845    | 8,435  | 845    | 11,146 | 985    | 71,088  | 45,930                          | 98,826           |  |                         |
| '79           | 2,685.0                             | 241,883                           | 9.0                      | 159.817                           | 66.1           | 106.6                                     | 42,998  | 7,927  | 23,067  | 3.743  | 98,819   | 5,759  | 81,698  | 3,662  | 9,743  | 914    | 9,743  | 914    | 12,414 | 1,270  | 77.908  | 45,308                          | 181.822          |  |                         |
| - '80         | 3,353.0                             | 277,775                           | 8.3                      | 196,984                           | 70.9           | 123.2                                     | 49,841  | 8,030  | 28,358  | 3,861  | 114,118  | 7,139  | 94,862  | 5,011  | 11,121 | 1,076  | 11,121 | 1.076  | 13,573 | 1,312  | 89,122  | 62,644                          | 219,304          |  |                         |
| '81           | 3,170.9                             | 378,400                           | 11.9                     | 244,008                           | 64.5           | 123.8                                     | 63,740  | 8,521  | 36,009  | 4,361  | 142,861  | 8,622  | 118.704 | 6,535  | 13,894 | 1,256  | 13,894 | 1,256  | 17,305 | 1,509  | 140,600 | 75,400                          | 307,441          |  |                         |
| '82           | 3,023.3                             | (338,000)*<br>392,900             | (10.7)<br>13.0           | 259,190                           | 66.0           | 106.2                                     | 51,500  | 9,211  | 31,926  | 4,205  | 132,970  | 9,669  | 119,971 | 6,731  | 14,740 | 1,342  | 14,654 | 1,324  | 24,130 | 1,885  | 169.560 | 92,639                          | 309,255          |  |                         |
| '83           | 3,761.0                             | (353,000)*<br>458,330             | (11.7)<br>12.2           | 302,017                           | 65.9           | 116.5                                     | 63,160  | 10,300 | 39,127  | 4,768  | 169,870  | 9,577  | 144,225 | 7,226  | 15,140 | 1,517  | 14,989 | 1,467  | 28,350 | 2,094  | 181.810 | 103.676                         | 352,930          |  |                         |
| '84           | 4,318.7                             | (385,900)°<br>520,539             | (10.3)<br>12.1           | (260,112)<br>355,360              | 68.3           | 117.7                                     | 75,822  | 12,640 | 46,514  | 5,820  | 186,814  | 11,046 | 156,418 | 7,677  | 19,164 | 1,675  | 18,966 | 1,641  | 32,606 | 2,820  | 206,133 | (61,771)<br>133,462             | 493,180          |  |                         |
| '85           | 3,796.8                             | (438,140)<br>548,660<br>(463,370) | (10.1)<br>14.5<br>(12.2) | (304,120)<br>363,660<br>(311,103) | 66.3           | 102.3                                     | 82,640  | 12,642 | 52,043  | 6,217  | 192,686  | 12,316 | 163,764 | 7.865  | 23,020 | 2,073  | 22.783 | 2,041  | 35,698 | 2,472  | 214.617 | (82,222)<br>125,070<br>(72,513) | 563,478          |  |                         |
| '86           | 5,634.4                             | 848,660<br>(691,105)              | 15.1                     | 527,249<br>(450,615)              | 62.1           | 145.0                                     | 133,846 | 14,714 | 80,941  | 6,474  | 277,759  | 13,148 | 233,876 | 8,024  | 35,405 | 2,343  | 35,046 | 2,306  | 59,785 | 3,109  | 341.874 | 177,387<br>(100,752)            | 878.347          |  |                         |
| '87           | 7.454.4                             | 1067.044<br>(852.862)             | 14.3<br>(11.4)           | 669,674<br>(573,709)              |                | 127.0                                     | 166,856 | 15,683 | 103,103 | 7,115  | 334, 102 | 12.849 | 288,485 | 9,221  | 47,278 | 2.521  | 46.916 | 2.503  | 79.666 | 3,482  | 439.141 | 231,170<br>(135,205)            | 1.018.287        |  |                         |