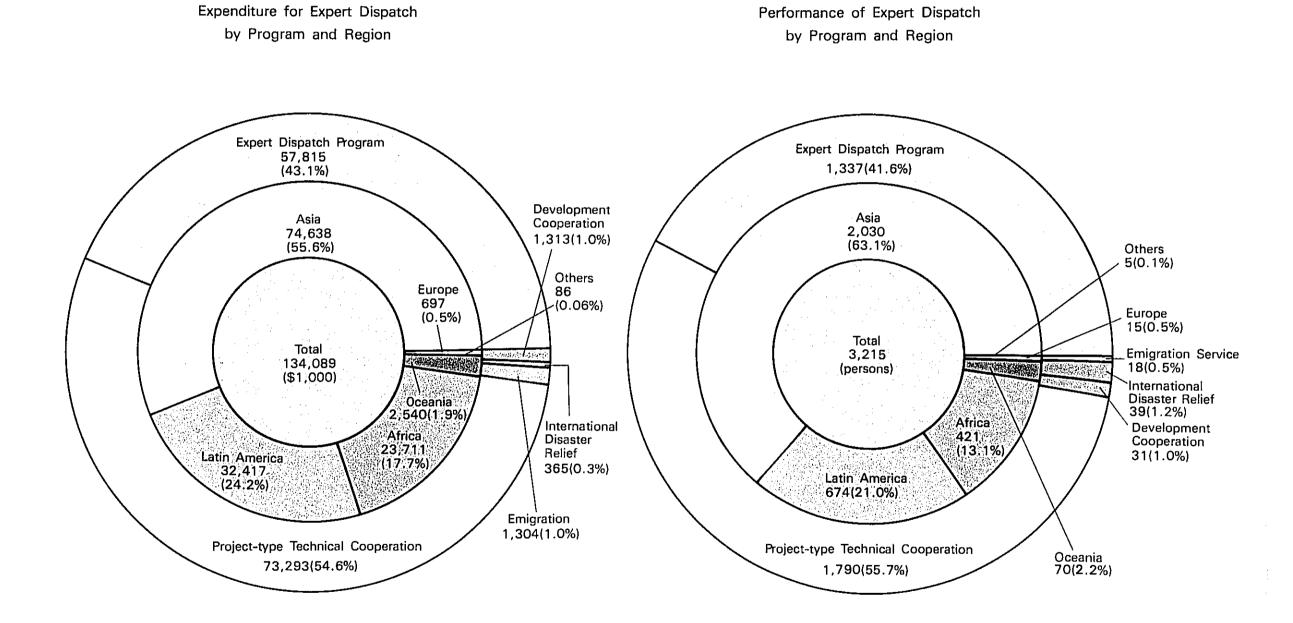

## (E) EXPENDITURE FOR AND PERFORMANCE OF EXPERT DISPATCH

## Expenditure for Expert Dispatch by Sector

## Performance of Expert Dispatch by Sector