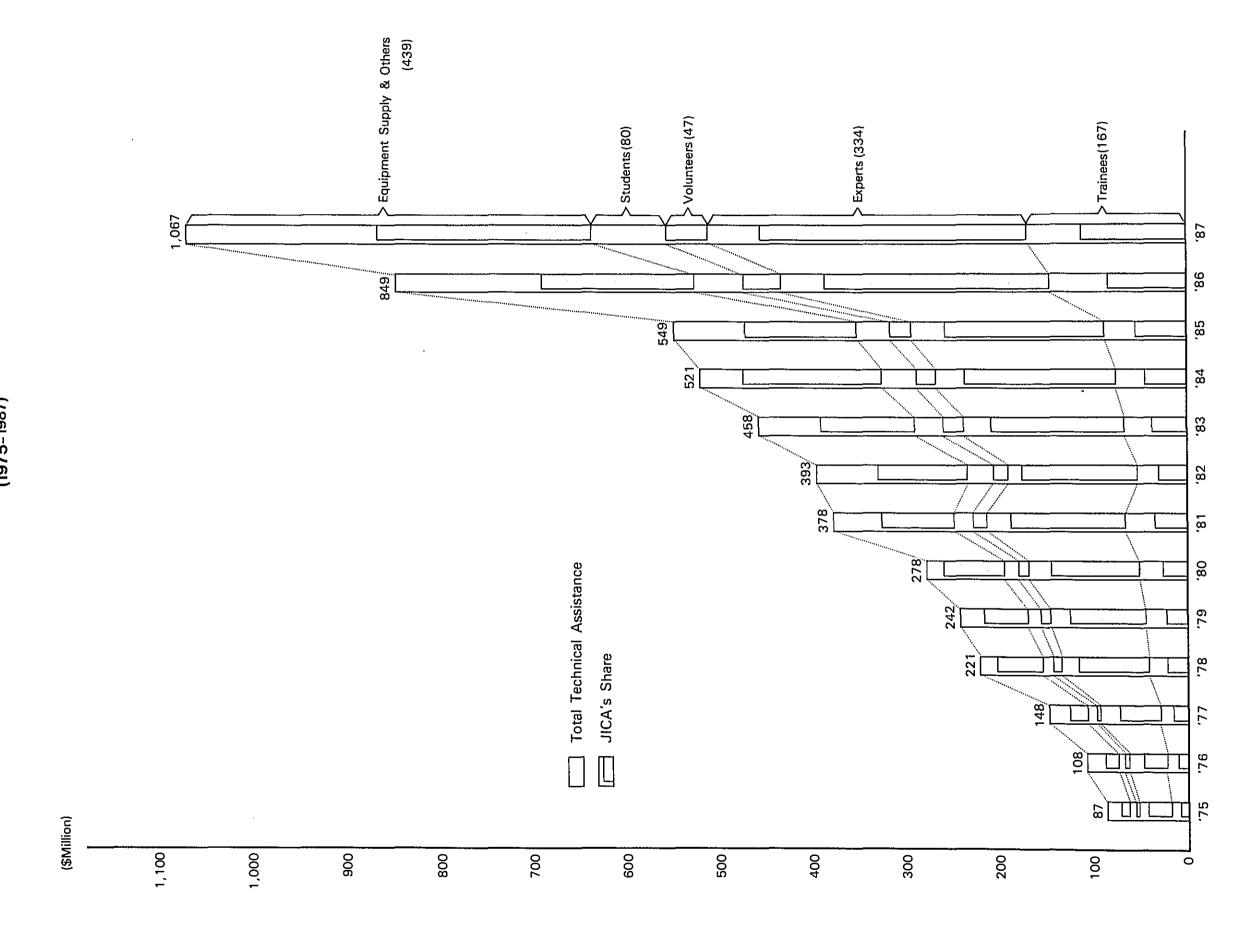

(\$ Million)

| Survey      | Teams       | Volu        | nteers      | То          | tal 1.5 mark 3.5 m. | Equipment      | Research     | Cultural    | Others | Total        | Other grants & their | Lending & its shar |
|-------------|-------------|-------------|-------------|-------------|---------------------|----------------|--------------|-------------|--------|--------------|----------------------|--------------------|
| Persons     | Expenditure | Persons     | Expenditure | Persons     | Expenditure -       | Supply         | Cooperation  | Cooperation |        | *3           | share in total ODA   | in total ODA       |
| Expenditure | 169.9       | 1,517       | 15.1        | 11,094      | 185.0               | <del>-</del> - |              |             | -      | <del>-</del> | 489 (13.0%)          | 1,432 (38.1%)      |
| 6,468       | 94.5        | 1,675       | 19.2        | 12,721      | 206.0               | 50.7           | 5.7          | 3.2         | 64.2   | 438.1        | 491 (11.4%)          | 1,363 (31.6%)      |
| 6,945       | 96.5        | 2,073       | 23.0        | 14,380      | 215.7               | 54.0           | 7.3          | 6.2         | 95.1   | 548.7        | 624 (16.4%)          | 1,372 (36.1%)      |
| 7,490       | 145.5       | 2,343       | 35.4        | 15,491      | 313.2               | 69.4           | 7.6          | 6.8         | 96.2   | 686.8        | 878 (15.6%)          | 2,143 (38.0%)      |
| Expenditure | 334.1       | 2,521       | 47.3        | 15,370      | 381.4               | 90.5           | 9.2          | 8.8         | 102.4  | 838.9        | 1,052 (14.1%)        | 3,027 (40.6%)      |
| Expenditure | 721.8       | 4,062       | 74.0        | 17,186      | 795.9               | <del>-</del>   |              |             |        | <del></del>  | 2,142 (26.5%)        | 1,023 (12.7%)      |
| Expenditure | 829.0       | 4,699       | 85.6        | 19,771      | 914.6               | 210.2          | 249.6        | *****       | 29.6   | 1,617.0      | 2,945 (33.8%)        | 813 ( 9.3%)        |
| Expenditure | 854.6       | 4,349       | 90.8        | 19,887      | 945.4               | 102.5          | 247.1        |             | 28.9   | 1,464.0      | 4,603 (49.0%)        | 872 ( 9.3%)        |
| Expenditure | 877.9       | 5,132       | 96.6        | 21,093      | 974.5               | 105.7          | 284.1        |             | 30.1   | 1,511.0      | 4,412 (46.1%)        | 569 ( 5.9%)        |
|             |             |             |             |             |                     | <del></del>    |              |             |        |              | 3,645 (40.7%)        | 319 ( 3.6%)        |
| Expenditure | 507.6       |             | 15.7        | 17,291      | 523.3               | <del>-</del>   | <u>-</u>     |             |        | <del>-</del> | 870 (22.8%)          | 543 (14.2%)        |
| Expenditure | 480.2       | <del></del> | 14.9        | 17,291      | 495.1               | 17.7           |              |             |        | 589.4        | 859 (22.7%)          | 665 (17.6%)        |
| Expenditure | 414.3       | <del></del> | 67.4        | 15,877      | 481.7               | 17.3           |              |             |        | 576.5        | 881 (22.1%)          | 726 (18.2%)        |
| Expenditure | 480.0       | 2,100       | 98.3        | 14,200      | 578.3               | 20.9           |              |             |        | 696.8        | 1,030 (20.2%)        | 985 (19.3%)        |
|             | <u></u>     |             |             | <del></del> | <del></del>         | <del></del>    |              |             |        | <del></del>  | 1,340 (20.5%)        | 1,405 (21.5%)      |
| Expenditure | 242.5       | 1,615       | 44.9        | 5,629       | 287.4               | <del></del>    | <del>-</del> |             |        | <del></del>  | 271 ( 8.5%)          | 828 (26.1%)        |
| Expenditure | 256.6       | 1,614       | 39.1        | 5,827       | 295.7               | 253.0          | 57.1         | 20.4        | 159.6  | 877.4        | 267 ( 9.6%)          | 614 (22.1%)        |
| Expenditure | 227.4       | 1,597       | 42.3        | 5,514       | 269.7               | 242.5          | 53.5         | 62.7        | 167.4  | 876.0        | 441 (15.0%)          | 553 (18.8%)        |
| Expenditure | 379.3       | 1,725       | 58.6        | 6,365       | 437.9               | 356.3          | 64.0         | 34.1        | 85.2   | 1,230.0      | 416 (10.9%)          | 844 (22.0%)        |
|             |             |             |             | 7,117       |                     | <u> </u>       |              |             |        | <u> </u>     | 448 (10.2%)          | 924 (21.0%)        |
| Expenditure | 117.9       | 1,477       | 7.6         | 5,765       | 125.5               |                | -            |             | -      |              | 472 (29.3%)          | -64                |
| Expenditure | 100.4       | 1,649       | 7.9         | 5,364       | 108.2               | 11.9           | 21.5         | 1.2         | 106.2  | 311.1        | 481 (33.6%)          | -87                |
| Expenditure | 97.4        | 1,636       | 8.9         | 5,444       | 106.3               | 11.5           | 22.8         | 1.1         | 111.0  | 333.0        | 499 (32.6%)          | -55                |
| Expenditure | 96.4        | 1,745       | 9.2         | 5,318       | 105.6               | 14.8           | 27.8         | 1.0         | 167.0  | 405.0        | 636 (36.3%)          | -93                |
| Expenditure | 108.2       | 1,200       | 16.4        | 3,162       | 124.6               | 25.4           | 36.8         | 2.0         | 166.2  | 462.3        | 548 (29.4%)          | -93                |

## JAPAN'S DISBURSEMENTS OF TECHNICAL ASSISTANCE AND GRANT AID

(\$ Thousand)

|               | Japan's<br>Official                 | Tota                              | I Amount of              | Technical                         | Assista        | ince                                      |         | Trai   | nees    |        |          | Ехр    | erts    |        |        | Volur  | iteers |        | Stud   | lents  | Oth     | 1                               | Grant            |  |                         |
|---------------|-------------------------------------|-----------------------------------|--------------------------|-----------------------------------|----------------|-------------------------------------------|---------|--------|---------|--------|----------|--------|---------|--------|--------|--------|--------|--------|--------|--------|---------|---------------------------------|------------------|--|-------------------------|
| Calendar Year | Develop-<br>ment                    | Α)                                |                          |                                   | As % of<br>ODA | JIC                                       | A's Sh  | are    |         |        | JICA's   | Share  |         | 1      | JICA's | Share  |        |        | JICA's | Share  |         |                                 | (Supp<br>Equipme |  | Aid<br>im-<br>plemented |
|               | Assista-<br>nce(ODA)<br>(\$Million) |                                   |                          | Amount                            | %              | %<br>Compared<br>With<br>Previous<br>Year | Amount  | Number | Amount  | Number | Amount   | Number | Amount  | Number | Amount | Number | Amount | Number | Amount | Number |         | JICA's<br>Share                 | by JICA          |  |                         |
| 775           | 1,147.7                             | 87,171                            | 7.6                      | 51,970                            | 59.6           | 127.9                                     | 18,068  | 5,879  | 10,097  | 2,531  | 34,974   | 3,499  | 27, 152 | 1,970  | 4,102  | 712    | 4,102  | 712    | 4,355  | 821    | 25.672  | 10,619                          |                  |  |                         |
| '76           | 1,104.9                             | 108,113                           | 9.8                      | 60.774                            | 56.2           | 116.9                                     | 21,177  | 5,497  | 11,699  | 2,713  | 41,057   | 4,260  | 28,692  | 2,570  | 4,691  | 729    | 4,691  | 729    | 5,429  | 856    | 35.759  | 15,692                          |                  |  |                         |
| 777           | 1,424.4                             | 147,848                           | 10.4                     | 89,451                            | 60.5           | 147.1                                     | 27,750  | 5,941  | 16,649  | 3,120  | 61,476   | 4,637  | 44,908  | 3,298  | 5,862  | 788    | 5,862  | 788    | 7,632  | 921    | 45.128  | 22,031                          |                  |  |                         |
| '78           | 2,215.4                             | 221,174                           | 10.0                     | 149.851                           | 67.8           | 167.5                                     | 40,369  | 6,741  | 22,420  | 3,314  | 90,135   | 5,765  | 73,066  | 3.877  | 8,435  | 845    | 8,435  | 845    | 11,146 | 985    | 71,088  | 45,930                          | 98,826           |  |                         |
| '79           | 2,685.0                             | 241,883                           | 9.0                      | 159.817                           | 66.1           | 106.6                                     | 42,998  | 7,927  | 23,067  | 3.743  | 98,819   | 5,759  | 81,698  | 3,662  | 9,743  | 914    | 9,743  | 914    | 12,414 | 1,270  | 77.908  | 45,308                          | 181.822          |  |                         |
| - '80         | 3,353.0                             | 277,775                           | 8.3                      | 196,984                           | 70.9           | 123.2                                     | 49,841  | 8,030  | 28,358  | 3,861  | 114,118  | 7,139  | 94,862  | 5,011  | 11,121 | 1,076  | 11,121 | 1.076  | 13,573 | 1,312  | 89,122  | 62,644                          | 219,304          |  |                         |
| '81           | 3,170.9                             | 378,400                           | 11.9                     | 244,008                           | 64.5           | 123.8                                     | 63,740  | 8,521  | 36,009  | 4,361  | 142,861  | 8,622  | 118.704 | 6,535  | 13,894 | 1,256  | 13,894 | 1,256  | 17,305 | 1,509  | 140,600 | 75,400                          | 307,441          |  |                         |
| '82           | 3,023.3                             | (338,000)*<br>392,900             | (10.7)<br>13.0           | 259,190                           | 66.0           | 106.2                                     | 51,500  | 9,211  | 31,926  | 4,205  | 132,970  | 9,669  | 119,971 | 6,731  | 14,740 | 1,342  | 14,654 | 1,324  | 24,130 | 1,885  | 169.560 | 92,639                          | 309,255          |  |                         |
| '83           | 3,761.0                             | (353,000)*<br>458,330             | (11.7)<br>12.2           | 302,017                           | 65.9           | 116.5                                     | 63,160  | 10,300 | 39,127  | 4,768  | 169,870  | 9,577  | 144,225 | 7,226  | 15,140 | 1,517  | 14,989 | 1,467  | 28,350 | 2,094  | 181.810 | 103.676                         | 352,930          |  |                         |
| '84           | 4,318.7                             | (385,900)°<br>520,539             | (10.3)<br>12.1           | (260,112)<br>355,360              | 68.3           | 117.7                                     | 75,822  | 12,640 | 46,514  | 5,820  | 186,814  | 11,046 | 156,418 | 7,677  | 19,164 | 1,675  | 18,966 | 1,641  | 32,606 | 2,820  | 206,133 | (61,771)<br>133,462             | 493,180          |  |                         |
| '85           | 3,796.8                             | (438,140)<br>548,660<br>(463,370) | (10.1)<br>14.5<br>(12.2) | (304,120)<br>363,660<br>(311,103) | 66.3           | 102.3                                     | 82,640  | 12,642 | 52,043  | 6,217  | 192,686  | 12,316 | 163,764 | 7.865  | 23,020 | 2,073  | 22.783 | 2,041  | 35,698 | 2,472  | 214.617 | (82,222)<br>125,070<br>(72,513) | 563,478          |  |                         |
| '86           | 5,634.4                             | 848,660<br>(691,105)              | 15.1                     | 527,249<br>(450,615)              | 62.1           | 145.0                                     | 133,846 | 14,714 | 80,941  | 6,474  | 277,759  | 13,148 | 233,876 | 8,024  | 35,405 | 2,343  | 35,046 | 2,306  | 59,785 | 3,109  | 341.874 | 177,387<br>(100,752)            | 878.347          |  |                         |
| '87           | 7.454.4                             | 1067.044<br>(852.862)             | 14.3<br>(11.4)           | 669,674<br>(573,709)              |                | 127.0                                     | 166,856 | 15,683 | 103,103 | 7,115  | 334, 102 | 12.849 | 288,485 | 9,221  | 47,278 | 2.521  | 46.916 | 2.503  | 79.666 | 3,482  | 439.141 | 231,170<br>(135,205)            | 1.018.287        |  |                         |

## 6. JAPAN'S TECHNICAL ASSISTANCE AND JICA'S SHARE IN 1987