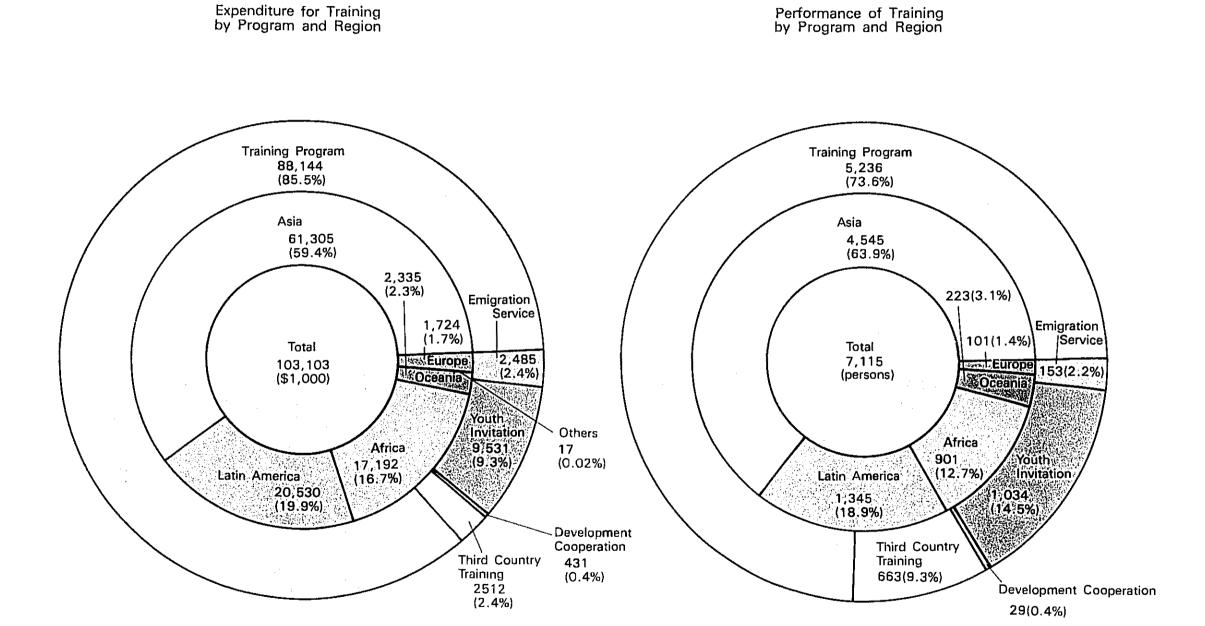

## (D) EXPENDITURE FOR AND PERFORMANCE OF TRAINING

## Expenditure for Training by Sector

## Performance of Training by Sector