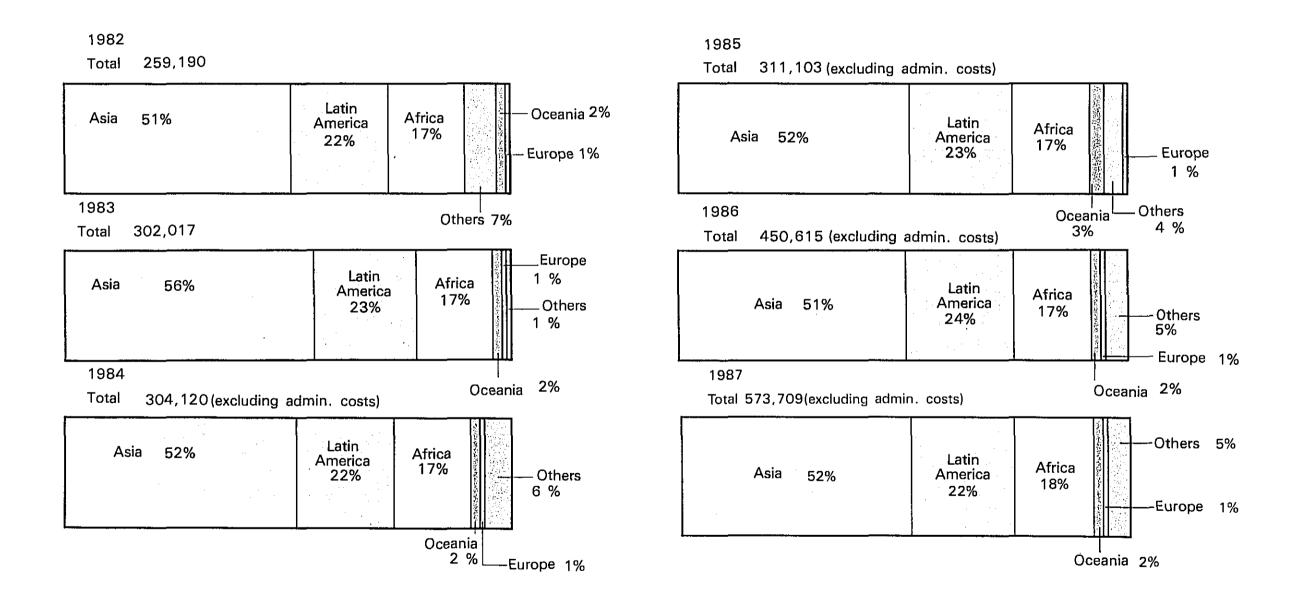

31,170<br>(135,205)            | 1.018.287        |  |                         |

Exchange rates: '75 US\$ 1 = 4297.04

'80 US\$1 = ¥226,74

'85 US\$1 = ¥238.54

'76 US\$1 = ¥296.55

'81 US\$ 1 = ¥ 220.53

'86 US\$1 = ¥168.52

'87 US\$ 1 = ¥ 144,64

'77 US\$ 1 = ¥ 268.51

'82 US\$1 = ¥249.05

'78 US\$ 1 = ¥ 210.47

'83 US\$1 = ¥237.52

'79 US\$1 = ¥219.17

'84 US\$ 1 = ¥237.52

\* excluding administrative costs

\*\* excluding administrative costs & including support of private organizations

## 6. JAPAN'S TECHNICAL ASSISTANCE AND JICA'S SHARE IN 1987



## 7. JICA OPERATIONS BY PROGRAM, SECTOR AND REGION IN 1987

### (A) TECHNICAL ASSISTANCE EXPENDITURE AND PERFORMANCE BY PROGRAM

EXPENDITURE PERFORMANCE





## (B) JICA'S TECHNICAL ASSISTANCE EXPENDITURE BY REGION (1982-1987) (\$1,000)



## (C) TECHNICAL ASSISTANCE EXPENDITURE BY COUNTRY GEOGRAPHICAL CONCENTRATION IN 1987

|                                                                                                             | Total                                                                                                                                                              | Expenditure                                                                                                                                                                            |                                                                                     |
|-------------------------------------------------------------------------------------------------------------|----------------------------------------------------