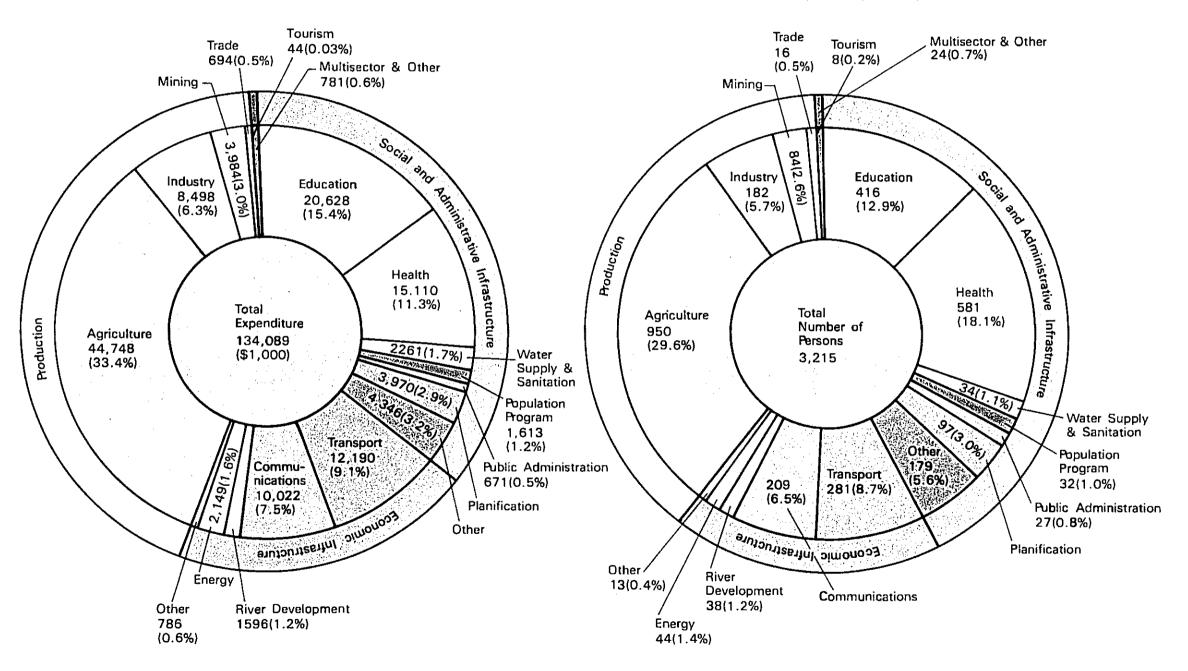

## (E) EXPENDITURE FOR AND PERFORMANCE OF EXPERT DISPATCH

## Expenditure for Expert Dispatch by Sector

## Performance of Expert Dispatch by Sector