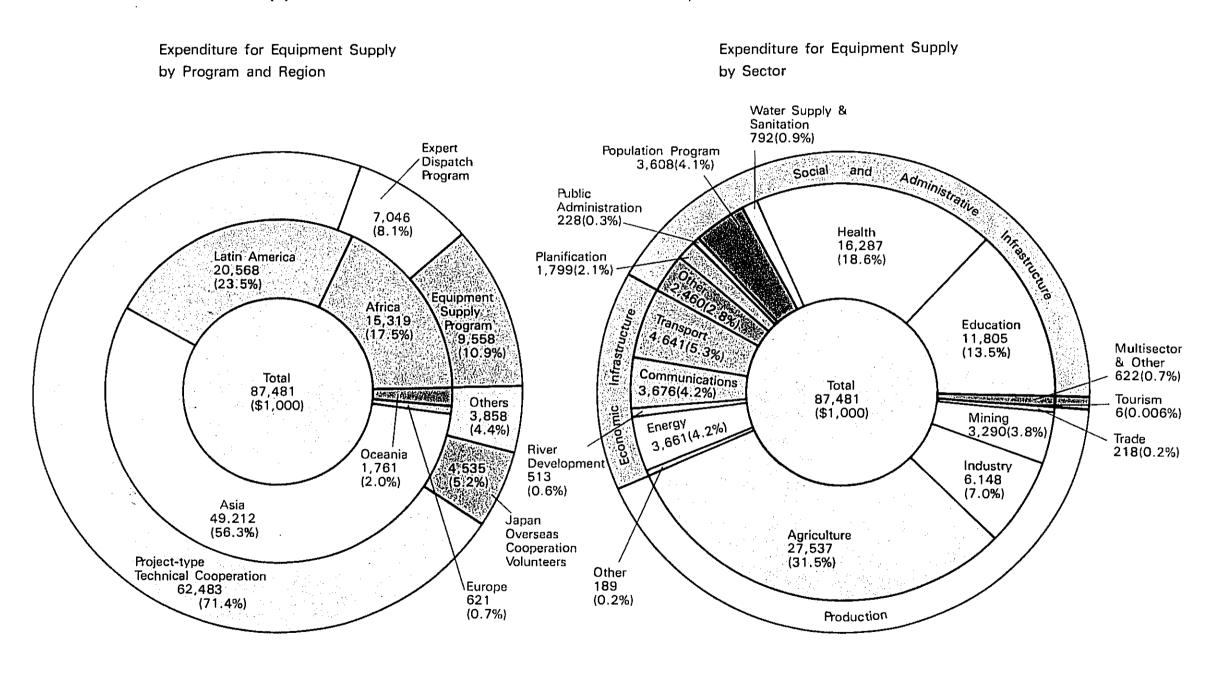

33<br>3,806<br>3,693<br>3,458<br>3,161<br>2,945<br>2,243<br>2,056<br>1,865<br>1,865<br>1,480<br>1,355 | 9.5<br>1.8<br>1.5<br>4.2<br>2.0<br>6.4<br>8.7<br>6.1<br>1.0<br>1.6<br>1.7<br>6 |  |  |  |  |  |  |  |

## (D) EXPENDITURE FOR AND PERFORMANCE OF TRAINING



## Expenditure for Training by Sector

## Performance of Training by Sector



## (E) EXPENDITURE FOR AND PERFORMANCE OF EXPERT DISPATCH



## Expenditure for Expert Dispatch by Sector

## Performance of Expert Dispatch by Sector



## (F) EXPENDITURE FOR AND PERFORMANCE OF SURVEY TEAM DISPATCH



Performance of Survey Team Dispatch by Program and Region



### Expenditure for Survey Team Dispatch by Sector

#### Performance of Survey Team Dispatch by Sector



#### (G) EXPENDITURE FOR EQUIPMENT SUPPLY BY PROGRAM, REGION AND SECTOR



## (H) EXPENDITURE FOR AND PERFORMANCE OF JAPAN OVERSEAS COOPERATION VOLUNTEERS (JOCV) BY SECTOR AND REGION

Expenditure for JOCV by Region

Performance of JOCV by Region



#### Expenditure for JOCV by Sector

### Performance of JOCV by Sector



## 8. RECENT TRENDS IN JICA'S BUDGET (Fiscal Year April-March)

(\$ 1,000)

| The second secon |                              |                              |                              |                              |                              |                                                                           |         |         | (ψ 1,000)   |         |         |
|-----------------------------------------------------------------------------------------------------------------------------------------------------------------------