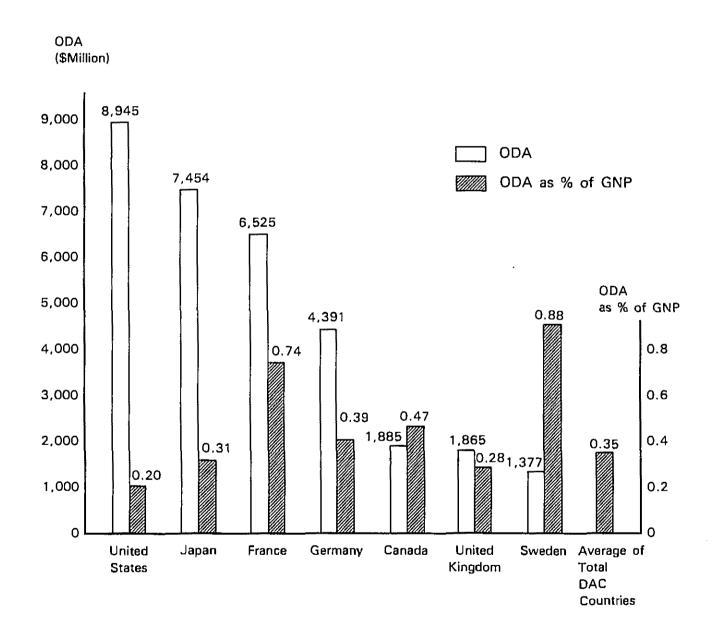

## 1. Comparative Performance of Major Aid Donor Countries in 1987

| 1 9 8 7                                                               | Sweden | France | Canada | Germany       | Japan | United States | United Kingdom |
|-----------------------------------------------------------------------|--------|--------|--------|---------------|-------|---------------|----------------|
| ODA per capita<br>(\$)                                                | 163.9  | 117.3  | 73.1   | 71.8          | 61.1  | 36.7          | 32.8           |
| Grants as % of ** ODA Commitments                                     | 100    |        | 99.5   | 6 <b>9</b> .1 | 47.3  | 91.8          | 97.3           |
| Grant Element of total ODA (%)                                        | 100    | 89.3   | 99.9   | 85.7          | 75.4  | 97.2          | 98.9           |
| Technical Assistance<br>(\$Million)<br>excluding administrative costs | 185    | 2369   |        | 1535          | 740   | 1749          | 462            |
| Technical Assistance as % of ODA                                      | 13.4   | 36.3   |        | 35.0          | 9.9   | 19.6          | 24.8           |

(Development Assistance 1988 Report OECD)

1