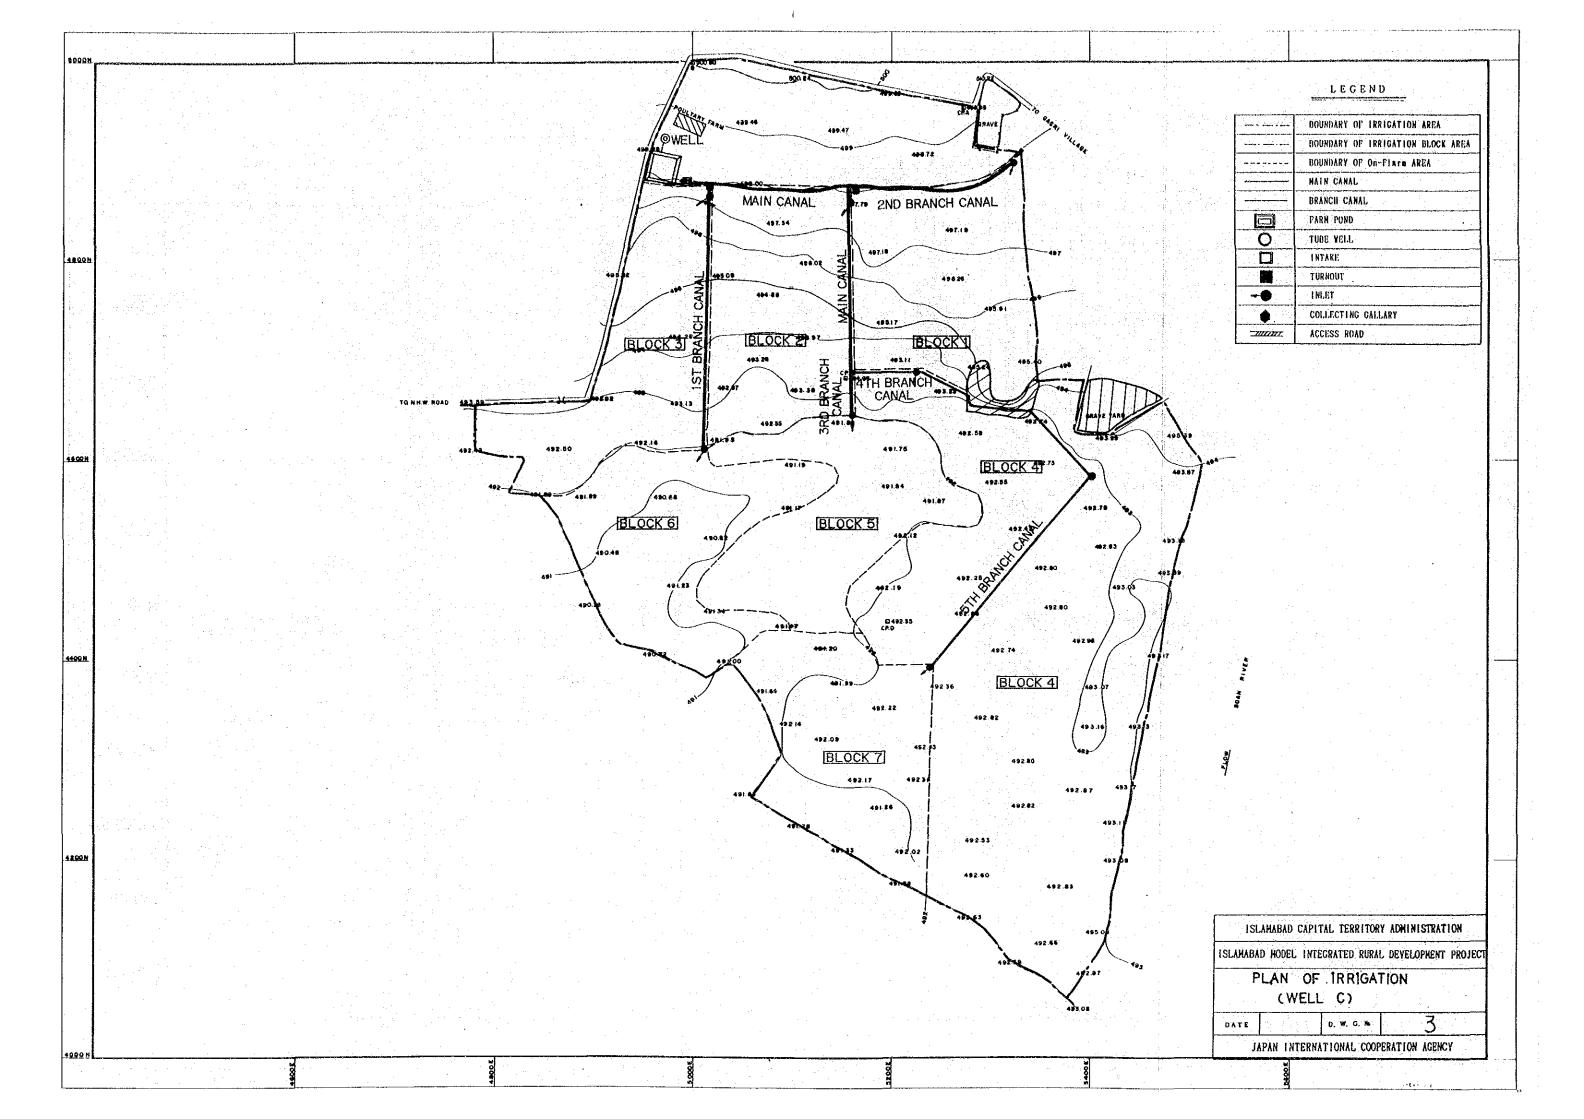

## PAKISTAN ISLAMABAD MODEL INTEGRATED RURAL DEVELOPMENT PROJECT DRAWING LIST

| D.W.G.No. | TITLE                                         |
|-----------|-----------------------------------------------|
| 1         | PLAN OF IRRIGATION (WELL A)                   |
| 2         | PLAN OF IRRIGATION (WELL B)                   |
| 3.        | PLAN OF IRRIGATION (WELL C)                   |
| 4         | PLAN OF WELL                                  |
| 5         | PLAN OF WELL PUMP                             |
| 6         | GENERAL PLAN (M-1 DAM)                        |
| 7         | PLAN OF M-1 DAM                               |
| 8         | LONGITUDINAL SECTION OF M-1 DAM               |
| 9         | STANDARD SECTION AND CROSS SECTION OF M-1 DAM |
| 10        | PLAN OF IRRIGATION (M-1 DAM)                  |
| 11        | GENERAL PLAN (M-2 DAM)                        |
| 12        | PLAN OF M-2 DAM                               |
| 13        | LONGITUDINAL SECTION OF M-2 DAM               |
| 14        | STANDARD SECTION OF M-2 DAM                   |
| 15        | PLAN OF IRRIGATION (M-2 DAM 1)                |
| 16        | PLAN OF IRRIGATION (M-2 DAM 2)                |
| 17        | PLAN OF IRRIGATION (M-2 DAM 3)                |
| 18        | PLAN OF IRRIGATION (M-2 DAM 4)                |
| 19        | PLAN OF FARM POND No. 2                       |
| 20        | PLAN OF COMMON FAUCET                         |
| 21        | STANDARD SECTION OF ROAD                      |
| 22        | PLAN OF RURAL DEVELOPMENT STATION             |