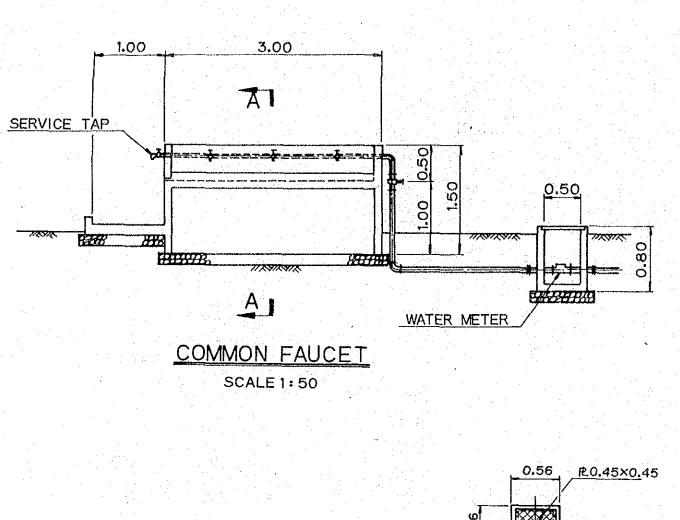

## PAKISTAN ISLAMABAD MODEL INTEGRATED RURAL DEVELOPMENT PROJECT DRAWING LIST

| D.W.G.No. | TITLE                                         |
|-----------|-----------------------------------------------|
| 1         | PLAN OF IRRIGATION (WELL A)                   |
| 2         | PLAN OF IRRIGATION (WELL B)                   |
| 3.        | PLAN OF IRRIGATION (WELL C)                   |
| 4         | PLAN OF WELL                                  |
| 5         | PLAN OF WELL PUMP                             |
| 6         | GENERAL PLAN (M-1 DAM)                        |
| 7         | PLAN OF M-1 DAM                               |
| 8         | LONGITUDINAL SECTION OF M-1 DAM               |
| 9         | STANDARD SECTION AND CROSS SECTION OF M-1 DAM |
| 10        | PLAN OF IRRIGATION (M-1 DAM)                  |
| 11        | GENERAL PLAN (M-2 DAM)                        |
| 12        | PLAN OF M-2 DAM                               |
| 13        | LONGITUDINAL SECTION OF M-2 DAM               |
| 14        | STANDARD SECTION OF M-2 DAM                   |
| 15        | PLAN OF IRRIGATION (M-2 DAM 1)                |
| 16        | PLAN OF IRRIGATION (M-2 DAM 2)                |
| 17        | PLAN OF IRRIGATION (M-2 DAM 3)                |
| 18        | PLAN OF IRRIGATION (M-2 DAM 4)                |
| 19        | PLAN OF FARM POND No. 2                       |
| 20        | PLAN OF COMMON FAUCET                         |
| 21        | STANDARD SECTION OF ROAD                      |
| 22        | PLAN OF RURAL DEVELOPMENT STATION             |