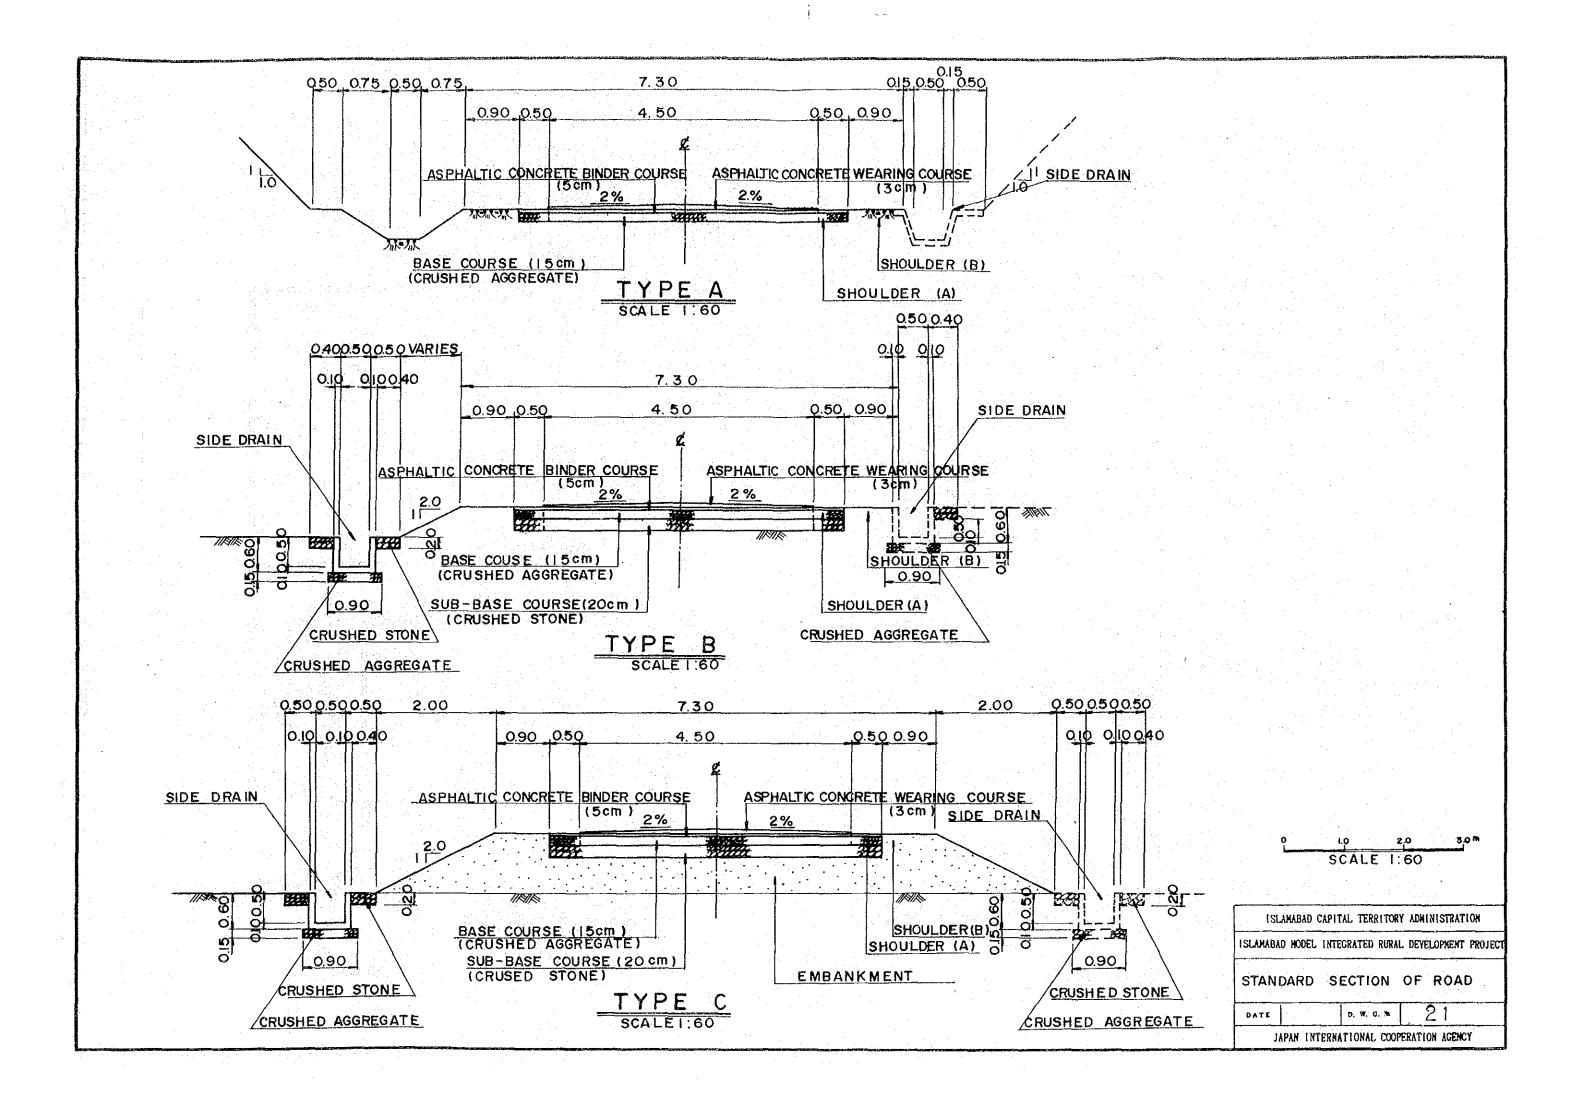

## PAKISTAN ISLAMABAD MODEL INTEGRATED RURAL DEVELOPMENT PROJECT DRAWING LIST

| D.W.G.No. | TITLE                                         |
|-----------|-----------------------------------------------|
| 1         | PLAN OF IRRIGATION (WELL A)                   |
| 2         | PLAN OF IRRIGATION (WELL B)                   |
| 3.        | PLAN OF IRRIGATION (WELL C)                   |
| 4         | PLAN OF WELL                                  |
| 5         | PLAN OF WELL PUMP                             |
| 6         | GENERAL PLAN (M-1 DAM)                        |
| 7         | PLAN OF M-1 DAM                               |
| 8         | LONGITUDINAL SECTION OF M-1 DAM               |
| 9         | STANDARD SECTION AND CROSS SECTION OF M-1 DAM |
| 10        | PLAN OF IRRIGATION (M-1 DAM)                  |
| 11        | GENERAL PLAN (M-2 DAM)                        |
| 12        | PLAN OF M-2 DAM                               |
| 13        | LONGITUDINAL SECTION OF M-2 DAM               |
| 14        | STANDARD SECTION OF M-2 DAM                   |
| 15        | PLAN OF IRRIGATION (M-2 DAM 1)                |
| 16        | PLAN OF IRRIGATION (M-2 DAM 2)                |
| 17        | PLAN OF IRRIGATION (M-2 DAM 3)                |
| 18        | PLAN OF IRRIGATION (M-2 DAM 4)                |
| 19        | PLAN OF FARM POND No. 2                       |
| 20        | PLAN OF COMMON FAUCET                         |
| 21        | STANDARD SECTION OF ROAD                      |
| 22        | PLAN OF RURAL DEVELOPMENT STATION             |

ROAD

0.70

JAPAN INTERNATIONAL COOPERATION AGENCY