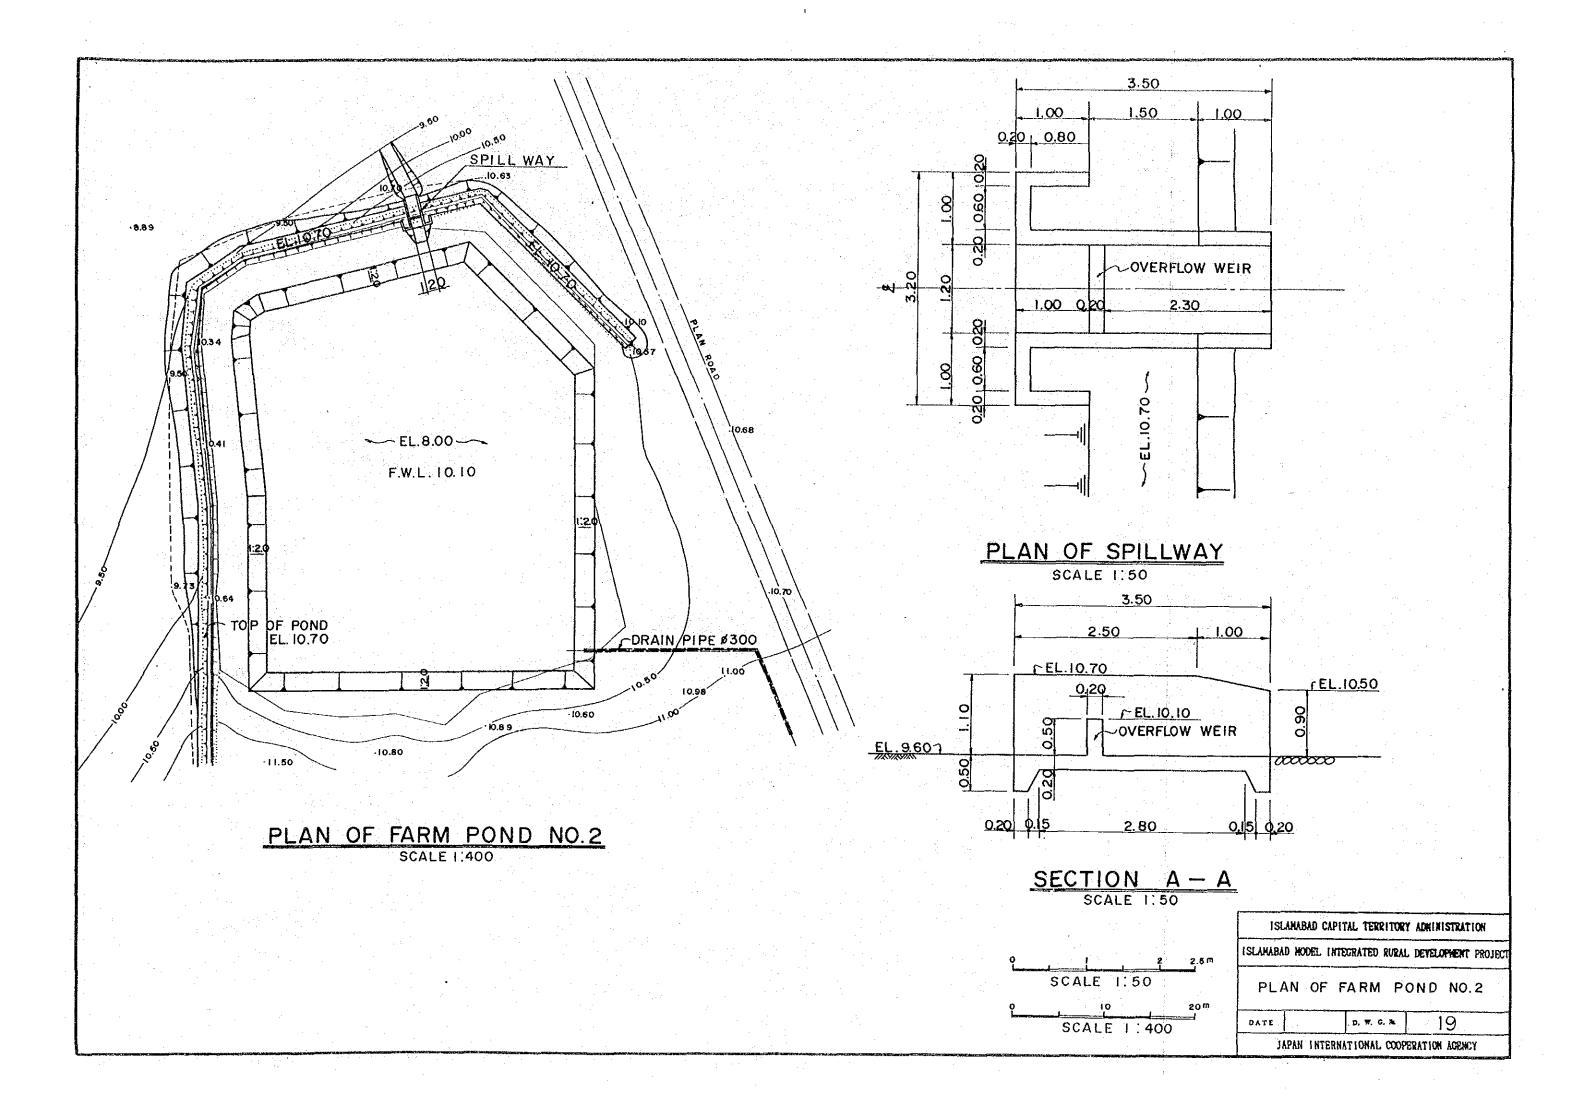

## PAKISTAN ISLAMABAD MODEL INTEGRATED RURAL DEVELOPMENT PROJECT DRAWING LIST

| D.W.G.No. | TITLE                                         |
|-----------|-----------------------------------------------|
| 1         | PLAN OF IRRIGATION (WELL A)                   |
| 2         | PLAN OF IRRIGATION (WELL B)                   |
| 3.        | PLAN OF IRRIGATION (WELL C)                   |
| 4         | PLAN OF WELL                                  |
| 5         | PLAN OF WELL PUMP                             |
| 6         | GENERAL PLAN (M-1 DAM)                        |
| 7         | PLAN OF M-1 DAM                               |
| 8         | LONGITUDINAL SECTION OF M-1 DAM               |
| 9         | STANDARD SECTION AND CROSS SECTION OF M-1 DAM |
| 10        | PLAN OF IRRIGATION (M-1 DAM)                  |
| 11        | GENERAL PLAN (M-2 DAM)                        |
| 12        | PLAN OF M-2 DAM                               |
| 13        | LONGITUDINAL SECTION OF M-2 DAM               |
| 14        | STANDARD SECTION OF M-2 DAM                   |
| 15        | PLAN OF IRRIGATION (M-2 DAM 1)                |
| 16        | PLAN OF IRRIGATION (M-2 DAM 2)                |
| 17        | PLAN OF IRRIGATION (M-2 DAM 3)                |
| 18        | PLAN OF IRRIGATION (M-2 DAM 4)                |
| 19        | PLAN OF FARM POND No. 2                       |
| 20        | PLAN OF COMMON FAUCET                         |
| 21        | STANDARD SECTION OF ROAD                      |
| 22        | PLAN OF RURAL DEVELOPMENT STATION             |