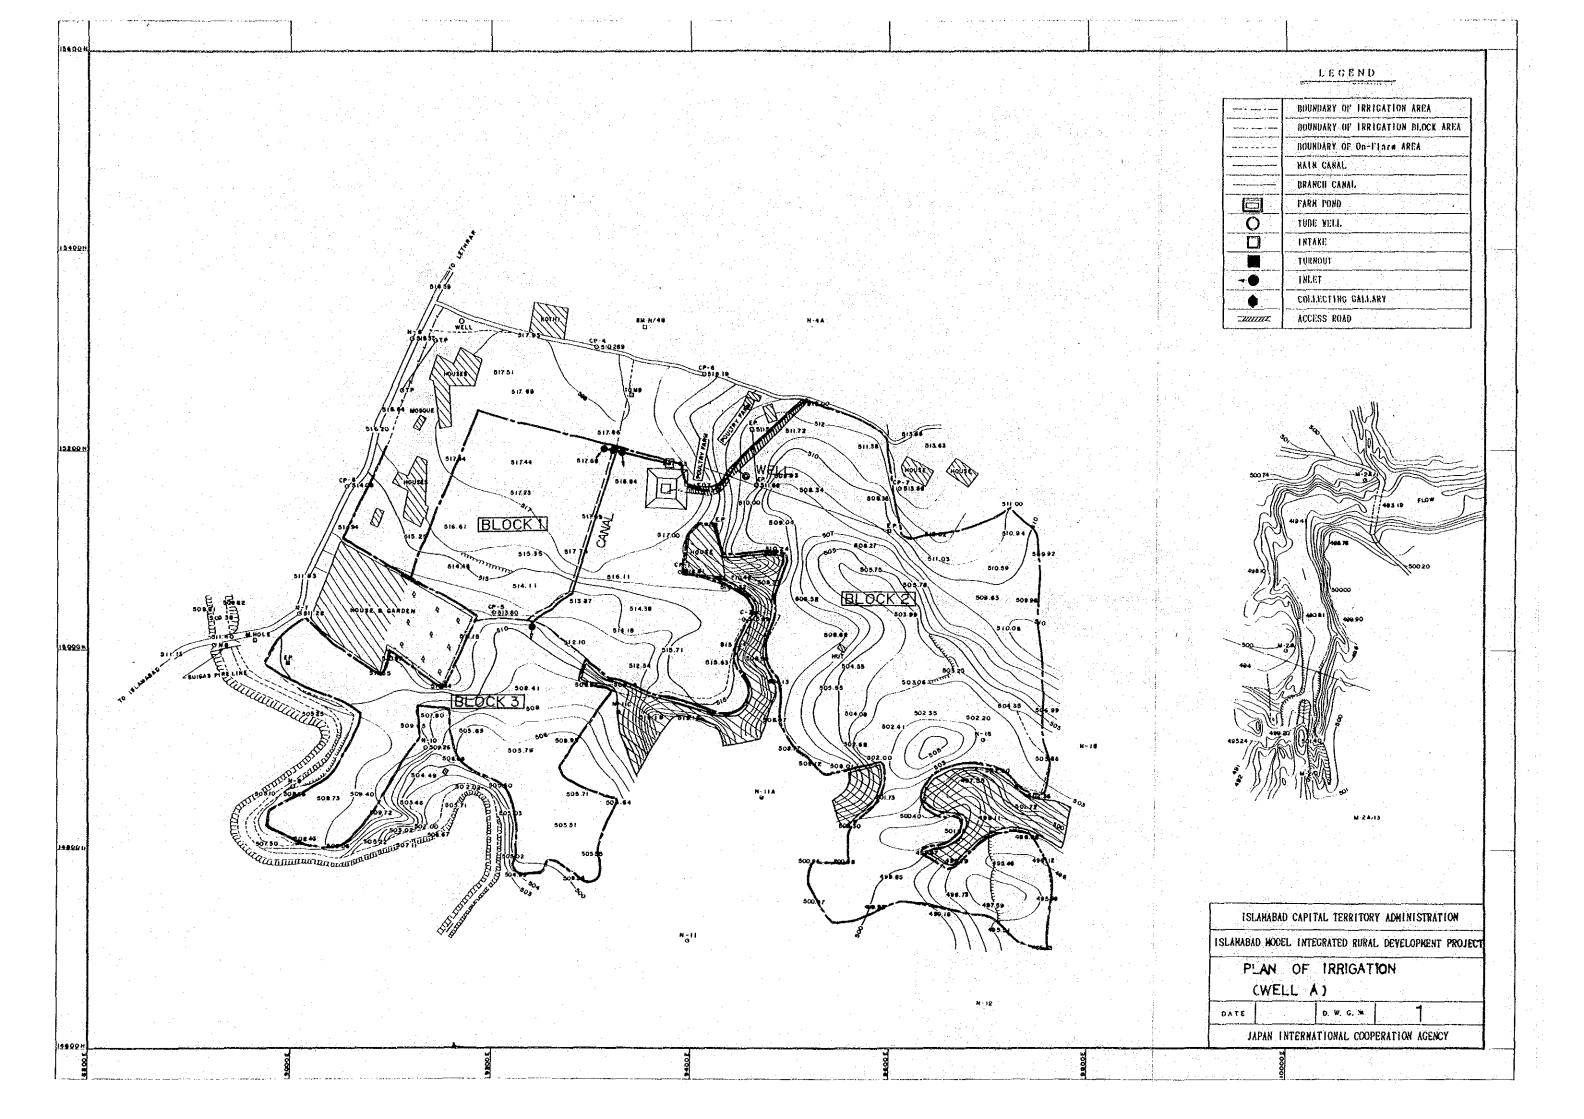

## PAKISTAN ISLAMABAD MODEL INTEGRATED RURAL DEVELOPMENT PROJECT DRAWING LIST

| D.W.G.No. | TITLE                                         |
|-----------|-----------------------------------------------|
| 1         | PLAN OF IRRIGATION (WELL A)                   |
| 2         | PLAN OF IRRIGATION (WELL B)                   |
| 3.        | PLAN OF IRRIGATION (WELL C)                   |
| 4         | PLAN OF WELL                                  |
| 5         | PLAN OF WELL PUMP                             |
| 6         | GENERAL PLAN (M-1 DAM)                        |
| 7         | PLAN OF M-1 DAM                               |
| 8         | LONGITUDINAL SECTION OF M-1 DAM               |
| 9         | STANDARD SECTION AND CROSS SECTION OF M-1 DAM |
| 10        | PLAN OF IRRIGATION (M-1 DAM)                  |
| 11        | GENERAL PLAN (M-2 DAM)                        |
| 12        | PLAN OF M-2 DAM                               |
| 13        | LONGITUDINAL SECTION OF M-2 DAM               |
| 14        | STANDARD SECTION OF M-2 DAM                   |
| 15        | PLAN OF IRRIGATION (M-2 DAM 1)                |
| 16        | PLAN OF IRRIGATION (M-2 DAM 2)                |
| 17        | PLAN OF IRRIGATION (M-2 DAM 3)                |
| 18        | PLAN OF IRRIGATION (M-2 DAM 4)                |
| 19        | PLAN OF FARM POND No. 2                       |
| 20        | PLAN OF COMMON FAUCET                         |
| 21        | STANDARD SECTION OF ROAD                      |
| 22        | PLAN OF RURAL DEVELOPMENT STATION             |