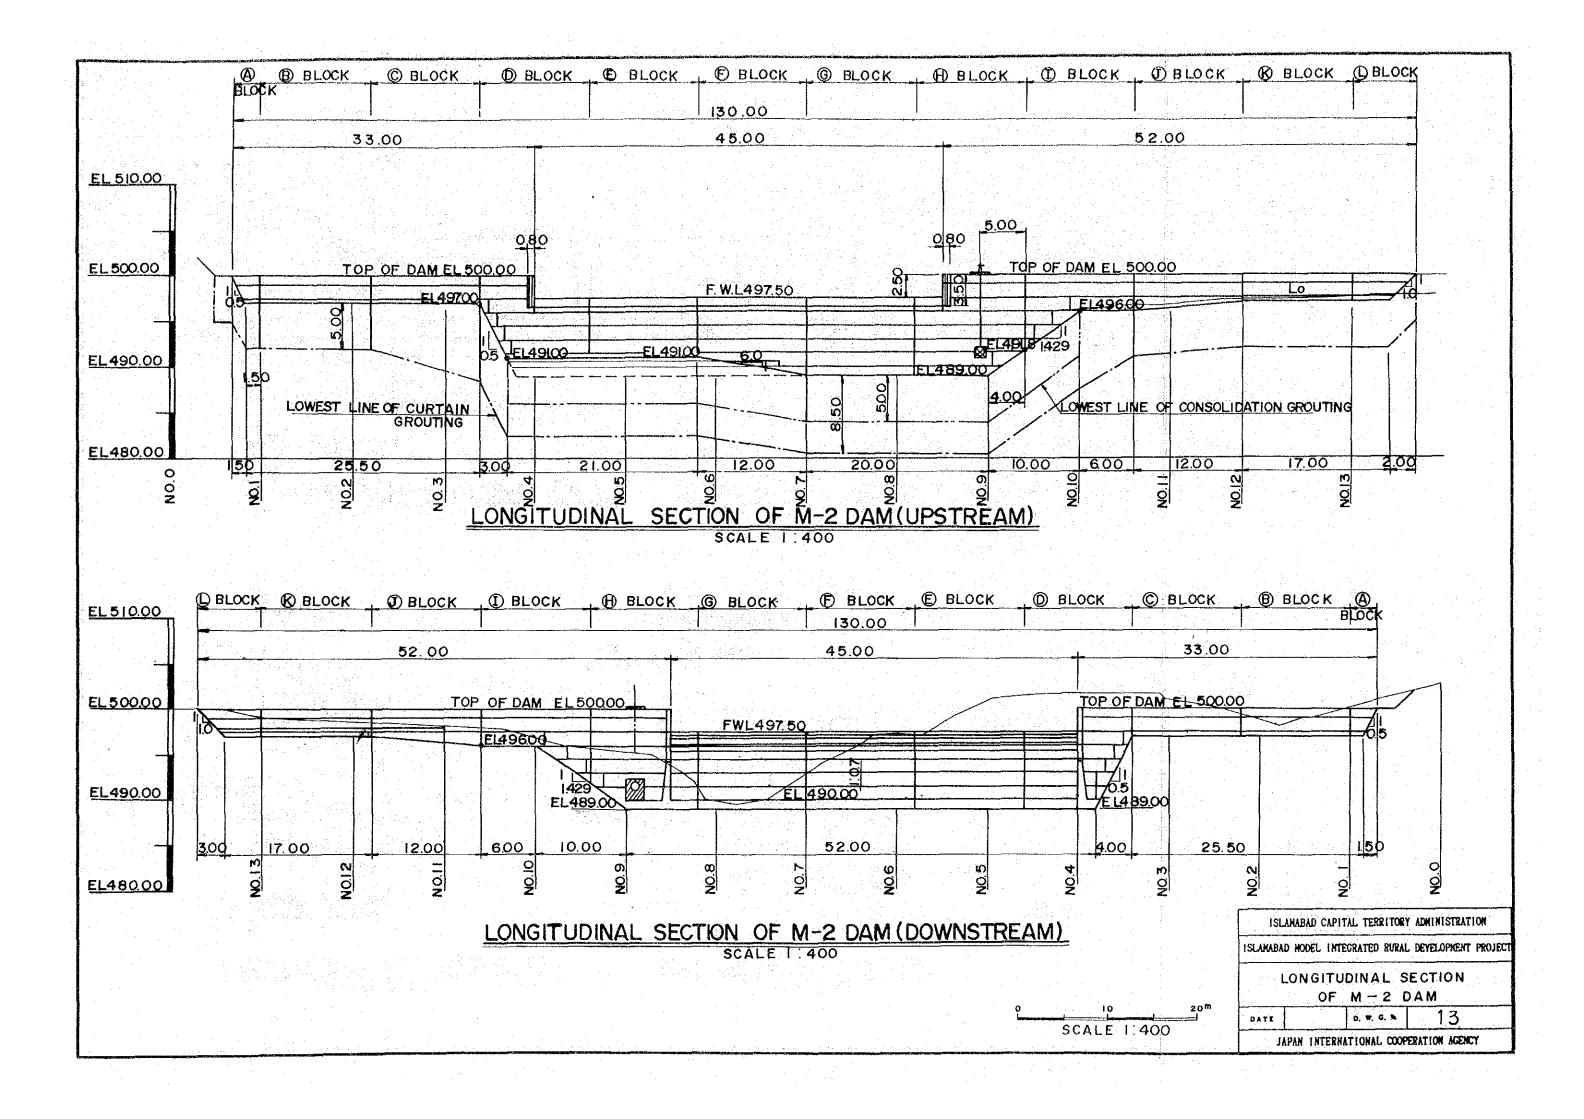

## PAKISTAN ISLAMABAD MODEL INTEGRATED RURAL DEVELOPMENT PROJECT DRAWING LIST

| D.W.G.No. | TITLE                                         |
|-----------|-----------------------------------------------|
| 1         | PLAN OF IRRIGATION (WELL A)                   |
| 2         | PLAN OF IRRIGATION (WELL B)                   |
| 3.        | PLAN OF IRRIGATION (WELL C)                   |
| 4         | PLAN OF WELL                                  |
| 5         | PLAN OF WELL PUMP                             |
| 6         | GENERAL PLAN (M-1 DAM)                        |
| 7         | PLAN OF M-1 DAM                               |
| 8         | LONGITUDINAL SECTION OF M-1 DAM               |
| 9         | STANDARD SECTION AND CROSS SECTION OF M-1 DAM |
| 10        | PLAN OF IRRIGATION (M-1 DAM)                  |
| 11        | GENERAL PLAN (M-2 DAM)                        |
| 12        | PLAN OF M-2 DAM                               |
| 13        | LONGITUDINAL SECTION OF M-2 DAM               |
| 14        | STANDARD SECTION OF M-2 DAM                   |
| 15        | PLAN OF IRRIGATION (M-2 DAM 1)                |
| 16        | PLAN OF IRRIGATION (M-2 DAM 2)                |
| 17        | PLAN OF IRRIGATION (M-2 DAM 3)                |
| 18        | PLAN OF IRRIGATION (M-2 DAM 4)                |
| 19        | PLAN OF FARM POND No. 2                       |
| 20        | PLAN OF COMMON FAUCET                         |
| 21        | STANDARD SECTION OF ROAD                      |
| 22        | PLAN OF RURAL DEVELOPMENT STATION             |