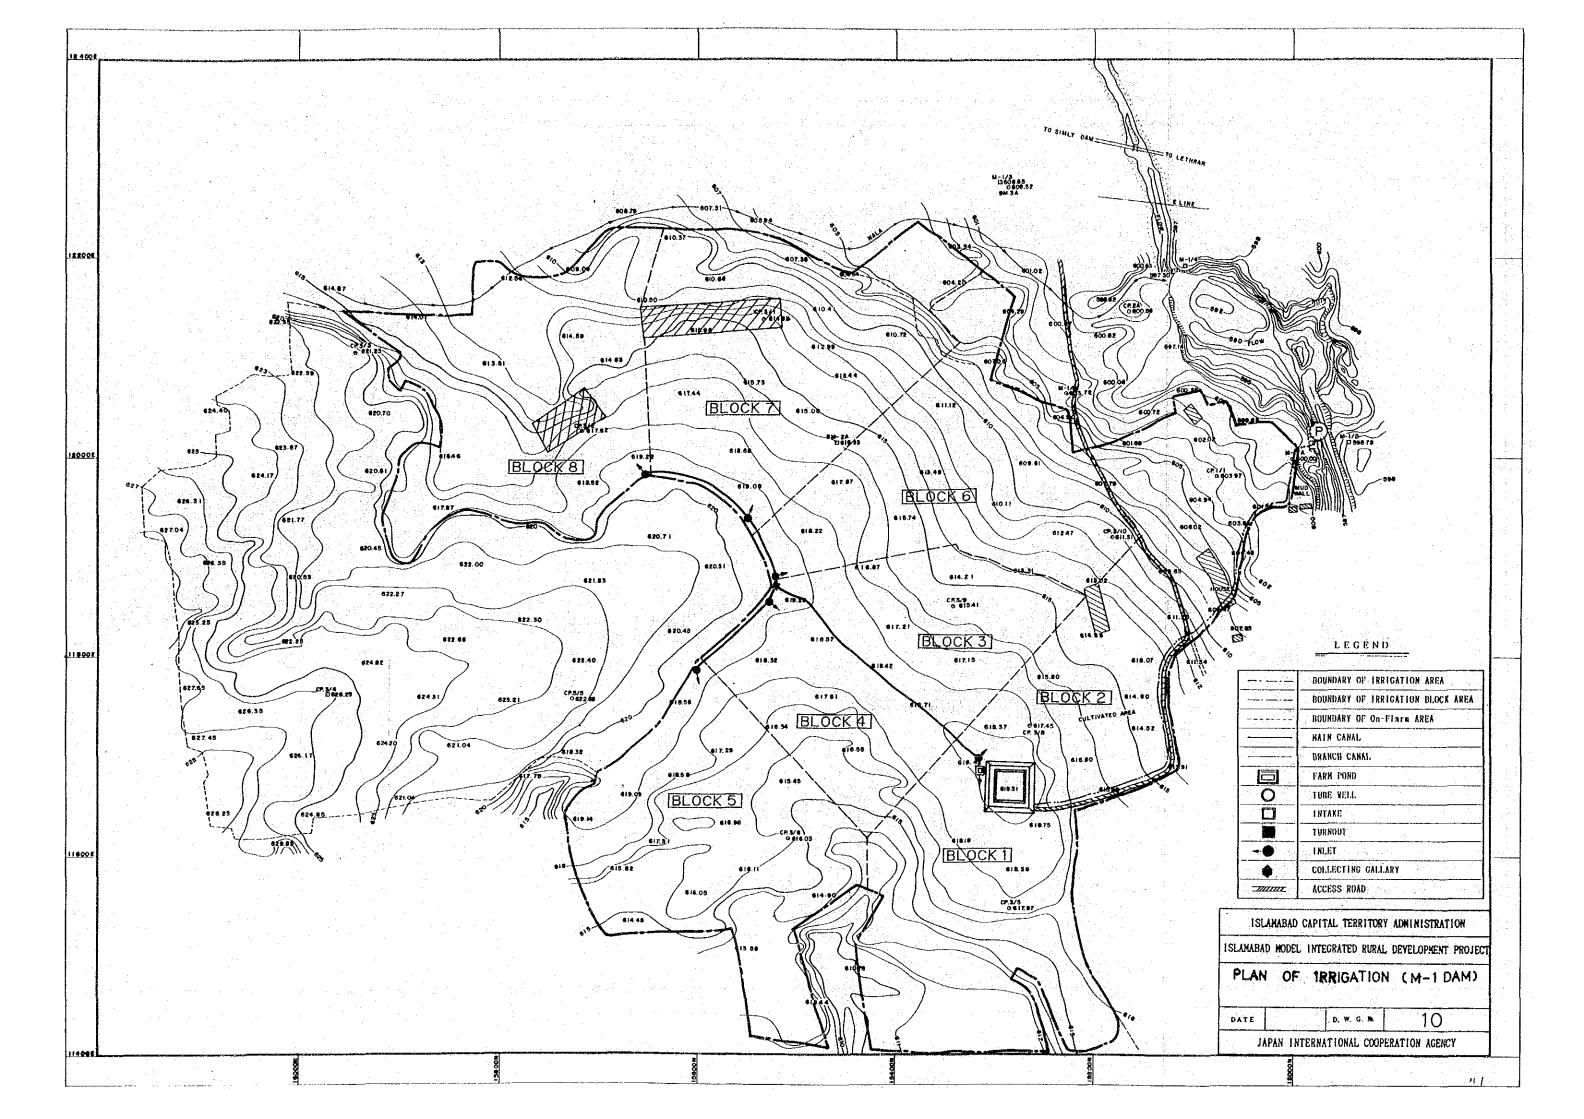

## PAKISTAN ISLAMABAD MODEL INTEGRATED RURAL DEVELOPMENT PROJECT DRAWING LIST

| D.W.G.No. | TITLE                                         |
|-----------|-----------------------------------------------|
| 1         | PLAN OF IRRIGATION (WELL A)                   |
| 2         | PLAN OF IRRIGATION (WELL B)                   |
| 3.        | PLAN OF IRRIGATION (WELL C)                   |
| 4         | PLAN OF WELL                                  |
| 5         | PLAN OF WELL PUMP                             |
| 6         | GENERAL PLAN (M-1 DAM)                        |
| 7         | PLAN OF M-1 DAM                               |
| 8         | LONGITUDINAL SECTION OF M-1 DAM               |
| 9         | STANDARD SECTION AND CROSS SECTION OF M-1 DAM |
| 10        | PLAN OF IRRIGATION (M-1 DAM)                  |
| 11        | GENERAL PLAN (M-2 DAM)                        |
| 12        | PLAN OF M-2 DAM                               |
| 13        | LONGITUDINAL SECTION OF M-2 DAM               |
| 14        | STANDARD SECTION OF M-2 DAM                   |
| 15        | PLAN OF IRRIGATION (M-2 DAM 1)                |
| 16        | PLAN OF IRRIGATION (M-2 DAM 2)                |
| 17        | PLAN OF IRRIGATION (M-2 DAM 3)                |
| 18        | PLAN OF IRRIGATION (M-2 DAM 4)                |
| 19        | PLAN OF FARM POND No. 2                       |
| 20        | PLAN OF COMMON FAUCET                         |
| 21        | STANDARD SECTION OF ROAD                      |
| 22        | PLAN OF RURAL DEVELOPMENT STATION             |