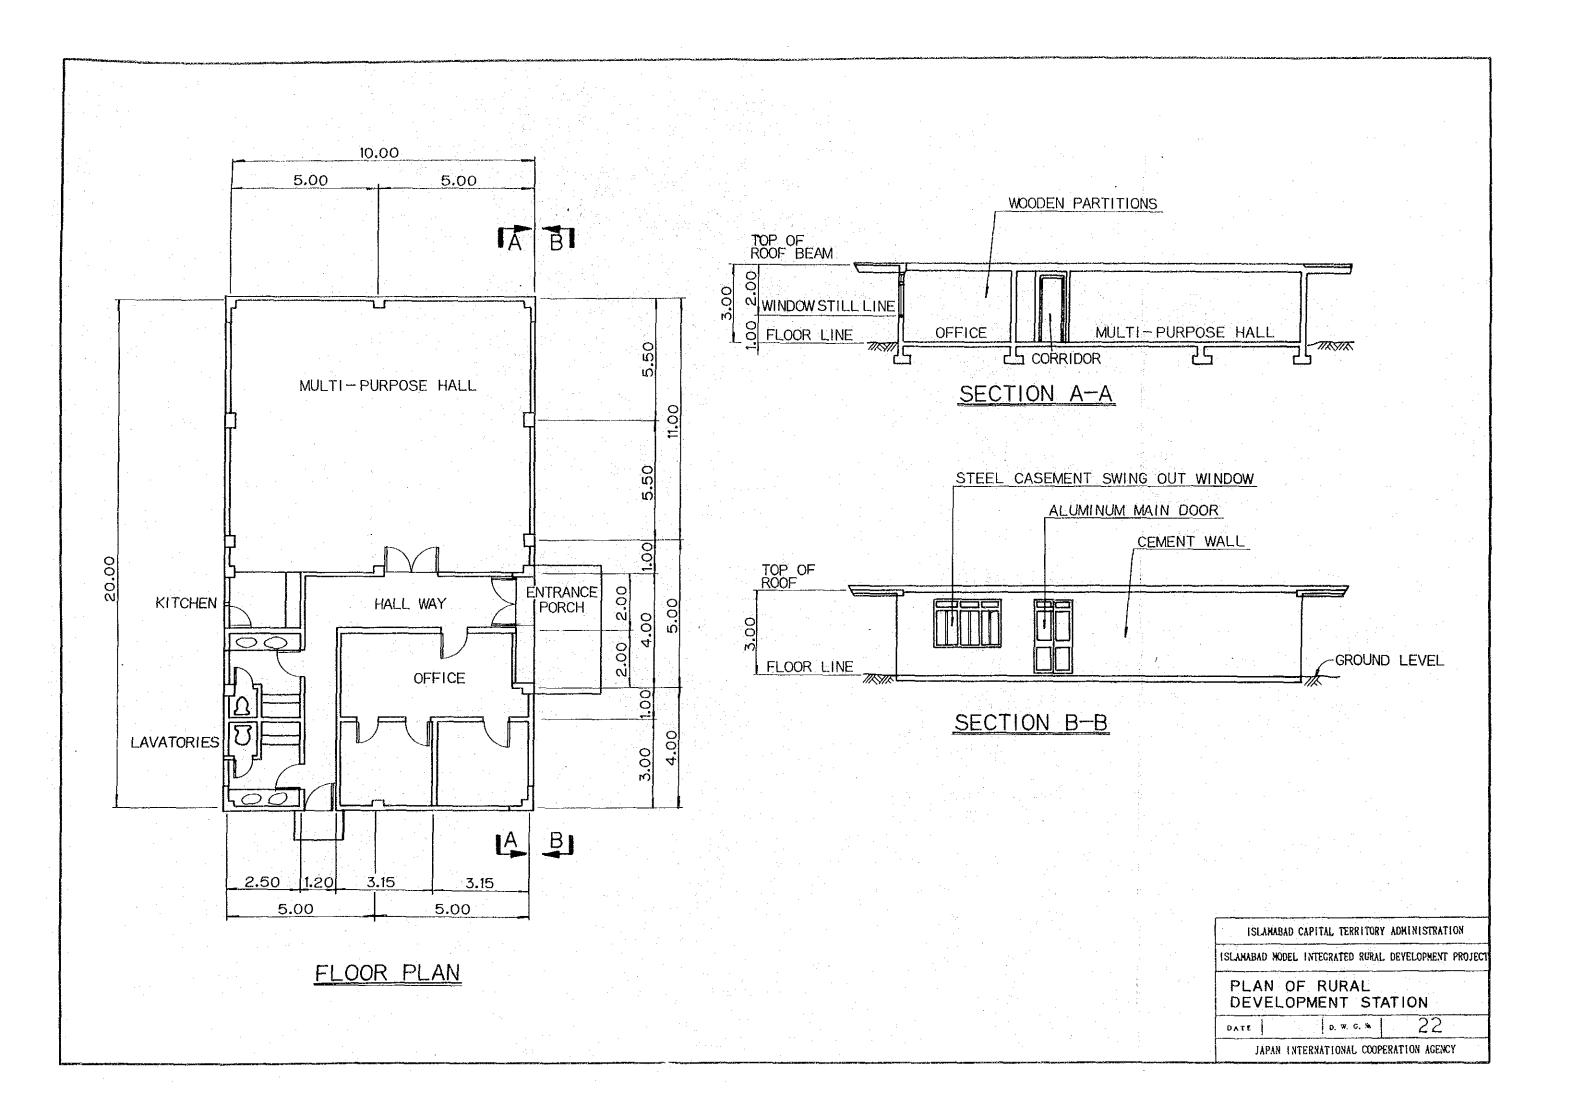

## PAKISTAN ISLAMABAD MODEL INTEGRATED RURAL DEVELOPMENT PROJECT DRAWING LIST

| D.W.G.No. | TITLE                                         |
|-----------|-----------------------------------------------|
| 1         | PLAN OF IRRIGATION (WELL A)                   |
| 2         | PLAN OF IRRIGATION (WELL B)                   |
| 3.        | PLAN OF IRRIGATION (WELL C)                   |
| 4         | PLAN OF WELL                                  |
| 5         | PLAN OF WELL PUMP                             |
| 6         | GENERAL PLAN (M-1 DAM)                        |
| 7         | PLAN OF M-1 DAM                               |
| 8         | LONGITUDINAL SECTION OF M-1 DAM               |
| 9         | STANDARD SECTION AND CROSS SECTION OF M-1 DAM |
| 10        | PLAN OF IRRIGATION (M-1 DAM)                  |
| 11        | GENERAL PLAN (M-2 DAM)                        |
| 12        | PLAN OF M-2 DAM                               |
| 13        | LONGITUDINAL SECTION OF M-2 DAM               |
| 14        | STANDARD SECTION OF M-2 DAM                   |
| 15        | PLAN OF IRRIGATION (M-2 DAM 1)                |
| 16        | PLAN OF IRRIGATION (M-2 DAM 2)                |
| 17        | PLAN OF IRRIGATION (M-2 DAM 3)                |
| 18        | PLAN OF IRRIGATION (M-2 DAM 4)                |
| 19        | PLAN OF FARM POND No. 2                       |
| 20        | PLAN OF COMMON FAUCET                         |
| 21        | STANDARD SECTION OF ROAD                      |
| 22        | PLAN OF RURAL DEVELOPMENT STATION             |