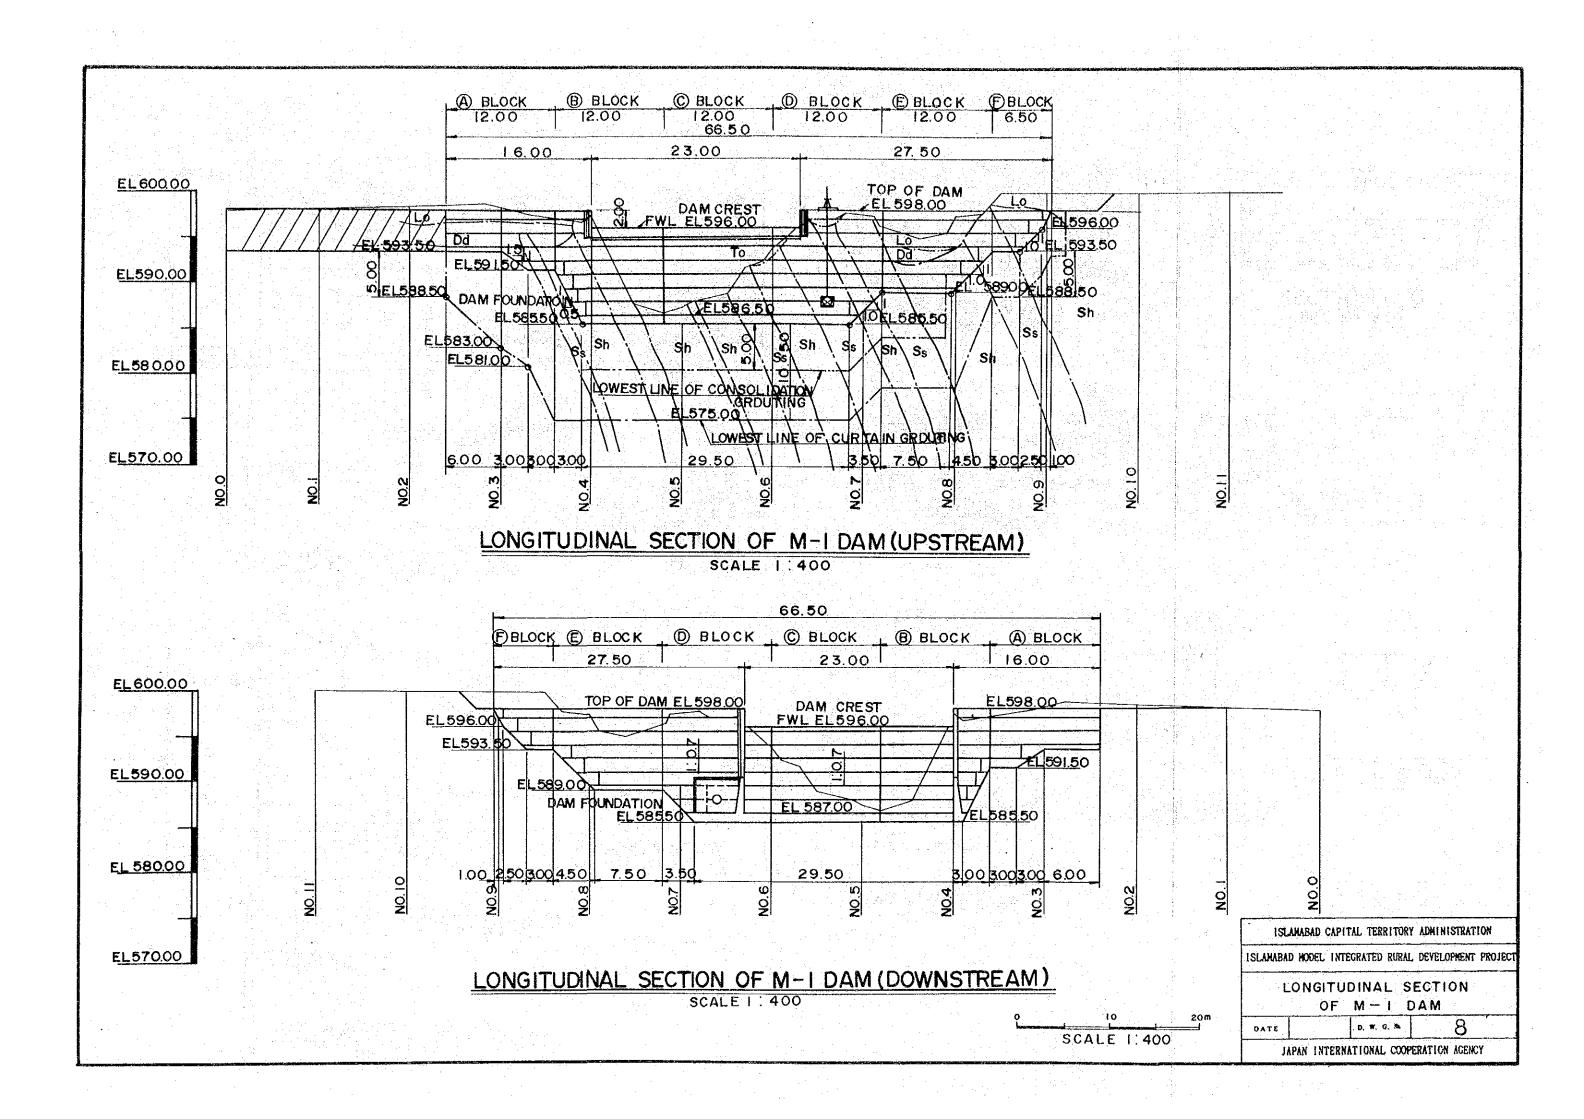

## PAKISTAN ISLAMABAD MODEL INTEGRATED RURAL DEVELOPMENT PROJECT DRAWING LIST

| D.W.G.No. | TITLE                                         |
|-----------|-----------------------------------------------|
| 1         | PLAN OF IRRIGATION (WELL A)                   |
| 2         | PLAN OF IRRIGATION (WELL B)                   |
| 3.        | PLAN OF IRRIGATION (WELL C)                   |
| 4         | PLAN OF WELL                                  |
| 5         | PLAN OF WELL PUMP                             |
| 6         | GENERAL PLAN (M-1 DAM)                        |
| 7         | PLAN OF M-1 DAM                               |
| 8         | LONGITUDINAL SECTION OF M-1 DAM               |
| 9         | STANDARD SECTION AND CROSS SECTION OF M-1 DAM |
| 10        | PLAN OF IRRIGATION (M-1 DAM)                  |
| 11        | GENERAL PLAN (M-2 DAM)                        |
| 12        | PLAN OF M-2 DAM                               |
| 13        | LONGITUDINAL SECTION OF M-2 DAM               |
| 14        | STANDARD SECTION OF M-2 DAM                   |
| 15        | PLAN OF IRRIGATION (M-2 DAM 1)                |
| 16        | PLAN OF IRRIGATION (M-2 DAM 2)                |
| 17        | PLAN OF IRRIGATION (M-2 DAM 3)                |
| 18        | PLAN OF IRRIGATION (M-2 DAM 4)                |
| 19        | PLAN OF FARM POND No. 2                       |
| 20        | PLAN OF COMMON FAUCET                         |
| 21        | STANDARD SECTION OF ROAD                      |
| 22        | PLAN OF RURAL DEVELOPMENT STATION             |