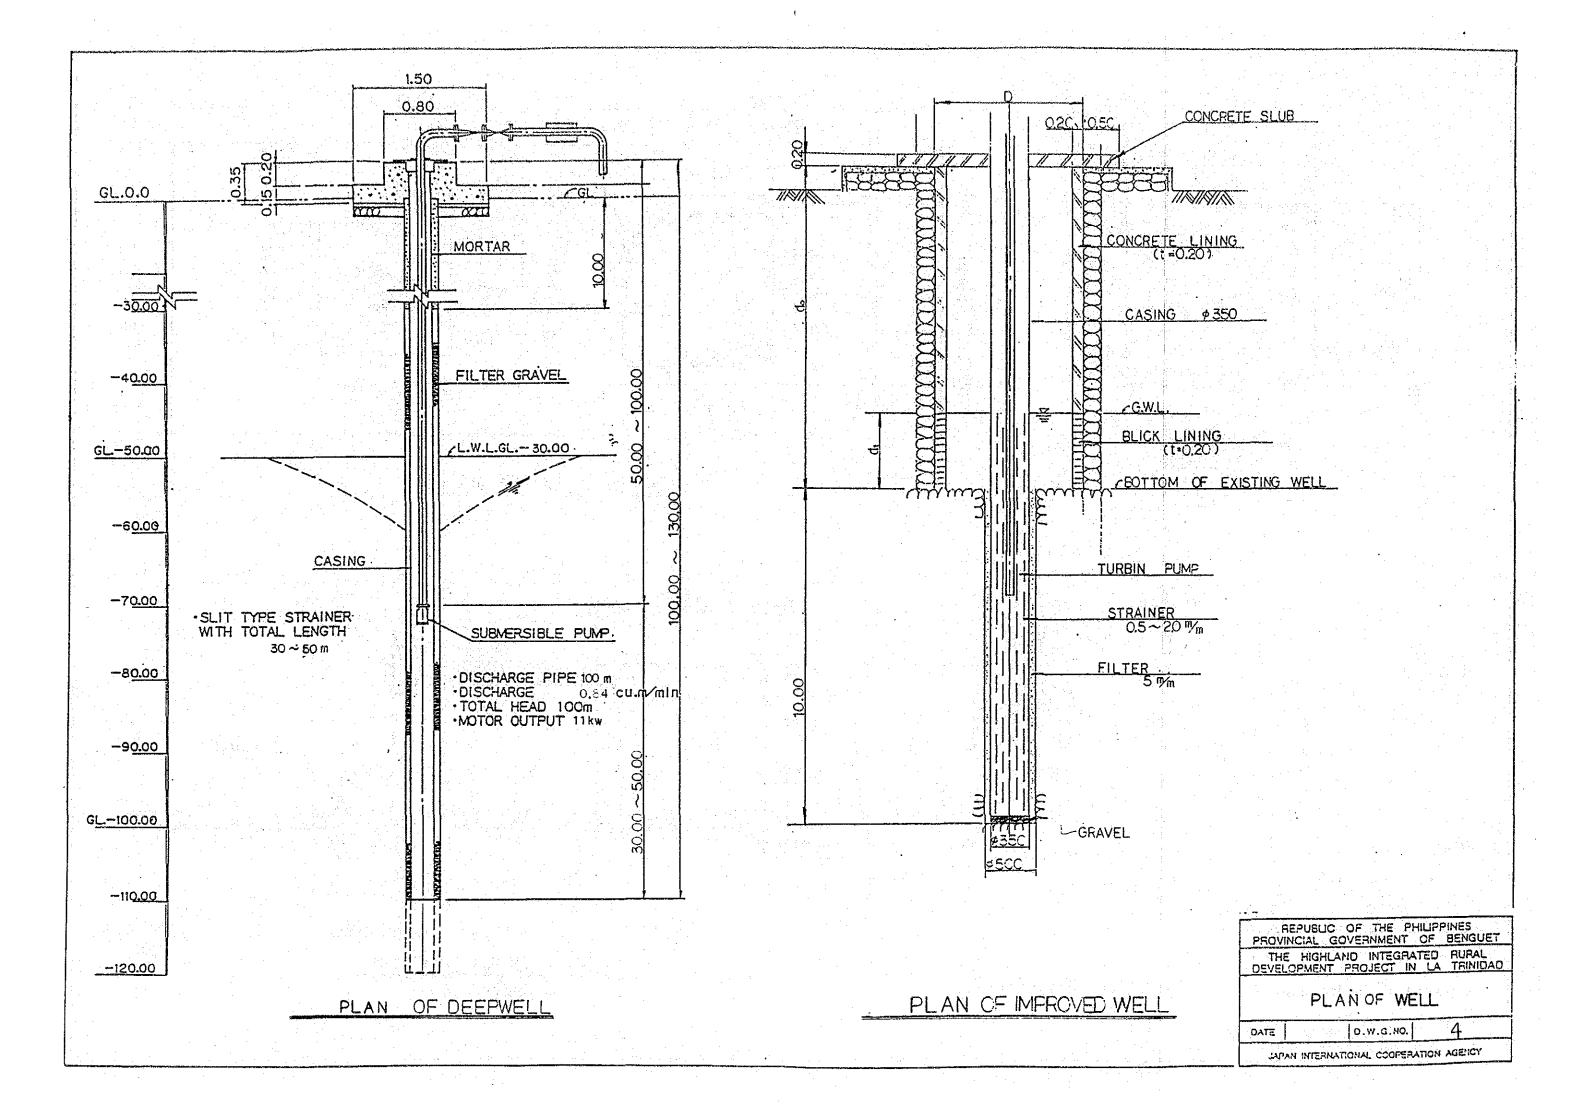

## PAKISTAN ISLAMABAD MODEL INTEGRATED RURAL DEVELOPMENT PROJECT DRAWING LIST

| D.W.G.No. | TITLE                                         |
|-----------|-----------------------------------------------|
| 1         | PLAN OF IRRIGATION (WELL A)                   |
| 2         | PLAN OF IRRIGATION (WELL B)                   |
| 3.        | PLAN OF IRRIGATION (WELL C)                   |
| 4         | PLAN OF WELL                                  |
| 5         | PLAN OF WELL PUMP                             |
| 6         | GENERAL PLAN (M-1 DAM)                        |
| 7         | PLAN OF M-1 DAM                               |
| 8         | LONGITUDINAL SECTION OF M-1 DAM               |
| 9         | STANDARD SECTION AND CROSS SECTION OF M-1 DAM |
| 10        | PLAN OF IRRIGATION (M-1 DAM)                  |
| 11        | GENERAL PLAN (M-2 DAM)                        |
| 12        | PLAN OF M-2 DAM                               |
| 13        | LONGITUDINAL SECTION OF M-2 DAM               |
| 14        | STANDARD SECTION OF M-2 DAM                   |
| 15        | PLAN OF IRRIGATION (M-2 DAM 1)                |
| 16        | PLAN OF IRRIGATION (M-2 DAM 2)                |
| 17        | PLAN OF IRRIGATION (M-2 DAM 3)                |
| 18        | PLAN OF IRRIGATION (M-2 DAM 4)                |
| 19        | PLAN OF FARM POND No. 2                       |
| 20        | PLAN OF COMMON FAUCET                         |
| 21        | STANDARD SECTION OF ROAD                      |
| 22        | PLAN OF RURAL DEVELOPMENT STATION             |