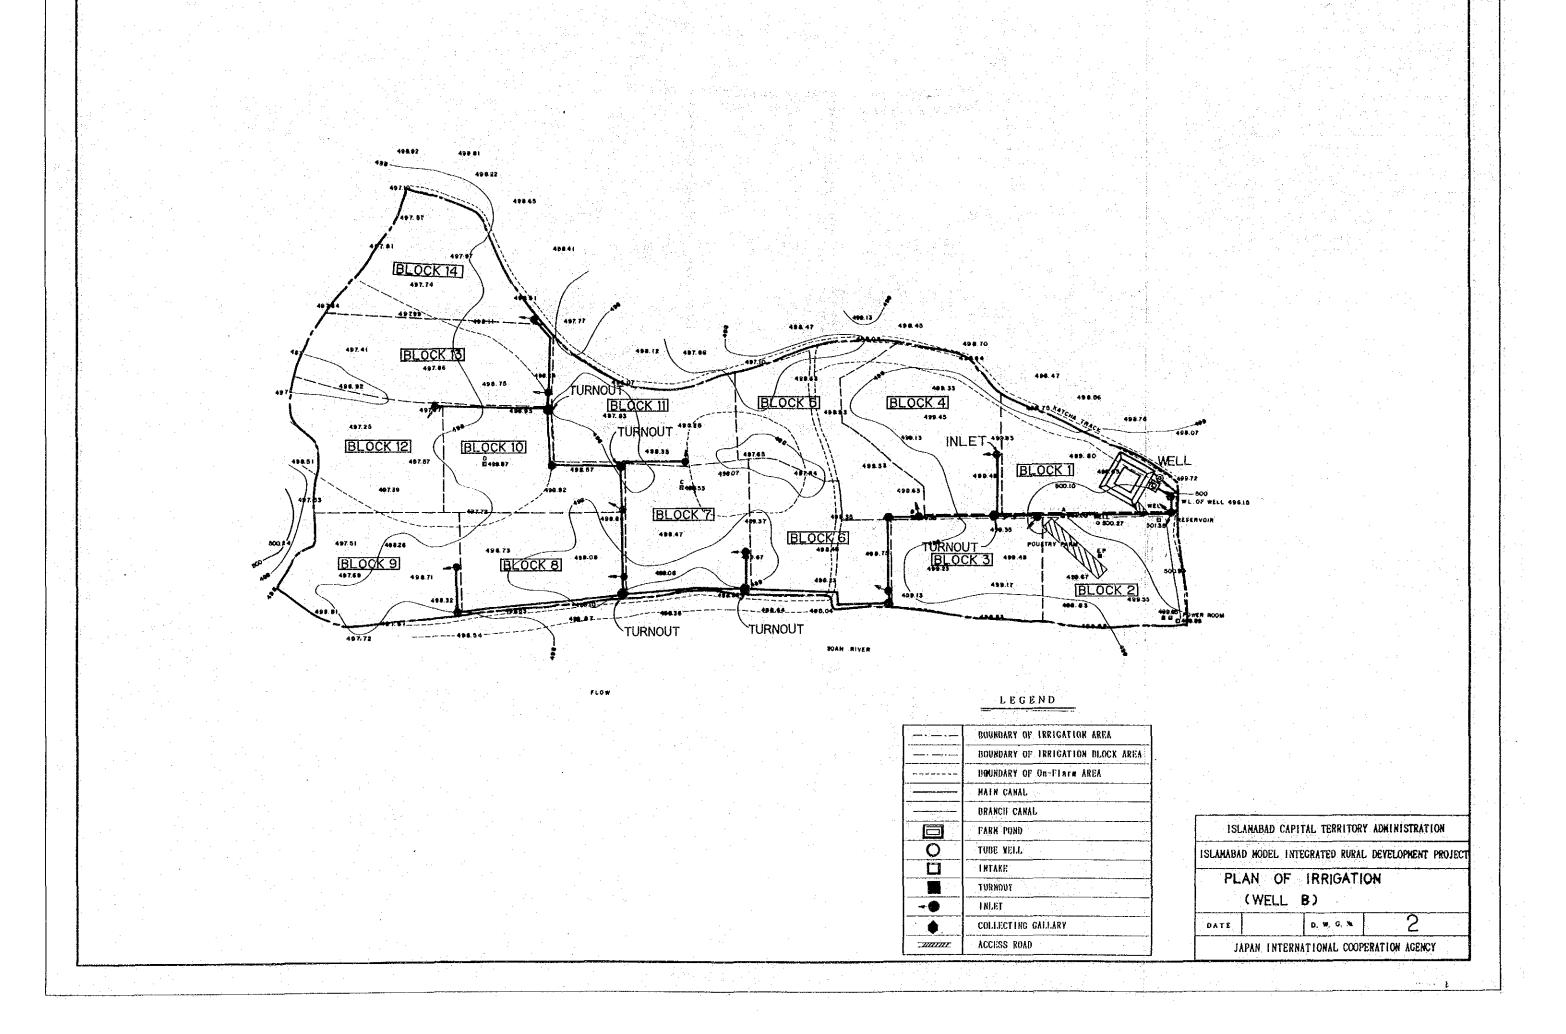

## PAKISTAN ISLAMABAD MODEL INTEGRATED RURAL DEVELOPMENT PROJECT DRAWING LIST

| D.W.G.No. | TITLE                                         |
|-----------|-----------------------------------------------|
| 1         | PLAN OF IRRIGATION (WELL A)                   |
| 2         | PLAN OF IRRIGATION (WELL B)                   |
| 3.        | PLAN OF IRRIGATION (WELL C)                   |
| 4         | PLAN OF WELL                                  |
| 5         | PLAN OF WELL PUMP                             |
| 6         | GENERAL PLAN (M-1 DAM)                        |
| 7         | PLAN OF M-1 DAM                               |
| 8         | LONGITUDINAL SECTION OF M-1 DAM               |
| 9         | STANDARD SECTION AND CROSS SECTION OF M-1 DAM |
| 10        | PLAN OF IRRIGATION (M-1 DAM)                  |
| 11        | GENERAL PLAN (M-2 DAM)                        |
| 12        | PLAN OF M-2 DAM                               |
| 13        | LONGITUDINAL SECTION OF M-2 DAM               |
| 14        | STANDARD SECTION OF M-2 DAM                   |
| 15        | PLAN OF IRRIGATION (M-2 DAM 1)                |
| 16        | PLAN OF IRRIGATION (M-2 DAM 2)                |
| 17        | PLAN OF IRRIGATION (M-2 DAM 3)                |
| 18        | PLAN OF IRRIGATION (M-2 DAM 4)                |
| 19        | PLAN OF FARM POND No. 2                       |
| 20        | PLAN OF COMMON FAUCET                         |
| 21        | STANDARD SECTION OF ROAD                      |
| 22        | PLAN OF RURAL DEVELOPMENT STATION             |