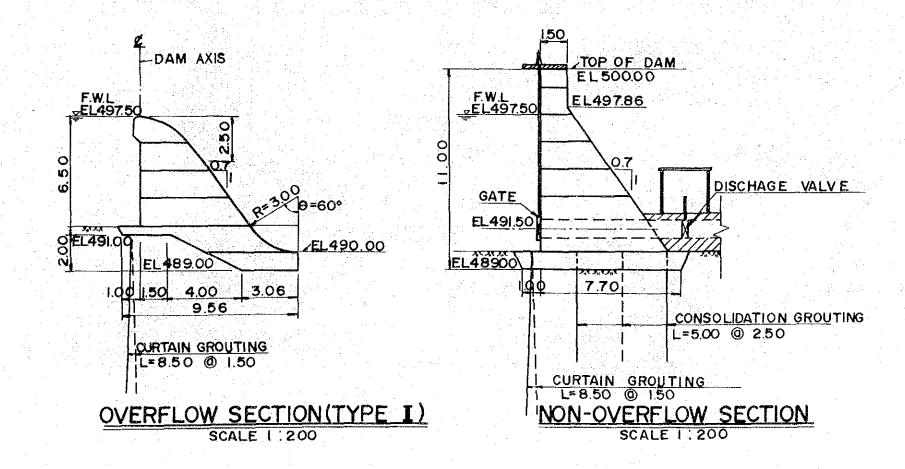

## OVERFLOW SECTION (TYPE I) SCALE 1:200

ISLAMABAD CAPITAL TERRITORY ADMINISTRATION

ISLAMABAD MODEL INTEGRATED SURAL DEVELOPMENT PROJECT

STANDARD SECTION OF M-2 DAM

DATE | D. W. C. W. 14

JAPAN INTERNATIONAL COOPERATION AGENCY