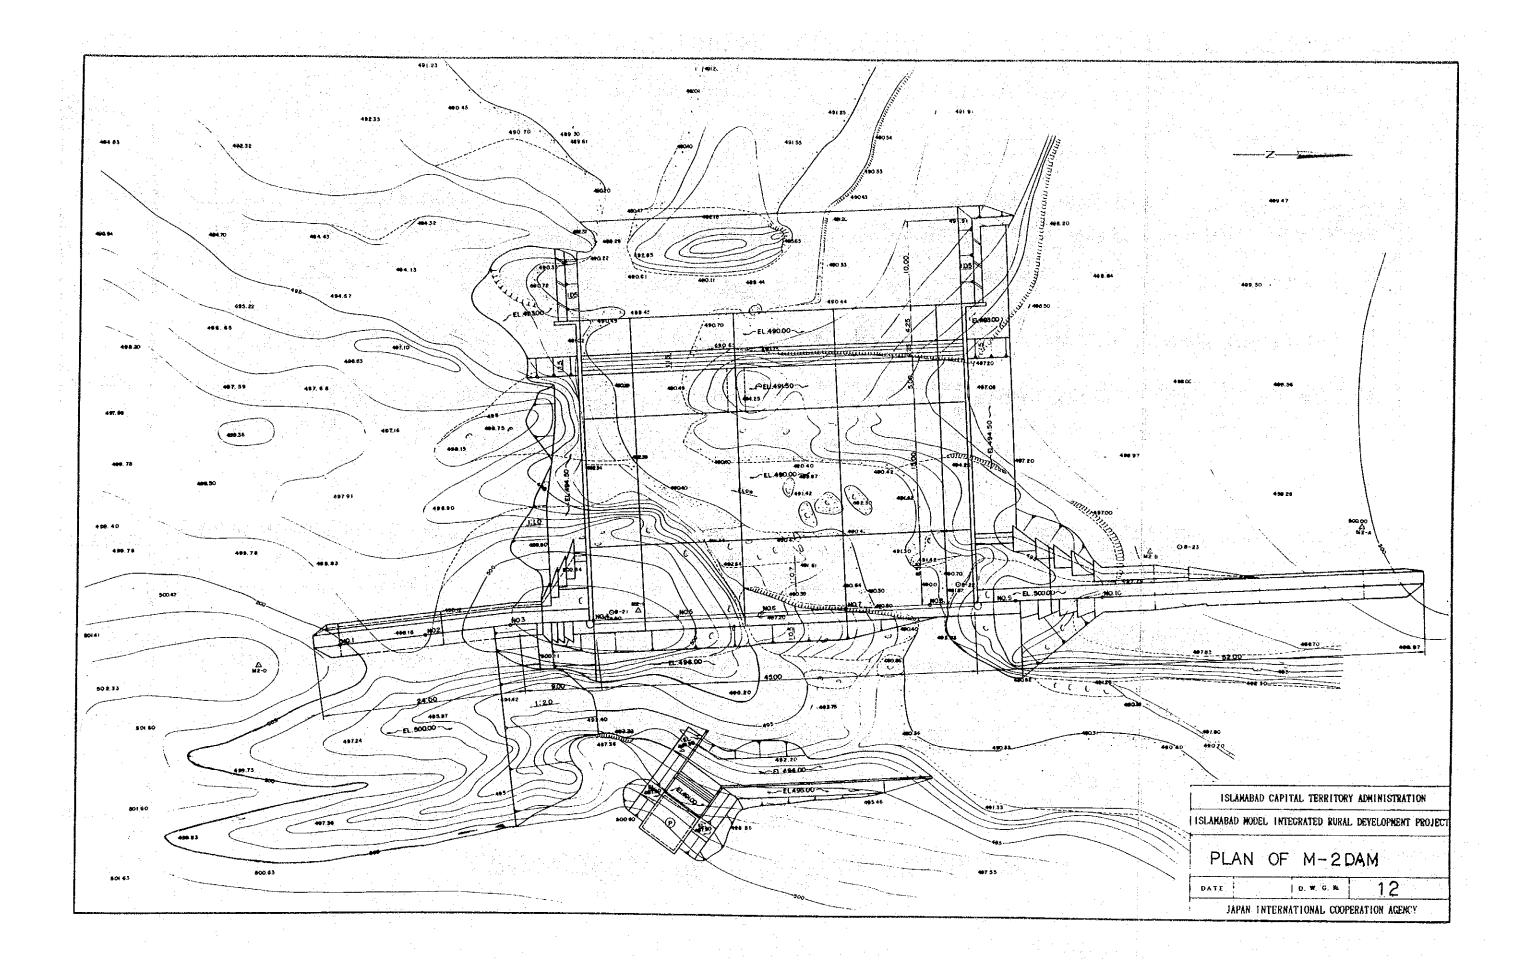

## PAKISTAN ISLAMABAD MODEL INTEGRATED RURAL DEVELOPMENT PROJECT DRAWING LIST

| D.W.G.No. | TITLE                                         |
|-----------|-----------------------------------------------|
| 1         | PLAN OF IRRIGATION (WELL A)                   |
| 2         | PLAN OF IRRIGATION (WELL B)                   |
| 3.        | PLAN OF IRRIGATION (WELL C)                   |
| 4         | PLAN OF WELL                                  |
| 5         | PLAN OF WELL PUMP                             |
| 6         | GENERAL PLAN (M-1 DAM)                        |
| 7         | PLAN OF M-1 DAM                               |
| 8         | LONGITUDINAL SECTION OF M-1 DAM               |
| 9         | STANDARD SECTION AND CROSS SECTION OF M-1 DAM |
| 10        | PLAN OF IRRIGATION (M-1 DAM)                  |
| 11        | GENERAL PLAN (M-2 DAM)                        |
| 12        | PLAN OF M-2 DAM                               |
| 13        | LONGITUDINAL SECTION OF M-2 DAM               |
| 14        | STANDARD SECTION OF M-2 DAM                   |
| 15        | PLAN OF IRRIGATION (M-2 DAM 1)                |
| 16        | PLAN OF IRRIGATION (M-2 DAM 2)                |
| 17        | PLAN OF IRRIGATION (M-2 DAM 3)                |
| 18        | PLAN OF IRRIGATION (M-2 DAM 4)                |
| 19        | PLAN OF FARM POND No. 2                       |
| 20        | PLAN OF COMMON FAUCET                         |
| 21        | STANDARD SECTION OF ROAD                      |
| 22        | PLAN OF RURAL DEVELOPMENT STATION             |