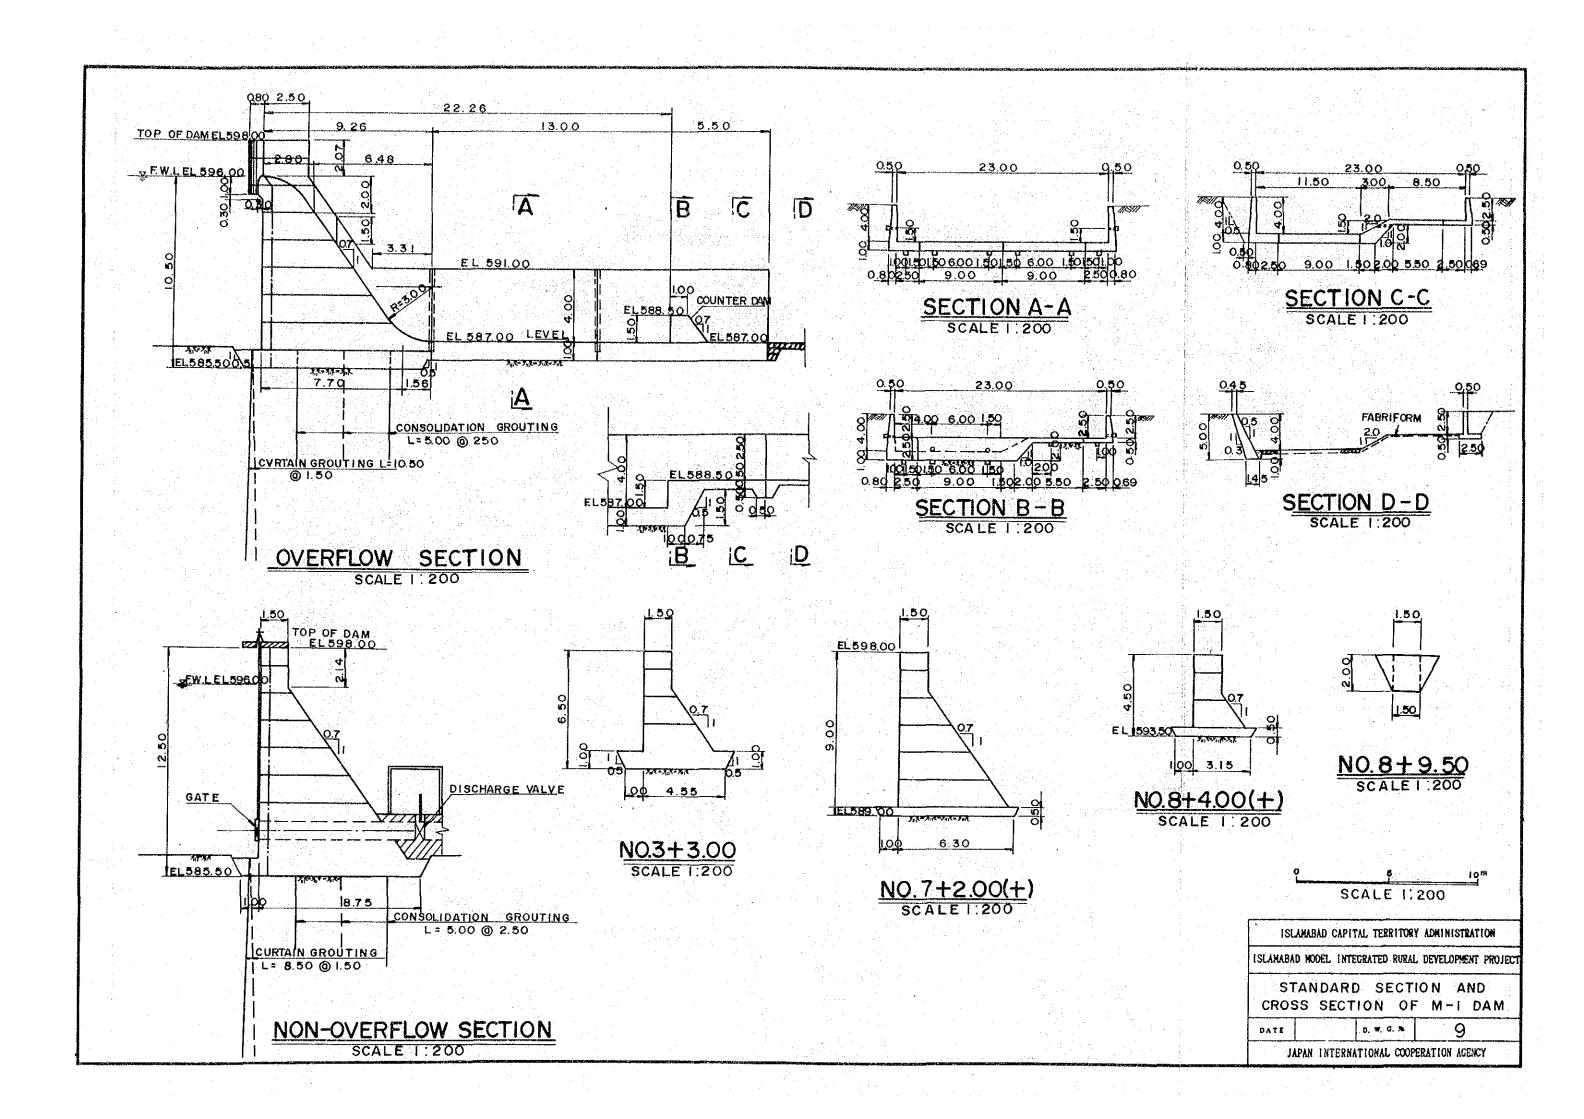

## PAKISTAN ISLAMABAD MODEL INTEGRATED RURAL DEVELOPMENT PROJECT DRAWING LIST

| D.W.G.No. | TITLE                                         |
|-----------|-----------------------------------------------|
| 1         | PLAN OF IRRIGATION (WELL A)                   |
| 2         | PLAN OF IRRIGATION (WELL B)                   |
| 3.        | PLAN OF IRRIGATION (WELL C)                   |
| 4         | PLAN OF WELL                                  |
| 5         | PLAN OF WELL PUMP                             |
| 6         | GENERAL PLAN (M-1 DAM)                        |
| 7         | PLAN OF M-1 DAM                               |
| 8         | LONGITUDINAL SECTION OF M-1 DAM               |
| 9         | STANDARD SECTION AND CROSS SECTION OF M-1 DAM |
| 10        | PLAN OF IRRIGATION (M-1 DAM)                  |
| 11        | GENERAL PLAN (M-2 DAM)                        |
| 12        | PLAN OF M-2 DAM                               |
| 13        | LONGITUDINAL SECTION OF M-2 DAM               |
| 14        | STANDARD SECTION OF M-2 DAM                   |
| 15        | PLAN OF IRRIGATION (M-2 DAM 1)                |
| 16        | PLAN OF IRRIGATION (M-2 DAM 2)                |
| 17        | PLAN OF IRRIGATION (M-2 DAM 3)                |
| 18        | PLAN OF IRRIGATION (M-2 DAM 4)                |
| 19        | PLAN OF FARM POND No. 2                       |
| 20        | PLAN OF COMMON FAUCET                         |
| 21        | STANDARD SECTION OF ROAD                      |
| 22        | PLAN OF RURAL DEVELOPMENT STATION             |

## OVERFLOW SECTION (TYPE I) SCALE 1:200

ISLAMABAD CAPITAL TERRITORY ADMINISTRATION

ISLAMABAD MODEL INTEGRATED SURAL DEVELOPMENT PROJECT

STANDARD SECTION OF M-2 DAM

DATE | D. W. C. W. 14

JAPAN INTERNATIONAL COOPERATION AGENCY