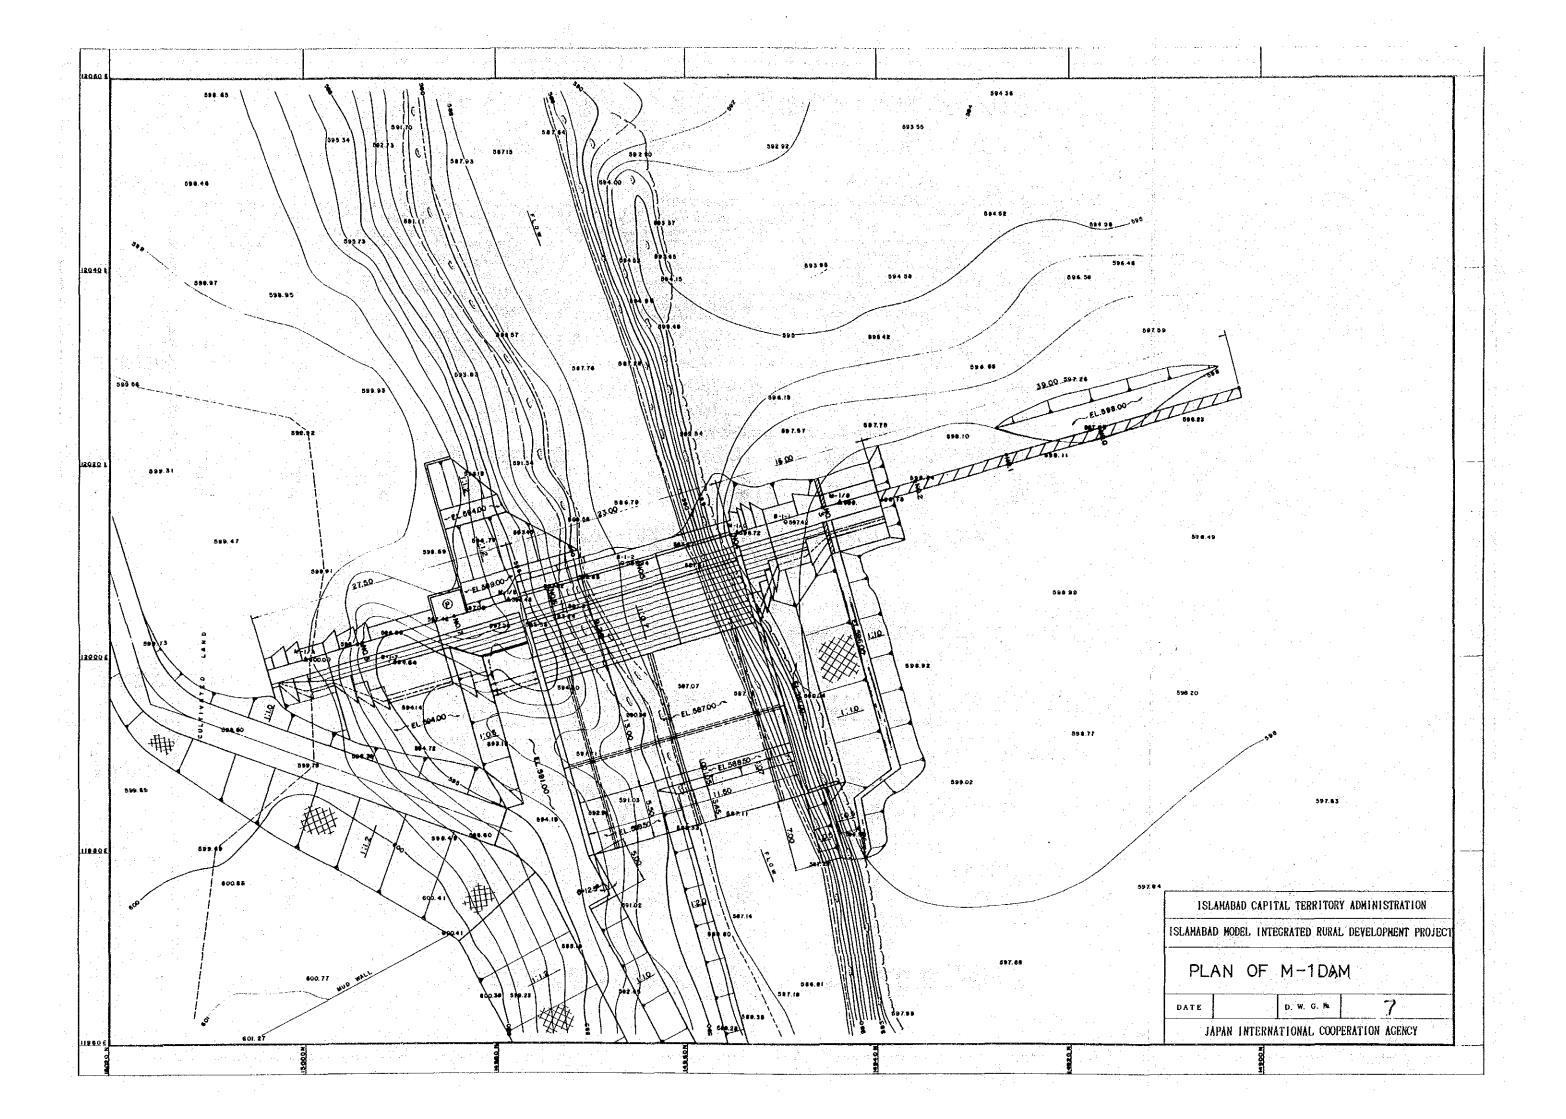

## PAKISTAN ISLAMABAD MODEL INTEGRATED RURAL DEVELOPMENT PROJECT DRAWING LIST

| D.W.G.No. | TITLE                                         |
|-----------|-----------------------------------------------|
| 1         | PLAN OF IRRIGATION (WELL A)                   |
| 2         | PLAN OF IRRIGATION (WELL B)                   |
| 3.        | PLAN OF IRRIGATION (WELL C)                   |
| 4         | PLAN OF WELL                                  |
| 5         | PLAN OF WELL PUMP                             |
| 6         | GENERAL PLAN (M-1 DAM)                        |
| 7         | PLAN OF M-1 DAM                               |
| 8         | LONGITUDINAL SECTION OF M-1 DAM               |
| 9         | STANDARD SECTION AND CROSS SECTION OF M-1 DAM |
| 10        | PLAN OF IRRIGATION (M-1 DAM)                  |
| 11        | GENERAL PLAN (M-2 DAM)                        |
| 12        | PLAN OF M-2 DAM                               |
| 13        | LONGITUDINAL SECTION OF M-2 DAM               |
| 14        | STANDARD SECTION OF M-2 DAM                   |
| 15        | PLAN OF IRRIGATION (M-2 DAM 1)                |
| 16        | PLAN OF IRRIGATION (M-2 DAM 2)                |
| 17        | PLAN OF IRRIGATION (M-2 DAM 3)                |
| 18        | PLAN OF IRRIGATION (M-2 DAM 4)                |
| 19        | PLAN OF FARM POND No. 2                       |
| 20        | PLAN OF COMMON FAUCET                         |
| 21        | STANDARD SECTION OF ROAD                      |
| 22        | PLAN OF RURAL DEVELOPMENT STATION             |