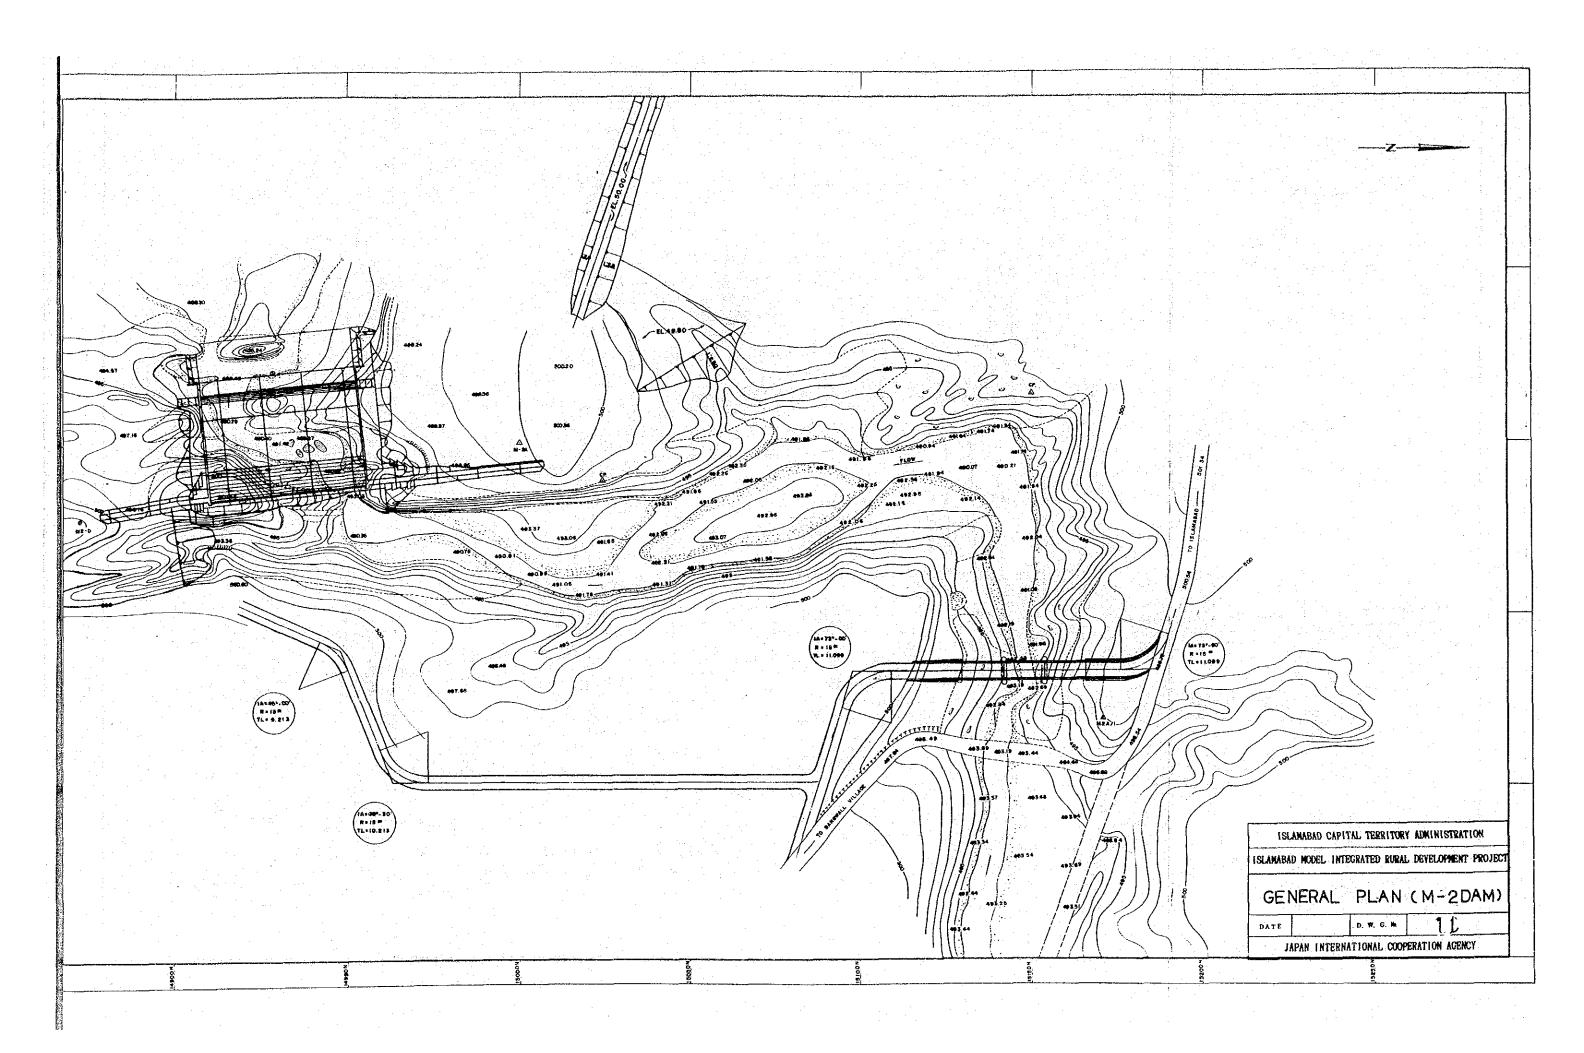

## PAKISTAN ISLAMABAD MODEL INTEGRATED RURAL DEVELOPMENT PROJECT DRAWING LIST

| D.W.G.No. | TITLE                                         |
|-----------|-----------------------------------------------|
| 1         | PLAN OF IRRIGATION (WELL A)                   |
| 2         | PLAN OF IRRIGATION (WELL B)                   |
| 3.        | PLAN OF IRRIGATION (WELL C)                   |
| 4         | PLAN OF WELL                                  |
| 5         | PLAN OF WELL PUMP                             |
| 6         | GENERAL PLAN (M-1 DAM)                        |
| 7         | PLAN OF M-1 DAM                               |
| 8         | LONGITUDINAL SECTION OF M-1 DAM               |
| 9         | STANDARD SECTION AND CROSS SECTION OF M-1 DAM |
| 10        | PLAN OF IRRIGATION (M-1 DAM)                  |
| 11        | GENERAL PLAN (M-2 DAM)                        |
| 12        | PLAN OF M-2 DAM                               |
| 13        | LONGITUDINAL SECTION OF M-2 DAM               |
| 14        | STANDARD SECTION OF M-2 DAM                   |
| 15        | PLAN OF IRRIGATION (M-2 DAM 1)                |
| 16        | PLAN OF IRRIGATION (M-2 DAM 2)                |
| 17        | PLAN OF IRRIGATION (M-2 DAM 3)                |
| 18        | PLAN OF IRRIGATION (M-2 DAM 4)                |
| 19        | PLAN OF FARM POND No. 2                       |
| 20        | PLAN OF COMMON FAUCET                         |
| 21        | STANDARD SECTION OF ROAD                      |
| 22        | PLAN OF RURAL DEVELOPMENT STATION             |