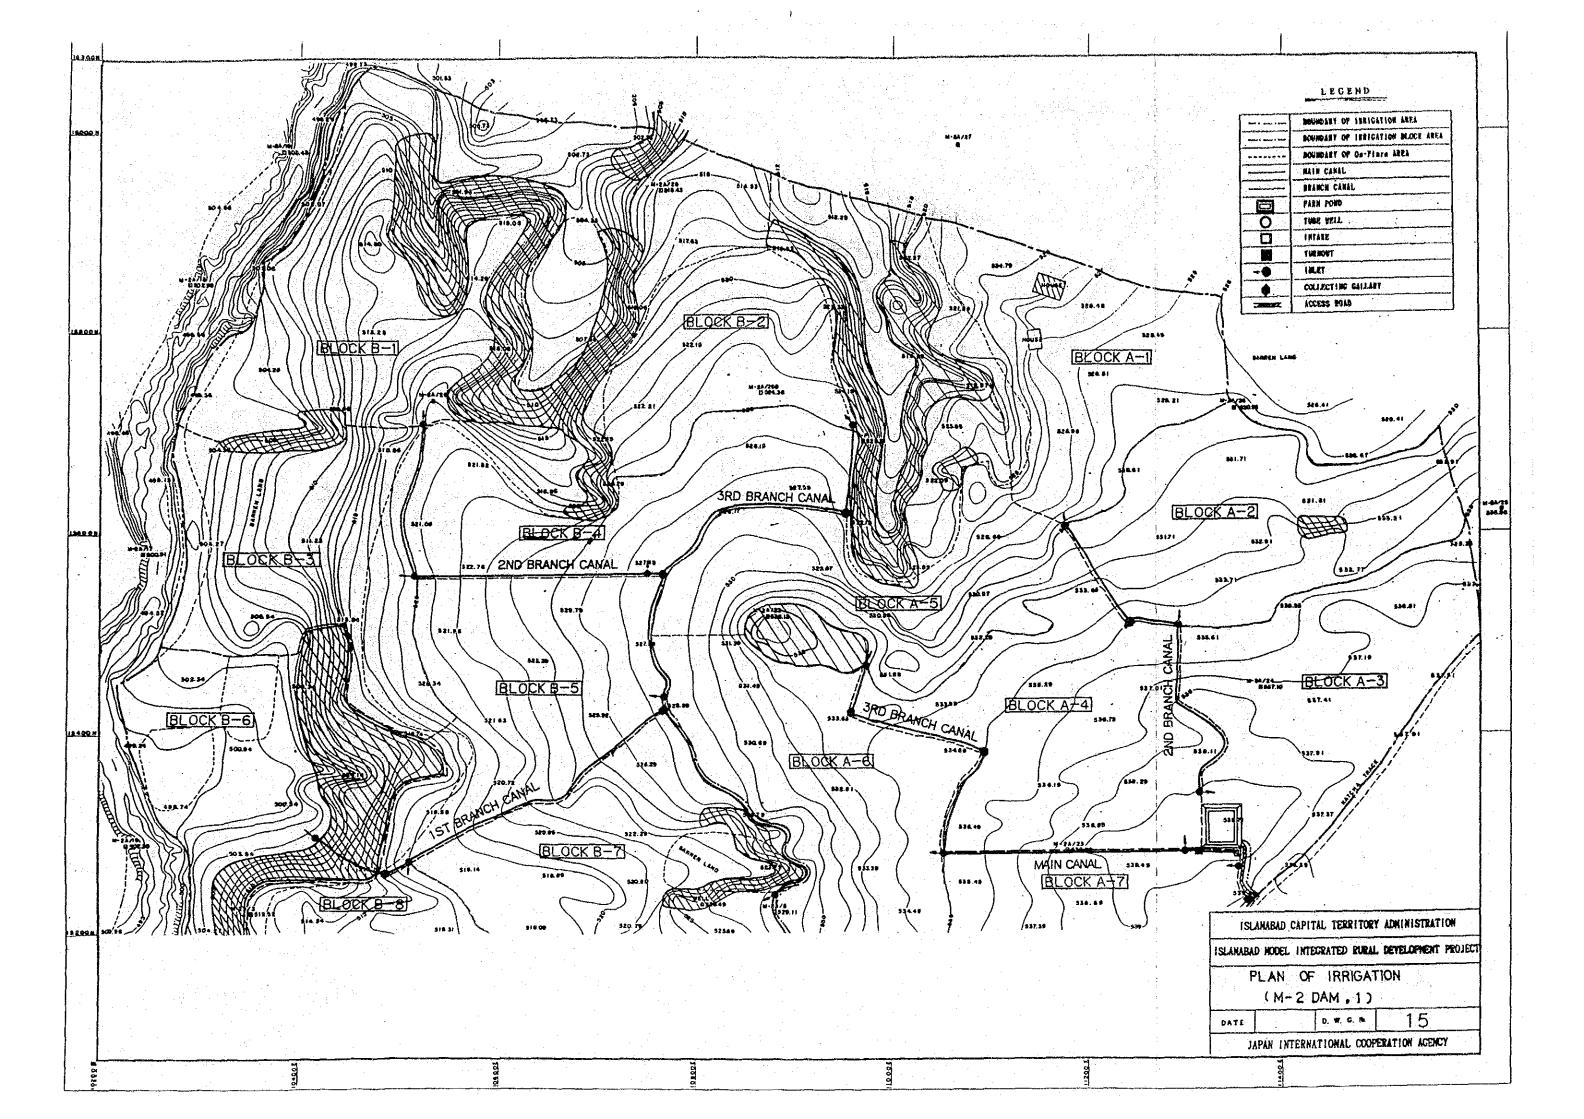

## PAKISTAN ISLAMABAD MODEL INTEGRATED RURAL DEVELOPMENT PROJECT DRAWING LIST

| D.W.G.No. | TITLE                                         |
|-----------|-----------------------------------------------|
| 1         | PLAN OF IRRIGATION (WELL A)                   |
| 2         | PLAN OF IRRIGATION (WELL B)                   |
| 3.        | PLAN OF IRRIGATION (WELL C)                   |
| 4         | PLAN OF WELL                                  |
| 5         | PLAN OF WELL PUMP                             |
| 6         | GENERAL PLAN (M-1 DAM)                        |
| 7         | PLAN OF M-1 DAM                               |
| 8         | LONGITUDINAL SECTION OF M-1 DAM               |
| 9         | STANDARD SECTION AND CROSS SECTION OF M-1 DAM |
| 10        | PLAN OF IRRIGATION (M-1 DAM)                  |
| 11        | GENERAL PLAN (M-2 DAM)                        |
| 12        | PLAN OF M-2 DAM                               |
| 13        | LONGITUDINAL SECTION OF M-2 DAM               |
| 14        | STANDARD SECTION OF M-2 DAM                   |
| 15        | PLAN OF IRRIGATION (M-2 DAM 1)                |
| 16        | PLAN OF IRRIGATION (M-2 DAM 2)                |
| 17        | PLAN OF IRRIGATION (M-2 DAM 3)                |
| 18        | PLAN OF IRRIGATION (M-2 DAM 4)                |
| 19        | PLAN OF FARM POND No. 2                       |
| 20        | PLAN OF COMMON FAUCET                         |
| 21        | STANDARD SECTION OF ROAD                      |
| 22        | PLAN OF RURAL DEVELOPMENT STATION             |