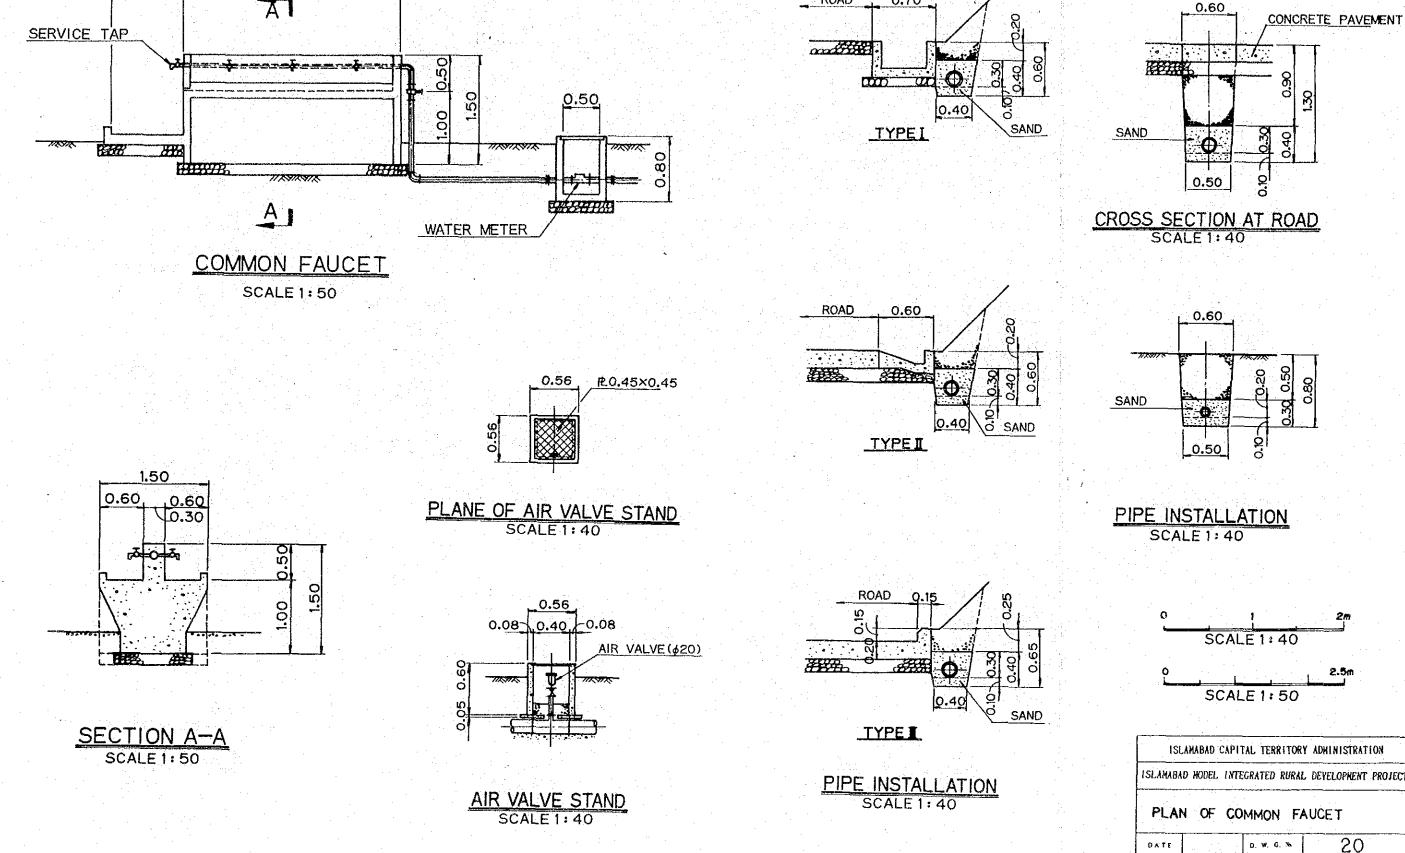

## PAKISTAN ISLAMABAD MODEL INTEGRATED RURAL DEVELOPMENT PROJECT DRAWING LIST

| D.W.G.No. | TITLE                                         |
|-----------|-----------------------------------------------|
| 1         | PLAN OF IRRIGATION (WELL A)                   |
| 2         | PLAN OF IRRIGATION (WELL B)                   |
| 3.        | PLAN OF IRRIGATION (WELL C)                   |
| 4         | PLAN OF WELL                                  |
| 5         | PLAN OF WELL PUMP                             |
| 6         | GENERAL PLAN (M-1 DAM)                        |
| 7         | PLAN OF M-1 DAM                               |
| 8         | LONGITUDINAL SECTION OF M-1 DAM               |
| 9         | STANDARD SECTION AND CROSS SECTION OF M-1 DAM |
| 10        | PLAN OF IRRIGATION (M-1 DAM)                  |
| 11        | GENERAL PLAN (M-2 DAM)                        |
| 12        | PLAN OF M-2 DAM                               |
| 13        | LONGITUDINAL SECTION OF M-2 DAM               |
| 14        | STANDARD SECTION OF M-2 DAM                   |
| 15        | PLAN OF IRRIGATION (M-2 DAM 1)                |
| 16        | PLAN OF IRRIGATION (M-2 DAM 2)                |
| 17        | PLAN OF IRRIGATION (M-2 DAM 3)                |
| 18        | PLAN OF IRRIGATION (M-2 DAM 4)                |
| 19        | PLAN OF FARM POND No. 2                       |
| 20        | PLAN OF COMMON FAUCET                         |
| 21        | STANDARD SECTION OF ROAD                      |
| 22        | PLAN OF RURAL DEVELOPMENT STATION             |