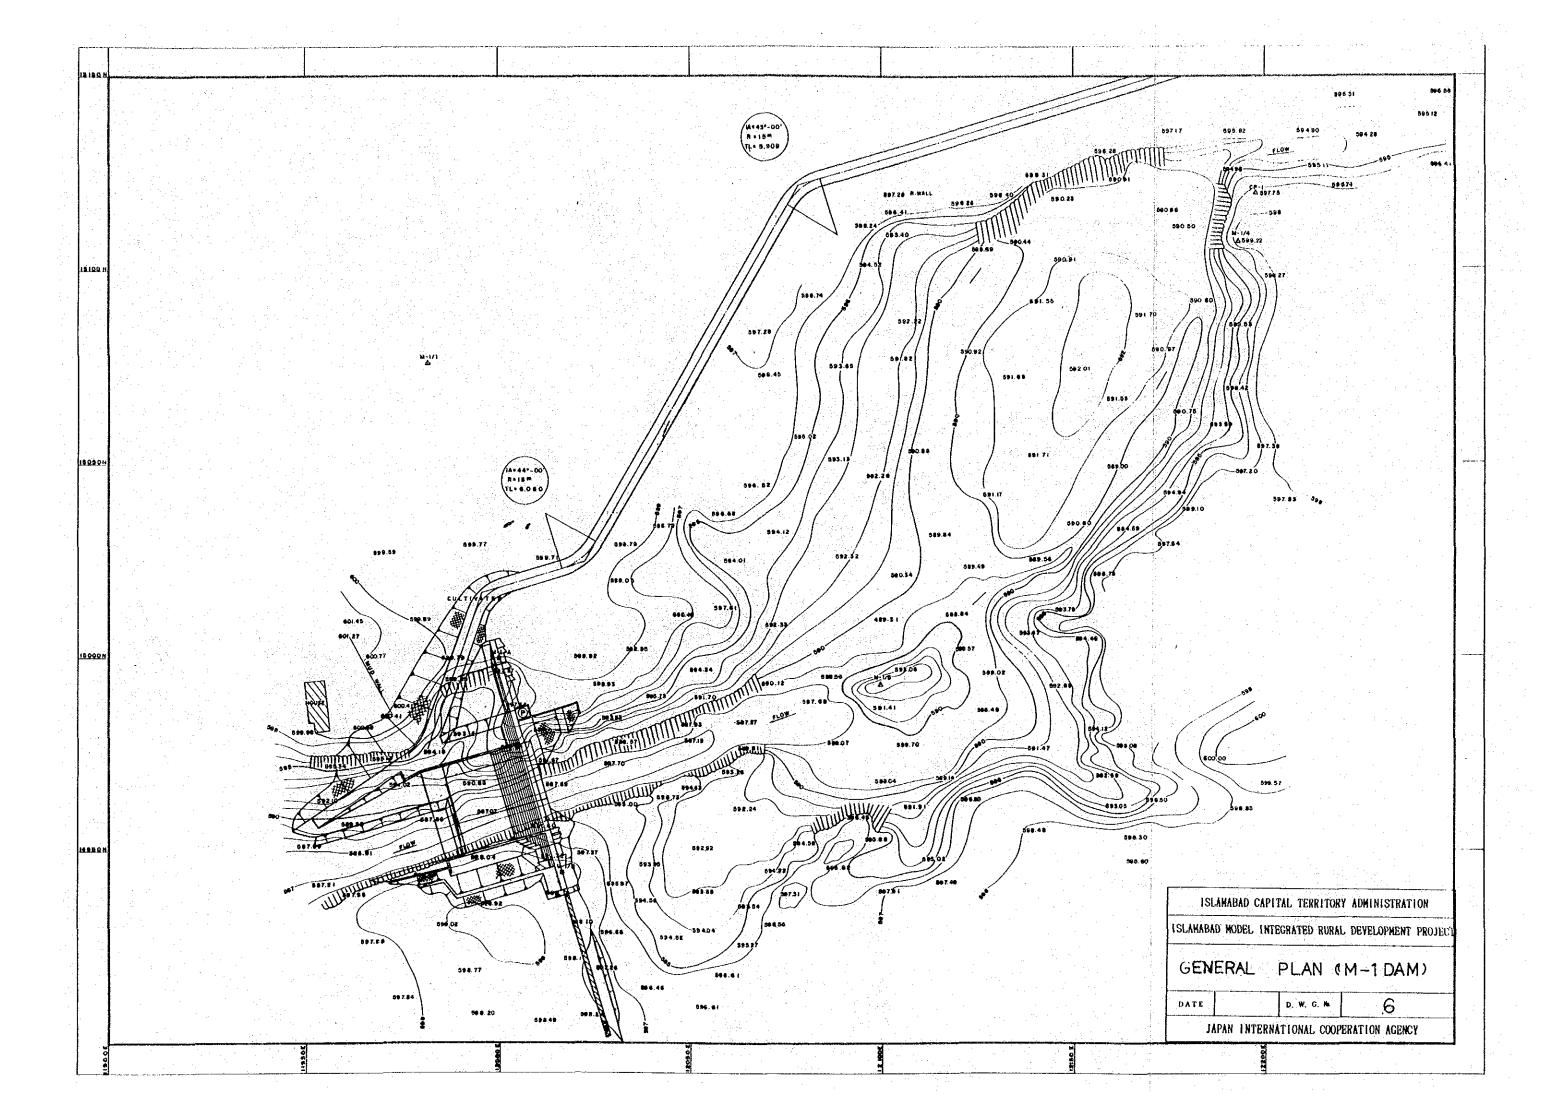

## PAKISTAN ISLAMABAD MODEL INTEGRATED RURAL DEVELOPMENT PROJECT DRAWING LIST

| D.W.G.No. | TITLE                                         |
|-----------|-----------------------------------------------|
| 1         | PLAN OF IRRIGATION (WELL A)                   |
| 2         | PLAN OF IRRIGATION (WELL B)                   |
| 3.        | PLAN OF IRRIGATION (WELL C)                   |
| 4         | PLAN OF WELL                                  |
| 5         | PLAN OF WELL PUMP                             |
| 6         | GENERAL PLAN (M-1 DAM)                        |
| 7         | PLAN OF M-1 DAM                               |
| 8         | LONGITUDINAL SECTION OF M-1 DAM               |
| 9         | STANDARD SECTION AND CROSS SECTION OF M-1 DAM |
| 10        | PLAN OF IRRIGATION (M-1 DAM)                  |
| 11        | GENERAL PLAN (M-2 DAM)                        |
| 12        | PLAN OF M-2 DAM                               |
| 13        | LONGITUDINAL SECTION OF M-2 DAM               |
| 14        | STANDARD SECTION OF M-2 DAM                   |
| 15        | PLAN OF IRRIGATION (M-2 DAM 1)                |
| 16        | PLAN OF IRRIGATION (M-2 DAM 2)                |
| 17        | PLAN OF IRRIGATION (M-2 DAM 3)                |
| 18        | PLAN OF IRRIGATION (M-2 DAM 4)                |
| 19        | PLAN OF FARM POND No. 2                       |
| 20        | PLAN OF COMMON FAUCET                         |
| 21        | STANDARD SECTION OF ROAD                      |
| 22        | PLAN OF RURAL DEVELOPMENT STATION             |