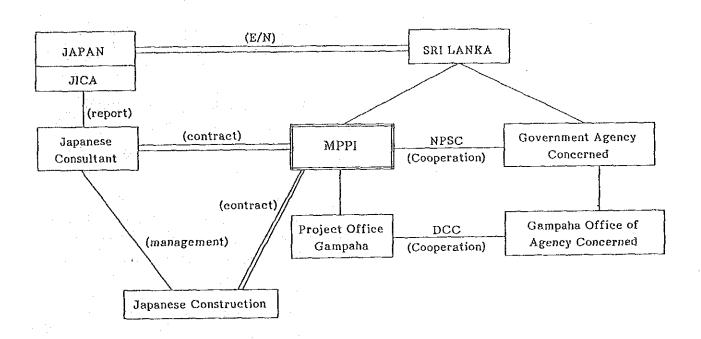

# 6-1 Project Implementing Agency

IRDP's are under the jurisdiction of the Ministry of Policy Planning and Implementation (MPPI). Consequently, MPPI will be the implementing agency for the Project.

Other concerned ministries are the Ministry of Agricultural Development and Research, and the Ministry of Land and Land Development, and it is anticipated that they will provide close technical support to MPPI in carrying out the Project.

Implementing structure for the Project is as follows:

FIG. 6-1 IMPLEMENTATION STRUCTURE CHART