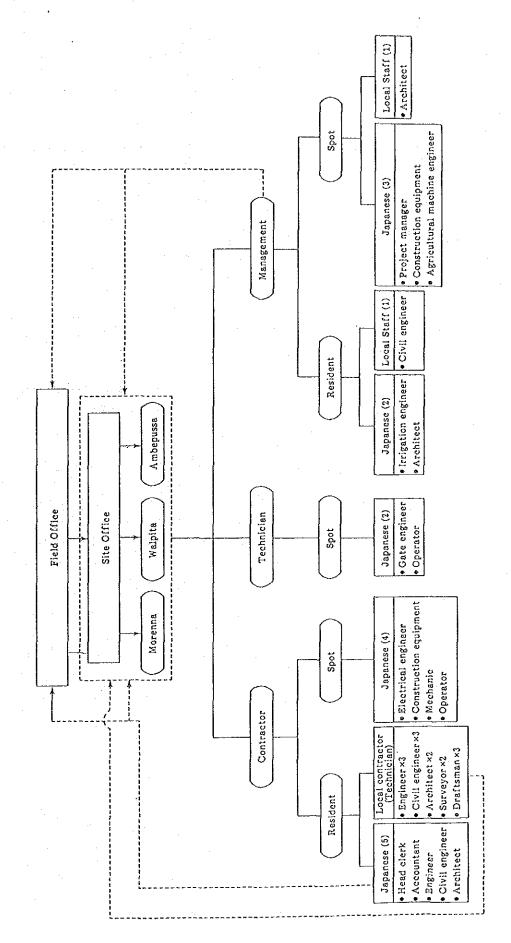

The construction machinery mechanic will maintain the crawler crane, bulldozer and other heavy machinery.

Composition of the construction team will be 5 permanently assigned management personnel (office manager, accountant cum equipment and materials expert, building engineer, civil engineer and architect)

Construction supervision will be performed by 2 permanently assigned Japanese experts, and 1 permanently assigned Sri Lankan expert. The construction supervision structure is shown below.

The Field Office is to be established at the Gampaha Kachcheri. Lodgings for Japanese experts and a storage yard for equipment and materials will also be constructed on the same land. The Field Office will ensure enough space for permanently assigned contractors and Japanese experts to perform their required office duties. The Gampaha Kachcheri has been selected as the site for the office for the following reasons: i) availability of rent free land, ii) safety, iii) availability of communication facilities and iv) availability of water and electricity.