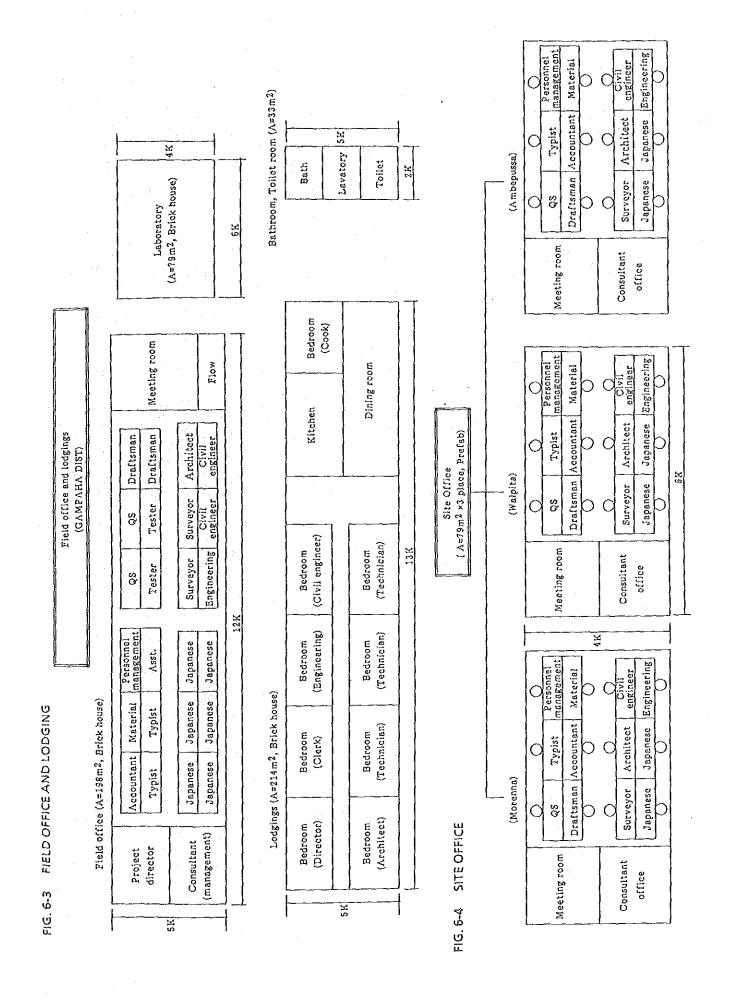

Construction supervision will be performed by 2 permanently assigned Japanese experts, and 1 permanently assigned Sri Lankan expert. The construction supervision structure is shown below.

The Field Office is to be established at the Gampaha Kachcheri. Lodgings for Japanese experts and a storage yard for equipment and materials will also be constructed on the same land. The Field Office will ensure enough space for permanently assigned contractors and Japanese experts to perform their required office duties. The Gampaha Kachcheri has been selected as the site for the office for the following reasons: i) availability of rent free land, ii) safety, iii) availability of communication facilities and iv) availability of water and electricity.

The Field Office (A=200m<sup>2</sup>) and staff accommodations are to be brick. Although it would be conceivable to bring in a prefab unit from Japan which would be more speedily erected, construction costs would be higher. Consequently, Japanese experts will lodge in a hotel for the initial 4 months of Project implementation. The Field Office is intended to accommodate the Japanese experts for the 3 year period spanning stages I and II of construction.

# Field Office Space

(i) Contractors

Japanese: office manager, accountant, construction engineer, civil engineer, architect, spot assigned experts (2)

Sri Lankan: accountant, construction materials expert, construction engineer, architect, miscellaneous duties, civil engineer (2), surveyor (2), testing (2), draftsman (2), QS (2), typist (2)

(Japanese:  $8m^2 \times 7 \text{ staff}$ ) + (Sri Lankan:  $5m^2 \times 17 \text{ staff}$ ) =  $141m^2$ 

(ii) Consultant

Japanese: civil engineer, architect, spot assigned expert.

 $10m^2 \times 3$  staff =  $30m^2$ 

(iii) Conference room  $2.5 \,\mathrm{m}^2 \times 10 \,\mathrm{staff} = 25 \,\mathrm{m}^2$ 

 $Total = 196m^2$ 

Accordingly, dimension of the facility is to be  $5K \times 12K$  (198m<sup>2</sup>).

# Lodging Space

Permanently assigned experts: office manager, accountant, construction engineer, civil engineer, architect

Spot assigned experts: Peak is 6 persons. However, as such capacity is not needed for the bulk of the time, capacity is set at 3 persons.

Total staff = 3 + 5 = 8 persons

Accordingly,  $2K \times 2K \times 3.3 \text{ m} 2 \times 8 \text{ staff} = 106 \text{ m}^2$ .

In addition, cafeteria  $(33\,\text{m}^2)$ , kitchen  $(21\,\text{m}^2)$  cook quarters  $(12\,\text{m}^2)$  and hallway  $(43\,\text{m}^2)$  are to be included for a total  $215\,\text{m}^2$ .

Accordingly, total dimension of the facility is to be  $5K \times 13K \times 3.3m^2 = 215m^2$ .

Site offices are to be established at Morenna, Walpita, and Ambepussa. Structure is to be prefab, of materials to be brought in from Japan. Prefab structure will permit the earliest possible erection of the offices thereby allowing prompt commencement of construction works.

#### Site Office Space

(i) Contractor

Japanese: civil engineer, architect

 $2 \operatorname{staff} \times 8 \operatorname{m}^2 = 16 \operatorname{m}^2$ 

Sri Lankan: accountant, construction materials expert, construction

engineer, architect, surveyor, QS, typist

 $9 \text{ staff} \times 5 \text{ m}^2 = 45 \text{ m}^2$ 

(ii) Consultant

Sri Lankan: civil engineer, architect

 $4 \operatorname{staff} \times 2.5 \text{m}^2 = 10 \text{m}^2$ 

 $Total = 81m^2$ 

Accordingly, total dimension of the facility is to be  $4K \times 6K = 79m^2$ 

In carrying out the works, the contractor must cooperate closely with residents in and around the sites, as the bulk of construction is rehabilitation of existing structures having an effect on their ongoing daily lives.