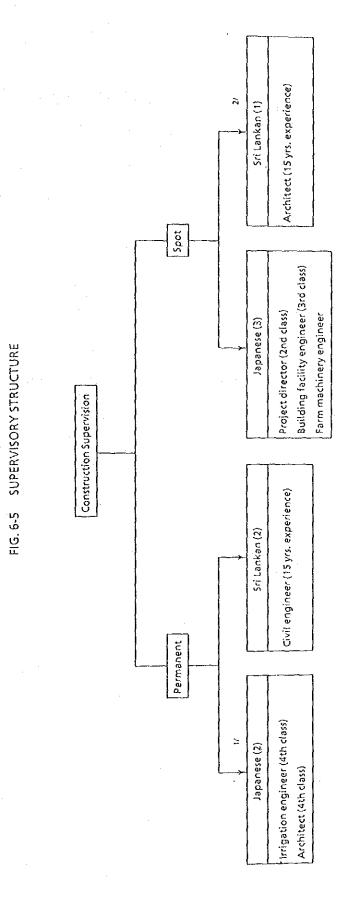

Construction supervision will be performed by 2 permanently assigned Japanese experts, and 1 permanently assigned Sri Lankan expert. The construction supervision structure is shown below.

The Field Office is to be established at the Gampaha Kachcheri. Lodgings for Japanese experts and a storage yard for equipment and materials will also be constructed on the same land. The Field Office will ensure enough space for permanently assigned contractors and Japanese experts to perform their required office duties. The Gampaha Kachcheri has been selected as the site for the office for the following reasons: i) availability of rent free land, ii) safety, iii) availability of communication facilities and iv) availability of water and electricity.

The construction machinery mechanic will maintain the crawler crane, bulldozer and other heavy machinery.

Composition of the construction team will be 5 permanently assigned management personnel (office manager, accountant cum equipment and materials expert, building engineer, civil engineer and architect)