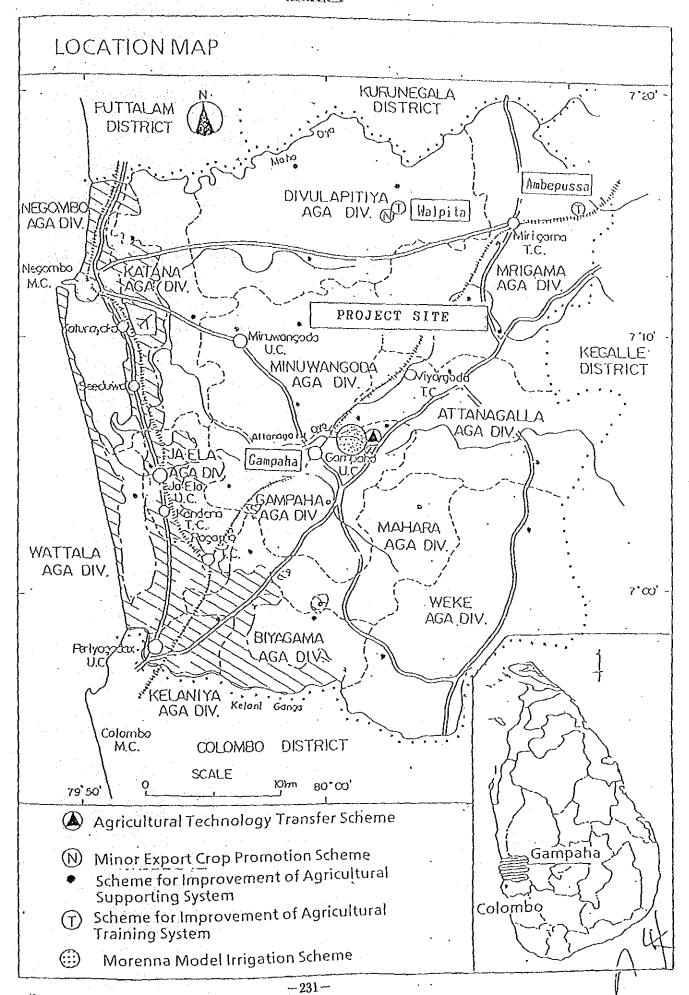

# 6-1 Project Implementing Agency

IRDP's are under the jurisdiction of the Ministry of Policy Planning and Implementation (MPPI). Consequently, MPPI will be the implementing agency for the Project.

Other concerned ministries are the Ministry of Agricultural Development and Research, and the Ministry of Land and Land Development, and it is anticipated that they will provide close technical support to MPPI in carrying out the Project.

Implementing structure for the Project is as follows:

FIG. 6-1 IMPLEMENTATION STRUCTURE CHART