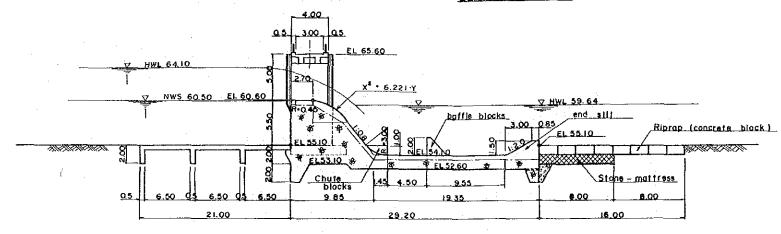

## SECTION F - F

REPUBLIC OF INDONESIA MINISTRY OF PUBLIC WORKS DIRECTORATE GENERAL OF WATER RESOURCES DEVELOPMENT

BATANG KUMU IRRIGATION PROJECT FEASIBILITY STUDY

DESIGN OF WEIR (5/5)

SCALE

JAPAN INTERNATIONAL COOPERATION AGENCY DWG NO. TOKYO (JICA)