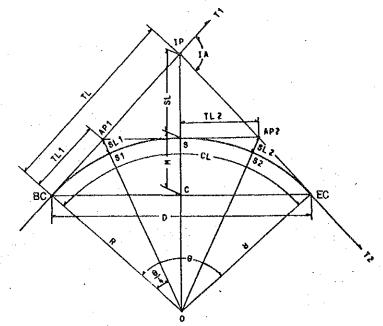

Para la restitución del eje de la carretera, se recomienda encontrar la estaca de linea central, realizando los trabajos de levantamiento de poligonales en base a los datos de puntos de referencia.

SIMBOLOS

| J | Ε | М | Ρ | LO |  |
|---|---|---|---|----|--|
|   |   |   |   |    |  |

## (X) (Y)

| IP         | + 1,245.7760 | -19,996.4910 | IP No | Número, Punto de Intersección.    |              |
|------------|--------------|--------------|-------|-----------------------------------|--------------|
| AP1        | + 1,247.3929 | -20,009.3585 | X     | Coordenada X                      |              |
| AP2        | + 1,238.1881 | -19,985.9738 | ¥     | Coordenadá Y                      |              |
| S1         | + 1,246.6310 | -20,009.5530 | IP    | Punto de Intersección             |              |
| S          | + 1,241.7905 | -19,997.6662 | 0     | Centro de circunferencia          |              |
| s2         | + 1,237,4980 | -19,986.3509 | R     | Badio                             |              |
| C          | + 1,239.8978 | -19,998.8048 |       | Cuerda Principal                  |              |
| 0          | + 1,149.7397 | -20,034.2934 |       | Centro de Cuerda principal.       | `            |
|            |              | •            |       | Ordenada nedia.                   |              |
| R          | + 100.0000   |              | SL    | Bxterna                           |              |
| <b>Ϋ</b> ί | 25.5342      |              |       | Longitud de curva                 |              |
| D          | 49.4808      |              | IA    | Angulo de Deflexión.              |              |
| М          | 3.1088       |              |       | Azimut de tangente                | •••          |
| SL         | 3.2085       |              | •     | Longitud de Tangente              | 2015<br>2010 |
| TL1,2      | 12.5655      |              |       | Principio de curva                |              |
| SL1,2,     | 0.7864       |              | \$    | Centro de Curva                   | ·            |
| CL         | 50.0000      |              |       | Final de curva.                   |              |
|            |              |              | STA   | Progresiva                        |              |
| IA         | 28 38 52.40  |              |       | Igual a CL (Longitud de curva)    |              |
| T1         | 97 09 43.10  |              |       | Igual a T1 - T2 (Azimut de tangen | te)          |
| Τ2         | 125 48 35.50 |              |       | - , , ,                           |              |
|            |              |              |       |                                   |              |