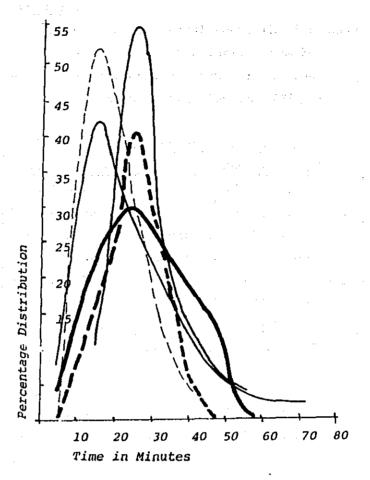

ngth for users interviewed in the regional towns is comparatively reduced because of short trips within these towns themselves as evinced by the dual peaks in Fig. 4.23.

Table 4.42 : Average Trip Length

| Land Use Category          | Average Trip length<br>(Minutes) |
|----------------------------|----------------------------------|
| Town Centre                | 23.0                             |
| Town Periphery             | 27.0                             |
| Medium Density Residential | 23.6                             |
| Low Density Residential    | 20.6                             |
| Industrial                 | 28.2                             |
| Rural Town                 | 21.2                             |
| Regional Towns             | 29.8                             |





Fig. 4.23 : Travel Time (Trip Length Distribu-(97) tion Of Bus-Users

### 4. Transfers

Except for the rural town, the incidence of at least one transfer varies from 30% to 65%. The incidence of transfers is thus very high for such short trip lengths (Fig. 4.23).

Table 4.43 : Frequency of Transfers (%)

| Land Use Category          | None | Once | Twice |
|----------------------------|------|------|-------|
| Town Centre                | 48.0 | 44.5 | 7.5   |
| Town Periphery             | 35.0 | 60.0 | 5.0   |
| Medium Density Residential | 70.0 | 29.0 | 1.0   |
| Low Density Residential    | 68.0 | 29.0 | 3.0   |
| Industrial                 | 52.0 | 40.0 | 8.0   |
| Rural Town                 | 94.0 | 6.0  | -     |
| Regional Towns             | 60.0 | 34.0 | 6.0   |

Source: Urba