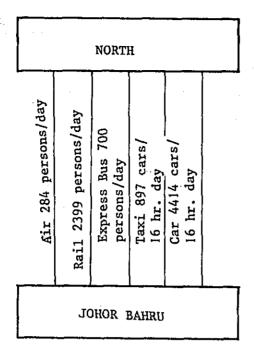

is included. However even by the same consideration, travel time is halved between Johor Bahru and Kuala Lumpur compared with express buses or by train. Savings in travel time is more significant for trips for Ipoh, Penang and northwards.

Travel time by express bus and express train is about the same to Kuala Lumpur. The difference is more significant for destination northwards. To Penang, there is a saving of 4 hours by express bus.

8.3 Travel Cost

Including transport cost to and from airports, the cost of travel by air to Kuala Lumpur town centre is more than 3 times the time by bus or train.

8.4. Travel Demands

Travel demand to the north by the various modes of transport is shown in Fig. 8.4 and to Singapore in Fig. 8.5.





Fig. 8.3 : Travel Time Cost Comparison to Kuala Lumpur



Fig. 8.4 : Two-way Travel Demand to the North



Fig. 8.5 : Two-way Travel Demand to Singapore

### 9. INTER-REGIONAL EXPRESS AND SCHEDULED BUS SERVICES

9.1 Services and Schedule of Express Services

Inter-regional express bus services serve all the major towns in Peninsular Malaysia. Express buses differ from scheduled buses in that they cannot pick up passengers en-route. They are however required to ply fixed routes. Services on longer distances are normally air-conditioned. Shorter distance services(eg. Muar, Batu Pahat) are not air-conditioned.

The daily schedule of inter-regional express services is shown in Table 9.1. There are 29 services per day northwards to destinations outside the state, 6 of which are to Kuala Lumpur. The frequency of service within the state is higher; 9