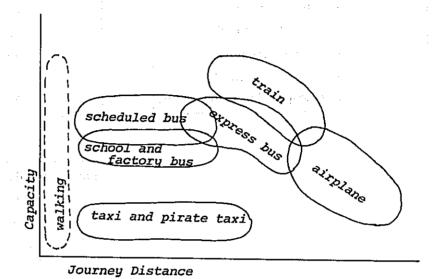

|
| f) | Taxi cab      | not more than                         | single   | for urban transport; no station.                                                             |
| g) | Hire car      | not more than<br>six persons          | separate | for inter urban transport; can collect waiting passengers at fixed places (stations) only.   |

Source: Road Traffic Ordinance, Part V Section 93

1 . . .

# 1.4 Existing Public Transport Modes

The existing means of public transport in terms of capacity and distance available in the Study Area may be schematically shown as Fig. 1.2 below. The report will detail their operating characteristics and present level of services. It will be concluded with an anlysis of problems and capacity journey length configuration not provided for.



Fig. 1.2 CONCEPTUAL MODEL OF PUBLIC TRANSPORT AVAILABILITY IN JOHOR BAHRU CONURBATION

Essentially these services currently available may be divided into 3 categories, viz:

urban: serving mainly within the Municipality intra-: based in the Study Area, providing regional services to and from Johor Bahru.

inter-: based both inside and outside the regional Study Area, providing services to and from these areas to Johor Bahru

1.5 Organization of Report

Urban and intra-regional services are closely linked and shall be studied together. Inter-regional services are different particularly in the modes of travel and are analysed separately.

DESCRIBED IN THE FOLLOWING SECTIONS IN THIS VOLUME.

| 550720115 211 21121    |   |       |
|------------------------|---|-------|
| Scheduled bus