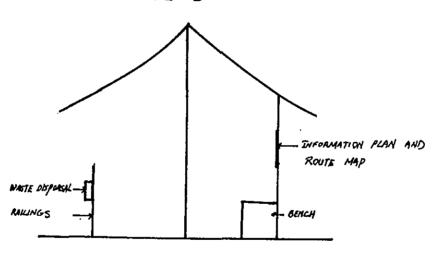

ahru. Tal: 23097 **TIKIT BULANAN PENUNTUT** Tambang \$ H | B. diterima B.K. Muha\_\_\_\_ Nama dibenarkan menaiki bas dari\_\_\_\_ dan daripada hinggo T. HAKKIM SDN. BHD. T.T. Pemilik Tikit Dikeluarkan oleh (Syarat-syarat disebelah)

#### HARI JUMAAT DAN SABTU TIDAK BOLEH DIGUNAKAN PERGI SYARAT-SYARAT BALIK 17 1. Tikit ini hanya boleh 17 1 digunakan pada hari-. 2 18 2 18 hari sekolah sais dan tidak boleh ditukar 19 19 8 milik. 2. Hendaklah ditunjuk-20 kan kepada yang ber-21 kensan apabila diminta 21 5 3. Tidak dibenarkan me-5 22 naiki lebih dari satu 22 6 perjalanan dalam satu 7 28 23 7 hala. 4. Pihak syarikat berhak 24 24 8 menarik balik atau mem bataikan tikit ini bila-25 25 bila masa. 10 26 26 10 27 27 11 12 28 28 12 13 28 29 18 PHOTO 80 80 14 14 81 81 15 15 16 16

TYPE 'A'



TYPE 'B'



TYPE 'C'



A - 38