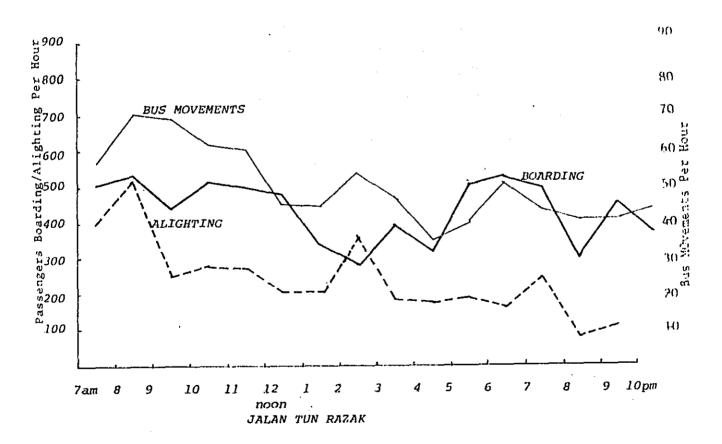

(i)

|           | The equipment of the American Approximation (e.g., 1947) | PAGE   |
|-----------|----------------------------------------------------------|--------|
|           | 3.3. Comparative Advantage between Modes                 | : - 29 |
|           |                                                          | - 29   |
|           |                                                          | . 30   |
| CHAPTER 4 | •                                                        | 32     |
|           | 4.1 Demand for Bus Services                              | 32     |
|           | 4.2 Bus Operations                                       | 33     |
|           | 4.2.1 Bus Company Characteristics                        | 33     |
|           | 1. Finance                                               | 35     |
|           | 2. Fleet                                                 | 35     |
|           | 3. Employment                                            | 38     |
|           | 4.2.2 Travel Demand                                      | 42     |
|           | 1. Annual Demand and Revenue ·····                       | 42     |
|           | 2. Monthly Demand and Revenue ·····                      | 45     |
|           | 3. Daily Demand and Revenue ······                       | 45     |
|           | 4. Daily Fluctuation                                     | 45     |
|           | 4.2.3 Level of Bus Service ·····                         | 53     |
|           | 1. Route Network and Service                             |        |
|           | Frequency                                                | 53     |
|           | 2. Bus-Stop Coverage ·····                               | 53     |
|           | 3. Travel Time                                           | 60     |
|           | 4. Passenger Load Factors                                | 65     |
|           | 4.2.4 Revenue and Costs                                  | 73     |
|           | 1. Fare System                                           | 73     |
|           | 2. Unit Revenue ······                                   | 73     |
|           | 3. Units Costs                                           | 74     |
|           | 4. Financial Viability                                   | 83     |
|           | 4.2.5 Bus Facilities ······                              | 85     |
|           | 4.3 Passenger Characteristics                            | 90     |
|           | 4.3.1 Personal Characteristics ······                    | 90     |
|           | 4.3.2 Vehicle Ownership Characteristics ·····            | 92     |
|           | 4.3.3 Trip Characteristics ······                        | 94     |
|           | 1. Purpose and Destination                               | 94     |
|           | 2. Frequency                                             | 95     |
|           | 3. Travel Time                                           | . 96   |
|           | 4. Transfers                                             | 98     |
|           | 4.3.4 Bus Stop Distance ·····                            | 98     |
|           | 4 2 5 Waiting Time at Bus-Stop                           | 101    |