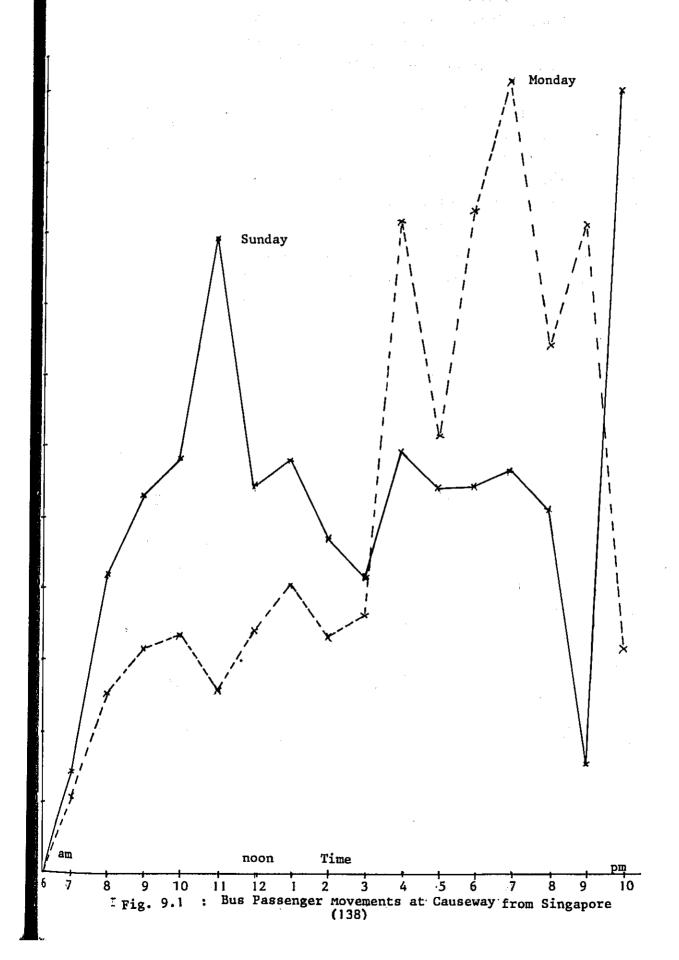

ay per day on weekdays.

The fluctuation of bus passengers crossing the causeway is shown in Table 9.18 and Fig. 9.1.

Table 9.18 : Bus Passenger Movements at Causeway

|              | Sunday | Monday |
|--------------|--------|--------|
| 6 7 am       | 291    | 220    |
| 7 - 8        | 848    | 502    |
| 8 - 9        | 1,060  | 640    |
| 9 - 10       | 1,164  | 673    |
| 10 - 11      | 1,779  | 510    |
| 11 - 12 noon | 1,088  | 681    |
| 12 - 1       | 1,164  | 805    |
| 1 - 2        | 947    | 658    |
| 2 - 3        | 832    | 727    |
| 3 – 4        | 1,188  | 1,826  |
| 4 - 5        | 1,081  | 1,226  |
| 5 – 6        | 1,094  | 1,852  |
| 6 – 7        | 1,138  | 2,226  |
| 7 - 8        | 1,023  | 1,476  |
| 8 - 9        | 303    | 1,812  |
| 9 - 10 pm    | 2,199  | 634    |



### O RAILWAY SERVICES

This section describes passenger and trip characteristics of passengers arriving and departing from Johor Bahru Station. Freight Services is described in other reports of this study.

10.1 The Railway Services In Peninsular Malaysia The network consists of three major sections.

The Padang Besar - Kuala Lumpur and Kuala Lumpur Singapore sections run the length of the more
developed west coast. The Pasir Mas-Gemas section
links the west coast with the east. There is a total
of 1035 route-miles covered by 1340 miles of tracks.

For passenger services, there are two general types of service: express and ordinary. Express Rakyat and KTM trains stop at a few main stations and are faster. Train fares are given in Appendix.

Passenger traffic on Malayan Railway services