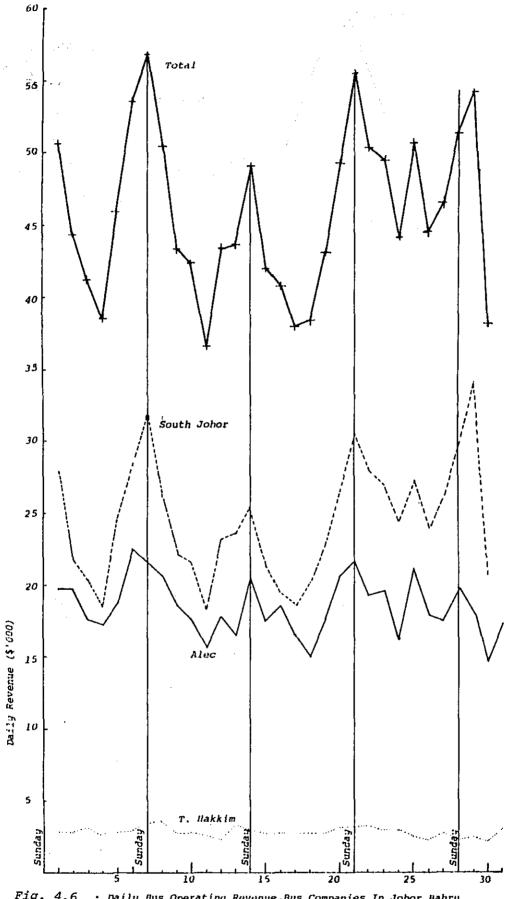

(i)

|           | The equipment of the American Approximation (e.g., 1947) | PAGE   |
|-----------|----------------------------------------------------------|--------|
|           | 3.3. Comparative Advantage between Modes                 | : - 29 |
|           |                                                          | - 29   |
|           |                                                          | . 30   |
| CHAPTER 4 | •                                                        | 32     |
|           | 4.1 Demand for Bus Services                              | 32     |
|           | 4.2 Bus Operations                                       | 33     |
|           | 4.2.1 Bus Company Characteristics                        | 33     |
|           | 1. Finance                                               | 35     |
|           | 2. Fleet                                                 | 35     |
|           | 3. Employment                                            | 38     |
|           | 4.2.2 Travel Demand                                      | 42     |
|           | 1. Annual Demand and Revenue ·····                       | 42     |
|           | 2. Monthly Demand and Revenue ·····                      | 45     |
|           | 3. Daily Demand and Revenue ······                       | 45     |
|           | 4. Daily Fluctuation                                     | 45     |
|           | 4.2.3 Level of Bus Service ·····                         | 53     |
|           | 1. Route Network and Service                             |        |
|           | Frequency                                                | 53     |
|           | 2. Bus-Stop Coverage ·····                               | 53     |
|           | 3. Travel Time                                           | 60     |
|           | 4. Passenger Load Factors                                | 65     |
|           | 4.2.4 Revenue and Costs                                  | 73     |
|           | 1. Fare System                                           | 73     |
|           | 2. Unit Revenue ······                                   | 73     |
|           | 3. Units Costs                                           | 74     |
|           | 4. Financial Viability                                   | 83     |
|           | 4.2.5 Bus Facilities ······                              | 85     |
|           | 4.3 Passenger Characteristics                            | 90     |
|           | 4.3.1 Personal Characteristics ······                    | 90     |
|           | 4.3.2 Vehicle Ownership Characteristics ·····            | 92     |
|           | 4.3.3 Trip Characteristics ······                        | 94     |
|           | 1. Purpose and Destination                               | 94     |
|           | 2. Frequency                                             | 95     |
|           | 3. Travel Time                                           | . 96   |
|           | 4. Transfers                                             | 98     |
|           | 4.3.4 Bus Stop Distance ·····                            | 98     |
|           | 4 2 5 Waiting Time at Bus-Stop                           | 101    |