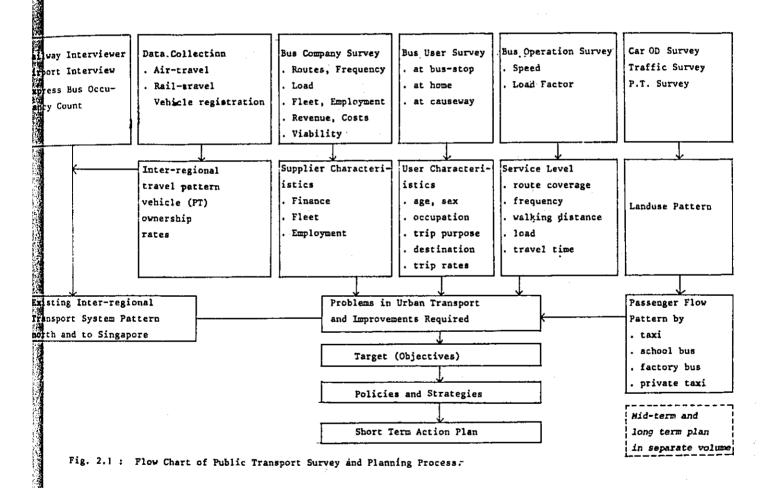

| • |       |
| Factory Bus            | • | URBAN |
| Taxi                   | • |       |
| Intra-regional Express |   |       |

the engineering and appropriate and a

MODES

. Scheduled Bus

. School Bus

Note that the second was also as the second of the second

Constitution of the Consti

URBAN

. Factory Bus

. Taxi

. Pirate Taxi

. Scheduled Bus

. Express Bus

INTRA-REGIONAL . Taxi

. Pirate Taxi

. Air . Train INTER-REGIONAL . Express Bus . Scheduled Bus Inter-regional Express & Scheduled services INTER-REGIONAL P1ane Train

Fig. 1.3 : Organization of Report

#### 2. PLANNING METHODOLOGY AND SURVEY

2.1 Public Transport Planning
Survey

The survey and planning process for public transport is shown diagrammatically in Fig 2.1 below

 $1 = \{1, \dots, 2n\} \cap \{M^{n+1} = n\}$ 



#### 2.2 Data Collection

- Data was collected from the following sources

  i) Registrar and Inspectorate of Vehicles:
  List of scheduled bus companies number of school and factory buses
- ii) Department of Civil Aviation:-

Air traffic characteristics in Peninsular Malaysia in general and Senai in particular

iii) Keretapi Tanah Melayu:-

Rail travel characteristics in Peninsular Malaysia and traffic in the Johor Bahru Station.

## 2.3 Surveys 2.3.1 Bus Company Survey

The objective of this survey was to collect information on bus company characteristics, fleet characteristics and the level of service provided by the bus companies operating in the Study Area.

The list of scheduled and express bus companies operating in the area was taken from RIMV records. Questionnaires were sent to