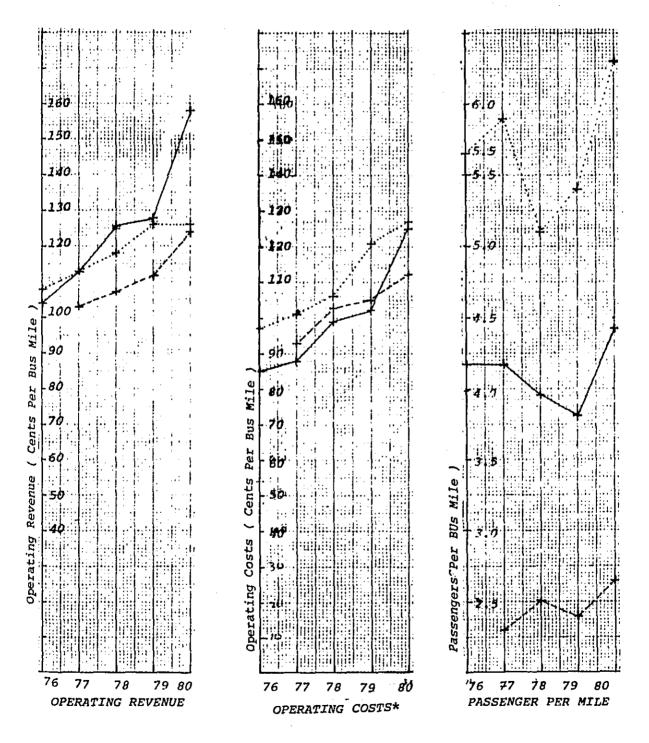

|
|-------------------------|-----------------|-----------------|-----------------|-----------------|-----------------|
| Company                 | 1976            | 1977            | 1978            | 1979            | 1980            |
| A Unit Profit<br>Margin | 18,2<br>(17.5%) | 26.2<br>(23.0%) | 26.8<br>(21.3%) | 16.6<br>(13.0%) | 31.5<br>(19.9%) |
| B Unit Profit<br>Margin | -               | 10.2<br>(9.9%)  | 3.8<br>(3.5%)   | 6.4<br>(5.7%)   | 11,6<br>(9.4%)  |
| C Unit Profit<br>Margin | 11.3 (10.4%)    | 11,9<br>(10,5%) | 12.0 (10.1%)    | 0.4 (0.3%)      | 3.7<br>(-0.3%)  |

Source : Urban Transport Study, Johor Bahru 1981,

The operating costs of the rural feeder services at 87 cents (Company D) and 101 cents (Company B) are much lower than the urban services.





Fig. 4.21 : Operating Revenue, Costs and Passenger per Mile Comparisons

In 1980 wages formed about 37% of the operating cost of urban bus companies and 25% of the rural feeder services. Fuel, lubricant and tyres accounted for 20% and repairs and servicing another 20%.

Between 1977 and 1980, while total cost increased by an average of 9% per year in the three companies, repairs increase by 15% per annum, wages increased by 8% and fuel and lubricant by 7%. This increase in maintenance cost is most dramatic in Companies A and C where an increase of 18% per annum is recorded. (Table 4.24). But in terms of cost per mile Companies A and C are 73% and 43% respectively less efficient than Company B.

TABLE 4.24 : GROWTH IN WAGES, FUEL AND LUBRICANTS, AND MAINTENANCE AND REPAIRS 1977 - 1980 (Ce