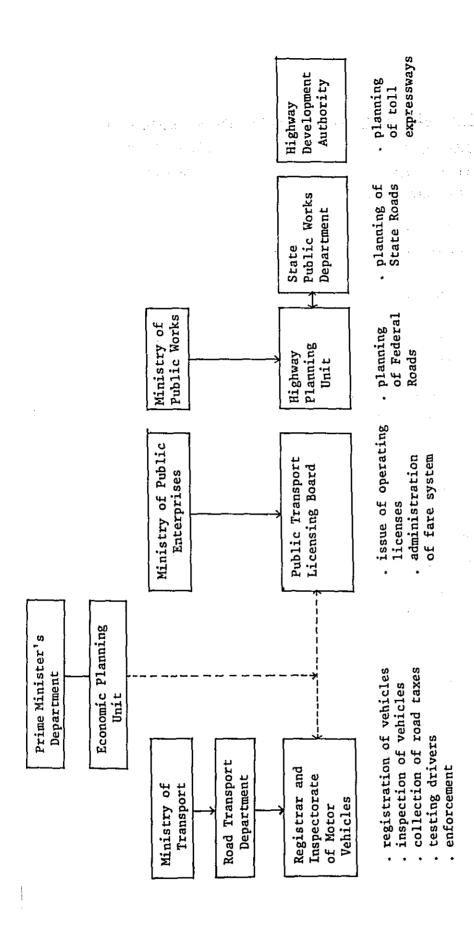

er's Department acts as a coordinating and policy making body. It sets the policies which are administered by the Public Transport Licensing Board and RIMV.

The practice of fare fixing is a compromise between bus companies which propose a new fare on the argument that operating costs have increased while the Public Transport Licensing Board investigates and issues a final fare system. The last fare increases for scheduled buses were in 1980 and 1978.

#### 1.2.2 Rail and Air

Railway services are operated by Keretapi
Tanah Melayu (Malayan Railways) which is under the
Ministry of Transport. The Department of Civil
Aviation controls air services in the country.
Passenger air services are operated by Malaysian
Airline System. There are small, charter services
which are of minor importance.



Fig. 1.1: Government Organization for Road Public Transport

## 1.3 Ordinances affecting 1.3.1 Definition of Modes

Road Public Transport

Road Public Transport is governed by the Road Traffic Ordinance (Part V Section 93). The following modes are defined:

- school bus
- stage bus
- . charter bus
- excursion bus
- express bus
- taxicab
- hire car

There is no special category for Minibus Factory buses are operated under the category of charter bus.

The definition of these modes, from the statutory point of view, in terms of capacity, method of payment and restriction on use is tabulated in Table 1.2. This is self-explanatory.

In addition to these restrictions, the taxi must be fixed with a taximeter (checked by RIMV). Regulations appear to be tighter on the taxicab and hire car (inter