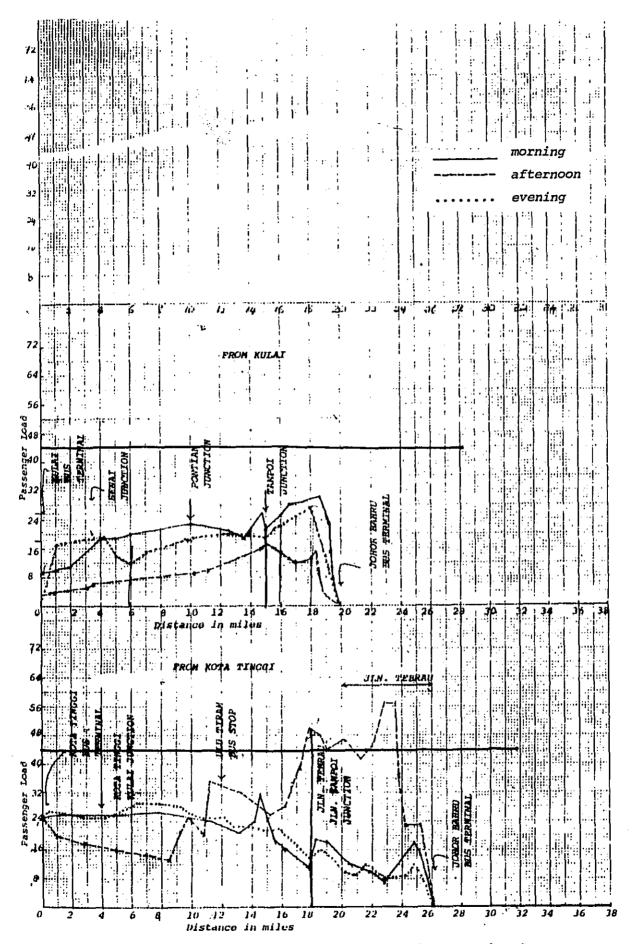

(i)

|           | The equipment of the American Approximation (e.g., 1947) | PAGE   |
|-----------|----------------------------------------------------------|--------|
|           | 3.3. Comparative Advantage between Modes                 | : - 29 |
|           |                                                          | - 29   |
|           |                                                          | . 30   |
| CHAPTER 4 | •                                                        | 32     |
|           | 4.1 Demand for Bus Services                              | 32     |
|           | 4.2 Bus Operations                                       | 33     |
|           | 4.2.1 Bus Company Characteristics                        | 33     |
|           | 1. Finance                                               | 35     |
|           | 2. Fleet                                                 | 35     |
|           | 3. Employment                                            | 38     |
|           | 4.2.2 Travel Demand                                      | 42     |
|           | 1. Annual Demand and Revenue ·····                       | 42     |
|           | 2. Monthly Demand and Revenue ·····                      | 45     |
|           | 3. Daily Demand and Revenue ······                       | 45     |
|           | 4. Daily Fluctuation                                     | 45     |
|           | 4.2.3 Level of Bus Service ·····                         | 53     |
|           | 1. Route Network and Service                             |        |
|           | Frequency                                                | 53     |
|           | 2. Bus-Stop Coverage ·····                               | 53     |
|           | 3. Travel Time                                           | 60     |
|           | 4. Passenger Load Factors                                | 65     |
|           | 4.2.4 Revenue and Costs                                  | 73     |
|           | 1. Fare System                                           | 73     |
|           | 2. Unit Revenue ······                                   | 73     |
|           | 3. Units Costs                                           | 74     |
|           | 4. Financial Viability                                   | 83     |
|           | 4.2.5 Bus Facilities ······                              | 85     |
|           | 4.3 Passenger Characteristics                            | 90     |
|           | 4.3.1 Personal Characteristics ······                    | 90     |
|           | 4.3.2 Vehicle Ownership Characteristics ·····            | 92     |
|           | 4.3.3 Trip Characteristics ······                        | 94     |
|           | 1. Purpose and Destination                               | 94     |
|           | 2. Frequency                                             | 95     |
|           | 3. Travel Time                                           | . 96   |
|           | 4. Transfers                                             | 98     |
|           | 4.3.4 Bus Stop Distance ·····                            | 98     |
|           | 4 2 5 Waiting Time at Bus-Stop                           | 101    |