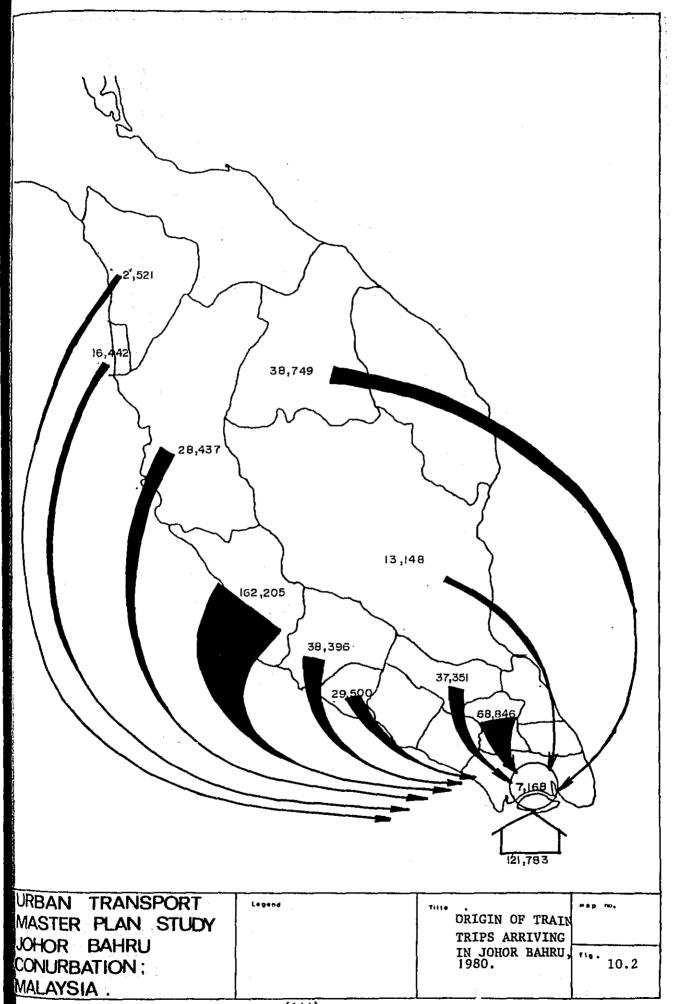

9         |
| 1979 | 144.6                   | 144.8 | 72.0       | 57.7        | 75.0         | 63.2         |
| 1980 | 156.6                   | 162.0 | 80.8       | 68.8        | 86.9         | 121.8        |

Source : Malayan Railways.

Table 10.5: Percentage Growth of Passengers
To and From Kuala Lumpur, Kluang
Singapore 1978-1980

| Year    | Kuala Lumpur<br>To From |       | Kluang<br>To From |       | Singapore<br>To From |       |  |
|---------|-------------------------|-------|-------------------|-------|----------------------|-------|--|
| 1978-79 | 15.8%                   | 18.8% | 20.4%             | 15.6% | 41.2%                | 26.6% |  |
| 1979-80 | 8.3%                    | 11.8% | 12.2%             | 19.2% | 15.6%                | 92.7% |  |

Source : Malayan Railways.





### 10.3 Personal Characteristics Of Rail Users

Some 78% of rail users are in the 20-39 age group. Users below 20 and above 50 constitute only 11%. Some 51% of the passengers interviewed were male and 49% female.

Table 10.6: Age Distribution of Rail Users

| Age          | Percentage |
|--------------|------------|
| less than 20 | 8%         |
| 20 - 29      | 54%        |
| 30 - 39      | 24%        |
| 40 - 49      | 11%        |
| 50 and above | 3%         |
| Total        | 100%       |

Source: Urban Transport Study, Johor Bahru, 1981.

The occupational distribution of express and ordinary train passengers is shown in Table 10.7. The percentage in the administrative, managerial, professional & technical sector is very low. Other sectors are evenly represented except agriculture