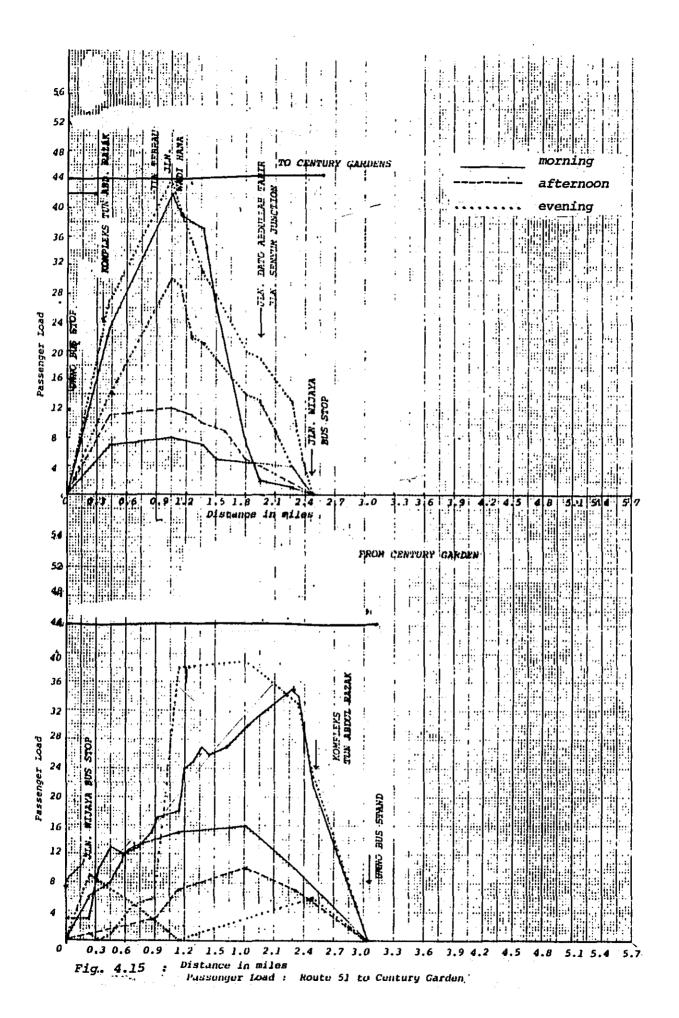

| Fre     | om Plac | e       |
|----------------|---------|---------|---------|---------|---------|---------|
| Trace          | Morning | Noon    | Evening | Morning | Noon    | Evening |
| Century Garden | 0.90    | 0.27    | 1.00    | 0.77    | 0.23    | 0.89    |
| Kolam Air      | 0.57    | 1.09    | 1.07    | 1.14    | 1.23    | 0.23    |
| Kg. Melayu     | 0.35    | 0.50    | 0.75    | 0.75    | 0.45    | 0.79    |
| Tampoi         | 0.82    | 1.07    | 1.20    | 0.57    |         | 0.41    |
| Pontian        | 0.84    | 1.0     | } -     | -       | ~       | l –     |
| Kulai          | 0.45    | 0.66    | 1.00    | 0.73    | 0.36    | 0.64    |
| Kota Tinggi    | 1.45    | 0.91    | 1.61    | 0.73    | 1.32    | 0.64    |

Source : Urban Transport Study, Johor Bahru, 1981





Fig. 4.16 : Passenger Load : Route 46 to Kolam Ayer.



Fig. 4.17 : Passenger Load : Route 211 to Kampung Melayu





Fig. 4.19 : Passenger Load : Trips to Pontian, Kulai, Kota Tinggi.



Fig. 4.20 : Passenger Load : Trips From Kulai, Kota Tinggi

## 4.2.4 Revenue and Costs

## 1. Fare System

The fare: 15 cents for the first mile and 6 cents for subsequent miles. For children between 5 and 14, the fare is at half rate. Children below 5 can travel free of charge.

### 2. Unit Revenue

Bus operating statistics and costs are shown in Table 4.25 to 4.30. Trends in unit characteristics are tabulated in Tables 4.20 to 4.25 and shown in Fig. 4.21.

There appears to be a wide range in the operating revenue per mile of the three major bus companies in Johor Bahru. In 1980, the unit revenue of