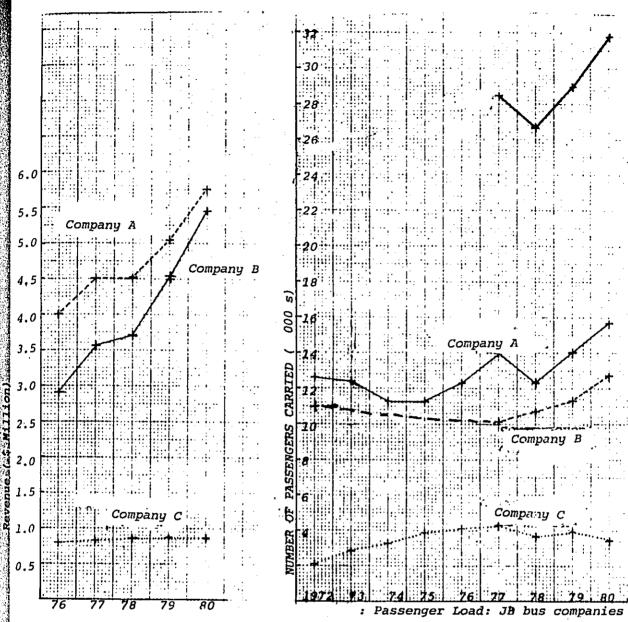

t few years, Company C has been experiencing a decline in passenger load and in 1980 a marginal decline in revenue caused by an 11% drop in passenger load.

The fare increases in October 1978 and on 1st

November 1980 appear to have different consequences on
different companies. In 1978, Company A experienced a
large drop in passenger load (12%) with hardly any
increase in revenue. This effect was short-term as within
the next year the passenger load lost has been recaptured.
With Company B, the effect was to dampen growth but revenue
rose 5%. With Company C passenger load dropped 13% but
revenue increased 4.6%. However in 1980, the rate of
growth of passenger load and revenue was hardly affected.
Only in the case of Company C did passenger load
decrease but revenue was still maintained.



Fig. 4.1 : Operating Revenue J.B. Bus Companies



Fig. 4.2 : Passenger Load : J.B. Bus Companies

| 1973 1974 1975 1976 1977 1978 1979         |
|--------------------------------------------|
| (2,390.5 11,252.2 11,240.8 (-1.9%) (-9.2%) |
|                                            |
| 3,317.6 3,995.0 (14.8%)                    |
|                                            |
| 4,939.7 4,934.7                            |
| AVAILABLE                                  |
| 3,317.6 3,995.6                            |
| A P P L I C A B L                          |

Source : Urban Transport Study, Johor Bahru, 1981

#### 2. Monthly Demand and Revenue

Monthly bus travel demand expressed in revenue collected by bus campanies in 1980 is shown in Fig. 4.3. Total revenue appears to be on an ave