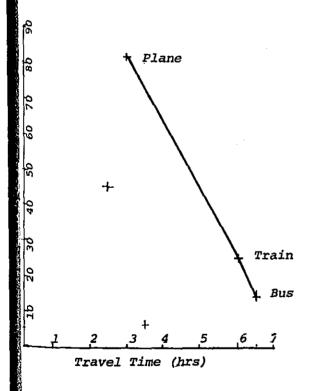

avel time to Senai Airport and to Malacca airport to town is included. However even by the same consideration, travel time is halved between Johor Bahru and Kuala Lumpur compared with express buses or by train. Savings in travel time is more significant for trips for Ipoh, Penang and northwards.

Travel time by express bus and express train is about the same to Kuala Lumpur. The difference is more significant for destination northwards. To Penang, there is a saving of 4 hours by express bus.

8.3 Travel Cost

Including transport cost to and from airports, the cost of travel by air to Kuala Lumpur town centre is more than 3 times the time by bus or train.

8.4. Travel Demands

Travel demand to the north by the various modes of transport is shown in Fig. 8.4 and to Singapore in Fig. 8.5.





Fig. 8.3 : Travel Time Cost Comparison to Kuala Lumpur



Fig. 8.4 : Two-way Travel Demand to the North



Fig. 8.5 : Two-way Travel Demand to Singapore

### 9. INTER-REGIONAL EXPRESS AND SCHEDULED BUS SERVICES

9.1 Services and Schedule of Express Services

Inter-regional express bus services serve all the major towns in Peninsular Malaysia. Express buses differ from scheduled buses in that they cannot pick up passengers en-route. They are however required to ply fixed routes. Services on longer distances are normally air-conditioned. Shorter distance services(eg. Muar, Batu Pahat) are not air-conditioned.

The daily schedule of inter-regional express services is shown in Table 9.1. There are 29 services per day northwards to destinations outside the state, 6 of which are to Kuala Lumpu