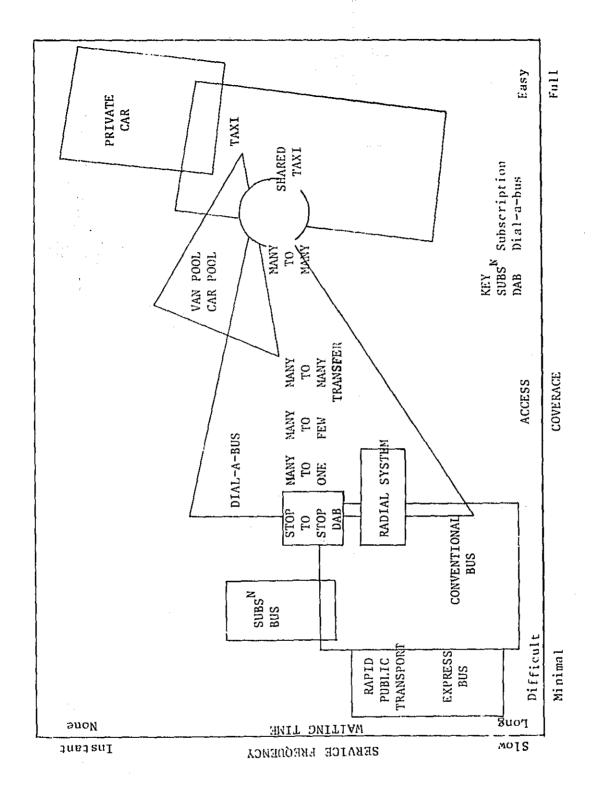

|             |          |  |
| 2. Enforcement                             |             | *        |  |
| 3. Bus Operation Cost and Revenue Accounts | *           |          |  |
| 4. Regional Consultative Committee         | *           |          |  |
| 5. Staggertime                             | *           | *        |  |
| 6. Queue                                   | *           | *        |  |
| 7. Choice of School                        |             | *        |  |
| 8. School Bus Association                  | *           |          |  |
| 9. Factory Bus Association                 | *           |          |  |
| 10.                                        |             |          |  |
| Improved Landuse Pattern                   |             | *        |  |





FIG. 12,4 : CONCEPTUAL FRANEWORK - TRANSPORT SYSTEMS.

100



Fig. 12.5 : Conceptual Public Transport System



# 2) Improvement in Bus-Stand

- a) Improved Bus-Stand Design
  - : Every bus-stop should have the following
    - . shelter from rain or sun
    - . adequate seating
    - . bus-route map
    - . waste disposal
    - . bus-lay by
  - : . Expansion of Jalan Ah Fook Bus-stop
  - b) Improved Access to Bus-Stand
    - : In the short-term, they should be a target of one bus-stand per direction every 300 metres.
  - c) Street Improvement
    - : To increase bus-speed, there should be improvements in streets used by bus through traffic control and management measures.
  - d) Improved Information System
    - : All Bus-stands should be provided with route maps, schedule and fare syste