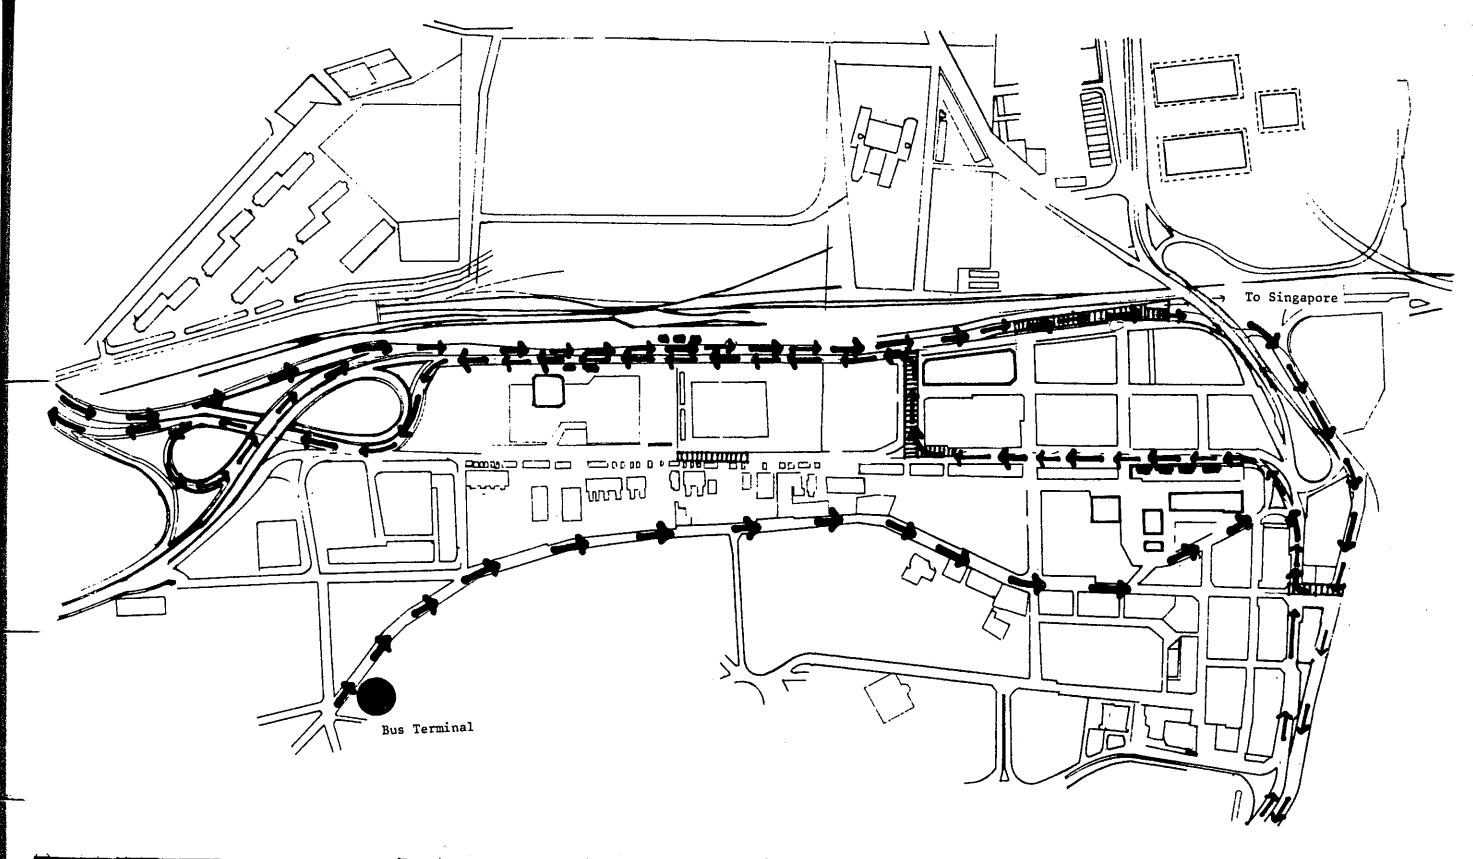

mpoi)         | 22.5       | 36.0                 | 23.0            | 36.8                |
| alan Tampoi                              | 30.0       | 48.0                 | 17.6            | 28.2                |
| ampoi Junction/Kulai                     | 30.0       | 48.0                 | 30.00           | 48.0                |
| ampoi Junction/Pontain                   | 29.1       | 46.6                 | 25.6            | 41.0                |
| andan/Ulu Tiram                          | 17.0       | 27.2                 | 17.4            | 27.8                |
| lu Tiram/Kota Tinggi                     | 30.0       | 48.0                 | 30.0            | 48.0                |

Source : Urban Transport Study, Johor Bahru 1981.



Fig. 4.12 : Bus Travel Time Within MPJP



(63)



h3

URBAN TRANSPORT MASTER
PLAN STUDY FOR THE JOHOR
BAHRU CONURBATION,
MALAYSIA.

LEGEND:

To Jalan Tebrau and Kota Tinggi
To west, Pontian and Kulai

From Bus Terminal

Title:

CONGESTION ALONG BUS
ROUTES IN CBD

FIG. 4.14

FIG. 4.14

## 4. Passsenger Load Factors

Passenger loads on selected routes are shown in Figs. 4.15 to 4.20. The average and maximum load factors are tabulated in Tables 4.18 and 4.19.

Passenger loads tend to be higher towards the town centre in the mornings and from the town centre in evenings. This corresponds to the pattern of workers who go to work in the town centre and return home in the evenings.

It can also be discerned that outstation bustrips to Pontian, Kulai and Kota Tinggi also serve traffic within the municipality. In fact, load factors are significa