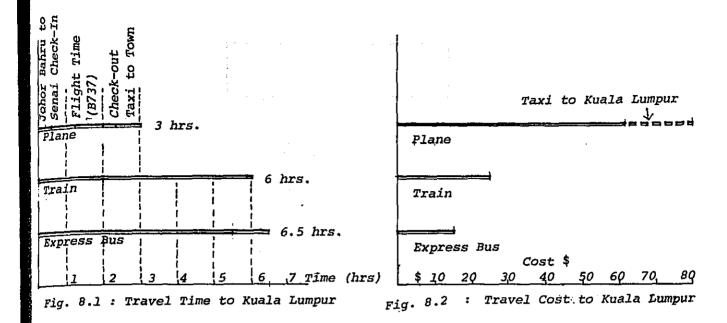

travel time to Senai Airport and to Malacca airport to town is included. However even by the same consideration, travel time is halved between Johor Bahru and Kuala Lumpur compared with express buses or by train. Savings in travel time is more significant for trips for Ipoh, Penang and northwards.

Travel time by express bus and express train is about the same to Kuala Lumpur. The difference is more significant for destination northwards. To Penang, there is a saving of 4 hours by express bus.

8.3 Travel Cost

Including transport cost to and from airports, the cost of travel by air to Kuala Lumpur town centre is more than 3 times the time by bus or train.

8.4. Travel Demands

Travel demand to the north by the various modes of transport is shown in Fig. 8.4 and to Singapore in Fig. 8.5.





Fig. 8.3 : Travel Time Cost Comparison to Kuala Lumpur



Fig. 8.4 : Two-way Travel Demand to the North



Fig. 8.5 : Two-way Travel Demand to Singapore

### 9. INTER-REGIONAL EXPRESS AND SCHEDULED BUS SERVICES

9.1 Services and Schedule of Express Services

Inter-regional express bus services serve all the major towns in Peninsular Malaysia. Express buses differ from scheduled buses in that they cannot pick up passengers en-route. They are however required to ply fixed routes. Services on longer distances are normally air-conditioned. Shorter distance services(eg. Muar, Batu Pahat) are not air-conditioned.

The daily schedule of inter-regional express services is shown in Table 9.1. There are 29 services per day northwards to destinations outside the state, 6 of which are to Kuala Lum