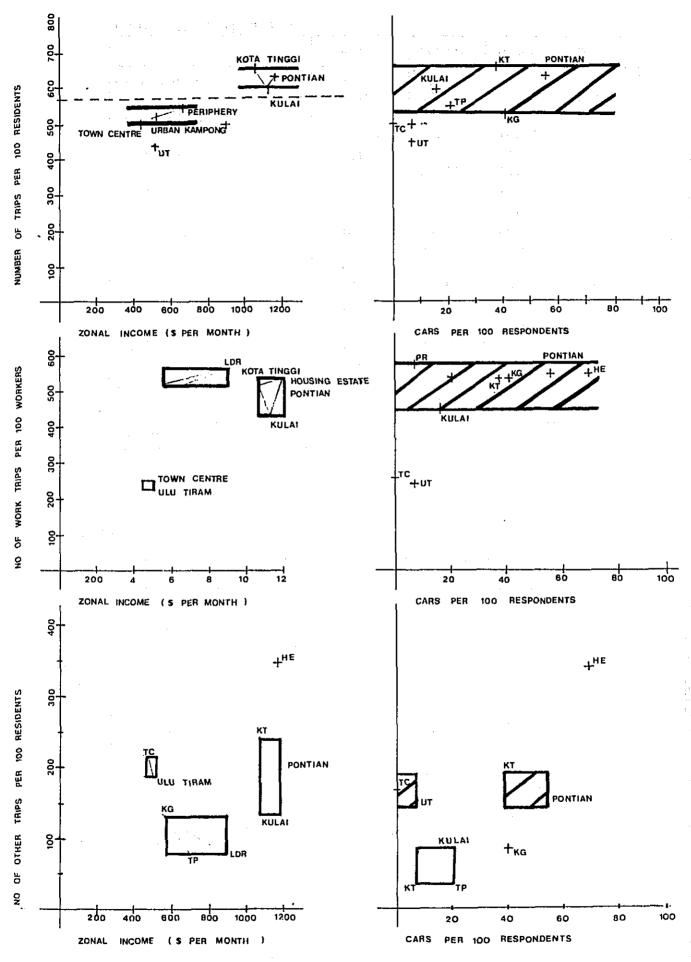

| 58<br>24.2% | 240   |
| Ulu Tiram                  | 91<br>45.7%    | 18<br>9.0%  | 2<br>1.0%   | _            | 20<br>10.0%    | 49<br>24.6%  | 17<br>8.5%      | 2<br>1.0%   | 199   |
| Pontian                    |                |             | 287<br>100% |              |                |              |                 |             | 287   |
| Kulai                      |                | 2<br>0.7%   |             | 269<br>. 99% |                |              |                 |             | 271   |
| Kota Tinggi                | 9<br>6.0%      | l<br>0.3%   |             |              | 282<br>95.3%   | 4            |                 |             | 296   |

<sup>\*</sup> Absolute number of trips is for one week for 45 persons Source: Urban Transport Study, Johor Bahru, 1981.



FIG. 3.2 TRIP GENERATION COMPARISIONS (21)

Table 3.6 Trip Purpose\*

Land Germany Continues

| escentility and the entire | Work  | School | Others | Total |
|----------------------------|-------|--------|--------|-------|
| Town Centre                | 51    | 81     | 94     | 266   |
|                            | 22.6% | 30.5%  | 35.3%  | 100%  |
| Town Periphery             | 141   | 65     | 40     | 246   |
|                            | 57.3% | 26.4%  | 16.2%  | 100%  |
| Low Density Residential    | 121   | 66     | 35     | 222   |
|                            | 54.5% | 29.7%  | 15.7%  | 100%  |
| Housing Estate             | 177   | 31     | 160    | 368   |
|                            | 48.1% | 8.4%   | 43.5%  | 100%  |
| Urban Kampung              | 105   | 75     | 60