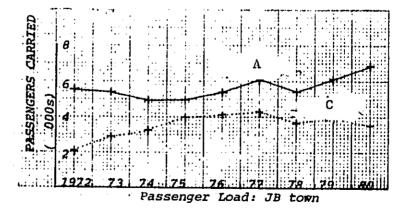

ine in passenger load and in 1980 a marginal decline in revenue caused by an 11% drop in passenger load.

The fare increases in October 1978 and on 1st

November 1980 appear to have different consequences on
different companies. In 1978, Company A experienced a
large drop in passenger load (12%) with hardly any
increase in revenue. This effect was short-term as within
the next year the passenger load lost has been recaptured.
With Company B, the effect was to dampen growth but revenue
rose 5%. With Company C passenger load dropped 13% but
revenue increased 4.6%. However in 1980, the rate of
growth of passenger load and revenue was hardly affected.
Only in the case of Company C did passenger load
decrease but revenue was still maintained.



Fig. 4.1 : Operating Revenue J.B. Bus Companies



Fig. 4.2 : Passenger Load : J.B. Bus Companies

| 1973 1974 1975 1976 1977 1978 1979         |
|--------------------------------------------|
| (2,390.5 11,252.2 11,240.8 (-1.9%) (-9.2%) |
|                                            |
| 3,317.6 3,995.0 (14.8%)                    |
|                                            |
| 4,939.7 4,934.7                            |
| AVAILABLE                                  |
| 3,317.6 3,995.6                            |
| A P P L I C A B L                          |

Source : Urban Transport Study, Johor Bahru, 1981

#### 2. Monthly Demand and Revenue

Monthly bus travel demand expressed in revenue collected by bus campanies in 1980 is shown in Fig. 4.3. Total revenue appears to be on an average of about \$1 million per month before the fare