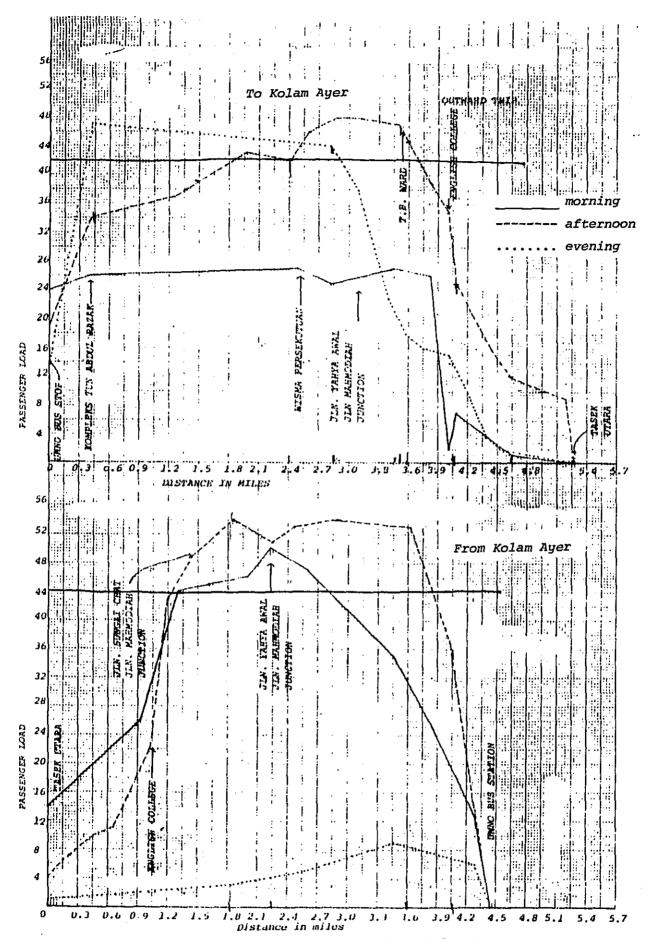

| Fre     | om Plac | e       |
|----------------|---------|---------|---------|---------|---------|---------|
| Trace          | Morning | Noon    | Evening | Morning | Noon    | Evening |
| Century Garden | 0.90    | 0.27    | 1.00    | 0.77    | 0.23    | 0.89    |
| Kolam Air      | 0.57    | 1.09    | 1.07    | 1.14    | 1.23    | 0.23    |
| Kg. Melayu     | 0.35    | 0.50    | 0.75    | 0.75    | 0.45    | 0.79    |
| Tampoi         | 0.82    | 1.07    | 1.20    | 0.57    |         | 0.41    |
| Pontian        | 0.84    | 1.0     | } -     | -       | ~       | l –     |
| Kulai          | 0.45    | 0.66    | 1.00    | 0.73    | 0.36    | 0.64    |
| Kota Tinggi    | 1.45    | 0.91    | 1.61    | 0.73    | 1.32    | 0.64    |

Source : Urban Transport Study, Johor Bahru, 1981





Fig. 4.16 : Passenger Load : Route 46 to Kolam Ayer.



Fig. 4.17 : Passenger Load : Route 211 to Kampung Melayu





Fig. 4.19 : Passenger Load : Trips to Pontian, Kulai, Kota Tinggi.



Fig. 4.20 : Passenger Load : Trips From Kulai, Kota Tinggi

## 4.2.4 Revenue and Costs

## 1. Fare System

The fare: 15 cents for the first mile and 6 cents for subsequent miles. For children between 5 and 14, the fare is at half rate. Children below 5 can travel free of charge.

### 2. Unit Revenue

Bus operating statistics and costs are shown in Table 4.25 to 4.30. Trends in unit characteristics are tabulated in Tables 4.20 to 4.25 and shown in Fig. 4.21.

There appears to be a wide range in the operating revenue per mile of the three major bus companies in Johor Bahru. In 1980, the unit revenue of 15