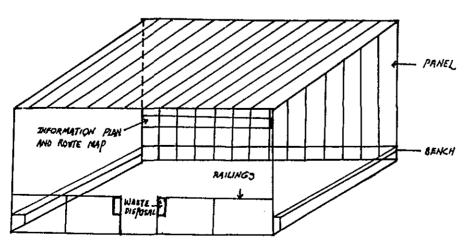

3097 **TIKIT BULANAN PENUNTUT** Tambang \$ H | B. diterima B.K. Muha\_\_\_\_ Nama dibenarkan menaiki bas dari\_\_\_\_ dan daripada hinggo T. HAKKIM SDN. BHD. T.T. Pemilik Tikit Dikeluarkan oleh (Syarat-syarat disebelah)

#### HARI JUMAAT DAN SABTU TIDAK BOLEH DIGUNAKAN PERGI SYARAT-SYARAT BALIK 17 1. Tikit ini hanya boleh 17 1 digunakan pada hari-. 2 18 2 18 hari sekolah sais dan tidak boleh ditukar 19 19 8 milik. 2. Hendaklah ditunjuk-20 kan kepada yang ber-21 kensan apabila diminta 21 5 3. Tidak dibenarkan me-5 22 naiki lebih dari satu 22 6 perjalanan dalam satu 7 28 23 7 hala. 4. Pihak syarikat berhak 24 24 8 menarik balik atau mem bataikan tikit ini bila-25 25 bila masa. 10 26 26 10 27 27 11 12 28 28 12 13 28 29 18 PHOTO 80 80 14 14 81 81 15 15 16 16

TYPE 'A'



TYPE 'B'



TYPE 'C'



A - 38