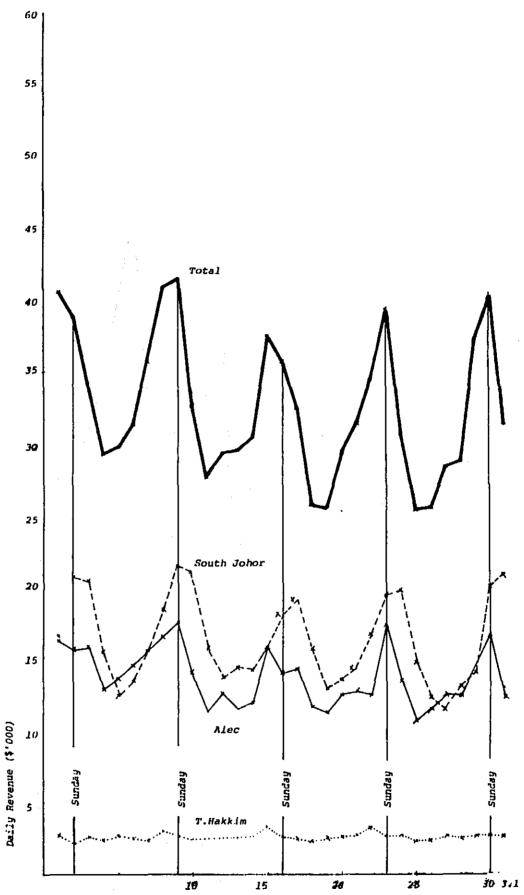

(i)

|           | The equipment of the American Approximation (e.g., 1947) | PAGE   |
|-----------|----------------------------------------------------------|--------|
|           | 3.3. Comparative Advantage between Modes                 | : - 29 |
|           |                                                          | - 29   |
|           |                                                          | . 30   |
| CHAPTER 4 | •                                                        | 32     |
|           | 4.1 Demand for Bus Services                              | 32     |
|           | 4.2 Bus Operations                                       | 33     |
|           | 4.2.1 Bus Company Characteristics                        | 33     |
|           | 1. Finance                                               | 35     |
|           | 2. Fleet                                                 | 35     |
|           | 3. Employment                                            | 38     |
|           | 4.2.2 Travel Demand                                      | 42     |
|           | 1. Annual Demand and Revenue ·····                       | 42     |
|           | 2. Monthly Demand and Revenue ·····                      | 45     |
|           | 3. Daily Demand and Revenue ······                       | 45     |
|           | 4. Daily Fluctuation                                     | 45     |
|           | 4.2.3 Level of Bus Service ·····                         | 53     |
|           | 1. Route Network and Service                             |        |
|           | Frequency                                                | 53     |
|           | 2. Bus-Stop Coverage ·····                               | 53     |
|           | 3. Travel Time                                           | 60     |
|           | 4. Passenger Load Factors                                | 65     |
|           | 4.2.4 Revenue and Costs                                  | 73     |
|           | 1. Fare System                                           | 73     |
|           | 2. Unit Revenue ······                                   | 73     |
|           | 3. Units Costs                                           | 74     |
|           | 4. Financial Viability                                   | 83     |
|           | 4.2.5 Bus Facilities ······                              | 85     |
|           | 4.3 Passenger Characteristics                            | 90     |
|           | 4.3.1 Personal Characteristics ······                    | 90     |
|           | 4.3.2 Vehicle Ownership Characteristics ·····            | 92     |
|           | 4.3.3 Trip Characteristics ······                        | 94     |
|           | 1. Purpose and Destination                               | 94     |
|           | 2. Frequency                                             | 95     |
|           | 3. Travel Time                                           | . 96   |
|           | 4. Transfers                                             | 98     |
|           | 4.3.4 Bus Stop Distance ·····                            | 98     |
|           | 4 2 5 Waiting Time at Bus-Stop                           | 101    |