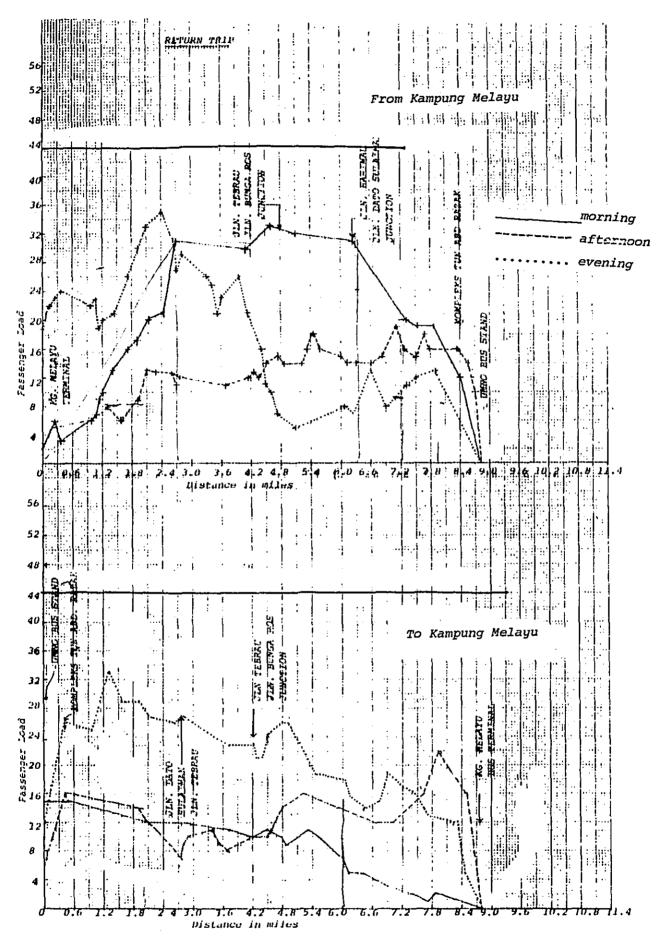

------|---------|---------|---------|---------|---------|
| Trace          | Morning | Noon    | Evening | Morning | Noon    | Evening |
| Century Garden | 0.90    | 0.27    | 1.00    | 0.77    | 0.23    | 0.89    |
| Kolam Air      | 0.57    | 1.09    | 1.07    | 1.14    | 1.23    | 0.23    |
| Kg. Melayu     | 0.35    | 0.50    | 0.75    | 0.75    | 0.45    | 0.79    |
| Tampoi         | 0.82    | 1.07    | 1.20    | 0.57    |         | 0.41    |
| Pontian        | 0.84    | 1.0     | } -     | -       | ~       | l –     |
| Kulai          | 0.45    | 0.66    | 1.00    | 0.73    | 0.36    | 0.64    |
| Kota Tinggi    | 1.45    | 0.91    | 1.61    | 0.73    | 1.32    | 0.64    |

Source : Urban Transport Study, Johor Bahru, 1981





Fig. 4.16 : Passenger Load : Route 46 to Kolam Ayer.



Fig. 4.17 : Passenger Load : Route 211 to Kampung Melayu





Fig. 4.19 : Passenger Load : Trips to Pontian, Kulai, Kota Tinggi.



Fig. 4.20 : Passenger Load : Trips From Kulai, Kota Tinggi

## 4.2.4 Revenue and Costs

## 1. Fare System

The fare: 15 cents for the first mile and 6 cents for subsequent miles. For children between 5 and 14, the fare is at half rate. Children below 5 can travel free of charge.

### 2. Unit Revenue

Bus operating statistics and costs are shown in Table 4.25 to 4.30. Trends in unit characteristics are tabulated in Tables 4.20 to 4.25 and shown in Fig. 4.21.

There appears to be a wide range in the operating revenue per mile of the three major bus companies in Johor Bahru. In 1980, the unit revenue of 158 cents per mile of Company A was much higher than for C