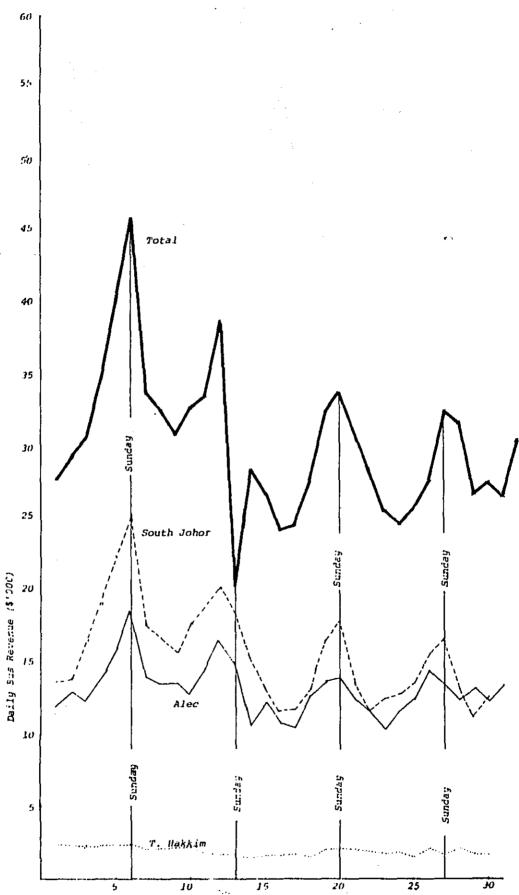

(i)

|           | The equipment of the American Approximation (e.g., 1947) | PAGE   |
|-----------|----------------------------------------------------------|--------|
|           | 3.3. Comparative Advantage between Modes                 | : - 29 |
|           |                                                          | - 29   |
|           |                                                          | . 30   |
| CHAPTER 4 | •                                                        | 32     |
|           | 4.1 Demand for Bus Services                              | 32     |
|           | 4.2 Bus Operations                                       | 33     |
|           | 4.2.1 Bus Company Characteristics                        | 33     |
|           | 1. Finance                                               | 35     |
|           | 2. Fleet                                                 | 35     |
|           | 3. Employment                                            | 38     |
|           | 4.2.2 Travel Demand                                      | 42     |
|           | 1. Annual Demand and Revenue ·····                       | 42     |
|           | 2. Monthly Demand and Revenue ·····                      | 45     |
|           | 3. Daily Demand and Revenue ······                       | 45     |
|           | 4. Daily Fluctuation                                     | 45     |
|           | 4.2.3 Level of Bus Service ·····                         | 53     |
|           | 1. Route Network and Service                             |        |
|           | Frequency                                                | 53     |
|           | 2. Bus-Stop Coverage ·····                               | 53     |
|           | 3. Travel Time                                           | 60     |
|           | 4. Passenger Load Factors                                | 65     |
|           | 4.2.4 Revenue and Costs                                  | 73     |
|           | 1. Fare System                                           | 73     |
|           | 2. Unit Revenue ······                                   | 73     |
|           | 3. Units Costs                                           | 74     |
|           | 4. Financial Viability                                   | 83     |
|           | 4.2.5 Bus Facilities ······                              | 85     |
|           | 4.3 Passenger Characteristics                            | 90     |
|           | 4.3.1 Personal Characteristics ······                    | 90     |
|           | 4.3.2 Vehicle Ownership Characteristics ·····            | 92     |
|           | 4.3.3 Trip Characteristics ······                        | 94     |
|           | 1. Purpose and Destination                               | 94     |
|           | 2. Frequency                                             | 95     |
|           | 3. Travel Time                                           | . 96   |
|           | 4. Transfers                                             | 98     |
|           | 4.3.4 Bus Stop Distance ·····                            | 98     |
|           | 4 2 5 Waiting Time at Bus-Stop                           | 101    |