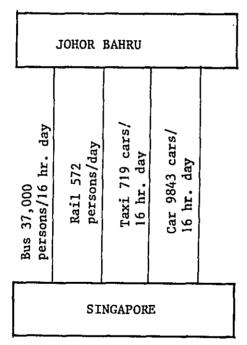

on, travel time is halved between Johor Bahru and Kuala Lumpur compared with express buses or by train. Savings in travel time is more significant for trips for Ipoh, Penang and northwards.

Travel time by express bus and express train is about the same to Kuala Lumpur. The difference is more significant for destination northwards. To Penang, there is a saving of 4 hours by express bus.

8.3 Travel Cost

Including transport cost to and from airports, the cost of travel by air to Kuala Lumpur town centre is more than 3 times the time by bus or train.

8.4. Travel Demands

Travel demand to the north by the various modes of transport is shown in Fig. 8.4 and to Singapore in Fig. 8.5.





Fig. 8.3 : Travel Time Cost Comparison to Kuala Lumpur



Fig. 8.4 : Two-way Travel Demand to the North



Fig. 8.5 : Two-way Travel Demand to Singapore

### 9. INTER-REGIONAL EXPRESS AND SCHEDULED BUS SERVICES

9.1 Services and Schedule of Express Services

Inter-regional express bus services serve all the major towns in Peninsular Malaysia. Express buses differ from scheduled buses in that they cannot pick up passengers en-route. They are however required to ply fixed routes. Services on longer distances are normally air-conditioned. Shorter distance services(eg. Muar, Batu Pahat) are not air-conditioned.

The daily schedule of inter-regional express services is shown in Table 9.1. There are 29 services per day northwards to destinations outside the state, 6 of which are to Kuala Lumpur. The frequency of service within the state is higher; 9 each to Muar and Batu Pahat, 6 to Kluang and 2 to