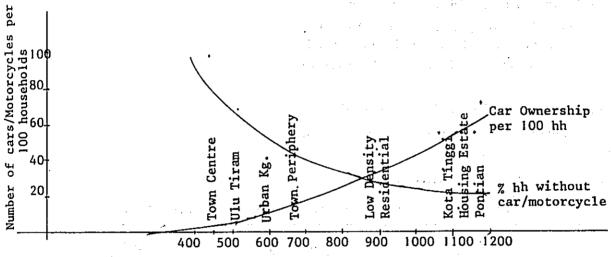

| - | 33.3   |
| Ulu Tira             | m 6.7                       | -    | 13.3                  | 6.7   | 13.3          | 33.3                                  | 26.7    | - | -      |
| Pontian              | 6.7                         | 33.3 | 6.7                   | -     | 33.3          | 13.3                                  | 6.7     |   |        |
| Kulai                | <del>-</del>                | -    | -                     | 53.3  | <b>6.</b> 7 . | 6.7                                   | 33.3    |   |        |
| Kota Tin             | ggi -                       | -    | 13.3                  | 13.3  | 53.3          | 6.7                                   | -       | : | 13.3   |

Source : Urban Transport Study, Johor Bahru, 1981

Described a superior of the super



Fig. 3.1: Vehicle Ownership and Zonal
Income Comparison between Zones

## 3.1.2 Personal Characteristics of Respondents

Sex, age and vehicle ownership characteristics of the respondents are shown in Tables 3.3. Their occupations are shown in Table 3.4.

The sex ratio of the zones vary within ± 12% from the mean of 50. The zonal trip characteristics sampled is thus not expected to be unduly influenced by the sex of respondents.

The age of respondents centre around 30 years except that for respondents from the urban kampung which is higher because of the incidence of pensioners among the respondents.

The car ownership characteristics vary from a low of zero to a high of 71%. Trip characteristics are thus expected to be highly influenced by vehicle ownership.

Discounting housewives and