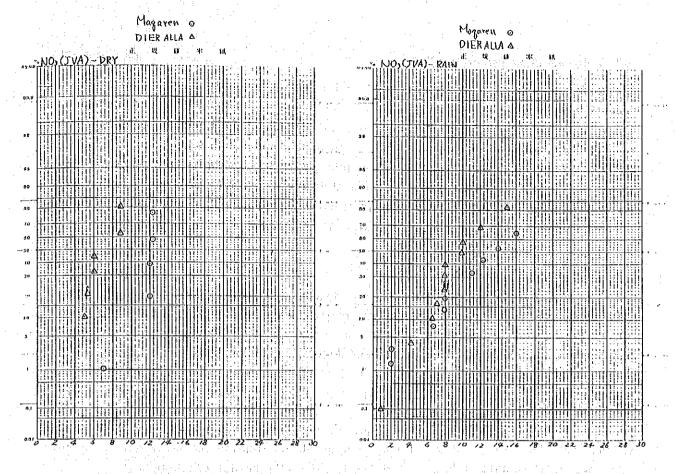

0.40 mg/ $\ell$  for NH<sub>4</sub><sup>+</sup>-N. From these, it is interpreted that the concentration of ammonium ion is relatively low in spite of high TDS values. According to the WAJ data, on the other hand, the concentration of ammonium ion is high in some cases at Yabis and Deir Alla. Therefore, the contamination at Yabis permits no optimism.