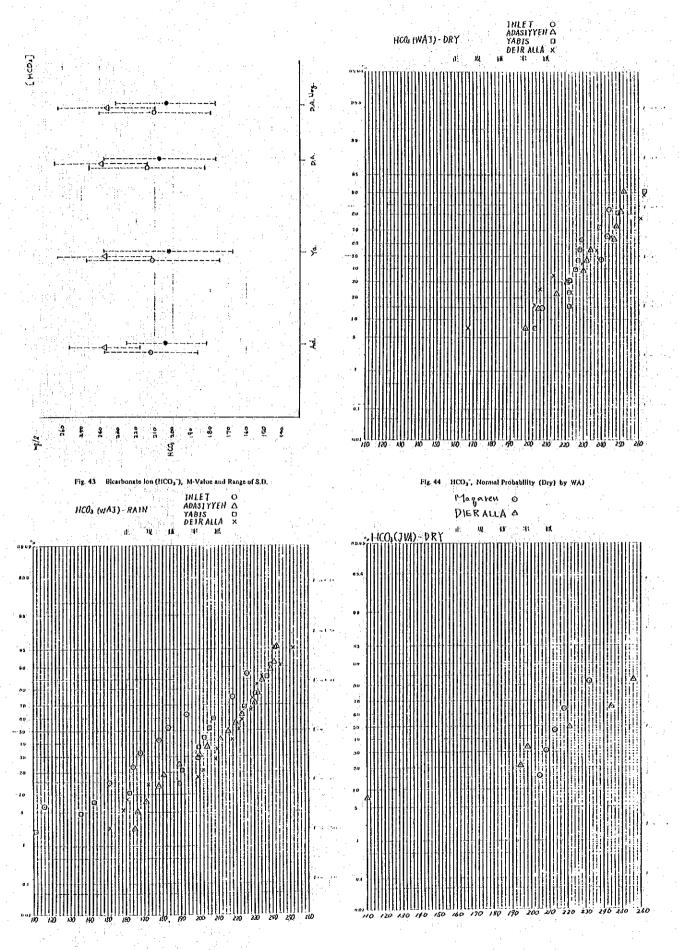

Such substances as calcium and magnesium deriving from geological features are relatively high in concentration in the section from Inlet to Yabis which becomes higher down from Yabis. This phenomenon is presumed as such that the amount of such substances flowing out of soil increases due to repetitive use of the Canal water as the land from Yabis to Deir Alla is progressively utilized. As to sodium, potassium, chloride ion, sulfate ion and other, the mean values are considerably high and the variation widths are large in the section from Yabis to Deir Alla. These indicate that the human and agricultural activities are active in this section with resultant contamination to a large degree. The water in this section contains ammonium ion beside nitrate ion. From this, it is known that the water quality there is substantially steady but the water includes much human waste water throughout the Canal, especially in the downstream zone of it. The amounts of PV are almost the same in Yarmuk and at Deir Alla. As there is no detailed data about the Canal, it is difficult to grasp the Canal condition in its entirety. However, when a view is given to the degree of contamination in the downstream zone of the Canal, we assume that the amount of PV flowing into Inlet from a underground water system is considerably small. About bicarbonate ion (HCO<sub>3</sub>) which is very high in general, we presume that this phenomenon is due to the local geological feature with much limestones. This also makes up a factor to increase alkalinity, therefore, suggestive of careful pH treatment at purification plant.