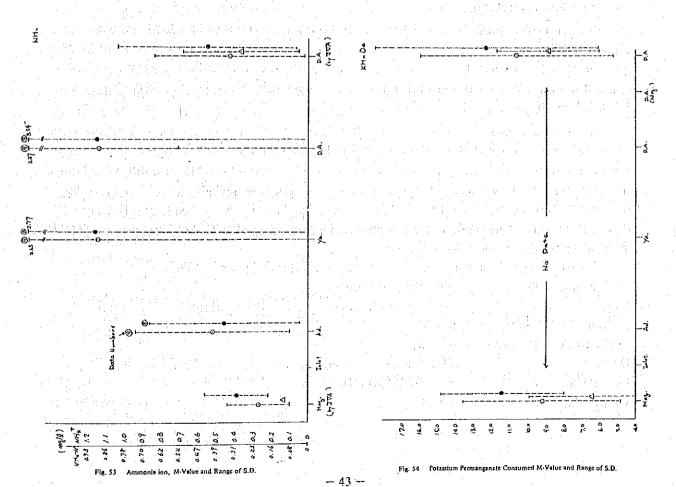

# (11) Potassium Permanganate (KMnO<sub>4</sub>) Consumption Value (PV)

The PV represents the amount of oxidant added to water to oxidize the reductant, i.e. organic substances, in water. But the strength of oxidation condition is rather weak than that of COD, therefore every reductant in water can not be oxidized by KMnO<sub>4</sub>. Accordingly, the PV shows the level of organic pollution relatively.

According to the data given in Fig. 54, the total mean values are roughly 9 mg/ $\ell$  at Maqaren and roughly 11.0 mg/ $\ell$  at Deir Alla, relatively high both in Yarmuk and the Canal. From the Deir Alla data, it is assumed that the contamination in the section down from Yabis is high, and from the Yarmuk data, the contamination seems to be progressing considerably. This is supported by the evidence of that the differences of the number of total colonies among two stations are large.