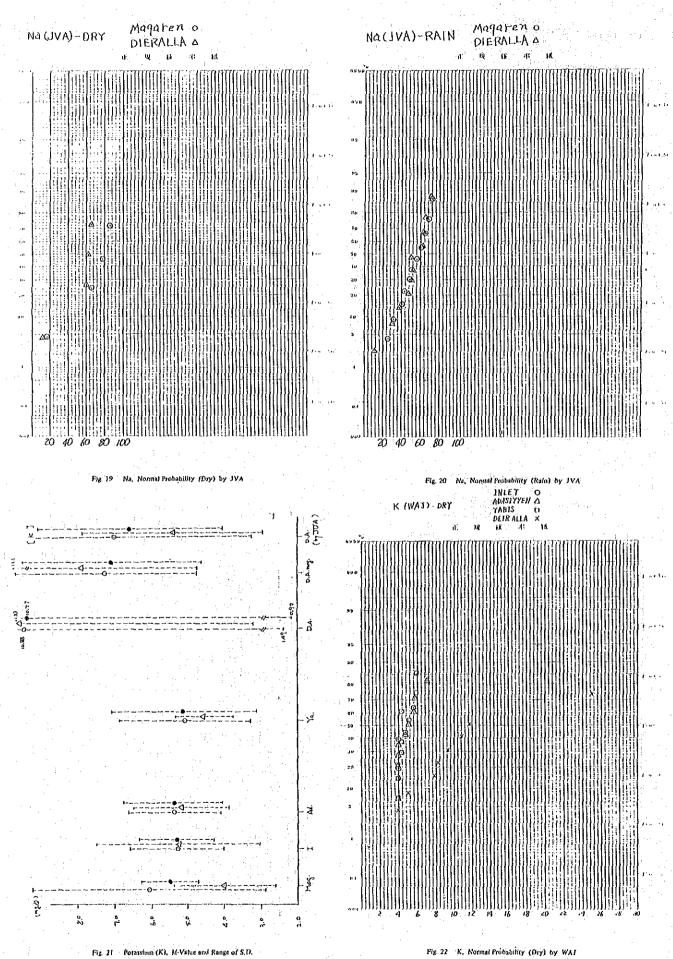

Such substances as calcium and magnesium deriving from geological features are relatively high in concentration in the section from Inlet to Yabis which becomes higher down from Yabis. This phenomenon is presumed as such that the amount of such substances flowing out of soil increases due to repetitive use of the Canal water as the land from Yabis to Deir Alla is progressively utilized. As to sodium, potassium, chloride ion, sulfate ion and other, the mean values are considerably high and the variation widths are large in the section from Yabis to Deir Alla. These indicate that the human and agricultural activities are active in this section with resultant contamination to a large degree. The water in this section contains ammonium ion beside nitrate ion. From this, it is known that the water quality there is substantially steady but the water includes much human waste water throughout the Canal, especially in the downstream zone of it. The amounts of PV are almost the same in Yarmuk and at Deir Alla. As there is no detailed data about the Canal, it is difficult to grasp the Canal condition in its entirety. However, when a view is given to the degree of contamination in the downstream zone of the Canal, we assume that the amount of PV flowing into Inlet from a underground water system is considerably small. About bicarbonate ion (HCO<sub>3</sub>) which is very high in general, we presume that this phenomenon is due to the local geological feature with much limestones. This also makes up a factor to increase alkalinity, therefore, suggestive of careful pH treatment at purification plant.