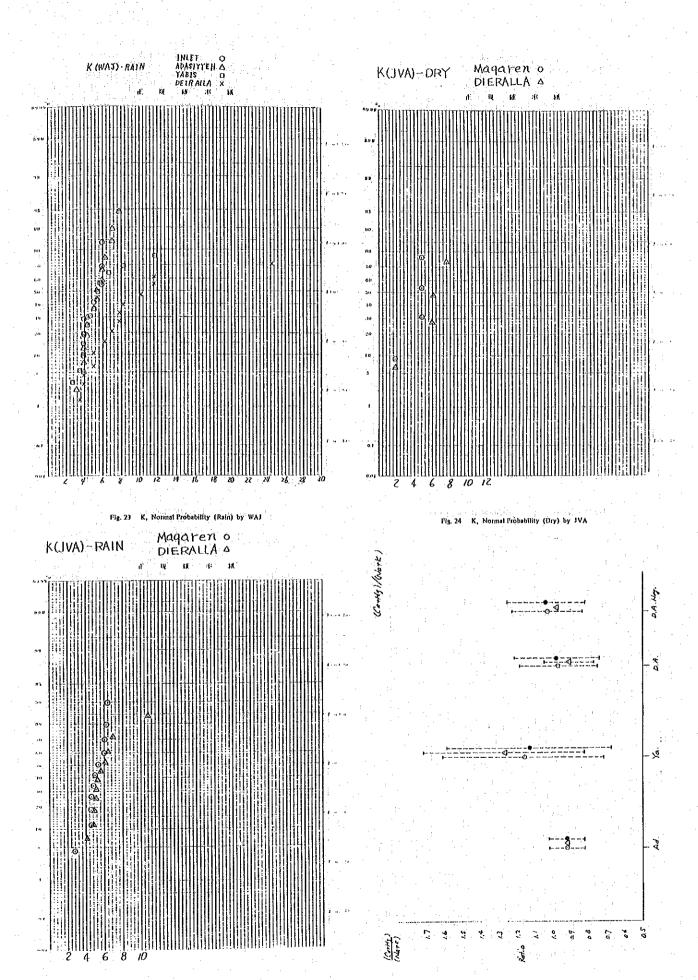

Such substances as calcium and magnesium deriving from geological features are relatively high in concentration in the section from Inlet to Yabis which becomes higher down from Yabis. This phenomenon is presumed as such that the amount of such substances flowing out of soil increases due to repetitive use of the Canal water as the land from Yabis to Deir Alla is progressively utilized. As to sodium, potassium, chloride ion, sulfate ion and other, the mean values are considerably high and the variation widths are large in the section from Yabis to Deir Alla. These indicate that the human and agricultural activities are active in this section with resultant contamination to a large degree. The water in this section contains ammonium ion beside nitrate ion. From this, it is known that the water quality there is substantially steady but the water includes much human waste water throughout the Canal, especially in the downstream zone of it. The amounts of PV are almost the same in Yarmuk and at Deir Alla. As there is no detailed data about the Canal, it is difficult to grasp the Canal condition in its entirety. However, when a view is given to the degree of contamination in the downstream zone of the Canal, we assume that the amount of PV flowing into Inlet from a underground water system is considerably small. About bicarbonate ion (HCO<sub>3</sub>) which is very high in general, we presume that this phenomenon is due to the local geological feature with much limestones. This also makes up a factor to increase alkalinity, therefore, suggestive of careful pH treatment at purification plant.