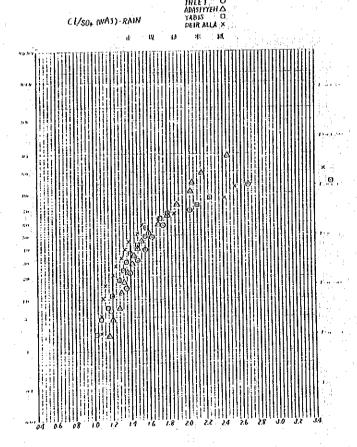

Such substances as calcium and magnesium deriving from geological features are relatively high in concentration in the section from Inlet to Yabis which becomes higher down from Yabis. This phenomenon is presumed as such that the amount of such substances flowing out of soil increases due to repetitive use of the Canal water as the land from Yabis to Deir Alla is progressively utilized. As to sodium, potassium, chloride ion, sulfate ion and other, the mean values are considerably high and the variation widths are large in the section from Yabis to Deir Alla. These indicate that the human and agricultural activities are active in this section with resultant contamination to a large degree. The water in this section contains ammonium ion beside nitrate ion. From this, it is known that the water quality there is substantially steady but the water includes much human waste water throughout the Canal, especially in the downstream zone of it. The amounts of PV are almost the same in Yarmuk and at Deir Alla. As there is no detailed data about the Canal, it is difficult to grasp the Canal condition in its entirety. However, when a view is given to the degree of contamination in the downstream zone of the Canal, we assume that the amount of PV flowing into Inlet from a underground water system is considerably small. About bicarbonate ion (HCO<sub>3</sub>) which is very high in general, we presume that this phenomenon is due to the local geological feature with much limestones. This also makes up a factor to increase alkalinity, therefore, suggestive of careful pH treatment at purification plant.