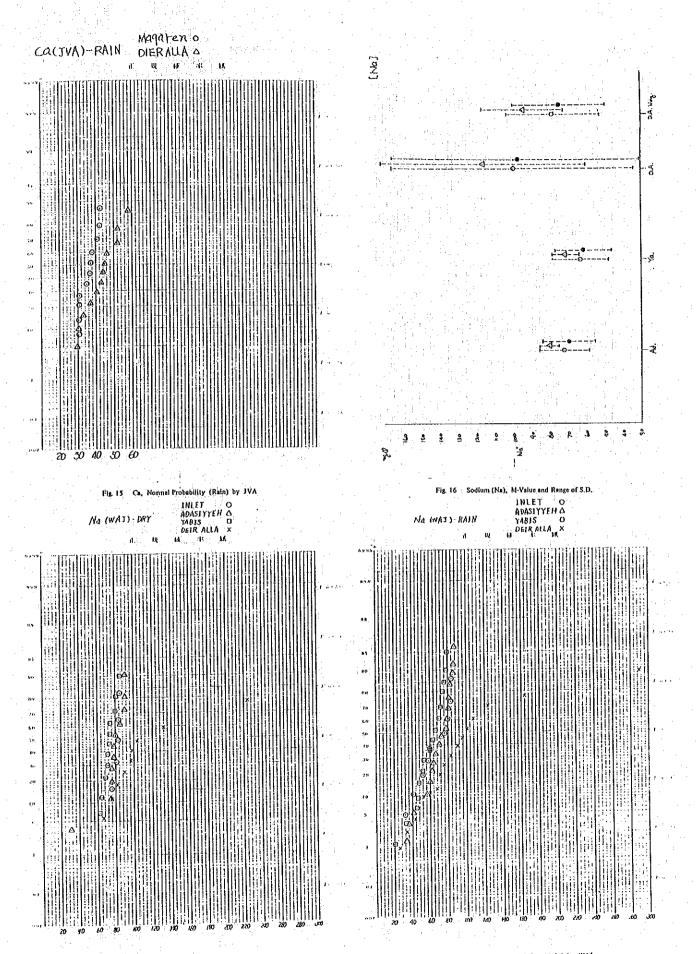

#### 3) Summary

In the foregoing, we made a statistical analysis of every item concerned in accordance with the measured data of the WAJ and JVA.

From a general point of view about the conditions of the East Ghor Canal, we notice that the water from Inlet maintains its quality down to Yabis, but its quality is deteriorated heavily from Yabis down to Deir Alla. The mean values also indicate likewise.

Such substances as calcium and magnesium deriving from geological features are relatively high in concentration in the section from Inlet to Yabis which becomes higher down from Yabis. This phenomenon is presumed as such that the amount of such substances flowing out of soil increases due to repetitive use of the Canal water as the land from Yabis to Deir Alla is progressively utilized. As to sodium, potassium, chloride ion, sulfate ion and other, the mean values are considerably high and the variation widths are large in the section from Yabis to Deir Alla. These indicate that the human and agricultural activities are active in this section with resultant contamination to a large degree. The water in this section contains ammonium ion beside nitrate ion. From this, it is known that the water quality there is substantially steady but the water includes much human waste water throughout the Canal, especially in the downstream zone of it. The amounts of PV are almost the same in Yarmuk and at Deir Alla. As there is no detailed data about the Canal, it is difficult to grasp the Canal condition in its entirety. However, when a view is given to the degree of contamination in the downstream zone of the Canal, we assume that the amount of PV flowing into Inlet from a underground water system is considerably small. About bicarbonate ion (HCO<sub>3</sub>) which is very high in general, we presume that this phenomenon is due to the local geological feature with much limestones. This also makes up a factor to increase alkalinity, therefore, suggestive of careful pH treatment at purification plant.