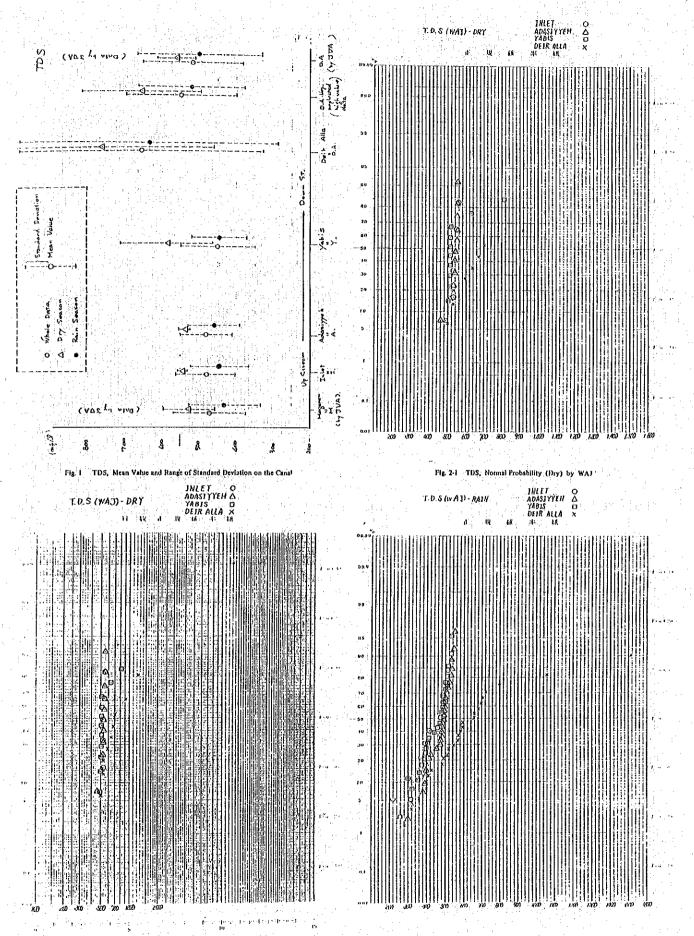

#### 3) Summary

In the foregoing, we made a statistical analysis of every item concerned in accordance with the measured data of the WAJ and JVA.

From a general point of view about the conditions of the East Ghor Canal, we notice that the water from Inlet maintains its quality down to Yabis, but its quality is deteriorated heavily from Yabis down to Deir Alla. The mean values also indicate likewise.

Such substances as calcium and magnesium deriving from geological features are relatively high in concentration in the section from Inlet to Yabis which becomes higher down from Yabis. This phenomenon is presumed as such that the amount of such substances flowing out of soil increases due to repetitive use of the Canal water as the land from Yabis to Deir Alla is progressively utilized. As to sodium, potassium, chloride ion, sulfate ion and other, the mean values are considerably high and the variation widths are large in the section from Yabis to Deir Alla. These indicate that the human and agricultural activities are active in this section with resultant contamination to a large degree. The water in this section contains ammonium ion beside nitrate ion. From this, it is known that the water quality there is substantially steady but the water includes much human waste water throughout the Canal, especially in the downstream zone of it. The amounts of PV are almost the same in Yarmuk and at Deir Alla. As there is no detailed data about the Canal, it is difficult to grasp the Canal condition in its entirety. However, when a view is given to the degree of contamination in the downstream zone of the Canal, we assume that the amount of PV flowing into Inlet from a underground water system is considerably small. About bicarbonate ion (HCO<sub>3</sub>) which is very high in general, we presume that this phenomenon is due to the local geological feature with much limestones. This also makes up a factor to increase alkalinity, therefore, suggestive of careful pH treatment at purification plant.