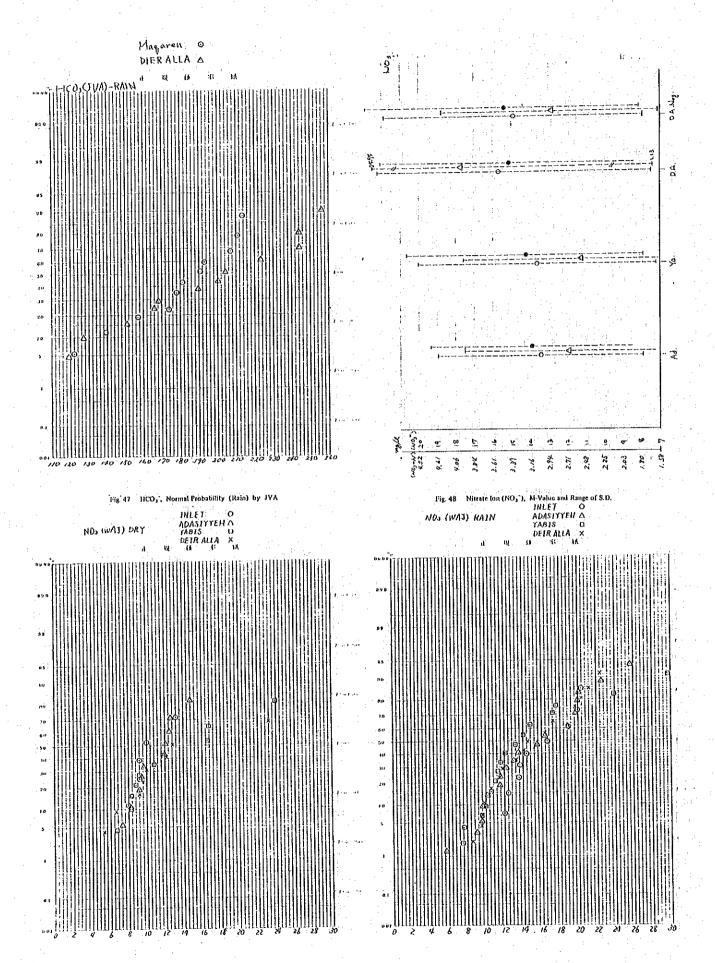

Such substances as calcium and magnesium deriving from geological features are relatively high in concentration in the section from Inlet to Yabis which becomes higher down from Yabis. This phenomenon is presumed as such that the amount of such substances flowing out of soil increases due to repetitive use of the Canal water as the land from Yabis to Deir Alla is progressively utilized. As to sodium, potassium, chloride ion, sulfate ion and other, the mean values are considerably high and the variation widths are large in the section from Yabis to Deir Alla. These indicate that the human and agricultural activities are active in this section with resultant contamination to a large degree. The water in this section contains ammonium ion beside nitrate ion. From this, it is known that the water quality there is substantially steady but the water includes much human waste water throughout the Canal, especially in the downstream zone of it. The amounts of PV are almost the same in Yarmuk and at Deir Alla. As there is no detailed data about the Canal, it is difficult to grasp the Canal condition in its entirety. However, when a view is given to the degree of contamination in the downstream zone of the Canal, we assume that the amount of PV flowing into Inlet from a underground water system is considerably small. About bicarbonate ion (HCO<sub>3</sub>) which is very high in general, we presume that this phenomenon is due to the local geological feature with much limestones. This also makes up a factor to increase alkalinity, therefore, suggestive of careful pH treatment at purification plant.