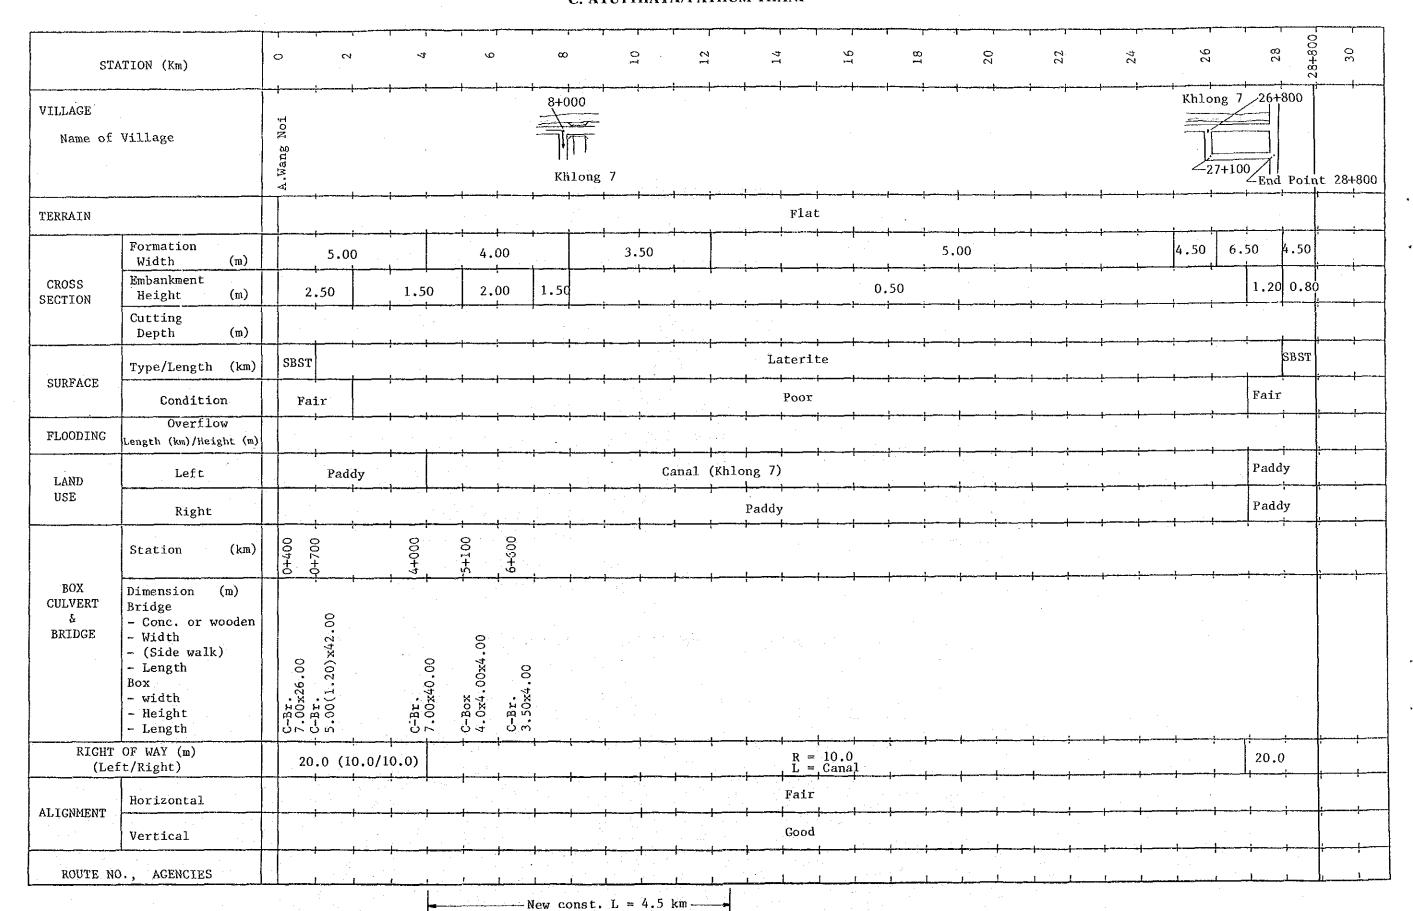

#### 1. GENERAL

The proposed route extends over Changwat Ang Thong and Changwat Ayutthaya. It originates at the junction with Route 3064 in Amphoe Pho Thong in Changwat Ang Thong and runs southward to end at the junction with Route 3263 in Amphoe Sena in Changwat Ayutthaya. Its total length is 50.0 km.

The road is made on top of the eastern embankment of a large-scale canal throughout its length. The surrounding terrain is flat. The embankment is generally high, reaching 3.0 m in some places. Horizontal alignment is generally fair with some poor sections. There are five adequate permanent bridges, and two narrow concrete bridges requiring widening. Both sides of the road (the western side is across the canal) are well cultivated with paddy. The road has asphaltic pavement except for the last 10-km section, which is of laterite surface. The first 12-km section between Routes 3064 and 3195 has little traffic and is therefore in good condition. The remaining section has more traffic and is in poor condition in places.

#### SUMMARY OF ROAD INVENTORY

## (PROJECT IM-12)

| Item                       | Description                              |
|----------------------------|------------------------------------------|
|                            |                                          |
| Changwat                   | Ang Thong/Ayutthaya                      |
| Origin                     | A. Pho Thong (J.R.3064)                  |
| Destination                | A. Sena (J.R.3263)                       |
| Length                     | e tat                                    |
| Total                      | 50.0 km                                  |
| Improvement Section        | 50.0 km                                  |
| DOH Road                   | n ng kil <del>-</del>                    |
| Others                     | RID 50.0 km                              |
| New Construction Section   | en e |
| Terrain                    | Flat                                     |
| Alignment (Hori./Vert.)    | Fair/Poor / Good                         |
| Formation Width            | 5.60 m ~ 7.80 m                          |
| Embankment Section         |                                          |
| Length                     | 50.0 km                                  |
| Height                     | 1.00 m ~ 3.00 m                          |
| Cut Section                | <u>-</u>                                 |
| Length                     | <u> </u>                                 |
| Depth                      | -<br>-                                   |
| Surface Type and Condition |                                          |
| SBST or DBST               | Fair/Poor 50.0 km                        |
| Soil Aggregate             |                                          |
| Earth                      | <u> </u>                                 |
| Box Culvert                | 2 sites 20.0 m                           |
| Bridge                     |                                          |
| Permanent Bridge           | 5 sites 358.6 m                          |
| Narrow Concrete Bridge     | 2 sites 12.0 m                           |
| Wooden Bridge              |                                          |
| Overflow Section           |                                          |
| Right of way               | Left 20.0 m Right (canal)                |