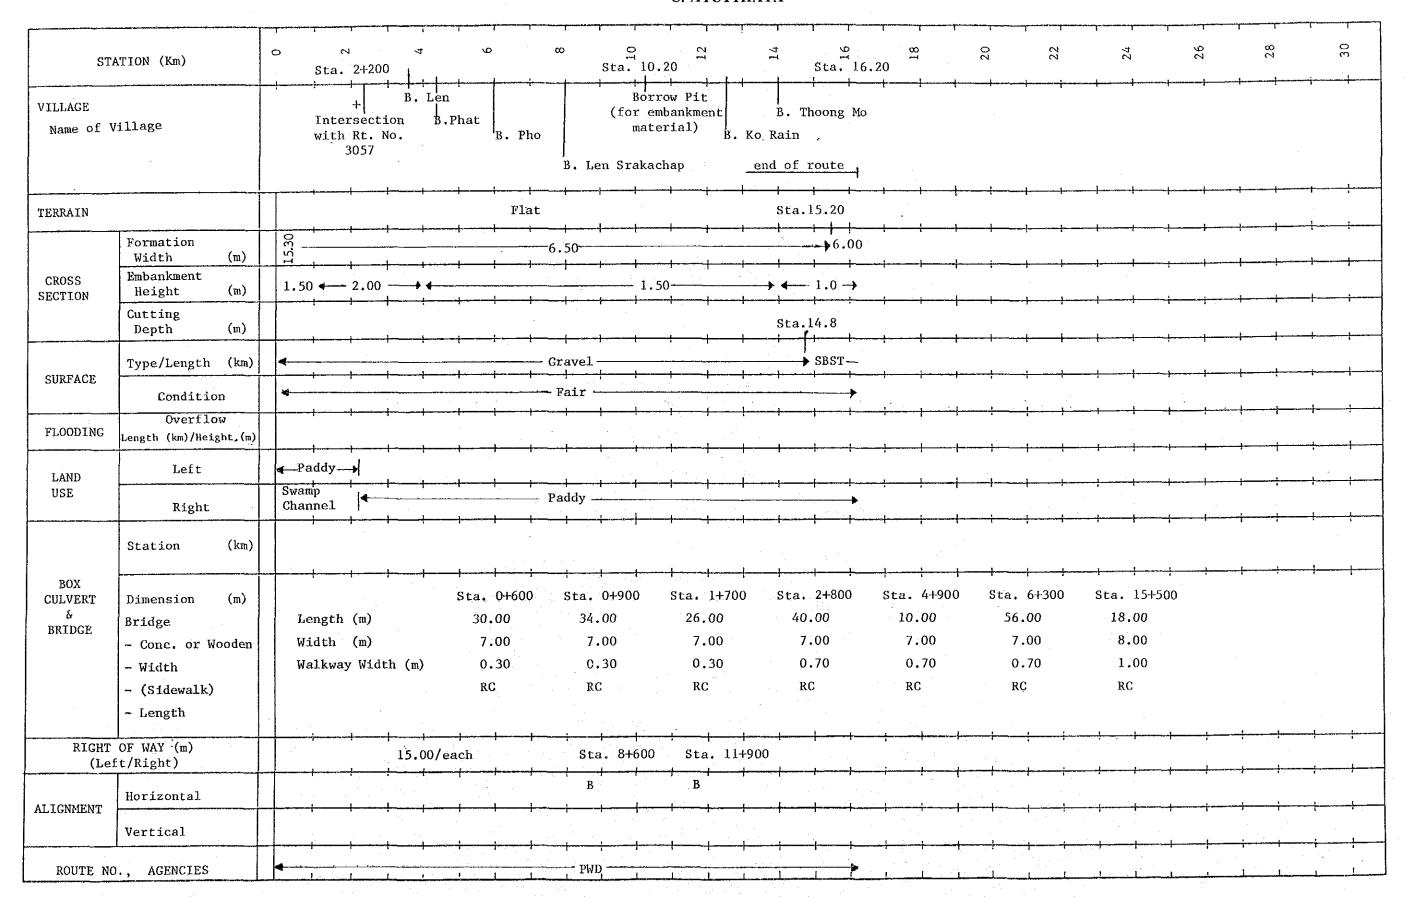

The road is made on top of the eastern embankment of a large-scale canal throughout its length. The surrounding terrain is flat. The embankment is generally high, reaching 3.0 m in some places. Horizontal alignment is generally fair with some poor sections. There are five adequate permanent bridges, and two narrow concrete bridges requiring widening. Both sides of the road (the western side is across the canal) are well cultivated with paddy. The road has asphaltic pavement except for the last 10-km section, which is of laterite surface. The first 12-km section between Routes 3064 and 3195 has little traffic and is therefore in good condition. The remaining section has more traffic and is in poor condition in places.

## (PROJECT IM-12)

| Item                       | Description                              |
|----------------------------|------------------------------------------|
|                            |                                          |
| Changwat                   | Ang Thong/Ayutthaya                      |
| Origin                     | A. Pho Thong (J.R.3064)                  |
| Destination                | A. Sena (J.R.3263)                       |
| Length                     | e tat                                    |
| Total                      | 50.0 km                                  |
| Improvement Section        | 50.0 km                                  |
| DOH Road                   | n ng kil <del>-</del>                    |
| Others                     | RID 50.0 km                              |
| New Construction Section   | en e |
| Terrain                    | Flat                                     |
| Alignment (Hori./Vert.)    | Fair/Poor / Good                         |
| Formation Width            | 5.60 m ~ 7.80 m                          |
| Embankment Section         |                                          |
| Length                     | 50.0 km                                  |
| Height                     | 1.00 m ~ 3.00 m                          |
| Cut Section                | <u>-</u>                                 |
| Length                     | <u> </u>                                 |
| Depth                      | -<br>-                                   |
| Surface Type and Condition |                                          |
| SBST or DBST               | Fair/Poor 50.0 km                        |
| Soil Aggregate             |                                          |
| Earth                      | <u> </u>                                 |
| Box Culvert                | 2 sites 20.0 m                           |
| Bridge                     |                                          |
| Permanent Bridge           | 5 sites 358.6 m                          |
| Narrow Concrete Bridge     | 2 sites 12.0 m                           |
| Wooden Bridge              |                                          |
| Overflow Section           |                                          |
| Right of way               | Left 20.0 m Right (canal)                |