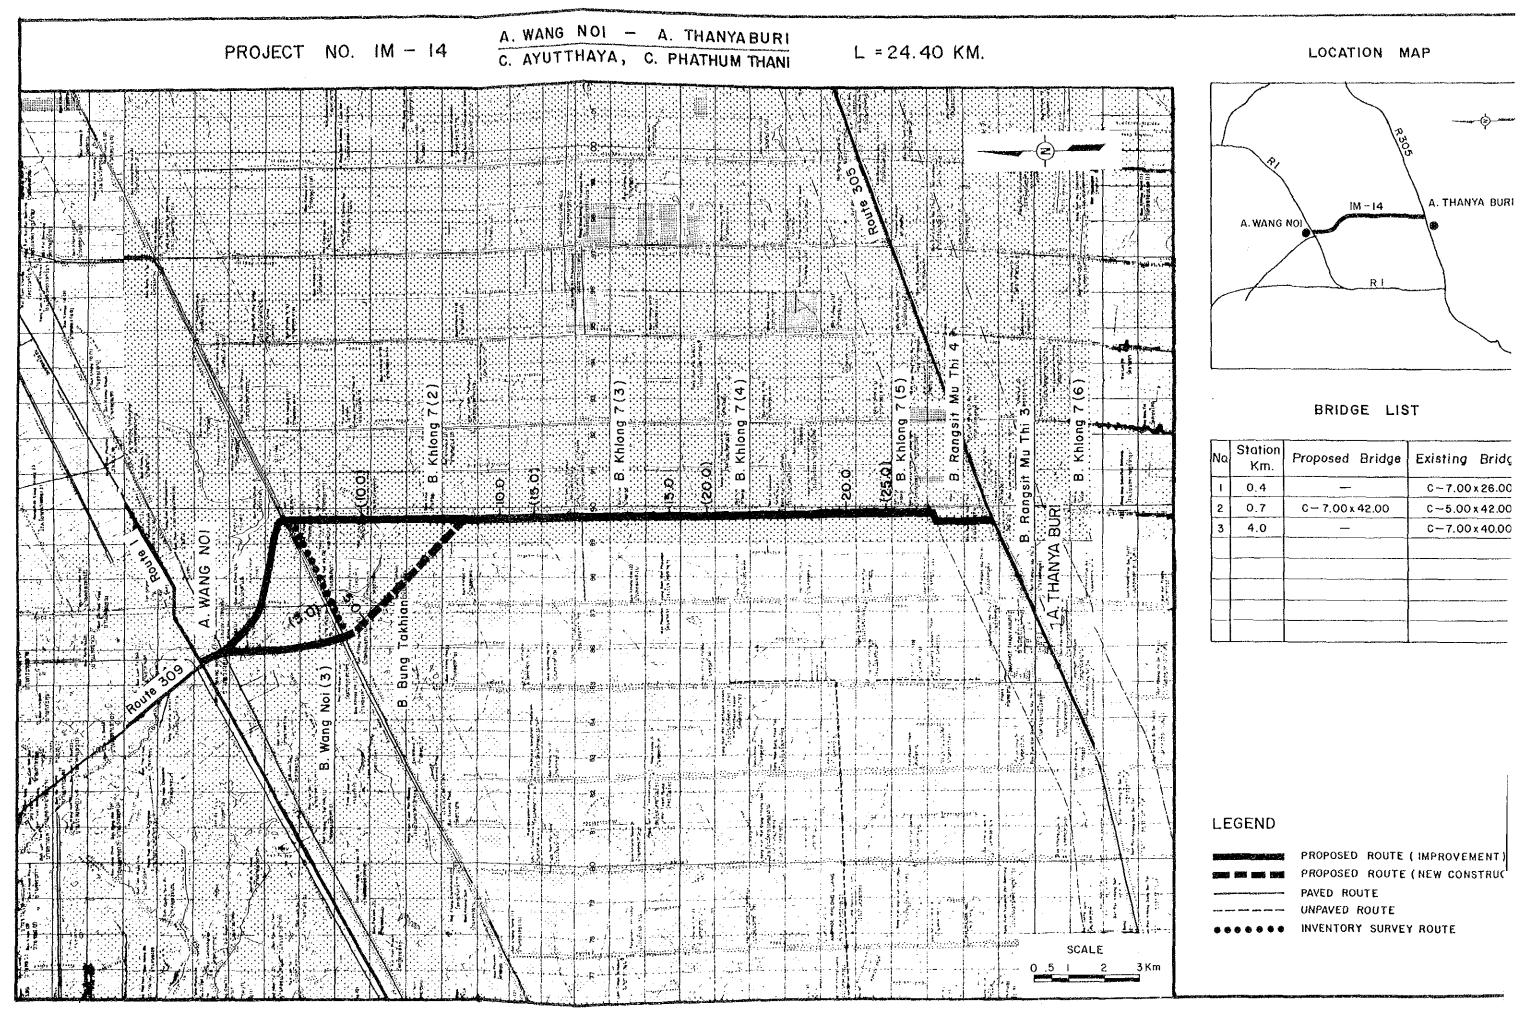

#### LOCATION OF PROJECT ROUTE

<sup>\*</sup> Under RID. Paved carriageway width 5 m and road bed width 8 m.