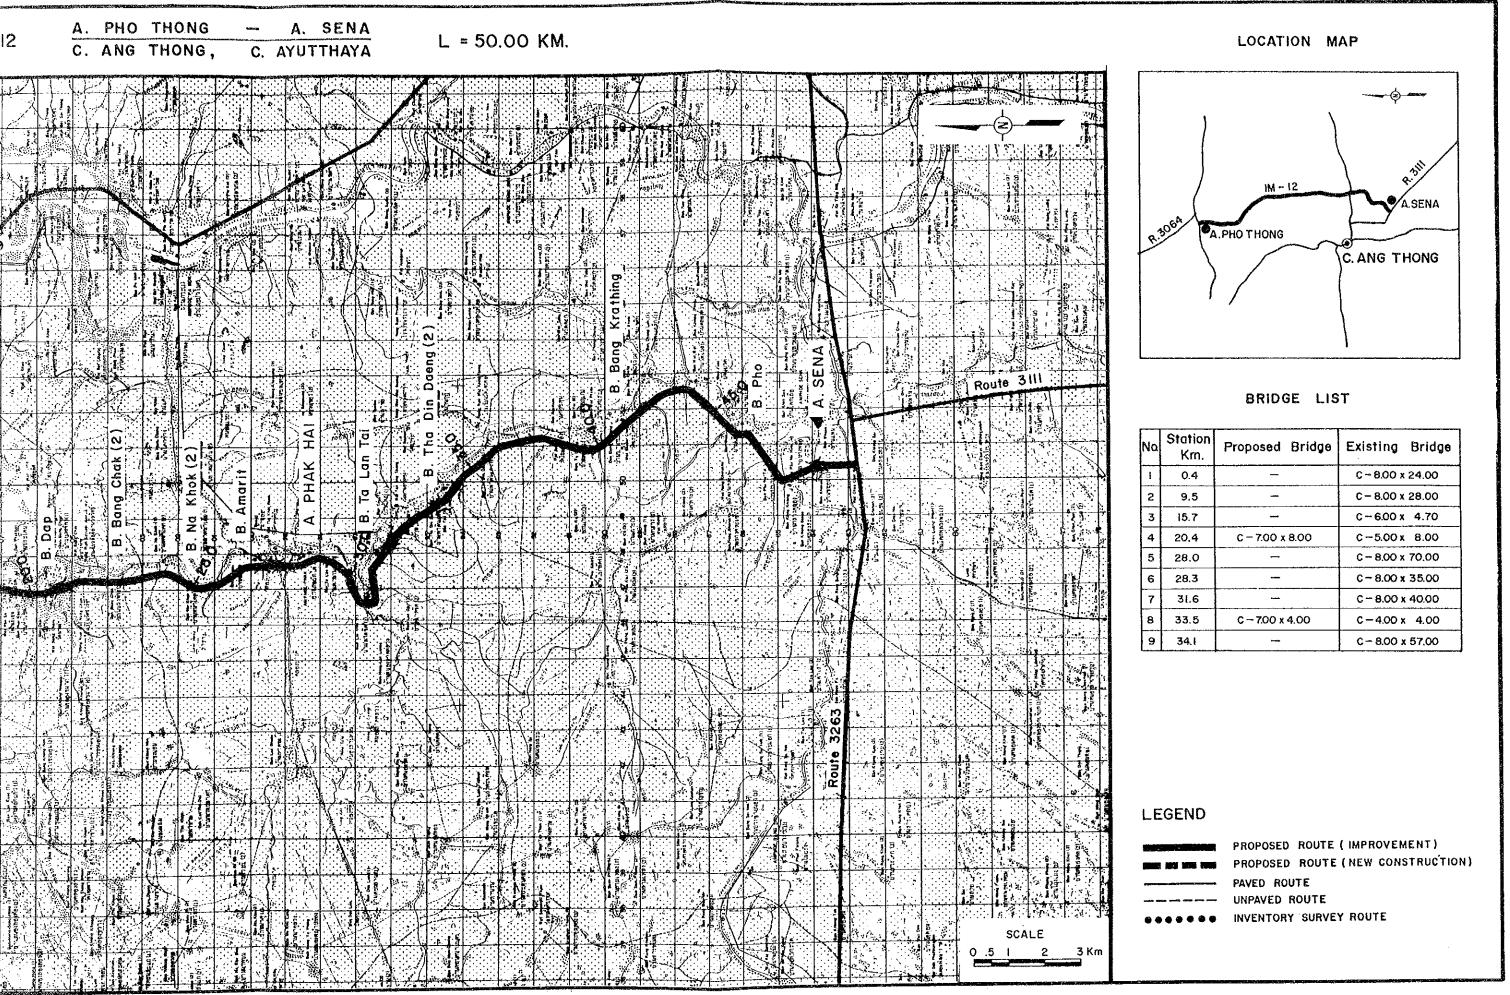

#### 1. GENERAL

The proposed route extends over Changwat Ang Thong and Changwat Ayutthaya. It originates at the junction with Route 3064 in Amphoe Pho Thong in Changwat Ang Thong and runs southward to end at the junction with Route 3263 in Amphoe Sena in Changwat Ayutthaya. Its total length is 50.0 km.

The road is made on top of the eastern embankment of a large-scale canal throughout its length. The surrounding terrain is flat. The embankment is generally high, reaching 3.0 m in some places. Horizontal alignment is generally fair with some poor sections. There are five adequate permanent bridges, and two narrow concrete bridges requiring widening. Both sides of the road (the western side is across the canal) are well cultivated with paddy. The road has asphaltic pavement except for the last 10-km section, which is of laterite surface. The first 12-km section between Routes 3064 and 3195 has little traffic and is therefore in good condition. The remaining section has more traffic and is in poor condition in places.

## (PROJECT IM-12)

| Item                       | Description                              |
|----------------------------|------------------------------------------|
|                            |                                          |
| Changwat                   | Ang Thong/Ayutthaya                      |
| Origin                     | A. Pho Thong (J.R.3064)                  |
| Destination                | A. Sena (J.R.3263)                       |
| Length                     | e tat                                    |
| Total                      | 50.0 km                                  |
| Improvement Section        | 50.0 km                                  |
| DOH Road                   | n ng kil <del>-</del>                    |
| Others                     | RID 50.0 km                              |
| New Construction Section   | en e |
| Terrain                    | Flat                                     |
| Alignment (Hori./Vert.)    | Fair/Poor / Good                         |
| Formation Width            | 5.60 m ~ 7.80 m                          |
| Embankment Section         |                                          |
| Length                     | 50.0 km                                  |
| Height                     | 1.00 m ~ 3.00 m                          |
| Cut Section                | <u>-</u>                                 |
| Length                     | <u> </u>                                 |
| Depth                      | -<br>-                                   |
| Surface Type and Condition |                                          |
| SBST or DBST               | Fair/Poor 50.0 km                        |
| Soil Aggregate             |                                          |
| Earth                      | <u> </u>                                 |
| Box Culvert                | 2 sites 20.0 m                           |
| Bridge                     |                                          |
| Permanent Bridge           | 5 sites 358.6 m                          |
| Narrow Concrete Bridge     | 2 sites 12.0 m                           |
| Wooden Bridge              |                                          |
| Overflow Section           |                                          |
| Right of way               | Left 20.0 m Right (canal)                |