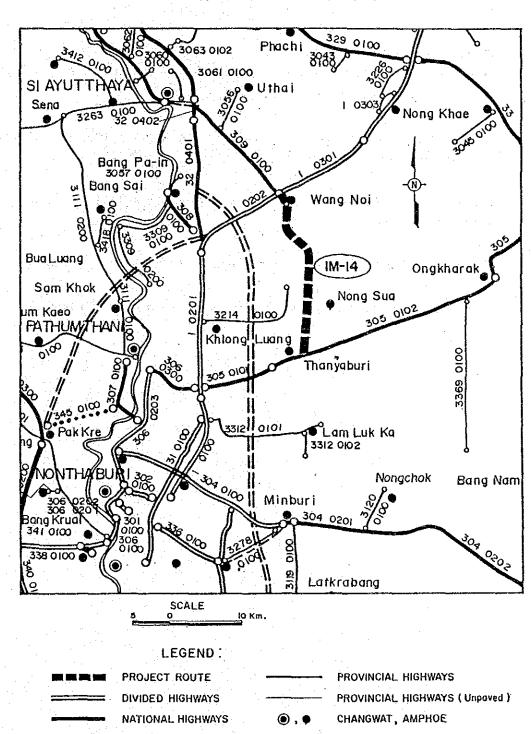

#### LOCATION OF PROJECT ROUTE

<sup>\*</sup> Under RID. Paved carriageway width 5 m and road bed width 8 m.