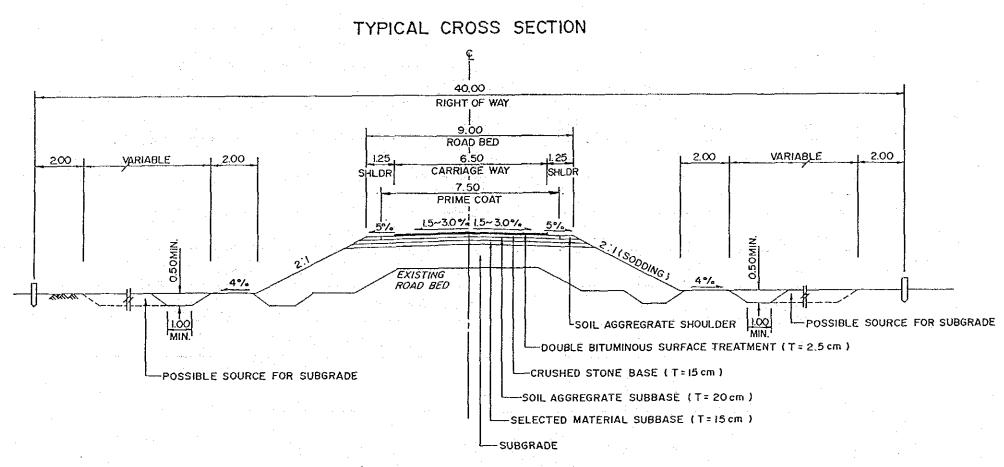

| 48,834         | 338,786 | 68,968     | 140,323 |

NET PRESENT VALUE: 71,355
BENEFIT COST RATIO: 2.03
INTERNAL RATE OF RETURN: 23.0%

## 6. DEVELOPMENT AND SOCIAL IMPACTS

It is possible that greatly improved accessibility would induce farmers along the road to diversity their production such as suburban agriculture like vegetable gardening, particularly considering the access to markets in Bangkok. In any case easier access to urban services in Bangkok in particular would result in changes in life patterns of the residents in the area.







PROVINCIAL HGIHWAY ( CLASS F4, PAVED F2 )

ROUTE NO. A. WANG NOI (J.R. 1, J.R. 309) - A. THANYABURI (J.R. 305)
C. AYUTTHAYA/PATHUM THANI

 $L = 28.8 \,\mathrm{km}$ 



## PROJECT IM - 15

Changwat: Phathum Thani, Bangkok

B. Klong Luang - A. Min Buri

Length : 24.30 km

#### SUMMARY

#### **PROJECT IM-15**

| Item                       | Description                       |
|----------------------------|-----------------------------------|
|                            |                                   |
| Changwat                   | Pathum Thani/Bangkok              |
| Origin                     | B. Klong Luang (J.R.305)          |
| Destination                | A. Min Buri (J.R.304)             |
| Length                     |                                   |
| Total