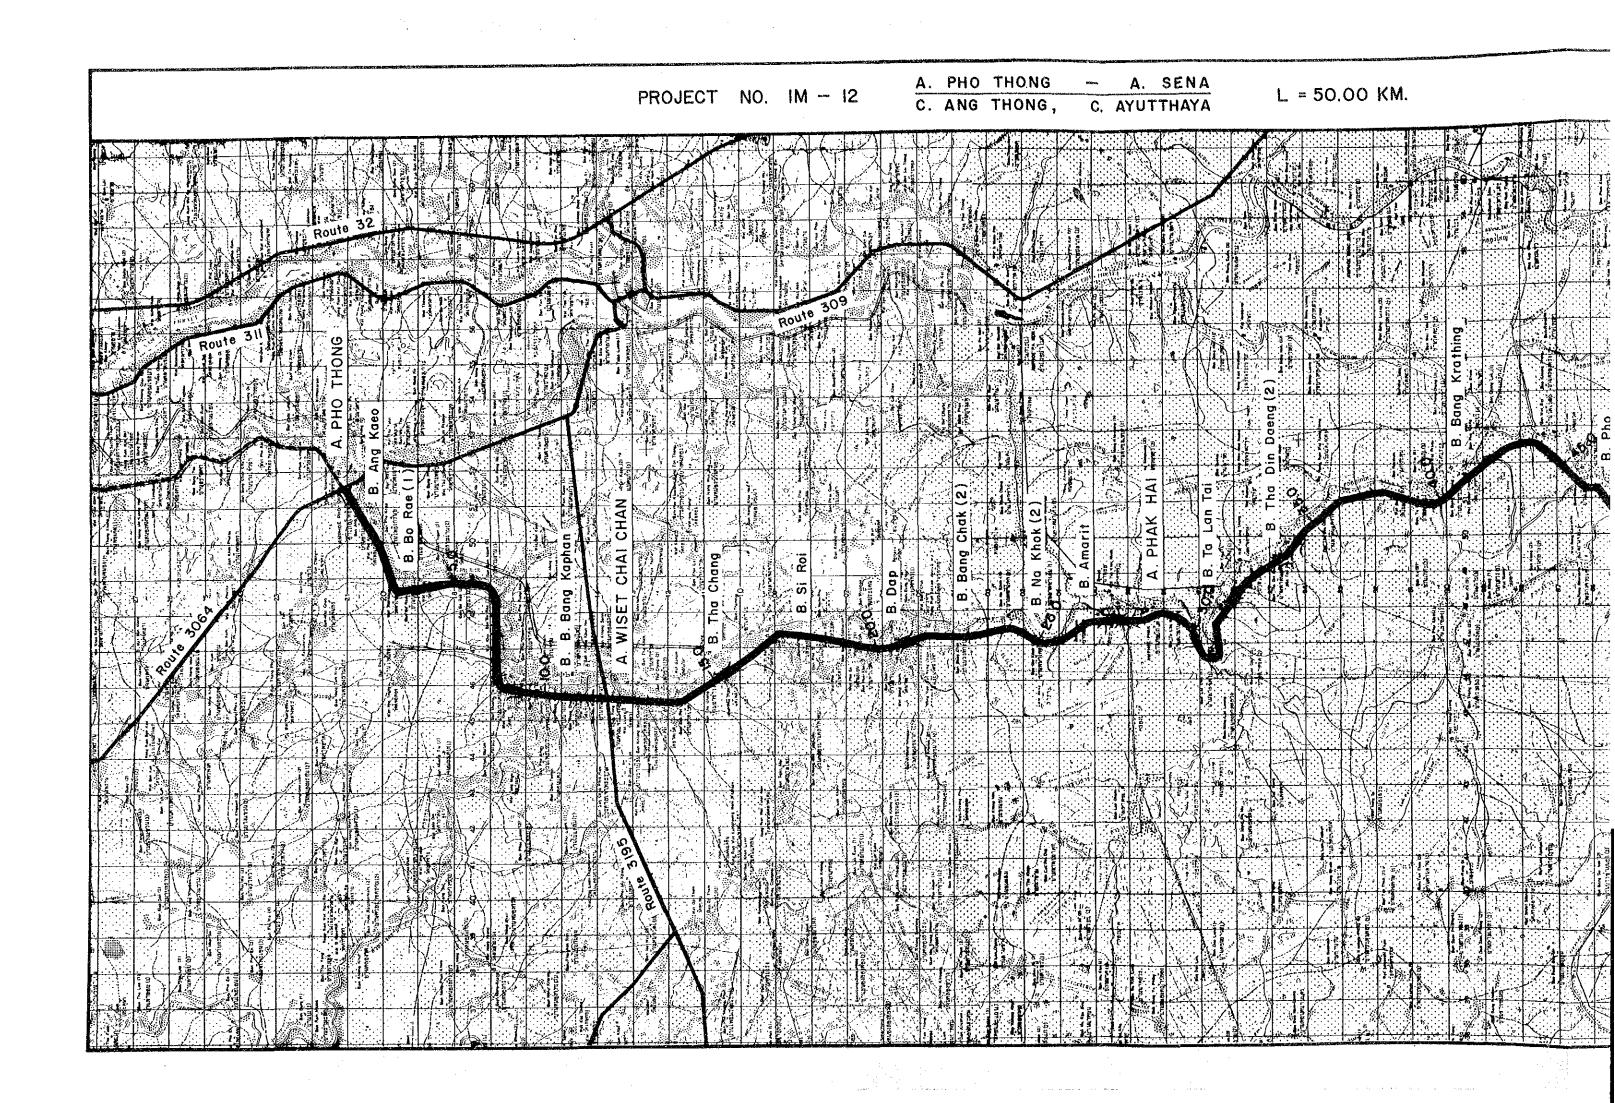

#### 1. GENERAL

The proposed route extends over Changwat Ang Thong and Changwat Ayutthaya. It originates at the junction with Route 3064 in Amphoe Pho Thong in Changwat Ang Thong and runs southward to end at the junction with Route 3263 in Amphoe Sena in Changwat Ayutthaya. Its total length is 50.0 km.

The road is made on top of the eastern embankment of a large-scale canal throughout its length. The surrounding terrain is flat. The embankment is generally high, reaching 3.0 m in some places. Horizontal alignment is generally fair with some poor sections. There are five adequate permanent bridges, and two narrow concrete bridges requiring widening. Both sides of the road (the western side is across the canal) are well cultivated with paddy. The road has asphaltic pavement except for the last 10-km section, which is of laterite surface. The first 12-km section between Routes 3064 and 3195 has little traffic and is therefore in good condition. The remaining section has more traffic and is in poor condition in places.