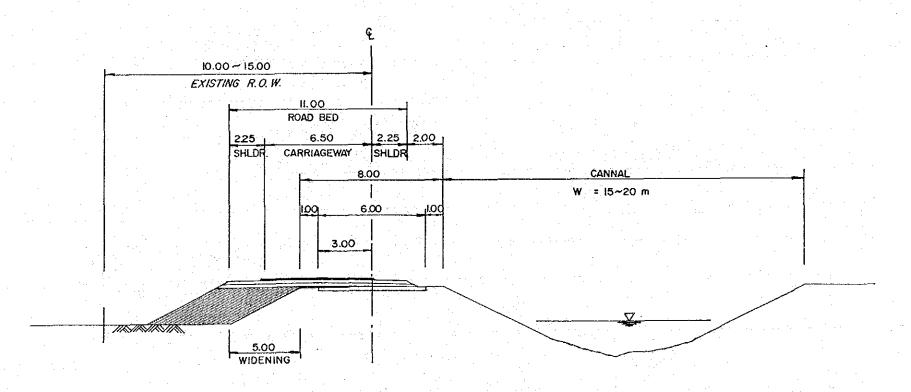

The road is made on top of the eastern embankment of a large-scale canal throughout its length. The surrounding terrain is flat. The embankment is generally high, reaching 3.0 m in some places. Horizontal alignment is generally fair with some poor sections. There are five adequate permanent bridges, and two narrow concrete bridges requiring widening. Both sides of the road (the western side is across the canal) are well cultivated with paddy. The road has asphaltic pavement except for the last 10-km section, which is of laterite surface. The first 12-km section between Routes 3064 and 3195 has little traffic and is therefore in good condition. The remaining section has more traffic and is in poor condition in places.

## (PROJECT IM-12)

| Item                       | Description                              |
|----------------------------|------------------------------------------|
|                            |                                          |
| Changwat                   | Ang Thong/Ayutthaya                      |
| Origin                     | A. Pho Thong (J.R.3064)                  |
| Destination                | A. Sena (J.R.3263)                       |
| Length                     | e tat                                    |
| Total                      | 50.0 km                                  |
| Improvement Section        | 50.0 km                                  |
| DOH Road                   | n ng kil <del>-</del>                    |
| Others                     | RID 50.0 km                              |
| New Construction Section   | en e |
| Terrain                    | Flat                                     |
| Alignment (Hori./Vert.)    | Fair/Poor / Good                         |
| Formation Width            | 5.60 m ~ 7.80 m                          |
| Embankment Section         |                                          |
| Length                     | 50.0 km                                  |
| Height                     | 1.00 m ~ 3.00 m                          |
| Cut Section                | <u>-</u>                                 |
| Length                     | <u> </u>                                 |
| Depth                      | -<br>-                                   |
| Surface Type and Condition |                                          |
| SBST or DBST               | Fair/Poor 50.0 km                        |
| Soil Aggregate             |                                          |
| Earth                      | <u> </u>                                 |
| Box Culvert                | 2 sites 20.0 m                           |
| Bridge                     |                                          |
| Permanent Bridge           | 5 sites 358.6 m                          |
| Narrow Concrete Bridge     | 2 sites 12.0 m                           |
| Wooden Bridge              |                                          |
| Overflow Section           |                                          |
| Right of way               | Left 20.0 m Right (canal)                |