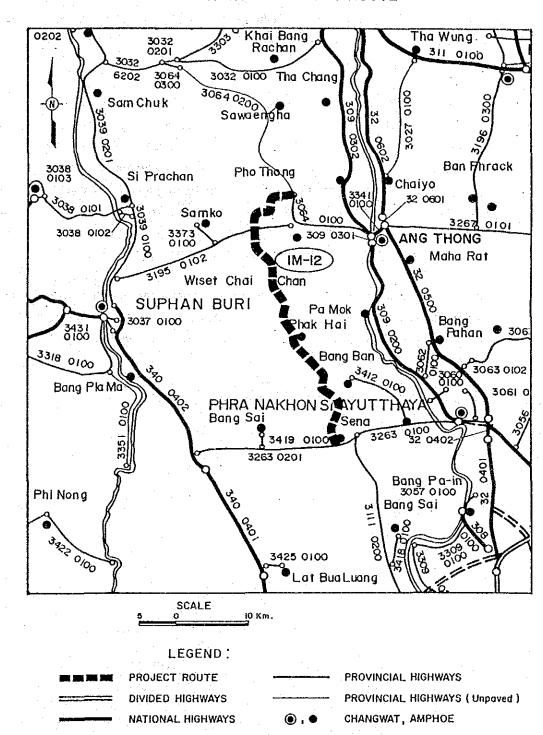

#### LOCATION OF PROJECT ROUTE

<sup>\*</sup> Under RID. Paved carriageway width 5 m and road bed width 8 m.

#### 1. GENERAL

The proposed route extends over Changwat Ang Thong and Changwat Ayutthaya. It originates at the junction with Route 3064 in Amphoe Pho Thong in Changwat Ang Thong and runs southward to end at the junction with Route 3263 in Amphoe Sena in Changwat Ayutthaya. Its total length is 50.0 km.