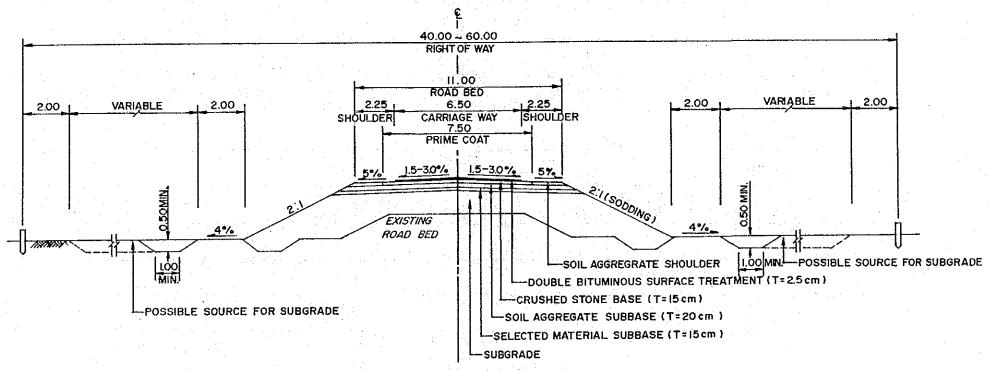

#### SUMMARY OF ROAD INVENTORY

## (PROJECT IM-12)

| Item                       | Description                              |
|----------------------------|------------------------------------------|
|                            |                                          |
| Changwat                   | Ang Thong/Ayutthaya                      |
| Origin                     | A. Pho Thong (J.R.3064)                  |
| Destination                | A. Sena (J.R.3263)                       |
| Length                     | e tat                                    |
| Total                      | 50.0 km                                  |
| Improvement Section        | 50.0 km                                  |
| DOH Road                   | n ng kil <del>-</del>                    |
| Others                     | RID 50.0 km                              |
| New Construction Section   | en e |
| Terrain                    | Flat                                     |
| Alignment (Hori./Vert.)    | Fair/Poor / Good                         |
| Formation Width            | 5.60 m ~ 7.80 m                          |
| Embankment Section         |                                          |
| Length                     | 50.0 km                                  |
| Height                     | 1.00 m ~ 3.00 m                          |
| Cut Section                | <u>-</u>                                 |
| Length                     | <u> </u>                                 |
| Depth                      | -<br>-                                   |
| Surface Type and Condition |                                          |
| SBST or DBST               | Fair/Poor 50.0 km                        |
| Soil Aggregate             |                                          |
| Earth                      | <u> </u>                                 |
| Box Culvert                | 2 sites 20.0 m                           |
| Bridge                     |                                          |
| Permanent Bridge           | 5 sites 358.6 m                          |
| Narrow Concrete Bridge     | 2 sites 12.0 m                           |
| Wooden Bridge              |                                          |
| Overflow Section           |                                          |
| Right of way               | Left 20.0 m Right (canal)                |