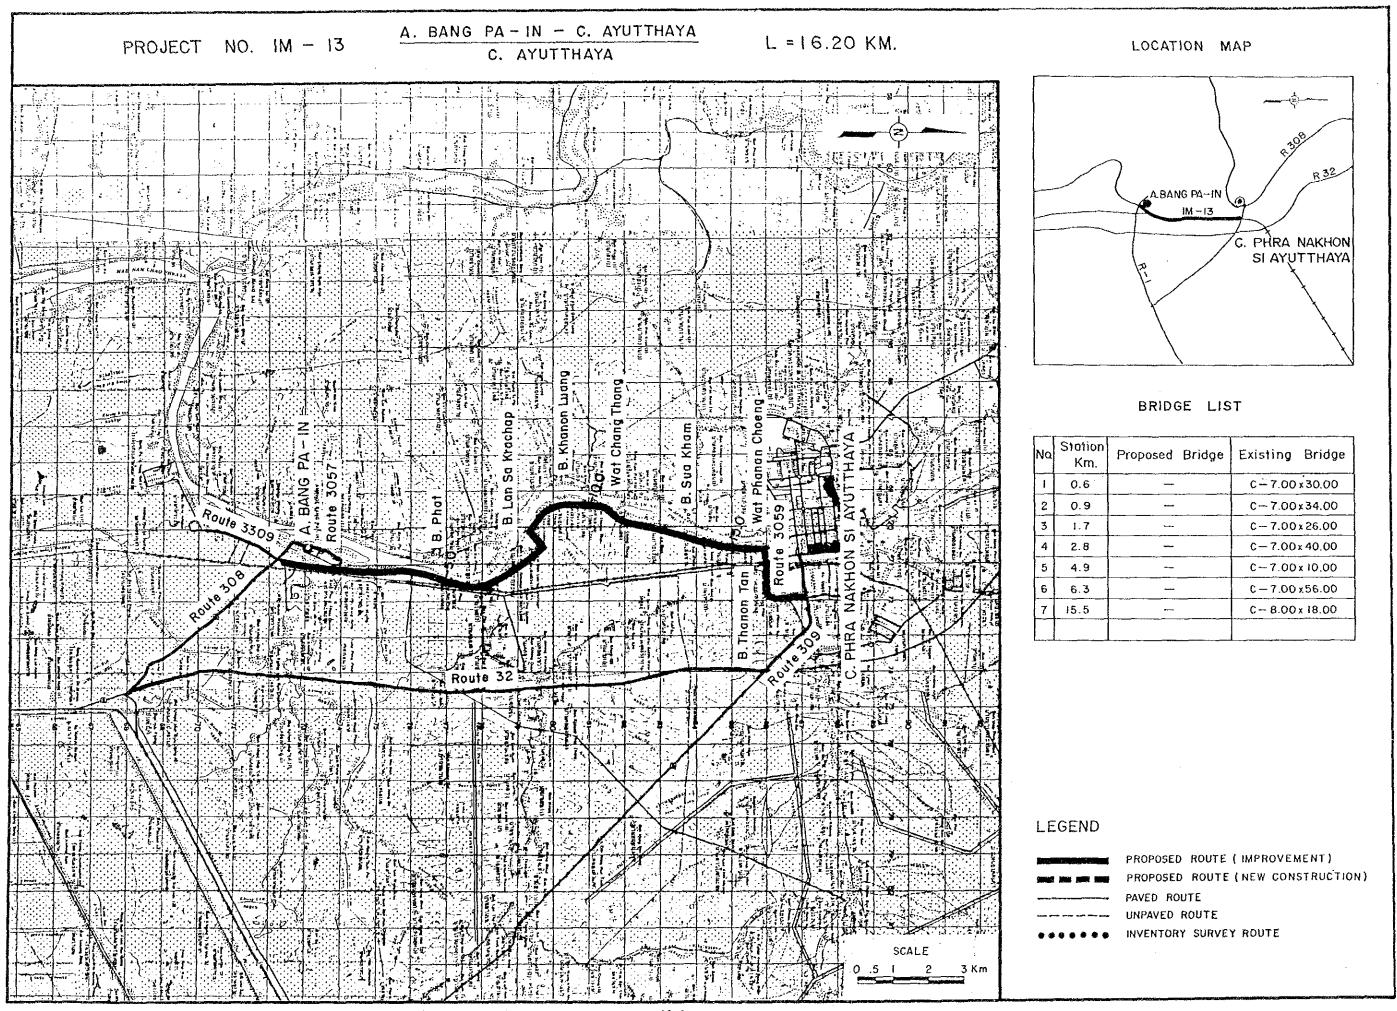

#### LOCATION OF PROJECT ROUTE

<sup>\*</sup> Under RID. Paved carriageway width 5 m and road bed width 8 m.

#### 1. GENERAL

The proposed route extends over Changwat Ang Thong and Changwat Ayutthaya. It originates at the junction with Route 3064 in Amphoe Pho Thong in Changwat Ang Thong and runs southward to end at the junction with Route 3263 in Amphoe Sena in Changwat Ayutthaya. Its total length is 50.0 km.