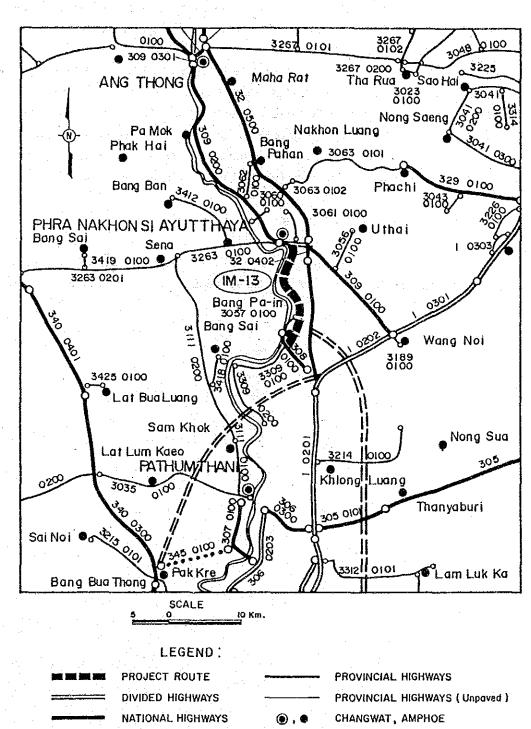

#### LOCATION OF PROJECT ROUTE

<sup>\*</sup> Under RID. Paved carriageway width 5 m and road bed width 8 m.

#### 1. GENERAL

The proposed route extends over Changwat Ang Thong and Changwat Ayutthaya. It originates at the junction with Route 3064 in Amphoe Pho Thong in Changwat Ang Thong and runs southward to end at the junction with Route 3263 in Amphoe Sena in Changwat Ayutthaya. Its total length is 50.0 km.

The road is made on top of the eastern embankment of a large-scale canal throughout its length. The surrounding terrain is flat. The embankment is generally high, reaching 3.0 m in some places. Horizontal alignment is generally fair with some poor sections. There are five adequate permanent bridges, and two narrow concrete bridges requiring widening. Both sides of the road (the western side is across the canal) are well cultivated with paddy. The road has asphaltic pavement except for the last 10-km section, which is of laterite surface. The first 12-km section between Routes 3064 and 3195 has little traffic and is therefore in good condition. The remaining section has more traffic and is in poor condition in places.

This road, upon improvement, will form an alternate route, together with IM-11, to Route 309 and will provide a fast north-south road to the area surrounded by Routes 309 and 340. Traffic can be expected to divert from Route 309 to a certain degree.