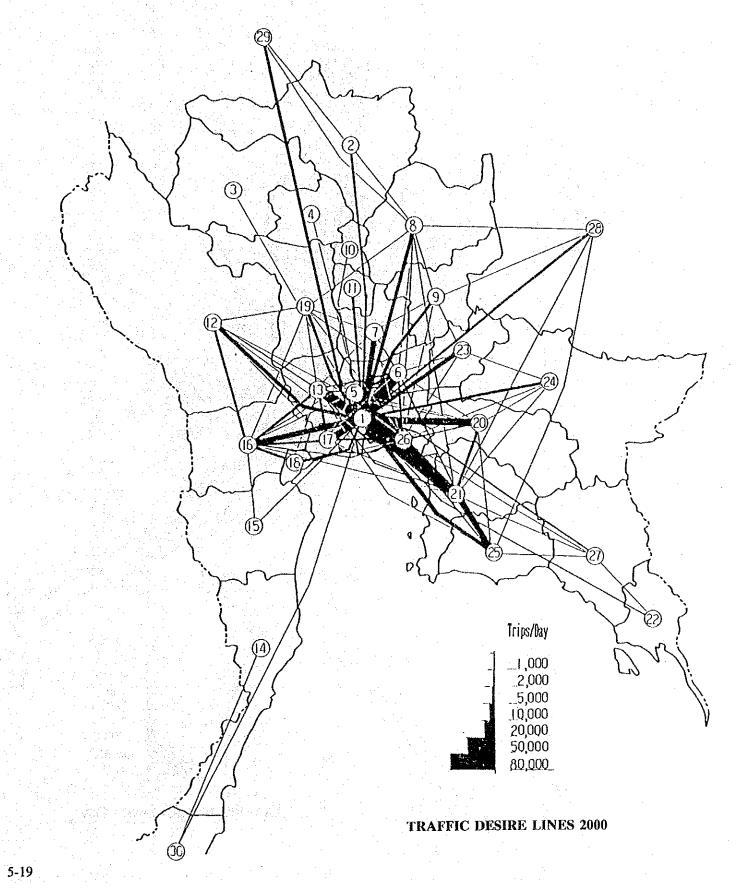

|                                                                                                                                                                                                                                                                             |                                                                                                          | 19 SUPHAN 1 20 CHACHOE 21 CHON BUI 22 TRAT 23 NAKHON I 24 PRACHINE 25 RAYONG 26 SAMUT PI 27 CHANTHA                                               | SAWAN ANI URI THANI YA I I NG ABURI PATHOM AN URI URI ORGÉHRAM JURI NGSAO II URI SAKAN BURI SAKAN BURI N REGION                                        |







|          |              | w took take take the way took man take take took and |                            |                                       |                                          |            |              |                     |                            |                                       |                              |
|----------|--------------|------------------------------------------------------|----------------------------|---------------------------------------|------------------------------------------|------------|--------------|---------------------|----------------------------|---------------------------------------|------------------------------|
| RANK     | BLOCK<br>No. | POPULATION (1000)                                    | HABITABLE<br>AREA<br>(K