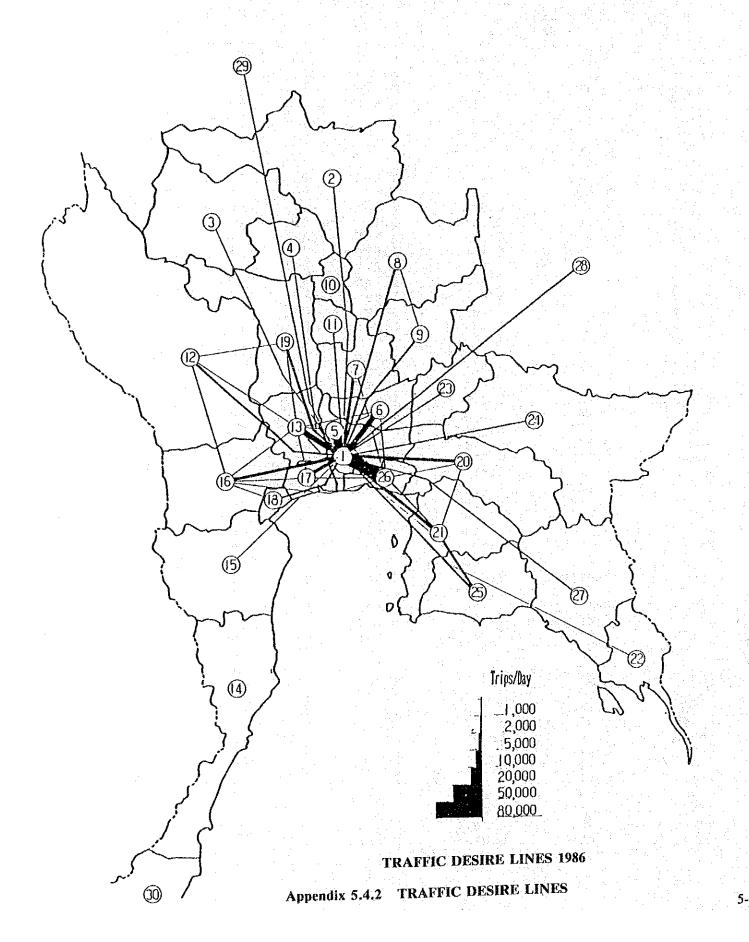

|                                                                                                                                                                                                                                                                             |                                                                                                          | 19 SUPHAN 1 20 CHACHOE 21 CHON BUI 22 TRAT 23 NAKHON I 24 PRACHINE 25 RAYONG 26 SAMUT PI 27 CHANTHA                                               | SAWAN ANI URI THANI YA I I NG ABURI PATHOM AN URI URI ORGÉHRAM JURI NGSAO II URI SAKAN BURI SAKAN BURI N REGION                                        |







|          |              | w took take take the way took man take take took and |                            |                                       |                                          |            |              |                     |                            |                                       |                              |
|----------|--------------|------------------------------------------------------|----------------------------|---------------------------------------|------------------------------------------|------------|--------------|---------------------|----------------------------|---------------------------------------|------------------------------|
| RANK     | BLOCK<br>No. | POPULATION (1000)                                    | HABITABLE<br>AREA<br>