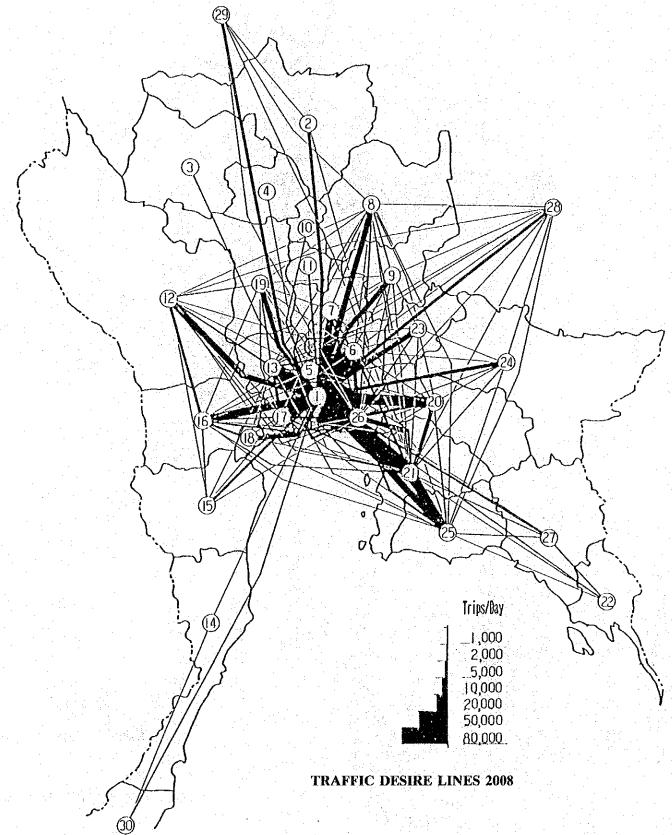

|                                                                                                                                                                                                                                                                             |                                                                                                          | 19 SUPHAN 1 20 CHACHOE 21 CHON BUI 22 TRAT 23 NAKHON I 24 PRACHINE 25 RAYONG 26 SAMUT PI 27 CHANTHA                                               | SAWAN ANI URI THANI YA I I NG ABURI PATHOM AN URI URI ORGÉHRAM JURI NGSAO II URI SAKAN BURI SAKAN BURI N REGION                                        |







|          |              | w took take take the way took man take take took and |                            |                                       |                                          |            |              |                     |                            |                                       |                              |
|----------|--------------|------------------------------------------------------|----------------------------|---------------------------------------|------------------------------------------|------------|--------------|---------------------|----------------------------|---------------------------------------|------------------------------|
| RANK     | BLOCK<br>No. | POPULATION (1000)                                    | HABITABLE<br>AREA<br>(KM2