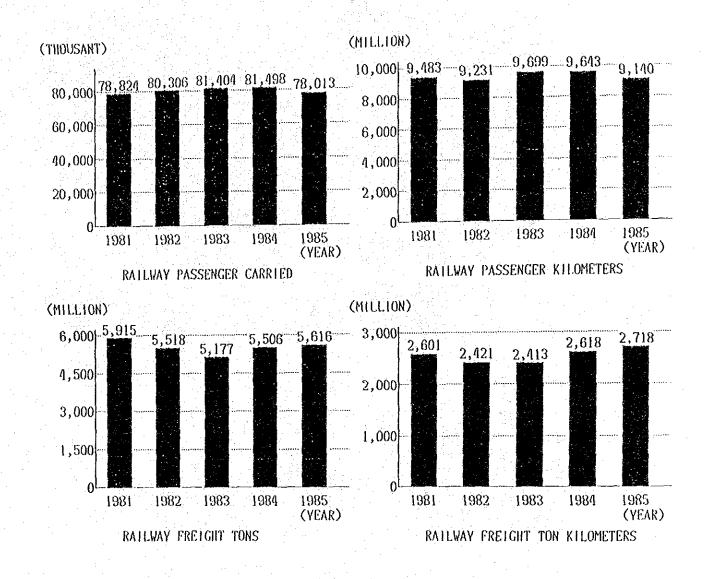

#### TABLE OF CONTENTS

| Appendix 2  | OUTLINE OF THE REGION                                          | Appendix 6       | SELECTION OF ROUTES TO BE IMPROVED            |                                         |
|-------------|----------------------------------------------------------------|------------------|-----------------------------------------------|-----------------------------------------|
| Zippoinum = | page                                                           | · ·              |                                               | page                                    |
| 2.2.1       | POPULATION BY AMPHOE                                           | 6.3.1            | M VALUE OF BLOCKS                             |                                         |
| 2.2.2       | NUMBER OF SCHOOLS AND HOSPITALS2-6                             | 6.3.2            | PRIORITY BLOCKS                               | 6-3                                     |
| 2.3.1       | GPP IN 1972 PRICES                                             | 6.3.3            | WORLD ROAD STATISTICS                         | 6-4                                     |
| 2.3.2       | LAND USE BY CHANGWAT                                           | 6.3.4            | M VALUE AND GPP                               | 6-5                                     |
| 2.4.1       | MAP OF THE STATE RAILWAY OF THAILAND. 2-12                     | 6.3.5            | M VALUE AND SOCIAL FACILITIES                 | 6-8                                     |
| 2.4.2       | ROAD TRANSPORT COMMODITY FLOWS IN AND                          | 6.3.6            | LIST OF PRIORITY BLOCKS                       | 6-11                                    |
| 2,4.2       | OUT OF BANGKOK                                                 | 6.3.7            | SELECTION OF PRIORITY LINKS                   | 6-12                                    |
| 2.4.2       | RAILWAY TRANSPORT COMMODITY FLOWS IN AND                       | 6.3.8            | STUDY LINKS                                   | 6-14                                    |
| 2.4.3       |                                                                | 6.3.9            | RELATED AREA                                  | 6-15                                    |
| 0.4.4       | OUT OF BANGKOK2-14 INLAND WATERWAY AND COASTAL COMMODITY FLOWS | 0.3.9            | KELATED IMERICA                               |                                         |
| 2.4.4       |                                                                | Annondie 7       | SELECTION OF ROUTES TO BE REHABILITATED       | •                                       |
|             | IN AND OUT OF BANGKOK2-15                                      | Appendix 7       |                                               |                                         |
| 1           | DEVELOPMENT PLAN AND SOCIO-ECONOMIC                            | 7.1.1            | SELECTION OF LINKS FOR FIELD SURVEY           | 7-1                                     |
| Appendix 3  | ·                                                              | 7.1.2            | FIELD INVESTIGATION FOR REHABILITATION        |                                         |
|             | FRAMEWORK                                                      | 1.1.4            | STUDY                                         | 7-16                                    |
|             | DODLIL ACTION DE OVERCETON                                     | 7.1              | RESULTS OF PSI SURVEY                         | 7-20                                    |
| 3.4.1       | POPULATION PROJECTION                                          | 7.2.1            | CBR DATA FOR REHABILITATION STUDY LINKS       | 7-35                                    |
| 3.4.2       | GPP PROJECTION                                                 | 7.2.2            | CBR DATA FOR REHADILITATION STODY DIVISION    | ,,,,,,,,,,,,,,,,,,,,,,,,,,,,,,,,,,,,,,, |
| Appendix 4  | IDENTIFICATION OF ROAD NETWORK                                 | Appendix 10      | IDENTIFICATION OF INTERSECTION TO BE IMPROVED |                                         |
|             |                                                                | 10.2.1           | ANALYSIS OF UNSIGNALIZED INTERSECTIONS        | 10-1                                    |
| 4.3.1       | ROAD LIST 4-1                                                  | 10.2.1<br>10.3.1 | ANALYSIS OF SIGNALIZED INTERSECTIONS          | 10-13                                   |
|             |                                                                | 10.3.1           | LOCATION OF INTERSECTION STUDY                | 10-15                                   |
| Appendix 5  | TRAFFIC SURVEY AND FORECAST                                    | 10.4.1           | LOCATION OF INTEROBETION BY OB 1              | ••••                                    |
| 5 2 1       | TRAFFIC SURVEY LOCATION MAP 5-1                                | Appendix 11      | PRELIMINARY EVALUATION OF PROJECTS            |                                         |
| 5.2.1       | SURVEY ITEMS                                                   | Tappe and        | FOR IMPROVEMENT AND NEW CONSTRUCTION          | •                                       |
| 5.2.2       | TRAFFIC SURVEY FORMS                                           | •                |                                               |                                         |
| 5.2.3       | MANUAL TRAFFIC COUNT                                           | 11.3.1           | ECONOMIC RUNNING COSTS BY VOC COMPONENT       | 11-1                                    |
| 5.2.4       | NUMBER OF SAMPLES5-5                                           | 11.3.2           | ECONOMIC FIXED COSTS BY VOC COMPONENT         | 11-2                                    |
| 5.2.5       | NUMBER OF SAMPLES5-5                                           | 11.3.3           | ADDITIONAL COSTS FOR GRADIENTS, CURVES AND    | •                                       |
| 5.2.6       | SAMPLING RATE                                                  | 11.5.5           | SPEED CHANGES                                 | 11-3                                    |
| 5.2.7       | AUTOMATIC COUNT DATA                                           | 11.3.4           | RELATIONSHIP BETWEEN TRAVEL SPEED AND         |                                         |
| 5.2.8       | SEASONAL AND WEEKLY FLUCTUATIONS 5-6                           | 11.3.4           | CAPACITY                                      | 11-4                                    |
| 5.2.9 (1)   | AVERAGE PERMITTED CAPACITY5-7                                  |                  | CALACIT I                                     |                                         |
| 5.2.9 (2)   | AVERAGE ACTUAL PAYLOAD 5-7                                     | A                | PRELIMINARY EVALUATION OF PROJECTS            |                                         |
| 5.2.9 (3)   | EMPTY VEHICLE RATIO 5-7                                        | Appendix 12      | FOR REHABILITATION                            |                                         |
| 5.2.9 (4)   | ENGINE CAPACITY5-7                                             |                  | FUR REPRADICITATION                           | page                                    |
| 5.2.9 (5)   | AGE OF VEHICLE 5-8                                             |                  | ANTE LOAD POLITICAL ENCY EACTORS FOR ELEVIRIE | P. P.                                   |
| 5.2.9 (6)   | NUMBER OF ASSISTANTS5-8                                        | 12.2.1           | AXLE LOAD EQUIVALENCY FACTORS FOR FLEXIBLE    | 12-1                                    |
| 5.2.9 (7)   | AVERAGE FREQUENCY OF TRIPS 5-8                                 |                  | PAVEMENT                                      | 12-2                                    |
| 5.2.9 (8)   | VEHICLE OWNERSHIP 5-9                                          | 12.2.2           | CCUMULATIVE NUMBR OF ESA                      | 12-2                                    |
| 5.2.9 (9)   | FUEL TYPE 5-9                                                  | 12.2.3           | CHART FOR ESTIMATING STRUCTURAL LAYER         | 10.4                                    |
| 5.2.9 (10)  | TRIP PURPOSE 5-10                                              |                  | COEFFICIENT                                   | 12-4                                    |
| 5,2,9 (11)  | COMMODITY FLOW 5-11                                            | 12.2.1           | VISUAL STRUCTURAL CONDITION VALUES (L)        | 12-0                                    |
| 5.3.1       | LINK CLASSIFICATION                                            | 12.2.5           | RESULT OF OVERLAY & RECONSTRUCTION DESIGN     | 12-7                                    |
| 5.3.2       | NUMBER OF REGISTERED VEHICLES BY TYPE                          | 12.2.6           | CONSTRUCTION QUANTITIES AND COSTS FOR         |                                         |
|             | O/D TABLES                                                     | ÷                | OVERLAY & RECONSTRUCTION                      | 12-18                                   |
| 5.4.1       | TRAFFIC DESIRE LINES                                           | 12.3.1           | BENEFITS OF REHABILITATION PROJECTS           | 12-22                                   |
| 5.4.2       | TRAFFIC DESIRE LINES                                           | 12.4.1           | ECONOMIC EVALUATION FOR REHABILITATION        |                                         |
|             |                                                                |                  | PROJECTS                                      | 12-24                                   |