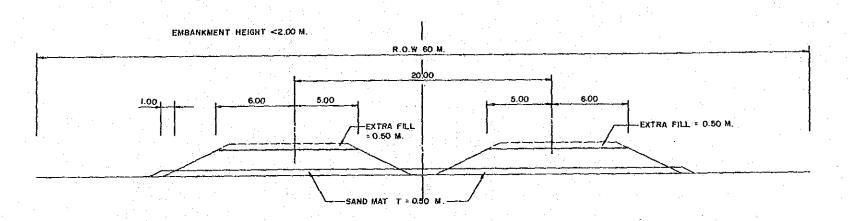

|              |             |              |                                     |                                               |                 | <u> </u>       |

### 3.2 Preliminary Design

## (1) Geometric Design Criteria

Design Standard :

Design Speed : 100 km/h

## Geometric Design Criteria

|                                                                                         | Design Speed (km/h)       |
|-----------------------------------------------------------------------------------------|---------------------------|
| Description                                                                             | 100 (120)                 |
| Minimum Radius & Curvature (m) Minimum Stopping Sight Distance (m) Maximum Gradient (%) | 360 710<br>160 210<br>6 5 |

PD





### (2) Pavement Design

| Design<br>CBR of<br>Subgrade | Cumulative No.<br>of ESA W18 x 10<br>(10 years) |                            | nickness of<br>ment Structure<br>(cm) |  |
|------------------------------|-------------------------------------------------|----------------------------|---------------------------------------|--|
| 4.23                         | 20,659                                          | Surface<br>Base<br>Subbase | 25                                    |  |



STA 0+774.552 TO STA 25+000

FIGURE TYPICAL PAVEMENT STRUCTURE FOR FLEXIBLE PAVEMENT ML-9.1
NEW CONSTRUCTION OF ASPHALT CONCRETE PAVEMENT

| Design<br>CBR of<br>Subgrade | Cumulative No. of ESA W18 x 10 (10 years) | Thickness of Pavement Structure (cm) |   |
|------------------------------|------------