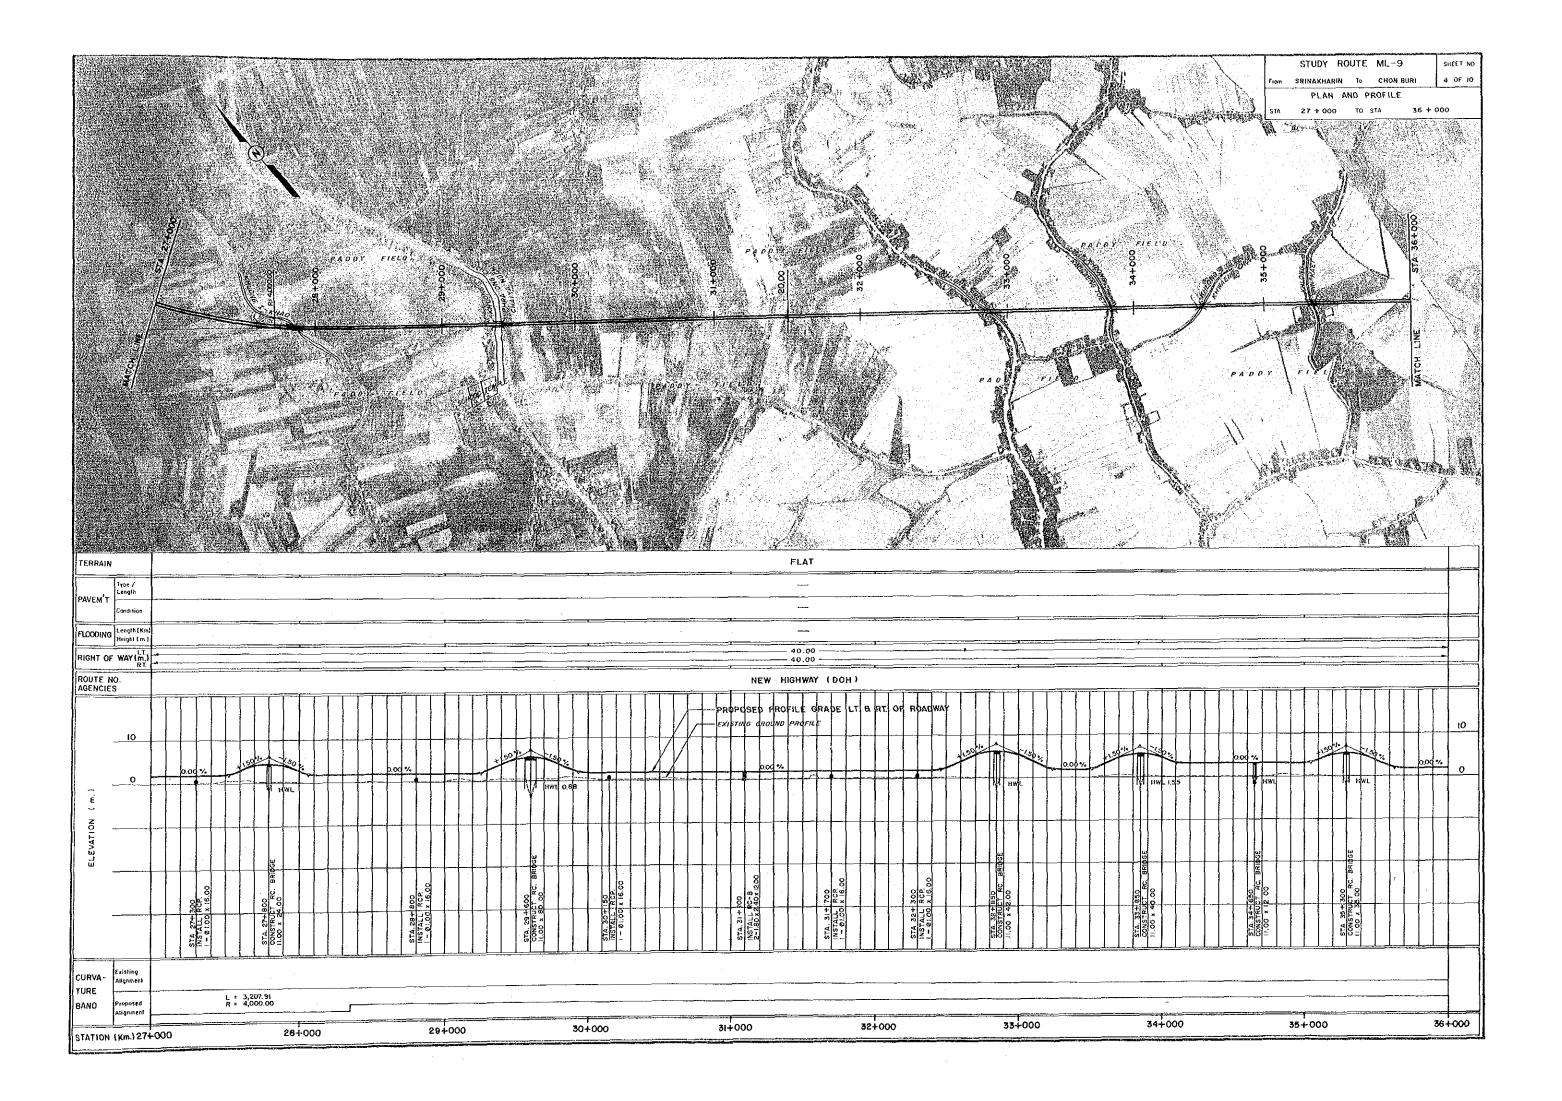

| RIGHT                                                                 |
| LT           | LEFT                                                                  |
| EXIST.       | EXISTING                                                              |
| EXTD.        | EXTEND                                                                |
|              |                                                                       |
| RC-P-n-Øaxl  | PIPE CULVERT, n (ROW), Ø a (DIAMETER, m), I (LENGTH, m)               |
| RC-B-n-axbxl | BOX CULVERT, n (NO. OF CELLS), axbx1 (CLEAR SPAN x DEPTH x LENGTH, m) |
| BR-T-axl-n   | TIMBER BRIDGE, axI (WIDTH x LENGTH, m), n (NO. OF SPANS)              |
| BR-RC-axi-n  | CONCRETE BRIDGE, axi (ROADWAY WIDTH x LENGTH, m) n(NO. OF SPANS)      |