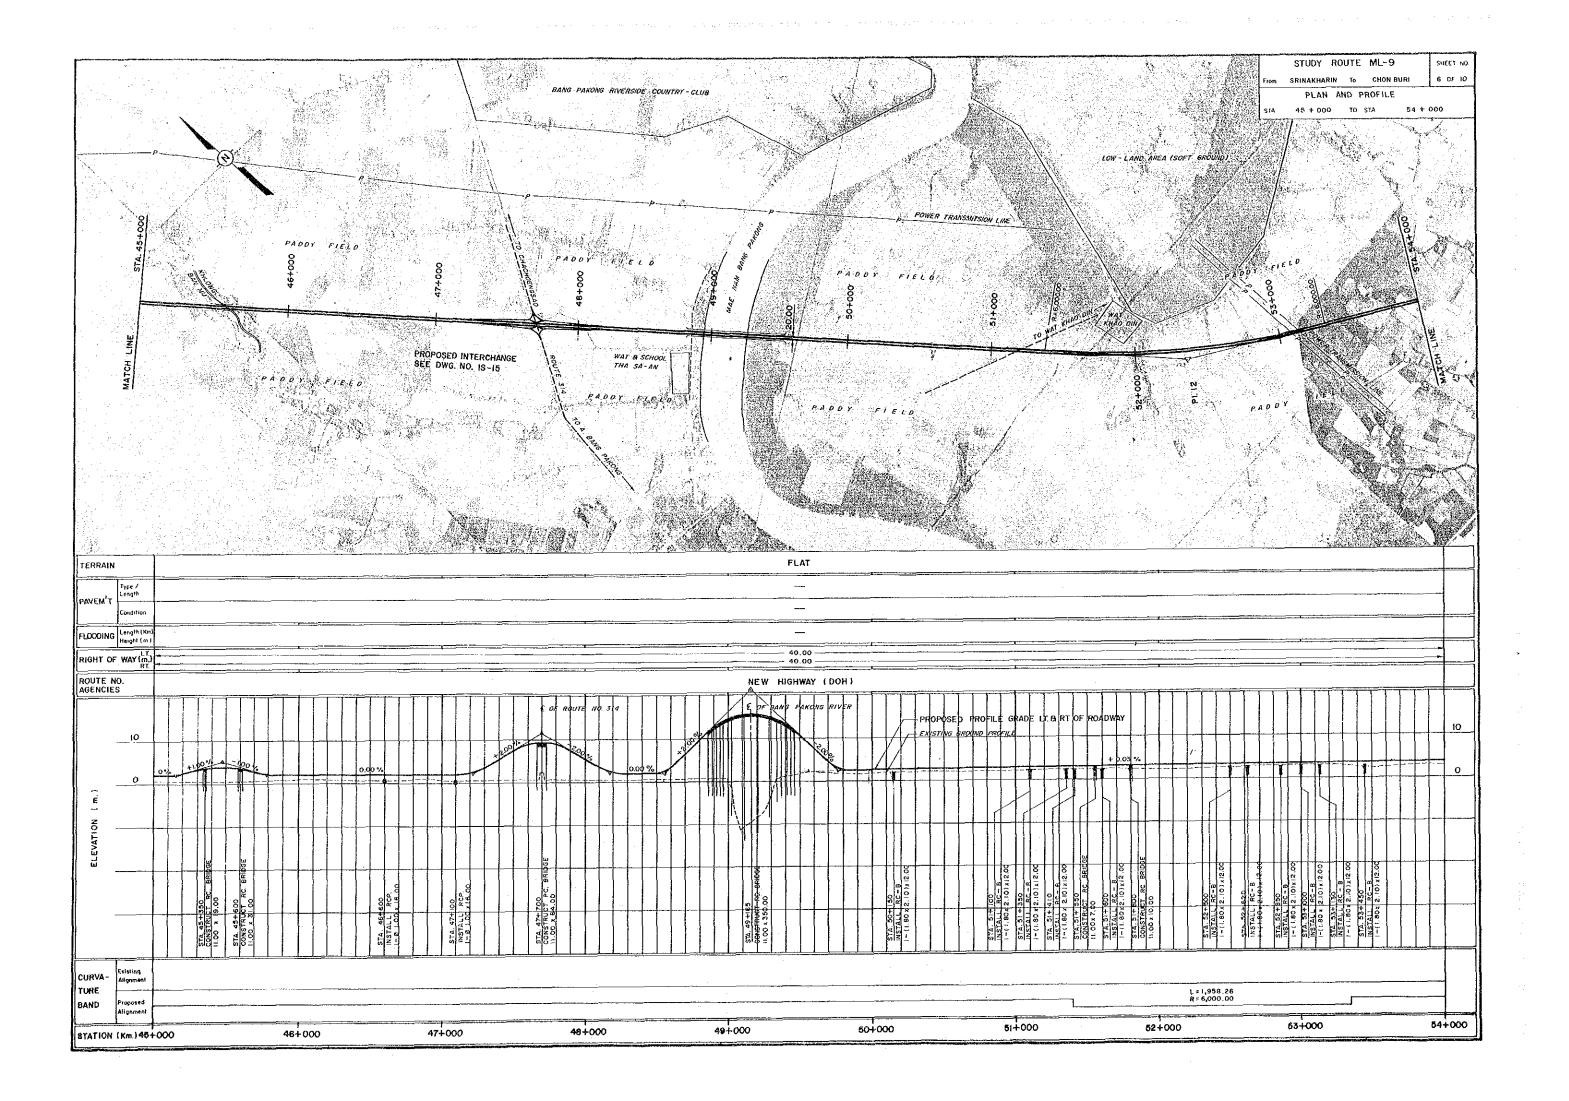

| RIGHT                                                                 |
| LT           | LEFT                                                                  |
| EXIST.       | EXISTING                                                              |
| EXTD.        | EXTEND                                                                |
|              |                                                                       |
| RC-P-n-Øaxl  | PIPE CULVERT, n (ROW), Ø a (DIAMETER, m), I (LENGTH, m)               |
| RC-B-n-axbxl | BOX CULVERT, n (NO. OF CELLS), axbx1 (CLEAR SPAN x DEPTH x LENGTH, m) |
| BR-T-axl-n   | TIMBER BRIDGE, axI (WIDTH x LENGTH, m), n (NO. OF SPANS)              |
| BR-RC-axi-n  | CONCRETE BRIDGE, axi (ROADWAY WIDTH x LENGTH, m) n(NO. OF SPANS)      |