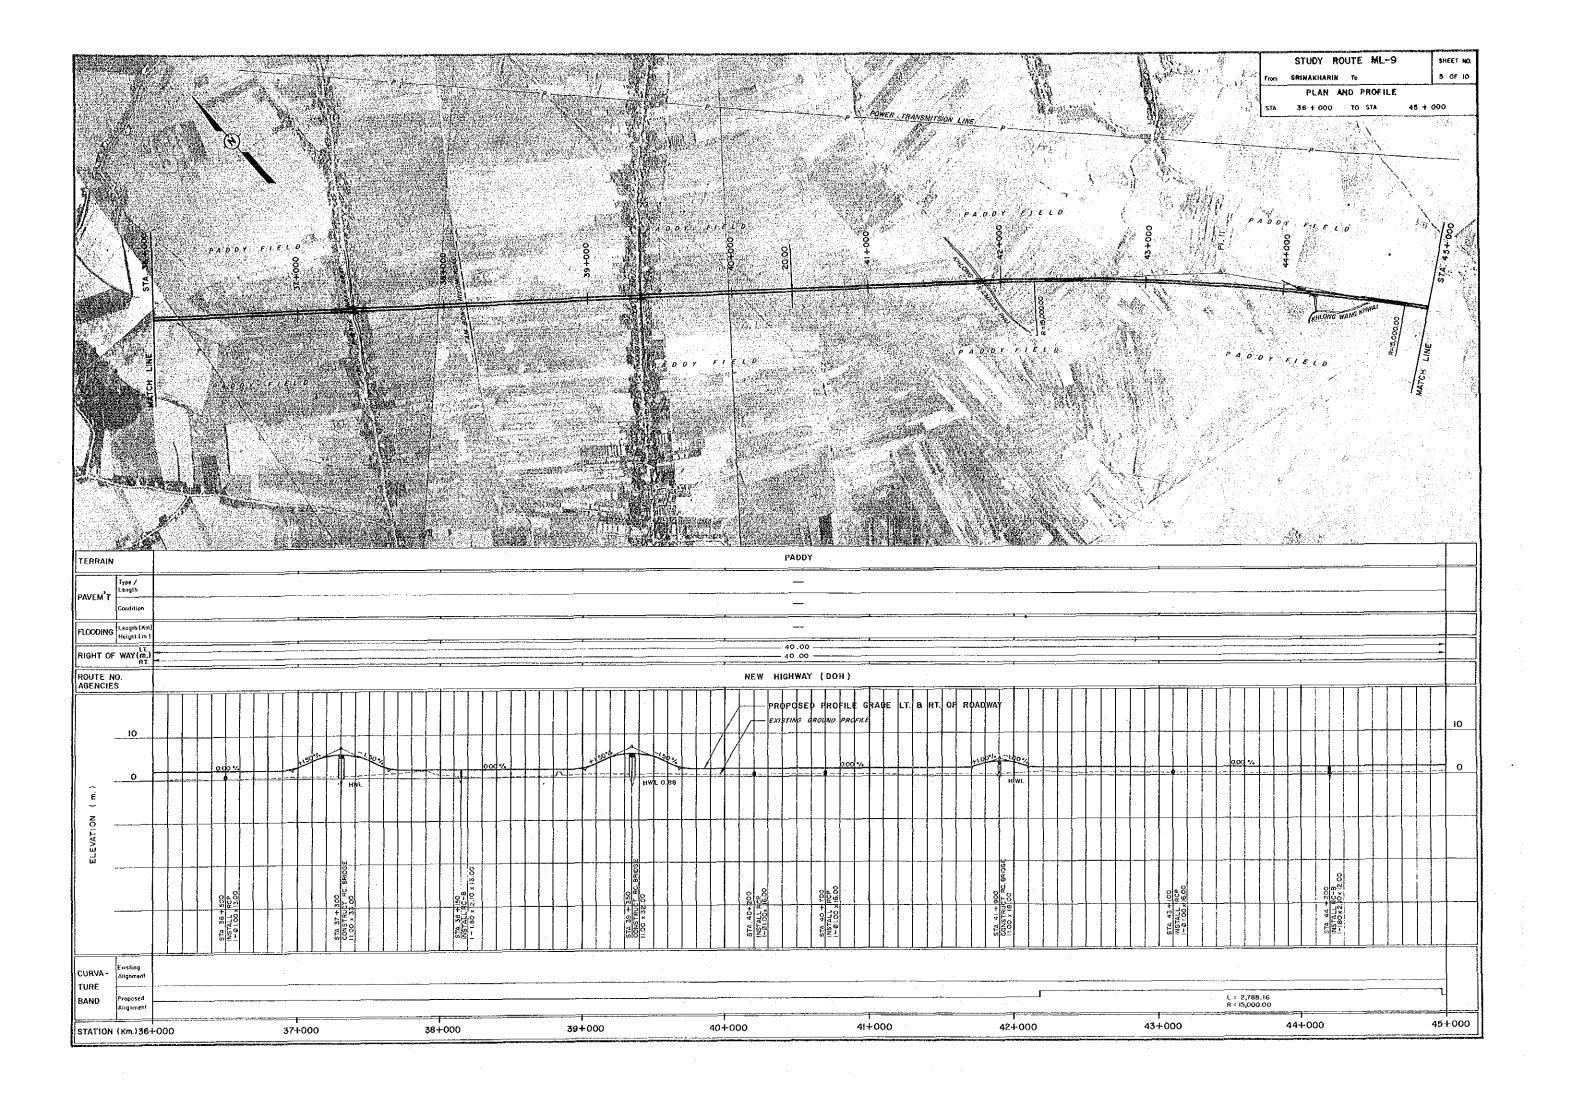

| RIGHT                                                                 |
| LT           | LEFT                                                                  |
| EXIST.       | EXISTING                                                              |
| EXTD.        | EXTEND                                                                |
|              |                                                                       |
| RC-P-n-Øaxl  | PIPE CULVERT, n (ROW), Ø a (DIAMETER, m), I (LENGTH, m)               |
| RC-B-n-axbxl | BOX CULVERT, n (NO. OF CELLS), axbx1 (CLEAR SPAN x DEPTH x LENGTH, m) |
| BR-T-axl-n   | TIMBER BRIDGE, axI (WIDTH x LENGTH, m), n (NO. OF SPANS)              |
| BR-RC-axi-n  | CONCRETE BRIDGE, axi (ROADWAY WIDTH x LENGTH, m) n(NO. OF SPANS)      |