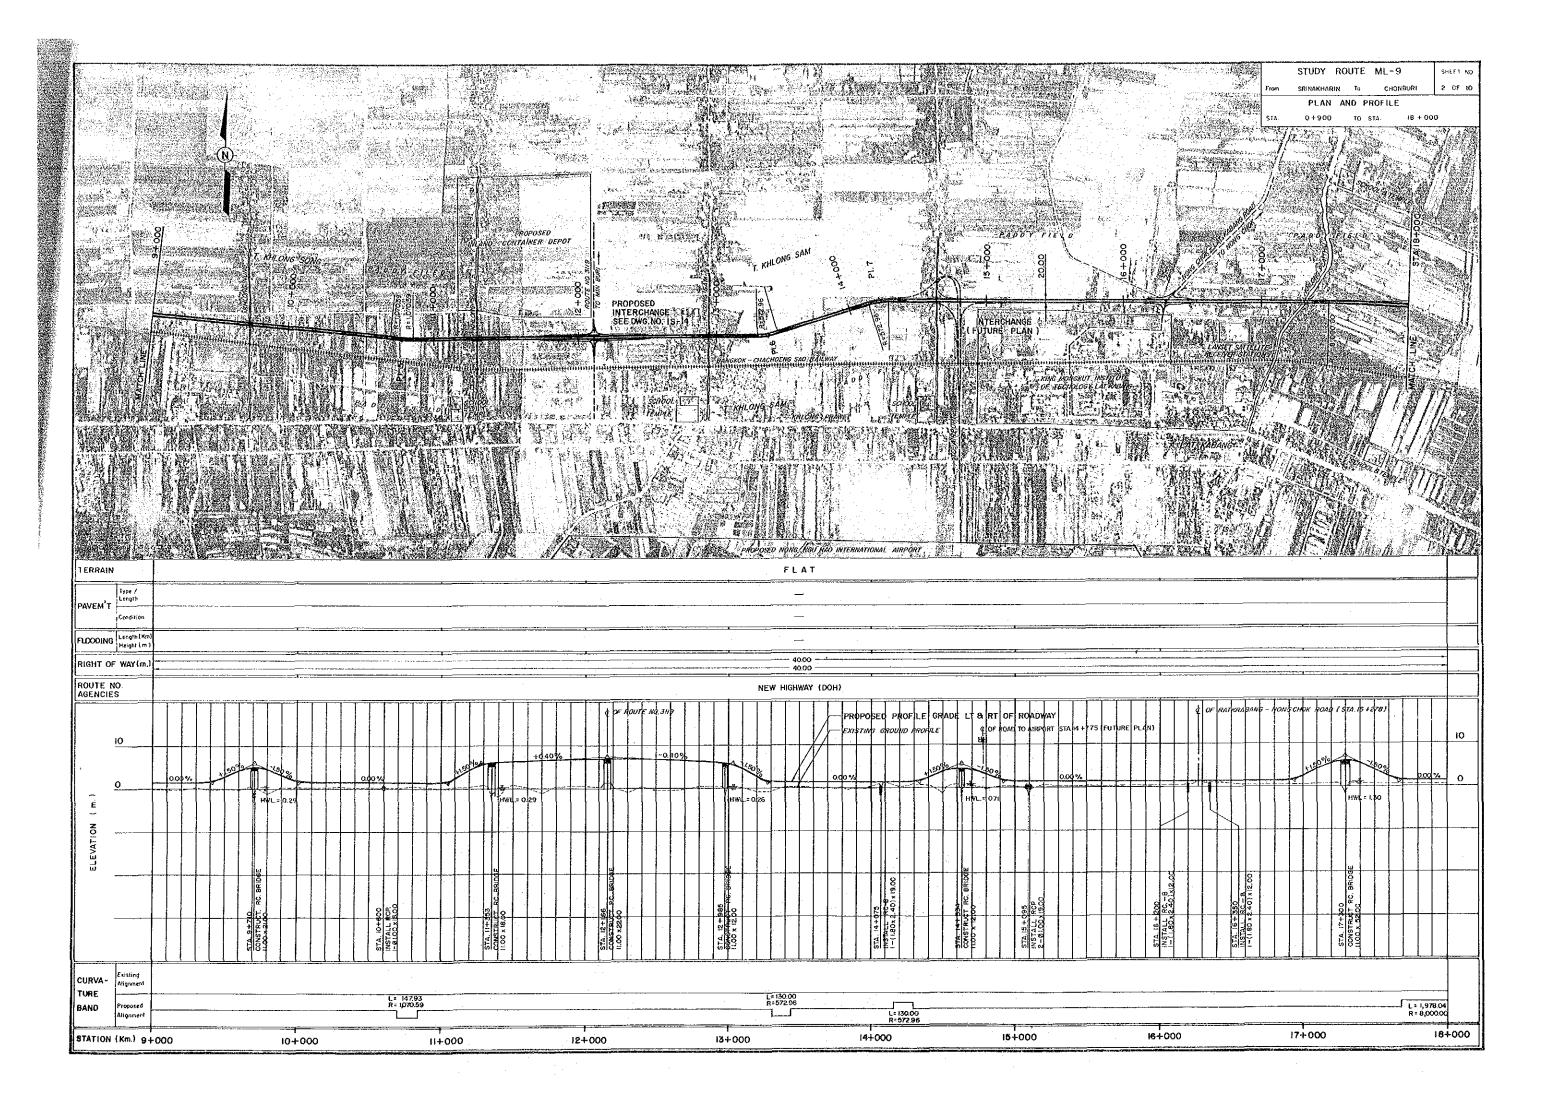

| RIGHT                                                                 |
| LT           | LEFT                                                                  |
| EXIST.       | EXISTING                                                              |
| EXTD.        | EXTEND                                                                |
|              |                                                                       |
| RC-P-n-Øaxl  | PIPE CULVERT, n (ROW), Ø a (DIAMETER, m), I (LENGTH, m)               |
| RC-B-n-axbxl | BOX CULVERT, n (NO. OF CELLS), axbx1 (CLEAR SPAN x DEPTH x LENGTH, m) |
| BR-T-axl-n   | TIMBER BRIDGE, axI (WIDTH x LENGTH, m), n (NO. OF SPANS)              |
| BR-RC-axi-n  | CONCRETE BRIDGE, axi (ROADWAY WIDTH x LENGTH, m) n(NO. OF SPANS)      |