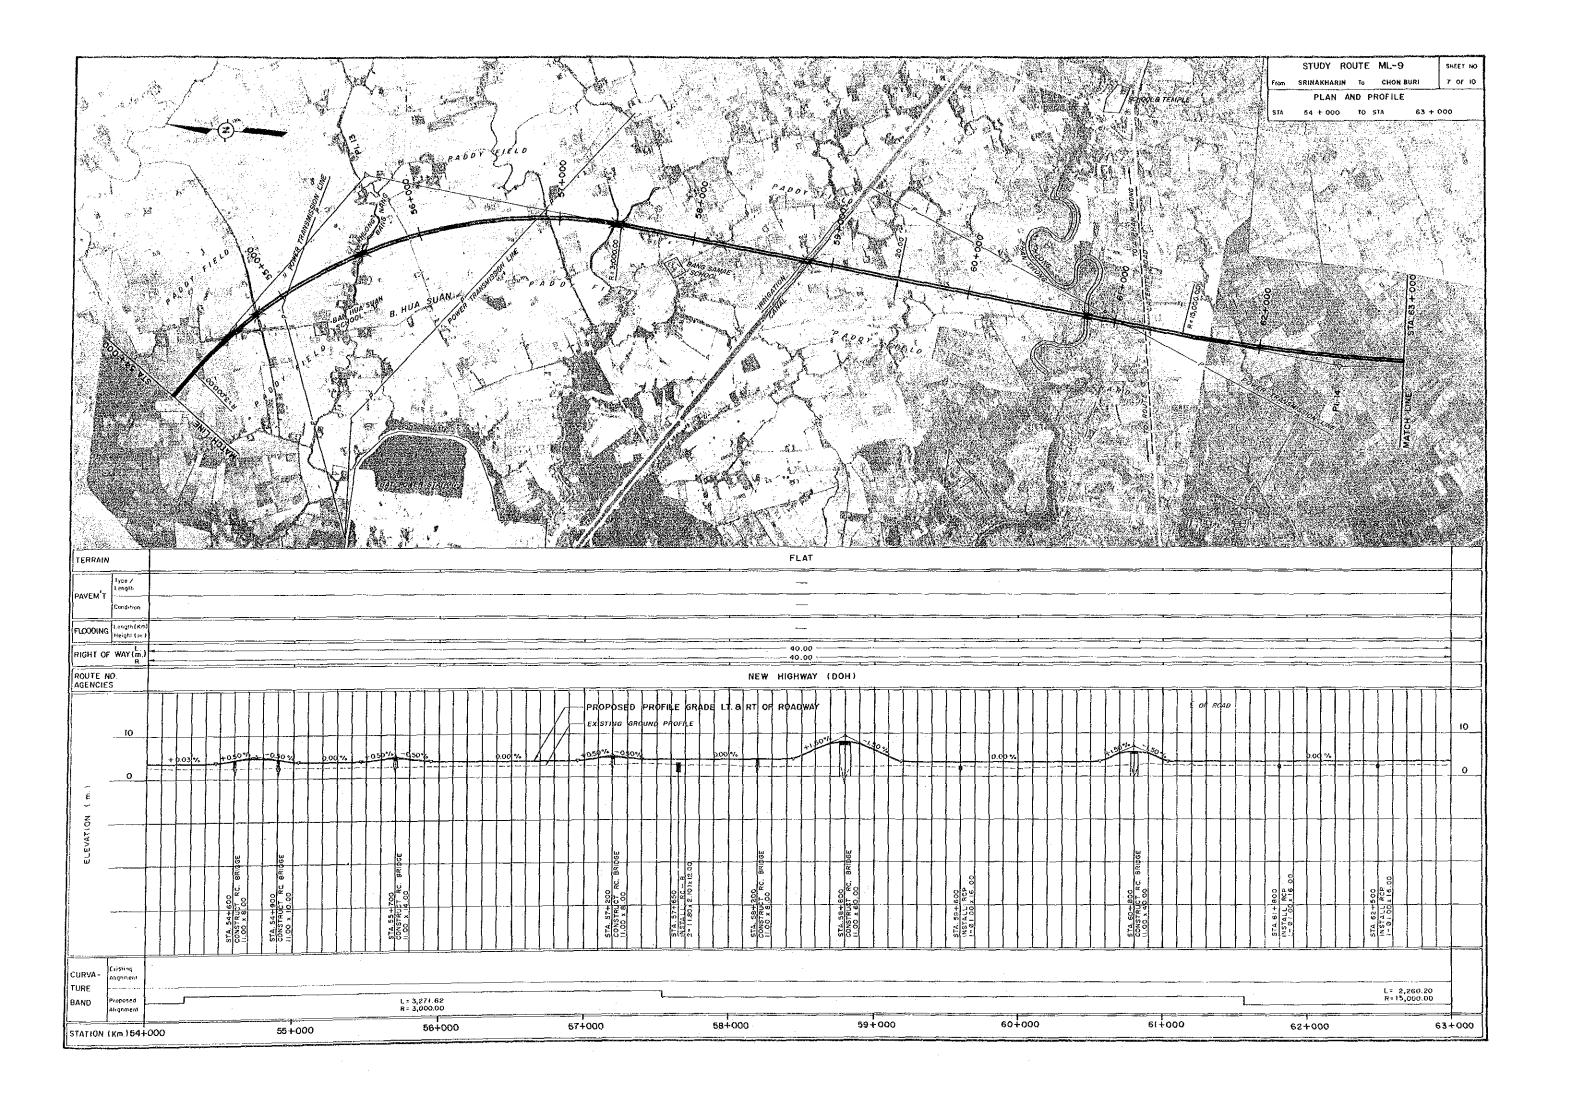

| RIGHT                                                                 |
| LT           | LEFT                                                                  |
| EXIST.       | EXISTING                                                              |
| EXTD.        | EXTEND                                                                |
|              |                                                                       |
| RC-P-n-Øaxl  | PIPE CULVERT, n (ROW), Ø a (DIAMETER, m), I (LENGTH, m)               |
| RC-B-n-axbxl | BOX CULVERT, n (NO. OF CELLS), axbx1 (CLEAR SPAN x DEPTH x LENGTH, m) |
| BR-T-axl-n   | TIMBER BRIDGE, axI (WIDTH x LENGTH, m), n (NO. OF SPANS)              |
| BR-RC-axi-n  | CONCRETE BRIDGE, axi (ROADWAY WIDTH x LENGTH, m) n(NO. OF SPANS)      |