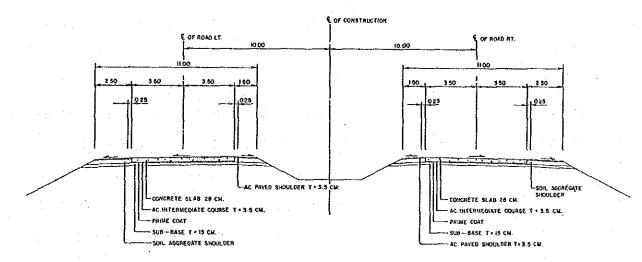

-----------------|--|
| 4.23                         | 20,659                                          | Surface<br>Base<br>Subbase | 25                                    |  |



STA 0+774.552 TO STA 25+000

FIGURE TYPICAL PAVEMENT STRUCTURE FOR FLEXIBLE PAVEMENT ML-9.1
NEW CONSTRUCTION OF ASPHALT CONCRETE PAVEMENT

| Design<br>CBR of<br>Subgrade | Cumulative No. of ESA W18 x 10 (10 years) | Thickness of Pavement Structure (cm) |   |
|------------------------------|-------------------------------------------|--------------------------------------|---|
| 4.23                         | 51,901                                    | Intermediate AC<br>Concrete Slab 3.5 | _ |
|                              |                                           | Subbase 15                           |   |



STA 66+950 TO 82+523,969

FIGURE TYPICAL PAVEMENT STRUCTURE FOR RIGID PAVEMENT ML-9.3
NEW CONSTRUCTION OF CONCRETE PAVEMENT

## (3) Culverts

| 1   | l<br>l   | SALOWANG GIT REDA                     | NE               | W CULVERT !      |
|-----|----------|---------------------------------------|------------------|------------------|
| NO. | CHAINAGE | EXISTING CULVERT                      |                  | RT ROADWAY       |
|     | <br>     |                                       |                  |                  |
| 1   | 7+504    | <del>-</del>                          | 1-Dia 1.00x16.00 | 1-Dia 1.00x16.00 |
| 2   | 7+655    | <u></u>                               | 1-Dia 1.00x16.00 | 1-Dia 1.00x16.00 |
| 3   | 7+714    |                                       | 1-Dia 1.00x16.0