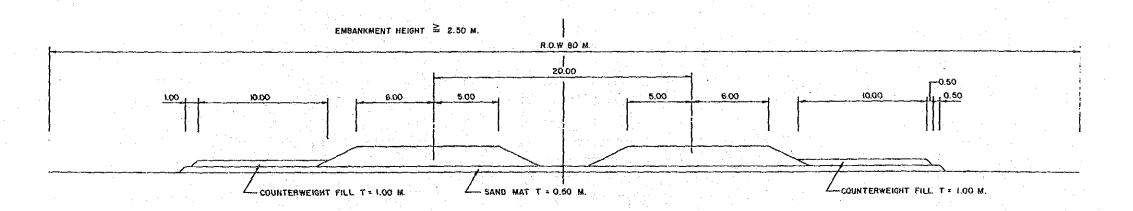

|              |             |              |                                     |                                               |                 | <u> </u>       |

### 3.2 Preliminary Design

## (1) Geometric Design Criteria

Design Standard :

Design Speed : 100 km/h

## Geometric Design Criteria

|                                                                                         | Design Speed (km/h)       |
|-----------------------------------------------------------------------------------------|---------------------------|
| Description                                                                             | 100 (120)                 |
| Minimum Radius & Curvature (m) Minimum Stopping Sight Distance (m) Maximum Gradient (%) | 360 710<br>160 210<br>6 5 |

PD





### (2) Pavement Design

| Design<br>CBR of<br>Subgrade | Cumulative No.<br>of ESA W18 x 10<br>(10 years) |                            | nickness of<br>ment Structure<br>(cm) |  |
|------------------------------|-------------------------------------------------|----------------------------|---------------------------------------|--|
| 4.23                         | 20,659                                          | Surface<br>Base<br>Subbase | 25                                    |  |



STA 0+774.552 TO STA 25+000

FIGURE TYPICAL PAVEMENT STRUCTURE FOR FLEXIBLE PAVEMENT ML-9.1
NEW CONSTRUCTION OF ASPHALT CONCRETE PAVEMENT

| Design<br>CBR of<br>Subgrade | Cumulative No. of ESA W18 x 10 (10 years) | Thickness of Pavement Structure (cm) |   |
|------------------------------|--------------