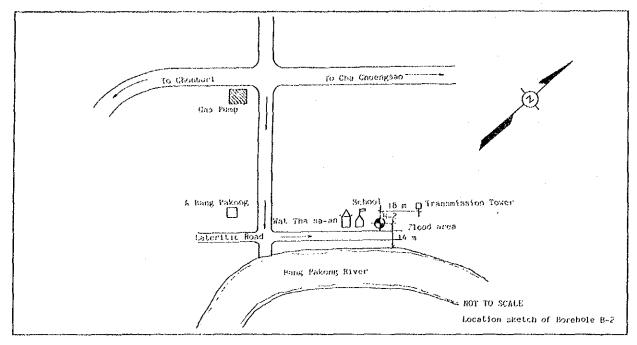

| •                      | ,              | •               |                                                  | -        |                  |                |                 |                |               |

#### BOREHOLE LOCATION



SUMMARY OF TEST RESULTS

|               | l           | 1.2     | 1    |          |         | ( T         | (         |          |            |            |         |              |             |           |          |                |            | 1                         |
|---------------|-------------|---------|------|----------|---------|-------------|-----------|----------|------------|------------|---------|--------------|-------------|-----------|----------|----------------|------------|---------------------------|
| 1.            | , bersel    | 18      | AT   | TERMERG  | LIMIT   | ğ           |           | SIEV     | E ሂዛሃ      | l.YSIS     |         | Ž<br>Ž       | UHD         | RADIEDS   | HEAR ST  | RENGTH         |            | 2                         |
| 2. 3. mar. 2