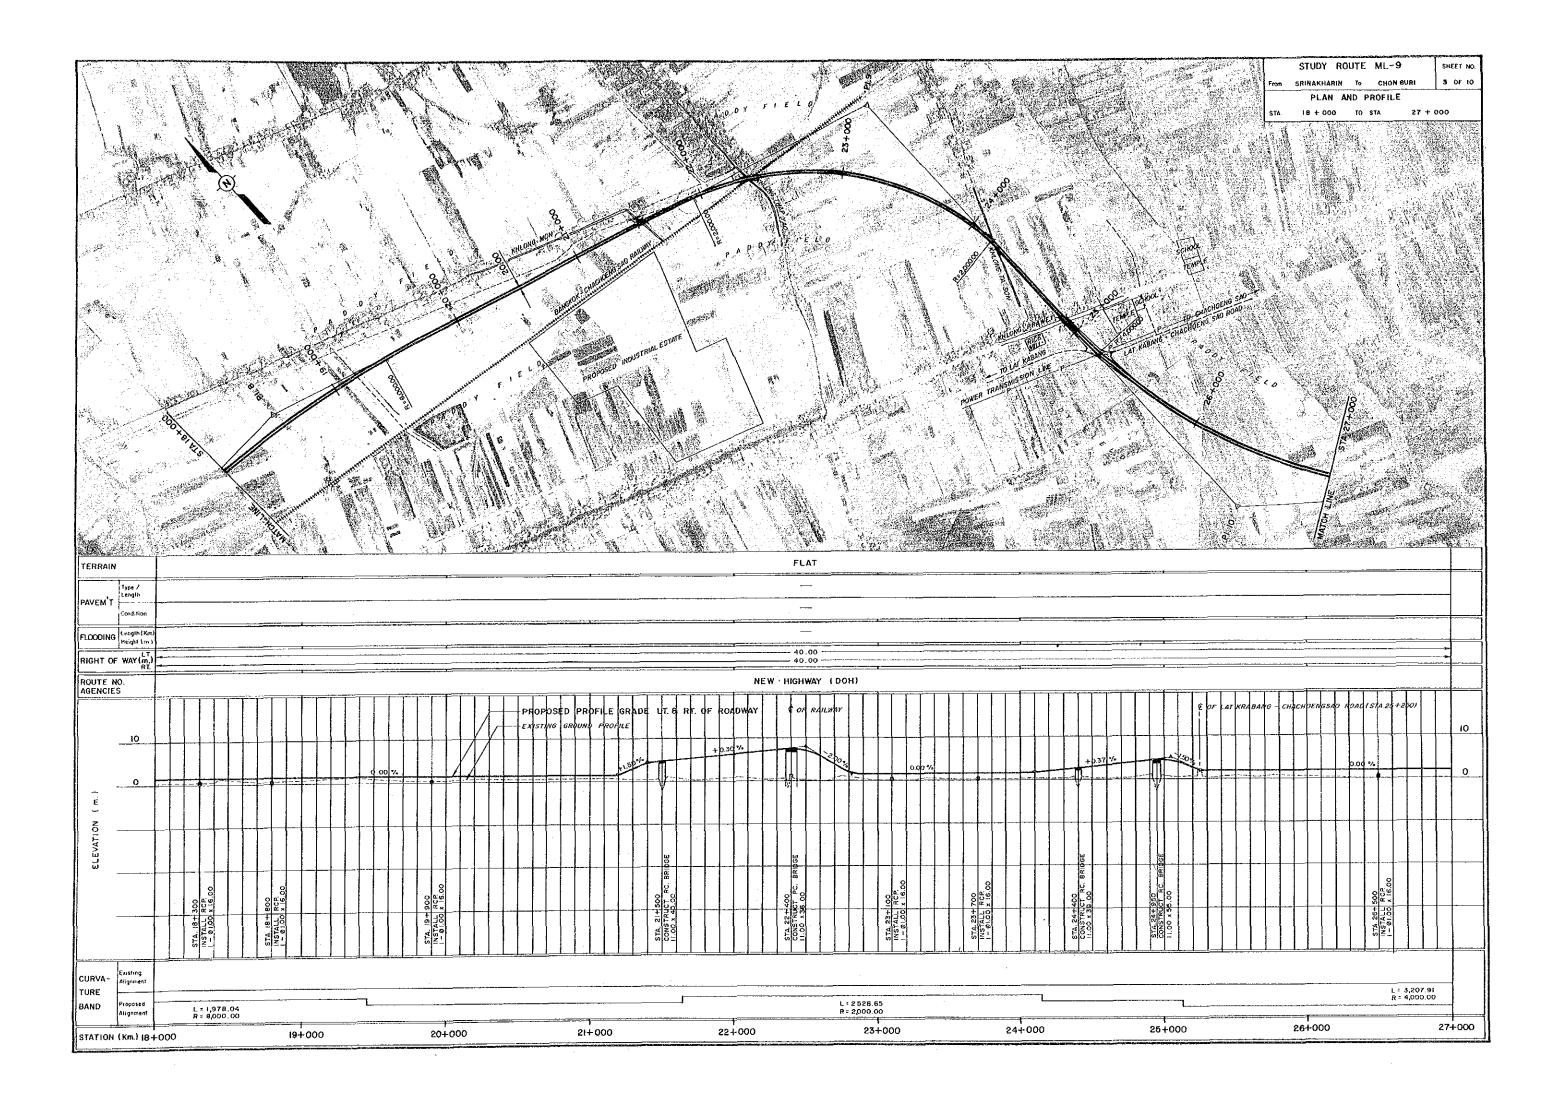

| RIGHT                                                                 |
| LT           | LEFT                                                                  |
| EXIST.       | EXISTING                                                              |
| EXTD.        | EXTEND                                                                |
|              |                                                                       |
| RC-P-n-Øaxl  | PIPE CULVERT, n (ROW), Ø a (DIAMETER, m), I (LENGTH, m)               |
| RC-B-n-axbxl | BOX CULVERT, n (NO. OF CELLS), axbx1 (CLEAR SPAN x DEPTH x LENGTH, m) |
| BR-T-axl-n   | TIMBER BRIDGE, axI (WIDTH x LENGTH, m), n (NO. OF SPANS)              |
| BR-RC-axi-n  | CONCRETE BRIDGE, axi (ROADWAY WIDTH x LENGTH, m) n(NO. OF SPANS)      |