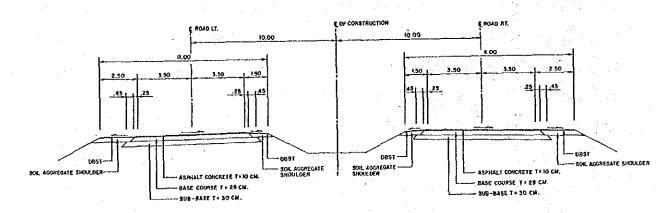

------------------------------|---------------------------|
| Description                                                                             | 100 (120)                 |
| Minimum Radius & Curvature (m) Minimum Stopping Sight Distance (m) Maximum Gradient (%) | 360 710<br>160 210<br>6 5 |

PD





### (2) Pavement Design

| Design<br>CBR of<br>Subgrade | Cumulative No.<br>of ESA W18 x 10<br>(10 years) |                            | nickness of<br>ment Structure<br>(cm) |  |
|------------------------------|-------------------------------------------------|----------------------------|---------------------------------------|--|
| 4.23                         | 20,659                                          | Surface<br>Base<br>Subbase | 25                                    |  |



STA 0+774.552 TO STA 25+000

FIGURE TYPICAL PAVEMENT STRUCTURE FOR FLEXIBLE PAVEMENT ML-9.1
NEW CONSTRUCTION OF ASPHALT CONCRETE PAVEMENT

| Design<br>CBR of<br>Subgrade | Cumulative No. of ESA W18 x 10 (10 years) | Thickness of Pavement Structure (cm) |   |
|------------------------------|-------------------------------------------|--------------------------------------|---|
| 4.23                         | 51,901                                    | Intermediate AC<br>Concrete Slab 3.5 | _ |
|                              |                                           | Subbase 15                           |   |



STA 66+950 TO 82+523,969

FIGURE TYPICAL PAVEMENT STRUCTURE FOR RIGID PAVEMENT ML-9.3
NEW CONSTRUCTION OF CONCRETE PAVEMENT

## (3) Culverts

| 1   | l<br>l   | SALOWANG GIT RE