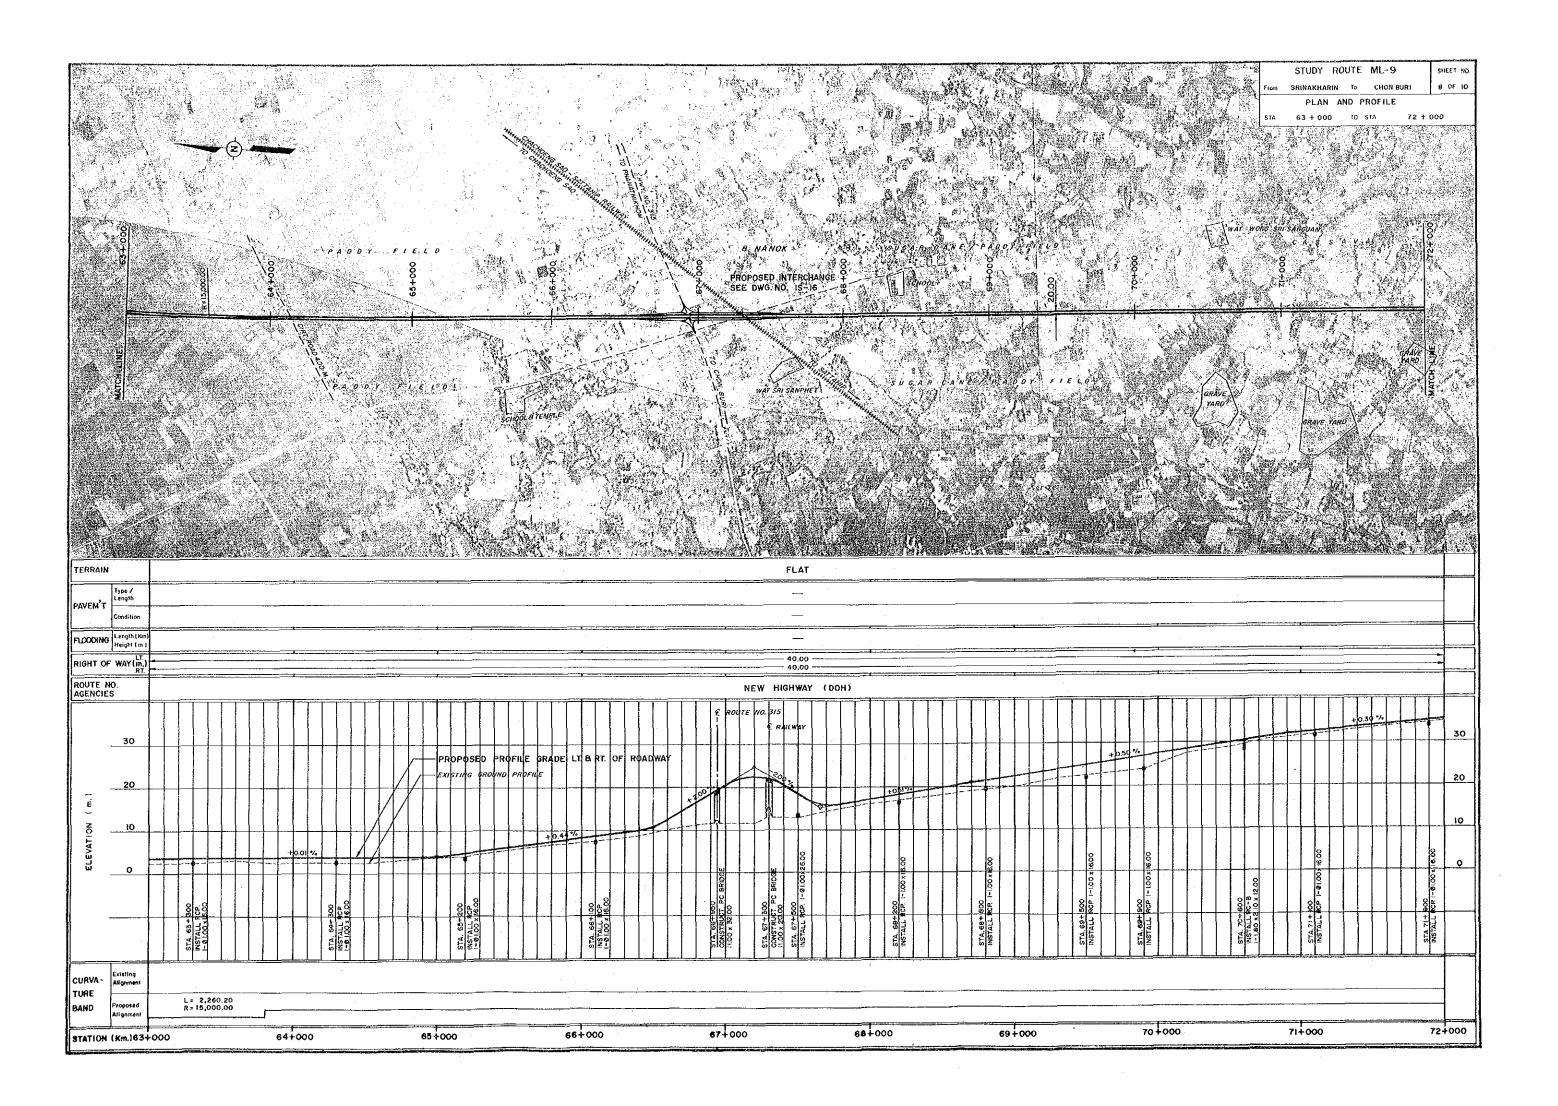

RIGHT                                                                 |
| LT           | LEFT                                                                  |
| EXIST.       | EXISTING                                                              |
| EXTD.        | EXTEND                                                                |
|              |                                                                       |
| RC-P-n-Øaxl  | PIPE CULVERT, n (ROW), Ø a (DIAMETER, m), I (LENGTH, m)               |
| RC-B-n-axbxl | BOX CULVERT, n (NO. OF CELLS), axbx1 (CLEAR SPAN x DEPTH x LENGTH, m) |
| BR-T-axl-n   | TIMBER BRIDGE, axI (WIDTH x LENGTH, m), n (NO. OF SPANS)              |
| BR-RC-axi-n  | CONCRETE BRIDGE, axi (ROADWAY WIDTH x LENGTH, m) n(NO. OF SPANS)      |