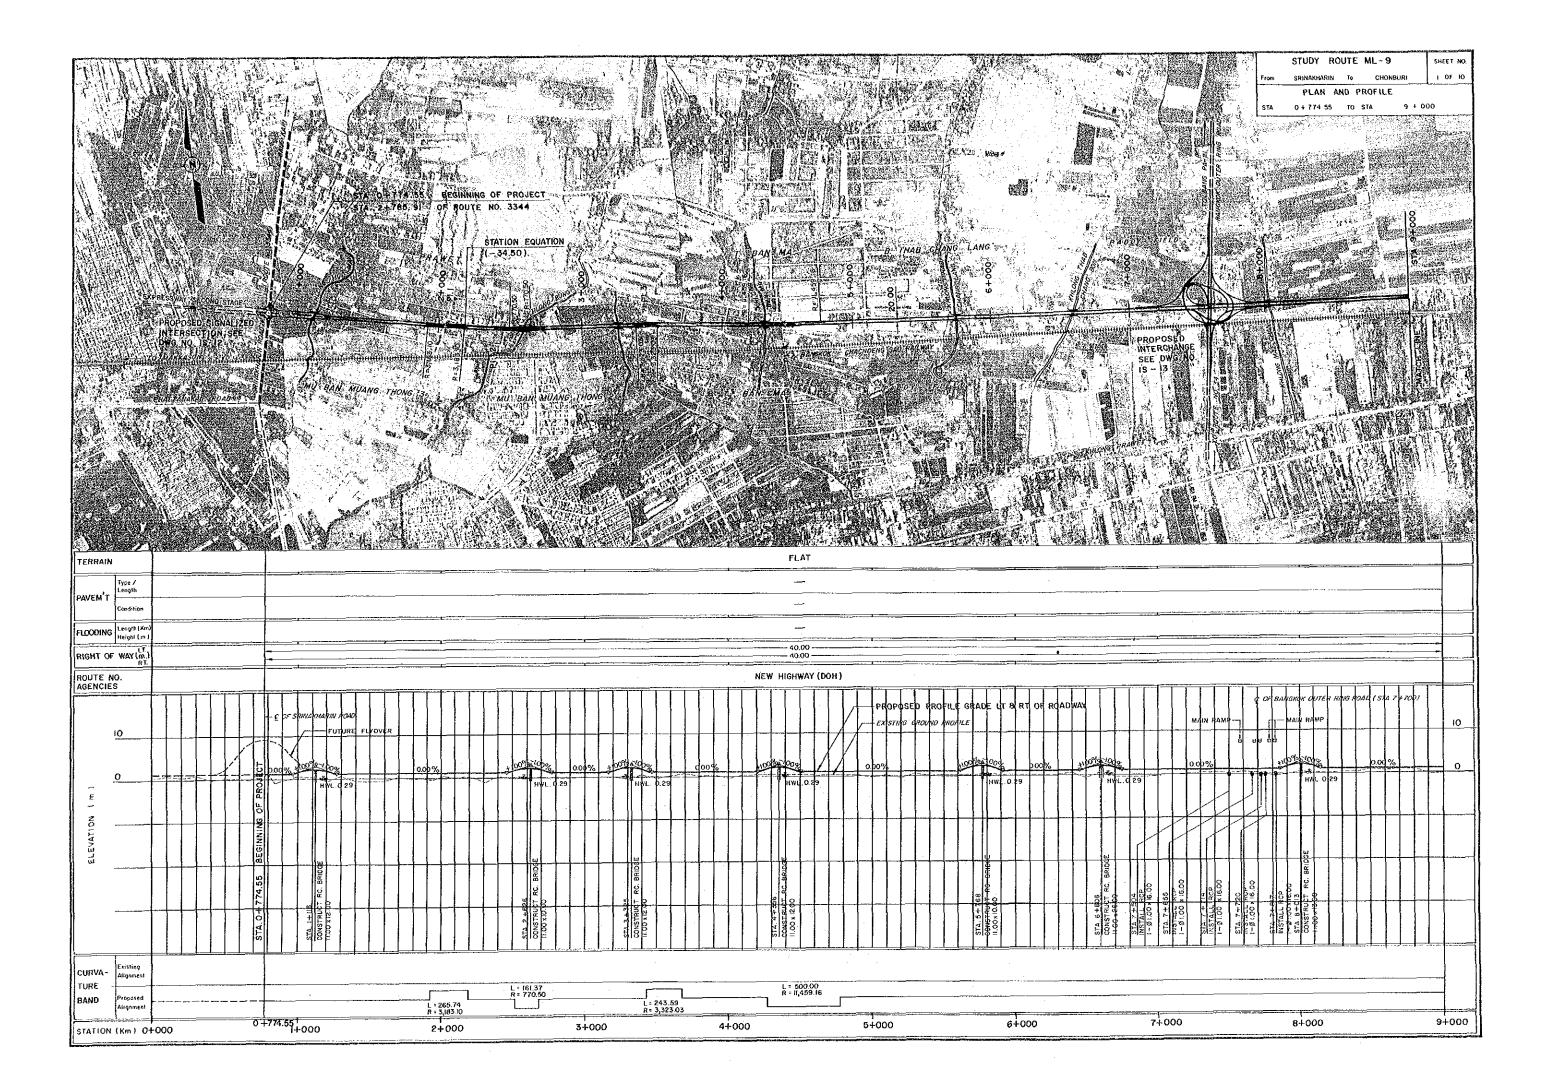

RT           | RIGHT                                                                 |
| LT           | LEFT                                                                  |
| EXIST.       | EXISTING                                                              |
| EXTD.        | EXTEND                                                                |
|              |                                                                       |
| RC-P-n-Øaxl  | PIPE CULVERT, n (ROW), Ø a (DIAMETER, m), I (LENGTH, m)               |
| RC-B-n-axbxl | BOX CULVERT, n (NO. OF CELLS), axbx1 (CLEAR SPAN x DEPTH x LENGTH, m) |
| BR-T-axl-n   | TIMBER BRIDGE, axI (WIDTH x LENGTH, m), n (NO. OF SPANS)              |
| BR-RC-axi-n  | CONCRETE BRIDGE, axi (ROADWAY WIDTH x LENGTH, m) n(NO. OF SPANS)      |