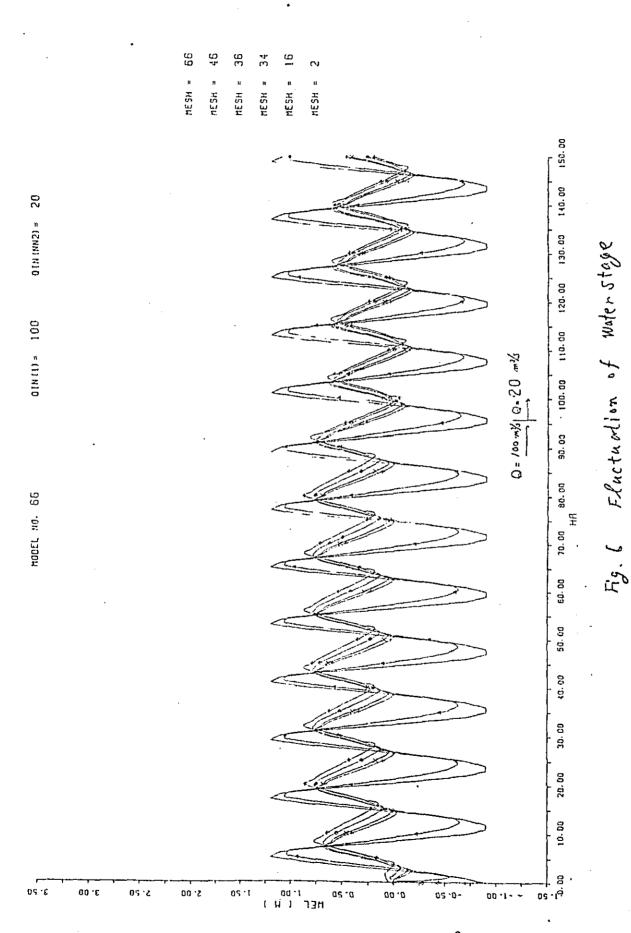

| 163-000             | 123.600             |         |
| 1                                  | 205-000 | 148.000                         | 132.000             | 54.000              |         |
|                                    | 260.610 | 182-010                         | 132,610             | 369.75              |         |
|                                    | 192,000 | 182.000 131.000                 | 1 (44 # (46 ft )    | 160.75              |         |
|                                    |         | 10.00                           | 300-707             | 7.50.75             |         |
|                                    | 169-191 | 1.0                             | 3057501             |                     |         |



Fig. 5 Logngi tudonal Water Stage Profile



#### EXAMPLE NO.2:

Compuet the logidumal profile and fluctuation of the channel when the reverse flow is privented at section of mesh no.35 between mesh no.34 and mesh no.36. The conditions are the same as the example 1.

Diagram of channel is as shown in Fig.7.

#### RESULT

Longitudinal profile of Water stage are ploted as shown in Fig.8. Water stage fluctuations at meshes no. 16, 34, 36, 46, 66. are ploted as shown in Fig.9



toted niver length





Waterlevel of result by computer calculation (spring Tiple)

|             |         | Ţ                | •                           |
|-------------|---------|------------------|-----------------------------|
| Day & Hours | 1       | SG SAMAGAGAH     | Remark.                     |
|             | (40.16) | (40.22)          |