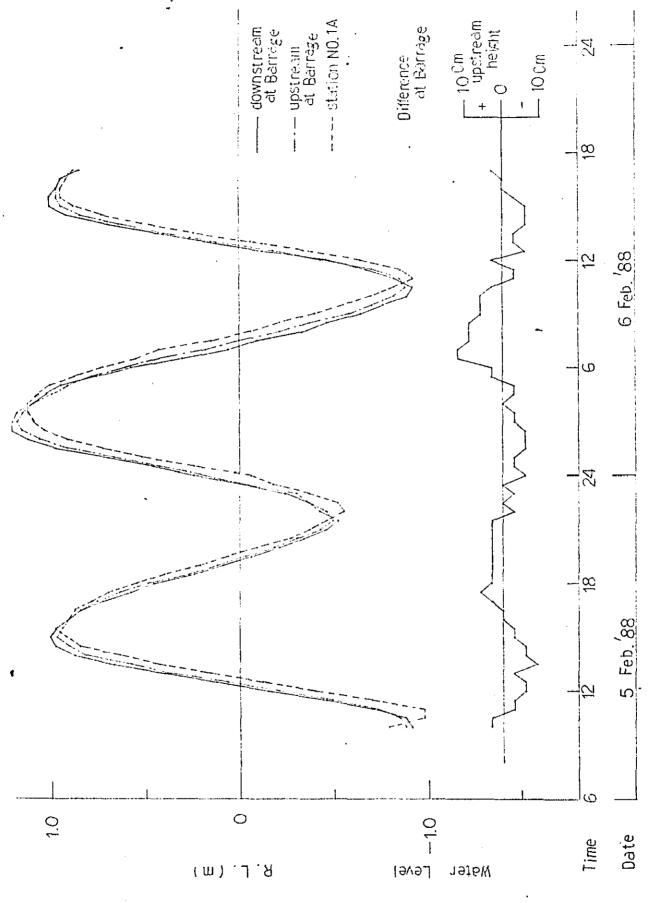

### v) Water level of Sg. Perai (Study Team)

Station: 1A, 3, 3A

5/2/88 -- 6/2/88

# I HYDROLOGICAL DATA

OBSERVATION OF WATERLEVEL

Relation of Water Level between Barrage and st. NO.1A

APPROACH TO RUNOFF DISCHARGE BY RAINFALL