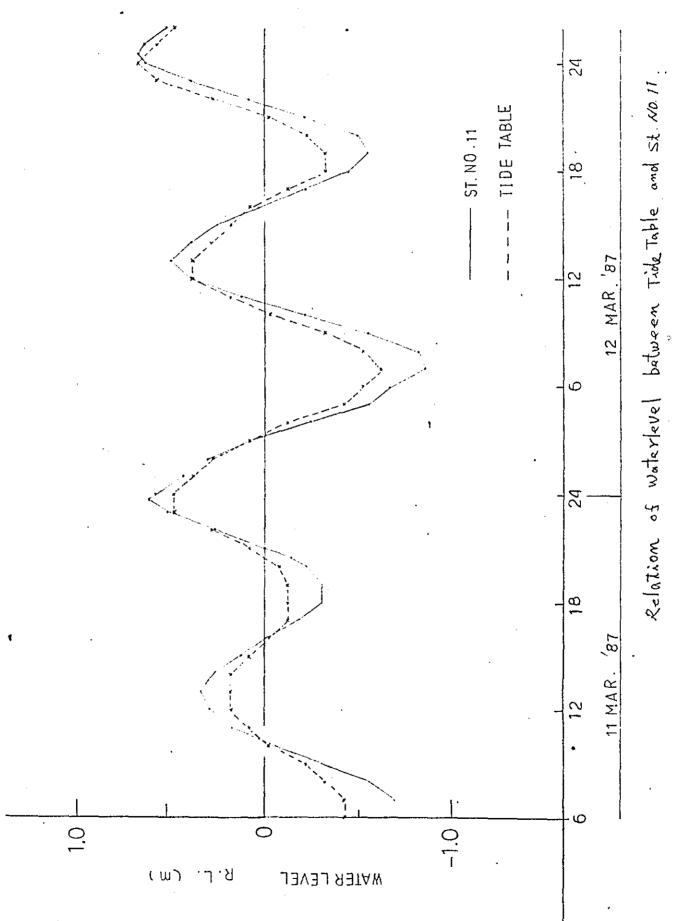

### 1. Tide Table

1984 Penang

1986 Penang

1987 Penang

1988 Penang

### i) Water level of Sg. Perai

Station No. 1A, 4, 5, 8 and 11.

11/3/1987 -- 20/3/87