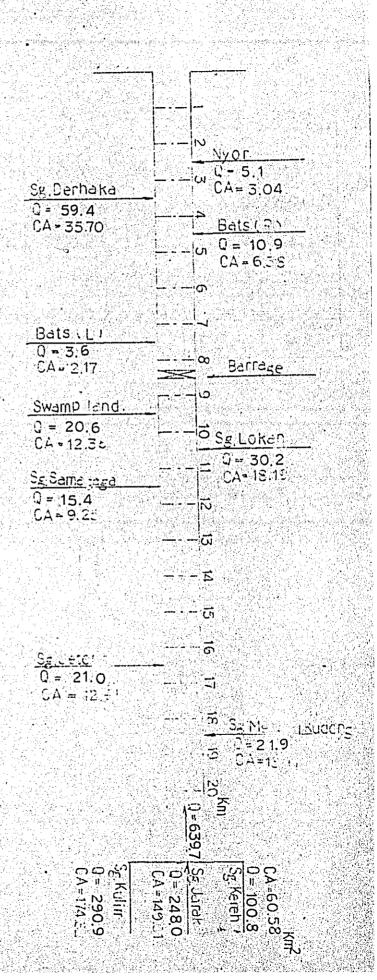

### Condition

- a) Catchment area : A = 437.63 km<sup>2</sup> (Remark : Catchment area of Perai Barrage)
- b) Coefficient of Kadoya : C = 300 (Remark : Natural mountain 250 -- 300)
- c) Runoff percentage : F = 0.50
- d) Coefficient of Mononobe: n = 0.55
- e) Probable Rainfall of tha day :

$$T = 1/10 Y : R_{24} = 152.4 (mm)$$

 $T = 1/40 Y : R_{24} = 179.4 (mm)$ 

## Result

| · •                             | T = 1/10 | T = 1/40 |
|---------------------------------|----------|----------|
| Time of arrival of flood (min)  | 656      | 611      |
| Mean rainfall intensity (mm/hr) | 4.89     | 5.99     |
| Peak discharge (m3/sec)         | 594.8    | 728.0    |
| Specific discharge (m3/sec/km2) | 1.359    | 1.664    |

## APPROACH TO RUNOFF DISCHARGE BY RAINFALL

T=1/40 Y

q=1.664 m3/sec/Km2

Tab.

Return Period Of Rainfall

|                             | 1 2   | <u>1</u><br>5 | 10    | <u>1</u><br>40  | <u>1</u><br>100  | <u>1</u><br>200    | Rem.      |
|-----------------------------|-------|---------------|-------|-----------------|------------------|--------------------|-----------|
| MARAKOFF<br>ESTATA          | 108.3 | /53. /        | 183.6 | 243.3           | 283.5            | <i>3</i> /₹.ঔ      | SA KERAH  |
| SG. FLIM<br>HEADWORKS       | 119.1 | 138.4         | 149.0 | 165.7           | 175.0            | /3/.5 <sub>_</sub> | 59 KUL171 |
| BUKIT MERAH<br>PAPI STATION | 102.7 | 131.4         | /s/.5 | 191.8           | 219.5            | 241.2              |           |
| METEOLOGICAL<br>St. B'WORTH | 126.3 | K0.5          | 180.6 | 214.8           | _23 <u>-5.</u> / | 249.7              |           |
| BULIT EFRAPIT<br>RESERVOIR  | 92./  | 115.₹         | 130.8 | 160.1           | 179.3            | 194.0              |           |
| BUKIT MERTAJAM<br>ESTATE    | 101.5 | 1226          | 135.4 | <i>√</i> \$7.8_ | 171.3            | 181.2              | S9 JARAK  |