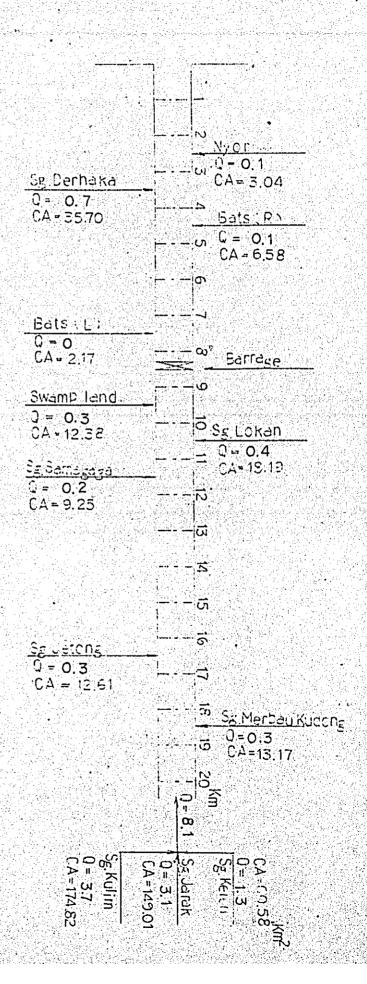

## 4. Map

- i) Place of Rainfall station & water level station.
- ii) Rancangan Pengairan Sg. Kulim Kawasan K2.
- 5. River Gauging Records for Sg. Kulim at Ara Kuda

20/4/87 - 14/12/87 N = 35 Times

11/1/88 -- 22/2/88 N = 3 Times

## 6. Meteorological Data

At Penang 1/5/84 -- 31/5/84