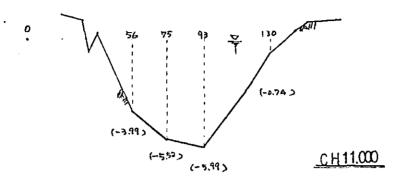

| 3.14       | BPSP/S/SG.P/M<br>C H 4.300 |
| 2 2            | 22,000   | 9 1                | 4 2                           | 2.17       | C H 5,300                  |
| 2 3            | 23,000   | 110                | 4 8                           | 2.2 9      | CH 6,300                   |
| 24             | 24,000   | 6 9                | 3 6                           | 1.92       | C H 7,300                  |
|                | ·<br>·   | ·                  |                               |            |                            |
|                |          |                    |                               |            |                            |

NOTE: Water surface width and cross section area are shown at the water level of RL±0.

## SG. PRAI CROSS SECTION











CH 20.000

SCLE L= 1:2000 D= 1:200 NOTE 1. Water surface show RL-0.0 .

2. Depth sounding was useing rope.

2.others DATA OF SURVEY

TITLE NAME OF COLLECED FIGURES

NÜ

PROJEK FEYERANGUNAN FERTANIAN BERSEPADU BALIK FULAU — SEEGRANG FERAJ

① \*SUNGAI FERAI
LAYOUT FLANS
LONGITUDINAL SECTIONS
CROSS SECTIONS
12.1986 - 5,1987 & 3,1988

EFSP/S/SG/M1,M2,M3 JER/FG/7

(2) \*\*RANCANGAN FENCEGAHAN BANJIR MAK MANDIN BAGAN SERAI FELAN ALIGNMENT JP/85/FG/115
LKLRAN(DIMENSION) BUND
SITE SURVEY

# III A DATA OF GATE

THE HISTORY OF PEAT BARRAGE

| The second second second second second second second second second second second second second second second second second second second second second second second second second second second second second second second second second second second second s