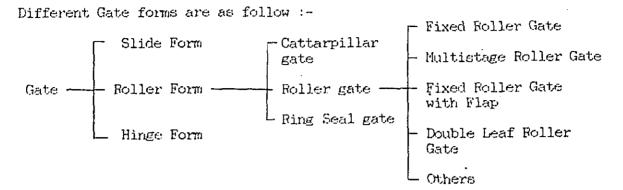

| STEEL                              | STEEL                                   |
| HISTORY               | REPAIR gate NO. <br>(9.1984)            | REPAIR ALL gates<br>(:\$\$1)       | NO REPAIR                               |
| CONDITION             | IN RUST                                 | NO RUST                            | NO RUST                                 |
|                       |                                         |                                    | ·                                       |

IMPRESSION

• There are salinity defferences between sites of 3 gates.

We can not see any barmacles at KERIAN and KEDAH BARRAGE.

(It seems that the fact depends on the salinity.)

#### For in ther understanding :

#### 1. Description of Double Leaf Gate



#### 2. Gate Hoist



#### Advantages of 1 drum 1 motor :-

- \* no need operation bridge
- I the ability is stable
- \* it is very economical
- ino engagement with wire rupe arrangement

#### Disadvantages

\* need to be careful for wire rope under water

#### 3. The setting condition of the gate

Usually the gate is under more strigent condition than other type of steel structure. This is because they are always subject to sunshine, rain, dry and wet, water, collapse of sand and rock. Refer to the figure below. For Gate painting, it is important to paint the gate at the suitable time.

#### 4. Maintenance Plan

In general, when we use the gates for different objectives, we must maintain the facility at the same time. For that purpose we must check the gate condition of the gates. Hence