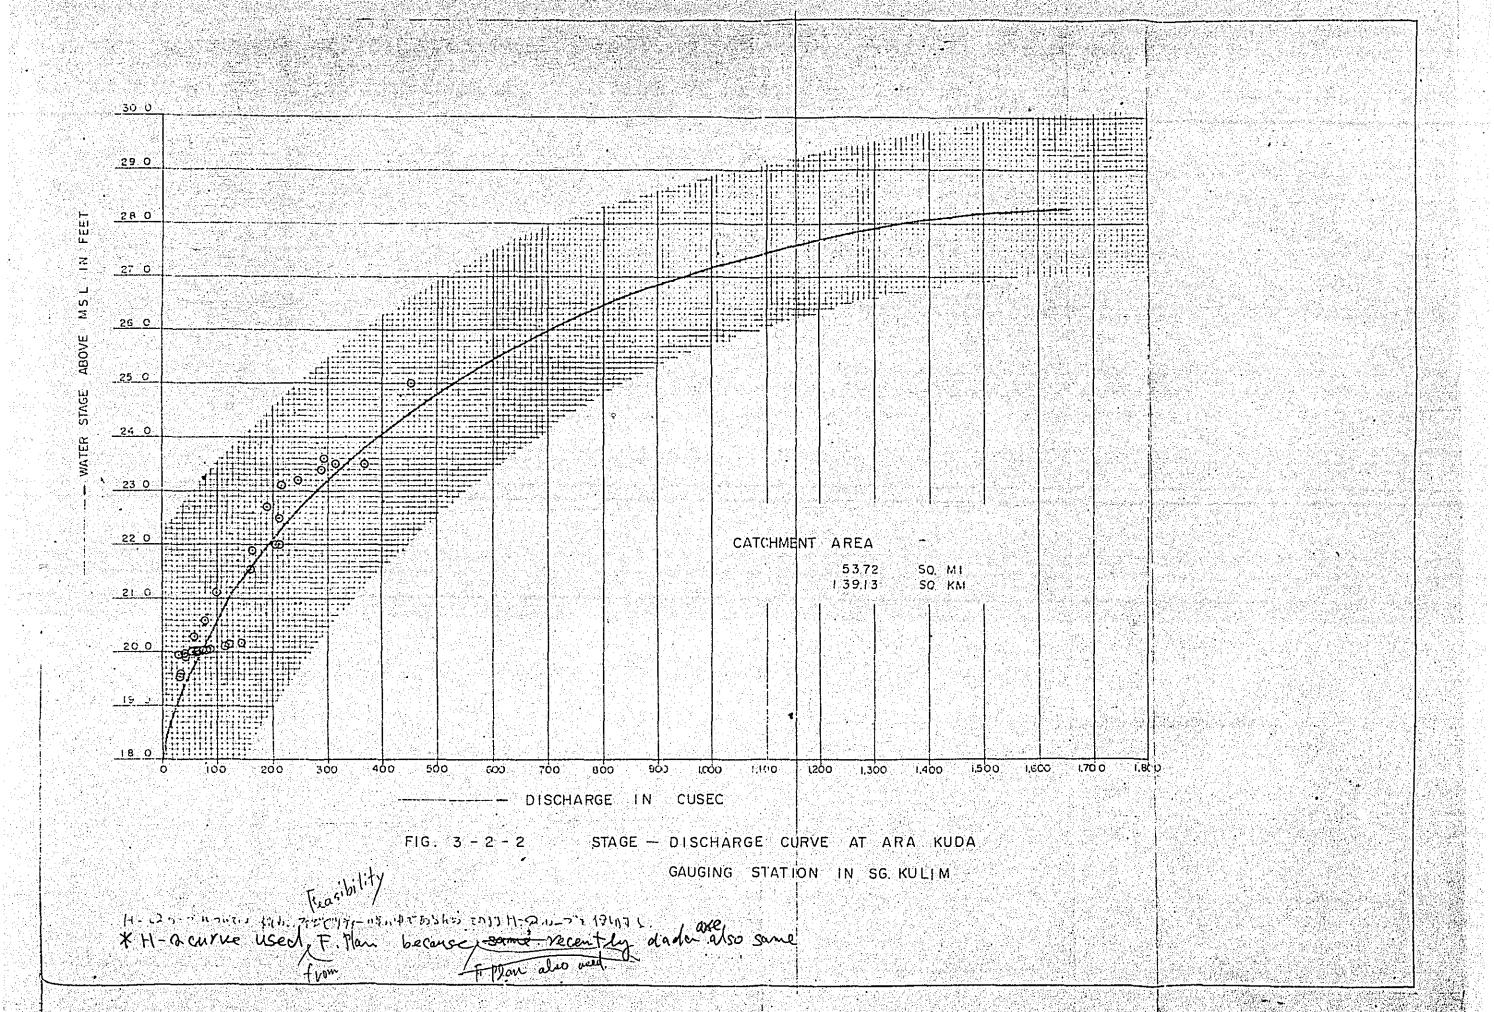

## Calculation of Ordinary Discharge

Frequent water level is in Table \_\_\_\_ (recent 10 years record 1978 - 87)
Ordinary water level is between 20.0 to 20.4 feet and the mean water
level is 20.2 feet.

This water level was changed to the discharge by using the H - Q curve.

$$Q = (3.4158h - 58.9)^{2} Q : Discharge (ft3/sec)$$

$$= (3.4158*20.2 - 58.9)^{2} h : Water Level (ft)$$

$$= 102.0 (ft3/sec) CA : 139.13 (km2)$$

$$= 2.9 (m3/sec) q : Specific discharge (m3/sec/km2)$$

$$q = 2.8 / 139.15 = 0.021 (m3/sec/km2)$$

\*\* The most frequent discharge was computed by using the most frequent water level i.e. 19.7 feet.

$$Q = (3.4158h - 58.9)^{2}$$

$$= (3.4158*19.7 - 58.9)^{2}$$

$$= 70.4 (ft^{3}/sec)$$

$$= 2.0 (m^{3}/sec)$$

$$q = 2.0 / 139.15 = 0.014 \text{ m}^3/\text{sec/km}^2$$

ORDINARY DISCHARGE q=0.021 m3/sec/Km2

# ARA KUDA Waterlevel station

(Remark)

1. Yesearch for H-Q curve.

1. survey and velocity (River gauging)

1987 & times/month

1988 3 "

2 occur flood: above 28 feet