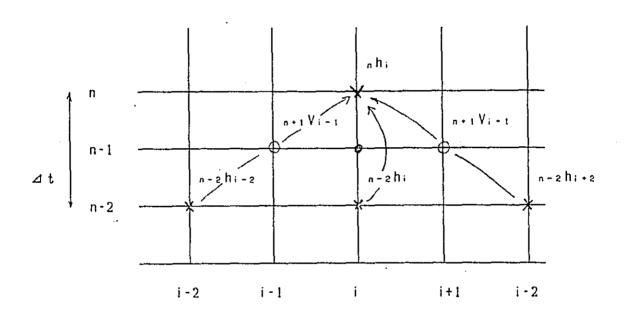

Q: flow discharge,

q: latelal inflow discharge per unit length.

#### 2.Difference equations

Center Difference Equation of Motion

$$\frac{1}{g} \cdot \frac{{}_{n}V_{i} - {}_{n-2}V_{i}}{\Delta t} + \frac{1}{2g} \cdot \frac{{}_{n-2}V_{i+2}^{2} - {}_{n-2}V_{i-2}^{2}}{2\Delta X} + \frac{{}_{n-2}h_{i+1} - {}_{n-1}h_{i-1}}{\Delta X} + \frac{Z_{i+1} - Z_{i-1}}{\Delta X} + \frac{n^{2} | {}_{n-2}V_{i} | ({}_{n}V_{i} + {}_{n-2}V_{i})/2}{2A X} = 0$$

sufix i : distance

n: time



( i : odd number )

center of difference

× : water depth point

O: velocity point

Fig.1 Grid System of Motion Equation

Center Difference Equation of Continuity

$$\frac{1}{4} (3W_2 + \frac{W_1 + W_3}{2}) \frac{nh - n - 2h_1}{\Delta t} + \frac{(\frac{A_2 + A_3}{2})V_1 - (\frac{A_1 + A_2}{2})V_n}{\Delta X} - q = 0$$



( i : even number )

Fig. 2 Grid System of Continuty Equation

#### 3. Basic data of computation

The following data required to computation the hydraulic behavior of tidal flow:

- a. roughness coefficent
- b. crosssectional area and water surface width
- c. river bed elevation
- d. tide, water surface stage-time relationship
- e. discharge-time rerationship at upstream
- f. lateral inflow

#### EXAMPLE NO.1:

Compuet the logidunal profile and fluctuation of the channel with following condition.

Diagram of channel is as shown in Fig.3. Taidal fluctuation at mesh no. 2. are as shown in Fig.4.

Table 1. gives the list of channel bed elevation. Table 2. gives the list of channel width.

#### RESULT

Longitudinal profile of Water stage are ploted as shown in Fig.5. water stage fluctuations