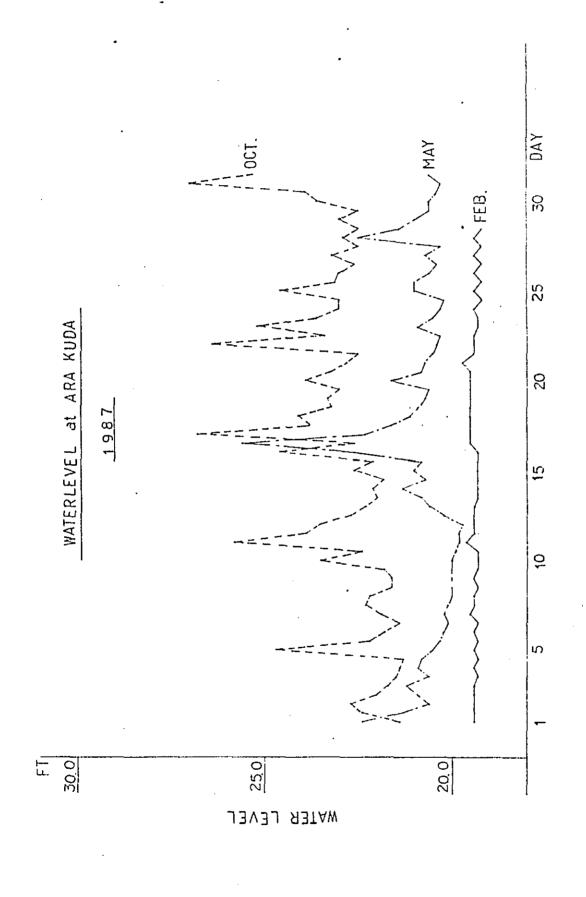

## vii) Water level of Sg. Kulim

Station : Ara Kuda

1978 -- 1987 (Daily)

1978 -- 1987 (Hourly)

# ARA KUDA Waterlevel station

(Remark)

1. Yesearch for H-Q curve.

1. survey and velocity (River gauging)

1987 & times/month

1988 3 "

2 occur flood: above 28 feet