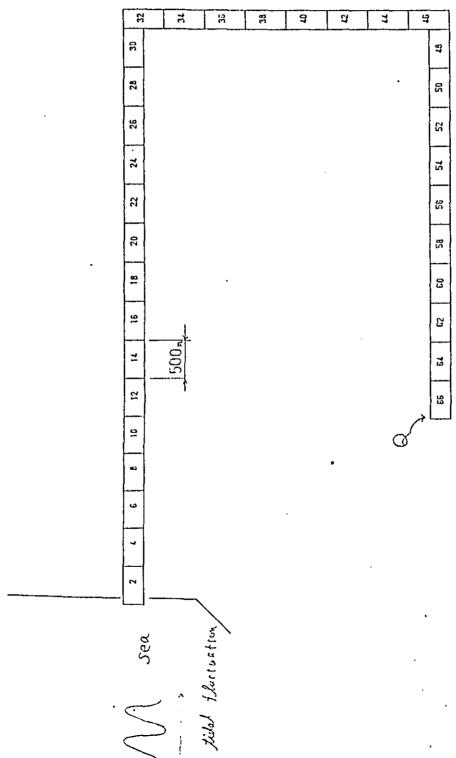

ystem of Continuty Equation

#### 3. Basic data of computation

The following data required to computation the hydraulic behavior of tidal flow:

- a. roughness coefficent
- b. crosssectional area and water surface width
- c. river bed elevation
- d. tide, water surface stage-time relationship
- e. discharge-time rerationship at upstream
- f. lateral inflow

#### EXAMPLE NO.1:

Compuet the logidunal profile and fluctuation of the channel with following condition.

Diagram of channel is as shown in Fig.3. Taidal fluctuation at mesh no. 2. are as shown in Fig.4.

Table 1. gives the list of channel bed elevation. Table 2. gives the list of channel width.

#### RESULT

Longitudinal profile of Water stage are ploted as shown in Fig.5. water stage fluctuations at meshes no. 16, 34, 36, 46, 66.



total river length 1642

Fig. 3 Daigram of Model.



Table 1. Bed slavation of channel

Mesh Xo.Z. to Mosh. No. 66

| 77 17 17 17 17 17 17 17 17 17 17 17 17 1                                                               |         |
|--------------------------------------------------------------------------------------------------------|---------|
| 12.25c<br>-5.35c<br>-5.35c<br>-5.35c                                                                   |         |
| - 1 - 2 - 2 - 2 - 2 - 2 - 2 - 2 - 2 - 2                                                                |         |
| -3.550<br>-3.550<br>-3.550<br>-3.550                                                                   |         |
| -4.756<br>-3.806<br>-3.850