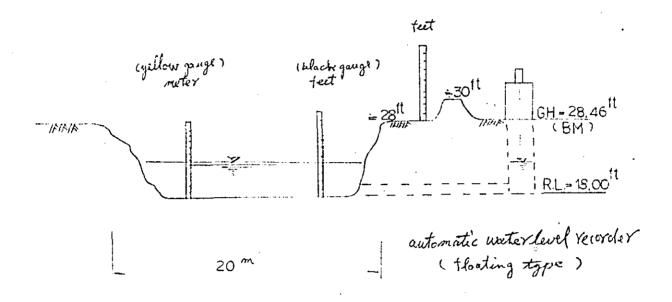

# ARA KUDA Waterlevel station

(Remark)

1. Yesearch for H-Q curve.

1. survey and velocity (River gauging)

1987 & times/month

1988 3 "

2 occur flood: above 28 feet