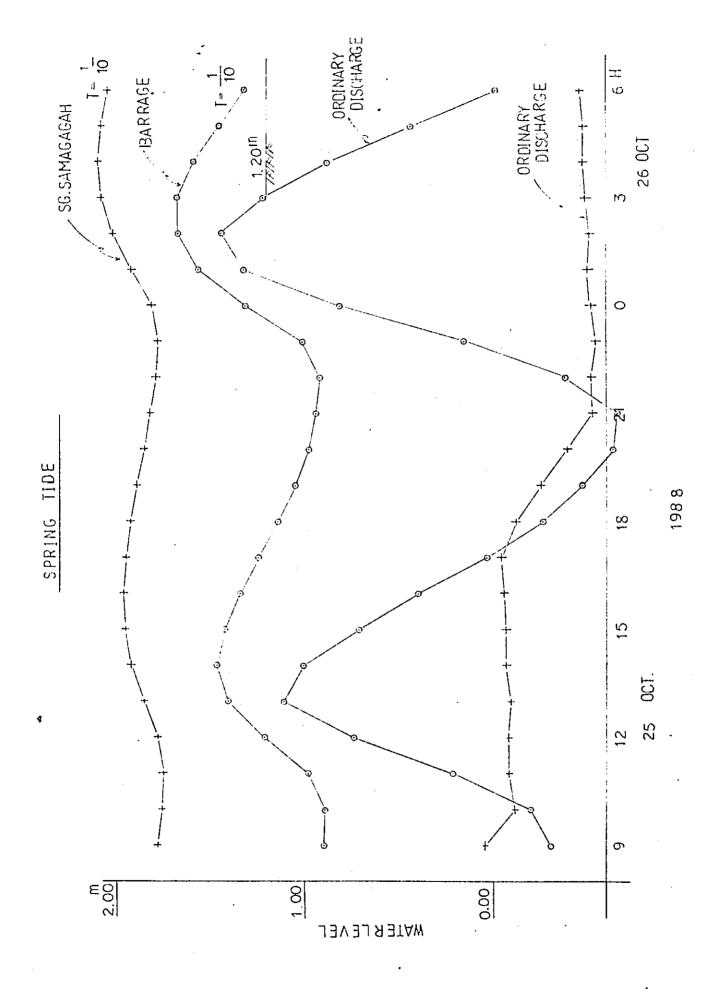

### ii) Water level of Sg. Perai

Station : Sg. Samagagah

6/4/87 -- 8/6/87

## iii) Water level of Sg. Perai

Station : Titi Timbul

17/4/87 -- 8/6/87

### iv) Water level of Sg. Perai

Station : Perai Barrage

10/7/88 -- 14/7/88