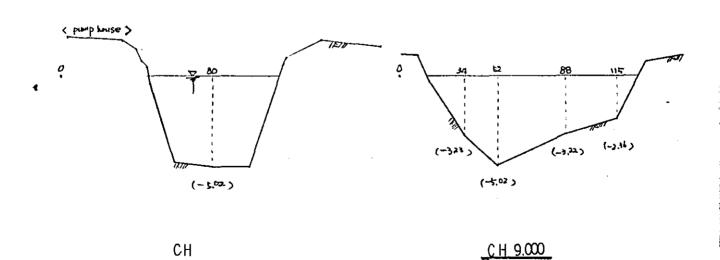

## 1, SUNGAL FRAI CROSS SECTION AREA

2.Others data of survey Site survey figurs