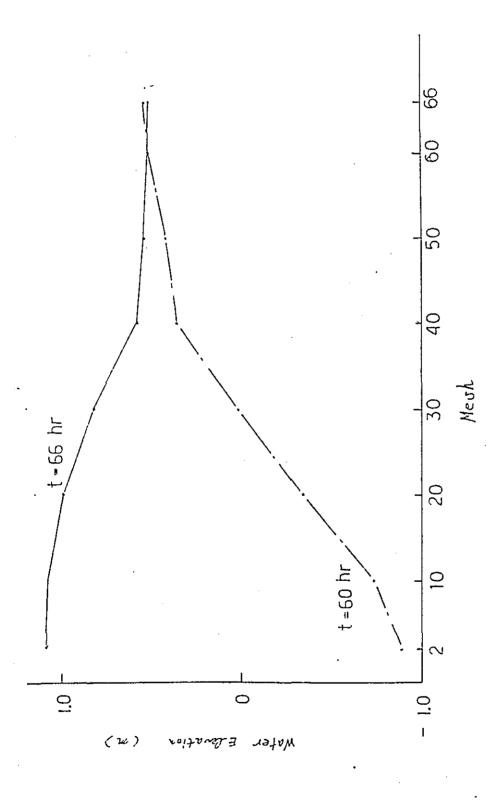

| 180.000 | 184.000                         | 163-000             | 123.600             |         |
| 1                                  | 205-000 | 148.000                         | 132.000             | 54.000              |         |
|                                    | 260.610 | 182-010                         | 132,610             | 369.75              |         |
|                                    | 192,000 | 182.000 131.000                 | 1 (44 # (46 ft )    | 160.75              |         |
|                                    |         | 10.00                           | 300-707             | 7.50.75             |         |
|                                    | 169-191 | 1.0                             | 3057501             |                     |         |



Fig. 5 Logngi tudonal Water Stage Profile



#### EXAMPLE NO.2:

Compuet the logidumal profile and fluctuation of the channel when the reverse flow is privented at section of mesh no.35 between mesh no.34 and mesh no.36. The conditions are the same as the example 1.

Diagram of channel is as shown in Fig.7.

#### RESULT

Longitudinal profile of Water stage are ploted as shown in Fig.8. Water stage fluctuations at meshes no. 16, 34, 36, 46, 66. are ploted as shown in Fig.9



toted niver length





Waterlevel of result by computer calculation (spring Tiple)

|             |         | Ţ                | •                           |
|-------------|---------|------------------|-----------------------------|
| Day & Hours | 1       | SG SAMAGAGAH     | Remark.                     |
|