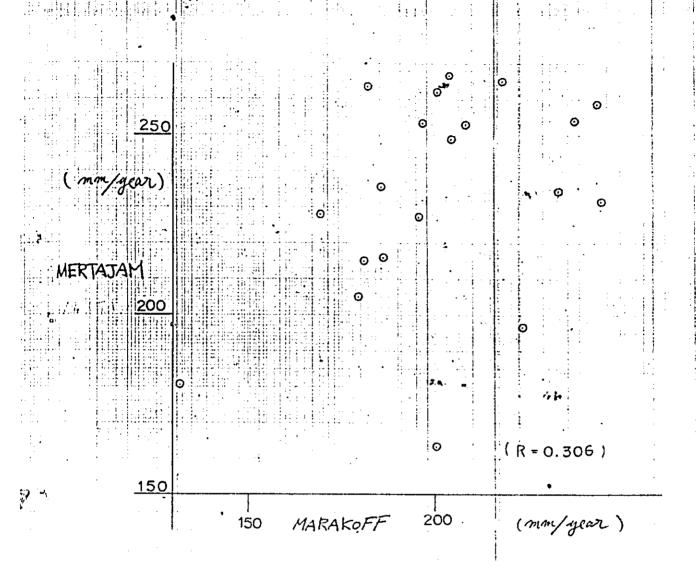

Rem. 1) Sq. Kulih HEAD work  $\omega_{\rm X}$  capt 1716  $\sim$  '77. 2) METEOLOGICAL STATION BETTEK WORTH except 1960, 1978

| •                            |                                       | 1                            |
|------------------------------|---------------------------------------|------------------------------|
|                              | •                                     |                              |
| in experience and the second | Comparison of rainfall at each vair   | tall station                 |
| (mm/year                     | mean vainfall of year                 | O                            |
|                              |                                       |                              |
| 200                          |                                       | •                            |
| BERAPIT                      |                                       | 0                            |
|                              |                                       | 0 0                          |
|                              |                                       |                              |
| 150                          | (R = O.                               | 453)                         |
|                              |                                       | <u> </u>                     |
| 1 • <b>(</b> )               | 150 MERTAJAM 200 (montyea             | r)                           |
|                              |                                       |                              |
|                              |                                       |                              |
| (mm/year)                    |                                       |                              |
| (mm/year)                    |                                       |                              |
| (mm/year)                    |                                       | •                            |
|                              |                                       | <b>⊙</b>                     |
| 200                          |                                       |                              |
| 200                          |                                       |                              |
| 200<br>BERAPIT               | 0 0 0 0 0 0 0 0 0 0 0 0 0 0 0 0 0 0 0 | <ul><li>⊙</li><li></li></ul> |
| 200<br>BERAPIT               | )                                     | <ul><li>⊙</li><li></li></ul> |

Tab - CORRELATION

|          | BERAPIT | MERTAJAM | MARAKOFF |
|----------|---------|----------|----------|
| BERAPIT  |         | 0.453    | 0.397    |
| MERTAJAM | 0, 453  |          | 0.306    |
| MARAKOFF | 0.397   | 0.306    |          |