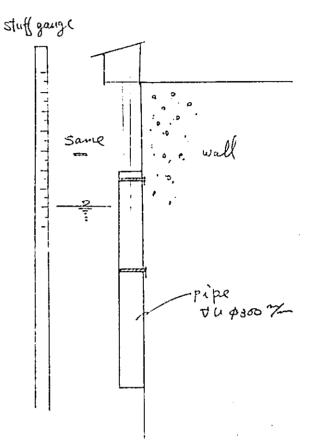

## 1, SUNGAL FRAI CROSS SECTION AREA

2.Others data of survey Site survey figurs