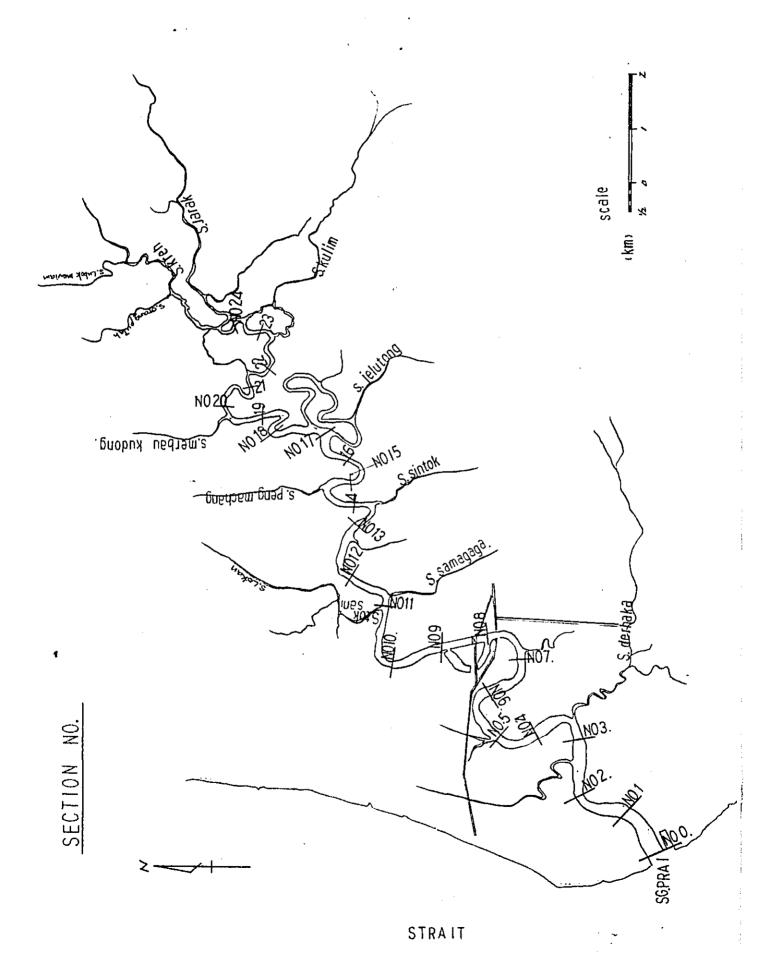

## 4. Map

- i) Place of Rainfall station & water level station.
- ii) Rancangan Pengairan Sg. Kulim Kawasan K2.
- 5. River Gauging Records for Sg. Kulim at Ara Kuda

20/4/87 - 14/12/87 N = 35 Times

11/1/88 -- 22/2/88 N = 3 Times

## 1, SUNGAL FRAI CROSS SECTION AREA

2.Others data of survey Site survey figurs