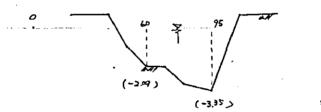

| 3.14       | BPSP/S/SG.P/M<br>C H 4.300 |
| 2 2            | 22,000   | 9 1                | 4 2                           | 2.17       | C H 5,300                  |
| 2 3            | 23,000   | 110                | 4 8                           | 2.2 9      | CH 6,300                   |
| 24             | 24,000   | 6 9                | 3 6                           | 1.92       | C H 7,300                  |
|                | ·<br>·   | ·                  |                               |            |                            |
|                |          |                    |                               |            |                            |

NOTE: Water surface width and cross section area are shown at the water level of RL±0.

## SG. PRAI CROSS SECTION











CH 20.000

SCLE L= 1:2000 D= 1:200 NOTE 1. Water surface show RL-0.0 .

2. Depth sounding was useing rope.

2.others DATA OF SURVEY

TITLE NAME OF COLLECED FIGURES

NÜ

PROJEK FEYERANGUNAN FERTANIAN BERSEPADU BALIK FULAU — SEEGRANG FERAJ

① \*SUNGAI FERAI
LAYOUT FLANS
LONGITUDINAL SECTIONS
CROSS SECTIONS
12.1986 - 5,1987 & 3,1988

EFSP/S/SG/M1,M2,M3 JER/FG/7

(2) \*\*RANCANGAN FENCEGAHAN BANJIR MAK MANDIN BAGAN SERAI FELAN ALIGNMENT JP/85/FG/115
LKLRAN(DIMENSION) BUND
SITE SURVEY

# III A DATA OF GATE

THE HISTORY OF PEAT BARRAGE

| The second second second second second second second second second second second second second second second second second second second second second second second second second second second second second second second second second second second second sec