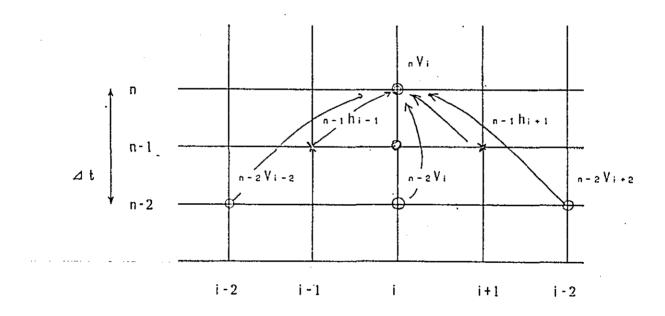

\frac{dh}{dX} + \frac{n^2 V \mid V \mid}{R^{4 \times 3}} = 0 \qquad \textcircled{1}$$

$$\frac{dA}{dt} + \frac{dQ}{dX} - q = 0$$

where, g :gravity acceleration,

t: time,

V: flow velocity,

i : channel slope,

h : water depth,

X: distance,

n: coefficient of roughness,

R: hydraulic mean depth,

A: water flow section,

Q: flow discharge,

q: latelal inflow discharge per unit length.

#### 2.Difference equations

Center Difference Equation of Motion

$$\frac{1}{g} \cdot \frac{{}_{n}V_{i} - {}_{n-2}V_{i}}{\Delta t} + \frac{1}{2g} \cdot \frac{{}_{n-2}V_{i+2}^{2} - {}_{n-2}V_{i-2}^{2}}{2\Delta X} + \frac{{}_{n-2}h_{i+1} - {}_{n-1}h_{i-1}}{\Delta X} + \frac{Z_{i+1} - Z_{i-1}}{\Delta X} + \frac{n^{2} | {}_{n-2}V_{i} | ({}_{n}V_{i} + {}_{n-2}V_{i})/2}{2A X} = 0$$

sufix i : distance

n: time



( i : odd number )

center of difference

× : water depth point

O: velocity point

Fig.1 Grid System of Motion Equation

Center Difference Equation of Continuity

$$\frac{1}{4} (3W_2 + \frac{W_1 + W_3}{2}) \frac{nh - n - 2h_1}{\Delta t} + \frac{(\frac{A_2 + A_3}{2})V_1 - (\frac{A_1 + A_2}{2})V_n}{\Delta X} - q = 0$$



( i : even number )

Fig. 2 Grid System of Continuty Equation

#### 3. Basic data of computation

The following data required to computation the hydraulic behavior of tidal flow:

- a. roughness coefficent
- b. crosssectional area and water surface width
- c. river bed elevation
- d. tide, water surface stage-time relationship
- e. discharge-time rerationship at upstream
- f. lateral inflow

#### EXAMPLE NO.1:

Compuet the logidunal profile and fluctuation of the channel