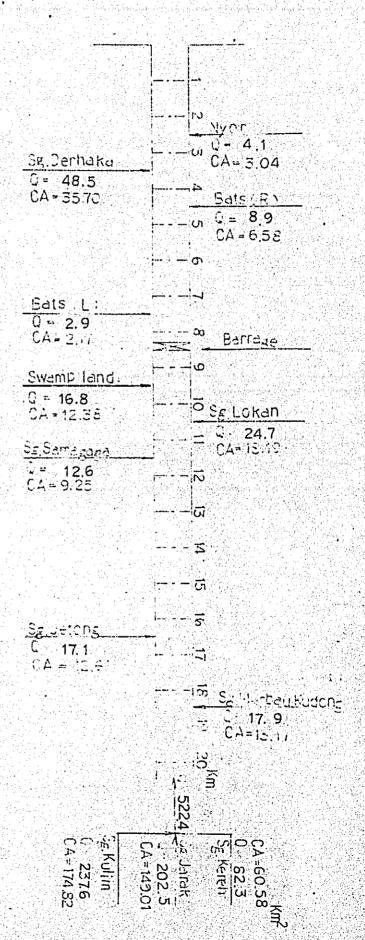

### Condition

- a) Catchment area : A = 437.63 km<sup>2</sup> (Remark : Catchment area of Perai Barrage)
- b) Coefficient of Kadoya : C = 300 (Remark : Natural mountain 250 -- 300)
- c) Runoff percentage : F = 0.50
- d) Coefficient of Mononobe: n = 0.55
- e) Probable Rainfall of tha day :

$$T = 1/10 Y : R_{24} = 152.4 (mm)$$

 $T = 1/40 Y : R_{24} = 179.4 (mm)$ 

## Result

| · •                             | T = 1/10 | T = 1/40 |
|---------------------------------|----------|----------|
| Time of arrival of flood (min)  | 656      | 611      |
| Mean rainfall intensity (mm/hr) | 4.89     | 5.99     |
| Peak discharge (m3/sec)         | 594.8    | 728.0    |
| Specific discharge (m3/sec/km2) | 1.359    | 1.664    |

## APPROACH TO RUNOFF DISCHARGE BY RAINFALL

T=1/10 Y

q=1.359 m3/sec/Km2