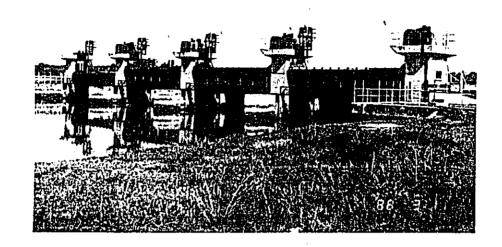

### iv) Water level of Sg. Perai

Station : Perai Barrage

10/7/88 -- 14/7/88

## Calculation of Ordinary Discharge

Frequent water level is in Table \_\_\_\_ (recent 10 years record 1978 - 87)
Ordinary water level is between 20.0 to 20.4 feet and the mean water
level is 20.2 feet.