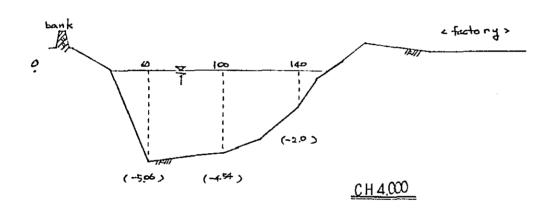

## 1, SUNGAL FRAI CROSS SECTION AREA

2.Others data of survey Site survey figurs