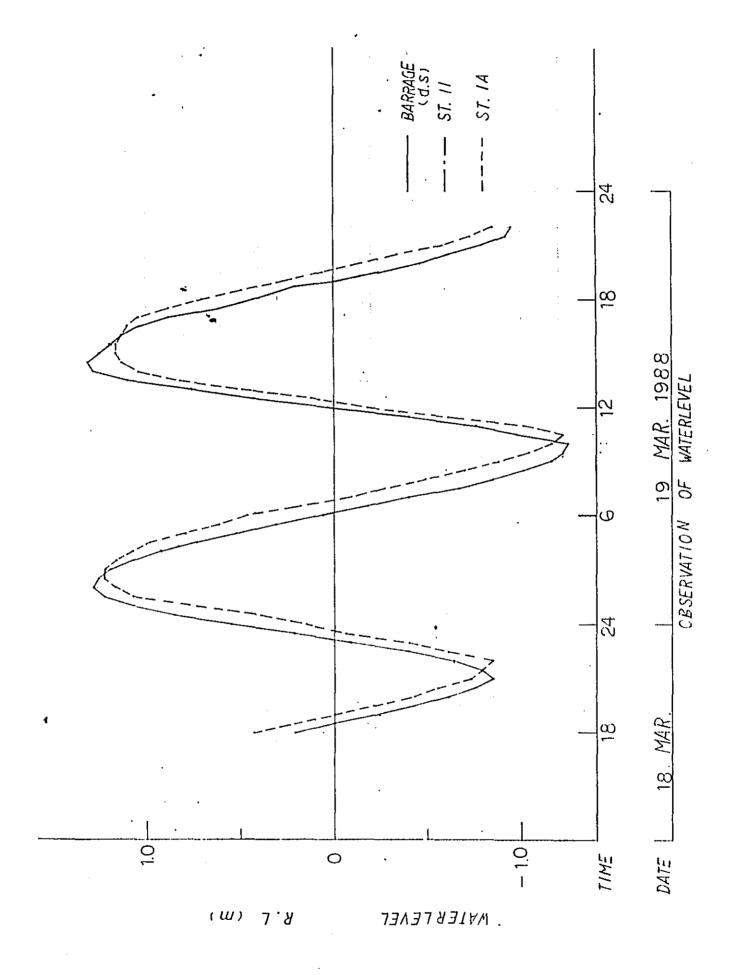

### vi) Water level of Sg. Perai (Study Team)

Station: 1A, 3, 3A, 11.

18/3/88 -- 19/3/88

# I HYDROLOGICAL DATA

OBSERVATION OF WATERLEVEL

Relation of Water Level between Barrage and st. NO.1A

APPROACH TO RUNOFF DISCHARGE BY RAINFALL