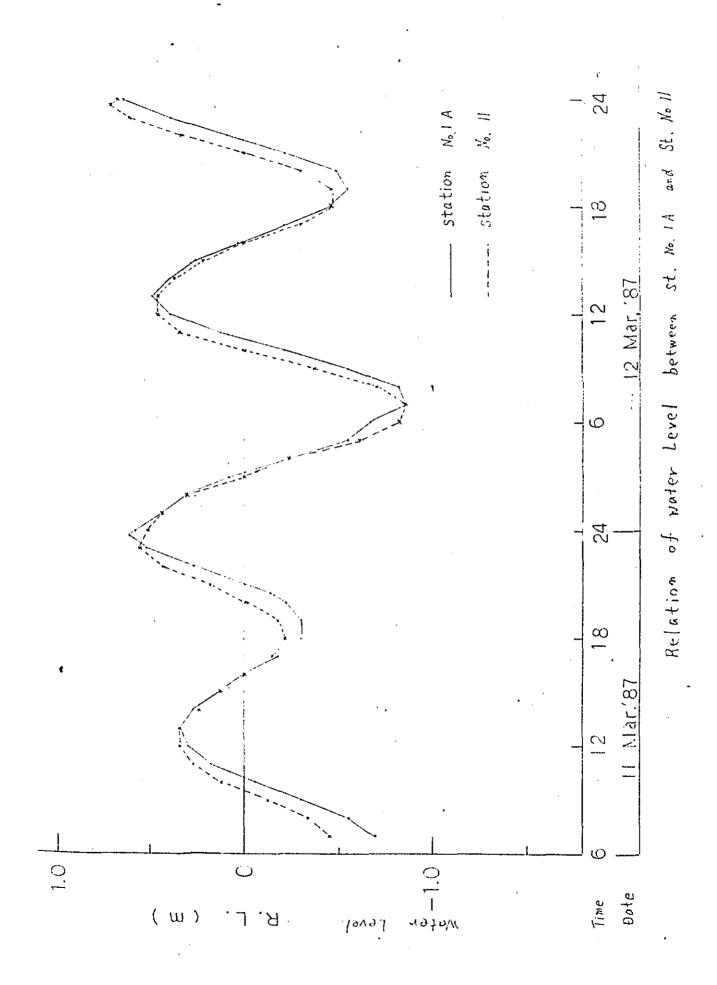

### i) Water level of Sg. Perai

Station No. 1A, 4, 5, 8 and 11.

11/3/1987 -- 20/3/87