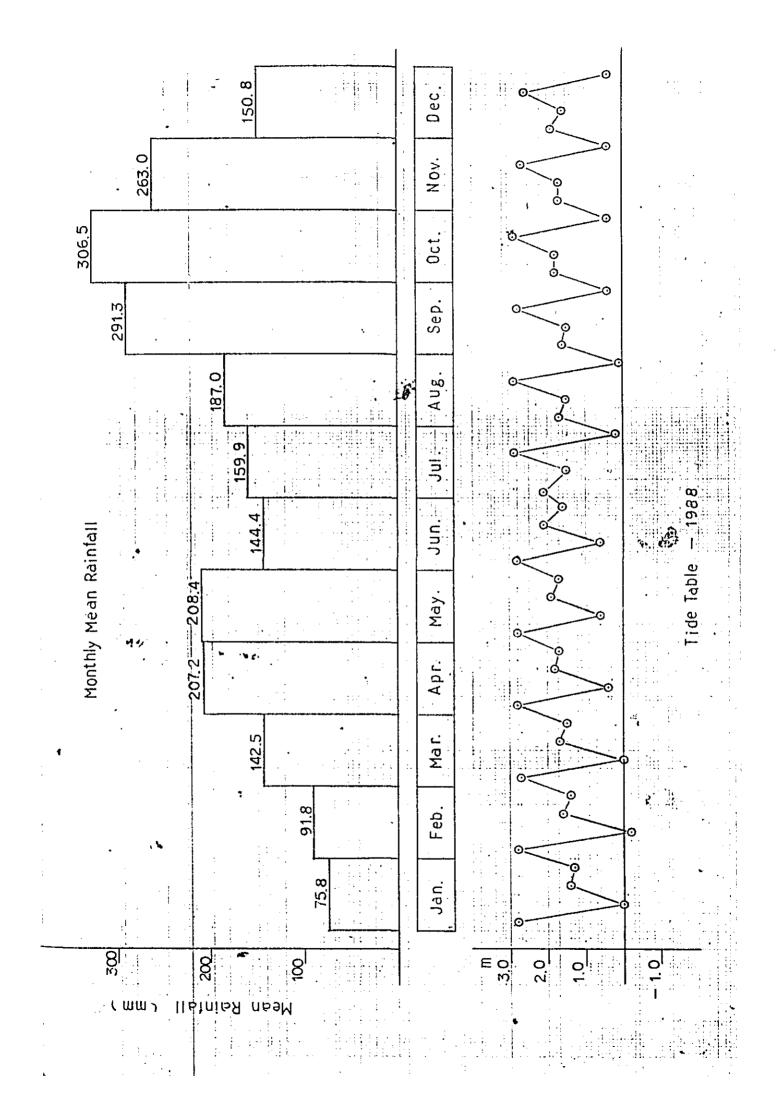

( mm) Monthly Mean Rainfall

|                    |                                       |               |                              |        |          |        |          |        |                                         |        |                                         | -           |                                                                                       |       |                                                                                                     |
|--------------------|---------------------------------------|---------------|------------------------------|--------|----------|--------|----------|--------|-----------------------------------------|--------|-----------------------------------------|-------------|---------------------------------------------------------------------------------------|-------|-----------------------------------------------------------------------------------------------------|
| Station            | ,<br>,                                | <u>ب</u><br>ن | τ Σ                          |        | Σ        |        | -        | t      | 7 0 0 0 0 0 0 0 0 0 0 0 0 0 0 0 0 0 0 0 | +      | Š                                       | <br>ام      | Total Mean                                                                            | Mean  | و<br>م<br>م                                                                                         |
| Name               | ם.                                    |               | rep. Truit Apr. Floy.        |        | ., 651.1 | Juli.  |          | 20     | טרף.                                    | 00.    | . \ \ \ \ \ \ \ \ \ \ \ \ \ \ \ \ \ \ \ | ٠<br>ر<br>د |                                                                                       |       |                                                                                                     |
| MRAKOFF            |                                       |               |                              |        |          |        |          |        | <del></del>                             |        |                                         |             |                                                                                       |       | 5404041                                                                                             |
| ESTATE             | 8,90                                  | 73.7          | 115.7                        | 186.4  | 212.6    | 150.8  | 172.6    | 1.27.1 | 8.8/8                                   | \$40.₹ | 260.2                                   | X0.3        | 2.235.6                                                                               | 186.3 | 69 3 73.7 115.7 186.4 212.6 150.8 173.6 187.1 317.8 340.4 260.2 10.3 2.235.6 186.3 1958 ~ 187       |
| SA. KULIM          |                                       |               |                              |        |          |        |          |        | · — ·                                   |        |                                         |             |                                                                                       |       | 5404043                                                                                             |
| HEAD WORKS         | 73.8                                  | 81.8          | 152.2                        | 227.5  | 232.0    | 137.8  | 154.1    | 1.481  | 281.0                                   | 3.055  | 2843                                    | 147.4       | 2 280.5                                                                               | 1.061 | 31.9 152.2 222.5 232.0 134.8 154.1 184.0 135.6 284.3 147.4 2 280.5 190.11958~ 187                   |
| EUKIT MERAH        |                                       | • -           | -,-                          |        |          |        |          | •      |                                         | -      |                                         |             |                                                                                       |       | 5404044                                                                                             |
| PADI STATION       | 64.7                                  | 63.4          | 108.7                        | 170.0  | 164.5    | かんかく   | 192.8    | 1852   | 262.7                                   | 332.3  | 212.2                                   | りくやく        | 1785.5                                                                                | 165.5 | 82.1 63.9 108.7 170.0 164.5 139.3 192.8 1852 262.7 332.3 212.2 137.4 1785.5 165.5 1959~ 80          |
| NETEOLOGICAL       |                                       |               | !                            |        |          |        |          | ••     |                                         |        |                                         |             |                                                                                       |       | 5403042                                                                                             |
| STATION            | 8/.6                                  | 142.6         | 167.5                        | 202.2  | 218.7    | 170.8  | 1.34.    | 202.3  | 375.2                                   | 443.9  | 230.7                                   | 122.7       | 2.380.9                                                                               | 1983  | BUTTERWARTH 81.6 142.6 1675 202.2 218.9 1708 164.1 202.3 345.2 343.9 230.7 122.7 2.390.9 1959 - 180 |
| BUKIT BEKAPIT      | 1                                     | !             |                              |        | •        |        |          |        |                                         | •      |                                         |             | •                                                                                     |       | 5304045                                                                                             |
| RESERVOIR          | 78.6.                                 | 14.1          | 74.6. 14.1 131.8 180.6 174.9 | 180.6  | 174.9    | %<br>% | 125.9    | 183.2  | 250.1                                   | 328.8  | 17.7%                                   | 192.8       | V97/.W                                                                                | 164.4 | 8.3 125.9 143.2 250.1 329.9 XXI 192.8 1971. W 1859 - 187                                            |
| BukIT              | ·<br>!                                |               |                              |        |          |        |          |        |                                         |        |                                         |             |                                                                                       |       | 5406083                                                                                             |
| MERTATAM<br>ESTATE | 8/6                                   | 1/4:8         | 1792                         | 28/2   | 247.2    | 179.6  | 1987     | 210.0  | 293.7                                   | 7837   | 384.7                                   | 2/4./       | 28082                                                                                 | 2340  | 91.3 1/4:8 1792 23/2 2472 1746 1987 2100 2937 4887 3437 214.1 25082 23401959. 50                    |
|                    |                                       |               |                              |        |          |        |          |        | :                                       | ,      |                                         |             |                                                                                       |       | •                                                                                                   |
| Total              | 7 7 7 7                               | \$60\$        | 1356                         | 1742.9 | 7.750.7  | 8.44.6 | 9592     | 1121.9 | 17475                                   | 1838.8 | 1878.2                                  | 908.6       | 4547 5406 2541 17429 12501 816.6 8592 11219 17475 1838.8 1878.2 908.6 18 672.0 1139.5 | 11375 |                                                                                                     |
|                    | · · · · · · · · · · · · · · · · · · · | 5             | ).<br>)                      |        |          | )<br>  | <u> </u> |        |                                         |        |                                         |             |                                                                                       |       |                                                                                                     |
| Меал               | 88                                    | %.8           | M2.5                         | 207.2  | 208.4    | 1889   | 158.9    | 187.0  | 29%                                     | 306.5  | 2630                                    | 150.8       | 758 71.8 125 2072 208.4 1849 1870 2913 306.5 2630 150.8 2178.7 189.9                  | 189.9 |                                                                                                     |
|                    |                                       |               |                              |        |          |        |          |        |                                         |        |                                         |             |                                                                                       |       |                                                                                                     |

### 1. Tide Table

1984 Penang

1986 Penang

1987 Penang

1988 Penang