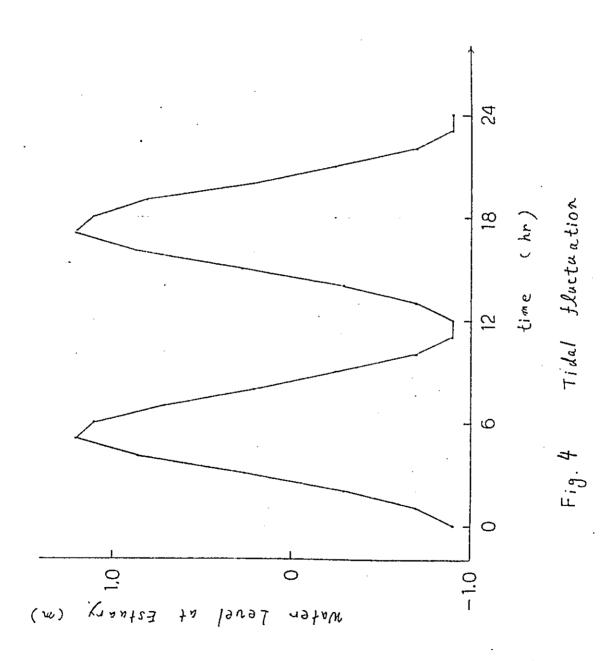

mputation

The following data required to computation the hydraulic behavior of tidal flow:

- a. roughness coefficent
- b. crosssectional area and water surface width
- c. river bed elevation
- d. tide, water surface stage-time relationship
- e. discharge-time rerationship at upstream
- f. lateral inflow

#### EXAMPLE NO.1:

Compuet the logidunal profile and fluctuation of the channel with following condition.

Diagram of channel is as shown in Fig.3. Taidal fluctuation at mesh no. 2. are as shown in Fig.4.

Table 1. gives the list of channel bed elevation. Table 2. gives the list of channel width.

#### RESULT

Longitudinal profile of Water stage are ploted as shown in Fig.5. water stage fluctuations at meshes no. 16, 34, 36, 46, 66.



total river length 1642

Fig. 3 Daigram of Model.



Table 1. Bed slavation of channel

Mesh Xo.Z. to Mosh. No. 66

| 77 17 17 17 17 17 17 17 17 17 17 17 17 1                                                               |         |
|--------------------------------------------------------------------------------------------------------|---------|
| 12.25c<br>-5.35c<br>-5.35c<br>-5.35c                                                                   |         |
| - 1 - 2 - 2 - 2 - 2 - 2 - 2 - 2 - 2 - 2                                                                |         |
| -3.550<br>-3.550<br>-3.550<br>-3.550                                                                   |         |
| -4.756<br>-3.806<br>-3.850                                                                             |         |
| ELEVATION<br>-3.900<br>-3.300<b