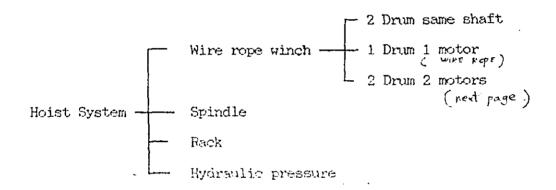

STEEL                              | STEEL                                   |
| HISTORY               | REPAIR gate NO. <br>(9.1984)            | REPAIR ALL gates<br>(:\$\$1)       | NO REPAIR                               |
| CONDITION             | IN RUST                                 | NO RUST                            | NO RUST                                 |
|                       |                                         |                                    | ·                                       |

IMPRESSION

• There are salinity defferences between sites of 3 gates.

We can not see any barmacles at KERIAN and KEDAH BARRAGE.

(It seems that the fact depends on the salinity.)

#### For in ther understanding :

#### 1. Description of Double Leaf Gate



#### 2. Gate Hoist



#### Advantages of 1 drum 1 motor :-

- \* no need operation bridge
- I the ability is stable
- \* it is very economical
- ino engagement with wire rupe arrangement

#### Disadvantages

\* need to be careful for wire rope under water

#### 3. The setting condition of the gate

Usually the gate is under more strigent condition than other type of steel structure. This is because they are always subject to sunshine, rain, dry and wet, water, collapse of sand and rock. Refer to the figure below. For Gate painting, it is important to paint the gate at the suitable time.

#### 4. Maintenance Plan

In general, when we use the gates for different objectives, we must maintain the facility at the same time. For that purpose we must check the gate condition of the gates. Hence we need the maintenan