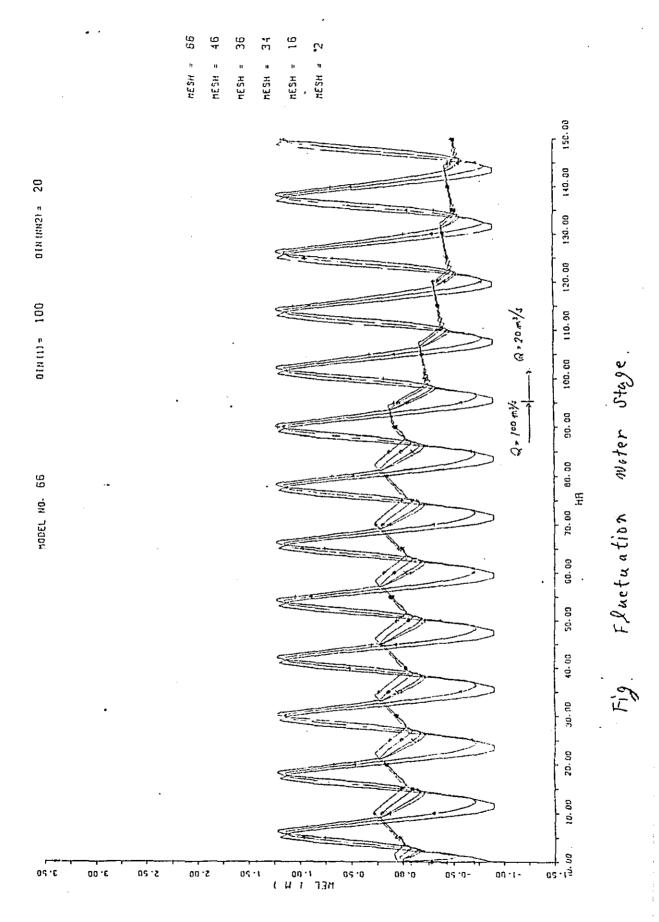

## 1, SUNGAL FRAI CROSS SECTION AREA

2.Others data of survey Site survey figurs