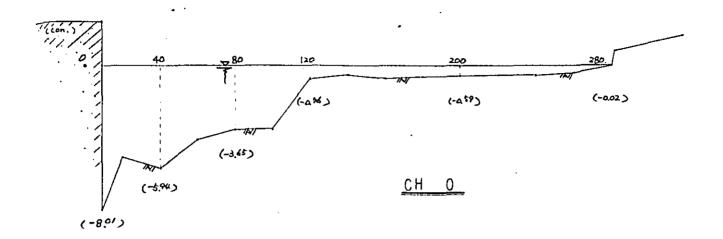

## 1, SUNGAL FRAI CROSS SECTION AREA

2.Others data of survey Site survey figurs