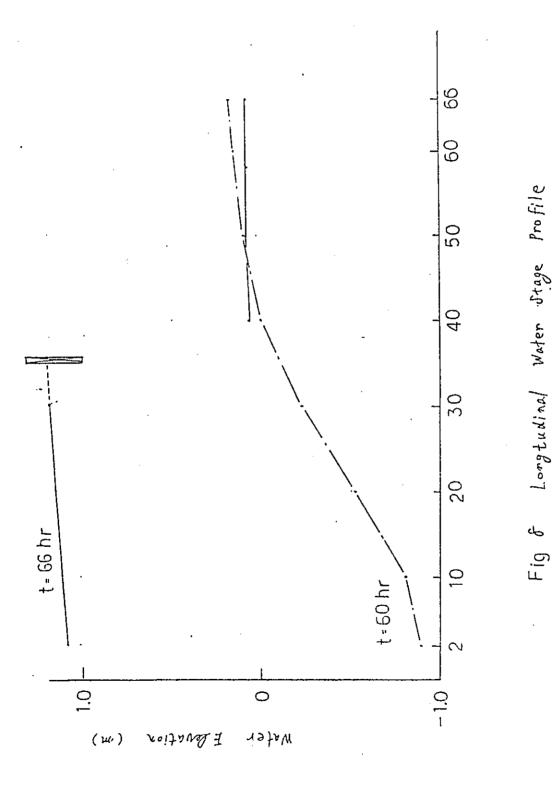

|         |
|                                    |         | 10.00                           | 300-707             | 7.50.75             |         |
|                                    | 169-191 | 1.0                             | 3057501             |                     |         |



Fig. 5 Logngi tudonal Water Stage Profile



#### EXAMPLE NO.2:

Compuet the logidumal profile and fluctuation of the channel when the reverse flow is privented at section of mesh no.35 between mesh no.34 and mesh no.36. The conditions are the same as the example 1.

Diagram of channel is as shown in Fig.7.

#### RESULT

Longitudinal profile of Water stage are ploted as shown in Fig.8. Water stage fluctuations at meshes no. 16, 34, 36, 46, 66. are ploted as shown in Fig.9



toted niver length





Waterlevel of result by computer calculation (spring Tiple)

|             |         | Ţ                | •                           |
|-------------|---------|------------------|-----------------------------|
| Day & Hours | 1       | SG SAMAGAGAH     | Remark.                     |
|             | (40.16) | (40.22)          |                             |
| OCT.        |         |                  |                             |
| 25 0:00     | 1.228   | 1.292            | 1 25~26.0CT 1988.           |
| 1           | 1. 882  | 1.510.           |                             |
| 2           | 1.507   | 1.722            | 2. Discharge T- 101         |
| 3           | 1.442   | 1.305            |                             |
| 4           | 1.056   | 1.850            | 3. upstreamwate