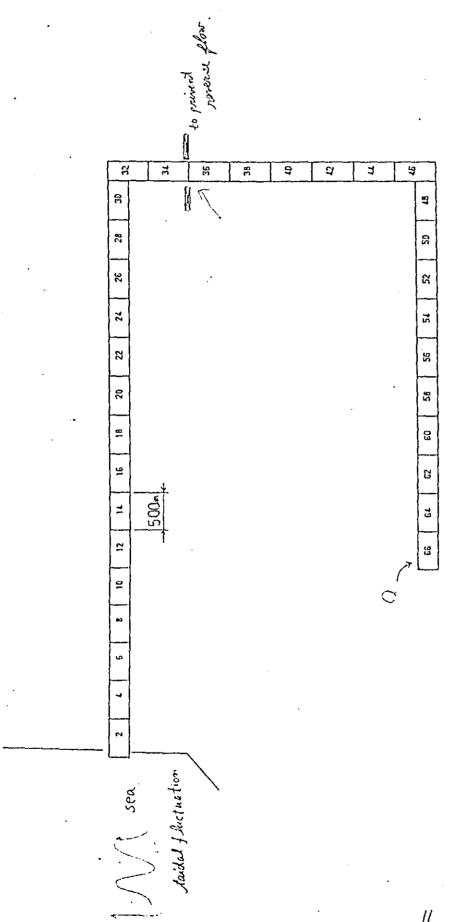

46 ft )    | 160.75              |         |
|                                    |         | 10.00                           | 300-707             | 7.50.75             |         |
|                                    | 169-191 | 1.0                             | 3057501             |                     |         |



Fig. 5 Logngi tudonal Water Stage Profile



#### EXAMPLE NO.2:

Compuet the logidumal profile and fluctuation of the channel when the reverse flow is privented at section of mesh no.35 between mesh no.34 and mesh no.36. The conditions are the same as the example 1.

Diagram of channel is as shown in Fig.7.

#### RESULT

Longitudinal profile of Water stage are ploted as shown in Fig.8. Water stage fluctuations at meshes no. 16, 34, 36, 46, 66. are ploted as shown in Fig.9



toted niver length





Waterlevel of result by computer calculation (spring Tiple)

|             |         | Ţ                | •                           |
|-------------|---------|------------------|-----------------------------|
| Day & Hours | 1       | SG SAMAGAGAH     | Remark.                     |
|             | (40.16) | (40.22)          |                             |
| OCT.        |         |                  |                             |
| 25 0:00     | 1.228   | 1.292            | 1 25~26.0CT 1988.           |
| 1           | 1. 882  | 1.510.           |                             |
| 2           | 1.507   | 1.722            | 2. Discharge T- 101         |
| 3           | 1.442   | 1.305            |                             |
| 4           | 1.056   | 1.850