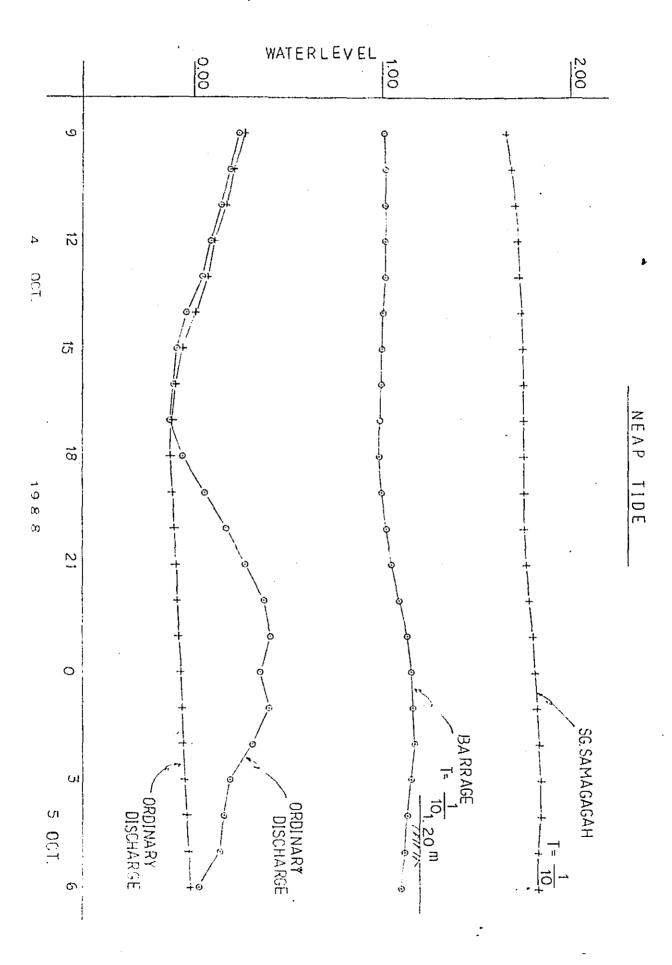

### ii) Water level of Sg. Perai

Station : Sg. Samagagah

6/4/87 -- 8/6/87

## iii) Water level of Sg. Perai

Station : Titi Timbul

17/4/87 -- 8/6/87

### iv) Water level of Sg. Perai

Station : Perai Barrage

10/7/88 -- 14/7/88