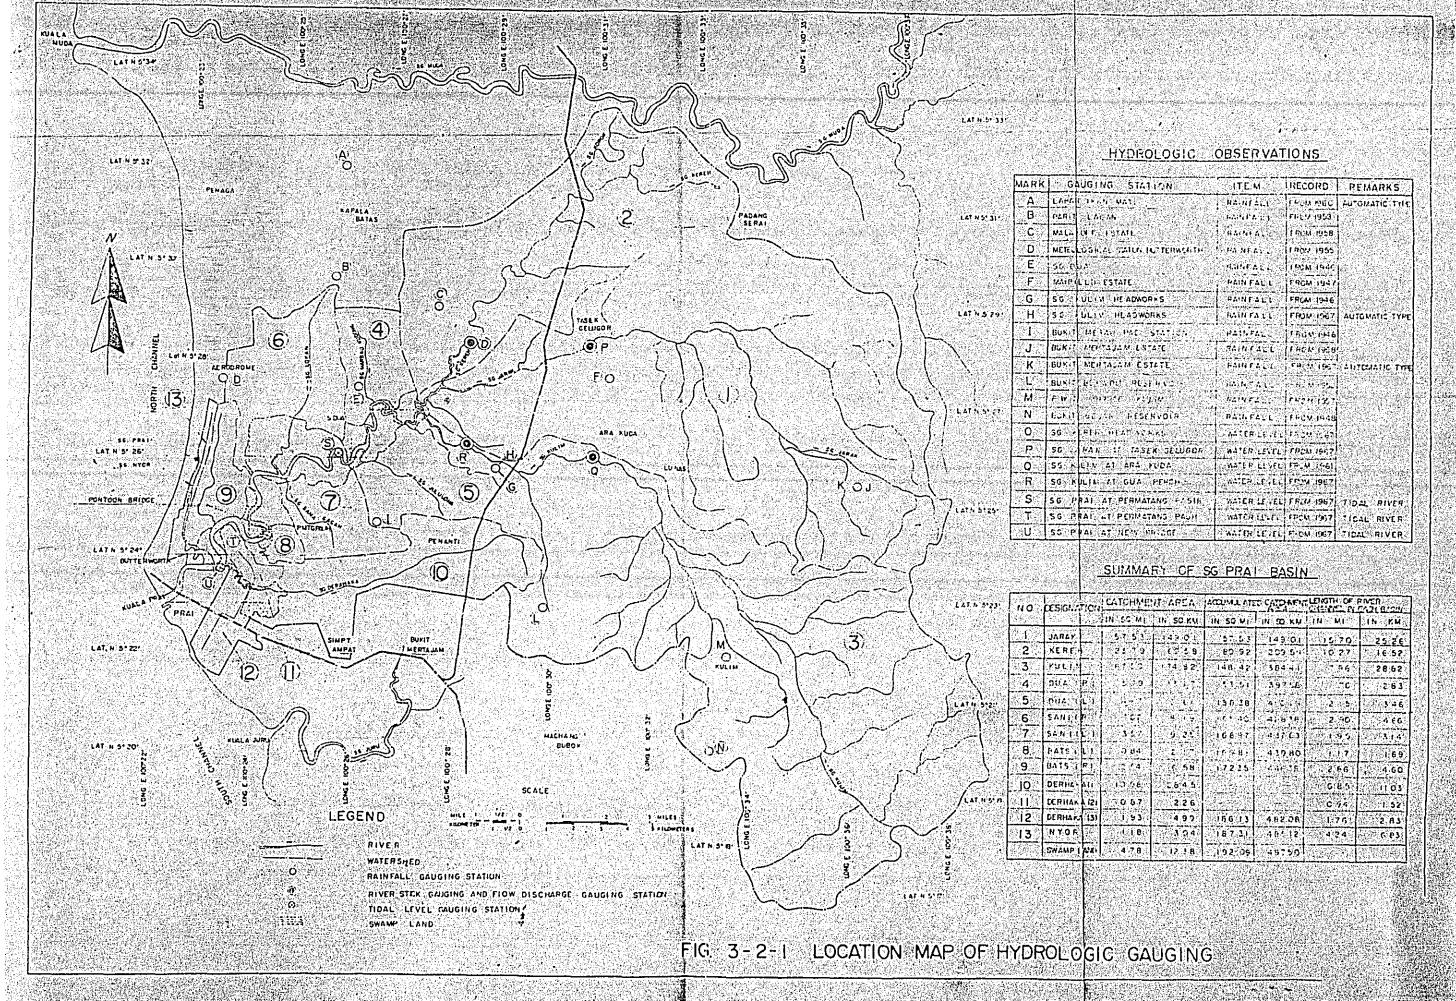

### i) Water level of Sg. Perai

Station No. 1A, 4, 5, 8 and 11.

11/3/1987 -- 20/3/87

### ii) Water level of Sg. Perai

Station : Sg. Samagagah

6/4/87 -- 8/6/87

## iii) Water level of Sg. Perai

Station : Titi Timbul

17/4/87 -- 8/6/87

### iv) Water level of Sg. Perai

Station : Perai Barrage

10/7/88 -- 14/7/88

### v) Water level of Sg. Perai (Study Team)

Station: 1A, 3, 3A

5/2/88 -- 6/2/88

### vi) Water level of Sg. Perai (Study Team)

Station: 1A, 3, 3A, 11.

18/3/88 -- 19/3/88

## vii) Water level of Sg. Kulim

Station : Ara Kuda

1978 -- 1987 (Daily)

1978 -- 1987 (Hourly)