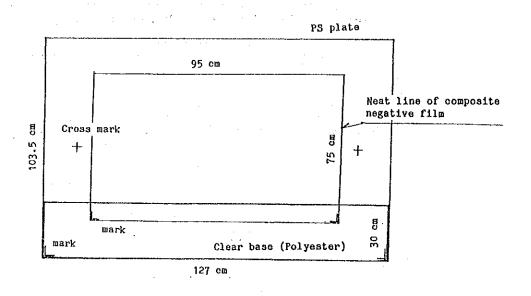

(1:10,000) and Composite Negative Filmes

The 1: 10,000 topographic mapping sheet index is shown as per attached table-1.

The composite negative films (6 colors) shall, based on the scribed sheets, be prepared for English and Thai versions. Details of those composite negative films are shown on the attached tables. (see Table-2 and -3)

# 5. Process of Plate Making

The plate making shall be made in the following process:



## (1) Preparation

Color patch portion (margin) of the composite negatives shall be masked by tape.

(2) Marking of positions of PS plates and composite negative films

In order to determine the positions of both PS plates and composite negative films, the marks specified hereunder shall be plotted using a clear base (polyester) of about 127 cm x 30 cm as follows:



(3) Setting of PS plates and composite negative films

The PS plates shall be fixed in alignment with the outer base line of the clear base and adhered to the rubber of the printing frame with cloth tape. Then, the composite negative films shall be fixed to the corner marks of the clear base with cellophane tape. The clear base shall then be removed.

#### (4) Exposure

The exposure shall be done using a 3 kw metal halard lamp at the height of 130 cm with the exposure time of 90 seconds.

At the exposures, the following points are to be noted:

- 1) To wipe off dirt so as to keep the glass surface completely clean.
- 2) To keep perfect vacuum of the printing frame.

#### (5) Developing

The process of developing is as follows:

Developing  $\longrightarrow$  Rinsing  $\longrightarrow$  G