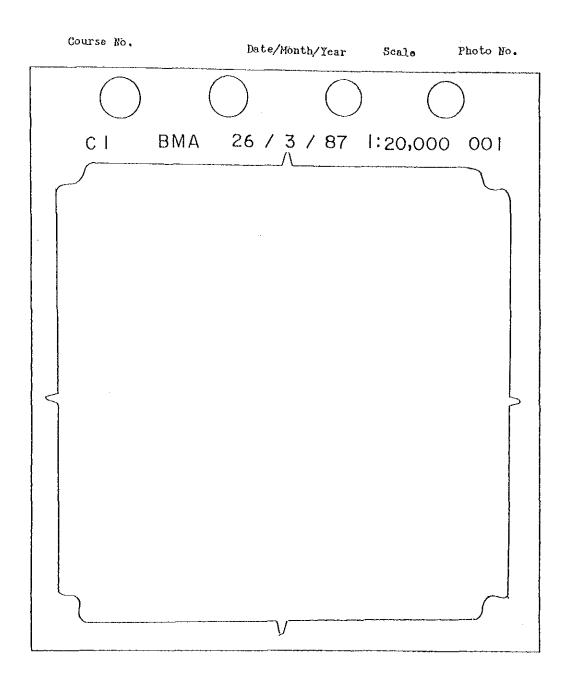

The JICA Survey Team received the following data prepared by the Thai side.

- Symbol and Specification (Draft) (1/4,000, 1/10,000)
   This will be discussed between both sides during field survey for finalization.
- 2. Results of control points.
- 3. Results of bench marks.