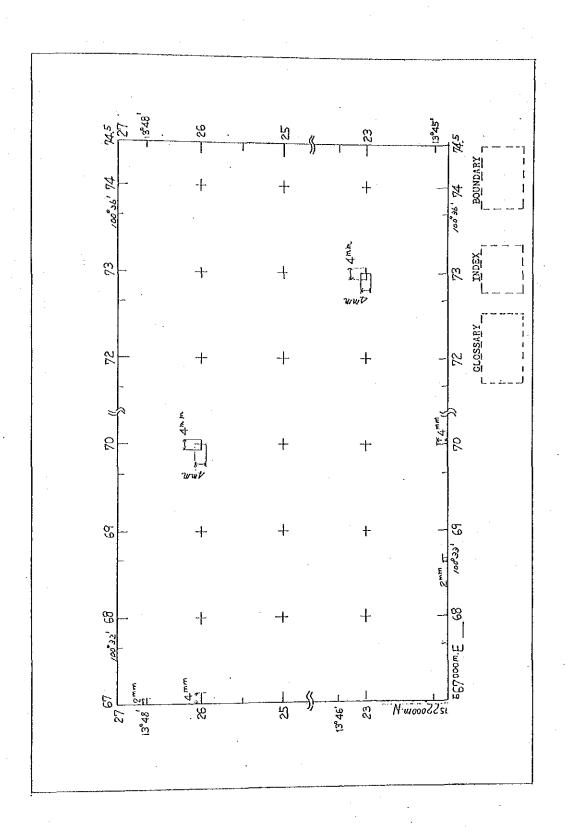

too small in a sheet, the area shall be mapped on extended part from neatline of adjacent sheet.
- 6. Centents of map was confirmed by both side as follows;
  - (1) Cross mark for grid and coordinates shown on Appendix 1 and 2 shall be delineated on the final results.
  - (2) Magnetic north shall not be mentioned because of unavailability of the data.
  - (3) Remark on road and railway for place name connected to destination shall not be mentioned.
  - (4) Some symbols shown on appendix 3 shall be added and some others shall be changed.
- 7. Color tone (Hue, Value and Chroma) for printing of 1/10,000 Topographic map was suggested by JICA Survey Team as follows and Thai side agreed.

Red 2.5 R 4/12 Brown 7.5 YR 7/10 Green 5 GY 7/10 Blue 10 B 6/10 Grey 7.5 P 5/3

2/N

Black



Wicha

7. K,



Wicha

7. K.

APPENDIX 3 AMENDMENT OF SYMBOLS FOR 1:4,000 AND 1/10,000

| H/S                 | Newly<br>added                                                                                                | 000 1                                                                      | !<br>!<br>!                               | Changed          | 10p                                                            | -op-                                               |   |
|---------------------|---------------------------------------------------------------------------------------------------------------|----------------------------------------------------------------------------|-------------------------------------------|------------------|-----------------------------------------------------