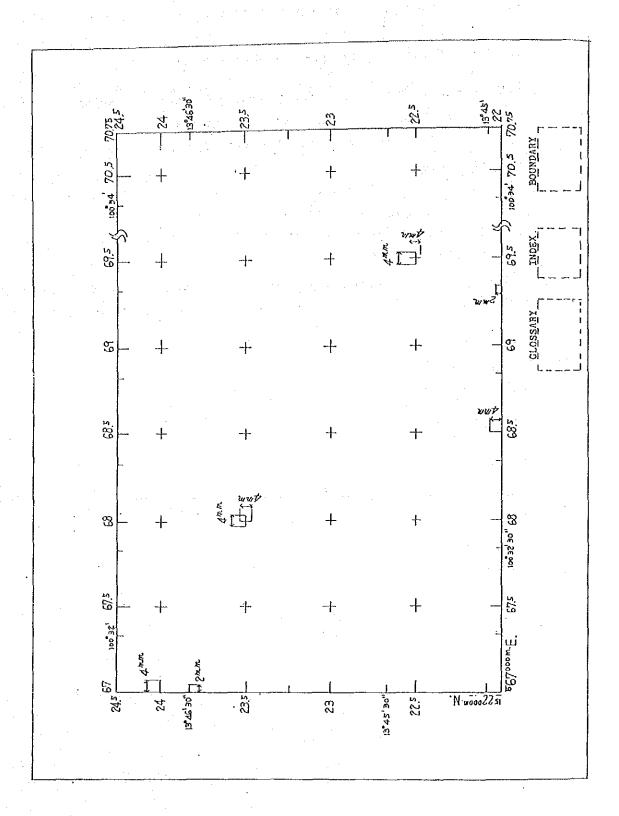

to be mapped is too small in a sheet, the area shall be mapped on extended part from neatline of adjacent sheet.
- 6. Centents of map was confirmed by both side as follows;
  - (1) Cross mark for grid and coordinates shown on Appendix 1 and 2 shall be delineated on the final results.
  - (2) Magnetic north shall not be mentioned because of unavailability of the data.
  - (3) Remark on road and railway for place name connected to destination shall not be mentioned.
  - (4) Some symbols shown on appendix 3 shall be added and some others shall be changed.
- 7. Color tone (Hue, Value and Chroma) for printing of 1/10,000 Topographic map was suggested by JICA Survey Team as follows and Thai side agreed.

Red 2.5 R 4/12 Brown 7.5 YR 7/10 Green 5 GY 7/10 Blue 10 B 6/10 Grey 7.5 P 5/3

2/N

Black



Wicha

7. K,



Wicha

7. K.

APPENDIX 3 AMENDMENT OF SYMBOLS FOR 1:4,000 AND 1/10,000

| H/S                 | Newly<br>added                                                                                                | 000 1                                                                      | !<br>!<br>!                               | Changed          | 10p                                                            | -op-                                               |   |
|---------------------|---------------------------------------------------------------------------------------------------------------|----------------------------------------------------------------------------|-------------------------------------------|------------------|-------------------------------------