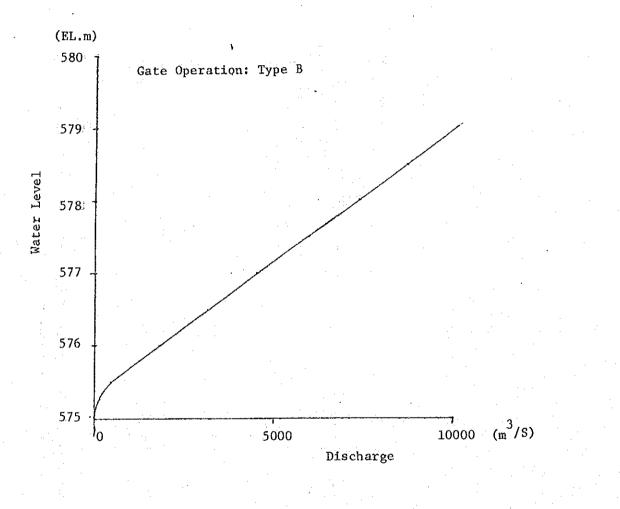

| 1789                                 | 1900                                |
| 1984 | Aug. 29             | 1927                                 | 2267                                |
| 1984 | Aug. 30             | 1499                                 | 1554                                |
| 1984 | Aug. 31             | 659                                  | 1016                                |

(m<sup>3</sup>/sec)

\* Damage to the retaining wall occurred.











Fig. 9.4 Catchment Area of Binga Dam Basin

D





Fig. 9.6 Correlation of Monthly Rainfall at Binga and Ambuklao

D

















n an an an an ann an tha an tha tha an t An tha an tha





















Fig. 9.12

Maximum Probable Daily Rainfall at Binga



May 30, 1976











.



p -71

.



14





ì





Longitudinal Profile of the Plunge Pool (Along the Spillway Chute Center Line) and the Estimated Jet Trajectory Produced by the Spillway Flip Bucket Fig. 9.19



Fig. 9,20

Water Level at the Downstream End of the Plunge Pool for the Spillway Discharge of 6,600  $m^3$ /sec and 2,602  $m^3$ /sec





D ~ 78



Velocity

Fig. 9.23

Velocity of Flow at the Spillway Flip Bucket

D ~ 79

|           | Specific | Unic Wei  | ght (gr/cm <sup>3</sup> ) |
|-----------|----------|-----------|---------------------------|
| Point No. | Gravity  | Dry Loose | Dry Rodded                |
|           |          |           |                           |
| 1.        | 2.755    | 2.034     | 2.179                     |
| 2 .       | 2.66     | 1.778     | 1.954                     |
| 3         | 2