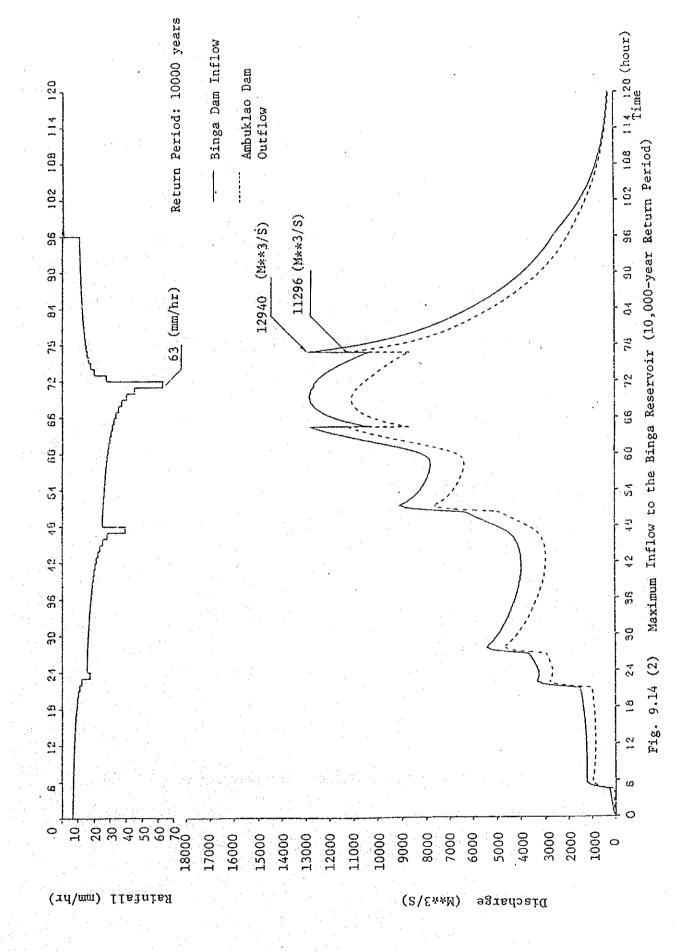

|
| 1980 | Nov. 6              | 1789                                 | 1900                                |
| 1984 | Aug. 29             | 1927                                 | 2267                                |
| 1984 | Aug. 30             | 1499                                 | 1554                                |
| 1984 | Aug. 31             | 659                                  | 1016                                |

(m<sup>3</sup>/sec)

\* Damage to the retaining wall occurred.











Fig. 9.4 Catchment Area of Binga Dam Basin

D





Fig. 9.6 Correlation of Monthly Rainfall at Binga and Ambuklao

D

















n an an an an ann an tha an tha tha an t An tha an tha





















Fig. 9.12

Maximum Probable Daily Rainfall at Binga



May 30, 1976











.



p -71

.



14





ì





Longitudinal Profile of the Plunge Pool (Along the Spillway Chute Center Line) and the Estimated Jet Trajectory Produced by the Spillway Flip Bucket Fig. 9.19



Fig. 9,20

Water Level at the Downstream End of the Plunge Pool for the Spillway Discharge of 6,600  $m^3$ /sec and 2,602  $m^3$ /sec





D ~ 78



Velocity

Fig. 9.23

Velocity of Flow at the Spillway Flip Bucket

D ~ 79

|           | Specific | Unic Wei  | ght (gr/cm <sup>3</sup> ) |
|-----------|----------|-----------|---------------------------|
| Point No. | Gravity  | Dry Loose | Dry Rodded                |
|           |          |           |                           |
| 1.        | 2.755    | 2.034     | 2.179                     |
| 2 .       | 2.66     | 1.778     | 1.954