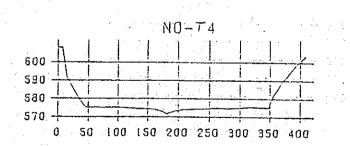

Fig. 10.2 (1) Cross Section of the Binga Reservoir (1986 Survey)













Fig. 10.2 (3) Cross Sections of the Binga Reservoir (1986 Survey)











Fig. 10.2 (4) Cross Sections of the Binga Reservoir (1986 Survey)



\$70

560

570

570

560

570

560

0

0

560 +

Fig. 10.2 (5) Cross Sections of the Binga Reservoir (1986 Survey)

























Fig. 10.5 (1) Grain Size Distribution Curves of the Reservoir Sediments



Fig. 10.5 (2) Grain Size Distribution Curves of the Reservoir Sediments



Fig. 10.5 (3) Grain Size Distribution Curves of the Reservoir Sediments



Fig. 10.6 Binga Reservoir Storage Capacity Curve







Fig. 10.8 Comparison of the Binga Sediment Yields with Those of Other River Basins

















Reservoir Water Level





Turbine Inlet Gate















Fig. 10.19 (2) Cross Sections of the Upstream Reaches of the Binga Reservoir (1987 Survey)