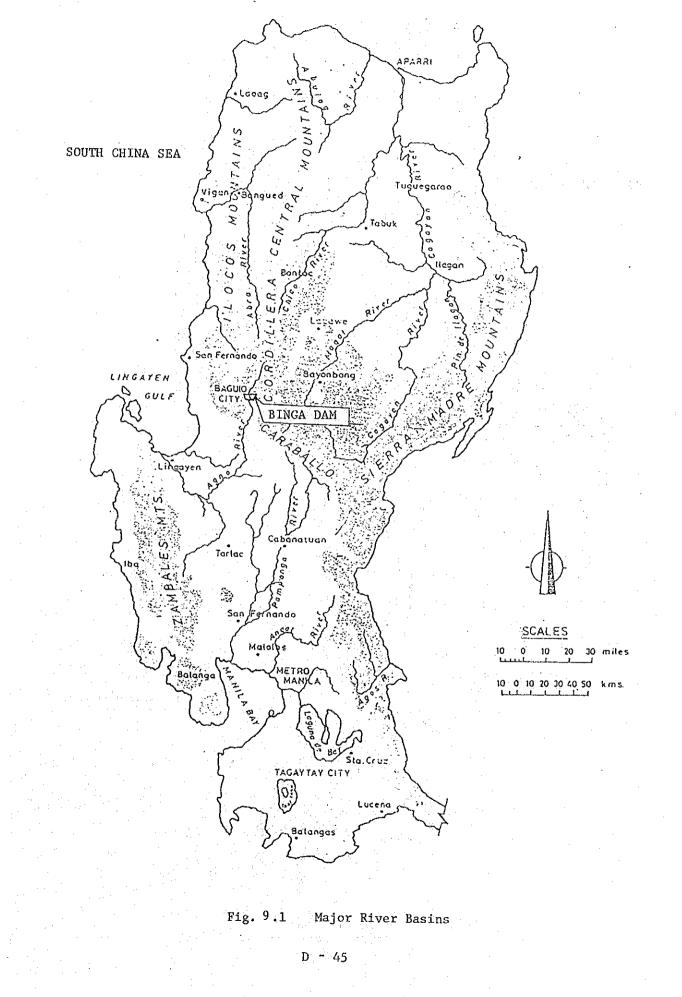

Hourly Inflow to the Binga Reservoir During Typical Flood Periods Table 9.8

(M\*\*3/S) 84.5638 69.5465 69.5465 537.2109 277:8796 421.1086 37.7058 499:2336 588.2090 400.4922 454.7458 14 4243 415.6833 371.1953 812.8186 544.8064 583.8689 551.6641 582.0461 506.8291 538.7190 547.3237 460.1711 697.6929 GIN2 0.0 AMBUKLAO DAM 20.5600 20.5600 20.5600 20.5600 20.5600 20.5600 20.5500 (M\*\*3/S) 20.5600 20.5600 20.5500 20.5600 20.5600 20.5600 20.5600 20.5600 20.5600 20.5600 20.5600 20.5600 20.5600 20.5600 20.5600 20.5600 20.5600 0E2 (S/S\*\*W) 0 0.0 0.0 0.0 0.0 0.0 0.0 0.0 0.0 0.0 0.0 0.0 0.0 0:0 0.0 0.0 0.0 0.0 0.0 0 0.0 0.0 0 S Z 90.1065 205.1238 90.1065 298.4397 \$21.0522 475.3059 534.9844 567.8838 480.7312 41.6687 391.7554 **59.8.2**659 402.6062 519.7937 527.38.92 508.7690 557.7710 565.3665 504.4290 372.2241 436.2434 333,3787 559.279. 18.252 (N\*\*3/S) 0.0 QIN1 67.3200 67.3200 67.3200 67.3200 67.3200 67.3200 67.3200 67 3200 67.3200 67.3200 67.3200 67.3200 67.3200 67.3200 67.3200 67.3200 67.3200 67.3200 67.3200 67,3200 67.3200 67.3200 67 3200 67.3200 67.3200 (M\*\*3/S) с Г Ш 106.7600 521.8101 (M\*\*3/S) 0.0 0.0 0.0 0.0 000 0.0 0.0 0.0 0.0 0.0 0.0 00.00 0 0 Q 0 0. 0 0 0 . 0 **a**S1 BINGA DAM DV 368.9236 374.3489 330.9460 452.4739 22.7865 22.7865 37.8038 231.1198 413.4114 324.4355 335.2864 460.0693 766.0588 541.4492 490.4512 198.0466 29,1233 \$53.7324 467.6646 300.5640 504.9043 585.1992 37.1091 407.9861 (M\*\*3/S) 0.0 567.40 569.40 570.20 571.50 560.00 561.60 5.64.00 566.80 568.00 568.60 572.40 573.20 574.00 560.05 560.35 560.85 563.40 564.60 565.40 566.10 (E.L.M) 59.95 562.45 574.85 575.45 575.65 ์ มี ส 1.0 20 20:02 22.0 0.0 2.0 3.0 4.0 6.0 19.0 21.0 JMEL 7.0 8.0 23.0 (HR) <u></u> 0 \$ 1986. 7. DATE