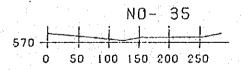

| 0.0           |                    |
| T-31                                 | 185                                    | 9993                          | 582.006                                             | 73                                    | 0.0           |                    |

Table 10.8 (3) Main Characteristics of Each Cross Section of the Binga Reservoir and its Upstream Reaches (1986 and 1987 Surveys)

- 91

D







Fig. 10.2 (1) Cross Section of the Binga Reservoir (1986 Survey)













Fig. 10.2 (3) Cross Sections of the Binga Reservoir (1986 Survey)











Fig. 10.2 (4) Cross Sections of the Binga Reservoir (1986 Survey)



\$70

560

570

570

560

570

560

0

0

560 +

Fig. 10.2 (5) Cross Sections of the Binga Reservoir (1986 Survey)

























Fig. 10.5 (1) Grain Size Distribution Curves of the Reservoir Sediments



Fig. 10.5 (2) Grain Size Distribution Curves of the Reservoir Sediments



Fig. 10.5 (3) Grain Size Distribution Curves of the Reservoir Sediments



Fig. 10.6 Binga Reservoir Storage Capacity Curve







Fig. 10.8 Comparison of the Binga Sediment Yields with Those of Other River Basins

















Reservoir Water Level





Turbine Inlet Gate















Fig. 10.19 (2) Cross Sections of the Upstream Reaches of the Binga Reservoir (1987 Survey)