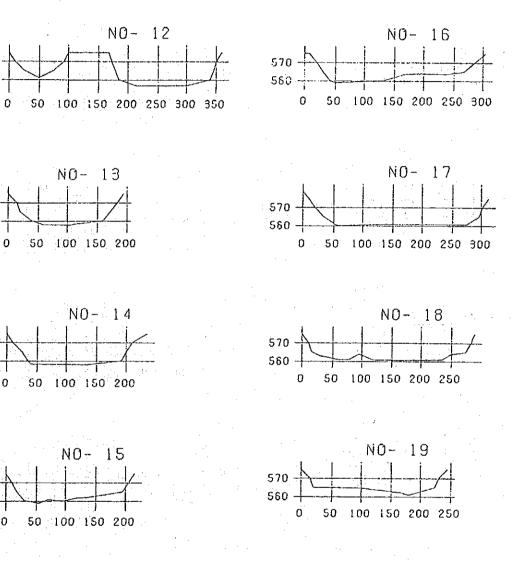

| 9808                          | 580.969                                             | 87                                    | 0.0           |                    |
| T-31                                 | 185                                    | 9993                          | 582.006                                             | 73                                    | 0.0           |                    |

Table 10.8 (3) Main Characteristics of Each Cross Section of the Binga Reservoir and its Upstream Reaches (1986 and 1987 Surveys)

- 91

D







Fig. 10.2 (1) Cross Section of the Binga Reservoir (1986 Survey)













Fig. 10.2 (3) Cross Sections of the Binga Reservoir (1986 Survey)











Fig. 10.2 (4) Cross Sections of the Binga Reservoir (1986 Survey)



\$70

560

570

570

560

570

560

0

0

560 +

Fig. 10.2 (5) Cross Sections of the Binga Reservoir (1986 Survey)

























Fig. 10.5 (1) Grain Size Distribution Curves of the Reservoir Sediments



Fig. 10.5 (2) Grain Size Distribution Curves of the Reservoir Sediments



Fig. 10.5 (3) Grain Size Distribution Curves of the Reservoir Sediments



Fig. 10.6 Binga Reservoir Storage Capacity Curve







Fig. 10.8 Comparison of the Binga Sediment Yields with Those of Other River Basins

















Reservoir Water Level





Turbine Inlet Gate















Fig. 10.19 (2) Cross Sections of the Upstream Reaches of the Binga Reservoir (1987 Survey)