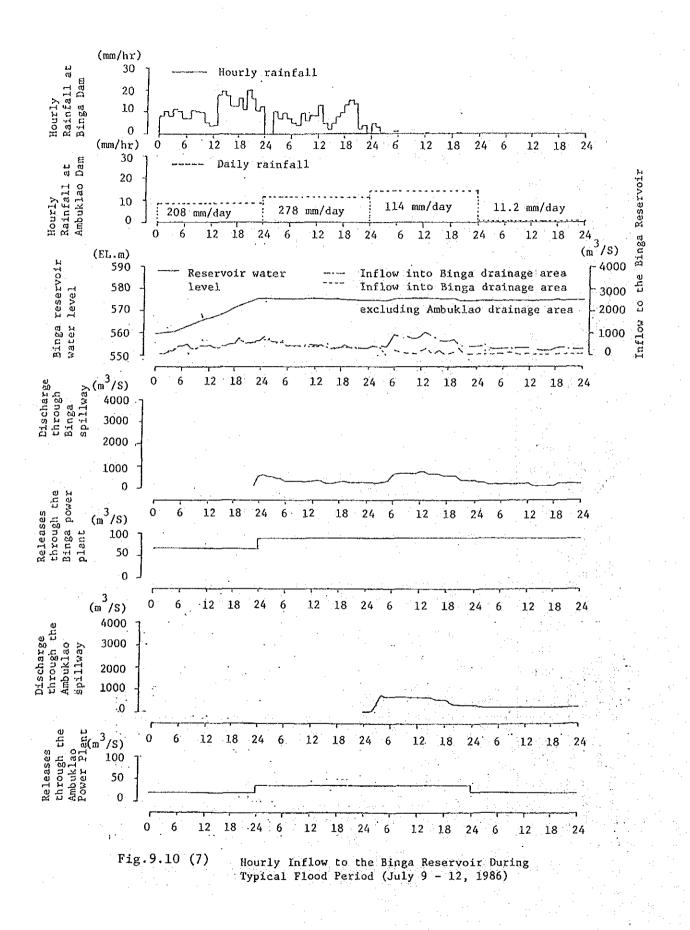

#### Maximum Probable Inflow to the Binga Reservoir Table 9.10 (Return Period : 200 years)

QS : QE : QR : Discharge through the Ambuklao spillway

Releases through the Ambuklao power plant

Runoff inflow from the Binga dam basin Inflow to the Binga Reservoir

QIN : . . . . .

| · ·                                                                                                              |          |                                                                                                                  |                                                                                                                  | 0.7.1                                                                                                                                                                                                                                                                                                                                                                                                                                                                                                                                                                                                                                                                                               |
|------------------------------------------------------------------------------------------------------------------|----------|------------------------------------------------------------------------------------------------------------------|------------------------------------------------------------------------------------------------------------------|-----------------------------------------------------------------------------------------------------------------------------------------------------------------------------------------------------------------------------------------------------------------------------------------------------------------------------------------------------------------------------------------------------------------------------------------------------------------------------------------------------------------------------------------------------------------------------------------------------------------------------------------------------------------------------------------------------|
| TIME                                                                                                             | QS /     | QE                                                                                                               | QR                                                                                                               | QIN                                                                                                                                                                                                                                                                                                                                                                                                                                                                                                                                                                                                                                                                                                 |
| (HR)                                                                                                             | (M**3/S) | (M**3/S)                                                                                                         | (M**3/S)                                                                                                         | (1433*/5)                                                                                                                                                                                                                                                                                                                                                                                                                                                                                                                                                                                                                                                                                           |
| 0.0                                                                                                              | 0.0      | 61.400                                                                                                           | 15.000                                                                                                           | 76.400                                                                                                                                                                                                                                                                                                                                                                                                                                                                                                                                                                                                                                                                                              |
| 0.500                                                                                                            | 0.0      | 61.400                                                                                                           | 27.427                                                                                                           | 88.827                                                                                                                                                                                                                                                                                                                                                                                                                                                                                                                                                                                                                                                                                              |
| 1.000                                                                                                            | 0.0      | 61.400                                                                                                           | 35 918                                                                                                           | 97.318                                                                                                                                                                                                                                                                                                                                                                                                                                                                                                                                                                                                                                                                                              |
| 1.500                                                                                                            | 0.0      | 61.400                                                                                                           | 53.954                                                                                                           | 115.354                                                                                                                                                                                                                                                                                                                                                                                                                                                                                                                                                                                                                                                                                             |
|                                                                                                                  | 0.0      | 61.400                                                                                                           | 65.753                                                                                                           | 127.153                                                                                                                                                                                                                                                                                                                                                                                                                                                                                                                                                                                                                                                                                             |
| 2.000                                                                                                            |          | 61.400                                                                                                           | 85.510                                                                                                           | 146.910                                                                                                                                                                                                                                                                                                                                                                                                                                                                                                                                                                                                                                                                                             |
| 2.500                                                                                                            | 0.0      |                                                                                                                  | 97.736                                                                                                           | 159.136                                                                                                                                                                                                                                                                                                                                                                                                                                                                                                                                                                                                                                                                                             |
| 3.000                                                                                                            | 0.0      | 61.400                                                                                                           |                                                                                                                  | and the second se |
| 3.500                                                                                                            | 0.0      | 61.400                                                                                                           | 117.127                                                                                                          | 178.527                                                                                                                                                                                                                                                                                                                                                                                                                                                                                                                                                                                                                                                                                             |
| 4.000                                                                                                            | 0.0      | 61.400                                                                                                           | 128.302                                                                                                          | 189.702                                                                                                                                                                                                                                                                                                                                                                                                                                                                                                                                                                                                                                                                                             |
| 4.500                                                                                                            | 0.0      | 61 400                                                                                                           | 146.323                                                                                                          | 207.723                                                                                                                                                                                                                                                                                                                                                                                                                                                                                                                                                                                                                                                                                             |
| 5.000                                                                                                            | 0.0      | 61.400                                                                                                           | 155.795                                                                                                          | 217.195                                                                                                                                                                                                                                                                                                                                                                                                                                                                                                                                                                                                                                                                                             |
| 5.500                                                                                                            | 28.426   | 61.400                                                                                                           | 172.071                                                                                                          | 261.897                                                                                                                                                                                                                                                                                                                                                                                                                                                                                                                                                                                                                                                                                             |
| 6.000                                                                                                            | 678.005  | 61.400                                                                                                           | 179.661                                                                                                          | 919.066                                                                                                                                                                                                                                                                                                                                                                                                                                                                                                                                                                                                                                                                                             |
| 6.500                                                                                                            | 923.437  | 61.400                                                                                                           | 194.167                                                                                                          | 1179.003                                                                                                                                                                                                                                                                                                                                                                                                                                                                                                                                                                                                                                                                                            |
| 7.000                                                                                                            | 902.410  | 61.400                                                                                                           | 199.948                                                                                                          | 1163.758                                                                                                                                                                                                                                                                                                                                                                                                                                                                                                                                                                                                                                                                                            |
| 7.500                                                                                                            | 882.922  | 61.400                                                                                                           | 212.838                                                                                                          | 1157.159                                                                                                                                                                                                                                                                                                                                                                                                                                                                                                                                                                                                                                                                                            |
| · · · · · · · · · · · · · · · · · · ·                                                                            | 864.861  | 61.400                                                                                                           | 217.006                                                                                                          | 1143.267                                                                                                                                                                                                                                                                                                                                                                                                                                                                                                                                                                                                                                                                                            |
| 8.000                                                                                                            |          | and the second | 228.510                                                                                                          | 1138.140                                                                                                                                                                                                                                                                                                                                                                                                                                                                                                                                                                                                                                                                                            |
| 8.500                                                                                                            | 848.229  | 61.400                                                                                                           | 231.305                                                                                                          | 1125.572                                                                                                                                                                                                                                                                                                                                                                                                                                                                                                                                                                                                                                                                                            |
| 9.000                                                                                                            | 832.867  | 61.400                                                                                                           |                                                                                                                  |                                                                                                                                                                                                                                                                                                                                                                                                                                                                                                                                                                                                                                                                                                     |
| 9.500                                                                                                            | 818.781  | 61.400                                                                                                           | 241.679                                                                                                          | 1121-859                                                                                                                                                                                                                                                                                                                                                                                                                                                                                                                                                                                                                                                                                            |
| 10.000                                                                                                           | 805.869  | 61.400                                                                                                           | 243.342                                                                                                          | 1110.611                                                                                                                                                                                                                                                                                                                                                                                                                                                                                                                                                                                                                                                                                            |
| 10.500                                                                                                           | 794.063  | 61.400                                                                                                           | 252.832                                                                                                          | 1108.295                                                                                                                                                                                                                                                                                                                                                                                                                                                                                                                                                                                                                                                                                            |
| 11.000                                                                                                           | 783.320  | 61.400                                                                                                           | 253.590                                                                                                          | 1098.310                                                                                                                                                                                                                                                                                                                                                                                                                                                                                                                                                                                                                                                                                            |
| 11.500                                                                                                           | 773.575  | 61.400                                                                                                           | 262.421                                                                                                          | 1097.396                                                                                                                                                                                                                                                                                                                                                                                                                                                                                                                                                                                                                                                                                            |
| 12.000                                                                                                           | 764.842  | 61.400                                                                                                           | 262.471                                                                                                          | 1088.713                                                                                                                                                                                                                                                                                                                                                                                                                                                                                                                                                                                                                                                                                            |
| 12.500                                                                                                           | 757.057  | 61.400                                                                                                           | 270.844                                                                                                          | 1089.301                                                                                                                                                                                                                                                                                                                                                                                                                                                                                                                                                                                                                                                                                            |
| 13.000                                                                                                           | 750.186  | 61.400                                                                                                           | 270.357                                                                                                          | 1081.943                                                                                                                                                                                                                                                                                                                                                                                                                                                                                                                                                                                                                                                                                            |
| 13.500                                                                                                           | 744.220  | 61.400                                                                                                           | 278.446                                                                                                          | 1084.066                                                                                                                                                                                                                                                                                                                                                                                                                                                                                                                                                                                                                                                                                            |
| and the second | 739.101  | 61.400                                                                                                           | 277.568                                                                                                          | 1078.069                                                                                                                                                                                                                                                                                                                                                                                                                                                                                                                                                                                                                                                                                            |
| 14.000                                                                                                           |          |                                                                                                                  | 285.530                                                                                                          | 1081.777                                                                                                                                                                                                                                                                                                                                                                                                                                                                                                                                                                                                                                                                                            |
| 14.500                                                                                                           | 734.848  | 61.400                                                                                                           |                                                                                                                  | 1077.163                                                                                                                                                                                                                                                                                                                                                                                                                                                                                                                                                                                                                                                                                            |
| 15,000                                                                                                           | 731.379  | 61.400                                                                                                           | 284.384                                                                                                          |                                                                                                                                                                                                                                                                                                                                                                                                                                                                                                                                                                                                                                                                                                     |
| 15.500                                                                                                           | 728.742  | 61.400                                                                                                           | 292.360                                                                                                          | 1082.503                                                                                                                                                                                                                                                                                                                                                                                                                                                                                                                                                                                                                                                                                            |
| 16.000                                                                                                           | 726.909  | 61.400                                                                                                           | 291.054                                                                                                          | 1079.363                                                                                                                                                                                                                                                                                                                                                                                                                                                                                                                                                                                                                                                                                            |
| 16.500                                                                                                           | 725.876  | 1.400                                                                                                            | 299.185                                                                                                          | 1086.431                                                                                                                                                                                                                                                                                                                                                                                                                                                                                                                                                                                                                                                                                            |
| 1, 000                                                                                                           | 725.645  | 61.400                                                                                                           | 297.817                                                                                                          | 1084.361                                                                                                                                                                                                                                                                                                                                                                                                                                                                                                                                                                                                                                                                                            |
| 17.500                                                                                                           | 726.212  | 61.400                                                                                                           | 306.245                                                                                                          | 1093.857                                                                                                                                                                                                                                                                                                                                                                                                                                                                                                                                                                                                                                                                                            |
| 18.000                                                                                                           | 727.632  | 61.400                                                                                                           | 304.911                                                                                                          | 1093.543                                                                                                                                                                                                                                                                                                                                                                                                                                                                                                                                                                                                                                                                                            |
| 15.500                                                                                                           | 729.880  | 61.400                                                                                                           | 313.805                                                                                                          | 1105.083                                                                                                                                                                                                                                                                                                                                                                                                                                                                                                                                                                                                                                                                                            |
| 19.000                                                                                                           | 733.035  | 61.400                                                                                                           | 312.612                                                                                                          | 1107.047                                                                                                                                                                                                                                                                                                                                                                                                                                                                                                                                                                                                                                                                                            |
| 19.500                                                                                                           | 737.155  | 61.400                                                                                                           | 322.188                                                                                                          | 1120.743                                                                                                                                                                                                                                                                                                                                                                                                                                                                                                                                                                                                                                                                                            |
|                                                                                                                  |          | 61.400                                                                                                           | 321 267                                                                                                          | 1124.937                                                                                                                                                                                                                                                                                                                                                                                                                                                                                                                                                                                                                                                                                            |
| 20.000                                                                                                           | 742.270  |                                                                                                                  | 331.843                                                                                                          | 1141.760                                                                                                                                                                                                                                                                                                                                                                                                                                                                                                                                                                                                                                                                                            |
| 20.500                                                                                                           | 748.517  | 61.400                                                                                                           |                                                                                                                  |                                                                                                                                                                                                                                                                                                                                                                                                                                                                                                                                                                                                                                                                                                     |
| 21.000                                                                                                           | 755.985  | 01.400                                                                                                           | 331.338                                                                                                          | 1148.773                                                                                                                                                                                                                                                                                                                                                                                                                                                                                                                                                                                                                                                                                            |
| 21,500                                                                                                           | 764.921  | 61.400                                                                                                           | and the second | 1169.832                                                                                                                                                                                                                                                                                                                                                                                                                                                                                                                                                                                                                                                                                            |
| 22.000                                                                                                           | 775.526  | 61.400                                                                                                           | 343.860                                                                                                          | 1180.785                                                                                                                                                                                                                                                                                                                                                                                                                                                                                                                                                                                                                                                                                            |
| 22.500                                                                                                           | 789.256  | 61.400                                                                                                           |                                                                                                                  | 1209.395                                                                                                                                                                                                                                                                                                                                                                                                                                                                                                                                                                                                                                                                                            |
| 23.000                                                                                                           | 807.526  | 61.400                                                                                                           | 360-659                                                                                                          | 1229.585                                                                                                                                                                                                                                                                                                                                                                                                                                                                                                                                                                                                                                                                                            |
| 23.500                                                                                                           | 830.761  | 61.400                                                                                                           | 385.256                                                                                                          | 1277.417                                                                                                                                                                                                                                                                                                                                                                                                                                                                                                                                                                                                                                                                                            |
| 24.000                                                                                                           | 859.560  | 61,400                                                                                                           |                                                                                                                  | 1314.354                                                                                                                                                                                                                                                                                                                                                                                                                                                                                                                                                                                                                                                                                            |
| 24.500                                                                                                           | 892.800  | 61.400                                                                                                           | 417.721                                                                                                          | 1371.921                                                                                                                                                                                                                                                                                                                                                                                                                                                                                                                                                                                                                                                                                            |
| 24.300                                                                                                           |          | D - 34                                                                                                           |                                                                                                                  |                                                                                                                                                                                                                                                                                                                                                                                                                                                                                                                                                                                                                                                                                                     |
|                                                                                                                  |          | <u>بر</u> ب                                                                                                      |                                                                                                                  |                                                                                                                                                                                                                                                                                                                                                                                                                                                                                                                                                                                                                                                                                                     |