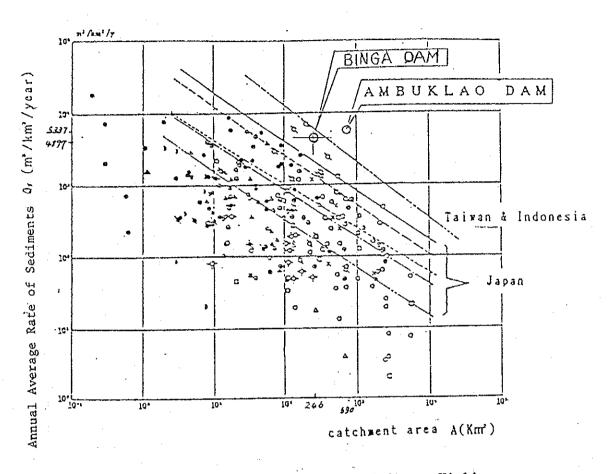

D ~ 41

Table 9.10

Maximum Probable Inflow to the Binga Reservoir (Return Period : 10000 years)

١

٩

|     | TIME             | QS                   | QE               | QR                                                                                                               | QIN                                                                                                              |   |
|-----|------------------|----------------------|------------------|------------------------------------------------------------------------------------------------------------------|------------------------------------------------------------------------------------------------------------------|---|
|     | (HR)             | (M**3/S)             | (M**3/S)         | (M**3/S)                                                                                                         |                                                                                                                  |   |
|     |                  | 9426.695             | 61.400           |                                                                                                                  | 11393.789                                                                                                        |   |
|     | 75.000           |                      | 61.400           |                                                                                                                  | 11138.625                                                                                                        |   |
|     | 75.500           | 9232.125             | 61.400           |                                                                                                                  | 10841.930                                                                                                        |   |
| •   | 76.000           | 9024.250             |                  |                                                                                                                  | 10553.406                                                                                                        |   |
|     | 76.500           | 8800.570             | 61.400           |                                                                                                                  | 12444.430                                                                                                        |   |
|     | 77.000           |                      | 61.400           | and the second | 11501.703                                                                                                        |   |
|     | 77.500           | 9899.074             | 61.400           |                                                                                                                  | 10715.625                                                                                                        |   |
|     | 78.000           | 9195.348             | 61.400           | the second se  |                                                                                                                  |   |
|     | 78.500           | 8616.480             | 61.400           |                                                                                                                  | 10080.691<br>9516.547                                                                                            |   |
|     | 79.000           | 8126.852             | 61.400           |                                                                                                                  | 9043.840                                                                                                         |   |
|     | 79.500           | 7702.574             | 61.400 '         | 1279.867                                                                                                         | 8601.969                                                                                                         |   |
|     | 80.000           | 7326.734             | 61.400           | 1213.839                                                                                                         | 8222.379                                                                                                         |   |
|     | 80.500           | 6987.703             | 61.400           | and the second |                                                                                                                  |   |
|     | 81.000           | 6676.980             | 61.400           | 1115.498                                                                                                         | 7853.875                                                                                                         |   |
| -   | 81.500           | 6388.473             | 61.400           | 1082.366                                                                                                         | 7532.234                                                                                                         |   |
|     | 82.000           | 6117.262             | 61.400           | 1032.130                                                                                                         | 7210.789                                                                                                         |   |
| 5   | 82.500           | 5861.582             | 61.400           |                                                                                                                  | 6928.641                                                                                                         |   |
|     | 83.000           | 5619.168             | 61.400           |                                                                                                                  | 6642.633                                                                                                         |   |
|     | 83.500           | 5385.023             | 61.400           | 941.376                                                                                                          | 6387.797                                                                                                         |   |
|     | 84.000           | 5160.969             | 61.400           | 903.487                                                                                                          | 6125.852                                                                                                         |   |
|     | 84.500           | 4947.543             | 61.400           | 887.687                                                                                                          | 5896.625                                                                                                         |   |
|     | 85.000           | 4743.699             | 61.400           | 854.609                                                                                                          |                                                                                                                  |   |
| ÷   | 85.500           | 4545.211             | 61.400           | 842.884                                                                                                          | 5449.492                                                                                                         |   |
|     | 86.000           | 4356.133             | 61.400           | 813.816                                                                                                          | 5231.344                                                                                                         |   |
| ۰.  | 86.500           | 4175.484             | 61.400           | 805.443                                                                                                          | 5042.324                                                                                                         |   |
|     | 87.000           | 4003.055             | 61.400           | 774.048                                                                                                          | 4671.746                                                                                                         |   |
|     | 87.500           | 3836.299             | 61.400<br>61.400 | 751.018                                                                                                          |                                                                                                                  |   |
|     | 88.000           | 3676.891             | 61.400           | 747.591                                                                                                          | 4333.809                                                                                                         | 1 |
| 5   | 88.500           | 3524.820<br>3379.729 | 61.400           | 726.792                                                                                                          | 4167.918                                                                                                         |   |
|     | 89.000           |                      | 61.400           |                                                                                                                  | 4027.652                                                                                                         |   |
|     | 89.500           | 3107.775             | 61.400           |                                                                                                                  | 3875.354                                                                                                         |   |
|     | 90.000<br>90.500 | 2980.789             | 61.400           |                                                                                                                  | 3748.161                                                                                                         |   |
|     | 90.300           |                      | 61.400           | 688.497                                                                                                          |                                                                                                                  |   |
|     | 91.500           | 2744.551             | 61.400           | 689.444                                                                                                          | 3495.395                                                                                                         |   |
| ٠.  | 92.000           | 2634.838             | 61.400           |                                                                                                                  | 3369.438                                                                                                         |   |
|     | 92.500           | 2529.600             | 61.400           | 675.071                                                                                                          |                                                                                                                  |   |
|     | 93.000           | 2428.578             | 61.400           |                                                                                                                  | 3149.822                                                                                                         |   |
| . • | 93.500           | 2332.746             | 61.400           | 662.457                                                                                                          |                                                                                                                  |   |
| ς.  | 94.000           | 2241,814             | 61.400           | 648.071                                                                                                          | and the second |   |
|     | 94.500           | 2155.209             | 61.400           | 651.282                                                                                                          | and the second |   |
| •   | 95.000           | 2072.971             | 61.400           | 637.599                                                                                                          | 2771.970                                                                                                         |   |
| Ż   | 95.500           | 1994 406             | 61.400           | 641.293                                                                                                          | 2697.100                                                                                                         |   |
|     | 96.000           | 1918.430             | 61.400           | 628.204                                                                                                          | 2608.033                                                                                                         |   |
|     | 96.500           | 1844.571             | 61.400           | 605.273                                                                                                          | 2511.243                                                                                                         |   |
|     | 97.000           | 1772.934             |                  |                                                                                                                  | 2408.559                                                                                                         |   |
| e,  | 97.500           | 1703.073             | 61.400           |                                                                                                                  | 2303.914                                                                                                         |   |
| •   | 98.000           | 1634.830             |                  | 501.649                                                                                                          |                                                                                                                  |   |
| •   | 98,500           |                      | 61.400           | 463.773                                                                                                          | 2093.366                                                                                                         |   |
|     |                  | 1503.012             | 61.400           | 425.688                                                                                                          |                                                                                                                  |   |
| st. |                  | 1439.277             | 61.400           | 389.431                                                                                                          | 1890.108                                                                                                         |   |
|     |                  |                      |                  | 1 A A A A A A A A A A A A A A A A A A A                                                                          | and a second   |   |

|         |          |          |          | •                                       |
|---------|----------|----------|----------|-----------------------------------------|
| TIME    | QS       | QE       | QR       | QIN                                     |
| CHRO    | (M**3/S) | (M=*3/S) | (M**3/S) | (M33*/S)                                |
| 100.000 | 1376.471 | 61.400   | 354.357  | 1792.228                                |
| 100.500 | 1314.505 | 61.400   | 321.966  | 1697.971                                |
| 101,000 | 1254.562 | 61.400   | 291.323  | 1607.285                                |
| 101.500 | 1196.559 | 61.400   | 263 611  | 1521.570                                |
| 102.000 | 1140.559 | 61.400   | 237.745  | 1439.704                                |
| 102.500 | 1086.404 | 61.400   | 214.726  | 1362.531                                |
| 103.000 | 1034.295 | 61.400   | 193.412  | 1289.107                                |
| 103.500 | 984.076  | 61.400   | 174.701  | 1220.177                                |
| 104.000 | 935.708  | 61.400   | 157.442  | 1154.549                                |
| 104 500 | 889.043  | 61.400   | 142.483  | 1092.925                                |
| 105.000 | 843.939  | 61.400   | 128.689  | 1034.028                                |
| 105.500 | 800,797  | 61.400   | 116.885  | 979.082                                 |
| 106.000 | 759.674  | 61.400   | 105.968  | 927.042                                 |
| 106,500 | 720.413  | 61.400   | 96.754   | 878.567                                 |
| 107.000 | 682.965  | 61.400   | 88.177   | 832.542                                 |
| 107.500 | 647.280  | 61.400   | 81.051   | 789.731                                 |
| 108.000 | 613.411  | 61.400   | 74.347   | 749,157                                 |
| 108.500 | 581.112  | 61.400   | 68.879   | 711.390                                 |
| 109.000 | 550.529  | 61.400   | 63.655   | 675.584                                 |
| 109.500 | 521.334  | 61.400   | 59.492   | 642.226                                 |
| 110.000 | 493.673  | 61.400   | 55.427   | 610.499                                 |
| 110.500 | 467.053  | 61.400   | 52.279   | 580.731                                 |
| 111.000 | 441.891  | 61.400   | 49.114   | 552.405                                 |
| 111.500 | 418.057  | 61.400   | 46.751   | 526.208                                 |
| 112.000 | 395.510  | 61.400   | 44.281   | 501.191                                 |
| 112.500 | 374.211  | 61.400   | 42.522   | 478.133                                 |
| 113.000 | 354.039  | 61.400   | 40.585   | 456.024                                 |
| 113.500 | 334.961  | 61.400   | 39.287   | 435.648                                 |
| 114.000 | 316.943  | 61.400   | 37.758   | 416.101                                 |
| 114.500 | 299.875  | 61.400   | 36.811   | 398.086                                 |
| 115.000 | 283.728  | 61.400   | 35.593   | 380.721                                 |
| 115.500 | 268.549  | 61.400   | 34.912   | 364.861                                 |
| 116.000 | 254.159  | 61.400   | 33.931   | 349.490                                 |
| 116.500 | 240.607  | 61.400   | 33.451   | 335.458                                 |
| 117.000 | 227.796  | 61.400   | 32.649   | 321.844                                 |
| 117.500 | 215.633  | 61.400   | 32.322   | 309.354                                 |
| 118.000 | 204.236  | 61.400   | 31.655   | 297.291                                 |
| 118.500 | 193.445  | 61.400   | 31.442   | 286.287                                 |
| 119.000 | 183.242  | 61.400   | 30.879   | 275.521                                 |
| 119.500 | 173.610  | 61.400   | 30.752   | 265.762<br>256.071                      |
| 120.000 | 164.404  | 61.400   | 30.267   | 220.071                                 |
|         |          |          |          | 1 ( ) ( ) ( ) ( ) ( ) ( ) ( ) ( ) ( ) ( |

INFLOW DISCHARGE 12939.969 (M\*\*3/SEC) TIME

D - 43

76.783 (HR)