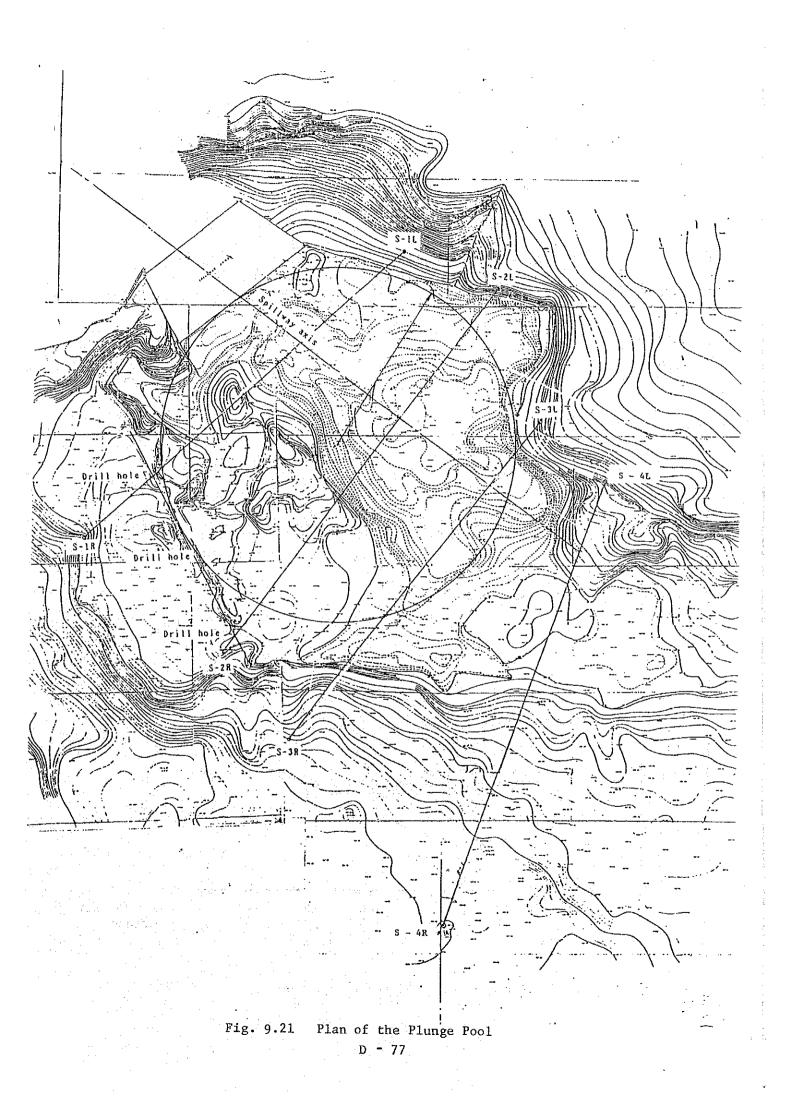

1984 | Aug. 31             | 659                                  | 1016                                |

(m<sup>3</sup>/sec)

\* Damage to the retaining wall occurred.











Fig. 9.4 Catchment Area of Binga Dam Basin

D





Fig. 9.6 Correlation of Monthly Rainfall at Binga and Ambuklao

D

















n an an an an ann an tha an tha tha an t An tha an tha





















Fig. 9.12

Maximum Probable Daily Rainfall at Binga



May 30, 1976











.



p -71

.



14





ì





Longitudinal Profile of the Plunge Pool (Along the Spillway Chute Center Line) and the Estimated Jet Trajectory Produced by the Spillway Flip Bucket Fig. 9.19



Fig. 9,20

Water Level at the Downstream End of the Plunge Pool for the Spillway Discharge of 6,600  $m^3$ /sec and 2,602  $m^3$ /sec





D ~ 78



Velocity

Fig. 9.23

Velocity of Flow at the Spillway Flip Bucket

D ~ 79

|           | Specific | Unic Wei  | ght (gr/cm <sup>3</sup> ) |
|-----------|----------|-----------|---------------------------|
| Point No. | Gravity  | Dry Loose | Dry Rodded                |
|           |          |           |                           |
| 1.        | 2.755    | 2.034     | 2.179                     |
| 2 .       | 2.66     | 1.778     | 1.954                     |
| 3         | 2.755    | 1.986     | 2.144                     |
| 4         | 2.75     | 2.050     | 2.179                     |
| 5         | 2.74     | -         |                           |
| 6         | 2.755    | -         | -                         |
| 7         | 2.70     | 1.826     | 1.922