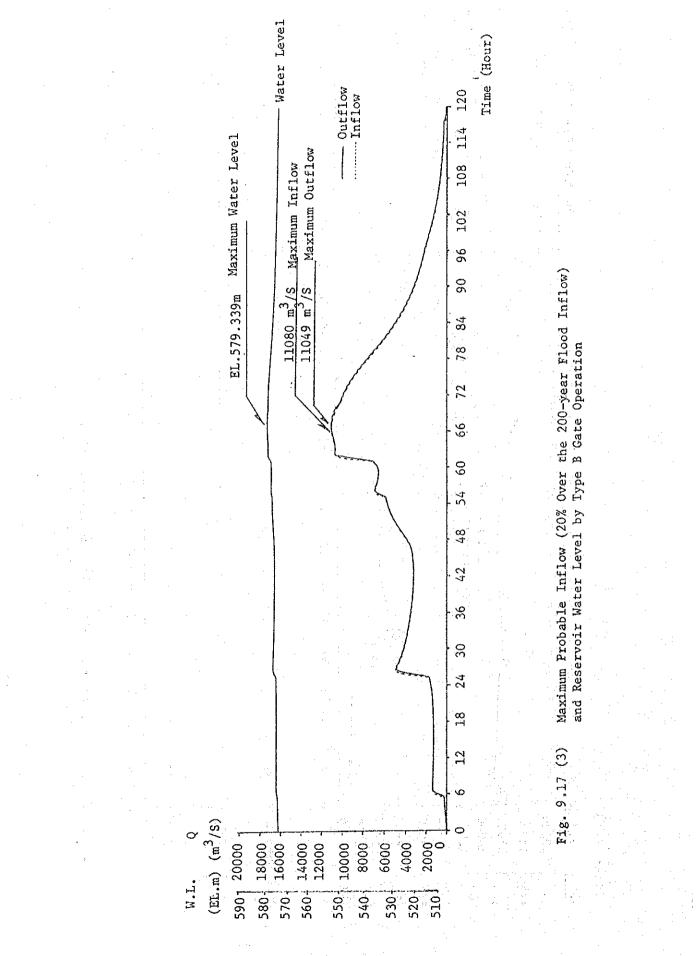

v. 6              | 1789                                 | 1900                                |
| 1984 | Aug. 29             | 1927                                 | 2267                                |
| 1984 | Aug. 30             | 1499                                 | 1554                                |
| 1984 | Aug. 31             | 659                                  | 1016                                |

(m<sup>3</sup>/sec)

\* Damage to the retaining wall occurred.











Fig. 9.4 Catchment Area of Binga Dam Basin

D





Fig. 9.6 Correlation of Monthly Rainfall at Binga and Ambuklao

D

















n an an an an ann an tha an tha tha an t An tha an tha





















Fig. 9.12

Maximum Probable Daily Rainfall at Binga



May 30, 1976











.



p -71

.



14





ì





Longitudinal Profile of the Plunge Pool (Along the Spillway Chute Center Line) and the Estimated Jet Trajectory Produced by the Spillway Flip Bucket Fig. 9.19



Fig. 9,20

Water Level at the Downstream End of the Plunge Pool for the Spillway Discharge of 6,600  $m^3$ /sec and 2,602  $m^3$ /sec





D ~ 78



Velocity

Fig. 9.23

Velocity of Flow at the Spillway Flip Bucket

D ~ 79

|           | Specific | Unic Wei  | ght (gr/cm <sup>3</sup> ) |
|-----------|----------|-----------|---------------------------|
| Point No. | Gravity  | Dry Loose | Dry Rodded                |
|           |          |           |                           |
| 1.        | 2.755    | 2.034     | 2.179                     |
| 2 .       | 2.66     | 1.778     | 1.954                     |
| 3