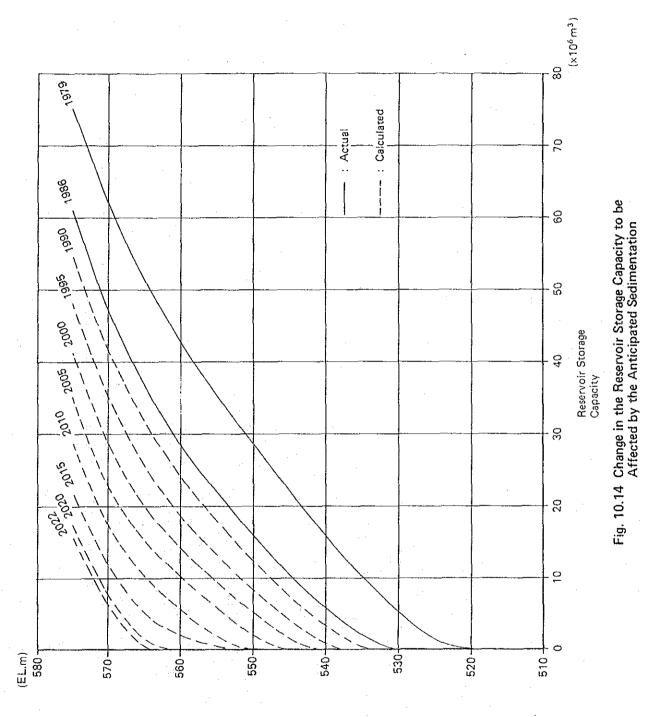

Upstream Reaches (1986 and 1987 Surveys)

- 91

D







Fig. 10.2 (1) Cross Section of the Binga Reservoir (1986 Survey)













Fig. 10.2 (3) Cross Sections of the Binga Reservoir (1986 Survey)











Fig. 10.2 (4) Cross Sections of the Binga Reservoir (1986 Survey)



\$70

560

570

570

560

570

560

0

0

560 +

Fig. 10.2 (5) Cross Sections of the Binga Reservoir (1986 Survey)

























Fig. 10.5 (1) Grain Size Distribution Curves of the Reservoir Sediments



Fig. 10.5 (2) Grain Size Distribution Curves of the Reservoir Sediments



Fig. 10.5 (3) Grain Size Distribution Curves of the Reservoir Sediments



Fig. 10.6 Binga Reservoir Storage Capacity Curve







Fig. 10.8 Comparison of the Binga Sediment Yields with Those of Other River Basins

















Reservoir Water Level





Turbine Inlet Gate















Fig. 10.19 (2) Cross Sections of the Upstream Reaches of the Binga Reservoir (1987 Survey)