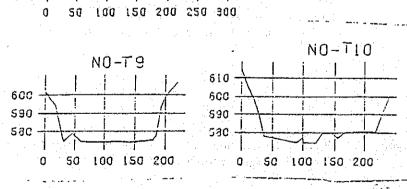

Sections of the Binga Reservoir (1986 Survey)











Fig. 10.2 (4) Cross Sections of the Binga Reservoir (1986 Survey)



\$70

560

570

570

560

570

560

0

0

560 +

Fig. 10.2 (5) Cross Sections of the Binga Reservoir (1986 Survey)

























Fig. 10.5 (1) Grain Size Distribution Curves of the Reservoir Sediments



Fig. 10.5 (2) Grain Size Distribution Curves of the Reservoir Sediments



Fig. 10.5 (3) Grain Size Distribution Curves of the Reservoir Sediments



Fig. 10.6 Binga Reservoir Storage Capacity Curve







Fig. 10.8 Comparison of the Binga Sediment Yields with Those of Other River Basins

















Reservoir Water Level





Turbine Inlet Gate















Fig. 10.19 (2) Cross Sections of the Upstream Reaches of the Binga Reservoir (1987 Survey)