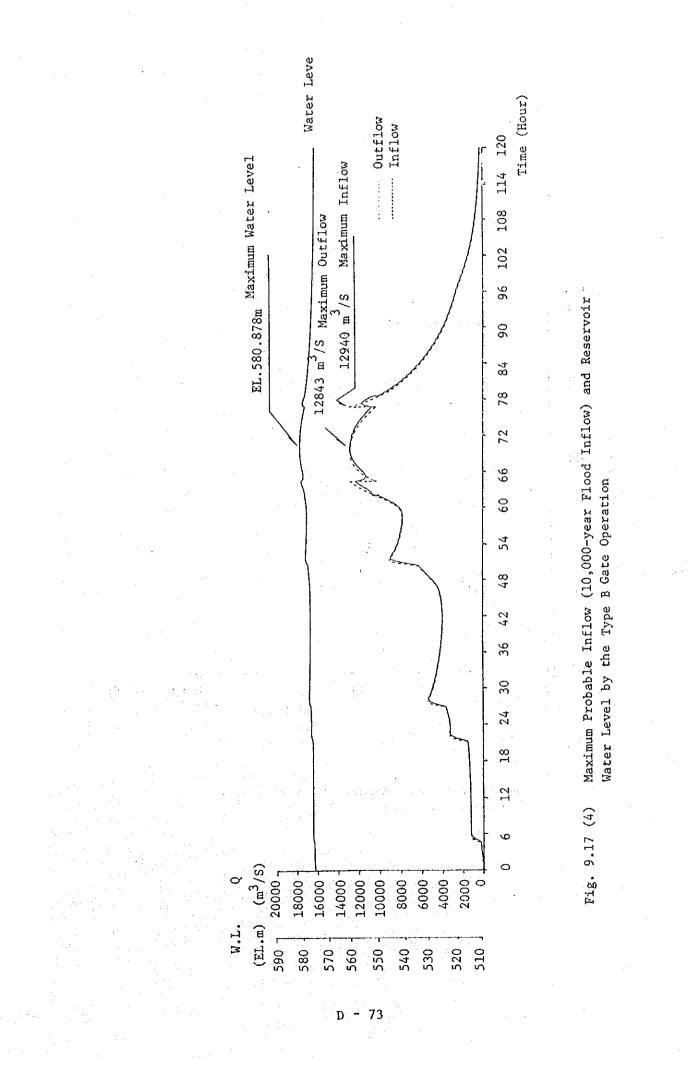

| 1789                                 | 1900                                |
| 1984 | Aug. 29             | 1927                                 | 2267                                |
| 1984 | Aug. 30             | 1499                                 | 1554                                |
| 1984 | Aug. 31             | 659                                  | 1016                                |

(m<sup>3</sup>/sec)

\* Damage to the retaining wall occurred.











Fig. 9.4 Catchment Area of Binga Dam Basin

D





Fig. 9.6 Correlation of Monthly Rainfall at Binga and Ambuklao

D

















n an an an an ann an tha an tha tha an t An tha an tha





















Fig. 9.12

Maximum Probable Daily Rainfall at Binga



May 30, 1976











.



p -71

.



14





ì





Longitudinal Profile of the Plunge Pool (Along the Spillway Chute Center Line) and the Estimated Jet Trajectory Produced by the Spillway Flip Bucket Fig. 9.19



Fig. 9,20

Water Level at the Downstream End of the Plunge Pool for the Spillway Discharge of 6,600  $m^3$ /sec and 2,602  $m^3$ /sec





D ~ 78



Velocity

Fig. 9.23

Velocity of Flow at the Spillway Flip Bucket

D ~ 79

|           | Specific | Unic Wei  | ght (gr/cm <sup>3</sup> ) |
|-----------|----------|-----------|---------------------------|
| Point No. | Gravity  | Dry Loose | Dry Rodded                |
|           |          |           |                           |
| 1.        | 2.755    | 2.034     | 2.179                     |
| 2 .       | 2.66     | 1.778     | 1.954                     |
| 3         |