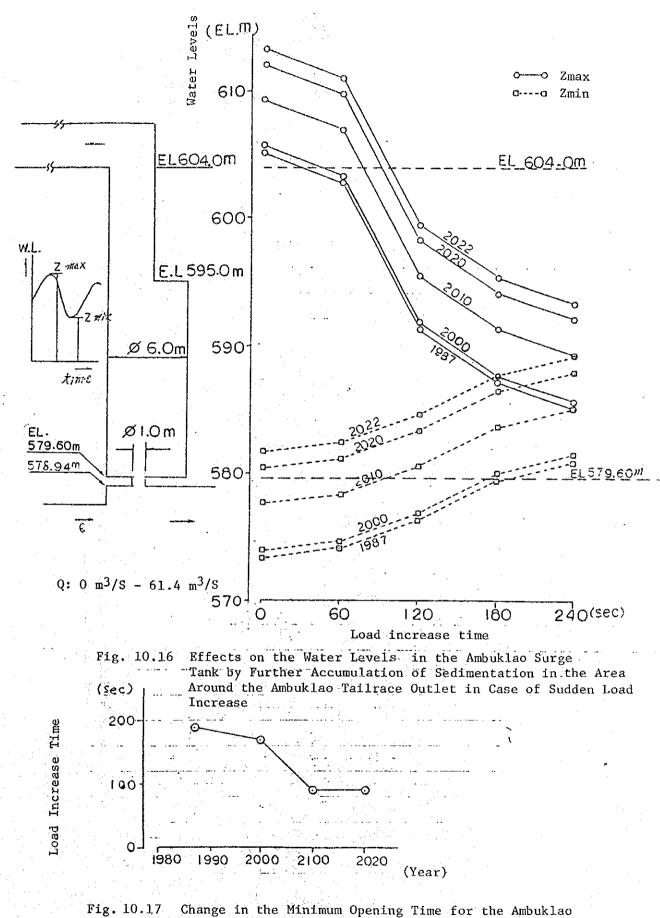

1987 Surveys)

- 91

D







Fig. 10.2 (1) Cross Section of the Binga Reservoir (1986 Survey)













Fig. 10.2 (3) Cross Sections of the Binga Reservoir (1986 Survey)











Fig. 10.2 (4) Cross Sections of the Binga Reservoir (1986 Survey)



\$70

560

570

570

560

570

560

0

0

560 +

Fig. 10.2 (5) Cross Sections of the Binga Reservoir (1986 Survey)

























Fig. 10.5 (1) Grain Size Distribution Curves of the Reservoir Sediments



Fig. 10.5 (2) Grain Size Distribution Curves of the Reservoir Sediments



Fig. 10.5 (3) Grain Size Distribution Curves of the Reservoir Sediments



Fig. 10.6 Binga Reservoir Storage Capacity Curve







Fig. 10.8 Comparison of the Binga Sediment Yields with Those of Other River Basins

















Reservoir Water Level





Turbine Inlet Gate















Fig. 10.19 (2) Cross Sections of the Upstream Reaches of the Binga Reservoir (1987 Survey)