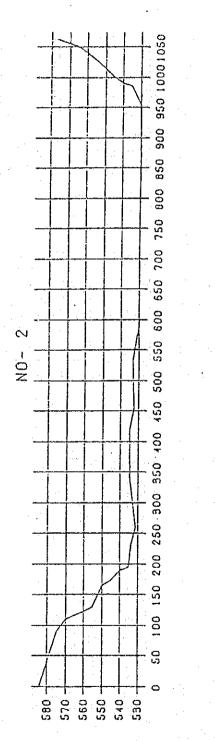

| 92                                    | 0.0           |                    |
| T-30                                 | 270                                    | 9808                          | 580.969                                             | 87                                    | 0.0           |                    |
| T-31                                 | 185                                    | 9993                          | 582.006                                             | 73                                    | 0.0           |                    |

Table 10.8 (3) Main Characteristics of Each Cross Section of the Binga Reservoir and its Upstream Reaches (1986 and 1987 Surveys)

- 91

D







Fig. 10.2 (1) Cross Section of the Binga Reservoir (1986 Survey)













Fig. 10.2 (3) Cross Sections of the Binga Reservoir (1986 Survey)











Fig. 10.2 (4) Cross Sections of the Binga Reservoir (1986 Survey)



\$70

560

570

570

560

570

560

0

0

560 +

Fig. 10.2 (5) Cross Sections of the Binga Reservoir (1986 Survey)

























Fig. 10.5 (1) Grain Size Distribution Curves of the Reservoir Sediments



Fig. 10.5 (2) Grain Size Distribution Curves of the Reservoir Sediments



Fig. 10.5 (3) Grain Size Distribution Curves of the Reservoir Sediments



Fig. 10.6 Binga Reservoir Storage Capacity Curve







Fig. 10.8 Comparison of the Binga Sediment Yields with Those of Other River Basins

















Reservoir Water Level





Turbine Inlet Gate















Fig. 10.19 (2) Cross Sections of the Upstream Reaches of the