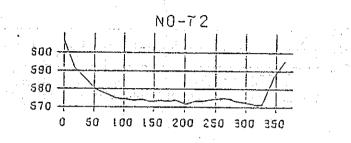

Fig. 10.2 (1) Cross Section of the Binga Reservoir (1986 Survey)













Fig. 10.2 (3) Cross Sections of the Binga Reservoir (1986 Survey)











Fig. 10.2 (4) Cross Sections of the Binga Reservoir (1986 Survey)



\$70

560

570

570

560

570

560

0

0

560 +

Fig. 10.2 (5) Cross Sections of the Binga Reservoir (1986 Survey)

























Fig. 10.5 (1) Grain Size Distribution Curves of the Reservoir Sediments



Fig. 10.5 (2) Grain Size Distribution Curves of the Reservoir Sediments



Fig. 10.5 (3) Grain Size Distribution Curves of the Reservoir Sediments



Fig. 10.6 Binga Reservoir Storage Capacity Curve







Fig. 10.8 Comparison of the Binga Sediment Yields with Those of Other River Basins

















Reservoir Water Level





Turbine Inlet Gate















Fig. 10.19 (2) Cross Sections of the Upstream Reaches of the Binga Reservoir (1987 Survey)