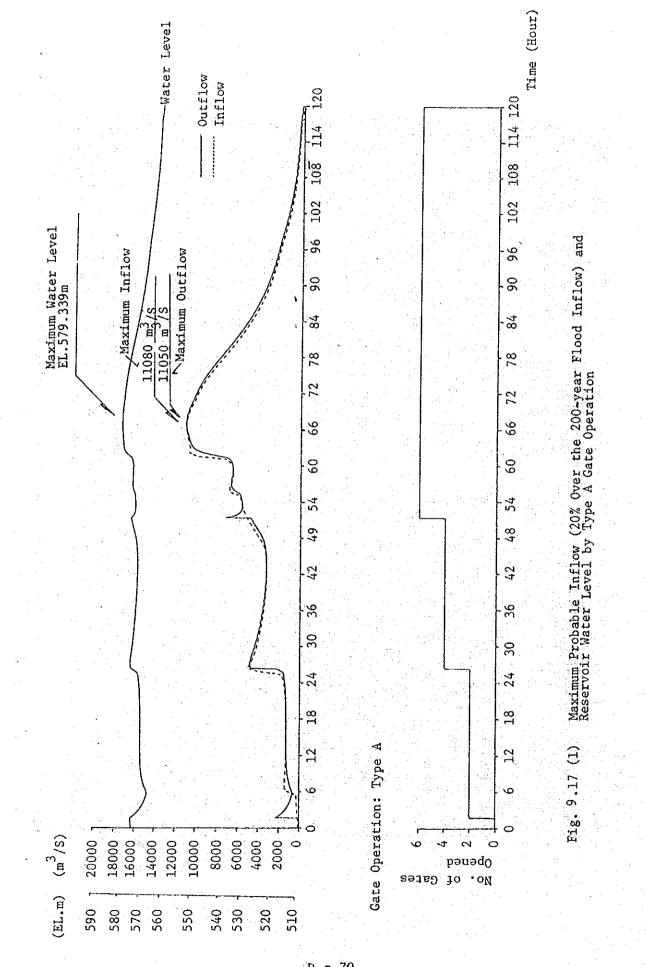

|
| 1980 | Nov. 6              | 1789                                 | 1900                                |
| 1984 | Aug. 29             | 1927                                 | 2267                                |
| 1984 | Aug. 30             | 1499                                 | 1554                                |
| 1984 | Aug. 31             | 659                                  | 1016                                |

(m<sup>3</sup>/sec)

\* Damage to the retaining wall occurred.











Fig. 9.4 Catchment Area of Binga Dam Basin

D





Fig. 9.6 Correlation of Monthly Rainfall at Binga and Ambuklao

D

















n an an an an ann an tha an tha tha an t An tha an tha





















Fig. 9.12

Maximum Probable Daily Rainfall at Binga



May 30, 1976











.



p -71

.



14





ì





Longitudinal Profile of the Plunge Pool (Along the Spillway Chute Center Line) and the Estimated Jet Trajectory Produced by the Spillway Flip Bucket Fig. 9.19



Fig. 9,20

Water Level at the Downstream End of the Plunge Pool for the Spillway Discharge of 6,600  $m^3$ /sec and 2,602  $m^3$ /sec





D ~ 78



Velocity

Fig. 9.23

Velocity of Flow at the Spillway Flip Bucket

D ~ 79

|           | Specific | Unic Wei  | ght (gr/cm <sup>3</sup> ) |
|-----------|----------|-----------|---------------------------|
| Point No. | Gravity  | Dry Loose | Dry Rodded                |
|           |          |           |                           |
| 1.        | 2.755    | 2.034     | 2.179                     |
| 2 .       | 2.66     | 1.778     | 1.954