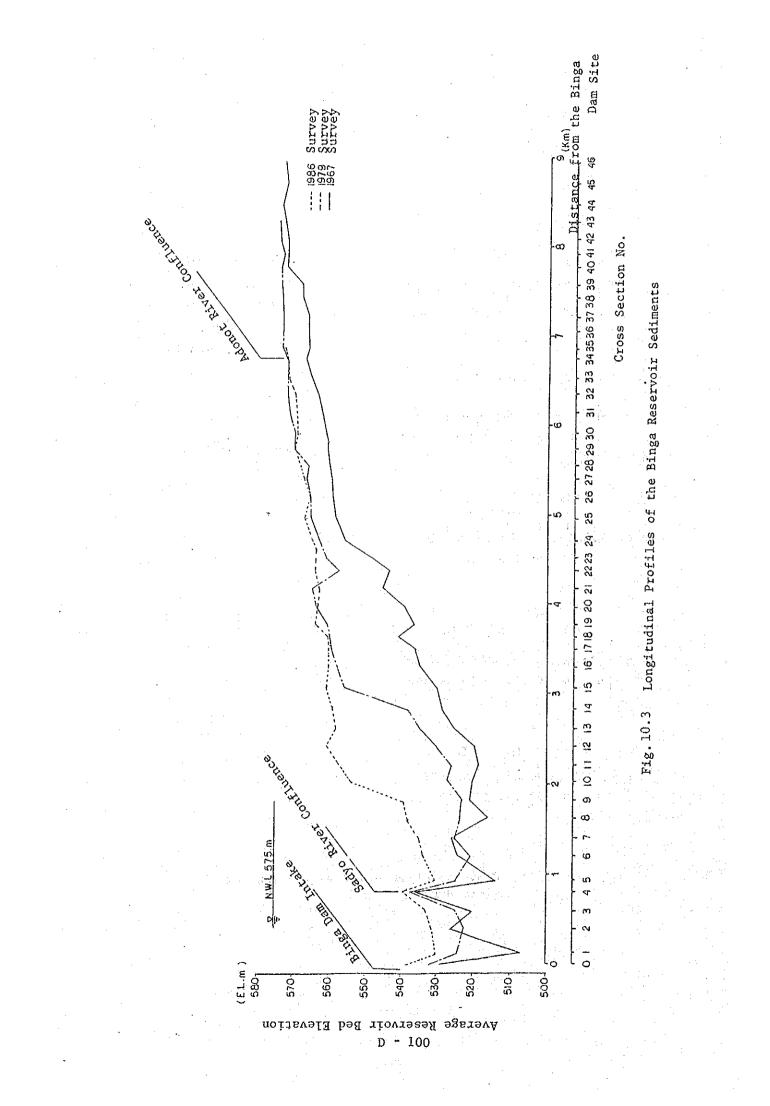

| 0.0           |                    |
| T-31                                 | 185                                    | 9993                          | 582.006                                             | 73                                    | 0.0           |                    |

Table 10.8 (3) Main Characteristics of Each Cross Section of the Binga Reservoir and its Upstream Reaches (1986 and 1987 Surveys)

- 91

D







Fig. 10.2 (1) Cross Section of the Binga Reservoir (1986 Survey)













Fig. 10.2 (3) Cross Sections of the Binga Reservoir (1986 Survey)











Fig. 10.2 (4) Cross Sections of the Binga Reservoir (1986 Survey)



\$70

560

570

570

560

570

560

0

0

560 +

Fig. 10.2 (5) Cross Sections of the Binga Reservoir (1986 Survey)

























Fig. 10.5 (1) Grain Size Distribution Curves of the Reservoir Sediments



Fig. 10.5 (2) Grain Size Distribution Curves of the Reservoir Sediments



Fig. 10.5 (3) Grain Size Distribution Curves of the Reservoir Sediments



Fig. 10.6 Binga Reservoir Storage Capacity Curve







Fig. 10.8 Comparison of the Binga Sediment Yields with Those of Other River Basins

















Reservoir Water Level





Turbine Inlet Gate















Fig. 10.19 (2) Cross Sections of the Upstream Reaches of the Binga Reservoir (1987 Survey)