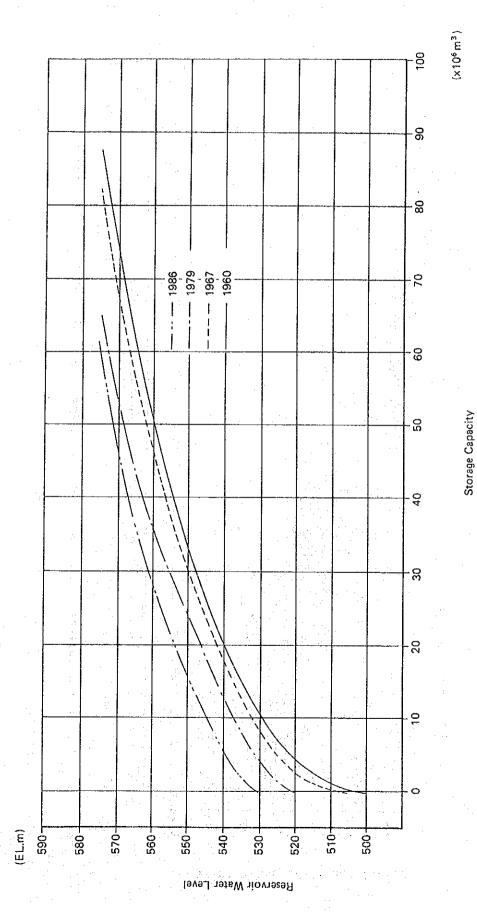

### Table 9.10

.

| TIME<br>(HR)     | QS<br>(M**3/S)                                                                                                  | QE<br>(M**3/S)                        | QR<br>(M**3/S) | QIN      |
|------------------|-----------------------------------------------------------------------------------------------------------------|---------------------------------------|----------------|----------|
|                  |                                                                                                                 |                                       |                | (M33*/S) |
| 75.000           | 6033.230                                                                                                        | 61.400                                | 1281.226       | 7375.852 |
| 75.500           | 5906.980                                                                                                        | 61.400                                | 1240.646       |          |
| 76.000           |                                                                                                                 | 61.400                                | 1181.163       | 7019.043 |
| 76.500           | 5641.641                                                                                                        | 61.403                                | 1137.735       | 6840.773 |
| 77.000<br>77.500 | 5501.578                                                                                                        | 61.400                                | 1078.815       | 66.1.789 |
| 78.000           | 5356.266<br>5208.070                                                                                            | 61.400                                | 1037.141       | 6454.305 |
| 78.500           |                                                                                                                 | 61.400                                |                | 6251.453 |
| 79.000           | 4906.312                                                                                                        | 011100                                |                | 6063.949 |
| 79.500           | 4753.930                                                                                                        | 61.400                                |                | 5862,246 |
| 80.000           | 4598.961                                                                                                        | 61.400                                | 862.101        |          |
| •                | 4444.766                                                                                                        |                                       | 817.881        |          |
| 81.000           | 4292.148                                                                                                        | 61.400                                | 790.716        |          |
| 81.500           | 4141.691                                                                                                        | 61.400                                | 752.020        |          |
| 82.000           | 3993.578                                                                                                        | 61.400                                | 729.832        | 4932.922 |
| 82.500           | 3846.371                                                                                                        | 61.400                                | 696.187        |          |
| 83.000           | 3702.623                                                                                                        | 61.400                                | 678.461        | 4586.230 |
|                  | 3562.461                                                                                                        | 61.400                                | 649.267        | 4413.289 |
| 84.000           | 3426.191                                                                                                        | 61.400                                | 610.034        | 4097-625 |
| 84.500           | 3293.928                                                                                                        | 61.400                                |                | 3954.780 |
| 85.000           | 3165.094                                                                                                        | 61.400                                | 577.300        | 3803.793 |
| 85.500           | 3040.152                                                                                                        | 61.400                                |                | 3670.999 |
| 86.000           | 2919.521                                                                                                        | 61.400                                | 549.980        | 3530.902 |
| 86.500           | the second se | 61.400                                |                | 3409.218 |
| 87.000           | 2691.664                                                                                                        | 61.400                                | 527.124        | 3280.188 |
| 87.500           | 2584.088                                                                                                        | 61.400                                |                | 3168.835 |
| 88.000           | 2479.072                                                                                                        | 61.400                                | 507.923        | 3048.395 |
| 88.500           | 2378.432                                                                                                        | 61.400                                |                | 2945.460 |
| 89.000           | 2282.213                                                                                                        | 61.400                                | 491.699        | 2835.312 |
| 89,500           | 2190.162                                                                                                        | 61.400                                | 490.600        |          |
| 90.000           | 2102.178                                                                                                        | 61.400                                |                | 2641.471 |
| 90.500           | 2018.014                                                                                                        | 61.400                                | 477.756        |          |
| 91.000           | 1937.153                                                                                                        | 61.400                                |                | 2464.605 |
| 91.500           | 1859.520                                                                                                        | · · · · · · · · · · · · · · · · · · · | 466.687        |          |
| 92.000           | 1785.459                                                                                                        | 61.400                                | 455.808        | 2302.667 |
| 92.500           | 1714.881                                                                                                        | 61.400                                | 457.061        | 2233.342 |
|                  | 1647.699                                                                                                        | 61.400                                | 446.863        |          |
| 93.500           | 1583.695                                                                                                        | 61.400                                |                | 2093.708 |
| 94.000           | 1522.785                                                                                                        | 1                                     | 438.978        |          |
|                  | 1464.635                                                                                                        | 61.400                                |                | 1967.164 |
|                  | 1409.430                                                                                                        | 61.400                                | 431.966        | 1902.795 |
|                  |                                                                                                                 |                                       |                | 1851.159 |
| 96.000           | 1303.424                                                                                                        | 61.400                                | 425.673        | 1790.497 |
|                  | 1253.448                                                                                                        | 61.400                                | 410.293        | 1725.140 |
| 97.000           |                                                                                                                 | 61.400                                | 389.485        | 1655.988 |
| 97.500           | 1158.000                                                                                                        | 61.400                                | 366.164        | 1585.564 |
| 98.000           | 1112.002                                                                                                        | 61.400                                |                | 1514.240 |
| 98.500           | 1067.219                                                                                                        | 61.400                                | 315.447        | 1444.066 |
|                  | 1023.514                                                                                                        | 61.400                                |                | 1374.841 |
| 99.500           | 980.766                                                                                                         | 61.400                                | 265.625        | 1307.791 |
|                  | · · · · · · · · ·                                                                                               |                                       |                |          |

-

#### Table 9.10

I

(Return Period : 200 years)

| TIME<br>(HR)QS<br>(M**3/S)QE<br>(M**3/S)QR<br>(M**3/S)QIN<br>(M33*/S) $100.000$<br>$100.500$ $939.192$<br>$88.445$ $61.400$<br>$242.125$ $1242.716$<br>$1180.260$<br>$220.+15$ $101.500$<br>$101.500$ $898.445$<br>$819.639$ $61.400$<br>$1.400$ $199.886$<br>$119.63986$ $1119.698$<br>$101.313$ $102.000$<br>$102.000$<br>$782.208$ $61.400$<br>$1.400$ $181.313$<br>$1062.352$ $102.050$<br>$103.000$<br>$745.990$ $61.400$<br>$1.400$ $148.560$<br>$955.950$ $103.000$<br>$711.665$ $61.400$<br>$1.400$ $134.284$<br>$906.749$ $90.749$<br>$103.500$<br>$677.410$ $61.400$<br>$121.746$<br>$100.163$<br>$775.559$ $105.000$<br>$105.000$ $584.084$<br>$61.400$ $100.163$<br>$75.559$ $105.000$<br>$584.084$ $61.400$<br>$1.400$ $90.926$<br>$736.411$<br>$106.500$ $106.000$<br>$528.003$ $61.400$<br>$61.400$ $75.709$<br>$655.111$<br>$106.500$ $107.000$<br>$476.440$ $61.400$<br>$59.019$ $572.583$<br>$107.500$ |
|--------------------------------------------------------------------------------------------------------------------------------------------------------------------------------------------------------------------------------------------------------------------------------------------------------------------------------------------------------------------------------------------------------------------------------------------------------------------------------------------------------------------------------------------------------------------------------------------------------------------------------------------------------------------------------------------------------------------------------------------------------------------------------------------------------------------------------------------------------------------------------------------------------------------------|
| $\begin{array}{cccccccccccccccccccccccccccccccccccc$                                                                                                                                                                                                                                                                                                                                                                                                                                                                                                                                                                                                                                                                                                                                                                                                                                                                     |
| 100.500 $898.445$ $61.400$ $220.+15$ $1180.260$ $101.000$ $858.413$ $61.400$ $199.886$ $1119.698$ $101.500$ $819.639$ $61.400$ $181.313$ $1062.352$ $102.000$ $782.208$ $61.400$ $163.986$ $1007.594$ $102.500$ $745.990$ $61.400$ $148.560$ $955.950$ $103.000$ $711.665$ $61.400$ $134.284$ $906.749$ $103.500$ $677.410$ $61.400$ $121.746$ $860.555$ $104.000$ $645.096$ $61.400$ $110.187$ $816.683$ $104.500$ $613.996$ $61.400$ $100.163$ $775.559$ $105.000$ $584.084$ $61.400$ $90.926$ $736.411$ $105.500$ $555.430$ $61.400$ $83.017$ $699.847$ $106.000$ $528.003$ $61.400$ $69.535$ $632.707$ $107.000$ $476.440$ $61.400$ $59.019$ $572.583$ $107.500$ $452.165$ $61.400$ $59.019$ $572.583$                                                                                                                                                                                                               |
| $\begin{array}{cccccccccccccccccccccccccccccccccccc$                                                                                                                                                                                                                                                                                                                                                                                                                                                                                                                                                                                                                                                                                                                                                                                                                                                                     |
| 104.500613.99661.400100.163775.559105.000584.08461.40090.926736.411105.500555.43061.40083.017699.847106.000528.00361.40075.709665.111106.500501.77261.40069.535632.707107.000476.44061.40059.019572.583                                                                                                                                                                                                                                                                                                                                                                                                                                                                                                                                                                                                                                                                                                                  |
| 105.000584.08461.40090.926736.411105.500555.43061.40083.017699.847106.000528.00361.40075.709665.111106.500501.77261.40069.535632.707107.000476.44061.40063.794601.633107.500452.16561.40059.019572.583                                                                                                                                                                                                                                                                                                                                                                                                                                                                                                                                                                                                                                                                                                                   |
| 105.500555.43061.40083.017699.847106.000528.00361.40075.709665.111106.500501.77261.40069.535632.707107.000476.44061.40063.794601.633107.500452.16561.40059.019572.583                                                                                                                                                                                                                                                                                                                                                                                                                                                                                                                                                                                                                                                                                                                                                    |
| 106.000528.00361.40075.709665.111106.500501.77261.40069.535632.707107.000476.44061.40063.794601.633107.500452.16561.40059.019572.583                                                                                                                                                                                                                                                                                                                                                                                                                                                                                                                                                                                                                                                                                                                                                                                     |
| 106.500501.77261.40069.535632.707107.000476.44061.40063.794601.633107.500452.16561.40059.019572.583                                                                                                                                                                                                                                                                                                                                                                                                                                                                                                                                                                                                                                                                                                                                                                                                                      |
| 107.000476.44061.40063.794601.633107.500452.16561.40059.019572.583                                                                                                                                                                                                                                                                                                                                                                                                                                                                                                                                                                                                                                                                                                                                                                                                                                                       |
| 107.500 452.165 61.400 59.019 572.583                                                                                                                                                                                                                                                                                                                                                                                                                                                                                                                                                                                                                                                                                                                                                                                                                                                                                    |
|                                                                                                                                                                                                                                                                                                                                                                                                                                                                                                                                                                                                                                                                                                                                                                                                                                                                                                                          |
|                                                                                                                                                                                                                                                                                                                                                                                                                                                                                                                                                                                                                                                                                                                                                                                                                                                                                                                          |
| 108.000 429.096 61.400 54.532 545.029                                                                                                                                                                                                                                                                                                                                                                                                                                                                                                                                                                                                                                                                                                                                                                                                                                                                                    |
| 108.500 407.114 61.400 50.869 519.383                                                                                                                                                                                                                                                                                                                                                                                                                                                                                                                                                                                                                                                                                                                                                                                                                                                                                    |
| 109.000 386.190 61.400 47.374 494.965                                                                                                                                                                                                                                                                                                                                                                                                                                                                                                                                                                                                                                                                                                                                                                                                                                                                                    |
| 109.500 366.295 61.400 44.585 472.279                                                                                                                                                                                                                                                                                                                                                                                                                                                                                                                                                                                                                                                                                                                                                                                                                                                                                    |
| 110.000 347.399 61.400 41.866 450.665                                                                                                                                                                                                                                                                                                                                                                                                                                                                                                                                                                                                                                                                                                                                                                                                                                                                                    |
| 110.500 329.394 61.400 39.757 430.551                                                                                                                                                                                                                                                                                                                                                                                                                                                                                                                                                                                                                                                                                                                                                                                                                                                                                    |
| 111.000 312.335 61.400 37.642 411.376                                                                                                                                                                                                                                                                                                                                                                                                                                                                                                                                                                                                                                                                                                                                                                                                                                                                                    |
| 111.500 296.193 61.400 36.058 393.651                                                                                                                                                                                                                                                                                                                                                                                                                                                                                                                                                                                                                                                                                                                                                                                                                                                                                    |
| 112.000 280.866 61.400 34.408 376.674                                                                                                                                                                                                                                                                                                                                                                                                                                                                                                                                                                                                                                                                                                                                                                                                                                                                                    |
| 112.500 266.255 61.400 33.229 360.884                                                                                                                                                                                                                                                                                                                                                                                                                                                                                                                                                                                                                                                                                                                                                                                                                                                                                    |
| 113.000 252.488 61.400 31.936 345.823                                                                                                                                                                                                                                                                                                                                                                                                                                                                                                                                                                                                                                                                                                                                                                                                                                                                                    |
| 113.500 239.394 61.400 31.065 331.859                                                                                                                                                                                                                                                                                                                                                                                                                                                                                                                                                                                                                                                                                                                                                                                                                                                                                    |
| 114.000 227.024 61.400 30.046 318.470                                                                                                                                                                                                                                                                                                                                                                                                                                                                                                                                                                                                                                                                                                                                                                                                                                                                                    |
| 114.500 215.220 61.400 29.410 306.030                                                                                                                                                                                                                                                                                                                                                                                                                                                                                                                                                                                                                                                                                                                                                                                                                                                                                    |
| 115.000 204.168 61.400 28.599 294.167                                                                                                                                                                                                                                                                                                                                                                                                                                                                                                                                                                                                                                                                                                                                                                                                                                                                                    |
| 115.500 193.578 61.400 28.142 283.119                                                                                                                                                                                                                                                                                                                                                                                                                                                                                                                                                                                                                                                                                                                                                                                                                                                                                    |
| 116.000 183.634 61.400 27.488 272.522                                                                                                                                                                                                                                                                                                                                                                                                                                                                                                                                                                                                                                                                                                                                                                                                                                                                                    |
| 116.500 174.187 61.400 27.166 262.753                                                                                                                                                                                                                                                                                                                                                                                                                                                                                                                                                                                                                                                                                                                                                                                                                                                                                    |
| 117.000 165.160 61.400 26.632 253.192                                                                                                                                                                                                                                                                                                                                                                                                                                                                                                                                                                                                                                                                                                                                                                                                                                                                                    |
| 117.500 156.604 61.400 26.412 244.415                                                                                                                                                                                                                                                                                                                                                                                                                                                                                                                                                                                                                                                                                                                                                                                                                                                                                    |
| 118.000 0.0 61.400 25.969 87.369                                                                                                                                                                                                                                                                                                                                                                                                                                                                                                                                                                                                                                                                                                                                                                                                                                                                                         |
| 118.500 0.0 61.400 25.825 87.225                                                                                                                                                                                                                                                                                                                                                                                                                                                                                                                                                                                                                                                                                                                                                                                                                                                                                         |
| 119.000     0.0     61.400     25.452     86.852       119.000     0.0     61.400     25.452     86.852                                                                                                                                                                                                                                                                                                                                                                                                                                                                                                                                                                                                                                                                                                                                                                                                                  |
| 119.500 0.0 61.400 25.365 86.765   120.000 0.0 61.400 25.044 86.444                                                                                                                                                                                                                                                                                                                                                                                                                                                                                                                                                                                                                                                                                                                                                                                                                                                      |
| 120.000 0.0 61.400 25.044 86.444                                                                                                                                                                                                                                                                                                                                                                                                                                                                                                                                                                                                                                                                                                                                                                                                                                                                                         |
| PEEK INFLOW DISCHARGE 9229.582 (M**3/SEC)                                                                                                                                                                                                                                                                                                                                                                                                                                                                                                                                                                                                                                                                                                                                                                                                                                                                                |