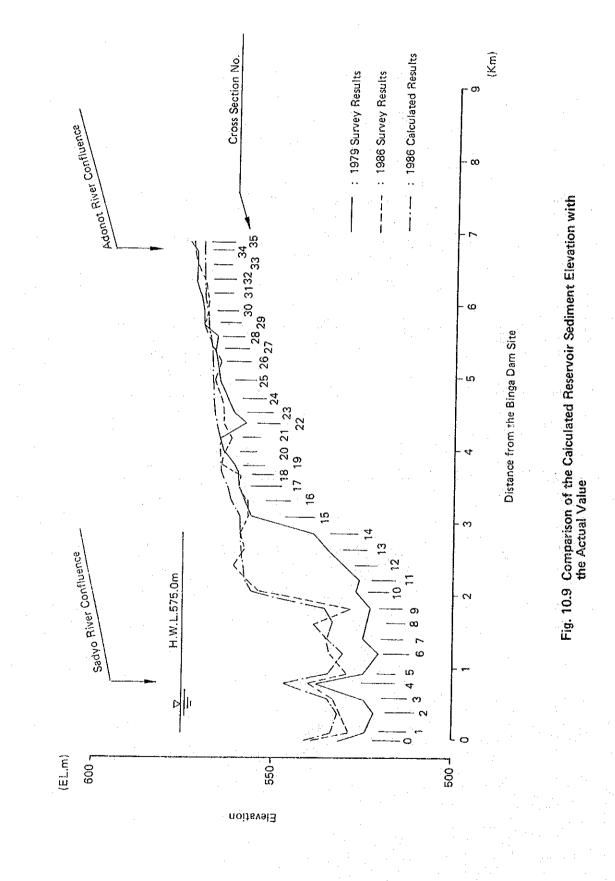

rvoir and its Upstream Reaches (1986 and 1987 Surveys)

- 91

D







Fig. 10.2 (1) Cross Section of the Binga Reservoir (1986 Survey)













Fig. 10.2 (3) Cross Sections of the Binga Reservoir (1986 Survey)











Fig. 10.2 (4) Cross Sections of the Binga Reservoir (1986 Survey)



\$70

560

570

570

560

570

560

0

0

560 +

Fig. 10.2 (5) Cross Sections of the Binga Reservoir (1986 Survey)

























Fig. 10.5 (1) Grain Size Distribution Curves of the Reservoir Sediments



Fig. 10.5 (2) Grain Size Distribution Curves of the Reservoir Sediments



Fig. 10.5 (3) Grain Size Distribution Curves of the Reservoir Sediments



Fig. 10.6 Binga Reservoir Storage Capacity Curve







Fig. 10.8 Comparison of the Binga Sediment Yields with Those of Other River Basins

















Reservoir Water Level





Turbine Inlet Gate















Fig. 10.19 (2) Cross Sections of the Upstream Reaches of the Binga Reservoir (1987 Survey)