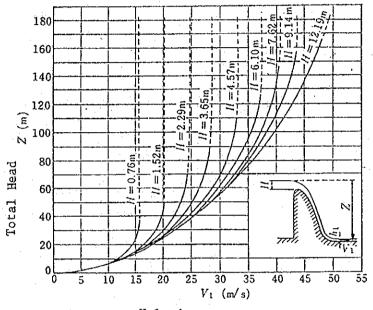

31             | 659                                  | 1016                                |

(m<sup>3</sup>/sec)

\* Damage to the retaining wall occurred.











Fig. 9.4 Catchment Area of Binga Dam Basin

D





Fig. 9.6 Correlation of Monthly Rainfall at Binga and Ambuklao

D

















n an an an an ann an tha an tha tha an t An tha an tha





















Fig. 9.12

Maximum Probable Daily Rainfall at Binga



May 30, 1976











.



p -71

.



14





ì





Longitudinal Profile of the Plunge Pool (Along the Spillway Chute Center Line) and the Estimated Jet Trajectory Produced by the Spillway Flip Bucket Fig. 9.19



Fig. 9,20

Water Level at the Downstream End of the Plunge Pool for the Spillway Discharge of 6,600  $m^3$ /sec and 2,602  $m^3$ /sec





D ~ 78



Velocity

Fig. 9.23

Velocity of Flow at the Spillway Flip Bucket

D ~ 79

|           | Specific | Unic Wei  | ght (gr/cm <sup>3</sup> ) |
|-----------|----------|-----------|---------------------------|
| Point No. | Gravity  | Dry Loose | Dry Rodded                |
|           |          |           |                           |
| 1.        | 2.755    | 2.034     | 2.179                     |
| 2 .       | 2.66     | 1.778     | 1.954                     |
| 3         | 2.755    | 1.986     | 2.144                     |
| 4         | 2.75     | 2.050     | 2.179                     |
| 5         | 2.74     | -         |                           |
| 6         | 2.755    | -         | -                         |
| 7         | 2.70     | 1.826     | 1.922                     |
| 8