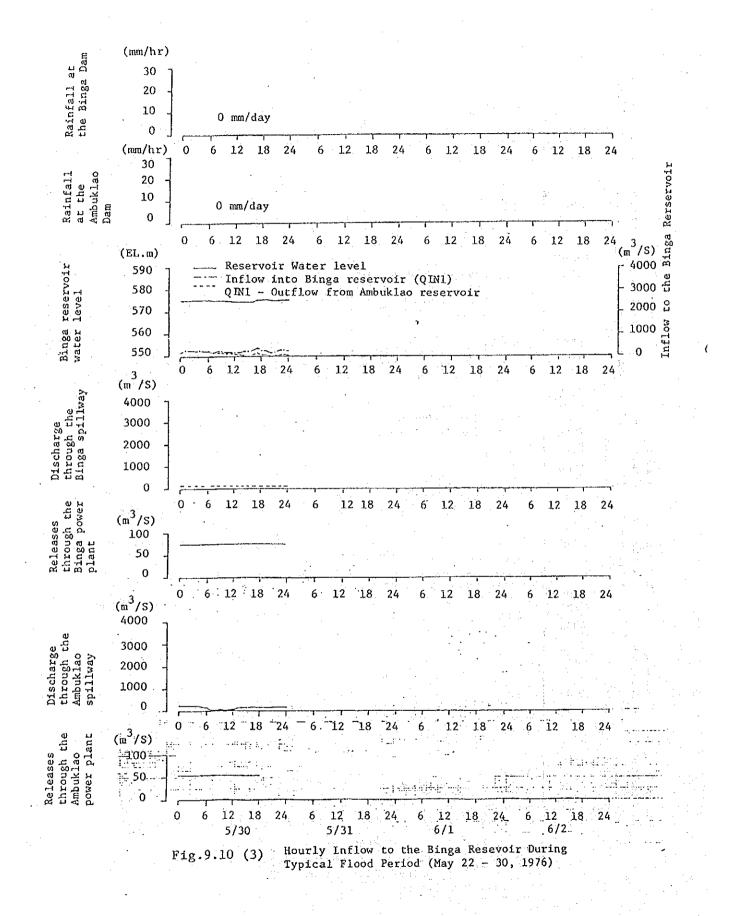

Hourly Inflow to the Binga Reservoir During Typical Flood Periods Table 9.8

(M\*\*3/S) 84.5638 69.5465 69.5465 537.2109 277:8796 421.1086 37.7058 499:2336 588.2090 400.4922 454.7458 14 4243 415.6833 371.1953 812.8186 544.8064 583.8689 551.6641 582.0461 506.8291 538.7190 547.3237 460.1711 697.6929 GIN2 0.0 AMBUKLAO DAM 20.5600 20.5600 20.5600 20.5600 20.5600 20.5600 20.5500 (M\*\*3/S) 20.5600 20.5600 20.5500 20.5600 20.5600 20.5600 20.5600 20.5600 20.5600 20.5600 20.5600 20.5600 20.5600 20.5600 20.5600 20.5600 20.5600 0E2 (S/S\*\*W) 0 0.0 0.0 0.0 0.0 0.0 0.0 0.0 0.0 0.0 0.0 0.0 0.0 0:0 0.0 0.0 0.0 0.0 0.0 0 0.0 0.0 0 S Z 90.1065 205.1238 90.1065 298.4397 \$21.0522 475.3059 534.9844 567.8838 480.7312 41.6687 391.7554 **59.8.2**659 402.6062 519.7937 527.38.92 508.7690 557.7710 565.3665 504.4290 372.2241 436.2434 333,3787 559.279. 18.252 (N\*\*3/S) 0.0 QIN1 67.3200 67.3200 67.3200 67.3200 67.3200 67.3200 67.3200 67 3200 67.3200 67.3200 67.3200 67.3200 67.3200 67.3200 67.3200 67.3200 67.3200 67.3200 67.3200 67,3200 67.3200 67.3200 67 3200 67.3200 67.3200 (M\*\*3/S) с Г Ш 106.7600 521.8101 (M\*\*3/S) 0.0 0.0 0.0 0.0 000 0.0 0.0 0.0 0.0 0.0 0.0 00.00 0 0 Q 0 0. 0 0 0 . 0 **a**S1 BINGA DAM DV 368.9236 374.3489 330.9460 452.4739 22.7865 22.7865 37.8038 231.1198 413.4114 324.4355 335.2864 460.0693 766.0588 541.4492 490.4512 198.0466 29,1233 \$53.7324 467.6646 300.5640 504.9043 585.1992 37.1091 407.9861 (M\*\*3/S) 0.0 567.40 569.40 570.20 571.50 560.00 561.60 5.64.00 566.80 568.00 568.60 572.40 573.20 574.00 560.05 560.35 560.85 563.40 564.60 565.40 566.10 (E.L.M) 59.95 562.45 574.85 575.45 575.65 ์ มี ส 1.0 20 20:02 22.0 0.0 2.0 3.0 4.0 6.0 19.0 21.0 JMEL 7.0 8.0 23.0 (HR) <u></u> 0 \$ 1986. 7. DATE

Table 9.8 Hourly Inflow to the Binga Reservoir During Typical Flood Periods

(M\*\*3/S) 522.4097 488.4375 418.9185 398.5098 364.5774 329.5203 311.8965 404.5796 404.5796 370.4575 368.4626 281.6096 337.5796 404.5796 506.7983 330.8896 707.2373 425.2817 328.7056 323.0173 330.8896 330.8896 330.8896 330.8896 0.0 Q.I.N.2 AMBUKLAG DAM 34.9500 34.9500 34.9500 34.9500 34.9500 34.9500 34.9500 34.9500 34.9500 34.9500 34.9500 34.9500 34.9500 34.9500 QE2 (M\*\*3/S) 34.9500 34.9500 34.9500 34.9500 34.9500 34.9500 34.9500 34.9500 34.9500 34.9500 (M\*\*3/S) 00000 0.0 Q S 2 460.2319 439.5298 439.5298 439.5298 439.5298 403.4128 453.4600 433.4600 399.5276 316.5598 372.5598 363.6558 357.9675 355.8398 365.8398 365.8398 (W\*\*3/S) 557.3599 523.3877 364.4705 742.1875 541.7485 346.8467 453.8687 365.8398 365.8398 0 GIN1 88,3500 88,3500 88,3500 88,3500 88.3500 88.3500 88.3500 88.3500 88.3500 88.3500 (W\*\*3/S) 88.3500 88.3500 88.3500 88:3500 88.3500 88.3500 88.3500 88.3500 88.3500 88.3500 88.3500 88.3500 88.3500 88.3500 88.3500 0 E 1 521.8101 686.3899 339.3301 351.1799 351.1799 351.1799 349.6101 346.5300 340.1399 227.0300 228.2100 284.1799 277.4900 277.4900 277.4900 469.0100467.5901 343.7300 302.1699 549.9700 338.2400 277.4900 345.1101 277.4900 462.0901 (M\*\*3/S) (M\*\*3/S) as1 BINGA DAM DV Act 0.0 -32.5521 -96.5712 0.0 0.0 1.32.5521 1.32.5521 1.32.5521 1.32.5521 1.4670 31.4670 0.0 0.0 -32.5521 -32.5521 0.0 -96.5712 -62.9340 32 5521 0.0 0.0 00.0 575.45 575.45 575.25 575.30 575.30 575.30 575.25 575.25 575.25 575.25 575.25 575.25 575.15 575.25 575.10 575.10 575.00 575.65 575.60 575.45 м. L Е. L. M) 574.95 574.95 574.95 574:95 574.95 574.95 T.IME (HR) 1986. 7.10 DATE

D.- 31

Hourly Inflow to the Binga Reservoir During Typical Flood Periods

Table 9.8

(M\*\*3/S) -124.6318 215.2671 302.2327 1.6118 73.1965 63.1899 96.6599 62.6399 301.5674 182.6605 183.7629 55.1099 83.4207 44.2266 -72.1711 109.6106 61.3599 129.0100 202.9705 36.7976 59.9099 59.9099 90.2617 59.9095 QIN2 0.0 AMBUKLAO DAM 34.4600 34.4600 34.4600 54.4600 54.4600 34.4600 4.4600 4.4600 64.4600 54.4600 4.4600 4.4600 34.4600 54.4600 34.4600 54.4600 34.4600 54.4600 34.4600 54.4600 4.4600 4.4600 54.4600 34.4600 34.4600 (M\*\*3/S) 0.E2 363.8101 749.8799 689.3999 668.6399 634.2000 556.2400 487.6299 676.6399 674.3999 555.2800 554.0000 681.2000 582.7200 30.0000 30.0000 30.0000 30.0000 86.4000 680.6201 577.6001 671.8401 648.6101 (M\*\*3/S) 0°0 0.0 0.0 0 S 2 899.4229 772.2898 0.0 336.0276 399.8818 659.7080 774.2898 765.3198 551.0999 939.1270 805.3418 785.2566 792.2805 50.5266 651.0999 \$51.0999 586.0405 +01.2576 424.3699 336.6929 303.5205 630.9287 700.3105 24.3699 424.3699 (M\*\*3/S) GIN1 88.3900 88.3900 88.3900 88.3900 88.3900 88.3900 88.3900 88.3900 88.3900 88.3900 88.3900 88.3900 88.3900 88.3900 88.3900 88.3900 88.3900 88.3900 88.3900 88.3900 88.3900 88.3900 88.3900 88.3900 88.3900 (M\*\*3/S) QE1 683.8999 681.9099 684.3999 665.3999 675.9399 562.7100 535.98.00 280.1899 279.1499 278.9399 443.2800 658.6799 685.8999 62.9099 91.2600 639.1101 676.9299 562.7100 561.6699 345.4199 335.9800 277.4900 279.7700 562.7100 335.9800 (M\*\*3/S) 0 S 1 BINGA DAM -129.1233 -96.5712 31.4670 0.0 128.0382 -31.4670 129.1233 32.5521 -64.0191 -32 5521 -64.0191 32 5521 -64.0191 -64.019 -32.552 (N\*\*3/S) 0 0.0 0.0 0.0 0,0 0.0 0 20 575.50 574.85 575.50 575.60 575.60 575.30 575.15 575.15 575.05 575.05 575.05 574.95 574.90 574.90 574.90 574.90 (E.L.M) 574.90 574.75 574.80 575.00 575.30 575.50 575.55 575.05 574.95 Ч. н. М. 0... 0 0 4 0.0 2:0 5.0 8.0 8 0 6 0.0 1.0 2.0 4.0 0 6.0 8.0 0.0 1.0 20.0 21.0 22.0 23.0 TIME CHRO 1986. 7.11 DATE