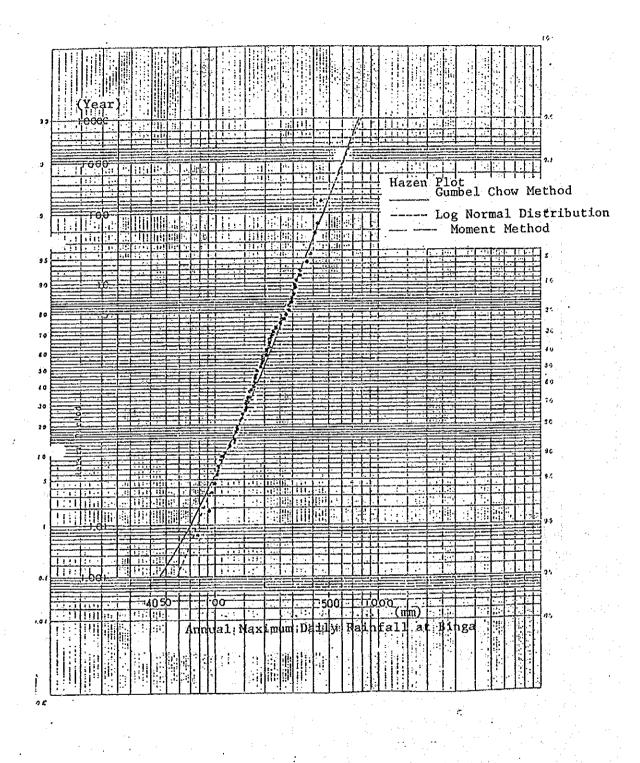

| 1108                                 | 2526                                |
| 1980 | Nov. 6              | 1789                                 | 1900                                |
| 1984 | Aug. 29             | 1927                                 | 2267                                |
| 1984 | Aug. 30             | 1499                                 | 1554                                |
| 1984 | Aug. 31             | 659                                  | 1016                                |

(m<sup>3</sup>/sec)

\* Damage to the retaining wall occurred.











Fig. 9.4 Catchment Area of Binga Dam Basin

D





Fig. 9.6 Correlation of Monthly Rainfall at Binga and Ambuklao

D

















n an an an an ann an tha an tha tha an t An tha an tha





















Fig. 9.12

Maximum Probable Daily Rainfall at Binga



May 30, 1976











.



p -71

.



14





ì





Longitudinal Profile of the Plunge Pool (Along the Spillway Chute Center Line) and the Estimated Jet Trajectory Produced by the Spillway Flip Bucket Fig. 9.19



Fig. 9,20

Water Level at the Downstream End of the Plunge Pool for the Spillway Discharge of 6,600  $m^3$ /sec and 2,602  $m^3$ /sec





D ~ 78



Velocity

Fig. 9.23

Velocity of Flow at the Spillway Flip Bucket

D ~ 79

|           | Specific | Unic Wei  | ght (gr/cm <sup>3</sup> ) |
|-----------|----------|-----------|---------------------------|
| Point No. | Gravity  | Dry Loose | Dry Rodded                |
|           |          |           |                           |
| 1.        | 2.755    | 2.034     | 2.17