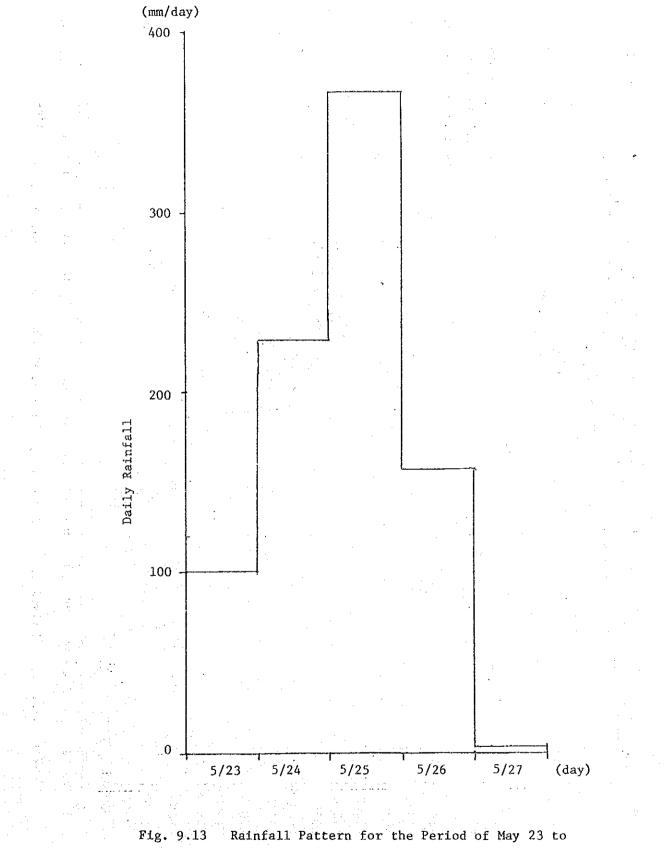

|
| 1980 | Nov. 6              | 1789                                 | 1900                                |
| 1984 | Aug. 29             | 1927                                 | 2267                                |
| 1984 | Aug. 30             | 1499                                 | 1554                                |
| 1984 | Aug. 31             | 659                                  | 1016                                |

(m<sup>3</sup>/sec)

\* Damage to the retaining wall occurred.











Fig. 9.4 Catchment Area of Binga Dam Basin

D





Fig. 9.6 Correlation of Monthly Rainfall at Binga and Ambuklao

D

















n an an an an ann an tha an tha tha an t An tha an tha





















Fig. 9.12

Maximum Probable Daily Rainfall at Binga



May 30, 1976











.



p -71

.



14





ì





Longitudinal Profile of the Plunge Pool (Along the Spillway Chute Center Line) and the Estimated Jet Trajectory Produced by the Spillway Flip Bucket Fig. 9.19



Fig. 9,20

Water Level at the Downstream End of the Plunge Pool for the Spillway Discharge of 6,600  $m^3$ /sec and 2,602  $m^3$ /sec





D ~ 78



Velocity

Fig. 9.23

Velocity of Flow at the Spillway Flip Bucket

D ~ 79

|           | Specific | Unic Wei  | ght (gr/cm <sup>3</sup> ) |
|-----------|----------|-----------|---------------------------|
| Point No. | Gravity  | Dry Loose | Dry Rodded                |
|           |          |           |                           |
| 1.        | 2.755    | 2.034     | 2.179                     |
| 2 .       | 2.66     | 1.778