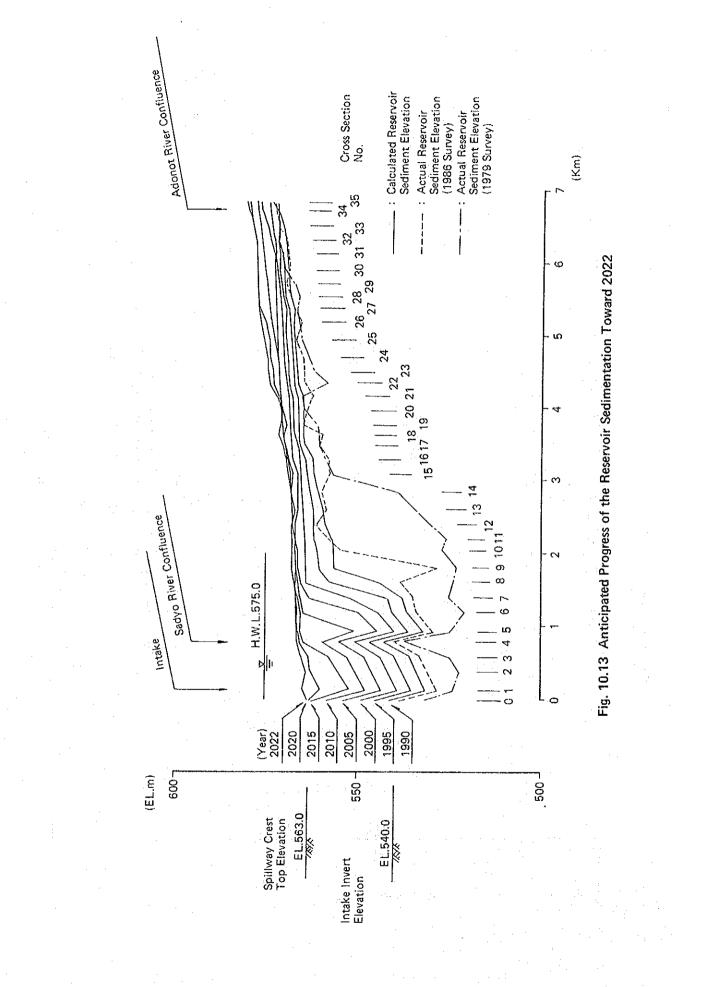

s Upstream Reaches (1986 and 1987 Surveys)

- 91

D







Fig. 10.2 (1) Cross Section of the Binga Reservoir (1986 Survey)













Fig. 10.2 (3) Cross Sections of the Binga Reservoir (1986 Survey)











Fig. 10.2 (4) Cross Sections of the Binga Reservoir (1986 Survey)



\$70

560

570

570

560

570

560

0

0

560 +

Fig. 10.2 (5) Cross Sections of the Binga Reservoir (1986 Survey)

























Fig. 10.5 (1) Grain Size Distribution Curves of the Reservoir Sediments



Fig. 10.5 (2) Grain Size Distribution Curves of the Reservoir Sediments



Fig. 10.5 (3) Grain Size Distribution Curves of the Reservoir Sediments



Fig. 10.6 Binga Reservoir Storage Capacity Curve







Fig. 10.8 Comparison of the Binga Sediment Yields with Those of Other River Basins

















Reservoir Water Level





Turbine Inlet Gate















Fig. 10.19 (2) Cross Sections of the Upstream Reaches of the Binga Reservoir (1987 Survey)