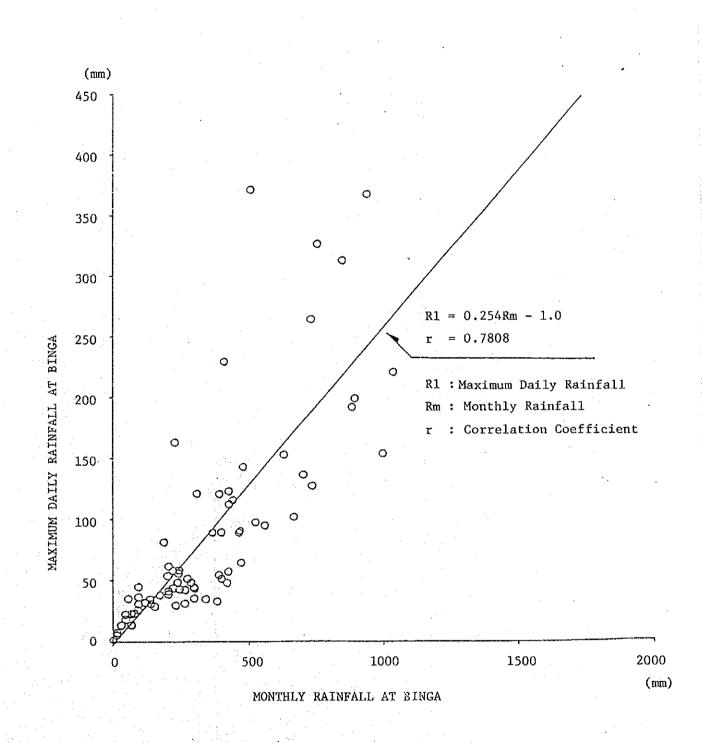

| 601                                 |
| 1980 | Nov. 5              | 1108                                 | 2526                                |
| 1980 | Nov. 6              | 1789                                 | 1900                                |
| 1984 | Aug. 29             | 1927                                 | 2267                                |
| 1984 | Aug. 30             | 1499                                 | 1554                                |
| 1984 | Aug. 31             | 659                                  | 1016                                |

(m<sup>3</sup>/sec)

\* Damage to the retaining wall occurred.











Fig. 9.4 Catchment Area of Binga Dam Basin

D





Fig. 9.6 Correlation of Monthly Rainfall at Binga and Ambuklao

D

















n an an an an ann an tha an tha tha an t An tha an tha





















Fig. 9.12

Maximum Probable Daily Rainfall at Binga



May 30, 1976











.



p -71

.



14





ì





Longitudinal Profile of the Plunge Pool (Along the Spillway Chute Center Line) and the Estimated Jet Trajectory Produced by the Spillway Flip Bucket Fig. 9.19



Fig. 9,20

Water Level at the Downstream End of the Plunge Pool for the Spillway Discharge of 6,600  $m^3$ /sec and 2,602  $m^3$ /sec





D ~ 78



Velocity

Fig. 9.23

Velocity of Flow at the Spillway Flip Bucket

D ~ 79

|           | Specific | Unic Wei  | ght (gr/cm <sup>3</sup> ) |
|-----------|----------|-----------|---------------------------|
| Point No. | Gravity  | Dry Loose | Dry Rodded                |
|           |