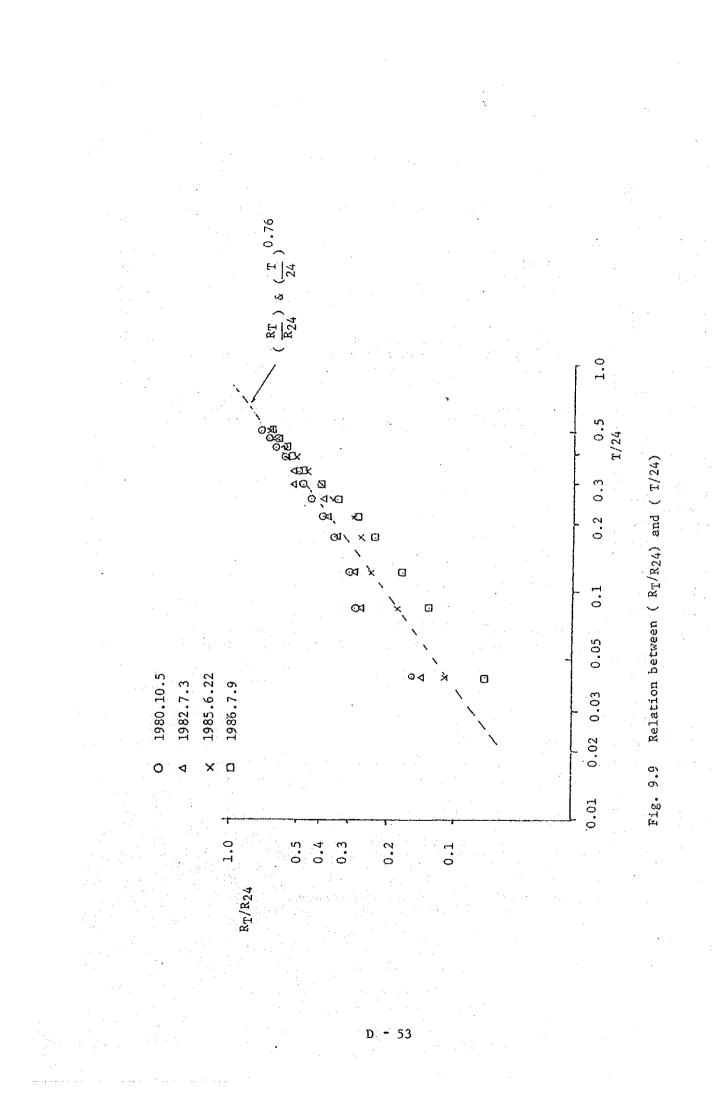

| 601                                 |
| 1980 | Nov. 5              | 1108                                 | 2526                                |
| 1980 | Nov. 6              | 1789                                 | 1900                                |
| 1984 | Aug. 29             | 1927                                 | 2267                                |
| 1984 | Aug. 30             | 1499                                 | 1554                                |
| 1984 | Aug. 31             | 659                                  | 1016                                |

(m<sup>3</sup>/sec)

\* Damage to the retaining wall occurred.











Fig. 9.4 Catchment Area of Binga Dam Basin

D





Fig. 9.6 Correlation of Monthly Rainfall at Binga and Ambuklao

D

















n an an an an ann an tha an tha tha an t An tha an tha





















Fig. 9.12

Maximum Probable Daily Rainfall at Binga



May 30, 1976











.



p -71

.



14





ì





Longitudinal Profile of the Plunge Pool (Along the Spillway Chute Center Line) and the Estimated Jet Trajectory Produced by the Spillway Flip Bucket Fig. 9.19



Fig. 9,20

Water Level at the Downstream End of the Plunge Pool for the Spillway Discharge of 6,600  $m^3$ /sec and 2,602  $m^3$ /sec





D ~ 78



Velocity

Fig. 9.23

Velocity of Flow at the Spillway Flip Bucket

D ~ 79

|           | Specific | Unic Wei  | ght (gr/cm <sup>3</sup> ) |
|-----------|----------|-----------|---------------------------|
| Point No. | Gravity  | Dry Loose | Dry Rodded                |
|           |