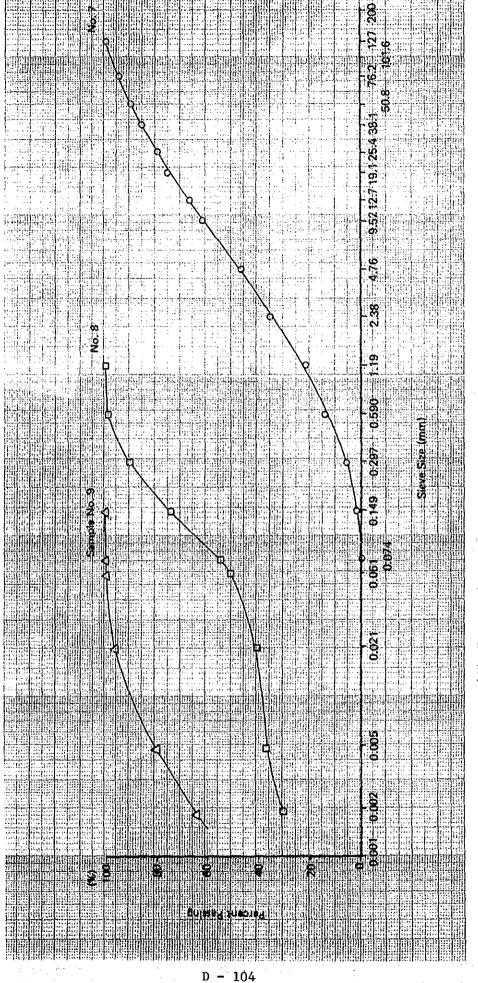

#### Table 9.10

| ł                                      | TIME                                                                                                           | QS                                                                                                               | QE                                                                                                               | QR       | QIN      |
|----------------------------------------|----------------------------------------------------------------------------------------------------------------|------------------------------------------------------------------------------------------------------------------|------------------------------------------------------------------------------------------------------------------|----------|----------|
|                                        | (HR)                                                                                                           | (M**3/S)                                                                                                         | (M**3/S)                                                                                                         | (M**3/S) | (M33*/S) |
|                                        | 25.000                                                                                                         | 929.370                                                                                                          | 61.400                                                                                                           | 424.854  | 1415.623 |
|                                        |                                                                                                                | 1659.420                                                                                                         | 61.400                                                                                                           | 447.949  | 2168.769 |
|                                        | 25.500                                                                                                         |                                                                                                                  |                                                                                                                  |          |          |
| •                                      | 26.000                                                                                                         | 3268.739                                                                                                         | 61.400                                                                                                           | 453.451  | 3783.590 |
| •                                      | 26.500                                                                                                         | 3647.436                                                                                                         | 61.400                                                                                                           |          | 4183.793 |
|                                        | 27.000                                                                                                         | 3484.092                                                                                                         | 61.400                                                                                                           | 478.659  | 4024.151 |
|                                        | 27.500                                                                                                         | 3345.093                                                                                                         | 61.400                                                                                                           | 498.561  | 3905.053 |
|                                        | 28.000                                                                                                         | 3225.079                                                                                                         | 61.400                                                                                                           | 500.530  | 3787.009 |
|                                        | 28.500                                                                                                         | 3119.951                                                                                                         | 61.400                                                                                                           | 518.977  | 3700.328 |
|                                        | 29.000                                                                                                         | 3026.765                                                                                                         | 61.400                                                                                                           | 519.403  | 3607.568 |
| N                                      | 29.500                                                                                                         | 2943.436                                                                                                         | 61.400                                                                                                           | 536.625  | 3541,460 |
| +                                      | 30.000                                                                                                         | 2867.768                                                                                                         | 61.400                                                                                                           | 535.741  | 3464.909 |
|                                        | 30.500                                                                                                         | 2798.468                                                                                                         | 61.400                                                                                                           | 551.989  | 3411.856 |
|                                        | 31.000                                                                                                         | 2733.376                                                                                                         | 61.400                                                                                                           | 550.030  | 3344.806 |
|                                        | 31.500                                                                                                         | 2672.209                                                                                                         |                                                                                                                  |          | 3299.156 |
|                                        | 32.000                                                                                                         | 2614.895                                                                                                         | 61.400                                                                                                           | 562.731  | 3239.025 |
|                                        | 32.500                                                                                                         | 2560.863                                                                                                         | 61.400                                                                                                           | 577.743  | 3200.006 |
|                                        | 33.000                                                                                                         | 2509.569                                                                                                         | 61.400                                                                                                           | 574.263  | 3145.232 |
|                                        | 33.500                                                                                                         | 2460.771                                                                                                         | 61.400                                                                                                           | 588.970  | 3111.141 |
|                                        |                                                                                                                | 2414.331                                                                                                         | 61 400                                                                                                           | 584.992  | 3060.723 |
|                                        |                                                                                                                | and the second | 61.400                                                                                                           | 599.573  | 3030.991 |
|                                        | 34.500                                                                                                         | 2370.019                                                                                                         | and the second | 595.240  |          |
|                                        | 35.000                                                                                                         | 2327.035                                                                                                         | 61.400                                                                                                           |          | 2983.675 |
|                                        | 35.500                                                                                                         | 2286.222                                                                                                         | 61.400                                                                                                           | 609.852  |          |
|                                        | 36.000                                                                                                         | 2247.544                                                                                                         | 61 400                                                                                                           | 605.284  | 2914.228 |
| <i>i</i> e                             | 36.500                                                                                                         | 2210.971                                                                                                         | 61.400                                                                                                           |          | 2892.446 |
|                                        | 37.000                                                                                                         | 2176.474                                                                                                         | 61.400                                                                                                           | 615.377  | 2853.251 |
|                                        | 37.500                                                                                                         | 2144.303                                                                                                         | 61.400                                                                                                           | 630.488  | 2836.191 |
|                                        | 38.000                                                                                                         | 2114.242                                                                                                         | 61.400                                                                                                           | 625.756  | 2801.398 |
|                                        | 38.500                                                                                                         | 2086.355                                                                                                         | 61.400                                                                                                           | 641.327  | 2789.083 |
|                                        | 39.000                                                                                                         | 2060.895                                                                                                         | 61.400                                                                                                           | 636.650  | 2758.944 |
|                                        | 39.500                                                                                                         | 2037.830                                                                                                         | 61 400                                                                                                           | 652.837  | 2752.067 |
|                                        | 40.000                                                                                                         | 2017.138                                                                                                         | 61.400                                                                                                           | 648.306  | 2725.844 |
| i yeti                                 | 40.500                                                                                                         | 1999.157                                                                                                         | 61.400                                                                                                           |          | 2725.844 |
|                                        | 41.000                                                                                                         | 1983.776                                                                                                         | 61.400                                                                                                           | 661.006  | 2706.182 |
|                                        | 41.500                                                                                                         | 1971.063                                                                                                         | 61.400                                                                                                           | 679.000  | 2711.463 |
|                                        | 42.0.0.                                                                                                        | 1961.456                                                                                                         | 61.400                                                                                                           | 675.094  | 2697.947 |
| · · · ·                                | 42.500                                                                                                         | 1955.031                                                                                                         | 61.400                                                                                                           | 694.353  | 2710.829 |
| 1111                                   |                                                                                                                | 1952.137                                                                                                         | 61.400                                                                                                           | 691.033  | 2704.570 |
| 4 .                                    | 43.500                                                                                                         | 1952.950                                                                                                         | 61.400                                                                                                           | 712.073  | 2726.423 |
| н ,                                    | 44.000                                                                                                         | 1957.926                                                                                                         |                                                                                                                  | 709.494  |          |
|                                        | 44.500                                                                                                         | 1967.526                                                                                                         | 61.400                                                                                                           | 732.937  |          |
|                                        | 45.000                                                                                                         | 1982.412                                                                                                         | 61.400                                                                                                           |          | 2775.350 |
|                                        | 45.500                                                                                                         | 2003.441                                                                                                         | 61.400                                                                                                           | 758-585  | 2823.427 |
| $\{ f_{i}^{(1)} \}_{i \in \mathbb{N}}$ | 46.000                                                                                                         | 2031.872                                                                                                         | 61.400                                                                                                           |          | 2852.368 |
| 1 . I                                  | 46.500                                                                                                         | 2076.288                                                                                                         |                                                                                                                  | 792.450  | 2930.138 |
|                                        | 47.000                                                                                                         | 2144.769                                                                                                         | 61.400                                                                                                           | 796.579  | 3002.747 |
| ÷ . * .                                | and a second | 2238.737                                                                                                         | 61.400                                                                                                           | 851.931  | 3152.068 |
| ÷ .                                    | 47.500                                                                                                         |                                                                                                                  |                                                                                                                  | 870.150  | 3291.352 |
| 1991.7                                 | 48.000                                                                                                         | 2359.802                                                                                                         |                                                                                                                  | 906.496  | 3464.990 |
| 4. <sup>1</sup> .                      | 48.500                                                                                                         | 2497.094                                                                                                         | 61,400                                                                                                           |          | 3615.732 |
|                                        | 49.000                                                                                                         | 2644.450                                                                                                         | 61.400                                                                                                           | 909.882  |          |
|                                        | 49.500                                                                                                         | 2795.818                                                                                                         | 61.400                                                                                                           | 735.150  | 3792.374 |

D ~ 35

## Table 9.10 Maximum Probable Inflow to the Binga Reservoir (Return Period : 200 years)

|                  |                                                                                                                  |                                                                                                                                                                                                                                                                                                                                                                                                                                                                                                                                                                                                                                                                                                                                                                                                                                                                                                                                                                                                                                                                                                                                                                                                                                                                                                                                                                                                                                                                                                                                                                                                                                                                                                                                                                                                                                                                                                                                                                                                                                                                                                                             | • -                |                      |
|------------------|------------------------------------------------------------------------------------------------------------------|-----------------------------------------------------------------------------------------------------------------------------------------------------------------------------------------------------------------------------------------------------------------------------------------------------------------------------------------------------------------------------------------------------------------------------------------------------------------------------------------------------------------------------------------------------------------------------------------------------------------------------------------------------------------------------------------------------------------------------------------------------------------------------------------------------------------------------------------------------------------------------------------------------------------------------------------------------------------------------------------------------------------------------------------------------------------------------------------------------------------------------------------------------------------------------------------------------------------------------------------------------------------------------------------------------------------------------------------------------------------------------------------------------------------------------------------------------------------------------------------------------------------------------------------------------------------------------------------------------------------------------------------------------------------------------------------------------------------------------------------------------------------------------------------------------------------------------------------------------------------------------------------------------------------------------------------------------------------------------------------------------------------------------------------------------------------------------------------------------------------------------|--------------------|----------------------|
| TIME             | QS                                                                                                               | GE                                                                                                                                                                                                                                                                                                                                                                                                                                                                                                                                                                                                                                                                                                                                                                                                                                                                                                                                                                                                                                                                                                                                                                                                                                                                                                                                                                                                                                                                                                                                                                                                                                                                                                                                                                                                                                                                                                                                                                                                                                                                                                                          |                    | QIN                  |
| (HR)             | (M**3/S)                                                                                                         | (M**3/S)                                                                                                                                                                                                                                                                                                                                                                                                                                                                                                                                                                                                                                                                                                                                                                                                                                                                                                                                                                                                                                                                                                                                                                                                                                                                                                                                                                                                                                                                                                                                                                                                                                                                                                                                                                                                                                                                                                                                                                                                                                                                                                                    |                    | (M33*/S)             |
| 50.000           | 2943.228                                                                                                         | 61.400                                                                                                                                                                                                                                                                                                                                                                                                                                                                                                                                                                                                                                                                                                                                                                                                                                                                                                                                                                                                                                                                                                                                                                                                                                                                                                                                                                                                                                                                                                                                                                                                                                                                                                                                                                                                                                                                                                                                                                                                                                                                                                                      | 929.981            | 3934.609             |
| 50.500           | 3086.187                                                                                                         | 61.400                                                                                                                                                                                                                                                                                                                                                                                                                                                                                                                                                                                                                                                                                                                                                                                                                                                                                                                                                                                                                                                                                                                                                                                                                                                                                                                                                                                                                                                                                                                                                                                                                                                                                                                                                                                                                                                                                                                                                                                                                                                                                                                      | 949.142            | 4096.727             |
| 51 000           | 3221.019                                                                                                         | 61.400                                                                                                                                                                                                                                                                                                                                                                                                                                                                                                                                                                                                                                                                                                                                                                                                                                                                                                                                                                                                                                                                                                                                                                                                                                                                                                                                                                                                                                                                                                                                                                                                                                                                                                                                                                                                                                                                                                                                                                                                                                                                                                                      | 939.286            | 4221.703             |
| 51 500           | 3345.417                                                                                                         | 61.400                                                                                                                                                                                                                                                                                                                                                                                                                                                                                                                                                                                                                                                                                                                                                                                                                                                                                                                                                                                                                                                                                                                                                                                                                                                                                                                                                                                                                                                                                                                                                                                                                                                                                                                                                                                                                                                                                                                                                                                                                                                                                                                      | 955.379            | 4362.195             |
| 52.000           | 3458.132                                                                                                         | 61.400                                                                                                                                                                                                                                                                                                                                                                                                                                                                                                                                                                                                                                                                                                                                                                                                                                                                                                                                                                                                                                                                                                                                                                                                                                                                                                                                                                                                                                                                                                                                                                                                                                                                                                                                                                                                                                                                                                                                                                                                                                                                                                                      | 943.195            | 4462.723             |
| 52.500           | 3558.491                                                                                                         | 610                                                                                                                                                                                                                                                                                                                                                                                                                                                                                                                                                                                                                                                                                                                                                                                                                                                                                                                                                                                                                                                                                                                                                                                                                                                                                                                                                                                                                                                                                                                                                                                                                                                                                                                                                                                                                                                                                                                                                                                                                                                                                                                         | 958.053            | 4577.941             |
| 53.000           | 3646.210                                                                                                         | 61.400                                                                                                                                                                                                                                                                                                                                                                                                                                                                                                                                                                                                                                                                                                                                                                                                                                                                                                                                                                                                                                                                                                                                                                                                                                                                                                                                                                                                                                                                                                                                                                                                                                                                                                                                                                                                                                                                                                                                                                                                                                                                                                                      | 944.926            | 4652.535             |
| 53.500           | 3721.514                                                                                                         | 61.400                                                                                                                                                                                                                                                                                                                                                                                                                                                                                                                                                                                                                                                                                                                                                                                                                                                                                                                                                                                                                                                                                                                                                                                                                                                                                                                                                                                                                                                                                                                                                                                                                                                                                                                                                                                                                                                                                                                                                                                                                                                                                                                      | 959.617            | 4742.527             |
| 54.000           | 3784.810                                                                                                         | 61.400                                                                                                                                                                                                                                                                                                                                                                                                                                                                                                                                                                                                                                                                                                                                                                                                                                                                                                                                                                                                                                                                                                                                                                                                                                                                                                                                                                                                                                                                                                                                                                                                                                                                                                                                                                                                                                                                                                                                                                                                                                                                                                                      | 946.333            | 4792.539             |
| 54.500           | 3837.127                                                                                                         |                                                                                                                                                                                                                                                                                                                                                                                                                                                                                                                                                                                                                                                                                                                                                                                                                                                                                                                                                                                                                                                                                                                                                                                                                                                                                                                                                                                                                                                                                                                                                                                                                                                                                                                                                                                                                                                                                                                                                                                                                                                                                                                             | 961.461            | 4859.984             |
| 55.000           | 3879.562                                                                                                         | 61.400<br>61.400                                                                                                                                                                                                                                                                                                                                                                                                                                                                                                                                                                                                                                                                                                                                                                                                                                                                                                                                                                                                                                                                                                                                                                                                                                                                                                                                                                                                                                                                                                                                                                                                                                                                                                                                                                                                                                                                                                                                                                                                                                                                                                            | 948.440<br>964.325 | 4889.402<br>5564.566 |
| 55.500           | 4538.844                                                                                                         | 61.400                                                                                                                                                                                                                                                                                                                                                                                                                                                                                                                                                                                                                                                                                                                                                                                                                                                                                                                                                                                                                                                                                                                                                                                                                                                                                                                                                                                                                                                                                                                                                                                                                                                                                                                                                                                                                                                                                                                                                                                                                                                                                                                      | 951.768            | 5762.648             |
| 56.000<br>56.500 | 4749.484<br>4652.730                                                                                             | 61.400                                                                                                                                                                                                                                                                                                                                                                                                                                                                                                                                                                                                                                                                                                                                                                                                                                                                                                                                                                                                                                                                                                                                                                                                                                                                                                                                                                                                                                                                                                                                                                                                                                                                                                                                                                                                                                                                                                                                                                                                                                                                                                                      | 968.571            | 5682.699             |
| 57.000           | 4569.875                                                                                                         | 61.400                                                                                                                                                                                                                                                                                                                                                                                                                                                                                                                                                                                                                                                                                                                                                                                                                                                                                                                                                                                                                                                                                                                                                                                                                                                                                                                                                                                                                                                                                                                                                                                                                                                                                                                                                                                                                                                                                                                                                                                                                                                                                                                      | 956.558            | 5587.828             |
| 57.500           | 4507.875                                                                                                         | 61.400                                                                                                                                                                                                                                                                                                                                                                                                                                                                                                                                                                                                                                                                                                                                                                                                                                                                                                                                                                                                                                                                                                                                                                                                                                                                                                                                                                                                                                                                                                                                                                                                                                                                                                                                                                                                                                                                                                                                                                                                                                                                                                                      | 974.353            | 5536.566             |
| 58.000           | 4445.488                                                                                                         | 61.400                                                                                                                                                                                                                                                                                                                                                                                                                                                                                                                                                                                                                                                                                                                                                                                                                                                                                                                                                                                                                                                                                                                                                                                                                                                                                                                                                                                                                                                                                                                                                                                                                                                                                                                                                                                                                                                                                                                                                                                                                                                                                                                      | 962.899            | 5469.785             |
| 58.500           | 4407.309                                                                                                         | 61.400                                                                                                                                                                                                                                                                                                                                                                                                                                                                                                                                                                                                                                                                                                                                                                                                                                                                                                                                                                                                                                                                                                                                                                                                                                                                                                                                                                                                                                                                                                                                                                                                                                                                                                                                                                                                                                                                                                                                                                                                                                                                                                                      | 981.722            | 5450.426             |
| 59.000           | 4389.020                                                                                                         | 61.400                                                                                                                                                                                                                                                                                                                                                                                                                                                                                                                                                                                                                                                                                                                                                                                                                                                                                                                                                                                                                                                                                                                                                                                                                                                                                                                                                                                                                                                                                                                                                                                                                                                                                                                                                                                                                                                                                                                                                                                                                                                                                                                      | 970.810            | 5421.227             |
| 59.500           | 4412.953                                                                                                         | 61.400                                                                                                                                                                                                                                                                                                                                                                                                                                                                                                                                                                                                                                                                                                                                                                                                                                                                                                                                                                                                                                                                                                                                                                                                                                                                                                                                                                                                                                                                                                                                                                                                                                                                                                                                                                                                                                                                                                                                                                                                                                                                                                                      | 990.686            | 5465.035             |
| 60.000           | 4499.152                                                                                                         | 61.400                                                                                                                                                                                                                                                                                                                                                                                                                                                                                                                                                                                                                                                                                                                                                                                                                                                                                                                                                                                                                                                                                                                                                                                                                                                                                                                                                                                                                                                                                                                                                                                                                                                                                                                                                                                                                                                                                                                                                                                                                                                                                                                      | 980.295            | 5540.844             |
| 60.500           | 4652.031                                                                                                         |                                                                                                                                                                                                                                                                                                                                                                                                                                                                                                                                                                                                                                                                                                                                                                                                                                                                                                                                                                                                                                                                                                                                                                                                                                                                                                                                                                                                                                                                                                                                                                                                                                                                                                                                                                                                                                                                                                                                                                                                                                                                                                                             | 1001.257           | 5714.684             |
| 61.000           | 4876.617                                                                                                         | 61.400                                                                                                                                                                                                                                                                                                                                                                                                                                                                                                                                                                                                                                                                                                                                                                                                                                                                                                                                                                                                                                                                                                                                                                                                                                                                                                                                                                                                                                                                                                                                                                                                                                                                                                                                                                                                                                                                                                                                                                                                                                                                                                                      | 991.371            | 5929.383             |
| 61.500           | 6867.484                                                                                                         |                                                                                                                                                                                                                                                                                                                                                                                                                                                                                                                                                                                                                                                                                                                                                                                                                                                                                                                                                                                                                                                                                                                                                                                                                                                                                                                                                                                                                                                                                                                                                                                                                                                                                                                                                                                                                                                                                                                                                                                                                                                                                                                             | 1013.474           | 7942.355             |
| 62.000           | 7633.398                                                                                                         |                                                                                                                                                                                                                                                                                                                                                                                                                                                                                                                                                                                                                                                                                                                                                                                                                                                                                                                                                                                                                                                                                                                                                                                                                                                                                                                                                                                                                                                                                                                                                                                                                                                                                                                                                                                                                                                                                                                                                                                                                                                                                                                             | 1004.092           | 8698.887             |
| 62.500           | 7831.531                                                                                                         |                                                                                                                                                                                                                                                                                                                                                                                                                                                                                                                                                                                                                                                                                                                                                                                                                                                                                                                                                                                                                                                                                                                                                                                                                                                                                                                                                                                                                                                                                                                                                                                                                                                                                                                                                                                                                                                                                                                                                                                                                                                                                                                             | 1027.427           | 8920.355             |
| 63.000           | 7805.316                                                                                                         |                                                                                                                                                                                                                                                                                                                                                                                                                                                                                                                                                                                                                                                                                                                                                                                                                                                                                                                                                                                                                                                                                                                                                                                                                                                                                                                                                                                                                                                                                                                                                                                                                                                                                                                                                                                                                                                                                                                                                                                                                                                                                                                             | 1018.566           | 8885.281             |
| 63.500           | 7833.574                                                                                                         |                                                                                                                                                                                                                                                                                                                                                                                                                                                                                                                                                                                                                                                                                                                                                                                                                                                                                                                                                                                                                                                                                                                                                                                                                                                                                                                                                                                                                                                                                                                                                                                                                                                                                                                                                                                                                                                                                                                                                                                                                                                                                                                             | 1043.269           | 8938.238             |
| 64.000           | 7887.695                                                                                                         |                                                                                                                                                                                                                                                                                                                                                                                                                                                                                                                                                                                                                                                                                                                                                                                                                                                                                                                                                                                                                                                                                                                                                                                                                                                                                                                                                                                                                                                                                                                                                                                                                                                                                                                                                                                                                                                                                                                                                                                                                                                                                                                             | 1034.978           | 8984.070             |
| 64.500           | 7949.500                                                                                                         |                                                                                                                                                                                                                                                                                                                                                                                                                                                                                                                                                                                                                                                                                                                                                                                                                                                                                                                                                                                                                                                                                                                                                                                                                                                                                                                                                                                                                                                                                                                                                                                                                                                                                                                                                                                                                                                                                                                                                                                                                                                                                                                             | 1061.243           | 9072.141             |
| 65.000           | 8004.793                                                                                                         | (b) A set of the se | 1053.608           | 9119.797             |
| 65.500           | 8045.484                                                                                                         | 61.400                                                                                                                                                                                                                                                                                                                                                                                                                                                                                                                                                                                                                                                                                                                                                                                                                                                                                                                                                                                                                                                                                                                                                                                                                                                                                                                                                                                                                                                                                                                                                                                                                                                                                                                                                                                                                                                                                                                                                                                                                                                                                                                      | 1081.720           | 9188.602             |
| 66.000           | 8065.512                                                                                                         | 61.400                                                                                                                                                                                                                                                                                                                                                                                                                                                                                                                                                                                                                                                                                                                                                                                                                                                                                                                                                                                                                                                                                                                                                                                                                                                                                                                                                                                                                                                                                                                                                                                                                                                                                                                                                                                                                                                                                                                                                                                                                                                                                                                      | 1074.881           | 9201.789             |
| 66.500           | 8062.516                                                                                                         | 61.400                                                                                                                                                                                                                                                                                                                                                                                                                                                                                                                                                                                                                                                                                                                                                                                                                                                                                                                                                                                                                                                                                                                                                                                                                                                                                                                                                                                                                                                                                                                                                                                                                                                                                                                                                                                                                                                                                                                                                                                                                                                                                                                      | 1105.260           | 9229.172             |
| 67.000           | 8035.359                                                                                                         | 61.400                                                                                                                                                                                                                                                                                                                                                                                                                                                                                                                                                                                                                                                                                                                                                                                                                                                                                                                                                                                                                                                                                                                                                                                                                                                                                                                                                                                                                                                                                                                                                                                                                                                                                                                                                                                                                                                                                                                                                                                                                                                                                                                      | 1099.435           | 9196.191             |
| 67.500           | 7984.578                                                                                                         | 61.400                                                                                                                                                                                                                                                                                                                                                                                                                                                                                                                                                                                                                                                                                                                                                                                                                                                                                                                                                                                                                                                                                                                                                                                                                                                                                                                                                                                                                                                                                                                                                                                                                                                                                                                                                                                                                                                                                                                                                                                                                                                                                                                      | 1132.718           | 9178.691             |
| 68.000           | 7911.254                                                                                                         | 61.400                                                                                                                                                                                                                                                                                                                                                                                                                                                                                                                                                                                                                                                                                                                                                                                                                                                                                                                                                                                                                                                                                                                                                                                                                                                                                                                                                                                                                                                                                                                                                                                                                                                                                                                                                                                                                                                                                                                                                                                                                                                                                                                      | 1128.262           | 9100.914             |
| 68.500           | 7817.387                                                                                                         | 61.400                                                                                                                                                                                                                                                                                                                                                                                                                                                                                                                                                                                                                                                                                                                                                                                                                                                                                                                                                                                                                                                                                                                                                                                                                                                                                                                                                                                                                                                                                                                                                                                                                                                                                                                                                                                                                                                                                                                                                                                                                                                                                                                      | 1165.489           | 9044.273             |
| 69.000           | 7705.070                                                                                                         |                                                                                                                                                                                                                                                                                                                                                                                                                                                                                                                                                                                                                                                                                                                                                                                                                                                                                                                                                                                                                                                                                                                                                                                                                                                                                                                                                                                                                                                                                                                                                                                                                                                                                                                                                                                                                                                                                                                                                                                                                                                                                                                             |                    | 8929.473             |
| 69.500           | 7576.602                                                                                                         |                                                                                                                                                                                                                                                                                                                                                                                                                                                                                                                                                                                                                                                                                                                                                                                                                                                                                                                                                                                                                                                                                                                                                                                                                                                                                                                                                                                                                                                                                                                                                                                                                                                                                                                                                                                                                                                                                                                                                                                                                                                                                                                             | 1206.072           | 8844.070             |
| 70.000           | 7434.062                                                                                                         | 61.400                                                                                                                                                                                                                                                                                                                                                                                                                                                                                                                                                                                                                                                                                                                                                                                                                                                                                                                                                                                                                                                                                                                                                                                                                                                                                                                                                                                                                                                                                                                                                                                                                                                                                                                                                                                                                                                                                                                                                                                                                                                                                                                      | 1206.708           | 8702.168             |
| 70.500           | 7280.391                                                                                                         | 61.400                                                                                                                                                                                                                                                                                                                                                                                                                                                                                                                                                                                                                                                                                                                                                                                                                                                                                                                                                                                                                                                                                                                                                                                                                                                                                                                                                                                                                                                                                                                                                                                                                                                                                                                                                                                                                                                                                                                                                                                                                                                                                                                      | 1259.919           | 8601.707             |
| 71.000           | 7116.977                                                                                                         |                                                                                                                                                                                                                                                                                                                                                                                                                                                                                                                                                                                                                                                                                                                                                                                                                                                                                                                                                                                                                                                                                                                                                                                                                                                                                                                                                                                                                                                                                                                                                                                                                                                                                                                                                                                                                                                                                                                                                                                                                                                                                                                             | 1266.392           | 8444.766             |
| 71.500           | 6953.922                                                                                                         | (a) No. Solution of the second sec | 1354.841           | 8370.160             |
| 72.000           | 6798.227                                                                                                         |                                                                                                                                                                                                                                                                                                                                                                                                                                                                                                                                                                                                                                                                                                                                                                                                                                                                                                                                                                                                                                                                                                                                                                                                                                                                                                                                                                                                                                                                                                                                                                                                                                                                                                                                                                                                                                                                                                                                                                                                                                                                                                                             | 1383.896           | 8243.520             |
| 72.500           | 6653.203                                                                                                         |                                                                                                                                                                                                                                                                                                                                                                                                                                                                                                                                                                                                                                                                                                                                                                                                                                                                                                                                                                                                                                                                                                                                                                                                                                                                                                                                                                                                                                                                                                                                                                                                                                                                                                                                                                                                                                                                                                                                                                                                                                                                                                                             | 1420.011           | 8134.609             |
| 73.000           | 6521.895                                                                                                         |                                                                                                                                                                                                                                                                                                                                                                                                                                                                                                                                                                                                                                                                                                                                                                                                                                                                                                                                                                                                                                                                                                                                                                                                                                                                                                                                                                                                                                                                                                                                                                                                                                                                                                                                                                                                                                                                                                                                                                                                                                                                                                                             |                    | 7993.648             |
| 73.500           |                                                                                                                  |                                                                                                                                                                                                                                                                                                                                                                                                                                                                                                                                                                                                                                                                                                                                                                                                                                                                                                                                                                                                                                                                                                                                                                                                                                                                                                                                                                                                                                                                                                                                                                                                                                                                                                                                                                                                                                                                                                                                                                                                                                                                                                                             | 1404.285           | 7863.746             |
| 74.000           |                                                                                                                  |                                                                                                                                                                                                                                                                                                                                                                                                                                                                                                                                                                                                                                                                                                                                                                                                                                                                                                                                                                                                                                                                                                                                                                                                                                                                                                                                                                                                                                                                                                                                                                                                                                                                                                                                                                                                                                                                                                                                                                                                                                                                                                                             |                    | 7703.477             |
| 74.500           | 6156.156                                                                                                         | 61.400                                                                                                                                                                                                                                                                                                                                                                                                                                                                                                                                                                                                                                                                                                                                                                                                                                                                                                                                                                                                                                                                                                                                                                                                                                                                                                                                                                                                                                                                                                                                                                                                                                                                                                                                                                                                                                                                                                                                                                                                                                                                                                                      | 1335.405           | 7552.957             |
|                  | and the second |                                                                                                                                                                                                                                                                                                                                                                                                                                                                                                                                                                                                                                                                                                                                                                                                                                                                                                                                                                                                                                                                                                                                                                                                                                                                                                                                                                                                                                                                                                                                                                                                                                                                                                                                                                                                                                                                                                                                                                                                                                                                                                                             |                    |                      |