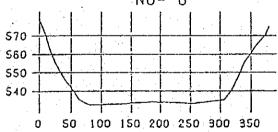

| 92                                    | 0.0           |                    |
| T-30                                 | 270                                    | 9808                          | 580.969                                             | 87                                    | 0.0           |                    |
| T-31                                 | 185                                    | 9993                          | 582.006                                             | 73                                    | 0.0           |                    |

Table 10.8 (3) Main Characteristics of Each Cross Section of the Binga Reservoir and its Upstream Reaches (1986 and 1987 Surveys)

- 91

D







Fig. 10.2 (1) Cross Section of the Binga Reservoir (1986 Survey)













Fig. 10.2 (3) Cross Sections of the Binga Reservoir (1986 Survey)











Fig. 10.2 (4) Cross Sections of the Binga Reservoir (1986 Survey)



\$70

560

570

570

560

570

560

0

0

560 +

Fig. 10.2 (5) Cross Sections of the Binga Reservoir (1986 Survey)

























Fig. 10.5 (1) Grain Size Distribution Curves of the Reservoir Sediments



Fig. 10.5 (2) Grain Size Distribution Curves of the Reservoir Sediments



Fig. 10.5 (3) Grain Size Distribution Curves of the Reservoir Sediments



Fig. 10.6 Binga Reservoir Storage Capacity Curve







Fig. 10.8 Comparison of the Binga Sediment Yields with Those of Other River Basins

















Reservoir Water Level





Turbine Inlet Gate















Fig. 10.19 (2) Cross Sections of the Upstream Reaches of the Binga R