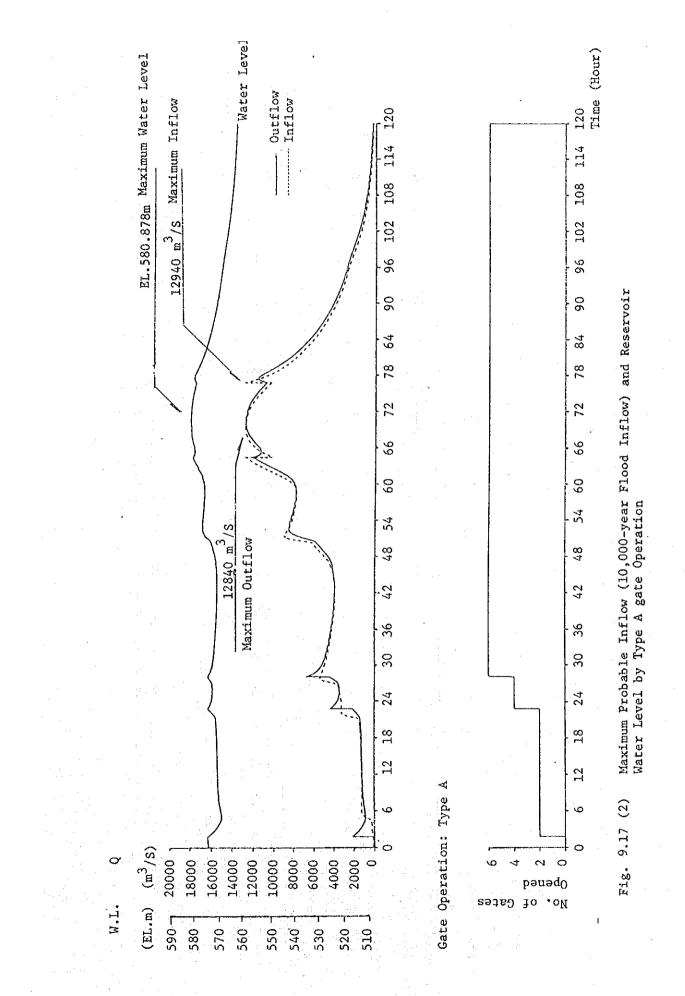

| 1980 | Nov. 6              | 1789                                 | 1900                                |
| 1984 | Aug. 29             | 1927                                 | 2267                                |
| 1984 | Aug. 30             | 1499                                 | 1554                                |
| 1984 | Aug. 31             | 659                                  | 1016                                |

(m<sup>3</sup>/sec)

\* Damage to the retaining wall occurred.











Fig. 9.4 Catchment Area of Binga Dam Basin

D





Fig. 9.6 Correlation of Monthly Rainfall at Binga and Ambuklao

D

















n an an an an ann an tha an tha tha an t An tha an tha





















Fig. 9.12

Maximum Probable Daily Rainfall at Binga



May 30, 1976











.



p -71

.



14





ì





Longitudinal Profile of the Plunge Pool (Along the Spillway Chute Center Line) and the Estimated Jet Trajectory Produced by the Spillway Flip Bucket Fig. 9.19



Fig. 9,20

Water Level at the Downstream End of the Plunge Pool for the Spillway Discharge of 6,600  $m^3$ /sec and 2,602  $m^3$ /sec





D ~ 78



Velocity

Fig. 9.23

Velocity of Flow at the Spillway Flip Bucket

D ~ 79

|           | Specific | Unic Wei  | ght (gr/cm <sup>3</sup> ) |
|-----------|----------|-----------|---------------------------|
| Point No. | Gravity  | Dry Loose | Dry Rodded                |
|           |          |           |                           |
| 1.        | 2.755    | 2.034     | 2.179                     |
| 2 .       | 2.66     | 1.778     | 1.954