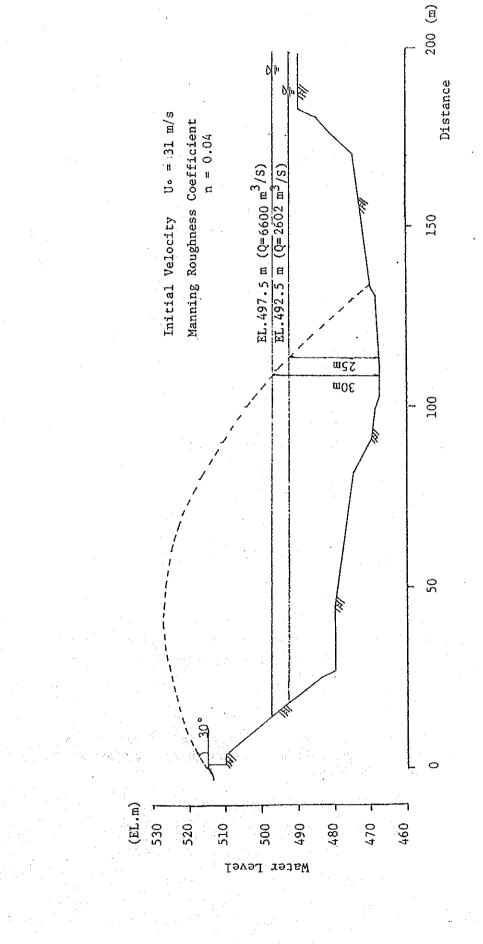

| 1789                                 | 1900                                |
| 1984 | Aug. 29             | 1927                                 | 2267                                |
| 1984 | Aug. 30             | 1499                                 | 1554                                |
| 1984 | Aug. 31             | 659                                  | 1016                                |

(m<sup>3</sup>/sec)

\* Damage to the retaining wall occurred.











Fig. 9.4 Catchment Area of Binga Dam Basin

D





Fig. 9.6 Correlation of Monthly Rainfall at Binga and Ambuklao

D

















n an an an an ann an tha an tha tha an t An tha an tha





















Fig. 9.12

Maximum Probable Daily Rainfall at Binga



May 30, 1976











.



p -71

.



14





ì





Longitudinal Profile of the Plunge Pool (Along the Spillway Chute Center Line) and the Estimated Jet Trajectory Produced by the Spillway Flip Bucket Fig. 9.19



Fig. 9,20

Water Level at the Downstream End of the Plunge Pool for the Spillway Discharge of 6,600  $m^3$ /sec and 2,602  $m^3$ /sec





D ~ 78



Velocity

Fig. 9.23

Velocity of Flow at the Spillway Flip Bucket

D ~ 79

|           | Specific | Unic Wei  | ght (gr/cm <sup>3</sup> ) |
|-----------|----------|-----------|---------------------------|
| Point No. | Gravity  | Dry Loose | Dry Rodded                |
|           |          |           |                           |
| 1.        | 2.755    | 2.034     | 2.179                     |
| 2 .       | 2.66     | 1.778     | 1.954                     |
| 3         | 2.755