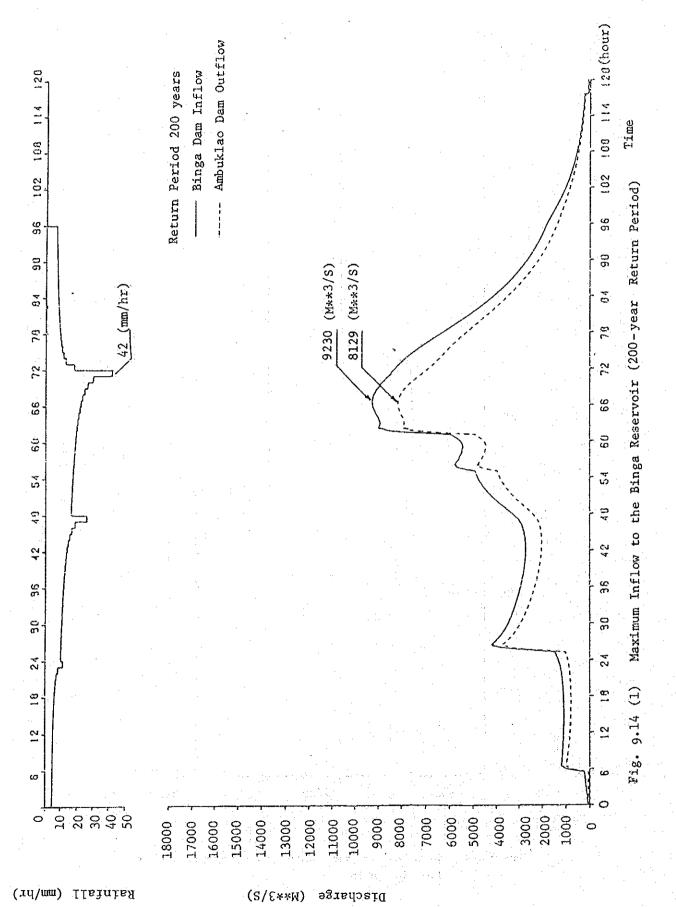

#### Maximum Probable Inflow to the Binga Reservoir Table 9.10 (Return Period : 200 years)

QS : QE : QR : Discharge through the Ambuklao spillway

Releases through the Ambuklao power plant

Runoff inflow from the Binga dam basin Inflow to the Binga Reservoir

QIN : . . . . .

| · ·                                                                                                              |          |                                                                                                                  |                                                                                                                  | 0.7.1                                                                                                                                                                                                                                                                                                                                                                                                                                                                                                                                                                                                                                                                                               |
|------------------------------------------------------------------------------------------------------------------|----------|------------------------------------------------------------------------------------------------------------------|------------------------------------------------------------------------------------------------------------------|-----------------------------------------------------------------------------------------------------------------------------------------------------------------------------------------------------------------------------------------------------------------------------------------------------------------------------------------------------------------------------------------------------------------------------------------------------------------------------------------------------------------------------------------------------------------------------------------------------------------------------------------------------------------------------------------------------|
| TIME                                                                                                             | QS /     | QE                                                                                                               | QR                                                                                                               | QIN                                                                                                                                                                                                                                                                                                                                                                                                                                                                                                                                                                                                                                                                                                 |
| (HR)                                                                                                             | (M**3/S) | (M**3/S)                                                                                                         | (M**3/S)                                                                                                         | (1433*/5)                                                                                                                                                                                                                                                                                                                                                                                                                                                                                                                                                                                                                                                                                           |
| 0.0                                                                                                              | 0.0      | 61.400                                                                                                           | 15.000                                                                                                           | 76.400                                                                                                                                                                                                                                                                                                                                                                                                                                                                                                                                                                                                                                                                                              |
| 0.500                                                                                                            | 0.0      | 61.400                                                                                                           | 27.427                                                                                                           | 88.827                                                                                                                                                                                                                                                                                                                                                                                                                                                                                                                                                                                                                                                                                              |
| 1.000                                                                                                            | 0.0      | 61.400                                                                                                           | 35 918                                                                                                           | 97.318                                                                                                                                                                                                                                                                                                                                                                                                                                                                                                                                                                                                                                                                                              |
| 1.500                                                                                                            | 0.0      | 61.400                                                                                                           | 53.954                                                                                                           | 115.354                                                                                                                                                                                                                                                                                                                                                                                                                                                                                                                                                                                                                                                                                             |
|                                                                                                                  | 0.0      | 61.400                                                                                                           | 65.753                                                                                                           | 127.153                                                                                                                                                                                                                                                                                                                                                                                                                                                                                                                                                                                                                                                                                             |
| 2.000                                                                                                            |          | 61.400                                                                                                           | 85.510                                                                                                           | 146.910                                                                                                                                                                                                                                                                                                                                                                                                                                                                                                                                                                                                                                                                                             |
| 2.500                                                                                                            | 0.0      |                                                                                                                  | 97.736                                                                                                           | 159.136                                                                                                                                                                                                                                                                                                                                                                                                                                                                                                                                                                                                                                                                                             |
| 3.000                                                                                                            | 0.0      | 61.400                                                                                                           |                                                                                                                  | and the second se |
| 3.500                                                                                                            | 0.0      | 61.400                                                                                                           | 117.127                                                                                                          | 178.527                                                                                                                                                                                                                                                                                                                                                                                                                                                                                                                                                                                                                                                                                             |
| 4.000                                                                                                            | 0.0      | 61.400                                                                                                           | 128.302                                                                                                          | 189.702                                                                                                                                                                                                                                                                                                                                                                                                                                                                                                                                                                                                                                                                                             |
| 4.500                                                                                                            | 0.0      | 61 400                                                                                                           | 146.323                                                                                                          | 207.723                                                                                                                                                                                                                                                                                                                                                                                                                                                                                                                                                                                                                                                                                             |
| 5.000                                                                                                            | 0.0      | 61.400                                                                                                           | 155.795                                                                                                          | 217.195                                                                                                                                                                                                                                                                                                                                                                                                                                                                                                                                                                                                                                                                                             |
| 5.500                                                                                                            | 28.426   | 61.400                                                                                                           | 172.071                                                                                                          | 261.897                                                                                                                                                                                                                                                                                                                                                                                                                                                                                                                                                                                                                                                                                             |
| 6.000                                                                                                            | 678.005  | 61.400                                                                                                           | 179.661                                                                                                          | 919.066                                                                                                                                                                                                                                                                                                                                                                                                                                                                                                                                                                                                                                                                                             |
| 6.500                                                                                                            | 923.437  | 61.400                                                                                                           | 194.167                                                                                                          | 1179.003                                                                                                                                                                                                                                                                                                                                                                                                                                                                                                                                                                                                                                                                                            |
| 7.000                                                                                                            | 902.410  | 61.400                                                                                                           | 199.948                                                                                                          | 1163.758                                                                                                                                                                                                                                                                                                                                                                                                                                                                                                                                                                                                                                                                                            |
| 7.500                                                                                                            | 882.922  | 61.400                                                                                                           | 212.838                                                                                                          | 1157.159                                                                                                                                                                                                                                                                                                                                                                                                                                                                                                                                                                                                                                                                                            |
| · · · · · · · · · · · · · · · · · · ·                                                                            | 864.861  | 61.400                                                                                                           | 217.006                                                                                                          | 1143.267                                                                                                                                                                                                                                                                                                                                                                                                                                                                                                                                                                                                                                                                                            |
| 8.000                                                                                                            |          | and the second | 228.510                                                                                                          | 1138.140                                                                                                                                                                                                                                                                                                                                                                                                                                                                                                                                                                                                                                                                                            |
| 8.500                                                                                                            | 848.229  | 61.400                                                                                                           | 231.305                                                                                                          | 1125.572                                                                                                                                                                                                                                                                                                                                                                                                                                                                                                                                                                                                                                                                                            |
| 9.000                                                                                                            | 832.867  | 61.400                                                                                                           |                                                                                                                  |                                                                                                                                                                                                                                                                                                                                                                                                                                                                                                                                                                                                                                                                                                     |
| 9.500                                                                                                            | 818.781  | 61.400                                                                                                           | 241.679                                                                                                          | 1121-859                                                                                                                                                                                                                                                                                                                                                                                                                                                                                                                                                                                                                                                                                            |
| 10.000                                                                                                           | 805.869  | 61.400                                                                                                           | 243.342                                                                                                          | 1110.611                                                                                                                                                                                                                                                                                                                                                                                                                                                                                                                                                                                                                                                                                            |
| 10.500                                                                                                           | 794.063  | 61.400                                                                                                           | 252.832                                                                                                          | 1108.295                                                                                                                                                                                                                                                                                                                                                                                                                                                                                                                                                                                                                                                                                            |
| 11.000                                                                                                           | 783.320  | 61.400                                                                                                           | 253.590                                                                                                          | 1098.310                                                                                                                                                                                                                                                                                                                                                                                                                                                                                                                                                                                                                                                                                            |
| 11.500                                                                                                           | 773.575  | 61.400                                                                                                           | 262.421                                                                                                          | 1097.396                                                                                                                                                                                                                                                                                                                                                                                                                                                                                                                                                                                                                                                                                            |
| 12.000                                                                                                           | 764.842  | 61.400                                                                                                           | 262.471                                                                                                          | 1088.713                                                                                                                                                                                                                                                                                                                                                                                                                                                                                                                                                                                                                                                                                            |
| 12.500                                                                                                           | 757.057  | 61.400                                                                                                           | 270.844                                                                                                          | 1089.301                                                                                                                                                                                                                                                                                                                                                                                                                                                                                                                                                                                                                                                                                            |
| 13.000                                                                                                           | 750.186  | 61.400                                                                                                           | 270.357                                                                                                          | 1081.943                                                                                                                                                                                                                                                                                                                                                                                                                                                                                                                                                                                                                                                                                            |
| 13.500                                                                                                           | 744.220  | 61.400                                                                                                           | 278.446                                                                                                          | 1084.066                                                                                                                                                                                                                                                                                                                                                                                                                                                                                                                                                                                                                                                                                            |
| and the second | 739.101  | 61.400                                                                                                           | 277.568                                                                                                          | 1078.069                                                                                                                                                                                                                                                                                                                                                                                                                                                                                                                                                                                                                                                                                            |
| 14.000                                                                                                           |          |                                                                                                                  | 285.530                                                                                                          | 1081.777                                                                                                                                                                                                                                                                                                                                                                                                                                                                                                                                                                                                                                                                                            |
| 14.500                                                                                                           | 734.848  | 61.400                                                                                                           |                                                                                                                  | 1077.163                                                                                                                                                                                                                                                                                                                                                                                                                                                                                                                                                                                                                                                                                            |
| 15,000                                                                                                           | 731.379  | 61.400                                                                                                           | 284.384                                                                                                          |                                                                                                                                                                                                                                                                                                                                                                                                                                                                                                                                                                                                                                                                                                     |
| 15.500                                                                                                           | 728.742  | 61.400                                                                                                           | 292.360                                                                                                          | 1082.503                                                                                                                                                                                                                                                                                                                                                                                                                                                                                                                                                                                                                                                                                            |
| 16.000                                                                                                           | 726.909  | 61.400                                                                                                           | 291.054                                                                                                          | 1079.363                                                                                                                                                                                                                                                                                                                                                                                                                                                                                                                                                                                                                                                                                            |
| 16.500                                                                                                           | 725.876  | 1.400                                                                                                            | 299.185                                                                                                          | 1086.431                                                                                                                                                                                                                                                                                                                                                                                                                                                                                                                                                                                                                                                                                            |
| 1, 000                                                                                                           | 725.645  | 61.400                                                                                                           | 297.817                                                                                                          | 1084.361                                                                                                                                                                                                                                                                                                                                                                                                                                                                                                                                                                                                                                                                                            |
| 17.500                                                                                                           | 726.212  | 61.400                                                                                                           | 306.245                                                                                                          | 1093.857                                                                                                                                                                                                                                                                                                                                                                                                                                                                                                                                                                                                                                                                                            |
| 18.000                                                                                                           | 727.632  | 61.400                                                                                                           | 304.911                                                                                                          | 1093.543                                                                                                                                                                                                                                                                                                                                                                                                                                                                                                                                                                                                                                                                                            |
| 15.500                                                                                                           | 729.880  | 61.400                                                                                                           | 313.805                                                                                                          | 1105.083                                                                                                                                                                                                                                                                                                                                                                                                                                                                                                                                                                                                                                                                                            |
| 19.000                                                                                                           | 733.035  | 61.400                                                                                                           | 312.612                                                                                                          | 1107.047                                                                                                                                                                                                                                                                                                                                                                                                                                                                                                                                                                                                                                                                                            |
| 19.500                                                                                                           | 737.155  | 61.400                                                                                                           | 322.188                                                                                                          | 1120.743                                                                                                                                                                                                                                                                                                                                                                                                                                                                                                                                                                                                                                                                                            |
|                                                                                                                  |          | 61.400                                                                                                           | 321 267                                                                                                          | 1124.937                                                                                                                                                                                                                                                                                                                                                                                                                                                                                                                                                                                                                                                                                            |
| 20.000                                                                                                           | 742.270  |                                                                                                                  | 331.843                                                                                                          | 1141.760                                                                                                                                                                                                                                                                                                                                                                                                                                                                                                                                                                                                                                                                                            |
| 20.500                                                                                                           | 748.517  | 61.400                                                                                                           |                                                                                                                  |                                                                                                                                                                                                                                                                                                                                                                                                                                                                                                                                                                                                                                                                                                     |
| 21.000                                                                                                           | 755.985  | 01.400                                                                                                           | 331.338                                                                                                          | 1148.773                                                                                                                                                                                                                                                                                                                                                                                                                                                                                                                                                                                                                                                                                            |
| 21,500                                                                                                           | 764.921  | 61.400                                                                                                           | and the second | 1169.832                                                                                                                                                                                                                                                                                                                                                                                                                                                                                                                                                                                                                                                                                            |
| 22.000                                                                                                           | 775.526  | 61.400                                                                                                           | 343.860                                                                                                          | 1180.785                                                                                                                                                                                                                                                                                                                                                                                                                                                                                                                                                                                                                                                                                            |
| 22.500                                                                                                           | 789.256  | 61.400                                                                                                           |                                                                                                                  | 1209.395                                                                                                                                                                                                                                                                                                                                                                                                                                                                                                                                                                                                                                                                                            |
| 23.000                                                                                                           | 807.526  | 61.400                                                                                                           | 360-659                                                                                                          | 1229.585                                                                                                                                                                                                                                                                                                                                                                                                                                                                                                                                                                                                                                                                                            |
| 23.500                                                                                                           | 830.761  | 61.400                                                                                                           | 385.256                                                                                                          | 1277.417                                                                                                                                                                                                                                                                                                                                                                                                                                                                                                                                                                                                                                                                                            |
| 24.000                                                                                                           | 859.560  | 61,400                                                                                                           |                                                                                                                  | 1314.354                                                                                                                                                                                                                                                                                                                                                                                                                                                                                                                                                                                                                                                                                            |
| 24.500                                                                                                           | 892.800  | 61.400                                                                                                           | 417.721                                                                                                          | 1371.921                                                                                                                                                                                                                                                                                                                                                                                                                                                                                                                                                                                                                                                                                            |
| 24.300                                                                                                           |          | D - 34                                                                                                           |                                                                                                                  |                                                                                                                                                                                                                                                                                                                                                                                                                                                                                                                                                                                                                                                                                                     |
|                                                                                                                  |          | <u>بر</u> ب                                                                                                      |                                                                                                                  |                                                                                                                                                                                                                                                                                                                                                                                                                                                                                                                                                                                                                                                                                                     |