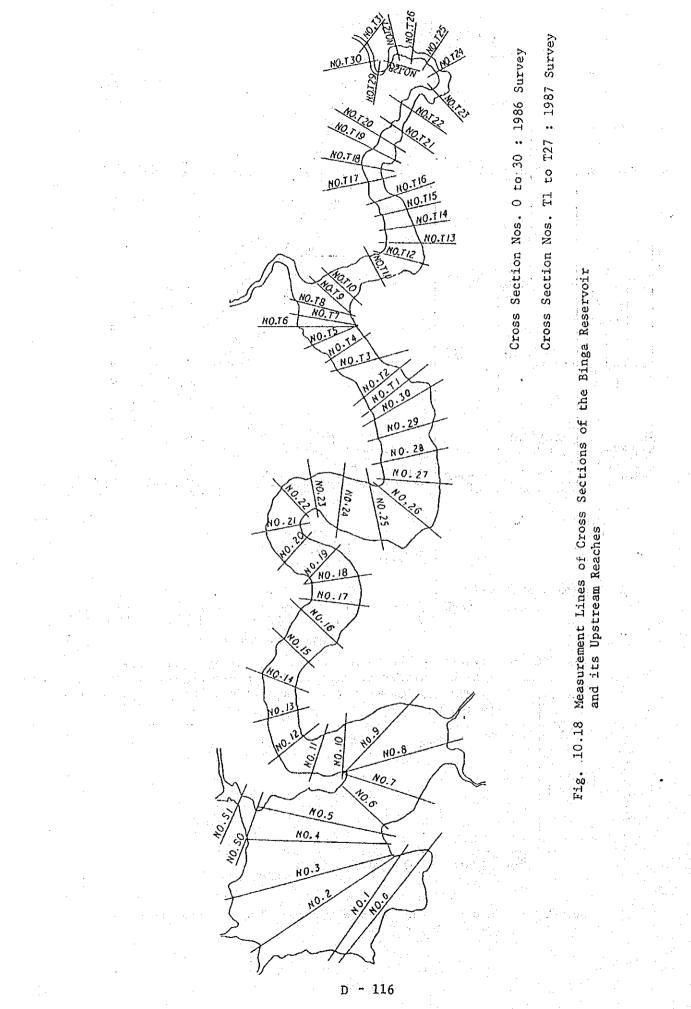

Fig. 10.2 (1) Cross Section of the Binga Reservoir (1986 Survey)













Fig. 10.2 (3) Cross Sections of the Binga Reservoir (1986 Survey)











Fig. 10.2 (4) Cross Sections of the Binga Reservoir (1986 Survey)



\$70

560

570

570

560

570

560

0

0

560 +

Fig. 10.2 (5) Cross Sections of the Binga Reservoir (1986 Survey)

























Fig. 10.5 (1) Grain Size Distribution Curves of the Reservoir Sediments



Fig. 10.5 (2) Grain Size Distribution Curves of the Reservoir Sediments



Fig. 10.5 (3) Grain Size Distribution Curves of the Reservoir Sediments



Fig. 10.6 Binga Reservoir Storage Capacity Curve







Fig. 10.8 Comparison of the Binga Sediment Yields with Those of Other River Basins

















Reservoir Water Level





Turbine Inlet Gate















Fig. 10.19 (2) Cross Sections of the Upstream Reaches of the Binga Reservoir (1987 Survey)