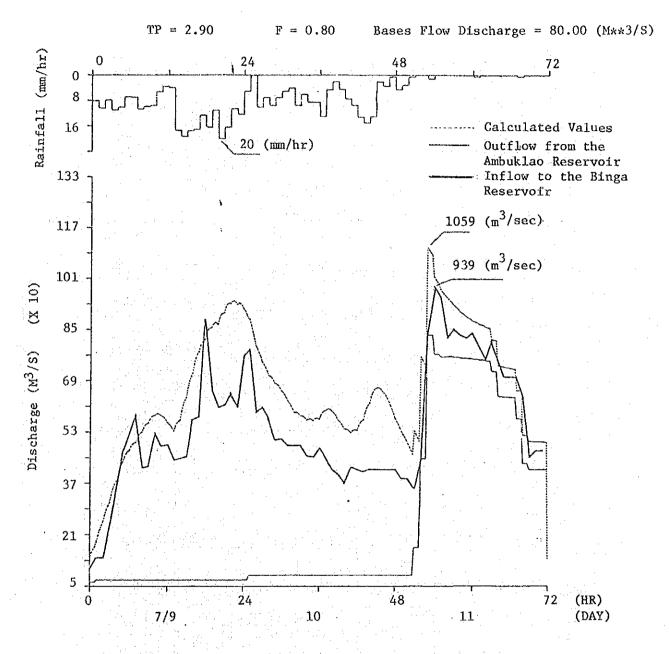

| 1108                                 | 2526                                |
| 1980 | Nov. 6              | 1789                                 | 1900                                |
| 1984 | Aug. 29             | 1927                                 | 2267                                |
| 1984 | Aug. 30             | 1499                                 | 1554                                |
| 1984 | Aug. 31             | 659                                  | 1016                                |

(m<sup>3</sup>/sec)

\* Damage to the retaining wall occurred.











Fig. 9.4 Catchment Area of Binga Dam Basin

D





Fig. 9.6 Correlation of Monthly Rainfall at Binga and Ambuklao

D

















n an an an an ann an tha an tha tha an t An tha an tha





















Fig. 9.12

Maximum Probable Daily Rainfall at Binga



May 30, 1976











.



p -71

.



14





ì





Longitudinal Profile of the Plunge Pool (Along the Spillway Chute Center Line) and the Estimated Jet Trajectory Produced by the Spillway Flip Bucket Fig. 9.19



Fig. 9,20

Water Level at the Downstream End of the Plunge Pool for the Spillway Discharge of 6,600  $m^3$ /sec and 2,602  $m^3$ /sec





D ~ 78



Velocity

Fig. 9.23

Velocity of Flow at the Spillway Flip Bucket

D ~ 79

|           | Specific | Unic Wei  | ght (gr/cm <sup>3</sup> ) |
|-----------|----------|-----------|---------------------------|
| Point No. | Gravity  | Dry Loose | Dry Rodded                |
|           |          |           |                           |
| 1.        | 2.755    | 2.034     |