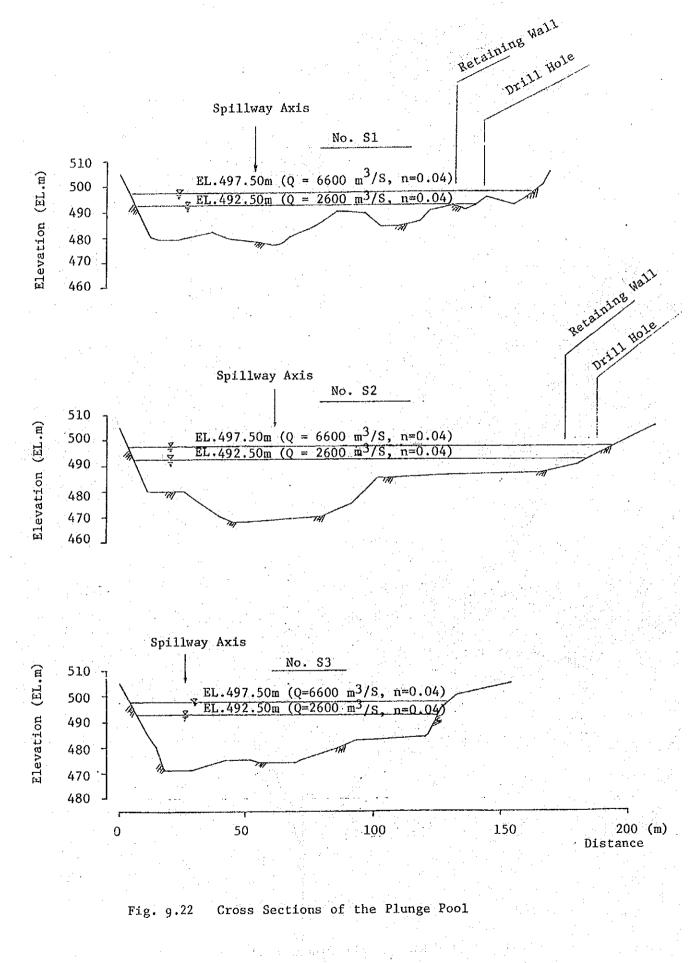

984 | Aug. 31             | 659                                  | 1016                                |

(m<sup>3</sup>/sec)

\* Damage to the retaining wall occurred.











Fig. 9.4 Catchment Area of Binga Dam Basin

D





Fig. 9.6 Correlation of Monthly Rainfall at Binga and Ambuklao

D

















n an an an an ann an tha an tha tha an t An tha an tha





















Fig. 9.12

Maximum Probable Daily Rainfall at Binga



May 30, 1976











.



p -71

.



14





ì





Longitudinal Profile of the Plunge Pool (Along the Spillway Chute Center Line) and the Estimated Jet Trajectory Produced by the Spillway Flip Bucket Fig. 9.19



Fig. 9,20

Water Level at the Downstream End of the Plunge Pool for the Spillway Discharge of 6,600  $m^3$ /sec and 2,602  $m^3$ /sec





D ~ 78



Velocity

Fig. 9.23

Velocity of Flow at the Spillway Flip Bucket

D ~ 79

|           | Specific | Unic Wei  | ght (gr/cm <sup>3</sup> ) |
|-----------|----------|-----------|---------------------------|
| Point No. | Gravity  | Dry Loose | Dry Rodded                |
|           |          |           |                           |
| 1.        | 2.755    | 2.034     | 2.179                     |
| 2 .       | 2.66     | 1.778     | 1.954                     |
| 3         | 2.755    | 1.986     | 2.144                     |
| 4         | 2.75     | 2.050     | 2.179                     |
| 5         | 2.74     | -         |                           |
| 6         | 2.755    | -         | -                         |
| 7         | 2.70     | 1.826     | 1.922