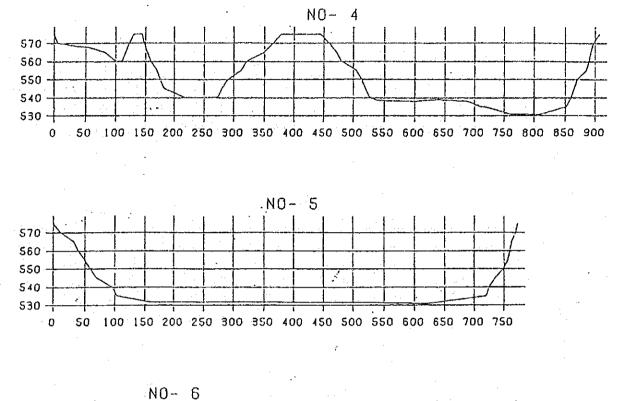

| 92                                    | 0.0           |                    |
| T-30                                 | 270                                    | 9808                          | 580.969                                             | 87                                    | 0.0           |                    |
| T-31                                 | 185                                    | 9993                          | 582.006                                             | 73                                    | 0.0           |                    |

Table 10.8 (3) Main Characteristics of Each Cross Section of the Binga Reservoir and its Upstream Reaches (1986 and 1987 Surveys)

- 91

D







Fig. 10.2 (1) Cross Section of the Binga Reservoir (1986 Survey)













Fig. 10.2 (3) Cross Sections of the Binga Reservoir (1986 Survey)











Fig. 10.2 (4) Cross Sections of the Binga Reservoir (1986 Survey)



\$70

560

570

570

560

570

560

0

0

560 +

Fig. 10.2 (5) Cross Sections of the Binga Reservoir (1986 Survey)

























Fig. 10.5 (1) Grain Size Distribution Curves of the Reservoir Sediments



Fig. 10.5 (2) Grain Size Distribution Curves of the Reservoir Sediments



Fig. 10.5 (3) Grain Size Distribution Curves of the Reservoir Sediments



Fig. 10.6 Binga Reservoir Storage Capacity Curve







Fig. 10.8 Comparison of the Binga Sediment Yields with Those of Other River Basins

















Reservoir Water Level





Turbine Inlet Gate















Fig. 10.19 (2) Cross Sections of the Upstream Reaches of the Binga