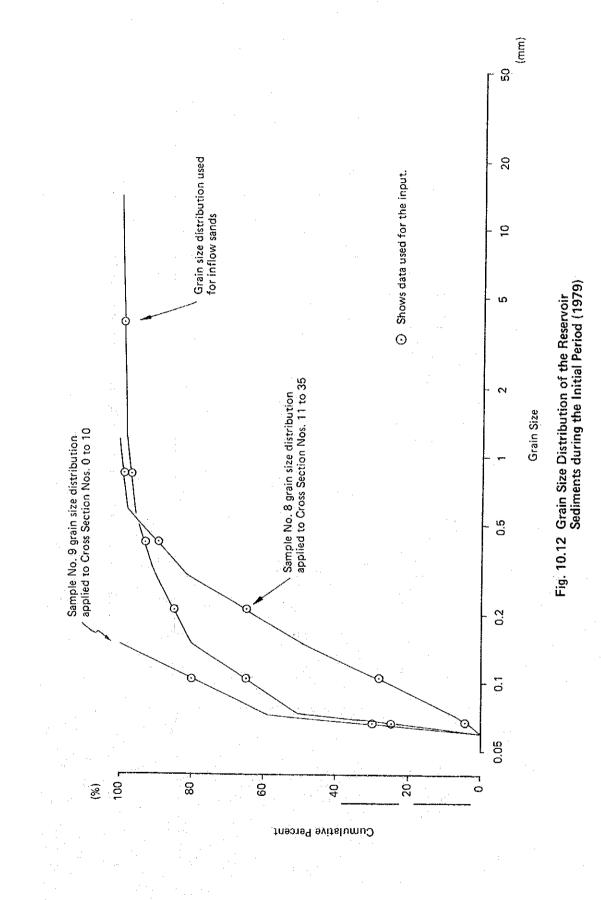

its Upstream Reaches (1986 and 1987 Surveys)

- 91

D







Fig. 10.2 (1) Cross Section of the Binga Reservoir (1986 Survey)













Fig. 10.2 (3) Cross Sections of the Binga Reservoir (1986 Survey)











Fig. 10.2 (4) Cross Sections of the Binga Reservoir (1986 Survey)



\$70

560

570

570

560

570

560

0

0

560 +

Fig. 10.2 (5) Cross Sections of the Binga Reservoir (1986 Survey)

























Fig. 10.5 (1) Grain Size Distribution Curves of the Reservoir Sediments



Fig. 10.5 (2) Grain Size Distribution Curves of the Reservoir Sediments



Fig. 10.5 (3) Grain Size Distribution Curves of the Reservoir Sediments



Fig. 10.6 Binga Reservoir Storage Capacity Curve







Fig. 10.8 Comparison of the Binga Sediment Yields with Those of Other River Basins

















Reservoir Water Level





Turbine Inlet Gate















Fig. 10.19 (2) Cross Sections of the Upstream Reaches of the Binga Reservoir (1987 Survey)