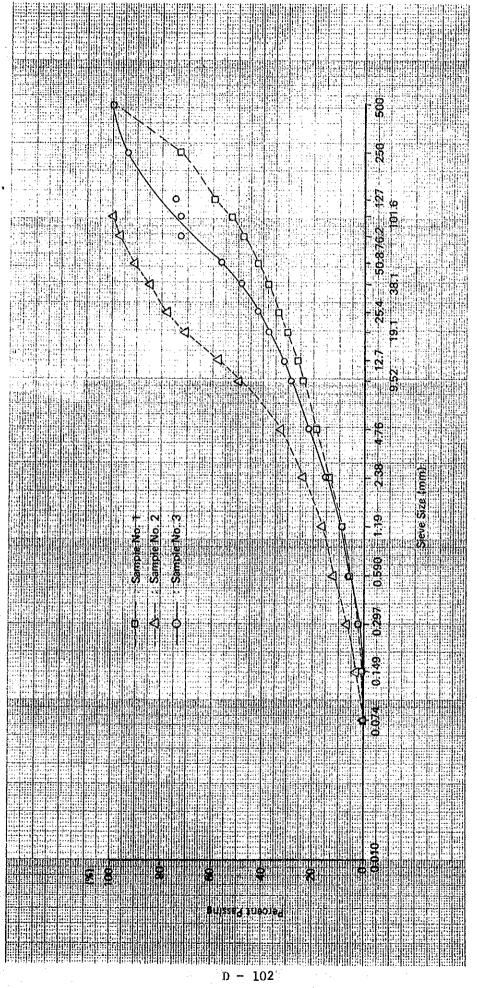

| 0.0           |                    |
| T-31                                 | 185                                    | 9993                          | 582.006                                             | 73                                    | 0.0           |                    |

Table 10.8 (3) Main Characteristics of Each Cross Section of the Binga Reservoir and its Upstream Reaches (1986 and 1987 Surveys)

- 91

D







Fig. 10.2 (1) Cross Section of the Binga Reservoir (1986 Survey)













Fig. 10.2 (3) Cross Sections of the Binga Reservoir (1986 Survey)











Fig. 10.2 (4) Cross Sections of the Binga Reservoir (1986 Survey)



\$70

560

570

570

560

570

560

0

0

560 +

Fig. 10.2 (5) Cross Sections of the Binga Reservoir (1986 Survey)

























Fig. 10.5 (1) Grain Size Distribution Curves of the Reservoir Sediments



Fig. 10.5 (2) Grain Size Distribution Curves of the Reservoir Sediments



Fig. 10.5 (3) Grain Size Distribution Curves of the Reservoir Sediments



Fig. 10.6 Binga Reservoir Storage Capacity Curve







Fig. 10.8 Comparison of the Binga Sediment Yields with Those of Other River Basins

















Reservoir Water Level





Turbine Inlet Gate















Fig. 10.19 (2) Cross Sections of the Upstream Reaches of the Binga Reservoir (1987 Survey)