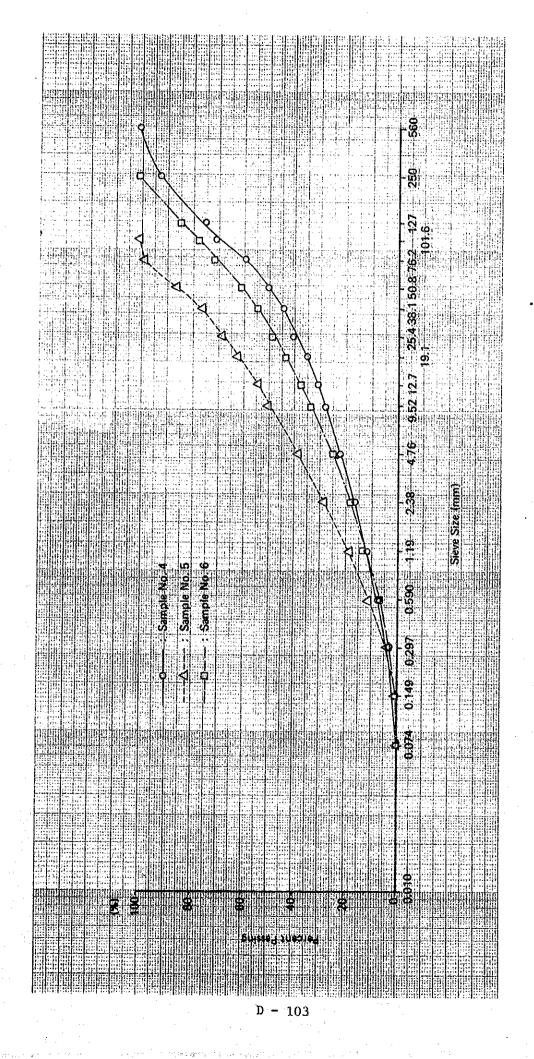

| 185                                    | 9993                          | 582.006                                             | 73                                    | 0.0           |                    |

Table 10.8 (3) Main Characteristics of Each Cross Section of the Binga Reservoir and its Upstream Reaches (1986 and 1987 Surveys)

- 91

D







Fig. 10.2 (1) Cross Section of the Binga Reservoir (1986 Survey)













Fig. 10.2 (3) Cross Sections of the Binga Reservoir (1986 Survey)











Fig. 10.2 (4) Cross Sections of the Binga Reservoir (1986 Survey)



\$70

560

570

570

560

570

560

0

0

560 +

Fig. 10.2 (5) Cross Sections of the Binga Reservoir (1986 Survey)

























Fig. 10.5 (1) Grain Size Distribution Curves of the Reservoir Sediments



Fig. 10.5 (2) Grain Size Distribution Curves of the Reservoir Sediments



Fig. 10.5 (3) Grain Size Distribution Curves of the Reservoir Sediments



Fig. 10.6 Binga Reservoir Storage Capacity Curve







Fig. 10.8 Comparison of the Binga Sediment Yields with Those of Other River Basins

















Reservoir Water Level





Turbine Inlet Gate















Fig. 10.19 (2) Cross Sections of the Upstream Reaches of the Binga Reservoir (1987 Survey)