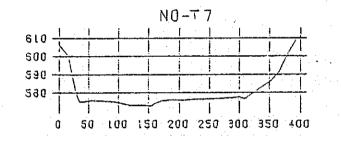

ions of the Binga Reservoir (1986 Survey)











Fig. 10.2 (4) Cross Sections of the Binga Reservoir (1986 Survey)



\$70

560

570

570

560

570

560

0

0

560 +

Fig. 10.2 (5) Cross Sections of the Binga Reservoir (1986 Survey)

























Fig. 10.5 (1) Grain Size Distribution Curves of the Reservoir Sediments



Fig. 10.5 (2) Grain Size Distribution Curves of the Reservoir Sediments



Fig. 10.5 (3) Grain Size Distribution Curves of the Reservoir Sediments



Fig. 10.6 Binga Reservoir Storage Capacity Curve







Fig. 10.8 Comparison of the Binga Sediment Yields with Those of Other River Basins

















Reservoir Water Level





Turbine Inlet Gate















Fig. 10.19 (2) Cross Sections of the Upstream Reaches of the Binga Reservoir (1987 Survey)