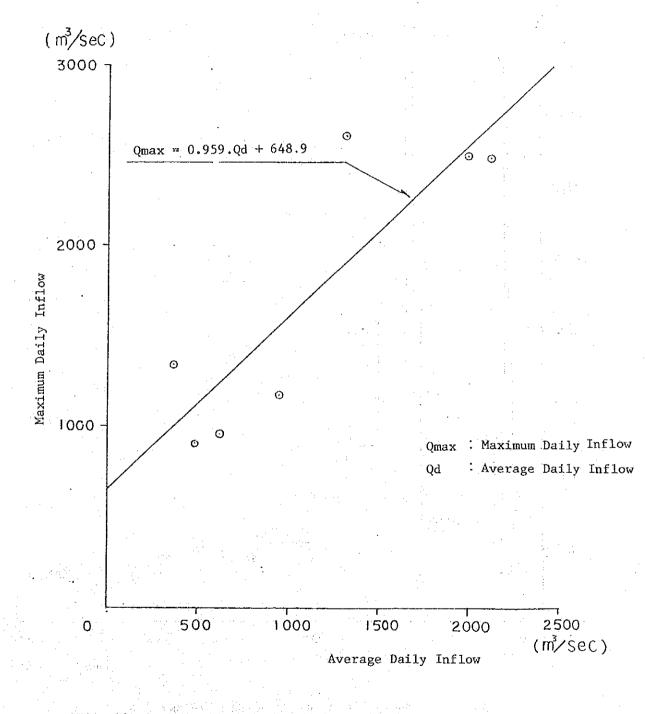

oir and its Upstream Reaches (1986 and 1987 Surveys)

- 91

D







Fig. 10.2 (1) Cross Section of the Binga Reservoir (1986 Survey)













Fig. 10.2 (3) Cross Sections of the Binga Reservoir (1986 Survey)











Fig. 10.2 (4) Cross Sections of the Binga Reservoir (1986 Survey)



\$70

560

570

570

560

570

560

0

0

560 +

Fig. 10.2 (5) Cross Sections of the Binga Reservoir (1986 Survey)

























Fig. 10.5 (1) Grain Size Distribution Curves of the Reservoir Sediments



Fig. 10.5 (2) Grain Size Distribution Curves of the Reservoir Sediments



Fig. 10.5 (3) Grain Size Distribution Curves of the Reservoir Sediments



Fig. 10.6 Binga Reservoir Storage Capacity Curve







Fig. 10.8 Comparison of the Binga Sediment Yields with Those of Other River Basins

















Reservoir Water Level





Turbine Inlet Gate















Fig. 10.19 (2) Cross Sections of the Upstream Reaches of the Binga Reservoir (1987 Survey)