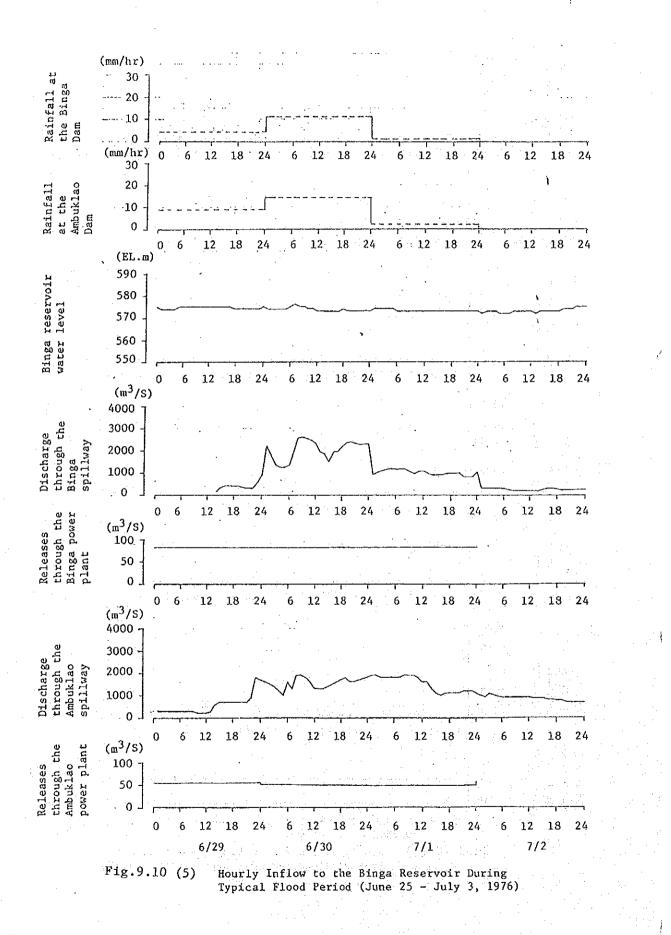

Hourly Inflow to the Binga Reservoir During Typical Flood Periods Table 9.8

(M\*\*3/S) 84.5638 69.5465 69.5465 537.2109 277:8796 421.1086 37.7058 499:2336 588.2090 400.4922 454.7458 14 4243 415.6833 371.1953 812.8186 544.8064 583.8689 551.6641 582.0461 506.8291 538.7190 547.3237 460.1711 697.6929 GIN2 0.0 AMBUKLAO DAM 20.5600 20.5600 20.5600 20.5600 20.5600 20.5600 20.5500 (M\*\*3/S) 20.5600 20.5600 20.5500 20.5600 20.5600 20.5600 20.5600 20.5600 20.5600 20.5600 20.5600 20.5600 20.5600 20.5600 20.5600 20.5600 20.5600 0E2 (S/S\*\*W) 0 0.0 0.0 0.0 0.0 0.0 0.0 0.0 0.0 0.0 0.0 0.0 0.0 0:0 0.0 0.0 0.0 0.0 0.0 0 0.0 0.0 0 S Z 90.1065 205.1238 90.1065 298.4397 \$21.0522 475.3059 534.9844 567.8838 480.7312 41.6687 391.7554 **59.8.2**659 402.6062 519.7937 527.38.92 508.7690 557.7710 565.3665 504.4290 372.2241 436.2434 333,3787 559.279. 18.252 (N\*\*3/S) 0.0 QIN1 67.3200 67.3200 67.3200 67.3200 67.3200 67.3200 67.3200 67 3200 67.3200 67.3200 67.3200 67.3200 67.3200 67.3200 67.3200 67.3200 67.3200 67.3200 67.3200 67,3200 67.3200 67.3200 67 3200 67.3200 67.3200 (M\*\*3/S) с Г Ш 106.7600 521.8101 (M\*\*3/S) 0.0 0.0 0.0 0.0 000 0.0 0.0 0.0 0.0 0.0 0.0 00.00 0 0 Q 0 0. 0 0 0 . 0 **a**S1 BINGA DAM DV 368.9236 374.3489 330.9460 452.4739 22.7865 22.7865 37.8038 231.1198 413.4114 324.4355 335.2864 460.0693 766.0588 541.4492 490.4512 198.0466 29,1233 \$53.7324 467.6646 300.5640 504.9043 585.1992 37.1091 407.9861 (M\*\*3/S) 0.0 567.40 569.40 570.20 571.50 560.00 561.60 5.64.00 566.80 568.00 568.60 572.40 573.20 574.00 560.05 560.35 560.85 563.40 564.60 565.40 566.10 (E.L.M) 59.95 562.45 574.85 575.45 575.65 ์ มี ส 1.0 20 20:02 22.0 0.0 2.0 3.0 4.0 6.0 19.0 21.0 JMEL 7.0 8.0 23.0 (HR) <u></u> 0 \$ 1986. 7. DATE

Table 9.8 Hourly Inflow to the Binga Reservoir During Typical Flood Periods

(M\*\*3/S) 522.4097 488.4375 418.9185 398.5098 364.5774 329.5203 311.8965 404.5796 404.5796 370.4575 368.4626 281.6096 337.5796 404.5796 506.7983 330.8896 707.2373 425.2817 328.7056 323.0173 330.8896 330.8896 330.8896 330.8896 0.0 Q.I.N.2 AMBUKLAG DAM 34.9500 34.9500 34.9500 34.9500 34.9500 34.9500 34.9500 34.9500 34.9500 34.9500 34.9500 34.9500 34.9500 34.9500 QE2 (M\*\*3/S) 34.9500 34.9500 34.9500 34.9500 34.9500 34.9500 34.9500 34.9500 34.9500 34.9500 (M\*\*3/S) 00000 0.0 Q S 2 460.2319 439.5298 439.5298 439.5298 439.5298 403.4128 453.4600 433.4600 399.5276 316.5598 372.5598 363.6558 357.9675 355.8398 365.8398 365.8398 (W\*\*3/S) 557.3599 523.3877 364.4705 742.1875 541.7485 346.8467 453.8687 365.8398 365.8398 0 GIN1 88,3500 88,3500 88,3500 88,3500 88.3500 88.3500 88.3500 88.3500 88.3500 88.3500 (W\*\*3/S) 88.3500 88.3500 88.3500 88:3500 88.3500 88.3500 88.3500 88.3500 88.3500 88.3500 88.3500 88.3500 88.3500 88.3500 88.3500 0 E 1 521.8101 686.3899 339.3301 351.1799 351.1799 351.1799 349.6101 346.5300 340.1399 227.0300 228.2100 284.1799 277.4900 277.4900 277.4900 469.0100467.5901 343.7300 302.1699 549.9700 338.2400 277.4900 345.1101 277.4900 462.0901 (M\*\*3/S) (M\*\*3/S) as1 BINGA DAM DV Act 0.0 -32.5521 -96.5712 0.0 0.0 1.32.5521 1.32.5521 1.32.5521 1.32.5521 1.4670 31.4670 0.0 0.0 -32.5521 -32.5521 0.0 -96.5712 -62.9340 32 5521 0.0 0.0 00.0 575.45 575.45 575.25 575.30 575.30 575.30 575.25 575.25 575.25 575.25 575.25 575.25 575.15 575.25 575.10 575.10 575.00 575.65 575.60 575.45 м. L Е. L. M) 574.95 574.95 574.95 574:95 574.95 574.95 T.IME (HR) 1986. 7.10 DATE

D.- 31

Hourly Inflow to the Binga Reservoir During Typical Flood Periods

Table 9.8

(M\*\*3/S) -124.6318 215.2671 302.2327 1.6118 73.1965 63.1899 96.6599 62.6399 301.5674 182.6605 183.7629 55.1099 83.4207 44.2266 -72.1711 109.6106 61.3599 129.0100 202.9705 36.7976 59.9099 59.9099 90.2617 59.9095 QIN2 0.0 AMBUKLAO DAM 34.4600 34.4600 34.4600 54.4600 54.4600 34.4600 4.4600 4.4600 64.4600 54.4600 4.4600 4.4600 34.4600 54.4600 34.4600 54.4600 34.4600 54.4600 34.4600 54.4600 4.4600 4.4600 54.4600 34.4600 34.4600 (M\*\*3/S) 0.E2 363.8101 749.8799 689.3999 668.6399 634.2000 556.2400 487.6299 676.6399 674.3999 555.2800 554.0000 681.2000 582.7200 30.0000 30.0000 30.0000 30.0000 86.4000 680.6201 577.6001 671.8401 648.6101 (M\*\*3/S) 0°0 0.0 0.0 0 S 2 899.4229 772.2898 0.0 336.0276 399.8818 659.7080 774.2898 765.3198 551.0999 939.1270 805.3418 785.2566 792.2805 50.5266 651.0999 \$51.0999 586.0405 +01.2576 424.3699 336.6929 303.5205 630.9287 700.3105 24.3699 424.3699 (M\*\*3/S) GIN1 88.3900 88.3900 88.3900 88.3900 88.3900 88.3900 88.3900 88.3900 88.3900 88.3900 88.3900 88.3900 88.3900 88.3900 88.3900 88.3900 88.3900 88.3900 88.3900 88.3900 88.3900 88.3900 88.3900 88.3900 88.3900 (M\*\*3/S) QE1 683.8999 681.9099 684.3999 665.3999 675.9399 562.7100 535.98.00 280.1899 279.1499 278.9399 443.2800 658.6799 685.8999 62.9099 91.2600 639.1101 676.9299 562.7100 561.6699 345.4199 335.9800 277.4900 279.7700 562.7100 335.9800 (M\*\*3/S) 0 S 1 BINGA DAM -129.1233 -96.5712 31.4670 0.0 128.0382 -31.4670 129.1233 32.5521 -64.0191 -32 5521 -64.0191 32 5521 -64.0191 -64.019 -32.552 (N\*\*3/S) 0 0.0 0.0 0.0 0,0 0.0 0 20 575.50 574.85 575.50 575.60 575.60 575.30 575.15 575.15 575.05 575.05 575.05 574.95 574.90 574.90 574.90 574.90 (E.L.M) 574.90 574.75 574.80 575.00 575.30 575.50 575.55 575.05 574.95 Ч. н. М. 0... 0 0 4 0.0 2:0 5.0 8.0 8 0 6 0.0 1.0 2.0 4.0 0 6.0 8.0 0.0 1.0 20.0 21.0 22.0 23.0 TIME CHRO 1986. 7.11 DATE