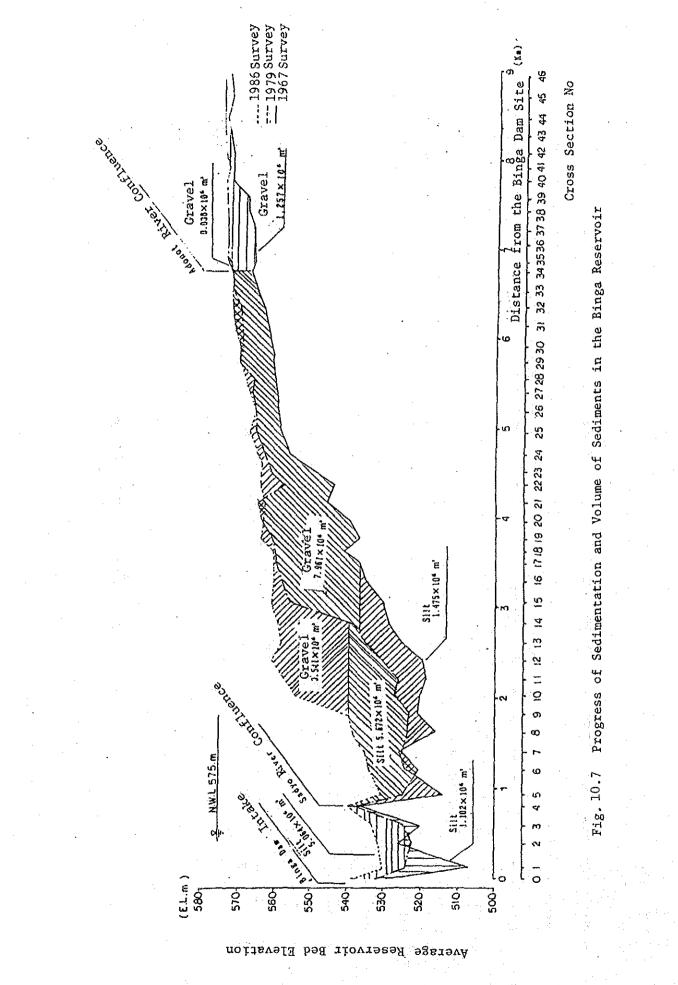

PEEK DISCHAR LNF ยพ 9229 582 66.450 (HR) TIME

化合金合合合

.

Maximum Probable Inflow to the Binga Reservoir (Return Period : 10000 years)

ì

|                                                                                                                  | QS                                                                                                               | QE                                                                                                               | QR                    | QIN      |  |
|------------------------------------------------------------------------------------------------------------------|------------------------------------------------------------------------------------------------------------------|------------------------------------------------------------------------------------------------------------------|-----------------------|----------|--|
| TIME                                                                                                             | (M**3/S)                                                                                                         |                                                                                                                  | (M**3/S)              | (M33*/S) |  |
| (HS)                                                                                                             |                                                                                                                  | (M**3/S)                                                                                                         |                       | • •      |  |
| 0.0                                                                                                              | 0.0                                                                                                              | 61.400                                                                                                           | 15.000                | 76.400   |  |
| 0.500                                                                                                            | 0.0                                                                                                              | 61.400                                                                                                           | 33.555                | 91.955   |  |
| 1.000                                                                                                            | 0.0                                                                                                              | 61.400                                                                                                           | 46.234                | 107.634  |  |
| 1.500                                                                                                            | C. O                                                                                                             | 61.400                                                                                                           | 73.165                | 134.565  |  |
| 2.000                                                                                                            | 0.0                                                                                                              | 61.400                                                                                                           | 90.782                | 152.182  |  |
| 2.500                                                                                                            | 0.0                                                                                                              | 61.400                                                                                                           | 120.283               | 181.683  |  |
| 3.000                                                                                                            | 0.0                                                                                                              | 61.400                                                                                                           | 138.539               | 199.939  |  |
| 3.500                                                                                                            | 0.0                                                                                                              | 61.400                                                                                                           | 167.494               | 228.894  |  |
| 4.000                                                                                                            | 0.0                                                                                                              | 61.400                                                                                                           | 184.179               | 245 579  |  |
| 4.500                                                                                                            | 0.0                                                                                                              | 61.400                                                                                                           | 211.088               | 272.488  |  |
| 5.000                                                                                                            | 645.589                                                                                                          | 61.400                                                                                                           | 225.230               | 932.219  |  |
| 5.500                                                                                                            | 928.137                                                                                                          | 61.400                                                                                                           | 249.534               | 1239.071 |  |
| 6.000                                                                                                            | 909.076                                                                                                          | 61.400                                                                                                           | 260.867               | 1231.343 |  |
| 6.500                                                                                                            | 891.860                                                                                                          | 61.400                                                                                                           | 282.527               | 1235.787 |  |
| 7.000                                                                                                            | 876.347                                                                                                          | 61.400                                                                                                           | 291.160               | 1228.907 |  |
| 7.500                                                                                                            | 862.482                                                                                                          | 61.400                                                                                                           | 310,406               | 1234.288 |  |
| 8.000                                                                                                            | 850,187                                                                                                          | 61.400                                                                                                           | 316.629               | 1228.217 |  |
| 8.500                                                                                                            | 839.386                                                                                                          | 61.400                                                                                                           | 333.808               | 1234.594 |  |
| 9.000                                                                                                            | 830.006                                                                                                          | 61.400                                                                                                           | 337.980               | 1229.386 |  |
| 9.500                                                                                                            | 822.006                                                                                                          | 61.400                                                                                                           | 353.470               | 1236.876 |  |
| and the second | and the second |                                                                                                                  | 355.954               | 1232.646 |  |
| 10.000                                                                                                           | 815.292                                                                                                          | 61.400                                                                                                           |                       | 1241.324 |  |
| 10.500                                                                                                           | 809.800                                                                                                          | 61.400                                                                                                           | 370.124               |          |  |
| 11.000                                                                                                           | 805.521                                                                                                          | 61.400                                                                                                           | 371.255               | 1238.177 |  |
| 11.500                                                                                                           | 802.372                                                                                                          | 61.400                                                                                                           | 384.442               | 1248.214 |  |
| 12.000                                                                                                           | 800.318                                                                                                          | 61.400                                                                                                           | 384.517               | 1246.235 |  |
| 12.500                                                                                                           | 799.333                                                                                                          | 61.400                                                                                                           | 397.018               | 1257.750 |  |
| 13,000                                                                                                           | 799.386                                                                                                          | 61.400                                                                                                           | 396.292               | 1257.078 |  |
| 13.500                                                                                                           | 800.478                                                                                                          | 61.400                                                                                                           | 408.370               | 1270.249 |  |
| 14.000                                                                                                           | 802.559                                                                                                          | 61.400                                                                                                           | 407.060               | 1271.018 |  |
| 14.500                                                                                                           | 805.655                                                                                                          | 61.400                                                                                                           | 418.947               | 1286.002 |  |
| 15.000                                                                                                           | 809.719                                                                                                          | 61.400                                                                                                           | 417.236               | 1288.355 |  |
| 15.500                                                                                                           | 814.755                                                                                                          | 61.400                                                                                                           | 429.146               | 1305.301 |  |
| 16.000                                                                                                           | 820.769                                                                                                          | 61.400                                                                                                           | 427.196               | 1309.365 |  |
| 16.500                                                                                                           | 827.794                                                                                                          | 61.400                                                                                                           | 439.336               | 1328.531 |  |
| 17.000                                                                                                           | 835.813                                                                                                          | 61.400                                                                                                           | 437.294               | 1334.507 |  |
| 17.500                                                                                                           | 844.917                                                                                                          | 61.400                                                                                                           | 449.879               | 1356.196 |  |
| 18.000                                                                                                           | 855.087                                                                                                          | 61.400                                                                                                           |                       | 1364.375 |  |
| 18.500                                                                                                           | 866.421                                                                                                          | 61.400                                                                                                           | 461.168               | 1388,989 |  |
| 19.000                                                                                                           | 878.986                                                                                                          | 61.400                                                                                                           | 459.386               | 1399.772 |  |
| 19.500                                                                                                           | 892.883                                                                                                          | 61.400                                                                                                           |                       | 1427.967 |  |
| 20.000                                                                                                           | the second se  | 61.400                                                                                                           | 472.310               | 1441.952 |  |
| 20.500                                                                                                           | 925.198                                                                                                          | 61.400                                                                                                           | 488.101               |          |  |
|                                                                                                                  | 944.004                                                                                                          | 61.400                                                                                                           | 487.421               |          |  |
| 21.000                                                                                                           | 744.004                                                                                                          | and the second | A 4 5                 | 2508.536 |  |
| 21.500                                                                                                           | 1941.613                                                                                                         | 61.400                                                                                                           |                       |          |  |
| 22.000                                                                                                           | 2635.659                                                                                                         | 61.400                                                                                                           |                       | 3203.103 |  |
| 22.500                                                                                                           | 2708.728                                                                                                         | 61.400                                                                                                           | 528.262               | 3298.390 |  |
| 23.000                                                                                                           | 2652.483                                                                                                         | 61.400                                                                                                           | 531.128               | 3245.012 |  |
| 23.500                                                                                                           | 2626.241                                                                                                         | 61.400                                                                                                           | 567.856               | 3255.497 |  |
| しん パイト・コム かかくち ちょうしょう                                                                                            | 2629.371                                                                                                         | 61.400                                                                                                           | 580.007               | 3270.778 |  |
| 24.500                                                                                                           | 2654.303                                                                                                         | 61.400                                                                                                           | 616.429               | 3332.132 |  |
| and the constant profile                                                                                         |                                                                                                                  |                                                                                                                  | and the second second |          |  |

• .

.

|     | 1. 1. 1. 1. 1. 1. 1. 1. 1. 1. 1. 1. 1. 1 |          |                                                                                                                | · ·                |          |
|-----|------------------------------------------|----------|----------------------------------------------------------------------------------------------------------------|--------------------|----------|
| -   | TIME                                     | Q S.     | QE                                                                                                             | GR                 | QIN      |
|     | CHRO                                     | (M**3/S) |                                                                                                                | (M**3/S)           | (M33*/S) |
| -   | 25.000                                   | 2694.256 | 61.400                                                                                                         | 627.146            | 3382.802 |
|     | 25.500                                   | 2744.517 | 61.400                                                                                                         | 661.773            | 3467.690 |
|     | 25.000                                   | 2800.559 | 61.400                                                                                                         | 670.080            | 3532.039 |
|     | 26.500                                   | 2859.348 | 61.400                                                                                                         | 702.351            | 3623.099 |
|     | 27.000                                   | 3294.777 | 61.400                                                                                                         | 707.972            | 4064.099 |
| • . | 27.500                                   | 4400.824 | 61.400                                                                                                         | 737.840            | 5200.062 |
| •   | 28.000                                   | 4620.535 | 61.400                                                                                                         | 740.869            | 5422.801 |
|     | 28.500                                   |          | 61.400                                                                                                         | 768.554            | 5286.211 |
|     | 29.000                                   | 4315.828 | 61.400                                                                                                         | 769.267            | 5146.492 |
|     | 29.500                                   | 4193.945 | 61.400                                                                                                         | 795.109            | 5050.449 |
| 1   | 30.000                                   | 4085.981 | 61.400                                                                                                         | 793.849            | 4941.227 |
|     | 30.500                                   | 3988.939 | 61.400                                                                                                         | 818.223            | 4868.562 |
|     | 31.000                                   | 3899.939 | 61.400                                                                                                         | 815.345            | 4776.684 |
|     | 31.500                                   | 3817.910 | 61.400                                                                                                         | 838.616            | 4717.926 |
|     | 32.000                                   | 3741.152 | 61.400                                                                                                         | 834.444            | 4636.996 |
|     | 32.500                                   | 3668.932 | 61.400                                                                                                         | 856.949            | 4587.277 |
|     | 33.000                                   | 3600.524 | 61.400                                                                                                         | 851.776            | 4513.699 |
|     | 33.500                                   | 3535.361 | 61.400                                                                                                         | 873.817            | 4470.574 |
|     | 34.000                                   | 3473.265 | 61.400                                                                                                         | 867.891            | 4402.555 |
|     | 34.500                                   | 3412.675 | 61.400                                                                                                         | 889.735            | 4363.809 |
|     | 35,000                                   | 3355.081 | 61.400                                                                                                         | 883.271            | 4299.750 |
|     | 35.500                                   | 3300.436 | 61.400                                                                                                         | 905.159            | 4266.992 |
| -   | 36.000                                   | 3248.705 | 61.400                                                                                                         | 898.338            | 4208.441 |
|     | 36.500                                   | 3199.966 | 61.400                                                                                                         | 920.489            | 4181.852 |
|     | 37.000                                   | 3154.304 | 61.400                                                                                                         | 913.471            | 4129.172 |
|     | 37.500                                   | 3111.803 | 61.400                                                                                                         | 936.097            | 4109.297 |
| · . | 38.000                                   | 3072.546 | 61.400                                                                                                         | 929.024            | 4050.352 |
| 1   | 38.500                                   | 3036.615 | 61.400                                                                                                         | 952.337            | 4011.080 |
|     | 39.000                                   | 3004.336 | 61.400                                                                                                         | 945.344            | 4006.652 |
|     | 39.500                                   | 2975.675 | 61.400                                                                                                         | 969.577<br>962.802 | 3974.796 |
|     | 40.000                                   | 2950.594 | 61.400                                                                                                         | 988.220            | 3979.051 |
|     | 40.500                                   | 2912 749 |                                                                                                                | 981.817            | 3955.966 |
|     | 41.000<br>41.500                         | 2900.651 |                                                                                                                | 1008.752           | 3970.802 |
|     | 41.500                                   | 2893.469 |                                                                                                                | 1002.909           | 3957.778 |
|     | 42.500                                   | 2891.556 |                                                                                                                | 1031.803           | 3984.760 |
|     | 43.000                                   | 2895.265 |                                                                                                                |                    | 3983.435 |
|     | 43.500                                   | 2905.321 |                                                                                                                |                    | 4024.981 |
|     | 44.000                                   | 2922.106 |                                                                                                                | 1054.402           | 4037.908 |
|     | 44.500                                   | 2946.743 | · · · · · · · · · · · · · · · · · · ·                                                                          | 1089.490           | 4097.633 |
|     | 45.000                                   | 2979.901 |                                                                                                                | 1087.398           | 4128.695 |
|     | 45.500                                   | 3023.739 | 1 M M M M M M M M M M M M M M M M M M M                                                                        | 1127.879           | 4213.016 |
|     | 46.000                                   | 3080.604 |                                                                                                                | 1128.645           | 4270.648 |
|     | 46.500                                   | 3166.871 |                                                                                                                | 1178.565           | 4406.836 |
|     | 47.000                                   | 3297.562 |                                                                                                                |                    | 4543.703 |
|     | 47.500                                   | 3474.791 |                                                                                                                | 1267.589           | 4803.777 |
|     | 48.000                                   | 3696.024 | 61.400 1                                                                                                       | 1294,857           | 5052.277 |
|     | 48.500                                   | 3947.871 | 61.400 1                                                                                                       | 1349.097           | 5358.367 |
|     | 49.000                                   | 4212.914 | 61.400 1                                                                                                       | 1354.059           | 5628.371 |
|     | 49.500                                   | 4480.180 | 61.400 1                                                                                                       | 1391.658           | 5933.234 |
|     |                                          |          | the second s |                    |          |

D ~ 40

.

Table 9.10

| TIME (HR)        | QS<br>(M~*3/S)         | QE<br>(M**3/S)   | QR<br>(M**3/S)                                                                                                                                                                                                                                                                                                                                                                                                                                                                                                                                                                                                                                                                                                                                                                                                                                                                                                                                                                                                                                                                                                                                                                                                                                                                                                                                                                                                                                                                                                                                                                                                                                                                                                                                                                                                                                                                                                                                                                                                                                                                                                                 | QIN<br>(M33*/S)                                                                                                  |
|------------------|------------------------|------------------|--------------------------------------------------------------------------------------------------------------------------------------------------------------------------------------------------------------------------------------------------------------------------------------------------------------------------------------------------------------------------------------------------------------------------------------------------------------------------------------------------------------------------------------------------------------------------------------------------------------------------------------------------------------------------------------------------------------------------------------------------------------------------------------------------------------------------------------------------------------------------------------------------------------------------------------------------------------------------------------------------------------------------------------------------------------------------------------------------------------------------------------------------------------------------------------------------------------------------------------------------------------------------------------------------------------------------------------------------------------------------------------------------------------------------------------------------------------------------------------------------------------------------------------------------------------------------------------------------------------------------------------------------------------------------------------------------------------------------------------------------------------------------------------------------------------------------------------------------------------------------------------------------------------------------------------------------------------------------------------------------------------------------------------------------------------------------------------------------------------------------------|------------------------------------------------------------------------------------------------------------------|
| 50.000<br>50.500 | 4739.184<br>5712.223   | 61.400<br>61.400 | 1383.766                                                                                                                                                                                                                                                                                                                                                                                                                                                                                                                                                                                                                                                                                                                                                                                                                                                                                                                                                                                                                                                                                                                                                                                                                                                                                                                                                                                                                                                                                                                                                                                                                                                                                                                                                                                                                                                                                                                                                                                                                                                                                                                       | 6184.348<br>7185.812                                                                                             |
| 51.000           | 7346.484               | 61.400           | 1397.291                                                                                                                                                                                                                                                                                                                                                                                                                                                                                                                                                                                                                                                                                                                                                                                                                                                                                                                                                                                                                                                                                                                                                                                                                                                                                                                                                                                                                                                                                                                                                                                                                                                                                                                                                                                                                                                                                                                                                                                                                                                                                                                       | 8805.172                                                                                                         |
| 51.500<br>52.000 | 7608.656<br>7351.949   | 61-400<br>61.400 | 1421.133                                                                                                                                                                                                                                                                                                                                                                                                                                                                                                                                                                                                                                                                                                                                                                                                                                                                                                                                                                                                                                                                                                                                                                                                                                                                                                                                                                                                                                                                                                                                                                                                                                                                                                                                                                                                                                                                                                                                                                                                                                                                                                                       | 9091.187<br>8816.105                                                                                             |
| 52.500           |                        | 61.400           | 1424.769                                                                                                                                                                                                                                                                                                                                                                                                                                                                                                                                                                                                                                                                                                                                                                                                                                                                                                                                                                                                                                                                                                                                                                                                                                                                                                                                                                                                                                                                                                                                                                                                                                                                                                                                                                                                                                                                                                                                                                                                                                                                                                                       | 8643.164                                                                                                         |
| 53.000           | 7003.516               | 61.400           | 1405.004                                                                                                                                                                                                                                                                                                                                                                                                                                                                                                                                                                                                                                                                                                                                                                                                                                                                                                                                                                                                                                                                                                                                                                                                                                                                                                                                                                                                                                                                                                                                                                                                                                                                                                                                                                                                                                                                                                                                                                                                                                                                                                                       | 8469.914                                                                                                         |
| 53,500<br>54,000 | 6879.316<br>6774.969   | 61.400<br>61.400 | 1426.788<br>1406.812                                                                                                                                                                                                                                                                                                                                                                                                                                                                                                                                                                                                                                                                                                                                                                                                                                                                                                                                                                                                                                                                                                                                                                                                                                                                                                                                                                                                                                                                                                                                                                                                                                                                                                                                                                                                                                                                                                                                                                                                                                                                                                           | 8367.500<br>8243.176                                                                                             |
| 54.500           | 6684 766               | 61.400           | · . ·                                                                                                                                                                                                                                                                                                                                                                                                                                                                                                                                                                                                                                                                                                                                                                                                                                                                                                                                                                                                                                                                                                                                                                                                                                                                                                                                                                                                                                                                                                                                                                                                                                                                                                                                                                                                                                                                                                                                                                                                                                                                                                                          | 8175.434                                                                                                         |
| 55.000           | 6605.102               | 61.400           | 1409.710                                                                                                                                                                                                                                                                                                                                                                                                                                                                                                                                                                                                                                                                                                                                                                                                                                                                                                                                                                                                                                                                                                                                                                                                                                                                                                                                                                                                                                                                                                                                                                                                                                                                                                                                                                                                                                                                                                                                                                                                                                                                                                                       | 8076.207                                                                                                         |
| 55.500           |                        | 61.400           | 1433.322                                                                                                                                                                                                                                                                                                                                                                                                                                                                                                                                                                                                                                                                                                                                                                                                                                                                                                                                                                                                                                                                                                                                                                                                                                                                                                                                                                                                                                                                                                                                                                                                                                                                                                                                                                                                                                                                                                                                                                                                                                                                                                                       | 8029.066                                                                                                         |
| 56.000           | 6471.324<br>6417.047   | 61.400<br>61.400 | 1414.477                                                                                                                                                                                                                                                                                                                                                                                                                                                                                                                                                                                                                                                                                                                                                                                                                                                                                                                                                                                                                                                                                                                                                                                                                                                                                                                                                                                                                                                                                                                                                                                                                                                                                                                                                                                                                                                                                                                                                                                                                                                                                                                       | 7947.199                                                                                                         |
| 57.000           | 6371.645               | 61.400           | 1421.467                                                                                                                                                                                                                                                                                                                                                                                                                                                                                                                                                                                                                                                                                                                                                                                                                                                                                                                                                                                                                                                                                                                                                                                                                                                                                                                                                                                                                                                                                                                                                                                                                                                                                                                                                                                                                                                                                                                                                                                                                                                                                                                       | 7854.508                                                                                                         |
| 57.500           | 6338.676               | 61.400           | 1447.970                                                                                                                                                                                                                                                                                                                                                                                                                                                                                                                                                                                                                                                                                                                                                                                                                                                                                                                                                                                                                                                                                                                                                                                                                                                                                                                                                                                                                                                                                                                                                                                                                                                                                                                                                                                                                                                                                                                                                                                                                                                                                                                       | 7848.043                                                                                                         |
| 58.000           | 6320.199               | 61.400           | 1430.806                                                                                                                                                                                                                                                                                                                                                                                                                                                                                                                                                                                                                                                                                                                                                                                                                                                                                                                                                                                                                                                                                                                                                                                                                                                                                                                                                                                                                                                                                                                                                                                                                                                                                                                                                                                                                                                                                                                                                                                                                                                                                                                       | 7812.402                                                                                                         |
| 58,500<br>59,000 | 6325.508<br>6361.437   | 61.400           | 1458.857<br>1442.517                                                                                                                                                                                                                                                                                                                                                                                                                                                                                                                                                                                                                                                                                                                                                                                                                                                                                                                                                                                                                                                                                                                                                                                                                                                                                                                                                                                                                                                                                                                                                                                                                                                                                                                                                                                                                                                                                                                                                                                                                                                                                                           | 7845.762                                                                                                         |
| 59.500           | 6479.887               | 61.400           | 1472.153                                                                                                                                                                                                                                                                                                                                                                                                                                                                                                                                                                                                                                                                                                                                                                                                                                                                                                                                                                                                                                                                                                                                                                                                                                                                                                                                                                                                                                                                                                                                                                                                                                                                                                                                                                                                                                                                                                                                                                                                                                                                                                                       | 8013.437                                                                                                         |
| 60,000           |                        | 61.400           | 1456.601                                                                                                                                                                                                                                                                                                                                                                                                                                                                                                                                                                                                                                                                                                                                                                                                                                                                                                                                                                                                                                                                                                                                                                                                                                                                                                                                                                                                                                                                                                                                                                                                                                                                                                                                                                                                                                                                                                                                                                                                                                                                                                                       | 8239.355                                                                                                         |
| 60.500           | 7091.812               | 61.400           | 1487.868                                                                                                                                                                                                                                                                                                                                                                                                                                                                                                                                                                                                                                                                                                                                                                                                                                                                                                                                                                                                                                                                                                                                                                                                                                                                                                                                                                                                                                                                                                                                                                                                                                                                                                                                                                                                                                                                                                                                                                                                                                                                                                                       | 8641.078                                                                                                         |
| 61.000           |                        | 61.400           | 1473.078                                                                                                                                                                                                                                                                                                                                                                                                                                                                                                                                                                                                                                                                                                                                                                                                                                                                                                                                                                                                                                                                                                                                                                                                                                                                                                                                                                                                                                                                                                                                                                                                                                                                                                                                                                                                                                                                                                                                                                                                                                                                                                                       | 9131.383                                                                                                         |
| 61.500<br>62.000 | 8180.012               | 61.400           | 1506.059<br>1492.027                                                                                                                                                                                                                                                                                                                                                                                                                                                                                                                                                                                                                                                                                                                                                                                                                                                                                                                                                                                                                                                                                                                                                                                                                                                                                                                                                                                                                                                                                                                                                                                                                                                                                                                                                                                                                                                                                                                                                                                                                                                                                                           | 9747.469                                                                                                         |
| 62.500           | 9401.816               | 61.400           | e e la construction de la constr | 0990.066                                                                                                         |
| 63.000           | 9972.406               | 61.400           | 1513.606 1                                                                                                                                                                                                                                                                                                                                                                                                                                                                                                                                                                                                                                                                                                                                                                                                                                                                                                                                                                                                                                                                                                                                                                                                                                                                                                                                                                                                                                                                                                                                                                                                                                                                                                                                                                                                                                                                                                                                                                                                                                                                                                                     | 11547.410                                                                                                        |
| 63.500           | 10486.410              | 61.400           |                                                                                                                                                                                                                                                                                                                                                                                                                                                                                                                                                                                                                                                                                                                                                                                                                                                                                                                                                                                                                                                                                                                                                                                                                                                                                                                                                                                                                                                                                                                                                                                                                                                                                                                                                                                                                                                                                                                                                                                                                                                                                                                                | 2098.281                                                                                                         |
| 64.000<br>64.500 | 10929.598              | 61.400<br>61.400 | 1538.085 1<br>1577.292 1                                                                                                                                                                                                                                                                                                                                                                                                                                                                                                                                                                                                                                                                                                                                                                                                                                                                                                                                                                                                                                                                                                                                                                                                                                                                                                                                                                                                                                                                                                                                                                                                                                                                                                                                                                                                                                                                                                                                                                                                                                                                                                       | 12529.078                                                                                                        |
| 65.000           | 9422.570               | 61.400           |                                                                                                                                                                                                                                                                                                                                                                                                                                                                                                                                                                                                                                                                                                                                                                                                                                                                                                                                                                                                                                                                                                                                                                                                                                                                                                                                                                                                                                                                                                                                                                                                                                                                                                                                                                                                                                                                                                                                                                                                                                                                                                                                | 1049.852                                                                                                         |
| 65.500           | 9889.137               | 61.400           |                                                                                                                                                                                                                                                                                                                                                                                                                                                                                                                                                                                                                                                                                                                                                                                                                                                                                                                                                                                                                                                                                                                                                                                                                                                                                                                                                                                                                                                                                                                                                                                                                                                                                                                                                                                                                                                                                                                                                                                                                                                                                                                                | 11558.383                                                                                                        |
|                  | 10249.727              | 61.400           | 1597.632                                                                                                                                                                                                                                                                                                                                                                                                                                                                                                                                                                                                                                                                                                                                                                                                                                                                                                                                                                                                                                                                                                                                                                                                                                                                                                                                                                                                                                                                                                                                                                                                                                                                                                                                                                                                                                                                                                                                                                                                                                                                                                                       |                                                                                                                  |
| 66.500           | 10528.012              | 61.400           | 1642.986                                                                                                                                                                                                                                                                                                                                                                                                                                                                                                                                                                                                                                                                                                                                                                                                                                                                                                                                                                                                                                                                                                                                                                                                                                                                                                                                                                                                                                                                                                                                                                                                                                                                                                                                                                                                                                                                                                                                                                                                                                                                                                                       |                                                                                                                  |
| 67.000           | 10737.695              | 61.400<br>61.400 | 1683.976                                                                                                                                                                                                                                                                                                                                                                                                                                                                                                                                                                                                                                                                                                                                                                                                                                                                                                                                                                                                                                                                                                                                                                                                                                                                                                                                                                                                                                                                                                                                                                                                                                                                                                                                                                                                                                                                                                                                                                                                                                                                                                                       |                                                                                                                  |
|                  | 10986.977              |                  |                                                                                                                                                                                                                                                                                                                                                                                                                                                                                                                                                                                                                                                                                                                                                                                                                                                                                                                                                                                                                                                                                                                                                                                                                                                                                                                                                                                                                                                                                                                                                                                                                                                                                                                                                                                                                                                                                                                                                                                                                                                                                                                                | and the second |
| 68.500           | 11038.812              | 61.400           | 1732.901                                                                                                                                                                                                                                                                                                                                                                                                                                                                                                                                                                                                                                                                                                                                                                                                                                                                                                                                                                                                                                                                                                                                                                                                                                                                                                                                                                                                                                                                                                                                                                                                                                                                                                                                                                                                                                                                                                                                                                                                                                                                                                                       | 2833.109                                                                                                         |
|                  | 11048.348              |                  | 1729.191                                                                                                                                                                                                                                                                                                                                                                                                                                                                                                                                                                                                                                                                                                                                                                                                                                                                                                                                                                                                                                                                                                                                                                                                                                                                                                                                                                                                                                                                                                                                                                                                                                                                                                                                                                                                                                                                                                                                                                                                                                                                                                                       | 12838.934                                                                                                        |
| 70.000           | 11019.687              | ×1 400           | 1793.493                                                                                                                                                                                                                                                                                                                                                                                                                                                                                                                                                                                                                                                                                                                                                                                                                                                                                                                                                                                                                                                                                                                                                                                                                                                                                                                                                                                                                                                                                                                                                                                                                                                                                                                                                                                                                                                                                                                                                                                                                                                                                                                       |                                                                                                                  |
|                  | 10859.855              |                  | 1873.892                                                                                                                                                                                                                                                                                                                                                                                                                                                                                                                                                                                                                                                                                                                                                                                                                                                                                                                                                                                                                                                                                                                                                                                                                                                                                                                                                                                                                                                                                                                                                                                                                                                                                                                                                                                                                                                                                                                                                                                                                                                                                                                       |                                                                                                                  |
| 71.000           | 10734.781              | 61.400           | 1883.555                                                                                                                                                                                                                                                                                                                                                                                                                                                                                                                                                                                                                                                                                                                                                                                                                                                                                                                                                                                                                                                                                                                                                                                                                                                                                                                                                                                                                                                                                                                                                                                                                                                                                                                                                                                                                                                                                                                                                                                                                                                                                                                       | 2679.734                                                                                                         |
| 71.500           | 10589.781              | 61.400           | 2015.624                                                                                                                                                                                                                                                                                                                                                                                                                                                                                                                                                                                                                                                                                                                                                                                                                                                                                                                                                                                                                                                                                                                                                                                                                                                                                                                                                                                                                                                                                                                                                                                                                                                                                                                                                                                                                                                                                                                                                                                                                                                                                                                       |                                                                                                                  |
| 72.000           | 10433.887<br>10272.980 | 61.400           | 2059.005                                                                                                                                                                                                                                                                                                                                                                                                                                                                                                                                                                                                                                                                                                                                                                                                                                                                                                                                                                                                                                                                                                                                                                                                                                                                                                                                                                                                                                                                                                                                                                                                                                                                                                                                                                                                                                                                                                                                                                                                                                                                                                                       | 12554.289                                                                                                        |
| 73.000           | 10112.848              | 61.400           | 2098.516                                                                                                                                                                                                                                                                                                                                                                                                                                                                                                                                                                                                                                                                                                                                                                                                                                                                                                                                                                                                                                                                                                                                                                                                                                                                                                                                                                                                                                                                                                                                                                                                                                                                                                                                                                                                                                                                                                                                                                                                                                                                                                                       | 2272.762                                                                                                         |
| 73 500           | 9950 781               | 61 400           | 2089.448 *                                                                                                                                                                                                                                                                                                                                                                                                                                                                                                                                                                                                                                                                                                                                                                                                                                                                                                                                                                                                                                                                                                                                                                                                                                                                                                                                                                                                                                                                                                                                                                                                                                                                                                                                                                                                                                                                                                                                                                                                                                                                                                                     | 12101.625                                                                                                        |
| 74.000           | 9784.062               | 61.400           | 2030.997                                                                                                                                                                                                                                                                                                                                                                                                                                                                                                                                                                                                                                                                                                                                                                                                                                                                                                                                                                                                                                                                                                                                                                                                                                                                                                                                                                                                                                                                                                                                                                                                                                                                                                                                                                                                                                                                                                                                                                                                                                                                                                                       | 11876.457                                                                                                        |
| 74.500           | 9610.105               | 61.400           | 1986.596                                                                                                                                                                                                                                                                                                                                                                                                                                                                                                                                                                                                                                                                                                                                                                                                                                                                                                                                                                                                                                                                                                                                                                                                                                                                                                                                                                                                                                                                                                                                                                                                                                                                                                                                                                                                                                                                                                                                                                                                                                                                                                                       | 11658.098                                                                                                        |