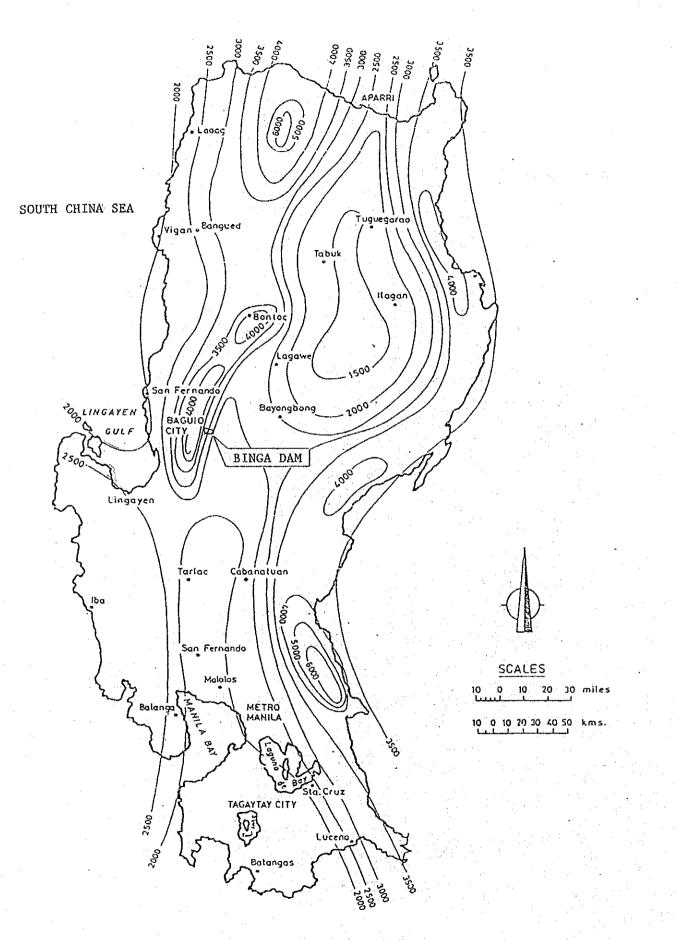

y 1 * | 2069<br>2009                         | 2602<br>2290                        |
| 1976 | July 2              | 329                                  | 601                                 |
| 1980 | Nov. 5              | 1108                                 | 2526                                |
| 1980 | Nov. 6              | 1789                                 | 1900                                |
| 1984 | Aug. 29             | 1927                                 | 2267                                |
| 1984 | Aug. 30             | 1499                                 | 1554                                |
| 1984 | Aug. 31             | 659                                  | 1016                                |

(m<sup>3</sup>/sec)

\* Damage to the retaining wall occurred.











Fig. 9.4 Catchment Area of Binga Dam Basin

D





Fig. 9.6 Correlation of Monthly Rainfall at Binga and Ambuklao

D

















n an an an an ann an tha an tha tha an t An tha an tha





















Fig. 9.12

Maximum Probable Daily Rainfall at Binga



May 30, 1976











.



p -71

.



14





ì





Longitudinal Profile of the Plunge Pool (Along the Spillway Chute Center Line) and the Estimated Jet Trajectory Produced by the Spillway Flip Bucket Fig. 9.19



Fig. 9,20

Water Level at the Downstream End of the Plunge Pool for the Spillway Discharge of 6,600  $m^3$ /sec and 2,602  $m^3$ /sec





D ~ 78



Velocity

Fig. 9.23

Velocity of Flow at the Spillway Flip Bucket

D ~ 79

|           | Specific | Unic Wei  | ght (gr/cm <sup>3</sup> ) |
|-----------|-------