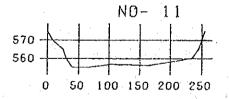

|
| T-30                                 | 270                                    | 9808                          | 580.969                                             | 87                                    | 0.0           |                    |
| T-31                                 | 185                                    | 9993                          | 582.006                                             | 73                                    | 0.0           |                    |

Table 10.8 (3) Main Characteristics of Each Cross Section of the Binga Reservoir and its Upstream Reaches (1986 and 1987 Surveys)

- 91

D







Fig. 10.2 (1) Cross Section of the Binga Reservoir (1986 Survey)













Fig. 10.2 (3) Cross Sections of the Binga Reservoir (1986 Survey)











Fig. 10.2 (4) Cross Sections of the Binga Reservoir (1986 Survey)



\$70

560

570

570

560

570

560

0

0

560 +

Fig. 10.2 (5) Cross Sections of the Binga Reservoir (1986 Survey)

























Fig. 10.5 (1) Grain Size Distribution Curves of the Reservoir Sediments



Fig. 10.5 (2) Grain Size Distribution Curves of the Reservoir Sediments



Fig. 10.5 (3) Grain Size Distribution Curves of the Reservoir Sediments



Fig. 10.6 Binga Reservoir Storage Capacity Curve







Fig. 10.8 Comparison of the Binga Sediment Yields with Those of Other River Basins

















Reservoir Water Level





Turbine Inlet Gate















Fig. 10.19 (2) Cross Sections of the Upstream Reaches of the Binga Reservoir (1987 Survey)