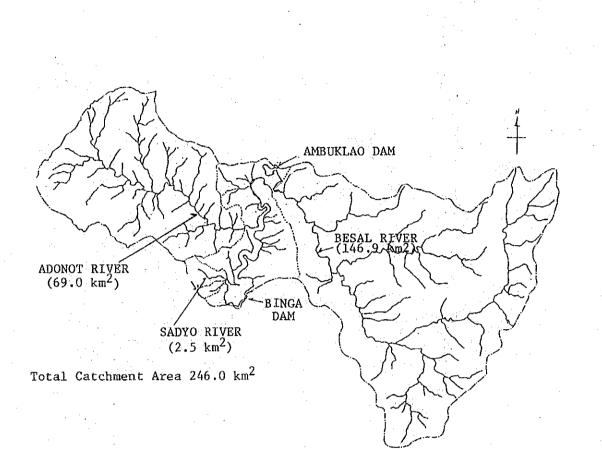

| 2069<br>2009                         | 2602<br>2290                        |
| 1976 | July 2              | 329                                  | 601                                 |
| 1980 | Nov. 5              | 1108                                 | 2526                                |
| 1980 | Nov. 6              | 1789                                 | 1900                                |
| 1984 | Aug. 29             | 1927                                 | 2267                                |
| 1984 | Aug. 30             | 1499                                 | 1554                                |
| 1984 | Aug. 31             | 659                                  | 1016                                |

(m<sup>3</sup>/sec)

\* Damage to the retaining wall occurred.











Fig. 9.4 Catchment Area of Binga Dam Basin

D





Fig. 9.6 Correlation of Monthly Rainfall at Binga and Ambuklao

D

















n an an an an ann an tha an tha tha an t An tha an tha





















Fig. 9.12

Maximum Probable Daily Rainfall at Binga



May 30, 1976











.



p -71

.



14





ì





Longitudinal Profile of the Plunge Pool (Along the Spillway Chute Center Line) and the Estimated Jet Trajectory Produced by the Spillway Flip Bucket Fig. 9.19



Fig. 9,20

Water Level at the Downstream End of the Plunge Pool for the Spillway Discharge of 6,600  $m^3$ /sec and 2,602  $m^3$ /sec





D ~ 78



Velocity

Fig. 9.23

Velocity of Flow at the Spillway Flip Bucket

D ~ 79

|           | Specific | Unic Wei  | ght (gr/cm <sup>3</sup> ) |
|-----------|----------|--