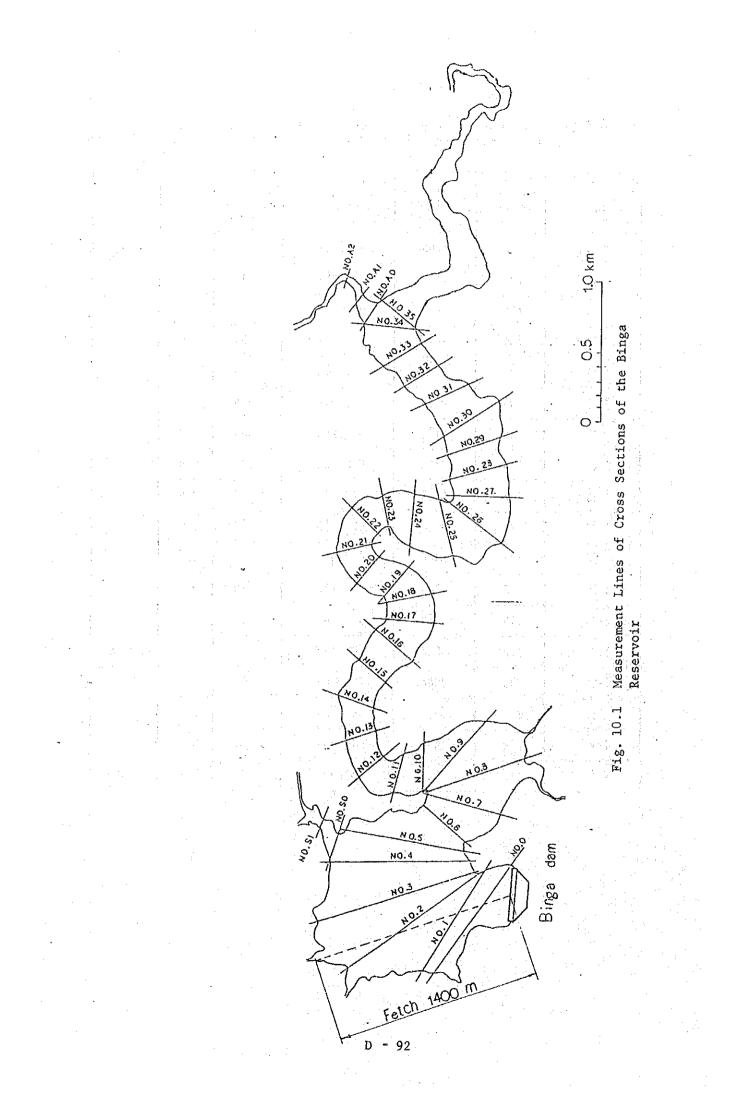

| 9538                          | 580.389                                             | 92                                    | 0.0           |                    |
| T-30                                 | 270                                    | 9808                          | 580.969                                             | 87                                    | 0.0           |                    |
| T-31                                 | 185                                    | 9993                          | 582.006                                             | 73                                    | 0.0           |                    |

Table 10.8 (3) Main Characteristics of Each Cross Section of the Binga Reservoir and its Upstream Reaches (1986 and 1987 Surveys)

- 91

D







Fig. 10.2 (1) Cross Section of the Binga Reservoir (1986 Survey)













Fig. 10.2 (3) Cross Sections of the Binga Reservoir (1986 Survey)











Fig. 10.2 (4) Cross Sections of the Binga Reservoir (1986 Survey)



\$70

560

570

570

560

570

560

0

0

560 +

Fig. 10.2 (5) Cross Sections of the Binga Reservoir (1986 Survey)

























Fig. 10.5 (1) Grain Size Distribution Curves of the Reservoir Sediments



Fig. 10.5 (2) Grain Size Distribution Curves of the Reservoir Sediments



Fig. 10.5 (3) Grain Size Distribution Curves of the Reservoir Sediments



Fig. 10.6 Binga Reservoir Storage Capacity Curve







Fig. 10.8 Comparison of the Binga Sediment Yields with Those of Other River Basins

















Reservoir Water Level





Turbine Inlet Gate