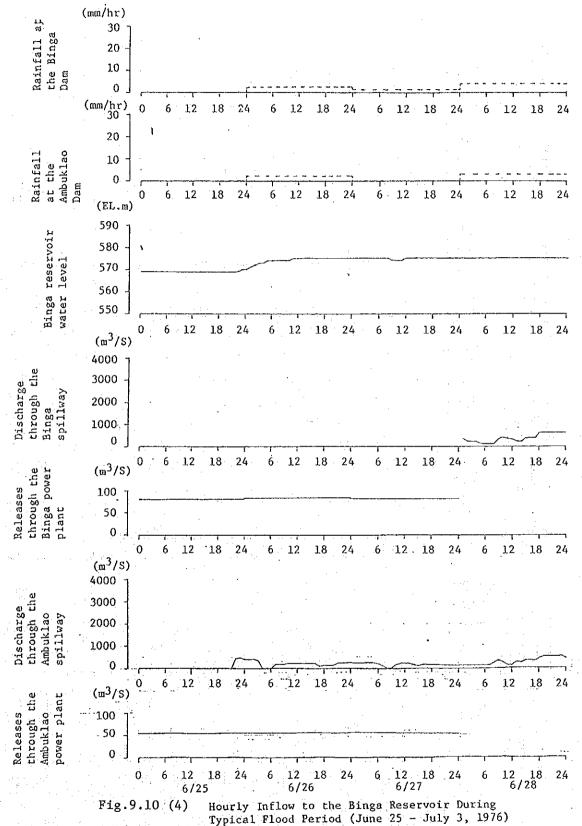

Hourly Inflow to the Binga Reservoir During Typical Flood Periods Table 9.8

(M\*\*3/S) 84.5638 69.5465 69.5465 537.2109 277:8796 421.1086 37.7058 499:2336 588.2090 400.4922 454.7458 14 4243 415.6833 371.1953 812.8186 544.8064 583.8689 551.6641 582.0461 506.8291 538.7190 547.3237 460.1711 697.6929 GIN2 0.0 AMBUKLAO DAM 20.5600 20.5600 20.5600 20.5600 20.5600 20.5600 20.5500 (M\*\*3/S) 20.5600 20.5600 20.5500 20.5600 20.5600 20.5600 20.5600 20.5600 20.5600 20.5600 20.5600 20.5600 20.5600 20.5600 20.5600 20.5600 20.5600 0E2 (S/S\*\*W) 0 0.0 0.0 0.0 0.0 0.0 0.0 0.0 0.0 0.0 0.0 0.0 0.0 0:0 0.0 0.0 0.0 0.0 0.0 0 0.0 0.0 0 S Z 90.1065 205.1238 90.1065 298.4397 \$21.0522 475.3059 534.9844 567.8838 480.7312 41.6687 391.7554 **59.8.2**659 402.6062 519.7937 527.38.92 508.7690 557.7710 565.3665 504.4290 372.2241 436.2434 333,3787 559.279. 18.252 (N\*\*3/S) 0.0 QIN1 67.3200 67.3200 67.3200 67.3200 67.3200 67.3200 67.3200 67 3200 67.3200 67.3200 67.3200 67.3200 67.3200 67.3200 67.3200 67.3200 67.3200 67.3200 67.3200 67,3200 67.3200 67.3200 67 3200 67.3200 67.3200 (M\*\*3/S) с Г Ш 106.7600 521.8101 (M\*\*3/S) 0.0 0.0 0.0 0.0 000 0.0 0.0 0.0 0.0 0.0 0.0 00.00 0 0 Q 0 0. 0 0 0 . 0 **a**S1 BINGA DAM DV 368.9236 374.3489 330.9460 452.4739 22.7865 22.7865 37.8038 231.1198 413.4114 324.4355 335.2864 460.0693 766.0588 541.4492 490.4512 198.0466 29,1233 \$53.7324 467.6646 300.5640 504.9043 585.1992 37.1091 407.9861 (M\*\*3/S) 0.0 567.40 569.40 570.20 571.50 560.00 561.60 5.64.00 566.80 568.00 568.60 572.40 573.20 574.00 560.05 560.35 560.85 563.40 564.60 565.40 566.10 (E.L.M) 59.95 562.45 574.85 575.45 575.65 ์ มี ส 1.0 20 20:02 22.0 0.0 2.0 3.0 4.0 6.0 19.0 21.0 JMEL 7.0 8.0 23.0 (HR) <u></u> 0 \$ 1986. 7. DATE

Table 9.8 Hourly Inflow to the Binga Reservoir During Typical Flood Periods

(M\*\*3/S) 522.4097 488.4375 418.9185 398.5098 364.5774 329.5203 311.8965 404.5796 404.5796 370.4575 368.4626 281.6096 337.5796 404.5796 506.7983 330.8896 707.2373 425.2817 328.7056 323.0173 330.8896 330.8896 330.8896 330.8896 0.0 Q.I.N.2 AMBUKLAG DAM 34.9500 34.9500 34.9500 34.9500 34.9500 34.9500 34.9500 34.9500 34.9500 34.9500 34.9500 34.9500 34.9500 34.9500 QE2 (M\*\*3/S) 34.9500 34.9500 34.9500 34.9500 34.9500 34.9500 34.9500 34.9500 34.9500 34.9500 (M\*\*3/S) 00000 0.0 Q S 2 460.2319 439.5298 439.5298 439.5298 439.5298 403.4128 453.4600 433.4600 399.5276 316.5598 372.5598 363.6558 357.9675 355.8398 365.8398 365.8398 (W\*\*3/S) 557.3599 523.3877 364.4705 742.1875 541.7485 346.8467 453.8687 365.8398 365.8398 0 GIN1 88,3500 88,3500 88,3500 88,3500 88.3500 88.3500 88.3500 88.3500 88.3500 88.3500 (W\*\*3/S) 88.3500 88.3500 88.3500 88:3500 88.3500 88.3500 88.3500 88.3500 88.3500 88.3500 88.3500 88.3500 88.3500 88.3500 88.3500 0 E 1 521.8101 686.3899 339.3301 351.1799 351.1799 351.1799 349.6101 346.5300 340.1399 227.0300 228.2100 284.1799 277.4900 277.4900 277.4900 469.0100467.5901 343.7300 302.1699 549.9700 338.2400 277.4900 345.1101 277.4900 462.0901 (M\*\*3/S) (M\*\*3/S) as1 BINGA DAM DV Act 0.0 -32.5521 -96.5712 0.0 0.0 1.32.5521 1.32.5521 1.32.5521 1.32.5521 1.4670 31.4670 0.0 0.0 -32.5521 -32.5521 0.0 -96.5712 -62.9340 32 5521 0.0 0.0 00.0 575.45 575.45 575.25 575.30 575.30 575.30 575.25 575.25 575.25 575.25 575.25 575.25 575.15 575.25 575.10 575.10 575.00 575.65 575.60 575.45 м. L Е. L. M) 574.95 574.95 574.95 574:95 574.95 574.95 T.IME (HR) 1986. 7.10 DATE

D.- 31

Hourly Inflow to the Binga Reservoir During Typical Flood Periods

Table 9.8

(M\*\*3/S) -124.6318 215.2671 302.2327 1.6118 73.1965 63.1899 96.6599 62.6399 301.5674 182.6605 183.7629 55.1099 83.4207 44.2266 -72.1711 109.6106 61.3599 129.0100 202.9705 36.7976 59.9099 59.9099 90.2617 59.9095 QIN2 0.0 AMBUKLAO DAM 34.4600 34.4600 34.4600 54.4600 54.4600 34.4600 4.4600 4.4600 64.4600 54.4600 4.4600 4.4600 34.4600 54.4600 34.4600 54.4600 34.4600 54.4600 34.4600 54.4600 4.4600 4.4600 54.4600 34.4600 34.4600 (M\*\*3/S) 0.E2 363.8101 749.8799 689.3999 668.6399 634.2000 556.2400 487.6299 676.6399 674.3999 555.2800 554.0000 681.2000 582.7200 30.0000 30.0000 30.0000 30.0000 86.4000 680.6201 577.6001 671.8401 648.6101 (M\*\*3/S) 0°0 0.0 0.0 0 S 2 899.4229 772.2898 0.0 336.0276 399.8818 659.7080 774.2898 765.3198 551.0999 939.1270 805.3418 785.2566 792.2805 50.5266 651.0999 \$51.0999 586.0405 +01.2576 424.3699 336.6929 303.5205 630.9287 700.3105 24.3699 424.3699 (M\*\*3/S) GIN1 88.3900 88.3900 88.3900 88.3900 88.3900 88.3900 88.3900 88.3900 88.3900 88.3900 88.3900 88.3900 88.3900 88.3900 88.3900 88.3900 88.3900 88.3900 88.3900 88.3900 88.3900 88.3900 88.3900 88.3900 88.3900 (M\*\*3/S) QE1 683.8999 681.9099 684.3999 665.3999 675.9399 562.7100 535.98.00 280.1899 279.1499 278.9399 443.2800 658.6799 685.8999 62.9099 91.2600 639.1101 676.9299 562.7100 561.6699 345.4199 335.9800 277.4900 279.7700 562.7100 335.9800 (M\*\*3/S) 0 S 1 BINGA DAM -129.1233 -96.5712 31.4670 0.0 128.0382 -31.4670 129.1233 32.5521 -64.0191 -32 5521 -64.0191 32 5521 -64.0191 -64.019 -32.552 (N\*\*3/S) 0 0.0 0.0 0.0 0,0 0.0 0 20 575.50 574.85 575.50 575.60 575.60 575.30 575.15 575.15 575.05 575.05 575.05 574.95 574.90 574.90 574.90 574.90 (E.L.M) 574.90 574.75 574.80 575.00 575.30 575.50 575.55 575.05 574.95 Ч. н. М. 0... 0 0 4 0.0 2:0 5.0 8.0 8 0 6 0.0 1.0 2.0 4.0 0 6.0 8.0 0.0 1.0 20.0 21.0 22.0 23.0 TIME CHRO 1986. 7.11 DATE