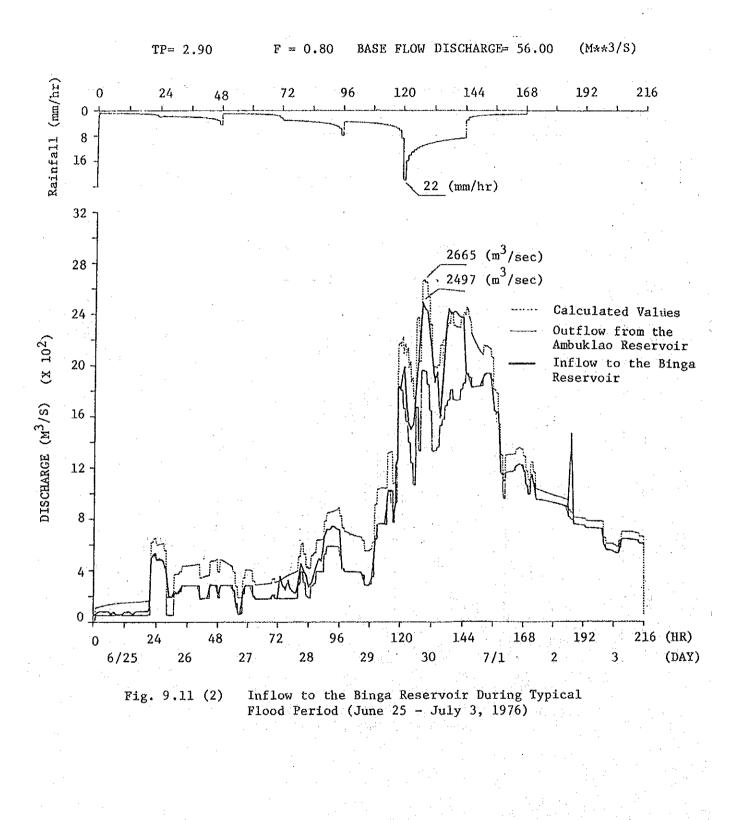

| 1108                                 | 2526                                |
| 1980 | Nov. 6              | 1789                                 | 1900                                |
| 1984 | Aug. 29             | 1927                                 | 2267                                |
| 1984 | Aug. 30             | 1499                                 | 1554                                |
| 1984 | Aug. 31             | 659                                  | 1016                                |

(m<sup>3</sup>/sec)

\* Damage to the retaining wall occurred.











Fig. 9.4 Catchment Area of Binga Dam Basin

D





Fig. 9.6 Correlation of Monthly Rainfall at Binga and Ambuklao

D

















n an an an an ann an tha an tha tha an t An tha an tha





















Fig. 9.12

Maximum Probable Daily Rainfall at Binga



May 30, 1976











.



p -71

.



14





ì





Longitudinal Profile of the Plunge Pool (Along the Spillway Chute Center Line) and the Estimated Jet Trajectory Produced by the Spillway Flip Bucket Fig. 9.19



Fig. 9,20

Water Level at the Downstream End of the Plunge Pool for the Spillway Discharge of 6,600  $m^3$ /sec and 2,602  $m^3$ /sec





D ~ 78



Velocity

Fig. 9.23

Velocity of Flow at the Spillway Flip Bucket

D ~ 79

|           | Specific | Unic Wei  | ght (gr/cm <sup>3</sup> ) |
|-----------|----------|-----------|---------------------------|
| Point No. | Gravity  | Dry Loose | Dry Rodded                |
|           |          |           |                           |
| 1.        | 2.755    | 2.034