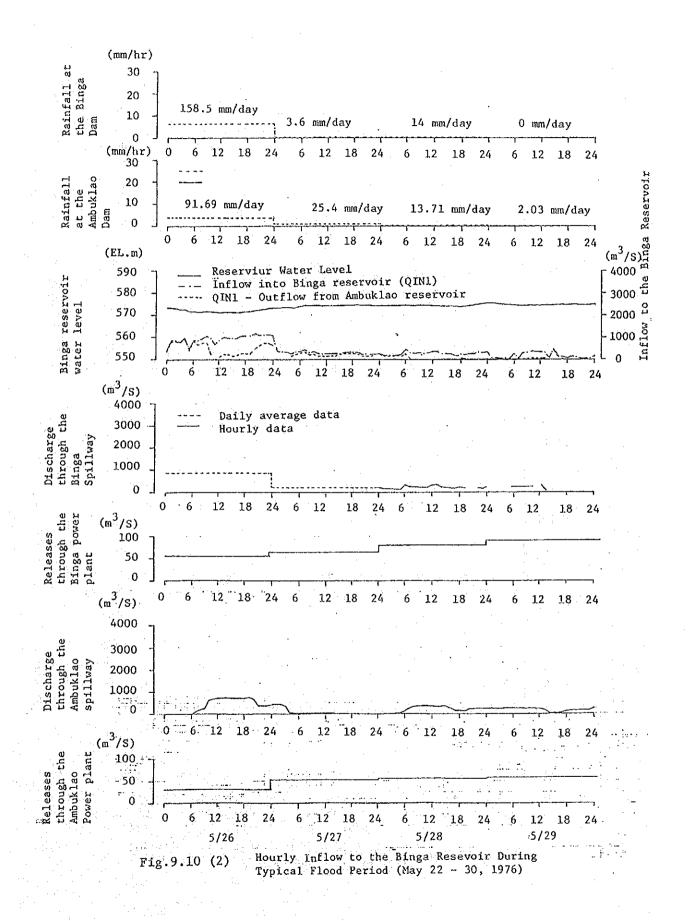

Hourly Inflow to the Binga Reservoir During Typical Flood Periods Table 9.8

(M\*\*3/S) 84.5638 69.5465 69.5465 537.2109 277:8796 421.1086 37.7058 499:2336 588.2090 400.4922 454.7458 14 4243 415.6833 371.1953 812.8186 544.8064 583.8689 551.6641 582.0461 506.8291 538.7190 547.3237 460.1711 697.6929 GIN2 0.0 AMBUKLAO DAM 20.5600 20.5600 20.5600 20.5600 20.5600 20.5600 20.5500 (M\*\*3/S) 20.5600 20.5600 20.5500 20.5600 20.5600 20.5600 20.5600 20.5600 20.5600 20.5600 20.5600 20.5600 20.5600 20.5600 20.5600 20.5600 20.5600 0E2 (S/S\*\*W) 0 0.0 0.0 0.0 0.0 0.0 0.0 0.0 0.0 0.0 0.0 0.0 0.0 0:0 0.0 0.0 0.0 0.0 0.0 0 0.0 0.0 0 S Z 90.1065 205.1238 90.1065 298.4397 \$21.0522 475.3059 534.9844 567.8838 480.7312 41.6687 391.7554 **59.8.2**659 402.6062 519.7937 527.38.92 508.7690 557.7710 565.3665 504.4290 372.2241 436.2434 333,3787 559.279. 18.252 (N\*\*3/S) 0.0 QIN1 67.3200 67.3200 67.3200 67.3200 67.3200 67.3200 67.3200 67 3200 67.3200 67.3200 67.3200 67.3200 67.3200 67.3200 67.3200 67.3200 67.3200 67.3200 67.3200 67,3200 67.3200 67.3200 67 3200 67.3200 67.3200 (M\*\*3/S) с Г Ш 106.7600 521.8101 (M\*\*3/S) 0.0 0.0 0.0 0.0 000 0.0 0.0 0.0 0.0 0.0 0.0 00.00 0 0 Q 0 0. 0 0 0 . 0 **a**S1 BINGA DAM DV 368.9236 374.3489 330.9460 452.4739 22.7865 22.7865 37.8038 231.1198 413.4114 324.4355 335.2864 460.0693 766.0588 541.4492 490.4512 198.0466 29,1233 \$53.7324 467.6646 300.5640 504.9043 585.1992 37.1091 407.9861 (M\*\*3/S) 0.0 567.40 569.40 570.20 571.50 560.00 561.60 5.64.00 566.80 568.00 568.60 572.40 573.20 574.00 560.05 560.35 560.85 563.40 564.60 565.40 566.10 (E.L.M) 59.95 562.45 574.85 575.45 575.65 ์ มี ส 1.0 20 20:02 22.0 0.0 2.0 3.0 4.0 6.0 19.0 21.0 JMEL 7.0 8.0 23.0 (HR) <u></u> 0 \$ 1986. 7. DATE

Table 9.8 Hourly Inflow to the Binga Reservoir During Typical Flood Periods

(M\*\*3/S) 522.4097 488.4375 418.9185 398.5098 364.5774 329.5203 311.8965 404.5796 404.5796 370.4575 368.4626 281.6096 337.5796 404.5796 506.7983 330.8896 707.2373 425.2817 328.7056 323.0173 330.8896 330.8896 330.8896 330.8896 0.0 Q.I.N.2 AMBUKLAG DAM 34.9500 34.9500 34.9500 34.9500 34.9500 34.9500 34.9500 34.9500 34.9500 34.9500 34.9500 34.9500 34.9500 34.9500 QE2 (M\*\*3/S) 34.9500 34.9500 34.9500 34.9500 34.9500 34.9500 34.9500 34.9500 34.9500 34.9500 (M\*\*3/S) 00000 0.0 Q S 2 460.2319 439.5298 439.5298 439.5298 439.5298 403.4128 453.4600 433.4600 399.5276 316.5598 372.5598 363.6558 357.9675 355.8398 365.8398 365.8398 (W\*\*3/S) 557.3599 523.3877 364.4705 742.1875 541.7485 346.8467 453.8687 365.8398 365.8398 0 GIN1 88,3500 88,3500 88,3500 88,3500 88.3500 88.3500 88.3500 88.3500 88.3500 88.3500 (W\*\*3/S) 88.3500 88.3500 88.3500 88:3500 88.3500 88.3500 88.3500 88.3500 88.3500 88.3500 88.3500 88.3500 88.3500 88.3500 88.3500 0 E 1 521.8101 686.3899 339.3301 351.1799 351.1799 351.1799 349.6101 346.5300 340.1399 227.0300 228.2100 284.1799 277.4900 277.4900 277.4900 469.0100467.5901 343.7300 302.1699 549.9700 338.2400 277.4900 345.1101 277.4900 462.0901 (M\*\*3/S) (M\*\*3/S) as1 BINGA DAM DV Act 0.0 -32.5521 -96.5712 0.0 0.0 1.32.5521 1.32.5521 1.32.5521 1.32.5521 1.4670 31.4670 0.0 0.0 -32.5521 -32.5521 0.0 -96.5712 -62.9340 32 5521 0.0 0.0 00.0 575.45 575.45 575.25 575.30 575.30 575.30 575.25 575.25 575.25 575.25 575.25 575.25 575.15 575.25 575.10 575.10 575.00 575.65 575.60 575.45 м. L Е. L. M) 574.95 574.95 574.95 574:95 574.95 574.95 T.IME (HR) 1986. 7.10 DATE

D.- 31

Hourly Inflow to the Binga Reservoir During Typical Flood Periods

Table 9.8

(M\*\*3/S) -124.6318 215.2671 302.2327 1.6118 73.1965 63.1899 96.6599 62.6399 301.5674 182.6605 183.7629 55.1099 83.4207 44.2266 -72.1711 109.6106 61.3599 129.0100 202.9705 36.7976 59.9099 59.9099 90.2617 59.9095 QIN2 0.0 AMBUKLAO DAM 34.4600 34.4600 34.4600 54.4600 54.4600 34.4600 4.4600 4.4600 64.4600 54.4600 4.4600 4.4600 34.4600 54.4600 34.4600 54.4600 34.4600 54.4600 34.4600 54.4600 4.4600 4.4600 54.4600 34.4600 34.4600 (M\*\*3/S) 0.E2 363.8101 749.8799 689.3999 668.6399 634.2000 556.2400 487.6299 676.6399 674.3999 555.2800 554.0000 681.2000 582.7200 30.0000 30.0000 30.0000 30.0000 86.4000 680.6201 577.6001 671.8401 648.6101 (M\*\*3/S) 0°0 0.0 0.0 0 S 2 899.4229 772.2898 0.0 336.0276 399.8818 659.7080 774.2898 765.3198 551.0999 939.1270 805.3418 785.2566 792.2805 50.5266 651.0999 \$51.0999 586.0405 +01.2576 424.3699 336.6929 303.5205 630.9287 700.3105 24.3699 424.3699 (M\*\*3/S) GIN1 88.3900 88.3900 88.3900 88.3900 88.3900 88.3900 88.3900 88.3900 88.3900 88.3900 88.3900 88.3900 88.3900 88.3900 88.3900 88.3900 88.3900 88.3900 88.3900 88.3900 88.3900 88.3900 88.3900 88.3900 88.3900 (M\*\*3/S) QE1 683.8999 681.9099 684.3999 665.3999 675.9399 562.7100 535.98.00 280.1899 279.1499 278.9399 443.2800 658.6799 685.8999 62.9099 91.2600 639.1101 676.9299 562.7100 561.6699 345.4199 335.9800 277.4900 279.7700 562.7100 335.9800 (M\*\*3/S) 0 S 1 BINGA DAM -129.1233 -96.5712 31.4670 0.0 128.0382 -31.4670 129.1233 32.5521 -64.0191 -32 5521 -64.0191 32 5521 -64.0191 -64.019 -32.552 (N\*\*3/S) 0 0.0 0.0 0.0 0,0 0.0 0 20 575.50 574.85 575.50 575.60 575.60 575.30 575.15 575.15 575.05 575.05 575.05 574.95 574.90 574.90 574.90 574.90 (E.L.M) 574.90 574.75 574.80 575.00 575.30 575.50 575.55 575.05 574.95 Ч. н. М. 0... 0 0 4 0.0 2:0 5.0 8.0 8 0 6 0.0 1.0 2.0 4.0 0 6.0 8.0 0.0 1.0 20.0 21.0 22.0 23.0 TIME CHRO 1986. 7.11 DATE