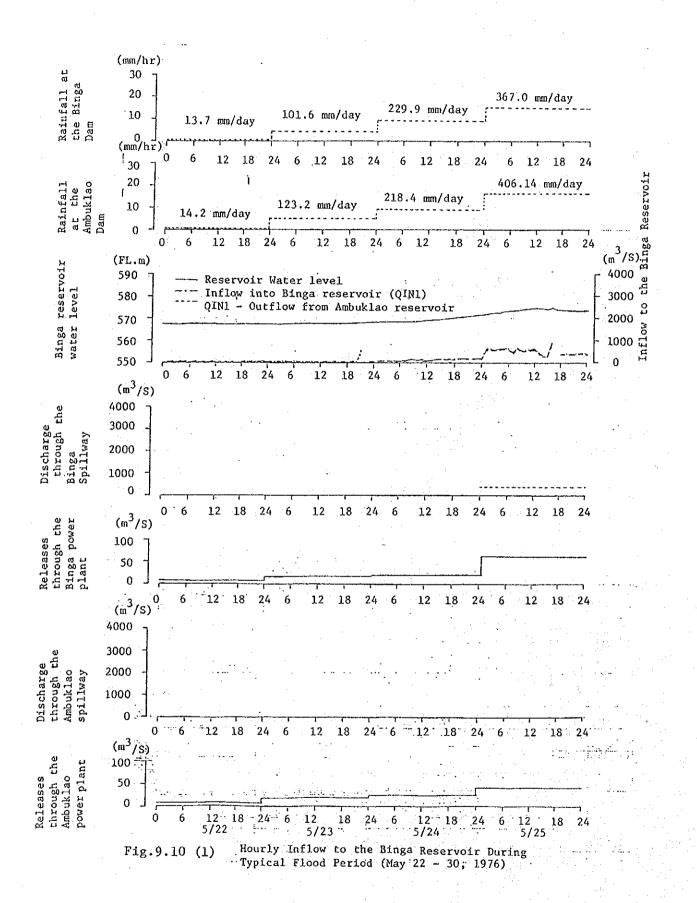

Hourly Inflow to the Binga Reservoir During Typical Flood Periods Table 9.8

(M\*\*3/S) 84.5638 69.5465 69.5465 537.2109 277:8796 421.1086 37.7058 499:2336 588.2090 400.4922 454.7458 14 4243 415.6833 371.1953 812.8186 544.8064 583.8689 551.6641 582.0461 506.8291 538.7190 547.3237 460.1711 697.6929 GIN2 0.0 AMBUKLAO DAM 20.5600 20.5600 20.5600 20.5600 20.5600 20.5600 20.5500 (M\*\*3/S) 20.5600 20.5600 20.5500 20.5600 20.5600 20.5600 20.5600 20.5600 20.5600 20.5600 20.5600 20.5600 20.5600 20.5600 20.5600 20.5600 20.5600 0E2 (S/S\*\*W) 0 0.0 0.0 0.0 0.0 0.0 0.0 0.0 0.0 0.0 0.0 0.0 0.0 0:0 0.0 0.0 0.0 0.0 0.0 0 0.0 0.0 0 S Z 90.1065 205.1238 90.1065 298.4397 \$21.0522 475.3059 534.9844 567.8838 480.7312 41.6687 391.7554 **59.8.2**659 402.6062 519.7937 527.38.92 508.7690 557.7710 565.3665 504.4290 372.2241 436.2434 333,3787 559.279. 18.252 (N\*\*3/S) 0.0 QIN1 67.3200 67.3200 67.3200 67.3200 67.3200 67.3200 67.3200 67 3200 67.3200 67.3200 67.3200 67.3200 67.3200 67.3200 67.3200 67.3200 67.3200 67.3200 67.3200 67,3200 67.3200 67.3200 67 3200 67.3200 67.3200 (M\*\*3/S) с Г Ш 106.7600 521.8101 (M\*\*3/S) 0.0 0.0 0.0 0.0 000 0.0 0.0 0.0 0.0 0.0 0.0 00.00 0 0 Q 0 0. 0 0 0 . 0 **a**S1 BINGA DAM DV 368.9236 374.3489 330.9460 452.4739 22.7865 22.7865 37.8038 231.1198 413.4114 324.4355 335.2864 460.0693 766.0588 541.4492 490.4512 198.0466 29,1233 \$53.7324 467.6646 300.5640 504.9043 585.1992 37.1091 407.9861 (M\*\*3/S) 0.0 567.40 569.40 570.20 571.50 560.00 561.60 5.64.00 566.80 568.00 568.60 572.40 573.20 574.00 560.05 560.35 560.85 563.40 564.60 565.40 566.10 (E.L.M) 59.95 562.45 574.85 575.45 575.65 ์ มี ส 1.0 20 20:02 22.0 0.0 2.0 3.0 4.0 6.0 19.0 21.0 JMEL 7.0 8.0 23.0 (HR) <u></u> 0 \$ 1986. 7. DATE

Table 9.8 Hourly Inflow to the Binga Reservoir During Typical Flood Periods

(M\*\*3/S) 522.4097 488.4375 418.9185 398.5098 364.5774 329.5203 311.8965 404.5796 404.5796 370.4575 368.4626 281.6096 337.5796 404.5796 506.7983 330.8896 707.2373 425.2817 328.7056 323.0173 330.8896 330.8896 330.8896 330.8896 0.0 Q.I.N.2 AMBUKLAG DAM 34.9500 34.9500 34.9500 34.9500 34.9500 34.9500 34.9500 34.9500 34.9500 34.9500 34.9500 34.9500 34.9500 34.9500 QE2 (M\*\*3/S) 34.9500 34.9500 34.9500 34.9500 34.9500 34.9500 34.9500 34.9500 34.9500 34.9500 (M\*\*3/S) 00000 0.0 Q S 2 460.2319 439.5298 439.5298 439.5298 439.5298 403.4128 453.4600 433.4600 399.5276 316.5598 372.5598 363.6558 357.9675 355.8398 365.8398 365.8398 (W\*\*3/S) 557.3599 523.3877 364.4705 742.1875 541.7485 346.8467 453.8687 365.8398 365.8398 0 GIN1 88,3500 88,3500 88,3500 88,3500 88.3500 88.3500 88.3500 88.3500 88.3500 88.3500 (W\*\*3/S) 88.3500 88.3500 88.3500 88:3500 88.3500 88.3500 88.3500 88.3500 88.3500 88.3500 88.3500 88.3500 88.3500 88.3500 88.3500 0 E 1 521.8101 686.3899 339.3301 351.1799 351.1799 351.1799 349.6101 346.5300 340.1399 227.0300 228.2100 284.1799 277.4900 277.4900 277.4900 469.0100467.5901 343.7300 302.1699 549.9700 338.2400 277.4900 345.1101 277.4900 462.0901 (M\*\*3/S) (M\*\*3/S) as1 BINGA DAM DV Act 0.0 -32.5521 -96.5712 0.0 0.0 1.32.5521 1.32.5521 1.32.5521 1.32.5521 1.4670 31.4670 0.0 0.0 -32.5521 -32.5521 0.0 -96.5712 -62.9340 32 5521 0.0 0.0 00.0 575.45 575.45 575.25 575.30 575.30 575.30 575.25 575.25 575.25 575.25 575.25 575.25 575.15 575.25 575.10 575.10 575.00 575.65 575.60 575.45 м. L Е. L. M) 574.95 574.95 574.95 574:95 574.95 574.95 T.IME (HR) 1986. 7.10 DATE

D.- 31

Hourly Inflow to the Binga Reservoir During Typical Flood Periods

Table 9.8

(M\*\*3/S) -124.6318 215.2671 302.2327 1.6118 73.1965 63.1899 96.6599 62.6399 301.5674 182.6605 183.7629 55.1099 83.4207 44.2266 -72.1711 109.6106 61.3599 129.0100 202.9705 36.7976 59.9099 59.9099 90.2617 59.9095 QIN2 0.0 AMBUKLAO DAM 34.4600 34.4600 34.4600 54.4600 54.4600 34.4600 4.4600 4.4600 64.4600 54.4600 4.4600 4.4600 34.4600 54.4600 34.4600 54.4600 34.4600 54.4600 34.4600 54.4600 4.4600 4.4600 54.4600 34.4600 34.4600 (M\*\*3/S) 0.E2 363.8101 749.8799 689.3999 668.6399 634.2000 556.2400 487.6299 676.6399 674.3999 555.2800 554.0000 681.2000 582.7200 30.0000 30.0000 30.0000 30.0000 86.4000 680.6201 577.6001 671.8401 648.6101 (M\*\*3/S) 0°0 0.0 0.0 0 S 2 899.4229 772.2898 0.0 336.0276 399.8818 659.7080 774.2898 765.3198 551.0999 939.1270 805.3418 785.2566 792.2805 50.5266 651.0999 \$51.0999 586.0405 +01.2576 424.3699 336.6929 303.5205 630.9287 700.3105 24.3699 424.3699 (M\*\*3/S) GIN1 88.3900 88.3900 88.3900 88.3900 88.3900 88.3900 88.3900 88.3900 88.3900 88.3900 88.3900 88.3900 88.3900 88.3900 88.3900 88.3900 88.3900 88.3900 88.3900 88.3900 88.3900 88.3900 88.3900 88.3900 88.3900 (M\*\*3/S) QE1 683.8999 681.9099 684.3999 665.3999 675.9399 562.7100 535.98.00 280.1899 279.1499 278.9399 443.2800 658.6799 685.8999 62.9099 91.2600 639.1101 676.9299 562.7100 561.6699 345.4199 335.9800 277.4900 279.7700 562.7100 335.9800 (M\*\*3/S) 0 S 1 BINGA DAM -129.1233 -96.5712 31.4670 0.0 128.0382 -31.4670 129.1233 32.5521 -64.0191 -32 5521 -64.0191 32 5521 -64.0191 -64.019 -32.552 (N\*\*3/S) 0 0.0 0.0 0.0 0,0 0.0 0 20 575.50 574.85 575.50 575.60 575.60 575.30 575.15 575.15 575.05 575.05 575.05 574.95 574.90 574.90 574.90 574.90 (E.L.M) 574.90 574.75 574.80 575.00 575.30 575.50 575.55 575.05 574.95 Ч. н. М. 0... 0 0 4 0.0 2:0 5.0 8.0 8 0 6 0.0 1.0 2.0 4.0 0 6.0 8.0 0.0 1.0 20.0 21.0 22.0 23.0 TIME CHRO 1986. 7.11 DATE