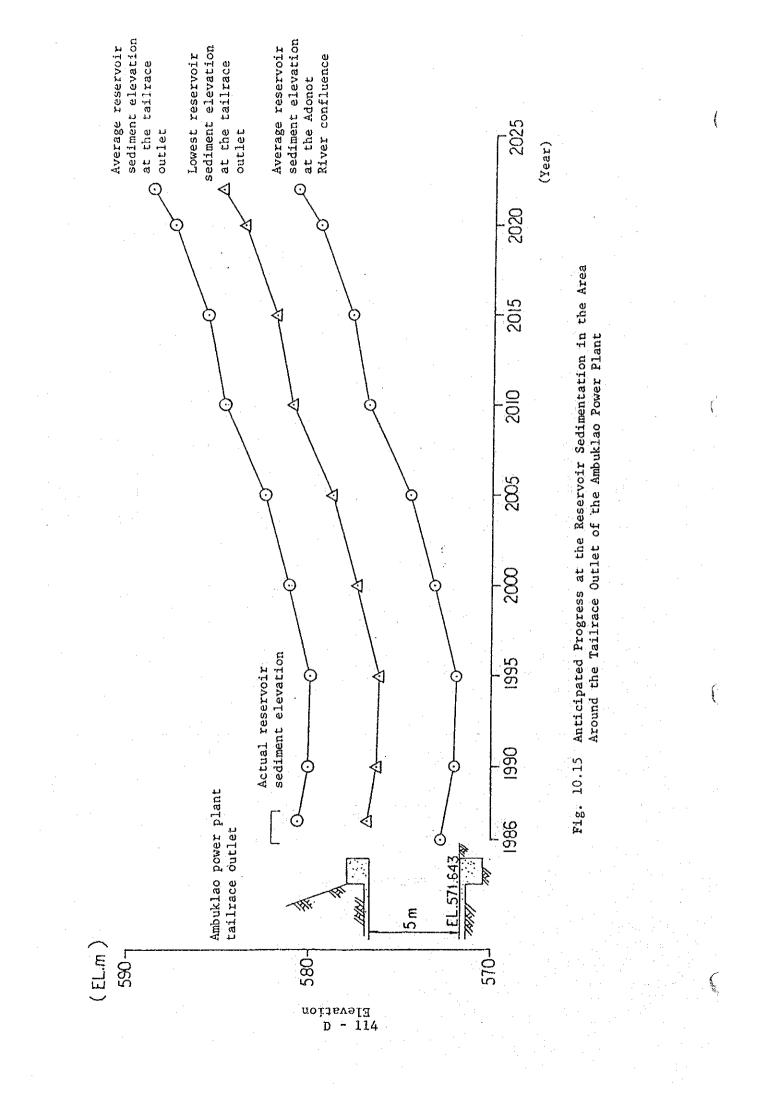

d 1987 Surveys)

- 91

D







Fig. 10.2 (1) Cross Section of the Binga Reservoir (1986 Survey)













Fig. 10.2 (3) Cross Sections of the Binga Reservoir (1986 Survey)











Fig. 10.2 (4) Cross Sections of the Binga Reservoir (1986 Survey)



\$70

560

570

570

560

570

560

0

0

560 +

Fig. 10.2 (5) Cross Sections of the Binga Reservoir (1986 Survey)

























Fig. 10.5 (1) Grain Size Distribution Curves of the Reservoir Sediments



Fig. 10.5 (2) Grain Size Distribution Curves of the Reservoir Sediments



Fig. 10.5 (3) Grain Size Distribution Curves of the Reservoir Sediments



Fig. 10.6 Binga Reservoir Storage Capacity Curve







Fig. 10.8 Comparison of the Binga Sediment Yields with Those of Other River Basins

















Reservoir Water Level





Turbine Inlet Gate















Fig. 10.19 (2) Cross Sections of the Upstream Reaches of the Binga Reservoir (1987 Survey)