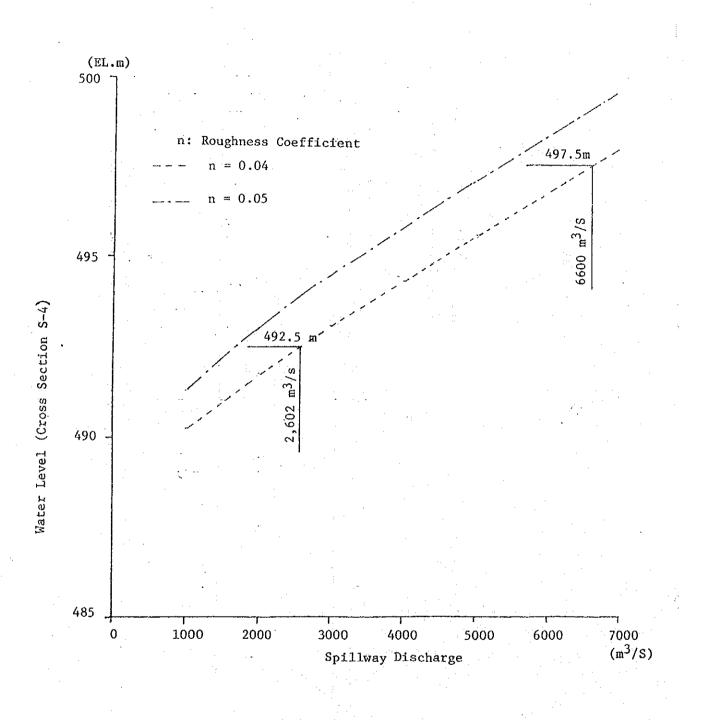

|
| 1984 | Aug. 30             | 1499                                 | 1554                                |
| 1984 | Aug. 31             | 659                                  | 1016                                |

(m<sup>3</sup>/sec)

\* Damage to the retaining wall occurred.











Fig. 9.4 Catchment Area of Binga Dam Basin

D





Fig. 9.6 Correlation of Monthly Rainfall at Binga and Ambuklao

D

















n an an an an ann an tha an tha tha an t An tha an tha





















Fig. 9.12

Maximum Probable Daily Rainfall at Binga



May 30, 1976











.



p -71

.



14





ì





Longitudinal Profile of the Plunge Pool (Along the Spillway Chute Center Line) and the Estimated Jet Trajectory Produced by the Spillway Flip Bucket Fig. 9.19



Fig. 9,20

Water Level at the Downstream End of the Plunge Pool for the Spillway Discharge of 6,600  $m^3$ /sec and 2,602  $m^3$ /sec





D ~ 78



Velocity

Fig. 9.23

Velocity of Flow at the Spillway Flip Bucket

D ~ 79

|           | Specific | Unic Wei  | ght (gr/cm <sup>3</sup> ) |
|-----------|----------|-----------|---------------------------|
| Point No. | Gravity  | Dry Loose | Dry Rodded                |
|           |          |           |                           |
| 1.        | 2.755    | 2.034     | 2.179                     |
| 2 .       | 2.66     | 1.778     | 1.954                     |
| 3         | 2.755    | 1.986     | 2.144                     |
| 4         | 2.75     | 2.050     | 2.179                     |
| 5         | 2.74     | -         |