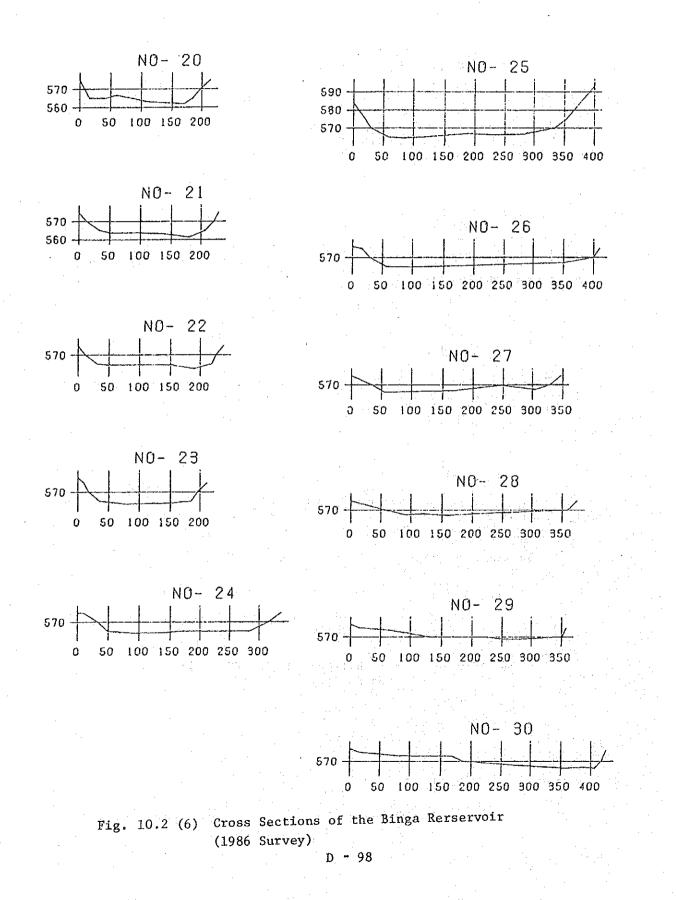

| 0.0           |                    |
| T-31                                 | 185                                    | 9993                          | 582.006                                             | 73                                    | 0.0           |                    |

Table 10.8 (3) Main Characteristics of Each Cross Section of the Binga Reservoir and its Upstream Reaches (1986 and 1987 Surveys)

- 91

D







Fig. 10.2 (1) Cross Section of the Binga Reservoir (1986 Survey)













Fig. 10.2 (3) Cross Sections of the Binga Reservoir (1986 Survey)











Fig. 10.2 (4) Cross Sections of the Binga Reservoir (1986 Survey)



\$70

560

570

570

560

570

560

0

0

560 +

Fig. 10.2 (5) Cross Sections of the Binga Reservoir (1986 Survey)

























Fig. 10.5 (1) Grain Size Distribution Curves of the Reservoir Sediments



Fig. 10.5 (2) Grain Size Distribution Curves of the Reservoir Sediments



Fig. 10.5 (3) Grain Size Distribution Curves of the Reservoir Sediments



Fig. 10.6 Binga Reservoir Storage Capacity Curve







Fig. 10.8 Comparison of the Binga Sediment Yields with Those of Other River Basins

















Reservoir Water Level





Turbine Inlet Gate















Fig. 10.19 (2) Cross Sections of the Upstream Reaches of the Binga Reservoir (1987 Survey)