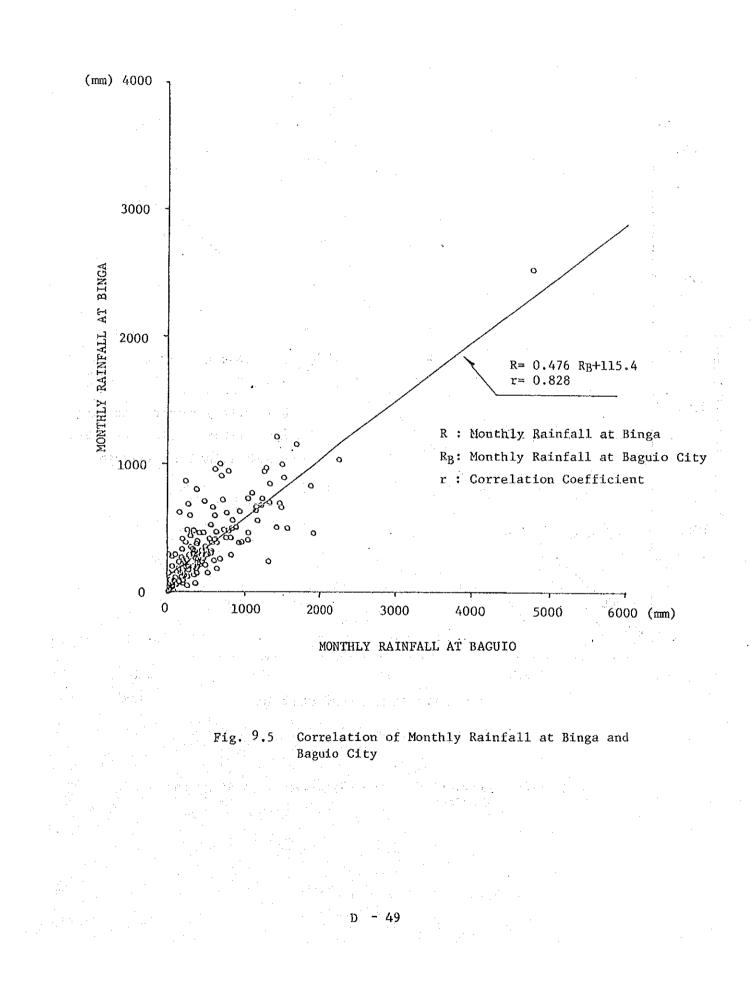

2290                        |
| 1976 | July 2              | 329                                  | 601                                 |
| 1980 | Nov. 5              | 1108                                 | 2526                                |
| 1980 | Nov. 6              | 1789                                 | 1900                                |
| 1984 | Aug. 29             | 1927                                 | 2267                                |
| 1984 | Aug. 30             | 1499                                 | 1554                                |
| 1984 | Aug. 31             | 659                                  | 1016                                |

(m<sup>3</sup>/sec)

\* Damage to the retaining wall occurred.











Fig. 9.4 Catchment Area of Binga Dam Basin

D





Fig. 9.6 Correlation of Monthly Rainfall at Binga and Ambuklao

D

















n an an an an ann an tha an tha tha an t An tha an tha





















Fig. 9.12

Maximum Probable Daily Rainfall at Binga



May 30, 1976











.



p -71

.



14





ì





Longitudinal Profile of the Plunge Pool (Along the Spillway Chute Center Line) and the Estimated Jet Trajectory Produced by the Spillway Flip Bucket Fig. 9.19



Fig. 9,20

Water Level at the Downstream End of the Plunge Pool for the Spillway Discharge of 6,600  $m^3$ /sec and 2,602  $m^3$ /sec





D ~ 78



Velocity

Fig. 9.23

Velocity of Flow at the Spillway Flip Bucket

D ~ 79

|           | Specific | Unic Wei  | ght (gr/cm <sup>3</sup> ) |
|-----------|----------|-----------|---------------------------|
| Point No