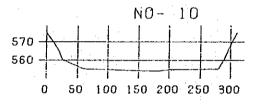

|
| T-30                                 | 270                                    | 9808                          | 580.969                                             | 87                                    | 0.0           |                    |
| T-31                                 | 185                                    | 9993                          | 582.006                                             | 73                                    | 0.0           |                    |

Table 10.8 (3) Main Characteristics of Each Cross Section of the Binga Reservoir and its Upstream Reaches (1986 and 1987 Surveys)

- 91

D







Fig. 10.2 (1) Cross Section of the Binga Reservoir (1986 Survey)













Fig. 10.2 (3) Cross Sections of the Binga Reservoir (1986 Survey)











Fig. 10.2 (4) Cross Sections of the Binga Reservoir (1986 Survey)



\$70

560

570

570

560

570

560

0

0

560 +

Fig. 10.2 (5) Cross Sections of the Binga Reservoir (1986 Survey)

























Fig. 10.5 (1) Grain Size Distribution Curves of the Reservoir Sediments



Fig. 10.5 (2) Grain Size Distribution Curves of the Reservoir Sediments



Fig. 10.5 (3) Grain Size Distribution Curves of the Reservoir Sediments



Fig. 10.6 Binga Reservoir Storage Capacity Curve







Fig. 10.8 Comparison of the Binga Sediment Yields with Those of Other River Basins

















Reservoir Water Level





Turbine Inlet Gate















Fig. 10.19 (2) Cross Sections of the Upstream Reaches of the Binga Reservoir (1987 Survey)