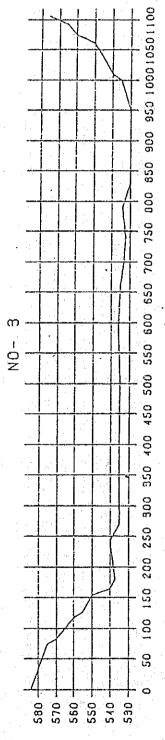

| 92                                    | 0.0           |                    |
| T-30                                 | 270                                    | 9808                          | 580.969                                             | 87                                    | 0.0           |                    |
| T-31                                 | 185                                    | 9993                          | 582.006                                             | 73                                    | 0.0           |                    |

Table 10.8 (3) Main Characteristics of Each Cross Section of the Binga Reservoir and its Upstream Reaches (1986 and 1987 Surveys)

- 91

D







Fig. 10.2 (1) Cross Section of the Binga Reservoir (1986 Survey)













Fig. 10.2 (3) Cross Sections of the Binga Reservoir (1986 Survey)











Fig. 10.2 (4) Cross Sections of the Binga Reservoir (1986 Survey)



\$70

560

570

570

560

570

560

0

0

560 +

Fig. 10.2 (5) Cross Sections of the Binga Reservoir (1986 Survey)

























Fig. 10.5 (1) Grain Size Distribution Curves of the Reservoir Sediments



Fig. 10.5 (2) Grain Size Distribution Curves of the Reservoir Sediments



Fig. 10.5 (3) Grain Size Distribution Curves of the Reservoir Sediments



Fig. 10.6 Binga Reservoir Storage Capacity Curve







Fig. 10.8 Comparison of the Binga Sediment Yields with Those of Other River Basins

















Reservoir Water Level





Turbine Inlet Gate















Fig. 10.19 (2) Cross Sections of the Upstream Reaches of the B