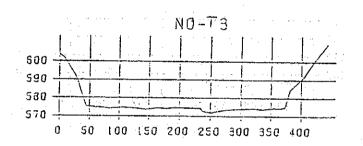

Fig. 10.2 (1) Cross Section of the Binga Reservoir (1986 Survey)













Fig. 10.2 (3) Cross Sections of the Binga Reservoir (1986 Survey)











Fig. 10.2 (4) Cross Sections of the Binga Reservoir (1986 Survey)



\$70

560

570

570

560

570

560

0

0

560 +

Fig. 10.2 (5) Cross Sections of the Binga Reservoir (1986 Survey)

























Fig. 10.5 (1) Grain Size Distribution Curves of the Reservoir Sediments



Fig. 10.5 (2) Grain Size Distribution Curves of the Reservoir Sediments



Fig. 10.5 (3) Grain Size Distribution Curves of the Reservoir Sediments



Fig. 10.6 Binga Reservoir Storage Capacity Curve







Fig. 10.8 Comparison of the Binga Sediment Yields with Those of Other River Basins

















Reservoir Water Level





Turbine Inlet Gate















Fig. 10.19 (2) Cross Sections of the Upstream Reaches of the Binga Reservoir (1987 Survey)