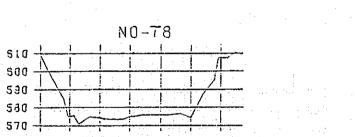

ctions of the Binga Reservoir (1986 Survey)











Fig. 10.2 (4) Cross Sections of the Binga Reservoir (1986 Survey)



\$70

560

570

570

560

570

560

0

0

560 +

Fig. 10.2 (5) Cross Sections of the Binga Reservoir (1986 Survey)

























Fig. 10.5 (1) Grain Size Distribution Curves of the Reservoir Sediments



Fig. 10.5 (2) Grain Size Distribution Curves of the Reservoir Sediments



Fig. 10.5 (3) Grain Size Distribution Curves of the Reservoir Sediments



Fig. 10.6 Binga Reservoir Storage Capacity Curve







Fig. 10.8 Comparison of the Binga Sediment Yields with Those of Other River Basins

















Reservoir Water Level





Turbine Inlet Gate















Fig. 10.19 (2) Cross Sections of the Upstream Reaches of the Binga Reservoir (1987 Survey)