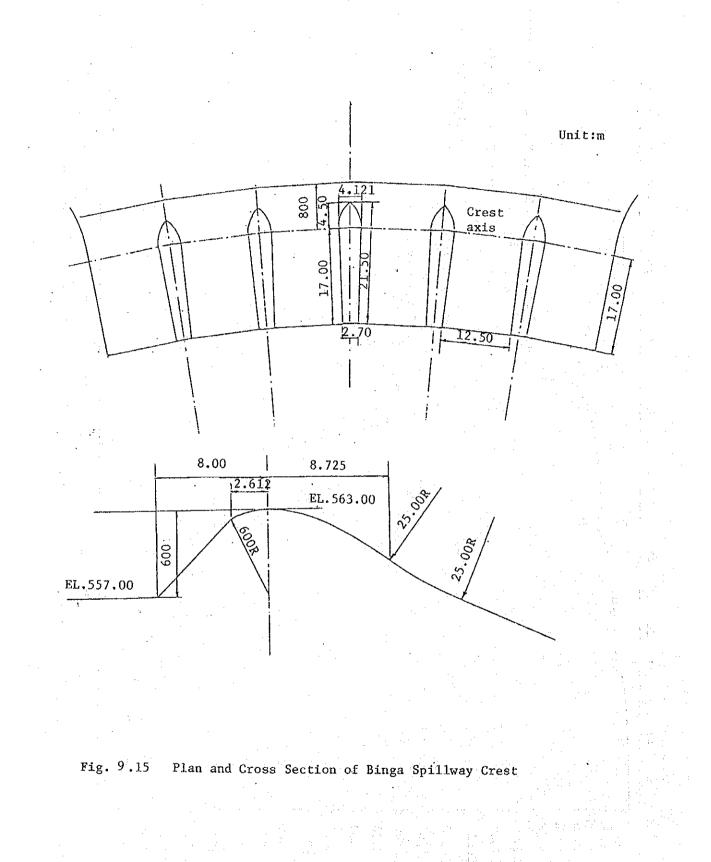

|
| 1980 | Nov. 6              | 1789                                 | 1900                                |
| 1984 | Aug. 29             | 1927                                 | 2267                                |
| 1984 | Aug. 30             | 1499                                 | 1554                                |
| 1984 | Aug. 31             | 659                                  | 1016                                |

(m<sup>3</sup>/sec)

\* Damage to the retaining wall occurred.











Fig. 9.4 Catchment Area of Binga Dam Basin

D





Fig. 9.6 Correlation of Monthly Rainfall at Binga and Ambuklao

D

















n an an an an ann an tha an tha tha an t An tha an tha





















Fig. 9.12

Maximum Probable Daily Rainfall at Binga



May 30, 1976











.



p -71

.



14





ì





Longitudinal Profile of the Plunge Pool (Along the Spillway Chute Center Line) and the Estimated Jet Trajectory Produced by the Spillway Flip Bucket Fig. 9.19



Fig. 9,20

Water Level at the Downstream End of the Plunge Pool for the Spillway Discharge of 6,600  $m^3$ /sec and 2,602  $m^3$ /sec





D ~ 78



Velocity

Fig. 9.23

Velocity of Flow at the Spillway Flip Bucket

D ~ 79

|           | Specific | Unic Wei  | ght (gr/cm <sup>3</sup> ) |
|-----------|----------|-----------|---------------------------|
| Point No. | Gravity  | Dry Loose | Dry Rodded                |
|           |          |           |                           |
| 1.        | 2.755    | 2.034     | 2.179                     |
| 2 .       | 2.66     | 1.778     | 1.954