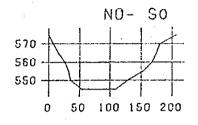

| 0.0           |                    |
| T-31                                 | 185                                    | 9993                          | 582.006                                             | 73                                    | 0.0           |                    |

Table 10.8 (3) Main Characteristics of Each Cross Section of the Binga Reservoir and its Upstream Reaches (1986 and 1987 Surveys)

- 91

D







Fig. 10.2 (1) Cross Section of the Binga Reservoir (1986 Survey)













Fig. 10.2 (3) Cross Sections of the Binga Reservoir (1986 Survey)











Fig. 10.2 (4) Cross Sections of the Binga Reservoir (1986 Survey)



\$70

560

570

570

560

570

560

0

0

560 +

Fig. 10.2 (5) Cross Sections of the Binga Reservoir (1986 Survey)

























Fig. 10.5 (1) Grain Size Distribution Curves of the Reservoir Sediments



Fig. 10.5 (2) Grain Size Distribution Curves of the Reservoir Sediments



Fig. 10.5 (3) Grain Size Distribution Curves of the Reservoir Sediments



Fig. 10.6 Binga Reservoir Storage Capacity Curve







Fig. 10.8 Comparison of the Binga Sediment Yields with Those of Other River Basins

















Reservoir Water Level





Turbine Inlet Gate















Fig. 10.19 (2) Cross Sections of the Upstream Reaches of the Binga Reservoir (1987 Survey)