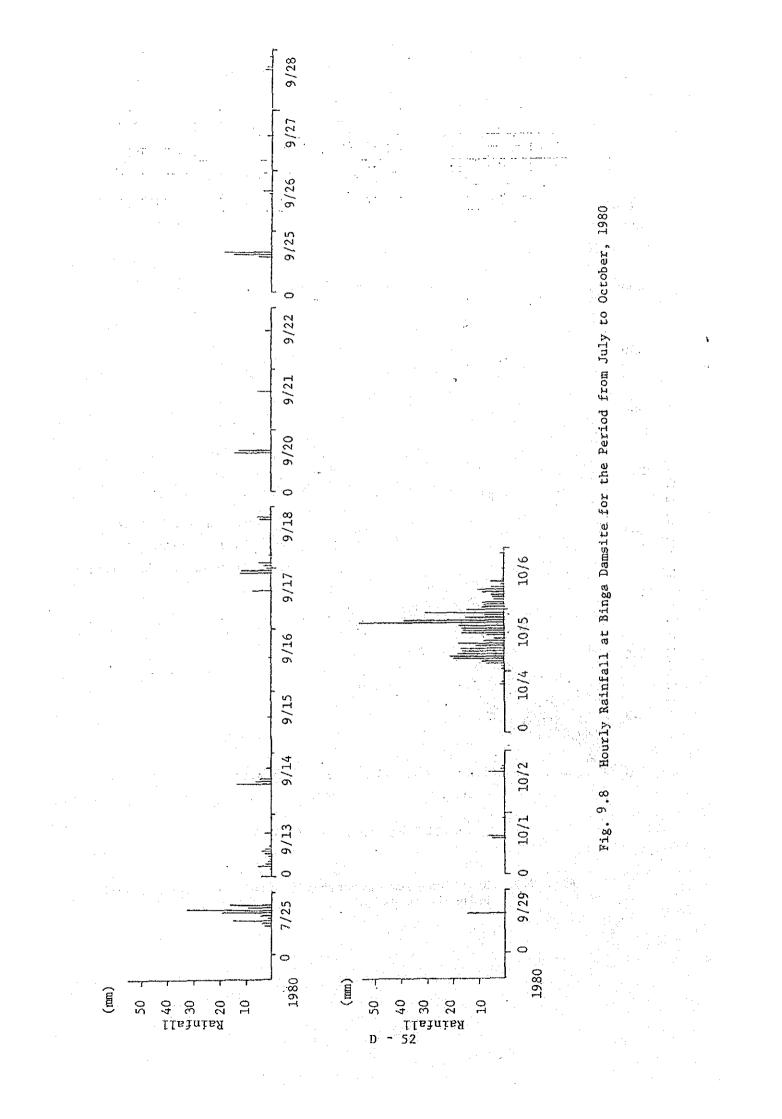

| 601                                 |
| 1980 | Nov. 5              | 1108                                 | 2526                                |
| 1980 | Nov. 6              | 1789                                 | 1900                                |
| 1984 | Aug. 29             | 1927                                 | 2267                                |
| 1984 | Aug. 30             | 1499                                 | 1554                                |
| 1984 | Aug. 31             | 659                                  | 1016                                |

(m<sup>3</sup>/sec)

\* Damage to the retaining wall occurred.











Fig. 9.4 Catchment Area of Binga Dam Basin

D





Fig. 9.6 Correlation of Monthly Rainfall at Binga and Ambuklao

D

















n an an an an ann an tha an tha tha an t An tha an tha





















Fig. 9.12

Maximum Probable Daily Rainfall at Binga



May 30, 1976











.



p -71

.



14





ì





Longitudinal Profile of the Plunge Pool (Along the Spillway Chute Center Line) and the Estimated Jet Trajectory Produced by the Spillway Flip Bucket Fig. 9.19



Fig. 9,20

Water Level at the Downstream End of the Plunge Pool for the Spillway Discharge of 6,600  $m^3$ /sec and 2,602  $m^3$ /sec





D ~ 78



Velocity

Fig. 9.23

Velocity of Flow at the Spillway Flip Bucket

D ~ 79

|           | Specific | Unic Wei  | ght (gr/cm <sup>3</sup> ) |
|-----------|----------|-----------|---------------------------|
| Point No. | Gravity  | Dry Loose | Dry Rodded                |
|           |