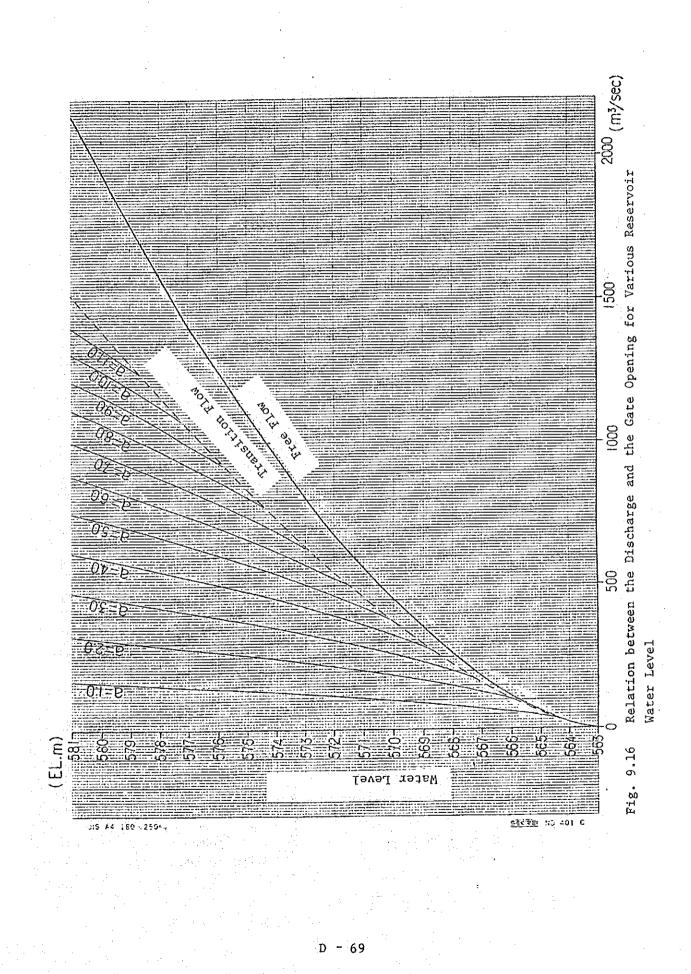

|
| 1980 | Nov. 6              | 1789                                 | 1900                                |
| 1984 | Aug. 29             | 1927                                 | 2267                                |
| 1984 | Aug. 30             | 1499                                 | 1554                                |
| 1984 | Aug. 31             | 659                                  | 1016                                |

(m<sup>3</sup>/sec)

\* Damage to the retaining wall occurred.











Fig. 9.4 Catchment Area of Binga Dam Basin

D





Fig. 9.6 Correlation of Monthly Rainfall at Binga and Ambuklao

D

















n an an an an ann an tha an tha tha an t An tha an tha





















Fig. 9.12

Maximum Probable Daily Rainfall at Binga



May 30, 1976











.



p -71

.



14





ì





Longitudinal Profile of the Plunge Pool (Along the Spillway Chute Center Line) and the Estimated Jet Trajectory Produced by the Spillway Flip Bucket Fig. 9.19



Fig. 9,20

Water Level at the Downstream End of the Plunge Pool for the Spillway Discharge of 6,600  $m^3$ /sec and 2,602  $m^3$ /sec





D ~ 78



Velocity

Fig. 9.23

Velocity of Flow at the Spillway Flip Bucket

D ~ 79

|           | Specific | Unic Wei  | ght (gr/cm <sup>3</sup> ) |
|-----------|----------|-----------|---------------------------|
| Point No. | Gravity  | Dry Loose | Dry Rodded                |
|           |          |           |                           |
| 1.        | 2.755    | 2.034     | 2.179                     |
| 2 .       | 2.66     | 1.778     | 1.954