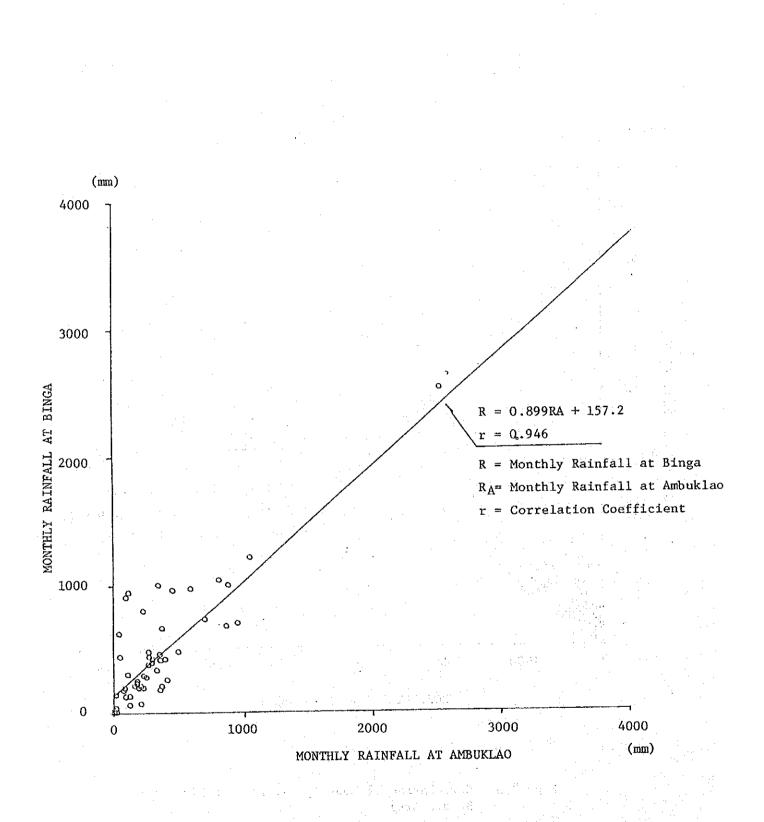

90                        |
| 1976 | July 2              | 329                                  | 601                                 |
| 1980 | Nov. 5              | 1108                                 | 2526                                |
| 1980 | Nov. 6              | 1789                                 | 1900                                |
| 1984 | Aug. 29             | 1927                                 | 2267                                |
| 1984 | Aug. 30             | 1499                                 | 1554                                |
| 1984 | Aug. 31             | 659                                  | 1016                                |

(m<sup>3</sup>/sec)

\* Damage to the retaining wall occurred.











Fig. 9.4 Catchment Area of Binga Dam Basin

D





Fig. 9.6 Correlation of Monthly Rainfall at Binga and Ambuklao

D

















n an an an an ann an tha an tha tha an t An tha an tha





















Fig. 9.12

Maximum Probable Daily Rainfall at Binga



May 30, 1976











.



p -71

.



14





ì





Longitudinal Profile of the Plunge Pool (Along the Spillway Chute Center Line) and the Estimated Jet Trajectory Produced by the Spillway Flip Bucket Fig. 9.19



Fig. 9,20

Water Level at the Downstream End of the Plunge Pool for the Spillway Discharge of 6,600  $m^3$ /sec and 2,602  $m^3$ /sec





D ~ 78



Velocity

Fig. 9.23

Velocity of Flow at the Spillway Flip Bucket

D ~ 79

|           | Specific | Unic Wei  | ght (gr/cm <sup>3</sup> ) |
|-----------|----------|-----------|---------------------------|
| Point No.