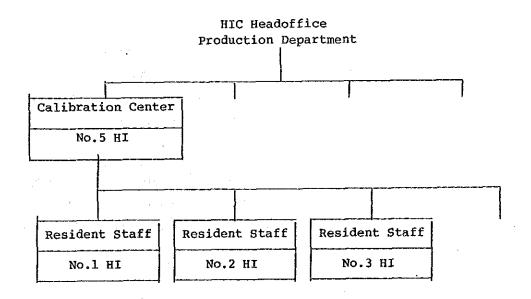

ating system.

#### (3) Points to be Heeded in Operation of Calibration Center

Following are specific points for the operation of Calibration Center to be installed at No.5 HI as well as for functions that this Center will perform:

#### 1) Object of Operation

This Calibration Center will calibrate measuring instruments and gauges for all the plants of HIC and also function as the center of promotion activities for accuracy control of measuring instruments. The object of this operation is to support one aspect of quality control, thereby contributing to improve the product reliability.

### 2) Full-time Staff and Organization

The Calibration Center will be newly established in the premises of No.5 HI and its organization will be subordinated to Production Department of the Headoffice.



The Center will initially be assigned with full-time staff and commence his duty.

- 3) Training of Full-Time Staff and Preparations
  - a) Preparatory Stage for Opening of the Calibration Center

Technical and junior technical staff members will learn the following subjects, using instruction manuals of calibration facilities to be introduced and other technical literature as textbooks:

- An introduction to measurement control
- Measurement technique
- Calibration technique

This preparatory instructions before the actual operation should be given by HIC himself without inviting any instructor from abroad. Technical literature and required instruction manuals should be obtained beforehand. The person appointed the Manager of Center should prepare their curriculum and make a plan so tha