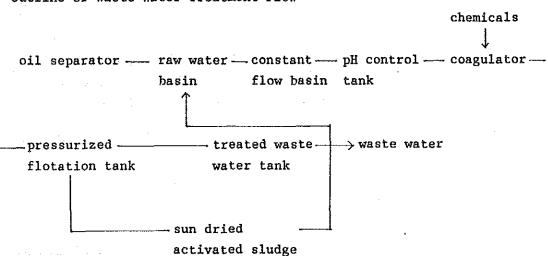

| less than 0.3 ppm  |

#### Outline of Waste Water Treatment Flow



Location for installation of the treatment equipment: outside of the painting shop to the north side.

An area available of some  $5~m\times20~m$  surface is required. However, the coagurator requires some  $3m\times7~m$  surface area under roofing.

### 5) Improvement of Accessory Painting Equipment

The paint mixing room included in the initial plan of HIC has not been implemented and paint cans are brought into the paint spraying room and mixing and painting takes place there. This state of affairs presents problems with regard to productivity and product quality as well as for safety.

As counter measures to this situation it is necessary to improve the supply method for paint to the Paint spraying booth, as follows:

Install a new mixing room near to the paint spraying booth. Paints