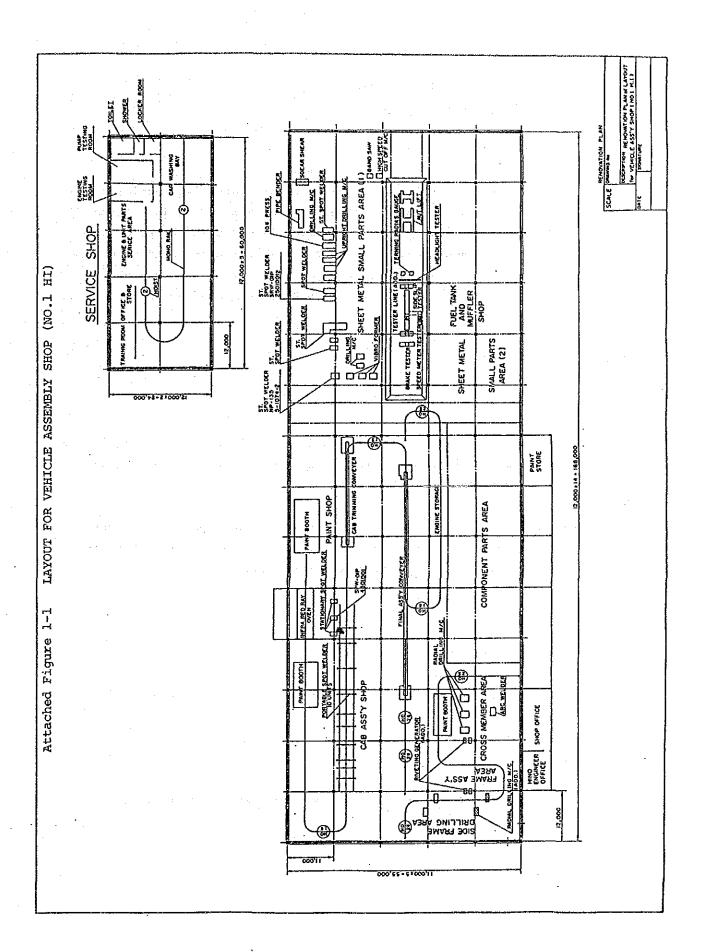

04.5      |          | 104.5 |
| 3     | Import Duty         | - :        | 1.5.7    | 15.7  |
| 4     | Unloading           |            | 1.5      | 1.5   |
| 5     | Installation Cost   | -          | 0.7      | 0.    |
|       | Imported M/E Total  | 104.5      | 17.9     | 122.4 |
| 3     | Local M/E           |            | 0.0      | 0.0   |
| 4     | Other Costs         |            |          |       |
| Α     | License Fee         | 0.0        | -        | 0.0   |
| В     | Eng Fee             | 10.8       |          | 10.8  |
| C     | Software            | 0.0        | ,        | 0.0   |
| D     | Interest            | 0.0        | ***      | 0.0   |
|       | Other Costs Total   | 10.8       |          | 10.8  |
|       | Total Investment    | 115.3      | 17.9     | 133.2 |



- # 1-6 Rehabilitation of Worn Out M/E No.1 HI Leaf Spring Shop -
- (1) Objectives and Outline of the Plan

Production of leaf springs for heavy vehicles and light vehicles use is concentrated in the Leaf Spring Shop. Because there is a large amount of hot working and heat treatment involved in the processing handling of the equipment tends to be rough and deterioration of the equipment is advance. There is equipment requiring replacement and supplementary equipment to overcome bottlenecks and the present plan takes these into account.

- (2) Details of the Plan
  - a) Replacement of the Drilling Machine

The wear on the drilling machine used for drilling of the center bolt is very bad and therefore should be replaced by a machine with an automatic cutting lubricator.

- b) In order to s