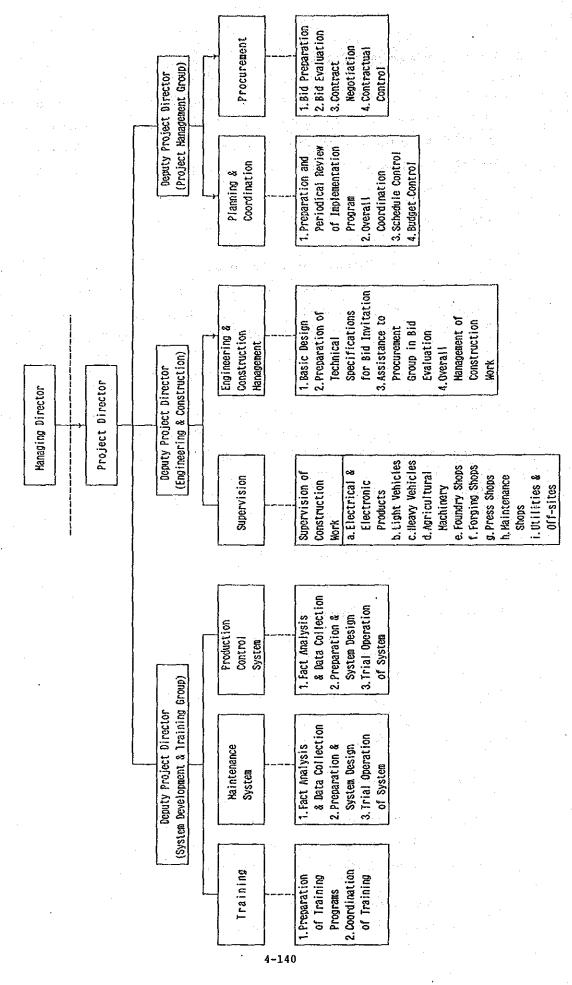

# 1) The HIC's Preparation for Implementation

The present Renovation Plan, as has already been mentioned in Section 4-5(1), is divided into Step 1 which is scheduled to be completed by the end of 1992, consisting of various projects to be implemented in the schedule individually set, and Step 2 of which the implementation is to continue on the foundation established in the first step. Both steps involve the implementation of a large number of projects widely diverse in detail and nature. Moreover the present Renovation Plan is concerned with a wide range of shops, and it is necessary for implementation to proceed to the extent possible without putting a stop to the operations of each individual shop. In order to carry out such a complicated plan effectively, HIC while preparing a detailed implementation program must also form the particular project management team who is responsible for implementing the plan in accordance with the