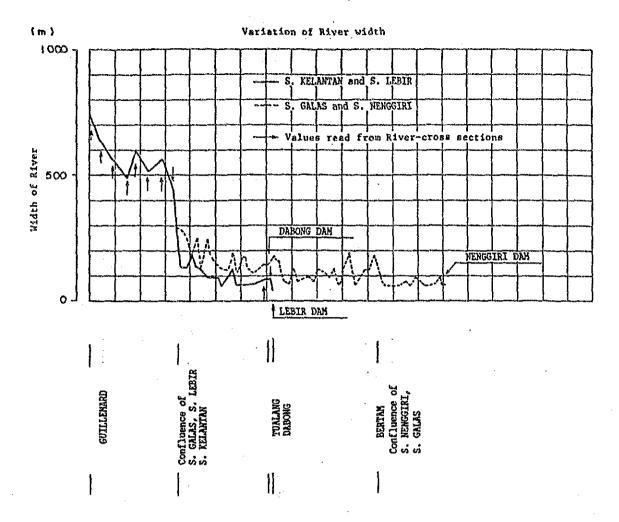

|      |               |               |                                       |               |          |     |         |                                         |                                       | 11 |          |               |            |                                              |          |
|------|---------------|---------------|---------------------------------------|---------------|----------|-----|---------|-----------------------------------------|---------------------------------------|----|----------|---------------|------------|----------------------------------------------|----------|
|      |               |               |                                       |               |          |     | ,       |                                         |                                       | 11 |          | ***           |            |                                              |          |
|      |               |               |                                       |               |          |     |         |                                         |                                       |    | ļ.,;     |               | 1          |                                              |          |
|      |               |               |                                       |               |          |     |         | 420<br>(rus<br>1875<br>1875             | - 1-1                                 |    | i        |               | 1          | hund                                         | 1 i      |
|      |               |               |                                       |               |          |     |         | 27 06                                   | 1 1 1 1 1 1 1 1 1 1 1 1 1 1 1 1 1 1 1 |    |          |               |            |                                              |          |
|      |               |               |                                       |               |          |     |         | 1376<br>foreaber                        |                                       |    |          |               |            | <u>                                     </u> |          |
|      |               |               |                                       |               |          |     | 2       | 1 Kore                                  |                                       |    |          |               |            |                                              |          |
|      |               |               | i i i i i i i i i i i i i i i i i i i |               |          |     |         | ,                                       |                                       |    |          |               |            | -8                                           |          |
|      |               |               |                                       | 1576          |          |     |         | Janua<br>cd va                          |                                       |    |          |               |            | 8                                            |          |
|      |               |               |                                       | 137.          |          |     |         | rince<br>Barery                         |                                       |    |          |               |            |                                              | <b>?</b> |
|      |               |               | .7568                                 | wher .        |          |     |         | •                                       |                                       |    |          |               |            |                                              | 8        |
|      |               |               | + 2837.                               | Hove          | -100     |     |         | 2 <u>1</u>                              |                                       |    |          |               |            | В                                            |          |
|      | 1             |               |                                       | ac for        |          |     |         | 124 z                                   |                                       |    |          |               |            | - 2 -                                        | 3        |
|      |               |               | 30.934211                             | e ele         |          |     |         |                                         |                                       |    |          |               |            |                                              |          |
|      | \<br>         |               | Hr - 330                              | bacry of      |          |     |         |                                         |                                       |    |          |               |            |                                              |          |
|      |               |               | 9.1654HF                              | iron<br>and o |          |     |         |                                         |                                       |    |          |               |            |                                              | l eng    |
|      |               |               | E .                                   | <b>ー</b>      |          |     |         |                                         |                                       |    |          |               |            | 8                                            | Ž        |
|      |               |               |                                       |               |          |     |         |                                         |                                       |    |          |               |            |                                              |          |
|      |               | 1             |                                       |               |          |     |         |                                         |                                       |    |          |               |            |                                              | 1        |
|      |               |               | V                                     |               |          |     |         |                                         | 1 1 1                                 |    |          |               |            |                                              | iner ; A |
|      |               |               |                                       |               | i Hillia |     |         |                                         |                                       |    |          |               |            | - 8                                          | •        |
|      |               |               | `\                                    |               |          |     |         |                                         |                                       |    |          |               | 1-00       |                                              | 2-7      |
|      |               |               | 11.11.11                              |               |          |     |         |                                         |                                       | 7  |          |               |            | 1: 1: 1:                                     |          |
|      |               |               |                                       |               |          |     |         |                                         |                                       |    |          |               |            |                                              |          |
|      |               |               | 4-4-4                                 |               |          |     |         | *************************************** |                                       |    |          |               |            | 8                                            |          |
|      | Halin bernett | ariini kaalii |                                       |               | \        |     |         |                                         |                                       |    | 1        |               |            |                                              |          |
|      |               |               |                                       | din Lab       | 1        |     | ::::-h: |                                         |                                       |    |          |               |            |                                              |          |
| **** |               |               |                                       |               |          |     |         |                                         |                                       |    |          |               |            |                                              |          |
|      |               |               |                                       |               |          |     |         |                                         |                                       |    |          |               | <u> </u>   |                                              |          |
|      |               |               |                                       |               |          |     |         |                                         | a- Lú                                 | 1  | <u> </u> |               | eleres . i | <br>1 N T                                    |          |
|      | <u>_</u> 0    |               |                                       | 1111          |          |     |         |                                         |                                       |    | 1 11     | <b>X</b> (10) |            | 9                                            |          |
|      | - ģ           |               |                                       | \$            | (*)      | 920 |         |                                         |                                       | 1  |          |               |            | <br>9 1                                      |          |
|      |               |               |                                       | *             | (*)      | 920 |         |                                         |                                       |    |          |               |            |                                              |          |