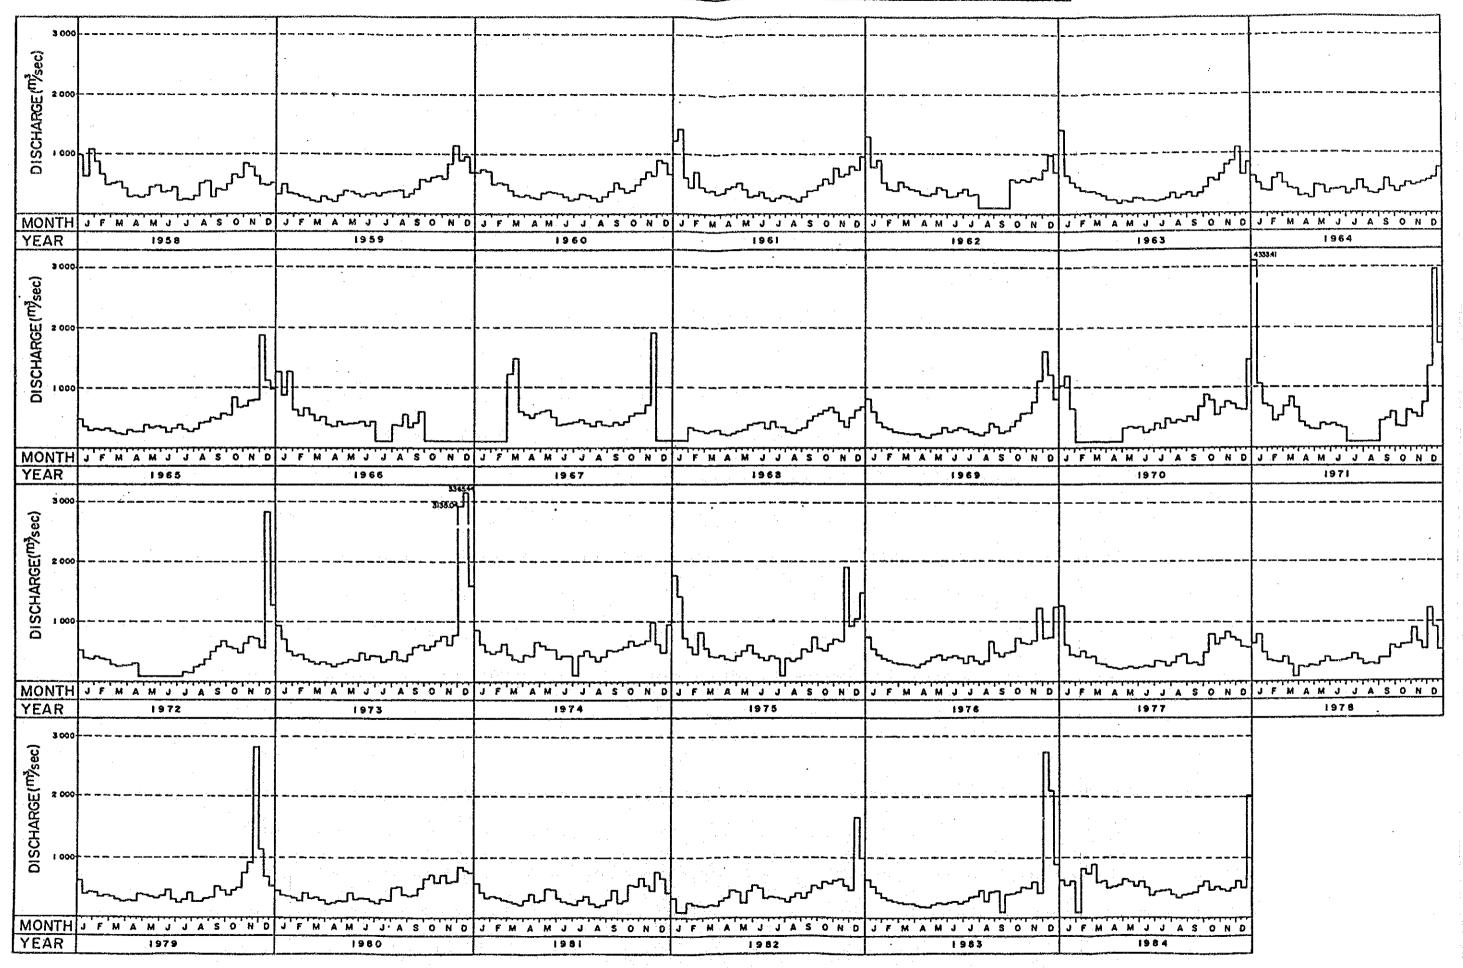

|      |               |               |                                       |               |          |     |         |                                         |                                       | 11 |          |               |            |                                              |          |
|------|---------------|---------------|---------------------------------------|---------------|----------|-----|---------|-----------------------------------------|---------------------------------------|----|----------|---------------|------------|----------------------------------------------|----------|
|      |               |               |                                       |               |          |     | ,       |                                         |                                       | 11 |          | ***           |            |                                              |          |
|      |               |               |                                       |               |          |     |         |                                         |                                       |    | ļ.,;     |               | 1          |                                              |          |
|      |               |               |                                       |               |          |     |         | 420<br>(rus<br>1875<br>1875             | - 1-1                                 |    | i        |               | 1          | hund                                         | 1 i      |
|      |               |               |                                       |               |          |     |         | 27 06                                   | 1 1 1 1 1 1 1 1 1 1 1 1 1 1 1 1 1 1 1 |    |          |               |            |                                              |          |
|      |               |               |                                       |               |          |     |         | 1376<br>foreaber                        |                                       |    |          |               |            | <u>                                     </u> |          |
|      |               |               |                                       |               |          |     | 2       | 1 Kore                                  |                                       |    |          |               |            |                                              |          |
|      |               |               | i i i i i i i i i i i i i i i i i i i |               |          |     |         | ,                                       |                                       |    |          |               |            | -8                                           |          |
|      |               |               |                                       | 1576          |          |     |         | Janua<br>cd va                          |                                       |    |          |               |            | 8                                            |          |
|      |               |               |                                       | 137.          |          |     |         | rince<br>Barery                         |                                       |    |          |               |            |                                              | <b>?</b> |
|      |               |               | .7568                                 | wher .        |          |     |         | •                                       |                                       |    |          |               |            |                                              | 8        |
|      |               |               | + 2837.                               | Hove          | -100     |     |         | 2 <u>1</u>                              |                                       |    |          |               |            | В                                            |          |
|      | 1             |               |                                       | ac for        |          |     |         | 124 z                                   |                                       |    |          |               |            | - 2 -                                        | 3        |
|      |               |               | 30.934211                             | e ele         |          |     |         |                                         |                                       |    |          |               |            |                                              |          |
|      | \<br>         |               | Hr - 330                              | bacry of      |          |     |         |                                         |                                       |    |          |               |            |                                              |          |
|      |               |               | 9.1654HF                              | iron<br>and o |          |     |         |                                         |                                       |    |          |               |            |                                              | l eng    |
|      |               |               | E .                                   | <b>ー</b>      |          |     |         |                                         |                                       |    |          |               |            | 8                                            | Ž        |
|      |               |               |                                       |               |          |     |         |                                         |                                       |    |          |               |            |                                              |          |
|      |               | 1             |                                       |               |          |     |         |                                         |                                       |    |          |               |            |                                              | 1        |
|      |               |               | V                                     |               |          |     |         |                                         | 1 1 1                                 |    |          |               |            |                                              | iner ; A |
|      |               |               |                                       |               | i Hillia |     |         |                                         |                                       |    |          |               |            | - 8                                          | •        |
|      |               |               | `\                                    |               |          |     |         |                                         |                                       |    |          |               | 1-00       |                                              | 2-7      |
|      |               |               | 11.11.11                              |               |          |     |         |                                         |                                       | 7  |          |               |            | 1: 1: 1:                                     |          |
|      |               |               |                                       |               |          |     |         |                                         |                                       |    |          |               |            |                                              |          |
|      |               |               | 4-4-4                                 |               |          |     |         | *************************************** |                                       |    |          |               |            | 8                                            |          |
|      | Halin bernett | ariini kaalii |                                       |               | \        |     |         |                                         |                                       |    | 1        |               |            |                                              |          |
|      |               |               |                                       | din Lab       | 1        |     | ::::-h: |                                         |                                       |    |          |               |            |                                              |          |
| **** |               |               |                                       |               |          |     |         |                                         |                                       |    |          |               |            |                                              |          |
|      |               |               |                                       |               |          |     |         |                                         |                                       |    |          |               | <u> </u>   |                                              |          |
|      |               |               |                                       |               |          |     |         |                                         | a- Lú                                 | 1  | <u> </u> |               | eleres . i | <br>1 N T                                    |          |
|      | <u>_</u> 0    |               |                                       | 1111          |          |     |         |                                         |                                       |    | 1 11     | <b>X</b> (10) |            | 9                                            |          |
|      | - ģ           |               |                                       | \$            | (*)      | 920 |         |                                         |                                       | 1  |          |               |            | <br>9 1                                      |          |
|      |               |               |                                       | *             | (*)      | 920 |         |                                         |                                       |    |          |               |            |                                              |          |