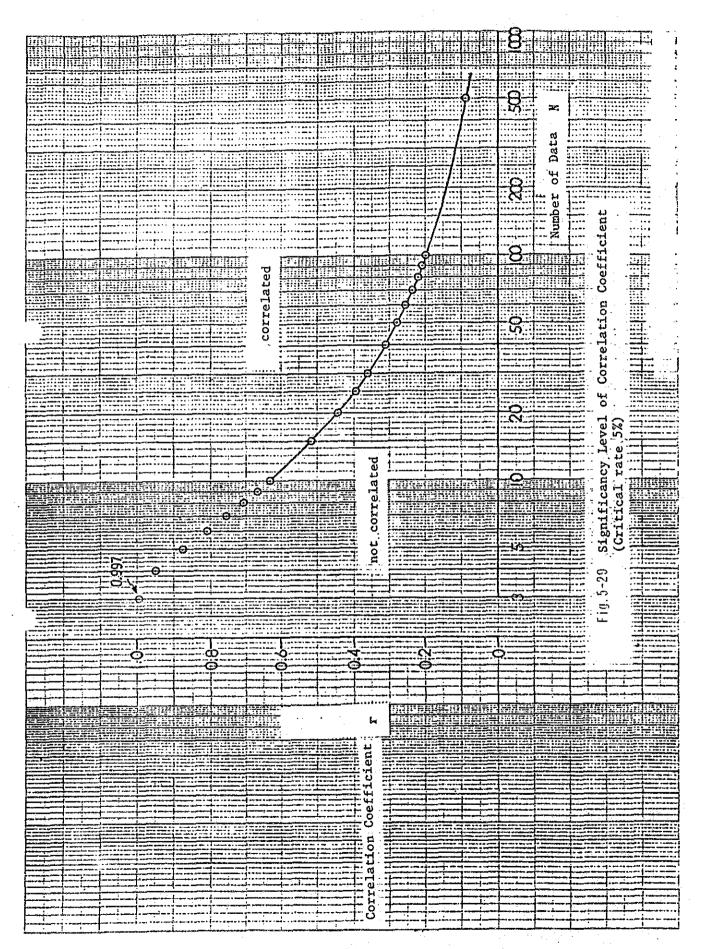

|      |               |               |                                       |               |          |     |         |                                         |                                       | 11 |          |               |            |                                              |          |
|------|---------------|---------------|---------------------------------------|---------------|----------|-----|---------|-----------------------------------------|---------------------------------------|----|----------|---------------|------------|----------------------------------------------|----------|
|      |               |               |                                       |               |          |     | ,       |                                         |                                       | 11 |          | ***           |            |                                              |          |
|      |               |               |                                       |               |          |     |         |                                         |                                       |    | ļ.,;     |               | 1          |                                              |          |
|      |               |               |                                       |               |          |     |         | 420<br>(rus<br>1875<br>1875             | - 1-1                                 |    | i        |               | 1          | hund                                         | 1 i      |
|      |               |               |                                       |               |          |     |         | 27 06                                   | 1 1 1 1 1 1 1 1 1 1 1 1 1 1 1 1 1 1 1 |    |          |               |            |                                              |          |
|      |               |               |                                       |               |          |     |         | 1376<br>foreaber                        |                                       |    |          |               |            | <u>                                     </u> |          |
|      |               |               |                                       |               |          |     | 2       | 1 Kore                                  |                                       |    |          |               |            |                                              |          |
|      |               |               | i i i i i i i i i i i i i i i i i i i |               |          |     |         | ,                                       |                                       |    |          |               |            | -8                                           |          |
|      |               |               |                                       | 1576          |          |     |         | Janua<br>cd va                          |                                       |    |          |               |            | 8                                            |          |
|      |               |               |                                       | 137.          |          |     |         | rince<br>Barery                         |                                       |    |          |               |            |                                              | <b>?</b> |
|      |               |               | .7568                                 | wher .        |          |     |         | •                                       |                                       |    |          |               |            |                                              | 8        |
|      |               |               | + 2837.                               | Hove          | -100     |     |         | 2 <u>1</u>                              |                                       |    |          |               |            | В                                            |          |
|      | 1             |               |                                       | ac for        |          |     |         | 124 z                                   |                                       |    |          |               |            | - 2 -                                        | 3        |
|      |               |               | 30.934211                             | e ele         |          |     |         |                                         |                                       |    |          |               |            |                                              |          |
|      | \<br>         |               | Hr - 330                              | bacry of      |          |     |         |                                         |                                       |    |          |               |            |                                              |          |
|      |               |               | 9.1654HF                              | iron<br>and o |          |     |         |                                         |                                       |    |          |               |            |                                              | l eng    |
|      |               |               | E .                                   | <b>ー</b>      |          |     |         |                                         |                                       |    |          |               |            | 8                                            | Ž        |
|      |               |               |                                       |               |          |     |         |                                         |                                       |    |          |               |            |                                              |          |
|      |               | 1             |                                       |               |          |     |         |                                         |                                       |    |          |               |            |                                              | 1        |
|      |               |               | V                                     |               |          |     |         |                                         | 1 1 1                                 |    |          |               |            |                                              | iner ; A |
|      |               |               |                                       |               | i Hillia |     |         |                                         |                                       |    |          |               |            | - 8                                          | •        |
|      |               |               | `\                                    |               |          |     |         |                                         |                                       |    |          |               | 1-00       |                                              | 2-7      |
|      |               |               | 11.11.11                              |               |          |     |         |                                         |                                       | 7  |          |               |            | 1: 1: 1:                                     |          |
|      |               |               |                                       |               |          |     |         |                                         |                                       |    |          |               |            |                                              |          |
|      |               |               | 4-4-4                                 |               |          |     |         | *************************************** |                                       |    |          |               |            | 8                                            |          |
|      | Halin bernett | ariini kaalii |                                       |               | \        |     |         |                                         |                                       |    | 1        |               |            |                                              |          |
|      |               |               |                                       | din Lab       | 1        |     | ::::-h: |                                         |                                       |    |          |               |            |                                              |          |
| **** |               |               |                                       |               |          |     |         |                                         |                                       |    |          |               |            |                                              |          |
|      |               |               |                                       |               |          |     |         |                                         |                                       |    |          |               | <u> </u>   |                                              |          |
|      |               |               |                                       |               |          |     |         |                                         | a- Lú                                 | 1  | <u> </u> |               | eleres . i | <br>1 N T                                    |          |
|      | <u>_</u> 0    |               |                                       | 1111          |          |     |         |                                         |                                       |    | 1 11     | <b>X</b> (10) |            | 9                                            |          |
|      | - ģ           |               |                                       | \$            | (*)      | 920 |         |                                         |                                       | 1  |          |               |            | <br>9 1                                      |          |
|      |               |               |                                       | *             | (*)      | 920 |         |                                         |                                       |    |          |               |            |                                              |          |