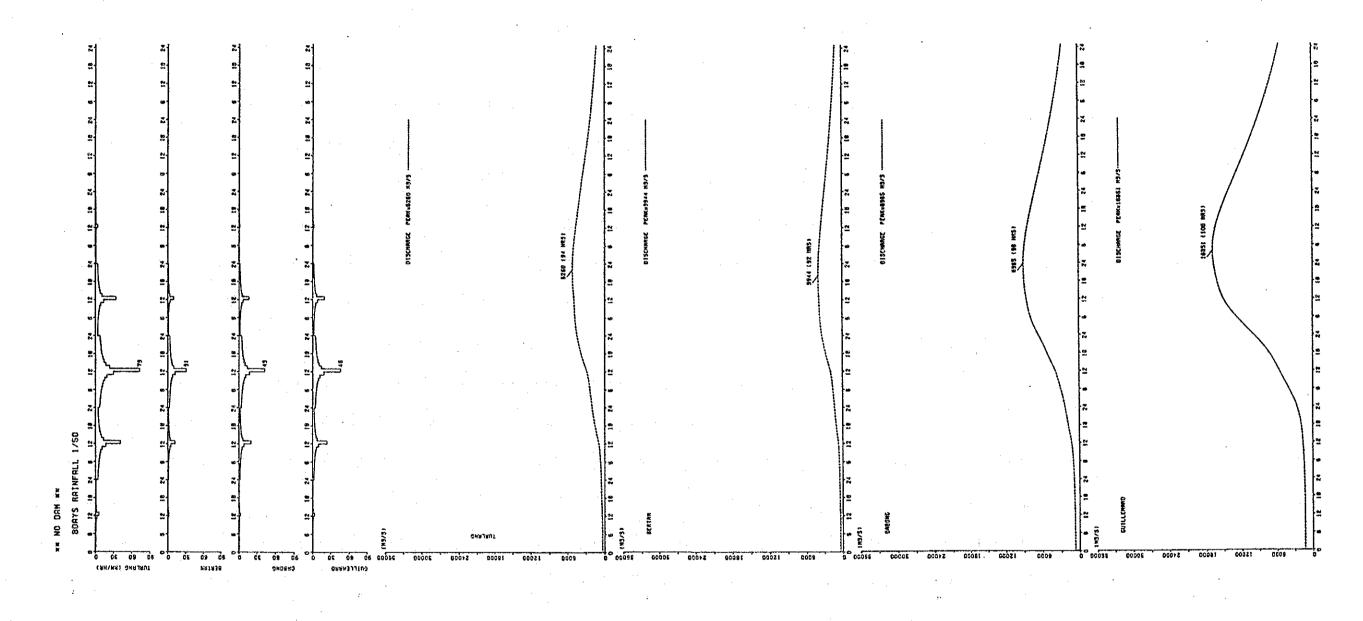

|      |               |               |                                       |               |          |     |         |                                         |                                       | 11 |          |               |            |                                              |          |
|------|---------------|---------------|---------------------------------------|---------------|----------|-----|---------|-----------------------------------------|---------------------------------------|----|----------|---------------|------------|----------------------------------------------|----------|
|      |               |               |                                       |               |          |     | ,       |                                         |                                       | 11 |          | ***           |            |                                              |          |
|      |               |               |                                       |               |          |     |         |                                         |                                       |    | ļ.,;     |               | 1          |                                              |          |
|      |               |               |                                       |               |          |     |         | 420<br>(rus<br>1875<br>1875             | - 1-1                                 |    | i        |               | 1          | hund                                         | 1 i      |
|      |               |               |                                       |               |          |     |         | 27 06                                   | 1 1 1 1 1 1 1 1 1 1 1 1 1 1 1 1 1 1 1 |    |          |               |            |                                              |          |
|      |               |               |                                       |               |          |     |         | 1376<br>foreaber                        |                                       |    |          |               |            | <u>                                     </u> |          |
|      |               |               |                                       |               |          |     | 2       | 1 Kore                                  |                                       |    |          |               |            |                                              |          |
|      |               |               | i i i i i i i i i i i i i i i i i i i |               |          |     |         | ,                                       |                                       |    |          |               |            | -8                                           |          |
|      |               |               |                                       | 1576          |          |     |         | Janua<br>cd va                          |                                       |    |          |               |            | 8                                            |          |
|      |               |               |                                       | 137.          |          |     |         | rince<br>Barery                         |                                       |    |          |               |            |                                              | <b>?</b> |
|      |               |               | .7568                                 | wher .        |          |     |         | •                                       |                                       |    |          |               |            |                                              | 8        |
|      |               |               | + 2837.                               | Hove          | -100     |     |         | 2 <u>1</u>                              |                                       |    |          |               |            | В                                            |          |
|      | 1             |               |                                       | ac for        |          |     |         | 124 z                                   |                                       |    |          |               |            | - 2 -                                        | 3        |
|      |               |               | 30.934211                             | e ele         |          |     |         |                                         |                                       |    |          |               |            |                                              |          |
|      | \<br>         |               | Hr - 330                              | bacry of      |          |     |         |                                         |                                       |    |          |               |            |                                              |          |
|      |               |               | 9.1654HF                              | iron<br>and o |          |     |         |                                         |                                       |    |          |               |            |                                              | l eng    |
|      |               |               | E .                                   | <b>ー</b>      |          |     |         |                                         |                                       |    |          |               |            | 8                                            | Ž        |
|      |               |               |                                       |               |          |     |         |                                         |                                       |    |          |               |            |                                              |          |
|      |               | 1             |                                       |               |          |     |         |                                         |                                       |    |          |               |            |                                              | 1        |
|      |               |               | V                                     |               |          |     |         |                                         | 1 1 1                                 |    |          |               |            |                                              | iner ; A |
|      |               |               |                                       |               | i Hillia |     |         |                                         |                                       |    |          |               |            | - 8                                          | •        |
|      |               |               | `\                                    |               |          |     |         |                                         |                                       |    |          |               | 1-00       |                                              | 2-7      |
|      |               |               | 11.11.11                              |               |          |     |         |                                         |                                       | 7  |          |               |            | 1: 1: 1:                                     |          |
|      |               |               |                                       |               |          |     |         |                                         |                                       |    |          |               |            |                                              |          |
|      |               |               | 4-4-4                                 |               |          |     |         | *************************************** |                                       |    |          |               |            | 8                                            |          |
|      | Halin bernett | ariini kaalii |                                       |               | \        |     |         |                                         |                                       |    | 1        |               |            |                                              |          |
|      |               |               |                                       | din Lab       | 1        |     | ::::-h: |                                         |                                       |    |          |               |            |                                              |          |
| **** |               |               |                                       |               |          |     |         |                                         |                                       |    |          |               |            |                                              |          |
|      |               |               |                                       |               |          |     |         |                                         |                                       |    |          |               | <u> </u>   |                                              |          |
|      |               |               |                                       |               |          |     |         |                                         | a- Lú                                 | 1  | <u> </u> |               | eleres . i | <br>1 N T                                    |          |
|      | <u>_</u> 0    |               |                                       | 1111          |          |     |         |                                         |                                       |    | 1 11     | <b>X</b> (10) |            | 9                                            |          |
|      | - ģ           |               |                                       | \$            | (*)      | 920 |         |                                         |                                       | 1  |          |               |            | <br>9 1                                      |          |
|      |               |               |                                       | *             | (*)      | 920 |         |                                         |                                       |    |          |               |            |                                              |          |