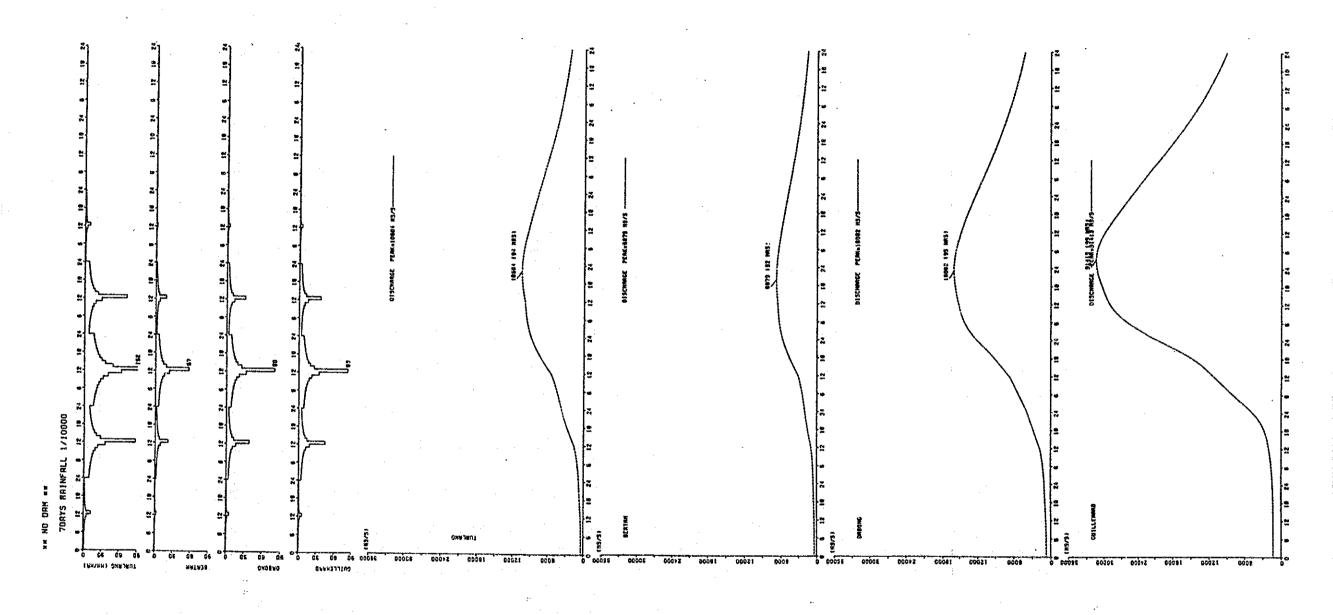

|      |               |               |                                       |               |          |     |         |                                         |                                       | 11 |          |               |            |                                              |          |
|------|---------------|---------------|---------------------------------------|---------------|----------|-----|---------|-----------------------------------------|---------------------------------------|----|----------|---------------|------------|----------------------------------------------|----------|
|      |               |               |                                       |               |          |     | ,       |                                         |                                       | 11 |          | ***           |            |                                              |          |
|      |               |               |                                       |               |          |     |         |                                         |                                       |    | ļ.,;     |               | 1          |                                              |          |
|      |               |               |                                       |               |          |     |         | 420<br>(rus<br>1875<br>1875             | - 1-1                                 |    | i        |               | 1          | hund                                         | 1 i      |
|      |               |               |                                       |               |          |     |         | 27 06                                   | 1 1 1 1 1 1 1 1 1 1 1 1 1 1 1 1 1 1 1 |    |          |               |            |                                              |          |
|      |               |               |                                       |               |          |     |         | 1376<br>foreaber                        |                                       |    |          |               |            | <u>                                     </u> |          |
|      |               |               |                                       |               |          |     | 2       | 1 Kore                                  |                                       |    |          |               |            |                                              |          |
|      |               |               | i i i i i i i i i i i i i i i i i i i |               |          |     |         | ,                                       |                                       |    |          |               |            | -8                                           |          |
|      |               |               |                                       | 1576          |          |     |         | Janua<br>cd va                          |                                       |    |          |               |            | 8                                            |          |
|      |               |               |                                       | 137.          |          |     |         | rince<br>Barery                         |                                       |    |          |               |            |                                              | <b>?</b> |
|      |               |               | .7568                                 | wher .        |          |     |         | •                                       |                                       |    |          |               |            |                                              | 8        |
|      |               |               | + 2837.                               | Hove          | -100     |     |         | 2 <u>1</u>                              |                                       |    |          |               |            | В                                            |          |
|      | 1             |               |                                       | ac for        |          |     |         | 124 z                                   |                                       |    |          |               |            | - 2 -                                        | 3        |
|      |               |               | 30.934211                             | e ele         |          |     |         |                                         |                                       |    |          |               |            |                                              |          |
|      | \<br>         |               | Hr - 330                              | bacry of      |          |     |         |                                         |                                       |    |          |               |            |                                              |          |
|      |               |               | 9.1654HF                              | iron<br>and o |          |     |         |                                         |                                       |    |          |               |            |                                              | l eng    |
|      |               |               | E .                                   | <b>ー</b>      |          |     |         |                                         |                                       |    |          |               |            | 8                                            | Ž        |
|      |               |               |                                       |               |          |     |         |                                         |                                       |    |          |               |            |                                              |          |
|      |               | 1             |                                       |               |          |     |         |                                         |                                       |    |          |               |            |                                              | 1        |
|      |               |               | V                                     |               |          |     |         |                                         | 1 1 1                                 |    |          |               |            |                                              | iner ; A |
|      |               |               |                                       |               | i Hillia |     |         |                                         |                                       |    |          |               |            | - 8                                          | •        |
|      |               |               | `\                                    |               |          |     |         |                                         |                                       |    |          |               | 1-00       |                                              | 2-7      |
|      |               |               | 11.11.11                              |               |          |     |         |                                         |                                       | 7  |          |               |            | 1: 1: 1:                                     |          |
|      |               |               |                                       |               |          |     |         |                                         |                                       |    |          |               |            |                                              |          |
|      |               |               | 4-4-4                                 |               |          |     |         | *************************************** |                                       |    |          |               |            | 8                                            |          |
|      | Halin bernett | ariini kaalii |                                       |               | \        |     |         |                                         |                                       |    | 1        |               |            |                                              |          |
|      |               |               |                                       | din Lab       | 1        |     | ::::-h: |                                         |                                       |    |          |               |            |                                              |          |
| **** |               |               |                                       |               |          |     |         |                                         |                                       |    |          |               |            |                                              |          |
|      |               |               |                                       |               |          |     |         |                                         |                                       |    |          |               | <u> </u>   |                                              |          |
|      |               |               |                                       |               |          |     |         |                                         | a- Lú                                 | 1  | <u> </u> |               | eleres . i | <br>1 N T                                    |          |
|      | <u>_</u> 0    |               |                                       | 1111          |          |     |         |                                         |                                       |    | 1 11     | <b>X</b> (10) |            | 9                                            |          |
|      | - ģ           |               |                                       | \$            | (*)      | 920 |         |                                         |                                       | 1  |          |               |            | <br>9 1                                      |          |
|      |               |               |                                       | *             | (*)      | 920 |         |                                         |                                       |    |          |               |            |                                              |          |