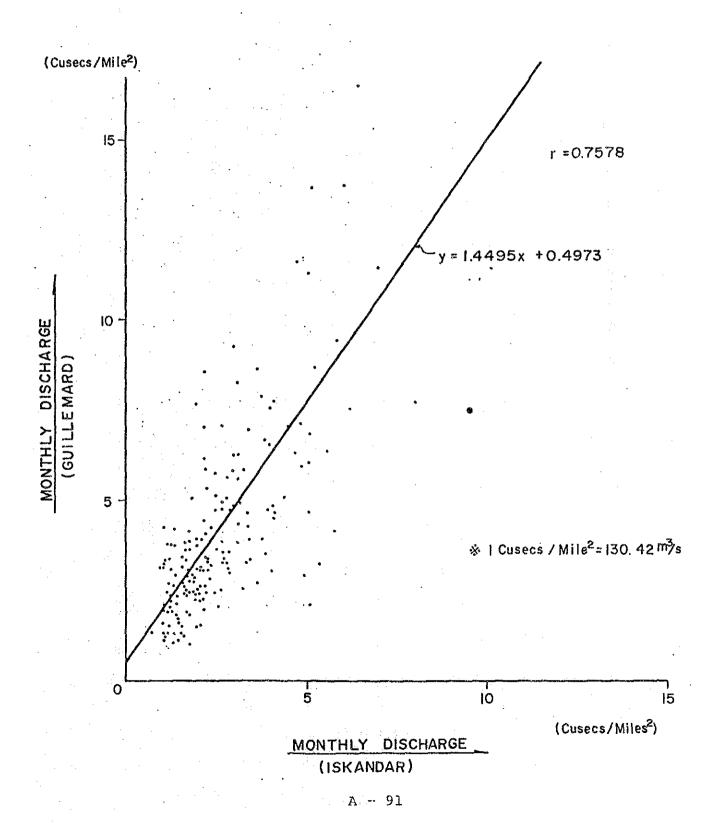

|                | · · · · · · · · · · · · |                                         |                                          |

Fig. 5-20 LOCATION OF CROSS SECTIONS ALONG THE KELANTAN RIVER WHERE DATA COLLECTED



Fig. 5-21 RELATIONSHIP BETWEEN GUILLEMARD AND ISKANDAR OF MONTHLY DISCHARGE (JAN ~ DEC)



2500 Fig. 5-22 RELATIONSHIP BETWEEN TUALANG AND GUILLEMARD OF DAILY DISCHARGE r = 0.8231 y = 0,24858 x - 34,69053 2000 DAILY DISCHARGE GUILLEMARD 200 (JAN ~ MAR) (m²/s) 20002 1500 80 900 DISCHARGE TO AL ANG DAILY

8 8 8 8 DAILY DISCHARGE
TUALANG

DAILY DISCHARGE GUILLEM ARD

Fig. 5-23 RELATIONSHIP BETWEEN TUALANG AND GUILLEMARD OF DAILY DISCHARGE (APR ~ SEP)

Fig. 5-24 RELATIONSHIP BETWEEN TUALANG AND GUILLEMARD OF DAILY DISCHARGE (OCT  $\sim$  DEC)













Fig. 5-30 RELATIONSHIP BETWEEN DAILY RAINFALL AND PEAK HOURLY RAINFALL



Fig. 5-31 LOCATION OF RIVER-CROSS SECTION ADOPTED





Fig. 5-32 LONGITUDINAL SECTION OF RIVERBED VARIATION OF RIVER WIDTH

(Kelanton River. Lev Lebir River. Galas River. Nenggiri River)

and the Control of t The Control of the Control of



Fig.5-34 Simula