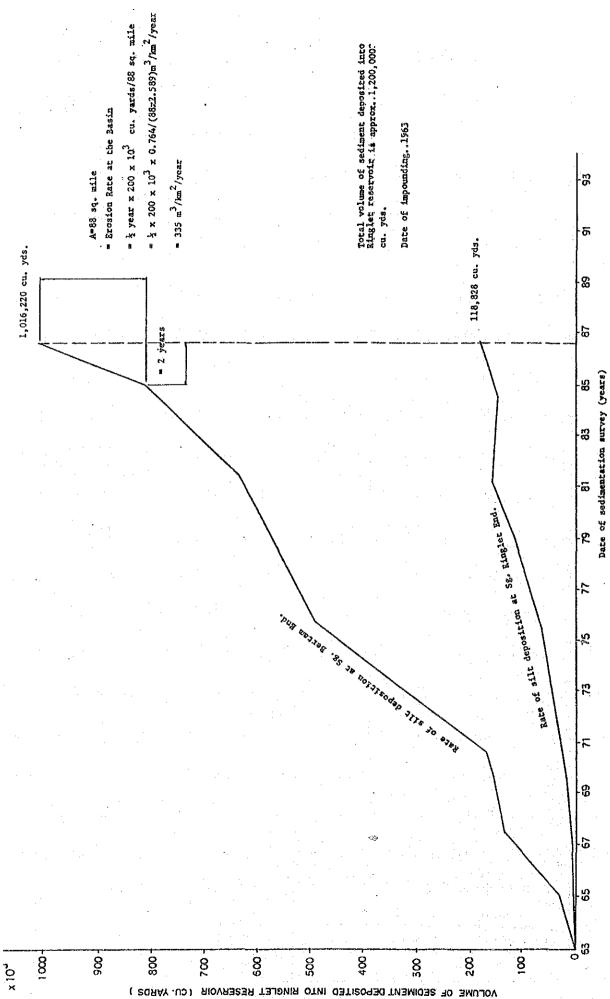

4,69053 2000 DAILY DISCHARGE GUILLEMARD 200 (JAN ~ MAR) (m²/s) 20002 1500 80 900 DISCHARGE TO AL ANG DAILY

8 8 8 8 DAILY DISCHARGE
TUALANG

DAILY DISCHARGE GUILLEM ARD

Fig. 5-23 RELATIONSHIP BETWEEN TUALANG AND GUILLEMARD OF DAILY DISCHARGE (APR ~ SEP)

Fig. 5-24 RELATIONSHIP BETWEEN TUALANG AND GUILLEMARD OF DAILY DISCHARGE (OCT  $\sim$  DEC)













Fig. 5-30 RELATIONSHIP BETWEEN DAILY RAINFALL AND PEAK HOURLY RAINFALL



Fig. 5-31 LOCATION OF RIVER-CROSS SECTION ADOPTED





Fig. 5-32 LONGITUDINAL SECTION OF RIVERBED VARIATION OF RIVER WIDTH

(Kelanton River. Lev Lebir River. Galas River. Nenggiri River)

and the Control of t The Control of the Control of



Fig.5-34 Simulation of Flood with 1000-Year Probable Rainfall







Fig. 5-36 Ringlet Falls Reservoir Sedimention Survey



Fig. 5-37 SEDIMENT SURVEY AT RINGLET FALLS RESERVOR

A - 107

Table 5 - 1 CORRESPONDING MONTHLY AVERAGE DISCHARGES AT GUILLEMARD BRIDGE AND TUALANG GAUGING STATION

| MAR   | н<br>8<br>9 | 53.10 261.0 37.87             | 37.93 217.00 24.72      | 1084.53231.87 462,98 74.10 339.81 43.26 240.50 29.30 | 57.33 292.56 41.58                                                                             | 34.12   157.41   27.63                     | 7.64 114.26 15.94         | 0.9032   | 73 6.5246 | 0 0 0 0  |
|-------|-------------|-------------------------------|-------------------------|------------------------------------------------------|------------------------------------------------------------------------------------------------|--------------------------------------------|--------------