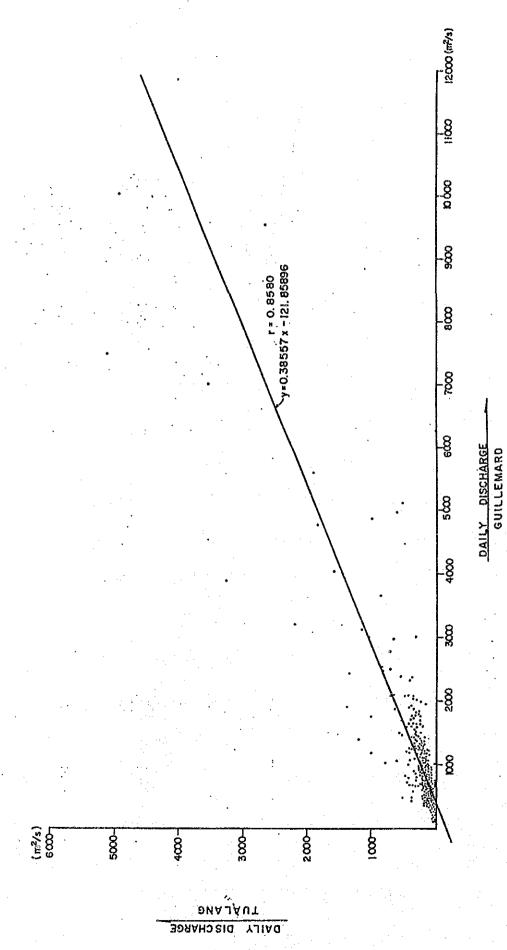

|      |               |               |                                       |               |          |     |         |                                         |                                       | 11 |          |               |            |                                              |          |
|------|---------------|---------------|---------------------------------------|---------------|----------|-----|---------|-----------------------------------------|---------------------------------------|----|----------|---------------|------------|----------------------------------------------|----------|
|      |               |               |                                       |               |          |     | ,       |                                         |                                       | 11 |          | ***           |            |                                              |          |
|      |               |               |                                       |               |          |     |         |                                         |                                       |    | ļ.,;     |               | 1          |                                              |          |
|      |               |               |                                       |               |          |     |         | 420<br>(rus<br>1875<br>1875             | - 1-1                                 |    | i        |               | 1          | hund                                         | 1 i      |
|      |               |               |                                       |               |          |     |         | 27 06                                   | 1 1 1 1 1 1 1 1 1 1 1 1 1 1 1 1 1 1 1 |    |          |               |            |                                              |          |
|      |               |               |                                       |               |          |     |         | 1376<br>foreaber                        |                                       |    |          |               |            | <u>                                     </u> |          |
|      |               |               |                                       |               |          |     | 2       | 1 Kore                                  |                                       |    |          |               |            |                                              |          |
|      |               |               | i i i i i i i i i i i i i i i i i i i |               |          |     |         | ,                                       |                                       |    |          |               |            | -8                                           |          |
|      |               |               |                                       | 1576          |          |     |         | Janua<br>cd va                          |                                       |    |          |               |            | 8                                            |          |
|      |               |               |                                       | 137.          |          |     |         | rince<br>Barery                         |                                       |    |          |               |            |                                              | <b>?</b> |
|      |               |               | .7568                                 | wher .        |          |     |         | •                                       |                                       |    |          |               |            |                                              | 8        |
|      |               |               | + 2837.                               | Hove          | -100     |     |         | 2 <u>1</u>                              |                                       |    |          |               |            | В                                            |          |
|      | 1             |               |                                       | ac for        |          |     |         | 124 z                                   |                                       |    |          |               |            | - 2 -                                        | 3        |
|      |               |               | 30.934211                             | e ele         |          |     |         |                                         |                                       |    |          |               |            |                                              |          |
|      | \<br>         |               | Hr - 330                              | bacry of      |          |     |         |                                         |                                       |    |          |               |            |                                              |          |
|      |               |               | 9.1654HF                              | iron<br>and o |          |     |         |                                         |                                       |    |          |               |            |                                              | l eng    |
|      |               |               | E .                                   | <b>ー</b>      |          |     |         |                                         |                                       |    |          |               |            | 8                                            | Ž        |
|      |               |               |                                       |               |          |     |         |                                         |                                       |    |          |               |            |                                              |          |
|      |               | 1             |                                       |               |          |     |         |                                         |                                       |    |          |               |            |                                              | 1        |
|      |               |               | V                                     |               |          |     |         |                                         | 1 1 1                                 |    |          |               |            |                                              | iner ; A |
|      |               |               |                                       |               | i Hillia |     |         |                                         |                                       |    |          |               |            | - 8                                          | •        |
|      |               |               | `\                                    |               |          |     |         |                                         |                                       |    |          |               | 1-00       |                                              | 2-7      |
|      |               |               | 11.11.11                              |               |          |     |         |                                         |                                       | 7  |          |               |            | 1: 1: 1:                                     |          |
|      |               |               |                                       |               |          |     |         |                                         |                                       |    |          |               |            |                                              |          |
|      |               |               | 4-4-4                                 |               |          |     |         | *************************************** |                                       |    |          |               |            | 8                                            |          |
|      | Halin bernett | ariini kaalii |                                       |               | \        |     |         |                                         |                                       |    | 1        |               |            |                                              |          |
|      |               |               |                                       | din Lab       | 1        |     | ::::-h: |                                         |                                       |    |          |               |            |                                              |          |
| **** |               |               |                                       |               |          |     |         |                                         |                                       |    |          |               |            |                                              |          |
|      |               |               |                                       |               |          |     |         |                                         |                                       |    |          |               | <u> </u>   |                                              |          |
|      |               |               |                                       |               |          |     |         |                                         | a- Lú                                 | 1  | <u> </u> |               | eleres . i | <br>1 N T                                    |          |
|      | <u>_</u> 0    |               |                                       | 1111          |          |     |         |                                         |                                       |    | 1 11     | <b>X</b> (10) |            | 9                                            |          |
|      | - ģ           |               |                                       | \$            | (*)      | 920 |         |                                         |                                       | 1  |          |               |            | <br>9 1                                      |          |
|      |               |               |                                       | *             | (*)      | 920 |         |                                         |                                       |    |          |               |            |                                              |          |