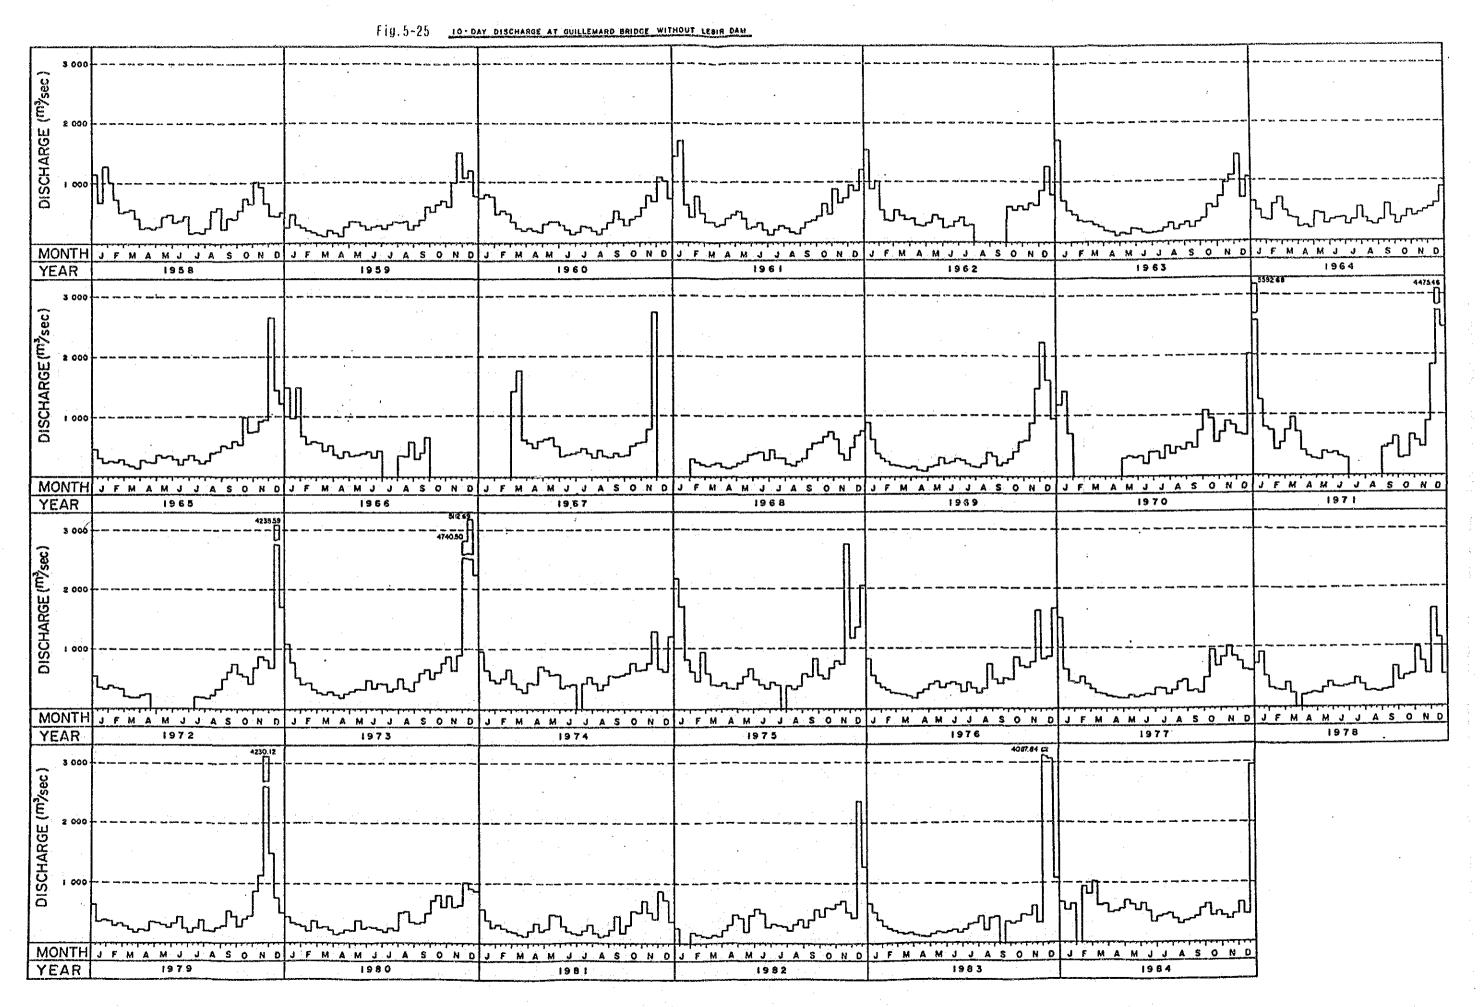

|      |               |               |                                       |               |          |     |         |                                         |                                       | 11 |          |               |            |                                              |          |
|------|---------------|---------------|---------------------------------------|---------------|----------|-----|---------|-----------------------------------------|---------------------------------------|----|----------|---------------|------------|----------------------------------------------|----------|
|      |               |               |                                       |               |          |     | ,       |                                         |                                       | 11 |          | ***           |            |                                              |          |
|      |               |               |                                       |               |          |     |         |                                         |                                       |    | ļ.,;     |               | 1          |                                              |          |
|      |               |               |                                       |               |          |     |         | 420<br>(rus<br>1875<br>1875             | - 1-1                                 |    | i        |               | 1          | hund                                         | 1 i      |
|      |               |               |                                       |               |          |     |         | 27 06                                   | 1 1 1 1 1 1 1 1 1 1 1 1 1 1 1 1 1 1 1 |    |          |               |            |                                              |          |
|      |               |               |                                       |               |          |     |         | 1376<br>foreaber                        |                                       |    |          |               |            | <u>                                     </u> |          |
|      |               |               |                                       |               |          |     | 2       | 1 Kore                                  |                                       |    |          |               |            |                                              |          |
|      |               |               | i i i i i i i i i i i i i i i i i i i |               |          |     |         | ,                                       |                                       |    |          |               |            | -8                                           |          |
|      |               |               |                                       | 1576          |          |     |         | Janua<br>cd va                          |                                       |    |          |               |            | 8                                            |          |
|      |               |               |                                       | 137.          |          |     |         | rince<br>Barery                         |                                       |    |          |               |            |                                              | <b>?</b> |
|      |               |               | .7568                                 | wher .        |          |     |         | •                                       |                                       |    |          |               |            |                                              | 8        |
|      |               |               | + 2837.                               | Hove          | -100     |     |         | 2 <u>1</u>                              |                                       |    |          |               |            | В                                            |          |
|      | 1             |               |                                       | ac for        |          |     |         | 124 z                                   |                                       |    |          |               |            | - 2 -                                        | 3        |
|      |               |               | 30.934211                             | e ele         |          |     |         |                                         |                                       |    |          |               |            |                                              |          |
|      | \<br>         |               | Hr - 330                              | bacry of      |          |     |         |                                         |                                       |    |          |               |            |                                              |          |
|      |               |               | 9.1654HF                              | iron<br>and o |          |     |         |                                         |                                       |    |          |               |            |                                              | l eng    |
|      |               |               | E .                                   | <b>ー</b>      |          |     |         |                                         |                                       |    |          |               |            | 8                                            | Ž        |
|      |               |               |                                       |               |          |     |         |                                         |                                       |    |          |               |            |                                              |          |
|      |               | 1             |                                       |               |          |     |         |                                         |                                       |    |          |               |            |                                              | 1        |
|      |               |               | V                                     |               |          |     |         |                                         | 1 1 1                                 |    |          |               |            |                                              | iner ; A |
|      |               |               |                                       |               | i Hillia |     |         |                                         |                                       |    |          |               |            | - 8                                          | •        |
|      |               |               | `\                                    |               |          |     |         |                                         |                                       |    |          |               | 1-00       |                                              | 2-7      |
|      |               |               | 11.11.11                              |               |          |     |         |                                         |                                       | 7  |          |               |            | 1: 1: 1:                                     |          |
|      |               |               |                                       |               |          |     |         |                                         |                                       |    |          |               |            |                                              |          |
|      |               |               | 4-4-4                                 |               |          |     |         | *************************************** |                                       |    |          |               |            | 8                                            |          |
|      | Halin bernett | ariini kaalii |                                       |               | \        |     |         |                                         |                                       |    | 1        |               |            |                                              |          |
|      |               |               |                                       | din Lab       | 1        |     | ::::-h: |                                         |                                       |    |          |               |            |                                              |          |
| **** |               |               |                                       |               |          |     |         |                                         |                                       |    |          |               |            |                                              |          |
|      |               |               |                                       |               |          |     |         |                                         |                                       |    |          |               | <u> </u>   |                                              |          |
|      |               |               |                                       |               |          |     |         |                                         | a- Lú                                 | 1  | <u> </u> |               | eleres . i | <br>1 N T                                    |          |
|      | <u>_</u> 0    |               |                                       | 1111          |          |     |         |                                         |                                       |    | 1 11     | <b>X</b> (10) |            | 9                                            |          |
|      | - ģ           |               |                                       | \$            | (*)      | 920 |         |                                         |                                       | 1  |          |               |            | <br>9 1                                      |          |
|      |               |               |                                       | *             | (*)      | 920 |         |                                         |                                       |    |          |               |            |                                              |          |