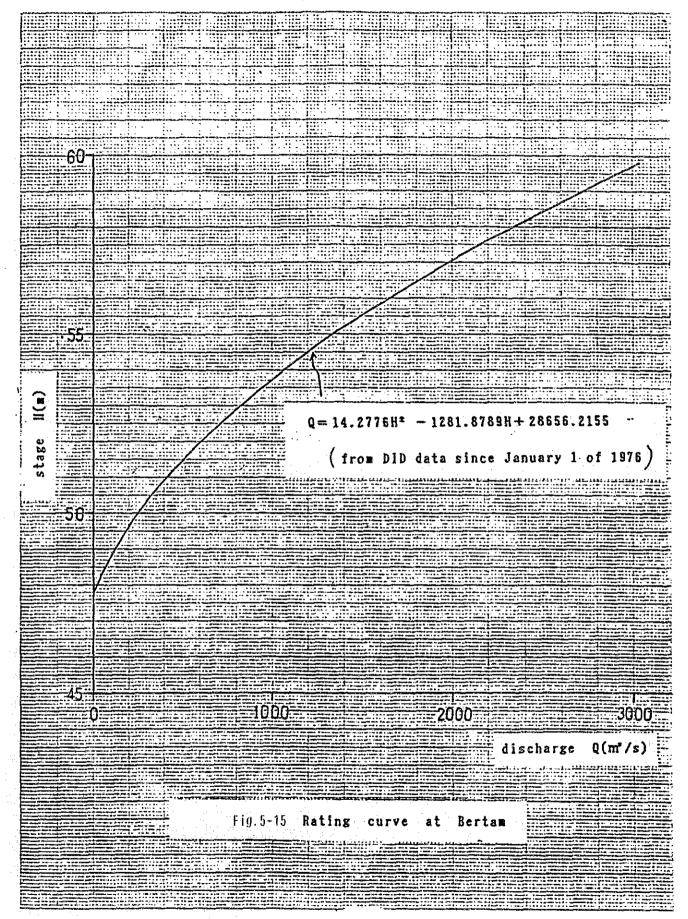

|      |               |               |                                       |               |          |     |         |                                         |                                       | 11 |          |               |            |                                              |          |
|------|---------------|---------------|---------------------------------------|---------------|----------|-----|---------|-----------------------------------------|---------------------------------------|----|----------|---------------|------------|----------------------------------------------|----------|
|      |               |               |                                       |               |          |     | ,       |                                         |                                       | 11 |          | ***           |            |                                              |          |
|      |               |               |                                       |               |          |     |         |                                         |                                       |    | ļ.,;     |               | 1          |                                              |          |
|      |               |               |                                       |               |          |     |         | 420<br>(rus<br>1875<br>1875             | - 1-1                                 |    | i        |               | 1          | hund                                         | 1 i      |
|      |               |               |                                       |               |          |     |         | 27 06                                   | 1 1 1 1 1 1 1 1 1 1 1 1 1 1 1 1 1 1 1 |    |          |               |            |                                              |          |
|      |               |               |                                       |               |          |     |         | 1376<br>foreaber                        |                                       |    |          |               |            | <u>                                     </u> |          |
|      |               |               |                                       |               |          |     | 2       | 1 Kore                                  |                                       |    |          |               |            |                                              |          |
|      |               |               | i i i i i i i i i i i i i i i i i i i |               |          |     |         | ,                                       |                                       |    |          |               |            | -8                                           |          |
|      |               |               |                                       | 1576          |          |     |         | Janua<br>cd va                          |                                       |    |          |               |            | 8                                            |          |
|      |               |               |                                       | 137.          |          |     |         | rince<br>Barery                         |                                       |    |          |               |            |                                              | <b>?</b> |
|      |               |               | .7568                                 | wher .        |          |     |         | •                                       |                                       |    |          |               |            |                                              | 8        |
|      |               |               | + 2837.                               | Hove          | -100     |     |         | 2 <u>1</u>                              |                                       |    |          |               |            | В                                            |          |
|      | 1             |               |                                       | ac for        |          |     |         | 124 z                                   |                                       |    |          |               |            | - 2 -                                        | 3        |
|      |               |               | 30.934211                             | e ele         |          |     |         |                                         |                                       |    |          |               |            |                                              |          |
|      | \<br>         |               | Hr - 330                              | bacry of      |          |     |         |                                         |                                       |    |          |               |            |                                              |          |
|      |               |               | 9.1654HF                              | iron<br>and o |          |     |         |                                         |                                       |    |          |               |            |                                              | l eng    |
|      |               |               | E .                                   | <b>ー</b>      |          |     |         |                                         |                                       |    |          |               |            | 8                                            | Ž        |
|      |               |               |                                       |               |          |     |         |                                         |                                       |    |          |               |            |                                              |          |
|      |               | 1             |                                       |               |          |     |         |                                         |                                       |    |          |               |            |                                              | 1        |
|      |               |               | V                                     |               |          |     |         |                                         | 1 1 1                                 |    |          |               |            |                                              | iner ; A |
|      |               |               |                                       |               | i Hillia |     |         |                                         |                                       |    |          |               |            | - 8                                          | •        |
|      |               |               | `\                                    |               |          |     |         |                                         |                                       |    |          |               | 1-00       |                                              | 2-7      |
|      |               |               | 11.11.11                              |               |          |     |         |                                         |                                       | 7  |          |               |            | 1: 1: 1:                                     |          |
|      |               |               |                                       |               |          |     |         |                                         |                                       |    |          |               |            |                                              |          |
|      |               |               | 4-4-4                                 |               |          |     |         | *************************************** |                                       |    |          |               |            | 8                                            |          |
|      | Halin bernett | ariini kaalii |                                       |               | \        |     |         |                                         |                                       |    | 1        |               |            |                                              |          |
|      |               |               |                                       | din Lab       | 1        |     | ::::-h: |                                         |                                       |    |          |               |            |                                              |          |
| **** |               |               |                                       |               |          |     |         |                                         |                                       |    |          |               |            |                                              |          |
|      |               |               |                                       |               |          |     |         |                                         |                                       |    |          |               | <u> </u>   |                                              |          |
|      |               |               |                                       |               |          |     |         |                                         | a- Lú                                 | 1  | <u> </u> |               | eleres . i | <br>1 N T                                    |          |
|      | <u>_</u> 0    |               |                                       | 1111          |          |     |         |                                         |                                       |    | 1 11     | <b>X</b> (10) |            | 9                                            |          |
|      | - ģ           |               |                                       | \$            | (*)      | 920 |         |                                         |                                       | 1  |          |               |            | <br>9 1                                      |          |
|      |               |               |                                       | *             | (*)      | 920 |         |                                         |                                       |    |          |               |            |                                              |          |