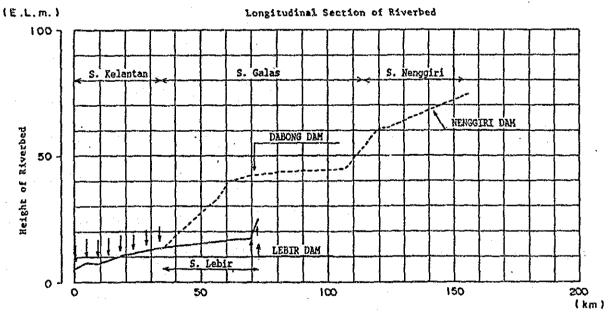

|      |               |               |                                       |               |          |     |         |                                         |                                       | 11 |          |               |            |                                              |          |
|------|---------------|---------------|---------------------------------------|---------------|----------|-----|---------|-----------------------------------------|---------------------------------------|----|----------|---------------|------------|----------------------------------------------|----------|
|      |               |               |                                       |               |          |     | ,       |                                         |                                       | 11 |          | ***           |            |                                              |          |
|      |               |               |                                       |               |          |     |         |                                         |                                       |    | ļ.,;     |               | 1          |                                              |          |
|      |               |               |                                       |               |          |     |         | 420<br>(rus<br>1875<br>1875             | - 1-1                                 |    | i        |               | 1          | hund                                         | 1 i      |
|      |               |               |                                       |               |          |     |         | 27 06                                   | 1 1 1 1 1 1 1 1 1 1 1 1 1 1 1 1 1 1 1 |    |          |               |            |                                              |          |
|      |               |               |                                       |               |          |     |         | 1376<br>foreaber                        |                                       |    |          |               |            | <u>                                     </u> |          |
|      |               |               |                                       |               |          |     | 2       | 1 Kore                                  |                                       |    |          |               |            |                                              |          |
|      |               |               | i i i i i i i i i i i i i i i i i i i |               |          |     |         | ,                                       |                                       |    |          |               |            | -8                                           |          |
|      |               |               |                                       | 1576          |          |     |         | Janua<br>cd va                          |                                       |    |          |               |            | 8                                            |          |
|      |               |               |                                       | 137.          |          |     |         | rince<br>Barery                         |                                       |    |          |               |            |                                              | <b>?</b> |
|      |               |               | .7568                                 | wher .        |          |     |         | •                                       |                                       |    |          |               |            |                                              | 8        |
|      |               |               | + 2837.                               | Hove          | -100     |     |         | 2 <u>1</u>                              |                                       |    |          |               |            | В                                            |          |
|      | 1             |               |                                       | ac for        |          |     |         | 124 z                                   |                                       |    |          |               |            | - 2 -                                        | 3        |
|      |               |               | 30.934211                             | e ele         |          |     |         |                                         |                                       |    |          |               |            |                                              |          |
|      | \<br>         |               | Hr - 330                              | bacry of      |          |     |         |                                         |                                       |    |          |               |            |                                              |          |
|      |               |               | 9.1654HF                              | iron<br>and o |          |     |         |                                         |                                       |    |          |               |            |                                              | l eng    |
|      |               |               | E .                                   | <b>ー</b>      |          |     |         |                                         |                                       |    |          |               |            | 8                                            | Ž        |
|      |               |               |                                       |               |          |     |         |                                         |                                       |    |          |               |            |                                              |          |
|      |               | 1             |                                       |               |          |     |         |                                         |                                       |    |          |               |            |                                              | 1        |
|      |               |               | V                                     |               |          |     |         |                                         | 1 1 1                                 |    |          |               |            |                                              | iner ; A |
|      |               |               |                                       |               | i Hillia |     |         |                                         |                                       |    |          |               |            | - 8                                          | •        |
|      |               |               | `\                                    |               |          |     |         |                                         |                                       |    |          |               | 1-00       |                                              | 2-7      |
|      |               |               | 11.11.11                              |               |          |     |         |                                         |                                       | 7  |          |               |            | 1: 1: 1:                                     |          |
|      |               |               |                                       |               |          |     |         |                                         |                                       |    |          |               |            |                                              |          |
|      |               |               | 4-4-4                                 |               |          |     |         | *************************************** |                                       |    |          |               |            | 8                                            |          |
|      | Halin bernett | ariini kaalii |                                       |               | \        |     |         |                                         |                                       |    | 1        |               |            |                                              |          |
|      |               |               |                                       | din Lab       | 1        |     | ::::-h: |                                         |                                       |    |          |               |            |                                              |          |
| **** |               |               |                                       |               |          |     |         |                                         |                                       |    |          |               |            |                                              |          |
|      |               |               |                                       |               |          |     |         |                                         |                                       |    |          |               | <u> </u>   |                                              |          |
|      |               |               |                                       |               |          |     |         |                                         | a- Lú                                 | 1  | <u> </u> |               | eleres . i | <br>1 N T                                    |          |
|      | <u>_</u> 0    |               |                                       | 1111          |          |     |         |                                         |                                       |    | 1 11     | <b>X</b> (10) |            | 9                                            |          |
|      | - ģ           |               |                                       | \$            | (*)      | 920 |         |                                         |                                       | 1  |          |               |            | <br>9 1                                      |          |
|      |               |               |                                       | *             | (*)      | 920 |         |                                         |                                       |    |          |               |            |                                              |          |