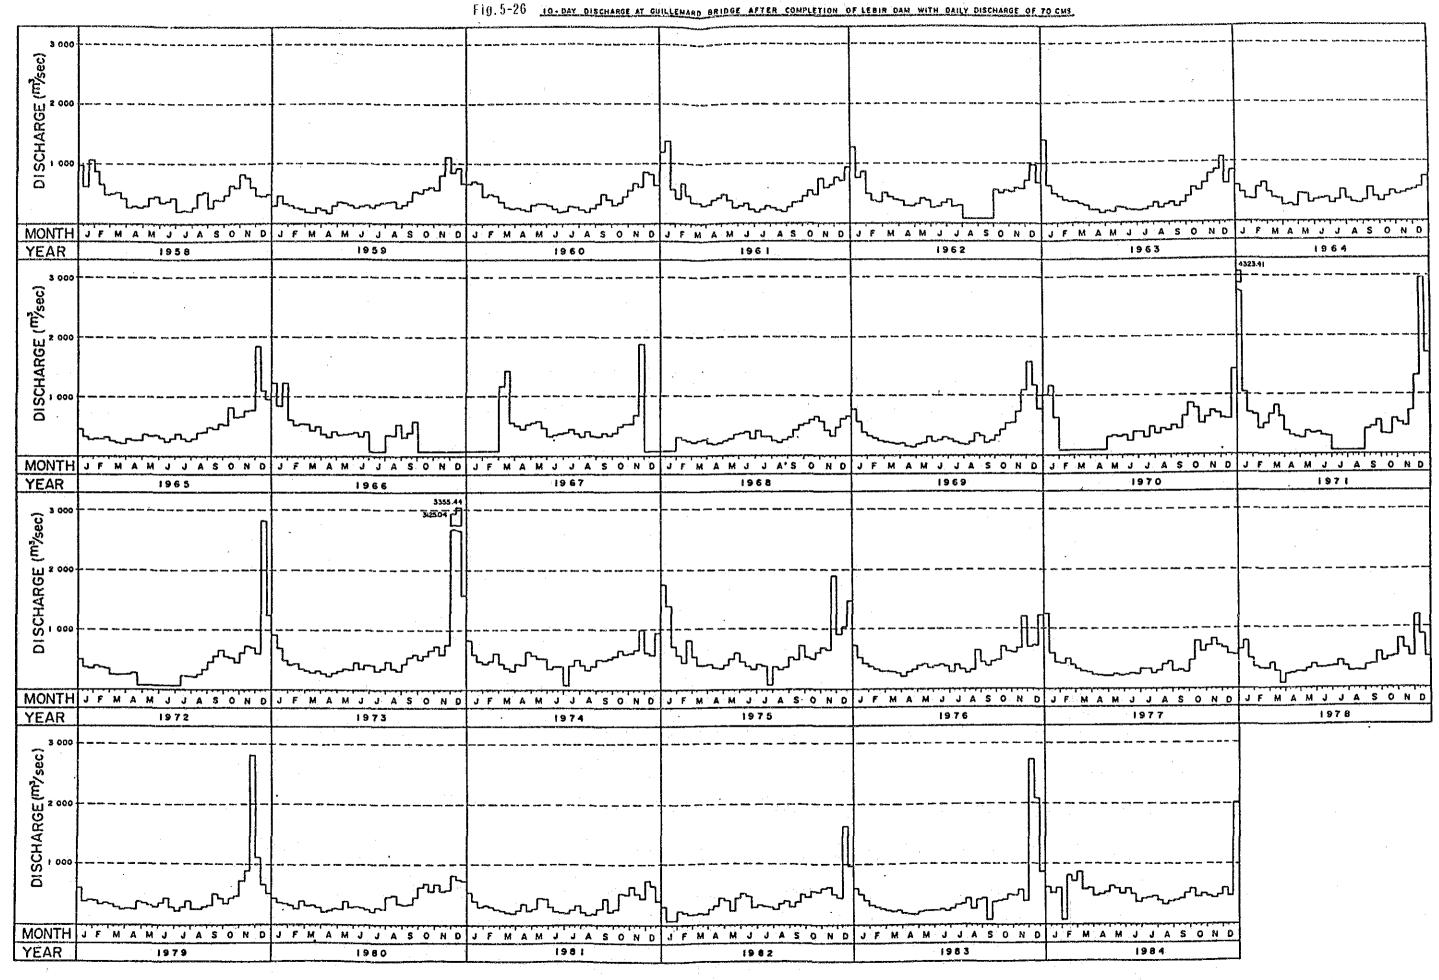

|      |               |               |                                       |               |          |     |         |                                         |                                       | 11 |          |               |            |                                              |          |
|------|---------------|---------------|---------------------------------------|---------------|----------|-----|---------|-----------------------------------------|---------------------------------------|----|----------|---------------|------------|----------------------------------------------|----------|
|      |               |               |                                       |               |          |     | ,       |                                         |                                       | 11 |          | ***           |            |                                              |          |
|      |               |               |                                       |               |          |     |         |                                         |                                       |    | ļ.,;     |               | 1          |                                              |          |
|      |               |               |                                       |               |          |     |         | 420<br>(rus<br>1875<br>1875             | - 1-1                                 |    | i        |               | 1          | hund                                         | 1 i      |
|      |               |               |                                       |               |          |     |         | 27 06                                   | 1 1 1 1 1 1 1 1 1 1 1 1 1 1 1 1 1 1 1 |    |          |               |            |                                              |          |
|      |               |               |                                       |               |          |     |         | 1376<br>foreaber                        |                                       |    |          |               |            | <u>                                     </u> |          |
|      |               |               |                                       |               |          |     | 2       | 1 Kore                                  |                                       |    |          |               |            |                                              |          |
|      |               |               | i i i i i i i i i i i i i i i i i i i |               |          |     |         | ,                                       |                                       |    |          |               |            | -8                                           |          |
|      |               |               |                                       | 1576          |          |     |         | Janua<br>cd va                          |                                       |    |          |               |            | 8                                            |          |
|      |               |               |                                       | 137.          |          |     |         | rince<br>Barery                         |                                       |    |          |               |            |                                              | <b>?</b> |
|      |               |               | .7568                                 | wher .        |          |     |         | •                                       |                                       |    |          |               |            |                                              | 8        |
|      |               |               | + 2837.                               | Hove          | -100     |     |         | 2 <u>1</u>                              |                                       |    |          |               |            | В                                            |          |
|      | 1             |               |                                       | ac for        |          |     |         | 124 z                                   |                                       |    |          |               |            | - 2 -                                        | 3        |
|      |               |               | 30.934211                             | e ele         |          |     |         |                                         |                                       |    |          |               |            |                                              |          |
|      | \<br>         |               | Hr - 330                              | bacry of      |          |     |         |                                         |                                       |    |          |               |            |                                              |          |
|      |               |               | 9.1654HF                              | iron<br>and o |          |     |         |                                         |                                       |    |          |               |            |                                              | l eng    |
|      |               |               | E .                                   | <b>ー</b>      |          |     |         |                                         |                                       |    |          |               |            | 8                                            | Ž        |
|      |               |               |                                       |               |          |     |         |                                         |                                       |    |          |               |            |                                              |          |
|      |               | 1             |                                       |               |          |     |         |                                         |                                       |    |          |               |            |                                              | 1        |
|      |               |               | V                                     |               |          |     |         |                                         | 1 1 1                                 |    |          |               |            |                                              | iner ; A |
|      |               |               |                                       |               | i Hillia |     |         |                                         |                                       |    |          |               |            | - 8                                          | •        |
|      |               |               | `\                                    |               |          |     |         |                                         |                                       |    |          |               | 1-00       |                                              | 2-7      |
|      |               |               | 11.11.11                              |               |          |     |         |                                         |                                       | 7  |          |               |            | 1: 1: 1:                                     |          |
|      |               |               |                                       |               |          |     |         |                                         |                                       |    |          |               |            |                                              |          |
|      |               |               | 4-4-4                                 |               |          |     |         | *************************************** |                                       |    |          |               |            | 8                                            |          |
|      | Halin bernett | ariini kaalii |                                       |               | \        |     |         |                                         |                                       |    | 1        |               |            |                                              |          |
|      |               |               |                                       | din Lab       | 1        |     | ::::-h: |                                         |                                       |    |          |               |            |                                              |          |
| **** |               |               |                                       |               |          |     |         |                                         |                                       |    |          |               |            |                                              |          |
|      |               |               |                                       |               |          |     |         |                                         |                                       |    |          |               | <u> </u>   |                                              |          |
|      |               |               |                                       |               |          |     |         |                                         | a- Lú                                 | 1  | <u> </u> |               | eleres . i | <br>1 N T                                    |          |
|      | <u>_</u> 0    |               |                                       | 1111          |          |     |         |                                         |                                       |    | 1 11     | <b>X</b> (10) |            | 9                                            |          |
|      | - ģ           |               |                                       | \$            | (*)      | 920 |         |                                         |                                       | 1  |          |               |            | <br>9 1                                      |          |
|      |               |               |                                       | *             | (*)      | 920 |         |                                         |                                       |    |          |               |            |                                              |          |