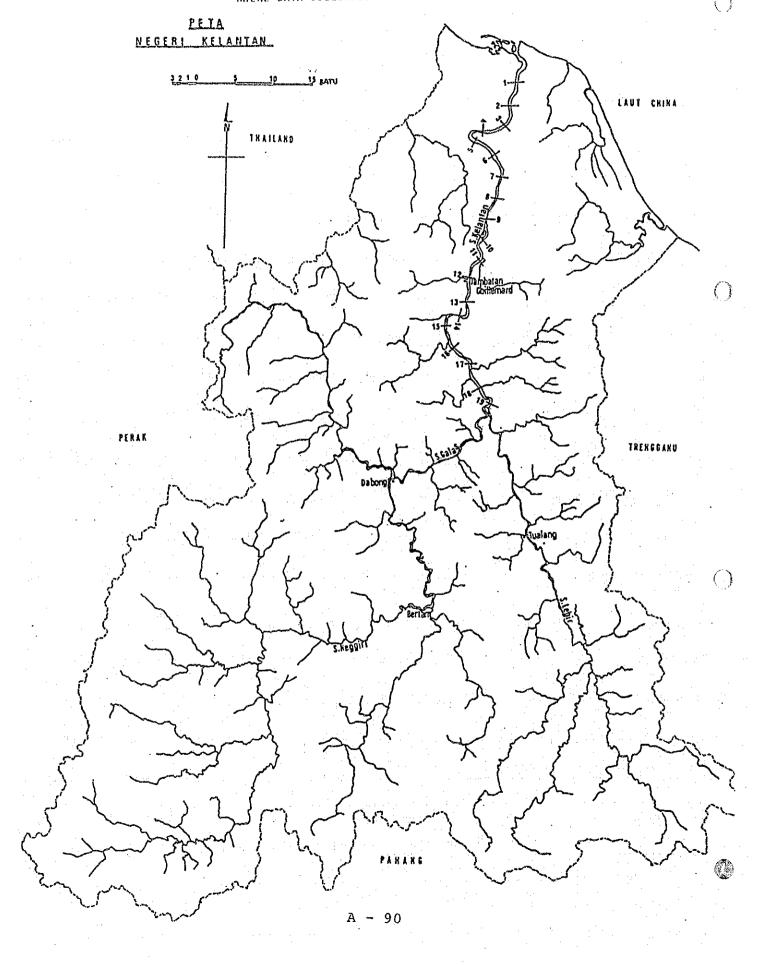

|                | · · · · · · · · · · · · |                                         |                                          |

Fig. 5-20 LOCATION OF CROSS SECTIONS ALONG THE KELANTAN RIVER WHERE DATA COLLECTED



Fig. 5-21 RELATIONSHIP BETWEEN GUILLEMARD AND ISKANDAR OF MONTHLY DISCHARGE (JAN ~ DEC)



2500 Fig. 5-22 RELATIONSHIP BETWEEN TUALANG AND GUILLEMARD OF DAILY DISCHARGE r = 0.8231 y = 0,24858 x - 34,69053 2000 DAILY DISCHARGE GUILLEMARD 200 (JAN ~ MAR) (m²/s) 20002 1500 80 900 DISCHARGE TO AL ANG DAILY

8 8 8 8 DAILY DISCHARGE
TUALANG

DAILY DISCHARGE GUILLEM ARD

Fig. 5-23 RELATIONSHIP BETWEEN TUALANG AND GUILLEMARD OF DAILY DISCHARGE (APR ~ SEP)

Fig. 5-24 RELATIONSHIP BETWEEN TUALANG AND GUILLEMARD OF DAILY DISCHARGE (OCT  $\sim$  DEC)













Fig. 5-30 RELATIONSHIP BETWEEN DAILY RAINFALL AND PEAK HOURLY RAINFALL



Fig. 5-31 LOCATION OF RIVER-CROSS SECTION ADOPTED





Fig. 5-32 LONGITUDINAL SECTION OF RIVERBED VARIATION OF RIVER WIDTH

(Kelanton River. Lev Lebir River. Galas Ri