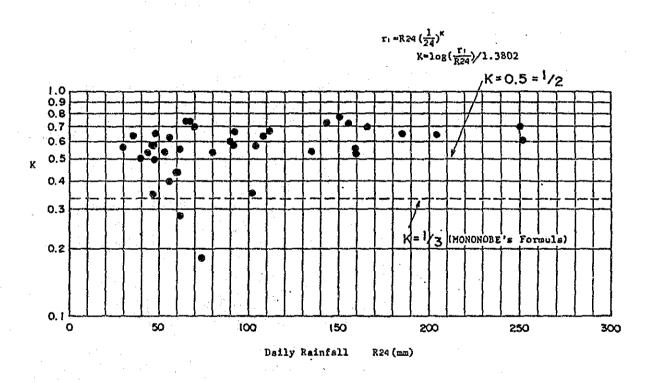

|      |               |               |                                       |               |          |     |         |                                         |                                       | 11 |          |               |            |                                              |          |
|------|---------------|---------------|---------------------------------------|---------------|----------|-----|---------|-----------------------------------------|---------------------------------------|----|----------|---------------|------------|----------------------------------------------|----------|
|      |               |               |                                       |               |          |     | ,       |                                         |                                       | 11 |          | ***           |            |                                              |          |
|      |               |               |                                       |               |          |     |         |                                         |                                       |    | ļ.,;     |               | 1          |                                              |          |
|      |               |               |                                       |               |          |     |         | 420<br>(rus<br>1875<br>1875             | - 1-1                                 |    | i        |               | 1          | hund                                         | 1 i      |
|      |               |               |                                       |               |          |     |         | 27 06                                   | 1 1 1 1 1 1 1 1 1 1 1 1 1 1 1 1 1 1 1 |    |          |               |            |                                              |          |
|      |               |               |                                       |               |          |     |         | 1376<br>foreaber                        |                                       |    |          |               |            | <u>                                     </u> |          |
|      |               |               |                                       |               |          |     | 2       | 1 Kore                                  |                                       |    |          |               |            |                                              |          |
|      |               |               | i i i i i i i i i i i i i i i i i i i |               |          |     |         | ,                                       |                                       |    |          |               |            | -8                                           |          |
|      |               |               |                                       | 1576          |          |     |         | Janua<br>cd va                          |                                       |    |          |               |            | 8                                            |          |
|      |               |               |                                       | 137.          |          |     |         | rince<br>Barery                         |                                       |    |          |               |            |                                              | <b>?</b> |
|      |               |               | .7568                                 | wher .        |          |     |         | •                                       |                                       |    |          |               |            |                                              | 8        |
|      |               |               | + 2837.                               | Hove          | -100     |     |         | 2 <u>1</u>                              |                                       |    |          |               |            | В                                            |          |
|      | 1             |               |                                       | ac for        |          |     |         | 124 z                                   |                                       |    |          |               |            | - 2 -                                        | 3        |
|      |               |               | 30.934211                             | e ele         |          |     |         |                                         |                                       |    |          |               |            |                                              |          |
|      | \<br>         |               | Hr - 330                              | bacry of      |          |     |         |                                         |                                       |    |          |               |            |                                              |          |
|      |               |               | 9.1654HF                              | iron<br>and o |          |     |         |                                         |                                       |    |          |               |            |                                              | l eng    |
|      |               |               | E .                                   | <b>ー</b>      |          |     |         |                                         |                                       |    |          |               |            | 8                                            | Ž        |
|      |               |               |                                       |               |          |     |         |                                         |                                       |    |          |               |            |                                              |          |
|      |               | 1             |                                       |               |          |     |         |                                         |                                       |    |          |               |            |                                              | 1        |
|      |               |               | V                                     |               |          |     |         |                                         | 1 1 1                                 |    |          |               |            |                                              | iner ; A |
|      |               |               |                                       |               | i Hillia |     |         |                                         |                                       |    |          |               |            | - 8                                          | •        |
|      |               |               | `\                                    |               |          |     |         |                                         |                                       |    |          |               | 1-00       |                                              | 2-7      |
|      |               |               | 11.11.11                              |               |          |     |         |                                         |                                       | 7  |          |               |            | 1: 1: 1:                                     |          |
|      |               |               |                                       |               |          |     |         |                                         |                                       |    |          |               |            |                                              |          |
|      |               |               | 4-4-4                                 |               |          |     |         | *************************************** |                                       |    |          |               |            | 8                                            |          |
|      | Halin bernett | ariini kaalii |                                       |               | \        |     |         |                                         |                                       |    | 1        |               |            |                                              |          |
|      |               |               |                                       | din Lab       | 1        |     | ::::-h: |                                         |                                       |    |          |               |            |                                              |          |
| **** |               |               |                                       |               |          |     |         |                                         |                                       |    |          |               |            |                                              |          |
|      |               |               |                                       |               |          |     |         |                                         |                                       |    |          |               | <u> </u>   |                                              |          |
|      |               |               |                                       |               |          |     |         |                                         | a- Lú                                 | 1  | <u> </u> |               | eleres . i | <br>1 N T                                    |          |
|      | <u>_</u> 0    |               |                                       | 1111          |          |     |         |                                         |                                       |    | 1 11     | <b>X</b> (10) |            | 9                                            |          |
|      | - ģ           |               |                                       | \$            | (*)      | 920 |         |                                         |                                       | 1  |          |               |            | <br>9 1                                      |          |
|      |               |               |                                       | *             | (*)      | 920 |         |                                         |                                       |    |          |               |            |                                              |          |