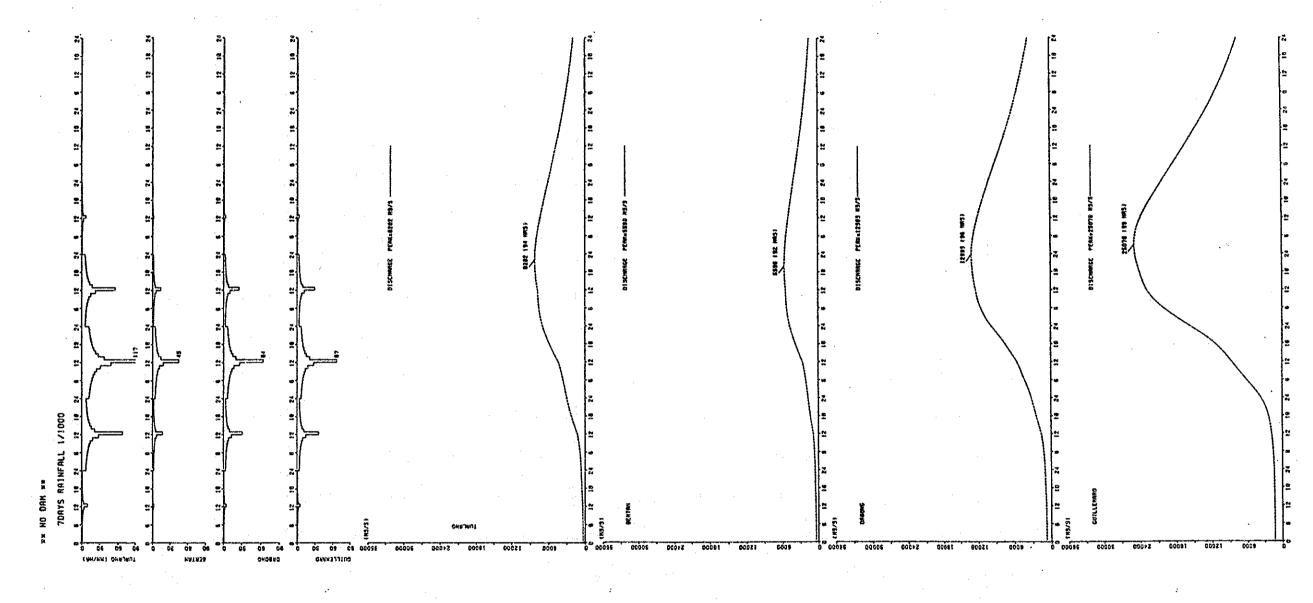

|      |               |               |                                       |               |          |     |         |                                         |                                       | 11 |          |               |            |                                              |          |
|------|---------------|---------------|---------------------------------------|---------------|----------|-----|---------|-----------------------------------------|---------------------------------------|----|----------|---------------|------------|----------------------------------------------|----------|
|      |               |               |                                       |               |          |     | ,       |                                         |                                       | 11 |          | ***           |            |                                              |          |
|      |               |               |                                       |               |          |     |         |                                         |                                       |    | ļ.,;     |               | 1          |                                              |          |
|      |               |               |                                       |               |          |     |         | 420<br>(rus<br>1875<br>1875             | - 1-1                                 |    | i        |               | 1          | hund                                         | 1 i      |
|      |               |               |                                       |               |          |     |         | 27 06                                   | 1 1 1 1 1 1 1 1 1 1 1 1 1 1 1 1 1 1 1 |    |          |               |            |                                              |          |
|      |               |               |                                       |               |          |     |         | 1376<br>foreaber                        |                                       |    |          |               |            | <u>                                     </u> |          |
|      |               |               |                                       |               |          |     | 2       | 1 Kore                                  |                                       |    |          |               |            |                                              |          |
|      |               |               | i i i i i i i i i i i i i i i i i i i |               |          |     |         | ,                                       |                                       |    |          |               |            | -8                                           |          |
|      |               |               |                                       | 1576          |          |     |         | Janua<br>cd va                          |                                       |    |          |               |            | 8                                            |          |
|      |               |               |                                       | 137.          |          |     |         | rince<br>Barery                         |                                       |    |          |               |            |                                              | <b>?</b> |
|      |               |               | .7568                                 | wher .        |          |     |         | •                                       |                                       |    |          |               |            |                                              | 8        |
|      |               |               | + 2837.                               | Hove          | -100     |     |         | 2 <u>1</u>                              |                                       |    |          |               |            | В                                            |          |
|      | 1             |               |                                       | ac for        |          |     |         | 124 z                                   |                                       |    |          |               |            | - 2 -                                        | 3        |
|      |               |               | 30.934211                             | e ele         |          |     |         |                                         |                                       |    |          |               |            |                                              |          |
|      | \<br>         |               | Hr - 330                              | bacry of      |          |     |         |                                         |                                       |    |          |               |            |                                              |          |
|      |               |               | 9.1654HF                              | iron<br>and o |          |     |         |                                         |                                       |    |          |               |            |                                              | l eng    |
|      |               |               | E .                                   | <b>ー</b>      |          |     |         |                                         |                                       |    |          |               |            | 8                                            | Ž        |
|      |               |               |                                       |               |          |     |         |                                         |                                       |    |          |               |            |                                              |          |
|      |               | 1             |                                       |               |          |     |         |                                         |                                       |    |          |               |            |                                              | 1        |
|      |               |               | V                                     |               |          |     |         |                                         | 1 1 1                                 |    |          |               |            |                                              | iner ; A |
|      |               |               |                                       |               | i Hillia |     |         |                                         |                                       |    |          |               |            | - 8                                          | •        |
|      |               |               | `\                                    |               |          |     |         |                                         |                                       |    |          |               | 1-00       |                                              | 2-7      |
|      |               |               | 11.11.11                              |               |          |     |         |                                         |                                       | 7  |          |               |            | 1: 1: 1:                                     |          |
|      |               |               |                                       |               |          |     |         |                                         |                                       |    |          |               |            |                                              |          |
|      |               |               | 4-4-4                                 |               |          |     |         | *************************************** |                                       |    |          |               |            | 8                                            |          |
|      | Halin bernett | ariini kaalii |                                       |               | \        |     |         |                                         |                                       |    | 1        |               |            |                                              |          |
|      |               |               |                                       | din Lab       | 1        |     | ::::-h: |                                         |                                       |    |          |               |            |                                              |          |
| **** |               |               |                                       |               |          |     |         |                                         |                                       |    |          |               |            |                                              |          |
|      |               |               |                                       |               |          |     |         |                                         |                                       |    |          |               | <u> </u>   |                                              |          |
|      |               |               |                                       |               |          |     |         |                                         | a- Lú                                 | 1  | <u> </u> |               | eleres . i | <br>1 N T                                    |          |
|      | <u>_</u> 0    |               |                                       | 1111          |          |     |         |                                         |                                       |    | 1 11     | <b>X</b> (10) |            | 9                                            |          |
|      | - ģ           |               |                                       | \$            | (*)      | 920 |         |                                         |                                       | 1  |          |               |            | <br>9 1                                      |          |
|      |               |               |                                       | *             | (*)      | 920 |         |                                         |                                       |    |          |               |            |                                              |          |