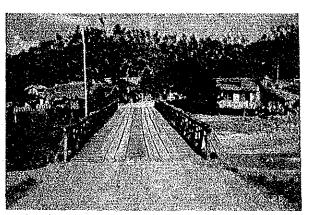

# Bailey Bridges

P124-1: Mabini-Cabulao-Lungsodaan, Provincial road, Bohol

Dilapidated timber bridge P6-43: Jct. T-Maguinda-Lasnieves, Provincial road, Agusan del Norte