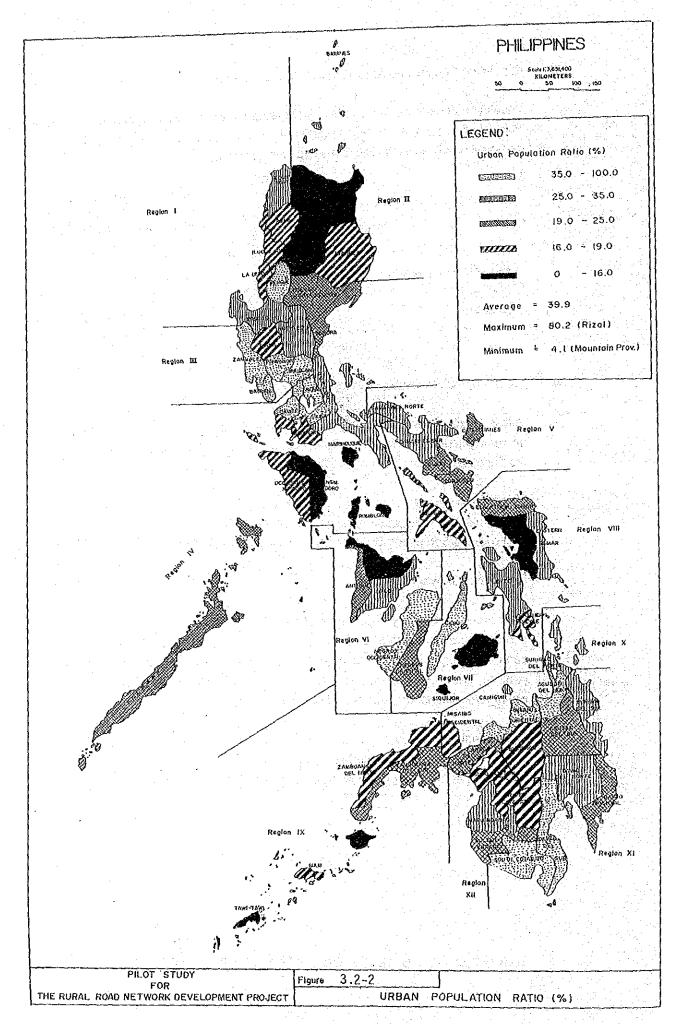

| 29 (Palawan) | 79                                | (Aurora)                 |

# 4) Urban Population Ratio (See Figure 3.2-2)

This indicator shows exactly the degree of urbanization of a province. Provinces with an urban population ratio or more than 50% are all located near Metro Manila. These are the provinces of Rizal, Laguna, Cavite, Zambales, Pampanga and Bulacan.

## 5) Population Growth Rate

As a general tendency, urban areas have a higher population growth rate, because people migrate to urban areas to find jobs. However, there are several provinces which cannot be explained by that reason. These provinces are Sulu (5.37%), Quirino (4.32%), Tawi-Tawi (4.27%), Agusan Del Sur (3.83%) and Aurora (3.58%), all of which are regarded as among the most depressed provinces.



#### 3.2.2 Economic Indicators

1) Per Capita GRDP (See Figure 3.2-3) and Land Productivity

Both indicators are closely related to economic activity, industrial structure and degree of economic development: If indicators of a province show a high value, it can be interpreted that the province is economically active and advanced and, in most cases, its industrial structure is relatively dominated by the industry and service sectors. Such a province has a high traffic demand and, therefore, requires a dense road network.

| Per Capita GRDP<br>(P/person) | Land Productivity (1000 P/km <sup>2</sup> ) |
|-------------------------------|---------------------------------------------|
| National Average 11,159       | 2,034                                       |
| Highest 15,955 (Rizal)