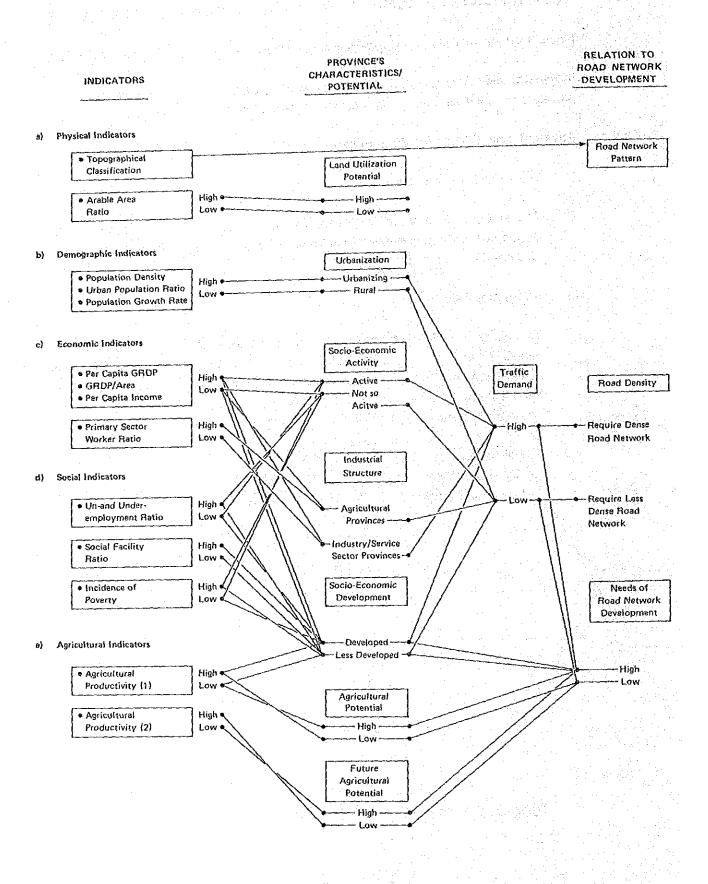

of the provinces in connection with traffic demand and need of road network development.

#### 3.2.1 Physical and Demographic Indicators

1) Topographical Classification

The topography of a province is closely related to the pattern of road network development. Characteristics of road network pattern by type of topography will be discussed in Chapter 4.

#### 2) Arable Area Ratio

This indicator is closely related to land utilization potential. A high arable area ratio means that a province has a relatively wide flat area which could be utilized not only for agricultural use but also for residential, industrial and commercial uses. On the other hand, a province with a lower arable area ratio has less potential in terms of land use, and most of the land may be limited to forest land use.



FIGURE 3.2-1 INDICATORS AND THEIR INTERPRETATION

## Population Density and Arable Area Population Density

Population density has a close relation to urbanization and traffic demand. A province with a higher population density generally is more urbanized and has higher traffic demands which result in requiring a higher road density.

|                    |              | Unit: Pers                        | sons per Km <sup>2</sup> |
|--------------------|--------------|-----------------------------------|--------------------------|
| Population Density |              | Arable Area Population<br>Density |                          |
| National Average   | 182          | 410                               |                          |
| Highest            | 725 (Cavite) | 1,297