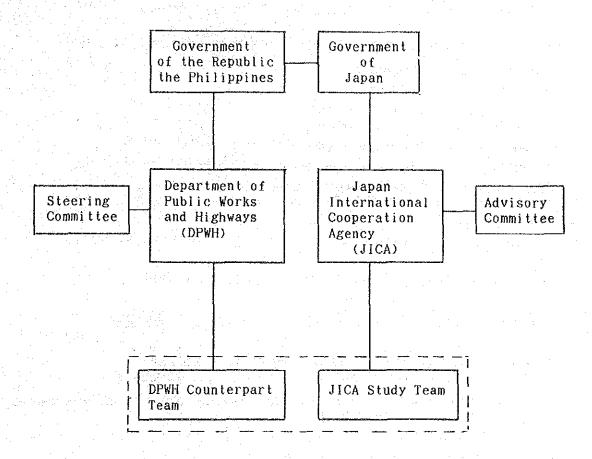

## **PREFACE**

In response to a request from the Government of the Republic of the Philippines, the Government of Japan decided to conduct a study on the Pilot Study for the Rural Road Network Development Project, and entrusted the study to the Japan International Cooperation Agency (JICA).

JICA sent to the Philippines a study team headed by Mr. Kenichi Takebe, comprised of members from Katahira & Engineers Inc. and Nippon Engineering Consultant Co., Ltd., three times from November 1987 to December 1988.

The Team held discussions with the officials concerned of the Government of the Philippines and conducted field surveys. After the Team returned to Japan, further studies were made and the present report was prepared.