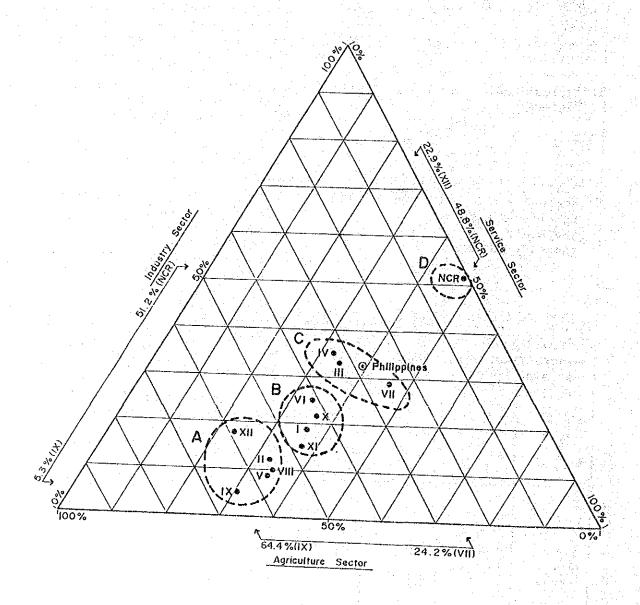

0 to 60%. Region's contribution to GDP ranges from 4 to 7%.                                                                                    |
| C: Regions with III, IV and VII relatively high share of industry sector | Three (3) sectors have almost even share of GRDP.  Agriculture sector: 24 - 32% Industry sector : 29 - 35% Service sector : 34 - 47% Region's contribution to GDP is relatively high, ranging from 7 to 14%.                                            |
| D: Predominantly NCR industry and service sector regions                 | <ul> <li>Industry sector's share of GRDP is high at 51% and the rest is shared by service sector.</li> <li>Region's contribution to GDP is highest, reaching 30%.</li> <li>Produces about one half (1/2) of nation's industry sector output.</li> </ul> |



FIGURE 3.2-1 INDUSTRIAL STRUCTURE OF REGIONS

# 3.2 ASSESSMENT OF PROVINCIAL DEVELOPMENT POTENTIALITY

Figure 3.2-1 summarizes the interpretation of major indicators which are defined in Chapter 2.

In general, indicators were selected which would clearly indicate characteristics of the provinces in connection with traffic demand and need of road network development.

#### 3.2.1 Physical and Demographic Indicators

1) Topographical Classification

The topography of a province is closely related to the pattern of road network development. Characteristics of road network pattern by type of topography will be discussed in Chapter 4.

#### 2) Arable Area Ratio

This indicator is closely related to land utilization potential. A high arable area ratio means that a province has a relatively wid