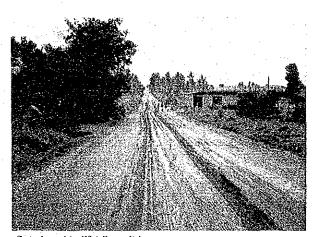

# ROADS IN CAVITE

DBST pavement in "fair" condition N9-1: Masbate-Malinta

Gravel road in "fair" condition N9-3: Malinta-Milagros

Gravel road in "bad" condition P31-1: Curvada-Pio V. Corpus

Earth road in "very bad" condition P25-1: Jct. Bangad-Bangad