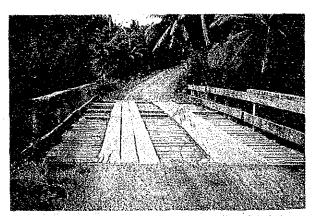

# Timber Bridges

Collapsed spillway BO-1: Malinta-Lagta, Barangay road, Masbate

Ford crossing B2-11: Upper Tagbongabong Road, Barangay road, Agusan del Norte

No Existing Bridge

**BRIDGES** 