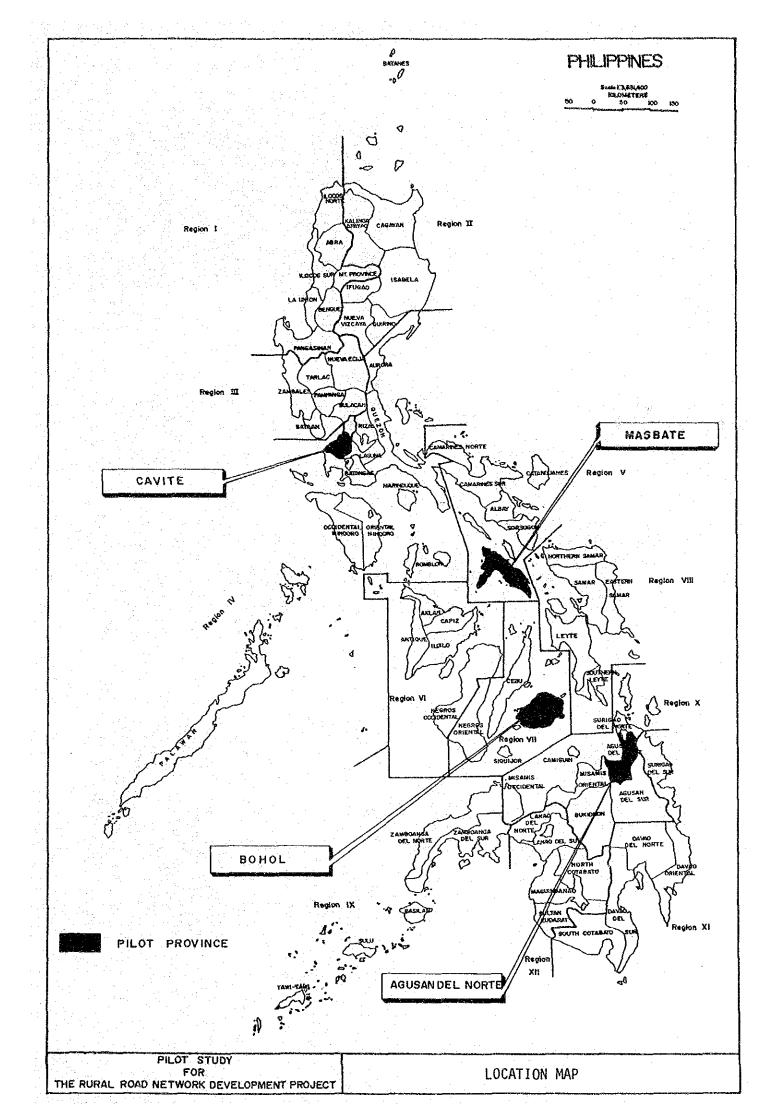

team headed by Mr. Kenichi Takebe, comprised of members from Katahira & Engineers Inc. and Nippon Engineering Consultant Co., Ltd., three times from November 1987 to December 1988.

The Team held discussions with the officials concerned of the Government of the Philippines and conducted field surveys. After the Team returned to Japan, further studies were made and the present report was prepared.

I hope that this report will contribute to the development of the Project and to the promotion of friendly relations between our two countries.

I wish to express my deep appreciation to the officials concerned of the Government of the Philippines for their close cooperation extended to the team.

February, 1989

Kenanka Manag

Kensuke Yanagiya

President

Japan International Cooperation Agency





AC pavement in "good" condition N3-7: Tagaitay-Nasugbu



BM pavement in "bad" condition N9-4: Noveleta-Indang-Tagaitay



DBST payement in "fair" condition P19-2: Gen. Trias-Amadeo



Gravel road in "very bad" condition P29-1: Alfonso-Maragondon

### Provincial Roads



Earth road in "bad" condition B9-3; Palindong Road



Earth road in "impassable" condition B9-4: Panukan Gubat Road

Barangay Roads

# ROADS IN CAVITE



DBST pavement in "fair" condition N9-1: Masbate-Malinta



Gravel road in "fair" condition N9-3: Malinta-Milagros



Gravel road in "bad" condition P31-1: Curvada-Pio V. Corpus



Earth road in "very bad" condition P25-1: Jct. Bangad-Bangad

## Provincial Roads



Newly constructed gravel road B8-3: Gaid-Divisoria



Earth road in "impassable" condition B12-1: Tabuc-S