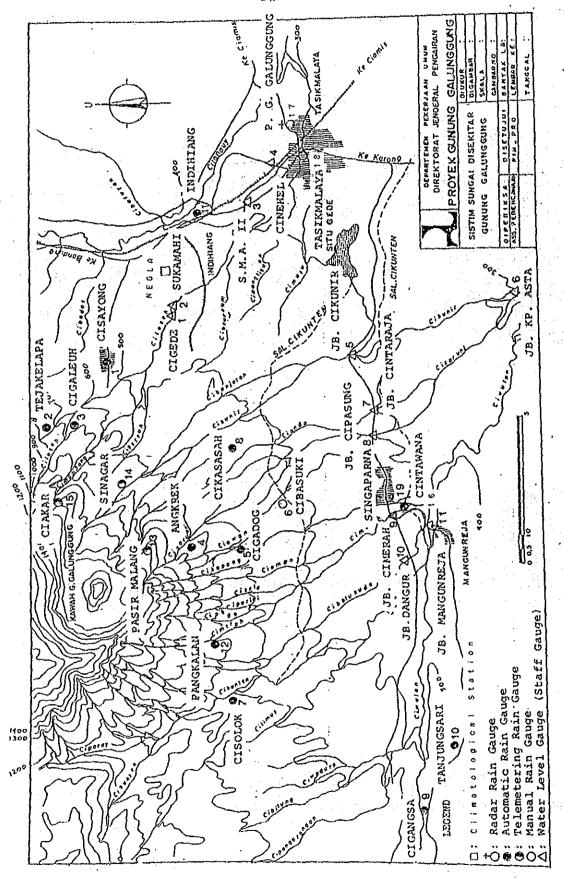

### 2. LOCATION OF THE OBSERVATION STATIONS

There are twenty (20) rainfall observation stations, twelve (12) water level observation stations and one (1) climatological observation station in the study area. The observation period is shown in Table-2.1.

The location of the stations are shown in Fig. -2.1.

Table- 2.1(i) toinfell observation stations

|          |                  | ALTI | Lonellude     | LATITUDE    | 1         | _ <del></del>                 |              |           |                               |
|----------|------------------|------|---------------|-------------|-----------|-------------------------------|--------------|-----------|-------------------------------|
| #Q.      | *DITAT?          | 3007 | (E)           | (\$)        | 3988      | OBSERVATION PERIOD            | BELONEINE TO | CONDITION | REHARKS                       |
| 1        | CISAYONG         | 513  | 108 08 32     | 07 15 27    | H 3 A     | OCT. 1982 - UP TO THE PRESENT | N. 6. P. O   | 6000      |                               |
| 2        | ALANASKET        | 773  | 100 07 19     | 07 13 51    | A S H     | OCT. 1983 - UP TO THE PRESENT | H. G. P. 0   | 6000      |                               |
| 3        | CIGALEUN         | 875  | 108 07 45     | 01' 15 02"  | N S A     | OCT. 1983 - UP TO THE PRESENT | M, G, P. O   | 6900      |                               |
|          | ANGKREK          | 510  | 108 05 18     | 07 18 18    | AEH       | DEC. 1983 - UP TO THE PRESENT | M. G. P. O   | 6999      | 7                             |
| 5        | CIGADOG          | 580  | 108 05 28     | 01, 18, 15, | A & M     | APR. 1984 - UP TO THE PRESENT | M. 6. 7. 0   | 6000      |                               |
| 8        | CIBASUKI         | 180  | 108, 69, 18,  | 03 19 21    | M         | JAK. 1982 - UP TO THE PRESENT | N. G. P. O   | 6000      |                               |
| 1        | CISOLOK          | 650  | 104 05 19     | 07, 18, 58, | A         | JAN. 1983 - UP TO THE PRESENT | H, G, P, Q   | 600B      |                               |
|          | CIKASASAH        | 490  | 108 07 23     | 67 18 10    | ARM       | ect. 1882 - UP TO THE PRESENT | M, G, P_0    | BEGKER    | AUTOMATIC BROKEN IN JAN. 1983 |
| 9        | CIGANGSA         | 930  | 107 55 52     | 07' 18'55"  | N B A     | JAN. 1985 - UP TO THE PRESENT | M. G. P. O   | LOST      |                               |
| 18       | TANJUNCSAR!      | 827  | 101 57 35     | 81, 58, 41  | N & N     | JAN. 1982 - UP TO THE PRESENT | H. 6. P. Q   | 6008      | NO DATA (1883 & 1984)         |
|          | INOTE IANG       | 370  | 108 11 59     | 01, 11, 58, | AEM       | JAN 1982 - UP TO THE PRESENT  | M, 6, P, 0   | LOST      | AUTOMATIC LOST IN NOV. 1981   |
| 12       | PANGKARAN        | 850  | 108, 63, 43,  | 07, 18, 06, | ARR       | JAN 1984 - UP TO THE PRESENT  | M, 6, P, Q   | BROKEN    | AUTOHATIC BROKER IN JAN. 1995 |
| 13       | PASIR MALARG     | 750  | 108 05 25     | 07 16 22    | Teleseter | #OV. 1982 - UP TO THE PRESENT | H, G, P, O   | 5000      | NO DATA (1983)                |
| 1        | SINAGAR          | 580  | 108 07 CS     | 07 16 30    | Talegeter | FEB. 1983 - SEP. 1986         | N. 5. P. Q   | BEOKER    | l                             |
| 15       | CIVXYS           | 660  | 108 10 32     | 07 12 05    | Taleseter | JAN 1985 - UP TO THE PRESENT  | M. G. P. O   | 6000      |                               |
| 16       | CINTANANA        | 400  | 108 08 30     | 07 21 34    | ASH       | JAN. 1982 - UP TO THE PRESENT | H. G. F. O   | 6000      |                               |
|          | P. G. GALUNGGUNG | 340  | 101 . 14 . 54 | 03, 18, 34, | Rader     | JAN. 1983 - UP TO THE PRESENT | H, G, P, O   | 5000      | NO BATA (XOV. 1985-SEP. 1987) |
| 18       | TASIKHALAYA      | 358  | 108, 14,54,   | 07, 13, 13, | Ti.       | JAN, 1942 - UP TO THE PRESENT | 0. N. G      | 6900      |                               |
| <u> </u> | SINGAPARNA       | 125  | 108 06 39     | 07 21 00    | н         | JAN, 1942 - DEC. 1986         | #. H, G      | 6000      |                               |
| 20       | CRATER LAKE      | 1352 | 108 04 01     | 07" 14 "56" |           | bus, 1987 - up to the present | N. 6. 7. 0   | 6000      |                               |

Fig. -2.1 Location of Hydrological and Climatological Stations