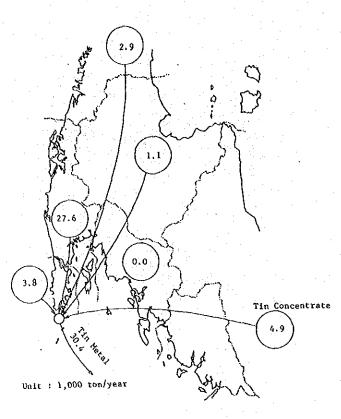

0.0   | 0.0 | 0.0 | 0.0    |
| 4. KRABI          | 0.0   | 0.0 | 0.0   | 0.0 | 0.0  | 0.0 | 11.7  | 0.0 | 0.0 | 11.    |
| 5. OTHER SOUTH    | 8.9   | 0.0 | 0.0   | 0.0 | 0.0  | 0.0 | 0.0   | 0.0 | 0,0 | 8,9    |
| 6. CHUN/RANONG    | 0.0   | 0.0 | 0.0   | 0.0 | 0.0  | 0.0 | 0.0   | 0.0 | 0.0 | 0.0    |
| 7. OTHERS         | 951.1 | 0.0 | 179,9 | 0.0 | 0.0  | 0.0 | 0.0   | 6.0 | 0.0 | 1131.0 |
| 0. EAST COUNTRIES | 0.0   | 0.0 | 0.0   | 0.0 | 0.0  | 0.0 | 0.0   | 0.0 | 0.0 | 0.0    |
| 9. WEST COUNTRIES | 0.0   | 0.0 | 0.0   | 0.0 | 0.0  | 0.0 | 0.0   | 0.0 | 0.0 | 0.0    |
| TOTAL             | 960.0 | 0.0 | 179.9 | 0.0 | .9.0 | 0.0 | 159.3 | 0.0 | 0.0 | 1308.  |

Note : Excluding Foreign Trade of 1262.5 thousand tons



Fig. 2.2 Rice in 1980





Fig. 2.3 Rubber in 1980







– A95 –



Fig. 2.8 Tin in 1980



Fig. 2.18 Tin in 2000



Fig. 2.9 Petroleum Products in 1980



Fig. 2.19 Petroleum Products in 2000

- A96 -



Fig. 2.10 Cement in 1980









Fig. 2.11 Manufactured Products in 1980

Fig. 2.21 Manufactured Products in 2000

#### PASSENGER TRANSPORTATION

3.1

3.

# PRESENT PASSENGER TRANSPORTATION

The existing situations of passenger transportation related to the Upper South was estimated by two different methods. The first estimation was based

on such existing transportation data as the result of Roadside Interview Survey which was carried out simulteneously with interview for trucks and the data obtained from the State Railway of Thailand and Department of Aviation. The other estimation was based on person trip generation of the residents of the Upper Sou