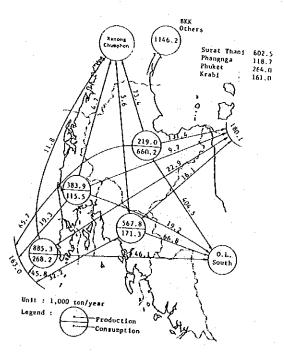

0.0  | 0.0 | 0.0   | 0.0 | 0,0 | 8,9    |
| 6. CHUN/RANONG    | 0.0   | 0.0 | 0.0   | 0.0 | 0.0  | 0.0 | 0.0   | 0.0 | 0.0 | 0.0    |
| 7. OTHERS         | 951.1 | 0.0 | 179,9 | 0.0 | 0.0  | 0.0 | 0.0   | 6.0 | 0.0 | 1131.0 |
| 0. EAST COUNTRIES | 0.0   | 0.0 | 0.0   | 0.0 | 0.0  | 0.0 | 0.0   | 0.0 | 0.0 | 0.0    |
| 9. WEST COUNTRIES | 0.0   | 0.0 | 0.0   | 0.0 | 0.0  | 0.0 | 0.0   | 0.0 | 0.0 | 0.0    |
| TOTAL             | 960.0 | 0.0 | 179.9 | 0.0 | .9.0 | 0.0 | 159.3 | 0.0 | 0.0 | 1308.  |

Note : Excluding Foreign Trade of 1262.5 thousand tons



Fig. 2.2 Rice in 1980





Fig. 2.3 Rubber in 1980







– A95 –



Fig. 2.8 Tin in 1980



Fig. 2.18 Tin in 2000



Fig. 2.9 Petroleum Products in 1980



Fig. 2.19 Petroleum Products in 2000

- A96 -



Fig. 2.10 Cement in 1980









Fig. 2.11 Manufactured Products in 1980

Fig. 2.21 Manufactured Products in 2000

#### PASSENGER TRANSPORTATION

3.1

3.

# PRESENT PASSENGER TRANSPORTATION

The existing situations of passenger transportation related to the Upper South was estimated by two different methods. The first estimation was based

on such existing transportation data as the result of Roadside Interview Survey which was carried out simulteneously with interview for trucks and the data obtained from the State Railway of Thailand and Department of Aviation. The other estimation was based on person trip generation of the residents of the Upper South and the data on visitors to the area compiled by Tourism Authority of Thailand.

3.1.1 Estimation by Existing Transportation Data

Roadside Interview Survey for passeng