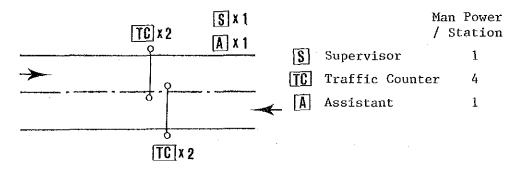

# 1.1.2 Traffic Count Survey on the Boundary of Urban Area

1) Method

All the vehicles passing the survey station should be counted by vehicle type and recorded on the Traffic Count Sheet FORM-2.

2) Location

10 Stations as shown in Location Map. Surat Thani 2; Phangnga 2; Phuket 3; Krabi 2; Kantang 1

3) Counting Period

12 hours from 7:00 to 19:00 on one day during a week excluding Saturday and Sunday.

4) Arrangement of Surveyors in a Survey Station

#### 5) Necessities

- (1) Traffic Count Sheet FORM-2
- (2) Traffic Counting Device
- (3) Writing Board
- (4) Pencil/Eraser
- (5) Rain Coat

1.1.3

Bus (Grade 2 & 3) Terminal Survey

1) Method

Both departing and arriving bus passengers are interviewed by assigned surveyors in terminal area in accordance with the Interview Sheet FORM-3. At the same time with the interview, number of buses and passengers are counted and recorded on the Terminal Survey Sheet FORM-4.