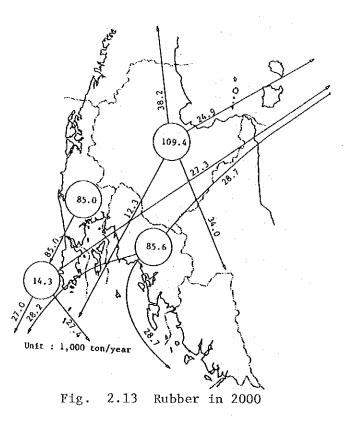

| 0.0  | 0.0 | 0.0   | 0.0 | 0.0 | 0.0    |
| 4. KRABI          | 0.0   | 0.0 | 0.0   | 0.0 | 0.0  | 0.0 | 11.7  | 0.0 | 0.0 | 11.    |
| 5. OTHER SOUTH    | 8.9   | 0.0 | 0.0   | 0.0 | 0.0  | 0.0 | 0.0   | 0.0 | 0,0 | 8,9    |
| 6. CHUN/RANONG    | 0.0   | 0.0 | 0.0   | 0.0 | 0.0  | 0.0 | 0.0   | 0.0 | 0.0 | 0.0    |
| 7. OTHERS         | 951.1 | 0.0 | 179,9 | 0.0 | 0.0  | 0.0 | 0.0   | 6.0 | 0.0 | 1131.0 |
| 0. EAST COUNTRIES | 0.0   | 0.0 | 0.0   | 0.0 | 0.0  | 0.0 | 0.0   | 0.0 | 0.0 | 0.0    |
| 9. WEST COUNTRIES | 0.0   | 0.0 | 0.0   | 0.0 | 0.0  | 0.0 | 0.0   | 0.0 | 0.0 | 0.0    |
| TOTAL             | 960.0 | 0.0 | 179.9 | 0.0 | .9.0 | 0.0 | 159.3 | 0.0 | 0.0 | 1308.  |

Note : Excluding Foreign Trade of 1262.5 thousand tons



Fig. 2.2 Rice in 1980





Fig. 2.3 Rubber in 1980







– A95 –



Fig. 2.8 Tin in 1980



Fig. 2.18 Tin in 2000



Fig. 2.9 Petroleum Products in 1980



Fig. 2.19 Petroleum Products in 2000

- A96 -



Fig. 2.10 Cement in 1980









Fig. 2.11 Manufactured Products in 1980

Fig. 2.21 Manufactured Products in 2000

#### PASSENGER TRANSPORTATION

3.1

3.

# PRESENT PASSENGER TRANSPORTATION

The existing situations of passenger transportation related to the Upper South was estimated by two different methods. The first estimation was based

on such existing transportation data as the result of Roadside Interview Survey which was carried out simulteneously with interview for trucks and the data obtained from the State Railway of Thailand and Department of Aviation. The other estimation was based on person trip generation of the residents o