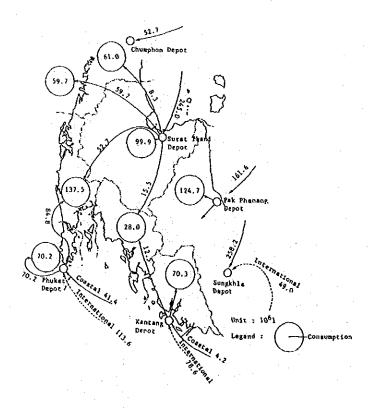

| 0.0   | 0.0 | 0.0   | 0.0 | 0.0  | 0.0 | 11.7  | 0.0 | 0.0 | 11.    |
| 5. OTHER SOUTH    | 8.9   | 0.0 | 0.0   | 0.0 | 0.0  | 0.0 | 0.0   | 0.0 | 0,0 | 8,9    |
| 6. CHUN/RANONG    | 0.0   | 0.0 | 0.0   | 0.0 | 0.0  | 0.0 | 0.0   | 0.0 | 0.0 | 0.0    |
| 7. OTHERS         | 951.1 | 0.0 | 179,9 | 0.0 | 0.0  | 0.0 | 0.0   | 6.0 | 0.0 | 1131.0 |
| 0. EAST COUNTRIES | 0.0   | 0.0 | 0.0   | 0.0 | 0.0  | 0.0 | 0.0   | 0.0 | 0.0 | 0.0    |
| 9. WEST COUNTRIES | 0.0   | 0.0 | 0.0   | 0.0 | 0.0  | 0.0 | 0.0   | 0.0 | 0.0 | 0.0    |
| TOTAL             | 960.0 | 0.0 | 179.9 | 0.0 | .9.0 | 0.0 | 159.3 | 0.0 | 0.0 | 1308.  |

Note : Excluding Foreign Trade of 1262.5 thousand tons



Fig. 2.2 Rice in 1980





Fig. 2.3 Rubber in 1980







– A95 –



Fig. 2.8 Tin in 1980



Fig. 2.18 Tin in 2000



Fig. 2.9 Petroleum Products in 1980



Fig. 2.19 Petroleum Products in 2000

- A96 -



Fig. 2.10 Cement in 1980









Fig. 2.11 Manufactured Products in 1980

Fig. 2.21 Manufactured Products in 2000

#### PASSENGER TRANSPORTATION

3.1

3.

# PRESENT PASSENGER TRANSPORTATION

The existing situations of passenger transportation related to the Upper South was estimated by two different methods. The first estimation was based

on such existing transportation data as the result of Roadside Interview Survey which was carried out simulteneously with interview for trucks and the data obtained from the State Railway of Thailand and Department of Aviation. The other estimation was based on person trip generation of the residents of the Upper South and the data on visitors to the area compiled