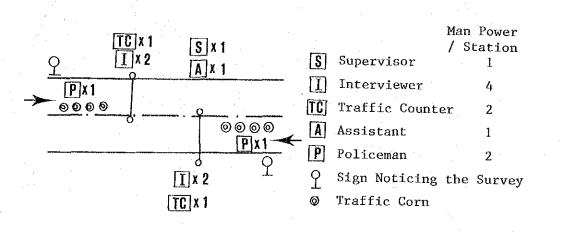

1.1.1 Roadside OD Survey with Traffic Count

Method

1)

A driver of a vehicle, which is stopped by policeman's instruction, is interviewed by an assigned surveyor in accordance with the Interview Sheet FORM-1. Interview should be made as much as possible within the limit of not causing traffic jamextremely. At the same time with the interview, all the vehicles passing the survey station should be counted by behicle type and recorded on the Traffic Count Sheet FORM-2.

2) Location

11 Stations as shown in Location Map. Surat Thani : 5 ; Phangnga : 3 ; Phuket : 1 ; Krabi : 2

3) Interviewing/ Counting Period

12 hours from 7:00 to 19:00 on one day during a week excluding Saturday and Sunday.

4)

Arrangement of Surveyors in a Survey Station

– A15 –

4

## 5) Necessities

- (1) Interview Sheet FORM-1
- (2) Traffic Count Sheet FORM-2
- (3) Traffic Counting Device
- (4) Writing Board
- (5) Pencil/Eraser
- (6) Sign Noticing the Survey
- (7) Traffic Corn
- (8) Rain Coat
- (9) Drinking Water/Food
- (10) Vehicle