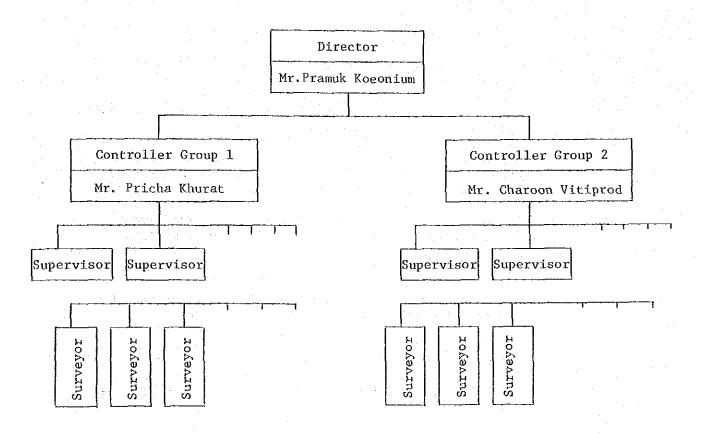

# 1.2.2 Duties and Resposibilities

Director

1)

2)

Director has the over-all responsibility to carry out the Field Survey successfully through organizing the best suited survey team.

Controller

Controller has the supreme responsibility at surveying site, and fulfill the following items :

Prepare schedule of individual supervisors and surveyors and let them know their schedule exactly.

Prepare such necessities as survey sheet, interview sheet, traffic counter, pencils/erasers, etc. to each survey station and deliver them to the ralevant supervisor.

Arrange the cars for transporting supervisors/surveyors and necessary equipment to and from surveying sites.

Arrange food and water for surveying sites, if necessary.

Check and confirm that supervisors/surveyors and all the necessities are sent to each surveying site.

Try his best to make inspection tours to each surveying site during survey hours.

Receive every outcome of the survey and equipment from the supervisors.

Put every outcome of the survey in order and keep them during the survey tour.

Keep close connection with the director in BKK and let him know the exact situation of the survey.

3)

Supervisor

Supervisor has the resposibility to carry out his assigned survey successfully as well as to cooperate with the controller :

Fully understand the contents of his assigned survey.

 Receive the namelist of surveyors and the list of necessities for his assigned survey from controller.

 Check and confirm the surveyors and necessities before leaving for his assigned survey station. Deliver the surveying necessities to each surveyor and arrange surveyors to the suitable positions.

- Check surveyors if they are duly performing their job.
- Control the rest period of each surveyor by providing the assistant prepared.
- Collect every outcome of the survey and surveying equipment from surveyors at the end of the survey. Put them in good order.
- Return every outcome of the survey and surveying equipment to the controller.
- Get immediate contact with the controller, if any problem should happen.

#### Surveyor

4)

1.3

Surveyor is requested to perform his job just in accordance with the supervisor's instruction :

- Fully recognize his work schedule and remember the name of his supervisor.
- Arrive at the scheduled place by the fixed time, and inform his attendance to his supervisor.
- Act just in accordance with his supervisor's instruction.
- Continue his assigned job irrespective of weather conditions unless the supervisor instruct otherwise.
  - Return every outcome of the survey and surveying equipment to the supervisor at the end of survey.
- Get immediate contact with the supervisor, if any problem should happen.