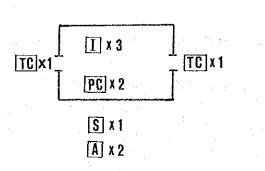

### 1) Method

Both departing and arriving trucks are interviewed by assigned surveyors at the entrance/exit of seaport in accordance with the Interview Sheet FORM-6. At the same time with the interview, number of trucks are counted and recorded on the Truck Count Sheet FORM-7.

2) Location

5 ports : Surat Thani, Phangnga, Phuket, Krabi, Kantang.

3) Interviewing/Counting Period

12 hours from 7:00 to 19:00 on one day during a week excluding Saturday and Sunday.

#### 4) Arrangement of Surveyors in a Survey Station

|    |                  | Man Power |
|----|------------------|-----------|
|    |                  | / Station |
| S  | Supervisor       | 1         |
| [] | Interviewer      | 4         |
| TC | Traffic Counter  | 1         |
| A  | Assistant        | 1         |
| P  | Policeman        | . 1       |
| 2  | Sign noticing th | ne Survey |

◎ Traffic Corn

5) Necessities

(1) Interview Sheet FORM-6

- (2) Truck Count Sheet FORM-7
- (3) Traffic Counting Device
- (4) Writing Board
- (5) Pencil/Eraser
- (6) Sign Noticing the Survey
- (7) Traffic Corn
- (8) Rain Coat