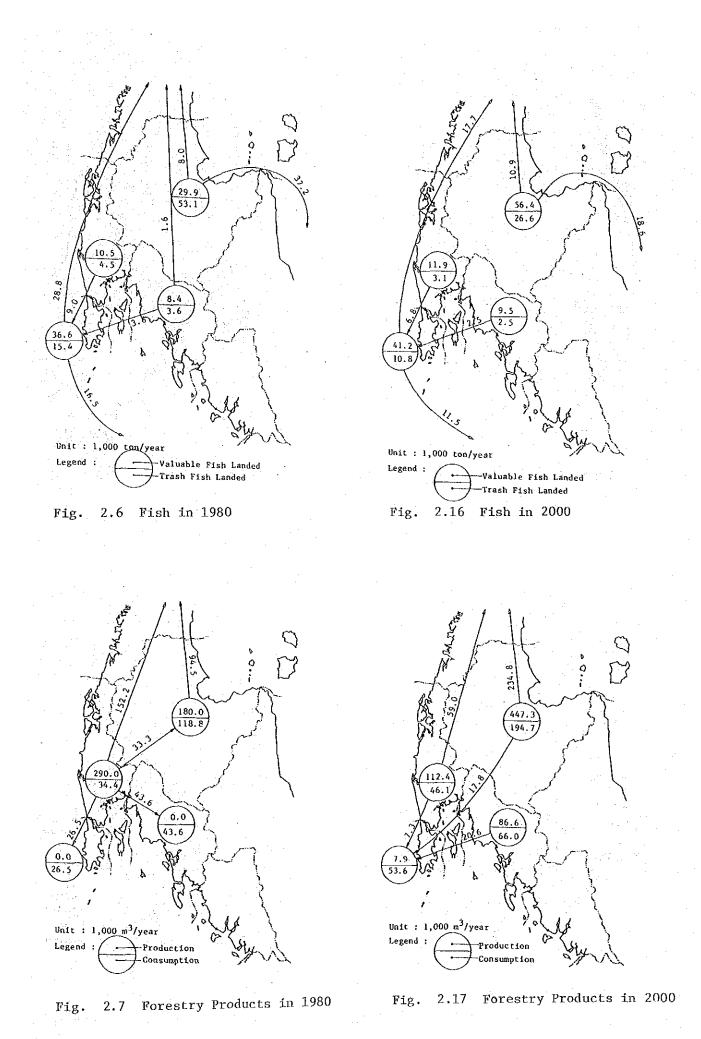

.0  | 0.0 | 0.0   | 0.0 | 0.0 | 0.0    |
| 4. KRABI          | 0.0   | 0.0 | 0.0   | 0.0 | 0.0  | 0.0 | 11.7  | 0.0 | 0.0 | 11.    |
| 5. OTHER SOUTH    | 8.9   | 0.0 | 0.0   | 0.0 | 0.0  | 0.0 | 0.0   | 0.0 | 0,0 | 8,9    |
| 6. CHUN/RANONG    | 0.0   | 0.0 | 0.0   | 0.0 | 0.0  | 0.0 | 0.0   | 0.0 | 0.0 | 0.0    |
| 7. OTHERS         | 951.1 | 0.0 | 179,9 | 0.0 | 0.0  | 0.0 | 0.0   | 6.0 | 0.0 | 1131.0 |
| 0. EAST COUNTRIES | 0.0   | 0.0 | 0.0   | 0.0 | 0.0  | 0.0 | 0.0   | 0.0 | 0.0 | 0.0    |
| 9. WEST COUNTRIES | 0.0   | 0.0 | 0.0   | 0.0 | 0.0  | 0.0 | 0.0   | 0.0 | 0.0 | 0.0    |
| TOTAL             | 960.0 | 0.0 | 179.9 | 0.0 | .9.0 | 0.0 | 159.3 | 0.0 | 0.0 | 1308.  |

Note : Excluding Foreign Trade of 1262.5 thousand tons



Fig. 2.2 Rice in 1980





Fig. 2.3 Rubber in 1980







– A95 –



Fig. 2.8 Tin in 1980



Fig. 2.18 Tin in 2000



Fig. 2.9 Petroleum Products in 1980



Fig. 2.19 Petroleum Products in 2000

- A96 -



Fig. 2.10 Cement in 1980









Fig. 2.11 Manufactured Products in 1980

Fig. 2.21 Manufactured Products in 2000

#### PASSENGER TRANSPORTATION

3.1

3.

# PRESENT PASSENGER TRANSPORTATION

The existing situations of passenger transportation related to the Upper South was estimated by two different methods. The first estimation was based

on such existing transportation data as the result of Roadside Interview Survey which was carried out simulteneously with interview for trucks and the data obtained from the State Railway of Thailand and Department of Aviation. The other estimation was based on person trip generation of the residents of th