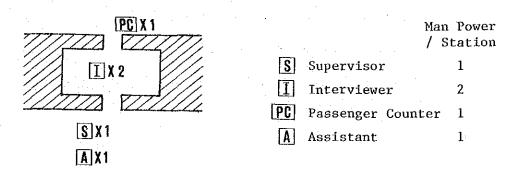

#### 4) Arrangement of Surveyors in a Survey Station

|    |                  | Man Power |
|----|------------------|-----------|
|    |                  | / Station |
| S  | Supervisor       | 1         |
| [] | Interviewer      | 4         |
| TC | Traffic Counter  | 1         |
| A  | Assistant        | 1         |
| P  | Policeman        | . 1       |
| 2  | Sign noticing th | ne Survey |