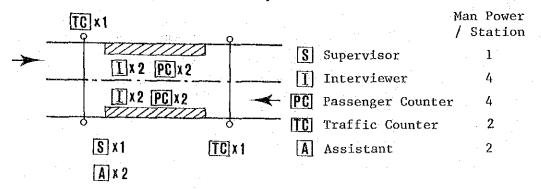

12 hours from 7:00 to 19:00 on one day during a week excluding Saturday and Sunday.

4)

3)

Arrangement of Surveyors in a Survey Station

|          | 1                 | Station |
|----------|-------------------|---------|
| <b>S</b> | Supervisor        | 1       |
| Ι        | Interviewer       | 3       |
| PC       | Passenger Counter | 2       |
| TC       | Traffic Counter   | 2       |
| A        | Assistant         | 2       |
|          |                   |         |