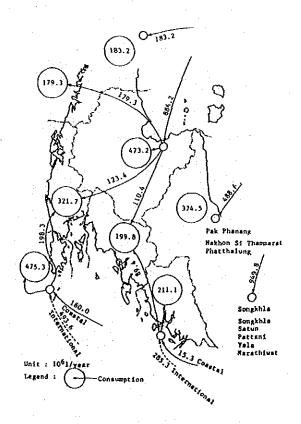

.0 | 11.7  | 0.0 | 0.0 | 11.    |
| 5. OTHER SOUTH    | 8.9   | 0.0 | 0.0   | 0.0 | 0.0  | 0.0 | 0.0   | 0.0 | 0,0 | 8,9    |
| 6. CHUN/RANONG    | 0.0   | 0.0 | 0.0   | 0.0 | 0.0  | 0.0 | 0.0   | 0.0 | 0.0 | 0.0    |
| 7. OTHERS         | 951.1 | 0.0 | 179,9 | 0.0 | 0.0  | 0.0 | 0.0   | 6.0 | 0.0 | 1131.0 |
| 0. EAST COUNTRIES | 0.0   | 0.0 | 0.0   | 0.0 | 0.0  | 0.0 | 0.0   | 0.0 | 0.0 | 0.0    |
| 9. WEST COUNTRIES | 0.0   | 0.0 | 0.0   | 0.0 | 0.0  | 0.0 | 0.0   | 0.0 | 0.0 | 0.0    |
| TOTAL             | 960.0 | 0.0 | 179.9 | 0.0 | .9.0 | 0.0 | 159.3 | 0.0 | 0.0 | 1308.  |

Note : Excluding Foreign Trade of 1262.5 thousand tons



Fig. 2.2 Rice in 1980





Fig. 2.3 Rubber in 1980







– A95 –



Fig. 2.8 Tin in 1980



Fig. 2.18 Tin in 2000



Fig. 2.9 Petroleum Products in 1980



Fig. 2.19 Petroleum Products in 2000

- A96 -



Fig. 2.10 Cement in 1980









Fig. 2.11 Manufactured Products in 1980

Fig. 2.21 Manufactured Products in 2000

#### PASSENGER TRANSPORTATION

3.1

3.

# PRESENT PASSENGER TRANSPORTATION

The existing situations of passenger transportation related to the Upper South was estimated by two different methods. The first estimation was based

on such existing transportation data as the result of Roadside Interview Survey which was carried out simulteneously with interview for trucks and the data obtained from the State Railway of Thailand and Department of Aviation. The other estimation was based on person trip generation of the residents of the Upper South and the data on visitors to the area compiled by Tourism Authority of Thailand.

3.1.