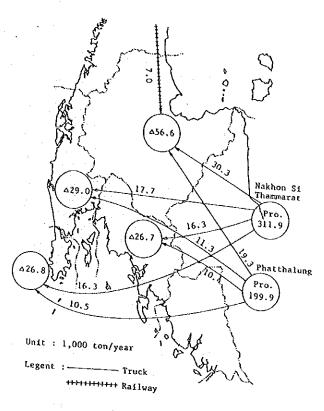

0    |
| 3. PHUKET         | 0.0   | 0.0 | 0.0   | 0.0 | 0.0  | 0.0 | 0.0   | 0.0 | 0.0 | 0.0    |
| 4. KRABI          | 0.0   | 0.0 | 0.0   | 0.0 | 0.0  | 0.0 | 11.7  | 0.0 | 0.0 | 11.    |
| 5. OTHER SOUTH    | 8.9   | 0.0 | 0.0   | 0.0 | 0.0  | 0.0 | 0.0   | 0.0 | 0,0 | 8,9    |
| 6. CHUN/RANONG    | 0.0   | 0.0 | 0.0   | 0.0 | 0.0  | 0.0 | 0.0   | 0.0 | 0.0 | 0.0    |
| 7. OTHERS         | 951.1 | 0.0 | 179,9 | 0.0 | 0.0  | 0.0 | 0.0   | 6.0 | 0.0 | 1131.0 |
| 0. EAST COUNTRIES | 0.0   | 0.0 | 0.0   | 0.0 | 0.0  | 0.0 | 0.0   | 0.0 | 0.0 | 0.0    |
| 9. WEST COUNTRIES | 0.0   | 0.0 | 0.0   | 0.0 | 0.0  | 0.0 | 0.0   | 0.0 | 0.0 | 0.0    |
| TOTAL             | 960.0 | 0.0 | 179.9 | 0.0 | .9.0 | 0.0 | 159.3 | 0.0 | 0.0 | 1308.  |

Note : Excluding Foreign Trade of 1262.5 thousand tons



Fig. 2.2 Rice in 1980





Fig. 2.3 Rubber in 1980







– A95 –



Fig. 2.8 Tin in 1980



Fig. 2.18 Tin in 2000



Fig. 2.9 Petroleum Products in 1980



Fig. 2.19 Petroleum Products in 2000

- A96 -



Fig. 2.10 Cement in 1980









Fig. 2.11 Manufactured Products in 1980

Fig. 2.21 Manufactured Products in 2000

#### PASSENGER TRANSPORTATION

3.1

3.

# PRESENT PASSENGER TRANSPORTATION

The existing situations of passenger transportation related to the Upper South was estimated by two different methods. The first estimation was based

on such existing transportation data as the result of Roadside Interview Survey which was carried out simulteneously with interview for trucks and the data obtained from the State Railway of Thailand and Department of Aviation. The other estimation