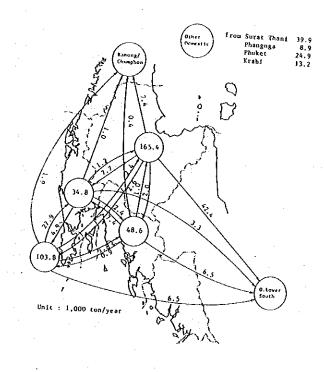

| 0.0  | 0.0 | 0.0   | 0.0 | 0,0 | 8,9    |
| 6. CHUN/RANONG    | 0.0   | 0.0 | 0.0   | 0.0 | 0.0  | 0.0 | 0.0   | 0.0 | 0.0 | 0.0    |
| 7. OTHERS         | 951.1 | 0.0 | 179,9 | 0.0 | 0.0  | 0.0 | 0.0   | 6.0 | 0.0 | 1131.0 |
| 0. EAST COUNTRIES | 0.0   | 0.0 | 0.0   | 0.0 | 0.0  | 0.0 | 0.0   | 0.0 | 0.0 | 0.0    |
| 9. WEST COUNTRIES | 0.0   | 0.0 | 0.0   | 0.0 | 0.0  | 0.0 | 0.0   | 0.0 | 0.0 | 0.0    |
| TOTAL             | 960.0 | 0.0 | 179.9 | 0.0 | .9.0 | 0.0 | 159.3 | 0.0 | 0.0 | 1308.  |

Note : Excluding Foreign Trade of 1262.5 thousand tons



Fig. 2.2 Rice in 1980





Fig. 2.3 Rubber in 1980







– A95 –



Fig. 2.8 Tin in 1980



Fig. 2.18 Tin in 2000



Fig. 2.9 Petroleum Products in 1980



Fig. 2.19 Petroleum Products in 2000

- A96 -



Fig. 2.10 Cement in 1980









Fig. 2.11 Manufactured Products in 1980

Fig. 2.21 Manufactured Products in 2000

#### PASSENGER TRANSPORTATION

3.1

3.

# PRESENT PASSENGER TRANSPORTATION

The existing situations of passenger transportation related to the Upper South was estimated by two different methods. The first estimation was based

on such existing transportation data as the result of Roadside Interview Survey which was carried out simulteneously with interview for trucks and the data obtained from the State Railway of Thailand and Department of Aviation. The other estimation was based on person trip generation of the residents of the Upper South and the data on visitors to the area compiled by Tourism Authority of Thailand.

3.1.1 Estimation by Existing Transportation Data

Roadside Interview Survey for passe