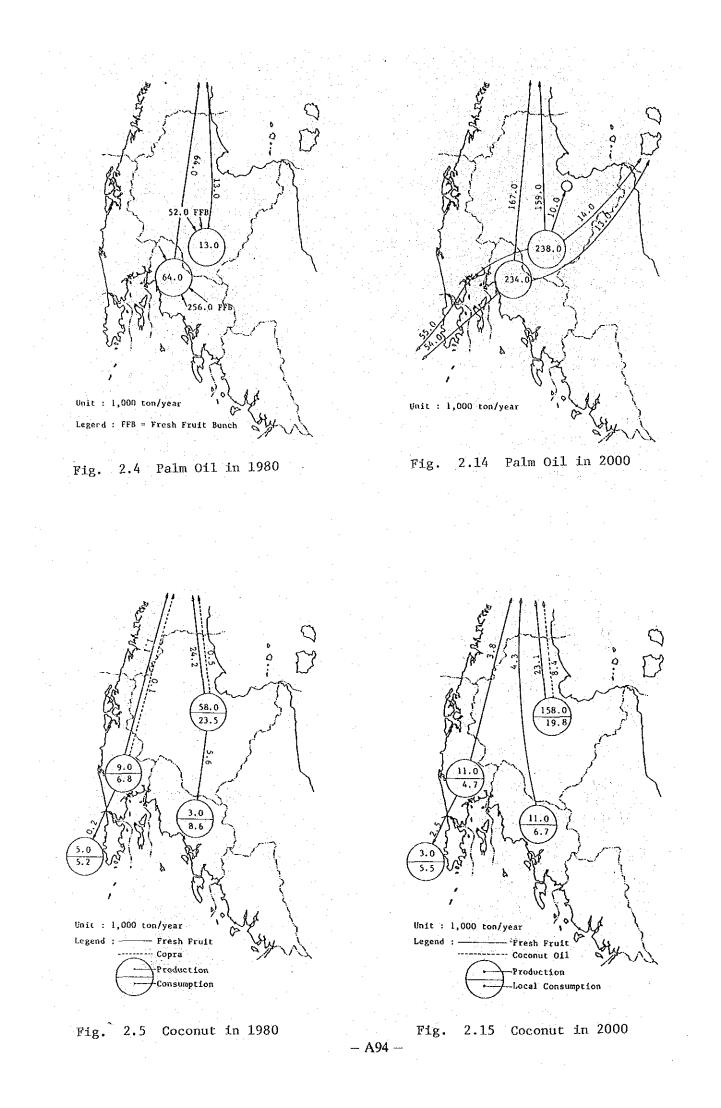

0.0  | 0.0 | 0.0   | 0.0 | 0.0 | 0.0    |
| 4. KRABI          | 0.0   | 0.0 | 0.0   | 0.0 | 0.0  | 0.0 | 11.7  | 0.0 | 0.0 | 11.    |
| 5. OTHER SOUTH    | 8.9   | 0.0 | 0.0   | 0.0 | 0.0  | 0.0 | 0.0   | 0.0 | 0,0 | 8,9    |
| 6. CHUN/RANONG    | 0.0   | 0.0 | 0.0   | 0.0 | 0.0  | 0.0 | 0.0   | 0.0 | 0.0 | 0.0    |
| 7. OTHERS         | 951.1 | 0.0 | 179,9 | 0.0 | 0.0  | 0.0 | 0.0   | 6.0 | 0.0 | 1131.0 |
| 0. EAST COUNTRIES | 0.0   | 0.0 | 0.0   | 0.0 | 0.0  | 0.0 | 0.0   | 0.0 | 0.0 | 0.0    |
| 9. WEST COUNTRIES | 0.0   | 0.0 | 0.0   | 0.0 | 0.0  | 0.0 | 0.0   | 0.0 | 0.0 | 0.0    |
| TOTAL             | 960.0 | 0.0 | 179.9 | 0.0 | .9.0 | 0.0 | 159.3 | 0.0 | 0.0 | 1308.  |

Note : Excluding Foreign Trade of 1262.5 thousand tons



Fig. 2.2 Rice in 1980





Fig. 2.3 Rubber in 1980







– A95 –



Fig. 2.8 Tin in 1980



Fig. 2.18 Tin in 2000



Fig. 2.9 Petroleum Products in 1980



Fig. 2.19 Petroleum Products in 2000

- A96 -



Fig. 2.10 Cement in 1980









Fig. 2.11 Manufactured Products in 1980

Fig. 2.21 Manufactured Products in 2000

#### PASSENGER TRANSPORTATION

3.1

3.

# PRESENT PASSENGER TRANSPORTATION

The existing situations of passenger transportation related to the Upper South was estimated by two different methods. The first estimation was based

on such existing transportation data as the result of Roadside Interview Survey which was carried out simulteneously with interview for trucks and the data obtained from the State Railway of Thailand and Department of Aviation. The other estimation was based on person trip generation of the residents of