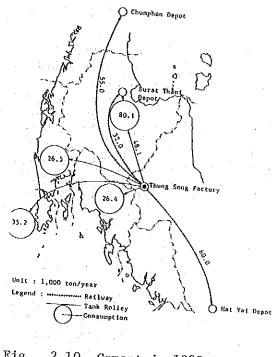

H    | 8.9   | 0.0 | 0.0   | 0.0 | 0.0  | 0.0 | 0.0   | 0.0 | 0,0 | 8,9    |
| 6. CHUN/RANONG    | 0.0   | 0.0 | 0.0   | 0.0 | 0.0  | 0.0 | 0.0   | 0.0 | 0.0 | 0.0    |
| 7. OTHERS         | 951.1 | 0.0 | 179,9 | 0.0 | 0.0  | 0.0 | 0.0   | 6.0 | 0.0 | 1131.0 |
| 0. EAST COUNTRIES | 0.0   | 0.0 | 0.0   | 0.0 | 0.0  | 0.0 | 0.0   | 0.0 | 0.0 | 0.0    |
| 9. WEST COUNTRIES | 0.0   | 0.0 | 0.0   | 0.0 | 0.0  | 0.0 | 0.0   | 0.0 | 0.0 | 0.0    |
| TOTAL             | 960.0 | 0.0 | 179.9 | 0.0 | .9.0 | 0.0 | 159.3 | 0.0 | 0.0 | 1308.  |

Note : Excluding Foreign Trade of 1262.5 thousand tons



Fig. 2.2 Rice in 1980





Fig. 2.3 Rubber in 1980







– A95 –



Fig. 2.8 Tin in 1980



Fig. 2.18 Tin in 2000



Fig. 2.9 Petroleum Products in 1980



Fig. 2.19 Petroleum Products in 2000

- A96 -



Fig. 2.10 Cement in 1980









Fig. 2.11 Manufactured Products in 1980

Fig. 2.21 Manufactured Products in 2000

#### PASSENGER TRANSPORTATION

3.1

3.

# PRESENT PASSENGER TRANSPORTATION

The existing situations of passenger transportation related to the Upper South was estimated by two different methods. The first estimation was based

on such existing transportation data as the result of Roadside Interview Survey which was carried out simulteneously with interview for trucks and the data obtained from the State Railway of Thailand and Department of Aviation. The other estimation was based on person trip generation of the residents of the Upper South and the data on visitors to the area compiled by Tourism Authority of Thailand.

3.1.1 Estimation by Existing Transportation Data

Roa