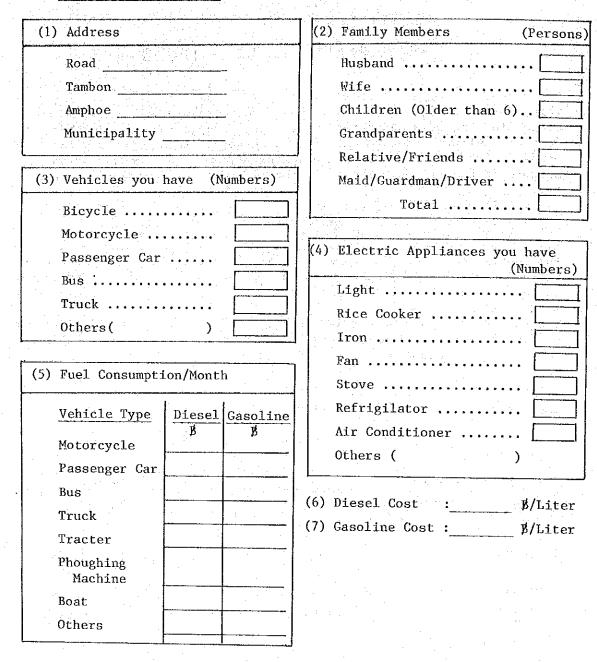

| (1) Address                                                                            | (2) Status in Family (3) Sex |
|----------------------------------------------------------------------------------------|------------------------------|
| Road                                                                                   | 1 Husband 1 Male             |
| Tambon                                                                                 | 2 Wife 2 Female              |
| Amphoe                                                                                 | 3 Children                   |
| Municipality                                                                           | 4 Grand Parents              |
|                                                                                        | 5 Relatives/Friends          |
| (4) Age                                                                                | 6 Servants                   |
| 1 6-10 5 26-30                                                                         | 7 Guardman                   |
| $\begin{array}{ c c c c c c c c c c c c c c c c c c c$                                 | 8 Driver                     |
| $\begin{bmatrix} 12 \\ 3 \end{bmatrix} 16-20 \begin{bmatrix} 7 \\ 41-50 \end{bmatrix}$ |                              |
| 4 21-25 8 51-60                                                                        | (5) Main Occupation          |
|                                                                                        | 1 Agriculture                |
|                                                                                        | 2 Forestry                   |
| (6) Address of Work Place/School                                                       | 3 Fishery                    |
| (6) Address of work Flace/school                                                       | 4 Mining                     |
| Road                                                                                   | 5 Quarry                     |
| Tambon                                                                                 | 6 Construction               |
| Amphoe                                                                                 | 7 Manufacturing/Processing   |
| Municipality                                                                           | 8 Wholesale/Commerce         |
| L]                                                                                     | 9 Retail                     |
|                                                                                        | 10 Service                   |
|                                                                                        |                              |
|                                                                                        |                              |
|                                                                                        |                              |
| · · · · ·                                                                              |                              |
|                                                                                        |                              |
|                                                                                        |                              |
|                                                                                        | 16 Unemployed                |
|                                                                                        | 17 Others ( )                |