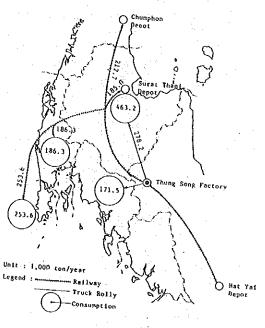

0.0 | 0.0  | 0.0 | 0.0   | 0.0 | 0,0 | 8,9    |
| 6. CHUN/RANONG    | 0.0   | 0.0 | 0.0   | 0.0 | 0.0  | 0.0 | 0.0   | 0.0 | 0.0 | 0.0    |
| 7. OTHERS         | 951.1 | 0.0 | 179,9 | 0.0 | 0.0  | 0.0 | 0.0   | 6.0 | 0.0 | 1131.0 |
| 0. EAST COUNTRIES | 0.0   | 0.0 | 0.0   | 0.0 | 0.0  | 0.0 | 0.0   | 0.0 | 0.0 | 0.0    |
| 9. WEST COUNTRIES | 0.0   | 0.0 | 0.0   | 0.0 | 0.0  | 0.0 | 0.0   | 0.0 | 0.0 | 0.0    |
| TOTAL             | 960.0 | 0.0 | 179.9 | 0.0 | .9.0 | 0.0 | 159.3 | 0.0 | 0.0 | 1308.  |

Note : Excluding Foreign Trade of 1262.5 thousand tons



Fig. 2.2 Rice in 1980





Fig. 2.3 Rubber in 1980







– A95 –



Fig. 2.8 Tin in 1980



Fig. 2.18 Tin in 2000



Fig. 2.9 Petroleum Products in 1980



Fig. 2.19 Petroleum Products in 2000

- A96 -



Fig. 2.10 Cement in 1980









Fig. 2.11 Manufactured Products in 1980

Fig. 2.21 Manufactured Products in 2000

#### PASSENGER TRANSPORTATION

3.1

3.

# PRESENT PASSENGER TRANSPORTATION

The existing situations of passenger transportation related to the Upper South was estimated by two different methods. The first estimation was based

on such existing transportation data as the result of Roadside Interview Survey which was carried out simulteneously with interview for trucks and the data obtained from the State Railway of Thailand and Department of Aviation. The other estimation was based on person trip generation of the residents of the Upper South and the data on visitors to the area compiled by Tourism Authority of Thailand.

3.1.1 Estimation by Existing Transportation Data

Roadside Interview Survey for p