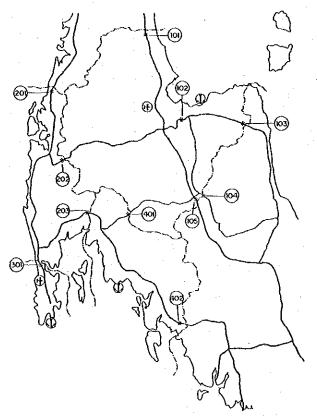

2) Location

11 Stations as shown in Location Map. Surat Thani : 5 ; Phangnga : 3 ; Phuket : 1 ; Krabi : 2

3) Interviewing/ Counting Period

12 hours from 7:00 to 19:00 on one day during a week excluding Saturday and Sunday.

10 Stations as shown in Location Map. Surat Thani 2; Phangnga 2; Phuket 3; Krabi 2; Kantang 1

3) Counting Period

12 hours from 7:00 to 19:00 on one day during a week excluding Saturday and Sunday.

4) Arrangement of Surveyors in a Survey Station