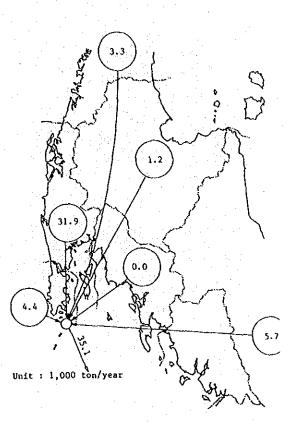

|
| 4. KRABI          | 0.0   | 0.0 | 0.0   | 0.0 | 0.0  | 0.0 | 11.7  | 0.0 | 0.0 | 11.    |
| 5. OTHER SOUTH    | 8.9   | 0.0 | 0.0   | 0.0 | 0.0  | 0.0 | 0.0   | 0.0 | 0,0 | 8,9    |
| 6. CHUN/RANONG    | 0.0   | 0.0 | 0.0   | 0.0 | 0.0  | 0.0 | 0.0   | 0.0 | 0.0 | 0.0    |
| 7. OTHERS         | 951.1 | 0.0 | 179,9 | 0.0 | 0.0  | 0.0 | 0.0   | 6.0 | 0.0 | 1131.0 |
| 0. EAST COUNTRIES | 0.0   | 0.0 | 0.0   | 0.0 | 0.0  | 0.0 | 0.0   | 0.0 | 0.0 | 0.0    |
| 9. WEST COUNTRIES | 0.0   | 0.0 | 0.0   | 0.0 | 0.0  | 0.0 | 0.0   | 0.0 | 0.0 | 0.0    |
| TOTAL             | 960.0 | 0.0 | 179.9 | 0.0 | .9.0 | 0.0 | 159.3 | 0.0 | 0.0 | 1308.  |

Note : Excluding Foreign Trade of 1262.5 thousand tons



Fig. 2.2 Rice in 1980





Fig. 2.3 Rubber in 1980







– A95 –



Fig. 2.8 Tin in 1980



Fig. 2.18 Tin in 2000



Fig. 2.9 Petroleum Products in 1980



Fig. 2.19 Petroleum Products in 2000

- A96 -



Fig. 2.10 Cement in 1980









Fig. 2.11 Manufactured Products in 1980

Fig. 2.21 Manufactured Products in 2000

#### PASSENGER TRANSPORTATION

3.1

3.

# PRESENT PASSENGER TRANSPORTATION

The existing situations of passenger transportation related to the Upper South was estimated by two different methods. The first estimation was based

on such existing transportation data as the result of Roadside Interview Survey which was carried out simulteneously with interview for trucks and the data obtained from the State Railway of Thailand and Department of Aviation. The other estimation was based on person trip generation of the residents of the Upper South and the data on visit