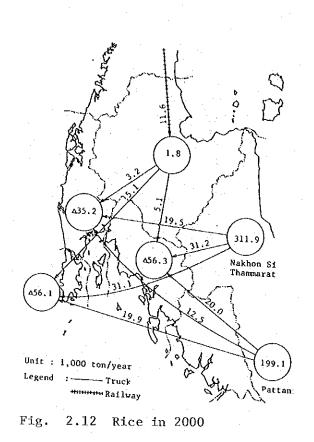

| 0.0   | 0.0 | 0.0   | 0.0 | 0.0  | 0.0 | 0.0   | 0.0 | 0.0 | 0.0    |
| 4. KRABI          | 0.0   | 0.0 | 0.0   | 0.0 | 0.0  | 0.0 | 11.7  | 0.0 | 0.0 | 11.    |
| 5. OTHER SOUTH    | 8.9   | 0.0 | 0.0   | 0.0 | 0.0  | 0.0 | 0.0   | 0.0 | 0,0 | 8,9    |
| 6. CHUN/RANONG    | 0.0   | 0.0 | 0.0   | 0.0 | 0.0  | 0.0 | 0.0   | 0.0 | 0.0 | 0.0    |
| 7. OTHERS         | 951.1 | 0.0 | 179,9 | 0.0 | 0.0  | 0.0 | 0.0   | 6.0 | 0.0 | 1131.0 |
| 0. EAST COUNTRIES | 0.0   | 0.0 | 0.0   | 0.0 | 0.0  | 0.0 | 0.0   | 0.0 | 0.0 | 0.0    |
| 9. WEST COUNTRIES | 0.0   | 0.0 | 0.0   | 0.0 | 0.0  | 0.0 | 0.0   | 0.0 | 0.0 | 0.0    |
| TOTAL             | 960.0 | 0.0 | 179.9 | 0.0 | .9.0 | 0.0 | 159.3 | 0.0 | 0.0 | 1308.  |

Note : Excluding Foreign Trade of 1262.5 thousand tons



Fig. 2.2 Rice in 1980





Fig. 2.3 Rubber in 1980







– A95 –



Fig. 2.8 Tin in 1980



Fig. 2.18 Tin in 2000



Fig. 2.9 Petroleum Products in 1980



Fig. 2.19 Petroleum Products in 2000

- A96 -



Fig. 2.10 Cement in 1980









Fig. 2.11 Manufactured Products in 1980

Fig. 2.21 Manufactured Products in 2000

#### PASSENGER TRANSPORTATION

3.1

3.

# PRESENT PASSENGER TRANSPORTATION

The existing situations of passenger transportation related to the Upper South was estimated by two different methods. The first estimation was based

on such existing transportation data as the result of Roadside Interview Survey which was carried out simulteneously with interview for trucks and the data obtained from the State Railway of Thailand and Department of Aviation. The other estimation was based on person trip