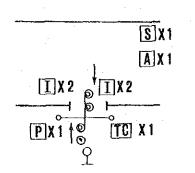

#### 4) Arrangement of Surveyors in a Survey Station

|    |                  | Man Power |
|----|------------------|-----------|
|    |                  | / Station |
| S  | Supervisor       | 1         |
| [] | Interviewer      | 4         |
| TC | Traffic Counter  | 1         |
| A  | Assistant        | 1         |
| P  | Policeman        | . 1       |
| 2  | Sign noticing th | ne Survey |