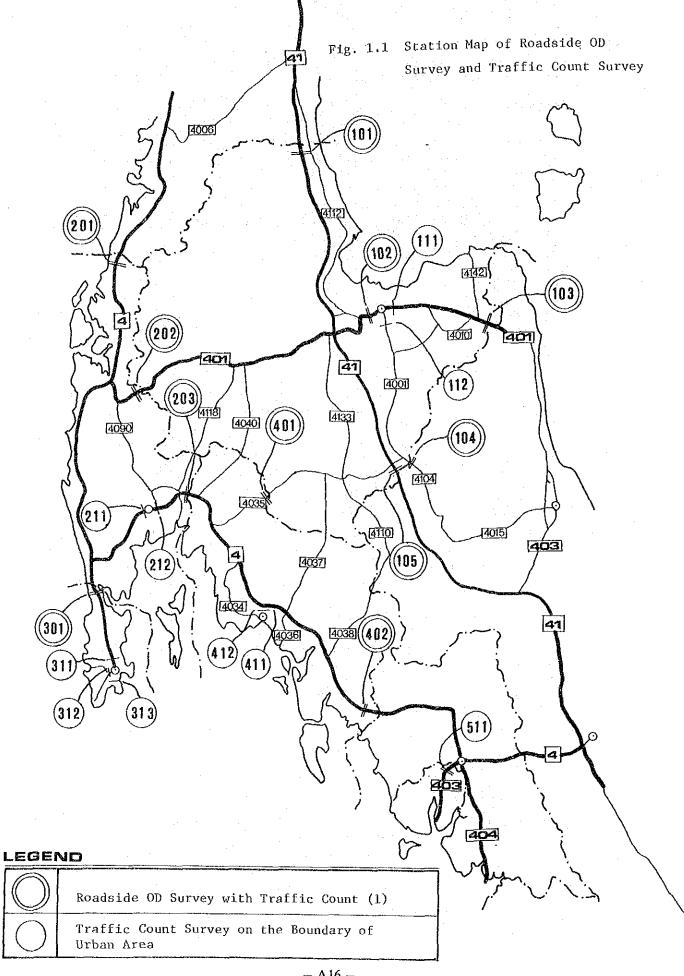

2) Location

11 Stations as shown in Location Map. Surat Thani : 5 ; Phangnga : 3 ; Phuket : 1 ; Krabi : 2

3) Interviewing/ Counting Period

12 hours from 7:00 to 19:00 on one day during a week excluding Saturday and Sunday.

10 Stations as shown in Location Map. Surat Thani 2; Phangnga 2; Phuket 3; Krabi 2; Kantang 1

3) Counting Period

12 hours from 7:00 to 19:00 on one day during a week excluding Saturday and Sunday.

4) Arrangement of Surveyors in a Survey Station