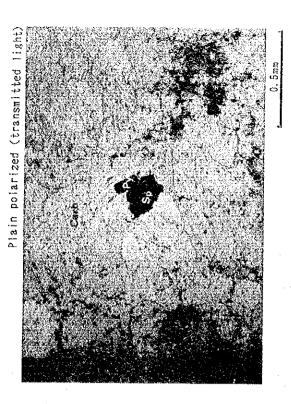

carbonate and goetite except a small amount of biotite, magnetite and apatite. Carbonate vein is observed.





Sample No. C3210 Sector: Chilwa Is.

Rock name: Sovite Observation Note:

The specimen is composed of carbonate with a mosaic texture (0.07 to 0.25 mm in diameter). Opaque mineral is partly distributed. It is euhedral to subhedral magnetite (0.3 mm in diameter) and pyrite (0.6 mm in diameter). Muscovite and pyroclore are the other rock forming minerals.

Sample No. C3211

Sector: Chilwa Is Rock name: Sovite Observation Note:

The specimen is mainly composed of anhedral granular carbonate (0.1 to 0.3 mm in diameter) with a mosaic texture. Apatite is partly concentrated and forms plugged aggregates. Zonated pyroclore (0.1 mm in diameter), sphalerite and pyrite is rarely observed.





Sample No. S1404 Sector: Songwe

Rock name: Carbonized Agglomerate

Observation Note:

The specimen is mainly composed of carbonate, potassium feldspar and opaque mineral. Carbonate is anhedral granular (less than 0.3 mm in diameter) and potassium feldspar is euhedral to anhedral porphyritic (less than 1.1 mm in diameter). Opaque mineral is primarily magnetite but is altered to goetite. Dusty opaque is distributed in the matrix.

Sector: Chilwa Is Sample No. S1510

Rock name: Sovite Observation Note:

feldspar altered to albite and light brown carbonate are granular Anhedral to euhedral magnetite and hematite are observed. Potastexture. (0.05 to 0.45 mm in diameter) with a mosaic composed of anhedral mainiy Specimen also observed. carbonate The



Plain polarized (transmitted light)

S