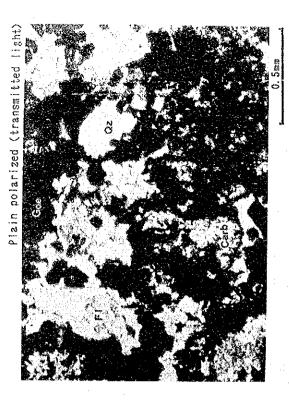

cite. Aggregate of goetite and carbonate is also formed, which suggests siderite is the primary mineral. Magnetite, quartz, fluorite and barite are barely remained as the primary mineral.

Sample No. C2609

Sector: Chilwa Is. Rock name: Sideritic carbonate

goetite (0.2 mm in diameter) which is originated from siderite is Fluorite is euhedral to anhedral and less than 0.7 mm potassium feldspar occur as a vein or pool (less than 1.25 mm in Magnetite is mostly Pyroclore is rarely detected. Anhedral quartz and fluorite. carbonate Primary carbonate mineral is also observed magnetite, Aggregate of potassium feldspar and carbonate. The specimen is mainly composed anhedral grain of ca.0.3 mm in diameter to hematite and goetite. Observation Note: in diameter. diameter). observed. quartz, altered





Sample No. C2810 Sector: Chilwa Is.

Rock name: Ankeritic Sovite

Observation Note:

The specimen shows a mosaic texture of colorless carbonate (0.1 to 0.25 mm in diameter). The other rock forming minerals are potassium feldspar, quartz, barite, flubrite and opaque mineral. Potassium feldspar generally forms an aggregate of fine grains including magnetite and carbonate. Opaque mineral involves euhedral to subhedral pyrite (0.07 to 0.7 mm in diameter) and magnetite (0.05 to 0.1 mm in diameter). A very few muscovite is also observed as the secondary mineral.

Sector: Chilwa Is.

Rock name: Ankeritic Sovite

in diameter). Anhedral granular quartz is subordinately present and forms an aggregate (0.2 to 0.7 mm in Subhedral to anhedral pyrite and magnetite which is anhedral severely altered