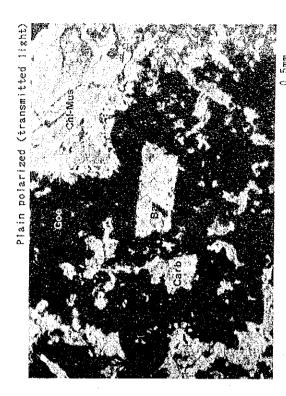

:

The specimen shows a panidiomorphic texture with plagioclase (0.15 mm in diameter), platy biotite (ca.0.05 mm) and hornblende (ca. 0.05 mm).

Biotite pseudomorphs displaced to chlorite and carbonate are observed.

A small amount of magnetite and pyrite is present.

A - 24

Sample No. C2408 Sector: Chilwa Is:

Rock name: Sideritic Carbonatite Observation Note:

of euhedral to subhedral light yellowish brown siderite Phenocrysts (0.2 to 1.75 mm in diameter) and subordinate colorless carbonate. Siderite shows a spherulitic texture and fluorite conbarite Opaque Quartz and diameter). groundmass is composed of siderite, barite, es as a pool (8 mm in diameter). as aggregates (less than 0.6 mm in specimen shows a porphyritic mineral is little observed. centrates The consist quartz occur Lhe





Sample No. C2606 Sector: Chilwa Is.

Rock name: Sideritic carbonatite Observation Note:

The specimen is severely altered. Magnetite is altered to goetite, and feldspar is decomposed into sericite. Aggregate of goetite and carbonate is also formed, which suggests siderite is the primary mineral. Magnetite, quartz, fluorite and barite are barely remained as the primary mineral.

Sample No. C2609

Sector: Chilwa Is. Rock name: Sideritic carbonate

goetite (0.2 mm in diameter) which is originated from siderite is Fluorite is euhedral to anhedral and less than 0.7 mm potassium feldspar occur as a vein or pool (less than 1.25 mm in Magnetite is mostly Pyroclore is rarely detected. Anhedral quartz and fluorite. carbonate Primary carbonate mineral is also observed magnetite, Aggregate of potass