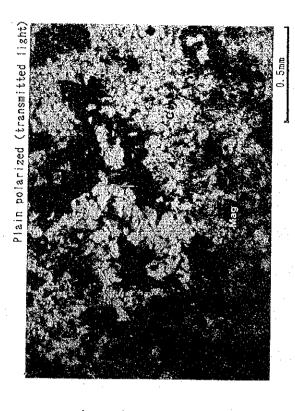

alerite and pyrite is rarely observed.





Sample No. S1404 Sector: Songwe

Rock name: Carbonized Agglomerate

Observation Note:

The specimen is mainly composed of carbonate, potassium feldspar and opaque mineral. Carbonate is anhedral granular (less than 0.3 mm in diameter) and potassium feldspar is euhedral to anhedral porphyritic (less than 1.1 mm in diameter). Opaque mineral is primarily magnetite but is altered to goetite. Dusty opaque is distributed in the matrix.

Sector: Chilwa Is Sample No. S1510

Rock name: Sovite Observation Note:

feldspar altered to albite and light brown carbonate are granular Anhedral to euhedral magnetite and hematite are observed. Potastexture. (0.05 to 0.45 mm in diameter) with a mosaic composed of anhedral mainiy Specimen also observed. carbonate The



Plain polarized (transmitted light)

Sample No. S1604

Rock name: Iron Oxide Ore Sector: Songwe

The specimen is mainly composed of euhedral magnetite and hematite (less than 0.1 Observation Note:

shows intergranular occurrence and the size is less than 0.2 mm diameter). These subordinate to subhedral Carbonate and form aggregates with coarse grained carboin diameter. Barite is also rarely observed. These subordin minerals are usually distributed in the part where magnetite Magnetite and hematite form roughly banded texture. hematite is poor,

Sample No. S1907 Sector: Songwe

Rock name: Altered nepheline syenite Observation Note:

The specimen had probably trachytic texture with phenocrysts of felspar in the primary form, but feldspar and feldspathoid were almost completely altered to a