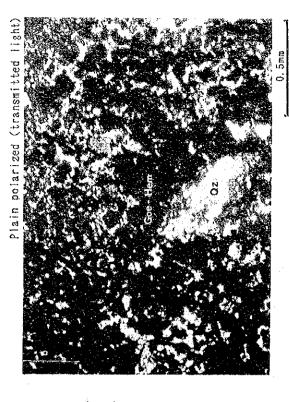

line Syenite Observation Note:

The rock may be originally coarse grained plutonic rock such as nepheline syenite which is composed of feldspar, biotite, clinopyroxene and pyrite. However, feldspar is almost completely altered to sericite and carbonate and only a few plagioclase is remained. Biotite is partly decomposed of plagioclase, carbonate, chlorite, sericite, magnetite and goetite. Clinopyroxene is also partly altered to carbonate, magnetite and goetite.

Sample No. C1901 Sector: Chilwa Is.

Rock name: Altered Sideritic Carbonatite Observation Note:

The specimen is severely altered. Magnetite is decomposed into goetite and hematite along its grain surface and crack. Siderite is completely altered to goetite and carbonate. Plugged potassium feldspar and quartz are rarely observed.





Sample No. C2007 Sector: Chilwa Is.

Rock name: Phonolite Observation Note:

The primary rock had most probably an intergranuler texture with feldspar and feldspathoid, but were completely altered to sericite. The specimen consists of euhedral to subhedral feldspar or feldspathoid, subhedral clinopyroxene and anhedral biotite. Phenocrysts of barite (0.6 mm in diameter) and biotite (less than 0.3 mm in diameter) are observed. Magnetite and secondary carbonate are also detected.

Sample No. C2106 Sector: Chilwa Is. Rock name: Altered Sideritic Carbonatite Observation Note:

The specimen consists mainly of euhedral to subhedral magnetite and goetite. The texture shows porphyritic part (1.5 to 7 mm in grain size) and matrix part (less than 0.5 mm in grain size). Anhedral quartz (less than