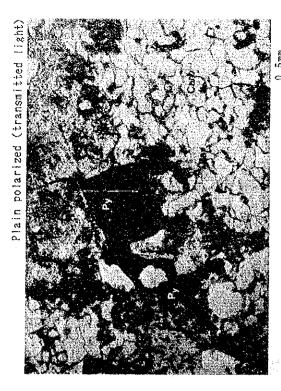

te. Aggregate of goetite and carbonate is also formed, which suggests siderite is the primary mineral. Magnetite, quartz, fluorite and barite are barely remained as the primary mineral.

Sample No. C2609

Sector: Chilwa Is. Rock name: Sideritic carbonate

goetite (0.2 mm in diameter) which is originated from siderite is Fluorite is euhedral to anhedral and less than 0.7 mm potassium feldspar occur as a vein or pool (less than 1.25 mm in Magnetite is mostly Pyroclore is rarely detected. Anhedral quartz and fluorite. carbonate Primary carbonate mineral is also observed magnetite, Aggregate of potassium feldspar and carbonate. The specimen is mainly composed anhedral grain of ca.0.3 mm in diameter to hematite and goetite. Observation Note: in diameter. diameter). observed. quartz, altered





Sample No. C2810 Sector: Chilwa Is.

Rock name: Ankeritic Sovite

Observation Note:

The specimen shows a mosaic texture of colorless carbonate (0.1 to 0.25 mm in diameter). The other rock forming minerals are potassium feldspar, quartz, barite, flubrite and opaque mineral. Potassium feldspar generally forms an aggregate of fine grains including magnetite and carbonate. Opaque mineral involves euhedral to subhedral pyrite (0.07 to 0.7 mm in diameter) and magnetite (0.05 to 0.1 mm in diameter). A very few muscovite is also observed as the secondary mineral.

Sector: Chilwa Is.

Rock name: Ankeritic Sovite

in diameter). Anhedral granular quartz is subordinately present and forms an aggregate (0.2 to 0.7 mm in Subhedral to anhedral pyrite and magnetite which is anhedral severely altered to