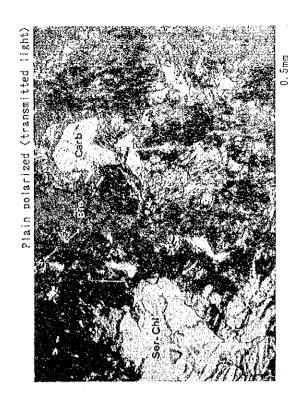

t barite is not detected in apatite-rich part.

Sample No. C1607 Sector: Chilwa Is.

Rock name: Syenite Observation Note:

xene is euhedral to subhedral with light green in color, which is grained Plagioclase occurs as an or subhedral grain and is almost completely decomposed into Sericite (muscovite) + chlorite. Potassium feldspar is sub-hedral to anhedral and is mostly altered to albite. Clinopyro-SHOUS grained to subhedral and platy shape with light brown or n color, which is associated with clinopyroxene. The specimen is mainly composed of medium to coarse medium altered to carbonate + opaque minerals. s generally anhedral and is altered to tite, carbonate and sphene are rarely observed. and potassium feldspar, biotite and magnetite. and clinopyroxene, plagioclase euhedral anhedral





Sample No. C1610

Sector: Chilwa Is. Rock name: Nepheline Syenite Observation Note:

The rock may be originally coarse grained plutonic rock such as nepheline syenite which is composed of feldspar, biotite, clinopyroxene and pyrite. However, feldspar is almost completely altered to sericite and carbonate and only a few plagioclase is remained. Biotite is partly decomposed of plagioclase, carbonate, chlorite, sericite, magnetite and goetite. Clinopyroxene is also partly altered to carbonate, magnetite and goetite.

Sample No. C1901 Sector: Chilwa Is.

Rock name: Altered Sideritic Carbonatite Observation Note:

The specimen is severely altered. Magnetite is decomposed into goetite and hematite along its grain surface and crack. Siderite is completely altered to goetite and carbonate. Plugg