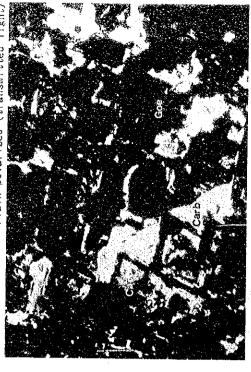

g minerals are potassium feldspar, quartz, barite, flubrite and opaque mineral. Potassium feldspar generally forms an aggregate of fine grains including magnetite and carbonate. Opaque mineral involves euhedral to subhedral pyrite (0.07 to 0.7 mm in diameter) and magnetite (0.05 to 0.1 mm in diameter). A very few muscovite is also observed as the secondary mineral.

Sector: Chilwa Is.

Rock name: Ankeritic Sovite

in diameter). Anhedral granular quartz is subordinately present and forms an aggregate (0.2 to 0.7 mm in Subhedral to anhedral pyrite and magnetite which is anhedral severely altered to goetite are rarely observed. Composed of mostly carbonate (0.1 to 0.7 mm Specimen Observation Note: diameter).

granular

Plain polarized (transmitted light)

Plain polarized (transmitted light)



Sector: Chilwa Is. Sample No. C2907

Rock name: Altered Sideritic Carbonatite

Observation Note:

decomposed into goetite, and siderite into carbonate and goetite. which are both less than 0.2 Two types of carbonate minerals; color-Magnetite The specimen is altered severely. less and brown grain, are present, No siderite is observed. mm in diameter.

Sample No. C3003 Sector: Chilwa Is.

Rock name: Sovite Observation Note:

The specimen is mainly composed of carbonate (0.05 to 0.7 mm in diameter) with a mosaic texture. Barite, quartz and pyrite are subordinately present. Quartz is less than 0.2 mm in diameter and is accompanied with pyrite which is mostly altered to goetite.





Sample No. C3009 Sector: Chilwa Is.

Rock name: Contamination of Alkali rock & Carbonatite Observation Note: