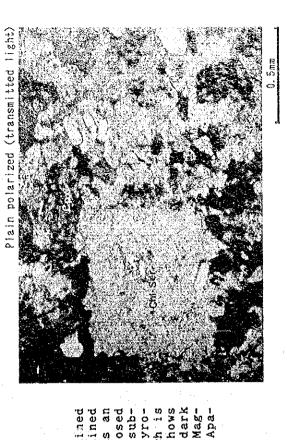

but barite is not detected in apatite-rich part.

Sample No. C1607 Sector: Chilwa Is.

Rock name: Syenite Observation Note:

xene is euhedral to subhedral with light green in color, which is grained Plagioclase occurs as an or subhedral grain and is almost completely decomposed into Sericite (muscovite) + chlorite. Potassium feldspar is sub-hedral to anhedral and is mostly altered to albite. Clinopyro-SHOUS grained to subhedral and platy shape with light brown or n color, which is associated with clinopyroxene. The specimen is mainly composed of medium to coarse medium altered to carbonate + opaque minerals. s generally anhedral and is altered to tite, carbonate and sphene are rarely observed. and potassium feldspar, biotite and magnetite. and clinopyroxene, plagioclase euhedral anhedral





Sample No. C1610

Sector: Chilwa Is. Rock name: Nepheline Syenite Observation Note:

The rock may be originally coarse grained plutonic rock such as nepheline syenite which is composed of feldspar, biotite, clinopyroxene and pyrite. However, feldspar is almost completely altered to sericite and carbonate and only a few plagioclase is remained. Biotite is partly decomposed of plagioclase, carbonate, chlorite, sericite, magnetite and goetite. Clinopyroxene is also partly altered to carbonate, magnetite and goetite.

Sample No. C1901 Sector: Chilwa Is.

Rock name: Altered Sideritic Carbonatite Observation Note:

The specimen is severely altered. Magnetite is decomposed into goetite and hematite along its grain surface and crack. Siderite is completely altered to goetite and carbonate. Plu