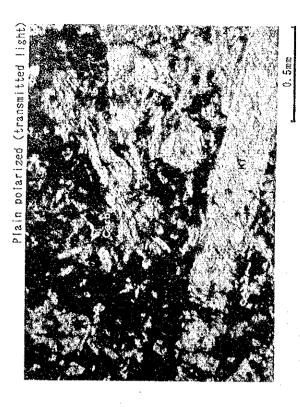

servation Note:

shows intergranular occurrence and the size is less than 0.2 mm diameter). These subordinate to subhedral Carbonate and form aggregates with coarse grained carboin diameter. Barite is also rarely observed. These subordin minerals are usually distributed in the part where magnetite Magnetite and hematite form roughly banded texture. hematite is poor,

Sample No. S1907 Sector: Songwe

Rock name: Altered nepheline syenite Observation Note:

The specimen had probably trachytic texture with phenocrysts of felspar in the primary form, but feldspar and feldspathoid were almost completely altered to albite. The groundmass is decomposed into sericite, chlorite, hematite, goetite, carbonate and partly biotite without potassium feldspar. A small amount of fluorite is also observed.





Sample No. T2501 Sector: Tundulu Rock name: Apatite Rock Observation Note:

The specimen is mainly composed of apatite, quartz, carbonate and opaque mineral. Apatite is very rich and is euhedral (0.07 to 0.15 mm in diameter). Quartze is annedral and the size is less than 0.6 mm in diameter. Opaque mineral is euhedral or subhedral (less than 2.5 mm in diameter), and is mostly altered to goetite and carbonate.

Rock name: Altered Sideritic Carbonate Sector: Tundulu

quartz and carbonate less than 0.35 mm in diameter are Opaque mineral mostly consists of goetite carbonate. to opaque and carbonate. Euhedral pyroclore (less than 0.25 mm in diameter) is present in composed of opaque minerals. Apatite and barite are also observed a little. subhedral which is The specimen is severely altered,