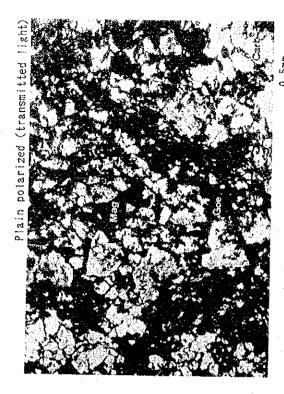

rbonate and goetite except a small amount of biotite, magnetite and apatite. Carbonate vein is observed.





Sample No. C3210 Sector: Chilwa Is.

Rock name: Sovite Observation Note:

The specimen is composed of carbonate with a mosaic texture (0.07 to 0.25 mm in diameter). Opaque mineral is partly distributed. It is euhedral to subhedral magnetite (0.3 mm in diameter) and pyrite (0.6 mm in diameter). Muscovite and pyroclore are the other rock forming minerals.

Sample No. C3211

Sector: Chilwa Is Rock name: Sovite Observation Note:

The specimen is mainly composed of anhedral granular carbonate (0.1 to 0.3 mm in diameter) with a mosaic texture. Apatite is partly concentrated and forms plugged aggregates. Zonated pyroclore (0.1 mm in diameter), sphalerite and pyrite is rarely observed.





Sample No. S1404 Sector: Songwe

Rock name: Carbonized Agglomerate

Observation Note:

The specimen is mainly composed of carbonate, potassium feldspar and opaque mineral. Carbonate is anhedral granular (less than 0.3 mm in diameter) and potassium feldspar is euhedral to anhedral porphyritic (less than 1.1 mm in diameter). Opaque mineral is primarily magnetite but is altered to goetite. Dusty opaque is distributed in the matrix.

Sector: Chilwa Is Sample No. S1510

Rock name: Sovite Observation Note:

feldspar altered to albite and light brown carbonate are granular Anhedral to euhedral magnetite and hematite are observed. Potastexture. (0.05 to 0.45 mm in diameter) with a mosaic composed of anhedral mainiy Specimen also observed. carbonate The



Plain polarized (transmitted light)

Sam