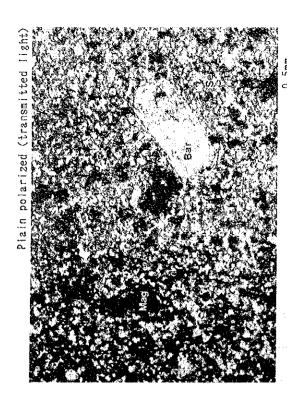

ne Syenite Observation Note:

The rock may be originally coarse grained plutonic rock such as nepheline syenite which is composed of feldspar, biotite, clinopyroxene and pyrite. However, feldspar is almost completely altered to sericite and carbonate and only a few plagioclase is remained. Biotite is partly decomposed of plagioclase, carbonate, chlorite, sericite, magnetite and goetite. Clinopyroxene is also partly altered to carbonate, magnetite and goetite.

Sample No. C1901 Sector: Chilwa Is.

Rock name: Altered Sideritic Carbonatite Observation Note:

The specimen is severely altered. Magnetite is decomposed into goetite and hematite along its grain surface and crack. Siderite is completely altered to goetite and carbonate. Plugged potassium feldspar and quartz are rarely observed.





Sample No. C2007 Sector: Chilwa Is.

Rock name: Phonolite Observation Note:

The primary rock had most probably an intergranuler texture with feldspar and feldspathoid, but were completely altered to sericite. The specimen consists of euhedral to subhedral feldspar or feldspathoid, subhedral clinopyroxene and anhedral biotite. Phenocrysts of barite (0.6 mm in diameter) and biotite (less than 0.3 mm in diameter) are observed. Magnetite and secondary carbonate are also detected.

Sample No. C2106 Sector: Chilwa Is. Rock name: Altered Sideritic Carbonatite Observation Note:

The specimen consists mainly of euhedral to subhedral magnetite and goetite. The texture shows porphyritic part (1.5 to 7 mm in grain size) and matrix part (less than 0.5 mm in grain size). Anhedral quartz (less than 0.