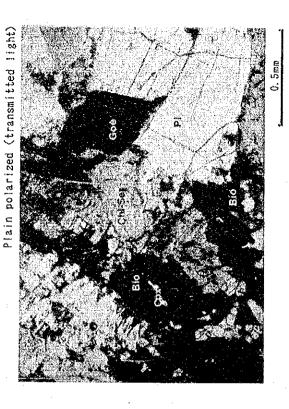

ideritic carbonatite 1: Rare, 2: Poor, C.A.C.: Contamination of alkali rock & carbonatite Agglomerate

4: Abundant

3: Common,

Sample No. C0709 Sector: Chilwa Is:

Rock name: Syenite Observation Note:

Potassium feldspar occurs as an euhedral or subhedfresh Mafic minerals are mainly presented as biotite (0.05 Small amount of sphene, apatite carbonate minerals Clinopyroxene is closely associated with biotite and is which is mostly altered 0.9 mm in diameter) and clinopyroxene (less than 0.5 mm and magnetite which is partly altered to goetite are also The specimen is mainly composed of potassium feldspar Plagioclase shows comparatively partly decomposed into carbonate minerals. of about 0.15 to 2.5 mm, and chlorite. Plagioclas plagioclase. rai grain diameter). occurence. muscovite served.





Sample No. C1208 Sector: Chilwa Is.

Rock name: Sovite Obsevation Note: The specimen shows porphyritic texture with euhedral to anhedral carbonate mineral (0.1 mm in diameter) and euhedral to subhedral fluorite (0.5 to 2.0 mm in diameter). Phenocrysts of carbonate minerals (0.5 to 2.0 mm in diameter) are also observed. Anhedral plugged quartz (0.1 to 0.2 mm in diameter) and barite, and anhedral dusty or granular magnetite which is partly altered to goetite are also rarely detected.

Sample No. C1304
Sector: Chilwa Is.
Rock name: Ankeritic sovite
Observation Note:

The specimen is mainly composed of carbonate mineral which occurs as a porphyritic texture. The porphyritic part consists of grains from 0.35 to 1.75 mm in diameter, and the matrix is formed by grains less than 0.15 mm in dia