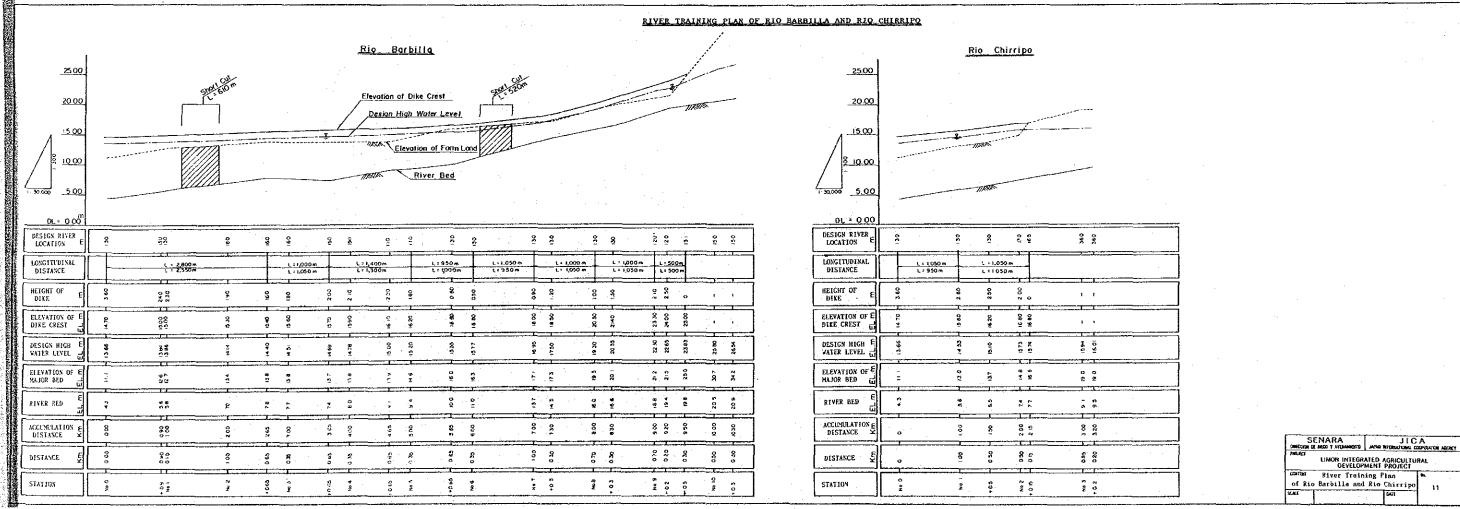

## LIST OF DRAWINGS

| WG. NO. | TITLE                                           |       |     |
|---------|-------------------------------------------------|-------|-----|
| 1.      | GENERAL PLAN                                    |       |     |
| 2.      | PRINCIPAL AND SECONDARY DRAINAGE CANAL NETWORK  |       | -   |
| 3.      | PROFILE AND CROSS SECTION OF PRINCIPAL DRAINAGE | CANAL | (1) |
| 4.      | PROFILE AND CROSS SECTION OF PRINCIPAL DRAINAGE | CANAL | (2) |
| 5.      | PROFILE AND CROSS SECTION OF PRINCIPAL DRAINAGE | CANAL | (3) |
| 6.      | PROFILE AND CROSS SECTION OF PRINCIPAL DRAINAGE | CANAL | (4) |
| 7.      | PROFILE AND CROSS SECTION OF PRINCIPAL DRAINAGE | CANAL | (5) |
| 8.      | PROFILE AND CROSS SECTION OF PRINCIPAL DRAINAGE | CANAL | (6) |
| 9       | FLOOD PROTECTION PLAN                           |       |     |
| 10.     | RIVER TRAINING PLAN OF RIO MATINA               |       |     |
| 11.     | RIVER TRAINING PLAN OF RIO BARBILLA AND RIO CHI | RRIPO |     |
| 12.     | PROPOSED ROAD NETWORK                           |       |     |
| 13.     | TYPICAL ROAD CROSS SECTION                      |       |     |
| 14.     | BRIDGE TYPE (I)                                 |       |     |
| 15.     | BRIDGE TYPE (II)                                |       |     |
| 16.     | BRIDGE TYPE (III)                               |       |     |
| 17.     | BRIDGE TYPE (IV)                                |       |     |
| 1.8     | CULVERT                                         |       |     |