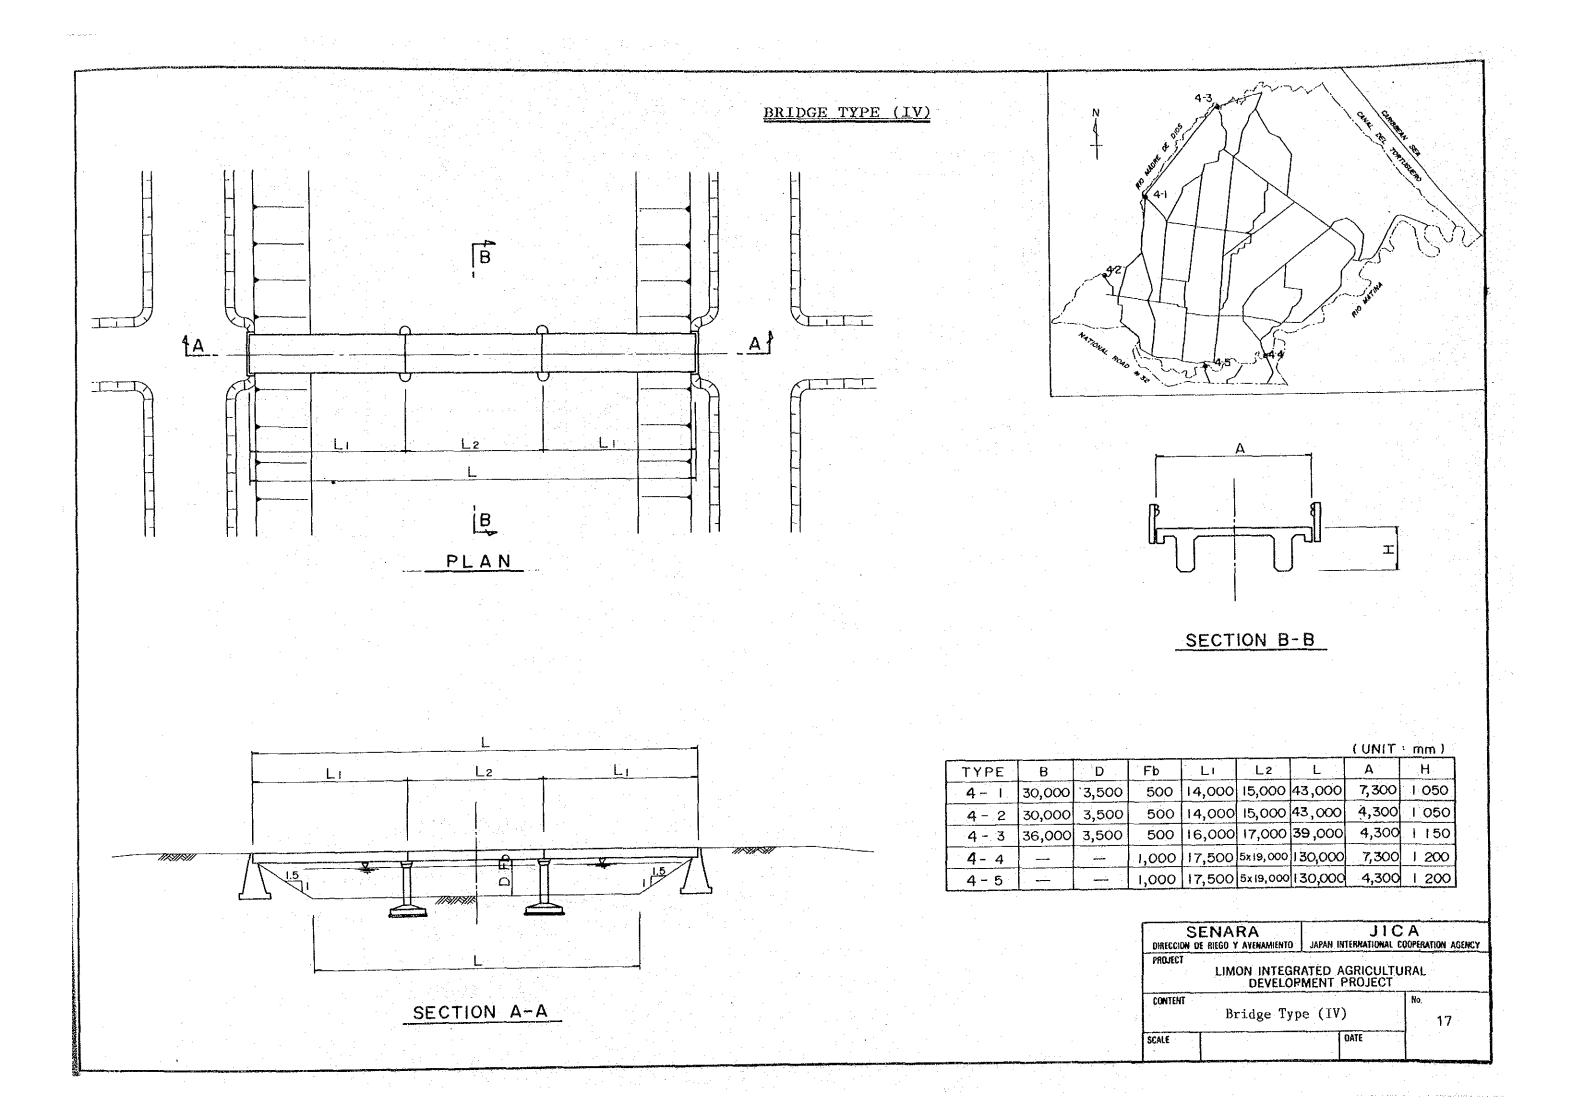

## LIST OF DRAWINGS

| WG. NO. | TITLE                                           |       |     |
|---------|-------------------------------------------------|-------|-----|
| 1.      | GENERAL PLAN                                    |       |     |
| 2.      | PRINCIPAL AND SECONDARY DRAINAGE CANAL NETWORK  |       | -   |
| 3.      | PROFILE AND CROSS SECTION OF PRINCIPAL DRAINAGE | CANAL | (1) |
| 4.      | PROFILE AND CROSS SECTION OF PRINCIPAL DRAINAGE | CANAL | (2) |
| 5.      | PROFILE AND CROSS SECTION OF PRINCIPAL DRAINAGE | CANAL | (3) |
| 6.      | PROFILE AND CROSS SECTION OF PRINCIPAL DRAINAGE | CANAL | (4) |
| 7.      | PROFILE AND CROSS SECTION OF PRINCIPAL DRAINAGE | CANAL | (5) |
| 8.      | PROFILE AND CROSS SECTION OF PRINCIPAL DRAINAGE | CANAL | (6) |
| 9       | FLOOD PROTECTION PLAN                           |       |     |
| 10.     | RIVER TRAINING PLAN OF RIO MATINA               |       |     |
| 11.     | RIVER TRAINING PLAN OF RIO BARBILLA AND RIO CHI | RRIPO |     |
| 12.     | PROPOSED ROAD NETWORK                           |       |     |
| 13.     | TYPICAL ROAD CROSS SECTION                      |       |     |
| 14.     | BRIDGE TYPE (I)                                 |       |     |
| 15.     | BRIDGE TYPE (II)                                |       |     |
| 16.     | BRIDGE TYPE (III)                               |       |     |
| 17.     | BRIDGE TYPE (IV)                                |       |     |
| 1.8     | CULVERT                                         |       |     |