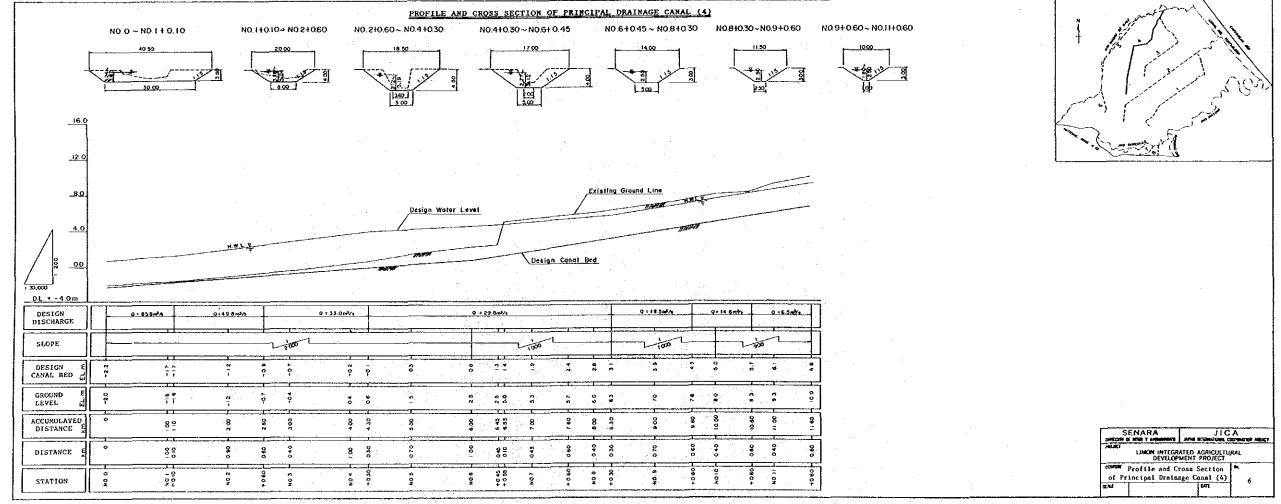

## LIST OF DRAWINGS

| WG. NO. | TITLE                                           |       |     |
|---------|-------------------------------------------------|-------|-----|
| 1.      | GENERAL PLAN                                    |       |     |
| 2.      | PRINCIPAL AND SECONDARY DRAINAGE CANAL NETWORK  |       | -   |
| 3.      | PROFILE AND CROSS SECTION OF PRINCIPAL DRAINAGE | CANAL | (1) |
| 4.      | PROFILE AND CROSS SECTION OF PRINCIPAL DRAINAGE | CANAL | (2) |
| 5.      | PROFILE AND CROSS SECTION OF PRINCIPAL DRAINAGE | CANAL | (3) |
| 6.      | PROFILE AND CROSS SECTION OF PRINCIPAL DRAINAGE | CANAL | (4) |
| 7.      | PROFILE AND CROSS SECTION OF PRINCIPAL DRAINAGE | CANAL | (5) |
| 8.      | PROFILE AND CROSS SECTION OF PRINCIPAL DRAINAGE | CANAL | (6) |
| 9       | FLOOD PROTECTION PLAN                           |       |     |
| 10.     | RIVER TRAINING PLAN OF RIO MATINA               |       |     |
| 11.     | RIVER TRAINING PLAN OF RIO BARBILLA AND RIO CHI | RRIPO |     |
| 12.     | PROPOSED ROAD NETWORK                           |       |     |
| 13.     | TYPICAL ROAD CROSS SECTION                      |       |     |
| 14.     | BRIDGE TYPE (I)                                 |       |     |
| 15.     | BRIDGE TYPE (II)                                |       |     |
| 16.     | BRIDGE TYPE (III)                               |       |     |
| 17.     | BRIDGE TYPE (IV)                                |       |     |
| 1.8     | CULVERT                                         |       |     |