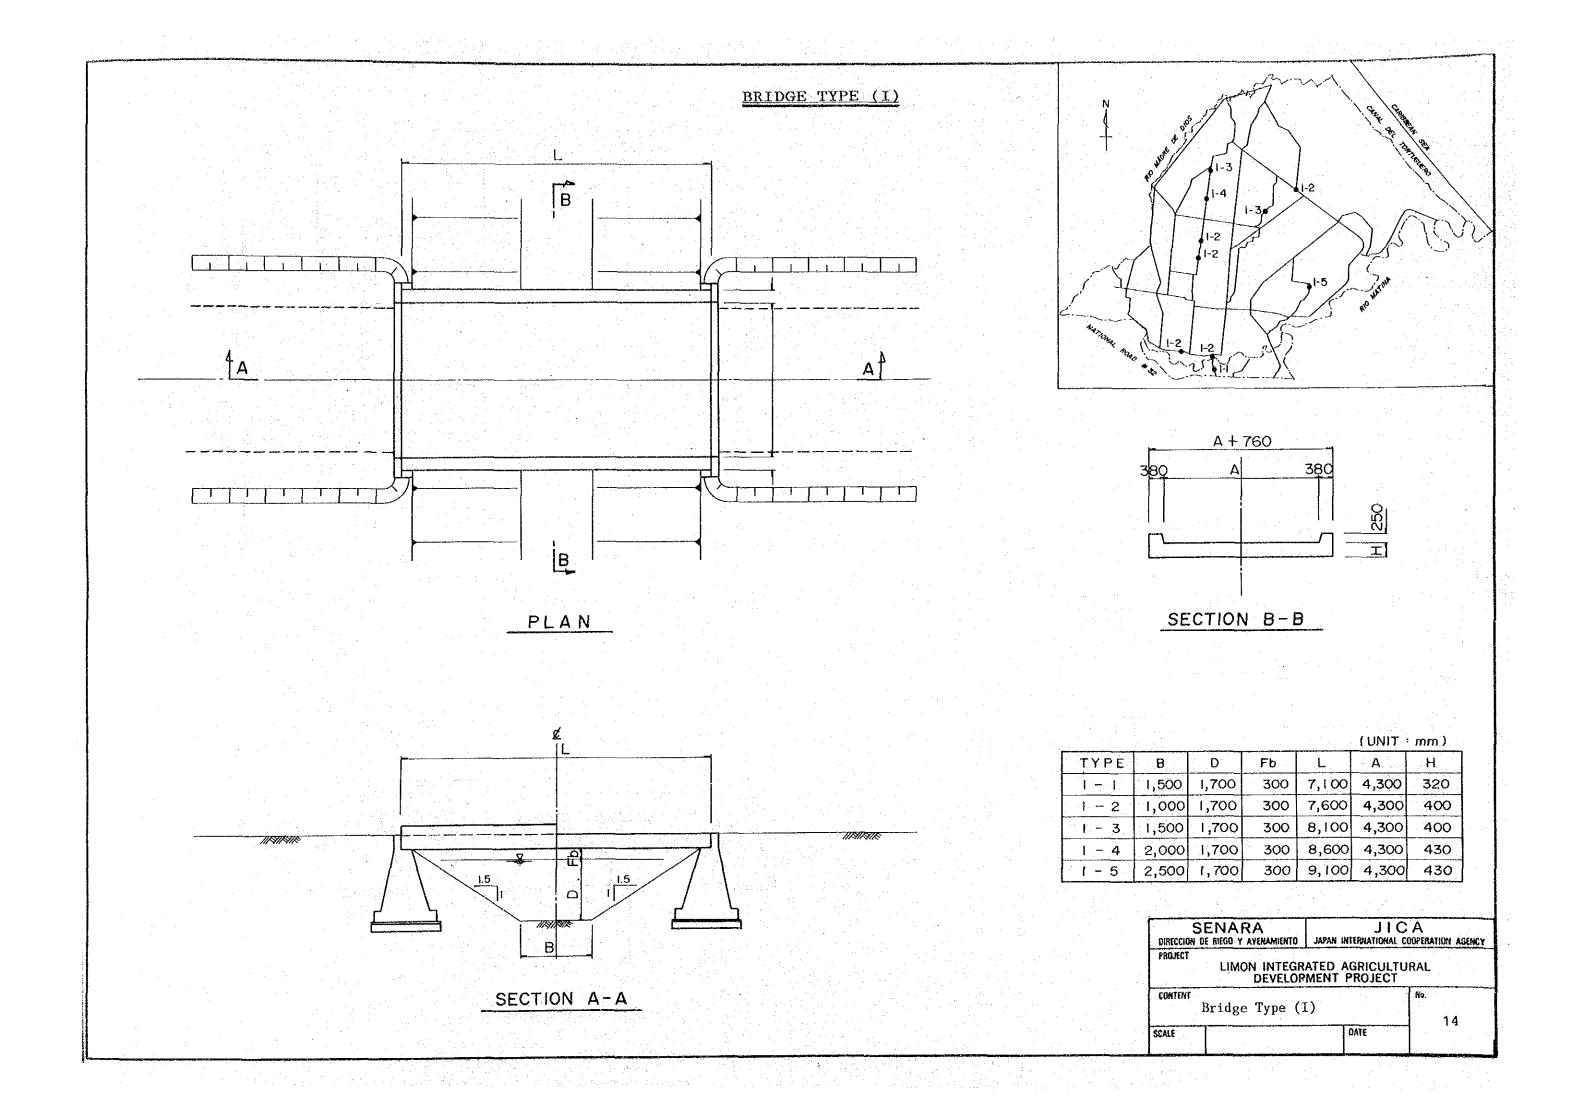

## LIST OF DRAWINGS

| WG. NO. | TITLE                                           |       |     |
|---------|-------------------------------------------------|-------|-----|
| 1.      | GENERAL PLAN                                    |       |     |
| 2.      | PRINCIPAL AND SECONDARY DRAINAGE CANAL NETWORK  |       | -   |
| 3.      | PROFILE AND CROSS SECTION OF PRINCIPAL DRAINAGE | CANAL | (1) |
| 4.      | PROFILE AND CROSS SECTION OF PRINCIPAL DRAINAGE | CANAL | (2) |
| 5.      | PROFILE AND CROSS SECTION OF PRINCIPAL DRAINAGE | CANAL | (3) |
| 6.      | PROFILE AND CROSS SECTION OF PRINCIPAL DRAINAGE | CANAL | (4) |
| 7.      | PROFILE AND CROSS SECTION OF PRINCIPAL DRAINAGE | CANAL | (5) |
| 8.      | PROFILE AND CROSS SECTION OF PRINCIPAL DRAINAGE | CANAL | (6) |
| 9       | FLOOD PROTECTION PLAN                           |       |     |
| 10.     | RIVER TRAINING PLAN OF RIO MATINA               |       |     |
| 11.     | RIVER TRAINING PLAN OF RIO BARBILLA AND RIO CHI | RRIPO |     |
| 12.     | PROPOSED ROAD NETWORK                           |       |     |
| 13.     | TYPICAL ROAD CROSS SECTION                      |       |     |
| 14.     | BRIDGE TYPE (I)                                 |       |     |
| 15.     | BRIDGE TYPE (II)                                |       |     |
| 16.     | BRIDGE TYPE (III)                               |       |     |
| 17.     | BRIDGE TYPE (IV)                                |       |     |
| 1.8     | CULVERT                                         |       |     |