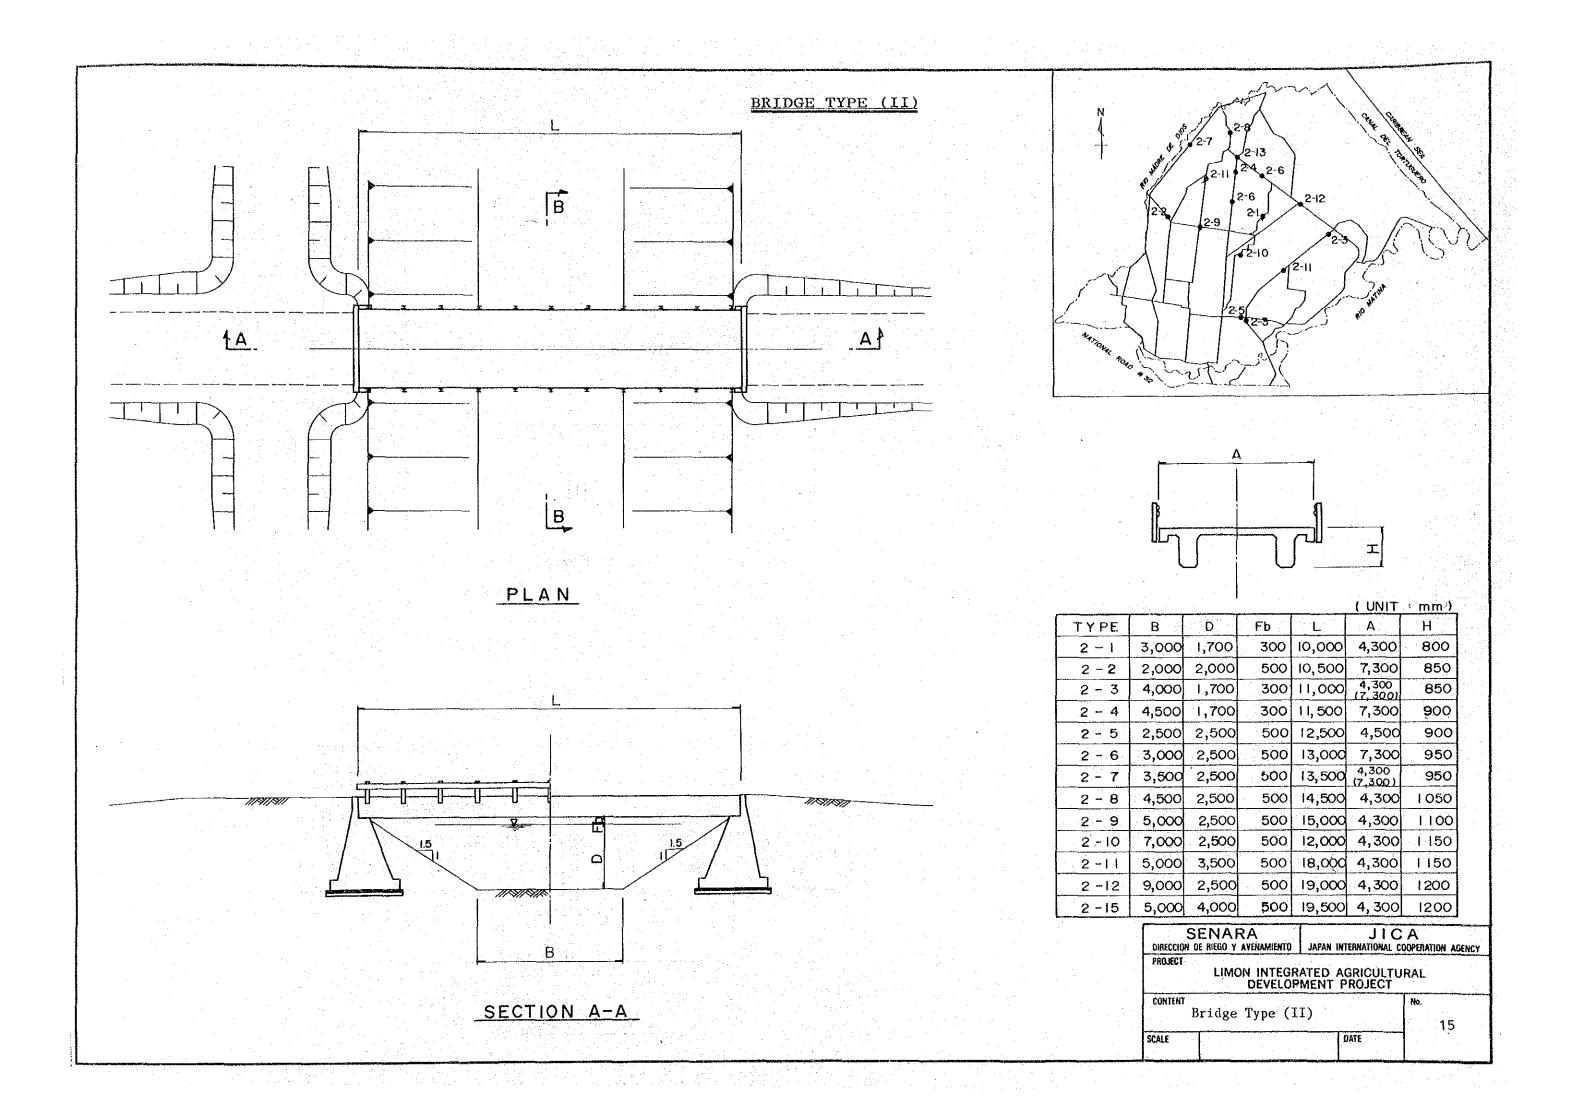

## LIST OF DRAWINGS

| WG. NO. | TITLE                                           |       |     |
|---------|-------------------------------------------------|-------|-----|
| 1.      | GENERAL PLAN                                    |       |     |
| 2.      | PRINCIPAL AND SECONDARY DRAINAGE CANAL NETWORK  |       | -   |
| 3.      | PROFILE AND CROSS SECTION OF PRINCIPAL DRAINAGE | CANAL | (1) |
| 4.      | PROFILE AND CROSS SECTION OF PRINCIPAL DRAINAGE | CANAL | (2) |
| 5.      | PROFILE AND CROSS SECTION OF PRINCIPAL DRAINAGE | CANAL | (3) |
| 6.      | PROFILE AND CROSS SECTION OF PRINCIPAL DRAINAGE | CANAL | (4) |
| 7.      | PROFILE AND CROSS SECTION OF PRINCIPAL DRAINAGE | CANAL | (5) |
| 8.      | PROFILE AND CROSS SECTION OF PRINCIPAL DRAINAGE | CANAL | (6) |
| 9       | FLOOD PROTECTION PLAN                           |       |     |
| 10.     | RIVER TRAINING PLAN OF RIO MATINA               |       |     |
| 11.     | RIVER TRAINING PLAN OF RIO BARBILLA AND RIO CHI | RRIPO |     |
| 12.     | PROPOSED ROAD NETWORK                           |       |     |
| 13.     | TYPICAL ROAD CROSS SECTION                      |       |     |
| 14.     | BRIDGE TYPE (I)                                 |       |     |
| 15.     | BRIDGE TYPE (II)                                |       |     |
| 16.     | BRIDGE TYPE (III)                               |       |     |
| 17.     | BRIDGE TYPE (IV)                                |       |     |
| 1.8     | CULVERT                                         |       |     |