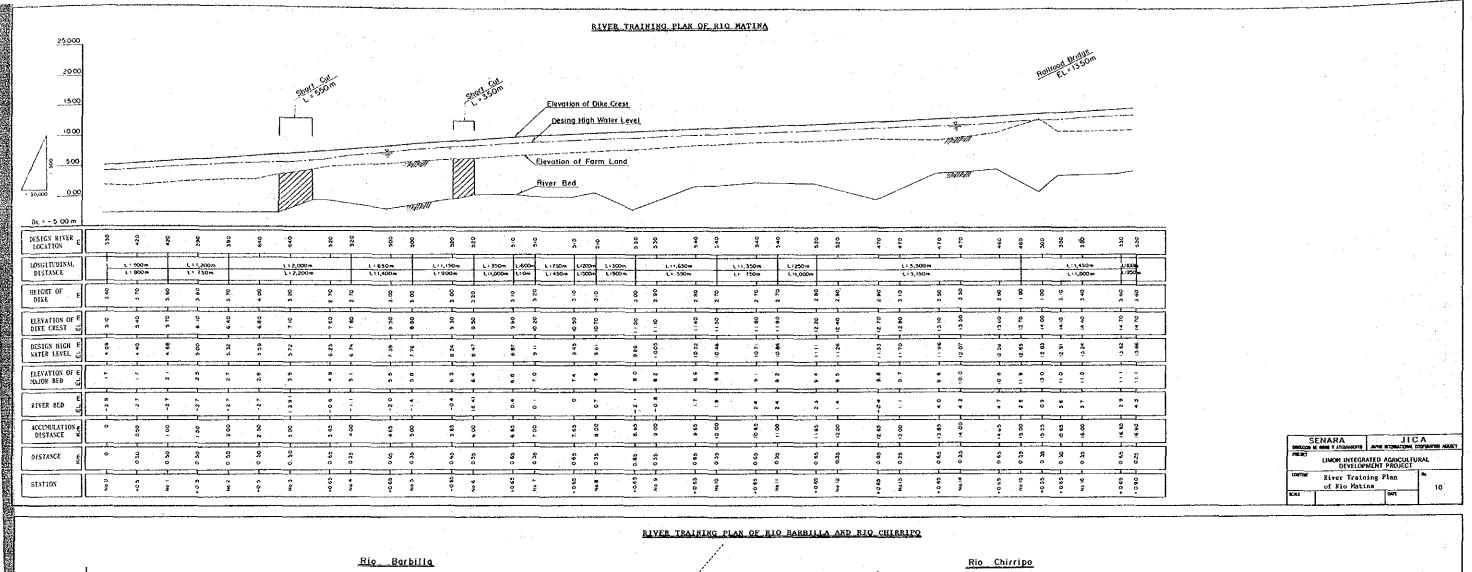

## LIST OF DRAWINGS

| WG. NO. | TITLE                                           |       |     |
|---------|-------------------------------------------------|-------|-----|
| 1.      | GENERAL PLAN                                    |       |     |
| 2.      | PRINCIPAL AND SECONDARY DRAINAGE CANAL NETWORK  |       | -   |
| 3.      | PROFILE AND CROSS SECTION OF PRINCIPAL DRAINAGE | CANAL | (1) |
| 4.      | PROFILE AND CROSS SECTION OF PRINCIPAL DRAINAGE | CANAL | (2) |
| 5.      | PROFILE AND CROSS SECTION OF PRINCIPAL DRAINAGE | CANAL | (3) |
| 6.      | PROFILE AND CROSS SECTION OF PRINCIPAL DRAINAGE | CANAL | (4) |
| 7.      | PROFILE AND CROSS SECTION OF PRINCIPAL DRAINAGE | CANAL | (5) |
| 8.      | PROFILE AND CROSS SECTION OF PRINCIPAL DRAINAGE | CANAL | (6) |
| 9       | FLOOD PROTECTION PLAN                           |       |     |
| 10.     | RIVER TRAINING PLAN OF RIO MATINA               |       |     |
| 11.     | RIVER TRAINING PLAN OF RIO BARBILLA AND RIO CHI | RRIPO |     |
| 12.     | PROPOSED ROAD NETWORK                           |       |     |
| 13.     | TYPICAL ROAD CROSS SECTION                      |       |     |
| 14.     | BRIDGE TYPE (I)                                 |       |     |
| 15.     | BRIDGE TYPE (II)                                |       |     |
| 16.     | BRIDGE TYPE (III)                               |       |     |
| 17.     | BRIDGE TYPE (IV)                                |       |     |
| 1.8     | CULVERT                                         |       |     |