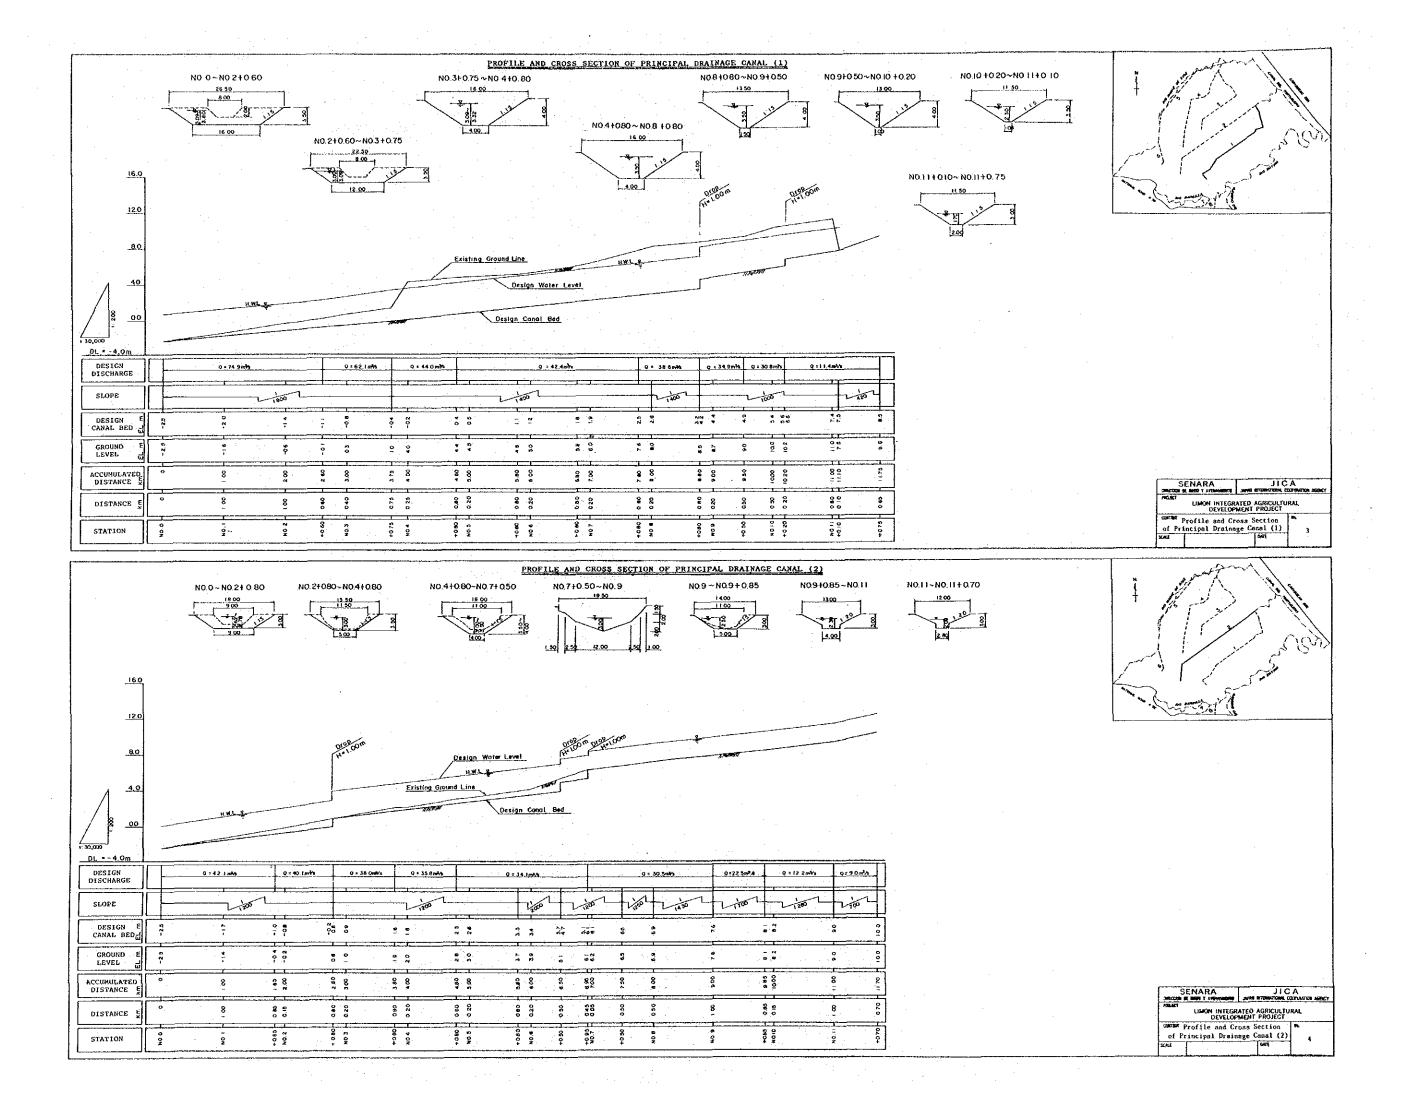

## LIST OF DRAWINGS

| WG. NO. | TITLE                                           |       |     |
|---------|-------------------------------------------------|-------|-----|
| 1.      | GENERAL PLAN                                    |       |     |
| 2.      | PRINCIPAL AND SECONDARY DRAINAGE CANAL NETWORK  |       | -   |
| 3.      | PROFILE AND CROSS SECTION OF PRINCIPAL DRAINAGE | CANAL | (1) |
| 4.      | PROFILE AND CROSS SECTION OF PRINCIPAL DRAINAGE | CANAL | (2) |
| 5.      | PROFILE AND CROSS SECTION OF PRINCIPAL DRAINAGE | CANAL | (3) |
| 6.      | PROFILE AND CROSS SECTION OF PRINCIPAL DRAINAGE | CANAL | (4) |
| 7.      | PROFILE AND CROSS SECTION OF PRINCIPAL DRAINAGE | CANAL | (5) |
| 8.      | PROFILE AND CROSS SECTION OF PRINCIPAL DRAINAGE | CANAL | (6) |
| 9       | FLOOD PROTECTION PLAN                           |       |     |
| 10.     | RIVER TRAINING PLAN OF RIO MATINA               |       |     |
| 11.     | RIVER TRAINING PLAN OF RIO BARBILLA AND RIO CHI | RRIPO |     |
| 12.     | PROPOSED ROAD NETWORK                           |       |     |
| 13.     | TYPICAL ROAD CROSS SECTION                      |       |     |
| 14.     | BRIDGE TYPE (I)                                 |       |     |
| 15.     | BRIDGE TYPE (II)                                |       |     |
| 16.     | BRIDGE TYPE (III)                               |       |     |
| 17.     | BRIDGE TYPE (IV)                                |       |     |
| 1.8     | CULVERT                                         |       |     |