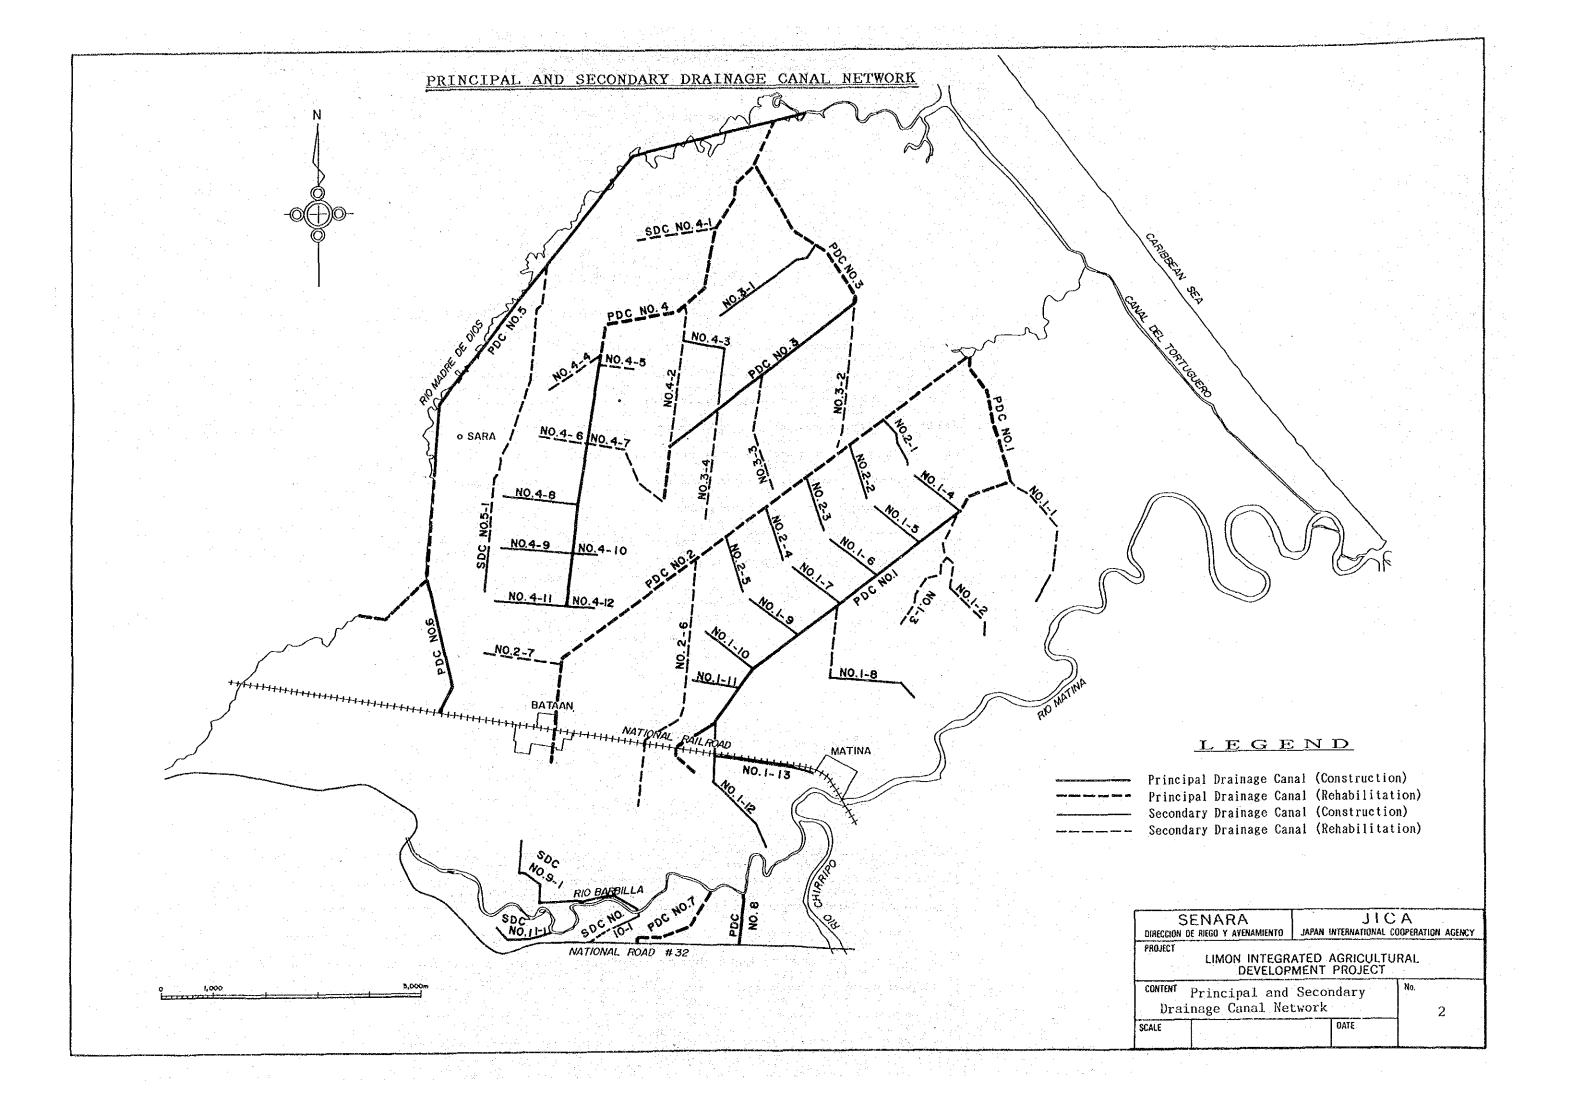

## LIST OF DRAWINGS

| WG. NO. | TITLE                                           |       |     |
|---------|-------------------------------------------------|-------|-----|
| 1.      | GENERAL PLAN                                    |       |     |
| 2.      | PRINCIPAL AND SECONDARY DRAINAGE CANAL NETWORK  |       | -   |
| 3.      | PROFILE AND CROSS SECTION OF PRINCIPAL DRAINAGE | CANAL | (1) |
| 4.      | PROFILE AND CROSS SECTION OF PRINCIPAL DRAINAGE | CANAL | (2) |
| 5.      | PROFILE AND CROSS SECTION OF PRINCIPAL DRAINAGE | CANAL | (3) |
| 6.      | PROFILE AND CROSS SECTION OF PRINCIPAL DRAINAGE | CANAL | (4) |
| 7.      | PROFILE AND CROSS SECTION OF PRINCIPAL DRAINAGE | CANAL | (5) |
| 8.      | PROFILE AND CROSS SECTION OF PRINCIPAL DRAINAGE | CANAL | (6) |
| 9       | FLOOD PROTECTION PLAN                           |       |     |
| 10.     | RIVER TRAINING PLAN OF RIO MATINA               |       |     |
| 11.     | RIVER TRAINING PLAN OF RIO BARBILLA AND RIO CHI | RRIPO |     |
| 12.     | PROPOSED ROAD NETWORK                           |       |     |
| 13.     | TYPICAL ROAD CROSS SECTION                      |       |     |
| 14.     | BRIDGE TYPE (I)                                 |       |     |
| 15.     | BRIDGE TYPE (II)                                |       |     |
| 16.     | BRIDGE TYPE (III)                               |       |     |
| 17.     | BRIDGE TYPE (IV)                                |       |     |
| 1.8     | CULVERT                                         |       |     |