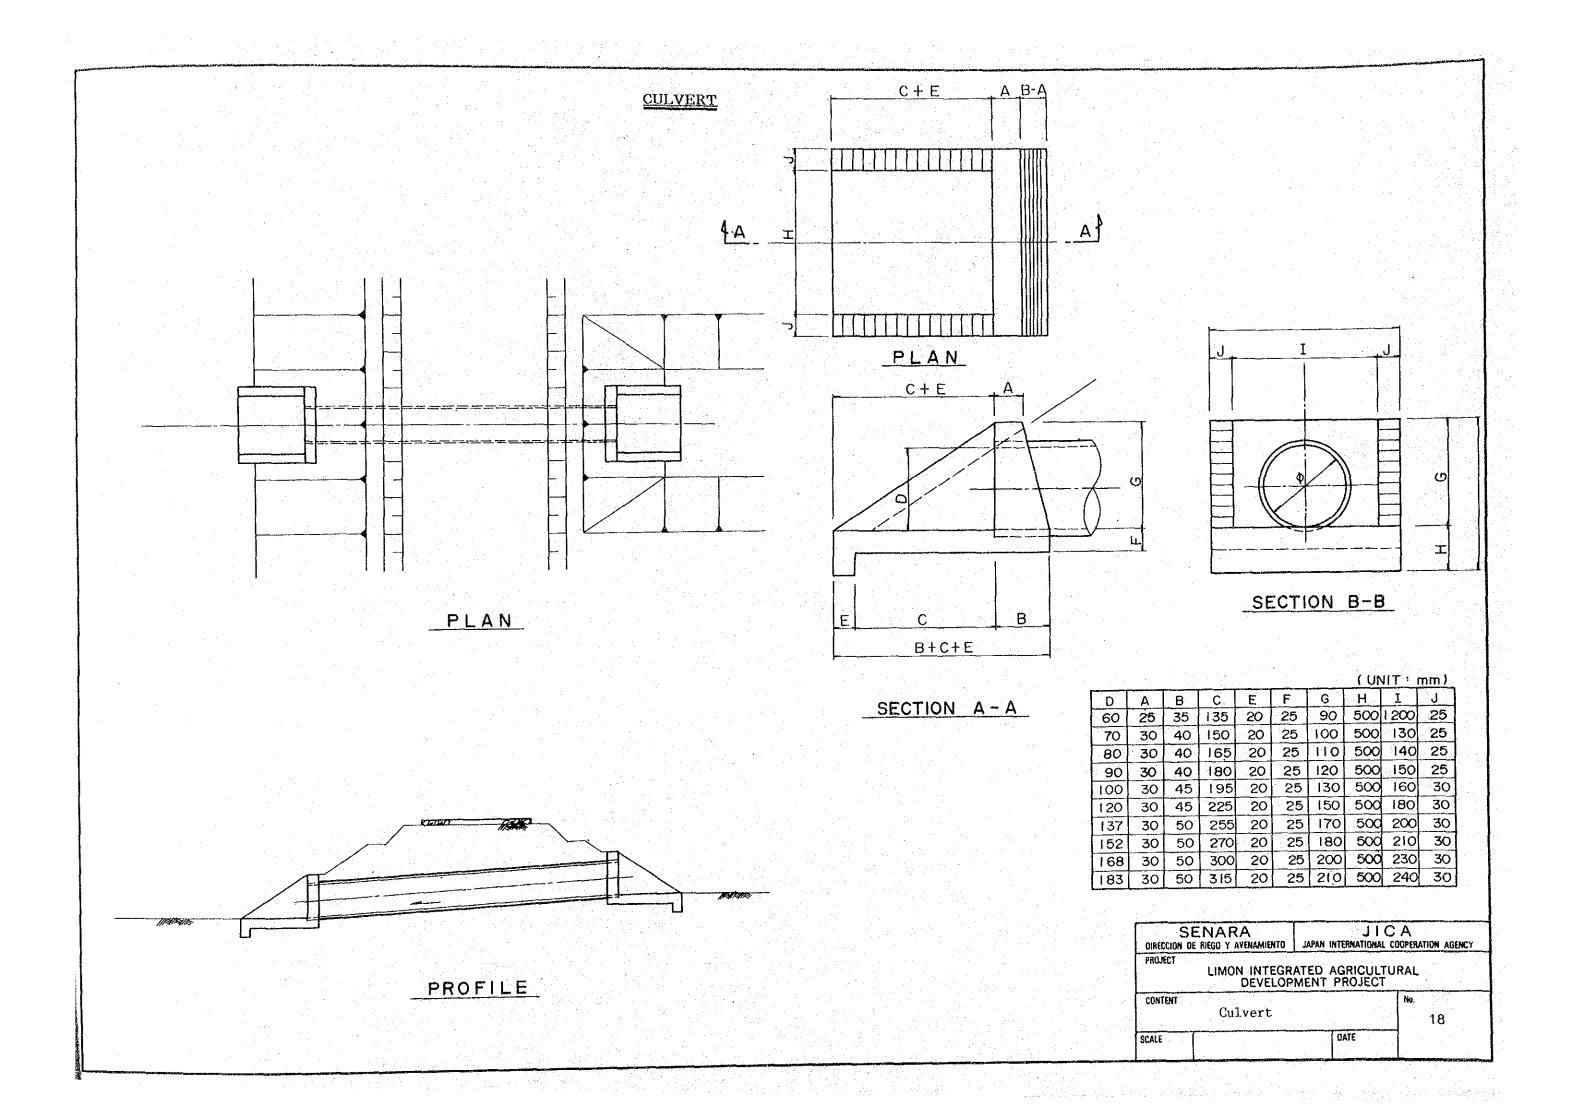

## LIST OF DRAWINGS

| WG. NO. | TITLE                                           |       |     |
|---------|-------------------------------------------------|-------|-----|
| 1.      | GENERAL PLAN                                    |       |     |
| 2.      | PRINCIPAL AND SECONDARY DRAINAGE CANAL NETWORK  |       | -   |
| 3.      | PROFILE AND CROSS SECTION OF PRINCIPAL DRAINAGE | CANAL | (1) |
| 4.      | PROFILE AND CROSS SECTION OF PRINCIPAL DRAINAGE | CANAL | (2) |
| 5.      | PROFILE AND CROSS SECTION OF PRINCIPAL DRAINAGE | CANAL | (3) |
| 6.      | PROFILE AND CROSS SECTION OF PRINCIPAL DRAINAGE | CANAL | (4) |
| 7.      | PROFILE AND CROSS SECTION OF PRINCIPAL DRAINAGE | CANAL | (5) |
| 8.      | PROFILE AND CROSS SECTION OF PRINCIPAL DRAINAGE | CANAL | (6) |
| 9       | FLOOD PROTECTION PLAN                           |       |     |
| 10.     | RIVER TRAINING PLAN OF RIO MATINA               |       |     |
| 11.     | RIVER TRAINING PLAN OF RIO BARBILLA AND RIO CHI | RRIPO |     |
| 12.     | PROPOSED ROAD NETWORK                           |       |     |
| 13.     | TYPICAL ROAD CROSS SECTION                      |       |     |
| 14.     | BRIDGE TYPE (I)                                 |       |     |
| 15.     | BRIDGE TYPE (II)                                |       |     |
| 16.     | BRIDGE TYPE (III)                               |       |     |
| 17.     | BRIDGE TYPE (IV)                                |       |     |
| 1.8     | CULVERT                                         |       |     |