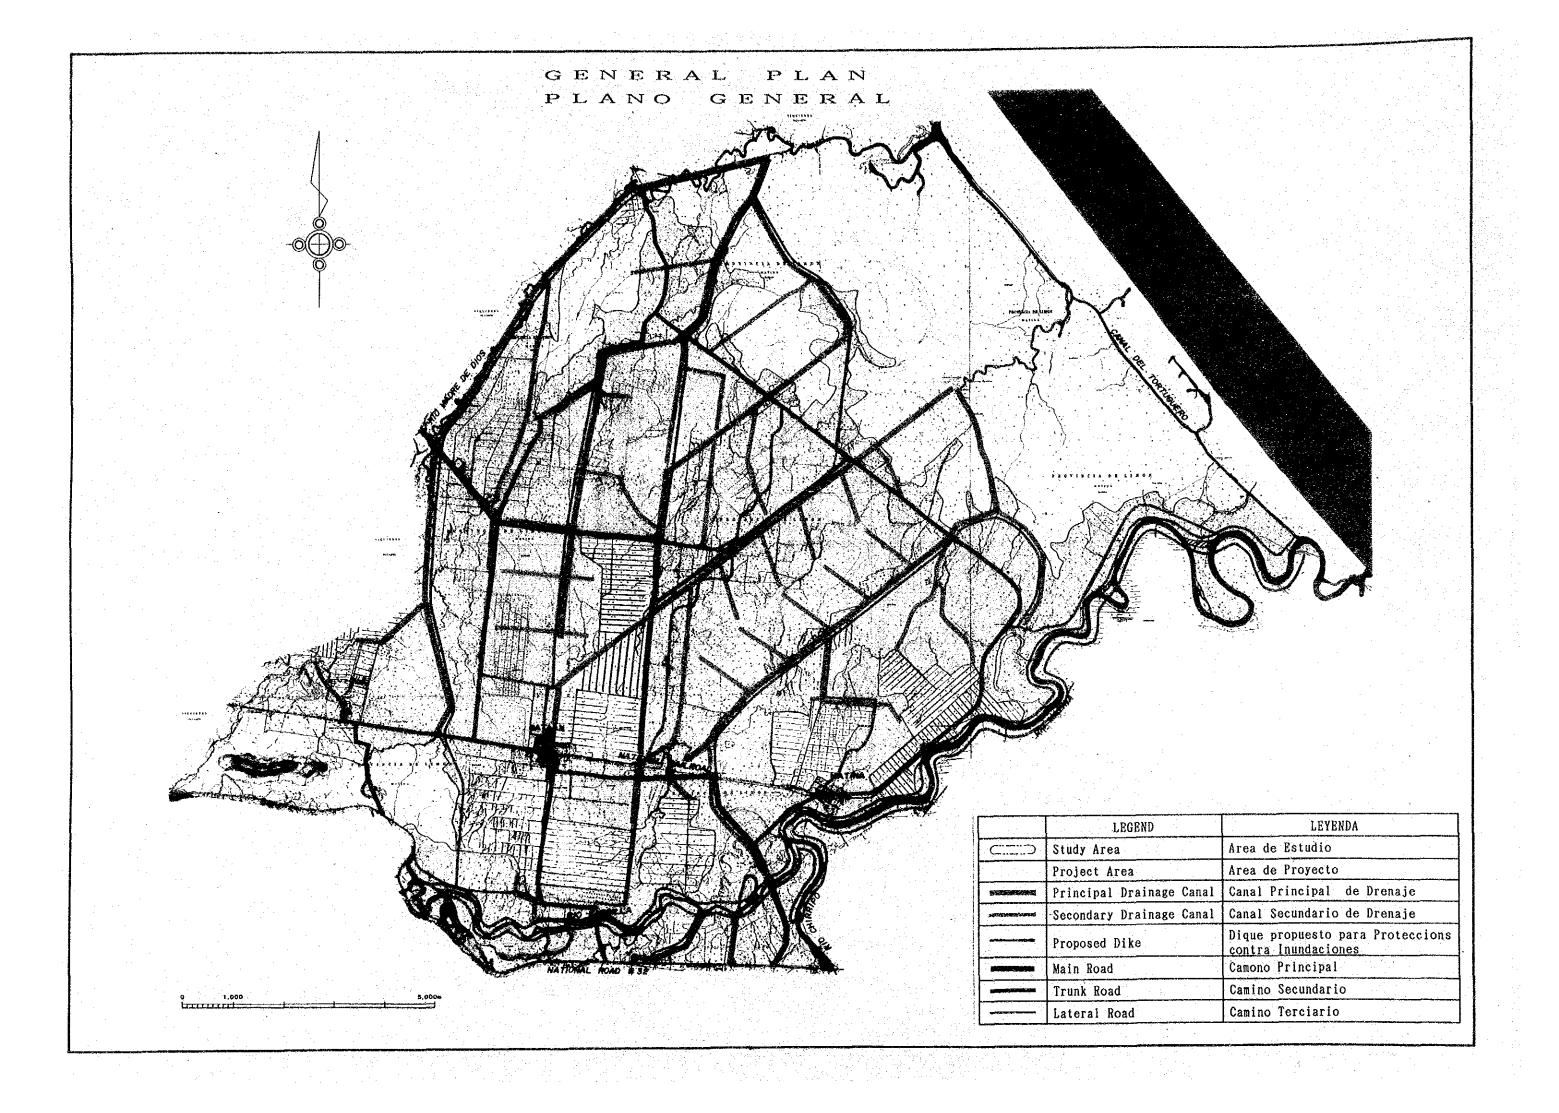

## LIST OF DRAWINGS

| WG. NO. | TITLE                                           |       |     |
|---------|-------------------------------------------------|-------|-----|
| 1.      | GENERAL PLAN                                    |       |     |
| 2.      | PRINCIPAL AND SECONDARY DRAINAGE CANAL NETWORK  |       | -   |
| 3.      | PROFILE AND CROSS SECTION OF PRINCIPAL DRAINAGE | CANAL | (1) |
| 4.      | PROFILE AND CROSS SECTION OF PRINCIPAL DRAINAGE | CANAL | (2) |
| 5.      | PROFILE AND CROSS SECTION OF PRINCIPAL DRAINAGE | CANAL | (3) |
| 6.      | PROFILE AND CROSS SECTION OF PRINCIPAL DRAINAGE | CANAL | (4) |
| 7.      | PROFILE AND CROSS SECTION OF PRINCIPAL DRAINAGE | CANAL | (5) |
| 8.      | PROFILE AND CROSS SECTION OF PRINCIPAL DRAINAGE | CANAL | (6) |
| 9       | FLOOD PROTECTION PLAN                           |       |     |
| 10.     | RIVER TRAINING PLAN OF RIO MATINA               |       |     |
| 11.     | RIVER TRAINING PLAN OF RIO BARBILLA AND RIO CHI | RRIPO |     |
| 12.     | PROPOSED ROAD NETWORK                           |       |     |
| 13.     | TYPICAL ROAD CROSS SECTION                      |       |     |
| 14.     | BRIDGE TYPE (I)                                 |       |     |
| 15.     | BRIDGE TYPE (II)                                |       |     |
| 16.     | BRIDGE TYPE (III)                               |       |     |
| 17.     | BRIDGE TYPE (IV)                                |       |     |
| 1.8     | CULVERT                                         |       |     |