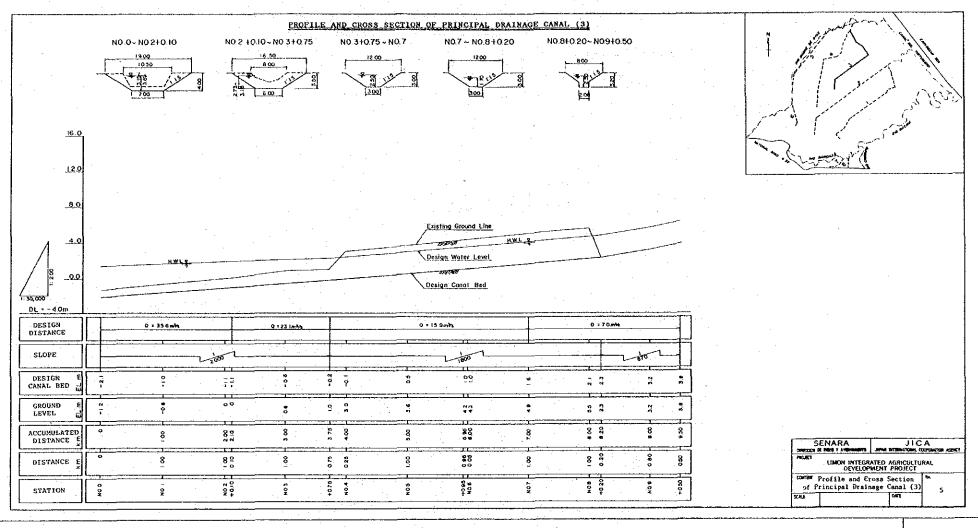

## LIST OF DRAWINGS

| WG. NO. | TITLE                                           |       |     |
|---------|-------------------------------------------------|-------|-----|
| 1.      | GENERAL PLAN                                    |       |     |
| 2.      | PRINCIPAL AND SECONDARY DRAINAGE CANAL NETWORK  |       | -   |
| 3.      | PROFILE AND CROSS SECTION OF PRINCIPAL DRAINAGE | CANAL | (1) |
| 4.      | PROFILE AND CROSS SECTION OF PRINCIPAL DRAINAGE | CANAL | (2) |
| 5.      | PROFILE AND CROSS SECTION OF PRINCIPAL DRAINAGE | CANAL | (3) |
| 6.      | PROFILE AND CROSS SECTION OF PRINCIPAL DRAINAGE | CANAL | (4) |
| 7.      | PROFILE AND CROSS SECTION OF PRINCIPAL DRAINAGE | CANAL | (5) |
| 8.      | PROFILE AND CROSS SECTION OF PRINCIPAL DRAINAGE | CANAL | (6) |
| 9       | FLOOD PROTECTION PLAN                           |       |     |
| 10.     | RIVER TRAINING PLAN OF RIO MATINA               |       |     |
| 11.     | RIVER TRAINING PLAN OF RIO BARBILLA AND RIO CHI | RRIPO |     |
| 12.     | PROPOSED ROAD NETWORK                           |       |     |
| 13.     | TYPICAL ROAD CROSS SECTION                      |       |     |
| 14.     | BRIDGE TYPE (I)                                 |       |     |
| 15.     | BRIDGE TYPE (II)                                |       |     |
| 16.     | BRIDGE TYPE (III)                               |       |     |
| 17.     | BRIDGE TYPE (IV)                                |       |     |
| 1.8     | CULVERT                                         |       |     |