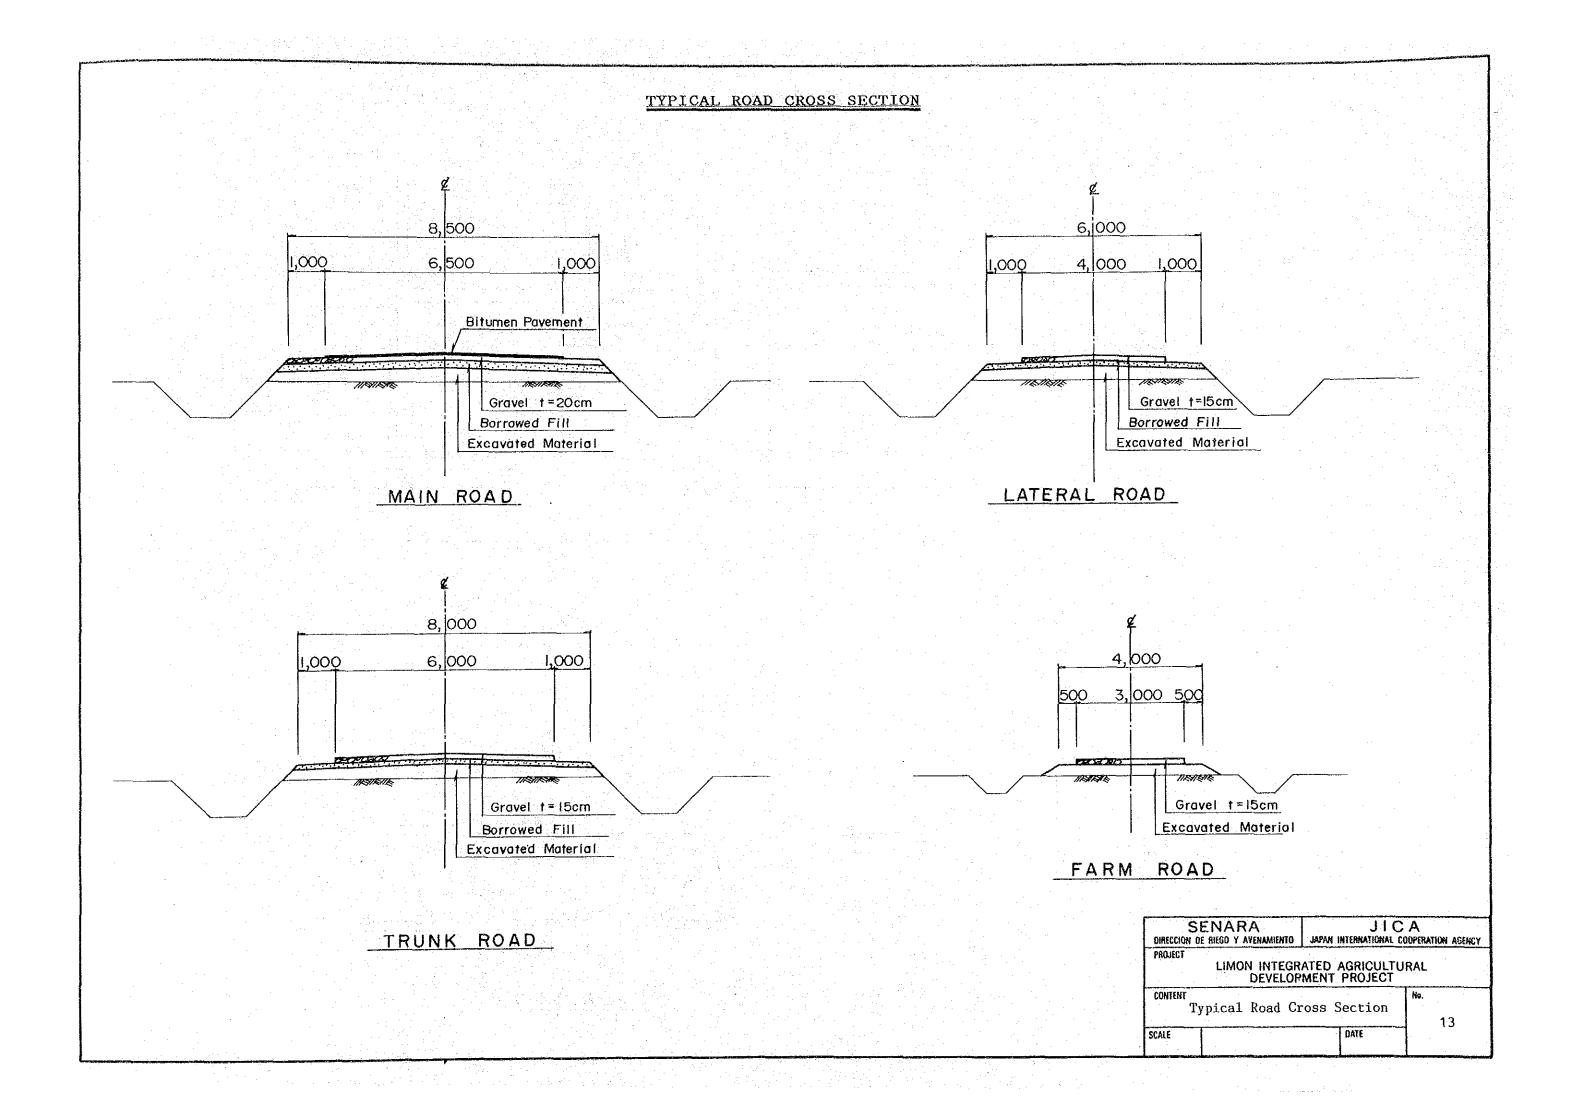

## LIST OF DRAWINGS

| WG. NO. | TITLE                                           |       |     |
|---------|-------------------------------------------------|-------|-----|
| 1.      | GENERAL PLAN                                    |       |     |
| 2.      | PRINCIPAL AND SECONDARY DRAINAGE CANAL NETWORK  |       | -   |
| 3.      | PROFILE AND CROSS SECTION OF PRINCIPAL DRAINAGE | CANAL | (1) |
| 4.      | PROFILE AND CROSS SECTION OF PRINCIPAL DRAINAGE | CANAL | (2) |
| 5.      | PROFILE AND CROSS SECTION OF PRINCIPAL DRAINAGE | CANAL | (3) |
| 6.      | PROFILE AND CROSS SECTION OF PRINCIPAL DRAINAGE | CANAL | (4) |
| 7.      | PROFILE AND CROSS SECTION OF PRINCIPAL DRAINAGE | CANAL | (5) |
| 8.      | PROFILE AND CROSS SECTION OF PRINCIPAL DRAINAGE | CANAL | (6) |
| 9       | FLOOD PROTECTION PLAN                           |       |     |
| 10.     | RIVER TRAINING PLAN OF RIO MATINA               |       |     |
| 11.     | RIVER TRAINING PLAN OF RIO BARBILLA AND RIO CHI | RRIPO |     |
| 12.     | PROPOSED ROAD NETWORK                           |       |     |
| 13.     | TYPICAL ROAD CROSS SECTION                      |       |     |
| 14.     | BRIDGE TYPE (I)                                 |       |     |
| 15.     | BRIDGE TYPE (II)                                |       |     |
| 16.     | BRIDGE TYPE (III)                               |       |     |
| 17.     | BRIDGE TYPE (IV)                                |       |     |
| 1.8     | CULVERT                                         |       |     |