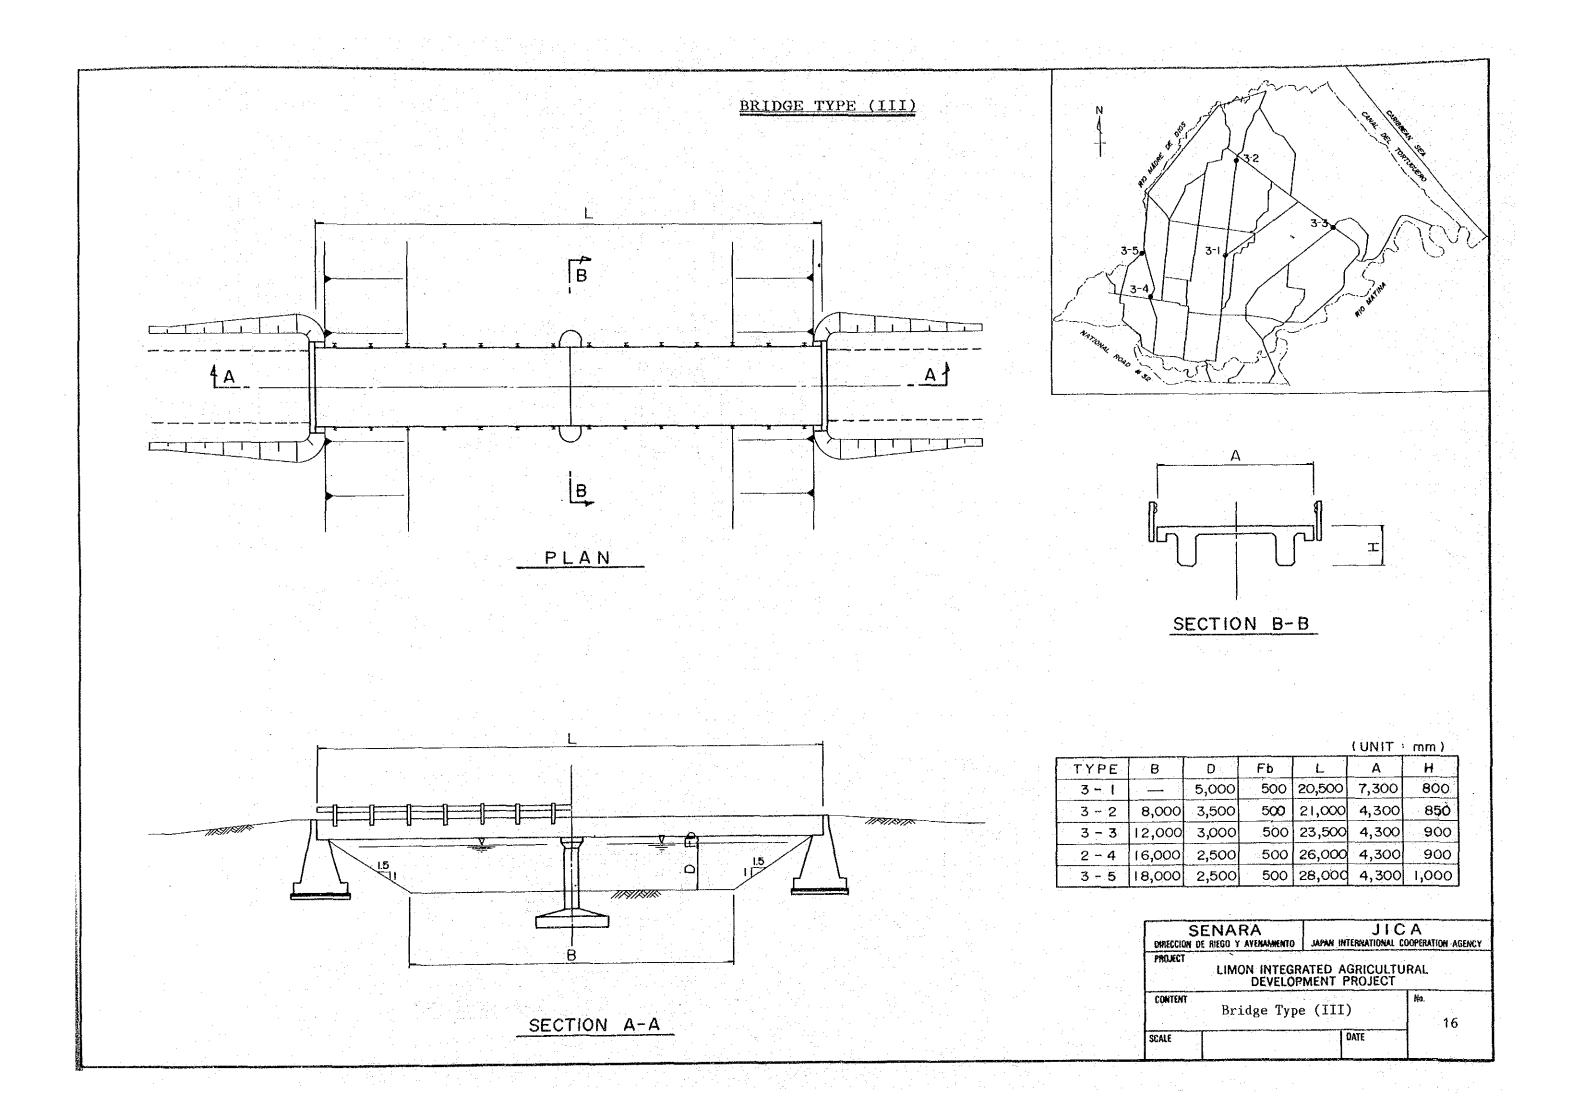

## LIST OF DRAWINGS

| WG. NO. | TITLE                                           |       |     |
|---------|-------------------------------------------------|-------|-----|
| 1.      | GENERAL PLAN                                    |       |     |
| 2.      | PRINCIPAL AND SECONDARY DRAINAGE CANAL NETWORK  |       | -   |
| 3.      | PROFILE AND CROSS SECTION OF PRINCIPAL DRAINAGE | CANAL | (1) |
| 4.      | PROFILE AND CROSS SECTION OF PRINCIPAL DRAINAGE | CANAL | (2) |
| 5.      | PROFILE AND CROSS SECTION OF PRINCIPAL DRAINAGE | CANAL | (3) |
| 6.      | PROFILE AND CROSS SECTION OF PRINCIPAL DRAINAGE | CANAL | (4) |
| 7.      | PROFILE AND CROSS SECTION OF PRINCIPAL DRAINAGE | CANAL | (5) |
| 8.      | PROFILE AND CROSS SECTION OF PRINCIPAL DRAINAGE | CANAL | (6) |
| 9       | FLOOD PROTECTION PLAN                           |       |     |
| 10.     | RIVER TRAINING PLAN OF RIO MATINA               |       |     |
| 11.     | RIVER TRAINING PLAN OF RIO BARBILLA AND RIO CHI | RRIPO |     |
| 12.     | PROPOSED ROAD NETWORK                           |       |     |
| 13.     | TYPICAL ROAD CROSS SECTION                      |       |     |
| 14.     | BRIDGE TYPE (I)                                 |       |     |
| 15.     | BRIDGE TYPE (II)                                |       |     |
| 16.     | BRIDGE TYPE (III)                               |       |     |
| 17.     | BRIDGE TYPE (IV)                                |       |     |
| 1.8     | CULVERT                                         |       |     |