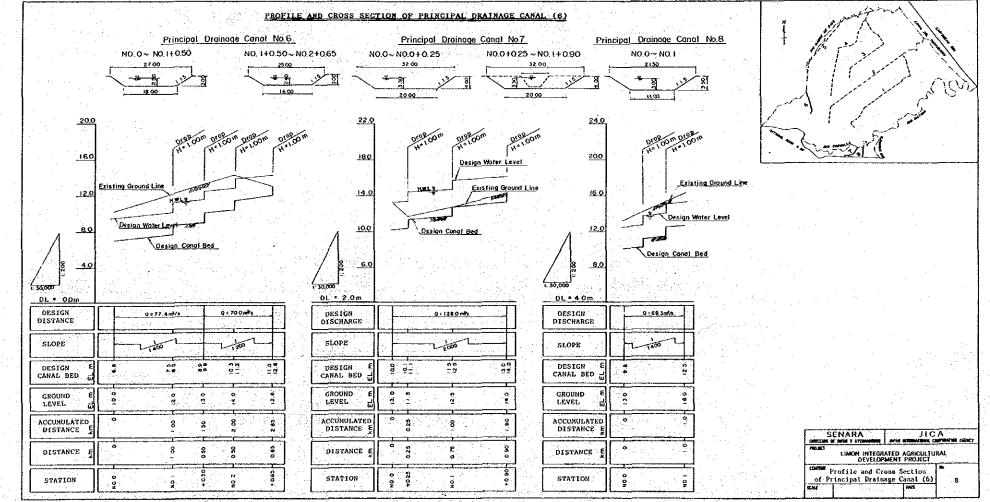

## LIST OF DRAWINGS

| WG. NO. | TITLE                                           |       |     |
|---------|-------------------------------------------------|-------|-----|
| 1.      | GENERAL PLAN                                    |       |     |
| 2.      | PRINCIPAL AND SECONDARY DRAINAGE CANAL NETWORK  |       | -   |
| 3.      | PROFILE AND CROSS SECTION OF PRINCIPAL DRAINAGE | CANAL | (1) |
| 4.      | PROFILE AND CROSS SECTION OF PRINCIPAL DRAINAGE | CANAL | (2) |
| 5.      | PROFILE AND CROSS SECTION OF PRINCIPAL DRAINAGE | CANAL | (3) |
| 6.      | PROFILE AND CROSS SECTION OF PRINCIPAL DRAINAGE | CANAL | (4) |
| 7.      | PROFILE AND CROSS SECTION OF PRINCIPAL DRAINAGE | CANAL | (5) |
| 8.      | PROFILE AND CROSS SECTION OF PRINCIPAL DRAINAGE | CANAL | (6) |
| 9       | FLOOD PROTECTION PLAN                           |       |     |
| 10.     | RIVER TRAINING PLAN OF RIO MATINA               |       |     |
| 11.     | RIVER TRAINING PLAN OF RIO BARBILLA AND RIO CHI | RRIPO |     |
| 12.     | PROPOSED ROAD NETWORK                           |       |     |
| 13.     | TYPICAL ROAD CROSS SECTION                      |       |     |
| 14.     | BRIDGE TYPE (I)                                 |       |     |
| 15.     | BRIDGE TYPE (II)                                |       |     |
| 16.     | BRIDGE TYPE (III)                               |       |     |
| 17.     | BRIDGE TYPE (IV)                                |       |     |
| 1.8     | CULVERT                                         |       |     |