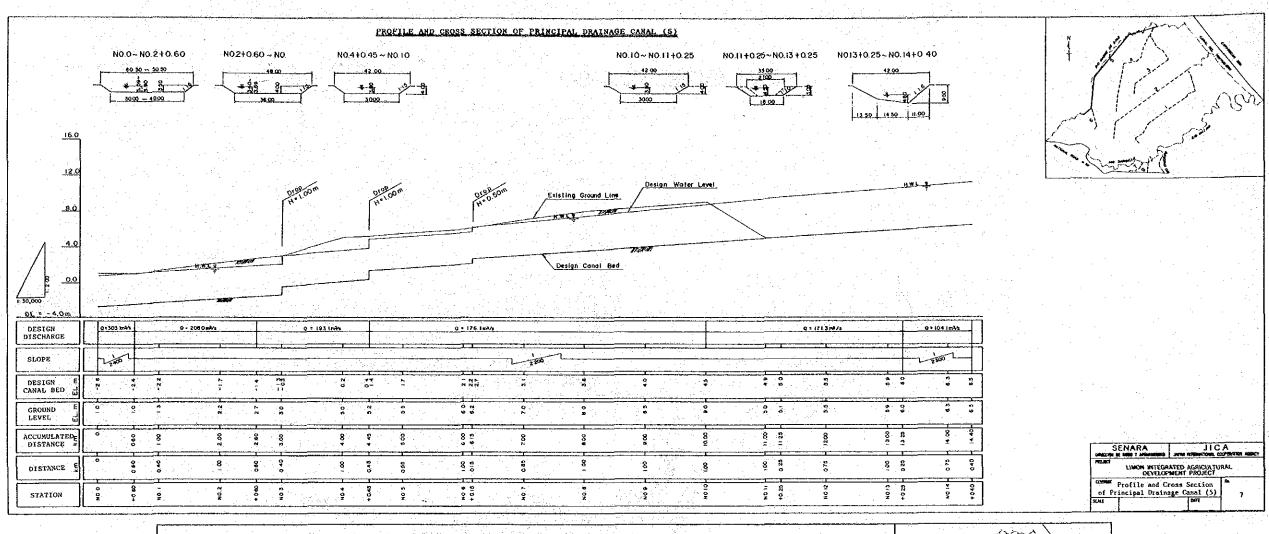

## LIST OF DRAWINGS

| WG. NO. | TITLE                                           |       |     |
|---------|-------------------------------------------------|-------|-----|
| 1.      | GENERAL PLAN                                    |       |     |
| 2.      | PRINCIPAL AND SECONDARY DRAINAGE CANAL NETWORK  |       | -   |
| 3.      | PROFILE AND CROSS SECTION OF PRINCIPAL DRAINAGE | CANAL | (1) |
| 4.      | PROFILE AND CROSS SECTION OF PRINCIPAL DRAINAGE | CANAL | (2) |
| 5.      | PROFILE AND CROSS SECTION OF PRINCIPAL DRAINAGE | CANAL | (3) |
| 6.      | PROFILE AND CROSS SECTION OF PRINCIPAL DRAINAGE | CANAL | (4) |
| 7.      | PROFILE AND CROSS SECTION OF PRINCIPAL DRAINAGE | CANAL | (5) |
| 8.      | PROFILE AND CROSS SECTION OF PRINCIPAL DRAINAGE | CANAL | (6) |
| 9       | FLOOD PROTECTION PLAN                           |       |     |
| 10.     | RIVER TRAINING PLAN OF RIO MATINA               |       |     |
| 11.     | RIVER TRAINING PLAN OF RIO BARBILLA AND RIO CHI | RRIPO |     |
| 12.     | PROPOSED ROAD NETWORK                           |       |     |
| 13.     | TYPICAL ROAD CROSS SECTION                      |       |     |
| 14.     | BRIDGE TYPE (I)                                 |       |     |
| 15.     | BRIDGE TYPE (II)                                |       |     |
| 16.     | BRIDGE TYPE (III)                               |       |     |
| 17.     | BRIDGE TYPE (IV)                                |       |     |
| 1.8     | CULVERT                                         |       |     |