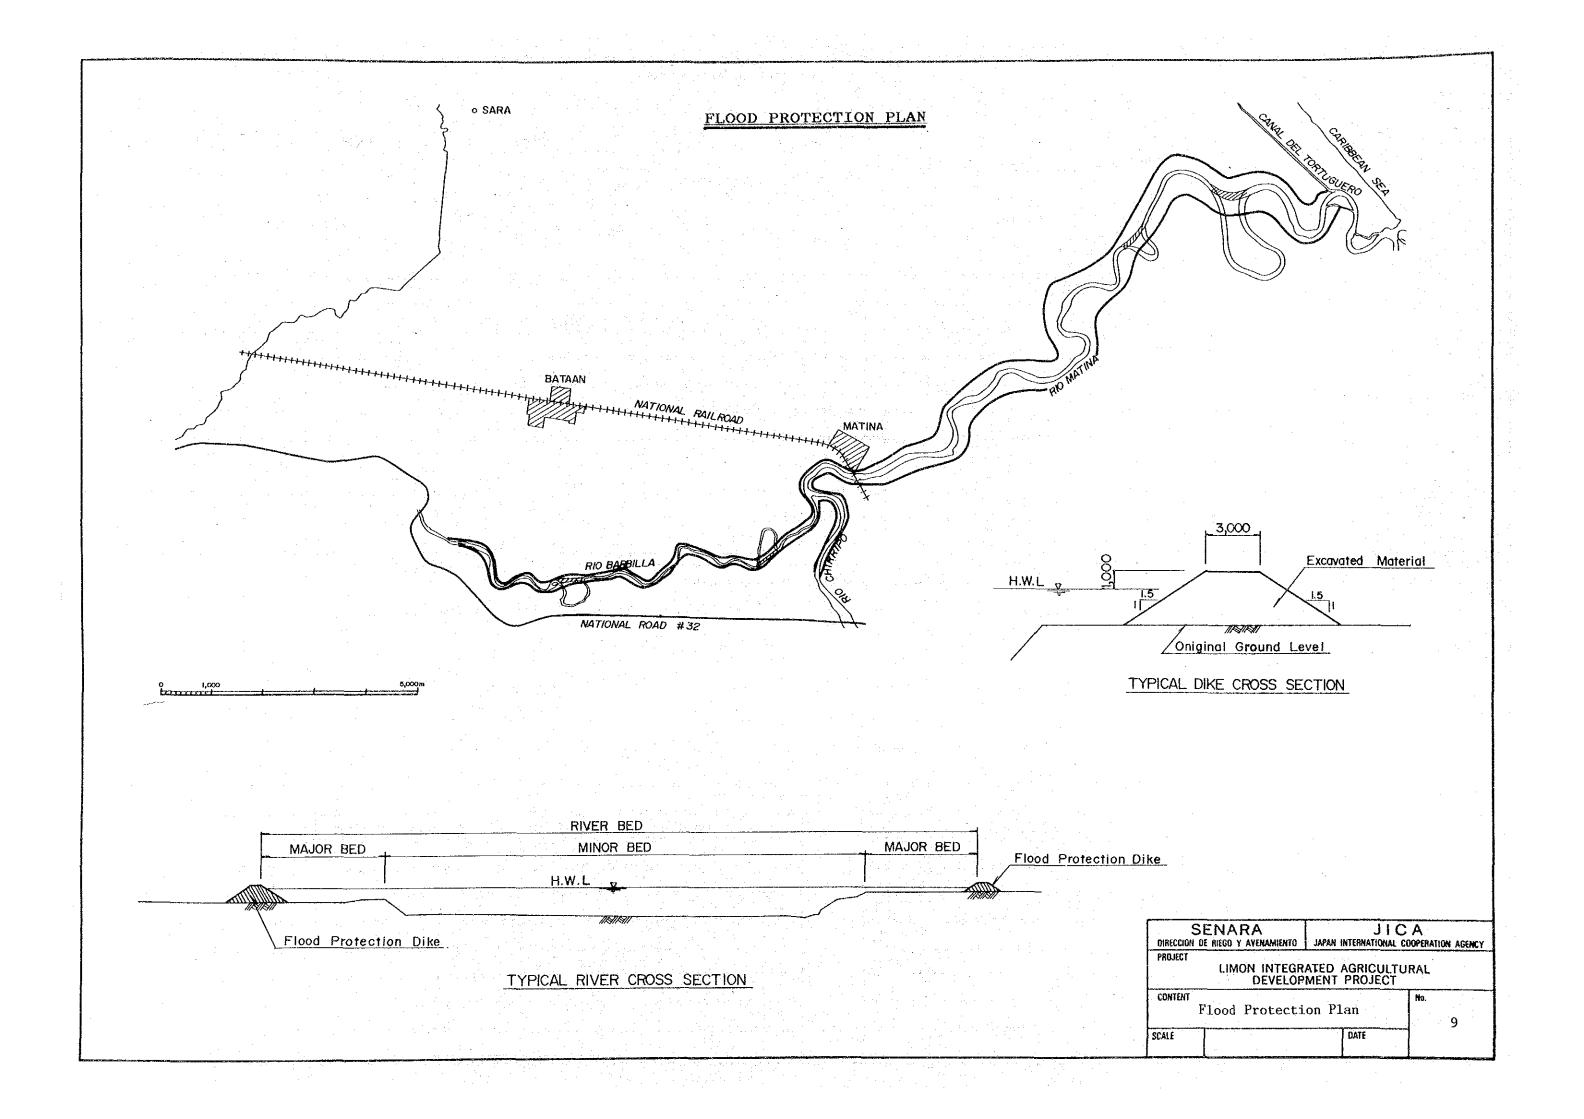

## LIST OF DRAWINGS

| WG. NO. | TITLE                                           |       |     |
|---------|-------------------------------------------------|-------|-----|
| 1.      | GENERAL PLAN                                    |       |     |
| 2.      | PRINCIPAL AND SECONDARY DRAINAGE CANAL NETWORK  |       | -   |
| 3.      | PROFILE AND CROSS SECTION OF PRINCIPAL DRAINAGE | CANAL | (1) |
| 4.      | PROFILE AND CROSS SECTION OF PRINCIPAL DRAINAGE | CANAL | (2) |
| 5.      | PROFILE AND CROSS SECTION OF PRINCIPAL DRAINAGE | CANAL | (3) |
| 6.      | PROFILE AND CROSS SECTION OF PRINCIPAL DRAINAGE | CANAL | (4) |
| 7.      | PROFILE AND CROSS SECTION OF PRINCIPAL DRAINAGE | CANAL | (5) |
| 8.      | PROFILE AND CROSS SECTION OF PRINCIPAL DRAINAGE | CANAL | (6) |
| 9       | FLOOD PROTECTION PLAN                           |       |     |
| 10.     | RIVER TRAINING PLAN OF RIO MATINA               |       |     |
| 11.     | RIVER TRAINING PLAN OF RIO BARBILLA AND RIO CHI | RRIPO |     |
| 12.     | PROPOSED ROAD NETWORK                           |       |     |
| 13.     | TYPICAL ROAD CROSS SECTION                      |       |     |
| 14.     | BRIDGE TYPE (I)                                 |       |     |
| 15.     | BRIDGE TYPE (II)                                |       |     |
| 16.     | BRIDGE TYPE (III)                               |       |     |
| 17.     | BRIDGE TYPE (IV)                                |       |     |
| 1.8     | CULVERT                                         |       |     |