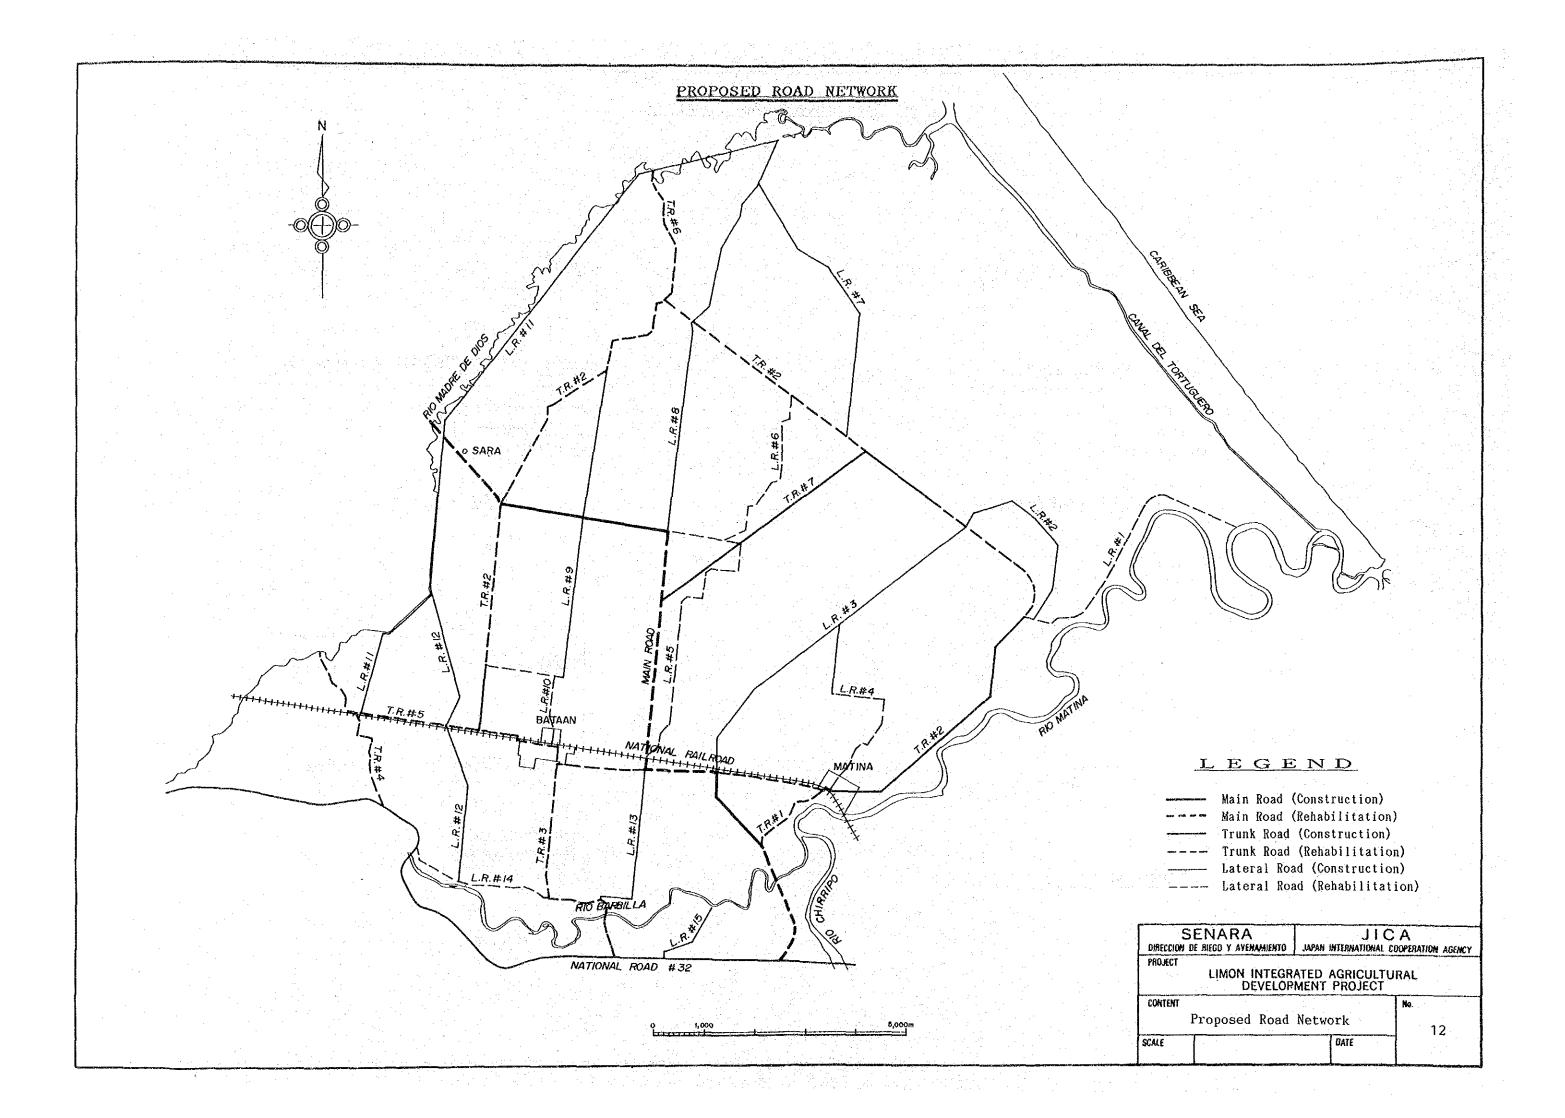

## LIST OF DRAWINGS

| WG. NO. | TITLE                                           |       |     |
|---------|-------------------------------------------------|-------|-----|
| 1.      | GENERAL PLAN                                    |       |     |
| 2.      | PRINCIPAL AND SECONDARY DRAINAGE CANAL NETWORK  |       | -   |
| 3.      | PROFILE AND CROSS SECTION OF PRINCIPAL DRAINAGE | CANAL | (1) |
| 4.      | PROFILE AND CROSS SECTION OF PRINCIPAL DRAINAGE | CANAL | (2) |
| 5.      | PROFILE AND CROSS SECTION OF PRINCIPAL DRAINAGE | CANAL | (3) |
| 6.      | PROFILE AND CROSS SECTION OF PRINCIPAL DRAINAGE | CANAL | (4) |
| 7.      | PROFILE AND CROSS SECTION OF PRINCIPAL DRAINAGE | CANAL | (5) |
| 8.      | PROFILE AND CROSS SECTION OF PRINCIPAL DRAINAGE | CANAL | (6) |
| 9       | FLOOD PROTECTION PLAN                           |       |     |
| 10.     | RIVER TRAINING PLAN OF RIO MATINA               |       |     |
| 11.     | RIVER TRAINING PLAN OF RIO BARBILLA AND RIO CHI | RRIPO |     |
| 12.     | PROPOSED ROAD NETWORK                           |       |     |
| 13.     | TYPICAL ROAD CROSS SECTION                      |       |     |
| 14.     | BRIDGE TYPE (I)                                 |       |     |
| 15.     | BRIDGE TYPE (II)                                |       |     |
| 16.     | BRIDGE TYPE (III)                               |       |     |
| 17.     | BRIDGE TYPE (IV)                                |       |     |
| 1.8     | CULVERT                                         |       |     |