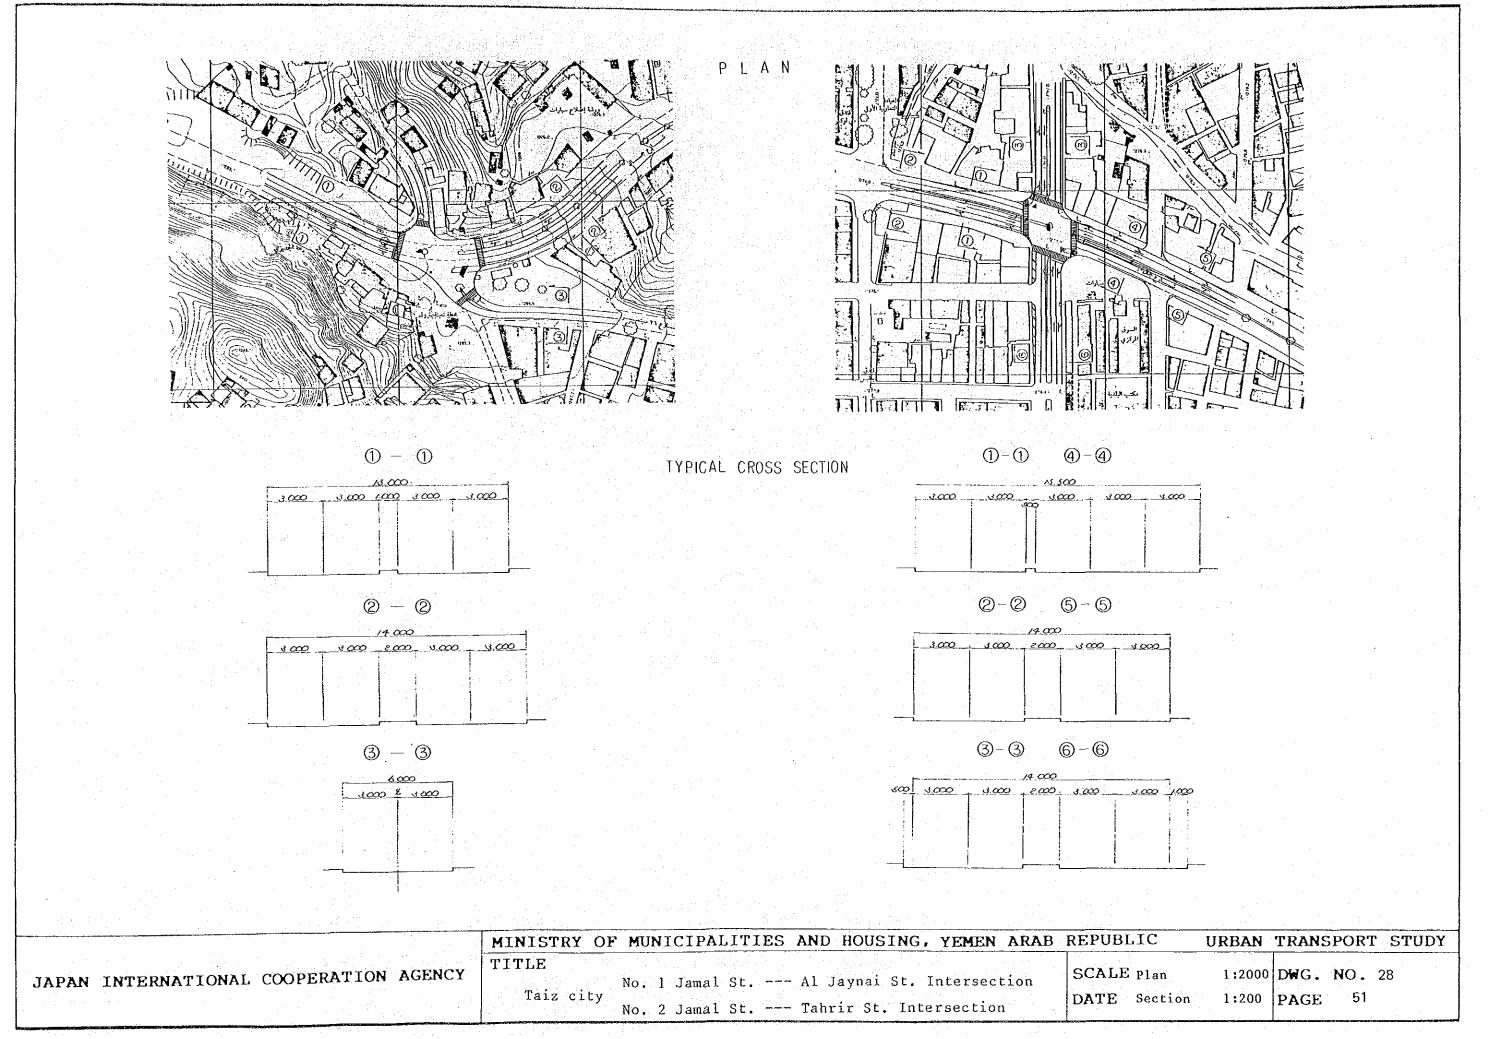

PLAN

|       |               |               |       | minitorut or | HOHIGIT        |                              |            |
|-------|---------------|---------------|-------|--------------|----------------|------------------------------|------------|
|       |               |               | ODNOV | TITLE        |                |                              | COMP       |
| JAPAN | INTERNATIONAL | COOPERATION A | GENCI |              | No. 1 Jamal St | - Al Jaynai St. Intersection | SCALE Plan |
|       |               |               |       | Taiz city    |                |                              | DATE Sect  |
|       |               |               |       |              | No. 2 Jamal St | - Tahrir St. Intersection    |            |