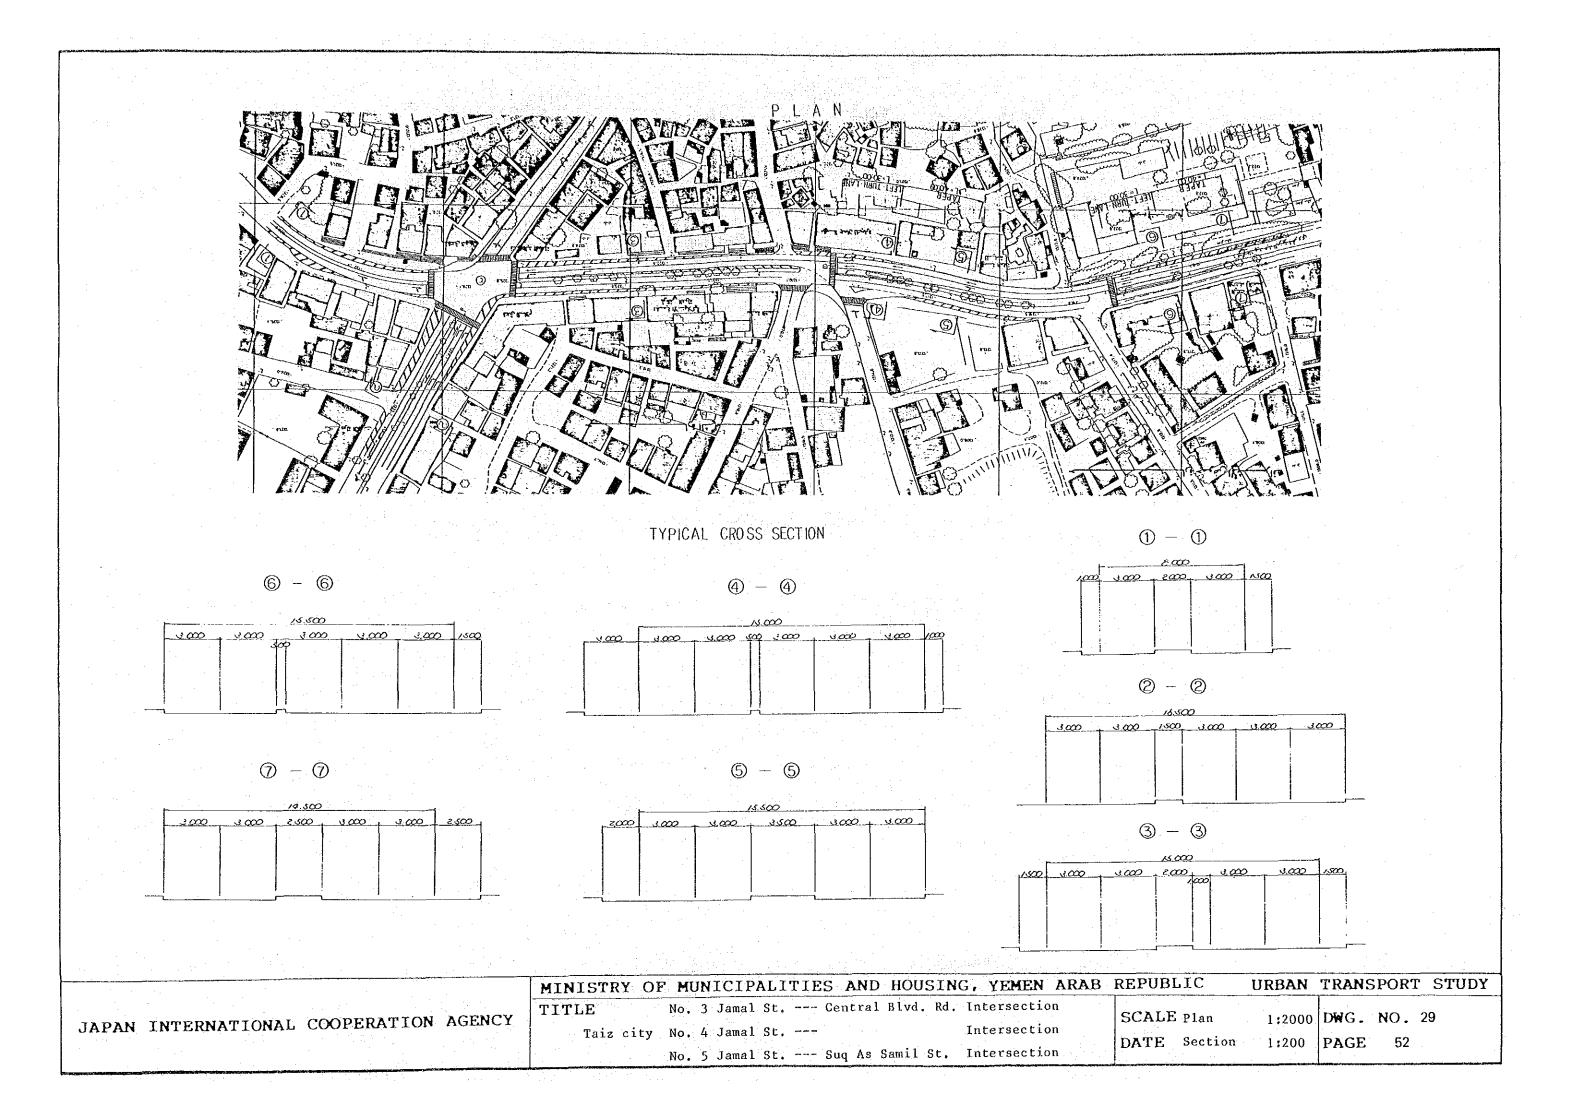

| an a |











PLAN



|       |               |               |       | minitorut or | HOHIGIT        |                              |            |
|-------|---------------|---------------|-------|--------------|----------------|------------------------------|------------|
|       |               |               | ODNOV | TITLE        |                |                              | COMP       |
| JAPAN | INTERNATIONAL | COOPERATION A | GENCI |              | No. 1 Jamal St | - Al Jaynai St. Intersection | SCALE Plan |
|       |               |               |       | Taiz city    |                |                              | DATE Sect  |
|       |               |               |       |              | No. 2 Jamal St | - Tahrir St. Intersection    |            |