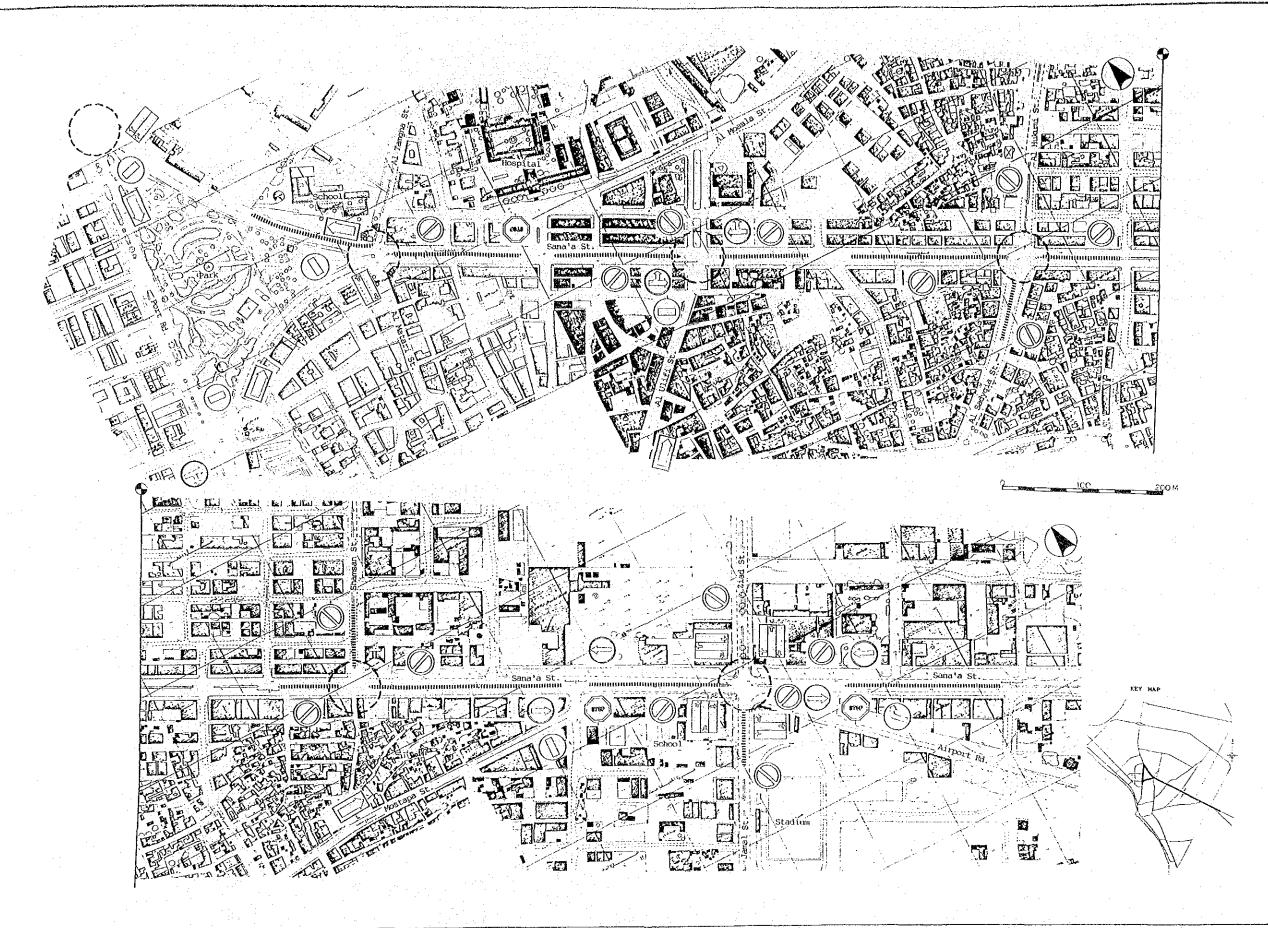

DWG. NO. 13

PAGE 14

TITLE Project No. 12 Sadah Road

FROM Shuub St.

TO Airport Rd. SCALE DATE

DWG. NO.14

MINISTRY OF MUNICIPALITIES AND HOUSING, YEMEN ARAB REPUBLIC

URBAN TRANSPORT STUDY