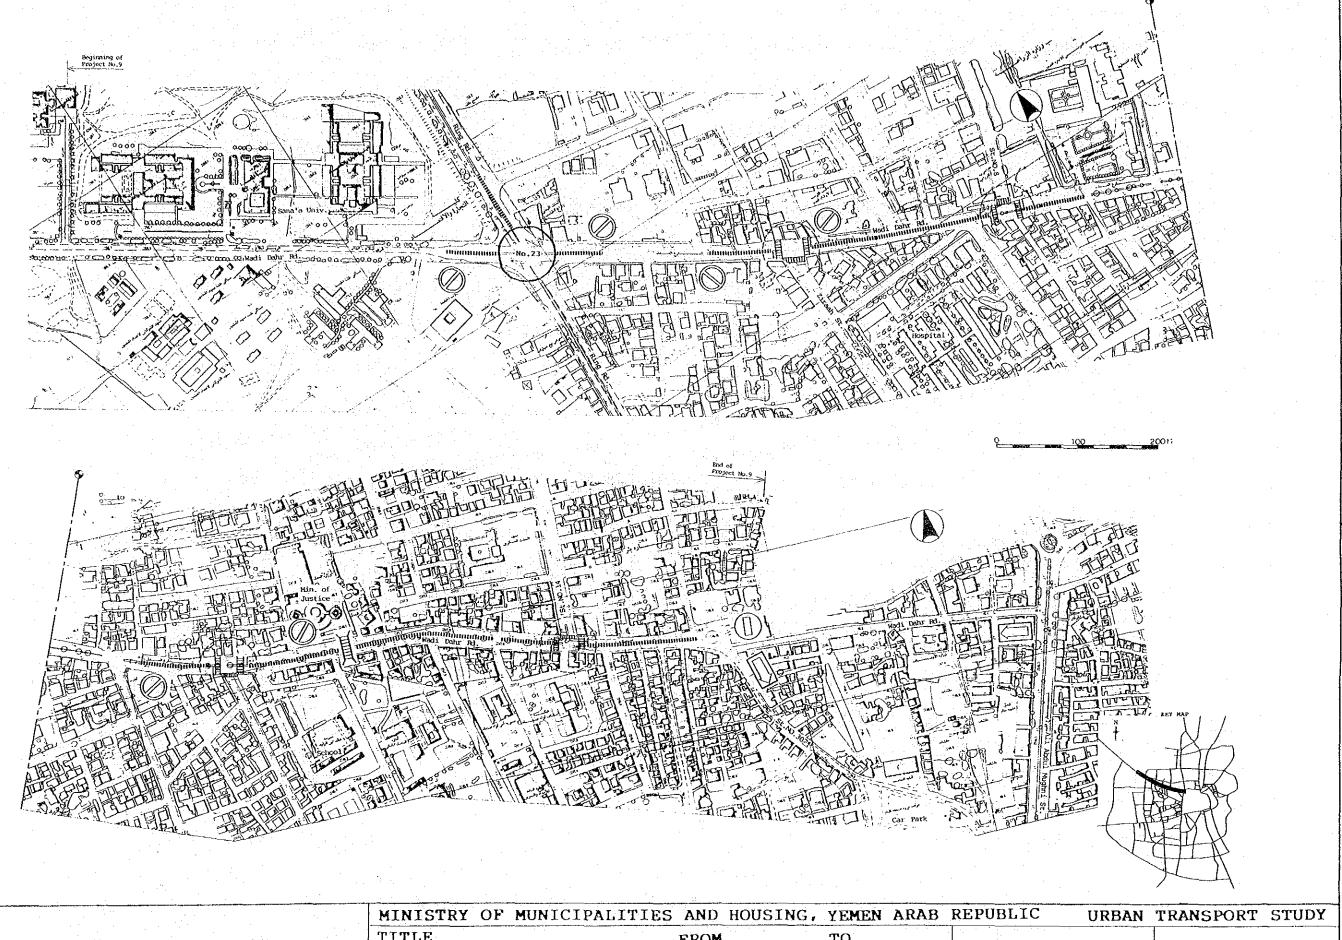

TITLE

Project No. 9

Wadi Dahr Road

FROM

TO

SCALE

DWG. NO. 11

PAGE 12



TITLE

Project No. 10-1 Ring Road

Project No. 11-1 Ziraah Street

Wadi Dahr Rd. Adbul Nasr St.

Adbul Nasr St.

PAGE 13



TITLE
Project No. 10-2 Ring Road Wadi Dahr Rd. Az Zubayri St.

Project No. 11-2 Ziraah Street Wadi Dahr Rd. Abdul Nasr St.

DWG. NO. 13

PAGE 14



TITLE Project No. 12 Sadah Road

FROM Shuub St.

TO Airport Rd. SCALE DATE

DWG. NO.14



MINISTRY OF MUNICIPALITIES AND HOUSING, YEMEN ARAB REPUBLIC

URBAN TRANSPORT STUDY

TITLE

Project No. 13-1 Ring Road

North side

SCALE DWG. NO. 15

DATE PAGE



MINISTRY OF MUNICIPALITIES AND HOUSING, YEMEN ARAB REPUBLIC

URBAN TRANSPORT STUDY

TITLE

Project No. 13-2 Ring Road

North side

SCALE DWG. NO. 16 DATE





MINISTRY OF MUNICIPALITIES AND HOUS