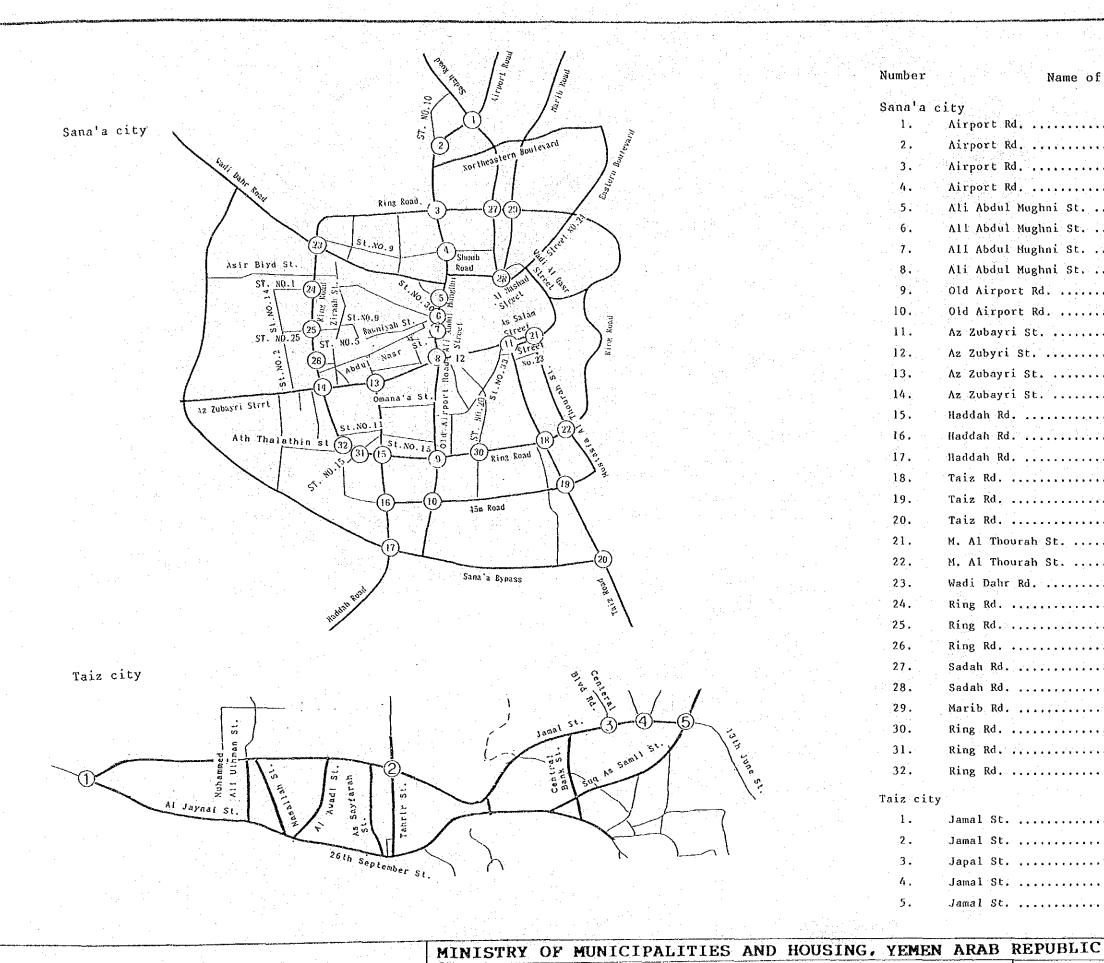

URBAN TRANSPORT STUDY

DWG. NO. 21
DATE
PAGE
22

| Number    | Name of Intersection               |
|-----------|------------------------------------|
| Sana¹a c  | ity                                |
| 1.        | Airport Rd Sadah Rd.               |
| 2.        | Airport Rd St. No. 10              |
| 3.        | Airport Rd Ring Rd.                |
| 4.        | Airport Rd St. No. 9               |
| 5.        | Ali Abdul Mughni St St. No. 30     |
| 6.        | All Abdul Mughni St Bawniyah St.   |
| 7.        | All Abdul Mughni St Abdul Nasr Sr. |
| 8.        | Ali Abdul Mughni St Az Zubayri St. |
| 9.        | Old Airport Rd Ring Rd.            |
| 10.       | Old Airport Rd 45 m Rd.            |
| 11.       | Az Zubayri St Taiz Rd.             |
| 12.       | Az Zubyri St St. No. 4             |
| 13.       | Az Zubayri St Haddah Rd.           |
| .14 .     | Λz Zubayri St Ring Rd.             |
| 15.       | Haddah Rd Ring Rd.                 |
| 16.       | Haddah Rd 45 m Rd.                 |
| 17.       | Haddah Rd Sana'a Bypass            |
| 18.       | Taiz Rd Ring Rd.                   |
| 19.       | Taiz Rd 45 m Rd.                   |
| 20.       | Taiz Rd Sana'a Bypass              |
| 21.       | M. Al Thourah St Wadi Al Qasr St.  |
| 22.       | M. Al Thourah St Ring Rd.          |
| 23.       | Wadi Dahr Rd Ring Rd.              |
| 24.       | Ring Rd St. No. 1                  |
| 25.       | Ring Rd St. No. 25                 |
| 26.       | Ring Rd St. No. 5                  |
| 27.       | Sadah Rd Ring Rd.                  |
| 28.       | Sadah Rd Shuub St.                 |
| 29.       | Marib Rd Ring Rd.                  |
| 30.       | Ring Rd St. No. 20                 |
| 31.       | Ring Rd St. No. 15                 |
| 32.       | Ring Rd Ath Thalathin St.          |
| Taiz city |                                    |
| 1.        | Jamal St Al Jaynai St.             |
| 2.        | Jamal St Tahrir St.                |
| 3.        | Japal St Central Blvd Rd.          |
| 4.        | Jamal St                           |
| 5.        | Jamal St Suq As Samil St.          |
| e en      |                                    |

TITLE

Location of Improvement Intersections

SCALE

DWG. NO.

URBAN TRANSPORT STUDY

DATE