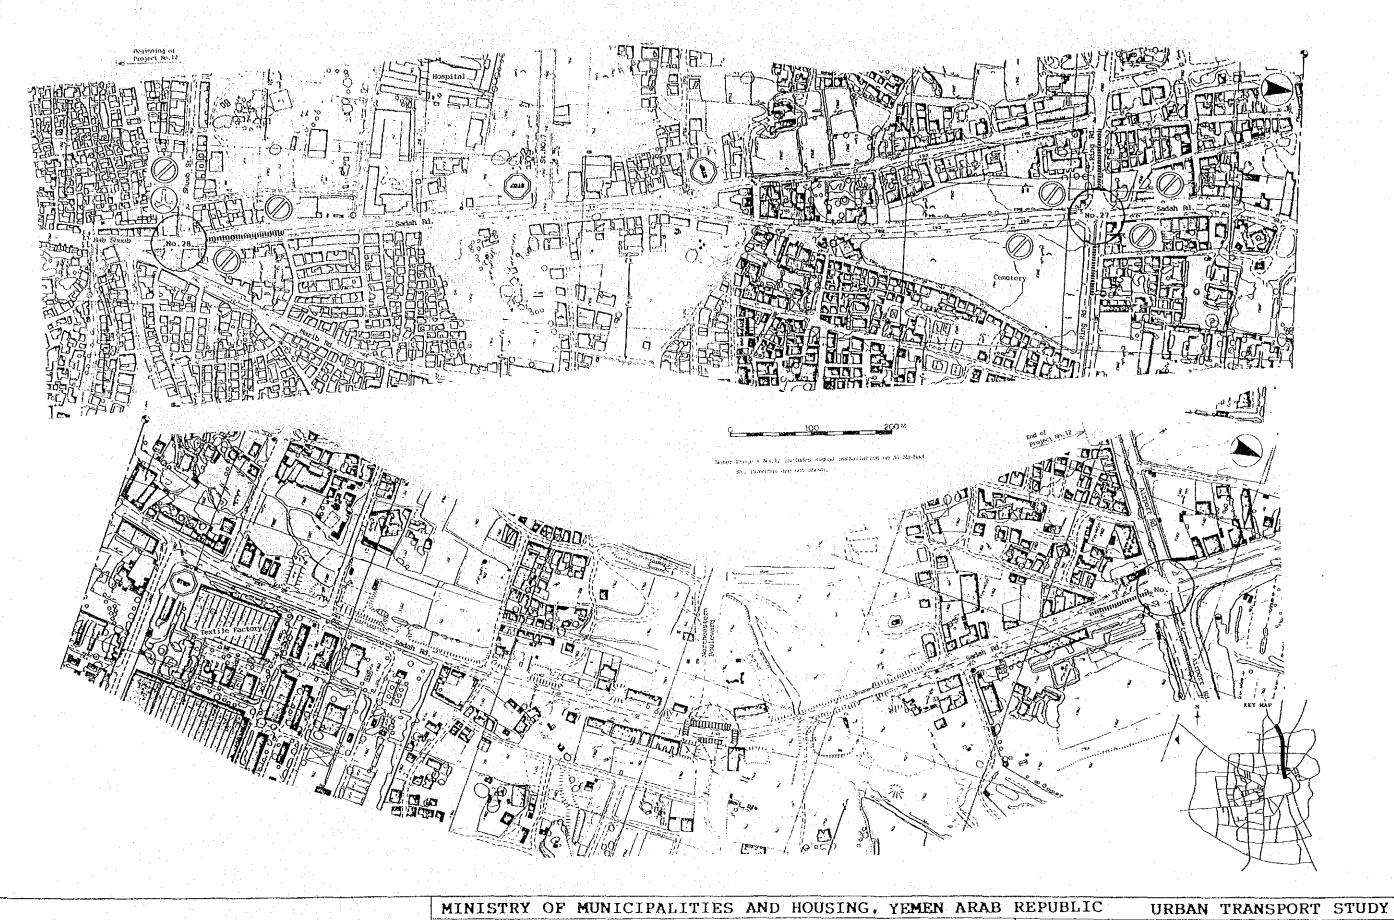

DWG. NO. 13

PAGE 14

TITLE Project No. 12 Sadah Road

FROM Shuub St.

TO Airport Rd. SCALE DATE

DWG. NO.14

MINISTRY OF MUNICIPALITIES AND HOUSING, YEMEN ARAB REPUBLIC

URBAN TRANSPORT STUDY