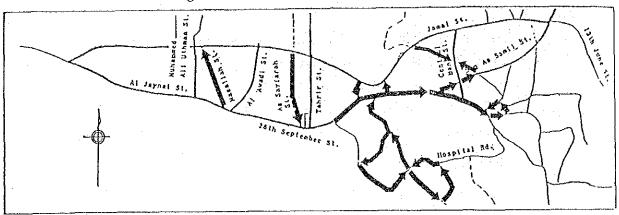

#### 2) Taiz

One-way streets are found in the vicinity of the southern part of Jamal street, due to the dense construction in the old city area and its surroundings.

Of the one-way streets, those related to the main thoroughfare of Jamal street are shown in the Fig. 6.1.2.

#### 2) Taiz

Fig. 6.1.5 shows the no-parking streets in Taiz. No-parking streets are designated in commercial area along the arterial streets as Jamal, 26th September and As Samil streets.

#### 2) Taiz

Locations are shown in Fig. 6.2.2. Although traffic signals are placed at 10 locations, only four inter-sections on Jamal Street are working currently. Four other locations are not working and two are partially deteriorated.