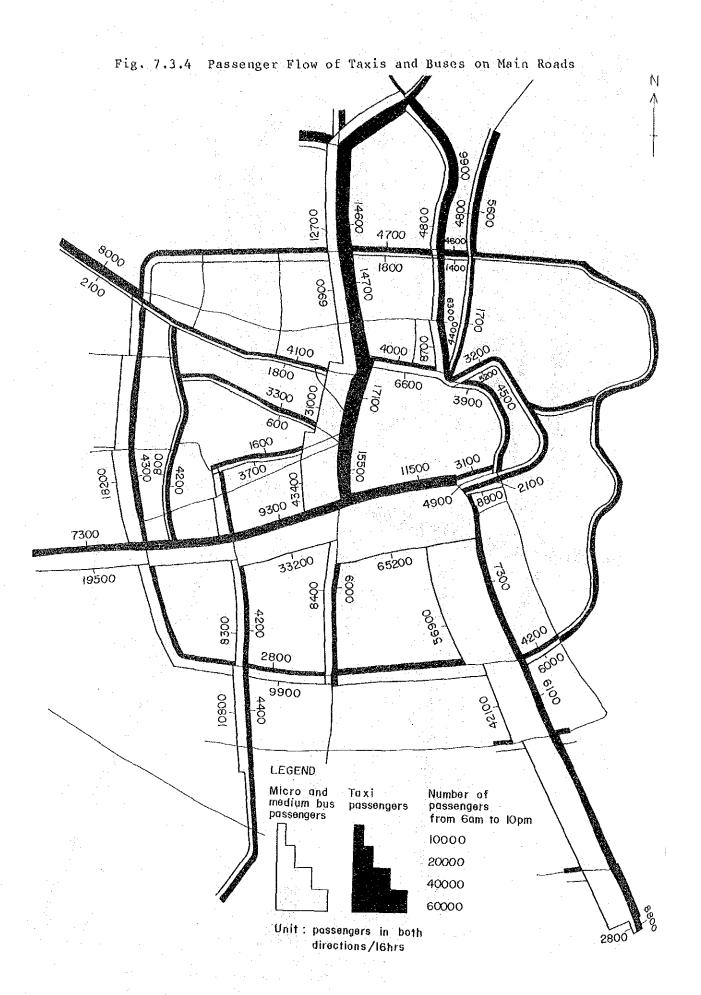

l                    | 62519           | 42.2      |
| Medium bus &                         |                 | ·         |
| medium bus, micro bus, taxi or other | 23312           | 15.7      |
| Micro bus &                          |                 |           |
| micro bus, taxi<br>or other          | 39833           | 26.9      |
| Taxí &                               | 5276            | 3.6       |
| taxi or other                        |                 |           |
| Double rides total                   | 68421           | 46.2      |
| Triple rides total                   | 17305           | 11.6      |
| Total                                | 148245          | 100.0     |

Source: Weighted and expanded results through the public transport passenger survey by the study team







# 6) Trip purposes

Table 7.3.4 shows share of passenger trip purposes using public service vehicles. The distribution shows that 18% is for business, which includes movement of persons associated with small scale shops and stores. Students going to schools occupy 14% because few school buses are in operation. Hourly distribution shows large shares of trips to go home from 11 a.m. to 2 p.m. reflecting the work and school closure time.

# 7) Transport efficiency by vehicles

Table 7.3.5 shows the average passengers per vehicle resulted from the survey, and average passengers per pcu. These figures indicate the efficiency of large size vehicles on roads.

Table 7.3.4 Trip Purpose Distribution of Public Transport Passengers

| To work | To school                            | For<br>Business