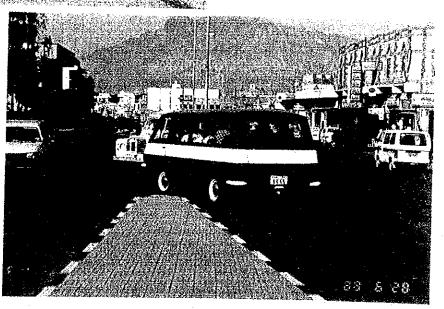

F

A median and the left turn vehicles. The vehicle stopping at the corner disturbs the following vehicles which go streight. The median should be narrowed and a left turn lane with full width should be placed.