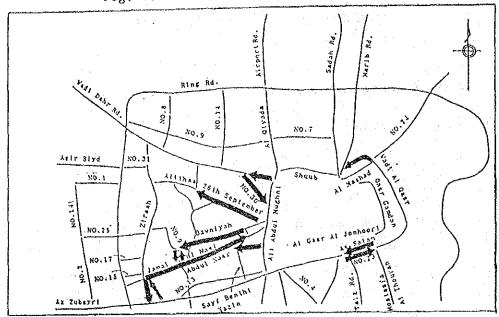

#### 1) Sana'a

As shown in Fig. 6.1.1, a few streets located in the central area are one-way streets. Those one-way streets are concentrated in the area bordered by Az Zubayri, Ziraah, Shuub, and Wadi Dahr road. The streets designated as one-way are 26th September, Bawniyah, Jamal Abdul Nasser, As Salam - No. 23 street and so on.

#### 1) Sana'a

The streets where no-parking is marked are shown in Fig. 6.1.4. Currently, no-parking streets are enforced strictly at near government and army facilities. Other no-parking streets are seen inside the boundary of Ring road.

Marks of no-parking areas are seen on Az Zubayri and Ali Abdul Mughni streets.

Fig. 6.1.1 One-way Street in Sana'a

Fig. 6.1.2 One-way Street in Taiz

Fig. 6.1.3 One-way Street in Hodeidah

Fig. 6.1.4 Curb Parking Control in Sana'a

Traffic signal lights are placed at 23 locations in Sana'a of which 14 are currently working, eight non-working and one partially destroyed. In most cases, the traffic is directed by traffic policemen at these signaled intersections from 7 am to 7 pm who work in four shifts.