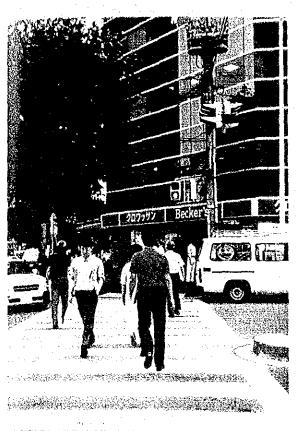

## Pictures in Tokyo

Non signalized intersection in a residential area. Painted mark and signboards are installed.

A zebra mark crossing zone for pedestrians.

Former lane markes (gray) with 3.65 m width and new ones (white) with a width of 3.00 m. Vehicles parking on the left side lane and neglecting the traffic rule reduce the capacity of one lane.