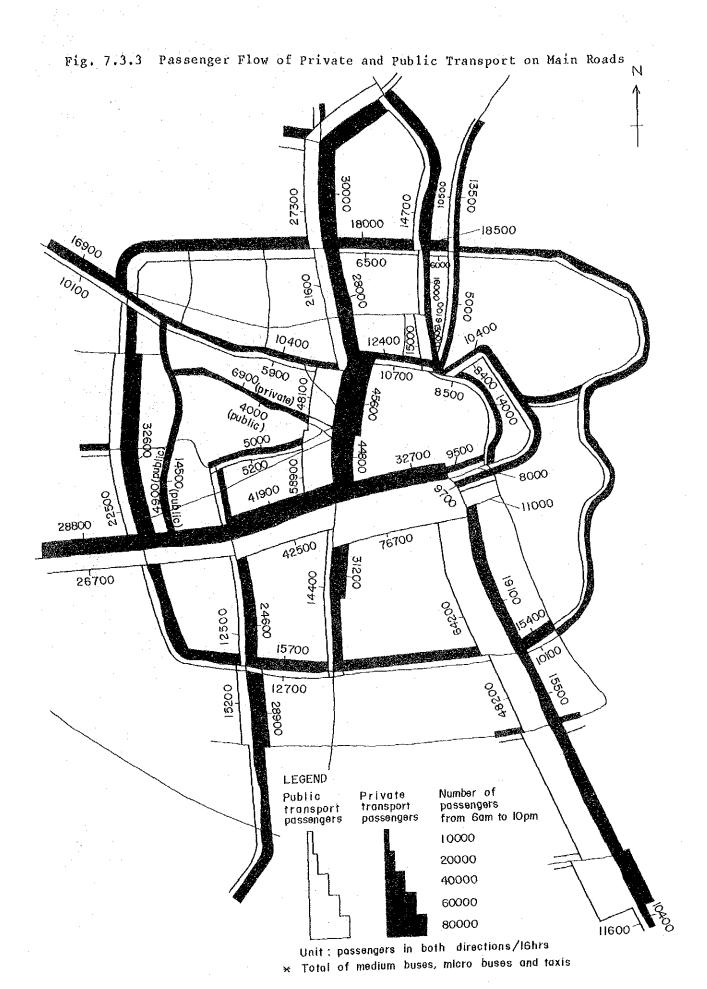

tal                    | 62519           | 42.2      |
| Medium bus &                         |                 | ·         |
| medium bus, micro bus, taxi or other | 23312           | 15.7      |
| Micro bus &                          |                 |           |
| micro bus, taxi<br>or other          | 39833           | 26.9      |
| Taxí &                               | 5276            | 3.6       |
| taxi or other                        |                 |           |
| Double rides total                   | 68421           | 46.2      |
| Triple rides total                   | 17305           | 11.6      |
| Total                                | 148245          | 100.0     |

Source: Weighted and expanded results through the public transport passenger survey by the study team







# 6) Trip purposes

Table 7.3.4 shows share of passenger trip purposes using public service vehicles. The distribution shows that 18% is for business, which includes movement of persons associated with small scale shops and stores. Students going to schools occupy 14% because few school buses are in operation. Hourly distribution shows large shares of trips to go home from 11 a.m. to 2 p.m. reflecting the work and school closure time.

# 7) Transport efficiency by vehicles

Table 7.3.5 shows the average passengers per vehicle resulted from the survey, and average passengers per pcu. These figures indicate the efficiency of large size vehicles on roads.

Table 7.3.4 Trip Purpose Distribution of Public Transport Passengers

| To work | To school                            | For<br>Busine