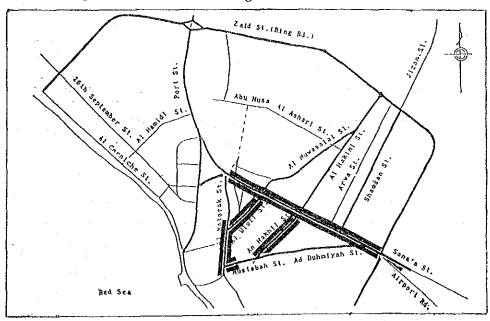

#### 1) Sana'a

As shown in Fig. 6.1.1, a few streets located in the central area are one-way streets. Those one-way streets are concentrated in the area bordered by Az Zubayri, Ziraah, Shuub, and Wadi Dahr road. The streets designated as one-way are 26th September, Bawniyah, Jamal Abdul Nasser, As Salam - No. 23 street and so on.

#### 1) Sana'a

The streets where no-parking is marked are shown in Fig. 6.1.4. Currently, no-parking streets are enforced strictly at near government and army facilities. Other no-parking streets are seen inside the boundary of Ring road.

Marks of no-parking areas are seen on Az Zubayri and Ali Abdul Mughni streets.

Fig. 6.1.1 One-way Street in Sana'a

Fig. 6.1.2 One-way Street in Taiz

Fig. 6.1.3 One-way Street in Hodeidah

Fig. 6.1.4 Curb Parking Control in Sana'a