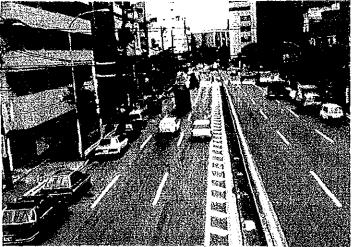

## Pictures in Tokyo

Non signalized intersection in a residential area. Painted mark and signboards are installed.

A zebra mark crossing zone for pedestrians.

Former lane markes (gray) with 3.65 m width and new ones (white) with a width of 3.00 m. Vehicles parking on the left side lane and neglecting the traffic rule reduce the capacity of one lane.