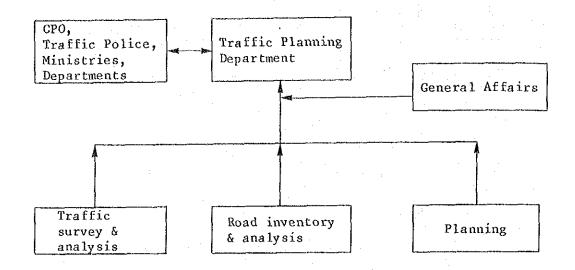

On-the-job-staff-training should be conducted to raise the proffesional background of the staff in the new Department.
- A rapid growth is quite likely for the coming years in urban area and economy, road traffic and registered vehicles in YAR. Studies and policies to find the most effective use of transport facilities should be proposed by the new Department.

#### 2) Staffing

It is urgent to strengthen the staff in the Department by giving educational training course and on the job training. Experienced experts shall be posted as advisory group for 3 - 5 years. They should provide the training on the job to the original MMH staff in the Department.

#### 3) Organization

The organization of the Department should be divided into the following three sections, each having main functions.



#### General affairs

- Coordinating administrative matters and messages to/from other Dept., Ministries and so on.
- · Accounting files of expenditures, travel expense, etc.
- · Controlling the use of stationary, vehicles, counting machines, etc.
- Edition of annual report.

# Traffic survey and analysis

- Determine and implement the program of traffic volume countings: regular and nonregular
  - Points
  - Timing
  - Vehicle type & pedestrians
- · Survey on travel conditions and travel speed
- Survey on origin-destination of vehicles and persons
- · Survey on parking status
- Data filing concerned with registered vehicles
- · Data filing of accidents.

# Road inventory and analysis

- · Network and its component by route.
- Cross section, route, right of way, lighting, etc.
- · Inters