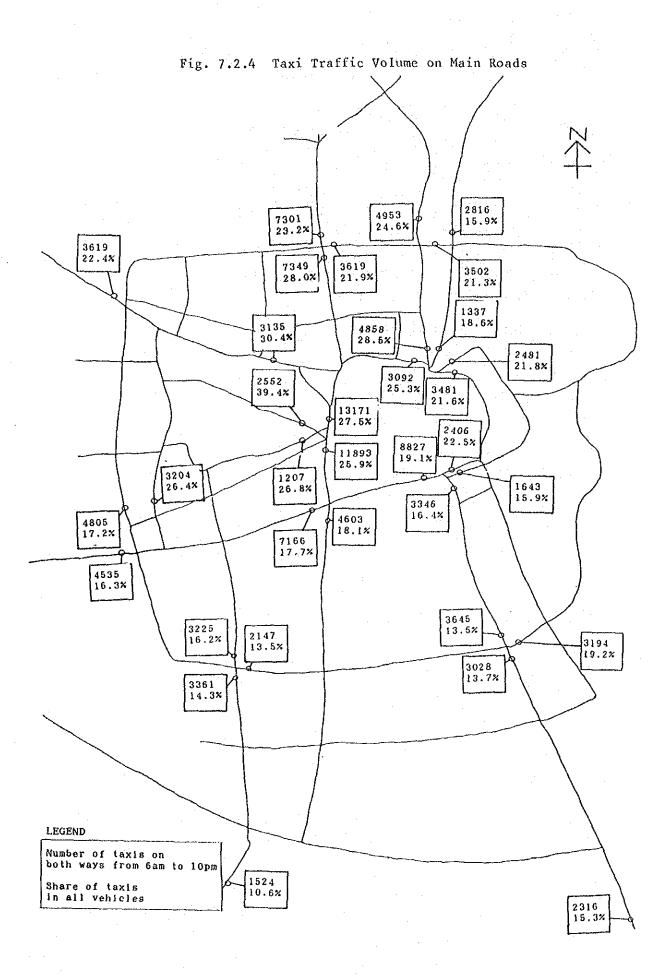

Fig. 7.2.4. The share of taxis is comparatively low on Taiz road and Haddah street.

According to drivers, the typical daily operation distance is 50 km to 150 km. The total of the passengers carried by taxi

Table 7.2.3 Expense of a Micro Bus

| Item                                      | Expenses<br>(YR) | Remakrs          |
|-------------------------------------------|------------------|------------------|
| Petro1                                    | 70 - 75/day      | 23-25 liters/day |
| 0i1                                       | 75 - 100/week    | 3-4 liters/week  |
| Tyre                                      | 2400 - 2800/year | once a year      |
| Maintenance except for engine replacement | 3000 - 5000/year |                  |

Source: Interviews to drivers by the Study Team



can be estimated at 60,000 to 70,000 by the calculation as follows:

Daily earnings of a taxi = YR 250 - YR 300 Average fare = YR 15 Daily passengers = (250 - 300) + 15 = 17 - 20 Taxi fleet = 3400 Total passengers = 3400 x (17 - 20) = 58,000 - 69,000

The estimated number of passengers on major roads are calculated by using average occupants in Table 7.2.4. They are shown in Fig. 7.2.5. Ali Abdul Mughni street, Al Qiyada street, Airport road, and Az Zubayri street have over 10,000 taxi passengers per day.

Table 7.2.4 shows average occupants of taxis. The high occupancy around the Ber Ubayd Qat market on Taiz road is due to a large share of van type inter-city taxis to and from the south.

At the airport and some international hotels, registered taxis operate exclusively for higher fares