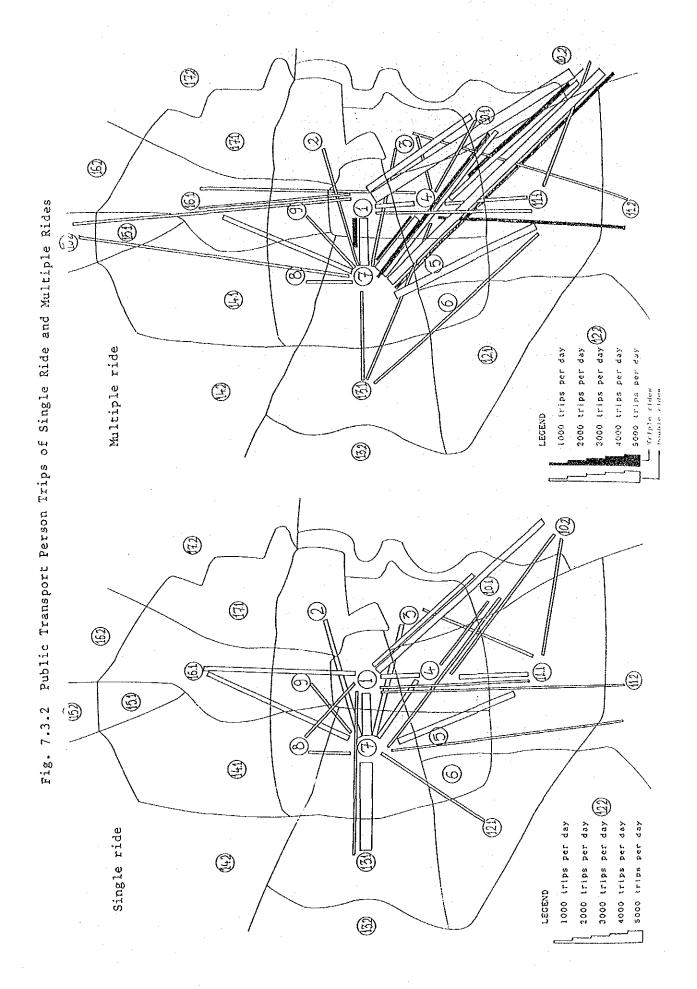

total                    | 62519           | 42.2      |
| Medium bus &                         |                 | ·         |
| medium bus, micro bus, taxi or other | 23312           | 15.7      |
| Micro bus &                          |                 |           |
| micro bus, taxi<br>or other          | 39833           | 26.9      |
| Taxí &                               | 5276            | 3.6       |
| taxi or other                        |                 |           |
| Double rides total                   | 68421           | 46.2      |
| Triple rides total                   | 17305           | 11.6      |
| Total                                | 148245          | 100.0     |

Source: Weighted and expanded results through the public transport passenger survey by the study team







# 6) Trip purposes

Table 7.3.4 shows share of passenger trip purposes using public service vehicles. The distribution shows that 18% is for business, which includes movement of persons associated with small scale shops and stores. Students going to schools occupy 14% because few school buses are in operation. Hourly distribution shows large shares of trips to go home from 11 a.m. to 2 p.m. reflecting the work and school closure time.

# 7) Transport efficiency by vehicles

Table 7.3.5 shows the average passengers per vehicle resulted from the survey, and average passengers per pcu. These figures indicate the efficiency of large size vehicles on roads.

Table 7.3.4 Trip Purpose Distribution of Public Transport Passengers

| To work | To school                            | For<br>Busi