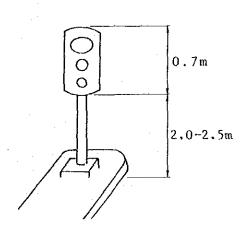

Many of the signal lights are hard to see because of weak illumination and short supporting poles. In addition, some intersections do not have enough signals to ensure that all drivers can see a traffic signal easily regardless of the viewing angle. (See the picture A and D in this chapter)

The signal lights of green, yellow, red is installed vertically on the steel pole of 2-2.5 m height. The pole (5-10cm diameter) is placed at the end of median of the approach section. Some intersections have another signal pole on the right side also.