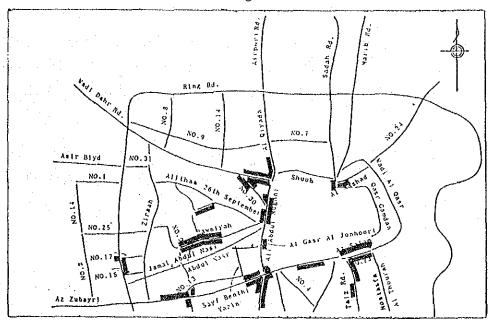

#### 1) Sana'a

As shown in Fig. 6.1.1, a few streets located in the central area are one-way streets. Those one-way streets are concentrated in the area bordered by Az Zubayri, Ziraah, Shuub, and Wadi Dahr road. The streets designated as one-way are 26th September, Bawniyah, Jamal Abdul Nasser, As Salam - No. 23 street and so on.

#### 1) Sana'a

The streets where no-parking is marked are shown in Fig. 6.1.4. Currently, no-parking streets are enforced strictly at near government and army facilities. Other no-parking streets are seen inside the boundary of Ring road.

Marks of no-parking areas are seen on Az Zubayri and Ali Abdul Mughni streets.

Fig. 6.1.1 One-way Street in Sana'a

Fig. 6.1.2 One-way Street in Taiz

Fig. 6.1.3 One-way Street in Hodeidah

Fig. 6.1.4 Curb Parking Control in Sana'a