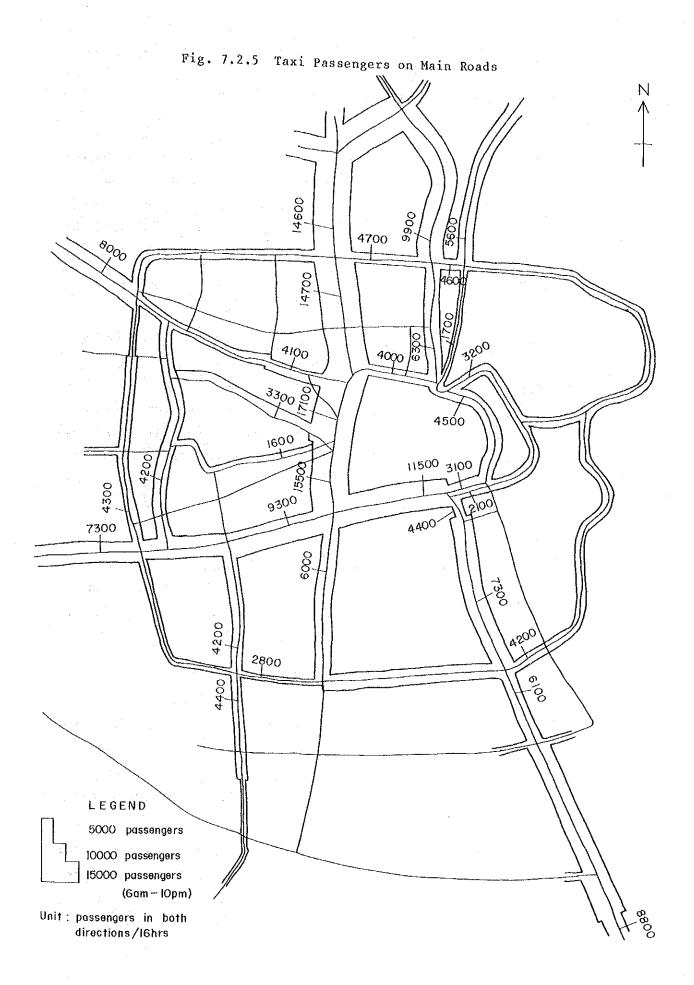

| 311  | 2.0                       |
| North of New Residential Town<br>of Haddah on Haddah street | 112                | 167  | 1.5                       |
| South of Ber Ubayd Qat Market<br>on Taiz road               | 129                | 492  | 3.8                       |
| Total/Average                                               | 1500               | 3029 | 2.0                       |
|                                                             |                    |      |                           |

# Notes

<sup>1)</sup> Passengers do not include drivers.

<sup>2)</sup> Number of vehicles and passengers are the total of both directions.

<sup>3)</sup> The survey was conducted during 7 a.m. - 9 a.m., 10:30 a.m. -12:30 p.m. and 3 p.m. - 5 p.m. on a week day in February 1988



# 7.3 Passenger Trip Characteristics

### 1) Overall trips

The overall trips of Sana'a in 1987 are discussed in Chapter 9, from which Table 7.3.1 is prepared. It is considered that person trips using public commercial service of taxis, micro buses and medium buses are 207,000 which share 56% of trips using vehicles, while those using private vehicles are 162,000 (44%) in 1987.

### 2) Interviewed trips

1443 passengers of public service in Sana'a were interviewed as in Appendix Fig. 7.3.1 and Appendix Table 7.3.1. The results were used to produce the origin-destination (OD) table shown in Appendix Table 7.3.2 based on the zoning in Appendix Fig. 7.3.2. The total trips are 148,000 who use public passenger service. They are approximately 70% of the figure shown in Table 7.3.1 since the in