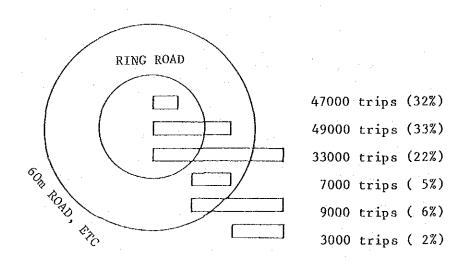

<br>(87.3)  |
| Between<br>Ring road and<br>60 m road, etc* | _                   | 6,954<br>(4.7)                            | 8,815<br>(5.9)           | 15,769<br>(10.6)   |
| Outside<br>60 m road, etc*                  |                     |                                           | 3,113<br>(2.1)           | 3,113<br>(2.1)     |
| Total                                       | 47,043<br>(31.7)    | 56,279<br>(38.0)                          | 44,923<br>(30.3)         | 148,245<br>(100.0) |

<sup>\* 60</sup> m road, Ring road extension and the boundary of the peripheries of the eastern section of Ring road are shown in Fig. 7.3.1.

Source: Weighted and expanded results through the public transport passenger survey by the study team

Fig. 7.3.1 Pattern of Public Transport Person Trips



Source: Weighted and expanded results through the public transport passenger survey by the study team

Table 7.3.3 Person Trips Using Public Service Vehicles

| Mode                                 | Number of trips | Share (%) |
|--------------------------------------|-----------------|-----------|
| Medium bus                           | 15294           | 10.3      |
| Micro bus                            | 39215           | 26.5      |
| Taxi                                 | 8010            | 5.4       |
| Single ride total                    | 62519           | 42.2      |
| Medium bus &                         |                 | ·         |
| medium bus, micro bus, taxi or other | 23312           | 15.7      |
| Micro bus &                          |                 |           |