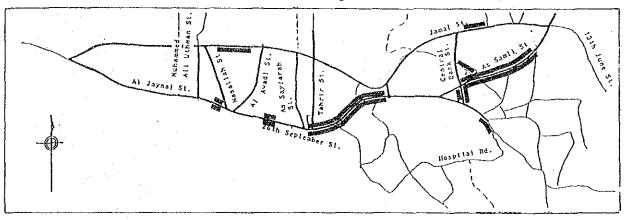

#### 2) Taiz

One-way streets are found in the vicinity of the southern part of Jamal street, due to the dense construction in the old city area and its surroundings.

Of the one-way streets, those related to the main thoroughfare of Jamal street are shown in the Fig. 6.1.2.

#### 2) Taiz

Fig. 6.1.5 shows the no-parking streets in Taiz. No-parking streets are designated in commercial area along the arterial streets as Jamal, 26th September and As Samil streets.