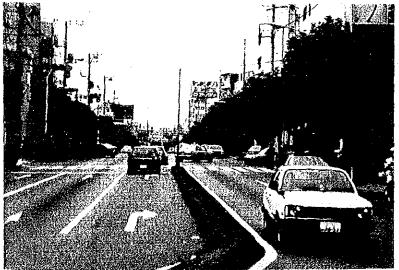

## Pictures in Sana'a

A signal, but no signboards nor painted mark on the road surface.

I

Neglected side-walk for pedestrians. The corner should be enlarged to have a 90° degree turn, with which vehicles may go slow for the right turn.

C

Parked vehicles neglecting the no-stop signboard.

# Pictures in Sana'a

The signal post is low in height and placed not in good position. Vehicles on the inside lanes are hard to identify the signal sign.

A narrowed median with the left turn lane. No painted marks for pedestrians.

F

A median and the left turn vehicles. The vehicle stopping at the corner disturbs the following vehicles which go streight. The median should be narrowed and a left turn lane with full width should be placed.