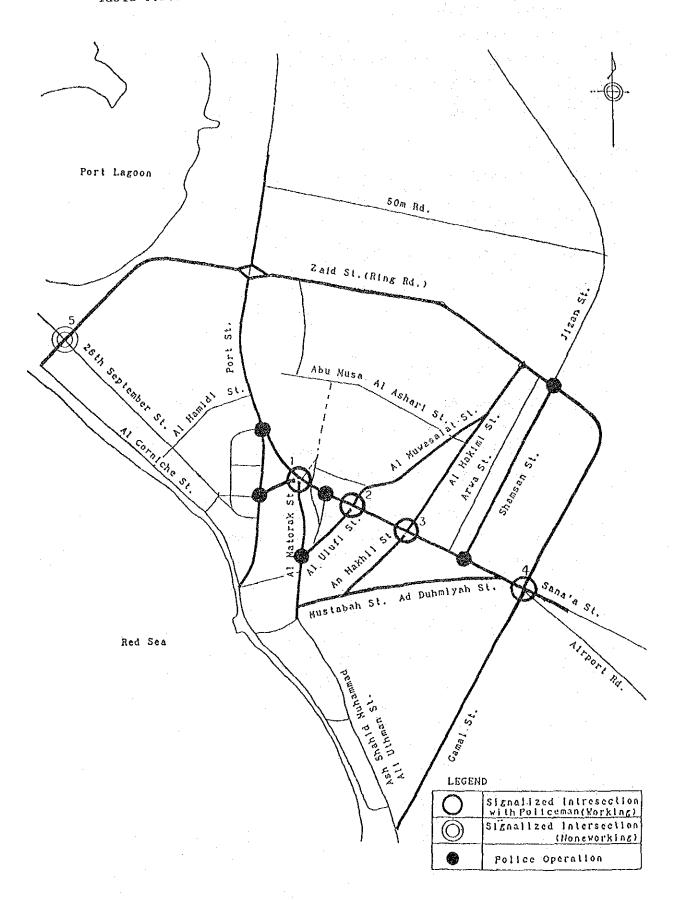

#### 3) Hodeidah

Locations of traffic signal control are shown in Fig. 6.2.3. There are five traffic-signalized intersectins and four are placed on Sana'a street, which are working at present. Another is in the residential area but not working now.

Traffic signal control system on signalized intersections is two phased fixed-cycle system, and the cycle length is 60 seconds.

Policemen also stand and operate at those signalized intersections from 7 am to 7 pm, quite in a similar way as in Taiz and Sana'a. There are two intersections with no signal on Sana'a street in the center of the town which has policemen's guidance usually from 7 am to 7 pm.

Table 6.2.3 Locations of Signalized Intersections in Hodeidah