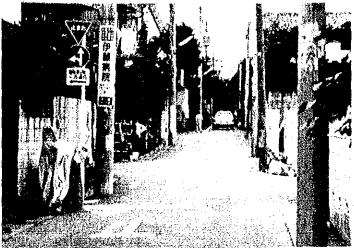

## Pictures in Sana'a

A signal, but no signboards nor painted mark on the road surface.

I

Neglected side-walk for pedestrians. The corner should be enlarged to have a 90° degree turn, with which vehicles may go slow for the right turn.