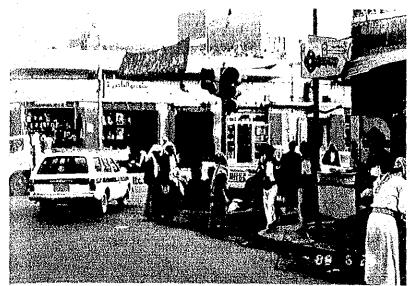

## Pictures in Sana'a

A signal, but no signboards nor painted mark on the road surface.

I

Neglected side-walk for pedestrians. The corner should be enlarged to have a 90° degree turn, with which vehicles may go slow for the right turn.

C

Parked vehicles neglecting the no-stop signboard.

Many of the signal lights are hard to see because of weak illumination and short supporting poles. In addition, some intersections do not have enough signals to ensure that all drivers can see a traffic signal easily regardless of the viewing angle. (See the picture A and D in this chapter)

#### 1) Sana'a

About 70 guide signs giving route designations, distances and other information were installed early 1988. But sign boards indicating road and street name are attached to buildings or placed on poles at the corner of major roads. It seems the location of these plates are not enough, and the plates should be standardized. Regulatory signs: "stop signs", "noparking" signs and "right turn" signs, etc. are seen only occasionally in commercial and business areas. In general, the traffic signs are insufficient in number and kinds, and poorly maintained, and the enforcement of regulations is inadequate. (See the picture C in this chapter)