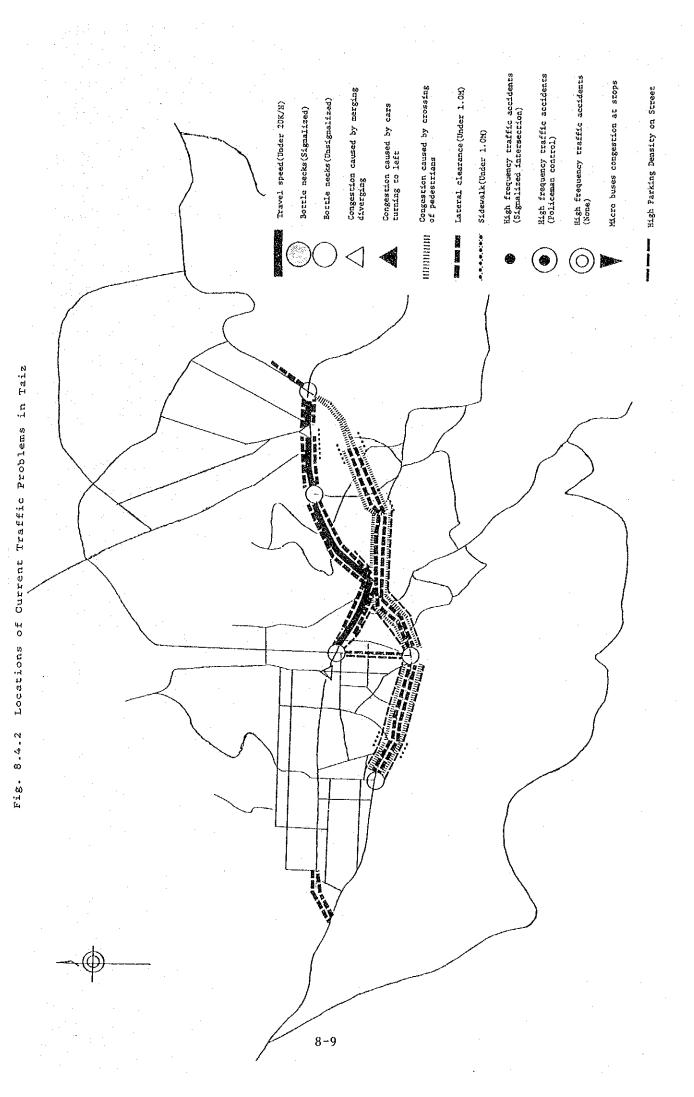

ignalized<br>Intersection     |                                        | Congestion Ratio at<br>Intersection                         | -                    | less than 1.0 more than 1.0 | Serious<br>Tolerable |
| 11.      | Physical<br>Condition 2)                        |                                        | Lateral Clearance<br>Side Walk                              |                      | less than 1.0 more than 1.0 | Serious<br>Tolerable |

Notes: 1) Accidentiata are studied in Appendix Table 5.4.1

- 2) Speed on inventory study of Chapter 4
- 3) Studied in Appendix Table 5.2.1.1
- 4) > 5.0 means more than 5.0 < 4.0 means less than 4.0

  - > 50% means more than 50%
    > 100% means more than 100%
    < 10KM/H means less than 10KM/H
    < 20KM/H means between 20KM/H and 10KM/H





Travel speed(Under 20K/H) Bottle necks(Signalized) Bottle necks(Unsignalized) Congestion caused by merging diverging Congestion caused by cars turning to left Congestion caused by crossing 0.000 of pedestrians Lateral clearance (Under 1.0M) Sidewalk(Under 1.0M) High frequency traffic accidents (Signalized intersection) High frequency traffic accidents (Policeman control) High frequency traffic accidents (None) Micro buses congestion at stops

Fig. 8.4.3 Locations of Current Traffic Problems in Hodeidah

High Parking Density on Street

# CHAPTER 9 TRAFFIC GROWTH PROSPECT

# CHAPTER 9 TRAFFIC GROWTH PROSPECT

### 9.1 Traffic Growth

Y.A.R. is in the process of economic development which has accompanied increased use of vehicles. It is likely that vehicle use will increase further in the fu