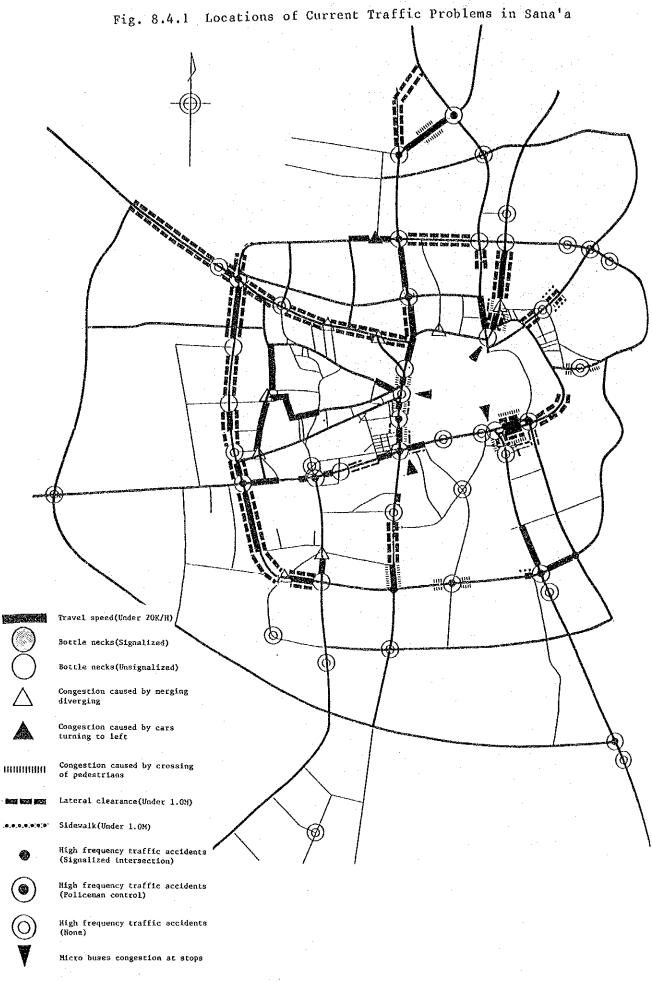

>Signalized<br>Intersection     |                                        | Congestion Ratio at<br>Intersection                         | -                    | less than 1.0 more than 1.0 | Serious<br>Tolerable |
| 11.      | Physical<br>Condition 2)                        |                                        | Lateral Clearance<br>Side Walk                              |                      | less than 1.0 more than 1.0 | Serious<br>Tolerable |

Notes: 1) Accidentiata are studied in Appendix Table 5.4.1

- 2) Speed on inventory study of Chapter 4
- 3) Studied in Appendix Table 5.2.1.1
- 4) > 5.0 means more than 5.0 < 4.0 means less than 4.0

  - > 50% means more than 50%
    > 100% means more than 100%
    < 10KM/H means less than 10KM/H
    < 20KM/H means between 20KM/H and 10KM/H





Travel speed(Under 20K/H) Bottle necks(Signalized) Bottle necks(Unsignalized) Congestion caused by merging diverging Congestion caused by cars turning to left Congestion caused by crossing 0.000 of pedestrians Lateral clearance (Under 1.0M) Sidewalk(Under 1.0M) High frequency traffic accidents (Signalized intersection) High frequency traffic accidents (Policeman control) High frequency traffic accidents (None) Micro buses congestion at stops

Fig. 8.4.3 Locations of Current Traffic Problems in Hodeidah

High Parking Density on Street

# CHAPTER 9 TRAFFIC GROWTH PROSPECT

# CHAPTER 9 TRAFFIC GROWTH PROSPECT

### 9.1 Traffic Growth

Y.A.R. is in the process of economic development which has accompanied increased use of vehicles. It is likely that vehicle use will increase further in the