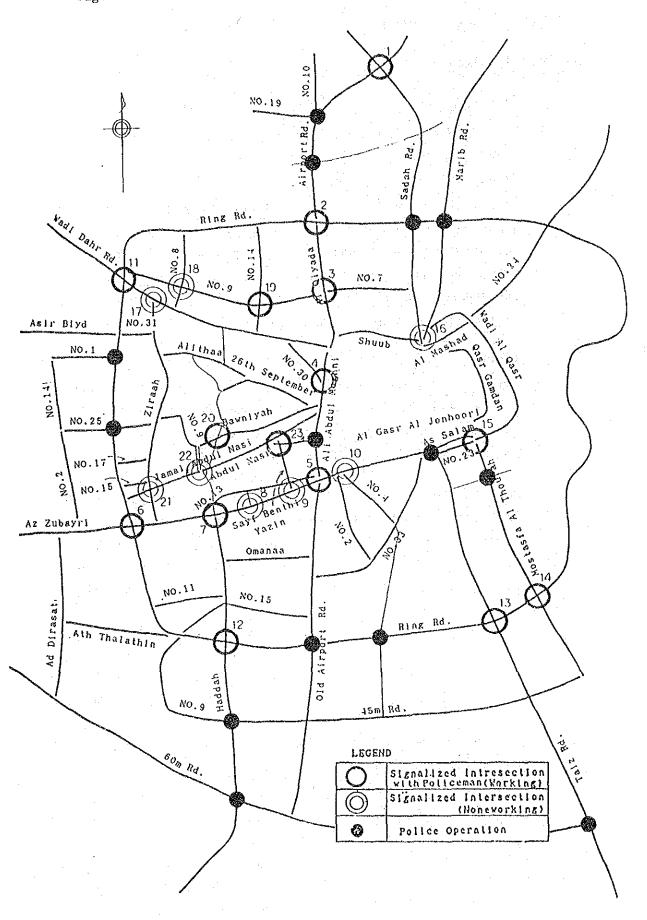

#### 1) Sana'a

Locations of signalized intersections and the types of signal phases are shown in Fig. 6.2.1 and Table 6.2.1.

Signalized intersections are located on main streets (arterial and semi-arterial roads). The majority of traffic signal lights installed are multiphase fixed-cycle system and one phase of the signal is set only one directional flow to enter into intersection in one time. The cycle lengths are set between 60 and 105 seconds, and the clearance (yellow) intervals are fixed at 3 seconds.

Traffic signal lights are placed at 23 locations in Sana'a of which 14 are currently working, eight non-working and one partially destroyed. In most cases, the traffic is directed by traffic policemen at these signaled intersections from 7 am to 7 pm who work in four shifts.

There are no signal lights for pedestrians at signalized intersections.

Fig. 6.2.1 Locations of Traffic Control Intersections in Sana'a

Table 6.2.1 Location of Traffic Signals in Sana'a, Taiz and Hodeidah