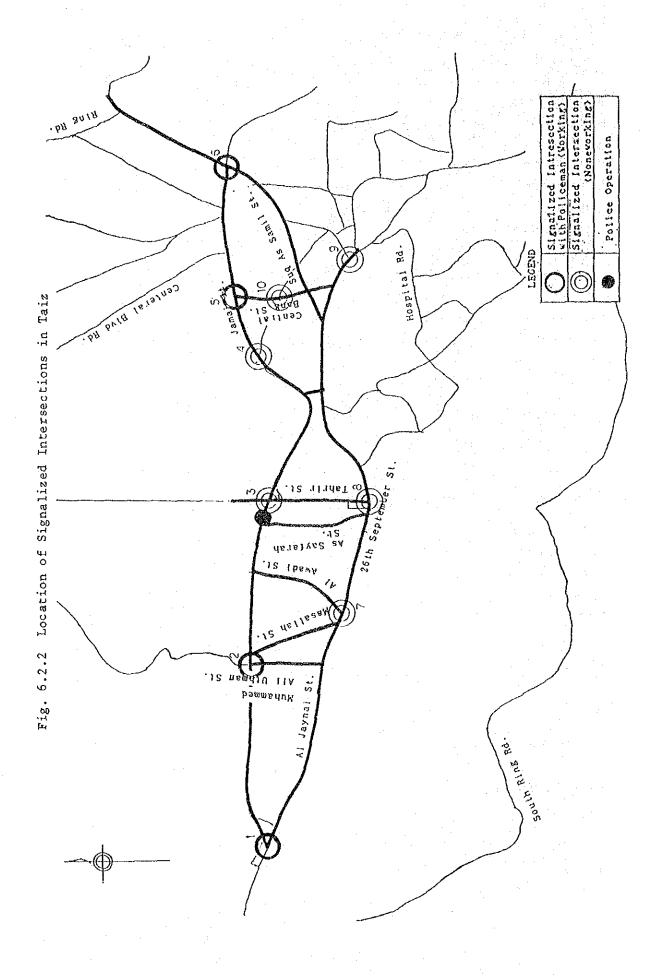

#### 2) Taiz

Locations are shown in Fig. 6.2.2. Although traffic signals are placed at 10 locations, only four inter-sections on Jamal Street are working currently. Four other locations are not working and two are partially deteriorated.

The standard signal control system at signalized intersections is multiphase fixed-cycle system as in Sana'a city. The cycle lengths are between 60 and 95 seconds.