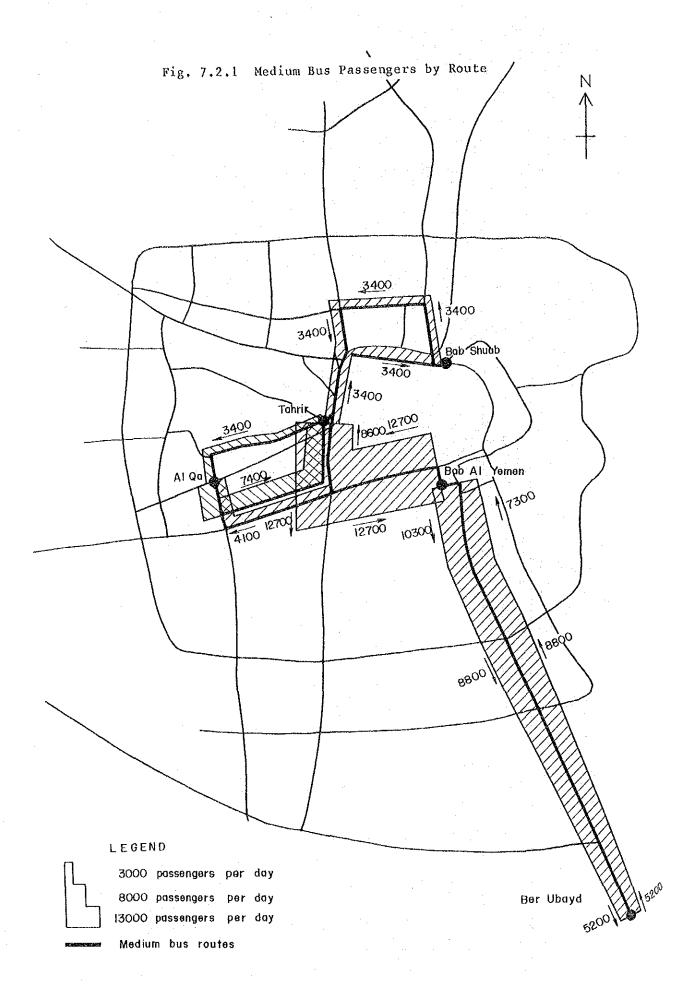

|           | }.         |     |
| Al Qa - Tahrir Sq Bab Al Yemen | 3.5    | 16        | 13.1      | -                 |           | }          |     |
| Al Qa + Bab Al Yemen           | 2.5    | 12        | 12.5      | 0/1               | 12 - 13   | 14         |     |
| Bab Al Yemen → Ber Ubayd       | 5.0    | 20 - 25   | 13.3      |                   | 12 - 13   | red<br>red |     |
| Bab Al Yemen ← Ber Ubayd       | 5.0    | 20 - 25   | 13.3      | 50                | 7 - 8     |            |     |
|                                |        |           |           |                   |           |            | - 1 |

Study Team, a weekday in December 1987 The peak hour and peak ratio are calculated only for medium buses, from the results of traffic counting. \*Nore: Source:



### 7.2.1.3 Maintenance and parking

There is no common facility for maintenance work of the buses. Buses are maintained at various workshops in the city. At night most buses park at the driver's house or on road nearby.

### 7.2.1.4 Fares, earnings and expenses

The fare is YR 1 for one ride. It is generally thought to be reasonable by users. Concerning earnings and operation cost, interviews to the drivers were conducted. However, they were not cooperative in answering. No statistical data were collected. Daily earnings of a bus is approximated at around YR 550. Daily operation cost for petrol and oil is approximately YR 200 according to the limited number of answers, and the balance is for wage, depreciation, repair, etc.

### 7.2.2 Micro buses

### 7.2.2.1 Vehicle fleet

According to