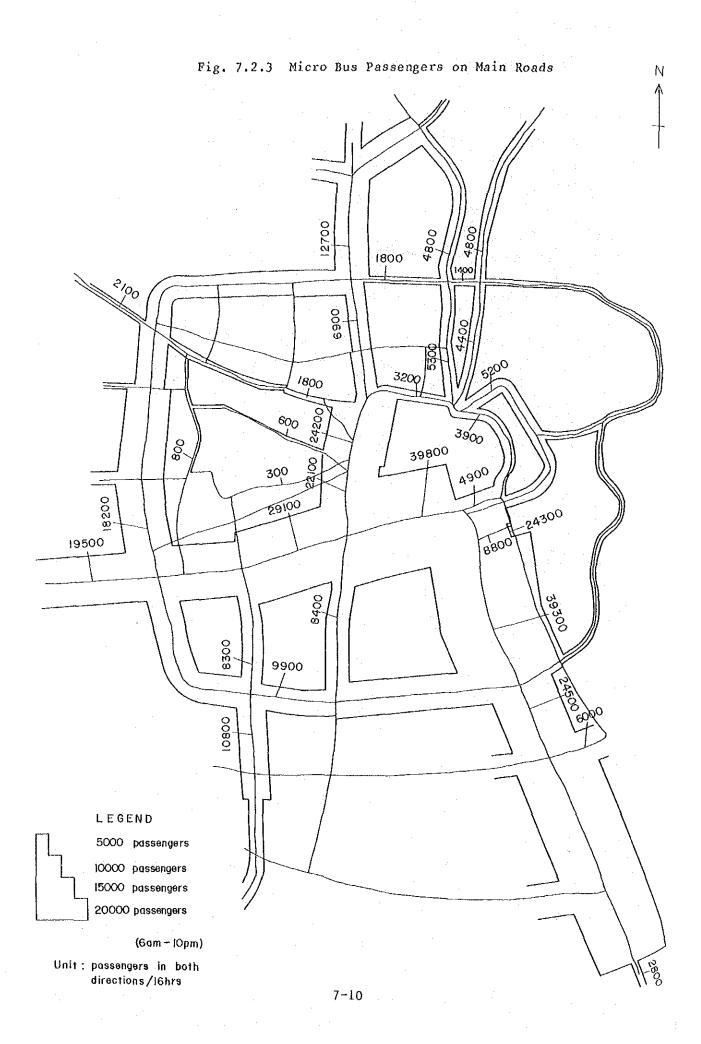

3.5 is the average payment of a passenger

Total passengers = 79 x 2600 = 205,400

Where 2600 is the micro bus fleet.

The estimated number of passengers on major roads are shown in Figure 7.2.3 based on the traffic counting survey and occupancy rate. Az Zubayri street, Taiz road and Ali Abdul Mughni street within Ring road have over 20,000 passengers. Among the major roads, Taiz road has the highest occupancy ratio of passengers as in Table 7.2.2. Typical operation hours of the micro buses are from 6 or 7 a.m. to 9.p.m. Hours of operation and resting time depend on the decision of drivers.

### 7.2.2.3 Maintenance and parking

Maintenance and repair work are conducted at various workshops in the city at the driver's choice. Most buses are parked on road or the drivers' house at night.





Table 7.2.2 Occupancy Survey Results of Micro Buses

| Location                                                    | Number of vehicles |      | Passengers<br>per vehicle |
|-------------------------------------------------------------|--------------------|------|---------------------------|
| West of Cable and Wireless<br>station on Sadah road         | 53                 | 115  | 2.2                       |
| East of Cable and Wireless station on Airport road          | 59                 | 184  | 3.1                       |
| Al Bir Maafa on Marib road                                  | 146                | 316  | 2.2                       |
| At New Sana'a University<br>on Wadi Dahr road               | 32                 | 63   | 2.0                       |
| In front of Tahrir squa