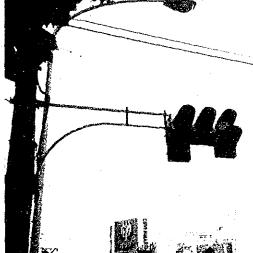

# Pictures in Sana'a

The signal post is low in height and placed not in good position. Vehicles on the inside lanes are hard to identify the signal sign.

A narrowed median with the left turn lane. No painted marks for pedestrians.

Many of the signal lights are hard to see because of weak illumination and short supporting poles. In addition, some intersections do not have enough signals to ensure that all drivers can see a traffic signal easily regardless of the viewing angle. (See the picture A and D in this chapter)