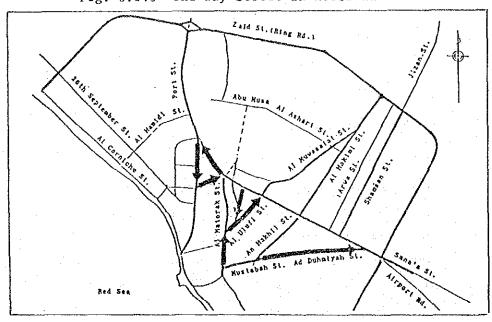

#### 1) Sana'a

As shown in Fig. 6.1.1, a few streets located in the central area are one-way streets. Those one-way streets are concentrated in the area bordered by Az Zubayri, Ziraah, Shuub, and Wadi Dahr road. The streets designated as one-way are 26th September, Bawniyah, Jamal Abdul Nasser, As Salam - No. 23 street and so on.

#### 1) Sana'a

The streets where no-parking is marked are shown in Fig. 6.1.4. Currently, no-parking streets are enforced strictly at near government and army facilities. Other no-parking streets are seen inside the boundary of Ring road.

Marks of no-parking areas are seen on Az Zubayri and Ali Abdul Mughni streets.

Fig. 6.1.1 One-way Street in Sana'a

Fig. 6.1.2 One-way Street in Taiz

Fig. 6.1.3 One-way Street in Hodeidah

Fig. 6.1.4 Curb Parking Control in Sana'a