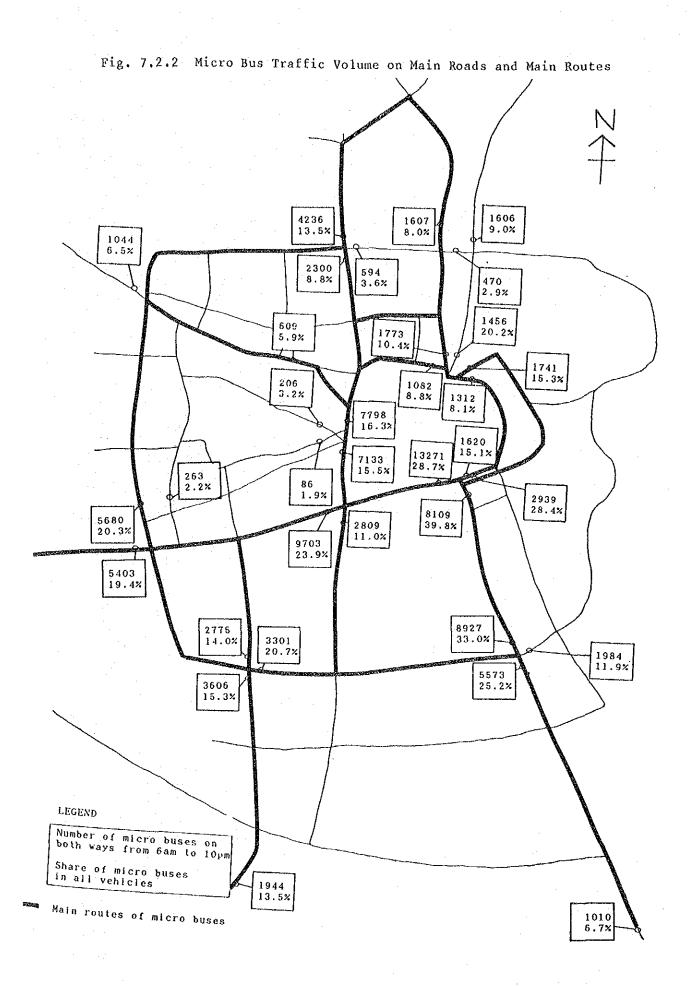

YR3.5 is the average payment of a passenger

Total passengers = 79 x 2600 = 205,400

Where 2600 is the micro bus fleet.

The estimated number of passengers on major roads are shown in Figure 7.2.3 based on the traffic counting survey and occupancy rate. Az Zubayri street, Taiz road and Ali Abdul Mughni street within Ring road have over 20,000 passengers. Among the major roads, Taiz road has the highest occupancy ratio of passengers as in Table 7.2.2. Typical operation hours of the micro buses are from 6 or 7 a.m. to 9.p.m. Hours of operation and resting time depend on the decision of drivers.

### 7.2.2.3 Maintenance and parking

Maintenance and repair work are conducted at various workshops in the city at the driver's choice. Most buses are parked on road or the drivers' house at night.





Table 7.2.2 Occupancy Survey Results of Micro Buses

| Location                                                    | Number of vehicles |      | Passengers<br>per vehicle |
|-------------------------------------------------------------|--------------------|------|---------------------------|
| West of Cable and Wireless<br>station on Sadah road         | 53                 | 115  | 2.2                       |
| East of Cable and Wireless station on Airport road          | 59                 | 184  | 3.1                       |
| Al Bir Maafa on Marib road                                  | 146                | 316  | 2.2                       |
| At New Sana'a University<br>on Wadi Dahr road               | 32                 | 63   | 2.0                       |
| In front of Tahrir sq