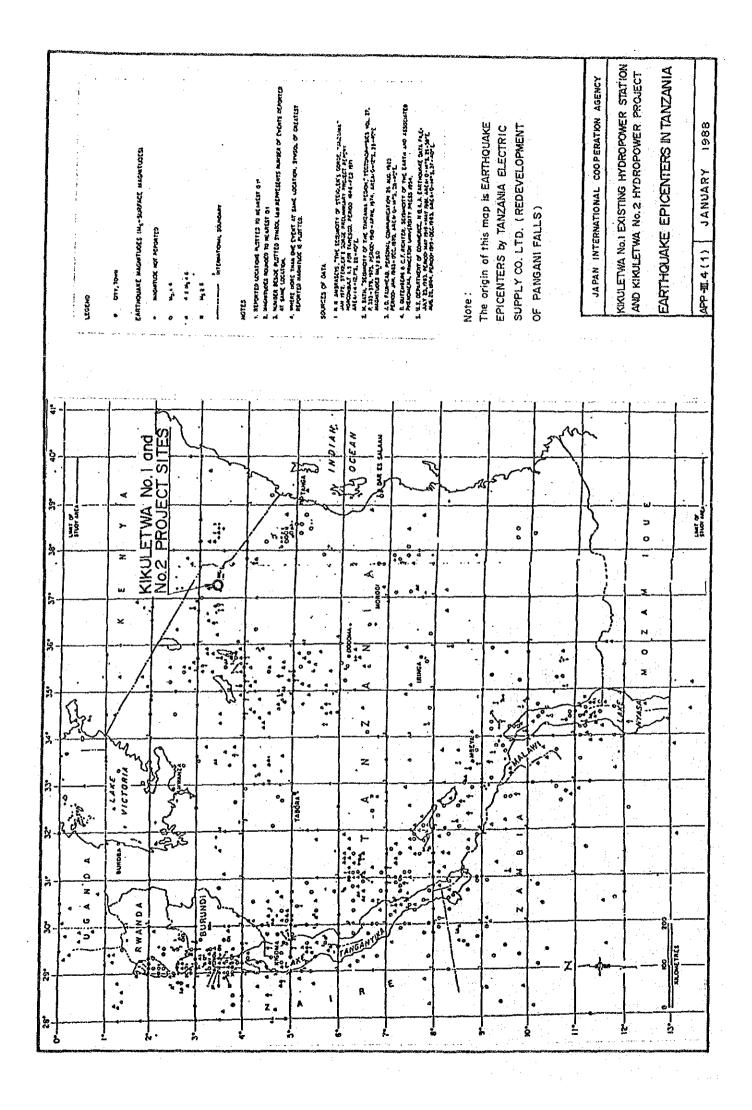

|                     |

<sup>1&</sup>quot;-11 Mark "None" when water level exists under the bottom of hole

<sup>(\*-2)</sup> Elapsed time from shutting off of drilling water

#### APP. III-4 EARTHQUAKE DATA IN TANZANIA

#### EARTHQUAKE DATA IN TANZANIA

The frequent earthquake zones in Tanzania are located in the West Rift Valley comprising the border of Tanzania with Zaire and Zambia and the East Rift Valley (Gregory Rift Valley) extending south from Nairobi in Kenya. The project area for Kikuletwa No. 1 and No. 2 hydropower projects are located in a region slightly off to the east of the latter zone.

Earthquake epicenters and seismic map in Tanzania are indicated in the attached figures.





APP-11.4 (2)

JANUARY

1988

# APP. III-5 GEOLOGICAL DATA OF POTENTIAL SITES EXCEPTING KIKULETWA NO.1 AND NO.2 SITES

Himo No.1 Himo No.2 (Existing) Schem A Schem B Topography (Dam) Left bank: Left bank: Cliff, relative height of Slope of 40 degrees. Three irrigation channels. 20 m. Right bank: Right bank: Slope of 30 degrees. Gentle slope of 25 degrees. One irrigation channel. River width: River width: Approximately 10 m. Approximately 15 m. River gradient: River gradient: 1/25 1/40 (Headrace) Cliff and flat plateau. Centle slope - plateau : Gradient: 1/20. Gentle slope - Valley About 200 m in width, in the middle of proposed headrace channel. Head tank: Head tank: (Head tank and Steep slope, about 40 m in Gentle slope of 20-30 penstock) height. Centle slope. degrees. Penstock: 40 deg