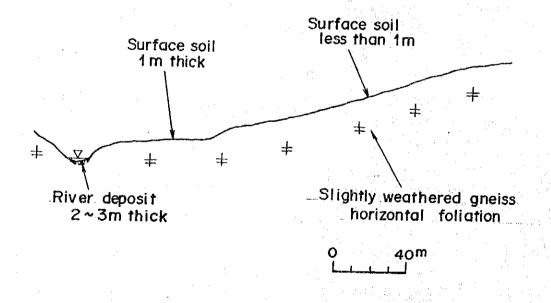

|                              |

Plan of Himo No.1 and No.2



#### Geological Profile of Himo No.1 (Existing)

#### Diversion weir site





#### Geological Profile of Himo No.2

#### Dam site



#### Penstock and P/S site (A scheme)



#### Penstock and P/S site (B scheme)



# Plan of Ihindi and Gulutu



# Geological Profile of Gulutu

#### Dam site





#### Geological Profile of Ihindi

#### Dam site





Plan of Ndungu



# Geological Profile of Ndungu

#### Dam site





Plan of Hingilili



### Geological Profile of Hingilili

#### Dam site





# Geological Profile of Bombo (Existing)

#### Diversion weir site





## APP. III-6 DATA OF TEST FOR CONCRETE AGGREGATE

13 POTENTIAL ALKALI \_\_ REACTIVITY OF AGGREGATES

#### 13.1 General

This method covers chemical determination of the potential reactivity of an aggregate with alkalines in Portland Cement. Essentially the tests are performed on material retained on 1.2 mm sieve only. Finer material will react fast during the early age of concrete and will not cause harmful expansions. These tests are:

- a) Preparation of samples
- b) Petrological investigations
- c) Chemical test on c