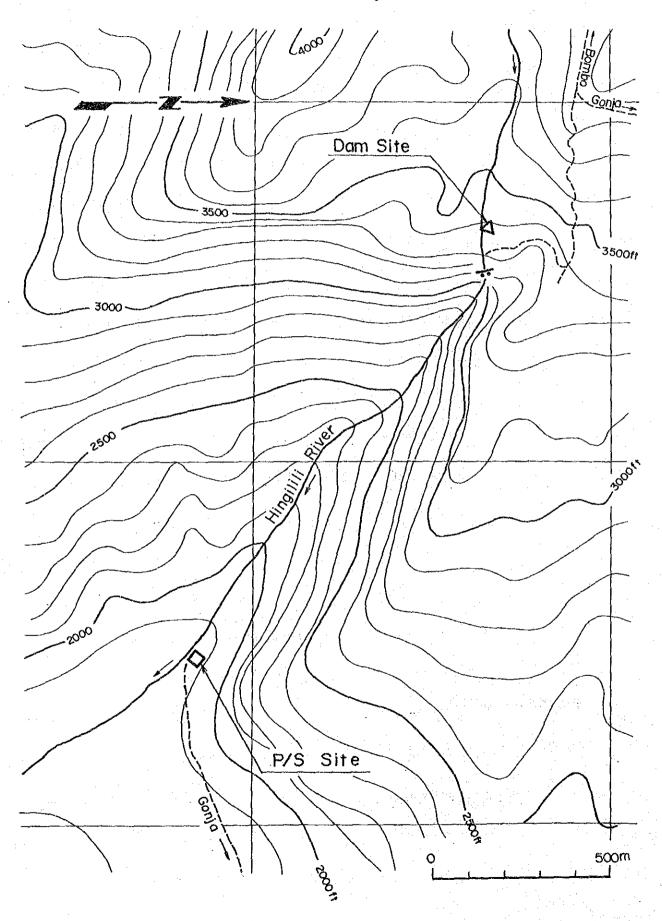

# APP. III-3 RECORD OF WATER LEVEL IN DRILLHOSES

FORMAT-1: RECORD OF WATER LEVEL IN DRILLHOLE DURING DRILLING (DATA SHEET)

| KIKULETWA DAM                                 | PROJECT                     | HOLE No. K-1 | (SHEET OF )                           |
|-----------------------------------------------|-----------------------------|--------------|---------------------------------------|
| LOCATION NO.1 POWER ST<br>ELEAVTION 828,724 m | DEPTH OF HOLE DIAMETER OF H | 101/06       | COMMENCEO $\frac{1-3-1988}{7-3-1988}$ |
| COORDINATE                                    | -90°                        | · .          | MEASURED BY J. DIMBU                  |
| ANGLE FROM HORIZONTAL  BEARING OF ANGLE HOLE  |                             |              |                                       |
| EQUIPMENT FOR WATER LEVEL MEASUREMENT         | DIPMETER (ELECTRICAL        |              |                                       |

| EVEL MEASU       | REMENT           |                                   | {*-1}                   | (,-5)           |                     |                                |
|------------------|------------------|-----------------------------------|-------------------------|-----------------|---------------------|--------------------------------|
| DATE<br>MEASURED | TIME<br>MEASURED | DEPTH OF HOLE<br>AT<br>MEASURMENT | DEPTH OF<br>WATER LEVEL | ELAPSED<br>TIME | CEMENTING<br>CASING | REMARKS                        |
| 2-3              | 14:00            | -5.30                             | -2.40                   |                 | -0.60               | BEFORE<br>WATER TEST           |
|                  | 18:00            | -5.30                             | -2.10                   |                 | -0.60               | AFTER<br>WORK                  |
| 3-3              | 8:00             | -5.30                             | -2.40                   |                 | -0.60               | BEFORE<br>DRILLING             |
|                  | 13:00            | -6.80                             | -3.00                   | :               | -3.20               | BREAK                          |
|                  | 18:00            | -8.20                             | -6.00                   |                 | -7.30               | AFTER<br>DRILLING              |
| 4-3              | 7:00             | -8.20                             | -6.75                   |                 | -7.30               | BEFORE<br>DRILLING             |
|                  | 9:30             | -10.00                            | -9.60                   |                 | -7.30               | BEFORE TEST<br>WATER LOSS AT9. |
| ,,               | 12:35            | -10.00                            | -9.60                   |                 | -7.30               | AFTER<br>WATER TEST            |
|                  | 13:00            | -11.10                            | -10.00                  |                 | -7.30               | BREAK                          |
| ,,               | 18:00            | -15.00                            | -10.00                  |                 | -7.30               | AFTER<br>DRILLING              |
| 5-3              | 7:45             | -15.00                            | -10.15                  |                 | -7.30               | BEFORE<br>DRILLING             |
| ,,               | 12:00            | -15.00                            | -9.65                   |                 | <u>.</u>            | AFTER CASHING<br>REMOVED       |
|                  | 18:25            | -18.00                            | -9.18                   |                 | -9.45               | AFTER<br>DRILLING              |
| 6-3              | 8:00             | -18.00                            | -9.70                   |                 | -9.45               | BEFORE<br>DRILLING             |
|                  | 13:40            | -20.20                            | -11.20                  |                 | -17.50              | BREAK                          |
|                  | 19:25            | -25.32                            | -8.30                   |                 | -17.50              | AFTER<br>DRILLING              |
| 7-3              | 9:45             | -25.32                            | -10.80                  |                 | -17.50              | BEFORE<br>WATER TEST           |
| ••               | 18:30            | -25.32                            | -10.70                  |                 | -17.50              | AFTER TEST                     |
| 8-3              | 7:45             | -25.32                            | -10.75                  |                 | -17.50              |                                |

<sup>(\*--1)</sup> Mark "None" when water level exists under the bottom of hole . -

<sup>(\*-2)</sup> Elapsed time from snutting off of drilling water

FORMAT-1: RECORD OF WATER LEVEL IN DRILLHOLE DURING DRILLING (DATA SHEET)

| KIKULETWA DAM ·                            | PROJECT                       | HOLE No. KD-1           | ISHEET OF 1         |
|--------------------------------------------|-------------------------------|-------------------------|---------------------|
| LOCATION RIGHT BANK<br>ELEAVTION 822,386 m | DEPTH OF HOLE DIAMETER OF HOL | 20.00 m<br>101/86/76 mm | COMPLETED 9-3-1988  |
| COORDINATE ANGLE FROM HORIZONTAL           | _90°                          |                         | MEASURED BY J.DIMBU |
| BEARING OF ANGLE HOLE EQUIPMENT FOR WATER  | DIPMETER(ELECTRICAL)          |                         |                     |
| LEVEL MEASUREMENT                          | (*-1)                         | (*-2)                   |                     |

| EVEL MEASU       | REMENT           |                                   | (*-1)                   | 15}             |                     | ·                  |
|------------------|------------------|-----------------------------------|-------------------------|-----------------|---------------------|--------------------|
| DATE<br>MEASURED | TIME<br>MEASURED | DEPTH OF HOLE<br>AT<br>MEASURMENT | DEPTH OF<br>WATER LEVEL | ELAPSEO<br>TIME | CEMENTING<br>CASING | REMARKS            |
| 9-3              | 18:00            | -5.00                             | -4.00                   | 4hr             | -1.50               | AFTER<br>DRILLING  |
| 10-3             | 7:45             | -5.00                             | -4.00                   |                 | -1.50               | BEFORE<br>WORK     |
| F (              | 12:00            | -5.00                             | -4.00                   |                 | -1.50               | AFTER<br>WATER TES |
|                  | 19:30            | -10.00                            | -5.20                   | 15min           | -5.20               | AFTER<br>DRILLING  |
| 11-3             | 7:45             | -10.00                            | NONE                    | 12hr15min       | -5.20               | BEFORE<br>DRILLING |
| ,,               | 13:00            | -12.25                            | -9.00                   | 30min           | -5.20               | BREAK              |
|                  | 14:00            | 12.25                             | -9.20                   | 1hr30min        | -5.20               | AFTER<br>BREAK     |
|                  | 17:45            | -14.00                            | -7.60                   | 30min           | -5.20               | AFTER<br>DRILLING  |
| 12=3             | 7:45             | -14.00                            | -9.20                   | 14hr30min       | -5.20               | BEFORE<br>DRILLING |
| 3.1              | 12:00            | -15.00                            | -8.85                   |                 | -5.20               | BEFORE<br>TEST     |
| ,,               | 13:00            | -15.00                            | -8.80                   |                 | -5.20               | AFTER<br>TEST      |
| .,               | 18:00            | -20.00                            | -8.80                   |                 | -5.20               | AFTER<br>DRILLING  |
| 13-3             | 7:45             | -20.00                            | -9.60                   |                 | -5.20               | BEFORE<br>WORK     |
|                  | 10:30            | -20.00                            | -9.60                   |                 | -5,20               | AFTER<br>TEST      |
| . : '            |                  |                                   |                         | -1<br>          |                     |                    |
|                  |                  |                                   | . :                     |                 |                     |                    |
|                  |                  |                                   |                         |                 |                     |                    |
|                  |                  |                                   |                         |                 |                     |                    |
|                  |                  |                                   |                         |                 |                     |                    |