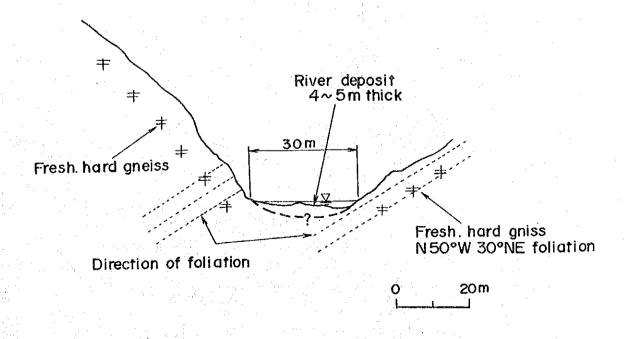

|                              |

Plan of Himo No.1 and No.2



#### Geological Profile of Himo No.1 (Existing)

#### Diversion weir site





#### Geological Profile of Himo No.2

#### Dam site



#### Penstock and P/S site (A scheme)



#### Penstock and P/S site (B scheme)



# Plan of Ihindi and Gulutu



# Geological Profile of Gulutu

#### Dam site





#### Geological Profile of Ihindi

#### Dam site





Plan of Ndungu



# Geological Profile of Ndungu

#### Dam site





Plan of Hingilili



### Geological Profile of Hingilili

#### Dam site





# Geological Profile of Bombo (Existing)

#### Diversion weir site





## APP. III-6 DATA OF TEST FOR CONCRETE AGGREGATE

13 POTENTIAL ALKALI \_\_ REACTIVITY OF AGGREGATES

#### 13.1 General

This method covers chemical determination of the potential reactivity of an aggregate with alkalines in Portland Cement. Essentially the tests are performed on material retained on 1.2 mm sieve only. Finer material will react fast during the early age of concrete and will not cause harmful expansions. These tests are:

- a) Preparation of samples
- b) Petrological investigations
- c) Chemical test on content of soluble silica
- d) Determination of reactive flint content

### 13.1.1 Preparation of test sample

The aggregate