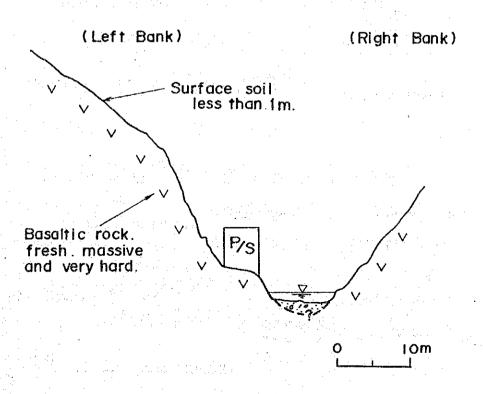

|                              |

Plan of Himo No.1 and No.2



#### Geological Profile of Himo No.1 (Existing)

#### Diversion weir site





#### Geological Profile of Himo No.2

#### Dam site



#### Penstock and P/S site (A scheme)



#### Penstock and P/S site (B scheme)



# Plan of Ihindi and Gulutu



# Geological Profile of Gulutu

#### Dam site





#### Geological Profile of Ihindi

#### Dam site





Plan of Ndungu



# Geological Profile of Ndungu

#### Dam site





Plan of Hingilili



### Geological Profile of Hingilili

#### Dam site





# Geological Profile of Bombo (Existing)

#### Diversion weir site





## APP. III-6 DATA OF TEST FOR CONCRETE AGGREGATE

13 POTENTIAL ALKALI \_\_ REACTIVITY OF AGGREGATES

#### 13.1 General

This method covers chemical determination of the potential reactivity of an aggregate with alkalines in Portland Cement. Essentially the tests are performed on material retained on 1.2 m