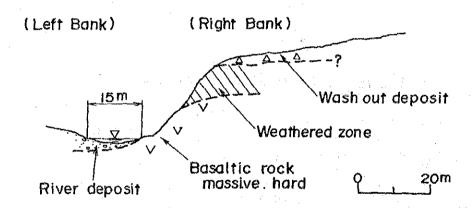

|                              |

Plan of Himo No.1 and No.2



#### Geological Profile of Himo No.1 (Existing)

#### Diversion weir site





#### Geological Profile of Himo No.2

#### Dam site



#### Penstock and P/S site (A scheme)



#### Penstock and P/S site (B scheme)



# Plan of Ihindi and Gulutu



# Geological Profile of Gulutu

#### Dam site





#### Geological Profile of Ihindi

#### Dam site





Plan of Ndungu



# Geological Profile of Ndungu

#### Dam site





Plan of Hingilili



### Geological Profile of Hingilili

#### Dam site





# Geological Profile of Bombo (Existing)

#### Diversion weir site





## APP. III-6 DATA OF TEST FOR CONCRETE AGGREGATE

13 POTENTIAL ALKALI \_\_ REACTIVITY OF AGGREGATES

#### 13.1 General

This method covers chemical determination of the potential reactivity of an aggregate with alkalines in Portland Cement. Essentially the tests are performed on material retained on 1.2 mm sieve only. Finer material will react fast during the early age of concrete and will not cause