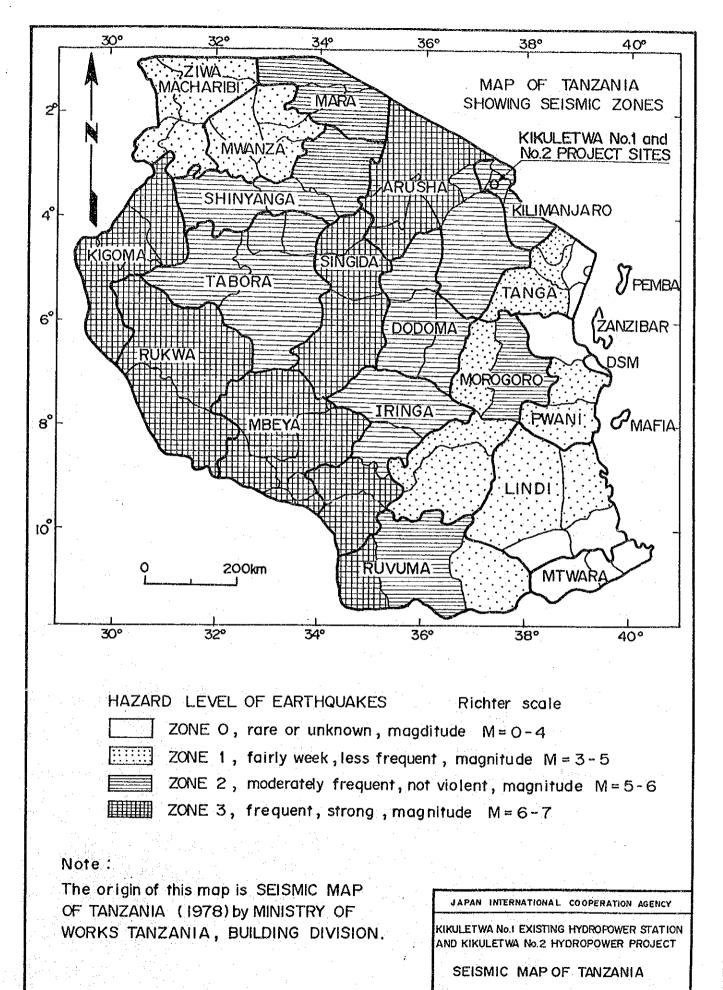

|                     |

<sup>1&</sup>quot;-11 Mark "None" when water level exists under the bottom of hole

<sup>(\*-2)</sup> Elapsed time from shutting off of drilling water

#### APP. III-4 EARTHQUAKE DATA IN TANZANIA

#### EARTHQUAKE DATA IN TANZANIA

The frequent earthquake zones in Tanzania are located in the West Rift Valley comprising the border of Tanzania with Zaire and Zambia and the East Rift Valley (Gregory Rift Valley) extending south from Nairobi in Kenya. The project area for Kikuletwa No. 1 and No. 2 hydropower projects are located in a region slightly off to the east of the latter zone.

Earthquake epicenters and seismic map in Tanzania are indicated in the attached figures.





APP-11.4 (2)

JANUARY

1988

# APP. III-5 GEOLOGICAL DATA OF POTENTIAL SITES EXCEPTING KIKULETWA NO.1 AND NO.2 SITES

Himo No.1 Himo No.2 (Existing) Schem A Schem B Topography (Dam) Left bank: Left bank: Cliff, relative height of Slope of 40 degrees. Three irrigation channels. 20 m. Right bank: Right bank: Slope of 30 degrees. Gentle slope of 25 degrees. One irrigation channel. River width: River width: Approximately 10 m. Approximately 15 m. River gradient: River gradient: 1/25 1/40 (Headrace) Cliff and flat plateau. Centle slope - plateau : Gradient: 1/20. Gentle slope - Valley About 200 m in width, in the middle of proposed headrace channel. Head tank: Head tank: (Head tank and Steep slope, about 40 m in Gentle slope of 20-30 penstock) height. Centle slope. degrees. Penstock: 40 degre