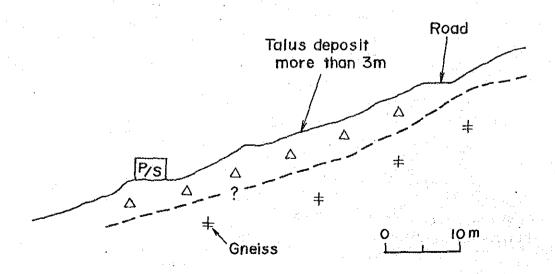

# APP. III-3 RECORD OF WATER LEVEL IN DRILLHOSES

FORMAT-1: RECORD OF WATER LEVEL IN DRILLHOLE DURING DRILLING (DATA SHEET)

| KIKULETWA DAM                                 | PROJECT                     | HOLE No. K-1 | (SHEET OF )                           |
|-----------------------------------------------|-----------------------------|--------------|---------------------------------------|
| LOCATION NO.1 POWER ST<br>ELEAVTION 828,724 m | DEPTH OF HOLE DIAMETER OF H | 101/06       | COMMENCEO $\frac{1-3-1988}{7-3-1988}$ |
| COORDINATE                                    | -90°                        | · .          | MEASURED BY J. DIMBU                  |
| ANGLE FROM HORIZONTAL  BEARING OF ANGLE HOLE  |                             |              |                                       |
| EQUIPMENT FOR WATER LEVEL MEASUREMENT         | DIPMETER (ELECTRICAL        |              |                                       |