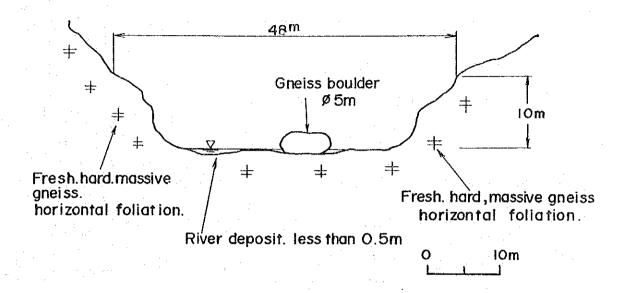

|                              |

Plan of Himo No.1 and No.2



#### Geological Profile of Himo No.1 (Existing)

#### Diversion weir site





#### Geological Profile of Himo No.2

#### Dam site



#### Penstock and P/S site (A scheme)



#### Penstock and P/S site (B scheme)



# Plan of Ihindi and Gulutu



# Geological Profile of Gulutu

#### Dam site





#### Geological Profile of Ihindi

#### Dam site





Plan of Ndungu



# Geological Profile of Ndungu

#### Dam site





Plan of Hingilili



### Geological Profile of Hingilili

#### Dam site





# Geological Profile of Bombo (Existing)

#### Diversion weir site





## APP. III-6 DATA OF TEST FOR CONCRETE AGGREGATE

13 POTENTIAL ALKALI \_\_ REACTIVITY OF AGGREGATES

#### 13.1 General

This method covers chemical determination of the potential reactivity of an aggregate with alkalines in Portland Cement. Essentially the tests are performed on material retained on 1.2 mm sieve only. Finer material will react fast during the early age of concrete and will not cause harmful expansions. These tests are:

- a) Preparation of samples
- b) Petrological investigations
- c) Chemical test on content of soluble silica
- d) Determination of react