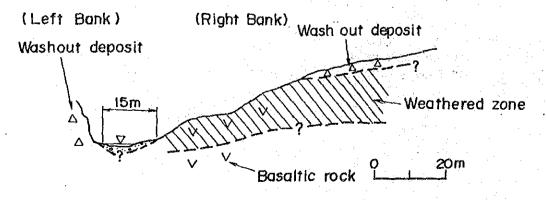

|                              |

Plan of Himo No.1 and No.2



#### Geological Profile of Himo No.1 (Existing)

#### Diversion weir site





#### Geological Profile of Himo No.2

#### Dam site



#### Penstock and P/S site (A scheme)



#### Penstock and P/S site (B scheme)



# Plan of Ihindi and Gulutu



# Geological Profile of Gulutu

#### Dam site





#### Geological Profile of Ihindi

#### Dam site





Plan of Ndungu



# Geological Profile of Ndungu

#### Dam site





Plan of Hingilili



### Geological Profile of Hingilili

#### Dam site





# Geological Profile of Bombo (Existing)

#### Diversion weir site





## APP. III-6 DATA OF TEST FOR CONCRETE AGGREGATE

13 POTENTIAL ALKALI \_\_ REACTIVITY OF AGGREGATES

#### 13.1 General

This method covers chemical determination of the potential reactivity of an aggregate with alkalines in Portland Cement. Essentially the tests are performed on material retained on 1.2 mm sieve only. Finer material will react fast during the early age of concrete and will not cause harmful expansions. These tests are:

-