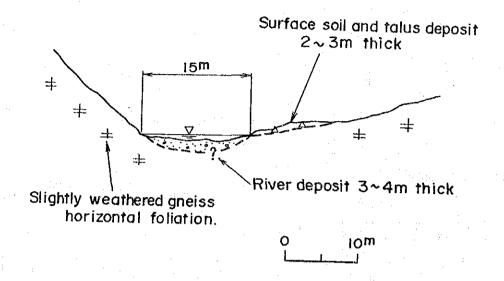

|                              |

Plan of Himo No.1 and No.2



#### Geological Profile of Himo No.1 (Existing)

#### Diversion weir site





#### Geological Profile of Himo No.2

#### Dam site



#### Penstock and P/S site (A scheme)



#### Penstock and P/S site (B scheme)



# Plan of Ihindi and Gulutu



# Geological Profile of Gulutu

#### Dam site





#### Geological Profile of Ihindi

#### Dam site





Plan of Ndungu



# Geological Profile of Ndungu

#### Dam site





Plan of Hingilili



### Geological Profile of Hingilili

#### Dam site





# Geological Profile of Bombo (Existing)

#### Diversion weir site





## APP. III-6 DATA OF TEST FOR CONCRETE AGGREGATE

13 POTENTIAL ALKALI \_\_ REACTIVITY OF AGGREGATES

#### 13.1 General

This method covers chemical determination of the potential reactivity of an aggregate with alkalines in Portland Cement. Essentially the tests are performed on material retained on 1.2 mm sieve only. Finer material will react fast during the early age of concrete and will not cause harmful expansions. These tests are:

- a) Preparation of samples
- b) Petrological investigations
- c) Chemical test on