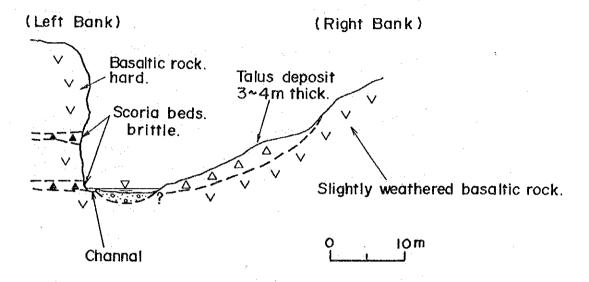

|                              |

Plan of Himo No.1 and No.2



#### Geological Profile of Himo No.1 (Existing)

#### Diversion weir site





#### Geological Profile of Himo No.2

#### Dam site



#### Penstock and P/S site (A scheme)



#### Penstock and P/S site (B scheme)



# Plan of Ihindi and Gulutu



# Geological Profile of Gulutu

#### Dam site





#### Geological Profile of Ihindi

#### Dam site





Plan of Ndungu



# Geological Profile of Ndungu

#### Dam site





Plan of Hingilili



### Geological Profile of Hingilili

#### Dam site





# Geological Profile of Bombo (Existing)

#### Diversion weir site





## APP. III-6 DATA OF TEST FOR CONCRETE AGGREGATE

13 POTENTIAL ALKALI \_\_ REACTIVITY OF AGGREGATES

#### 13.1 General

This method covers chemical determination of the potential reactivity of an aggregate with alkalines in Portland Cement. Essentially the tests are performed on material retained on 1.2