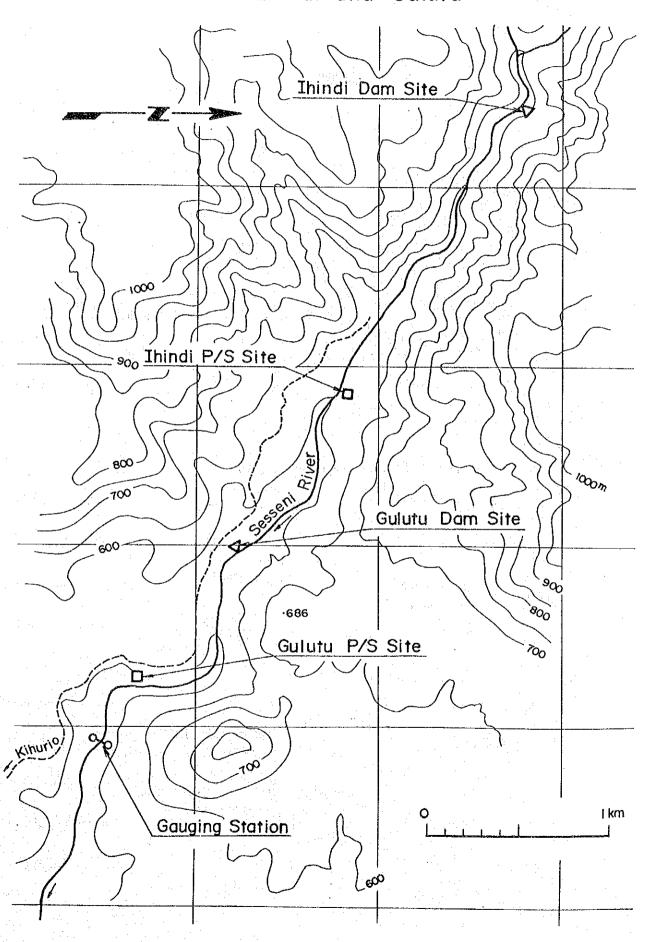

|                              |

Plan of Himo No.1 and No.2



#### Geological Profile of Himo No.1 (Existing)

#### Diversion weir site





#### Geological Profile of Himo No.2

#### Dam site



#### Penstock and P/S site (A scheme)



#### Penstock and P/S site (B scheme)



# Plan of Ihindi and Gulutu



# Geological Profile of Gulutu

#### Dam site





#### Geological Profile of Ihindi

#### Dam site





Plan of Ndungu



# Geological Profile of Ndungu

#### Dam site





Plan of Hingilili



### Geological Profile of Hingilili

#### Dam site





# Geological Profile of Bombo (Existing)

#### Diversion weir site





## APP. III-6 DATA OF TEST FOR CONCRETE AGGREGATE

13 POTENTIAL ALKALI \_\_ REACTIVITY OF AGGREGATES

#### 13.1 General

This method covers chemical determination of the potential reactivity of an aggregate with alkalines in Portland Cement. Essentially the tests are performed on material retained on 1.2 mm sieve only. Finer material will react fast during the early age of concrete and will not cause harmful expansions. These tests are:

- a) Preparation of samples
- b)