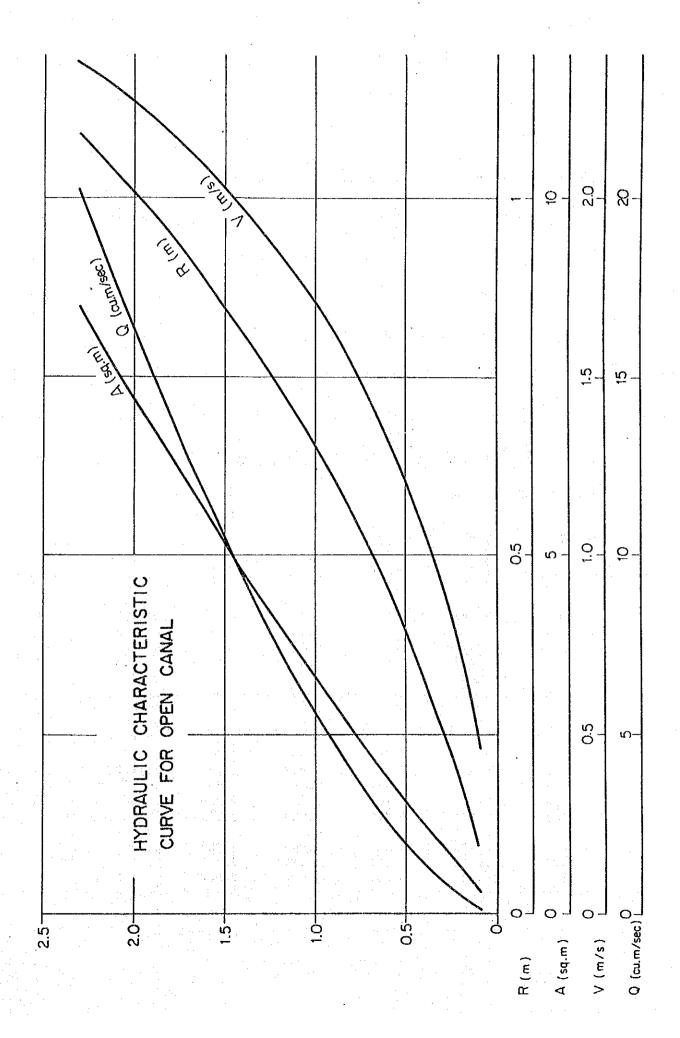

08.0 | 2.592    | 0.555 | 1.524      | 3.950  |
| 0.90 | 2.943    | 0.603 | 1.611      | 4.740  |
| 1.00 | 3.300    | 0.649 | 1.692      | 5.582  |
| 1.10 | 3.663    | 0.692 | 1.766      | 6.467  |
| 1.20 | 4.032    | 0.732 | 1.833      | 7.391  |
| 1.30 | 4.407    | 0.771 | 1.898      | 8.363  |
| 1.40 | 4.788    | 0.808 | 1.958      | 9.374  |
| 1.50 | 5.175    | 0.844 | 2.022      | 10.464 |
| 1.60 | 5.568    | 0.878 | 2.069      | 11.522 |
| 1.70 | 5.967    | 0.911 | 2.121      | 12.565 |
| 1.80 | 6.372    | 0.943 | 2.170      | 13.830 |
| 1.90 | 6.783    | 0.974 | 2.218      | 15.043 |
| 2.00 | 7.200    | 1.003 | 2.262      | 16.283 |
| 2.10 | 7.623    | 1.032 | 2.305      | 17.570 |
| 2.20 | 8.052    | 1.060 | 2.346      | 18.894 |
| 2.30 | 8.487    | 1.088 | 2.388      | 20.264 |



### (2) Hydraulic Calculation of Culvert

```
Bottom width of canal : B = 2x = 3m

Depth of canal : H = 2x + \delta = 3.8 cm

Radius of upper circulator portion : \gamma_0 = x = 1.5 m

Height of lower rectangular portion: h1 = x + \delta = 2.30 m

Cross section : Ao = 3.571x^2 + 2x\delta = 10.435

Perimeter of cross section : Po = 7.142x + 2\delta = 12.313

Cross section area of flow : A = Ao - (\theta_0 x^3 - h_0/x^2 - h_0^2)

Wetted perimeter : P = Po - 2\theta_0 x

\theta_0 = rad \theta_0

sin (90^\circ - \theta_0) = \frac{h_0}{r}
```

### Calculation of Discharge for Culvert

| H   | <u>A</u> | <u>R</u> | R3/2   | v     | Q      |
|-----|----------|----------|--------|-------|--------|
| 0.5 | 2.5      | 0.375    | 0.52   | 1.174 | 1.761  |
| 1.0 | 8.0      | 0.600    | 0.7113 | 1.60