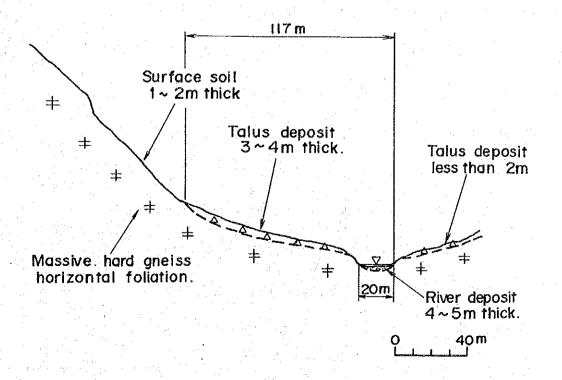

# APP. III-3 RECORD OF WATER LEVEL IN DRILLHOSES

FORMAT-1: RECORD OF WATER LEVEL IN DRILLHOLE DURING DRILLING (DATA SHEET)

| KIKULETWA DAM                                 | PROJECT                     | HOLE No. K-1 | (SHEET OF )                           |
|-----------------------------------------------|-----------------------------|--------------|---------------------------------------|
| LOCATION NO.1 POWER ST<br>ELEAVTION 828,724 m | DEPTH OF HOLE DIAMETER OF H | 101/06       | COMMENCEO $\frac{1-3-1988}{7-3-1988}$ |
| COORDINATE                                    | -90°                        | · .          | MEASURED BY J. DIMBU                  |
| ANGLE FROM HORIZONTAL  BEARING OF ANGLE HOLE  |                             |              |                                       |
| EQUIPMENT FOR WATER LEVEL MEASUREMENT         | DIPMETER (ELECTRICAL        |              |                                       |

| EVEL MEASU       | REMENT           |                                   | {*-1}                   | (,-5)           |                     |                                |
|------------------|------------------|-----------------------------------|-------------------------|-----------------|---------------------|--------------------------------|
| DATE<br>MEASURED | TIME<br>MEASURED | DEPTH OF HOLE<br>AT<br>MEASURMENT | DEPTH OF<br>WATER LEVEL | ELAPSED<br>TIME | CEMENTING<br>CASING | REMARKS                        |
| 2-3              | 14:00            | -5.30                             | -2.40                   |                 | -0.60               | BEFORE<br>WATER TEST           |
|                  | 18:00            | -5.30                             | -2.10                   |                 | -0.60               | AFTER<br>WORK                  |
| 3-3              | 8:00             | -5.30                             | -2.40                   |                 | -0.60               | BEFORE<br>DRILLING             |
|                  | 13:00            | -6.80                             | -3.00                   | :               | -3.20               | BREAK                          |
|                  | 18:00            | -8.20                             | -6.00                   |                 | -7.30               | AFTER<br>DRILLING              |
| 4-3              | 7:00             | -8.20                             | -6.75                   |                 | -7.30               | BEFORE<br>DRILLING             |
|                  | 9:30             | -10.00                            | -9.60                   |                 | -7.30               | BEFORE TEST<br>WATER LOSS AT9. |
| ,,               | 12:35            | -10.00                            | -9.60                   |                 | -7.30               | AFTER<br>WATER TEST            |
|                  | 13:00            | -11.10                            | -10.00                  |                 | -7.30               | BREAK                          |
| ,,               | 18:00            | -15.00                            | -10.00                  |                 | -7.30               | AFTER<br>DRILLING              |
| 5-3              | 7:45             | -15.00                            | -10.15                  |                 | -7.30               | BEFORE<br>DRILLING             |
| ,,               | 12:00            | -15.00                            | -9.65                   |                 | <u>.</u>            | AFTER CASHING<br>REMOVED       |
|                  | 18:25            | -18.00                            | -9.18                   |                 | -9.45               | AFTER<br>DRILLING              |
| 6-3              | 8:00             | -18.00                            | -9.70                   |                 | -9.45               | BEFORE<br>DRILLING             |
|                  | 13:40            | -20.20                            | -11.20                  |                 | -17.50              | BREAK                          |
|                  | 19:25            | -25.32                            | -8.30                   |                 | -17.50              | AFTER<br>DRILLING              |
| 7-3              | 9:45             | -25.32                            | -10.80                  |                 | -17.50              | BEFORE<br>WATER TEST           |
| ••               | 18:30            | -25.32                            | -10.70                  |                 | -17.50              | AFTER TEST                     |
| 8-3              | 7:45             | -25.32                            | -10.75                  |                 | -17.50              |                                |

<sup>(\*--1)</sup> Mark "None" when water level exists under the bottom of hole . -

<sup>(\*-2)</sup> Elapsed time from snutting off of drilling water

FORMAT-1: RECORD OF WATER LEVEL IN DRILLHOLE DURING DRILLING (DATA SHEET)