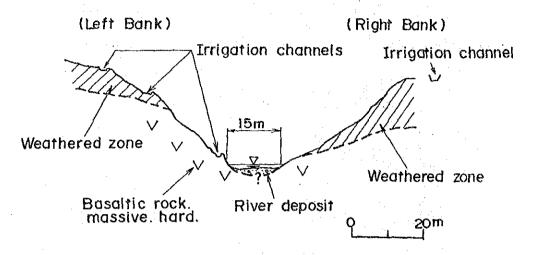

|                              |

Plan of Himo No.1 and No.2



#### Geological Profile of Himo No.1 (Existing)

#### Diversion weir site





#### Geological Profile of Himo No.2

#### Dam site



#### Penstock and P/S site (A scheme)



#### Penstock and P/S site (B scheme)



# Plan of Ihindi and Gulutu



# Geological Profile of Gulutu

#### Dam site





#### Geological Profile of Ihindi

#### Dam site





Plan of Ndungu



# Geological Profile of Ndungu

#### Dam site





Plan of Hingilili



### Geological Profile of Hingilili

#### Dam site





# Geological Profile of Bombo (Existing)

#### Diversion weir site





## APP. III-6 DATA OF TEST FOR CONCRETE AGGREGATE

13 POTENTIAL ALKALI \_\_ REACTIVITY OF AGGREGATES

#### 13.1 General

This method covers chemical determination of the potential reactivity of an aggregate with alkalines in Portland Cement. Essentially the tests are performed on material retained on 1.2 mm sieve only. Finer material will react fast during the