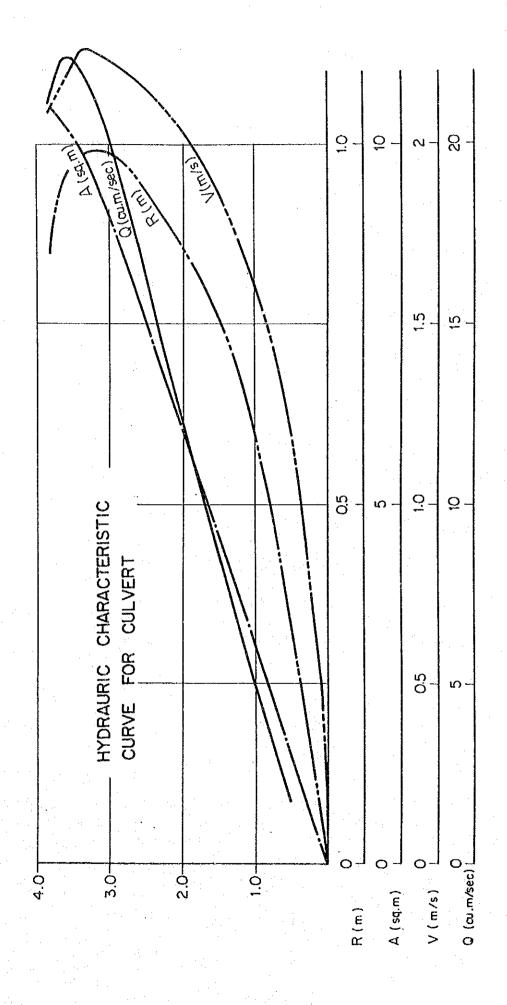

125 | 15.288 |
| 2.5 | 7.505    | 0.937    | 0.957  | 2.160 | 16.210 |
| 2.6 | 7.794    | 0.950    | 0.966  | 2.180 | 16.993 |
| 2.7 | 8.08     | 0.961    | 0.974  | 2.198 | 17.773 |
| 2.8 | 8.372    | 0.971    | 0.981  | 2.213 | 18.531 |
| 2.9 | 8-654    | 0.978    | 0.986  | 2.225 | 19.255 |
| 3.0 | 8.921    | 0.985    | 0.990  | 2.234 | 19.932 |
| 3.1 | 9.181    | 0.989    | 0.992  | 2.239 | 20.556 |
| 3.2 | 9.427    | 0.989    | 0.993  | 2.241 | 21.128 |
| 3.3 | 9.660    | 0.987    | 0.991  | 2.237 | 21.060 |
| 3.4 | 9.878    | 0.981    | 0.987  | 2.228 | 22.005 |
| 3.5 | 10.066   | 0.970    | 0.980  | 2.212 | 22.264 |
| 3.6 | 10.232   | 0.952    | 0.968  | 2.184 | 22.354 |
| 3.7 | 10.362   | 0.924    | 0.949  | 2.142 | 22.194 |
| 3.8 | 10.434   | 0.847    | 0.896  | 2.022 | 21.100 |



## APP. VII TOPOGRAPHICAL MAP

## APP. VII

## TOPOGRAPHICAL MAP

(1) TOPOGRAPHICAL MAP (Scale 1 : 5,000)

6 reduced sheets

(2) TOPOGRAPHICAL MAP (Scale 1 : 500)

3 reduced sheets

BUANS-TOBU**O**S=

SHEET 6 - I

N K CATUATO

ON SMALL-SCALE DEVELOPMENT PROJECT ANZANIA , INDEX TO ADJOINING SHEETS -- 6-4 6-5 6-6 A 23 James Carlos Car €- 12 6-12 E-12-345 +12-34 +12 2 0 -----0-5-0-6E Bic. ALTERSTA SCALE 1:5.000 000.2:1 EJADE AERIAL PHOTOGRAPHY DATE : JANUARY 1988
MAPPING DATE : MARCH 1988

OND : LOCAL COORDINATES SYSTEM

UNIT OF MEASUREMENT OPERING
CONTOUR STERVAL EMETING
EMETING THE LARVITAN ETHE HASAL

in the second of 
SCALE 1:5.000 000.2:1 3.1402 JAPAN INTERNATIONAL COOPERATION AGENCY (JICA) The second secon

ON SMALL-SCALE DEVELOPMENT PROJECT TANZANIA

INDEX TO ADJOINING SHEETS

6-1 6-