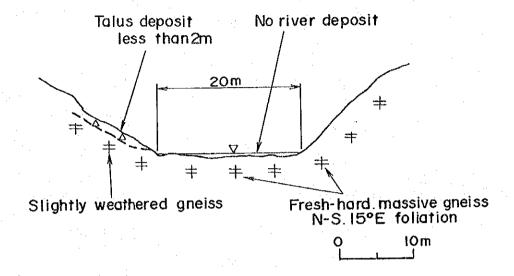

|                              |

Plan of Himo No.1 and No.2



#### Geological Profile of Himo No.1 (Existing)

#### Diversion weir site





#### Geological Profile of Himo No.2

#### Dam site



#### Penstock and P/S site (A scheme)



#### Penstock and P/S site (B scheme)



# Plan of Ihindi and Gulutu



# Geological Profile of Gulutu

#### Dam site





#### Geological Profile of Ihindi

#### Dam site





Plan of Ndungu



# Geological Profile of Ndungu

#### Dam site





Plan of Hingilili



### Geological Profile of Hingilili

#### Dam site





# Geological Profile of Bombo (Existing)

#### Diversion weir site





## APP. III-6 DATA OF TEST FOR CONCRETE AGGREGATE

13 POTENTIAL ALKALI \_\_ REACTIVITY OF AGGREGATES

#### 13.1 General

This method covers chemical determination of the potential reactivity of an aggregate with alkalines in Portland Cement. Essentially the tests are performed on material retained on 1.2 mm sieve only. Finer material will react fast during the early age of concrete and will not cause harmful expansions. These tests are:

- a) Preparation of samples
- b) Petrological investigations
- c) Chemical test on content of soluble silica
- d) Determination of reactive flint content

### 13.1.1 Preparation of test sample

The aggrega