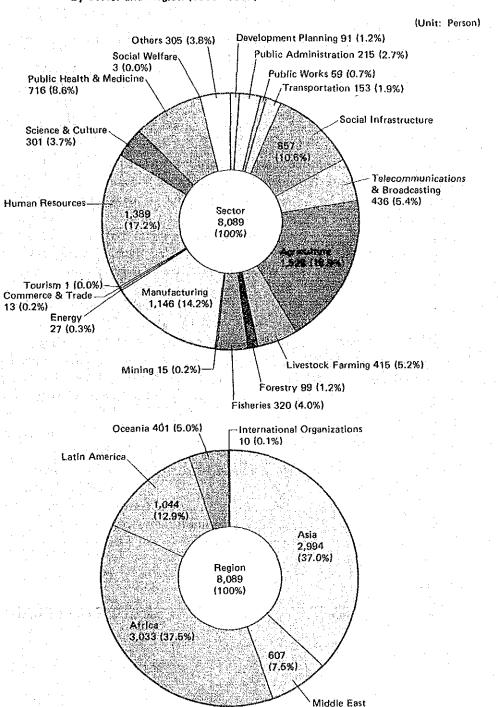

The actual expenditure by the Agency in relation to technical cooperation in fiscal 1987 amounted to ¥89,133,849 thousand, including the expense brought forward from 1986. Fig. 2 shows the expenditure by programme and Fig. 3 shows its distribution by area.