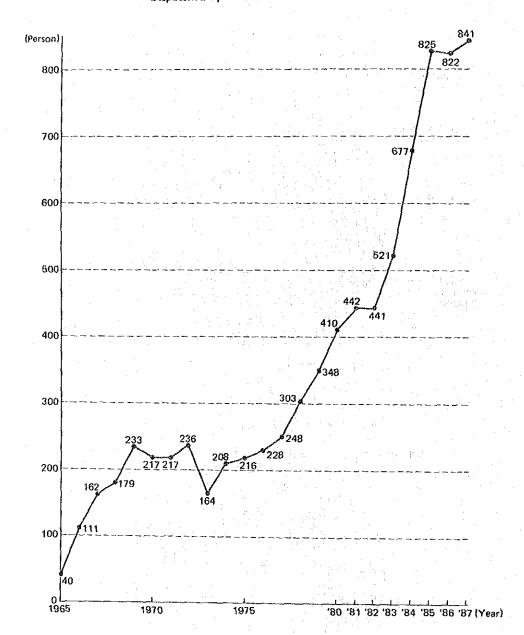

%), the largest number, were assigned to Africa. This was followed by 763 (28.8%) to Asia, 534 (20.1%) to Latin America, 223 (8.4%) to Oceania, 181 (6.8%) to the Middle East. By country, the largest number, 166 were assigned to Kenya, followed by 152 to Malawi and 150 to Sri Lanka. In the distribution by sector, the largest ratio was accounted for by manufacturing with 484 (18.3%), followed by human resources with 460 (17.3%), agriculture with 375 (14.1%).

Fig. 1 Number of Japan Overseas Cooperation Volunteers Dispatched by Sector and Region (1987) (including those in service from the preceding year on)





Fig. 2 Total Number of Japan Overseas Cooperation Volunteers Dispatched by Sector and Region (1956–1987)



Fig. 3 Number of Japan Overseas Cooperation Volunteers
Dispatched by Year



## Chapter 4.

## **Development Cooperation Programme**

(Investment in and Financing of Development Projects)

#### 1. Outline

The Agency offers long-term, low-interest loans to Japanese corporations (including foreign corporations financed by Japanese firms) which require funds for improvement and expansion of facilities and for experimental projects in developing countries to promote social development, agricultural and forestry development and mining and manufacturing activities.

Such funds are used in projects which do not pay on commercial basis, e.g. improvement of related facilities, bridges and other infrastructure facilities and experimental projects such as cultivation of new crops, development of mining resources and mining activities which are risky.

#### 2. Performance i