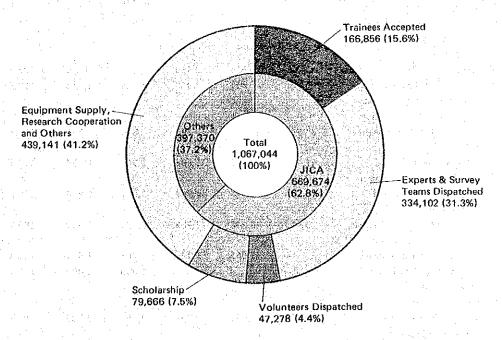

The fund required by the Agency for carrying out its technical cooperation activities is budgeted by the Japanese Government under its Official Development Assistance (ODA) Programme. The share of the Agency in the total expense for technical cooperation of the Government in calendar year 1987 was 62.8%.