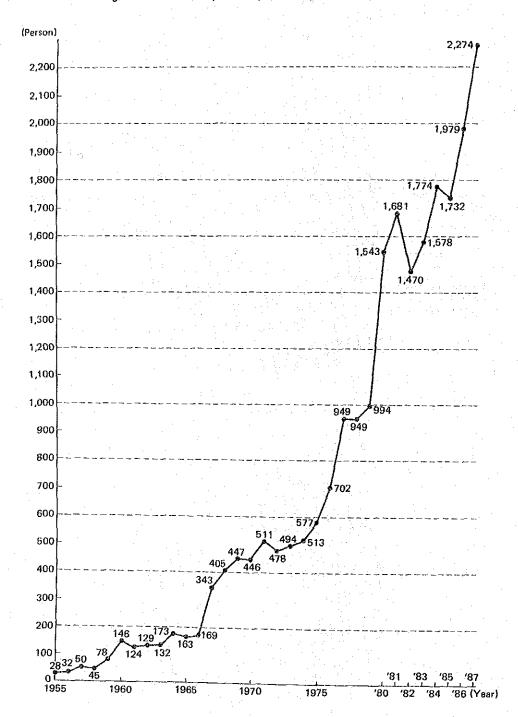

684 (20.0%) to Latin America, 309 (9.0%) to Africa, 237 (6.9%) to the Middle East, 72 (2.2%) to Oceania and Europe and 119 (3.5%) to international organizations. By country, 434 experts were assigned to Indonesia, 390 to Thailand, 289 to China and 246 to the Philippines. Sectorwise, public health and medicine accounted for 655 (19.1%) experts, agriculture 501

(14.6%) and human resources 375 (11.0%). Performance of the expert dispatch programme in fiscal 1987 by region, country and sector is shown in the appendix.

The number in parentheses shows experts newly dispatched in fiscal 1987.

Fig. 1 Number of Experts Dispatched by Sector and Region (1987)
(including those in service from the preceding year on)



Fig. 2 Total Number of Experts Dispatched by Sector and Region (1955-1987)









# Section 4. Equipment Supply Programme

#### 1. Outline

The equipment supply programme was initiated in 1964 as part of Japan's technical cooperation. The objective of the programme is to contribute to the economic and social progress of developing countries through supply of needed equipment at the request of the countries which, though acquired certain levels of technical skills and experiences, cannot carry out training of personnel and transfer and dissemination of technology effectively, or cannot utilize the existing technology efficiently for lack of appropriate equipment.

Principal equipment for the purpose includes, (1) that which makes more effective the work of the assigned experts described in Section 3, (2) that needed by the counterparts of the country concerned to conti