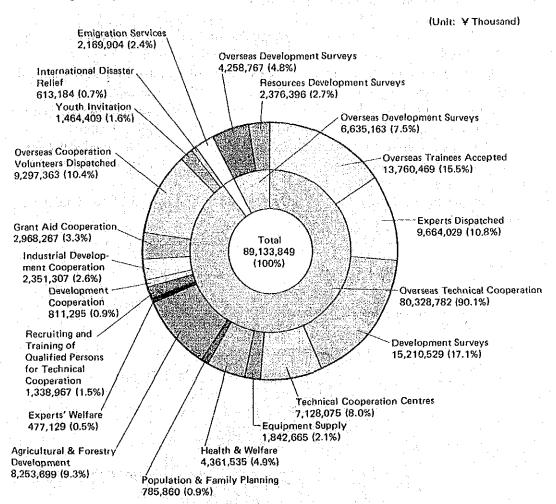

The actual expenditure by the Agency in relation to technical cooperation in fiscal 1987 amounted to ¥89,133,849 thousand, including the expense brought forward from 1986. Fig. 2 shows the expenditure by programme and Fig. 3 shows its distribution by area.