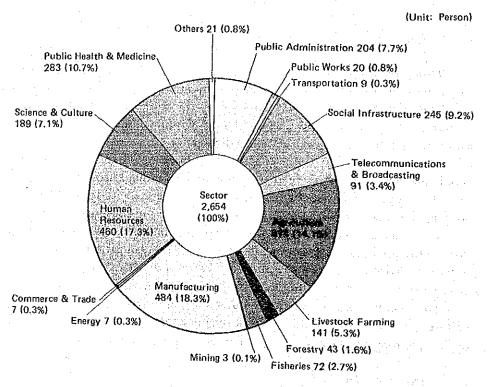

The actual expenditure by the Agency in relation to technical cooperation in fiscal 1987 amounted to ¥89,133,849 thousand, including the expense brought forward from 1986. Fig. 2 shows the expenditure by programme and Fig. 3 shows its distribution by area.