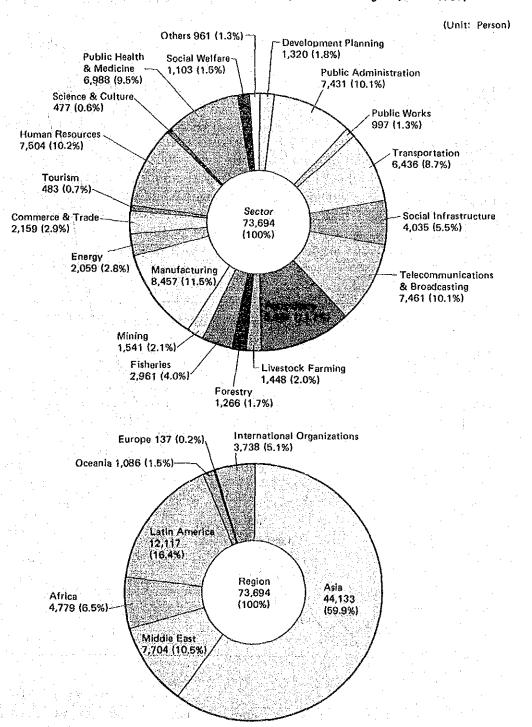

rom Oceania and Europe and 242 (3.3%) from international organizations. By country, 620 were from Thailand, 601 from Indonesia and 550 from Malaysia. Sector-wise, 1,573 (21.4%) were in human resources development, 1,522 (20.7%) in public works and utilities, and 1,281 (17.4%) in agriculture, forestry and fisheries. The performance of the training programme for participants in fiscal 1987 by country and sector is shown in the appendix.

\* The number in parentheses shows trainees newly accepted in fiscal 1987. Trainees are also accepted in the field of development cooperation and emigration.

Fig. 1 Number of Trainees Accepted by Sector and Region (1987)

(including those in training from the preceding year on)





Fig. 2 Total Number of Trainees Accepted by Sector and Region (1954-1987)



Fig. 3 Number of Trainees Accepted by Year (1954-1987)



### Section 2. Youth Invitation Programme

#### 1. Outline

The Friendship Programme for the 21st Century aims at fostering friendly relationships between Japan and Asian and South Pacific countries with an eye to the 21st century. The Programme began in 1984 by inviting ASEAN youths to Japan annually for a period of five years, who will assume the responsibility of running their countries then, and offering them the opportunities to meet and exchange their views with the Japanese youths. In 1986 Burma, Fiji and Papua New Guinea, in 1987 China and Korea joined the Programme. A total of 1,034 youths from six ASEAN countries, two countries from the South Pacific, Burma, China and Korea (youth leaders, working youths, civil servants,