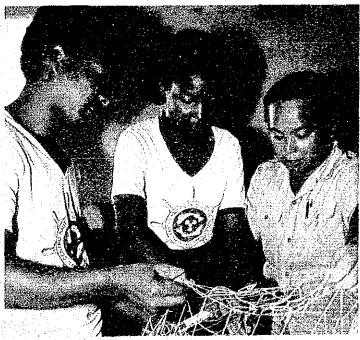

Trainees learning metal works (Japan: Training Programme for Overseas Trainees)

Instruction in coastal fisheries (Colombia: Expert Dispatch Programme)

Instruction in horticulture (Nepal: Project-Type Technical Cooperation Programme)