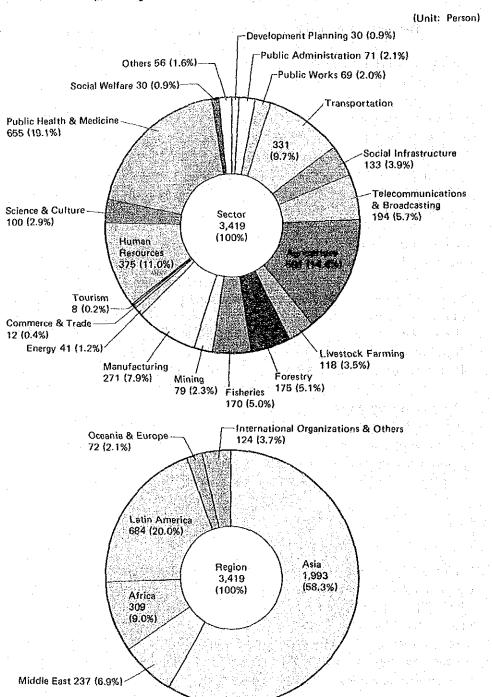

ce 1953 has reached 23,108. By region, 1,993 (58.3%) experts were assigned to Asia, 684 (20.0%) to Latin America, 309 (9.0%) to Africa, 237 (6.9%) to the Middle East, 72 (2.2%) to Oceania and Europe and 119 (3.5%) to international organizations. By country, 434 experts were assigned to Indonesia, 390 to Thailand, 289 to China and 246 to the Philippines. Sectorwise, public health and medicine accounted for 655 (19.1%) experts, agriculture 501

(14.6%) and human resources 375 (11.0%). Performance of the expert dispatch programme in fiscal 1987 by region, country and sector is shown in the appendix.

The number in parentheses shows experts newly dispatched in fiscal 1987.

Fig. 1 Number of Experts Dispatched by Sector and Region (1987)
(including those in service from the preceding year on)



Fig. 2 Total Number of Experts Dispatched by Sector and Region (1955-1987)









# Section 4. Equipment Supply Programme

#### 1. Outline

The equipment supply programme was initiated in 1964 as part of Japan's technical cooperation. The objective of the programme is to contribute to the economic and social progress of developing countries through supply of needed equipment at the request of the countries which, though acquired certain levels of technical skills and experiences, cannot carry out training of personnel and transfer and dissemination of technology effectively, or cannot utilize the existing technology efficiently for lack of appropriate equipment.

Principal equipment for the purpose includes, (1) that which makes more effective the work of the assigned experts described