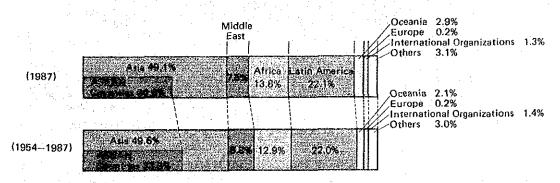

The actual expenditure by the Agency in relation to technical cooperation in fiscal 1987 amounted to ¥89,133,849 thousand, including the expense brought forward from 1986. Fig. 2 shows the expenditure by programme and Fig. 3 shows its distribution by area.