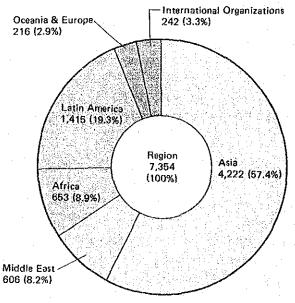

The actual expenditure by the Agency in relation to technical cooperation in fiscal 1987 amounted to ¥89,133,849 thousand, including the expense brought forward from 1986. Fig. 2 shows the expenditure by programme and Fig. 3 shows its distribution by area.