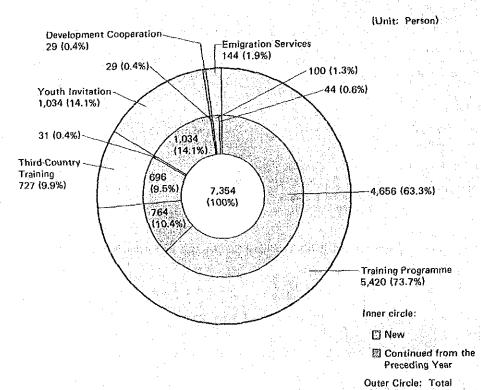

eration by Region in Fiscal 1987



### 3. Overview of the Operations in Fiscal 1987

Training for Overseas Trainees: The number of trainees accepted in fiscal 1987 was 7,354 including those in training from the preceding year on.

Expert Dispatch: In fiscal 1987, the number of experts who served abroad reached 3,419 including those in service from the preceding year on.

Survey Team Dispatch: The number of survey team members dispatched in fiscal 1987 was 6,465 including those in service from the preceding year on.

The Japan Overseas Cooperation Volunteers Programme: In fiscal 1987, 841 new volunteers were sent overseas, and the total number with those in service from the preceding year on reached 2,654.

Equipment Supply: In fiscal 1987, ¥14,788 million worth of equipment was granted.



Fig. 4 Training Classified by Programme (1987)





Fig. 6 Survey Teams Dispatched by Programme (1987)



Fig. 7 Equipment Supply by Programme (1987)



Fig. 8 Japan Overseas Cooperation Volunteers Programme (1987)



### Part II

### Performance of

### Japan International Cooperation Agency

### in Fiscal 1987

### Chapter 1.

### Government-Based Technical Cooperation

### Section 1. Training Programme for Overseas Trainees

#### 1. Outline

Japan has been providing courses for overseas trainees ever since it joined the Colombo Plan in 1954.

Two types of training are provided in Japan for them. One is Group Training, for which courses are organized according to the greatest common needs of developing countries. The number of courses of this type averages 230 each year. The other is I