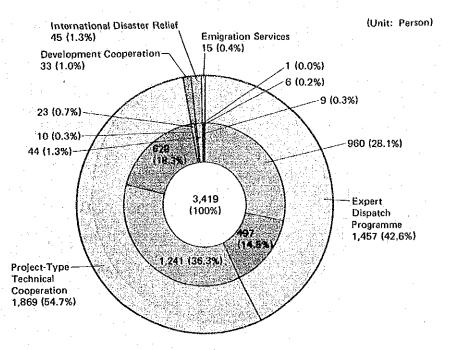

of the Operations in Fiscal 1987

Training for Overseas Trainees: The number of trainees accepted in fiscal 1987 was 7,354 including those in training from the preceding year on.

Expert Dispatch: In fiscal 1987, the number of experts who served abroad reached 3,419 including those in service from the preceding year on.

Survey Team Dispatch: The number of survey team members dispatched in fiscal 1987 was 6,465 including those in service from the preceding year on.

The Japan Overseas Cooperation Volunteers Programme: In fiscal 1987, 841 new volunteers were sent overseas, and the total number with those in service from the preceding year on reached 2,654.

Equipment Supply: In fiscal 1987, ¥14,788 million worth of equipment was granted.



Fig. 4 Training Classified by Programme (1987)





Fig. 6 Survey Teams Dispatched by Programme (1987)



Fig. 7 Equipment Supply by Programme (1987)



Fig. 8 Japan Overseas Cooperation Volunteers Programme (1987)



### Part II

### Performance of

### Japan International Cooperation Agency

### in Fiscal 1987

### Chapter 1.

### Government-Based Technical Cooperation

### Section 1. Training Programme for Overseas Trainees

#### 1. Outline

Japan has been providing courses for overseas trainees ever since it joined the Colombo Plan in 1954.

Two types of training are provided in Japan for them. One is Group Training, for which courses are organized according to the greatest common needs of developing countries. The number of courses of this type averages 230 each year. The other is Individual Training, for which courses are organized