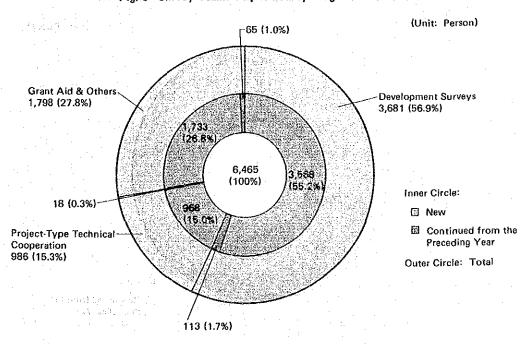

The fund required by the Agency for carrying out its technical cooperation activities is budgeted by the Japanese Government under its Official Development Assistance (ODA) Programme. The share of the Agency in the total expense for technical cooperation of the Government in calendar year 1987 was 62.8%.

#### 2. Budget

The budget of the Agency consists of Grants, Investments and Funds in Trust. The amount of the original budget of the Agency for fiscal 1987 was ¥110,528 million, comprising ¥98,833 million for Grants, ¥4,722 million for Investments and ¥6,972 million for Funds in Trust.

The actual expenditure by the Agency in relation to technical cooperation in fiscal 1987 amounted to ¥89,133,849 thousand, including the expense brought forward from 1986. Fig. 2 shows the expenditure by programme and Fig. 3 shows its distribution by area.