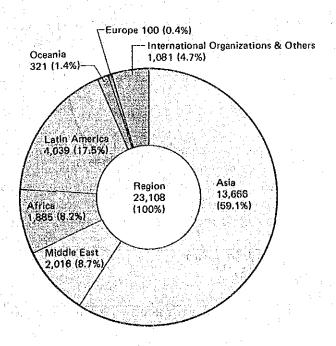

The actual expenditure by the Agency in relation to technical cooperation in fiscal 1987 amounted to ¥89,133,849 thousand, including the expense brought forward from 1986. Fig. 2 shows the expenditure by programme and Fig. 3 shows its distribution by area.