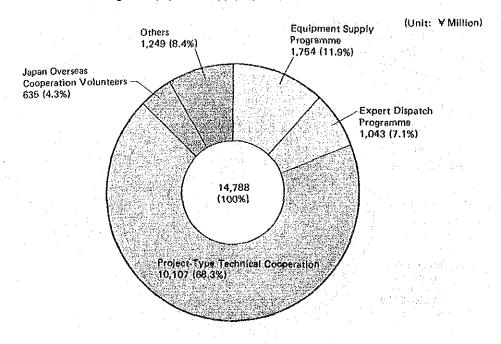

The actual expenditure by the Agency in relation to technical cooperation in fiscal 1987 amounted to ¥89,133,849 thousand, including the expense brought forward from 1986. Fig. 2 shows the expenditure by programme and Fig. 3 shows its distribution by area.