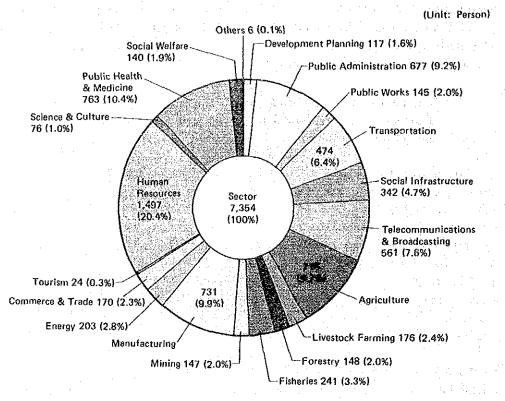

America, 653 (8.9%) from Africa, 606 (8.2%) from the Middle East, 216 (2.9%)

from Oceania and Europe and 242 (3.3%) from international organizations. By country, 620 were from Thailand, 601 from Indonesia and 550 from Malaysia. Sector-wise, 1,573 (21.4%) were in human resources development, 1,522 (20.7%) in public works and utilities, and 1,281 (17.4%) in agriculture, forestry and fisheries. The performance of the training programme for participants in fiscal 1987 by country and sector is shown in the appendix.

\* The number in parentheses shows trainees newly accepted in fiscal 1987. Trainees are also accepted in the field of development cooperation and emigration.

Fig. 1 Number of Trainees Accepted by Sector and Region (1987)

(including those in training from the preceding year on)





Fig. 2 Total Number of Trainees Accepted by Sector and Region (1954-1987)



Fig. 3 Number of Trainees Accepted by Year (1954-1987)



### Section 2. Youth Invitation Programme

#### 1. Outline

The Friendship Programme for the 21st Century aims at fostering friendly relationships between Japan and Asian and South Pacific countries with an eye to the 21st century. The Programme began in 1984 by inviting ASEAN youths to Japan annually for a period of five years, who will assume the responsibility of running their countries then, and offering them the opportunities to meet and exchange their views with the Japanese youths. In 1986 Burma, Fiji and Papua New Guinea, in 1987 China and Korea joined the Programme. A total of 1,034 youths from six ASEAN countries, two countries from the South