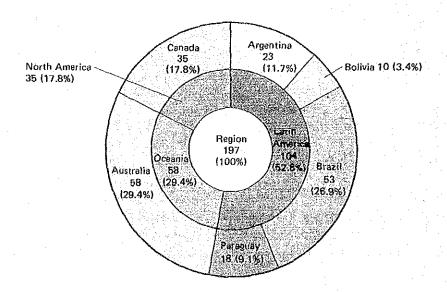

The actual expenditure by the Agency in relation to technical cooperation in fiscal 1987 amounted to ¥89,133,849 thousand, including the expense brought forward from 1986. Fig. 2 shows the expenditure by programme and Fig. 3 shows its distribution by area.