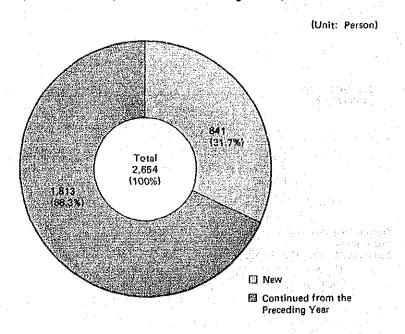

ing year on.

Expert Dispatch: In fiscal 1987, the number of experts who served abroad reached 3,419 including those in service from the preceding year on.

Survey Team Dispatch: The number of survey team members dispatched in fiscal 1987 was 6,465 including those in service from the preceding year on.

The Japan Overseas Cooperation Volunteers Programme: In fiscal 1987, 841 new volunteers were sent overseas, and the total number with those in service from the preceding year on reached 2,654.

Equipment Supply: In fiscal 1987, ¥14,788 million worth of equipment was granted.



Fig. 4 Training Classified by Programme (1987)





Fig. 6 Survey Teams Dispatched by Programme (1987)



Fig. 7 Equipment Supply by Programme (1987)



Fig. 8 Japan Overseas Cooperation Volunteers Programme (1987)



### Part II

### Performance of

### Japan International Cooperation Agency

### in Fiscal 1987

### Chapter 1.

### Government-Based Technical Cooperation

### Section 1. Training Programme for Overseas Trainees

#### 1. Outline

Japan has been providing courses for overseas trainees ever since it joined the Colombo Plan in 1954.

Two types of training are provided in Japan for them. One is Group Training, for which courses are organized according to the greatest common needs of developing countries. The number of courses of this type averages 230 each year. The other is Individual Training, for which courses are organized in accordance with specific requirements of a region or a country. The latter type includes the training of local counterparts of Japanese experts in Japan-assisted p