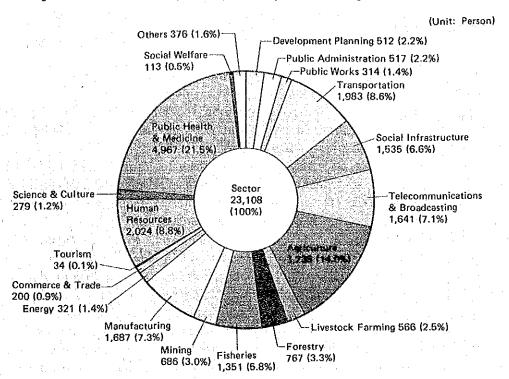

The actual expenditure by the Agency in relation to technical cooperation in fiscal 1987 amounted to ¥89,133,849 thousand, including the expense brought forward from 1986. Fig. 2 shows the expenditure by programme and Fig. 3 shows its distribution by area.