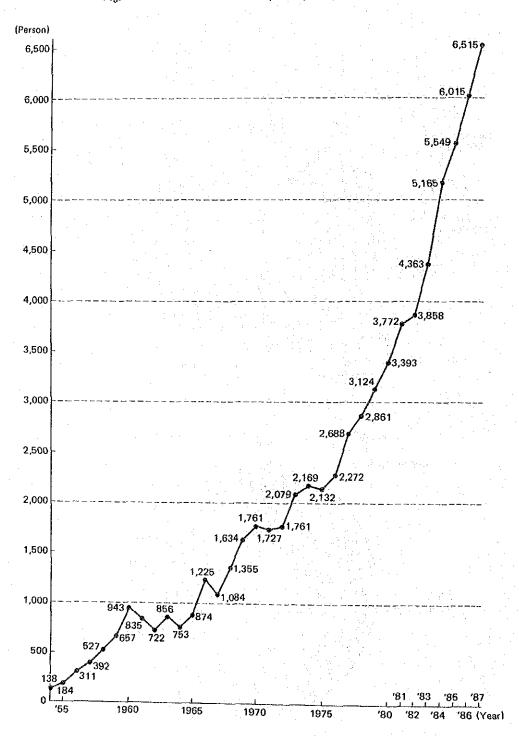

rganizations. By country, 620 were from Thailand, 601 from Indonesia and 550 from Malaysia. Sector-wise, 1,573 (21.4%) were in human resources development, 1,522 (20.7%) in public works and utilities, and 1,281 (17.4%) in agriculture, forestry and fisheries. The performance of the training programme for participants in fiscal 1987 by country and sector is shown in the appendix.

\* The number in parentheses shows trainees newly accepted in fiscal 1987. Trainees are also accepted in the field of development cooperation and emigration.

Fig. 1 Number of Trainees Accepted by Sector and Region (1987)

(including those in training from the preceding year on)





Fig. 2 Total Number of Trainees Accepted by Sector and Region (1954-1987)



Fig. 3 Number of Trainees Accepted by Year (1954-1987)



### Section 2. Youth Invitation Programme

#### 1. Outline

The Friendship Programme for the 21st Century aims at fostering friendly relationships between Japan and Asian and South Pacific countries with an eye to the 21st century. The Programme began in 1984 by inviting ASEAN youths to Japan annually for a period of five years, who will assume the responsibility of running their countries then, and offering them the opportunities to meet and exchange their views with the Japanese youths. In 1986 Burma, Fiji and Papua New Guinea, in 1987 China and Korea joined the Programme. A total of 1,034 youths from six ASEAN countries, two countries from the South Pacific, Burma, China and Korea (youth leaders, working youths, civil servants, teachers, students and youths engaged in agriculture) par