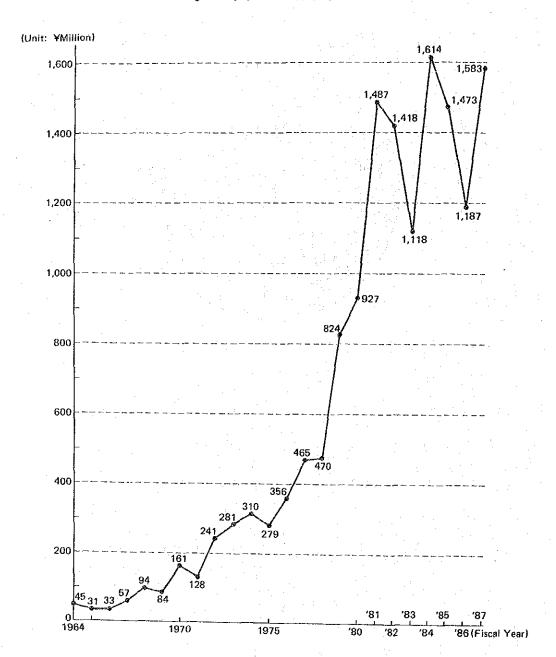

The actual expenditure by the Agency in relation to technical cooperation in fiscal 1987 amounted to ¥89,133,849 thousand, including the expense brought forward from 1986. Fig. 2 shows the expenditure by programme and Fig. 3 shows its distribution by area.