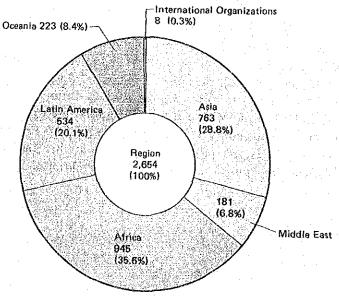

The actual expenditure by the Agency in relation to technical cooperation in fiscal 1987 amounted to ¥89,133,849 thousand, including the expense brought forward from 1986. Fig. 2 shows the expenditure by programme and Fig. 3 shows its distribution by area.