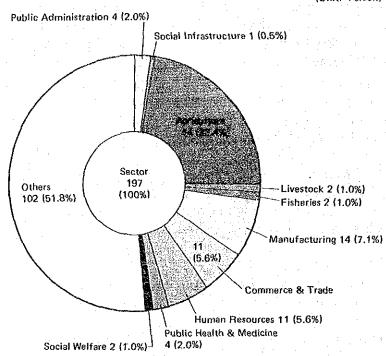

The actual expenditure by the Agency in relation to technical cooperation in fiscal 1987 amounted to ¥89,133,849 thousand, including the expense brought forward from 1986. Fig. 2 shows the expenditure by programme and Fig. 3 shows its distribution by area.