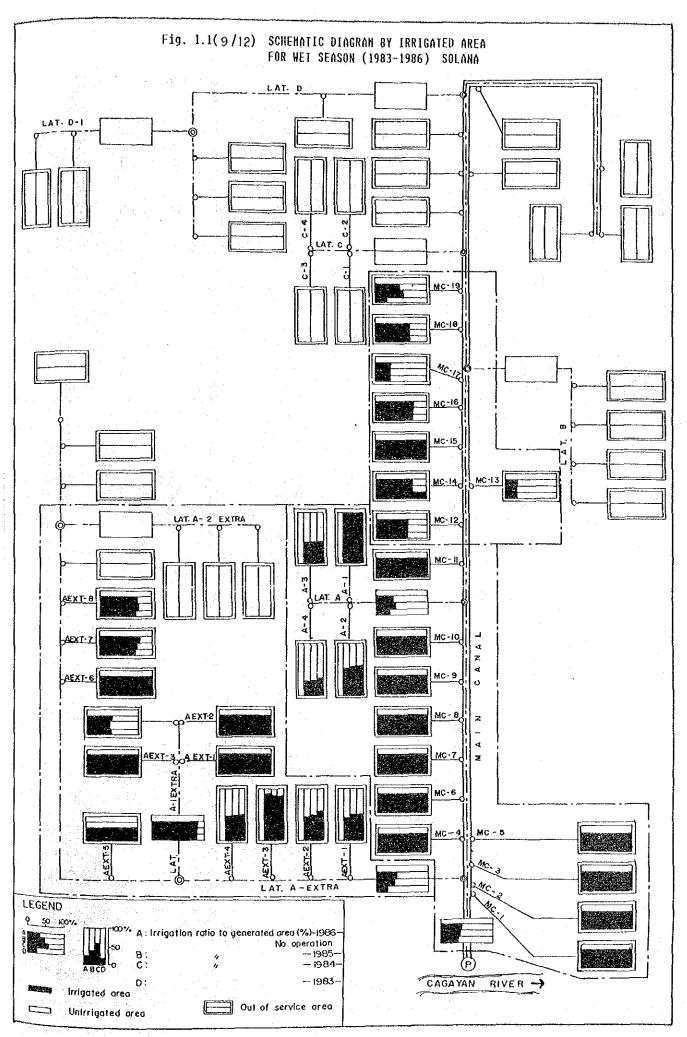

STATISTICS OF THE PURP IRRIGATION SYSTEMS IN 1987

Table 5.3

|                                                   |           |                    |                   | . *                |             |                         |
|---------------------------------------------------|-----------|--------------------|-------------------|--------------------|-------------|-------------------------|
|                                                   | BONGA \$1 | BONGA #2           | BONGA 13          | ALCALA-<br>ANULUNG | SOLANA(1)   | LIBHANAN-<br>CABUSAO(1) |
| 1. 0 & N COST (Peso) (2)                          | 529,100   | 789,800            | 312,500           | 2,449,500          | 2,226,800   | 667,000                 |
| salaries                                          | 66,500    | 78,600             | 80,500            | 123,000            | 111,500     | 52,000                  |
| wage                                              | 8,500     |                    |                   |                    |             |                         |
| cost of living allowance                          | 25,200    |                    |                   | 204,400            | 103,500     |                         |
| representative allowance                          | 400       | 800                |                   | 6.100              | 9,800       |                         |
| food subsidy                                      | 6,200     |                    | the second second |                    | 23,200      |                         |
| medical allowance                                 | 7,700     |                    |                   | 74,500             |             |                         |
| government shares(6)                              | 4,800     |                    |                   |                    |             |                         |
| other cost with regards personnel cost(7)         | 20,300    |                    |                   | 149,600            |             |                         |
| travel expense                                    | 20,000    | 0                  | _                 |                    | 4,700       |                         |
| supplies/material                                 | 0         | Ů                  | ñ                 | 18,000             |             |                         |
| fuel, oil, spare part                             | Ď         | . 0                | ň                 | 60,000             |             | 200                     |
| water, illumination                               | 8         | 0                  | 0                 | 3,000              |             |                         |
| power energy cost                                 | 389,500   | _                  |                   | 1,516,700          |             |                         |
| collection expense                                | 303,540   | 020,100            | 100,000           | 43,800             |             | -                       |
| other cost with regards material cost             | Ů         | ů                  | Ů                 | 8,700              |             |                         |
| 2. OPBRATION AND MAINTBHANCE COST PER HA (Peso/ba | 2,383     | 1,355              | 1,547             | 1,209              | 2,629       | 591                     |
| 3. TOTAL AMOUNT OF IRRIGATION PRB                 |           |                    |                   |                    |             |                         |
| COLLECTED (COLLECTION) (Peso)                     | 283,400   | 509,000            | 100,000           | 1,572,300          | 1,165,900   | 181,900                 |
| 4. TOTAL AMOUNT OF IRRIGATION FEB                 |           |                    |                   |                    |             |                         |
| TO BE COLLECTED (COLLECTIBLE) (Peso)              | 340,600   | 855,100            | 309,400           | 2,493,800          | 1,935,500   | 1,168,650               |
| 5. IBRIGATION FBB COLLECTION EFFICIENCY (X)       | 83        | 60                 | 32                | 63                 | 60          | . 18                    |
| 6. VIABILITY OF THE PROJECT (item3-item1) (Peso)  | (245,700) | (280,800)          | (212,500)         | (877,200)          | (1,060,900) | (485,100                |
| 7. IBBIGATED AREA/BENEFIT ARBA (a) WET SEASON (ha |           | 375/337<br>208/208 | 140/109<br>62/62  | 1,030<br>996       | 847<br>0    |                         |
| 8. ESTIMATED ANNUAL IRRIGATION WATER SUPPLY (5)   | 2,497,500 | 5,184,200          | 2,553,300         | 28,059,100         | 12,828,300  | 8,342,000               |
| 10. ESTIMATED WATER CONSUMPTION ( mm/day ) (3)    | 9.40      | 7.40               | 10.50             | 11.50              | 12.60       | 5.20                    |
| 10. WATER VALUE ( Peso/cubic meter ) (4)          | 0.16      | 0.12               | 0.07              | 0.05               | 0.14        | 0.04                    |
| 11. POWBS BATE (Peso/kWh)                         | 1.98      | 2.37               | P                 | 0.81               | 1.92        | 1.97                    |
|                                                   | 1,30      | 4:01               | 6.03              | 0.01               | 1.34        | 1171                    |