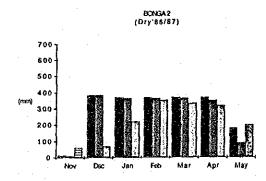

STATISTICS OF THE PURP IRRIGATION SYSTEMS IN 1987

Table 5.3

|                                                   |           |                    |                   | . *                |             |                         |
|---------------------------------------------------|-----------|--------------------|-------------------|--------------------|-------------|-------------------------|
|                                                   | BONGA \$1 | BONGA #2           | BONGA 13          | ALCALA-<br>ANULUNG | SOLANA(1)   | LIBHANAN-<br>CABUSAO(1) |
| 1. 0 & N COST (Peso) (2)                          | 529,100   | 789,800            | 312,500           | 2,449,500          | 2,226,800   | 667,000                 |
| salaries                                          | 66,500    | 78,600             | 80,500            | 123,000            | 111,500     | 52,000                  |
| wage                                              | 8,500     |                    |                   |                    |             |                         |
| cost of living allowance                          | 25,200    |                    |                   | 204,400            | 103,500     |                         |
| representative allowance                          | 400       | 800                |                   | 6.100              | 9,800       |                         |
| food subsidy                                      | 6,200     |                    | the second second |                    | 23,200      |                         |
| medical allowance                                 | 7,700     |                    |                   | 74,500             |             |                         |
| government shares(6)                              | 4,800     |                    |                   |                    |             |                         |
| other cost with regards personnel cost(7)         | 20,300    |                    |                   | 149,600            |             |                         |
| travel expense                                    | 20,000    | 0                  | _                 |                    | 4,700       |                         |
| supplies/material                                 | 0         | Ů                  | ñ                 | 18,000             |             |                         |
| fuel, oil, spare part                             | Ď         | . 0                | ň                 | 60,000             |             | 200                     |
| water, illumination                               | 8         | 0                  | 0                 | 3,000              |             |                         |
| power energy cost                                 | 389,500   | _                  |                   | 1,516,700          |             |                         |
| collection expense                                | 303,540   | 020,100            | 100,000           | 43,800             |             | -                       |
| other cost with regards material cost             | Ů         | ů                  | Ů                 | 8,700              |             |                         |
| 2. OPBRATION AND MAINTBHANCE COST PER HA (Peso/ba | 2,383     | 1,355              | 1,547             | 1,209              | 2,629       | 591                     |
| 3. TOTAL AMOUNT OF IRRIGATION PRB                 |           |                    |                   |                    |             |                         |
| COLLECTED (COLLECTION) (Peso)                     | 283,400   | 509,000            | 100,000           | 1,572,300          | 1,165,900   | 181,900                 |
| 4. TOTAL AMOUNT OF IRRIGATION FEB                 |           |                    |                   |                    |             |                         |
| TO BE COLLECTED (COLLECTIBLE) (Peso)              | 340,600   | 855,100            | 309,400           | 2,493,800          | 1,935,500   | 1,168,650               |
| 5. IBRIGATION FBB COLLECTION EFFICIENCY (X)       | 83        | 60                 | 32                | 63                 | 60          | . 18                    |
| 6. VIABILITY OF THE PROJECT (item3-item1) (Peso)  | (245,700) | (280,800)          | (212,500)         | (877,200)          | (1,060,900) | (485,100                |
| 7. IBBIGATED AREA/BENEFIT ARBA (a) WET SEASON (ha |           | 375/337<br>208/208 | 140/109<br>62/62  | 1,030<br>996       | 847<br>0    |                         |
| 8. ESTIMATED ANNUAL IRRIGATION WATER SUPPLY (5)   | 2,497,500 | 5,184,200          | 2,553,300         | 28,059,100         | 12,828,300  | 8,342,000               |
| 10. ESTIMATED WATER CONSUMPTION ( mm/day ) (3)    | 9.40      | 7.40               | 10.50             | 11.50              | 12.60       | 5.20                    |
| 10. WATER VALUE ( Peso/cubic meter ) (4)          | 0.16      | 0.12               | 0.07              | 0.05               | 0.14        | 0.04                    |
| 11. POWBS BATE (Peso/kWh)                         | 1.98      | 2.37               | P                 | 0.81               | 1.92        | 1.97                    |
|                                                   | 1,30      | 4:01               | 6.03              | 0.01               | 1.34        | 1171                    |