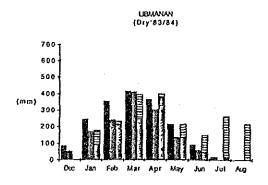

STATISTICS OF THE PURP IRRIGATION SYSTEMS IN 1987

Table 5.3

|                                                   |           |                    |                   | . *                |             |                         |
|---------------------------------------------------|-----------|--------------------|-------------------|--------------------|-------------|-------------------------|
|                                                   | BONGA \$1 | BONGA #2           | BONGA 13          | ALCALA-<br>ANULUNG | SOLANA(1)   | LIBHANAN-<br>CABUSAO(1) |
| 1. 0 & N COST (Peso) (2)                          | 529,100   | 789,800            | 312,500           | 2,449,500          | 2,226,800   | 667,000                 |
| salaries                                          | 66,500    | 78,600             | 80,500            | 123,000            | 111,500     | 52,000                  |
| wage                                              | 8,500     |                    |                   |                    |             |                         |
| cost of living allowance                          | 25,200    |                    |                   | 204,400            | 103,500     |                         |
| representative allowance                          | 400       | 800                |                   | 6.100              | 9,800       |                         |
| food subsidy                                      | 6,200     |                    | the second second |                    | 23,200      |                         |
| medical allowance                                 | 7,700     |                    |                   | 74,500             |             |                         |
| government shares(6)                              | 4,800     |                    |                   |                    |             |                         |
| other cost with regards personnel cost(7)         | 20,300    |                    |                   | 149,600            |             |                         |
| travel expense                                    | 20,000    | 0                  | _                 |                    | 4,700       |                         |
| supplies/material                                 | 0         | Ů                  | ñ                 | 18,000             |             |                         |
| fuel, oil, spare part                             | Ď         | . 0                | ň                 | 60,000             |             | 200                     |
| water, illumination                               | 8         | 0                  | 0                 | 3,000              |             |                         |
| power energy cost                                 | 389,500   | _                  |                   | 1,516,700          |             |                         |
| collection expense                                | 303,540   | 020,100            | 100,000           | 43,800             |             | -                       |
| other cost with regards material cost             | Ů         | ů                  | Ů                 | 8,700              |             |                         |
| 2. OPBRATION AND MAINTBHANCE COST PER HA (Peso/ba | 2,383     | 1,355              | 1,547             | 1,209              | 2,629       | 591                     |
| 3. TOTAL AMOUNT OF IRRIGATION PRB                 |           |                    |                   |                    |             |                         |
| COLLECTED (COLLECTION) (Peso)                     | 283,400   | 509,000            | 100,000           | 1,572,300          | 1,165,900   | 181,900                 |
| 4. TOTAL AMOUNT OF IRRIGATION FEB                 |           |                    |                   |                    |             |                         |
| TO BE COLLECTED (COLLECTIBLE) (Peso)              | 340,600   | 855,100            | 309,400           | 2,493,800          | 1,935,500   | 1,168,650               |
| 5. IBRIGATION FBB COLLECTION EFFICIENCY (X)       | 83        | 60                 | 32                | 63                 | 60          | . 18                    |
| 6. VIABILITY OF THE PROJECT (item3-item1) (Peso)  | (245,700) | (280,800)          | (212,500)         | (877,200)          | (1,060,900) | (485,100                |
| 7. IBBIGATED AREA/BENEFIT ARBA (a) WET SEASON (ha |           | 375/337<br>208/208 | 140/109<br>62/62  | 1,030<br>996       | 847<br>0    |                         |
| 8. ESTIMATED ANNUAL IRRIGATION WATER SUPPLY (5)   | 2,497,500 | 5,184,200          | 2,553,300         | 28,059,100         | 12,828,300  | 8,342,000               |
| 10. ESTIMATED WATER CONSUMPTION ( mm/day ) (3)    | 9.40      | 7.40               | 10.50             | 11.50              | 12.60       | 5.20                    |
| 10. WATER VALUE ( Peso/cubic meter ) (4)          | 0.16      | 0.12               | 0.07              | 0.05               | 0.14        | 0.04                    |
| 11. POWBS BATE (Peso/kWh)                         | 1.98      | 2.37               | P                 | 0.81               | 1.92        | 1.97                    |
|                                                   | 1,30      | 4:01               | 6.03              | 0.01               | 1.34        | 1171                    |