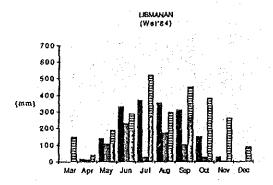

STATISTICS OF THE PURP IRRIGATION SYSTEMS IN 1987

Table 5.3

|                                                   |           |                    |                   | . *                |             |                         |
|---------------------------------------------------|-----------|--------------------|-------------------|--------------------|-------------|-------------------------|
|                                                   | BONGA \$1 | BONGA #2           | BONGA 13          | ALCALA-<br>ANULUNG | SOLANA(1)   | LIBHANAN-<br>CABUSAO(1) |
| 1. 0 & N COST (Peso) (2)                          | 529,100   | 789,800            | 312,500           | 2,449,500          | 2,226,800   | 667,000                 |
| salaries                                          | 66,500    | 78,600             | 80,500            | 123,000            | 111,500     | 52,000                  |
| wage                                              | 8,500     |                    |                   |                    |             |                         |
| cost of living allowance                          | 25,200    |                    |                   | 204,400            | 103,500     |                         |
| representative allowance                          | 400       | 800                |                   | 6.100              | 9,800       |                         |
| food subsidy                                      | 6,200     |                    | the second second |                    | 23,200      |                         |
| medical allowance                                 | 7,700     |                    |                   | 74,500             |             |                         |
| government shares(6)                              | 4,800     |                    |                   |                    |             |                         |
| other cost with regards personnel cost(7)         | 20,300    |                    |                   | 149,600            |             |                         |
| travel expense                                    | 20,000    | 0                  | _                 |                    | 4,700       |                         |
| supplies/material                                 | 0         | Ů                  | ñ                 | 18,000             |             |                         |
| fuel, oil, spare part                             | Ď         | . 0                | ň                 | 60,000             |             | 200                     |
| water, illumination                               | 8         | 0                  | 0                 | 3,000              |             |                         |
| power energy cost                                 | 389,500   | _                  |                   | 1,516,700          |             |                         |
| collection expense                                | 303,540   | 020,100            | 100,000           | 43,800             |             | -                       |
| other cost with regards material cost             | Ů         | ů                  | Ů                 | 8,700              |             |                         |
| 2. OPBRATION AND MAINTBHANCE COST PER HA (Peso/ba | 2,383     | 1,355              | 1,547             | 1,209              | 2,629       | 591                     |
| 3. TOTAL AMOUNT OF IRRIGATION PRB                 |           |                    |                   |                    |             |                         |
| COLLECTED (COLLECTION) (Peso)                     | 283,400   | 509,000            | 100,000           | 1,572,300          | 1,165,900   | 181,900                 |
| 4. TOTAL AMOUNT OF IRRIGATION FEB                 |           |                    |                   |                    |             |                         |
| TO BE COLLECTED (COLLECTIBLE) (Peso)              | 340,600   | 855,100            | 309,400           | 2,493,800          | 1,935,500   | 1,168,650               |
| 5. IBRIGATION FBB COLLECTION EFFICIENCY (X)       | 83        | 60                 | 32                | 63                 | 60          | . 18                    |
| 6. VIABILITY OF THE PROJECT (item3-item1) (Peso)  | (245,700) | (280,800)          | (212,500)         | (877,200)          | (1,060,900) | (485,100                |
| 7. IBBIGATED AREA/BENEFIT ARBA (a) WET SEASON (ha |           | 375/337<br>208/208 | 140/109<br>62/62  | 1,030<br>996       | 847<br>0    |                         |
| 8. ESTIMATED ANNUAL IRRIGATION WATER SUPPLY (5)   | 2,497,500 | 5,184,200          | 2,553,300         | 28,059,100         | 12,828,300  | 8,342,000               |
| 10. ESTIMATED WATER CONSUMPTION ( mm/day ) (3)    | 9.40      | 7.40               | 10.50             | 11.50              | 12.60       | 5.20                    |
| 10. WATER VALUE ( Peso/cubic meter ) (4)          | 0.16      | 0.12               | 0.07              | 0.05               | 0.14        | 0.04                    |
| 11. POWBS BATE (Peso/kWh)                         | 1.98      | 2.37               | P                 | 0.81               | 1.92        | 1.97                    |
|                                                   | 1,30      | 4:01               | 6.03              | 0.01               | 1.34        | 1171                    |