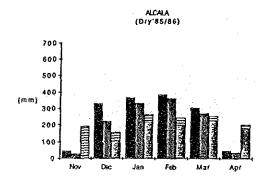

STATISTICS OF THE PURP IRRIGATION SYSTEMS IN 1987

Table 5.3

|                                                   |           |                    |                   | . *                |             |                         |
|---------------------------------------------------|-----------|--------------------|-------------------|--------------------|-------------|-------------------------|
|                                                   | BONGA \$1 | BONGA #2           | BONGA 13          | ALCALA-<br>ANULUNG | SOLANA(1)   | LIBHANAN-<br>CABUSAO(1) |
| 1. 0 & N COST (Peso) (2)                          | 529,100   | 789,800            | 312,500           | 2,449,500          | 2,226,800   | 667,000                 |
| salaries                                          | 66,500    | 78,600             | 80,500            | 123,000            | 111,500     | 52,000                  |
| wage                                              | 8,500     |                    |                   |                    |             |                         |
| cost of living allowance                          | 25,200    |                    |                   | 204,400            | 103,500     |                         |
| representative allowance                          | 400       | 800                |                   | 6.100              | 9,800       |                         |
| food subsidy                                      | 6,200     |                    | the second second |                    | 23,200      |                         |
| medical allowance                                 | 7,700     |                    |                   | 74,500             |             |                         |
| government shares(6)                              | 4,800     |                    |                   |                    |             |                         |
| other cost with regards personnel cost(7)         | 20,300    |                    |                   | 149,600            |             |                         |
| travel expense                                    | 20,000    | 0                  | _                 |                    | 4,700       |                         |
| supplies/material                                 | 0         | Ů                  | ñ                 | 18,000             |             |                         |
| fuel, oil, spare part                             | Ď         | . 0                | ň                 | 60,000             |             | 200                     |
| water, illumination                               | 8         | 0                  | 0                 | 3,000              |             |                         |
| power energy cost                                 | 389,500   | _                  |                   | 1,516,700          |             |                         |
| collection expense                                | 303,540   | 020,100            | 100,000           | 43,800             |             | -                       |
| other cost with regards material cost             | Ů         | ů                  | Ů                 | 8,700              |             |                         |
| 2. OPBRATION AND MAINTBHANCE COST PER HA (Peso/ba | 2,383     | 1,355              | 1,547             | 1,209              | 2,629       | 591                     |
| 3. TOTAL AMOUNT OF IRRIGATION PRB                 |           |                    |                   |                    |             |                         |
| COLLECTED (COLLECTION) (Peso)                     | 283,400   | 509,000            | 100,000           | 1,572,300          | 1,165,900   | 181,900                 |
| 4. TOTAL AMOUNT OF IRRIGATION FEB                 |           |                    |                   |                    |             |                         |
| TO BE COLLECTED (COLLECTIBLE) (Peso)              | 340,600   | 855,100            | 309,400           | 2,493,800          | 1,935,500   | 1,168,650               |
| 5. IBRIGATION FBB COLLECTION EFFICIENCY (X)       | 83        | 60                 | 32                | 63                 | 60          | . 18                    |
| 6. VIABILITY OF THE PROJECT (item3-item1) (Peso)  | (245,700) | (280,800)          | (212,500)         | (877,200)          | (1,060,900) | (485,100                |
| 7. IBBIGATED AREA/BENEFIT ARBA (a) WET SEASON (ha |           | 375/337<br>208/208 | 140/109<br>62/62  | 1,030<br>996       | 847<br>0    |                         |
| 8. ESTIMATED ANNUAL IRRIGATION WATER SUPPLY (5)   | 2,497,500 | 5,184,200          | 2,553,300         | 28,059,100         | 12,828,300  | 8,342,000               |
| 10. ESTIMATED WATER CONSUMPTION ( mm/day ) (3)    | 9.40      | 7.40               | 10.50             | 11.50              | 12.60       | 5.20                    |
| 10. WATER VALUE ( Peso/cubic meter ) (4)          | 0.16      | 0.12               | 0.07              | 0.05               | 0.14        | 0.04                    |
| 11. POWBS BATE (Peso/kWh)                         | 1.98      | 2.37               | P                 | 0.81               | 1.92        | 1.97                    |
|                                                   | 1,30      | 4:01               | 6.03              | 0.01               | 1.34        | 1171                    |