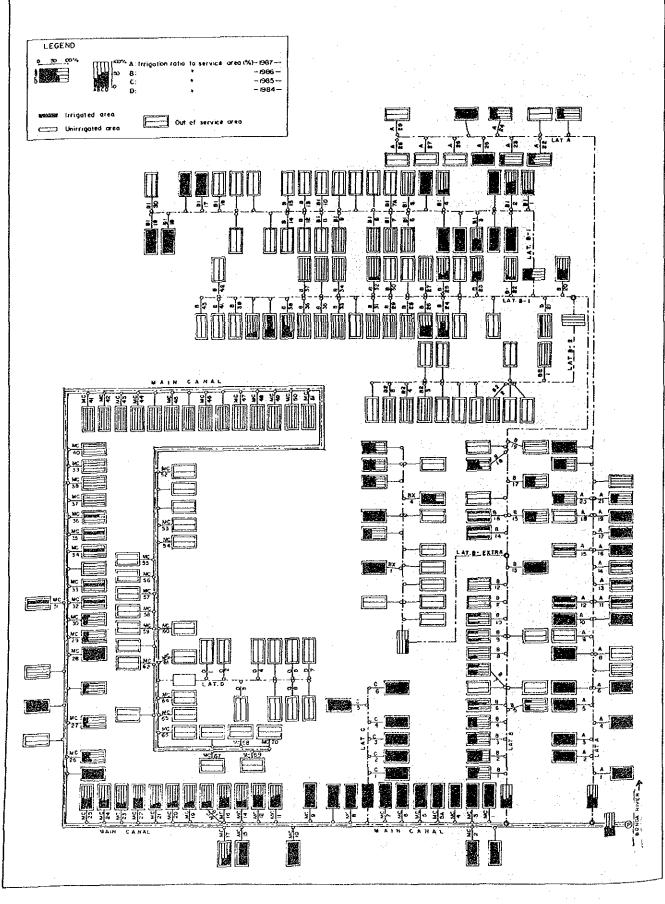

STATISTICS OF THE PURP IRRIGATION SYSTEMS IN 1987

Table 5.3

|                                                   |           |                    |                   | . *                |             |                         |
|---------------------------------------------------|-----------|--------------------|-------------------|--------------------|-------------|-------------------------|
|                                                   | BONGA \$1 | BONGA #2           | BONGA 13          | ALCALA-<br>ANULUNG | SOLANA(1)   | LIBHANAN-<br>CABUSAO(1) |
| 1. 0 & N COST (Peso) (2)                          | 529,100   | 789,800            | 312,500           | 2,449,500          | 2,226,800   | 667,000                 |
| salaries                                          | 66,500    | 78,600             | 80,500            | 123,000            | 111,500     | 52,000                  |
| wage                                              | 8,500     |                    |                   |                    |             |                         |
| cost of living allowance                          | 25,200    |                    |                   | 204,400            | 103,500     |                         |
| representative allowance                          | 400       | 800                |                   | 6.100              | 9,800       |                         |
| food subsidy                                      | 6,200     |                    | the second second |                    | 23,200      |                         |
| medical allowance                                 | 7,700     |                    |                   | 74,500             |             |                         |
| government shares(6)                              | 4,800     |                    |                   |                    |             |                         |
| other cost with regards personnel cost(7)         | 20,300    |                    |                   | 149,600            |             |                         |
| travel expense                                    | 20,000    | 0                  | _                 |                    | 4,700       |                         |
| supplies/material                                 | 0         | Ů                  | ñ                 | 18,000             |             |                         |
| fuel, oil, spare part                             | Ď         | . 0                | ň                 | 60,000             |             | 200                     |
| water, illumination                               | 8         | 0                  | 0                 | 3,000              |             |                         |
| power energy cost                                 | 389,500   | _                  |                   | 1,516,700          |             |                         |
| collection expense                                | 303,540   | 020,100            | 100,000           | 43,800             |             | -                       |
| other cost with regards material cost             | Ů         | ů                  | Ů                 | 8,700              |             |                         |
| 2. OPBRATION AND MAINTBHANCE COST PER HA (Peso/ba | 2,383     | 1,355              | 1,547             | 1,209              | 2,629       | 591                     |
| 3. TOTAL AMOUNT OF IRRIGATION PRB                 |           |                    |                   |                    |             |                         |
| COLLECTED (COLLECTION) (Peso)                     | 283,400   | 509,000            | 100,000           | 1,572,300          | 1,165,900   | 181,900                 |
| 4. TOTAL AMOUNT OF IRRIGATION FEB                 |           |                    |                   |                    |             |                         |
| TO BE COLLECTED (COLLECTIBLE) (Peso)              | 340,600   | 855,100            | 309,400           | 2,493,800          | 1,935,500   | 1,168,650               |
| 5. IBRIGATION FBB COLLECTION EFFICIENCY (X)       | 83        | 60                 | 32                | 63                 | 60          | . 18                    |
| 6. VIABILITY OF THE PROJECT (item3-item1) (Peso)  | (245,700) | (280,800)          | (212,500)         | (877,200)          | (1,060,900) | (485,100                |
| 7. IBBIGATED AREA/BENEFIT ARBA (a) WET SEASON (ha |           | 375/337<br>208/208 | 140/109<br>62/62  | 1,030<br>996       | 847<br>0    |                         |
| 8. ESTIMATED ANNUAL IRRIGATION WATER SUPPLY (5)   | 2,497,500 | 5,184,200          | 2,553,300         | 28,059,100         | 12,828,300  | 8,342,000               |
| 10. ESTIMATED WATER CONSUMPTION ( mm/day ) (3)    | 9.40      | 7.40               | 10.50             | 11.50              | 12.60       | 5.20                    |
| 10. WATER VALUE ( Peso/cubic meter ) (4)          | 0.16      | 0.12               | 0.07              | 0.05               | 0.14        | 0.04                    |
| 11. POWBS BATE (Peso/kWh)                         | 1.98      | 2.37               | P                 | 0.81               | 1.92        | 1.97                    |
|                                                   | 1,30      | 4:01               | 6.03              | 0.01               | 1.34        | 1171                    |