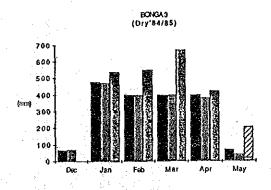

STATISTICS OF THE PURP IRRIGATION SYSTEMS IN 1987

Table 5.3

|                                                   |           |                    |                   | . *                |             |                         |
|---------------------------------------------------|-----------|--------------------|-------------------|--------------------|-------------|-------------------------|
|                                                   | BONGA \$1 | BONGA #2           | BONGA 13          | ALCALA-<br>ANULUNG | SOLANA(1)   | LIBHANAN-<br>CABUSAO(1) |
| 1. 0 & N COST (Peso) (2)                          | 529,100   | 789,800            | 312,500           | 2,449,500          | 2,226,800   | 667,000                 |
| salaries                                          | 66,500    | 78,600             | 80,500            | 123,000            | 111,500     | 52,000                  |
| wage                                              | 8,500     |                    |                   |                    |             |                         |
| cost of living allowance                          | 25,200    |                    |                   | 204,400            | 103,500     |                         |
| representative allowance                          | 400       | 800                |                   | 6.100              | 9,800       |                         |
| food subsidy                                      | 6,200     |                    | the second second |                    | 23,200      |                         |
| medical allowance                                 | 7,700     |                    |                   | 74,500             |             |                         |
| government shares(6)                              | 4,800     |                    |                   |                    |             |                         |
| other cost with regards personnel cost(7)         | 20,300    |                    |                   | 149,600            |             |                         |
| travel expense                                    | 20,000    | 0                  | _                 |                    | 4,700       |                         |
| supplies/material                                 | 0         | Ů                  | ñ                 | 18,000             |             |                         |
| fuel, oil, spare part                             | Ď         | . 0                | ň                 | 60,000             |             | 200                     |
| water, illumination                               | 8         | 0                  | 0                 | 3,000              |             |                         |
| power energy cost                                 | 389,500   | _                  |                   | 1,516,700          |             |                         |
| collection expense                                | 303,540   | 020,100            | 100,000           | 43,800             |             | -                       |
| other cost with regards material cost             | Ů         | ů                  | Ů                 | 8,700              |             |                         |
| 2. OPBRATION AND MAINTBHANCE COST PER HA (Peso/ba | 2,383     | 1,355              | 1,547             | 1,209              | 2,629       | 591                     |
| 3. TOTAL AMOUNT OF IRRIGATION PRB                 |           |                    |                   |                    |             |                         |
| COLLECTED (COLLECTION) (Peso)                     | 283,400   | 509,000            | 100,000           | 1,572,300          | 1,165,900   | 181,900                 |
| 4. TOTAL AMOUNT OF IRRIGATION FEB                 |           |                    |                   |                    |             |                         |
| TO BE COLLECTED (COLLECTIBLE) (Peso)              | 340,600   | 855,100            | 309,400           | 2,493,800          | 1,935,500   | 1,168,650               |
| 5. IBRIGATION FBB COLLECTION EFFICIENCY (X)       | 83        | 60                 | 32                | 63                 | 60          | . 18                    |
| 6. VIABILITY OF THE PROJECT (item3-item1) (Peso)  | (245,700) | (280,800)          | (212,500)         | (877,200)          | (1,060,900) | (485,100                |
| 7. IBBIGATED AREA/BENEFIT ARBA (a) WET SEASON (ha |           | 375/337<br>208/208 | 140/109<br>62/62  | 1,030<br>996       | 847<br>0    |                         |
| 8. ESTIMATED ANNUAL IRRIGATION WATER SUPPLY (5)   | 2,497,500 | 5,184,200          | 2,553,300         | 28,059,100         | 12,828,300  | 8,342,000               |
| 10. ESTIMATED WATER CONSUMPTION ( mm/day ) (3)    | 9.40      | 7.40               | 10.50             | 11.50              | 12.60       | 5.20                    |
| 10. WATER VALUE ( Peso/cubic meter ) (4)          | 0.16      | 0.12               | 0.07              | 0.05               | 0.14        | 0.04                    |
| 11. POWBS BATE (Peso/kWh)                         | 1.98      | 2.37               | P                 | 0.81               | 1.92        | 1.97                    |
|                                                   | 1,30      | 4:01               | 6.03              | 0.01               | 1.34        | 1171                    |