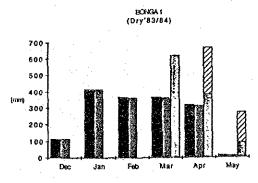

WK: water master DY: ditch tender PO: pump operator

Present condition of the Solana system is in before turnover stage 3.

PROPOSED PARABETERS FOR IRRIGATION PLAN Table 6.3

|                  | SD(BE)                                                                                                                      | Î                                                                                                   | S(an/d)                                                                                                            |                                       | P(mm/d)                           |                                                                               | By(mm/d)                                            | <b>⇔</b>                                      | Bt(mm/d) | =        | [P/##]88dT                                | <b>-</b> /d} | (P/ww)ZAO                                                      | (p/      | ED+DL(X)      | 5              | (X)<br>30<br>30<br>31<br>31<br>31<br>31<br>31<br>31<br>31<br>31<br>31<br>31<br>31<br>31<br>31 | <del>.</del>                                                                                                                                                                                                                                                                                                                                                                                                                                                                                                                                                                                                                                                                                                                                                                                                                                                                                                                                                                                                                                                                                                                                                                                                                                                                                                                                                                                                                                                                                                                                                                                                                                                                                                                                                                                                                                                                                                                                                                                                                                                                                                                  | 300           |                |   |
|------------------|-----------------------------------------------------------------------------------------------------------------------------|-----------------------------------------------------------------------------------------------------|--------------------------------------------------------------------------------------------------------------------|---------------------------------------|-----------------------------------|-------------------------------------------------------------------------------|-----------------------------------------------------|-----------------------------------------------|----------|----------|-------------------------------------------|--------------|----------------------------------------------------------------|----------|---------------|----------------|-----------------------------------------------------------------------------------------------|-------------------------------------------------------------------------------------------------------------------------------------------------------------------------------------------------------------------------------------------------------------------------------------------------------------------------------------------------------------------------------------------------------------------------------------------------------------------------------------------------------------------------------------------------------------------------------------------------------------------------------------------------------------------------------------------------------------------------------------------------------------------------------------------------------------------------------------------------------------------------------------------------------------------------------------------------------------------------------------------------------------------------------------------------------------------------------------------------------------------------------------------------------------------------------------------------------------------------------------------------------------------------------------------------------------------------------------------------------------------------------------------------------------------------------------------------------------------------------------------------------------------------------------------------------------------------------------------------------------------------------------------------------------------------------------------------------------------------------------------------------------------------------------------------------------------------------------------------------------------------------------------------------------------------------------------------------------------------------------------------------------------------------------------------------------------------------------------------------------------------------|---------------|----------------|---|
| Wase of System   | Dry<br>Season S                                                                                                             | Season                                                                                              | Dry<br>Season 6                                                                                                    | Season                                | Dry Season Sea                    | Se se ce<br>se ce ce<br>se ce ce<br>se ce | Dry<br>Season Se                                    | Sesson                                        | Dry      | Wet      | Dry<br>Setson                             | Sesson       | Dry<br>Season                                                  | Wet      | Dry<br>Season | Wet            | Dry<br>Season                                                                                 | Wet                                                                                                                                                                                                                                                                                                                                                                                                                                                                                                                                                                                                                                                                                                                                                                                                                                                                                                                                                                                                                                                                                                                                                                                                                                                                                                                                                                                                                                                                                                                                                                                                                                                                                                                                                                                                                                                                                                                                                                                                                                                                                                                           | Dry<br>Season | Wet.<br>Season |   |
| Bonga Pump #1    | 135                                                                                                                         | 100                                                                                                 | 9                                                                                                                  | 50                                    |                                   | 1.5                                                                           | 6.7                                                 | 80                                            | 6.9      | 6.9      | 6.4                                       | 6.3          | 8                                                              | 7.5      | 30            | 30             | 10                                                                                            | 01                                                                                                                                                                                                                                                                                                                                                                                                                                                                                                                                                                                                                                                                                                                                                                                                                                                                                                                                                                                                                                                                                                                                                                                                                                                                                                                                                                                                                                                                                                                                                                                                                                                                                                                                                                                                                                                                                                                                                                                                                                                                                                                            | 10            | 10             |   |
| Bonga Pung \$2   | 135                                                                                                                         | 100                                                                                                 | 50                                                                                                                 | 20                                    | 2.0                               | 2.0                                                                           | 6.9                                                 |                                               | 6.9      | 8.0      | 6.9                                       | 6.7          | 80                                                             | 8.0      | 30            | 30             | 10                                                                                            | 10                                                                                                                                                                                                                                                                                                                                                                                                                                                                                                                                                                                                                                                                                                                                                                                                                                                                                                                                                                                                                                                                                                                                                                                                                                                                                                                                                                                                                                                                                                                                                                                                                                                                                                                                                                                                                                                                                                                                                                                                                                                                                                                            | 10            | 10             |   |
| es dend asuog    | 145                                                                                                                         | 10                                                                                                  | 20                                                                                                                 | 99                                    | 2,5                               | 2.5                                                                           | 6.4                                                 | œ<br>+                                        | 8.9      | 9        | 7.4                                       | £-           | 6                                                              | .c.      | 30            | 30             | 10                                                                                            | 10                                                                                                                                                                                                                                                                                                                                                                                                                                                                                                                                                                                                                                                                                                                                                                                                                                                                                                                                                                                                                                                                                                                                                                                                                                                                                                                                                                                                                                                                                                                                                                                                                                                                                                                                                                                                                                                                                                                                                                                                                                                                                                                            | 20            | . 03           |   |
| Alcala-Asulung   | . 6                                                                                                                         | 0}1                                                                                                 | 20                                                                                                                 | 20                                    | 6.7                               | 2.0                                                                           | 2.7                                                 | <b>u</b> -                                    |          | ж<br>С   | **                                        | 6.1          | 60<br>2-                                                       | 1.0      | 30            | 30             | 별.                                                                                            | <br>FC                                                                                                                                                                                                                                                                                                                                                                                                                                                                                                                                                                                                                                                                                                                                                                                                                                                                                                                                                                                                                                                                                                                                                                                                                                                                                                                                                                                                                                                                                                                                                                                                                                                                                                                                                                                                                                                                                                                                                                                                                                                                                                                        | 110           | 10             | - |
| Solana           | 43                                                                                                                          | 140                                                                                                 | 20                                                                                                                 | 20                                    | 2.0                               | 2.0                                                                           | 2.7                                                 | £.7                                           |          | G<br>10  | 4.7                                       | 9            | 80                                                             | 7.0      | 30            | 30             | <u>F3</u>                                                                                     | : 1                                                                                                                                                                                                                                                                                                                                                                                                                                                                                                                                                                                                                                                                                                                                                                                                                                                                                                                                                                                                                                                                                                                                                                                                                                                                                                                                                                                                                                                                                                                                                                                                                                                                                                                                                                                                                                                                                                                                                                                                                                                                                                                           | 18            | 10             |   |
| Libernan-Cabusao | •                                                                                                                           | 100                                                                                                 | S.                                                                                                                 | . 20                                  | in                                | 1.5                                                                           | es<br>60                                            | 7                                             | <u>د</u> | 90<br>F3 | F-1                                       | r.           | 80                                                             | en<br>vo | <u>ର</u>      | 30             | 25                                                                                            | 52                                                                                                                                                                                                                                                                                                                                                                                                                                                                                                                                                                                                                                                                                                                                                                                                                                                                                                                                                                                                                                                                                                                                                                                                                                                                                                                                                                                                                                                                                                                                                                                                                                                                                                                                                                                                                                                                                                                                                                                                                                                                                                                            | 10            | 10             |   |
|                  | Sn(mm); Land soaking requireme (S(mm/d); Stooding varer Dry season means dry season crop. Wet season crop. Wet season crop. | Land soaking req.; Flooding ster.; Plooding ster. in season on means wet season on means wet season | Land soaking requirement<br>Flooding water<br>Deep percolation<br>means dry season crop.<br>means wet season crop. | 0 0 0 0 0 0 0 0 0 0 0 0 0 0 0 0 0 0 0 | Sv(ss/d)<br>St(ss/d)<br>LP#8 ss/d |                                                                               | Evaporation rate Syapotranspiration and preparation | Trate<br>Trate<br>Tration<br>Tration<br>Trate |          |          | CL(%) (%) (%) (%) (%) (%) (%) (%) (%) (%) |              | Cro water requirement On-farm-application loss Conveyance loss | 00 1088  |               | Operation loss | 88)                                                                                           | The State of the State of the Community |               |                |   |