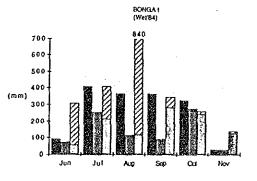

STATISTICS OF THE PURP IRRIGATION SYSTEMS IN 1987

Table 5.3

|                                                   |           |                    |                   | . *                |             |                         |
|---------------------------------------------------|-----------|--------------------|-------------------|--------------------|-------------|-------------------------|
|                                                   | BONGA \$1 | BONGA #2           | BONGA 13          | ALCALA-<br>ANULUNG | SOLANA(1)   | LIBHANAN-<br>CABUSAO(1) |
| 1. 0 & N COST (Peso) (2)                          | 529,100   | 789,800            | 312,500           | 2,449,500          | 2,226,800   | 667,000                 |
| salaries                                          | 66,500    | 78,600             | 80,500            | 123,000            | 111,500     | 52,000                  |
| wage                                              | 8,500     |                    |                   |                    |             |                         |
| cost of living allowance                          | 25,200    |                    |                   | 204,400            | 103,500     |                         |
| representative allowance                          | 400       | 800                |                   | 6.100              | 9,800       |                         |
| food subsidy                                      | 6,200     |                    | the second second |                    | 23,200      |                         |
| medical allowance                                 | 7,700     |                    |                   | 74,500             |             |                         |
| government shares(6)                              | 4,800     |                    |                   |                    |             |                         |
| other cost with regards personnel cost(7)         | 20,300    |                    |                   | 149,600            |             |                         |
| travel expense                                    | 20,000    | 0                  | _                 |                    | 4,700       |                         |
| supplies/material                                 | 0         | Ů                  | ñ                 | 18,000             |             |                         |
| fuel, oil, spare part                             | Ď         | . 0                | ň                 | 60,000             |             | 200                     |
| water, illumination                               | 8         | 0                  | 0                 | 3,000              |             |                         |
| power energy cost                                 | 389,500   | _                  |                   | 1,516,700          |             |                         |
| collection expense                                | 303,540   | 020,100            | 100,000           | 43,800             |             | -                       |
| other cost with regards material cost             | Ů         | ů                  | Ů                 | 8,700              |             |                         |
| 2. OPBRATION AND MAINTBHANCE COST PER HA (Peso/ba | 2,383     | 1,355              | 1,547             | 1,209              | 2,629       | 591                     |
| 3. TOTAL AMOUNT OF IRRIGATION PRB                 |           |                    |                   |                    |             |                         |
| COLLECTED (COLLECTION) (Peso)                     | 283,400   | 509,000            | 100,000           | 1,572,300          | 1,165,900   | 181,900                 |
| 4. TOTAL AMOUNT OF IRRIGATION FEB                 |           |                    |                   |                    |             |                         |
| TO BE COLLECTED (COLLECTIBLE) (Peso)              | 340,600   | 855,100            | 309,400           | 2,493,800          | 1,935,500   | 1,168,650               |
| 5. IBRIGATION FBB COLLECTION EFFICIENCY (X)       | 83        | 60                 | 32                | 63                 | 60          | . 18                    |
| 6. VIABILITY OF THE PROJECT (item3-item1) (Peso)  | (245,700) | (280,800)          | (212,500)         | (877,200)          | (1,060,900) | (485,100                |
| 7. IBBIGATED AREA/BENEFIT ARBA (a) WET SEASON (ha |           | 375/337<br>208/208 | 140/109<br>62/62  | 1,030<br>996       | 847<br>0    |                         |
| 8. ESTIMATED ANNUAL IRRIGATION WATER SUPPLY (5)   | 2,497,500 | 5,184,200          | 2,553,300         | 28,059,100         | 12,828,300  | 8,342,000               |
| 10. ESTIMATED WATER CONSUMPTION ( mm/day ) (3)    | 9.40      | 7.40               | 10.50             | 11.50              | 12.60       | 5.20                    |
| 10. WATER VALUE ( Peso/cubic meter ) (4)          | 0.16      | 0.12               | 0.07              | 0.05               | 0.14        | 0.04                    |
| 11. POWBS BATE (Peso/kWh)                         | 1.98      | 2.37               | P                 | 0.81               | 1.92        | 1.97                    |
|                                                   | 1,30      | 4:01               | 6.03              | 0.01               | 1.34        | 1171                    |