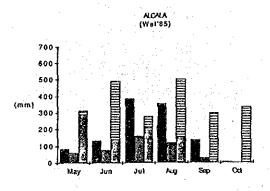

STATISTICS OF THE PURP IRRIGATION SYSTEMS IN 1987

Table 5.3

|                                                   |           |                    |                   | . *                |             |                         |
|---------------------------------------------------|-----------|--------------------|-------------------|--------------------|-------------|-------------------------|
|                                                   | BONGA \$1 | BONGA #2           | BONGA 13          | ALCALA-<br>ANULUNG | SOLANA(1)   | LIBHANAN-<br>CABUSAO(1) |
| 1. 0 & N COST (Peso) (2)                          | 529,100   | 789,800            | 312,500           | 2,449,500          | 2,226,800   | 667,000                 |
| salaries                                          | 66,500    | 78,600             | 80,500            | 123,000            | 111,500     | 52,000                  |
| wage                                              | 8,500     |                    |                   |                    |             |                         |
| cost of living allowance                          | 25,200    |                    |                   | 204,400            | 103,500     |                         |
| representative allowance                          | 400       | 800                |                   | 6.100              | 9,800       |                         |
| food subsidy                                      | 6,200     |                    | the second second |                    | 23,200      |                         |
| medical allowance                                 | 7,700     |                    |                   | 74,500             |             |                         |
| government shares(6)                              | 4,800     |                    |                   |                    |             |                         |
| other cost with regards personnel cost(7)         | 20,300    |                    |                   | 149,600            |             |                         |
| travel expense                                    | 20,000    | 0                  | _                 |                    | 4,700       |                         |
| supplies/material                                 | 0         | Ů                  | ñ                 | 18,000             |             |                         |
| fuel, oil, spare part                             | Ď         | . 0                | ň                 | 60,000             |             | 200                     |
| water, illumination                               | 8         | 0                  | 0                 | 3,000              |             |                         |
| power energy cost                                 | 389,500   | _                  |                   | 1,516,700          |             |                         |
| collection expense                                | 303,540   | 020,100            | 100,000           | 43,800             |             | -                       |
| other cost with regards material cost             | Ů         | ů                  | Ů                 | 8,700              |             |                         |
| 2. OPBRATION AND MAINTBHANCE COST PER HA (Peso/ba | 2,383     | 1,355              | 1,547             | 1,209              | 2,629       | 591                     |
| 3. TOTAL AMOUNT OF IRRIGATION PRB                 |           |                    |                   |                    |             |                         |
| COLLECTED (COLLECTION) (Peso)                     | 283,400   | 509,000            | 100,000           | 1,572,300          | 1,165,900   | 181,900                 |
| 4. TOTAL AMOUNT OF IRRIGATION FEB                 |           |                    |                   |                    |             |                         |
| TO BE COLLECTED (COLLECTIBLE) (Peso)              | 340,600   | 855,100            | 309,400           | 2,493,800          | 1,935,500   | 1,168,650               |
| 5. IBRIGATION FBB COLLECTION EFFICIENCY (X)       | 83        | 60                 | 32                | 63                 | 60          | . 18                    |
| 6. VIABILITY OF THE PROJECT (item3-item1) (Peso)  | (245,700) | (280,800)          | (212,500)         | (877,200)          | (1,060,900) | (485,100                |
| 7. IBBIGATED AREA/BENEFIT ARBA (a) WET SEASON (ha |           | 375/337<br>208/208 | 140/109<br>62/62  | 1,030<br>996       | 847<br>0    |                         |
| 8. ESTIMATED ANNUAL IRRIGATION WATER SUPPLY (5)   | 2,497,500 | 5,184,200          | 2,553,300         | 28,059,100         | 12,828,300  | 8,342,000               |
| 10. ESTIMATED WATER CONSUMPTION ( mm/day ) (3)    | 9.40      | 7.40               | 10.50             | 11.50              | 12.60       | 5.20                    |
| 10. WATER VALUE ( Peso/cubic meter ) (4)          | 0.16      | 0.12               | 0.07              | 0.05               | 0.14        | 0.04                    |
| 11. POWBS BATE (Peso/kWh)                         | 1.98      | 2.37               | P                 | 0.81               | 1.92        | 1.97                    |
|                                                   | 1,30      | 4:01               | 6.03              | 0.01               | 1.34        | 1171                    |