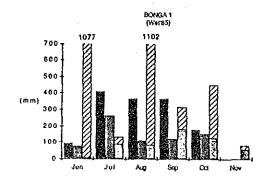

WK: water master DY: ditch tender PO: pump operator

Present condition of the Solana system is in before turnover stage 3.

PROPOSED PARABETERS FOR IRRIGATION PLAN Table 6.3

|                  | SD(BE)                                                                                                                      | Î                                                                                                   | S(an/d)                                                                                                            |                                       | P(mm/d)                           |                                                                               | By(mm/d)                                            | <b>⇔</b>                                      | Bt(mm/d) | =        | [P/##]88dT                                | <b>-</b> /d} | (P/ww)ZAO                                                      | (p/      | ED+DL(X)      | 5              | (X)<br>30<br>30<br>31<br>31<br>31<br>31<br>31<br>31<br>31<br>31<br>31<br>31<br>31<br>31<br>31 | <del>.</del>                                                                                                                                                                                                                                                                                                                                                                                                                                                                                                                                                                                                                                                                                                                                                                                                                                                                                                                                                                                                                                                                                                                                                                                                                                                                                                                                                                                                                                                                                                                                                                                                                                                                                                                                                                                                                                                                                                                                                                                                                                                                                                                  | 300           |                |   |
|------------------|-----------------------------------------------------------------------------------------------------------------------------|-----------------------------------------------------------------------------------------------------|--------------------------------------------------------------------------------------------------------------------|---------------------------------------|-----------------------------------|-------------------------------------------------------------------------------|-----------------------------------------------------|-----------------------------------------------|----------|----------|-------------------------------------------|--------------|----------------------------------------------------------------|----------|---------------|----------------|-----------------------------------------------------------------------------------------------|-------------------------------------------------------------------------------------------------------------------------------------------------------------------------------------------------------------------------------------------------------------------------------------------------------------------------------------------------------------------------------------------------------------------------------------------------------------------------------------------------------------------------------------------------------------------------------------------------------------------------------------------------------------------------------------------------------------------------------------------------------------------------------------------------------------------------------------------------------------------------------------------------------------------------------------------------------------------------------------------------------------------------------------------------------------------------------------------------------------------------------------------------------------------------------------------------------------------------------------------------------------------------------------------------------------------------------------------------------------------------------------------------------------------------------------------------------------------------------------------------------------------------------------------------------------------------------------------------------------------------------------------------------------------------------------------------------------------------------------------------------------------------------------------------------------------------------------------------------------------------------------------------------------------------------------------------------------------------------------------------------------------------------------------------------------------------------------------------------------------------------|---------------|----------------|---|
| Wase of System   | Dry<br>Season S                                                                                                             | Season                                                                                              | Dry<br>Season 6                                                                                                    | Season                                | Dry Season Sea                    | Se se ce<br>se ce ce<br>se ce ce<br>se ce | Dry<br>Season Se                                    | Sesson                                        | Dry      | Wet      | Dry<br>Setson                             | Sesson       | Dry<br>Season                                                  | Wet      | Dry<br>Season | Wet            | Dry<br>Season                                                                                 | Wet                                                                                                                                                                                                                                                                                                                                                                                                                                                                                                                                                                                                                                                                                                                                                                                                                                                                                                                                                                                                                                                                                                                                                                                                                                                                                                                                                                                                                                                                                                                                                                                                                                                                                                                                                                                                                                                                                                                                                                                                                                                                                                                           | Dry<br>Season | Wet.<br>Season |   |
| Bonga Pump #1    | 135                                                                                                                         | 100                                                                                                 | 9                                                                                                                  | 50                                    |                                   | 1.5                                                                           | 6.7                                                 | 80                                            | 6.9      | 6.9      | 6.4                                       | 6.3          | 8                                                              | 7.5      | 30            | 30             | 10                                                                                            | 01                                                                                                                                                                                                                                                                                                                                                                                                                                                                                                                                                                                                                                                                                                                                                                                                                                                                                                                                                                                                                                                                                                                                                                                                                                                                                                                                                                                                                                                                                                                                                                                                                                                                                                                                                                                                                                                                                                                                                                                                                                                                                                                            | 10            | 10             |   |
| Bonga Pung \$2   | 135                                                                                                                         | 100                                                                                                 | 50                                                                                                                 | 20                                    | 2.0                               | 2.0                                                                           | 6.9                                                 |                                               | 6.9      | 8.0      | 6.9                                       | 6.7          | 80                                                             | 8.0      | 30            | 30             | 10                                                                                            | 10                                                                                                                                                                                                                                                                                                                                                                                                                                                                                                                                                                                                                                                                                                                                                                                                                                                                                                                                                                                                                                                                                                                                                                                                                                                                                                                                                                                                                                                                                                                                                                                                                                                                                                                                                                                                                                                                                                                                                                                                                                                                                                                            | 10            | 10             |   |
| es dend asuog    | 145                                                                                                                         | 10                                                                                                  | 20                                                                                                                 | 99                                    | 2,5                               | 2.5                                                                           | 6.4                                                 | œ<br>+                                        | 8.9      | 9        | 7.4                                       | £-           | 6                                                              | .c.      | 30            | 30             | 10                                                                                            | 10                                                                                                                                                                                                                                                                                                                                                                                                                                                                                                                                                                                                                                                                                                                                                                                                                                                                                                                                                                                                                                                                                                                                                                                                                                                                                                                                                                                                                                                                                                                                                                                                                                                                                                                                                                                                                                                                                                                                                                                                                                                                                                                            | 20            | . 03           |   |
| Alcala-Asulung   | . 6                                                                                                                         | 0}1                                                                                                 | 20                                                                                                                 | 20                                    | 6.7                               | 2.0                                                                           | 2.7                                                 | <b>u</b> -                                    |          | ж<br>С   | **                                        | 6.1          | 60<br>2-                                                       | 1.0      | 30            | 30             | 별.                                                                                            | <br>FC                                                                                                                                                                                                                                                                                                                                                                                                                                                                                                                                                                                                                                                                                                                                                                                                                                                                                                                                                                                                                                                                                                                                                                                                                                                                                                                                                                                                                                                                                                                                                                                                                                                                                                                                                                                                                                                                                                                                                                                                                                                                                                                        | 110           | 10             | - |
| Solana           | 43                                                                                                                          | 140                                                                                                 | 20                                                                                                                 | 20                                    | 2.0                               | 2.0                                                                           | 2.7                                                 | £.7                                           |          | G<br>10  | 4.7                                       | 9            | 80                                                             | 7.0      | 30            | 30             | <u>F3</u>                                                                                     | : 1                                                                                                                                                                                                                                                                                                                                                                                                                                                                                                                                                                                                                                                                                                                                                                                                                                                                                                                                                                                                                                                                                                                                                                                                                                                                                                                                                                                                                                                                                                                                                                                                                                                                                                                                                                                                                                                                                                                                                                                                                                                                                                                           | 18            | 10             |   |
| Libernan-Cabusao | •                                                                                                                           | 100                                                                                                 | S.                                                                                                                 | . 20                                  | in                                | 1.5                                                                           | es<br>60                                            | 7                                             | <u>د</u> | 90<br>F3 | F-1                                       | r.           | 80                                                             | en<br>vo | <u>ର</u>      | 30             | 25                                                                                            | 52                                                                                                                                                                                                                                                                                                                                                                                                                                                                                                                                                                                                                                                                                                                                                                                                                                                                                                                                                                                                                                                                                                                                                                                                                                                                                                                                                                                                                                                                                                                                                                                                                                                                                                                                                                                                                                                                                                                                                                                                                                                                                                                            | 10            | 10             |   |
|                  | Sn(mm); Land soaking requireme (S(mm/d); Stooding varer Dry season means dry season crop. Wet season crop. Wet season crop. | Land soaking req.; Flooding ster.; Plooding ster. in season on means wet season on means wet season | Land soaking requirement<br>Flooding water<br>Deep percolation<br>means dry season crop.<br>means wet season crop. | 0 0 0 0 0 0 0 0 0 0 0 0 0 0 0 0 0 0 0 | Sv(ss/d)<br>St(ss/d)<br>LP#8 ss/d |                                                                               | Evaporation rate Syapotranspiration and preparation | Trate<br>Trate<br>Tration<br>Tration<br>Trate |          |          | CL(%) (%) (%) (%) (%) (%) (%) (%) (%) (%) |              | Cro water requirement On-farm-application loss Conveyance loss | 00 1088  |               | Operation loss | 88)                                                                                           | The State of the State of the Community |               |                |   |