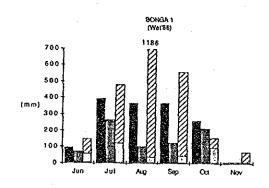

WK: water master DY: ditch tender PO: pump operator

Present condition of the Solana system is in before turnover stage 3.

PROPOSED PARABETERS FOR IRRIGATION PLAN Table 6.3

|                  | SD(BE)                                                                                                                      | Î                                                                                                   | S(an/d)                                                                                                            |                                       | P(mm/d)                           |                                                                               | By(mm/d)                                            | <b>⇔</b>                                      | Bt(mm/d) | =        | [P/##]88dT                                | <b>-</b> /d} | (P/ww)ZAO                                                      | (p/      | ED+DL(X)      | 5              | (X)<br>30<br>30<br>31<br>31<br>31<br>31<br>31<br>31<br>31<br>31<br>31<br>31<br>31<br>31<br>31 | <del>.</del>                                                                                                                                                                                                                                                                                                                                                                                                                                                                                                                                                                                                                                                                                                                                                                                                                                                                                                                                                                                                                                                                                                                                                                                                                                                                                                                                                                                                                                                                                                                                                                                                                                                                                                                                                                                                                                                                                                                                                                                                                                                                                                                  | 300           |                |   |
|------------------|-----------------------------------------------------------------------------------------------------------------------------|-----------------------------------------------------------------------------------------------------|--------------------------------------------------------------------------------------------------------------------|---------------------------------------|-----------------------------------|-------------------------------------------------------------------------------|-----------------------------------------------------|-----------------------------------------------|----------|----------|-------------------------------------------|--------------|----------------------------------------------------------------|----------|---------------|----------------|-----------------------------------------------------------------------------------------------|-------------------------------------------------------------------------------------------------------------------------------------------------------------------------------------------------------------------------------------------------------------------------------------------------------------------------------------------------------------------------------------------------------------------------------------------------------------------------------------------------------------------------------------------------------------------------------------------------------------------------------------------------------------------------------------------------------------------------------------------------------------------------------------------------------------------------------------------------------------------------------------------------------------------------------------------------------------------------------------------------------------------------------------------------------------------------------------------------------------------------------------------------------------------------------------------------------------------------------------------------------------------------------------------------------------------------------------------------------------------------------------------------------------------------------------------------------------------------------------------------------------------------------------------------------------------------------------------------------------------------------------------------------------------------------------------------------------------------------------------------------------------------------------------------------------------------------------------------------------------------------------------------------------------------------------------------------------------------------------------------------------------------------------------------------------------------------------------------------------------------------|---------------|----------------|---|
| Wase of System   | Dry<br>Season S                                                                                                             | Season                                                                                              | Dry<br>Season 6                                                                                                    | Season                                | Dry Season Sea                    | Se se ce<br>se ce ce<br>se ce ce<br>se ce | Dry<br>Season Se                                    | Sesson                                        | Dry      | Wet      | Dry<br>Setson                             | Sesson       | Dry<br>Season                                                  | Wet      | Dry<br>Season | Wet            | Dry<br>Season                                                                                 | Wet                                                                                                                                                                                                                                                                                                                                                                                                                                                                                                                                                                                                                                                                                                                                                                                                                                                                                                                                                                                                                                                                                                                                                                                                                                                                                                                                                                                                                                                                                                                                                                                                                                                                                                                                                                                                                                                                                                                                                                                                                                                                                                                           | Dry<br>Season | Wet.<br>Season |   |
| Bonga Pump #1    | 135                                                                                                                         | 100                                                                                                 | 9                                                                                                                  | 50                                    |                                   | 1.5                                                                           | 6.7                                                 | 80                                            | 6.9      | 6.9      | 6.4                                       | 6.3          | 8                                                              | 7.5      | 30            | 30             | 10                                                                                            | 01                                                                                                                                                                                                                                                                                                                                                                                                                                                                                                                                                                                                                                                                                                                                                                                                                                                                                                                                                                                                                                                                                                                                                                                                                                                                                                                                                                                                                                                                                                                                                                                                                                                                                                                                                                                                                                                                                                                                                                                                                                                                                                                            | 10            | 10             |   |
| Bonga Pung \$2   | 135                                                                                                                         | 100                                                                                                 | 50                                                                                                                 | 20                                    | 2.0                               | 2.0                                                                           | 6.9                                                 |                                               | 6.9      | 8.0      | 6.9                                       | 6.7          | 80                                                             | 8.0      | 30            | 30             | 10                                                                                            | 10                                                                                                                                                                                                                                                                                                                                                                                                                                                                                                                                                                                                                                                                                                                                                                                                                                                                                                                                                                                                                                                                                                                                                                                                                                                                                                                                                                                                                                                                                                                                                                                                                                                                                                                                                                                                                                                                                                                                                                                                                                                                                                                            | 10            | 10             |   |
| es dend asuog    | 145                                                                                                                         | 10                                                                                                  | 20                                                                                                                 | 99                                    | 2,5                               | 2.5                                                                           | 6.4                                                 | œ<br>+                                        | 8.9      | 9        | 7.4                                       | £-           | 6                                                              | .c.      | 30            | 30             | 10                                                                                            | 10                                                                                                                                                                                                                                                                                                                                                                                                                                                                                                                                                                                                                                                                                                                                                                                                                                                                                                                                                                                                                                                                                                                                                                                                                                                                                                                                                                                                                                                                                                                                                                                                                                                                                                                                                                                                                                                                                                                                                                                                                                                                                                                            | 20            | . 03           |   |
| Alcala-Asulung   | . 6                                                                                                                         | 0}1                                                                                                 | 20                                                                                                                 | 20                                    | 6.7                               | 2.0                                                                           | 2.7                                                 | <b>u</b> -                                    |          | ж<br>С   | **                                        | 6.1          | 60<br>2-                                                       | 1.0      | 30            | 30             | 별.                                                                                            | <br>FC                                                                                                                                                                                                                                                                                                                                                                                                                                                                                                                                                                                                                                                                                                                                                                                                                                                                                                                                                                                                                                                                                                                                                                                                                                                                                                                                                                                                                                                                                                                                                                                                                                                                                                                                                                                                                                                                                                                                                                                                                                                                                                                        | 110           | 10             | - |
| Solana           | 43                                                                                                                          | 140                                                                                                 | 20                                                                                                                 | 20                                    | 2.0                               | 2.0                                                                           | 2.7                                                 | £.7                                           |          | G<br>10  | 4.7                                       | 9            | 80                                                             | 7.0      | 30            | 30             | <u>F3</u>                                                                                     | : 1                                                                                                                                                                                                                                                                                                                                                                                                                                                                                                                                                                                                                                                                                                                                                                                                                                                                                                                                                                                                                                                                                                                                                                                                                                                                                                                                                                                                                                                                                                                                                                                                                                                                                                                                                                                                                                                                                                                                                                                                                                                                                                                           | 18            | 10             |   |
| Libernan-Cabusao | •                                                                                                                           | 100                                                                                                 | S.                                                                                                                 | . 20                                  | in                                | 1.5                                                                           | es<br>60                                            | 7                                             | <u>د</u> | 90<br>F3 | F-1                                       | r.           | 80                                                             | en<br>vo | <u>ର</u>      | 30             | 25                                                                                            | 52                                                                                                                                                                                                                                                                                                                                                                                                                                                                                                                                                                                                                                                                                                                                                                                                                                                                                                                                                                                                                                                                                                                                                                                                                                                                                                                                                                                                                                                                                                                                                                                                                                                                                                                                                                                                                                                                                                                                                                                                                                                                                                                            | 10            | 10             |   |
|                  | Sn(mm); Land soaking requireme (S(mm/d); Stooding varer Dry season means dry season crop. Wet season crop. Wet season crop. | Land soaking req.; Flooding ster.; Plooding ster. in season on means wet season on means wet season | Land soaking requirement<br>Flooding water<br>Deep percolation<br>means dry season crop.<br>means wet season crop. | 0 0 0 0 0 0 0 0 0 0 0 0 0 0 0 0 0 0 0 | Sv(ss/d)<br>St(ss/d)<br>LP#8 ss/d |                                                                               | Evaporation rate Syapotranspiration and preparation | Trate<br>Trate<br>Tration<br>Tration<br>Trate |          |          | CL(%) (%) (%) (%) (%) (%) (%) (%) (%) (%) |              | Cro water requirement On-farm-application loss Conveyance loss | 00 1088  |               | Operation loss | 88)                                                                                           | The State of the State of the Community |               |                |   |