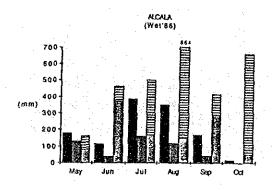

STATISTICS OF THE PURP IRRIGATION SYSTEMS IN 1987

Table 5.3

|                                                   |           |                    |                   | . *                |             |                         |
|---------------------------------------------------|-----------|--------------------|-------------------|--------------------|-------------|-------------------------|
|                                                   | BONGA \$1 | BONGA #2           | BONGA 13          | ALCALA-<br>ANULUNG | SOLANA(1)   | LIBHANAN-<br>CABUSAO(1) |
| 1. 0 & N COST (Peso) (2)                          | 529,100   | 789,800            | 312,500           | 2,449,500          | 2,226,800   | 667,000                 |
| salaries                                          | 66,500    | 78,600             | 80,500            | 123,000            | 111,500     | 52,000                  |
| wage                                              | 8,500     |                    |                   |                    |             |                         |
| cost of living allowance                          | 25,200    |                    |                   | 204,400            | 103,500     |                         |
| representative allowance                          | 400       | 800                |                   | 6.100              | 9,800       |                         |
| food subsidy                                      | 6,200     |                    | the second second |                    | 23,200      |                         |
| medical allowance                                 | 7,700     |                    |                   | 74,500             |             |                         |
| government shares(6)                              | 4,800     |                    |                   |                    |             |                         |
| other cost with regards personnel cost(7)         | 20,300    |                    |                   | 149,600            |             |                         |
| travel expense                                    | 20,000    | 0                  | _                 |                    | 4,700       |                         |
| supplies/material                                 | 0         | Ů                  | ñ                 | 18,000             |             |                         |
| fuel, oil, spare part                             | Ď         | . 0                | ň                 | 60,000             |             | 200                     |
| water, illumination                               | 8         | 0                  | 0                 | 3,000              |             |                         |
| power energy cost                                 | 389,500   | _                  |                   | 1,516,700          |             |                         |
| collection expense                                | 303,540   | 020,100            | 100,000           | 43,800             |             | -                       |
| other cost with regards material cost             | Ů         | ů                  | Ů                 | 8,700              |             |                         |
| 2. OPBRATION AND MAINTBHANCE COST PER HA (Peso/ba | 2,383     | 1,355              | 1,547             | 1,209              | 2,629       | 591                     |
| 3. TOTAL AMOUNT OF IRRIGATION PRB                 |           |                    |                   |                    |             |                         |
| COLLECTED (COLLECTION) (Peso)                     | 283,400   | 509,000            | 100,000           | 1,572,300          | 1,165,900   | 181,900                 |
| 4. TOTAL AMOUNT OF IRRIGATION FEB                 |           |                    |                   |                    |             |                         |
| TO BE COLLECTED (COLLECTIBLE) (Peso)              | 340,600   | 855,100            | 309,400           | 2,493,800          | 1,935,500   | 1,168,650               |
| 5. IBRIGATION FBB COLLECTION EFFICIENCY (X)       | 83        | 60                 | 32                | 63                 | 60          | . 18                    |
| 6. VIABILITY OF THE PROJECT (item3-item1) (Peso)  | (245,700) | (280,800)          | (212,500)         | (877,200)          | (1,060,900) | (485,100                |
| 7. IBBIGATED AREA/BENEFIT ARBA (a) WET SEASON (ha |           | 375/337<br>208/208 | 140/109<br>62/62  | 1,030<br>996       | 847<br>0    |                         |
| 8. ESTIMATED ANNUAL IRRIGATION WATER SUPPLY (5)   | 2,497,500 | 5,184,200          | 2,553,300         | 28,059,100         | 12,828,300  | 8,342,000               |
| 10. ESTIMATED WATER CONSUMPTION ( mm/day ) (3)    | 9.40      | 7.40               | 10.50             | 11.50              | 12.60       | 5.20                    |
| 10. WATER VALUE ( Peso/cubic meter ) (4)          | 0.16      | 0.12               | 0.07              | 0.05               | 0.14        | 0.04                    |
| 11. POWBS BATE (Peso/kWh)                         | 1.98      | 2.37               | P                 | 0.81               | 1.92        | 1.97                    |
|                                                   | 1,30      | 4:01               | 6.03              | 0.01               | 1.34        | 1171                    |