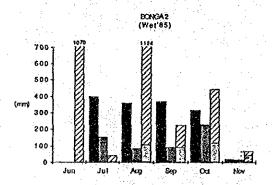

STATISTICS OF THE PURP IRRIGATION SYSTEMS IN 1987

Table 5.3

|                                                   |           |                    |                   | . *                |             |                         |
|---------------------------------------------------|-----------|--------------------|-------------------|--------------------|-------------|-------------------------|
|                                                   | BONGA \$1 | BONGA #2           | BONGA 13          | ALCALA-<br>ANULUNG | SOLANA(1)   | LIBHANAN-<br>CABUSAO(1) |
| 1. 0 & N COST (Peso) (2)                          | 529,100   | 789,800            | 312,500           | 2,449,500          | 2,226,800   | 667,000                 |
| salaries                                          | 66,500    | 78,600             | 80,500            | 123,000            | 111,500     | 52,000                  |
| wage                                              | 8,500     |                    |                   |                    |             |                         |
| cost of living allowance                          | 25,200    |                    |                   | 204,400            | 103,500     |                         |
| representative allowance                          | 400       | 800                |                   | 6.100              | 9,800       |                         |
| food subsidy                                      | 6,200     |                    | the second second |                    | 23,200      |                         |
| medical allowance                                 | 7,700     |                    |                   | 74,500             |             |                         |
| government shares(6)                              | 4,800     |                    |                   |                    |             |                         |
| other cost with regards personnel cost(7)         | 20,300    |                    |                   | 149,600            |             |                         |
| travel expense                                    | 20,000    | 0                  | _                 |                    | 4,700       |                         |
| supplies/material                                 | 0         | Ů                  | ñ                 | 18,000             |             |                         |
| fuel, oil, spare part                             | Ď         | . 0                | ň                 | 60,000             |             | 200                     |
| water, illumination                               | 8         | 0                  | 0                 | 3,000              |             |                         |
| power energy cost                                 | 389,500   | _                  |                   | 1,516,700          |             |                         |
| collection expense                                | 303,540   | 020,100            | 100,000           | 43,800             |             | -                       |
| other cost with regards material cost             | Ů         | ů                  | Ů                 | 8,700              |             |                         |
| 2. OPBRATION AND MAINTBHANCE COST PER HA (Peso/ba | 2,383     | 1,355              | 1,547             | 1,209              | 2,629       | 591                     |
| 3. TOTAL AMOUNT OF IRRIGATION PRB                 |           |                    |                   |                    |             |                         |
| COLLECTED (COLLECTION) (Peso)                     | 283,400   | 509,000            | 100,000           | 1,572,300          | 1,165,900   | 181,900                 |
| 4. TOTAL AMOUNT OF IRRIGATION FEB                 |           |                    |                   |                    |             |                         |
| TO BE COLLECTED (COLLECTIBLE) (Peso)              | 340,600   | 855,100            | 309,400           | 2,493,800          | 1,935,500   | 1,168,650               |
| 5. IBRIGATION FBB COLLECTION EFFICIENCY (X)       | 83        | 60                 | 32                | 63                 | 60          | . 18                    |
| 6. VIABILITY OF THE PROJECT (item3-item1) (Peso)  | (245,700) | (280,800)          | (212,500)         | (877,200)          | (1,060,900) | (485,100                |
| 7. IBBIGATED AREA/BENEFIT ARBA (a) WET SEASON (ha |           | 375/337<br>208/208 | 140/109<br>62/62  | 1,030<br>996       | 847<br>0    |                         |
| 8. ESTIMATED ANNUAL IRRIGATION WATER SUPPLY (5)   | 2,497,500 | 5,184,200          | 2,553,300         | 28,059,100         | 12,828,300  | 8,342,000               |
| 10. ESTIMATED WATER CONSUMPTION ( mm/day ) (3)    | 9.40      | 7.40               | 10.50             | 11.50              | 12.60       | 5.20                    |
| 10. WATER VALUE ( Peso/cubic meter ) (4)          | 0.16      | 0.12               | 0.07              | 0.05               | 0.14        | 0.04                    |
| 11. POWBS BATE (Peso/kWh)                         | 1.98      | 2.37               | P                 | 0.81               | 1.92        | 1.97                    |
|                                                   | 1,30      | 4:01               | 6.03              | 0.01               | 1.34        | 1171                    |