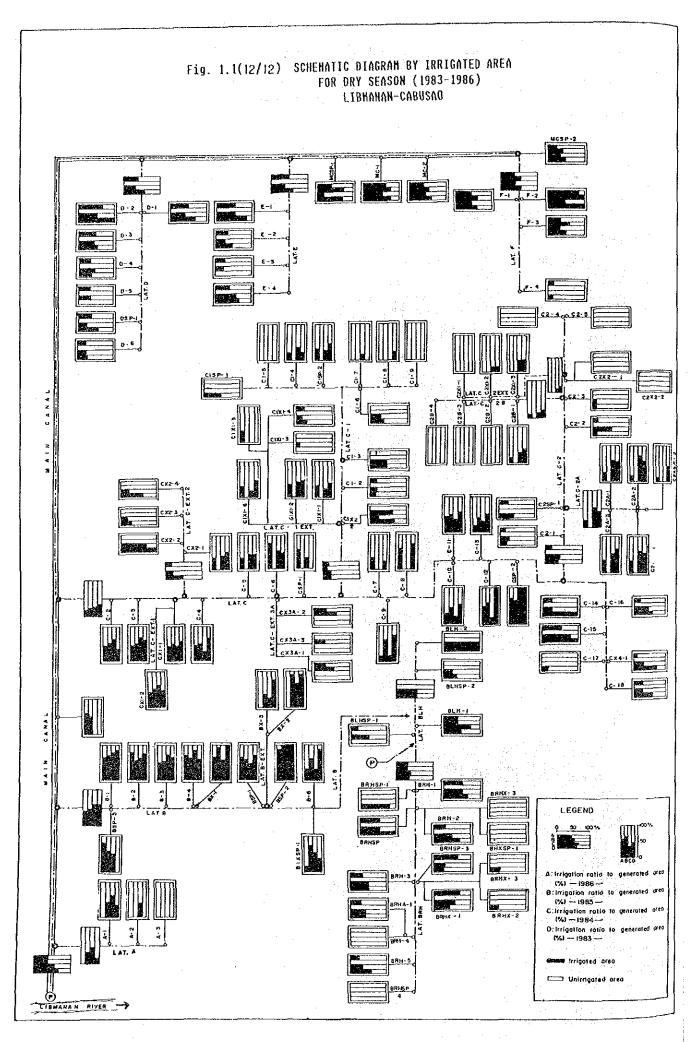

STATISTICS OF THE PURP IRRIGATION SYSTEMS IN 1987

Table 5.3

|                                                   |           |                    |                   | . *                |             |                         |
|---------------------------------------------------|-----------|--------------------|-------------------|--------------------|-------------|-------------------------|
|                                                   | BONGA \$1 | BONGA #2           | BONGA 13          | ALCALA-<br>ANULUNG | SOLANA(1)   | LIBHANAN-<br>CABUSAO(1) |
| 1. 0 & N COST (Peso) (2)                          | 529,100   | 789,800            | 312,500           | 2,449,500          | 2,226,800   | 667,000                 |
| salaries                                          | 66,500    | 78,600             | 80,500            | 123,000            | 111,500     | 52,000                  |
| wage                                              | 8,500     |                    |                   |                    |             |                         |
| cost of living allowance                          | 25,200    |                    |                   | 204,400            | 103,500     |                         |
| representative allowance                          | 400       | 800                |                   | 6.100              | 9,800       |                         |
| food subsidy                                      | 6,200     |                    | the second second |                    | 23,200      |                         |
| medical allowance                                 | 7,700     |                    |                   | 74,500             |             |                         |
| government shares(6)                              | 4,800     |                    |                   |                    |             |                         |
| other cost with regards personnel cost(7)         | 20,300    |                    |                   | 149,600            |             |                         |
| travel expense                                    | 20,000    | 0                  | _                 |                    | 4,700       |                         |
| supplies/material                                 | 0         | Ů                  | ñ                 | 18,000             |             |                         |
| fuel, oil, spare part                             | Ď         | . 0                | ň                 | 60,000             |             | 200                     |
| water, illumination                               | 8         | 0                  | 0                 | 3,000              |             |                         |
| power energy cost                                 | 389,500   | _                  |                   | 1,516,700          |             |                         |
| collection expense                                | 303,540   | 020,100            | 100,000           | 43,800             |             | -                       |
| other cost with regards material cost             | Ů         | ů                  | Ů                 | 8,700              |             |                         |
| 2. OPBRATION AND MAINTBHANCE COST PER HA (Peso/ba | 2,383     | 1,355              | 1,547             | 1,209              | 2,629       | 591                     |
| 3. TOTAL AMOUNT OF IRRIGATION PRB                 |           |                    |                   |                    |             |                         |
| COLLECTED (COLLECTION) (Peso)                     | 283,400   | 509,000            | 100,000           | 1,572,300          | 1,165,900   | 181,900                 |
| 4. TOTAL AMOUNT OF IRRIGATION FEB                 |           |                    |                   |                    |             |                         |
| TO BE COLLECTED (COLLECTIBLE) (Peso)              | 340,600   | 855,100            | 309,400           | 2,493,800          | 1,935,500   | 1,168,650               |
| 5. IBRIGATION FBB COLLECTION EFFICIENCY (X)       | 83        | 60                 | 32                | 63                 | 60          | . 18                    |
| 6. VIABILITY OF THE PROJECT (item3-item1) (Peso)  | (245,700) | (280,800)          | (212,500)         | (877,200)          | (1,060,900) | (485,100                |
| 7. IBBIGATED AREA/BENEFIT ARBA (a) WET SEASON (ha |           | 375/337<br>208/208 | 140/109<br>62/62  | 1,030<br>996       | 847<br>0    |                         |
| 8. ESTIMATED ANNUAL IRRIGATION WATER SUPPLY (5)   | 2,497,500 | 5,184,200          | 2,553,300         | 28,059,100         | 12,828,300  | 8,342,000               |
| 10. ESTIMATED WATER CONSUMPTION ( mm/day ) (3)    | 9.40      | 7.40               | 10.50             | 11.50              | 12.60       | 5.20                    |
| 10. WATER VALUE ( Peso/cubic meter ) (4)          | 0.16      | 0.12               | 0.07              | 0.05               | 0.14        | 0.04                    |
| 11. POWBS BATE (Peso/kWh)                         | 1.98      | 2.37               | P                 | 0.81               | 1.92        | 1.97                    |
|                                                   | 1,30      | 4:01               | 6.03              | 0.01               | 1.34        | 1171                    |