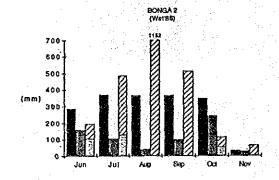

STATISTICS OF THE PURP IRRIGATION SYSTEMS IN 1987

Table 5.3

|                                                   |           |                    |                   | . *                |             |                         |
|---------------------------------------------------|-----------|--------------------|-------------------|--------------------|-------------|-------------------------|
|                                                   | BONGA \$1 | BONGA #2           | BONGA 13          | ALCALA-<br>ANULUNG | SOLANA(1)   | LIBHANAN-<br>CABUSAO(1) |
| 1. 0 & N COST (Peso) (2)                          | 529,100   | 789,800            | 312,500           | 2,449,500          | 2,226,800   | 667,000                 |
| salaries                                          | 66,500    | 78,600             | 80,500            | 123,000            | 111,500     | 52,000                  |
| wage                                              | 8,500     |                    |                   |                    |             |                         |
| cost of living allowance                          | 25,200    |                    |                   | 204,400            | 103,500     |                         |
| representative allowance                          | 400       | 800                |                   | 6.100              | 9,800       |                         |
| food subsidy                                      | 6,200     |                    | the second second |                    | 23,200      |                         |
| medical allowance                                 | 7,700     |                    |                   | 74,500             |             |                         |
| government shares(6)                              | 4,800     |                    |                   |                    |             |                         |
| other cost with regards personnel cost(7)         | 20,300    |                    |                   | 149,600            |             |                         |
| travel expense                                    | 20,000    | 0                  | _                 |                    | 4,700       |                         |
| supplies/material                                 | 0         | Ů                  | ñ                 | 18,000             |             |                         |
| fuel, oil, spare part                             | Ď         | . 0                | ň                 | 60,000             |             | 200                     |
| water, illumination                               | 8         | 0                  | 0                 | 3,000              |             |                         |
| power energy cost                                 | 389,500   | _                  |                   | 1,516,700          |             |                         |
| collection expense                                | 303,540   | 020,100            | 100,000           | 43,800             |             | -                       |
| other cost with regards material cost             | Ů         | ů                  | Ů                 | 8,700              |             |                         |
| 2. OPBRATION AND MAINTBHANCE COST PER HA (Peso/ba | 2,383     | 1,355              | 1,547             | 1,209              | 2,629       | 591                     |
| 3. TOTAL AMOUNT OF IRRIGATION PRB                 |           |                    |                   |                    |             |                         |
| COLLECTED (COLLECTION) (Peso)                     | 283,400   | 509,000            | 100,000           | 1,572,300          | 1,165,900   | 181,900                 |
| 4. TOTAL AMOUNT OF IRRIGATION FEB                 |           |                    |                   |                    |             |                         |
| TO BE COLLECTED (COLLECTIBLE) (Peso)              | 340,600   | 855,100            | 309,400           | 2,493,800          | 1,935,500   | 1,168,650               |
| 5. IBRIGATION FBB COLLECTION EFFICIENCY (X)       | 83        | 60                 | 32                | 63                 | 60          | . 18                    |
| 6. VIABILITY OF THE PROJECT (item3-item1) (Peso)  | (245,700) | (280,800)          | (212,500)         | (877,200)          | (1,060,900) | (485,100                |
| 7. IBBIGATED AREA/BENEFIT ARBA (a) WET SEASON (ha |           | 375/337<br>208/208 | 140/109<br>62/62  | 1,030<br>996       | 847<br>0    |                         |
| 8. ESTIMATED ANNUAL IRRIGATION WATER SUPPLY (5)   | 2,497,500 | 5,184,200          | 2,553,300         | 28,059,100         | 12,828,300  | 8,342,000               |
| 10. ESTIMATED WATER CONSUMPTION ( mm/day ) (3)    | 9.40      | 7.40               | 10.50             | 11.50              | 12.60       | 5.20                    |
| 10. WATER VALUE ( Peso/cubic meter ) (4)          | 0.16      | 0.12               | 0.07              | 0.05               | 0.14        | 0.04                    |
| 11. POWBS BATE (Peso/kWh)                         | 1.98      | 2.37               | P                 | 0.81               | 1.92        | 1.97                    |
|                                                   | 1,30      | 4:01               | 6.03              | 0.01               | 1.34        | 1171                    |