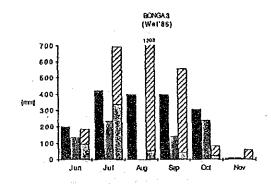

STATISTICS OF THE PURP IRRIGATION SYSTEMS IN 1987

Table 5.3

|                                                   |           |                    |                   | . *                |             |                         |
|---------------------------------------------------|-----------|--------------------|-------------------|--------------------|-------------|-------------------------|
|                                                   | BONGA \$1 | BONGA #2           | BONGA 13          | ALCALA-<br>ANULUNG | SOLANA(1)   | LIBHANAN-<br>CABUSAO(1) |
| 1. 0 & N COST (Peso) (2)                          | 529,100   | 789,800            | 312,500           | 2,449,500          | 2,226,800   | 667,000                 |
| salaries                                          | 66,500    | 78,600             | 80,500            | 123,000            | 111,500     | 52,000                  |
| wage                                              | 8,500     |                    |                   |                    |             |                         |
| cost of living allowance                          | 25,200    |                    |                   | 204,400            | 103,500     |                         |
| representative allowance                          | 400       | 800                |                   | 6.100              | 9,800       |                         |
| food subsidy                                      | 6,200     |                    | the second second |                    | 23,200      |                         |
| medical allowance                                 | 7,700     |                    |                   | 74,500             |             |                         |
| government shares(6)                              | 4,800     |                    |                   |                    |             |                         |
| other cost with regards personnel cost(7)         | 20,300    |                    |                   | 149,600            |             |                         |
| travel expense                                    | 20,000    | 0                  | _                 |                    | 4,700       |                         |
| supplies/material                                 | 0         | Ů                  | ñ                 | 18,000             |             |                         |
| fuel, oil, spare part                             | Ď         | . 0                | ň                 | 60,000             |             | 200                     |
| water, illumination                               | 8         | 0                  | 0                 | 3,000              |             |                         |
| power energy cost                                 | 389,500   | _                  |                   | 1,516,700          |             |                         |
| collection expense                                | 303,540   | 020,100            | 100,000           | 43,800             |             | -                       |
| other cost with regards material cost             | Ů         | ů                  | Ů                 | 8,700              |             |                         |
| 2. OPBRATION AND MAINTBHANCE COST PER HA (Peso/ba | 2,383     | 1,355              | 1,547             | 1,209              | 2,629       | 591                     |
| 3. TOTAL AMOUNT OF IRRIGATION PRB                 |           |                    |                   |                    |             |                         |
| COLLECTED (COLLECTION) (Peso)                     | 283,400   | 509,000            | 100,000           | 1,572,300          | 1,165,900   | 181,900                 |
| 4. TOTAL AMOUNT OF IRRIGATION FEB                 |           |                    |                   |                    |             |                         |
| TO BE COLLECTED (COLLECTIBLE) (Peso)              | 340,600   | 855,100            | 309,400           | 2,493,800          | 1,935,500   | 1,168,650               |
| 5. IBRIGATION FBB COLLECTION EFFICIENCY (X)       | 83        | 60                 | 32                | 63                 | 60          | . 18                    |
| 6. VIABILITY OF THE PROJECT (item3-item1) (Peso)  | (245,700) | (280,800)          | (212,500)         | (877,200)          | (1,060,900) | (485,100                |
| 7. IBBIGATED AREA/BENEFIT ARBA (a) WET SEASON (ha |           | 375/337<br>208/208 | 140/109<br>62/62  | 1,030<br>996       | 847<br>0    |                         |
| 8. ESTIMATED ANNUAL IRRIGATION WATER SUPPLY (5)   | 2,497,500 | 5,184,200          | 2,553,300         | 28,059,100         | 12,828,300  | 8,342,000               |
| 10. ESTIMATED WATER CONSUMPTION ( mm/day ) (3)    | 9.40      | 7.40               | 10.50             | 11.50              | 12.60       | 5.20                    |
| 10. WATER VALUE ( Peso/cubic meter ) (4)          | 0.16      | 0.12               | 0.07              | 0.05               | 0.14        | 0.04                    |
| 11. POWBS BATE (Peso/kWh)                         | 1.98      | 2.37               | P                 | 0.81               | 1.92        | 1.97                    |
|                                                   | 1,30      | 4:01               | 6.03              | 0.01               | 1.34        | 1171                    |