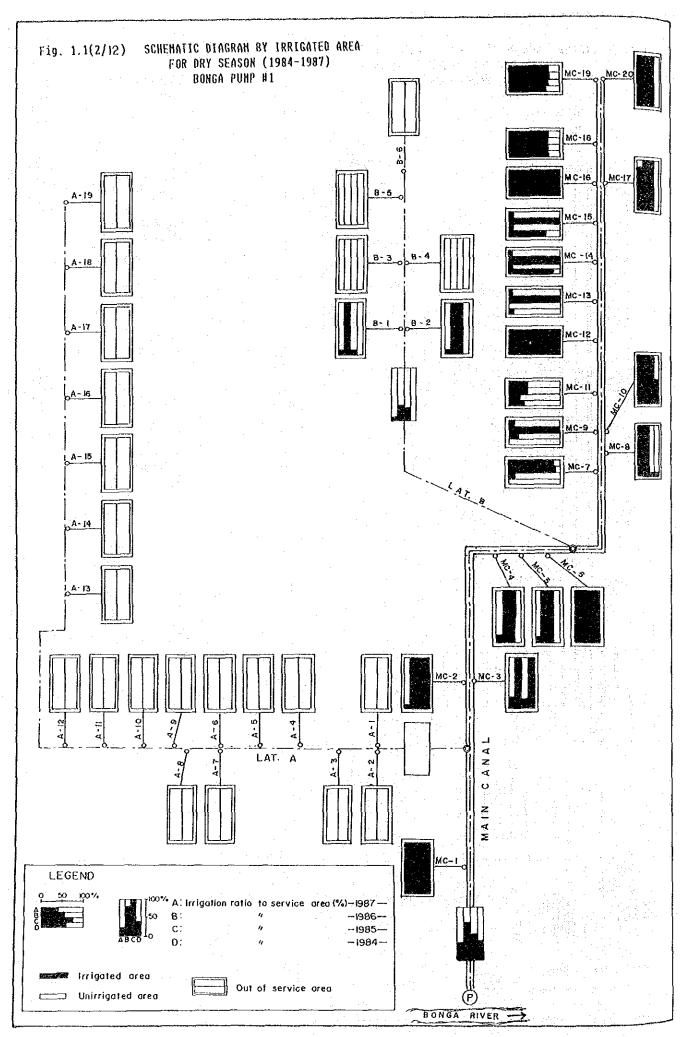

STATISTICS OF THE PURP IRRIGATION SYSTEMS IN 1987

Table 5.3

|                                                   |           |                    |                   | . *                |             |                         |
|---------------------------------------------------|-----------|--------------------|-------------------|--------------------|-------------|-------------------------|
|                                                   | BONGA \$1 | BONGA #2           | BONGA 13          | ALCALA-<br>ANULUNG | SOLANA(1)   | LIBHANAN-<br>CABUSAO(1) |
| 1. 0 & N COST (Peso) (2)                          | 529,100   | 789,800            | 312,500           | 2,449,500          | 2,226,800   | 667,000                 |
| salaries                                          | 66,500    | 78,600             | 80,500            | 123,000            | 111,500     | 52,000                  |
| wage                                              | 8,500     |                    |                   |                    |             |                         |
| cost of living allowance                          | 25,200    |                    |                   | 204,400            | 103,500     |                         |
| representative allowance                          | 400       | 800                |                   | 6.100              | 9,800       |                         |
| food subsidy                                      | 6,200     |                    | the second second |                    | 23,200      |                         |
| medical allowance                                 | 7,700     |                    |                   | 74,500             |             |                         |
| government shares(6)                              | 4,800     |                    |                   |                    |             |                         |
| other cost with regards personnel cost(7)         | 20,300    |                    |                   | 149,600            |             |                         |
| travel expense                                    | 20,000    | 0                  | _                 |                    | 4,700       |                         |
| supplies/material                                 | 0         | Ů                  | ñ                 | 18,000             |             |                         |
| fuel, oil, spare part                             | Ď         | . 0                | ň                 | 60,000             |             | 200                     |
| water, illumination                               | 8         | 0                  | 0                 | 3,000              |             |                         |
| power energy cost                                 | 389,500   | _                  |                   | 1,516,700          |             |                         |
| collection expense                                | 303,540   | 020,100            | 100,000           | 43,800             |             | -                       |
| other cost with regards material cost             | Ů         | ů                  | Ů                 | 8,700              |             |                         |
| 2. OPBRATION AND MAINTBHANCE COST PER HA (Peso/ba | 2,383     | 1,355              | 1,547             | 1,209              | 2,629       | 591                     |
| 3. TOTAL AMOUNT OF IRRIGATION PRB                 |           |                    |                   |                    |             |                         |
| COLLECTED (COLLECTION) (Peso)                     | 283,400   | 509,000            | 100,000           | 1,572,300          | 1,165,900   | 181,900                 |
| 4. TOTAL AMOUNT OF IRRIGATION FEB                 |           |                    |                   |                    |             |                         |
| TO BE COLLECTED (COLLECTIBLE) (Peso)              | 340,600   | 855,100            | 309,400           | 2,493,800          | 1,935,500   | 1,168,650               |
| 5. IBRIGATION FBB COLLECTION EFFICIENCY (X)       | 83        | 60                 | 32                | 63                 | 60          | . 18                    |
| 6. VIABILITY OF THE PROJECT (item3-item1) (Peso)  | (245,700) | (280,800)          | (212,500)         | (877,200)          | (1,060,900) | (485,100                |
| 7. IBBIGATED AREA/BENEFIT ARBA (a) WET SEASON (ha |           | 375/337<br>208/208 | 140/109<br>62/62  | 1,030<br>996       | 847<br>0    |                         |
| 8. ESTIMATED ANNUAL IRRIGATION WATER SUPPLY (5)   | 2,497,500 | 5,184,200          | 2,553,300         | 28,059,100         | 12,828,300  | 8,342,000               |
| 10. ESTIMATED WATER CONSUMPTION ( mm/day ) (3)    | 9.40      | 7.40               | 10.50             | 11.50              | 12.60       | 5.20                    |
| 10. WATER VALUE ( Peso/cubic meter ) (4)          | 0.16      | 0.12               | 0.07              | 0.05               | 0.14        | 0.04                    |
| 11. POWBS BATE (Peso/kWh)                         | 1.98      | 2.37               | P                 | 0.81               | 1.92        | 1.97                    |
|                                                   | 1,30      | 4:01               | 6.03              | 0.01               | 1.34        | 1171                    |