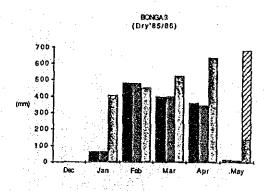

STATISTICS OF THE PURP IRRIGATION SYSTEMS IN 1987

Table 5.3

|                                                   |           |                    |                   | . *                |             |                         |
|---------------------------------------------------|-----------|--------------------|-------------------|--------------------|-------------|-------------------------|
|                                                   | BONGA \$1 | BONGA #2           | BONGA 13          | ALCALA-<br>ANULUNG | SOLANA(1)   | LIBHANAN-<br>CABUSAO(1) |
| 1. 0 & N COST (Peso) (2)                          | 529,100   | 789,800            | 312,500           | 2,449,500          | 2,226,800   | 667,000                 |
| salaries                                          | 66,500    | 78,600             | 80,500            | 123,000            | 111,500     | 52,000                  |
| wage                                              | 8,500     |                    |                   |                    |             |                         |
| cost of living allowance                          | 25,200    |                    |                   | 204,400            | 103,500     |                         |
| representative allowance                          | 400       | 800                |                   | 6.100              | 9,800       |                         |
| food subsidy                                      | 6,200     |                    | the second second |                    | 23,200      |                         |
| medical allowance                                 | 7,700     |                    |                   | 74,500             |             |                         |
| government shares(6)                              | 4,800     |                    |                   |                    |             |                         |
| other cost with regards personnel cost(7)         | 20,300    |                    |                   | 149,600            |             |                         |
| travel expense                                    | 20,000    | 0                  | _                 |                    | 4,700       |                         |
| supplies/material                                 | 0         | Ů                  | ñ                 | 18,000             |             |                         |
| fuel, oil, spare part                             | Ď         | . 0                | ň                 | 60,000             |             | 200                     |
| water, illumination                               | 8         | 0                  | 0                 | 3,000              |             |                         |
| power energy cost                                 | 389,500   | _                  |                   | 1,516,700          |             |                         |
| collection expense                                | 303,540   | 020,100            | 100,000           | 43,800             |             | -                       |
| other cost with regards material cost             | Ů         | ů                  | Ů                 | 8,700              |             |                         |
| 2. OPBRATION AND MAINTBHANCE COST PER HA (Peso/ba | 2,383     | 1,355              | 1,547             | 1,209              | 2,629       | 591                     |
| 3. TOTAL AMOUNT OF IRRIGATION PRB                 |           |                    |                   |                    |             |                         |
| COLLECTED (COLLECTION) (Peso)                     | 283,400   | 509,000            | 100,000           | 1,572,300          | 1,165,900   | 181,900                 |
| 4. TOTAL AMOUNT OF IRRIGATION FEB                 |           |                    |                   |                    |             |                         |
| TO BE COLLECTED (COLLECTIBLE) (Peso)              | 340,600   | 855,100            | 309,400           | 2,493,800          | 1,935,500   | 1,168,650               |
| 5. IBRIGATION FBB COLLECTION EFFICIENCY (X)       | 83        | 60                 | 32                | 63                 | 60          | . 18                    |
| 6. VIABILITY OF THE PROJECT (item3-item1) (Peso)  | (245,700) | (280,800)          | (212,500)         | (877,200)          | (1,060,900) | (485,100                |
| 7. IBBIGATED AREA/BENEFIT ARBA (a) WET SEASON (ha |           | 375/337<br>208/208 | 140/109<br>62/62  | 1,030<br>996       | 847<br>0    |                         |
| 8. ESTIMATED ANNUAL IRRIGATION WATER SUPPLY (5)   | 2,497,500 | 5,184,200          | 2,553,300         | 28,059,100         | 12,828,300  | 8,342,000               |
| 10. ESTIMATED WATER CONSUMPTION ( mm/day ) (3)    | 9.40      | 7.40               | 10.50             | 11.50              | 12.60       | 5.20                    |
| 10. WATER VALUE ( Peso/cubic meter ) (4)          | 0.16      | 0.12               | 0.07              | 0.05               | 0.14        | 0.04                    |
| 11. POWBS BATE (Peso/kWh)                         | 1.98      | 2.37               | P                 | 0.81               | 1.92        | 1.97                    |
|                                                   | 1,30      | 4:01               | 6.03              | 0.01               | 1.34        | 1171                    |