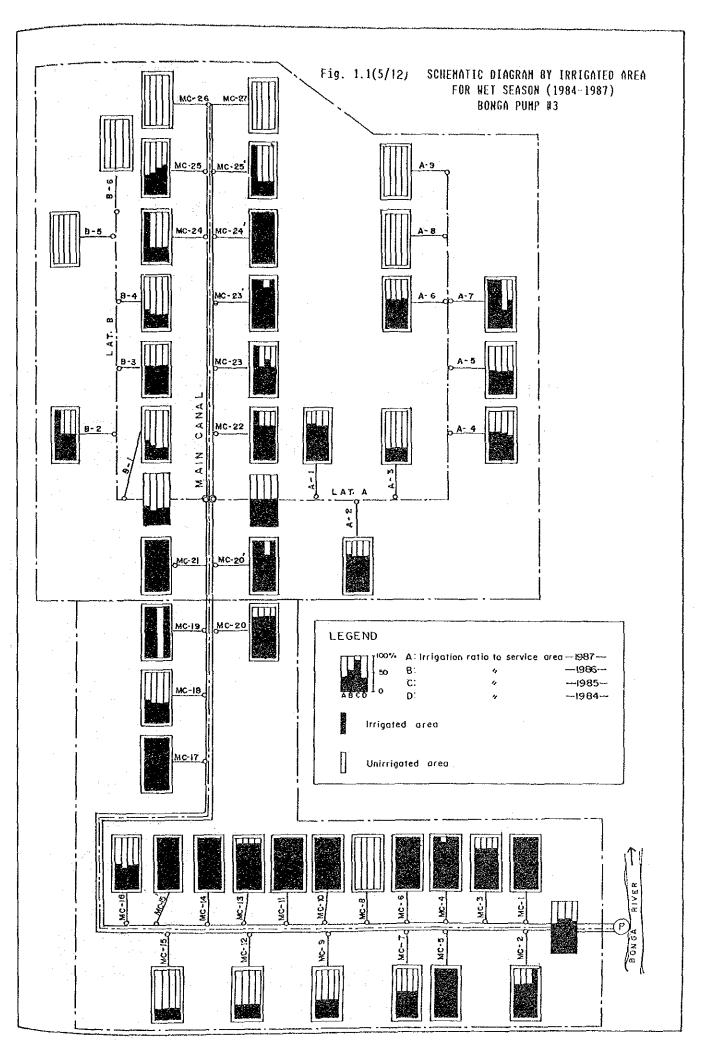

STATISTICS OF THE PURP IRRIGATION SYSTEMS IN 1987

Table 5.3

|                                                   |           |                    |                   | . *                |             |                         |
|---------------------------------------------------|-----------|--------------------|-------------------|--------------------|-------------|-------------------------|
|                                                   | BONGA \$1 | BONGA #2           | BONGA 13          | ALCALA-<br>ANULUNG | SOLANA(1)   | LIBHANAN-<br>CABUSAO(1) |
| 1. 0 & N COST (Peso) (2)                          | 529,100   | 789,800            | 312,500           | 2,449,500          | 2,226,800   | 667,000                 |
| salaries                                          | 66,500    | 78,600             | 80,500            | 123,000            | 111,500     | 52,000                  |
| wage                                              | 8,500     |                    |                   |                    |             |                         |
| cost of living allowance                          | 25,200    |                    |                   | 204,400            | 103,500     |                         |
| representative allowance                          | 400       | 800                |                   | 6.100              | 9,800       |                         |
| food subsidy                                      | 6,200     |                    | the second second |                    | 23,200      |                         |
| medical allowance                                 | 7,700     |                    |                   | 74,500             |             |                         |
| government shares(6)                              | 4,800     |                    |                   |                    |             |                         |
| other cost with regards personnel cost(7)         | 20,300    |                    |                   | 149,600            |             |                         |
| travel expense                                    | 20,000    | 0                  | _                 |                    | 4,700       |                         |
| supplies/material                                 | 0         | Ů                  | ñ                 | 18,000             |             |                         |
| fuel, oil, spare part                             | Ď         | . 0                | ň                 | 60,000             |             | 200                     |
| water, illumination                               | 8         | 0                  | 0                 | 3,000              |             |                         |
| power energy cost                                 | 389,500   | _                  |                   | 1,516,700          |             |                         |
| collection expense                                | 303,540   | 020,100            | 100,000           | 43,800             |             | -                       |
| other cost with regards material cost             | Ů         | ů                  | Ů                 | 8,700              |             |                         |
| 2. OPBRATION AND MAINTBHANCE COST PER HA (Peso/ba | 2,383     | 1,355              | 1,547             | 1,209              | 2,629       | 591                     |
| 3. TOTAL AMOUNT OF IRRIGATION PRB                 |           |                    |                   |                    |             |                         |
| COLLECTED (COLLECTION) (Peso)                     | 283,400   | 509,000            | 100,000           | 1,572,300          | 1,165,900   | 181,900                 |
| 4. TOTAL AMOUNT OF IRRIGATION FEB                 |           |                    |                   |                    |             |                         |
| TO BE COLLECTED (COLLECTIBLE) (Peso)              | 340,600   | 855,100            | 309,400           | 2,493,800          | 1,935,500   | 1,168,650               |
| 5. IBRIGATION FBB COLLECTION EFFICIENCY (X)       | 83        | 60                 | 32                | 63                 | 60          | . 18                    |
| 6. VIABILITY OF THE PROJECT (item3-item1) (Peso)  | (245,700) | (280,800)          | (212,500)         | (877,200)          | (1,060,900) | (485,100                |
| 7. IBBIGATED AREA/BENEFIT ARBA (a) WET SEASON (ha |           | 375/337<br>208/208 | 140/109<br>62/62  | 1,030<br>996       | 847<br>0    |                         |
| 8. ESTIMATED ANNUAL IRRIGATION WATER SUPPLY (5)   | 2,497,500 | 5,184,200          | 2,553,300         | 28,059,100         | 12,828,300  | 8,342,000               |
| 10. ESTIMATED WATER CONSUMPTION ( mm/day ) (3)    | 9.40      | 7.40               | 10.50             | 11.50              | 12.60       | 5.20                    |
| 10. WATER VALUE ( Peso/cubic meter ) (4)          | 0.16      | 0.12               | 0.07              | 0.05               | 0.14        | 0.04                    |
| 11. POWBS BATE (Peso/kWh)                         | 1.98      | 2.37               | P                 | 0.81               | 1.92        | 1.97                    |
|                                                   | 1,30      | 4:01               | 6.03              | 0.01               | 1.34        | 1171                    |