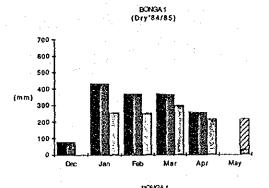

WK: water master DY: ditch tender PO: pump operator

Present condition of the Solana system is in before turnover stage 3.

PROPOSED PARABETERS FOR IRRIGATION PLAN Table 6.3

|                  | SD(BE)                                                                                                                      | Î                                                                                                   | S(an/d)                                                                                                            |                                       | P(mm/d)                           |                                                                               | By(mm/d)                                            | <b>⇔</b>                                      | Bt(mm/d) | =        | [P/##]88dT                                | <b>-</b> /d} | (P/ww)ZAO                                                      | (p/      | ED+DL(X)      | 5              | (X)<br>30<br>30<br>31<br>31<br>31<br>31<br>31<br>31<br>31<br>31<br>31<br>31<br>31<br>31<br>31 | <del>.</del>                                                                                                                                                                                                                                                                                                                                                                                                                                                                                                                                                                                                                                                                                                                                                                                                                                                                                                                                                                                                                                                                                                                                                                                                                                                                                                                                                                                                                                                                                                                                                                                                                                                                                                                                                                                                                                                                                                                                                                                                                                                                                                                  | 300           |                |   |
|------------------|-----------------------------------------------------------------------------------------------------------------------------|-----------------------------------------------------------------------------------------------------|--------------------------------------------------------------------------------------------------------------------|---------------------------------------|-----------------------------------|-------------------------------------------------------------------------------|-----------------------------------------------------|-----------------------------------------------|----------|----------|-------------------------------------------|--------------|----------------------------------------------------------------|----------|---------------|----------------|-----------------------------------------------------------------------------------------------|-------------------------------------------------------------------------------------------------------------------------------------------------------------------------------------------------------------------------------------------------------------------------------------------------------------------------------------------------------------------------------------------------------------------------------------------------------------------------------------------------------------------------------------------------------------------------------------------------------------------------------------------------------------------------------------------------------------------------------------------------------------------------------------------------------------------------------------------------------------------------------------------------------------------------------------------------------------------------------------------------------------------------------------------------------------------------------------------------------------------------------------------------------------------------------------------------------------------------------------------------------------------------------------------------------------------------------------------------------------------------------------------------------------------------------------------------------------------------------------------------------------------------------------------------------------------------------------------------------------------------------------------------------------------------------------------------------------------------------------------------------------------------------------------------------------------------------------------------------------------------------------------------------------------------------------------------------------------------------------------------------------------------------------------------------------------------------------------------------------------------------|---------------|----------------|---|
| Wase of System   | Dry<br>Season S                                                                                                             | Season                                                                                              | Dry<br>Season 6                                                                                                    | Season                                | Dry Season Sea                    | Se se ce<br>se ce ce<br>se ce ce<br>se ce | Dry<br>Season Se                                    | Sesson                                        | Dry      | Wet      | Dry<br>Setson                             | Sesson       | Dry<br>Season                                                  | Wet      | Dry<br>Season | Wet            | Dry<br>Season                                                                                 | Wet                                                                                                                                                                                                                                                                                                                                                                                                                                                                                                                                                                                                                                                                                                                                                                                                                                                                                                                                                                                                                                                                                                                                                                                                                                                                                                                                                                                                                                                                                                                                                                                                                                                                                                                                                                                                                                                                                                                                                                                                                                                                                                                           | Dry<br>Season | Wet.<br>Season |   |
| Bonga Pump #1    | 135                                                                                                                         | 100                                                                                                 | 9                                                                                                                  | 50                                    |                                   | 1.5                                                                           | 6.7                                                 | 80                                            | 6.9      | 6.9      | 6.4                                       | 6.3          | 8                                                              | 7.5      | 30            | 30             | 10                                                                                            | 01                                                                                                                                                                                                                                                                                                                                                                                                                                                                                                                                                                                                                                                                                                                                                                                                                                                                                                                                                                                                                                                                                                                                                                                                                                                                                                                                                                                                                                                                                                                                                                                                                                                                                                                                                                                                                                                                                                                                                                                                                                                                                                                            | 10            | 10             |   |
| Bonga Pung \$2   | 135                                                                                                                         | 100                                                                                                 | 50                                                                                                                 | 20                                    | 2.0                               | 2.0                                                                           | 6.9                                                 |                                               | 6.9      | 8.0      | 6.9                                       | 6.7          | 80                                                             | 8.0      | 30            | 30             | 10                                                                                            | 10                                                                                                                                                                                                                                                                                                                                                                                                                                                                                                                                                                                                                                                                                                                                                                                                                                                                                                                                                                                                                                                                                                                                                                                                                                                                                                                                                                                                                                                                                                                                                                                                                                                                                                                                                                                                                                                                                                                                                                                                                                                                                                                            | 10            | 10             |   |
| es dend asuog    | 145                                                                                                                         | 10                                                                                                  | 20                                                                                                                 | 99                                    | 2,5                               | 2.5                                                                           | 6.4                                                 | œ<br>+                                        | 8.9      | 9        | 7.4                                       | £-           | 6                                                              | .c.      | 30            | 30             | 10                                                                                            | 10                                                                                                                                                                                                                                                                                                                                                                                                                                                                                                                                                                                                                                                                                                                                                                                                                                                                                                                                                                                                                                                                                                                                                                                                                                                                                                                                                                                                                                                                                                                                                                                                                                                                                                                                                                                                                                                                                                                                                                                                                                                                                                                            | 20            | . 03           |   |
| Alcala-Asulung   | . 6                                                                                                                         | 0}1                                                                                                 | 20                                                                                                                 | 20                                    | 6.7                               | 2.0                                                                           | 2.7                                                 | <b>u</b> -                                    |          | ж<br>С   | **                                        | 6.1          | 60<br>2-                                                       | 1.0      | 30            | 30             | 별.                                                                                            | <br>FC                                                                                                                                                                                                                                                                                                                                                                                                                                                                                                                                                                                                                                                                                                                                                                                                                                                                                                                                                                                                                                                                                                                                                                                                                                                                                                                                                                                                                                                                                                                                                                                                                                                                                                                                                                                                                                                                                                                                                                                                                                                                                                                        | 110           | 10             | - |
| Solana           | 43                                                                                                                          | 140                                                                                                 | 20                                                                                                                 | 20                                    | 2.0                               | 2.0                                                                           | 2.7                                                 | £.7                                           |          | G<br>10  | 4.7                                       | 9            | 80                                                             | 7.0      | 30            | 30             | <u>F3</u>                                                                                     | : 1                                                                                                                                                                                                                                                                                                                                                                                                                                                                                                                                                                                                                                                                                                                                                                                                                                                                                                                                                                                                                                                                                                                                                                                                                                                                                                                                                                                                                                                                                                                                                                                                                                                                                                                                                                                                                                                                                                                                                                                                                                                                                                                           | 18            | 10             |   |
| Libernan-Cabusao | •                                                                                                                           | 100                                                                                                 | S.                                                                                                                 | . 20                                  | in                                | 1.5                                                                           | es<br>60                                            | 7                                             | <u>د</u> | 90<br>F3 | F-1                                       | r.           | 80                                                             | en<br>vo | <u>ର</u>      | 30             | 25                                                                                            | 52                                                                                                                                                                                                                                                                                                                                                                                                                                                                                                                                                                                                                                                                                                                                                                                                                                                                                                                                                                                                                                                                                                                                                                                                                                                                                                                                                                                                                                                                                                                                                                                                                                                                                                                                                                                                                                                                                                                                                                                                                                                                                                                            | 10            | 10             |   |
|                  | Sn(mm); Land soaking requireme (S(mm/d); Stooding varer Dry season means dry season crop. Wet season crop. Wet season crop. | Land soaking req.; Flooding ster.; Plooding ster. in season on means wet season on means wet season | Land soaking requirement<br>Flooding water<br>Deep percolation<br>means dry season crop.<br>means wet season crop. | 0 0 0 0 0 0 0 0 0 0 0 0 0 0 0 0 0 0 0 | Sv(ss/d)<br>St(ss/d)<br>LP#8 ss/d |                                                                               | Evaporation rate Syapotranspiration and preparation | Trate<br>Trate<br>Tration<br>Tration<br>Trate |          |          | CL(%) (%) (%) (%) (%) (%) (%) (%) (%) (%) |              | Cro water requirement On-farm-application loss Conveyance loss | 00 1088  |               | Operation loss | 88)                                                                                           | The State of the State of the Community |               |                |   |