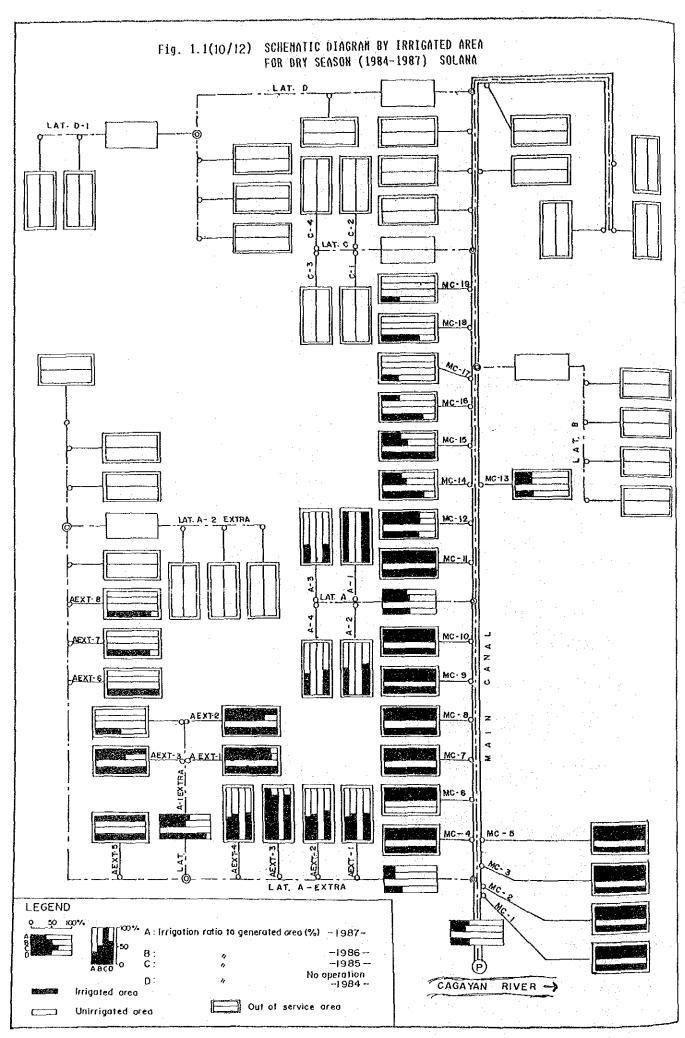

STATISTICS OF THE PURP IRRIGATION SYSTEMS IN 1987

Table 5.3

|                                                   |           |                    |                   | . *                |             |                         |
|---------------------------------------------------|-----------|--------------------|-------------------|--------------------|-------------|-------------------------|
|                                                   | BONGA \$1 | BONGA #2           | BONGA 13          | ALCALA-<br>ANULUNG | SOLANA(1)   | LIBHANAN-<br>CABUSAO(1) |
| 1. 0 & N COST (Peso) (2)                          | 529,100   | 789,800            | 312,500           | 2,449,500          | 2,226,800   | 667,000                 |
| salaries                                          | 66,500    | 78,600             | 80,500            | 123,000            | 111,500     | 52,000                  |
| wage                                              | 8,500     |                    |                   |                    |             |                         |
| cost of living allowance                          | 25,200    |                    |                   | 204,400            | 103,500     |                         |
| representative allowance                          | 400       | 800                |                   | 6.100              | 9,800       |                         |
| food subsidy                                      | 6,200     |                    | the second second |                    | 23,200      |                         |
| medical allowance                                 | 7,700     |                    |                   | 74,500             |             |                         |
| government shares(6)                              | 4,800     |                    |                   |                    |             |                         |
| other cost with regards personnel cost(7)         | 20,300    |                    |                   | 149,600            |             |                         |
| travel expense                                    | 20,000    | 0                  | _                 |                    | 4,700       |                         |
| supplies/material                                 | 0         | Ů                  | ñ                 | 18,000             |             |                         |
| fuel, oil, spare part                             | Ď         | . 0                | ň                 | 60,000             |             | 200                     |
| water, illumination                               | 8         | 0                  | 0                 | 3,000              |             |                         |
| power energy cost                                 | 389,500   | _                  |                   | 1,516,700          |             |                         |
| collection expense                                | 303,540   | 020,100            | 100,000           | 43,800             |             | -                       |
| other cost with regards material cost             | Ů         | ů                  | Ů                 | 8,700              |             |                         |
| 2. OPBRATION AND MAINTBHANCE COST PER HA (Peso/ba | 2,383     | 1,355              | 1,547             | 1,209              | 2,629       | 591                     |
| 3. TOTAL AMOUNT OF IRRIGATION PRB                 |           |                    |                   |                    |             |                         |
| COLLECTED (COLLECTION) (Peso)                     | 283,400   | 509,000            | 100,000           | 1,572,300          | 1,165,900   | 181,900                 |
| 4. TOTAL AMOUNT OF IRRIGATION FEB                 |           |                    |                   |                    |             |                         |
| TO BE COLLECTED (COLLECTIBLE) (Peso)              | 340,600   | 855,100            | 309,400           | 2,493,800          | 1,935,500   | 1,168,650               |
| 5. IBRIGATION FBB COLLECTION EFFICIENCY (X)       | 83        | 60                 | 32                | 63                 | 60          | . 18                    |
| 6. VIABILITY OF THE PROJECT (item3-item1) (Peso)  | (245,700) | (280,800)          | (212,500)         | (877,200)          | (1,060,900) | (485,100                |
| 7. IBBIGATED AREA/BENEFIT ARBA (a) WET SEASON (ha |           | 375/337<br>208/208 | 140/109<br>62/62  | 1,030<br>996       | 847<br>0    |                         |
| 8. ESTIMATED ANNUAL IRRIGATION WATER SUPPLY (5)   | 2,497,500 | 5,184,200          | 2,553,300         | 28,059,100         | 12,828,300  | 8,342,000               |
| 10. ESTIMATED WATER CONSUMPTION ( mm/day ) (3)    | 9.40      | 7.40               | 10.50             | 11.50              | 12.60       | 5.20                    |
| 10. WATER VALUE ( Peso/cubic meter ) (4)          | 0.16      | 0.12               | 0.07              | 0.05               | 0.14        | 0.04                    |
| 11. POWBS BATE (Peso/kWh)                         | 1.98      | 2.37               | P                 | 0.81               | 1.92        | 1.97                    |
|                                                   | 1,30      | 4:01               | 6.03              | 0.01               | 1.34        | 1171                    |