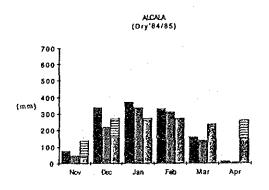

STATISTICS OF THE PURP IRRIGATION SYSTEMS IN 1987

Table 5.3

|                                                   |           |                    |                   | . *                |             |                         |
|---------------------------------------------------|-----------|--------------------|-------------------|--------------------|-------------|-------------------------|
|                                                   | BONGA \$1 | BONGA #2           | BONGA 13          | ALCALA-<br>ANULUNG | SOLANA(1)   | LIBHANAN-<br>CABUSAO(1) |
| 1. 0 & N COST (Peso) (2)                          | 529,100   | 789,800            | 312,500           | 2,449,500          | 2,226,800   | 667,000                 |
| salaries                                          | 66,500    | 78,600             | 80,500            | 123,000            | 111,500     | 52,000                  |
| wage                                              | 8,500     |                    |                   |                    |             |                         |
| cost of living allowance                          | 25,200    |                    |                   | 204,400            | 103,500     |                         |
| representative allowance                          | 400       | 800                |                   | 6.100              | 9,800       |                         |
| food subsidy                                      | 6,200     |                    | the second second |                    | 23,200      |                         |
| medical allowance                                 | 7,700     |                    |                   | 74,500             |             |                         |
| government shares(6)                              | 4,800     |                    |                   |                    |             |                         |
| other cost with regards personnel cost(7)         | 20,300    |                    |                   | 149,600            |             |                         |
| travel expense                                    | 20,000    | 0                  | _                 |                    | 4,700       |                         |
| supplies/material                                 | 0         | Ů                  | ñ                 | 18,000             |             |                         |
| fuel, oil, spare part                             | Ď         | . 0                | ň                 | 60,000             |             | 200                     |
| water, illumination                               | 8         | 0                  | 0                 | 3,000              |             |                         |
| power energy cost                                 | 389,500   | _                  |                   | 1,516,700          |             |                         |
| collection expense                                | 303,540   | 020,100            | 100,000           | 43,800             |             | -                       |
| other cost with regards material cost             | Ů         | ů                  | Ů                 | 8,700              |             |                         |
| 2. OPBRATION AND MAINTBHANCE COST PER HA (Peso/ba | 2,383     | 1,355              | 1,547             | 1,209              | 2,629       | 591                     |
| 3. TOTAL AMOUNT OF IRRIGATION PRB                 |           |                    |                   |                    |             |                         |
| COLLECTED (COLLECTION) (Peso)                     | 283,400   | 509,000            | 100,000           | 1,572,300          | 1,165,900   | 181,900                 |
| 4. TOTAL AMOUNT OF IRRIGATION FEB                 |           |                    |                   |                    |             |                         |
| TO BE COLLECTED (COLLECTIBLE) (Peso)              | 340,600   | 855,100            | 309,400           | 2,493,800          | 1,935,500   | 1,168,650               |
| 5. IBRIGATION FBB COLLECTION EFFICIENCY (X)       | 83        | 60                 | 32                | 63                 | 60          | . 18                    |
| 6. VIABILITY OF THE PROJECT (item3-item1) (Peso)  | (245,700) | (280,800)          | (212,500)         | (877,200)          | (1,060,900) | (485,100                |
| 7. IBBIGATED AREA/BENEFIT ARBA (a) WET SEASON (ha |           | 375/337<br>208/208 | 140/109<br>62/62  | 1,030<br>996       | 847<br>0    |                         |
| 8. ESTIMATED ANNUAL IRRIGATION WATER SUPPLY (5)   | 2,497,500 | 5,184,200          | 2,553,300         | 28,059,100         | 12,828,300  | 8,342,000               |
| 10. ESTIMATED WATER CONSUMPTION ( mm/day ) (3)    | 9.40      | 7.40               | 10.50             | 11.50              | 12.60       | 5.20                    |
| 10. WATER VALUE ( Peso/cubic meter ) (4)          | 0.16      | 0.12               | 0.07              | 0.05               | 0.14        | 0.04                    |
| 11. POWBS BATE (Peso/kWh)                         | 1.98      | 2.37               | P                 | 0.81               | 1.92        | 1.97                    |
|                                                   | 1,30      | 4:01               | 6.03              | 0.01               | 1.34        | 1171                    |