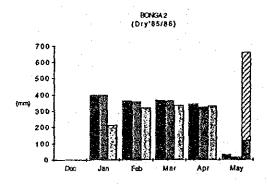

STATISTICS OF THE PURP IRRIGATION SYSTEMS IN 1987

Table 5.3

|                                                   |           |                    |                   | . *                |             |                         |
|---------------------------------------------------|-----------|--------------------|-------------------|--------------------|-------------|-------------------------|
|                                                   | BONGA \$1 | BONGA #2           | BONGA 13          | ALCALA-<br>ANULUNG | SOLANA(1)   | LIBHANAN-<br>CABUSAO(1) |
| 1. 0 & N COST (Peso) (2)                          | 529,100   | 789,800            | 312,500           | 2,449,500          | 2,226,800   | 667,000                 |
| salaries                                          | 66,500    | 78,600             | 80,500            | 123,000            | 111,500     | 52,000                  |
| wage                                              | 8,500     |                    |                   |                    |             |                         |
| cost of living allowance                          | 25,200    |                    |                   | 204,400            | 103,500     |                         |
| representative allowance                          | 400       | 800                |                   | 6.100              | 9,800       |                         |
| food subsidy                                      | 6,200     |                    | the second second |                    | 23,200      |                         |
| medical allowance                                 | 7,700     |                    |                   | 74,500             |             |                         |
| government shares(6)                              | 4,800     |                    |                   |                    |             |                         |
| other cost with regards personnel cost(7)         | 20,300    |                    |                   | 149,600            |             |                         |
| travel expense                                    | 20,000    | 0                  | _                 |                    | 4,700       |                         |
| supplies/material                                 | 0         | Ů                  | ñ                 | 18,000             |             |                         |
| fuel, oil, spare part                             | Ď         | . 0                | ň                 | 60,000             |             | 200                     |
| water, illumination                               | 8         | 0                  | 0                 | 3,000              |             |                         |
| power energy cost                                 | 389,500   | _                  |                   | 1,516,700          |             |                         |
| collection expense                                | 303,540   | 020,100            | 100,000           | 43,800             |             | -                       |
| other cost with regards material cost             | Ů         | ů                  | Ů                 | 8,700              |             |                         |
| 2. OPBRATION AND MAINTBHANCE COST PER HA (Peso/ba | 2,383     | 1,355              | 1,547             | 1,209              | 2,629       | 591                     |
| 3. TOTAL AMOUNT OF IRRIGATION PRB                 |           |                    |                   |                    |             |                         |
| COLLECTED (COLLECTION) (Peso)                     | 283,400   | 509,000            | 100,000           | 1,572,300          | 1,165,900   | 181,900                 |
| 4. TOTAL AMOUNT OF IRRIGATION FEB                 |           |                    |                   |                    |             |                         |
| TO BE COLLECTED (COLLECTIBLE) (Peso)              | 340,600   | 855,100            | 309,400           | 2,493,800          | 1,935,500   | 1,168,650               |
| 5. IBRIGATION FBB COLLECTION EFFICIENCY (X)       | 83        | 60                 | 32                | 63                 | 60          | . 18                    |
| 6. VIABILITY OF THE PROJECT (item3-item1) (Peso)  | (245,700) | (280,800)          | (212,500)         | (877,200)          | (1,060,900) | (485,100                |
| 7. IBBIGATED AREA/BENEFIT ARBA (a) WET SEASON (ha |           | 375/337<br>208/208 | 140/109<br>62/62  | 1,030<br>996       | 847<br>0    |                         |
| 8. ESTIMATED ANNUAL IRRIGATION WATER SUPPLY (5)   | 2,497,500 | 5,184,200          | 2,553,300         | 28,059,100         | 12,828,300  | 8,342,000               |
| 10. ESTIMATED WATER CONSUMPTION ( mm/day ) (3)    | 9.40      | 7.40               | 10.50             | 11.50              | 12.60       | 5.20                    |
| 10. WATER VALUE ( Peso/cubic meter ) (4)          | 0.16      | 0.12               | 0.07              | 0.05               | 0.14        | 0.04                    |
| 11. POWBS BATE (Peso/kWh)                         | 1.98      | 2.37               | P                 | 0.81               | 1.92        | 1.97                    |
|                                                   | 1,30      | 4:01               | 6.03              | 0.01               | 1.34        | 1171                    |