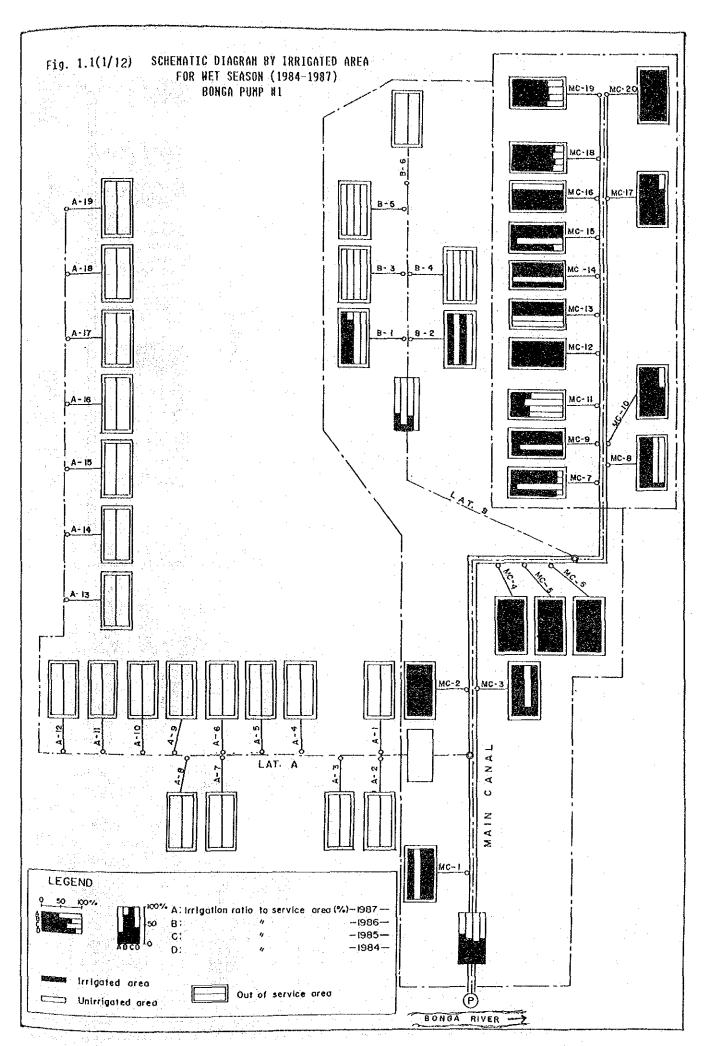

STATISTICS OF THE PURP IRRIGATION SYSTEMS IN 1987

Table 5.3

|                                                   |           |                    |                   | . *                |             |                         |
|---------------------------------------------------|-----------|--------------------|-------------------|--------------------|-------------|-------------------------|
|                                                   | BONGA \$1 | BONGA #2           | BONGA 13          | ALCALA-<br>ANULUNG | SOLANA(1)   | LIBHANAN-<br>CABUSAO(1) |
| 1. 0 & N COST (Peso) (2)                          | 529,100   | 789,800            | 312,500           | 2,449,500          | 2,226,800   | 667,000                 |
| salaries                                          | 66,500    | 78,600             | 80,500            | 123,000            | 111,500     | 52,000                  |
| wage                                              | 8,500     |                    |                   |                    |             |                         |
| cost of living allowance                          | 25,200    |                    |                   | 204,400            | 103,500     |                         |
| representative allowance                          | 400       | 800                |                   | 6.100              | 9,800       |                         |
| food subsidy                                      | 6,200     |                    | the second second |                    | 23,200      |                         |
| medical allowance                                 | 7,700     |                    |                   | 74,500             |             |                         |
| government shares(6)                              | 4,800     |                    |                   |                    |             |                         |
| other cost with regards personnel cost(7)         | 20,300    |                    |                   | 149,600            |             |                         |
| travel expense                                    | 20,000    | 0                  | _                 |                    | 4,700       |                         |
| supplies/material                                 | 0         | Ů                  | ñ                 | 18,000             |             |                         |
| fuel, oil, spare part                             | Ď         | . 0                | ň                 | 60,000             |             | 200                     |
| water, illumination                               | 8         | 0                  | 0                 | 3,000              |             |                         |
| power energy cost                                 | 389,500   | _                  |                   | 1,516,700          |             |                         |
| collection expense                                | 303,540   | 020,100            | 100,000           | 43,800             |             | -                       |
| other cost with regards material cost             | Ů         | ů                  | Ů                 | 8,700              |             |                         |
| 2. OPBRATION AND MAINTBHANCE COST PER HA (Peso/ba | 2,383     | 1,355              | 1,547             | 1,209              | 2,629       | 591                     |
| 3. TOTAL AMOUNT OF IRRIGATION PRB                 |           |                    |                   |                    |             |                         |
| COLLECTED (COLLECTION) (Peso)                     | 283,400   | 509,000            | 100,000           | 1,572,300          | 1,165,900   | 181,900                 |
| 4. TOTAL AMOUNT OF IRRIGATION FEB                 |           |                    |                   |                    |             |                         |
| TO BE COLLECTED (COLLECTIBLE) (Peso)              | 340,600   | 855,100            | 309,400           | 2,493,800          | 1,935,500   | 1,168,650               |
| 5. IBRIGATION FBB COLLECTION EFFICIENCY (X)       | 83        | 60                 | 32                | 63                 | 60          | . 18                    |
| 6. VIABILITY OF THE PROJECT (item3-item1) (Peso)  | (245,700) | (280,800)          | (212,500)         | (877,200)          | (1,060,900) | (485,100                |
| 7. IBBIGATED AREA/BENEFIT ARBA (a) WET SEASON (ha |           | 375/337<br>208/208 | 140/109<br>62/62  | 1,030<br>996       | 847<br>0    |                         |
| 8. ESTIMATED ANNUAL IRRIGATION WATER SUPPLY (5)   | 2,497,500 | 5,184,200          | 2,553,300         | 28,059,100         | 12,828,300  | 8,342,000               |
| 10. ESTIMATED WATER CONSUMPTION ( mm/day ) (3)    | 9.40      | 7.40               | 10.50             | 11.50              | 12.60       | 5.20                    |
| 10. WATER VALUE ( Peso/cubic meter ) (4)          | 0.16      | 0.12               | 0.07              | 0.05               | 0.14        | 0.04                    |
| 11. POWBS BATE (Peso/kWh)                         | 1.98      | 2.37               | P                 | 0.81               | 1.92        | 1.97                    |
|                                                   | 1,30      | 4:01               | 6.03              | 0.01               | 1.34        | 1171                    |