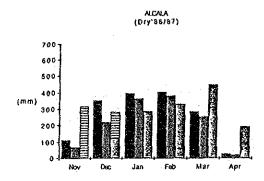

STATISTICS OF THE PURP IRRIGATION SYSTEMS IN 1987

Table 5.3

|                                                   |           |                    |                   | . *                |             |                         |
|---------------------------------------------------|-----------|--------------------|-------------------|--------------------|-------------|-------------------------|
|                                                   | BONGA \$1 | BONGA #2           | BONGA 13          | ALCALA-<br>ANULUNG | SOLANA(1)   | LIBHANAN-<br>CABUSAO(1) |
| 1. 0 & N COST (Peso) (2)                          | 529,100   | 789,800            | 312,500           | 2,449,500          | 2,226,800   | 667,000                 |
| salaries                                          | 66,500    | 78,600             | 80,500            | 123,000            | 111,500     | 52,000                  |
| wage                                              | 8,500     |                    |                   |                    |             |                         |
| cost of living allowance                          | 25,200    |                    |                   | 204,400            | 103,500     |                         |
| representative allowance                          | 400       | 800                |                   | 6.100              | 9,800       |                         |
| food subsidy                                      | 6,200     |                    | the second second |                    | 23,200      |                         |
| medical allowance                                 | 7,700     |                    |                   | 74,500             |             |                         |
| government shares(6)                              | 4,800     |                    |                   |                    |             |                         |
| other cost with regards personnel cost(7)         | 20,300    |                    |                   | 149,600            |             |                         |
| travel expense                                    | 20,000    | 0                  | _                 |                    | 4,700       |                         |
| supplies/material                                 | 0         | Ů                  | ñ                 | 18,000             |             |                         |
| fuel, oil, spare part                             | Ď         | . 0                | ň                 | 60,000             |             | 200                     |
| water, illumination                               | 8         | 0                  | 0                 | 3,000              |             |                         |
| power energy cost                                 | 389,500   | _                  |                   | 1,516,700          |             |                         |
| collection expense                                | 303,540   | 020,100            | 100,000           | 43,800             |             | -                       |
| other cost with regards material cost             | Ů         | ů                  | Ů                 | 8,700              |             |                         |
| 2. OPBRATION AND MAINTBHANCE COST PER HA (Peso/ba | 2,383     | 1,355              | 1,547             | 1,209              | 2,629       | 591                     |
| 3. TOTAL AMOUNT OF IRRIGATION PRB                 |           |                    |                   |                    |             |                         |
| COLLECTED (COLLECTION) (Peso)                     | 283,400   | 509,000            | 100,000           | 1,572,300          | 1,165,900   | 181,900                 |
| 4. TOTAL AMOUNT OF IRRIGATION FEB                 |           |                    |                   |                    |             |                         |
| TO BE COLLECTED (COLLECTIBLE) (Peso)              | 340,600   | 855,100            | 309,400           | 2,493,800          | 1,935,500   | 1,168,650               |
| 5. IBRIGATION FBB COLLECTION EFFICIENCY (X)       | 83        | 60                 | 32                | 63                 | 60          | . 18                    |
| 6. VIABILITY OF THE PROJECT (item3-item1) (Peso)  | (245,700) | (280,800)          | (212,500)         | (877,200)          | (1,060,900) | (485,100                |
| 7. IBBIGATED AREA/BENEFIT ARBA (a) WET SEASON (ha |           | 375/337<br>208/208 | 140/109<br>62/62  | 1,030<br>996       | 847<br>0    |                         |
| 8. ESTIMATED ANNUAL IRRIGATION WATER SUPPLY (5)   | 2,497,500 | 5,184,200          | 2,553,300         | 28,059,100         | 12,828,300  | 8,342,000               |
| 10. ESTIMATED WATER CONSUMPTION ( mm/day ) (3)    | 9.40      | 7.40               | 10.50             | 11.50              | 12.60       | 5.20                    |
| 10. WATER VALUE ( Peso/cubic meter ) (4)          | 0.16      | 0.12               | 0.07              | 0.05               | 0.14        | 0.04                    |
| 11. POWBS BATE (Peso/kWh)                         | 1.98      | 2.37               | P                 | 0.81               | 1.92        | 1.97                    |
|                                                   | 1,30      | 4:01               | 6.03              | 0.01               | 1.34        | 1171                    |