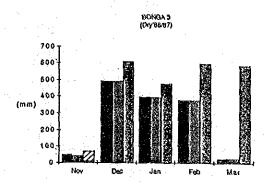

STATISTICS OF THE PURP IRRIGATION SYSTEMS IN 1987

Table 5.3

|                                                   |           |                    |                   | . *                |             |                         |
|---------------------------------------------------|-----------|--------------------|-------------------|--------------------|-------------|-------------------------|
|                                                   | BONGA \$1 | BONGA #2           | BONGA 13          | ALCALA-<br>ANULUNG | SOLANA(1)   | LIBHANAN-<br>CABUSAO(1) |
| 1. 0 & N COST (Peso) (2)                          | 529,100   | 789,800            | 312,500           | 2,449,500          | 2,226,800   | 667,000                 |
| salaries                                          | 66,500    | 78,600             | 80,500            | 123,000            | 111,500     | 52,000                  |
| wage                                              | 8,500     |                    |                   |                    |             |                         |
| cost of living allowance                          | 25,200    |                    |                   | 204,400            | 103,500     |                         |
| representative allowance                          | 400       | 800                |                   | 6.100              | 9,800       |                         |
| food subsidy                                      | 6,200     |                    | the second second |                    | 23,200      |                         |
| medical allowance                                 | 7,700     |                    |                   | 74,500             |             |                         |
| government shares(6)                              | 4,800     |                    |                   |                    |             |                         |
| other cost with regards personnel cost(7)         | 20,300    |                    |                   | 149,600            |             |                         |
| travel expense                                    | 20,000    | 0                  | _                 |                    | 4,700       |                         |
| supplies/material                                 | 0         | Ů                  | ñ                 | 18,000             |             |                         |
| fuel, oil, spare part                             | Ď         | . 0                | ň                 | 60,000             |             | 200                     |
| water, illumination                               | 8         | 0                  | 0                 | 3,000              |             |                         |
| power energy cost                                 | 389,500   | _                  |                   | 1,516,700          |             |                         |
| collection expense                                | 303,540   | 020,100            | 100,000           | 43,800             |             | -                       |
| other cost with regards material cost             | Ů         | ů                  | Ů                 | 8,700              |             |                         |
| 2. OPBRATION AND MAINTBHANCE COST PER HA (Peso/ba | 2,383     | 1,355              | 1,547             | 1,209              | 2,629       | 591                     |
| 3. TOTAL AMOUNT OF IRRIGATION PRB                 |           |                    |                   |                    |             |                         |
| COLLECTED (COLLECTION) (Peso)                     | 283,400   | 509,000            | 100,000           | 1,572,300          | 1,165,900   | 181,900                 |
| 4. TOTAL AMOUNT OF IRRIGATION FEB                 |           |                    |                   |                    |             |                         |
| TO BE COLLECTED (COLLECTIBLE) (Peso)              | 340,600   | 855,100            | 309,400           | 2,493,800          | 1,935,500   | 1,168,650               |
| 5. IBRIGATION FBB COLLECTION EFFICIENCY (X)       | 83        | 60                 | 32                | 63                 | 60          | . 18                    |
| 6. VIABILITY OF THE PROJECT (item3-item1) (Peso)  | (245,700) | (280,800)          | (212,500)         | (877,200)          | (1,060,900) | (485,100                |
| 7. IBBIGATED AREA/BENEFIT ARBA (a) WET SEASON (ha |           | 375/337<br>208/208 | 140/109<br>62/62  | 1,030<br>996       | 847<br>0    |                         |
| 8. ESTIMATED ANNUAL IRRIGATION WATER SUPPLY (5)   | 2,497,500 | 5,184,200          | 2,553,300         | 28,059,100         | 12,828,300  | 8,342,000               |
| 10. ESTIMATED WATER CONSUMPTION ( mm/day ) (3)    | 9.40      | 7.40               | 10.50             | 11.50              | 12.60       | 5.20                    |
| 10. WATER VALUE ( Peso/cubic meter ) (4)          | 0.16      | 0.12               | 0.07              | 0.05               | 0.14        | 0.04                    |
| 11. POWBS BATE (Peso/kWh)                         | 1.98      | 2.37               | P                 | 0.81               | 1.92        | 1.97                    |
|                                                   | 1,30      | 4:01               | 6.03              | 0.01               | 1.34        | 1171                    |