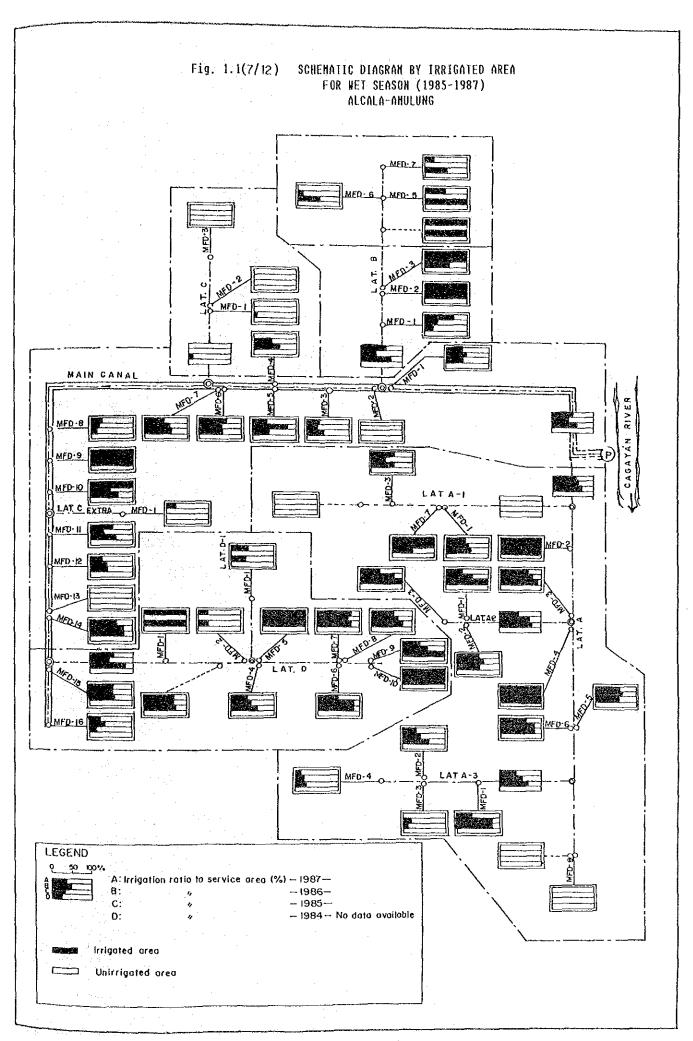

STATISTICS OF THE PURP IRRIGATION SYSTEMS IN 1987

Table 5.3

|                                                   |           |                    |                   | . *                |             |                         |
|---------------------------------------------------|-----------|--------------------|-------------------|--------------------|-------------|-------------------------|
|                                                   | BONGA \$1 | BONGA #2           | BONGA 13          | ALCALA-<br>ANULUNG | SOLANA(1)   | LIBHANAN-<br>CABUSAO(1) |
| 1. 0 & N COST (Peso) (2)                          | 529,100   | 789,800            | 312,500           | 2,449,500          | 2,226,800   | 667,000                 |
| salaries                                          | 66,500    | 78,600             | 80,500            | 123,000            | 111,500     | 52,000                  |
| wage                                              | 8,500     |                    |                   |                    |             |                         |
| cost of living allowance                          | 25,200    |                    |                   | 204,400            | 103,500     |                         |
| representative allowance                          | 400       | 800                |                   | 6.100              | 9,800       |                         |
| food subsidy                                      | 6,200     |                    | the second second |                    | 23,200      |                         |
| medical allowance                                 | 7,700     |                    |                   | 74,500             |             |                         |
| government shares(6)                              | 4,800     |                    |                   |                    |             |                         |
| other cost with regards personnel cost(7)         | 20,300    |                    |                   | 149,600            |             |                         |
| travel expense                                    | 20,000    | 0                  | _                 |                    | 4,700       |                         |
| supplies/material                                 | 0         | Ů                  | ñ                 | 18,000             |             |                         |
| fuel, oil, spare part                             | Ď         | . 0                | ň                 | 60,000             |             | 200                     |
| water, illumination                               | 8         | 0                  | 0                 | 3,000              |             |                         |
| power energy cost                                 | 389,500   | _                  |                   | 1,516,700          |             |                         |
| collection expense                                | 303,540   | 020,100            | 100,000           | 43,800             |             | -                       |
| other cost with regards material cost             | Ů         | ů                  | Ů                 | 8,700              |             |                         |
| 2. OPBRATION AND MAINTBHANCE COST PER HA (Peso/ba | 2,383     | 1,355              | 1,547             | 1,209              | 2,629       | 591                     |
| 3. TOTAL AMOUNT OF IRRIGATION PRB                 |           |                    |                   |                    |             |                         |
| COLLECTED (COLLECTION) (Peso)                     | 283,400   | 509,000            | 100,000           | 1,572,300          | 1,165,900   | 181,900                 |
| 4. TOTAL AMOUNT OF IRRIGATION FEB                 |           |                    |                   |                    |             |                         |
| TO BE COLLECTED (COLLECTIBLE) (Peso)              | 340,600   | 855,100            | 309,400           | 2,493,800          | 1,935,500   | 1,168,650               |
| 5. IBRIGATION FBB COLLECTION EFFICIENCY (X)       | 83        | 60                 | 32                | 63                 | 60          | . 18                    |
| 6. VIABILITY OF THE PROJECT (item3-item1) (Peso)  | (245,700) | (280,800)          | (212,500)         | (877,200)          | (1,060,900) | (485,100                |
| 7. IBBIGATED AREA/BENEFIT ARBA (a) WET SEASON (ha |           | 375/337<br>208/208 | 140/109<br>62/62  | 1,030<br>996       | 847<br>0    |                         |
| 8. ESTIMATED ANNUAL IRRIGATION WATER SUPPLY (5)   | 2,497,500 | 5,184,200          | 2,553,300         | 28,059,100         | 12,828,300  | 8,342,000               |
| 10. ESTIMATED WATER CONSUMPTION ( mm/day ) (3)    | 9.40      | 7.40               | 10.50             | 11.50              | 12.60       | 5.20                    |
| 10. WATER VALUE ( Peso/cubic meter ) (4)          | 0.16      | 0.12               | 0.07              | 0.05               | 0.14        | 0.04                    |
| 11. POWBS BATE (Peso/kWh)                         | 1.98      | 2.37               | P                 | 0.81               | 1.92        | 1.97                    |
|                                                   | 1,30      | 4:01               | 6.03              | 0.01               | 1.34        | 1171                    |