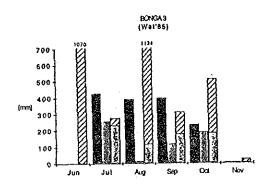

STATISTICS OF THE PURP IRRIGATION SYSTEMS IN 1987

Table 5.3

|                                                   |           |                    |                   | . *                |             |                         |
|---------------------------------------------------|-----------|--------------------|-------------------|--------------------|-------------|-------------------------|
|                                                   | BONGA \$1 | BONGA #2           | BONGA 13          | ALCALA-<br>ANULUNG | SOLANA(1)   | LIBHANAN-<br>CABUSAO(1) |
| 1. 0 & N COST (Peso) (2)                          | 529,100   | 789,800            | 312,500           | 2,449,500          | 2,226,800   | 667,000                 |
| salaries                                          | 66,500    | 78,600             | 80,500            | 123,000            | 111,500     | 52,000                  |
| wage                                              | 8,500     |                    |                   |                    |             |                         |
| cost of living allowance                          | 25,200    |                    |                   | 204,400            | 103,500     |                         |
| representative allowance                          | 400       | 800                |                   | 6.100              | 9,800       |                         |
| food subsidy                                      | 6,200     |                    | the second second |                    | 23,200      |                         |
| medical allowance                                 | 7,700     |                    |                   | 74,500             |             |                         |
| government shares(6)                              | 4,800     |                    |                   |                    |             |                         |
| other cost with regards personnel cost(7)         | 20,300    |                    |                   | 149,600            |             |                         |
| travel expense                                    | 20,000    | 0                  | _                 |                    | 4,700       |                         |
| supplies/material                                 | 0         | Ů                  | ñ                 | 18,000             |             |                         |
| fuel, oil, spare part                             | Ď         | . 0                | ň                 | 60,000             |             | 200                     |
| water, illumination                               | 8         | 0                  | 0                 | 3,000              |             |                         |
| power energy cost                                 | 389,500   | _                  |                   | 1,516,700          |             |                         |
| collection expense                                | 303,540   | 020,100            | 100,000           | 43,800             |             | -                       |
| other cost with regards material cost             | Ů         | ů                  | Ů                 | 8,700              |             |                         |
| 2. OPBRATION AND MAINTBHANCE COST PER HA (Peso/ba | 2,383     | 1,355              | 1,547             | 1,209              | 2,629       | 591                     |
| 3. TOTAL AMOUNT OF IRRIGATION PRB                 |           |                    |                   |                    |             |                         |
| COLLECTED (COLLECTION) (Peso)                     | 283,400   | 509,000            | 100,000           | 1,572,300          | 1,165,900   | 181,900                 |
| 4. TOTAL AMOUNT OF IRRIGATION FEB                 |           |                    |                   |                    |             |                         |
| TO BE COLLECTED (COLLECTIBLE) (Peso)              | 340,600   | 855,100            | 309,400           | 2,493,800          | 1,935,500   | 1,168,650               |
| 5. IBRIGATION FBB COLLECTION EFFICIENCY (X)       | 83        | 60                 | 32                | 63                 | 60          | . 18                    |
| 6. VIABILITY OF THE PROJECT (item3-item1) (Peso)  | (245,700) | (280,800)          | (212,500)         | (877,200)          | (1,060,900) | (485,100                |
| 7. IBBIGATED AREA/BENEFIT ARBA (a) WET SEASON (ha |           | 375/337<br>208/208 | 140/109<br>62/62  | 1,030<br>996       | 847<br>0    |                         |
| 8. ESTIMATED ANNUAL IRRIGATION WATER SUPPLY (5)   | 2,497,500 | 5,184,200          | 2,553,300         | 28,059,100         | 12,828,300  | 8,342,000               |
| 10. ESTIMATED WATER CONSUMPTION ( mm/day ) (3)    | 9.40      | 7.40               | 10.50             | 11.50              | 12.60       | 5.20                    |
| 10. WATER VALUE ( Peso/cubic meter ) (4)          | 0.16      | 0.12               | 0.07              | 0.05               | 0.14        | 0.04                    |
| 11. POWBS BATE (Peso/kWh)                         | 1.98      | 2.37               | P                 | 0.81               | 1.92        | 1.97                    |
|                                                   | 1,30      | 4:01               | 6.03              | 0.01               | 1.34        | 1171                    |