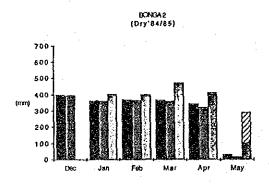

STATISTICS OF THE PURP IRRIGATION SYSTEMS IN 1987

Table 5.3

|                                                   |           |                    |                   | . *                |             |                         |
|---------------------------------------------------|-----------|--------------------|-------------------|--------------------|-------------|-------------------------|
|                                                   | BONGA \$1 | BONGA #2           | BONGA 13          | ALCALA-<br>ANULUNG | SOLANA(1)   | LIBHANAN-<br>CABUSAO(1) |
| 1. 0 & N COST (Peso) (2)                          | 529,100   | 789,800            | 312,500           | 2,449,500          | 2,226,800   | 667,000                 |
| salaries                                          | 66,500    | 78,600             | 80,500            | 123,000            | 111,500     | 52,000                  |
| wage                                              | 8,500     |                    |                   |                    |             |                         |
| cost of living allowance                          | 25,200    |                    |                   | 204,400            | 103,500     |                         |
| representative allowance                          | 400       | 800                |                   | 6.100              | 9,800       |                         |
| food subsidy                                      | 6,200     |                    | the second second |                    | 23,200      |                         |
| medical allowance                                 | 7,700     |                    |                   | 74,500             |             |                         |
| government shares(6)                              | 4,800     |                    |                   |                    |             |                         |
| other cost with regards personnel cost(7)         | 20,300    |                    |                   | 149,600            |             |                         |
| travel expense                                    | 20,000    | 0                  | _                 |                    | 4,700       |                         |
| supplies/material                                 | 0         | Ů                  | ñ                 | 18,000             |             |                         |
| fuel, oil, spare part                             | Ď         | . 0                | ň                 | 60,000             |             | 200                     |
| water, illumination                               | 8         | 0                  | 0                 | 3,000              |             |                         |
| power energy cost                                 | 389,500   | _                  |                   | 1,516,700          |             |                         |
| collection expense                                | 303,540   | 020,100            | 100,000           | 43,800             |             | -                       |
| other cost with regards material cost             | Ů         | ů                  | Ů                 | 8,700              |             |                         |
| 2. OPBRATION AND MAINTBHANCE COST PER HA (Peso/ba | 2,383     | 1,355              | 1,547             | 1,209              | 2,629       | 591                     |
| 3. TOTAL AMOUNT OF IRRIGATION PRB                 |           |                    |                   |                    |             |                         |
| COLLECTED (COLLECTION) (Peso)                     | 283,400   | 509,000            | 100,000           | 1,572,300          | 1,165,900   | 181,900                 |
| 4. TOTAL AMOUNT OF IRRIGATION FEB                 |           |                    |                   |                    |             |                         |
| TO BE COLLECTED (COLLECTIBLE) (Peso)              | 340,600   | 855,100            | 309,400           | 2,493,800          | 1,935,500   | 1,168,650               |
| 5. IBRIGATION FBB COLLECTION EFFICIENCY (X)       | 83        | 60                 | 32                | 63                 | 60          | . 18                    |
| 6. VIABILITY OF THE PROJECT (item3-item1) (Peso)  | (245,700) | (280,800)          | (212,500)         | (877,200)          | (1,060,900) | (485,100                |
| 7. IBBIGATED AREA/BENEFIT ARBA (a) WET SEASON (ha |           | 375/337<br>208/208 | 140/109<br>62/62  | 1,030<br>996       | 847<br>0    |                         |
| 8. ESTIMATED ANNUAL IRRIGATION WATER SUPPLY (5)   | 2,497,500 | 5,184,200          | 2,553,300         | 28,059,100         | 12,828,300  | 8,342,000               |
| 10. ESTIMATED WATER CONSUMPTION ( mm/day ) (3)    | 9.40      | 7.40               | 10.50             | 11.50              | 12.60       | 5.20                    |
| 10. WATER VALUE ( Peso/cubic meter ) (4)          | 0.16      | 0.12               | 0.07              | 0.05               | 0.14        | 0.04                    |
| 11. POWBS BATE (Peso/kWh)                         | 1.98      | 2.37               | P                 | 0.81               | 1.92        | 1.97                    |
|                                                   | 1,30      | 4:01               | 6.03              | 0.01               | 1.34        | 1171                    |