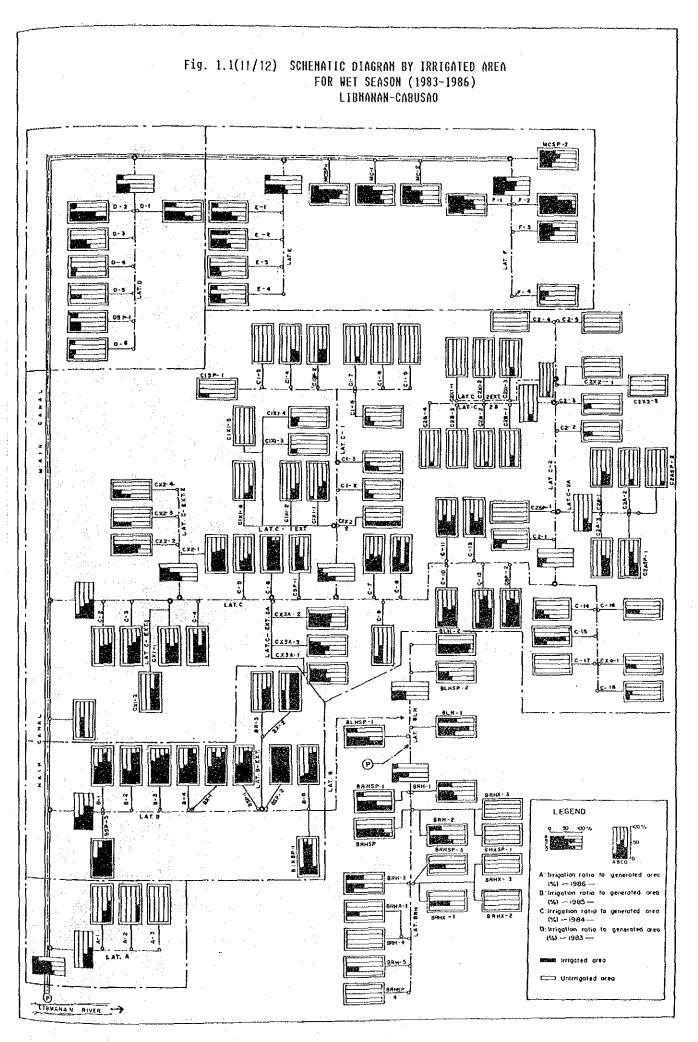

STATISTICS OF THE PURP IRRIGATION SYSTEMS IN 1987

Table 5.3

|                                                   |           |                    |                   | . *                |             |                         |
|---------------------------------------------------|-----------|--------------------|-------------------|--------------------|-------------|-------------------------|
|                                                   | BONGA \$1 | BONGA #2           | BONGA 13          | ALCALA-<br>ANULUNG | SOLANA(1)   | LIBHANAN-<br>CABUSAO(1) |
| 1. 0 & N COST (Peso) (2)                          | 529,100   | 789,800            | 312,500           | 2,449,500          | 2,226,800   | 667,000                 |
| salaries                                          | 66,500    | 78,600             | 80,500            | 123,000            | 111,500     | 52,000                  |
| wage                                              | 8,500     |                    |                   |                    |             |                         |
| cost of living allowance                          | 25,200    |                    |                   | 204,400            | 103,500     |                         |
| representative allowance                          | 400       | 800                |                   | 6.100              | 9,800       |                         |
| food subsidy                                      | 6,200     |                    | the second second |                    | 23,200      |                         |
| medical allowance                                 | 7,700     |                    |                   | 74,500             |             |                         |
| government shares(6)                              | 4,800     |                    |                   |                    |             |                         |
| other cost with regards personnel cost(7)         | 20,300    |                    |                   | 149,600            |             |                         |
| travel expense                                    | 20,000    | 0                  | _                 |                    | 4,700       |                         |
| supplies/material                                 | 0         | Ů                  | ñ                 | 18,000             |             |                         |
| fuel, oil, spare part                             | Ď         | . 0                | ň                 | 60,000             |             | 200                     |
| water, illumination                               | 8         | 0                  | 0                 | 3,000              |             |                         |
| power energy cost                                 | 389,500   | _                  |                   | 1,516,700          |             |                         |
| collection expense                                | 303,540   | 020,100            | 100,000           | 43,800             |             | -                       |
| other cost with regards material cost             | Ů         | ů                  | Ů                 | 8,700              |             |                         |
| 2. OPBRATION AND MAINTBHANCE COST PER HA (Peso/ba | 2,383     | 1,355              | 1,547             | 1,209              | 2,629       | 591                     |
| 3. TOTAL AMOUNT OF IRRIGATION PRB                 |           |                    |                   |                    |             |                         |
| COLLECTED (COLLECTION) (Peso)                     | 283,400   | 509,000            | 100,000           | 1,572,300          | 1,165,900   | 181,900                 |
| 4. TOTAL AMOUNT OF IRRIGATION FEB                 |           |                    |                   |                    |             |                         |
| TO BE COLLECTED (COLLECTIBLE) (Peso)              | 340,600   | 855,100            | 309,400           | 2,493,800          | 1,935,500   | 1,168,650               |
| 5. IBRIGATION FBB COLLECTION EFFICIENCY (X)       | 83        | 60                 | 32                | 63                 | 60          | . 18                    |
| 6. VIABILITY OF THE PROJECT (item3-item1) (Peso)  | (245,700) | (280,800)          | (212,500)         | (877,200)          | (1,060,900) | (485,100                |
| 7. IBBIGATED AREA/BENEFIT ARBA (a) WET SEASON (ha |           | 375/337<br>208/208 | 140/109<br>62/62  | 1,030<br>996       | 847<br>0    |                         |
| 8. ESTIMATED ANNUAL IRRIGATION WATER SUPPLY (5)   | 2,497,500 | 5,184,200          | 2,553,300         | 28,059,100         | 12,828,300  | 8,342,000               |
| 10. ESTIMATED WATER CONSUMPTION ( mm/day ) (3)    | 9.40      | 7.40               | 10.50             | 11.50              | 12.60       | 5.20                    |
| 10. WATER VALUE ( Peso/cubic meter ) (4)          | 0.16      | 0.12               | 0.07              | 0.05               | 0.14        | 0.04                    |
| 11. POWBS BATE (Peso/kWh)                         | 1.98      | 2.37               | P                 | 0.81               | 1.92        | 1.97                    |
|                                                   | 1,30      | 4:01               | 6.03              | 0.01               | 1.34        | 1171                    |