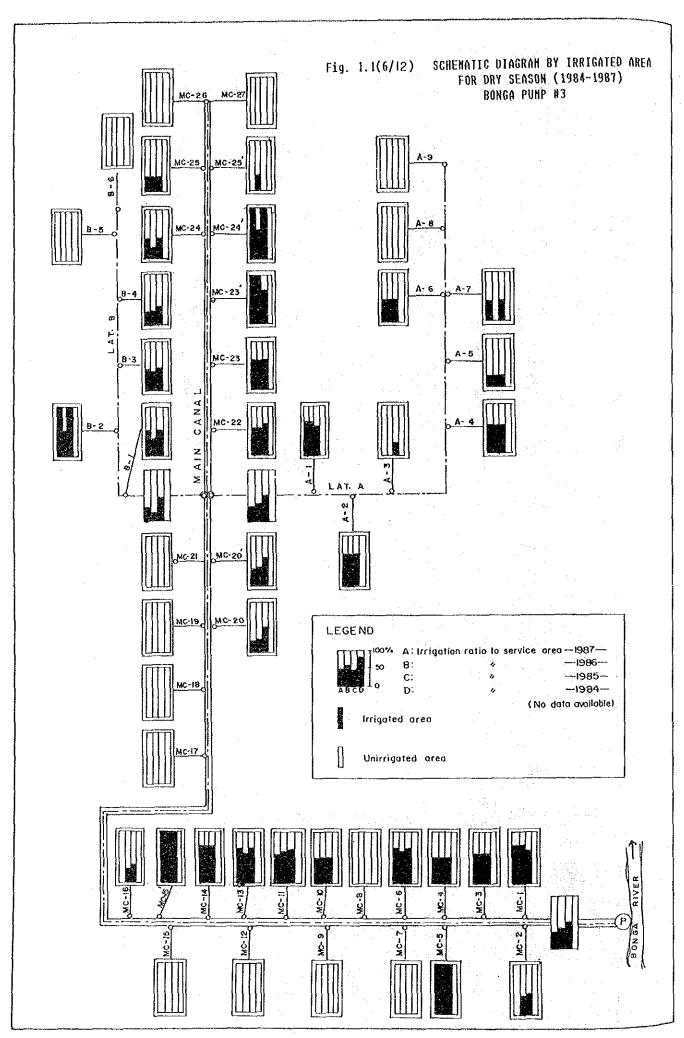

STATISTICS OF THE PURP IRRIGATION SYSTEMS IN 1987

Table 5.3

|                                                   |           |                    |                   | . *                |             |                         |
|---------------------------------------------------|-----------|--------------------|-------------------|--------------------|-------------|-------------------------|
|                                                   | BONGA \$1 | BONGA #2           | BONGA 13          | ALCALA-<br>ANULUNG | SOLANA(1)   | LIBHANAN-<br>CABUSAO(1) |
| 1. 0 & N COST (Peso) (2)                          | 529,100   | 789,800            | 312,500           | 2,449,500          | 2,226,800   | 667,000                 |
| salaries                                          | 66,500    | 78,600             | 80,500            | 123,000            | 111,500     | 52,000                  |
| wage                                              | 8,500     |                    |                   |                    |             |                         |
| cost of living allowance                          | 25,200    |                    |                   | 204,400            | 103,500     |                         |
| representative allowance                          | 400       | 800                |                   | 6.100              | 9,800       |                         |
| food subsidy                                      | 6,200     |                    | the second second |                    | 23,200      |                         |
| medical allowance                                 | 7,700     |                    |                   | 74,500             |             |                         |
| government shares(6)                              | 4,800     |                    |                   |                    |             |                         |
| other cost with regards personnel cost(7)         | 20,300    |                    |                   | 149,600            |             |                         |
| travel expense                                    | 20,000    | 0                  | _                 |                    | 4,700       |                         |
| supplies/material                                 | 0         | Ů                  | ñ                 | 18,000             |             |                         |
| fuel, oil, spare part                             | Ď         | . 0                | ň                 | 60,000             |             | 200                     |
| water, illumination                               | 8         | 0                  | 0                 | 3,000              |             |                         |
| power energy cost                                 | 389,500   | _                  |                   | 1,516,700          |             |                         |
| collection expense                                | 303,540   | 020,100            | 100,000           | 43,800             |             | -                       |
| other cost with regards material cost             | Ů         | ů                  | Ů                 | 8,700              |             |                         |
| 2. OPBRATION AND MAINTBHANCE COST PER HA (Peso/ba | 2,383     | 1,355              | 1,547             | 1,209              | 2,629       | 591                     |
| 3. TOTAL AMOUNT OF IRRIGATION PRB                 |           |                    |                   |                    |             |                         |
| COLLECTED (COLLECTION) (Peso)                     | 283,400   | 509,000            | 100,000           | 1,572,300          | 1,165,900   | 181,900                 |
| 4. TOTAL AMOUNT OF IRRIGATION FEB                 |           |                    |                   |                    |             |                         |
| TO BE COLLECTED (COLLECTIBLE) (Peso)              | 340,600   | 855,100            | 309,400           | 2,493,800          | 1,935,500   | 1,168,650               |
| 5. IBRIGATION FBB COLLECTION EFFICIENCY (X)       | 83        | 60                 | 32                | 63                 | 60          | . 18                    |
| 6. VIABILITY OF THE PROJECT (item3-item1) (Peso)  | (245,700) | (280,800)          | (212,500)         | (877,200)          | (1,060,900) | (485,100                |
| 7. IBBIGATED AREA/BENEFIT ARBA (a) WET SEASON (ha |           | 375/337<br>208/208 | 140/109<br>62/62  | 1,030<br>996       | 847<br>0    |                         |
| 8. ESTIMATED ANNUAL IRRIGATION WATER SUPPLY (5)   | 2,497,500 | 5,184,200          | 2,553,300         | 28,059,100         | 12,828,300  | 8,342,000               |
| 10. ESTIMATED WATER CONSUMPTION ( mm/day ) (3)    | 9.40      | 7.40               | 10.50             | 11.50              | 12.60       | 5.20                    |
| 10. WATER VALUE ( Peso/cubic meter ) (4)          | 0.16      | 0.12               | 0.07              | 0.05               | 0.14        | 0.04                    |
| 11. POWBS BATE (Peso/kWh)                         | 1.98      | 2.37               | P                 | 0.81               | 1.92        | 1.97                    |
|                                                   | 1,30      | 4:01               | 6.03              | 0.01               | 1.34        | 1171                    |