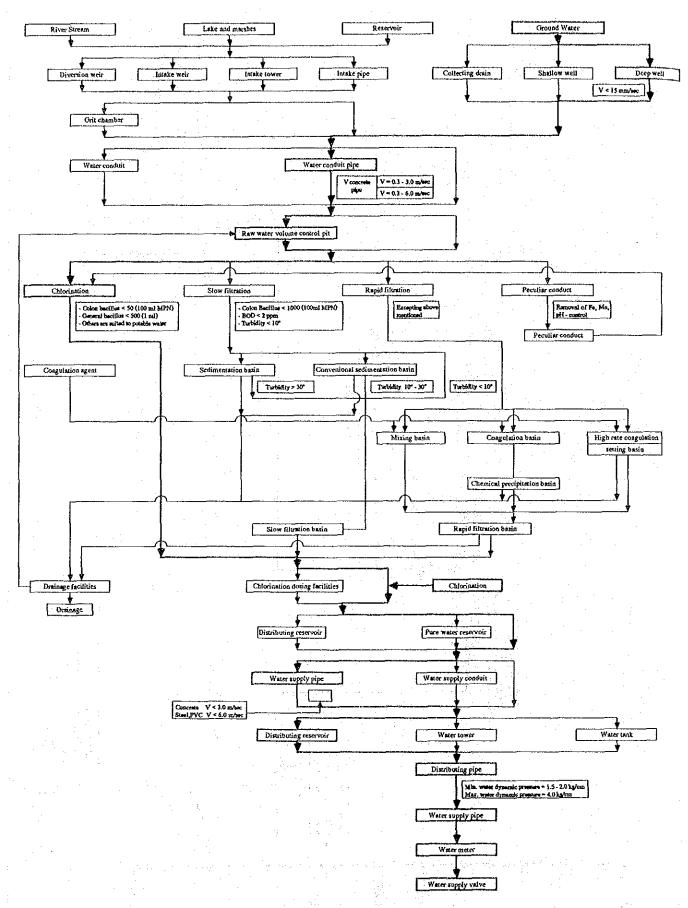

| Amoun          |
|            |                          |                |
| 800        | 2                        | 1.600          |
|            |                          | ٠              |
|            |                          | 1,600          |
|            |                          |                |

Zone-I (Net 159 ha)



# Zone-II (Net 152 ha)



# Zone-III (Net 70 ha)



Fig. 5.1.1 Proposed Cropping Pattern



ig. 5.2.1 Proposed Irrigation Block in Zone I









Fig. 5.2.4 Schematic Diagram of Proposed Irrigation System



Fig. 5.4.1 Plan of Road Rehabilitation and Construction







STANDARD SECTION



STANDARD SECTION
NEW CONSTRUCTION ROAD
SCALE 1: 50



STANDARD SECTION
WATERWAY ROAD

Fig. 5.4.4 Standard Section of the Road



Fig.5.5.1 Water Supply Area













Fig. 5.5.6 Flow Sheet of Drinking Water Supply Water Source - Deep Well