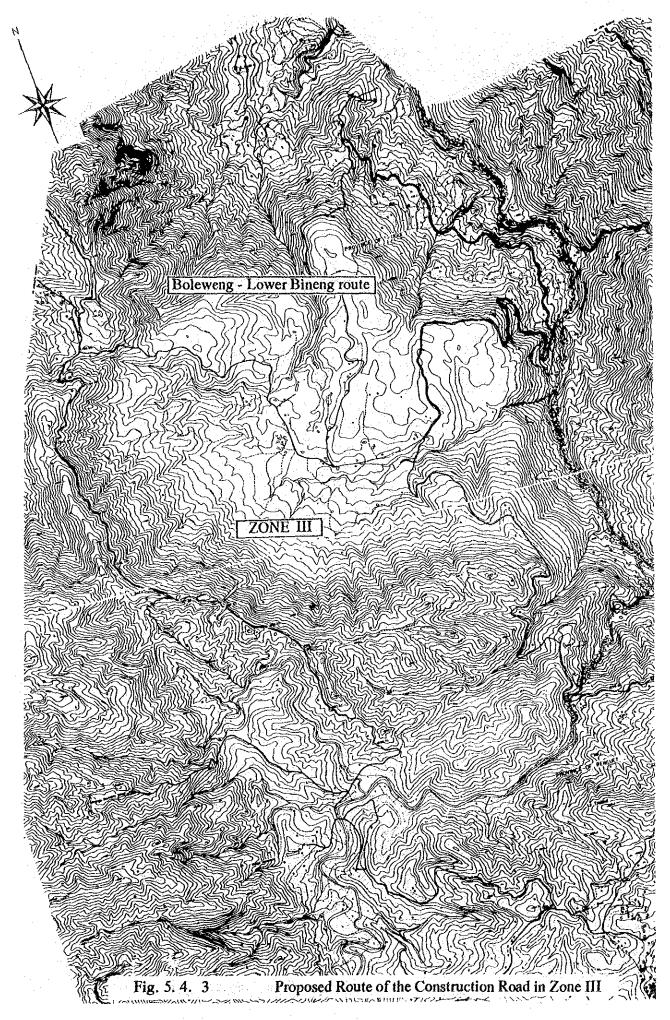

| Construction of rural road (Farm to market road) works | <b>S</b>                                                                                                                                                                                                                                                                                                                                                                                                                                                                                                                                         |
|--------------------------------------------------------|--------------------------------------------------------------------------------------------------------------------------------------------------------------------------------------------------------------------------------------------------------------------------------------------------------------------------------------------------------------------------------------------------------------------------------------------------------------------------------------------------------------------------------------------------|
| Boleweng - Lower Bineng route (2)-(3)                  | 2.8 kms                                                                                                                                                                                                                                                                                                                                                                                                                                                                                                                                          |
| Irrigation facilities works                            |                                                                                                                                                                                                                                                                                                                                                                                                                                                                                                                                                  |
| Bineng CIS improvement                                 | •                                                                                                                                                                                                                                                                                                                                                                                                                                                                                                                                                |
| Intake                                                 | 1 site                                                                                                                                                                                                                                                                                                                                                                                                                                                                                                                                           |
| Existing canal                                         | 3.8 kms                                                                                                                                                                                                                                                                                                                                                                                                                                                                                                                                          |
| New canal                                              | 2.2 kms                                                                                                                                                                                                                                                                                                                                                                                                                                                                                                                                          |
| Division box                                           | 6 sites                                                                                                                                                                                                                                                                                                                                                                                                                                                                                                                                          |
| New intake facilities works                            |                                                                                                                                                                                                                                                                                                                                                                                                                                                                                                                                                  |
| Wangal intake                                          | 1 site                                                                                                                                                                                                                                                                                                                                                                                                                                                                                                                                           |
| Bineng intake                                          | 1 site                                                                                                                                                                                                                                                                                                                                                                                                                                                                                                                                           |
| Regulating pond                                        | 1 site                                                                                                                                                                                                                                                                                                                                                                                                                                                                                                                                           |
| Drinking and domestic water supply system works        |                                                                                                                                                                                                                                                                                                                                                                                                                                                                                                                                                  |
| Bineng deepwell and pump 200 l/min x                   | 1 pump station                                                                                                                                                                                                                                                                                                                                                                                                                                                                                                                                   |
| Rural community center works                           | 11.75<br>11.75                                                                                                                                                                                                                                                                                                                                                                                                                                                                                                                                   |
|                                                        | I house                                                                                                                                                                                                                                                                                                                                                                                                                                                                                                                                          |
| Wangal Barangay                                        | 1 house                                                                                                                                                                                                                                                                                                                                                                                                                                                                                                                                          |
| Rural electrification works                            | Section 1                                                                                                                                                                                                                                                                                                                                                                                                                                                                                                                                        |
| Extension transmission line                            | 6 kms                                                                                                                                                                                                                                                                                                                                                                                                                                                                                                                                            |
| Equipments                                             |                                                                                                                                                                                                                                                                                                                                                                                                                                                                                                                                                  |
| Agricultural-extension equipments                      | Lump sum                                                                                                                                                                                                                                                                                                                                                                                                                                                                                                                                         |
| Agro-metrology equipment                               | Lump sum                                                                                                                                                                                                                                                                                                                                                                                                                                                                                                                                         |
| Water-quality-test equipment                           | Lump sum                                                                                                                                                                                                                                                                                                                                                                                                                                                                                                                                         |
| Office equipments                                      | Lump sum                                                                                                                                                                                                                                                                                                                                                                                                                                                                                                                                         |
| (vehicle, office machine, and so on)                   | •                                                                                                                                                                                                                                                                                                                                                                                                                                                                                                                                                |
|                                                        | Boleweng - Lower Bineng route (2)-(3)  Irrigation facilities works Bineng CIS improvement Intake Existing canal New canal Division box New intake facilities works Wangal intake Bineng intake Regulating pond  Drinking and domestic water supply system works Bineng deepwell and pump 200 l/min x  Rural community center works Bineng Barangay Wangal Barangay Rural electrification works Extension transmission line  Equipments Agricultural-extension equipments Agro-metrology equipment Water-quality-test equipment Office equipments |