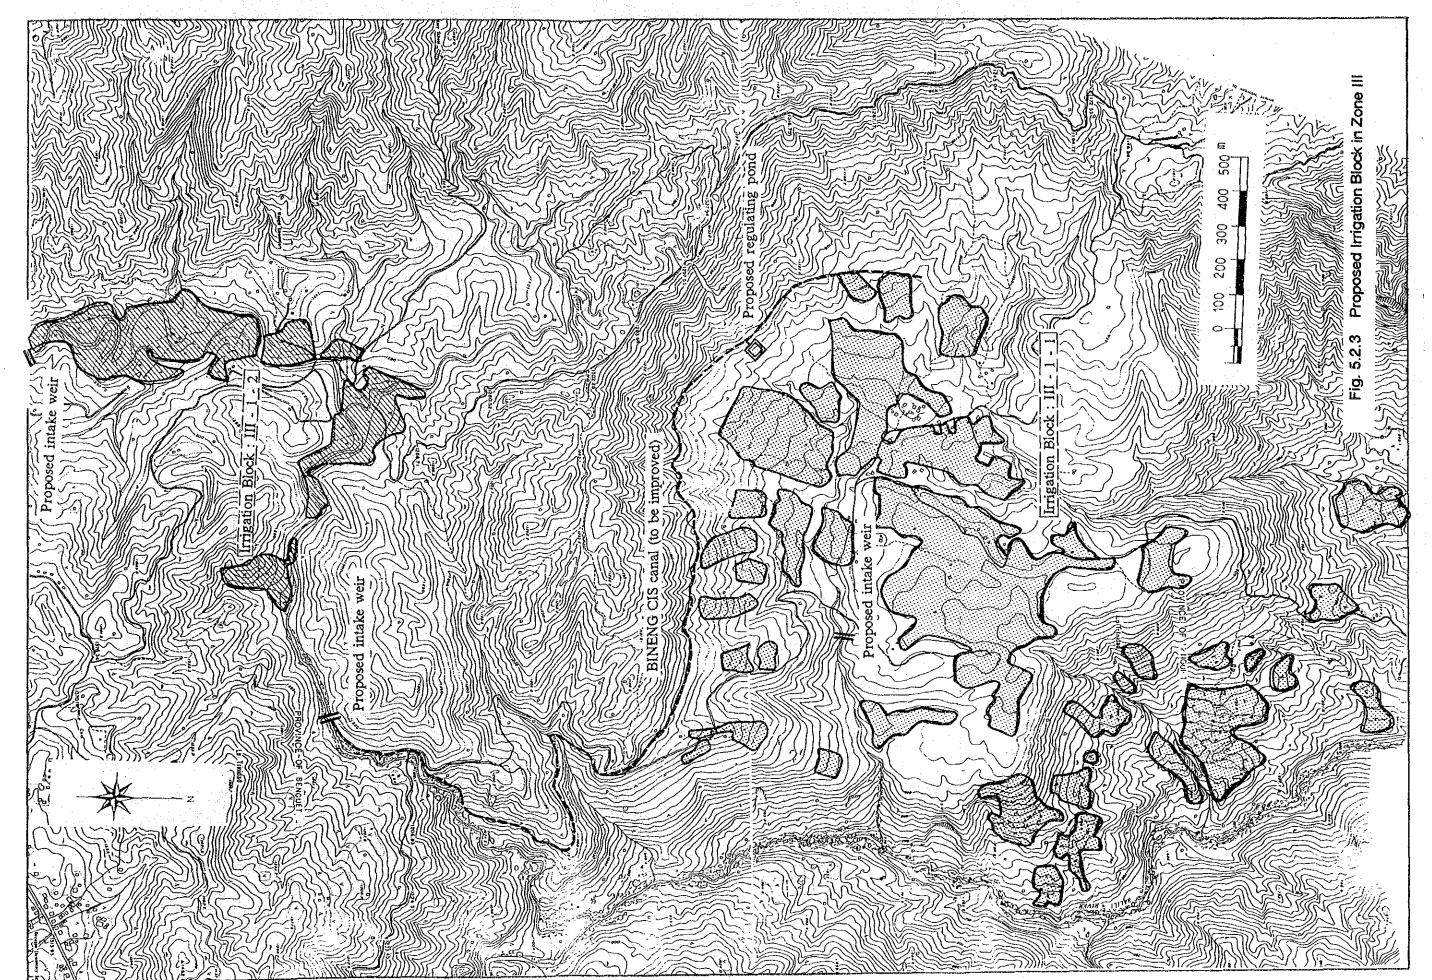

| Construction of rural road (Farm to market road) works | <b>S</b>                                                                                                                                                                                                                                                                                                                                                                                                                                                                                                                                         |
|--------------------------------------------------------|--------------------------------------------------------------------------------------------------------------------------------------------------------------------------------------------------------------------------------------------------------------------------------------------------------------------------------------------------------------------------------------------------------------------------------------------------------------------------------------------------------------------------------------------------|
| Boleweng - Lower Bineng route (2)-(3)                  | 2.8 kms                                                                                                                                                                                                                                                                                                                                                                                                                                                                                                                                          |
| Irrigation facilities works                            |                                                                                                                                                                                                                                                                                                                                                                                                                                                                                                                                                  |
| Bineng CIS improvement                                 | •                                                                                                                                                                                                                                                                                                                                                                                                                                                                                                                                                |
| Intake                                                 | 1 site                                                                                                                                                                                                                                                                                                                                                                                                                                                                                                                                           |
| Existing canal                                         | 3.8 kms                                                                                                                                                                                                                                                                                                                                                                                                                                                                                                                                          |
| New canal                                              | 2.2 kms                                                                                                                                                                                                                                                                                                                                                                                                                                                                                                                                          |
| Division box                                           | 6 sites                                                                                                                                                                                                                                                                                                                                                                                                                                                                                                                                          |
| New intake facilities works                            |                                                                                                                                                                                                                                                                                                                                                                                                                                                                                                                                                  |
| Wangal intake                                          | 1 site                                                                                                                                                                                                                                                                                                                                                                                                                                                                                                                                           |
| Bineng intake                                          | 1 site                                                                                                                                                                                                                                                                                                                                                                                                                                                                                                                                           |
| Regulating pond                                        | 1 site                                                                                                                                                                                                                                                                                                                                                                                                                                                                                                                                           |
| Drinking and domestic water supply system works        |                                                                                                                                                                                                                                                                                                                                                                                                                                                                                                                                                  |
| Bineng deepwell and pump 200 l/min x                   | 1 pump station                                                                                                                                                                                                                                                                                                                                                                                                                                                                                                                                   |
| Rural community center works                           | 11.75<br>11.75                                                                                                                                                                                                                                                                                                                                                                                                                                                                                                                                   |
|                                                        | I house                                                                                                                                                                                                                                                                                                                                                                                                                                                                                                                                          |
| Wangal Barangay                                        | 1 house                                                                                                                                                                                                                                                                                                                                                                                                                                                                                                                                          |
| Rural electrification works                            | Section 1                                                                                                                                                                                                                                                                                                                                                                                                                                                                                                                                        |
| Extension transmission line                            | 6 kms                                                                                                                                                                                                                                                                                                                                                                                                                                                                                                                                            |
| Equipments                                             |                                                                                                                                                                                                                                                                                                                                                                                                                                                                                                                                                  |
| Agricultural-extension equipments                      | Lump sum                                                                                                                                                                                                                                                                                                                                                                                                                                                                                                                                         |
| Agro-metrology equipment                               | Lump sum                                                                                                                                                                                                                                                                                                                                                                                                                                                                                                                                         |
| Water-quality-test equipment                           | Lump sum                                                                                                                                                                                                                                                                                                                                                                                                                                                                                                                                         |
| Office equipments                                      | Lump sum                                                                                                                                                                                                                                                                                                                                                                                                                                                                                                                                         |
| (vehicle, office machine, and so on)                   | •                                                                                                                                                                                                                                                                                                                                                                                                                                                                                                                                                |
|                                                        | Boleweng - Lower Bineng route (2)-(3)  Irrigation facilities works Bineng CIS improvement Intake Existing canal New canal Division box New intake facilities works Wangal intake Bineng intake Regulating pond  Drinking and domestic water supply system works Bineng deepwell and pump 200 l/min x  Rural community center works Bineng Barangay Wangal Barangay Rural electrification works Extension transmission line  Equipments Agricultural-extension equipments Agro-metrology equipment Water-quality-test equipment Office equipments |