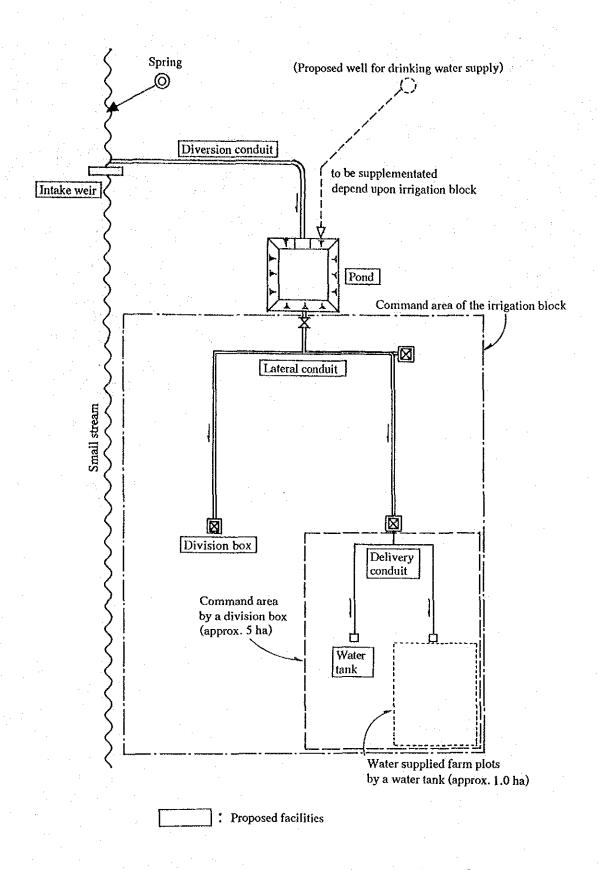

|            |                           | 2,360  |

Table 5.9.2 Procurement Cost of O & M Equipment for Garbage Disposal

|            | ( Unit : 10 <sup>3</sup> | <del>x /</del> |
|------------|--------------------------|----------------|
| Unit Price | Quantity                 | Amoun          |
|            |                          |                |
| 800        | 2                        | 1.600          |
|            |                          | ٠              |
|            |                          | 1,600          |
|            |                          |                |

Zone-I (Net 159 ha)



# Zone-II (Net 152 ha)



# Zone-III (Net 70 ha)



Fig. 5.1.1 Proposed Cropping Pattern



ig. 5.2.1 Proposed Irrigation Block in Zone I









Fig. 5.2.4 Schematic Diagram of Proposed Irrigation System



Fig. 5.4.1 Plan of Road Rehabilitation and Construction







STANDARD SECTION



STANDARD SECTION
NEW CONSTRUCTION ROAD
SCALE 1: 50



STANDARD SECTION
WATERWAY ROAD

Fig. 5.4.4 Standard Section of the Road



Fig.5.5.1 Water Supply Area













Fig. 5.5.6 Flow Sheet of Drinking Water Supply Water Source - Deep Well