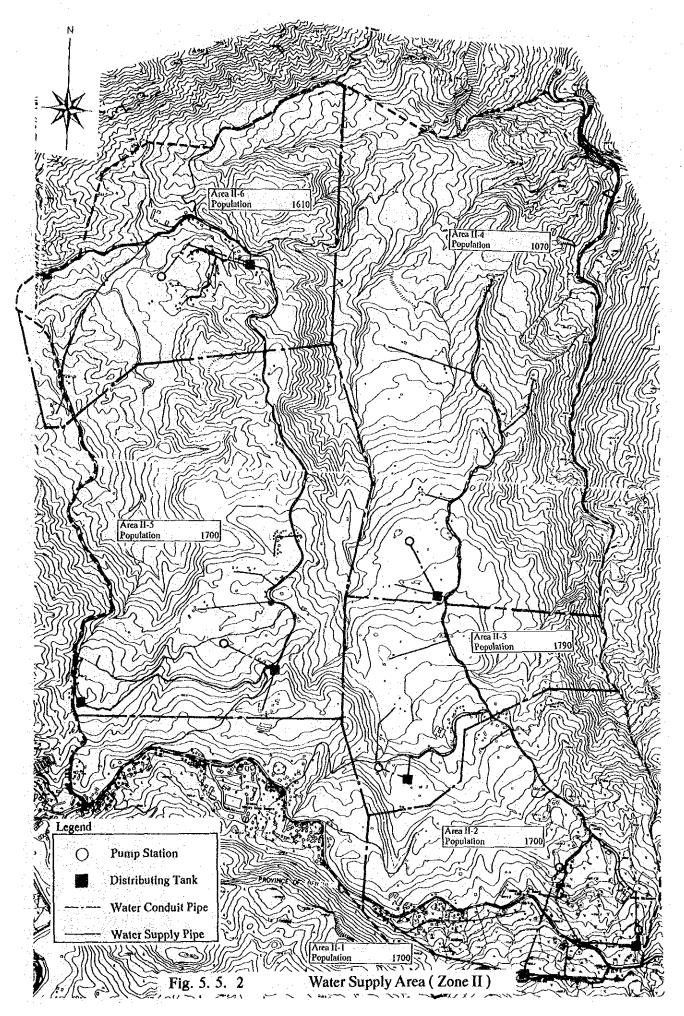

| 2)         | Construction of ponds                    |                 | 8 sites                                       |
|------------|------------------------------------------|-----------------|-----------------------------------------------|
|            | Bahong No.1 Alapang N                    | lo.2            |                                               |
| 1          | Bahong No.2 Alapang N                    | lo.3            |                                               |
|            | Bahong No.3 Peril                        |                 |                                               |
| ٠          | Alapang No.1 Alno                        |                 |                                               |
| 3)         | Construction of intake facilities        |                 |                                               |
|            | Bahong intake weir                       |                 | 3 sites                                       |
|            | Alapang intake weir                      | •               | 1 site                                        |
| :          | Alno intake weir                         |                 | 2 sites                                       |
| <b>b</b> ) | Drinking and domestic water supply syst  | em works        |                                               |
|            | Bahong deepwell and pump works           | •               | 4 pump stations                               |
|            | Alapang deepwell and pump works          |                 | 1 pump station                                |
|            | Alno deepwell and pump works             | •               | 1 pump station                                |
| с)         | Improvement of rural road                |                 | de ser en |
|            | Samuyao - Peril route (1)(2)             |                 | 2.0 kms                                       |
| 4.0        | Samuyao - Alapang route (1)(3))          |                 | 1.1 kms                                       |
|            | Camp Dangwa - Alno route (4)3)5) (3)     | <b>)</b> )      | 3.8 kms                                       |
|            | Camp Dangwa - Sadag route (6)97)         | •               | 3.4 kms                                       |
|            | Tomay - Bahong route (899)               |                 | 1.3 kms                                       |
|            | Camp Dangwa - Mae Bahong route (10)      | - <b>(</b> (1)) | 0.7 kms                                       |
|            | West Alno - East Alno route (10.6)       | _               | 1.6 kms                                       |
| d)         | Construction of rural road (Farm to mark | et road) works  |                                               |
|            | North Sadag - East Alno route (② (2)     |                 | 1.5 kms                                       |
|            | Sadag - East Alno route (4-6)            |                 | 1.6 kms                                       |
|            | North Bahong - Alapang route (3.46)      |                 | 0.9 kms                                       |
| 1          | West Alno - Peril route (2-17)           |                 | 1.0 kms                                       |
| e)         | Rural community center works             | Total           | 3 houses                                      |
|            | Bahong Barangay                          |                 | 1 house                                       |
|            | Alapang Barangay                         |                 | 1 house                                       |
|            | Alno Barangay                            |                 | 1 house                                       |
| (3)        | Zone III                                 |                 |                                               |
| a)         | Rural road improvement works             |                 |                                               |
| ,          | Capitol - Bineng - Japos (18-22-19)      |                 | 6.2 kms                                       |
|            | Rineng - Roleweng (M M)                  |                 | 2.5 kms                                       |