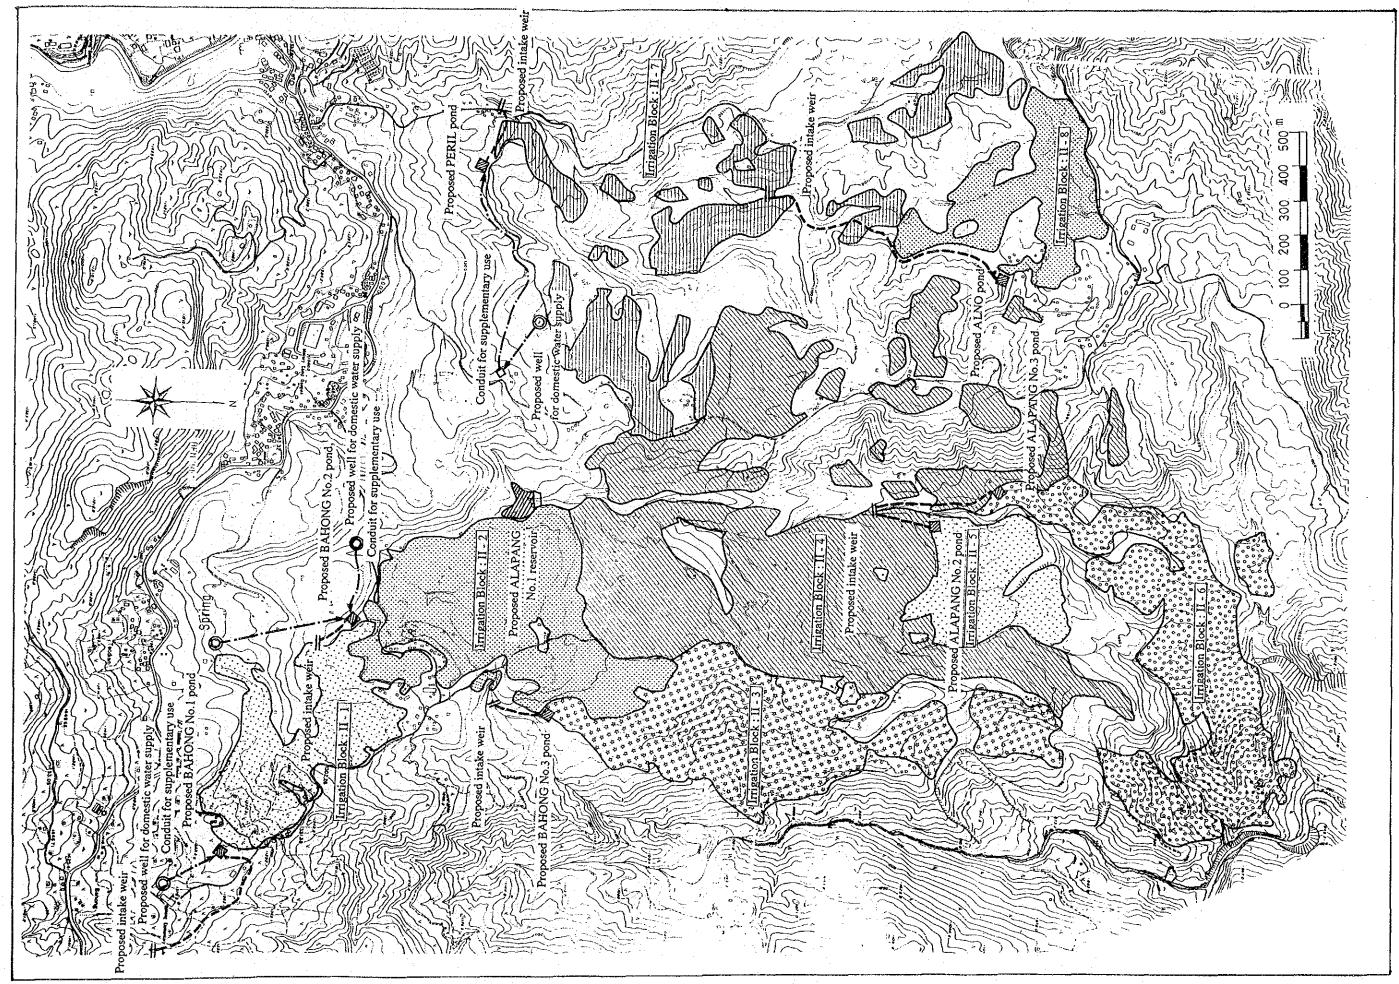

| 2)         | Construction of ponds                    |                 | 8 sites                                       |
|------------|------------------------------------------|-----------------|-----------------------------------------------|
|            | Bahong No.1 Alapang N                    | lo.2            |                                               |
| 1          | Bahong No.2 Alapang N                    | lo.3            |                                               |
|            | Bahong No.3 Peril                        |                 |                                               |
| ٠          | Alapang No.1 Alno                        |                 |                                               |
| 3)         | Construction of intake facilities        |                 |                                               |
|            | Bahong intake weir                       |                 | 3 sites                                       |
|            | Alapang intake weir                      | •               | 1 site                                        |
| :          | Alno intake weir                         |                 | 2 sites                                       |
| <b>b</b> ) | Drinking and domestic water supply syst  | em works        |                                               |
|            | Bahong deepwell and pump works           | •               | 4 pump stations                               |
|            | Alapang deepwell and pump works          |                 | 1 pump station                                |
|            | Alno deepwell and pump works             | •               | 1 pump station                                |
| с)         | Improvement of rural road                |                 | de ser en |
|            | Samuyao - Peril route (1)(2)             |                 | 2.0 kms                                       |
| 4.0        | Samuyao - Alapang route (1)(3))          |                 | 1.1 kms                                       |
|            | Camp Dangwa - Alno route (4)3)5) (3)     | <b>)</b> )      | 3.8 kms                                       |
|            | Camp Dangwa - Sadag route (6)97)         | •               | 3.4 kms                                       |
|            | Tomay - Bahong route (899)               |                 | 1.3 kms                                       |
|            | Camp Dangwa - Mae Bahong route (10)      | - <b>(</b> (1)) | 0.7 kms                                       |
|            | West Alno - East Alno route (10.6)       | _               | 1.6 kms                                       |
| d)         | Construction of rural road (Farm to mark | et road) works  |                                               |
|            | North Sadag - East Alno route (② (2)     |                 | 1.5 kms                                       |
|            | Sadag - East Alno route (4-6)            |                 | 1.6 kms                                       |
|            | North Bahong - Alapang route (3.46)      |                 | 0.9 kms                                       |
| 1          | West Alno - Peril route (2-17)           |                 | 1.0 kms                                       |
| e)         | Rural community center works             | Total           | 3 houses                                      |
|            | Bahong Barangay                          |                 | 1 house                                       |
|            | Alapang Barangay                         |                 | 1 house                                       |
|            | Alno Barangay                            |                 | 1 house                                       |
| (3)        | Zone III                                 |                 |                                               |
| a)         | Rural road improvement works             |                 |                                               |
| ,          | Capitol - Bineng - Japos (18-22-19)      |                 | 6.2 kms                                       |
|            | Rineng - Roleweng (M M)                  |                 | 2.5 kms                                       |