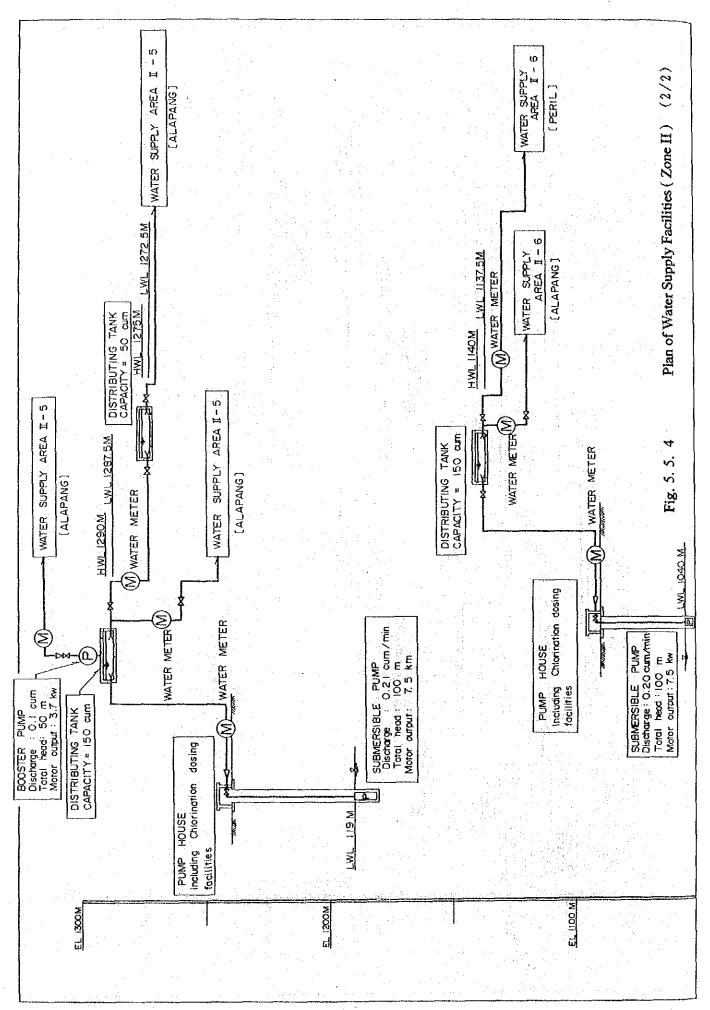

| 2)         | Construction of ponds                    |                 | 8 sites                                       |
|------------|------------------------------------------|-----------------|-----------------------------------------------|
|            | Bahong No.1 Alapang N                    | lo.2            |                                               |
| 1          | Bahong No.2 Alapang N                    | lo.3            |                                               |
|            | Bahong No.3 Peril                        |                 |                                               |
| ٠          | Alapang No.1 Alno                        |                 |                                               |
| 3)         | Construction of intake facilities        |                 |                                               |
|            | Bahong intake weir                       |                 | 3 sites                                       |
|            | Alapang intake weir                      | •               | 1 site                                        |
| :          | Alno intake weir                         |                 | 2 sites                                       |
| <b>b</b> ) | Drinking and domestic water supply syst  | em works        |                                               |
|            | Bahong deepwell and pump works           | •               | 4 pump stations                               |
|            | Alapang deepwell and pump works          |                 | 1 pump station                                |
|            | Alno deepwell and pump works             | •               | 1 pump station                                |
| с)         | Improvement of rural road                |                 | de ser en |
|            | Samuyao - Peril route (1)(2)             |                 | 2.0 kms                                       |
| 4.0        | Samuyao - Alapang route (1)(3))          |                 | 1.1 kms                                       |
|            | Camp Dangwa - Alno route (4)3)5) (3)     | <b>)</b> )      | 3.8 kms                                       |
|            | Camp Dangwa - Sadag route (6)97)         | •               | 3.4 kms                                       |
|            | Tomay - Bahong route (899)               |                 | 1.3 kms                                       |
|            | Camp Dangwa - Mae Bahong route (10)      | - <b>(</b> (1)) | 0.7 kms                                       |
|            | West Alno - East Alno route (10.6)       | _               | 1.6 kms                                       |
| d)         | Construction of rural road (Farm to mark | et road) works  |                                               |
|            | North Sadag - East Alno route (② (2)     |                 | 1.5 kms                                       |
|            | Sadag - East Alno route (4-6)            |                 | 1.6 kms                                       |
|            | North Bahong - Alapang route (3.46)      |                 | 0.9 kms                                       |
| 1          | West Alno - Peril route (2-17)           |                 | 1.0 kms                                       |
| e)         | Rural community center works             | Total           | 3 houses                                      |
|            | Bahong Barangay                          |                 | 1 house                                       |
|            | Alapang Barangay                         |                 | 1 house                                       |
|            | Alno Barangay                            |                 | 1 house                                       |
| (3)        | Zone III                                 |                 |                                               |
| a)         | Rural road improvement works             |                 |                                               |
| ,          | Capitol - Bineng - Japos (18-22-19)      |                 | 6.2 kms                                       |
|            | Rineng - Roleweng (M M)                  |                 | 2.5 kms                                       |