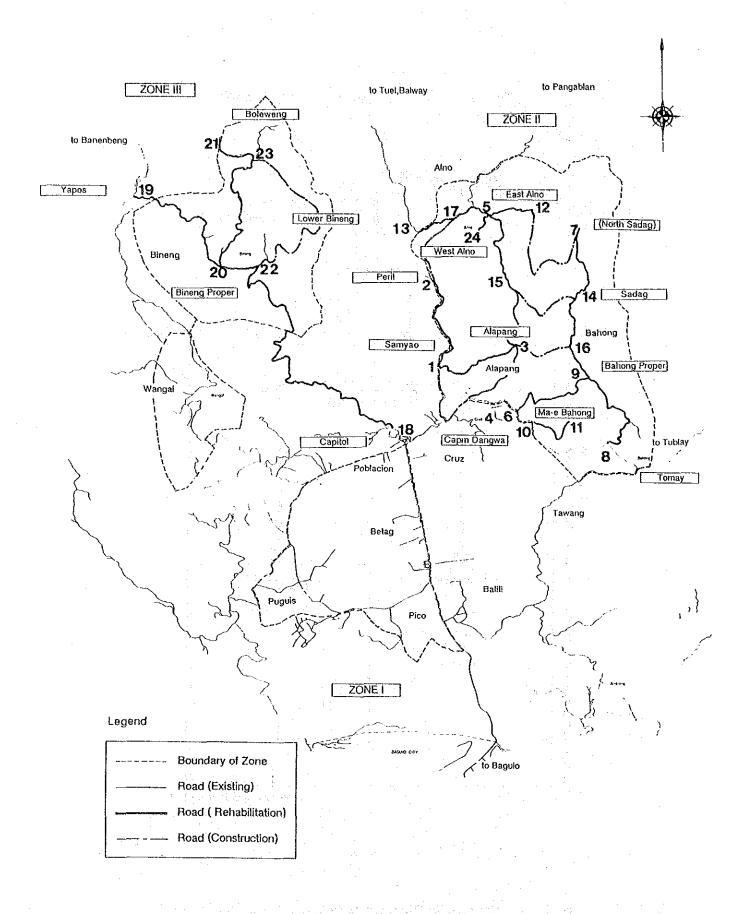

| 2,360  |

Table 5.9.2 Procurement Cost of O & M Equipment for Garbage Disposal

|            | ( Unit : 10 <sup>3</sup> | <del>x /</del> |
|------------|--------------------------|----------------|
| Unit Price | Quantity                 | Amoun          |
|            |                          |                |
| 800        | 2                        | 1.600          |
|            |                          | ٠              |
|            |                          | 1,600          |
|            |                          |                |

Zone-I (Net 159 ha)



# Zone-II (Net 152 ha)



# Zone-III (Net 70 ha)



Fig. 5.1.1 Proposed Cropping Pattern



ig. 5.2.1 Proposed Irrigation Block in Zone I









Fig. 5.2.4 Schematic Diagram of Proposed Irrigation System



Fig. 5.4.1 Plan of Road Rehabilitation and Construction







STANDARD SECTION



STANDARD SECTION
NEW CONSTRUCTION ROAD
SCALE 1: 50



STANDARD SECTION
WATERWAY ROAD

Fig. 5.4.4 Standard Section of the Road



Fig.5.5.1 Water Supply Area













Fig. 5.5.6 Flow Sheet of Drinking Water Supply Water Source - Deep Well