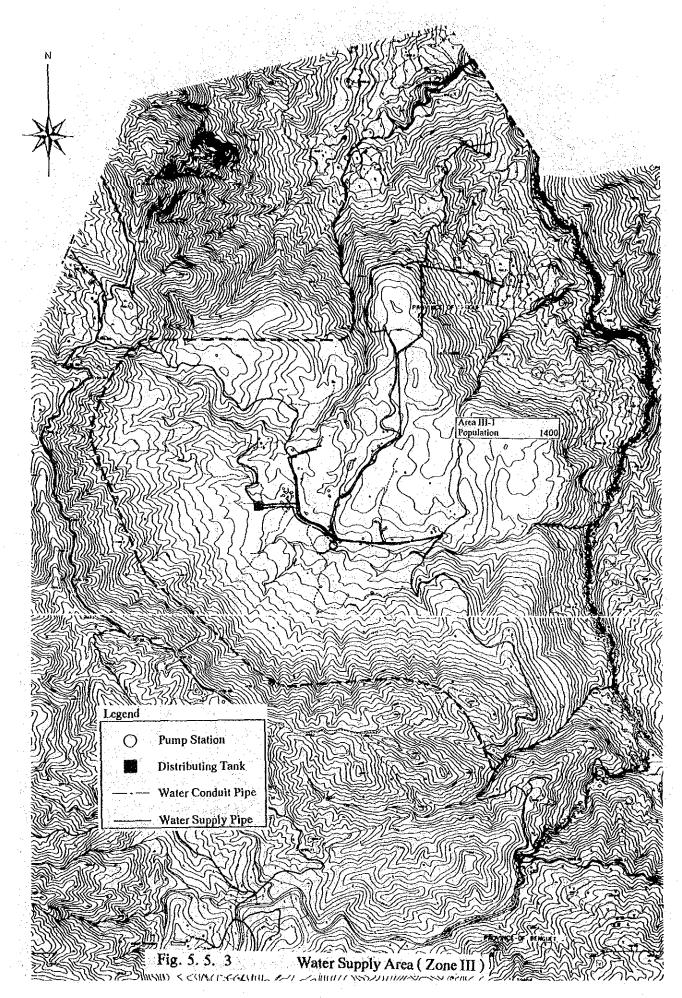

| 2)         | Construction of ponds                    |                 | 8 sites                                       |
|------------|------------------------------------------|-----------------|-----------------------------------------------|
|            | Bahong No.1 Alapang N                    | lo.2            |                                               |
| 1          | Bahong No.2 Alapang N                    | lo.3            |                                               |
|            | Bahong No.3 Peril                        |                 |                                               |
| ٠          | Alapang No.1 Alno                        |                 |                                               |
| 3)         | Construction of intake facilities        |                 |                                               |
|            | Bahong intake weir                       |                 | 3 sites                                       |
|            | Alapang intake weir                      | •               | 1 site                                        |
| :          | Alno intake weir                         |                 | 2 sites                                       |
| <b>b</b> ) | Drinking and domestic water supply syst  | em works        |                                               |
|            | Bahong deepwell and pump works           | •               | 4 pump stations                               |
|            | Alapang deepwell and pump works          |                 | 1 pump station                                |
|            | Alno deepwell and pump works             | •               | 1 pump station                                |
| с)         | Improvement of rural road                |                 | de ser en |
|            | Samuyao - Peril route (1)(2)             |                 | 2.0 kms                                       |
| 4.0        | Samuyao - Alapang route (1)(3))          |                 | 1.1 kms                                       |
|            | Camp Dangwa - Alno route (4)3)5) (3)     | <b>)</b> )      | 3.8 kms                                       |
|            | Camp Dangwa - Sadag route (6)97)         | •               | 3.4 kms                                       |
|            | Tomay - Bahong route (899)               |                 | 1.3 kms                                       |
|            | Camp Dangwa - Mae Bahong route (10)      | - <b>(</b> (1)) | 0.7 kms                                       |
|            | West Alno - East Alno route (10.6)       | _               | 1.6 kms                                       |
| d)         | Construction of rural road (Farm to mark | et road) works  |                                               |
|            | North Sadag - East Alno route (② (2)     |                 | 1.5 kms                                       |
|            | Sadag - East Alno route (4-6)            |                 | 1.6 kms                                       |
|            | North Bahong - Alapang route (3.46)      |                 | 0.9 kms                                       |
| 1          | West Alno - Peril route (2-17)           |                 | 1.0 kms                                       |
| e)         | Rural community center works             | Total           | 3 houses                                      |
|            | Bahong Barangay                          |                 | 1 house                                       |
|            | Alapang Barangay                         |                 | 1 house                                       |
|            | Alno Barangay                            |                 | 1 house                                       |
| (3)        | Zone III                                 |                 |                                               |
| a)         | Rural road improvement works             |                 |                                               |
| ,          | Capitol - Bineng - Japos (18-22-19)      |                 | 6.2 kms                                       |
|            | Rineng - Roleweng (M M)                  |                 | 2.5 kms                                       |

| Construction of rural road (Farm to market road) works | <b>S</b>                                                                                                                                                                                                                                                                                                                                                                                                                                                                                                                                         |
|--------------------------------------------------------|--------------------------------------------------------------------------------------------------------------------------------------------------------------------------------------------------------------------------------------------------------------------------------------------------------------------------------------------------------------------------------------------------------------------------------------------------------------------------------------------------------------------------------------------------|
| Boleweng - Lower Bineng route (2)-(3)                  | 2.8 kms                                                                                                                                                                                                                                                                                                                                                                                                                                                                                                                                          |
| Irrigation facilities works                            |                                                                                                                                                                                                                                                                                                                                                                                                                                                                                                                                                  |
| Bineng CIS improvement                                 | •                                                                                                                                                                                                                                                                                                                                                                                                                                                                                                                                                |
| Intake                                                 | 1 site                                                                                                                                                                                                                                                                                                                                                                                                                                                                                                                                           |
| Existing canal                                         | 3.8 kms                                                                                                                                                                                                                                                                                                                                                                                                                                                                                                                                          |
| New canal                                              | 2.2 kms                                                                                                                                                                                                                                                                                                                                                                                                                                                                                                                                          |
| Division box                                           | 6 sites                                                                                                                                                                                                                                                                                                                                                                                                                                                                                                                                          |
| New intake facilities works                            |                                                                                                                                                                                                                                                                                                                                                                                                                                                                                                                                                  |
| Wangal intake                                          | 1 site                                                                                                                                                                                                                                                                                                                                                                                                                                                                                                                                           |
| Bineng intake                                          | 1 site                                                                                                                                                                                                                                                                                                                                                                                                                                                                                                                                           |
| Regulating pond                                        | 1 site                                                                                                                                                                                                                                                                                                                                                                                                                                                                                                                                           |
| Drinking and domestic water supply system works        |                                                                                                                                                                                                                                                                                                                                                                                                                                                                                                                                                  |
| Bineng deepwell and pump 200 l/min x                   | 1 pump station                                                                                                                                                                                                                                                                                                                                                                                                                                                                                                                                   |
| Rural community center works                           | 11.75<br>11.75                                                                                                                                                                                                                                                                                                                                                                                                                                                                                                                                   |
|                                                        | I house                                                                                                                                                                                                                                                                                                                                                                                                                                                                                                                                          |
| Wangal Barangay                                        | 1 house                                                                                                                                                                                                                                                                                                                                                                                                                                                                                                                                          |
| Rural electrification works                            | Section 1                                                                                                                                                                                                                                                                                                                                                                                                                                                                                                                                        |
| Extension transmission line                            | 6 kms                                                                                                                                                                                                                                                                                                                                                                                                                                                                                                                                            |
| Equipments                                             |                                                                                                                                                                                                                                                                                                                                                                                                                                                                                                                                                  |
| Agricultural-extension equipments                      | Lump sum                                                                                                                                                                                                                                                                                                                                                                                                                                                                                                                                         |
| Agro-metrology equipment                               | Lump sum                                                                                                                                                                                                                                                                                                                                                                                                                                                                                                                                         |
| Water-quality-test equipment                           | Lump sum                                                                                                                                                                                                                                                                                                                                                                                                                                                                                                                                         |
| Office equipments                                      | Lump sum                                                                                                                                                                                                                                                                                                                                                                                                                                                                                                                                         |
| (vehicle, office machine, and so on)                   | •                                                                                                                                                                                                                                                                                                                                                                                                                                                                                                                                                |
|                                                        | Boleweng - Lower Bineng route (2)-(3)  Irrigation facilities works Bineng CIS improvement Intake Existing canal New canal Division box New intake facilities works Wangal intake Bineng intake Regulating pond  Drinking and domestic water supply system works Bineng deepwell and pump 200 l/min x  Rural community center works Bineng Barangay Wangal Barangay Rural electrification works Extension transmission line  Equipments Agricultural-extension equipments Agro-metrology equipment Water-quality-test equipment Office equipments |