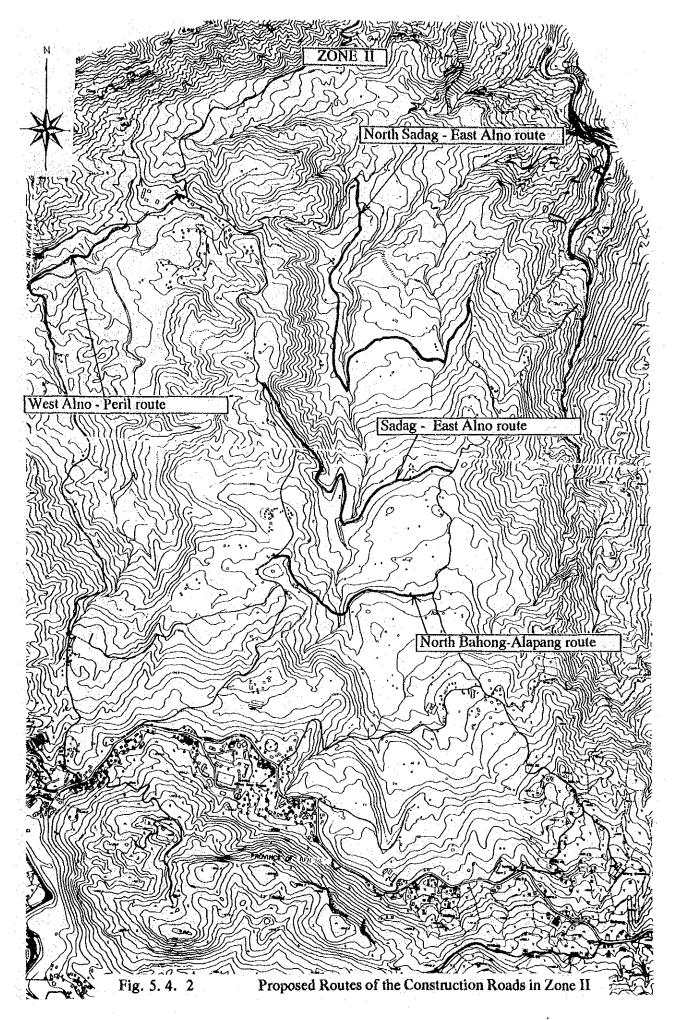

| 2)         | Construction of ponds                    |                 | 8 sites                                       |
|------------|------------------------------------------|-----------------|-----------------------------------------------|
|            | Bahong No.1 Alapang N                    | lo.2            |                                               |
| 1          | Bahong No.2 Alapang N                    | lo.3            |                                               |
|            | Bahong No.3 Peril                        |                 |                                               |
| ٠          | Alapang No.1 Alno                        |                 |                                               |
| 3)         | Construction of intake facilities        |                 |                                               |
|            | Bahong intake weir                       |                 | 3 sites                                       |
|            | Alapang intake weir                      | •               | 1 site                                        |
| :          | Alno intake weir                         |                 | 2 sites                                       |
| <b>b</b> ) | Drinking and domestic water supply syst  | em works        |                                               |
|            | Bahong deepwell and pump works           | •               | 4 pump stations                               |
|            | Alapang deepwell and pump works          |                 | 1 pump station                                |
|            | Alno deepwell and pump works             | •               | 1 pump station                                |
| с)         | Improvement of rural road                |                 | de ser en |
|            | Samuyao - Peril route (1)(2)             |                 | 2.0 kms                                       |
| 4.0        | Samuyao - Alapang route (1)(3))          |                 | 1.1 kms                                       |
|            | Camp Dangwa - Alno route (4)3)5) (3)     | <b>)</b> )      | 3.8 kms                                       |
|            | Camp Dangwa - Sadag route (6)97)         | •               | 3.4 kms                                       |
|            | Tomay - Bahong route (899)               |                 | 1.3 kms                                       |
|            | Camp Dangwa - Mae Bahong route (10)      | - <b>(</b> (1)) | 0.7 kms                                       |
|            | West Alno - East Alno route (10.6)       | _               | 1.6 kms                                       |
| d)         | Construction of rural road (Farm to mark | et road) works  |                                               |
|            | North Sadag - East Alno route (② (2)     |                 | 1.5 kms                                       |
|            | Sadag - East Alno route (4-6)            |                 | 1.6 kms                                       |
|            | North Bahong - Alapang route (3.46)      |                 | 0.9 kms                                       |
| 1          | West Alno - Peril route (2-17)           |                 | 1.0 kms                                       |
| e)         | Rural community center works             | Total           | 3 houses                                      |
|            | Bahong Barangay                          |                 | 1 house                                       |
|            | Alapang Barangay                         |                 | 1 house                                       |
|            | Alno Barangay                            |                 | 1 house                                       |
| (3)        | Zone III                                 |                 |                                               |
| a)         | Rural road improvement works             |                 |                                               |
| ,          | Capitol - Bineng - Japos (18-22-19)      |                 | 6.2 kms                                       |
|            | Rineng - Roleweng (M M)                  |                 | 2.5 kms                                       |