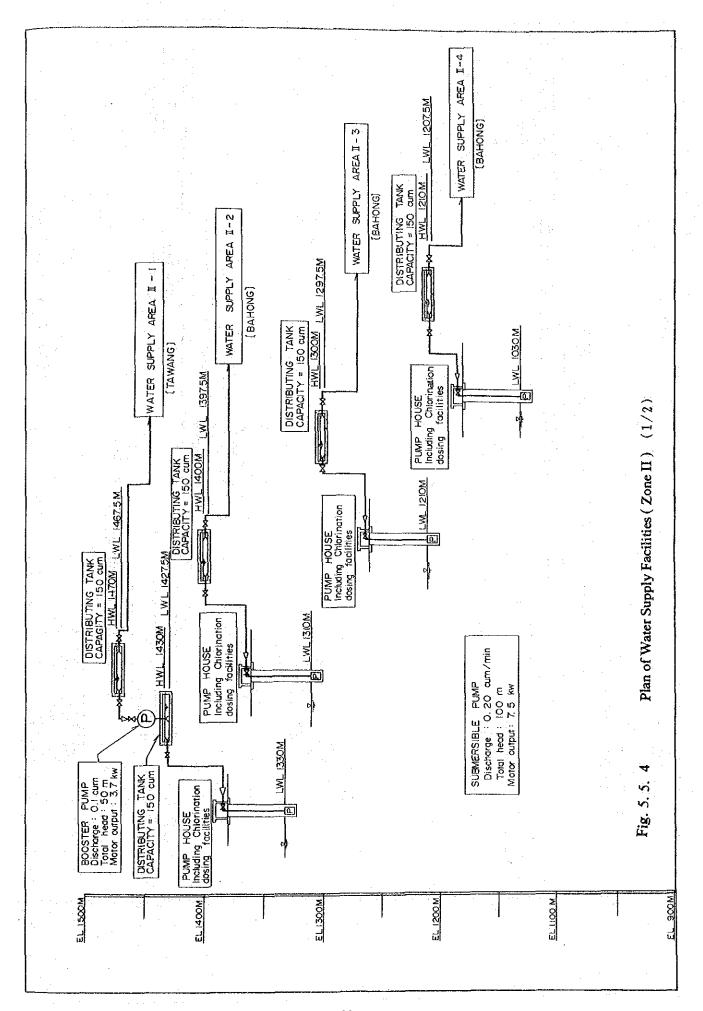

| 2)         | Construction of ponds                    |                 | 8 sites                                       |
|------------|------------------------------------------|-----------------|-----------------------------------------------|
|            | Bahong No.1 Alapang N                    | lo.2            |                                               |
| 1          | Bahong No.2 Alapang N                    | lo.3            |                                               |
|            | Bahong No.3 Peril                        |                 |                                               |
| ٠          | Alapang No.1 Alno                        |                 |                                               |
| 3)         | Construction of intake facilities        |                 |                                               |
|            | Bahong intake weir                       |                 | 3 sites                                       |
|            | Alapang intake weir                      | •               | 1 site                                        |
| :          | Alno intake weir                         |                 | 2 sites                                       |
| <b>b</b> ) | Drinking and domestic water supply syst  | em works        |                                               |
|            | Bahong deepwell and pump works           | •               | 4 pump stations                               |
|            | Alapang deepwell and pump works          |                 | 1 pump station                                |
|            | Alno deepwell and pump works             | •               | 1 pump station                                |
| с)         | Improvement of rural road                |                 | de ser en |
|            | Samuyao - Peril route (1)(2)             |                 | 2.0 kms                                       |
| 4.0        | Samuyao - Alapang route (1)(3))          |                 | 1.1 kms                                       |
|            | Camp Dangwa - Alno route (4)3)5) (3)     | <b>)</b> )      | 3.8 kms                                       |
|            | Camp Dangwa - Sadag route (6)97)         | •               | 3.4 kms                                       |
|            | Tomay - Bahong route (899)               |                 | 1.3 kms                                       |
|            | Camp Dangwa - Mae Bahong route (10)      | - <b>(</b> (1)) | 0.7 kms                                       |
|            | West Alno - East Alno route (10.6)       | _               | 1.6 kms                                       |
| d)         | Construction of rural road (Farm to mark | et road) works  |                                               |
|            | North Sadag - East Alno route (② (2)     |                 | 1.5 kms                                       |
|            | Sadag - East Alno route (4-6)            |                 | 1.6 kms                                       |
|            | North Bahong - Alapang route (3.46)      |                 | 0.9 kms                                       |
| 1          | West Alno - Peril route (2-17)           |                 | 1.0 kms                                       |
| e)         | Rural community center works             | Total           | 3 houses                                      |
|            | Bahong Barangay                          |                 | 1 house                                       |
|            | Alapang Barangay                         |                 | 1 house                                       |
|            | Alno Barangay                            |                 | 1 house                                       |
| (3)        | Zone III                                 |                 |                                               |
| a)         | Rural road improvement works             |                 |                                               |
| ,          | Capitol - Bineng - Japos (18-22-19)      |                 | 6.2 kms                                       |
|            | Rineng - Roleweng (M M)                  |                 | 2.5 kms                                       |