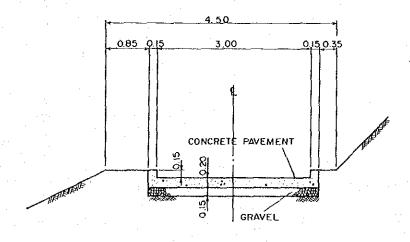

### (3) Equipment for the agricultural extension service

Equipment for the agricultural extension service is shown in Table 5.1.4.

| 5.10        | Propo      | sed Project Facilities                            |                                    |
|-------------|------------|---------------------------------------------------|------------------------------------|
|             | (1) Zo     | one I                                             |                                    |
|             | a)         | Drainage improvement works                        |                                    |
|             | 1)         | Improvement of Balili river                       | 425 m                              |
|             | 2)         | Improvement of Bolo creek and Bayabas creek       | 1,400 m                            |
|             |            | (Regulation gate: 1 place)                        |                                    |
|             | 3)         | New flood canal of Bayabas                        | 500 m                              |
|             | 4)         | Road crossing box culvert No.1 & No.2 at Bayabas  | 2 sites                            |
|             | 5)         | Construction of a consolidation dam (CL = 20 m)   | 1 set                              |
|             |            | and refuse inflow protection screen in front      |                                    |
|             |            | of Dinog Cave                                     | 4                                  |
| -           |            |                                                   |                                    |
| *           | ъ)         | Irrigation facilities works                       |                                    |
|             | 1)         | Improvement of Bayabas pond                       | 1 site                             |
| -           | 2)         | Construction of Puguis pond                       | 1 site                             |
|             | 3)         | Construction of Buyagan pond                      | 2 sites                            |
|             | 4)         | Construction Puguis (Gayadan) deepwell works      | 1 -14-                             |
|             |            | $(Q = 0.6 \text{ m}^3/\text{min})$                | 1 site                             |
|             | <b>5</b> \ | $(Q = 0.3 \text{ m}^3/\text{min})$                | 1 site                             |
|             | 5)         | Construction of stock farm deepwell works         | 1 site                             |
| ٠.          |            | $(Q = 0.3 \text{ m}^3/\text{min})$                |                                    |
|             | c)         | Inland pollution protection works                 | ele di serie di serie di<br>Granda |
|             | 1)         | Construction of sewage canal                      | 5,000 m                            |
|             | 2)         | Provision of refuse dumping truck                 | 2 units                            |
| ** , .      |            |                                                   |                                    |
| 10 × 20 × 3 | d)         | Rural community center works Total                | 2 houses                           |
|             |            | Puguis Barangay                                   | 1 house                            |
|             |            | Pico Barangay                                     | 1 house                            |
|             | (2)        | Zone II                                           |                                    |
|             | a)         | Irrigation facilities works                       |                                    |
|             | 1)         | Construction of distribution facilities at outlet | 1 set                              |
|             | 5 17 15    | of Dinog Cave                                     |                                    |