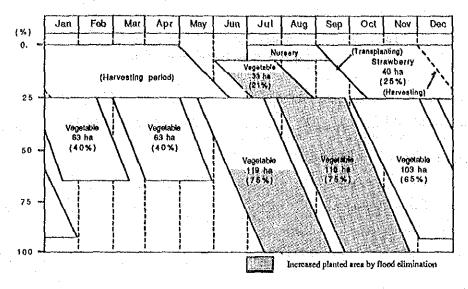

| 300    |
|                                                  |            | :                         |        |
| Total                                            |            |                           | 2,360  |

Table 5.9.2 Procurement Cost of O & M Equipment for Garbage Disposal

|            | ( Unit : 10 <sup>3</sup> | <del>x /</del> |
|------------|--------------------------|----------------|
| Unit Price | Quantity                 | Amoun          |
|            |                          |                |
| 800        | 2                        | 1.600          |
|            |                          | ٠              |
|            |                          | 1,600          |
|            |                          |                |

Zone-I (Net 159 ha)



# Zone-II (Net 152 ha)



# Zone-III (Net 70 ha)



Fig. 5.1.1 Proposed Cropping Pattern



ig. 5.2.1 Proposed Irrigation Block in Zone I









Fig. 5.2.4 Schematic Diagram of Proposed Irrigation System



Fig. 5.4.1 Plan of Road Rehabilitation and Construction







STANDARD SECTION



STANDARD SECTION
NEW CONSTRUCTION ROAD
SCALE 1: 50



STANDARD SECTION
WATERWAY ROAD

Fig. 5.4.4 Standard Section of the Road



Fig.5.5.1 Water Supply Area













Fig. 5.5.6 Flow Sheet of Drinking Water Supply Water Source - Deep Well