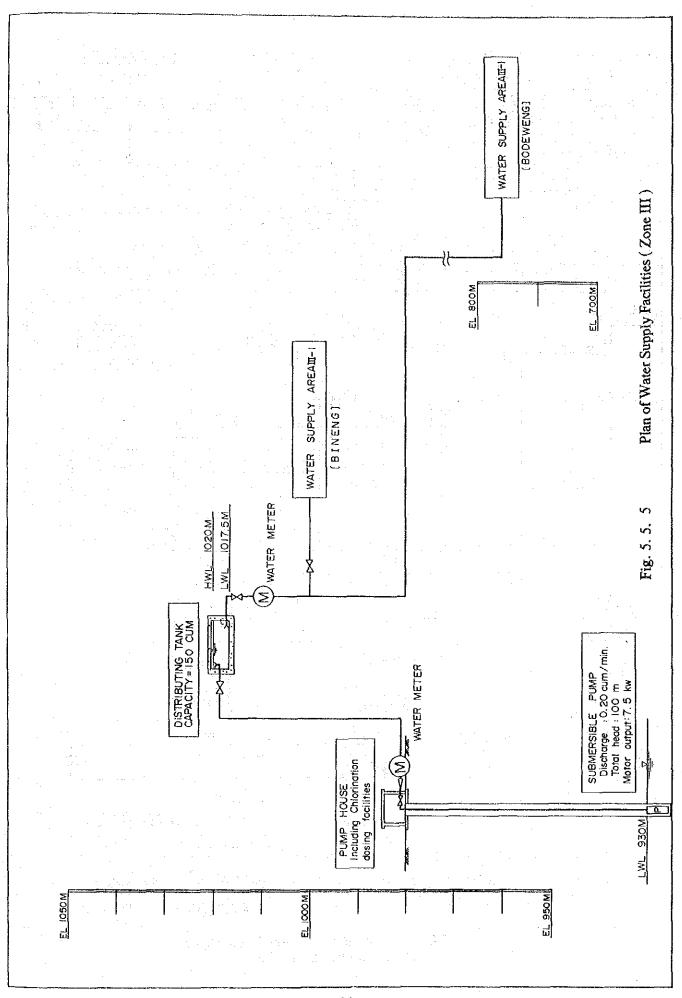

| Construction of rural road (Farm to market road) works | <b>S</b>                                                                                                                                                                                                                                                                                                                                                                                                                                                                                                                                         |
|--------------------------------------------------------|--------------------------------------------------------------------------------------------------------------------------------------------------------------------------------------------------------------------------------------------------------------------------------------------------------------------------------------------------------------------------------------------------------------------------------------------------------------------------------------------------------------------------------------------------|
| Boleweng - Lower Bineng route (2)-(3)                  | 2.8 kms                                                                                                                                                                                                                                                                                                                                                                                                                                                                                                                                          |
| Irrigation facilities works                            |                                                                                                                                                                                                                                                                                                                                                                                                                                                                                                                                                  |
| Bineng CIS improvement                                 | •                                                                                                                                                                                                                                                                                                                                                                                                                                                                                                                                                |
| Intake                                                 | 1 site                                                                                                                                                                                                                                                                                                                                                                                                                                                                                                                                           |
| Existing canal                                         | 3.8 kms                                                                                                                                                                                                                                                                                                                                                                                                                                                                                                                                          |
| New canal                                              | 2.2 kms                                                                                                                                                                                                                                                                                                                                                                                                                                                                                                                                          |
| Division box                                           | 6 sites                                                                                                                                                                                                                                                                                                                                                                                                                                                                                                                                          |
| New intake facilities works                            |                                                                                                                                                                                                                                                                                                                                                                                                                                                                                                                                                  |
| Wangal intake                                          | 1 site                                                                                                                                                                                                                                                                                                                                                                                                                                                                                                                                           |
| Bineng intake                                          | 1 site                                                                                                                                                                                                                                                                                                                                                                                                                                                                                                                                           |
| Regulating pond                                        | 1 site                                                                                                                                                                                                                                                                                                                                                                                                                                                                                                                                           |
| Drinking and domestic water supply system works        |                                                                                                                                                                                                                                                                                                                                                                                                                                                                                                                                                  |
| Bineng deepwell and pump 200 l/min x                   | 1 pump station                                                                                                                                                                                                                                                                                                                                                                                                                                                                                                                                   |
| Rural community center works                           | 11.75<br>11.75                                                                                                                                                                                                                                                                                                                                                                                                                                                                                                                                   |
|                                                        | I house                                                                                                                                                                                                                                                                                                                                                                                                                                                                                                                                          |
| Wangal Barangay                                        | 1 house                                                                                                                                                                                                                                                                                                                                                                                                                                                                                                                                          |
| Rural electrification works                            | Section 1                                                                                                                                                                                                                                                                                                                                                                                                                                                                                                                                        |
| Extension transmission line                            | 6 kms                                                                                                                                                                                                                                                                                                                                                                                                                                                                                                                                            |
| Equipments                                             |                                                                                                                                                                                                                                                                                                                                                                                                                                                                                                                                                  |
| Agricultural-extension equipments                      | Lump sum                                                                                                                                                                                                                                                                                                                                                                                                                                                                                                                                         |
| Agro-metrology equipment                               | Lump sum                                                                                                                                                                                                                                                                                                                                                                                                                                                                                                                                         |
| Water-quality-test equipment                           | Lump sum                                                                                                                                                                                                                                                                                                                                                                                                                                                                                                                                         |
| Office equipments                                      | Lump sum                                                                                                                                                                                                                                                                                                                                                                                                                                                                                                                                         |
| (vehicle, office machine, and so on)                   | •                                                                                                                                                                                                                                                                                                                                                                                                                                                                                                                                                |
|                                                        | Boleweng - Lower Bineng route (2)-(3)  Irrigation facilities works Bineng CIS improvement Intake Existing canal New canal Division box New intake facilities works Wangal intake Bineng intake Regulating pond  Drinking and domestic water supply system works Bineng deepwell and pump 200 l/min x  Rural community center works Bineng Barangay Wangal Barangay Rural electrification works Extension transmission line  Equipments Agricultural-extension equipments Agro-metrology equipment Water-quality-test equipment Office equipments |