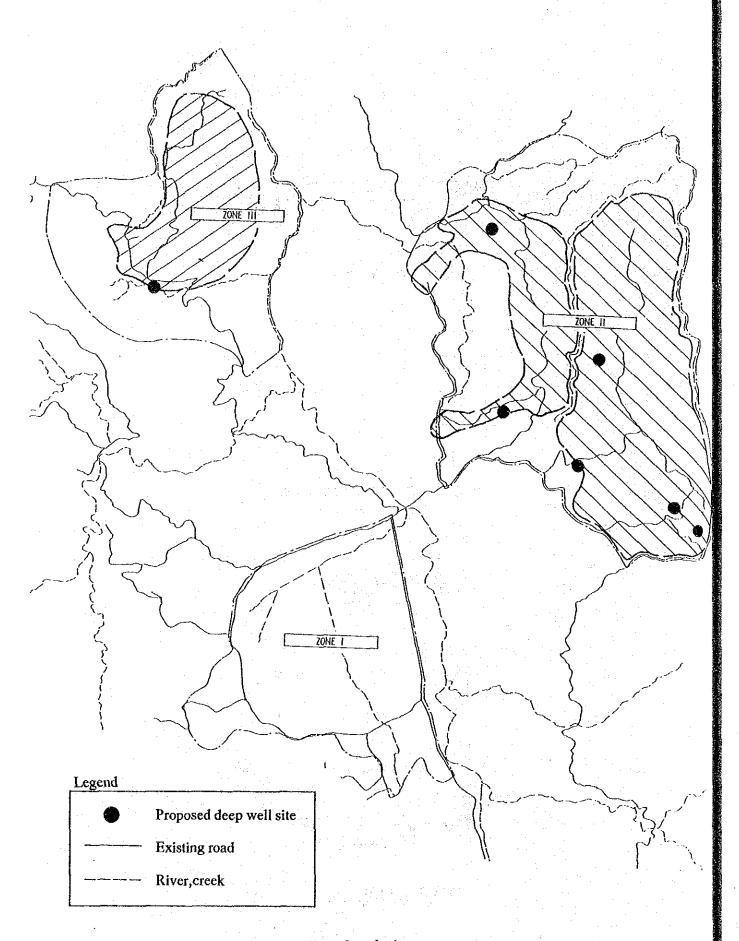

### (3) Equipment for the agricultural extension service

Equipment for the agricultural extension service is shown in Table 5.1.4.

| 5.10        | Propo      | sed Project Facilities                            |                                    |
|-------------|------------|---------------------------------------------------|------------------------------------|
|             | (1) Zo     | one I                                             |                                    |
|             | a)         | Drainage improvement works                        |                                    |
|             | 1)         | Improvement of Balili river                       | 425 m                              |
|             | 2)         | Improvement of Bolo creek and Bayabas creek       | 1,400 m                            |
|             |            | (Regulation gate: 1 place)                        |                                    |
|             | 3)         | New flood canal of Bayabas                        | 500 m                              |
|             | 4)         | Road crossing box culvert No.1 & No.2 at Bayabas  | 2 sites                            |
|             | 5)         | Construction of a consolidation dam (CL = 20 m)   | 1 set                              |
|             |            | and refuse inflow protection screen in front      |                                    |
|             |            | of Dinog Cave                                     | 4                                  |
| -           |            |                                                   |                                    |
| *           | ъ)         | Irrigation facilities works                       |                                    |
|             | 1)         | Improvement of Bayabas pond                       | 1 site                             |
| -           | 2)         | Construction of Puguis pond                       | 1 site                             |
|             | 3)         | Construction of Buyagan pond                      | 2 sites                            |
|             | 4)         | Construction Puguis (Gayadan) deepwell works      | 1 -14-                             |
|             |            | $(Q = 0.6 \text{ m}^3/\text{min})$                | 1 site                             |
|             | <b>5</b> \ | $(Q = 0.3 \text{ m}^3/\text{min})$                | 1 site                             |
|             | 5)         | Construction of stock farm deepwell works         | 1 site                             |
| ٠.          |            | $(Q = 0.3 \text{ m}^3/\text{min})$                |                                    |
|             | c)         | Inland pollution protection works                 | ele di serie di serie di<br>Granda |
|             | 1)         | Construction of sewage canal                      | 5,000 m                            |
|             | 2)         | Provision of refuse dumping truck                 | 2 units                            |
| ** , .      |            |                                                   |                                    |
| 10 × 20 × 3 | d)         | Rural community center works Total                | 2 houses                           |
|             |            | Puguis Barangay                                   | 1 house                            |
|             |            | Pico Barangay                                     | 1 house                            |
|             | (2)        | Zone II                                           |                                    |
|             | a)         | Irrigation facilities works                       |                                    |
|             | 1)         | Construction of distribution facilities at outlet | 1 set                              |
|             | 5 17 15    | of Dinog Cave                                     |                                    |

| 2)         | Construction of ponds                    |                 | 8 sites                                       |
|------------|------------------------------------------|-----------------|-----------------------------------------------|
|            | Bahong No.1 Alapang N                    | lo.2            |                                               |
| 1          | Bahong No.2 Alapang N                    | lo.3            |                                               |
|            | Bahong No.3 Peril                        |                 |                                               |
| ٠          | Alapang No.1 Alno                        |                 |                                               |
| 3)         | Construction of intake facilities        |                 |                                               |
|            | Bahong intake weir                       |                 | 3 sites                                       |
|            | Alapang intake weir                      | •               | 1 site                                        |
| :          | Alno intake weir                         |                 | 2 sites                                       |
| <b>b</b> ) | Drinking and domestic water supply syst  | em works        |                                               |
|            | Bahong deepwell and pump works           | •               | 4 pump stations                               |
|            | Alapang deepwell and pump works          |                 | 1 pump station                                |
|            | Alno deepwell and pump works             | •               | 1 pump station                                |
| с)         | Improvement of rural road                |                 | de ser en |
|            | Samuyao - Peril route (1)(2)             |                 | 2.0 kms                                       |
| 4.0        | Samuyao - Alapang route (1)(3))          |                 | 1.1 kms                                       |
|            | Camp Dangwa - Alno route (4)3)5) (3)     | <b>)</b> )      | 3.8 kms                                       |
|            | Camp Dangwa - Sadag route (6)97)         | •               | 3.4 kms                                       |
|            | Tomay - Bahong route (899)               |                 | 1.3 kms                                       |
|            | Camp Dangwa - Mae Bahong route (10)      | - <b>(</b> (1)) | 0.7 kms                                       |
|            | West Alno - East Alno route (10.6)       | _               | 1.6 kms                                       |
| d)         | Construction of rural road (Farm to mark | et road) works  |                                               |
|            | North Sadag - East Alno route (② (2)     |                 | 1.5 kms                                       |
|            | Sadag - East Alno route (4-6)            |                 | 1.6 kms                                       |
|            | North Bahong - Alapang route (3.46)      |                 | 0.9 kms                                       |
| 1          | West Alno - Peril route (2-17)           |                 | 1.0 kms                                       |
| e)         | Rural community center works             | Total           | 3 houses                                      |
|            | Bahong Barangay                          |                 | 1 house                                       |
|            | Alapang Barangay                         |                 | 1 house                                       |
|            | Alno Barangay                            |                 | 1 house                                       |
| (3)        | Zone III                                 |                 |                                               |
| a)         | Rural road improvement works             |                 |                                               |
| ,          | Capitol - Bineng - Japos (18-22-19)      |                 | 6.2 kms                                       |
|            | Rineng - Roleweng (M M)                  |                 | 2.5 kms                                       |