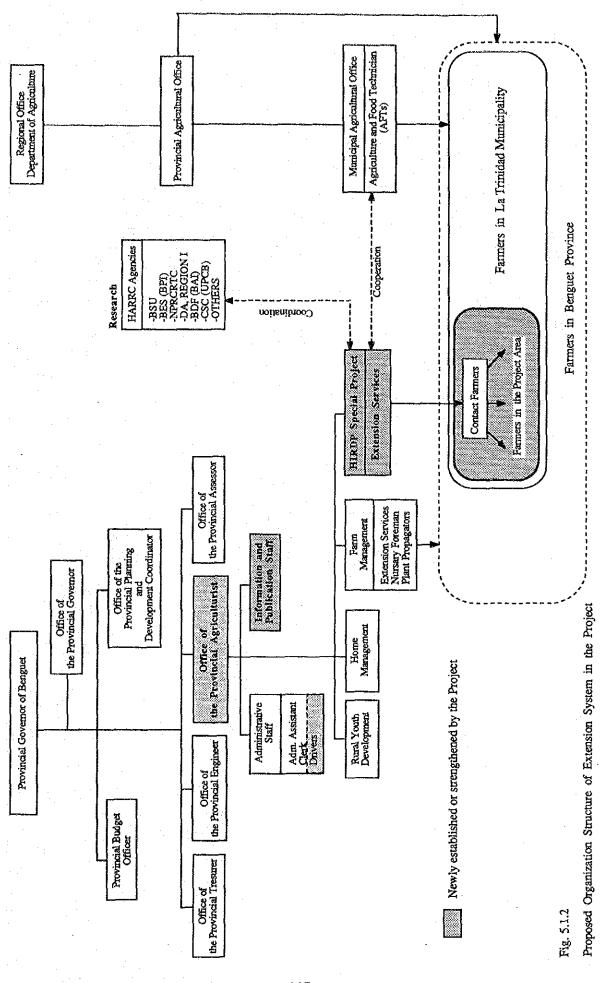

| :                         |        |
| Total                                            |            |                           | 2,360  |

Table 5.9.2 Procurement Cost of O & M Equipment for Garbage Disposal

|            | ( Unit : 10 <sup>3</sup> | <del>x /</del> |
|------------|--------------------------|----------------|
| Unit Price | Quantity                 | Amoun          |
|            |                          |                |
| 800        | 2                        | 1.600          |
|            |                          | ٠              |
|            |                          | 1,600          |
|            |                          |                |

Zone-I (Net 159 ha)



# Zone-II (Net 152 ha)



# Zone-III (Net 70 ha)



Fig. 5.1.1 Proposed Cropping Pattern



ig. 5.2.1 Proposed Irrigation Block in Zone I









Fig. 5.2.4 Schematic Diagram of Proposed Irrigation System



Fig. 5.4.1 Plan of Road Rehabilitation and Construction







STANDARD SECTION



STANDARD SECTION
NEW CONSTRUCTION ROAD
SCALE 1: 50



STANDARD SECTION
WATERWAY ROAD

Fig. 5.4.4 Standard Section of the Road



Fig.5.5.1 Water Supply Area













Fig. 5.5.6 Flow Sheet of Drinking Water Supply Water Source - Deep Well