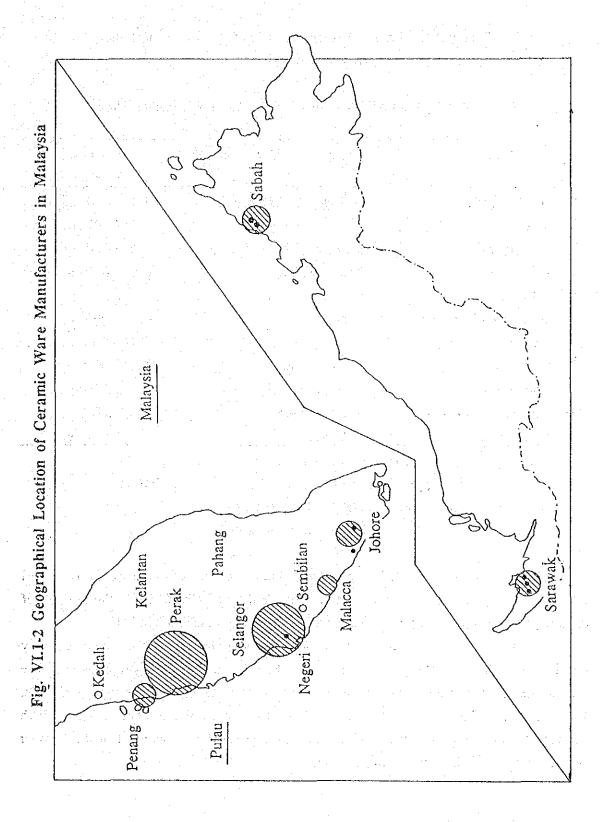

angat          | 7            |
|                 | Federal Territory   | 24           |
| NEGERI SEMBILAN | Seremban            | 3            |
| MALACCA         | Melaka Tengah       | 5            |
| JOHORE          | Batu Pahat          | . 1          |
|                 | Kluang              | 3            |
| PAHANG          | Kuantan             | 1            |
| SABAH           | Kota Kinabalu       | 3            |
| SARAWAK         | Kuching             | 3            |
| TOTAL           |                     | 120          |

Source: W. Malaysia Malaysian 1987 Yearbook
Industrial Mineral Assessment Report
1984 Directory on the clay, sand and rock-based industries
in Peninsular Malaysia (Geological Survey Department).

E. Malaysia Malaysian Handicraft Development Corporation



Further, "Industrial Mineral Assessment Repot 1984" estimate the production volume of major ceramic products, except for bricks, as follows:

Table VI. 1-6 Production Volume of Major Ceramic Products 1984

|     | Type of Product          | Major States of Production | Production Volume/year   |
|-----|--------------------------|----------------------------|--------------------------|
| 1.  | Wall/floor tiles         | Selangor, N. Sembilan      | 3,826,000 m <sup>2</sup> |
| 2.  | Mosaic tiles             | Johore, Selangor           | 552,000 m <sup>2</sup>   |
| 3.  | Sanitary wares           | Selangor, Johore, Kedah    | 675,000 pcs.             |
| 4.  | Tablewares               | Johore, Selangor           | 6,828,000 pcs.           |
| 5.  | Roofing tiles            | Selangor &