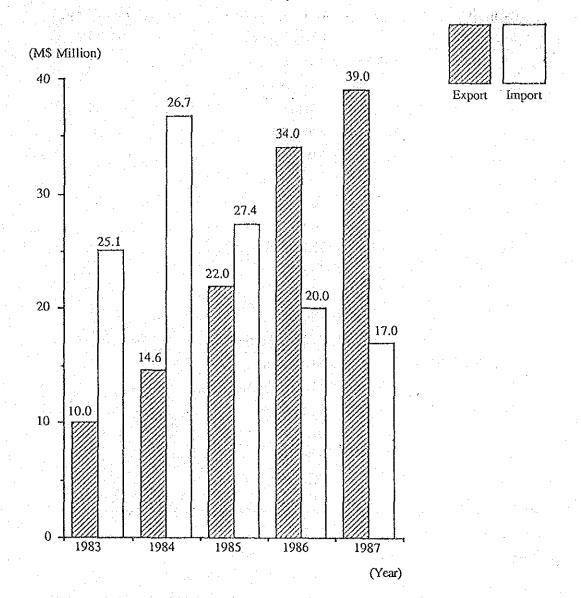

271    | 365    | 294            | 1,888    |
| Tableware of stoneware         | 2,875 | 2,758  | 2,387  | 2,781          | 4,910    |
| Tableware of other kinds       | 681   | 1,001  | 1,072  | 1,534          | 2,319    |
| (Artcraft)                     |       |        |        |                |          |
| Cigarette accessories          | 19    | 16     | 8      | 78             | 7        |
| Lamp and light fittings        | 18    | 29     | 49     | 55             | 3        |
| Statuettes and other ornaments | 5,825 | 10,583 | 18,094 | 29,236         | 29,830   |
| TOTAL                          | 9,989 | 14,613 | 21,975 | 33,978         | 38,957   |

Source: Malaysian Annual Statistics of External Trade, 1982-1987

Fig. VI. 1-1 Export and Import Trend of Chinaware in Malaysia



# 1-3 Industry Structure

Although there are no exact figures available, there are a relatively large number of family-management type of small-scale ceramic ware manufacturers in Malaysia.

According to :"Industrial Mineral Assessment Report 1984" published by the Geological Survey Department of Malaysia, the number of ceramic ware manufacturers in Peninsular Malaysia is estimated at 114, and "Craft Directory" published by Malaysian Handicraft Development Corp. show those number in East Malaysia at 6. The location of the firms by state is summarized in Table VI. 1-5.

Table VI. 1-5 Location of Ceramicware Manufacturers

| State           | City                | No. of Firms |
|-----------------|---------------------|--------------|
| KEDAH           | Kuala Muda          | 1